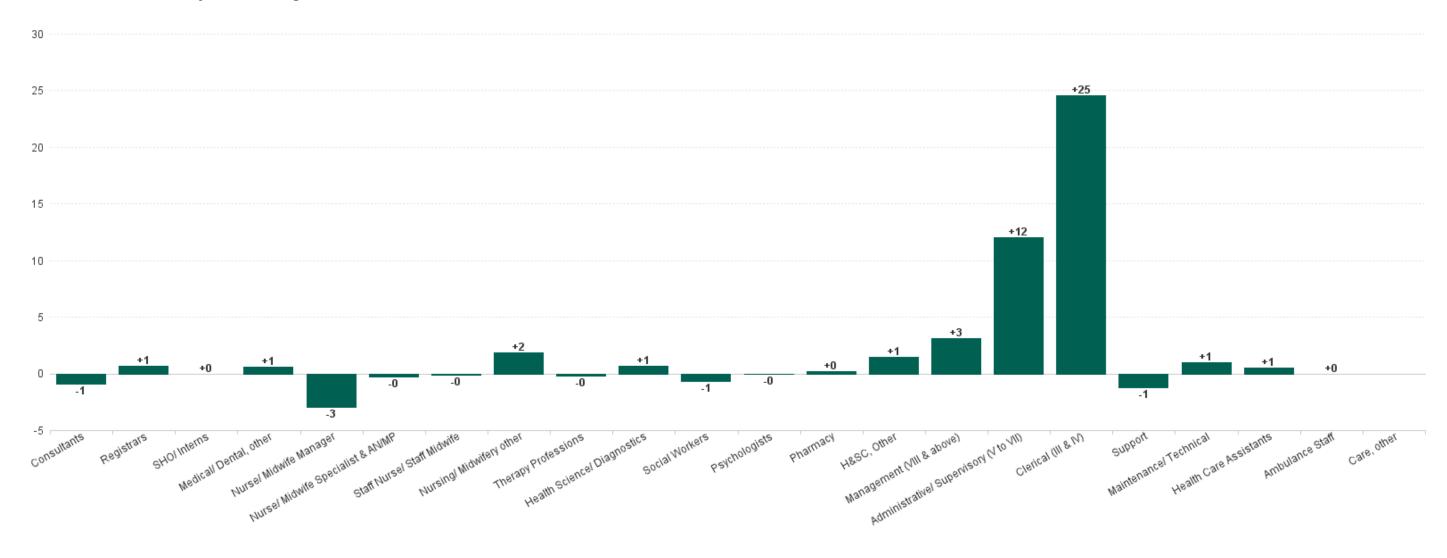

### **Employment Report by Staff Group**

| APR 2023                               | WTE DEC<br>2019 | WTE DEC<br>2022 | WTE<br>MAR<br>2023 | WTE APR<br>2023 | WTE<br>change<br>since DEC<br>2019 | WTE<br>change<br>since DEC<br>2022 | WTE<br>change<br>since MAR<br>2023 | No.<br>APR<br>2023 |
|----------------------------------------|-----------------|-----------------|--------------------|-----------------|------------------------------------|------------------------------------|------------------------------------|--------------------|
| Overall                                | 3,963           | 5,102           | 5,242              | 5,283           | +1,320                             | +180                               | +40                                | 5,625              |
| Consultants                            | 43              | 43              | 43                 | 42              | -1                                 | -1                                 | -1                                 | 48                 |
| Registrars                             | 24              | 30              | 28                 | 28              | +5                                 | -1                                 | +1                                 | 30                 |
| SHO/ Interns                           | 1               | 1               | 1                  | 1               | +0                                 | +0                                 | +0                                 | 2                  |
| Medical/ Dental, other                 | 26              | 29              | 32                 | 32              | +7                                 | +4                                 | +1                                 | 49                 |
| Medical & Dental                       | 94              | 103             | 104                | 105             | +11                                | +2                                 | +0                                 | 129                |
| Nurse/ Midwife Manager                 | 100             | 133             | 135                | 132             | +32                                | -1                                 | -3                                 | 154                |
| Nurse/ Midwife Specialist & AN/MP      | 10              | 11              | 10                 | 10              | +0                                 | -1                                 | -0                                 | 13                 |
| Staff Nurse/ Staff Midwife             | 1               | 9               | 7                  | 7               | +6                                 | -2                                 | -0                                 | 10                 |
| Nursing/ Midwifery other               | 66              | 72              | 75                 | 76              | +10                                | +4                                 | +2                                 | 82                 |
| Nursing & Midwifery                    | 178             | 226             | 227                | 226             | +48                                | -0                                 | -2                                 | 259                |
| Therapy Professions                    | 2               | 11              | 11                 | 11              | +9                                 | -0                                 | -0                                 | 13                 |
| Health Science/ Diagnostics            | 89              | 86              | 89                 | 89              | +0                                 | +3                                 | +1                                 | 118                |
| Social Workers                         | 4               | 19              | 18                 | 17              | +13                                | -2                                 | -1                                 | 19                 |
| Psychologists                          | 1               |                 | 1                  | 1               | -0                                 | +1                                 | -0                                 | 1                  |
| Pharmacy                               | 37              | 60              | 61                 | 61              | +25                                | +1                                 | +0                                 | 62                 |
| H&SC, Other                            | 534             | 559             | 559                | 561             | +27                                | +2                                 | +1                                 | 600                |
| Health & Social Care Professionals     | 667             | 735             | 739                | 741             | +74                                | +5                                 | +1                                 | 813                |
| Management (VIII & above)              | 609             | 794             | 828                | 831             | +221                               | +37                                | +3                                 | 849                |
| Administrative/ Supervisory (V to VII) | 1,107           | 1,719           | 1,797              | 1,809           | +702                               | +90                                | +12                                | 1,877              |
| Clerical (III & IV)                    | 1,192           | 1,405           | 1,429              | 1,454           | +262                               | +48                                | +25                                | 1,573              |
| Management & Administrative            | 2,908           | 3,919           | 4,054              | 4,094           | +1,186                             | +175                               | +40                                | 4,299              |
| Support                                | 92              | 93              | 90                 | 89              | -3                                 | -5                                 | -1                                 | 93                 |
| Maintenance/ Technical                 | 11              | 12              | 13                 | 14              | +3                                 | +2                                 | +1                                 | 14                 |
| General Support                        | 103             | 105             | 103                | 102             | -0                                 | -3                                 | -0                                 | 107                |
| Health Care Assistants                 | 9               | 14              | 14                 | 15              | +6                                 | +1                                 | +1                                 | 17                 |
| Ambulance Staff                        | 3               | 1               | 1                  | 1               | -2                                 | +0                                 | +0                                 | 1                  |
| Care, other                            | 2               |                 |                    |                 | -2                                 |                                    |                                    |                    |
| Patient & Client Care                  | 14              | 15              | 15                 | 16              | +2                                 | +1                                 | +1                                 | 18                 |