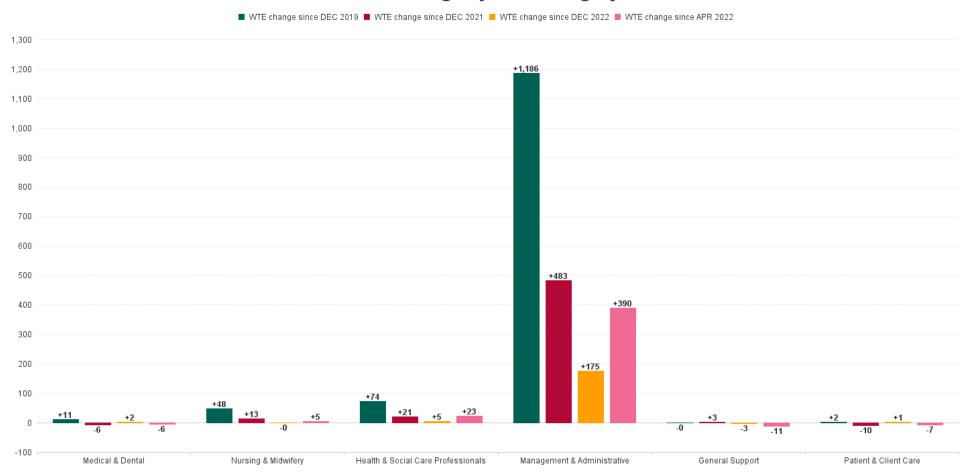

### **Employment Report by Staff Group**

| APR 2023                               | WTE DEC<br>2019 | WTE DEC<br>2022 | WTE<br>MAR<br>2023 | WTE APR<br>2023 | WTE<br>change<br>since DEC<br>2019 | WTE<br>change<br>since DEC<br>2022 | WTE<br>change<br>since MAR<br>2023 | No.<br>APR<br>2023 |
|----------------------------------------|-----------------|-----------------|--------------------|-----------------|------------------------------------|------------------------------------|------------------------------------|--------------------|
| Overall                                | 3,963           | 5,102           | 5,242              | 5,283           | +1,320                             | +180                               | +40                                | 5,625              |
| Consultants                            | 43              | 43              | 43                 | 42              | -1                                 | -1                                 | -1                                 | 48                 |
| Registrars                             | 24              | 30              | 28                 | 28              | +5                                 | -1                                 | +1                                 | 30                 |
| SHO/ Interns                           | 1               | 1               | 1                  | 1               | +0                                 | +0                                 | +0                                 | 2                  |
| Medical/ Dental, other                 | 26              | 29              | 32                 | 32              | +7                                 | +4                                 | +1                                 | 49                 |
| Medical & Dental                       | 94              | 103             | 104                | 105             | +11                                | +2                                 | +0                                 | 129                |
| Nurse/ Midwife Manager                 | 100             | 133             | 135                | 132             | +32                                | -1                                 | -3                                 | 154                |
| Nurse/ Midwife Specialist & AN/MP      | 10              | 11              | 10                 | 10              | +0                                 | -1                                 | -0                                 | 13                 |
| Staff Nurse/ Staff Midwife             | 1               | 9               | 7                  | 7               | +6                                 | -2                                 | -0                                 | 10                 |
| Nursing/ Midwifery other               | 66              | 72              | 75                 | 76              | +10                                | +4                                 | +2                                 | 82                 |
| Nursing & Midwifery                    | 178             | 226             | 227                | 226             | +48                                | -0                                 | -2                                 | 259                |
| Therapy Professions                    | 2               | 11              | 11                 | 11              | +9                                 | -0                                 | -0                                 | 13                 |
| Health Science/ Diagnostics            | 89              | 86              | 89                 | 89              | +0                                 | +3                                 | +1                                 | 118                |
| Social Workers                         | 4               | 19              | 18                 | 17              | +13                                | -2                                 | -1                                 | 19                 |
| Psychologists                          | 1               |                 | 1                  | 1               | -0                                 | +1                                 | -0                                 | 1                  |
| Pharmacy                               | 37              | 60              | 61                 | 61              | +25                                | +1                                 | +0                                 | 62                 |
| H&SC, Other                            | 534             | 559             | 559                | 561             | +27                                | +2                                 | +1                                 | 600                |
| Health & Social Care Professionals     | 667             | 735             | 739                | 741             | +74                                | +5                                 | +1                                 | 813                |
| Management (VIII & above)              | 609             | 794             | 828                | 831             | +221                               | +37                                | +3                                 | 849                |
| Administrative/ Supervisory (V to VII) | 1,107           | 1,719           | 1,797              | 1,809           | +702                               | +90                                | +12                                | 1,877              |
| Clerical (III & IV)                    | 1,192           | 1,405           | 1,429              | 1,454           | +262                               | +48                                | +25                                | 1,573              |
| Management & Administrative            | 2,908           | 3,919           | 4,054              | 4,094           | +1,186                             | +175                               | +40                                | 4,299              |
| Support                                | 92              | 93              | 90                 | 89              | -3                                 | -5                                 | -1                                 | 93                 |
| Maintenance/ Technical                 | 11              | 12              | 13                 | 14              | +3                                 | +2                                 | +1                                 | 14                 |
| General Support                        | 103             | 105             | 103                | 102             | -0                                 | -3                                 | -0                                 | 107                |
| Health Care Assistants                 | 9               | 14              | 14                 | 15              | +6                                 | +1                                 | +1                                 | 17                 |
| Ambulance Staff                        | 3               | 1               | 1                  | 1               | -2                                 | +0                                 | +0                                 | 1                  |
| Care, other                            | 2               |                 |                    |                 | -2                                 |                                    |                                    |                    |
| Patient & Client Care                  | 14              | 15              | 15                 | 16              | +2                                 | +1                                 | +1                                 | 18                 |

### WTE Change by Staff Category