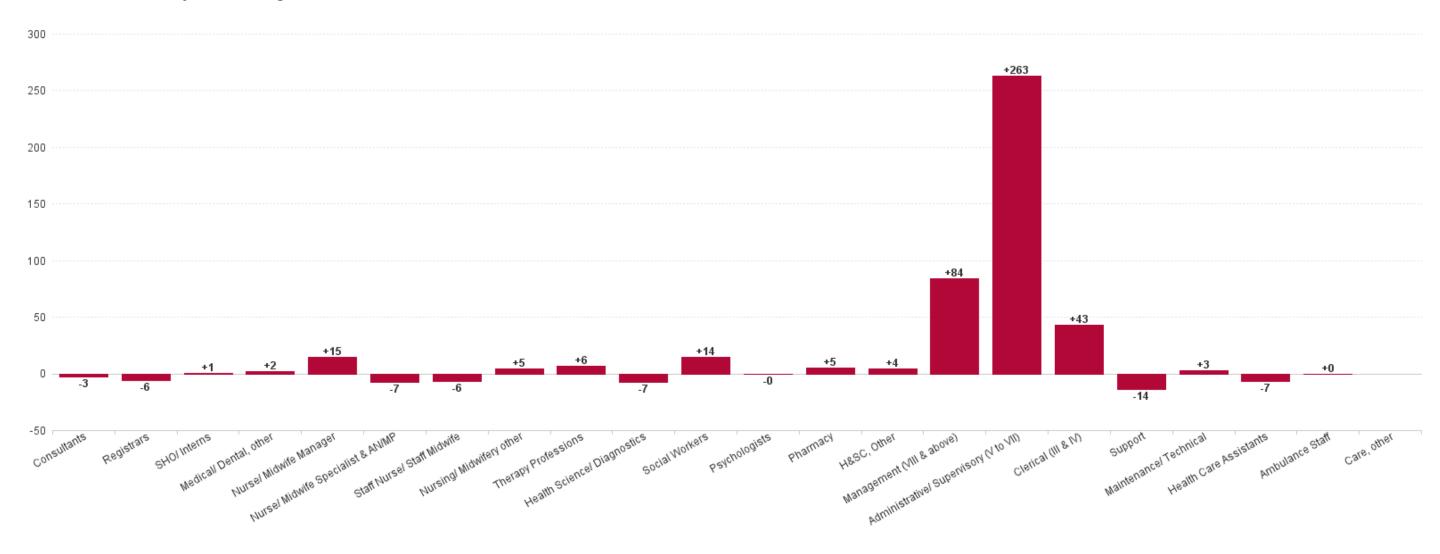

### WTE Change by Staff Category

### **Employment Report by Staff Group**

| APR 2023                               | WTE DEC<br>2019 | WTE DEC<br>2022 | WTE<br>MAR<br>2023 | WTE APR<br>2023 | WTE<br>change<br>since DEC<br>2019 | WTE<br>change<br>since DEC<br>2022 | WTE<br>change<br>since MAR<br>2023 | No.<br>APR<br>2023 |
|----------------------------------------|-----------------|-----------------|--------------------|-----------------|------------------------------------|------------------------------------|------------------------------------|--------------------|
| Overall                                | 3,963           | 5,102           | 5,242              | 5,283           | +1,320                             | +180                               | +40                                | 5,625              |
| Consultants                            | 43              | 43              | 43                 | 42              | -1                                 | -1                                 | -1                                 | 48                 |
| Registrars                             | 24              | 30              | 28                 | 28              | +5                                 | -1                                 | +1                                 | 30                 |
| SHO/ Interns                           | 1               | 1               | 1                  | 1               | +0                                 | +0                                 | +0                                 | 2                  |
| Medical/ Dental, other                 | 26              | 29              | 32                 | 32              | +7                                 | +4                                 | +1                                 | 49                 |
| Medical & Dental                       | 94              | 103             | 104                | 105             | +11                                | +2                                 | +0                                 | 129                |
| Nurse/ Midwife Manager                 | 100             | 133             | 135                | 132             | +32                                | -1                                 | -3                                 | 154                |
| Nurse/ Midwife Specialist & AN/MP      | 10              | 11              | 10                 | 10              | +0                                 | -1                                 | -0                                 | 13                 |
| Staff Nurse/ Staff Midwife             | 1               | 9               | 7                  | 7               | +6                                 | -2                                 | -0                                 | 10                 |
| Nursing/ Midwifery other               | 66              | 72              | 75                 | 76              | +10                                | +4                                 | +2                                 | 82                 |
| Nursing & Midwifery                    | 178             | 226             | 227                | 226             | +48                                | -0                                 | -2                                 | 259                |
| Therapy Professions                    | 2               | 11              | 11                 | 11              | +9                                 | -0                                 | -0                                 | 13                 |
| Health Science/ Diagnostics            | 89              | 86              | 89                 | 89              | +0                                 | +3                                 | +1                                 | 118                |
| Social Workers                         | 4               | 19              | 18                 | 17              | +13                                | -2                                 | -1                                 | 19                 |
| Psychologists                          | 1               |                 | 1                  | 1               | -0                                 | +1                                 | -0                                 | 1                  |
| Pharmacy                               | 37              | 60              | 61                 | 61              | +25                                | +1                                 | +0                                 | 62                 |
| H&SC, Other                            | 534             | 559             | 559                | 561             | +27                                | +2                                 | +1                                 | 600                |
| Health & Social Care Professionals     | 667             | 735             | 739                | 741             | +74                                | +5                                 | +1                                 | 813                |
| Management (VIII & above)              | 609             | 794             | 828                | 831             | +221                               | +37                                | +3                                 | 849                |
| Administrative/ Supervisory (V to VII) | 1,107           | 1,719           | 1,797              | 1,809           | +702                               | +90                                | +12                                | 1,877              |
| Clerical (III & IV)                    | 1,192           | 1,405           | 1,429              | 1,454           | +262                               | +48                                | +25                                | 1,573              |
| Management & Administrative            | 2,908           | 3,919           | 4,054              | 4,094           | +1,186                             | +175                               | +40                                | 4,299              |
| Support                                | 92              | 93              | 90                 | 89              | -3                                 | -5                                 | -1                                 | 93                 |
| Maintenance/ Technical                 | 11              | 12              | 13                 | 14              | +3                                 | +2                                 | +1                                 | 14                 |
| General Support                        | 103             | 105             | 103                | 102             | -0                                 | -3                                 | -0                                 | 107                |
| Health Care Assistants                 | 9               | 14              | 14                 | 15              | +6                                 | +1                                 | +1                                 | 17                 |
| Ambulance Staff                        | 3               | 1               | 1                  | 1               | -2                                 | +0                                 | +0                                 | 1                  |
| Care, other                            | 2               |                 |                    |                 | -2                                 |                                    |                                    |                    |
| Patient & Client Care                  | 14              | 15              | 15                 | 16              | +2                                 | +1                                 | +1                                 | 18                 |