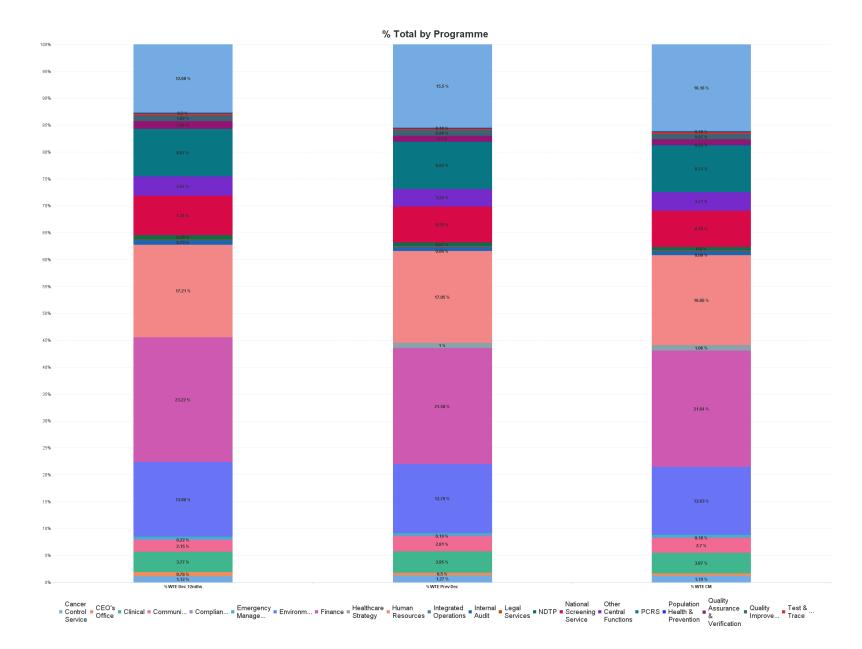

# National & Central Services Report by Programme: APR 2023

| APR 2023                          | WTE DEC<br>2019 | WTE DEC<br>2022 | WTE<br>MAR<br>2023 | WTE APR<br>2023 | WTE<br>change<br>since DEC<br>2019 | WTE<br>change<br>since DEC<br>2022 | WTE<br>change<br>since MAR<br>2023 | No.<br>APR<br>2023 |
|-----------------------------------|-----------------|-----------------|--------------------|-----------------|------------------------------------|------------------------------------|------------------------------------|--------------------|
| Overall                           | 3,963           | 5,102           | 5,242              | 5,283           | +1,320                             | +180                               | +40                                | 5,625              |
| Cancer Control Service            | 42              | 65              | 63                 | 63              | +21                                | -2                                 | -0                                 | 65                 |
| CEO's Office                      | 44              | 25              | 23                 | 22              | -22                                | -3                                 | -1                                 | 23                 |
| Clinical                          | 172             | 201             | 205                | 204             | +33                                | +3                                 | -0                                 | 221                |
| Communications                    | 84              | 144             | 146                | 142             | +58                                | -1                                 | -4                                 | 151                |
| Compliance                        | 10              | 10              | 10                 | 9               | -1                                 | -0                                 | -0                                 | 10                 |
| Emergency Management              | 22              | 22              | 23                 | 23              | +1                                 | +0                                 | +0                                 | 23                 |
| Environmental Health              | 632             | 653             | 664                | 667             | +35                                | +15                                | +3                                 | 717                |
| Finance                           | 1,082           | 1,101           | 1,137              | 1,143           | +62                                | +42                                | +6                                 | 1,200              |
| Healthcare Strategy               |                 | 51              | 55                 | 56              | +56                                | +5                                 | +1                                 | 58                 |
| Human Resources                   | 433             | 870             | 877                | 880             | +447                               | +10                                | +3                                 | 941                |
| Integrated Operations             |                 | 3               | 4                  | 4               | +4                                 | +1                                 | +0                                 | 4                  |
| Internal Audit                    | 42              | 36              | 37                 | 37              | -5                                 | +1                                 | -0                                 | 39                 |
| Legal Services                    | 8               | 8               | 7                  | 7               | -1                                 | -0                                 | +0                                 | 8                  |
| NDTP                              | 44              | 33              | 32                 | 32              | -12                                | -1                                 | -1                                 | 49                 |
| National Screening Service        | 298             | 345             | 357                | 359             | +61                                | +14                                | +2                                 | 411                |
| Other Central Functions           | 129             | 165             | 176                | 180             | +51                                | +15                                | +4                                 | 199                |
| PCRS                              | 425             | 450             | 452                | 462             | +37                                | +12                                | +10                                | 491                |
| Population Health & Prevention    |                 |                 | 1                  | 2               | +2                                 | +2                                 | +1                                 | 2                  |
| Quality Assurance & Verification  | 60              | 56              | 56                 | 56              | -4                                 | -0                                 | +0                                 | 59                 |
| Quality Improvement               | 47              | 50              | 51                 | 51              | +4                                 | +1                                 | -0                                 | 53                 |
| Test & Trace                      |                 | 16              | 19                 | 19              | +19                                | +3                                 | +0                                 | 19                 |
| Tobacco Control                   | 5               | 9               | 9                  | 9               | +4                                 | +0                                 | +0                                 | 10                 |
| eHealth & Disruptive Technologies | 383             | 791             | 839                | 854             | +471                               | +63                                | +15                                | 872                |