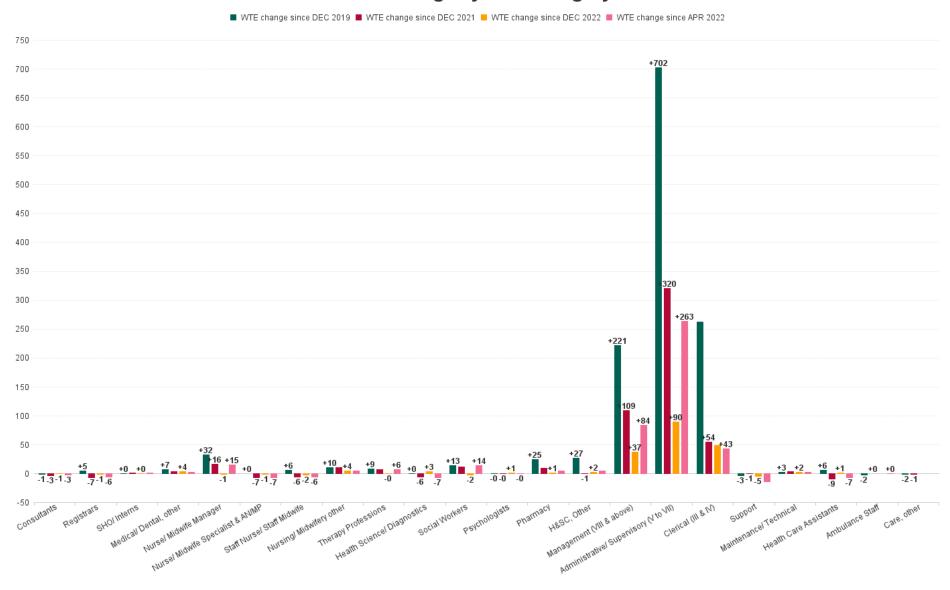

### **Employment Report by Staff Group**

| APR 2023                               | WTE DEC<br>2019 | WTE DEC<br>2022 | WTE<br>MAR<br>2023 | WTE APR<br>2023 | WTE<br>change<br>since DEC<br>2019 | WTE<br>change<br>since DEC<br>2022 | WTE<br>change<br>since MAR<br>2023 | No.<br>APR<br>2023 |
|----------------------------------------|-----------------|-----------------|--------------------|-----------------|------------------------------------|------------------------------------|------------------------------------|--------------------|
| Overall                                | 3,963           | 5,102           | 5,242              | 5,283           | +1,320                             | +180                               | +40                                | 5,625              |
| Consultants                            | 43              | 43              | 43                 | 42              | -1                                 | -1                                 | -1                                 | 48                 |
| Registrars                             | 24              | 30              | 28                 | 28              | +5                                 | -1                                 | +1                                 | 30                 |
| SHO/ Interns                           | 1               | 1               | 1                  | 1               | +0                                 | +0                                 | +0                                 | 2                  |
| Medical/ Dental, other                 | 26              | 29              | 32                 | 32              | +7                                 | +4                                 | +1                                 | 49                 |
| Medical & Dental                       | 94              | 103             | 104                | 105             | +11                                | +2                                 | +0                                 | 129                |
| Nurse/ Midwife Manager                 | 100             | 133             | 135                | 132             | +32                                | -1                                 | -3                                 | 154                |
| Nurse/ Midwife Specialist & AN/MP      | 10              | 11              | 10                 | 10              | +0                                 | -1                                 | -0                                 | 13                 |
| Staff Nurse/ Staff Midwife             | 1               | 9               | 7                  | 7               | +6                                 | -2                                 | -0                                 | 10                 |
| Nursing/ Midwifery other               | 66              | 72              | 75                 | 76              | +10                                | +4                                 | +2                                 | 82                 |
| Nursing & Midwifery                    | 178             | 226             | 227                | 226             | +48                                | -0                                 | -2                                 | 259                |
| Therapy Professions                    | 2               | 11              | 11                 | 11              | +9                                 | -0                                 | -0                                 | 13                 |
| Health Science/ Diagnostics            | 89              | 86              | 89                 | 89              | +0                                 | +3                                 | +1                                 | 118                |
| Social Workers                         | 4               | 19              | 18                 | 17              | +13                                | -2                                 | -1                                 | 19                 |
| Psychologists                          | 1               |                 | 1                  | 1               | -0                                 | +1                                 | -0                                 | 1                  |
| Pharmacy                               | 37              | 60              | 61                 | 61              | +25                                | +1                                 | +0                                 | 62                 |
| H&SC, Other                            | 534             | 559             | 559                | 561             | +27                                | +2                                 | +1                                 | 600                |
| Health & Social Care Professionals     | 667             | 735             | 739                | 741             | +74                                | +5                                 | +1                                 | 813                |
| Management (VIII & above)              | 609             | 794             | 828                | 831             | +221                               | +37                                | +3                                 | 849                |
| Administrative/ Supervisory (V to VII) | 1,107           | 1,719           | 1,797              | 1,809           | +702                               | +90                                | +12                                | 1,877              |
| Clerical (III & IV)                    | 1,192           | 1,405           | 1,429              | 1,454           | +262                               | +48                                | +25                                | 1,573              |
| Management & Administrative            | 2,908           | 3,919           | 4,054              | 4,094           | +1,186                             | +175                               | +40                                | 4,299              |
| Support                                | 92              | 93              | 90                 | 89              | -3                                 | -5                                 | -1                                 | 93                 |
| Maintenance/ Technical                 | 11              | 12              | 13                 | 14              | +3                                 | +2                                 | +1                                 | 14                 |
| General Support                        | 103             | 105             | 103                | 102             | -0                                 | -3                                 | -0                                 | 107                |
| Health Care Assistants                 | 9               | 14              | 14                 | 15              | +6                                 | +1                                 | +1                                 | 17                 |
| Ambulance Staff                        | 3               | 1               | 1                  | 1               | -2                                 | +0                                 | +0                                 | 1                  |
| Care, other                            | 2               |                 |                    |                 | -2                                 |                                    |                                    |                    |
| Patient & Client Care                  | 14              | 15              | 15                 | 16              | +2                                 | +1                                 | +1                                 | 18                 |