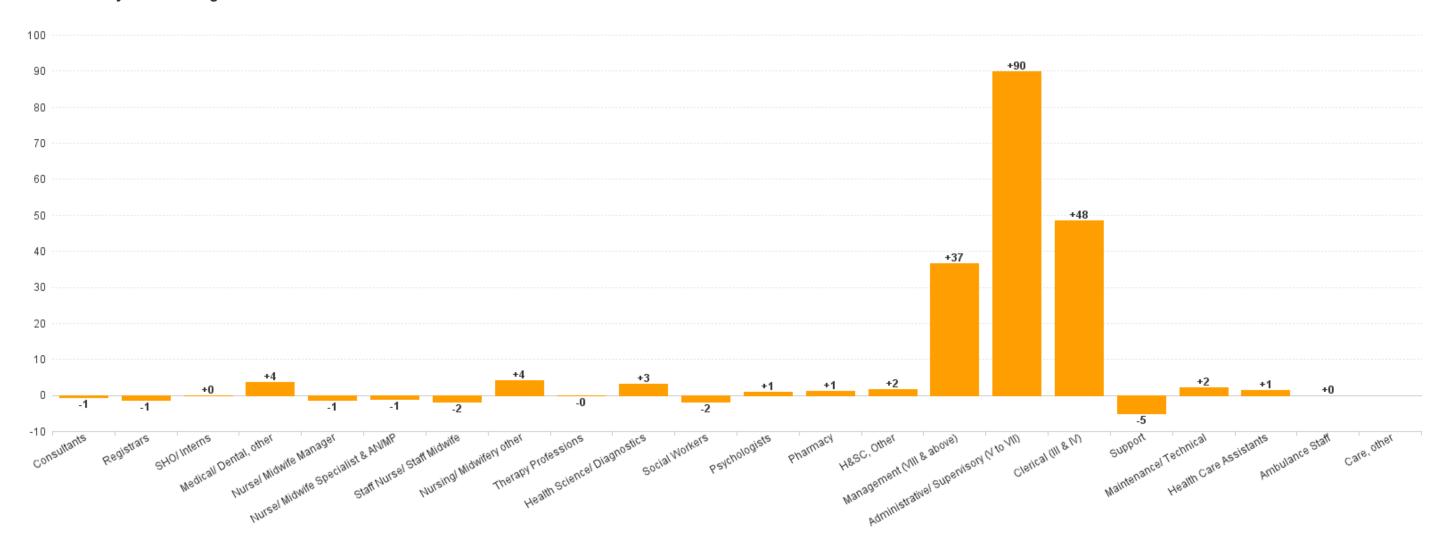

### **Employment Report by Staff Group**

| APR 2023                               | WTE DEC<br>2019 | WTE DEC<br>2022 | WTE<br>MAR<br>2023 | WTE APR<br>2023 | WTE<br>change<br>since DEC<br>2019 | WTE<br>change<br>since DEC<br>2022 | WTE<br>change<br>since MAR<br>2023 | No.<br>APR<br>2023 |
|----------------------------------------|-----------------|-----------------|--------------------|-----------------|------------------------------------|------------------------------------|------------------------------------|--------------------|
| Overall                                | 3,963           | 5,102           | 5,242              | 5,283           | +1,320                             | +180                               | +40                                | 5,625              |
| Consultants                            | 43              | 43              | 43                 | 42              | -1                                 | -1                                 | -1                                 | 48                 |
| Registrars                             | 24              | 30              | 28                 | 28              | +5                                 | -1                                 | +1                                 | 30                 |
| SHO/ Interns                           | 1               | 1               | 1                  | 1               | +0                                 | +0                                 | +0                                 | 2                  |
| Medical/ Dental, other                 | 26              | 29              | 32                 | 32              | +7                                 | +4                                 | +1                                 | 49                 |
| Medical & Dental                       | 94              | 103             | 104                | 105             | +11                                | +2                                 | +0                                 | 129                |
| Nurse/ Midwife Manager                 | 100             | 133             | 135                | 132             | +32                                | -1                                 | -3                                 | 154                |
| Nurse/ Midwife Specialist & AN/MP      | 10              | 11              | 10                 | 10              | +0                                 | -1                                 | -0                                 | 13                 |
| Staff Nurse/ Staff Midwife             | 1               | 9               | 7                  | 7               | +6                                 | -2                                 | -0                                 | 10                 |
| Nursing/ Midwifery other               | 66              | 72              | 75                 | 76              | +10                                | +4                                 | +2                                 | 82                 |
| Nursing & Midwifery                    | 178             | 226             | 227                | 226             | +48                                | -0                                 | -2                                 | 259                |
| Therapy Professions                    | 2               | 11              | 11                 | 11              | +9                                 | -0                                 | -0                                 | 13                 |
| Health Science/ Diagnostics            | 89              | 86              | 89                 | 89              | +0                                 | +3                                 | +1                                 | 118                |
| Social Workers                         | 4               | 19              | 18                 | 17              | +13                                | -2                                 | -1                                 | 19                 |
| Psychologists                          | 1               |                 | 1                  | 1               | -0                                 | +1                                 | -0                                 | 1                  |
| Pharmacy                               | 37              | 60              | 61                 | 61              | +25                                | +1                                 | +0                                 | 62                 |
| H&SC, Other                            | 534             | 559             | 559                | 561             | +27                                | +2                                 | +1                                 | 600                |
| Health & Social Care Professionals     | 667             | 735             | 739                | 741             | +74                                | +5                                 | +1                                 | 813                |
| Management (VIII & above)              | 609             | 794             | 828                | 831             | +221                               | +37                                | +3                                 | 849                |
| Administrative/ Supervisory (V to VII) | 1,107           | 1,719           | 1,797              | 1,809           | +702                               | +90                                | +12                                | 1,877              |
| Clerical (III & IV)                    | 1,192           | 1,405           | 1,429              | 1,454           | +262                               | +48                                | +25                                | 1,573              |
| Management & Administrative            | 2,908           | 3,919           | 4,054              | 4,094           | +1,186                             | +175                               | +40                                | 4,299              |
| Support                                | 92              | 93              | 90                 | 89              | -3                                 | -5                                 | -1                                 | 93                 |
| Maintenance/ Technical                 | 11              | 12              | 13                 | 14              | +3                                 | +2                                 | +1                                 | 14                 |
| General Support                        | 103             | 105             | 103                | 102             | -0                                 | -3                                 | -0                                 | 107                |
| Health Care Assistants                 | 9               | 14              | 14                 | 15              | +6                                 | +1                                 | +1                                 | 17                 |
| Ambulance Staff                        | 3               | 1               | 1                  | 1               | -2                                 | +0                                 | +0                                 | 1                  |
| Care, other                            | 2               |                 |                    |                 | -2                                 |                                    |                                    |                    |
| Patient & Client Care                  | 14              | 15              | 15                 | 16              | +2                                 | +1                                 | +1                                 | 18                 |