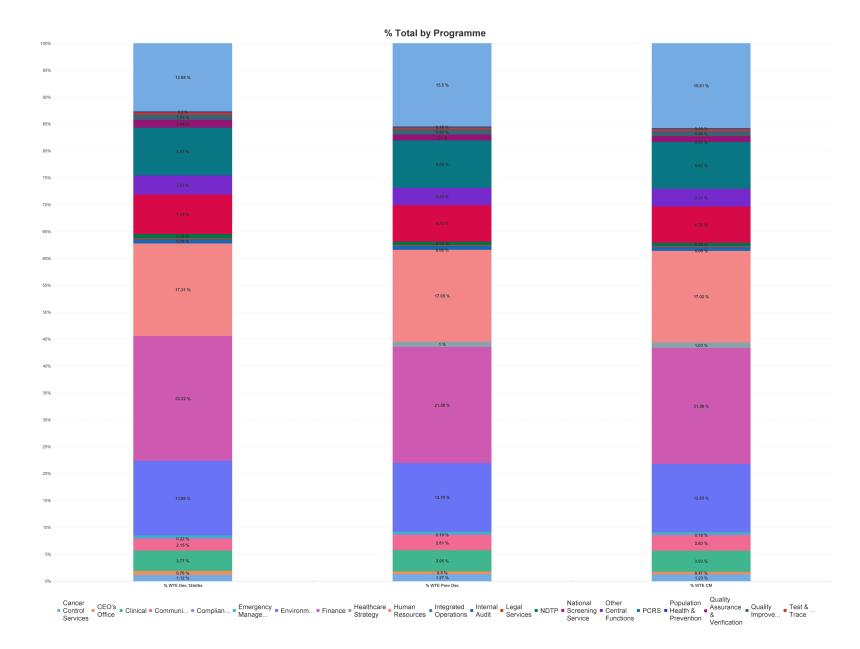

# National & Central Services Report by Programme: FEB 2023

| FEB 2023                          | WTE DEC<br>2019 | WTE DEC 2022 | WTE JAN<br>2023 | WTE FEB<br>2023 | WTE<br>change<br>since DEC<br>2019 | WTE<br>change<br>since DEC<br>2022 | WTE<br>change<br>since JAN<br>2023 | No.<br>FEB<br>2023 |
|-----------------------------------|-----------------|--------------|-----------------|-----------------|------------------------------------|------------------------------------|------------------------------------|--------------------|
| Overall                           | 3,963           | 5,102        | 5,185           | 5,203           | +1,241                             | +101                               | +19                                | 5,559              |
| Cancer Control Services           | 42              | 65           | 65              | 64              | +22                                | -1                                 | -1                                 | 67                 |
| CEO's Office                      | 44              | 25           | 25              | 24              | -20                                | -1                                 | -1                                 | 25                 |
| Clinical                          | 172             | 201          | 203             | 205             | +33                                | +3                                 | +1                                 | 220                |
| Communications                    | 84              | 144          | 146             | 147             | +63                                | +4                                 | +1                                 | 154                |
| Compliance                        | 10              | 10           | 10              | 10              | -1                                 | -0                                 | -0                                 | 10                 |
| Emergency Management              | 22              | 22           | 23              | 23              | +1                                 | +1                                 | -0                                 | 23                 |
| Environmental Health              | 632             | 653          | 662             | 658             | +26                                | +6                                 | -3                                 | 717                |
| Finance                           | 1,082           | 1,101        | 1,118           | 1,123           | +41                                | +22                                | +5                                 | 1,174              |
| Healthcare Strategy               |                 | 51           | 53              | 54              | +54                                | +3                                 | +1                                 | 55                 |
| Human Resources                   | 433             | 870          | 880             | 886             | +453                               | +16                                | +6                                 | 957                |
| Integrated Operations             |                 | 3            | 3               | 3               | +3                                 | +0                                 | +0                                 | 3                  |
| Internal Audit                    | 42              | 36           | 35              | 37              | -6                                 | +1                                 | +2                                 | 39                 |
| Legal Services                    | 8               | 8            | 8               | 7               | -0                                 | -0                                 | -0                                 | 8                  |
| NDTP                              | 44              | 33           | 33              | 31              | -13                                | -2                                 | -2                                 | 48                 |
| National Screening Service        | 298             | 345          | 349             | 352             | +54                                | +7                                 | +2                                 | 402                |
| Other Central Functions           | 129             | 165          | 176             | 172             | +43                                | +7                                 | -3                                 | 185                |
| PCRS                              | 425             | 450          | 453             | 451             | +26                                | +1                                 | -2                                 | 481                |
| Population Health & Prevention    |                 |              |                 | 1               | +1                                 | +1                                 | +1                                 | 1                  |
| Quality Assurance & Verification  | 60              | 56           | 55              | 56              | -4                                 | +0                                 | +1                                 | 62                 |
| Quality Improvement               | 47              | 50           | 51              | 50              | +3                                 | -1                                 | -1                                 | 51                 |
| Test & Trace                      |                 | 16           | 18              | 18              | +18                                | +2                                 | -0                                 | 18                 |
| Tobacco Control                   | 5               | 9            | 9               | 10              | +4                                 | +0                                 | +0                                 | 10                 |
| eHealth & Disruptive Technologies | 383             | 791          | 811             | 823             | +440                               | +32                                | +11                                | 849                |