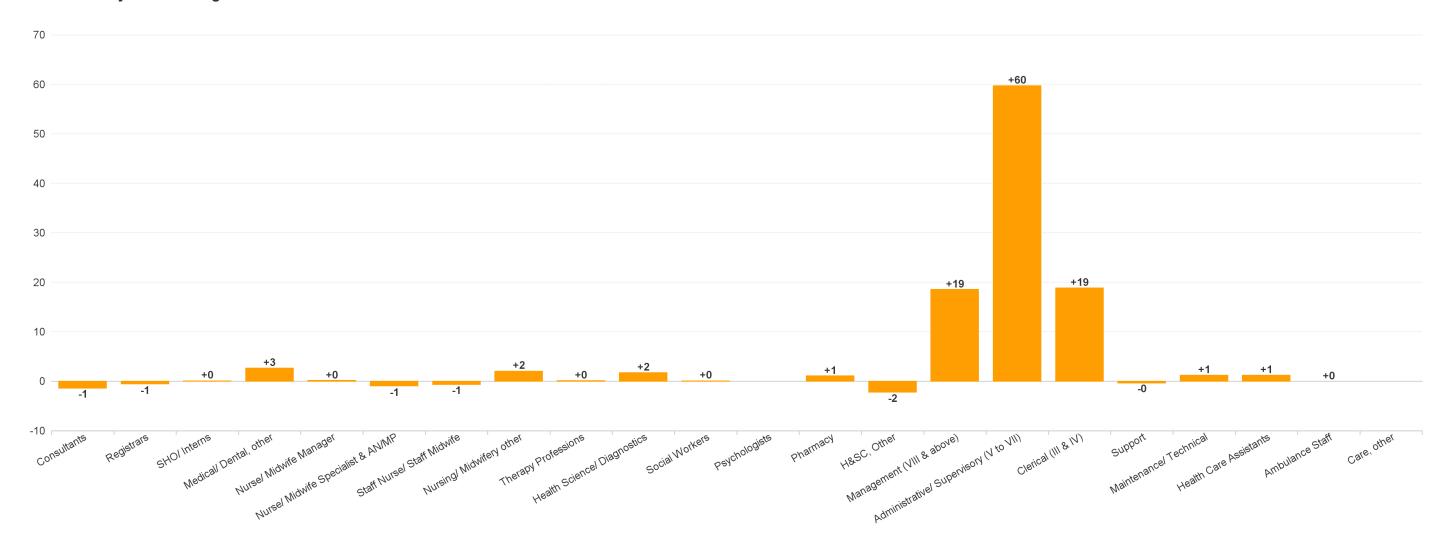

## **Employment Report by Staff Group**

| FEB 2023                               | WTE DEC<br>2019 | WTE DEC<br>2022 | WTE JAN<br>2023 | WTE FEB<br>2023 | WTE<br>change<br>since DEC<br>2019 | WTE<br>change<br>since DEC<br>2022 | WTE<br>change<br>since JAN<br>2023 | No.<br>FEB<br>2023 |
|----------------------------------------|-----------------|-----------------|-----------------|-----------------|------------------------------------|------------------------------------|------------------------------------|--------------------|
| Overall                                | 3,963           | 5,102           | 5,185           | 5,203           | +1,241                             | +101                               | +19                                | 5,559              |
| Consultants                            | 43              | 43              | 43              | 42              | -2                                 | -1                                 | -2                                 | 47                 |
| Registrars                             | 24              | 30              | 30              | 29              | +5                                 | -1                                 | -1                                 | 31                 |
| SHO/ Interns                           | 1               | 1               | 1               | 1               | +0                                 | +0                                 | +0                                 | 2                  |
| Medical/ Dental, other                 | 26              | 29              | 30              | 31              | +6                                 | +3                                 | +2                                 | 47                 |
| Medical & Dental                       | 94              | 103             | 105             | 103             | +10                                | +1                                 | -1                                 | 127                |
| Nurse/ Midwife Manager                 | 100             | 133             | 136             | 134             | +34                                | +0                                 | -2                                 | 155                |
| Nurse/ Midwife Specialist & AN/MP      | 10              | 11              | 10              | 10              | +0                                 | -1                                 | -0                                 | 13                 |
| Staff Nurse/ Staff Midwife             | 1               | 9               | 9               | 8               | +7                                 | -1                                 | -1                                 | 10                 |
| Nursing/ Midwifery other               | 66              | 72              | 73              | 74              | +8                                 | +2                                 | +1                                 | 80                 |
| Nursing & Midwifery                    | 178             | 226             | 228             | 226             | +49                                | +1                                 | -2                                 | 258                |
| Therapy Professions                    | 2               | 11              | 11              | 11              | +9                                 | +0                                 | -0                                 | 13                 |
| Health Science/ Diagnostics            | 89              | 86              | 87              | 88              | -1                                 | +2                                 | +1                                 | 116                |
| Social Workers                         | 4               | 19              | 20              | 19              | +15                                | +0                                 | -1                                 | 20                 |
| Psychologists                          | 1               |                 |                 |                 | -1                                 |                                    |                                    |                    |
| Pharmacy                               | 37              | 60              | 60              | 61              | +24                                | +1                                 | +1                                 | 62                 |
| H&SC, Other                            | 534             | 559             | 561             | 557             | +23                                | -2                                 | -4                                 | 604                |
| Health & Social Care Professionals     | 667             | 735             | 739             | 736             | +70                                | +1                                 | -2                                 | 815                |
| Management (VIII & above)              | 609             | 794             | 806             | 813             | +203                               | +19                                | +7                                 | 833                |
| Administrative/ Supervisory (V to VII) | 1,107           | 1,719           | 1,755           | 1,779           | +672                               | +60                                | +24                                | 1,854              |
| Clerical (III & IV)                    | 1,192           | 1,405           | 1,430           | 1,424           | +233                               | +19                                | -6                                 | 1,543              |
| Management & Administrative            | 2,908           | 3,919           | 3,991           | 4,016           | +1,108                             | +97                                | +25                                | 4,230              |
| Support                                | 92              | 93              | 94              | 93              | +1                                 | -0                                 | -1                                 | 98                 |
| Maintenance/ Technical                 | 11              | 12              | 13              | 13              | +2                                 | +1                                 | -0                                 | 13                 |
| General Support                        | 103             | 105             | 107             | 106             | +3                                 | +1                                 | -1                                 | 111                |
| Health Care Assistants                 | 9               | 14              | 15              | 15              | +5                                 | +1                                 | -0                                 | 17                 |
| Ambulance Staff                        | 3               | 1               | 1               | 1               | -2                                 | +0                                 | +0                                 | 1                  |
| Care, other                            | 2               |                 |                 |                 | -2                                 |                                    |                                    |                    |
| Patient & Client Care                  | 14              | 15              | 16              | 16              | +2                                 | +1                                 | -0                                 | 18                 |

### **WTE Change by Staff Category**