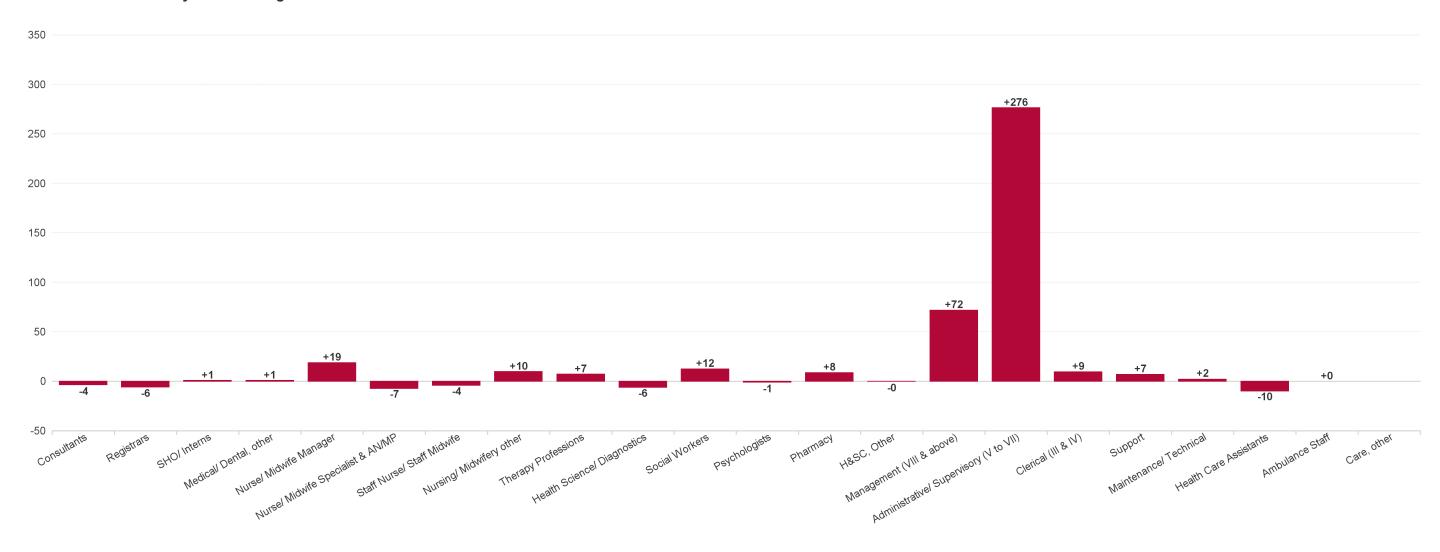

## **Employment Report by Staff Group**

| FEB 2023                               | WTE DEC<br>2019 | WTE DEC<br>2022 | WTE JAN<br>2023 | WTE FEB<br>2023 | WTE<br>change<br>since DEC<br>2019 | WTE<br>change<br>since DEC<br>2022 | WTE<br>change<br>since JAN<br>2023 | No.<br>FEB<br>2023 |
|----------------------------------------|-----------------|-----------------|-----------------|-----------------|------------------------------------|------------------------------------|------------------------------------|--------------------|
| Overall                                | 3,963           | 5,102           | 5,185           | 5,203           | +1,241                             | +101                               | +19                                | 5,559              |
| Consultants                            | 43              | 43              | 43              | 42              | -2                                 | -1                                 | -2                                 | 47                 |
| Registrars                             | 24              | 30              | 30              | 29              | +5                                 | -1                                 | -1                                 | 31                 |
| SHO/ Interns                           | 1               | 1               | 1               | 1               | +0                                 | +0                                 | +0                                 | 2                  |
| Medical/ Dental, other                 | 26              | 29              | 30              | 31              | +6                                 | +3                                 | +2                                 | 47                 |
| Medical & Dental                       | 94              | 103             | 105             | 103             | +10                                | +1                                 | -1                                 | 127                |
| Nurse/ Midwife Manager                 | 100             | 133             | 136             | 134             | +34                                | +0                                 | -2                                 | 155                |
| Nurse/ Midwife Specialist & AN/MP      | 10              | 11              | 10              | 10              | +0                                 | -1                                 | -0                                 | 13                 |
| Staff Nurse/ Staff Midwife             | 1               | 9               | 9               | 8               | +7                                 | -1                                 | -1                                 | 10                 |
| Nursing/ Midwifery other               | 66              | 72              | 73              | 74              | +8                                 | +2                                 | +1                                 | 80                 |
| Nursing & Midwifery                    | 178             | 226             | 228             | 226             | +49                                | +1                                 | -2                                 | 258                |
| Therapy Professions                    | 2               | 11              | 11              | 11              | +9                                 | +0                                 | -0                                 | 13                 |
| Health Science/ Diagnostics            | 89              | 86              | 87              | 88              | -1                                 | +2                                 | +1                                 | 116                |
| Social Workers                         | 4               | 19              | 20              | 19              | +15                                | +0                                 | -1                                 | 20                 |
| Psychologists                          | 1               |                 |                 |                 | -1                                 |                                    |                                    |                    |
| Pharmacy                               | 37              | 60              | 60              | 61              | +24                                | +1                                 | +1                                 | 62                 |
| H&SC, Other                            | 534             | 559             | 561             | 557             | +23                                | -2                                 | -4                                 | 604                |
| Health & Social Care Professionals     | 667             | 735             | 739             | 736             | +70                                | +1                                 | -2                                 | 815                |
| Management (VIII & above)              | 609             | 794             | 806             | 813             | +203                               | +19                                | +7                                 | 833                |
| Administrative/ Supervisory (V to VII) | 1,107           | 1,719           | 1,755           | 1,779           | +672                               | +60                                | +24                                | 1,854              |
| Clerical (III & IV)                    | 1,192           | 1,405           | 1,430           | 1,424           | +233                               | +19                                | -6                                 | 1,543              |
| Management & Administrative            | 2,908           | 3,919           | 3,991           | 4,016           | +1,108                             | +97                                | +25                                | 4,230              |
| Support                                | 92              | 93              | 94              | 93              | +1                                 | -0                                 | -1                                 | 98                 |
| Maintenance/ Technical                 | 11              | 12              | 13              | 13              | +2                                 | +1                                 | -0                                 | 13                 |
| General Support                        | 103             | 105             | 107             | 106             | +3                                 | +1                                 | -1                                 | 111                |
| Health Care Assistants                 | 9               | 14              | 15              | 15              | +5                                 | +1                                 | -0                                 | 17                 |
| Ambulance Staff                        | 3               | 1               | 1               | 1               | -2                                 | +0                                 | +0                                 | 1                  |
| Care, other                            | 2               |                 |                 |                 | -2                                 |                                    |                                    |                    |
| Patient & Client Care                  | 14              | 15              | 16              | 16              | +2                                 | +1                                 | -0                                 | 18                 |

### **WTE Change by Staff Category**