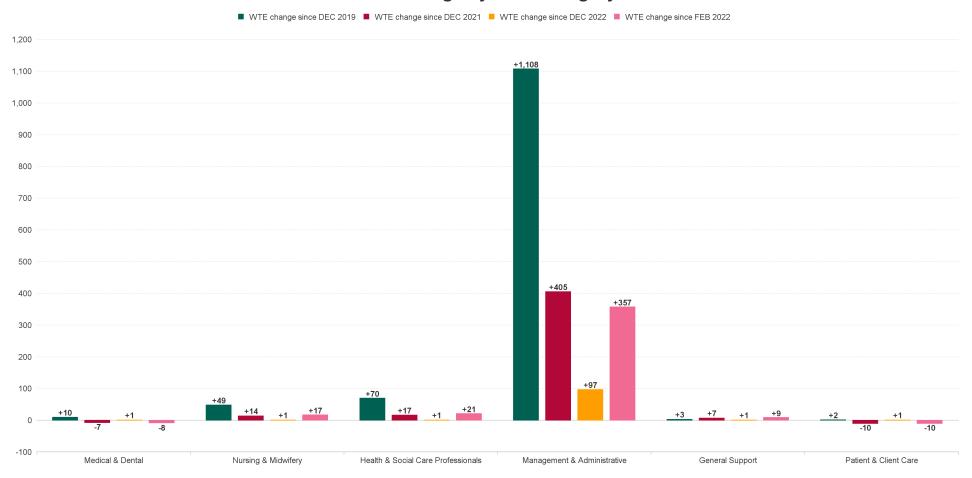

## **Employment Report by Staff Group**

| FEB 2023                               | WTE DEC<br>2019 | WTE DEC<br>2022 | WTE JAN<br>2023 | WTE FEB<br>2023 | WTE<br>change<br>since DEC<br>2019 | WTE<br>change<br>since DEC<br>2022 | WTE<br>change<br>since JAN<br>2023 | No.<br>FEB<br>2023 |
|----------------------------------------|-----------------|-----------------|-----------------|-----------------|------------------------------------|------------------------------------|------------------------------------|--------------------|
| Overall                                | 3,963           | 5,102           | 5,185           | 5,203           | +1,241                             | +101                               | +19                                | 5,559              |
| Consultants                            | 43              | 43              | 43              | 42              | -2                                 | -1                                 | -2                                 | 47                 |
| Registrars                             | 24              | 30              | 30              | 29              | +5                                 | -1                                 | -1                                 | 31                 |
| SHO/ Interns                           | 1               | 1               | 1               | 1               | +0                                 | +0                                 | +0                                 | 2                  |
| Medical/ Dental, other                 | 26              | 29              | 30              | 31              | +6                                 | +3                                 | +2                                 | 47                 |
| Medical & Dental                       | 94              | 103             | 105             | 103             | +10                                | +1                                 | -1                                 | 127                |
| Nurse/ Midwife Manager                 | 100             | 133             | 136             | 134             | +34                                | +0                                 | -2                                 | 155                |
| Nurse/ Midwife Specialist & AN/MP      | 10              | 11              | 10              | 10              | +0                                 | -1                                 | -0                                 | 13                 |
| Staff Nurse/ Staff Midwife             | 1               | 9               | 9               | 8               | +7                                 | -1                                 | -1                                 | 10                 |
| Nursing/ Midwifery other               | 66              | 72              | 73              | 74              | +8                                 | +2                                 | +1                                 | 80                 |
| Nursing & Midwifery                    | 178             | 226             | 228             | 226             | +49                                | +1                                 | -2                                 | 258                |
| Therapy Professions                    | 2               | 11              | 11              | 11              | +9                                 | +0                                 | -0                                 | 13                 |
| Health Science/ Diagnostics            | 89              | 86              | 87              | 88              | -1                                 | +2                                 | +1                                 | 116                |
| Social Workers                         | 4               | 19              | 20              | 19              | +15                                | +0                                 | -1                                 | 20                 |
| Psychologists                          | 1               |                 |                 |                 | -1                                 |                                    |                                    |                    |
| Pharmacy                               | 37              | 60              | 60              | 61              | +24                                | +1                                 | +1                                 | 62                 |
| H&SC, Other                            | 534             | 559             | 561             | 557             | +23                                | -2                                 | -4                                 | 604                |
| Health & Social Care Professionals     | 667             | 735             | 739             | 736             | +70                                | +1                                 | -2                                 | 815                |
| Management (VIII & above)              | 609             | 794             | 806             | 813             | +203                               | +19                                | +7                                 | 833                |
| Administrative/ Supervisory (V to VII) | 1,107           | 1,719           | 1,755           | 1,779           | +672                               | +60                                | +24                                | 1,854              |
| Clerical (III & IV)                    | 1,192           | 1,405           | 1,430           | 1,424           | +233                               | +19                                | -6                                 | 1,543              |
| Management & Administrative            | 2,908           | 3,919           | 3,991           | 4,016           | +1,108                             | +97                                | +25                                | 4,230              |
| Support                                | 92              | 93              | 94              | 93              | +1                                 | -0                                 | -1                                 | 98                 |
| Maintenance/ Technical                 | 11              | 12              | 13              | 13              | +2                                 | +1                                 | -0                                 | 13                 |
| General Support                        | 103             | 105             | 107             | 106             | +3                                 | +1                                 | -1                                 | 111                |
| Health Care Assistants                 | 9               | 14              | 15              | 15              | +5                                 | +1                                 | -0                                 | 17                 |
| Ambulance Staff                        | 3               | 1               | 1               | 1               | -2                                 | +0                                 | +0                                 | 1                  |
| Care, other                            | 2               |                 |                 |                 | -2                                 |                                    |                                    |                    |
| Patient & Client Care                  | 14              | 15              | 16              | 16              | +2                                 | +1                                 | -0                                 | 18                 |

### **WTE Change by Staff Category**