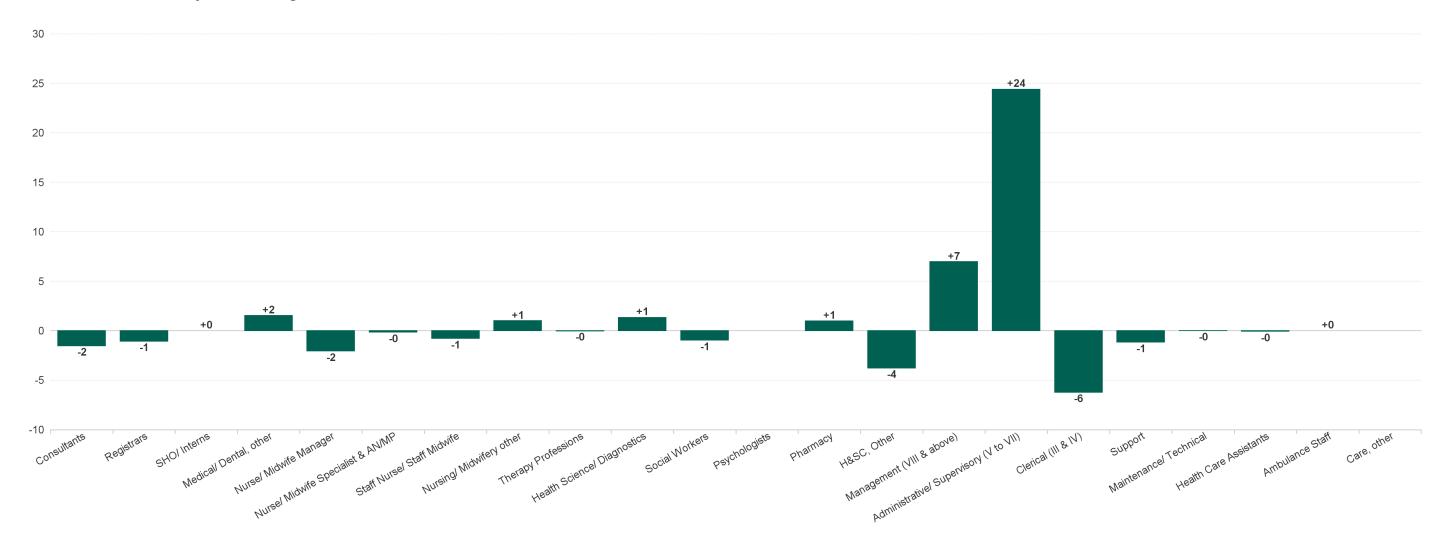

## **Employment Report by Staff Group**

| FEB 2023                               | WTE DEC<br>2019 | WTE DEC<br>2022 | WTE JAN<br>2023 | WTE FEB<br>2023 | WTE<br>change<br>since DEC<br>2019 | WTE<br>change<br>since DEC<br>2022 | WTE<br>change<br>since JAN<br>2023 | No.<br>FEB<br>2023 |
|----------------------------------------|-----------------|-----------------|-----------------|-----------------|------------------------------------|------------------------------------|------------------------------------|--------------------|
| Overall                                | 3,963           | 5,102           | 5,185           | 5,203           | +1,241                             | +101                               | +19                                | 5,559              |
| Consultants                            | 43              | 43              | 43              | 42              | -2                                 | -1                                 | -2                                 | 47                 |
| Registrars                             | 24              | 30              | 30              | 29              | +5                                 | -1                                 | -1                                 | 31                 |
| SHO/ Interns                           | 1               | 1               | 1               | 1               | +0                                 | +0                                 | +0                                 | 2                  |
| Medical/ Dental, other                 | 26              | 29              | 30              | 31              | +6                                 | +3                                 | +2                                 | 47                 |
| Medical & Dental                       | 94              | 103             | 105             | 103             | +10                                | +1                                 | -1                                 | 127                |
| Nurse/ Midwife Manager                 | 100             | 133             | 136             | 134             | +34                                | +0                                 | -2                                 | 155                |
| Nurse/ Midwife Specialist & AN/MP      | 10              | 11              | 10              | 10              | +0                                 | -1                                 | -0                                 | 13                 |
| Staff Nurse/ Staff Midwife             | 1               | 9               | 9               | 8               | +7                                 | -1                                 | -1                                 | 10                 |
| Nursing/ Midwifery other               | 66              | 72              | 73              | 74              | +8                                 | +2                                 | +1                                 | 80                 |
| Nursing & Midwifery                    | 178             | 226             | 228             | 226             | +49                                | +1                                 | -2                                 | 258                |
| Therapy Professions                    | 2               | 11              | 11              | 11              | +9                                 | +0                                 | -0                                 | 13                 |
| Health Science/ Diagnostics            | 89              | 86              | 87              | 88              | -1                                 | +2                                 | +1                                 | 116                |
| Social Workers                         | 4               | 19              | 20              | 19              | +15                                | +0                                 | -1                                 | 20                 |
| Psychologists                          | 1               |                 |                 |                 | -1                                 |                                    |                                    |                    |
| Pharmacy                               | 37              | 60              | 60              | 61              | +24                                | +1                                 | +1                                 | 62                 |
| H&SC, Other                            | 534             | 559             | 561             | 557             | +23                                | -2                                 | -4                                 | 604                |
| Health & Social Care Professionals     | 667             | 735             | 739             | 736             | +70                                | +1                                 | -2                                 | 815                |
| Management (VIII & above)              | 609             | 794             | 806             | 813             | +203                               | +19                                | +7                                 | 833                |
| Administrative/ Supervisory (V to VII) | 1,107           | 1,719           | 1,755           | 1,779           | +672                               | +60                                | +24                                | 1,854              |
| Clerical (III & IV)                    | 1,192           | 1,405           | 1,430           | 1,424           | +233                               | +19                                | -6                                 | 1,543              |
| Management & Administrative            | 2,908           | 3,919           | 3,991           | 4,016           | +1,108                             | +97                                | +25                                | 4,230              |
| Support                                | 92              | 93              | 94              | 93              | +1                                 | -0                                 | -1                                 | 98                 |
| Maintenance/ Technical                 | 11              | 12              | 13              | 13              | +2                                 | +1                                 | -0                                 | 13                 |
| General Support                        | 103             | 105             | 107             | 106             | +3                                 | +1                                 | -1                                 | 111                |
| Health Care Assistants                 | 9               | 14              | 15              | 15              | +5                                 | +1                                 | -0                                 | 17                 |
| Ambulance Staff                        | 3               | 1               | 1               | 1               | -2                                 | +0                                 | +0                                 | 1                  |
| Care, other                            | 2               |                 |                 |                 | -2                                 |                                    |                                    |                    |
| Patient & Client Care                  | 14              | 15              | 16              | 16              | +2                                 | +1                                 | -0                                 | 18                 |