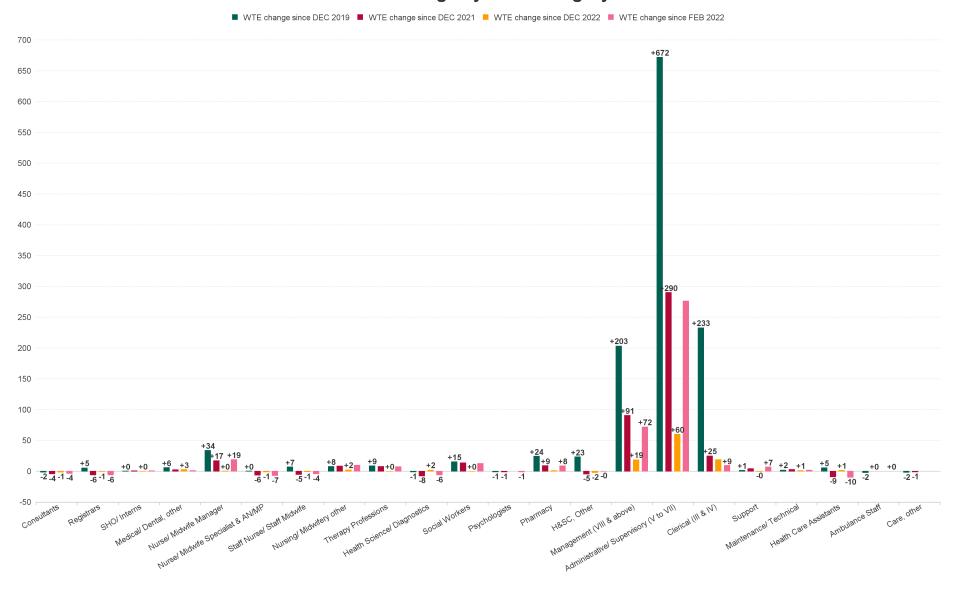

## **Employment Report by Staff Group**

| FEB 2023                               | WTE DEC<br>2019 | WTE DEC<br>2022 | WTE JAN<br>2023 | WTE FEB<br>2023 | WTE<br>change<br>since DEC<br>2019 | WTE<br>change<br>since DEC<br>2022 | WTE<br>change<br>since JAN<br>2023 | No.<br>FEB<br>2023 |
|----------------------------------------|-----------------|-----------------|-----------------|-----------------|------------------------------------|------------------------------------|------------------------------------|--------------------|
| Overall                                | 3,963           | 5,102           | 5,185           | 5,203           | +1,241                             | +101                               | +19                                | 5,559              |
| Consultants                            | 43              | 43              | 43              | 42              | -2                                 | -1                                 | -2                                 | 47                 |
| Registrars                             | 24              | 30              | 30              | 29              | +5                                 | -1                                 | -1                                 | 31                 |
| SHO/ Interns                           | 1               | 1               | 1               | 1               | +0                                 | +0                                 | +0                                 | 2                  |
| Medical/ Dental, other                 | 26              | 29              | 30              | 31              | +6                                 | +3                                 | +2                                 | 47                 |
| Medical & Dental                       | 94              | 103             | 105             | 103             | +10                                | +1                                 | -1                                 | 127                |
| Nurse/ Midwife Manager                 | 100             | 133             | 136             | 134             | +34                                | +0                                 | -2                                 | 155                |
| Nurse/ Midwife Specialist & AN/MP      | 10              | 11              | 10              | 10              | +0                                 | -1                                 | -0                                 | 13                 |
| Staff Nurse/ Staff Midwife             | 1               | 9               | 9               | 8               | +7                                 | -1                                 | -1                                 | 10                 |
| Nursing/ Midwifery other               | 66              | 72              | 73              | 74              | +8                                 | +2                                 | +1                                 | 80                 |
| Nursing & Midwifery                    | 178             | 226             | 228             | 226             | +49                                | +1                                 | -2                                 | 258                |
| Therapy Professions                    | 2               | 11              | 11              | 11              | +9                                 | +0                                 | -0                                 | 13                 |
| Health Science/ Diagnostics            | 89              | 86              | 87              | 88              | -1                                 | +2                                 | +1                                 | 116                |
| Social Workers                         | 4               | 19              | 20              | 19              | +15                                | +0                                 | -1                                 | 20                 |
| Psychologists                          | 1               |                 |                 |                 | -1                                 |                                    |                                    |                    |
| Pharmacy                               | 37              | 60              | 60              | 61              | +24                                | +1                                 | +1                                 | 62                 |
| H&SC, Other                            | 534             | 559             | 561             | 557             | +23                                | -2                                 | -4                                 | 604                |
| Health & Social Care Professionals     | 667             | 735             | 739             | 736             | +70                                | +1                                 | -2                                 | 815                |
| Management (VIII & above)              | 609             | 794             | 806             | 813             | +203                               | +19                                | +7                                 | 833                |
| Administrative/ Supervisory (V to VII) | 1,107           | 1,719           | 1,755           | 1,779           | +672                               | +60                                | +24                                | 1,854              |
| Clerical (III & IV)                    | 1,192           | 1,405           | 1,430           | 1,424           | +233                               | +19                                | -6                                 | 1,543              |
| Management & Administrative            | 2,908           | 3,919           | 3,991           | 4,016           | +1,108                             | +97                                | +25                                | 4,230              |
| Support                                | 92              | 93              | 94              | 93              | +1                                 | -0                                 | -1                                 | 98                 |
| Maintenance/ Technical                 | 11              | 12              | 13              | 13              | +2                                 | +1                                 | -0                                 | 13                 |
| General Support                        | 103             | 105             | 107             | 106             | +3                                 | +1                                 | -1                                 | 111                |
| Health Care Assistants                 | 9               | 14              | 15              | 15              | +5                                 | +1                                 | -0                                 | 17                 |
| Ambulance Staff                        | 3               | 1               | 1               | 1               | -2                                 | +0                                 | +0                                 | 1                  |
| Care, other                            | 2               |                 |                 |                 | -2                                 |                                    |                                    |                    |
| Patient & Client Care                  | 14              | 15              | 16              | 16              | +2                                 | +1                                 | -0                                 | 18                 |