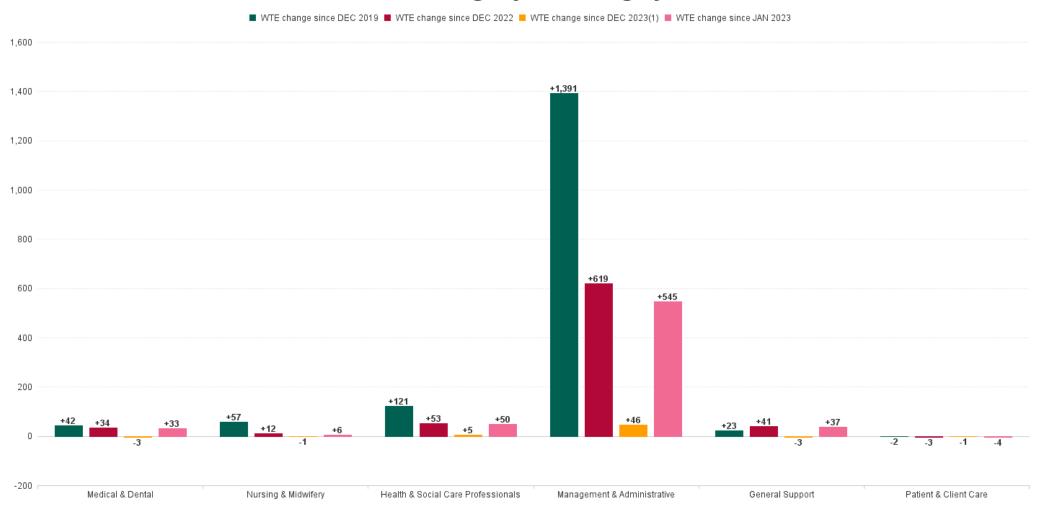

#### **Employment Report by Staff Group**

| JAN 2024                               | WTE<br>DEC<br>2019 | WTE<br>DEC<br>2022 | WTE<br>DEC<br>2023(1) | WTE<br>JAN<br>2024 | WTE<br>change<br>since<br>DEC 2019 | % WTE<br>change<br>since Dec<br>2019 | WTE<br>change<br>since<br>DEC 2023<br>(1) | % WTE change since Dec 2023 | WTE<br>change<br>since<br>DEC 2022 | No.<br>JAN<br>2024 |
|----------------------------------------|--------------------|--------------------|-----------------------|--------------------|------------------------------------|--------------------------------------|-------------------------------------------|-----------------------------|------------------------------------|--------------------|
| Overall                                | 4,616              | 5,492              | 6,204                 | 6,248              | +1,632                             | +35.3%                               | +44                                       | +0.7%                       | +756                               | 6,614              |
| Consultants                            | 43                 | 43                 | 45                    | 44                 | +1                                 | +1.4%                                | -1                                        | -2.0%                       | +1                                 | 48                 |
| Registrars                             | 24                 | 30                 | 47                    | 46                 | +22                                | +91.7%                               | -1                                        | -2.8%                       | +16                                | 50                 |
| SHO/ Interns                           | 1                  | 1                  |                       | 0                  | -1                                 | -84.0%                               | +0                                        |                             | -1                                 | 1                  |
| Medical/ Dental, other                 | 27                 | 29                 | 48                    | 48                 | +20                                | +73.8%                               | -1                                        | -1.6%                       | +19                                | 66                 |
| Medical & Dental                       | 95                 | 103                | 140                   | 137                | +42                                | +43.8%                               | -3                                        | -2.0%                       | +34                                | 165                |
| Nurse/ Midwife Manager                 | 105                | 137                | 147                   | 145                | +40                                | +37.8%                               | -2                                        | -1.1%                       | +8                                 | 165                |
| Nurse/ Midwife Specialist & AN/MP      | 10                 | 11                 | 12                    | 12                 | +2                                 | +23.4%                               | +1                                        | +5.1%                       | +1                                 | 16                 |
| Staff Nurse/ Staff Midwife             | 1                  | 9                  | 9                     | 10                 | +8                                 | +596.5%                              | +1                                        | +7.5%                       | +1                                 | 12                 |
| Nursing/ Midwifery other               | 67                 | 72                 | 74                    | 73                 | +6                                 | +8.9%                                | -0                                        | -0.5%                       | +1                                 | 79                 |
| Public Health Nurse                    |                    |                    | 1                     | 1                  | +1                                 |                                      | +0                                        | +0.0%                       | +1                                 | 1                  |
| Nursing & Midwifery                    | 184                | 229                | 242                   | 241                | +57                                | +31.2%                               | -1                                        | -0.3%                       | +12                                | 273                |
| Therapy Professions                    | 2                  | 11                 | 9                     | 7                  | +5                                 | +196.2%                              | -2                                        | -21.9%                      | -4                                 | 9                  |
| Health Science/ Diagnostics            | 90                 | 87                 | 90                    | 88                 | -1                                 | -1.5%                                | -2                                        | -2.1%                       | +1                                 | 119                |
| Social Workers                         | 4                  | 19                 | 18                    | 18                 | +14                                | +369.0%                              | -0                                        | -0.7%                       | -1                                 | 20                 |
| Psychologists                          | 1                  |                    | 1                     | 1                  | +0                                 | +0.0%                                | +0                                        | +3.1%                       | +1                                 | 1                  |
| Pharmacy                               | 37                 | 60                 | 71                    | 75                 | +38                                | +103.7%                              | +4                                        | +5.8%                       | +15                                | 77                 |
| H&SC, Other                            | 535                | 559                | 595                   | 600                | +65                                | +12.2%                               | +5                                        | +0.8%                       | +41                                | 646                |
| Health & Social Care Professionals     | 669                | 736                | 784                   | 789                | +121                               | +18.0%                               | +5                                        | +0.6%                       | +53                                | 872                |
| Management (VIII & above)              | 666                | 833                | 902                   | 908                | +242                               | +36.3%                               | +6                                        | +0.7%                       | +75                                | 925                |
| Administrative/ Supervisory (V to VII) | 1,234              | 1,784              | 2,116                 | 2,142              | +907                               | +73.5%                               | +25                                       | +1.2%                       | +357                               | 2,222              |
| Clerical (III & IV)                    | 1,401              | 1,457              | 1,629                 | 1,643              | +242                               | +17.3%                               | +15                                       | +0.9%                       | +187                               | 1,755              |
| Management & Administrative            | 3,302              | 4,074              | 4,647                 | 4,693              | +1,391                             | +42.1%                               | +46                                       | +1.0%                       | +619                               | 4,902              |
| Support                                | 113                | 109                | 136                   | 134                | +22                                | +19.1%                               | -2                                        | -1.4%                       | +26                                | 141                |
| Maintenance/ Technical                 | 239                | 225                | 241                   | 240                | +1                                 | +0.6%                                | -1                                        | -0.4%                       | +15                                | 247                |
| General Support                        | 352                | 334                | 378                   | 375                | +23                                | +6.6%                                | -3                                        | -0.8%                       | +41                                | 388                |
| Health Care Assistants                 | 10                 | 15                 | 13                    | 12                 | +1                                 | +14.5%                               | -1                                        | -8.0%                       | -3                                 | 13                 |
| Ambulance Staff                        | 3                  | 1                  | 1                     | 1                  | -2                                 | -66.7%                               | +0                                        | +0.0%                       | +0                                 | 1                  |
| Care, other                            | 2                  |                    |                       |                    | -2                                 | -100.0%                              |                                           |                             |                                    |                    |
| Patient & Client Care                  | 15                 | 16                 | 14                    | 13                 | -2                                 | -15.3%                               | -1                                        | -7.5%                       | -3                                 | 14                 |

### **WTE Change by Staff Category**