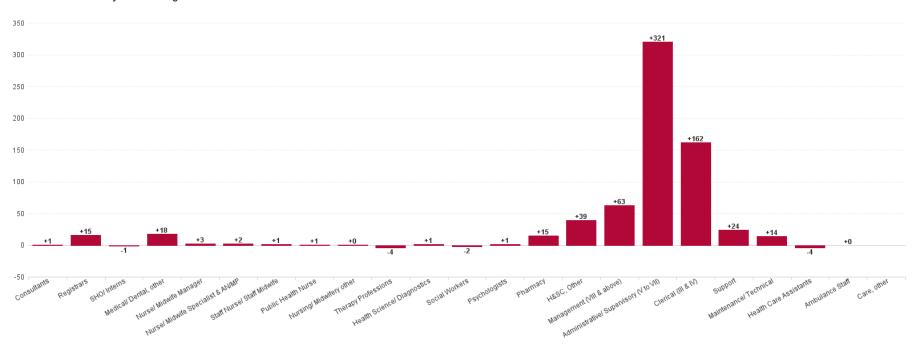

#### **Employment Report by Staff Group**

| JAN 2024                               | WTE<br>DEC<br>2019 | WTE<br>DEC<br>2022 | WTE<br>DEC<br>2023(1) | WTE<br>JAN<br>2024 | WTE<br>change<br>since<br>DEC 2019 | % WTE<br>change<br>since Dec<br>2019 | WTE<br>change<br>since<br>DEC 2023<br>(1) | % WTE change since Dec 2023 | WTE<br>change<br>since<br>DEC 2022 | No.<br>JAN<br>2024 |
|----------------------------------------|--------------------|--------------------|-----------------------|--------------------|------------------------------------|--------------------------------------|-------------------------------------------|-----------------------------|------------------------------------|--------------------|
| Overall                                | 4,616              | 5,492              | 6,204                 | 6,248              | +1,632                             | +35.3%                               | +44                                       | +0.7%                       | +756                               | 6,614              |
| Consultants                            | 43                 | 43                 | 45                    | 44                 | +1                                 | +1.4%                                | -1                                        | -2.0%                       | +1                                 | 48                 |
| Registrars                             | 24                 | 30                 | 47                    | 46                 | +22                                | +91.7%                               | -1                                        | -2.8%                       | +16                                | 50                 |
| SHO/ Interns                           | 1                  | 1                  |                       | 0                  | -1                                 | -84.0%                               | +0                                        |                             | -1                                 | 1                  |
| Medical/ Dental, other                 | 27                 | 29                 | 48                    | 48                 | +20                                | +73.8%                               | -1                                        | -1.6%                       | +19                                | 66                 |
| Medical & Dental                       | 95                 | 103                | 140                   | 137                | +42                                | +43.8%                               | -3                                        | -2.0%                       | +34                                | 165                |
| Nurse/ Midwife Manager                 | 105                | 137                | 147                   | 145                | +40                                | +37.8%                               | -2                                        | -1.1%                       | +8                                 | 165                |
| Nurse/ Midwife Specialist & AN/MP      | 10                 | 11                 | 12                    | 12                 | +2                                 | +23.4%                               | +1                                        | +5.1%                       | +1                                 | 16                 |
| Staff Nurse/ Staff Midwife             | 1                  | 9                  | 9                     | 10                 | +8                                 | +596.5%                              | +1                                        | +7.5%                       | +1                                 | 12                 |
| Nursing/ Midwifery other               | 67                 | 72                 | 74                    | 73                 | +6                                 | +8.9%                                | -0                                        | -0.5%                       | +1                                 | 79                 |
| Public Health Nurse                    |                    |                    | 1                     | 1                  | +1                                 |                                      | +0                                        | +0.0%                       | +1                                 | 1                  |
| Nursing & Midwifery                    | 184                | 229                | 242                   | 241                | +57                                | +31.2%                               | -1                                        | -0.3%                       | +12                                | 273                |
| Therapy Professions                    | 2                  | 11                 | 9                     | 7                  | +5                                 | +196.2%                              | -2                                        | -21.9%                      | -4                                 | 9                  |
| Health Science/ Diagnostics            | 90                 | 87                 | 90                    | 88                 | -1                                 | -1.5%                                | -2                                        | -2.1%                       | +1                                 | 119                |
| Social Workers                         | 4                  | 19                 | 18                    | 18                 | +14                                | +369.0%                              | -0                                        | -0.7%                       | -1                                 | 20                 |
| Psychologists                          | 1                  |                    | 1                     | 1                  | +0                                 | +0.0%                                | +0                                        | +3.1%                       | +1                                 | 1                  |
| Pharmacy                               | 37                 | 60                 | 71                    | 75                 | +38                                | +103.7%                              | +4                                        | +5.8%                       | +15                                | 77                 |
| H&SC, Other                            | 535                | 559                | 595                   | 600                | +65                                | +12.2%                               | +5                                        | +0.8%                       | +41                                | 646                |
| Health & Social Care Professionals     | 669                | 736                | 784                   | 789                | +121                               | +18.0%                               | +5                                        | +0.6%                       | +53                                | 872                |
| Management (VIII & above)              | 666                | 833                | 902                   | 908                | +242                               | +36.3%                               | +6                                        | +0.7%                       | +75                                | 925                |
| Administrative/ Supervisory (V to VII) | 1,234              | 1,784              | 2,116                 | 2,142              | +907                               | +73.5%                               | +25                                       | +1.2%                       | +357                               | 2,222              |
| Clerical (III & IV)                    | 1,401              | 1,457              | 1,629                 | 1,643              | +242                               | +17.3%                               | +15                                       | +0.9%                       | +187                               | 1,755              |
| Management & Administrative            | 3,302              | 4,074              | 4,647                 | 4,693              | +1,391                             | +42.1%                               | +46                                       | +1.0%                       | +619                               | 4,902              |
| Support                                | 113                | 109                | 136                   | 134                | +22                                | +19.1%                               | -2                                        | -1.4%                       | +26                                | 141                |
| Maintenance/ Technical                 | 239                | 225                | 241                   | 240                | +1                                 | +0.6%                                | -1                                        | -0.4%                       | +15                                | 247                |
| General Support                        | 352                | 334                | 378                   | 375                | +23                                | +6.6%                                | -3                                        | -0.8%                       | +41                                | 388                |
| Health Care Assistants                 | 10                 | 15                 | 13                    | 12                 | +1                                 | +14.5%                               | -1                                        | -8.0%                       | -3                                 | 13                 |
| Ambulance Staff                        | 3                  | 1                  | 1                     | 1                  | -2                                 | -66.7%                               | +0                                        | +0.0%                       | +0                                 | 1                  |
| Care, other                            | 2                  |                    |                       |                    | -2                                 | -100.0%                              |                                           |                             |                                    |                    |
| Patient & Client Care                  | 15                 | 16                 | 14                    | 13                 | -2                                 | -15.3%                               | -1                                        | -7.5%                       | -3                                 | 14                 |