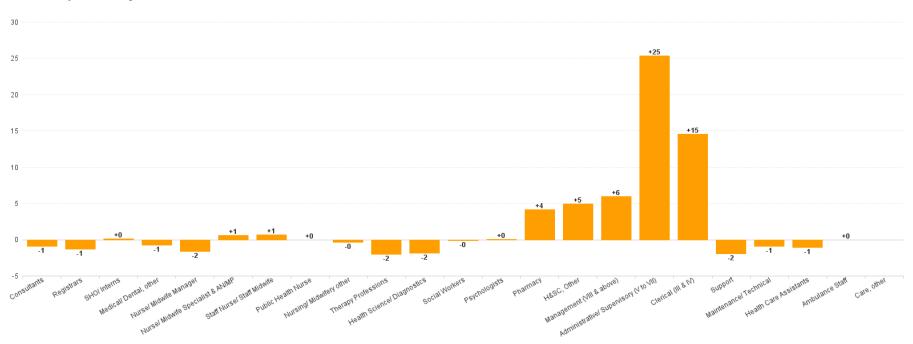

#### **Employment Report by Staff Group**

| JAN 2024                               | WTE<br>DEC<br>2019 | WTE<br>DEC<br>2022 | WTE<br>DEC<br>2023(1) | WTE<br>JAN<br>2024 | WTE<br>change<br>since<br>DEC 2019 | % WTE<br>change<br>since Dec<br>2019 | WTE<br>change<br>since<br>DEC 2023<br>(1) | % WTE change since Dec 2023 | WTE<br>change<br>since<br>DEC 2022 | No.<br>JAN<br>2024 |
|----------------------------------------|--------------------|--------------------|-----------------------|--------------------|------------------------------------|--------------------------------------|-------------------------------------------|-----------------------------|------------------------------------|--------------------|
| Overall                                | 4,616              | 5,492              | 6,204                 | 6,248              | +1,632                             | +35.3%                               | +44                                       | +0.7%                       | +756                               | 6,614              |
| Consultants                            | 43                 | 43                 | 45                    | 44                 | +1                                 | +1.4%                                | -1                                        | -2.0%                       | +1                                 | 48                 |
| Registrars                             | 24                 | 30                 | 47                    | 46                 | +22                                | +91.7%                               | -1                                        | -2.8%                       | +16                                | 50                 |
| SHO/ Interns                           | 1                  | 1                  |                       | 0                  | -1                                 | -84.0%                               | +0                                        |                             | -1                                 | 1                  |
| Medical/ Dental, other                 | 27                 | 29                 | 48                    | 48                 | +20                                | +73.8%                               | -1                                        | -1.6%                       | +19                                | 66                 |
| Medical & Dental                       | 95                 | 103                | 140                   | 137                | +42                                | +43.8%                               | -3                                        | -2.0%                       | +34                                | 165                |
| Nurse/ Midwife Manager                 | 105                | 137                | 147                   | 145                | +40                                | +37.8%                               | -2                                        | -1.1%                       | +8                                 | 165                |
| Nurse/ Midwife Specialist & AN/MP      | 10                 | 11                 | 12                    | 12                 | +2                                 | +23.4%                               | +1                                        | +5.1%                       | +1                                 | 16                 |
| Staff Nurse/ Staff Midwife             | 1                  | 9                  | 9                     | 10                 | +8                                 | +596.5%                              | +1                                        | +7.5%                       | +1                                 | 12                 |
| Nursing/ Midwifery other               | 67                 | 72                 | 74                    | 73                 | +6                                 | +8.9%                                | -0                                        | -0.5%                       | +1                                 | 79                 |
| Public Health Nurse                    |                    |                    | 1                     | 1                  | +1                                 |                                      | +0                                        | +0.0%                       | +1                                 | 1                  |
| Nursing & Midwifery                    | 184                | 229                | 242                   | 241                | +57                                | +31.2%                               | -1                                        | -0.3%                       | +12                                | 273                |
| Therapy Professions                    | 2                  | 11                 | 9                     | 7                  | +5                                 | +196.2%                              | -2                                        | -21.9%                      | -4                                 | 9                  |
| Health Science/ Diagnostics            | 90                 | 87                 | 90                    | 88                 | -1                                 | -1.5%                                | -2                                        | -2.1%                       | +1                                 | 119                |
| Social Workers                         | 4                  | 19                 | 18                    | 18                 | +14                                | +369.0%                              | -0                                        | -0.7%                       | -1                                 | 20                 |
| Psychologists                          | 1                  |                    | 1                     | 1                  | +0                                 | +0.0%                                | +0                                        | +3.1%                       | +1                                 | 1                  |
| Pharmacy                               | 37                 | 60                 | 71                    | 75                 | +38                                | +103.7%                              | +4                                        | +5.8%                       | +15                                | 77                 |
| H&SC, Other                            | 535                | 559                | 595                   | 600                | +65                                | +12.2%                               | +5                                        | +0.8%                       | +41                                | 646                |
| Health & Social Care Professionals     | 669                | 736                | 784                   | 789                | +121                               | +18.0%                               | +5                                        | +0.6%                       | +53                                | 872                |
| Management (VIII & above)              | 666                | 833                | 902                   | 908                | +242                               | +36.3%                               | +6                                        | +0.7%                       | +75                                | 925                |
| Administrative/ Supervisory (V to VII) | 1,234              | 1,784              | 2,116                 | 2,142              | +907                               | +73.5%                               | +25                                       | +1.2%                       | +357                               | 2,222              |
| Clerical (III & IV)                    | 1,401              | 1,457              | 1,629                 | 1,643              | +242                               | +17.3%                               | +15                                       | +0.9%                       | +187                               | 1,755              |
| Management & Administrative            | 3,302              | 4,074              | 4,647                 | 4,693              | +1,391                             | +42.1%                               | +46                                       | +1.0%                       | +619                               | 4,902              |
| Support                                | 113                | 109                | 136                   | 134                | +22                                | +19.1%                               | -2                                        | -1.4%                       | +26                                | 141                |
| Maintenance/ Technical                 | 239                | 225                | 241                   | 240                | +1                                 | +0.6%                                | -1                                        | -0.4%                       | +15                                | 247                |
| General Support                        | 352                | 334                | 378                   | 375                | +23                                | +6.6%                                | -3                                        | -0.8%                       | +41                                | 388                |
| Health Care Assistants                 | 10                 | 15                 | 13                    | 12                 | +1                                 | +14.5%                               | -1                                        | -8.0%                       | -3                                 | 13                 |
| Ambulance Staff                        | 3                  | 1                  | 1                     | 1                  | -2                                 | -66.7%                               | +0                                        | +0.0%                       | +0                                 | 1                  |
| Care, other                            | 2                  |                    |                       |                    | -2                                 | -100.0%                              |                                           |                             |                                    |                    |
| Patient & Client Care                  | 15                 | 16                 | 14                    | 13                 | -2                                 | -15.3%                               | -1                                        | -7.5%                       | -3                                 | 14                 |