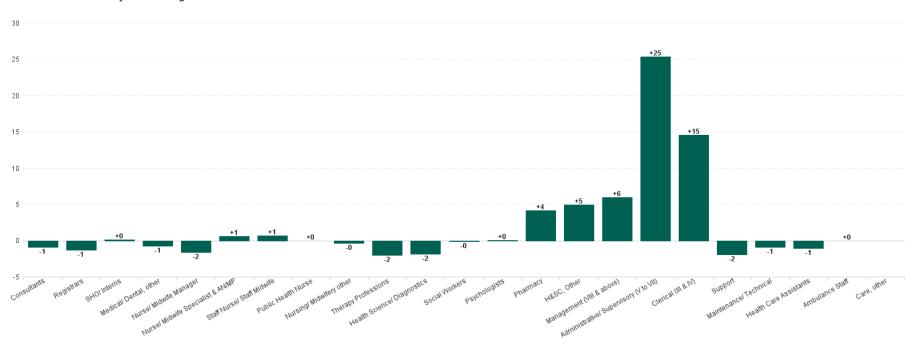

#### **Employment Report by Staff Group**

| JAN 2024                               | WTE<br>DEC<br>2019 | WTE<br>DEC<br>2022 | WTE<br>DEC<br>2023(1) | WTE<br>JAN<br>2024 | WTE<br>change<br>since<br>DEC 2019 | % WTE<br>change<br>since Dec<br>2019 | WTE<br>change<br>since<br>DEC 2023<br>(1) | % WTE change since Dec 2023 | WTE<br>change<br>since<br>DEC 2022 | No.<br>JAN<br>2024 |
|----------------------------------------|--------------------|--------------------|-----------------------|--------------------|------------------------------------|--------------------------------------|-------------------------------------------|-----------------------------|------------------------------------|--------------------|
| Overall                                | 4,616              | 5,492              | 6,204                 | 6,248              | +1,632                             | +35.3%                               | +44                                       | +0.7%                       | +756                               | 6,614              |
| Consultants                            | 43                 | 43                 | 45                    | 44                 | +1                                 | +1.4%                                | -1                                        | -2.0%                       | +1                                 | 48                 |
| Registrars                             | 24                 | 30                 | 47                    | 46                 | +22                                | +91.7%                               | -1                                        | -2.8%                       | +16                                | 50                 |
| SHO/ Interns                           | 1                  | 1                  |                       | 0                  | -1                                 | -84.0%                               | +0                                        |                             | -1                                 | 1                  |
| Medical/ Dental, other                 | 27                 | 29                 | 48                    | 48                 | +20                                | +73.8%                               | -1                                        | -1.6%                       | +19                                | 66                 |
| Medical & Dental                       | 95                 | 103                | 140                   | 137                | +42                                | +43.8%                               | -3                                        | -2.0%                       | +34                                | 165                |
| Nurse/ Midwife Manager                 | 105                | 137                | 147                   | 145                | +40                                | +37.8%                               | -2                                        | -1.1%                       | +8                                 | 165                |
| Nurse/ Midwife Specialist & AN/MP      | 10                 | 11                 | 12                    | 12                 | +2                                 | +23.4%                               | +1                                        | +5.1%                       | +1                                 | 16                 |
| Staff Nurse/ Staff Midwife             | 1                  | 9                  | 9                     | 10                 | +8                                 | +596.5%                              | +1                                        | +7.5%                       | +1                                 | 12                 |
| Nursing/ Midwifery other               | 67                 | 72                 | 74                    | 73                 | +6                                 | +8.9%                                | -0                                        | -0.5%                       | +1                                 | 79                 |
| Public Health Nurse                    |                    |                    | 1                     | 1                  | +1                                 |                                      | +0                                        | +0.0%                       | +1                                 | 1                  |
| Nursing & Midwifery                    | 184                | 229                | 242                   | 241                | +57                                | +31.2%                               | -1                                        | -0.3%                       | +12                                | 273                |
| Therapy Professions                    | 2                  | 11                 | 9                     | 7                  | +5                                 | +196.2%                              | -2                                        | -21.9%                      | -4                                 | 9                  |
| Health Science/ Diagnostics            | 90                 | 87                 | 90                    | 88                 | -1                                 | -1.5%                                | -2                                        | -2.1%                       | +1                                 | 119                |
| Social Workers                         | 4                  | 19                 | 18                    | 18                 | +14                                | +369.0%                              | -0                                        | -0.7%                       | -1                                 | 20                 |
| Psychologists                          | 1                  |                    | 1                     | 1                  | +0                                 | +0.0%                                | +0                                        | +3.1%                       | +1                                 | 1                  |
| Pharmacy                               | 37                 | 60                 | 71                    | 75                 | +38                                | +103.7%                              | +4                                        | +5.8%                       | +15                                | 77                 |
| H&SC, Other                            | 535                | 559                | 595                   | 600                | +65                                | +12.2%                               | +5                                        | +0.8%                       | +41                                | 646                |
| Health & Social Care Professionals     | 669                | 736                | 784                   | 789                | +121                               | +18.0%                               | +5                                        | +0.6%                       | +53                                | 872                |
| Management (VIII & above)              | 666                | 833                | 902                   | 908                | +242                               | +36.3%                               | +6                                        | +0.7%                       | +75                                | 925                |
| Administrative/ Supervisory (V to VII) | 1,234              | 1,784              | 2,116                 | 2,142              | +907                               | +73.5%                               | +25                                       | +1.2%                       | +357                               | 2,222              |
| Clerical (III & IV)                    | 1,401              | 1,457              | 1,629                 | 1,643              | +242                               | +17.3%                               | +15                                       | +0.9%                       | +187                               | 1,755              |
| Management & Administrative            | 3,302              | 4,074              | 4,647                 | 4,693              | +1,391                             | +42.1%                               | +46                                       | +1.0%                       | +619                               | 4,902              |
| Support                                | 113                | 109                | 136                   | 134                | +22                                | +19.1%                               | -2                                        | -1.4%                       | +26                                | 141                |
| Maintenance/ Technical                 | 239                | 225                | 241                   | 240                | +1                                 | +0.6%                                | -1                                        | -0.4%                       | +15                                | 247                |
| General Support                        | 352                | 334                | 378                   | 375                | +23                                | +6.6%                                | -3                                        | -0.8%                       | +41                                | 388                |
| Health Care Assistants                 | 10                 | 15                 | 13                    | 12                 | +1                                 | +14.5%                               | -1                                        | -8.0%                       | -3                                 | 13                 |
| Ambulance Staff                        | 3                  | 1                  | 1                     | 1                  | -2                                 | -66.7%                               | +0                                        | +0.0%                       | +0                                 | 1                  |
| Care, other                            | 2                  |                    |                       |                    | -2                                 | -100.0%                              |                                           |                             |                                    |                    |
| Patient & Client Care                  | 15                 | 16                 | 14                    | 13                 | -2                                 | -15.3%                               | -1                                        | -7.5%                       | -3                                 | 14                 |