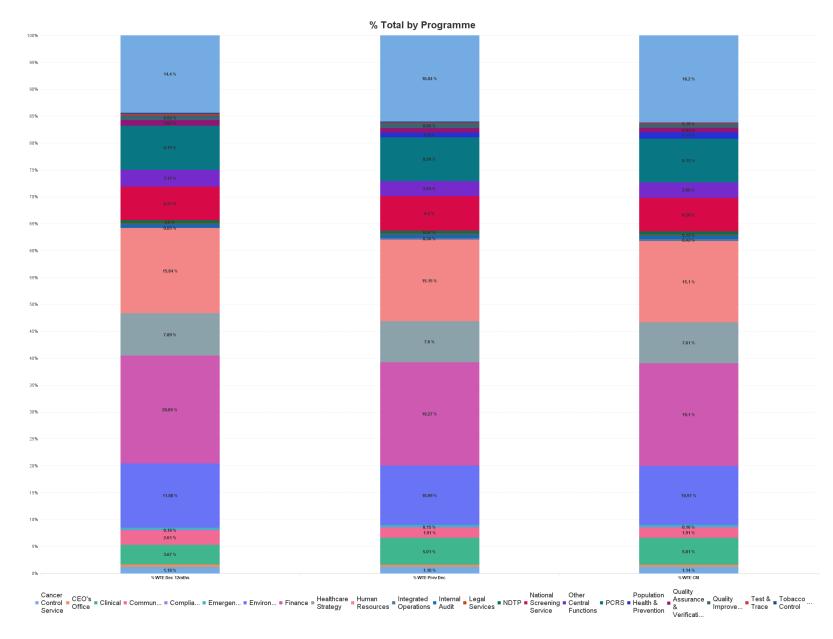

### National & Central Services Report by Programme: JAN 2024

| JAN 2024                          | WTE<br>DEC<br>2019 | WTE<br>DEC<br>2022 | WTE<br>DEC<br>2023(1) | WTE<br>JAN<br>2024 | WTE<br>change<br>since<br>DEC 2019 | % WTE change since Dec 2019 | WTE<br>change<br>since<br>DEC 2023<br>(1) | % WTE change since Dec 2023 | WTE<br>change<br>since<br>DEC 2022 | No.<br>JAN<br>2024 |
|-----------------------------------|--------------------|--------------------|-----------------------|--------------------|------------------------------------|-----------------------------|-------------------------------------------|-----------------------------|------------------------------------|--------------------|
| Overall                           | 4,616              | 5,492              | 6,204                 | 6,248              | +1,632                             | +35.3%                      | +44                                       | +0.7%                       | +756                               | 6,614              |
| Cancer Control Service            | 42                 | 65                 | 72                    | 71                 | +29                                | +70.4%                      | -1                                        | -0.9%                       | +7                                 | 74                 |
| CEO's Office                      | 44                 | 25                 | 25                    | 26                 | -18                                | -41.7%                      | +1                                        | +4.5%                       | +0                                 | 26                 |
| Clinical                          | 172                | 201                | 311                   | 313                | +141                               | +82.2%                      | +2                                        | +0.5%                       | +111                               | 335                |
| Communications                    | 84                 | 144                | 118                   | 120                | +35                                | +41.7%                      | +1                                        | +1.1%                       | -24                                | 125                |
| Compliance                        | 10                 | 10                 | 10                    | 10                 | -1                                 | -7.2%                       | +0                                        | +1.6%                       | +0                                 | 10                 |
| Emergency Management              | 22                 | 22                 | 22                    | 21                 | -1                                 | -2.5%                       | -1                                        | -2.6%                       | -1                                 | 22                 |
| Environmental Health              | 632                | 653                | 682                   | 686                | +53                                | +8.5%                       | +4                                        | +0.6%                       | +33                                | 741                |
| Finance                           | 1,083              | 1,101              | 1,196                 | 1,193              | +111                               | +10.2%                      | -2                                        | -0.2%                       | +92                                | 1,244              |
| Healthcare Strategy               | 401                | 433                | 471                   | 475                | +74                                | +18.4%                      | +4                                        | +0.8%                       | +42                                | 492                |
| Human Resources                   | 670                | 870                | 940                   | 944                | +273                               | +40.7%                      | +3                                        | +0.4%                       | +74                                | 1,007              |
| Integrated Operations             |                    | 3                  | 23                    | 26                 | +26                                |                             | +4                                        | +16.1%                      | +23                                | 28                 |
| Internal Audit                    | 42                 | 36                 | 39                    | 40                 | -3                                 | -6.6%                       | +1                                        | +1.4%                       | +4                                 | 42                 |
| Legal Services                    | 8                  | 8                  | 8                     | 8                  | -0                                 | -2.3%                       | +0                                        | +0.0%                       | +0                                 | 8                  |
| NDTP                              | 44                 | 33                 | 36                    | 36                 | -8                                 | -18.6%                      | +0                                        | +0.5%                       | +3                                 | 52                 |
| National Screening Service        | 298                | 345                | 397                   | 392                | +95                                | +31.8%                      | -5                                        | -1.3%                       | +48                                | 447                |
| Other Central Functions           | 143                | 173                | 176                   | 180                | +37                                | +25.7%                      | +4                                        | +2.4%                       | +8                                 | 192                |
| PCRS                              | 425                | 450                | 502                   | 507                | +82                                | +19.4%                      | +5                                        | +1.0%                       | +57                                | 536                |
| Population Health & Prevention    |                    |                    | 56                    | 73                 | +73                                |                             | +17                                       | +30.6%                      | +73                                | 74                 |
| Quality Assurance & Verification  | 60                 | 56                 | 52                    | 52                 | -9                                 | -14.1%                      | -1                                        | -1.0%                       | -4                                 | 56                 |
| Quality Improvement               | 47                 | 50                 | 53                    | 43                 | -4                                 | -9.1%                       | -10                                       | -19.4%                      | -7                                 | 45                 |
| Test & Trace                      |                    | 16                 | 12                    | 11                 | +11                                |                             | -1                                        | -7.4%                       | -5                                 | 11                 |
| Tobacco Control                   | 5                  | 9                  | 9                     | 9                  | +4                                 | +70.9%                      | -0                                        | -0.4%                       | -0                                 | 10                 |
| eHealth & Disruptive Technologies | 383                | 791                | 995                   | 1,012              | +630                               | +164.6%                     | +17                                       | +1.7%                       | +222                               | 1,036              |
| RHA Interim HQ                    |                    |                    |                       | 1                  | +1                                 |                             | +1                                        |                             | +1                                 | 1                  |