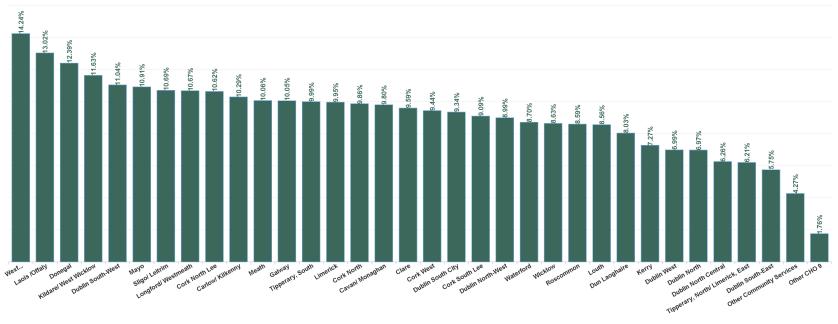

4

Total Absence Rate

| Health Service Absence Rate<br>- by HG, CHO/Care Group &<br>Staff Category: Aug 2024 | Certified<br>absence | Self-<br>certified<br>absence | Non<br>Covid-19<br>absence | Covid-19<br>Absence | Total<br>absence<br>rate | Medical &<br>Dental | Nursing &<br>Midwifery | Health & Social<br>Care<br>Professionals | Management &<br>Administrative | General<br>Support | Patient & Client<br>Care |
|--------------------------------------------------------------------------------------|----------------------|-------------------------------|----------------------------|---------------------|--------------------------|---------------------|------------------------|------------------------------------------|--------------------------------|--------------------|--------------------------|
| Total                                                                                | 7.81%                | 0.64%                         | 8.45%                      | 1.03%               | 9.48%                    | 1.98%               | 9.00%                  | 5.62%                                    | 6.42%                          | 10.32%             | 10.85%                   |
| Cavan/ Monaghan                                                                      | 8.26%                | 0.74%                         | 9.00%                      | 0.79%               | 9.80%                    | 0.00%               | 10.47%                 | 4.06%                                    | 5.24%                          | 5.20%              | 10.90%                   |
| Donegal                                                                              | 9.97%                | 0.66%                         | 10.62%                     | 1.77%               | 12.39%                   | 0.00%               | 12.85%                 | 9.10%                                    | 4.41%                          | 16.80%             | 13.16%                   |
| Sligo/ Leitrim                                                                       | 9.63%                | 0.73%                         | 10.36%                     | 0.33%               | 10.69%                   | 0.00%               | 8.40%                  | 0.57%                                    | 16.78%                         | 12.98%             | 11.58%                   |
| CHO 1                                                                                | 9.44%                | 0.70%                         | 10.14%                     | 1.08%               | 11.22%                   | 0.00%               | 10.97%                 | 3.99%                                    | 8.73%                          | 13.14%             | 12.13%                   |
| Galway                                                                               | 7.87%                | 0.71%                         | 8.58%                      | 1.47%               | 10.05%                   | 0.00%               | 9.08%                  | 9.28%                                    | 3.76%                          | 17.85%             | 10.79%                   |
| Мауо                                                                                 | 7.85%                | 0.69%                         | 8.54%                      | 2.37%               | 10.91%                   | 0.00%               | 12.47%                 | 12.19%                                   | 9.66%                          | 5.02%              | 10.53%                   |
| Roscommon                                                                            | 7.79%                | 0.41%                         | 8.20%                      | 0.39%               | 8.59%                    |                     | 3.99%                  | 9.41%                                    | 11.26%                         | 9.01%              | 11.17%                   |
| CHO 2                                                                                | 7.85%                | 0.65%                         | 8.49%                      | 1.64%               | 10.14%                   | 0.00%               | 9.66%                  | 10.42%                                   | 6.90%                          | 11.60%             | 10.76%                   |
| Clare                                                                                | 7.62%                | 0.57%                         | 8.19%                      | 1.41%               | 9.59%                    | 0.00%               | 10.14%                 | 6.06%                                    | 5.66%                          | 13.18%             | 10.05%                   |
| Limerick                                                                             | 8.97%                | 0.32%                         | 9.29%                      | 0.66%               | 9.95%                    | 0.00%               | 7.52%                  | 9.23%                                    | 18.15%                         | 10.80%             | 10.96%                   |
| Tipperary, North/ Limerick, East                                                     | 4.73%                | 0.69%                         | 5.42%                      | 0.79%               | 6.21%                    | 3.11%               | 4.81%                  | 3.30%                                    | 17.65%                         | 1.62%              | 6.45%                    |
| CHO 3                                                                                | 7.81%                | 0.46%                         | 8.27%                      | 0.91%               | 9.19%                    | 0.43%               | 7.96%                  | 7.97%                                    | 12.73%                         | 9.94%              | 9.79%                    |
| Cork North                                                                           | 8.29%                | 0.35%                         | 8.64%                      | 1.22%               | 9.86%                    | 0.00%               | 9.73%                  | 5.62%                                    | 2.96%                          | 40.18%             | 10.36%                   |
| Cork North Lee                                                                       | 9.53%                | 0.62%                         | 10.15%                     | 0.47%               | 10.62%                   | 0.00%               | 9.98%                  | 0.00%                                    | 0.26%                          | 7.42%              | 13.40%                   |
| Cork South Lee                                                                       | 7.16%                | 0.84%                         | 8.00%                      | 1.09%               | 9.09%                    | 0.00%               | 9.30%                  | 14.97%                                   | 8.26%                          | 10.11%             | 8.87%                    |
| Cork West                                                                            | 7.10%                | 0.64%                         | 7.74%                      | 1.70%               | 9.44%                    | 0.00%               | 6.63%                  | 0.00%                                    | 2.54%                          | 15.02%             | 11.72%                   |
| Kerry                                                                                | 6.48%                | 0.36%                         | 6.84%                      | 0.43%               | 7.27%                    | 0.00%               | 7.30%                  | 20.48%                                   | 1.79%                          | 9.08%              | 8.19%                    |
| CHO 4                                                                                | 7.35%                | 0.61%                         | 7.96%                      | 0.96%               | 8.92%                    | 0.00%               | 8.50%                  | 14.01%                                   | 3.94%                          | 11.13%             | 10.02%                   |
| Carlow/ Kilkenny                                                                     | 7.95%                | 0.60%                         | 8.55%                      | 1.74%               | 10.29%                   | 0.00%               | 7.65%                  | 10.02%                                   | 3.03%                          | 8.71%              | 14.29%                   |
| Tipperary, South                                                                     | 7.88%                | 1.04%                         | 8.92%                      | 1.07%               | 9.99%                    | 38.60%              | 11.09%                 | 0.00%                                    | 12.55%                         | 8.11%              | 8.66%                    |
| Waterford                                                                            | 7.62%                | 0.34%                         | 7.96%                      | 0.74%               | 8.70%                    | 0.00%               | 10.26%                 | 3.63%                                    | 7.29%                          | 19.77%             | 7.68%                    |
| Wexford                                                                              | 12.52%               | 0.96%                         | 13.48%                     | 0.76%               | 14.24%                   | 0.00%               | 17.11%                 | 3.37%                                    | 10.02%                         | 22.39%             | 10.82%                   |
| CHO 5                                                                                | 8.96%                | 0.69%                         | 9.65%                      | 1.07%               | 10.72%                   | 8.53%               | 11.59%                 | 4.39%                                    | 7.81%                          | 15.86%             | 10.36%                   |
| Dublin South-East                                                                    | 4.68%                | 0.48%                         | 5.15%                      | 0.59%               | 5.75%                    | 0.00%               | 5.46%                  | 2.45%                                    | 4.57%                          | 7.43%              | 6.51%                    |
| Dun Laoghaire                                                                        | 6.90%                | 0.82%                         | 7.73%                      | 0.30%               | 8.03%                    |                     | 6.57%                  | 0.00%                                    | 0.00%                          | 0.69%              | 16.78%                   |
| Wicklow                                                                              | 6.63%                | 0.77%                         | 7.40%                      | 1.23%               | 8.63%                    | 0.00%               | 4.03%                  | 8.65%                                    | 1.31%                          | 5.22%              | 14.03%                   |
| CHO 6                                                                                | 5.23%                | 0.56%                         | 5.79%                      | 0.70%               | 6.48%                    | 0.00%               | 5.30%                  | 2.77%                                    | 3.06%                          | 6.86%              | 9.22%                    |
| Dublin South City                                                                    | 7.37%                | 0.88%                         | 8.24%                      | 1.10%               | 9.34%                    | 0.00%               | 7.29%                  | 3.50%                                    | 0.00%                          | 19.78%             | 8.17%                    |
| Dublin South-West                                                                    | 7.26%                | 0.75%                         | 8.01%                      | 3.03%               | 11.04%                   |                     | 11.63%                 | 7.84%                                    | 4.07%                          | 9.54%              | 15.03%                   |
| Dublin West                                                                          | 6.19%                | 0.60%                         | 6.79%                      | 0.20%               | 6.99%                    | 0.00%               | 4.55%                  | 0.00%                                    | 4.85%                          | 6.69%              | 9.81%                    |
| Kildare/ West Wicklow                                                                | 10.46%               | 0.76%                         | 11.21%                     | 0.42%               | 11.63%                   | 0.00%               | 12.05%                 | 14.58%                                   | 8.06%                          | 2.10%              | 13.03%                   |
| CHO 7                                                                                | 8.18%                | 0.72%                         | 8.90%                      | 0.74%               | 9.65%                    | 0.00%               | 8.67%                  | 4.80%                                    | 5.98%                          | 8.72%              | 11.54%                   |
| Laois /Offaly                                                                        | 10.95%               | 0.47%                         | 11.41%                     | 1.61%               | 13.02%                   | 0.00%               | 10.71%                 | 0.00%                                    | 2.29%                          | 12.33%             | 16.15%                   |
| Longford/ Westmeath                                                                  | 9.05%                | 0.55%                         | 9.60%                      | 1.07%               | 10.67%                   | 0.00%               | 8.38%                  | 5.35%                                    | 9.95%                          | 5.79%              | 13.37%                   |
| Louth                                                                                | 6.62%                | 0.67%                         | 7.29%                      | 1.27%               | 8.56%                    |                     | 8.10%                  | 1.27%                                    | 0.00%                          | 0.60%              | 11.48%                   |
| Meath                                                                                | 7.86%                | 0.87%                         | 8.73%                      | 1.33%               | 10.06%                   | 0.00%               | 8.29%                  | 0.00%                                    | 7.41%                          | 5.16%              | 12.91%                   |
| CHO 8                                                                                | 9.05%                | 0.59%                         | 9.64%                      | 1.35%               | 10.99%                   | 0.00%               | 9.17%                  | 2.31%                                    | 5.85%                          | 7.54%              | 13.99%                   |
| Dublin North                                                                         | 5.24%                | 1.19%                         | 6.43%                      | 0.55%               | 6.97%                    |                     | 8.33%                  | 2.37%                                    | 3.17%                          | 26.50%             | 1.10%                    |
| Dublin North Central                                                                 | 4.53%                | 0.86%                         | 5.39%                      | 0.88%               | 6.26%                    | 11.46%              | 5.51%                  | 3.80%                                    | 8.68%                          | 5.69%              | 7.42%                    |
| Dublin North-West                                                                    | 7.57%                | 0.82%                         | 8.38%                      | 0.61%               | 8.99%                    | 0.81%               | 9.84%                  | 6.60%                                    | 6.52%                          | 10.84%             | 9.03%                    |
| Other CHO 9                                                                          | 0.00%                | 0.44%                         | 0.44%                      | 1.32%               | 1.76%                    |                     | 0.00%                  |                                          | 2.11%                          |                    |                          |
| СНО 9                                                                                | 6.02%                | 0.86%                         | 6.88%                      | 0.72%               | 7.60%                    | 4.72%               | 7.99%                  | 4.71%                                    | 6.63%                          | 9.69%              | 7.77%                    |
| Other Community Services                                                             | 3.93%                | 0.19%                         | 4.12%                      | 0.14%               | 4.27%                    |                     | 0.00%                  | 0.00%                                    | 4.48%                          |                    | 0.00%                    |
| Other Community Services                                                             | 3.93%                | 0.19%                         | 4.12%                      | 0.14%               | 4.27%                    |                     | 0.00%                  | 0.00%                                    | 4.48%                          |                    | 0.00%                    |
| Community Services                                                                   | 7.81%                | 0.64%                         | 8.45%                      | 1.03%               | 9.48%                    | 1.98%               | 9.00%                  | 5.62%                                    | 6.42%                          | 10.32%             | 10.85%                   |