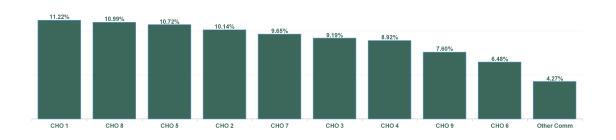

| Health Service Absence Rate - by<br>Hospital Group: Aug 2024 | Certified<br>absence | Self- certified<br>absence | Non Covid-19<br>absence | Covid-19<br>Absence | Total absence<br>rate | % Non<br>Covid-19<br>absence | % Covid-19<br>absence |
|--------------------------------------------------------------|----------------------|----------------------------|-------------------------|---------------------|-----------------------|------------------------------|-----------------------|
| Older People                                                 | 7.81%                | 0.64%                      | 8.45%                   | 1.03%               | 9.48%                 | 89.14%                       | 10.86%                |
| CHO 1                                                        | 9.44%                | 0.70%                      | 10.14%                  | 1.08%               | 11.22%                | 90.36%                       | 9.64%                 |
| CHO 2                                                        | 7.85%                | 0.65%                      | 8.49%                   | 1.64%               | 10.14%                | 83.80%                       | 16.20%                |
| CHO 3                                                        | 7.81%                | 0.46%                      | 8.27%                   | 0.91%               | 9.19%                 | 90.05%                       | 9.95%                 |
| CHO 4                                                        | 7.35%                | 0.61%                      | 7.96%                   | 0.96%               | 8.92%                 | 89.21%                       | 10.79%                |
| CHO 5                                                        | 8.96%                | 0.69%                      | 9.65%                   | 1.07%               | 10.72%                | 90.03%                       | 9.97%                 |
| CHO 6                                                        | 5.23%                | 0.56%                      | 5.79%                   | 0.70%               | 6.48%                 | 89.27%                       | 10.73%                |
| CHO 7                                                        | 8.18%                | 0.72%                      | 8.90%                   | 0.74%               | 9.65%                 | 92.29%                       | 7.71%                 |
| CHO 8                                                        | 9.05%                | 0.59%                      | 9.64%                   | 1.35%               | 10.99%                | 87.73%                       | 12.27%                |
| CHO 9                                                        | 6.02%                | 0.86%                      | 6.88%                   | 0.72%               | 7.60%                 | 90.50%                       | 9.50%                 |
| Other Community Services                                     | 3.93%                | 0.19%                      | 4.12%                   | 0.14%               | 4.27%                 | 96.62%                       | 3.38%                 |

% of Absence Non Covid-19 / Covid-19

| 100% | 9.64 %  | 16.2 % | 9.95 %  | 10.79 % | 9.97 %  | 10.73 % | 7.71 %  | 12.27 % | 9.5 %  | 3.38 %     |
|------|---------|--------|---------|---------|---------|---------|---------|---------|--------|------------|
| 80%  |         |        |         |         |         |         |         |         |        |            |
| 60%  |         | -      | -       |         | -       |         |         |         |        |            |
| 40%  | 90.36 % | 83.8 % | 90.05 % | 89.21 % | 90.03 % | 89.27 % | 92.29 % | 87.73 % | 90.5 % | 96.62 %    |
| 20%  |         |        |         |         |         |         |         |         |        |            |
| 0% - | CHO 1   | CHO 2  | СНО 3   | CHO 4   | CHO 5   | CHO 6   | CHO 7   | CHO 8   | СНО 9  | Other Comm |