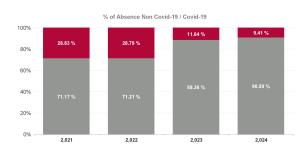

% of Absence Non Covid-19 / Covid-19

| 100% | 9.64 %  | 16.2 % | 9.95 %  | 10.79 % | 9.97 %  | 10.73 % | 7.71 %  | 12.27 % | 9.5 %  | 3.38 %     |
|------|---------|--------|---------|---------|---------|---------|---------|---------|--------|------------|
| 80%  |         |        |         |         |         |         |         |         |        |            |
| 60%  |         | -      | -       |         | -       |         |         |         |        |            |
| 40%  | 90.36 % | 83.8 % | 90.05 % | 89.21 % | 90.03 % | 89.27 % | 92.29 % | 87.73 % | 90.5 % | 96.62 %    |
| 20%  |         |        |         |         |         |         |         |         |        |            |
| 0% - | CHO 1   | CHO 2  | СНО 3   | CHO 4   | CHO 5   | CHO 6   | CHO 7   | CHO 8   | СНО 9  | Other Comm |