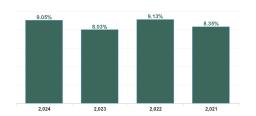

| Health Service Absence Rate - by<br>Hospital Group: Aug 2024 | Certified<br>absence | Self- certified<br>absence | Non Covid-19<br>absence | Covid-19<br>Absence | Total absence<br>rate | % Non<br>Covid-19<br>absence | % Covid-19<br>absence |
|--------------------------------------------------------------|----------------------|----------------------------|-------------------------|---------------------|-----------------------|------------------------------|-----------------------|
| Older People                                                 | 7.81%                | 0.64%                      | 8.45%                   | 1.03%               | 9.48%                 | 89.14%                       | 10.86%                |
| CHO 1                                                        | 9.44%                | 0.70%                      | 10.14%                  | 1.08%               | 11.22%                | 90.36%                       | 9.64%                 |
| CHO 2                                                        | 7.85%                | 0.65%                      | 8.49%                   | 1.64%               | 10.14%                | 83.80%                       | 16.20%                |
| CHO 3                                                        | 7.81%                | 0.46%                      | 8.27%                   | 0.91%               | 9.19%                 | 90.05%                       | 9.95%                 |
| CHO 4                                                        | 7.35%                | 0.61%                      | 7.96%                   | 0.96%               | 8.92%                 | 89.21%                       | 10.79%                |
| CHO 5                                                        | 8.96%                | 0.69%                      | 9.65%                   | 1.07%               | 10.72%                | 90.03%                       | 9.97%                 |
| CHO 6                                                        | 5.23%                | 0.56%                      | 5.79%                   | 0.70%               | 6.48%                 | 89.27%                       | 10.73%                |
| CHO 7                                                        | 8.18%                | 0.72%                      | 8.90%                   | 0.74%               | 9.65%                 | 92.29%                       | 7.71%                 |
| CHO 8                                                        | 9.05%                | 0.59%                      | 9.64%                   | 1.35%               | 10.99%                | 87.73%                       | 12.27%                |
| CHO 9                                                        | 6.02%                | 0.86%                      | 6.88%                   | 0.72%               | 7.60%                 | 90.50%                       | 9.50%                 |
| Other Community Services                                     | 3.93%                | 0.19%                      | 4.12%                   | 0.14%               | 4.27%                 | 96.62%                       | 3.38%                 |