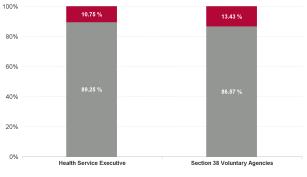

#### Covid 19 Absence Rate

| Health Service Absence Rate -<br>by Admin : Aug 2024 | Certified<br>absence | Self-<br>certified<br>absence | Non<br>Covid-19<br>absence | Covid-19<br>Absensce | Total<br>absence<br>rate | Medical &<br>Dental | Nursing &<br>Midwifery | Health &<br>Social Care<br>Profession<br>als | Manageme<br>nt &<br>Administra<br>tive | General<br>Support | Patient &<br>Client Care |
|------------------------------------------------------|----------------------|-------------------------------|----------------------------|----------------------|--------------------------|---------------------|------------------------|----------------------------------------------|----------------------------------------|--------------------|--------------------------|
| Total                                                | 7.81%                | 0.64%                         | 8.45%                      | 1.03%                | 9.48%                    | 1.98%               | 9.00%                  | 5.62%                                        | 6.42%                                  | 10.32%             | 10.85%                   |
| Health Service Executive                             | 8.25%                | 0.66%                         | 8.90%                      | 1.07%                | 9.98%                    | 1.32%               | 9.45%                  | 6.64%                                        | 6.51%                                  | 11.21%             | 11.32%                   |
| Section 38 Voluntary Agencies                        | 3.27%                | 0.49%                         | 3.76%                      | 0.58%                | 4.34%                    | 8.02%               | 4.05%                  | 2.47%                                        | 5.00%                                  | 5.11%              | 4.63%                    |