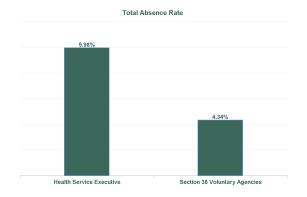

#### Covid 19 Absence Rate

| Health Service Absence Rate -<br>by Admin : Aug 2024 | Certified<br>absence | Self-<br>certified<br>absence | Non<br>Covid-19<br>absence | Covid-19<br>Absensce | Total<br>absence<br>rate | Medical &<br>Dental | Nursing &<br>Midwifery | Health &<br>Social Care<br>Profession<br>als | Manageme<br>nt &<br>Administra<br>tive | General<br>Support | Patient &<br>Client Care |
|------------------------------------------------------|----------------------|-------------------------------|----------------------------|----------------------|--------------------------|---------------------|------------------------|----------------------------------------------|----------------------------------------|--------------------|--------------------------|
| Total                                                | 7.81%                | 0.64%                         | 8.45%                      | 1.03%                | 9.48%                    | 1.98%               | 9.00%                  | 5.62%                                        | 6.42%                                  | 10.32%             | 10.85%                   |
| Health Service Executive                             | 8.25%                | 0.66%                         | 8.90%                      | 1.07%                | 9.98%                    | 1.32%               | 9.45%                  | 6.64%                                        | 6.51%                                  | 11.21%             | 11.32%                   |
| Section 38 Voluntary Agencies                        | 3.27%                | 0.49%                         | 3.76%                      | 0.58%                | 4.34%                    | 8.02%               | 4.05%                  | 2.47%                                        | 5.00%                                  | 5.11%              | 4.63%                    |