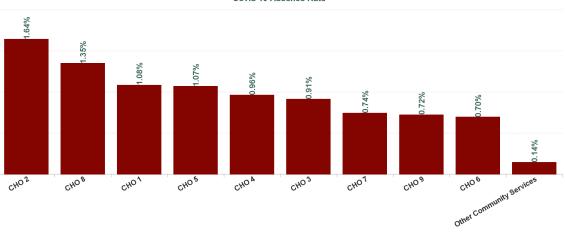

| Health Service Absence Rate - by<br>Hospital Group: Aug 2024 | Certified<br>absence | Self- certified<br>absence | Non Covid-19<br>absence | Covid-19<br>Absence | Total absence<br>rate | % Non<br>Covid-19<br>absence | % Covid-19<br>absence |
|--------------------------------------------------------------|----------------------|----------------------------|-------------------------|---------------------|-----------------------|------------------------------|-----------------------|
| Older People                                                 | 7.81%                | 0.64%                      | 8.45%                   | 1.03%               | 9.48%                 | 89.14%                       | 10.86%                |
| CHO 1                                                        | 9.44%                | 0.70%                      | 10.14%                  | 1.08%               | 11.22%                | 90.36%                       | 9.64%                 |
| CHO 2                                                        | 7.85%                | 0.65%                      | 8.49%                   | 1.64%               | 10.14%                | 83.80%                       | 16.20%                |
| CHO 3                                                        | 7.81%                | 0.46%                      | 8.27%                   | 0.91%               | 9.19%                 | 90.05%                       | 9.95%                 |
| CHO 4                                                        | 7.35%                | 0.61%                      | 7.96%                   | 0.96%               | 8.92%                 | 89.21%                       | 10.79%                |
| CHO 5                                                        | 8.96%                | 0.69%                      | 9.65%                   | 1.07%               | 10.72%                | 90.03%                       | 9.97%                 |
| CHO 6                                                        | 5.23%                | 0.56%                      | 5.79%                   | 0.70%               | 6.48%                 | 89.27%                       | 10.73%                |
| CHO 7                                                        | 8.18%                | 0.72%                      | 8.90%                   | 0.74%               | 9.65%                 | 92.29%                       | 7.71%                 |
| CHO 8                                                        | 9.05%                | 0.59%                      | 9.64%                   | 1.35%               | 10.99%                | 87.73%                       | 12.27%                |
| CHO 9                                                        | 6.02%                | 0.86%                      | 6.88%                   | 0.72%               | 7.60%                 | 90.50%                       | 9.50%                 |
| Other Community Services                                     | 3.93%                | 0.19%                      | 4.12%                   | 0.14%               | 4.27%                 | 96.62%                       | 3.38%                 |

% of Absence Non Covid-19 / Covid-19

| Health Service Covid 19 Absence Rate -<br>by Hospital & Staff Category: Aug 2024 | Non<br>Covid-19<br>absence | Covid-19<br>absence | Total<br>absence<br>rate | Medical &<br>Dental | Nursing &<br>Midwifery | Health & Social<br>Care<br>Professionals | Management &<br>Administrative | General<br>Support | Patient & Client<br>Care |
|----------------------------------------------------------------------------------|----------------------------|---------------------|--------------------------|---------------------|------------------------|------------------------------------------|--------------------------------|--------------------|--------------------------|
| Older People                                                                     | 8.45%                      | 1.03%               | 9.48%                    | 0.37%               | 1.05%                  | 0.86%                                    | 0.75%                          | 0.80%              | 1.14%                    |
| Cavan/ Monaghan                                                                  | 9.00%                      | 0.79%               | 9.80%                    | 0.00%               | 0.73%                  | 0.00%                                    | 1.43%                          | 0.00%              | 0.82%                    |
| Donegal                                                                          | 10.62%                     | 1.77%               | 12.39%                   | 0.00%               | 1.64%                  | 0.00%                                    | 1.08%                          | 1.22%              | 2.16%                    |
| Sligo/ Leitrim                                                                   | 10.36%                     | 0.33%               | 10.69%                   | 0.00%               | 0.30%                  | 0.00%                                    | 0.85%                          | 0.23%              | 0.34%                    |
| CHO 1                                                                            | 10.14%                     | 1.08%               | 11.22%                   | 0.00%               | 1.03%                  | 0.00%                                    | 1.11%                          | 0.48%              | 1.33%                    |
| Galway                                                                           | 8.58%                      | 1.47%               | 10.05%                   | 0.00%               | 1.92%                  | 1.32%                                    | 1.08%                          | 0.37%              | 1.43%                    |
| Мауо                                                                             | 8.54%                      | 2.37%               | 10.91%                   | 0.00%               | 3.73%                  | 1.71%                                    | 2.80%                          | 5.02%              | 1.24%                    |
| Roscommon                                                                        | 8.20%                      | 0.39%               | 8.59%                    |                     | 0.00%                  | 0.00%                                    | 0.00%                          | 0.90%              | 0.57%                    |
| CHO 2                                                                            | 8.49%                      | 1.64%               | 10.14%                   | 0.00%               | 2.38%                  | 1.32%                                    | 1.66%                          | 1.81%              | 1.20%                    |
| Clare                                                                            | 8.19%                      | 1.41%               | 9.59%                    | 0.00%               | 1.54%                  | 1.59%                                    | 0.58%                          | 2.80%              | 1.26%                    |
| Limerick                                                                         | 9.29%                      | 0.66%               | 9.95%                    | 0.00%               | 0.56%                  | 1.95%                                    | 1.65%                          | 0.88%              | 0.39%                    |
| Tipperary, North/ Limerick, East                                                 | 5.42%                      | 0.79%               | 6.21%                    | 0.00%               | 1.25%                  | 0.00%                                    | 0.00%                          | 0.81%              | 0.61%                    |
| CHO 3                                                                            | 8.27%                      | 0.91%               | 9.19%                    | 0.00%               | 1.00%                  | 1.71%                                    | 0.94%                          | 1.36%              | 0.68%                    |
| Cork North                                                                       | 8.64%                      | 1.22%               | 9.86%                    | 0.00%               | 1.96%                  | 5.62%                                    | 0.00%                          | 5.88%              | 0.67%                    |
| Cork North Lee                                                                   | 10.15%                     | 0.47%               | 10.62%                   | 0.00%               | 0.35%                  | 0.00%                                    | 0.00%                          | 0.00%              | 0.68%                    |
| Cork South Lee                                                                   | 8.00%                      | 1.09%               | 9.09%                    | 0.00%               | 0.42%                  | 1.69%                                    | 0.99%                          | 1.41%              | 1.65%                    |
| Cork West                                                                        | 7.74%                      | 1.70%               | 9.44%                    | 0.00%               | 1.25%                  | 0.00%                                    | 0.00%                          | 0.73%              | 2.32%                    |
| Kerry                                                                            | 6.84%                      | 0.43%               | 7.27%                    | 0.00%               | 0.24%                  | 0.00%                                    | 0.96%                          | 0.49%              | 0.44%                    |
| CHO 4                                                                            | 7.96%                      | 0.96%               | 8.92%                    | 0.00%               | 0.66%                  | 1.29%                                    | 0.68%                          | 0.94%              | 1.28%                    |
| Carlow/ Kilkenny                                                                 | 8.55%                      | 1.74%               | 10.29%                   | 0.00%               | 2.57%                  | 0.00%                                    | 1.69%                          | 0.00%              | 1.52%                    |
| Tipperary, South                                                                 | 8.92%                      | 1.07%               | 9.99%                    | 0.00%               | 1.62%                  | 0.00%                                    | 0.00%                          | 0.00%              | 1.09%                    |
| Waterford                                                                        | 7.96%                      | 0.74%               | 8.70%                    | 0.00%               | 0.79%                  | 0.00%                                    | 1.84%                          | 0.00%              | 0.69%                    |
| Wexford                                                                          | 13.48%                     | 0.76%               | 14.24%                   | 0.00%               | 1.06%                  | 1.53%                                    | 0.00%                          | 0.00%              | 0.67%                    |
| CHO 5                                                                            | 9.65%                      | 1.07%               | 10.72%                   | 0.00%               | 1.44%                  | 0.32%                                    | 1.00%                          | 0.00%              | 0.99%                    |
| Dublin South-East                                                                | 5.15%                      | 0.59%               | 5.75%                    | 0.00%               | 0.71%                  | 0.09%                                    | 0.00%                          | 0.60%              | 0.73%                    |
| Dun Laoghaire                                                                    | 7.73%                      | 0.30%               | 8.03%                    |                     | 0.83%                  | 0.00%                                    | 0.00%                          | 0.00%              | 0.00%                    |
| Wicklow                                                                          | 7.40%                      | 1.23%               | 8.63%                    | 0.00%               | 0.57%                  | 2.59%                                    | 0.56%                          | 4.15%              | 1.35%                    |
| CHO 6                                                                            | 5.79%                      | 0.70%               | 6.48%                    | 0.00%               | 0.70%                  | 0.28%                                    | 0.18%                          | 0.88%              | 0.84%                    |
| Dublin South City                                                                | 8.24%                      | 1.10%               | 9.34%                    | 0.00%               | 1.52%                  | 0.00%                                    | 0.00%                          | 1.30%              | 0.85%                    |
| Dublin South-West                                                                | 8.01%                      | 3.03%               | 11.04%                   |                     | 3.07%                  | 3.14%                                    | 1.10%                          | 0.00%              | 5.28%                    |
| Dublin West                                                                      | 6.79%                      | 0.20%               | 6.99%                    | 0.00%               | 0.28%                  | 0.00%                                    | 1.92%                          | 0.26%              | 0.06%                    |
| Kildare/ West Wicklow                                                            | 11.21%                     | 0.42%               | 11.63%                   | 0.00%               | 0.57%                  | 0.00%                                    | 0.00%                          | 1.65%              | 0.26%                    |
| СНО 7                                                                            | 8.90%                      | 0.74%               | 9.65%                    | 0.00%               | 0.95%                  | 0.41%                                    | 0.52%                          | 0.70%              | 0.65%                    |
| Laois /Offaly                                                                    | 11.41%                     | 1.61%               | 13.02%                   | 0.00%               | 0.80%                  | 0.00%                                    | 0.66%                          | 0.75%              | 2.36%                    |
| Longford/ Westmeath                                                              | 9.60%                      | 1.07%               | 10.67%                   | 0.00%               | 0.83%                  | 3.25%                                    | 0.90%                          | 0.00%              | 1.22%                    |
| Louth                                                                            | 7.29%                      | 1.27%               | 8.56%                    |                     | 0.54%                  | 1.27%                                    | 0.00%                          | 0.00%              | 2.12%                    |
| Meath                                                                            | 8.73%                      | 1.33%               | 10.06%                   | 0.00%               | 1.22%                  | 0.00%                                    | 0.00%                          | 2.20%              | 1.59%                    |
| CHO 8                                                                            | 9.64%                      | 1.35%               | 10.99%                   | 0.00%               | 0.82%                  | 1.52%                                    | 0.57%                          | 0.60%              | 1.90%                    |
| Dublin North                                                                     | 6.43%                      | 0.55%               | 6.97%                    |                     | 0.55%                  | 0.00%                                    | 0.00%                          | 0.00%              | 1.10%                    |
| Dublin North Central                                                             | 5.39%                      | 0.88%               | 6.26%                    | 5.37%               | 0.30%                  | 1.28%                                    | 0.26%                          | 1.24%              | 1.03%                    |
| Dublin North-West                                                                | 8.38%                      | 0.61%               | 8.99%                    | 0.00%               | 0.85%                  | 0.86%                                    | 1.24%                          | 0.00%              | 0.45%                    |