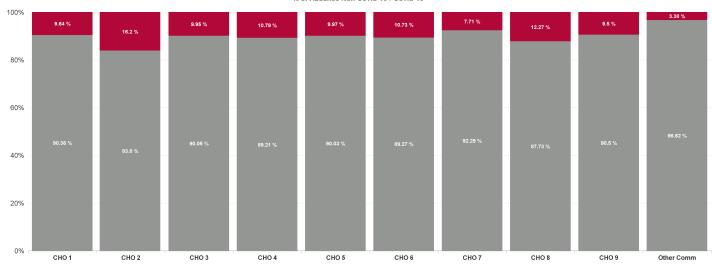

| Health Service Absence Rate - by<br>Hospital Group: Aug 2024 | Certified<br>absence | Self- certified<br>absence | Non Covid-19<br>absence | Covid-19<br>Absence | Total absence<br>rate | % Non<br>Covid-19<br>absence | % Covid-19<br>absence |
|--------------------------------------------------------------|----------------------|----------------------------|-------------------------|---------------------|-----------------------|------------------------------|-----------------------|
| Older People                                                 | 7.81%                | 0.64%                      | 8.45%                   | 1.03%               | 9.48%                 | 89.14%                       | 10.86%                |
| CHO 1                                                        | 9.44%                | 0.70%                      | 10.14%                  | 1.08%               | 11.22%                | 90.36%                       | 9.64%                 |
| CHO 2                                                        | 7.85%                | 0.65%                      | 8.49%                   | 1.64%               | 10.14%                | 83.80%                       | 16.20%                |
| CHO 3                                                        | 7.81%                | 0.46%                      | 8.27%                   | 0.91%               | 9.19%                 | 90.05%                       | 9.95%                 |
| CHO 4                                                        | 7.35%                | 0.61%                      | 7.96%                   | 0.96%               | 8.92%                 | 89.21%                       | 10.79%                |
| CHO 5                                                        | 8.96%                | 0.69%                      | 9.65%                   | 1.07%               | 10.72%                | 90.03%                       | 9.97%                 |
| CHO 6                                                        | 5.23%                | 0.56%                      | 5.79%                   | 0.70%               | 6.48%                 | 89.27%                       | 10.73%                |
| CHO 7                                                        | 8.18%                | 0.72%                      | 8.90%                   | 0.74%               | 9.65%                 | 92.29%                       | 7.71%                 |
| CHO 8                                                        | 9.05%                | 0.59%                      | 9.64%                   | 1.35%               | 10.99%                | 87.73%                       | 12.27%                |
| CHO 9                                                        | 6.02%                | 0.86%                      | 6.88%                   | 0.72%               | 7.60%                 | 90.50%                       | 9.50%                 |
| Other Community Services                                     | 3.93%                | 0.19%                      | 4.12%                   | 0.14%               | 4.27%                 | 96.62%                       | 3.38%                 |

% of Absence Non Covid-19 / Covid-19

| 100% | 9.64 %  | 16.2 % | 9.95 %  | 10.79 % | 9.97 %  | 10.73 % | 7.71 %  | 12.27 % | 9.5 %  | 3.38 %     |
|------|---------|--------|---------|---------|---------|---------|---------|---------|--------|------------|
| 80%  |         |        |         |         |         |         |         |         |        |            |
| 60%  |         | -      | -       |         | -       |         |         |         |        |            |
| 40%  | 90.36 % | 83.8 % | 90.05 % | 89.21 % | 90.03 % | 89.27 % | 92.29 % | 87.73 % | 90.5 % | 96.62 %    |
| 20%  |         |        |         |         |         |         |         |         |        |            |
| 0% - | CHO 1   | CHO 2  | СНО 3   | CHO 4   | CHO 5   | CHO 6   | CHO 7   | CHO 8   | СНО 9  | Other Comm |