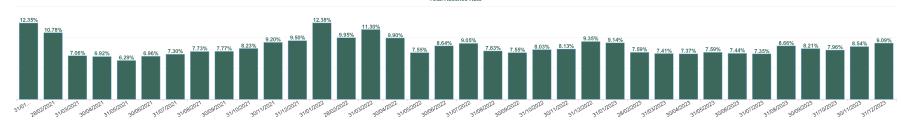

| 4.84%                | 10.78%                   | 11.30%           | 10.97% | 10.62% | 11.22% | 10.40% | 10.94% | 9.18%  | 12.04%           | 10.11%         | 0.80%         | 10.78%         |
| Jan 2021             | 5.48%                | 0.36%                         | 5.84%                      | 6.51%                | 12.35%                   | 15.96%           | 12.46% | 10.98% | 8.67%  | 13.98% | 13.17% | 12.56% | 13.13%           | 11.43%         | 3.30%         | 12.35%         |
| 2021                 | 5.43%                | 0.52%                         | 5.94%                      | 2.41%                | 8.35%                    | 9.80%            | 5.75%  | 10.10% | 7.41%  | 9.19%  | 7.67%  | 9.35%  | 9.91%            | 7.08%          | 2.21%         | 8.35%          |



#### Total Absence Rate

Total Absence Rate