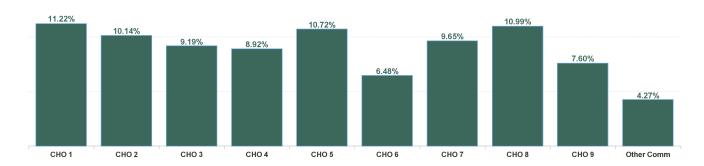

| Health Service Absence Rate - by<br>Hospital Group: Aug 2024 | Certified<br>absence | Self- certified<br>absence | Non Covid-19<br>absence | Covid-19<br>Absence | Total absence<br>rate | % Non<br>Covid-19<br>absence | % Covid-19<br>absence |
|--------------------------------------------------------------|----------------------|----------------------------|-------------------------|---------------------|-----------------------|------------------------------|-----------------------|
| Older People                                                 | 7.81%                | 0.64%                      | 8.45%                   | 1.03%               | 9.48%                 | 89.14%                       | 10.86%                |
| CHO 1                                                        | 9.44%                | 0.70%                      | 10.14%                  | 1.08%               | 11.22%                | 90.36%                       | 9.64%                 |
| CHO 2                                                        | 7.85%                | 0.65%                      | 8.49%                   | 1.64%               | 10.14%                | 83.80%                       | 16.20%                |
| CHO 3                                                        | 7.81%                | 0.46%                      | 8.27%                   | 0.91%               | 9.19%                 | 90.05%                       | 9.95%                 |
| CHO 4                                                        | 7.35%                | 0.61%                      | 7.96%                   | 0.96%               | 8.92%                 | 89.21%                       | 10.79%                |
| CHO 5                                                        | 8.96%                | 0.69%                      | 9.65%                   | 1.07%               | 10.72%                | 90.03%                       | 9.97%                 |
| CHO 6                                                        | 5.23%                | 0.56%                      | 5.79%                   | 0.70%               | 6.48%                 | 89.27%                       | 10.73%                |
| CHO 7                                                        | 8.18%                | 0.72%                      | 8.90%                   | 0.74%               | 9.65%                 | 92.29%                       | 7.71%                 |
| CHO 8                                                        | 9.05%                | 0.59%                      | 9.64%                   | 1.35%               | 10.99%                | 87.73%                       | 12.27%                |
| CHO 9                                                        | 6.02%                | 0.86%                      | 6.88%                   | 0.72%               | 7.60%                 | 90.50%                       | 9.50%                 |
| Other Community Services                                     | 3.93%                | 0.19%                      | 4.12%                   | 0.14%               | 4.27%                 | 96.62%                       | 3.38%                 |