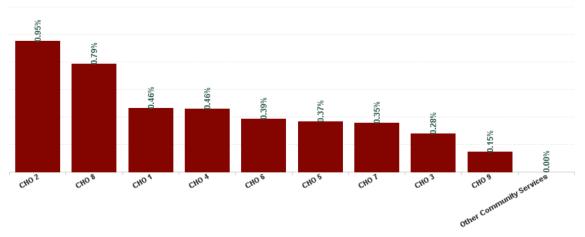

| Health Service Absence Rate - by<br>Hospital Group: Dec 2024 | Certified<br>absence | Self- certified<br>absence | Non Covid-19<br>absence | Covid-19<br>Absence | Total absence<br>rate |
|--------------------------------------------------------------|----------------------|----------------------------|-------------------------|---------------------|-----------------------|
| Older People                                                 | 8.84%                | 0.97%                      | 9.81%                   | 0.48%               | 10.29%                |
| CHO 1                                                        | 11.25%               | 0.76%                      | 12.00%                  | 0.46%               | 12.46%                |
| CHO 2                                                        | 8.66%                | 0.95%                      | 9.61%                   | 0.95%               | 10.56%                |
| CHO 3                                                        | 9.73%                | 0.85%                      | 10.58%                  | 0.28%               | 10.86%                |
| CHO 4                                                        | 6.79%                | 0.95%                      | 7.74%                   | 0.46%               | 8.20%                 |
| CHO 5                                                        | 10.17%               | 0.96%                      | 11.13%                  | 0.37%               | 11.49%                |
| CHO 6                                                        | 5.91%                | 0.89%                      | 6.80%                   | 0.39%               | 7.19%                 |
| CHO 7                                                        | 10.13%               | 1.41%                      | 11.54%                  | 0.35%               | 11.90%                |
| CHO 8                                                        | 10.61%               | 1.07%                      | 11.68%                  | 0.79%               | 12.47%                |
| CHO 9                                                        | 6.79%                | 1.04%                      | 7.83%                   | 0.15%               | 7.98%                 |
| Other Community Services                                     | 6.35%                | 0.94%                      | 7.29%                   | 0.00%               | 7.29%                 |

## Total Absence Rate

| Health Service Absence<br>Rate - by HG, CHO/Care<br>Group & Staff Category :<br>Dec 2024 | Certified<br>absence | Self-<br>certified<br>absence | Non<br>Covid-19<br>absence | Covid-19<br>Absensce | Total<br>absence<br>rate |
|------------------------------------------------------------------------------------------|----------------------|-------------------------------|----------------------------|----------------------|--------------------------|
| Older People                                                                             | 8.84%                | 0.97%                         | 9.81%                      | 0.48%                | 10.29%                   |
| CHO 1                                                                                    | 11.25%               | 0.76%                         | 12.00%                     | 0.46%                | 12.46%                   |
| CHO 2                                                                                    | 8.66%                | 0.95%                         | 9.61%                      | 0.95%                | 10.56%                   |
| CHO 3                                                                                    | 9.73%                | 0.85%                         | 10.58%                     | 0.28%                | 10.86%                   |
| CHO 4                                                                                    | 6.79%                | 0.95%                         | 7.74%                      | 0.46%                | 8.20%                    |
| CHO 5                                                                                    | 10.17%               | 0.96%                         | 11.13%                     | 0.37%                | 11.49%                   |
| CHO 6                                                                                    | 5.91%                | 0.89%                         | 6.80%                      | 0.39%                | 7.19%                    |
| CHO 7                                                                                    | 10.13%               | 1.41%                         | 11.54%                     | 0.35%                | 11.90%                   |
| CHO 8                                                                                    | 10.61%               | 1.07%                         | 11.68%                     | 0.79%                | 12.47%                   |
| CHO 9                                                                                    | 6.79%                | 1.04%                         | 7.83%                      | 0.15%                | 7.98%                    |
| Other Community Services                                                                 | 6.35%                | 0.94%                         | 7.29%                      | 0.00%                | 7.29%                    |