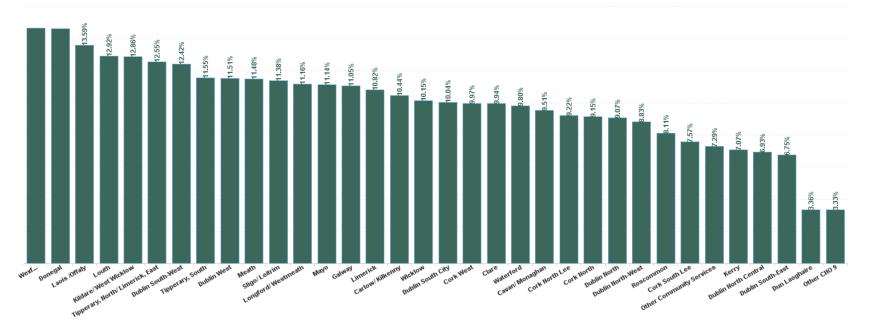

#### Total Absence Rate

| Health Service Absence Rate<br>- by HG, CHO/Care Group &<br>Staff Category: Dec 2024 | Certified absence | Self-<br>certified<br>absence | Non<br>Covid-19<br>absence | Covid-19<br>Absence | Total<br>absence<br>rate | Medical &<br>Dental | Nursing &<br>Midwifery | Health & Social<br>Care<br>Professionals | Management &<br>Administrative | General<br>Support | Patient & Client<br>Care |
|--------------------------------------------------------------------------------------|-------------------|-------------------------------|----------------------------|---------------------|--------------------------|---------------------|------------------------|------------------------------------------|--------------------------------|--------------------|--------------------------|
| Total                                                                                | 8.84%             | 0.97%                         | 9.81%                      | 0.48%               | 10.29%                   | 0.96%               | 9.91%                  | 7.08%                                    | 7.04%                          | 9.35%              | 11.91%                   |
| Cavan/ Monaghan                                                                      | 8.70%             | 0.81%                         | 9.51%                      | 0.00%               | 9.51%                    | 0.00%               | 7.30%                  | 25.09%                                   | 5.07%                          | 5.65%              | 11.58%                   |
| Donegal                                                                              | 12.91%            | 0.89%                         | 13.80%                     | 0.82%               | 14.61%                   | 0.00%               | 12.22%                 | 12.77%                                   | 10.68%                         | 13.54%             | 17.41%                   |
| Sligo/ Leitrim                                                                       | 10.58%            | 0.53%                         | 11.11%                     | 0.27%               | 11.38%                   | 3.51%               | 11.78%                 | 4.67%                                    | 8.99%                          | 9.86%              | 13.41%                   |
| CHO 1                                                                                | 11.25%            | 0.76%                         | 12.00%                     | 0.46%               | 12.46%                   | 0.75%               | 11.06%                 | 10.38%                                   | 8.52%                          | 10.51%             | 14.97%                   |
| Galway                                                                               | 9.33%             | 0.96%                         | 10.28%                     | 0.77%               | 11.05%                   | 0.00%               | 14.60%                 | 2.36%                                    | 11.76%                         | 4.39%              | 10.30%                   |
| Mayo                                                                                 | 8.65%             | 0.92%                         | 9.57%                      | 1.57%               | 11.14%                   | 0.00%               | 12.31%                 | 12.83%                                   | 5.59%                          | 5.98%              | 11.44%                   |
| Roscommon                                                                            | 7.12%             | 0.99%                         | 8.11%                      | 0.00%               | 8.11%                    |                     | 5.64%                  | 14.36%                                   | 0.00%                          | 10.94%             | 9.46%                    |
| CHO 2                                                                                | 8.66%             | 0.95%                         | 9.61%                      | 0.95%               | 10.56%                   | 0.00%               | 12.00%                 | 8.25%                                    | 8.06%                          | 6.89%              | 10.59%                   |
| Clare                                                                                | 8.59%             | 0.87%                         | 9.46%                      | 0.48%               | 9.94%                    | 0.00%               | 7.94%                  | 9.16%                                    | 8.02%                          | 16.71%             | 11.48%                   |
| Limerick                                                                             | 9.82%             | 0.89%                         | 10.71%                     | 0.11%               | 10.82%                   | 11.20%              | 11.32%                 | 6.60%                                    | 9.31%                          | 8.03%              | 11.79%                   |
| Tipperary, North/ Limerick, East                                                     | 11.48%            | 0.70%                         | 12.18%                     | 0.38%               | 12.55%                   | 0.00%               | 7.92%                  | 0.00%                                    | 10.62%                         | 9.42%              | 17.39%                   |
| CHO 3                                                                                | 9.73%             | 0.85%                         | 10.58%                     | 0.28%               | 10.86%                   | 6.52%               | 9.64%                  | 6.66%                                    | 8.94%                          | 10.57%             | 12.87%                   |
| Cork North                                                                           | 7.33%             | 0.83%                         | 8.16%                      | 0.99%               | 9.15%                    | 0.00%               | 10.67%                 | 0.00%                                    | 7.53%                          | 0.00%              | 9.02%                    |
| Cork North Lee                                                                       | 7.89%             | 1.22%                         | 9.11%                      | 0.11%               | 9.22%                    | 0.00%               | 7.51%                  | 2.83%                                    | 5.21%                          | 0.00%              | 12.25%                   |
| Cork South Lee                                                                       | 6.14%             | 1.10%                         | 7.24%                      | 0.33%               | 7.57%                    | 0.00%               | 5.96%                  | 14.89%                                   | 4.02%                          | 6.04%              | 9.58%                    |
| Cork West                                                                            | 7.69%             | 1.01%                         | 8.69%                      | 1.28%               | 9.97%                    | 0.00%               | 9.95%                  | 0.00%                                    | 2.65%                          | 13.26%             | 10.71%                   |
| Kerry                                                                                | 6.41%             | 0.62%                         | 7.03%                      | 0.04%               | 7.07%                    | 0.00%               | 7.02%                  | 8.90%                                    | 2.81%                          | 6.83%              | 8.75%                    |
| CHO 4                                                                                | 6.79%             | 0.95%                         | 7.74%                      | 0.46%               | 8.20%                    | 0.00%               | 7.55%                  | 11.18%                                   | 3.94%                          | 6.89%              | 9.89%                    |
| Carlow/ Kilkenny                                                                     | 8.34%             | 0.96%                         | 9.30%                      | 1.14%               | 10.44%                   | 0.00%               | 11.39%                 | 0.91%                                    | 3.03%                          | 6.30%              | 12.74%                   |
| Tipperary, South                                                                     | 10.59%            | 0.89%                         | 11.48%                     | 0.07%               | 11.55%                   | 0.00%               | 17.74%                 | 0.00%                                    | 11.30%                         | 12.86%             | 7.96%                    |
| Waterford                                                                            | 8.71%             | 1.05%                         | 9.76%                      | 0.04%               | 9.80%                    | 0.00%               | 11.06%                 | 2.65%                                    | 9.62%                          | 21.15%             | 9.02%                    |
| Wexford                                                                              | 13.57%            | 0.91%                         | 14.49%                     | 0.15%               | 14.63%                   | 0.00%               | 14.99%                 | 28.92%                                   | 4.48%                          | 14.75%             | 14.26%                   |
| CHO 5                                                                                | 10.17%            | 0.96%                         | 11.13%                     | 0.37%               | 11.49%                   | 0.00%               | 13.41%                 | 8.19%                                    | 6.89%                          | 12.76%             | 10.96%                   |
| Dublin South-East                                                                    | 5.51%             | 0.78%                         | 6.29%                      | 0.46%               | 6.75%                    | 0.00%               | 6.48%                  | 3.08%                                    | 8.95%                          | 5.77%              | 8.09%                    |
| Dun Laoghaire                                                                        | 2.10%             | 1.26%                         | 3.36%                      | 0.00%               | 3.36%                    |                     | 3.59%                  | 2.71%                                    | 0.00%                          | 1.24%              | 5.31%                    |
| Wicklow                                                                              | 8.74%             | 1.15%                         | 9.89%                      | 0.25%               | 10.15%                   | 0.00%               | 8.91%                  | 3.65%                                    | 4.07%                          | 1.95%              | 14.51%                   |
| CHO 6                                                                                | 5.91%             | 0.89%                         | 6.80%                      | 0.39%               | 7.19%                    | 0.00%               | 6.71%                  | 3.10%                                    | 6.47%                          | 5.15%              | 9.52%                    |
| Dublin South City                                                                    | 8.74%             | 1.29%                         | 10.04%                     | 0.00%               | 10.04%                   | 0.00%               | 10.51%                 | 3.09%                                    | 19.03%                         | 10.44%             | 9.85%                    |
| Dublin South-West                                                                    | 8.06%             | 1.98%                         | 10.04%                     | 2.38%               | 12.42%                   |                     | 11.36%                 | 17.30%                                   | 4.14%                          | 3.68%              | 20.26%                   |
| Dublin West                                                                          | 10.05%            | 1.45%                         | 11.51%                     | 0.00%               | 11.51%                   | 0.00%               | 10.54%                 | 2.75%                                    | 16.93%                         | 9.27%              | 14.68%                   |
| Kildare/ West Wicklow                                                                | 11.49%            | 1.26%                         | 12.76%                     | 0.10%               | 12.86%                   | 0.00%               | 12.62%                 | 1.22%                                    | 9.40%                          | 11.22%             | 14.12%                   |
| CHO 7                                                                                | 10.13%            | 1.41%                         | 11.54%                     | 0.35%               | 11.90%                   | 0.00%               | 11.43%                 | 4.61%                                    | 8.99%                          | 9.33%              | 13.98%                   |
| Laois /Offaly                                                                        | 11.35%            | 0.94%                         | 12.29%                     | 1.30%               | 13.59%                   | 0.00%               | 11.62%                 | 8.93%                                    | 14.28%                         | 13.95%             | 15.17%                   |
| Longford/ Westmeath                                                                  | 10.16%            | 1.01%                         | 11.16%                     | 0.00%               | 11.16%                   | 0.00%               | 10.04%                 | 2.98%                                    | 5.24%                          | 8.63%              | 14.72%                   |
| Louth                                                                                | 10.35%            | 1.43%                         | 11.79%                     | 1.13%               | 12.92%                   |                     | 12.82%                 | 25.46%                                   | 2.08%                          | 13.72%             | 13.68%                   |
| Meath                                                                                | 9.87%             | 1.08%                         | 10.95%                     | 0.53%               | 11.48%                   | 0.00%               | 4.23%                  | 1.65%                                    | 13.69%                         | 16.38%             | 16.79%                   |
| CHO 8                                                                                | 10.61%            | 1.07%                         | 11.68%                     | 0.79%               | 12.47%                   | 0.00%               | 10.35%                 | 9.45%                                    | 7.77%                          | 12.38%             | 15.00%                   |
| Dublin North                                                                         | 8.08%             | 0.99%                         | 9.07%                      | 0.00%               | 9.07%                    |                     | 12.89%                 | 3.29%                                    | 0.83%                          | 18.11%             | 5.46%                    |
| Dublin North Central                                                                 | 5.67%             | 1.07%                         | 6.75%                      | 0.18%               | 6.93%                    | 2.65%               | 3.91%                  | 6.08%                                    | 3.02%                          | 10.91%             | 10.32%                   |
| Dublin North-West                                                                    | 7.63%             | 1.05%                         | 8.68%                      | 0.15%               | 8.83%                    | 1.17%               | 9.44%                  | 6.27%                                    | 13.94%                         | 12.17%             | 6.97%                    |
| Other CHO 9                                                                          | 3.33%             | 0.00%                         | 3.33%                      | 0.00%               | 3.33%                    |                     | 0.00%                  |                                          | 3.95%                          |                    |                          |
| CHO 9                                                                                | 6.79%             | 1.04%                         | 7.83%                      | 0.15%               | 7.98%                    | 1.73%               | 7.53%                  | 6.00%                                    | 6.86%                          | 12.01%             | 8.19%                    |
| Other Community Services                                                             | 6.35%             | 0.94%                         | 7.29%                      | 0.00%               | 7.29%                    |                     | 20.37%                 | 13.68%                                   | 6.87%                          |                    | 0.00%                    |
| Other Community Services                                                             | 6.35%             | 0.94%                         | 7.29%                      | 0.00%               | 7.29%                    |                     | 20.37%                 | 13.68%                                   | 6.87%                          |                    | 0.00%                    |
| Community Services                                                                   | 8.84%             | 0.97%                         | 9.81%                      | 0.48%               | 10.29%                   | 0.96%               | 9.91%                  | 7.08%                                    | 7.04%                          | 9.35%              | 11.91%                   |