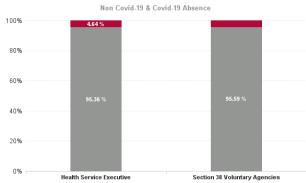

## Covid 19 Absence Rate

| Health Service Absence Rate -<br>by Admin : Dec 2024 | Certified<br>absence | Self-<br>certified<br>absence | Non<br>Covid-19<br>absence | Covid-19<br>Absensce | Total<br>absence<br>rate | Medical &<br>Dental | Nursing &<br>Midwifery | Health &<br>Social Care<br>Profession<br>als | Manageme<br>nt &<br>Administra<br>tive | General<br>Support | Patient &<br>Client Care |
|------------------------------------------------------|----------------------|-------------------------------|----------------------------|----------------------|--------------------------|---------------------|------------------------|----------------------------------------------|----------------------------------------|--------------------|--------------------------|
| Total                                                | 8.84%                | 0.97%                         | 9.81%                      | 0.48%                | 10.29%                   | 0.96%               | 9.91%                  | 7.08%                                        | 7.04%                                  | 9.35%              | 11.91%                   |
| Health Service Executive                             | 9.23%                | 0.98%                         | 10.21%                     | 0.50%                | 10.71%                   | 0.84%               | 10.40%                 | 7.72%                                        | 7.11%                                  | 9.69%              | 12.30%                   |
| Section 38 Voluntary Agencies                        | 4.79%                | 0.86%                         | 5.65%                      | 0.26%                | 5.91%                    | 1.91%               | 4.58%                  | 5.00%                                        | 5.87%                                  | 7.36%              | 6.98%                    |