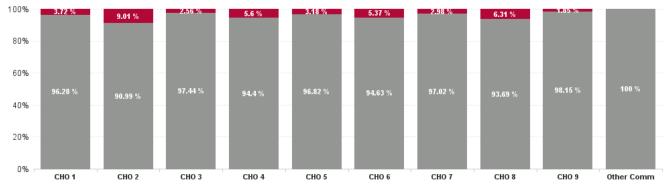

| Health Service Absence Rate - by<br>Hospital Group: Dec 2024 | Certified<br>absence | Self- certified<br>absence | Non Covid-19<br>absence | Covid-19<br>Absence | Total absence<br>rate |
|--------------------------------------------------------------|----------------------|----------------------------|-------------------------|---------------------|-----------------------|
| Older People                                                 | 8.84%                | 0.97%                      | 9.81%                   | 0.48%               | 10.29%                |
| CHO 1                                                        | 11.25%               | 0.76%                      | 12.00%                  | 0.46%               | 12.46%                |
| CHO 2                                                        | 8.66%                | 0.95%                      | 9.61%                   | 0.95%               | 10.56%                |
| CHO 3                                                        | 9.73%                | 0.85%                      | 10.58%                  | 0.28%               | 10.86%                |
| CHO 4                                                        | 6.79%                | 0.95%                      | 7.74%                   | 0.46%               | 8.20%                 |
| CHO 5                                                        | 10.17%               | 0.96%                      | 11.13%                  | 0.37%               | 11.49%                |
| CHO 6                                                        | 5.91%                | 0.89%                      | 6.80%                   | 0.39%               | 7.19%                 |
| CHO 7                                                        | 10.13%               | 1.41%                      | 11.54%                  | 0.35%               | 11.90%                |
| CHO 8                                                        | 10.61%               | 1.07%                      | 11.68%                  | 0.79%               | 12.47%                |
| CHO 9                                                        | 6.79%                | 1.04%                      | 7.83%                   | 0.15%               | 7.98%                 |
| Other Community Services                                     | 6.35%                | 0.94%                      | 7.29%                   | 0.00%               | 7.29%                 |

## Total Absence Rate

| Health Service Absence<br>Rate - by HG, CHO/Care<br>Group & Staff Category :<br>Dec 2024 | Certified<br>absence | Self-<br>certified<br>absence | Non<br>Covid-19<br>absence | Covid-19<br>Absensce | Total<br>absence<br>rate |
|------------------------------------------------------------------------------------------|----------------------|-------------------------------|----------------------------|----------------------|--------------------------|
| Older People                                                                             | 8.84%                | 0.97%                         | 9.81%                      | 0.48%                | 10.29%                   |
| CHO 1                                                                                    | 11.25%               | 0.76%                         | 12.00%                     | 0.46%                | 12.46%                   |
| CHO 2                                                                                    | 8.66%                | 0.95%                         | 9.61%                      | 0.95%                | 10.56%                   |
| CHO 3                                                                                    | 9.73%                | 0.85%                         | 10.58%                     | 0.28%                | 10.86%                   |
| CHO 4                                                                                    | 6.79%                | 0.95%                         | 7.74%                      | 0.46%                | 8.20%                    |
| CHO 5                                                                                    | 10.17%               | 0.96%                         | 11.13%                     | 0.37%                | 11.49%                   |
| CHO 6                                                                                    | 5.91%                | 0.89%                         | 6.80%                      | 0.39%                | 7.19%                    |
| CHO 7                                                                                    | 10.13%               | 1.41%                         | 11.54%                     | 0.35%                | 11.90%                   |
| CHO 8                                                                                    | 10.61%               | 1.07%                         | 11.68%                     | 0.79%                | 12.47%                   |
| CHO 9                                                                                    | 6.79%                | 1.04%                         | 7.83%                      | 0.15%                | 7.98%                    |
| Other Community Services                                                                 | 6.35%                | 0.94%                         | 7.29%                      | 0.00%                | 7.29%                    |