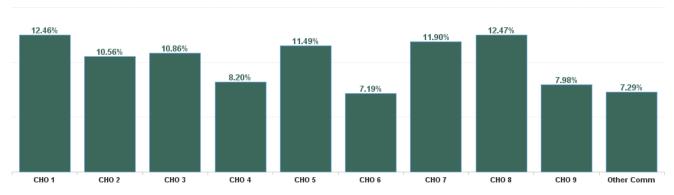

| Health Service Absence Rate - by<br>Hospital Group: Dec 2024 | Certified<br>absence | Self- certified<br>absence | Non Covid-19<br>absence | Covid-19<br>Absence | Total absence<br>rate |
|--------------------------------------------------------------|----------------------|----------------------------|-------------------------|---------------------|-----------------------|
| Older People                                                 | 8.84%                | 0.97%                      | 9.81%                   | 0.48%               | 10.29%                |
| CHO 1                                                        | 11.25%               | 0.76%                      | 12.00%                  | 0.46%               | 12.46%                |
| CHO 2                                                        | 8.66%                | 0.95%                      | 9.61%                   | 0.95%               | 10.56%                |
| CHO 3                                                        | 9.73%                | 0.85%                      | 10.58%                  | 0.28%               | 10.86%                |
| CHO 4                                                        | 6.79%                | 0.95%                      | 7.74%                   | 0.46%               | 8.20%                 |
| CHO 5                                                        | 10.17%               | 0.96%                      | 11.13%                  | 0.37%               | 11.49%                |
| CHO 6                                                        | 5.91%                | 0.89%                      | 6.80%                   | 0.39%               | 7.19%                 |
| CHO 7                                                        | 10.13%               | 1.41%                      | 11.54%                  | 0.35%               | 11.90%                |
| CHO 8                                                        | 10.61%               | 1.07%                      | 11.68%                  | 0.79%               | 12.47%                |
| CHO 9                                                        | 6.79%                | 1.04%                      | 7.83%                   | 0.15%               | 7.98%                 |
| Other Community Services                                     | 6.35%                | 0.94%                      | 7.29%                   | 0.00%               | 7.29%                 |

## Total Absence Rate

| Health Service Absence<br>Rate - by HG, CHO/Care<br>Group & Staff Category :<br>Dec 2024 | Certified<br>absence | Self-<br>certified<br>absence | Non<br>Covid-19<br>absence | Covid-19<br>Absensce | Total<br>absence<br>rate |
|------------------------------------------------------------------------------------------|----------------------|-------------------------------|----------------------------|----------------------|--------------------------|
| Older People                                                                             | 8.84%                | 0.97%                         | 9.81%                      | 0.48%                | 10.29%                   |
| CHO 1                                                                                    | 11.25%               | 0.76%                         | 12.00%                     | 0.46%                | 12.46%                   |
| CHO 2                                                                                    | 8.66%                | 0.95%                         | 9.61%                      | 0.95%                | 10.56%                   |
| CHO 3                                                                                    | 9.73%                | 0.85%                         | 10.58%                     | 0.28%                | 10.86%                   |
| CHO 4                                                                                    | 6.79%                | 0.95%                         | 7.74%                      | 0.46%                | 8.20%                    |
| CHO 5                                                                                    | 10.17%               | 0.96%                         | 11.13%                     | 0.37%                | 11.49%                   |
| CHO 6                                                                                    | 5.91%                | 0.89%                         | 6.80%                      | 0.39%                | 7.19%                    |
| CHO 7                                                                                    | 10.13%               | 1.41%                         | 11.54%                     | 0.35%                | 11.90%                   |
| CHO 8                                                                                    | 10.61%               | 1.07%                         | 11.68%                     | 0.79%                | 12.47%                   |
| CHO 9                                                                                    | 6.79%                | 1.04%                         | 7.83%                      | 0.15%                | 7.98%                    |
| Other Community Services                                                                 | 6.35%                | 0.94%                         | 7.29%                      | 0.00%                | 7.29%                    |