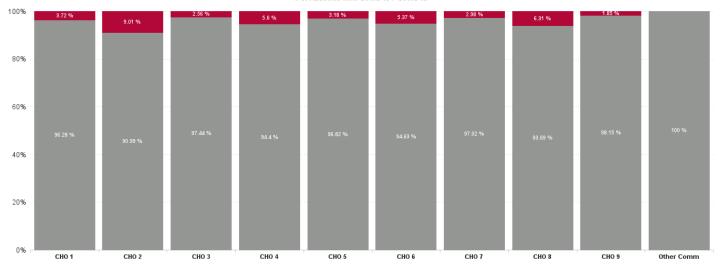

| % Non<br>Covid-19<br>absence | % Covid-19<br>absence |
|------------------------------|-----------------------|
| 95.37%                       | 4.63%                 |
| 96.28%                       | 3.72%                 |
| 90.99%                       | 9.01%                 |
| 97.44%                       | 2.56%                 |
| 94.40%                       | 5.60%                 |
| 96.82%                       | 3.18%                 |
| 94.63%                       | 5.37%                 |
| 97.02%                       | 2.98%                 |
| 93.69%                       | 6.31%                 |
| 98.15%                       | 1.85%                 |
| 100.00%                      | 0.00%                 |