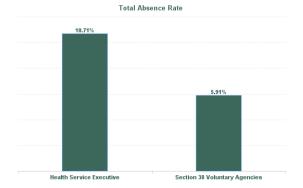

## Covid 19 Absence Rate

| Health Service Absence Rate -<br>by Admin : Dec 2024 | Certified<br>absence | Self-<br>certified<br>absence | Non<br>Covid-19<br>absence | Covid-19<br>Absensce | Total<br>absence<br>rate | Medical &<br>Dental | Nursing &<br>Midwifery | Health &<br>Social Care<br>Profession<br>als | Manageme<br>nt &<br>Administra<br>tive | General<br>Support | Patient &<br>Client Care |
|------------------------------------------------------|----------------------|-------------------------------|----------------------------|----------------------|--------------------------|---------------------|------------------------|----------------------------------------------|----------------------------------------|--------------------|--------------------------|
| Total                                                | 8.84%                | 0.97%                         | 9.81%                      | 0.48%                | 10.29%                   | 0.96%               | 9.91%                  | 7.08%                                        | 7.04%                                  | 9.35%              | 11.91%                   |
| Health Service Executive                             | 9.23%                | 0.98%                         | 10.21%                     | 0.50%                | 10.71%                   | 0.84%               | 10.40%                 | 7.72%                                        | 7.11%                                  | 9.69%              | 12.30%                   |
| Section 38 Voluntary Agencies                        | 4.79%                | 0.86%                         | 5.65%                      | 0.26%                | 5.91%                    | 1.91%               | 4.58%                  | 5.00%                                        | 5.87%                                  | 7.36%              | 6.98%                    |