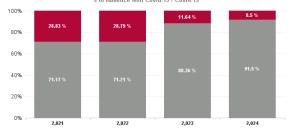

| % Non<br>Covid-19<br>absence | % Covid-19<br>absence |
|------------------------------|-----------------------|
| 95.37%                       | 4.63%                 |
| 100.00%                      | 0.00%                 |
| 93.92%                       | 6.08%                 |
| 99.10%                       | 0.90%                 |
| 98.74%                       | 1.26%                 |
| 97.94%                       | 2.06%                 |
| 95.35%                       | 4.65%                 |

| % Non<br>Covid-19<br>absence | % Covid-19<br>absence |
|------------------------------|-----------------------|
| 95.37%                       | 4.63%                 |
| 96.28%                       | 3.72%                 |
| 90.99%                       | 9.01%                 |
| 97.44%                       | 2.56%                 |
| 94.40%                       | 5.60%                 |
| 96.82%                       | 3.18%                 |
| 94.63%                       | 5.37%                 |
| 97.02%                       | 2.98%                 |
| 93.69%                       | 6.31%                 |
| 98.15%                       | 1.85%                 |
| 100.00%                      | 0.00%                 |