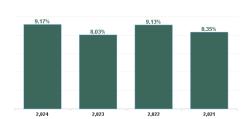

| Health Service Absence Rate - by Staff<br>Category: Dec 2024 | Certified<br>absence | Self- certified<br>absence | Non Covid-19<br>absence | Covid-19<br>Absence | Total absence<br>rate |
|--------------------------------------------------------------|----------------------|----------------------------|-------------------------|---------------------|-----------------------|
| Older People                                                 | 8.84%                | 0.97%                      | 9.81%                   | 0.48%               | 10.29%                |
| Medical & Dental                                             | 0.50%                | 0.46%                      | 0.96%                   | 0.00%               | 0.96%                 |
| Nursing & Midwifery                                          | 8.21%                | 1.10%                      | 9.30%                   | 0.60%               | 9.91%                 |
| Health & Social Care Professionals                           | 6.20%                | 0.81%                      | 7.01%                   | 0.06%               | 7.08%                 |
| Management & Administrative                                  | 6.41%                | 0.54%                      | 6.95%                   | 0.09%               | 7.04%                 |
| General Support                                              | 8.50%                | 0.66%                      | 9.16%                   | 0.19%               | 9.35%                 |
| Patient & Client Care                                        | 10.31%               | 1.04%                      | 11.36%                  | 0.55%               | 11.91%                |

| Health Service Absence Rate - by<br>Hospital Group: Dec 2024 | Certified<br>absence | Self- certified<br>absence | Non Covid-19<br>absence | Covid-19<br>Absence | Total absence<br>rate |
|--------------------------------------------------------------|----------------------|----------------------------|-------------------------|---------------------|-----------------------|
| Older People                                                 | 8.84%                | 0.97%                      | 9.81%                   | 0.48%               | 10.29%                |
| CHO 1                                                        | 11.25%               | 0.76%                      | 12.00%                  | 0.46%               | 12.46%                |
| CHO 2                                                        | 8.66%                | 0.95%                      | 9.61%                   | 0.95%               | 10.56%                |
| CHO 3                                                        | 9.73%                | 0.85%                      | 10.58%                  | 0.28%               | 10.86%                |
| CHO 4                                                        | 6.79%                | 0.95%                      | 7.74%                   | 0.46%               | 8.20%                 |
| CHO 5                                                        | 10.17%               | 0.96%                      | 11.13%                  | 0.37%               | 11.49%                |
| CHO 6                                                        | 5.91%                | 0.89%                      | 6.80%                   | 0.39%               | 7.19%                 |
| CHO 7                                                        | 10.13%               | 1.41%                      | 11.54%                  | 0.35%               | 11.90%                |
| CHO 8                                                        | 10.61%               | 1.07%                      | 11.68%                  | 0.79%               | 12.47%                |
| CHO 9                                                        | 6.79%                | 1.04%                      | 7.83%                   | 0.15%               | 7.98%                 |
| Other Community Services                                     | 6.35%                | 0.94%                      | 7.29%                   | 0.00%               | 7.29%                 |

## Total Absence Rate

| Health Service Absence<br>Rate - by HG, CHO/Care<br>Group & Staff Category :<br>Dec 2024 | Certified<br>absence | Self-<br>certified<br>absence | Non<br>Covid-19<br>absence | Covid-19<br>Absensce | Total<br>absence<br>rate |
|------------------------------------------------------------------------------------------|----------------------|-------------------------------|----------------------------|----------------------|--------------------------|
| Older People                                                                             | 8.84%                | 0.97%                         | 9.81%                      | 0.48%                | 10.29%                   |
| CHO 1                                                                                    | 11.25%               | 0.76%                         | 12.00%                     | 0.46%                | 12.46%                   |
| CHO 2                                                                                    | 8.66%                | 0.95%                         | 9.61%                      | 0.95%                | 10.56%                   |
| CHO 3                                                                                    | 9.73%                | 0.85%                         | 10.58%                     | 0.28%                | 10.86%                   |
| CHO 4                                                                                    | 6.79%                | 0.95%                         | 7.74%                      | 0.46%                | 8.20%                    |
| CHO 5                                                                                    | 10.17%               | 0.96%                         | 11.13%                     | 0.37%                | 11.49%                   |
| CHO 6                                                                                    | 5.91%                | 0.89%                         | 6.80%                      | 0.39%                | 7.19%                    |
| CHO 7                                                                                    | 10.13%               | 1.41%                         | 11.54%                     | 0.35%                | 11.90%                   |
| CHO 8                                                                                    | 10.61%               | 1.07%                         | 11.68%                     | 0.79%                | 12.47%                   |
| CHO 9                                                                                    | 6.79%                | 1.04%                         | 7.83%                      | 0.15%                | 7.98%                    |
| Other Community Services                                                                 | 6.35%                | 0.94%                         | 7.29%                      | 0.00%                | 7.29%                    |