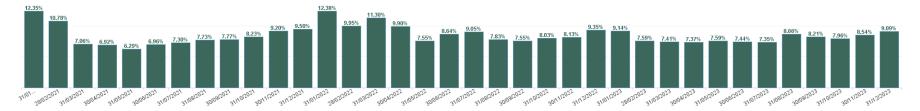

#### Total Absence Rate

| Health Service Absence Rate<br>- by HG, CHO/Care Group &<br>Staff Category: Dec 2024 | Certified absence | Self-<br>certified<br>absence | Non<br>Covid-19<br>absence | Covid-19<br>Absence | Total<br>absence<br>rate | Medical &<br>Dental | Nursing &<br>Midwifery | Health & Social<br>Care<br>Professionals | Management &<br>Administrative | General<br>Support | Patient & Client<br>Care |
|--------------------------------------------------------------------------------------|-------------------|-------------------------------|----------------------------|---------------------|--------------------------|---------------------|------------------------|------------------------------------------|--------------------------------|--------------------|--------------------------|
| Total                                                                                | 8.84%             | 0.97%                         | 9.81%                      | 0.48%               | 10.29%                   | 0.96%               | 9.91%                  | 7.08%                                    | 7.04%                          | 9.35%              | 11.91%                   |
| Cavan/ Monaghan                                                                      | 8.70%             | 0.81%                         | 9.51%                      | 0.00%               | 9.51%                    | 0.00%               | 7.30%                  | 25.09%                                   | 5.07%                          | 5.65%              | 11.58%                   |
| Donegal                                                                              | 12.91%            | 0.89%                         | 13.80%                     | 0.82%               | 14.61%                   | 0.00%               | 12.22%                 | 12.77%                                   | 10.68%                         | 13.54%             | 17.41%                   |
| Sligo/ Leitrim                                                                       | 10.58%            | 0.53%                         | 11.11%                     | 0.27%               | 11.38%                   | 3.51%               | 11.78%                 | 4.67%                                    | 8.99%                          | 9.86%              | 13.41%                   |
| CHO 1                                                                                | 11.25%            | 0.76%                         | 12.00%                     | 0.46%               | 12.46%                   | 0.75%               | 11.06%                 | 10.38%                                   | 8.52%                          | 10.51%             | 14.97%                   |
| Galway                                                                               | 9.33%             | 0.96%                         | 10.28%                     | 0.77%               | 11.05%                   | 0.00%               | 14.60%                 | 2.36%                                    | 11.76%                         | 4.39%              | 10.30%                   |
| Mayo                                                                                 | 8.65%             | 0.92%                         | 9.57%                      | 1.57%               | 11.14%                   | 0.00%               | 12.31%                 | 12.83%                                   | 5.59%                          | 5.98%              | 11.44%                   |
| Roscommon                                                                            | 7.12%             | 0.99%                         | 8.11%                      | 0.00%               | 8.11%                    |                     | 5.64%                  | 14.36%                                   | 0.00%                          | 10.94%             | 9.46%                    |
| CHO 2                                                                                | 8.66%             | 0.95%                         | 9.61%                      | 0.95%               | 10.56%                   | 0.00%               | 12.00%                 | 8.25%                                    | 8.06%                          | 6.89%              | 10.59%                   |
| Clare                                                                                | 8.59%             | 0.87%                         | 9.46%                      | 0.48%               | 9.94%                    | 0.00%               | 7.94%                  | 9.16%                                    | 8.02%                          | 16.71%             | 11.48%                   |
| Limerick                                                                             | 9.82%             | 0.89%                         | 10.71%                     | 0.11%               | 10.82%                   | 11.20%              | 11.32%                 | 6.60%                                    | 9.31%                          | 8.03%              | 11.79%                   |
| Tipperary, North/ Limerick, East                                                     | 11.48%            | 0.70%                         | 12.18%                     | 0.38%               | 12.55%                   | 0.00%               | 7.92%                  | 0.00%                                    | 10.62%                         | 9.42%              | 17.39%                   |
| CHO 3                                                                                | 9.73%             | 0.85%                         | 10.58%                     | 0.28%               | 10.86%                   | 6.52%               | 9.64%                  | 6.66%                                    | 8.94%                          | 10.57%             | 12.87%                   |
| Cork North                                                                           | 7.33%             | 0.83%                         | 8.16%                      | 0.99%               | 9.15%                    | 0.00%               | 10.67%                 | 0.00%                                    | 7.53%                          | 0.00%              | 9.02%                    |
| Cork North Lee                                                                       | 7.89%             | 1.22%                         | 9.11%                      | 0.11%               | 9.22%                    | 0.00%               | 7.51%                  | 2.83%                                    | 5.21%                          | 0.00%              | 12.25%                   |
| Cork South Lee                                                                       | 6.14%             | 1.10%                         | 7.24%                      | 0.33%               | 7.57%                    | 0.00%               | 5.96%                  | 14.89%                                   | 4.02%                          | 6.04%              | 9.58%                    |
| Cork West                                                                            | 7.69%             | 1.01%                         | 8.69%                      | 1.28%               | 9.97%                    | 0.00%               | 9.95%                  | 0.00%                                    | 2.65%                          | 13.26%             | 10.71%                   |
| Kerry                                                                                | 6.41%             | 0.62%                         | 7.03%                      | 0.04%               | 7.07%                    | 0.00%               | 7.02%                  | 8.90%                                    | 2.81%                          | 6.83%              | 8.75%                    |
| CHO 4                                                                                | 6.79%             | 0.95%                         | 7.74%                      | 0.46%               | 8.20%                    | 0.00%               | 7.55%                  | 11.18%                                   | 3.94%                          | 6.89%              | 9.89%                    |
| Carlow/ Kilkenny                                                                     | 8.34%             | 0.96%                         | 9.30%                      | 1.14%               | 10.44%                   | 0.00%               | 11.39%                 | 0.91%                                    | 3.03%                          | 6.30%              | 12.74%                   |
| Tipperary, South                                                                     | 10.59%            | 0.89%                         | 11.48%                     | 0.07%               | 11.55%                   | 0.00%               | 17.74%                 | 0.00%                                    | 11.30%                         | 12.86%             | 7.96%                    |
| Waterford                                                                            | 8.71%             | 1.05%                         | 9.76%                      | 0.04%               | 9.80%                    | 0.00%               | 11.06%                 | 2.65%                                    | 9.62%                          | 21.15%             | 9.02%                    |
| Wexford                                                                              | 13.57%            | 0.91%                         | 14.49%                     | 0.15%               | 14.63%                   | 0.00%               | 14.99%                 | 28.92%                                   | 4.48%                          | 14.75%             | 14.26%                   |
| CHO 5                                                                                | 10.17%            | 0.96%                         | 11.13%                     | 0.37%               | 11.49%                   | 0.00%               | 13.41%                 | 8.19%                                    | 6.89%                          | 12.76%             | 10.96%                   |
| Dublin South-East                                                                    | 5.51%             | 0.78%                         | 6.29%                      | 0.46%               | 6.75%                    | 0.00%               | 6.48%                  | 3.08%                                    | 8.95%                          | 5.77%              | 8.09%                    |
| Dun Laoghaire                                                                        | 2.10%             | 1.26%                         | 3.36%                      | 0.00%               | 3.36%                    |                     | 3.59%                  | 2.71%                                    | 0.00%                          | 1.24%              | 5.31%                    |
| Wicklow                                                                              | 8.74%             | 1.15%                         | 9.89%                      | 0.25%               | 10.15%                   | 0.00%               | 8.91%                  | 3.65%                                    | 4.07%                          | 1.95%              | 14.51%                   |
| CHO 6                                                                                | 5.91%             | 0.89%                         | 6.80%                      | 0.39%               | 7.19%                    | 0.00%               | 6.71%                  | 3.10%                                    | 6.47%                          | 5.15%              | 9.52%                    |
| Dublin South City                                                                    | 8.74%             | 1.29%                         | 10.04%                     | 0.00%               | 10.04%                   | 0.00%               | 10.51%                 | 3.09%                                    | 19.03%                         | 10.44%             | 9.85%                    |
| Dublin South-West                                                                    | 8.06%             | 1.98%                         | 10.04%                     | 2.38%               | 12.42%                   |                     | 11.36%                 | 17.30%                                   | 4.14%                          | 3.68%              | 20.26%                   |
| Dublin West                                                                          | 10.05%            | 1.45%                         | 11.51%                     | 0.00%               | 11.51%                   | 0.00%               | 10.54%                 | 2.75%                                    | 16.93%                         | 9.27%              | 14.68%                   |
| Kildare/ West Wicklow                                                                | 11.49%            | 1.26%                         | 12.76%                     | 0.10%               | 12.86%                   | 0.00%               | 12.62%                 | 1.22%                                    | 9.40%                          | 11.22%             | 14.12%                   |
| CHO 7                                                                                | 10.13%            | 1.41%                         | 11.54%                     | 0.35%               | 11.90%                   | 0.00%               | 11.43%                 | 4.61%                                    | 8.99%                          | 9.33%              | 13.98%                   |
| Laois /Offaly                                                                        | 11.35%            | 0.94%                         | 12.29%                     | 1.30%               | 13.59%                   | 0.00%               | 11.62%                 | 8.93%                                    | 14.28%                         | 13.95%             | 15.17%                   |
| Longford/ Westmeath                                                                  | 10.16%            | 1.01%                         | 11.16%                     | 0.00%               | 11.16%                   | 0.00%               | 10.04%                 | 2.98%                                    | 5.24%                          | 8.63%              | 14.72%                   |
| Louth                                                                                | 10.35%            | 1.43%                         | 11.79%                     | 1.13%               | 12.92%                   |                     | 12.82%                 | 25.46%                                   | 2.08%                          | 13.72%             | 13.68%                   |
| Meath                                                                                | 9.87%             | 1.08%                         | 10.95%                     | 0.53%               | 11.48%                   | 0.00%               | 4.23%                  | 1.65%                                    | 13.69%                         | 16.38%             | 16.79%                   |
| CHO 8                                                                                | 10.61%            | 1.07%                         | 11.68%                     | 0.79%               | 12.47%                   | 0.00%               | 10.35%                 | 9.45%                                    | 7.77%                          | 12.38%             | 15.00%                   |
| Dublin North                                                                         | 8.08%             | 0.99%                         | 9.07%                      | 0.00%               | 9.07%                    |                     | 12.89%                 | 3.29%                                    | 0.83%                          | 18.11%             | 5.46%                    |
| Dublin North Central                                                                 | 5.67%             | 1.07%                         | 6.75%                      | 0.18%               | 6.93%                    | 2.65%               | 3.91%                  | 6.08%                                    | 3.02%                          | 10.91%             | 10.32%                   |
| Dublin North-West                                                                    | 7.63%             | 1.05%                         | 8.68%                      | 0.15%               | 8.83%                    | 1.17%               | 9.44%                  | 6.27%                                    | 13.94%                         | 12.17%             | 6.97%                    |
| Other CHO 9                                                                          | 3.33%             | 0.00%                         | 3.33%                      | 0.00%               | 3.33%                    |                     | 0.00%                  |                                          | 3.95%                          |                    |                          |
| CHO 9                                                                                | 6.79%             | 1.04%                         | 7.83%                      | 0.15%               | 7.98%                    | 1.73%               | 7.53%                  | 6.00%                                    | 6.86%                          | 12.01%             | 8.19%                    |
| Other Community Services                                                             | 6.35%             | 0.94%                         | 7.29%                      | 0.00%               | 7.29%                    |                     | 20.37%                 | 13.68%                                   | 6.87%                          |                    | 0.00%                    |
| Other Community Services                                                             | 6.35%             | 0.94%                         | 7.29%                      | 0.00%               | 7.29%                    |                     | 20.37%                 | 13.68%                                   | 6.87%                          |                    | 0.00%                    |
| Community Services                                                                   | 8.84%             | 0.97%                         | 9.81%                      | 0.48%               | 10.29%                   | 0.96%               | 9.91%                  | 7.08%                                    | 7.04%                          | 9.35%              | 11.91%                   |