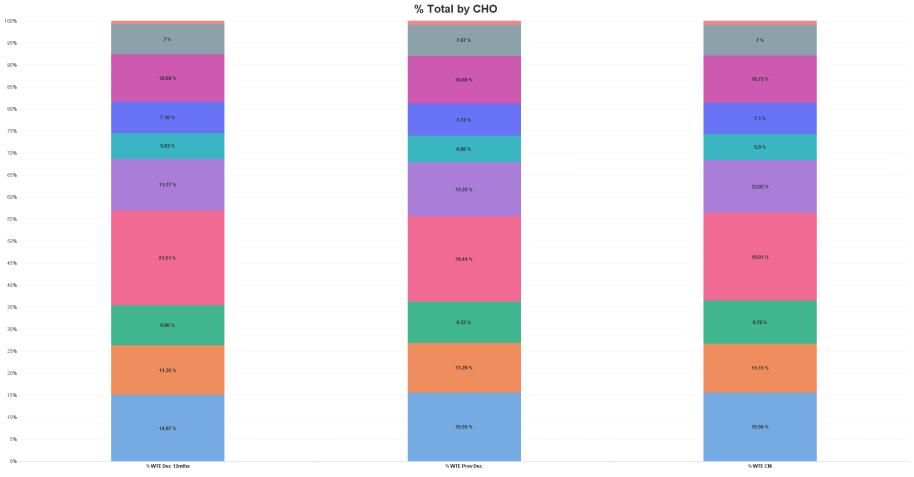

# Older People Report by CHO: APR 2024

| APR 2024                 | WTE DEC<br>2019 | WTE DEC<br>2022 | WTE DEC<br>2023 | WTE<br>MAR<br>2024 | WTE APR<br>2024 | WTE<br>Change<br>2023 | WTE<br>Change<br>2024 | WTE<br>Change<br>MAR 2024 | WTE<br>Change Dec<br>2022 to<br>APR 2024 | WTE<br>Change Dec<br>2019 to<br>APR 2024 | % WTE<br>Change Dec<br>2022 to<br>APR 2024 | No.<br>APR<br>2024 |
|--------------------------|-----------------|-----------------|-----------------|--------------------|-----------------|-----------------------|-----------------------|---------------------------|------------------------------------------|------------------------------------------|--------------------------------------------|--------------------|
| Overall                  | 13,239          | 13,947          | 14,154          | 14,251             | 14,207          | +207                  | +53                   | -44                       | +260                                     | +968                                     | 1.86%                                      | 17,047             |
| CHO 1                    | 1,836           | 2,087           | 2,202           | 2,212              | 2,210           | +114                  | +9                    | -2                        | +123                                     | +375                                     | 5.88%                                      | 2,600              |
| CHO 2                    | 1,606           | 1,582           | 1,596           | 1,591              | 1,578           | +14                   | -18                   | -12                       | -4                                       | -27                                      | -0.26%                                     | 1,827              |
| CHO 3                    | 974             | 1,264           | 1,320           | 1,395              | 1,390           | +56                   | +70                   | -5                        | +126                                     | +416                                     | 9.95%                                      | 1,664              |
| CHO 4                    | 2,919           | 3,000           | 2,752           | 2,836              | 2,829           | -248                  | +77                   | -7                        | -172                                     | -90                                      | -5.72%                                     | 3,717              |
| CHO 5                    | 1,653           | 1,641           | 1,733           | 1,710              | 1,708           | +92                   | -26                   | -3                        | +67                                      | +55                                      | 4.06%                                      | 2,060              |
| CHO 6                    | 823             | 813             | 858             | 842                | 838             | +46                   | -20                   | -4                        | +25                                      | +15                                      | 3.12%                                      | 906                |
| CHO 7                    | 996             | 999             | 1,025           | 1,015              | 1,009           | +26                   | -15                   | -6                        | +11                                      | +13                                      | 1.05%                                      | 1,137              |
| CHO 8                    | 1,488           | 1,489           | 1,540           | 1,527              | 1,523           | +50                   | -17                   | -4                        | +34                                      | +35                                      | 2.26%                                      | 1,880              |
| CHO 9                    | 870             | 976             | 1,001           | 995                | 994             | +25                   | -6                    | -1                        | +18                                      | +124                                     | 1.85%                                      | 1,120              |
| other Community Services | 74              | 95              | 128             | 128                | 128             | +32                   | +0                    | -0                        | +33                                      | +53                                      | 34.28%                                     | 136                |