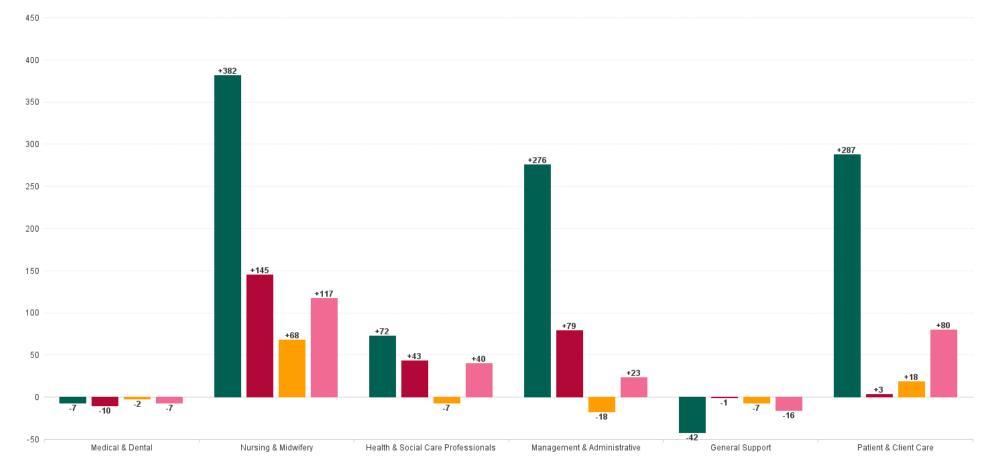

## Older People Employment Report by Staff Group

| APR 2024                                 | WTE DEC<br>2019 | WTE DEC<br>2022 | WTE DEC<br>2023 | WTE<br>MAR<br>2024 | WTE APR<br>2024 | WTE<br>Change<br>2023 | WTE<br>Change<br>2024 | WTE<br>Change<br>MAR 2024 | WTE<br>Change Dec<br>2022 to<br>APR 2024 | WTE<br>Change Dec<br>2019 to<br>APR 2024 | % WTE<br>Change Dec<br>2022 to<br>APR 2024 | No.<br>APR<br>2024 |
|------------------------------------------|-----------------|-----------------|-----------------|--------------------|-----------------|-----------------------|-----------------------|---------------------------|------------------------------------------|------------------------------------------|--------------------------------------------|--------------------|
| Overall                                  | 13,239          | 13,947          | 14,154          | 14,251             | 14,207          | +207                  | +53                   | -44                       | +260                                     | +968                                     | +1.9%                                      | 17,047             |
| Consultants                              | 4               | 7               | 5               | 5                  | 5               | -1                    | -0                    | +0                        | -2                                       | +1                                       | -22.9%                                     | 7                  |
| Registrars                               | 10              | 10              | 11              | 14                 | 14              | +1                    | +4                    | +1                        | +5                                       | +5                                       | +51.4%                                     | 15                 |
| SHO/ Interns                             | 15              | 12              | 18              | 18                 | 17              | +6                    | -1                    | -1                        | +5                                       | +2                                       | +44.8%                                     | 18                 |
| Medical/ Dental, other                   | 95              | 98              | 85              | 79                 | 80              | -14                   | -5                    | +0                        | -19                                      | -16                                      | -19.0%                                     | 149                |
| Medical & Dental                         | 124             | 126             | 118             | 116                | 116             | -8                    | -2                    | +1                        | -10                                      | -7                                       | -7.8%                                      | 189                |
| Nurse/ Midwife Manager                   | 711             | 738             | 811             | 819                | 819             | +73                   | +8                    | +0                        | +82                                      | +109                                     | +11.1%                                     | 861                |
| Nurse/ Midwife Specialist & AN/MP        | 26              | 74              | 111             | 112                | 111             | +36                   | +0                    | -1                        | +36                                      | +84                                      | +48.8%                                     | 116                |
| Staff Nurse/ Staff Midwife               | 2,575           | 2,737           | 2,700           | 2,776              | 2,766           | -38                   | +66                   | -10                       | +28                                      | +191                                     | +1.0%                                      | 3,130              |
| Public Health Nurse                      | 14              | 13              | 11              | 11                 | 11              | -1                    | +0                    | +0                        | -1                                       | -3                                       | -10.4%                                     | 13                 |
| Nursingl Midwifery awaiting registration | 1               | 1               | 7               | 1                  | 1               | +7                    | -6                    | +0                        | +0                                       | +0                                       | +2.0%                                      | 1                  |
| Post-registration Nursel Midwife Student | 1               |                 |                 |                    |                 |                       |                       |                           |                                          | -1                                       | -100.0%                                    |                    |
| Nursing/ Midwifery Student               | 2               | 1               | 7               | 1                  | 1               | +7                    | -6                    | +0                        | +0                                       | -1                                       | +2.0%                                      | 1                  |
| Nursing/ Midwifery other                 | 1               | 3               | 3               | 3                  | 3               | -0                    | +0                    | +0                        | -0                                       | +2                                       | -1.3%                                      | 3                  |
| Nursing & Midwifery                      | 3,329           | 3,566           | 3,643           | 3,722              | 3,711           | +77                   | +68                   | -11                       | +145                                     | +382                                     | +4.1%                                      | 4,124              |
| Dietitians                               | 16              | 25              | 30              | 32                 | 31              | +5                    | +1                    | -1                        | +6                                       | +15                                      | +23.5%                                     | 38                 |
| Occupational Therapists                  | 113             | 125             | 144             | 141                | 143             | +19                   | -1                    | +2                        | +18                                      | +30                                      | +14.4%                                     | 158                |
| Physiotherapists                         | 123             | 152             | 163             | 155                | 153             | +11                   | -10                   | -1                        | +1                                       | +30                                      | +0.5%                                      | 172                |
| Podiatrists & Chiropodists               | 12              | 3               | 5               | 6                  | 6               | +1                    | +1                    | -0                        | +2                                       | -6                                       | +65.8%                                     | 8                  |
| Speech & Language Therapists             | 23              | 34              | 43              | 39                 | 42              | +9                    | -1                    | +3                        | +8                                       | +19                                      | +23.4%                                     | 46                 |
| Therapy Professions                      | 288             | 340             | 385             | 372                | 375             | +45                   | -10                   | +3                        | +35                                      | +87                                      | +10.2%                                     | 422                |
| Health Science/ Diagnostics              | 6               | 5               | 5               | 4                  | 5               | -0                    | -0                    | +0                        | -0                                       | -2                                       | -2.5%                                      | 8                  |
| Social Care                              | 3               | 2               | 3               | 3                  | 3               | +0                    | +0                    | -0                        | +0                                       | -0                                       | +17.7%                                     | 4                  |
| Social Workers                           | 98              | 69              | 52              | 54                 | 53              | -18                   | +2                    | -1                        | -16                                      | -45                                      | -22.9%                                     | 61                 |
| Psychologists                            | 2               | 4               | 4               | 4                  | 4               | +0                    | +1                    | +0                        | +1                                       | +2                                       | +24.9%                                     | 6                  |
| Pharmacy                                 | 15              | 20              | 20              | 21                 | 21              | +0                    | +2                    | +1                        | +2                                       | +6                                       | +10.0%                                     | 30                 |
| H&SC, Other                              | 1               | 3               | 26              | 24                 | 25              | +22                   | -1                    | +0                        | +21                                      | +23                                      | +634.0%                                    | 27                 |
| Health & Social Care Professionals       | 414             | 443             | 493             | 483                | 486             | +50                   | -7                    | +3                        | +43                                      | +72                                      | +9.8%                                      | 558                |
| Management (VIII & above)                | 75              | 116             | 122             | 119                | 116             | +6                    | -7                    | -3                        | -1                                       | +41                                      | -0.6%                                      | 117                |
| Administrative/ Supervisory (V to VII)   | 169             | 263             | 296             | 303                | 292             | +33                   | -4                    | -11                       | +29                                      | +123                                     | +11.1%                                     | 307                |
| Clerical (III & IV)                      | 570             | 631             | 689             | 678                | 682             | +58                   | -7                    | +3                        | +50                                      | +111                                     | +8.0%                                      | 769                |
| Management & Administrative              | 813             | 1,010           | 1,107           | 1,100              | 1,089           | +96                   | -18                   | -11                       | +79                                      | +276                                     | +7.8%                                      | 1,193              |
| Support                                  | 797             | 757             | 762             | 763                | 751             | +6                    | -12                   | -12                       | -6                                       | -46                                      | -0.8%                                      | 856                |
| Maintenance/ Technical                   | 95              | 94              | 94              | 100                | 99              | +0                    | +5                    | -1                        | +5                                       | +4                                       | +5.7%                                      | 102                |
| General Support                          | 892             | 851             | 857             | 863                | 850             | +6                    | -7                    | -13                       | -1                                       | -42                                      | -0.1%                                      | 958                |
| Home Help                                | 3,448           | 3,687           | 3,638           | 3,644              | 3,649           | -49                   | +12                   | +6                        | -37                                      | +202                                     | -1.0%                                      | 5,087              |
| Health Care Assistants                   | 4,079           | 4,072           | 4,089           | 4,111              | 4,090           | +16                   | +1                    | -21                       | +17                                      | +11                                      | +0.4%                                      | 4,678              |
| Care, other                              | 140             | 192             | 210             | 213                | 215             | +18                   | +5                    | +3                        | +23                                      | +75                                      | +12.1%                                     | 260                |
| Patient & Client Care                    | 7,667           | 7,951           | 7,936           | 7,967              | 7,955           | -15                   | +18                   | -12                       | +3                                       | +287                                     | +0.0%                                      | 10,025             |