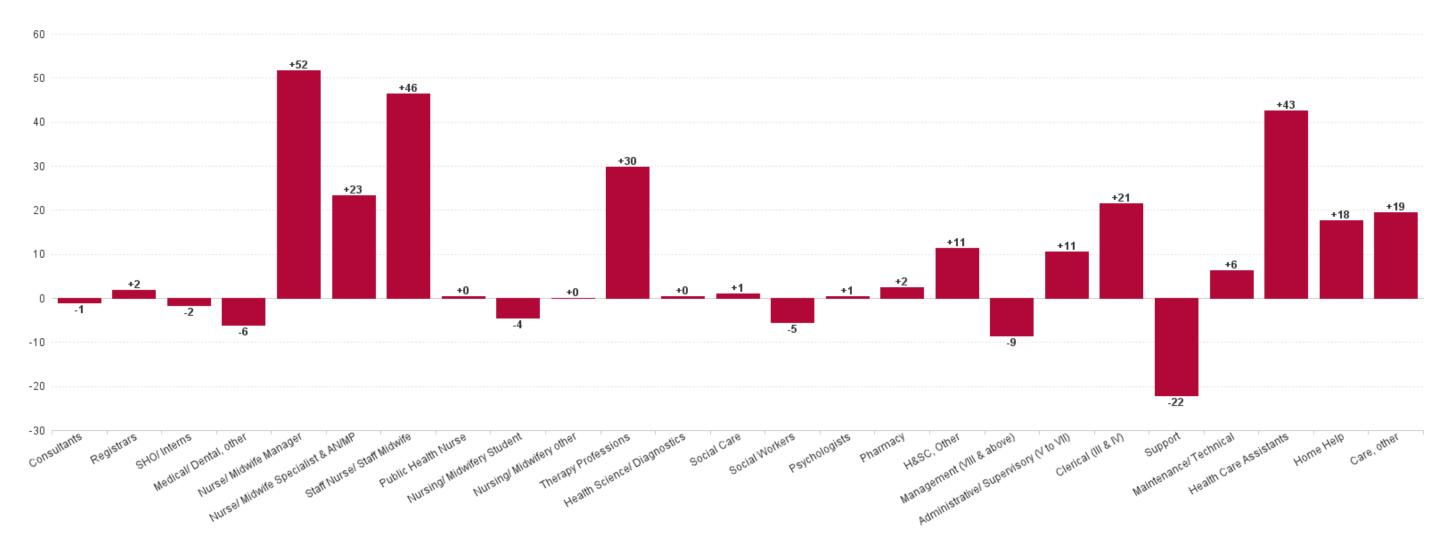

# WTE Change by Staff Category

WTE change since DEC 2019 WTE change since DEC 2022 WTE change since DEC 2023 WTE change since APR 2023

ŀE

## Older People Employment Report by Staff Group

| APR 2024                                 | WTE DEC<br>2019 | WTE DEC<br>2022 | WTE DEC<br>2023 | WTE<br>MAR<br>2024 | WTE APR<br>2024 | WTE<br>Change<br>2023 | WTE<br>Change<br>2024 | WTE<br>Change<br>MAR 2024 | WTE<br>Change Dec<br>2022 to<br>APR 2024 | WTE<br>Change Dec<br>2019 to<br>APR 2024 | % WTE<br>Change Dec<br>2022 to<br>APR 2024 | No.<br>APR<br>2024 |
|------------------------------------------|-----------------|-----------------|-----------------|--------------------|-----------------|-----------------------|-----------------------|---------------------------|------------------------------------------|------------------------------------------|--------------------------------------------|--------------------|
| Overall                                  | 13,239          | 13,947          | 14,154          | 14,251             | 14,207          | +207                  | +53                   | -44                       | +260                                     | +968                                     | +1.9%                                      | 17,047             |
| Consultants                              | 4               | 7               | 5               | 5                  | 5               | -1                    | -0                    | +0                        | -2                                       | +1                                       | -22.9%                                     | 7                  |
| Registrars                               | 10              | 10              | 11              | 14                 | 14              | +1                    | +4                    | +1                        | +5                                       | +5                                       | +51.4%                                     | 15                 |
| SHO/ Interns                             | 15              | 12              | 18              | 18                 | 17              | +6                    | -1                    | -1                        | +5                                       | +2                                       | +44.8%                                     | 18                 |
| Medical/ Dental, other                   | 95              | 98              | 85              | 79                 | 80              | -14                   | -5                    | +0                        | -19                                      | -16                                      | -19.0%                                     | 149                |
| Medical & Dental                         | 124             | 126             | 118             | 116                | 116             | -8                    | -2                    | +1                        | -10                                      | -7                                       | -7.8%                                      | 189                |
| Nurse/ Midwife Manager                   | 711             | 738             | 811             | 819                | 819             | +73                   | +8                    | +0                        | +82                                      | +109                                     | +11.1%                                     | 861                |
| Nurse/ Midwife Specialist & AN/MP        | 26              | 74              | 111             | 112                | 111             | +36                   | +0                    | -1                        | +36                                      | +84                                      | +48.8%                                     | 116                |
| Staff Nurse/ Staff Midwife               | 2,575           | 2,737           | 2,700           | 2,776              | 2,766           | -38                   | +66                   | -10                       | +28                                      | +191                                     | +1.0%                                      | 3,130              |
| Public Health Nurse                      | 14              | 13              | 11              | 11                 | 11              | -1                    | +0                    | +0                        | -1                                       | -3                                       | -10.4%                                     | 13                 |
| Nursingl Midwifery awaiting registration | 1               | 1               | 7               | 1                  | 1               | +7                    | -6                    | +0                        | +0                                       | +0                                       | +2.0%                                      | 1                  |
| Post-registration Nursel Midwife Student | 1               |                 |                 |                    |                 |                       |                       |                           |                                          | -1                                       | -100.0%                                    |                    |
| Nursing/ Midwifery Student               | 2               | 1               | 7               | 1                  | 1               | +7                    | -6                    | +0                        | +0                                       | -1                                       | +2.0%                                      | 1                  |
| Nursing/ Midwifery other                 | 1               | 3               | 3               | 3                  | 3               | -0                    | +0                    | +0                        | -0                                       | +2                                       | -1.3%                                      | 3                  |
| Nursing & Midwifery                      | 3,329           | 3,566           | 3,643           | 3,722              | 3,711           | +77                   | +68                   | -11                       | +145                                     | +382                                     | +4.1%                                      | 4,124              |
| Dietitians                               | 16              | 25              | 30              | 32                 | 31              | +5                    | +1                    | -1                        | +6                                       | +15                                      | +23.5%                                     | 38                 |
| Occupational Therapists                  | 113             | 125             | 144             | 141                | 143             | +19                   | -1                    | +2                        | +18                                      | +30                                      | +14.4%                                     | 158                |
| Physiotherapists                         | 123             | 152             | 163             | 155                | 153             | +11                   | -10                   | -1                        | +1                                       | +30                                      | +0.5%                                      | 172                |
| Podiatrists & Chiropodists               | 12              | 3               | 5               | 6                  | 6               | +1                    | +1                    | -0                        | +2                                       | -6                                       | +65.8%                                     | 8                  |
| Speech & Language Therapists             | 23              | 34              | 43              | 39                 | 42              | +9                    | -1                    | +3                        | +8                                       | +19                                      | +23.4%                                     | 46                 |
| Therapy Professions                      | 288             | 340             | 385             | 372                | 375             | +45                   | -10                   | +3                        | +35                                      | +87                                      | +10.2%                                     | 422                |
| Health Science/ Diagnostics              | 6               | 5               | 5               | 4                  | 5               | -0                    | -0                    | +0                        | -0                                       | -2                                       | -2.5%                                      | 8                  |
| Social Care                              | 3               | 2               | 3               | 3                  | 3               | +0                    | +0                    | -0                        | +0                                       | -0                                       | +17.7%                                     | 4                  |
| Social Workers                           | 98              | 69              | 52              | 54                 | 53              | -18                   | +2                    | -1                        | -16                                      | -45                                      | -22.9%                                     | 61                 |
| Psychologists                            | 2               | 4               | 4               | 4                  | 4               | +0                    | +1                    | +0                        | +1                                       | +2                                       | +24.9%                                     | 6                  |
| Pharmacy                                 | 15              | 20              | 20              | 21                 | 21              | +0                    | +2                    | +1                        | +2                                       | +6                                       | +10.0%                                     | 30                 |
| H&SC, Other                              | 1               | 3               | 26              | 24                 | 25              | +22                   | -1                    | +0                        | +21                                      | +23                                      | +634.0%                                    | 27                 |
| Health & Social Care Professionals       | 414             | 443             | 493             | 483                | 486             | +50                   | -7                    | +3                        | +43                                      | +72                                      | +9.8%                                      | 558                |
| Management (VIII & above)                | 75              | 116             | 122             | 119                | 116             | +6                    | -7                    | -3                        | -1                                       | +41                                      | -0.6%                                      | 117                |
| Administrative/ Supervisory (V to VII)   | 169             | 263             | 296             | 303                | 292             | +33                   | -4                    | -11                       | +29                                      | +123                                     | +11.1%                                     | 307                |
| Clerical (III & IV)                      | 570             | 631             | 689             | 678                | 682             | +58                   | -7                    | +3                        | +50                                      | +111                                     | +8.0%                                      | 769                |
| Management & Administrative              | 813             | 1,010           | 1,107           | 1,100              | 1,089           | +96                   | -18                   | -11                       | +79                                      | +276                                     | +7.8%                                      | 1,193              |
| Support                                  | 797             | 757             | 762             | 763                | 751             | +6                    | -12                   | -12                       | -6                                       | -46                                      | -0.8%                                      | 856                |
| Maintenance/ Technical                   | 95              | 94              | 94              | 100                | 99              | +0                    | +5                    | -1                        | +5                                       | +4                                       | +5.7%                                      | 102                |
| General Support                          | 892             | 851             | 857             | 863                | 850             | +6                    | -7                    | -13                       | -1                                       | -42                                      | -0.1%                                      | 958                |
| Home Help                                | 3,448           | 3,687           | 3,638           | 3,644              | 3,649           | -49                   | +12                   | +6                        | -37                                      | +202                                     | -1.0%                                      | 5,087              |
| Health Care Assistants                   | 4,079           | 4,072           | 4,089           | 4,111              | 4,090           | +16                   | +1                    | -21                       | +17                                      | +11                                      | +0.4%                                      | 4,678              |
| Care, other                              | 140             | 192             | 210             | 213                | 215             | +18                   | +5                    | +3                        | +23                                      | +75                                      | +12.1%                                     | 260                |
| Patient & Client Care                    | 7,667           | 7,951           | 7,936           | 7,967              | 7,955           | -15                   | +18                   | -12                       | +3                                       | +287                                     | +0.0%                                      | 10,025             |