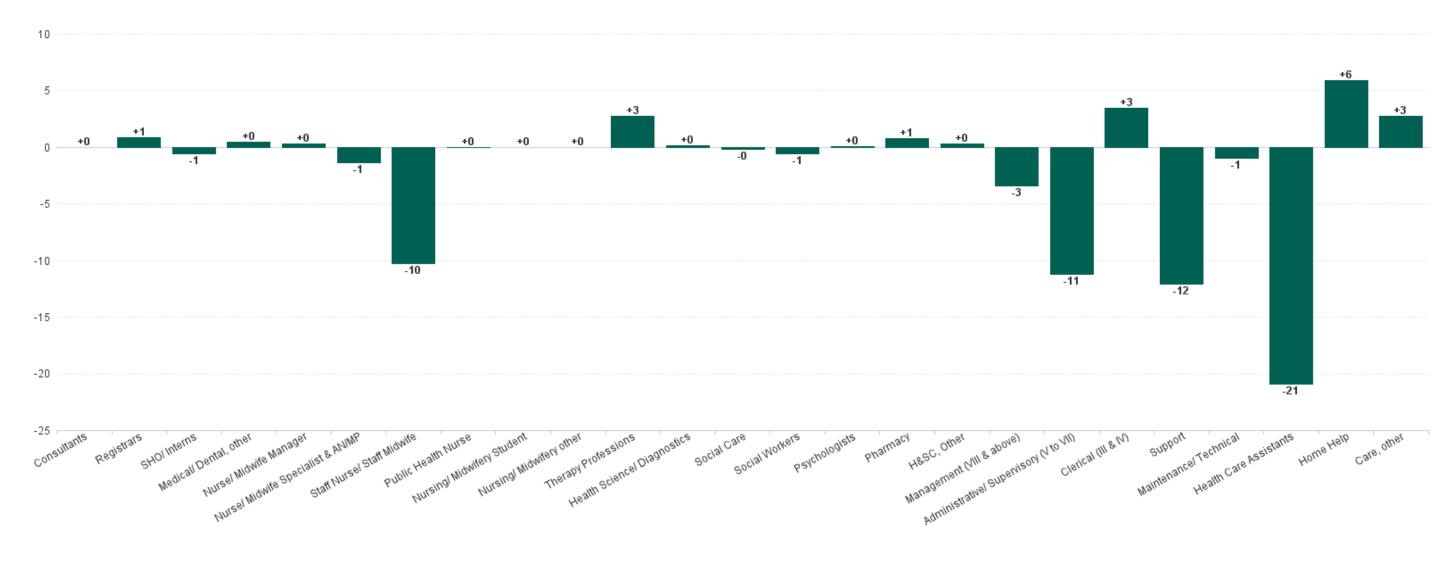

| APR 2024                               | WTE DEC<br>2019 | WTE DEC<br>2022 | WTE DEC<br>2023 | WTE<br>MAR<br>2024 | WTE APR<br>2024 | WTE<br>Change<br>2023 | WTE<br>Change<br>2024 | WTE<br>Change<br>MAR 2024 | WTE<br>Change Dec<br>2022 to<br>APR 2024 | WTE<br>Change Dec<br>2019 to<br>APR 2024 | % WTE<br>Change Dec<br>2022 to<br>APR 2024 | No.<br>APR<br>2024 |
|----------------------------------------|-----------------|-----------------|-----------------|--------------------|-----------------|-----------------------|-----------------------|---------------------------|------------------------------------------|------------------------------------------|--------------------------------------------|--------------------|
| Overall                                | 1836            | 2087            | 2202            | 2212               | 2210            | +114                  | +9                    | -2                        | +123                                     | +375                                     | +5.9%                                      | 2,600              |
| Registrars                             |                 |                 |                 |                    | 1               |                       | +1                    | +1                        | +1                                       | +1                                       | -100.0%                                    | 1                  |
| Medical/ Dental, other                 | 30              | 27              | 20              | 15                 | 15              | -7                    | -6                    | -1                        | -12                                      | -15                                      | -45.6%                                     | 40                 |
| Medical & Dental                       | 30              | 27              | 20              | 15                 | 16              | -7                    | -5                    | +0                        | -11                                      | -14                                      | -41.9%                                     | 41                 |
| Nurse/ Midwife Manager                 | 91              | 91              | 93              | 91                 | 91              | +2                    | -1                    | +0                        | +1                                       | +0                                       | +0.8%                                      | 95                 |
| Nurse/ Midwife Specialist & AN/MP      | 7               | 18              | 23              | 23                 | 23              | +4                    | +0                    | +0                        | +4                                       | +16                                      | +24.0%                                     | 23                 |
| Staff Nurse/ Staff Midwife             | 307             | 338             | 342             | 349                | 348             | +4                    | +6                    | -1                        | +10                                      | +41                                      | +2.8%                                      | 392                |
| Public Health Nurse                    |                 | 1               | 1               | 1                  | 1               | +0                    | +0                    | +0                        | +0                                       | +1                                       | +40.8%                                     | 1                  |
| Nursing/ Midwifery other               |                 | 1               | 1               | 1                  | 1               | +0                    | +0                    | +0                        | +0                                       | +1                                       | +0.0%                                      | 1                  |
| Nursing & Midwifery                    | 405             | 449             | 459             | 465                | 464             | +10                   | +5                    | -1                        | +15                                      | +59                                      | +3.3%                                      | 512                |
| Dietitians                             |                 | 1               | 3               | 3                  | 3               | +2                    | -0                    | -0                        | +2                                       | +2                                       | +192.9%                                    | 3                  |
| Occupational Therapists                | 10              | 20              | 25              | 24                 | 24              | +5                    | -1                    | +0                        | +4                                       | +4                                       | +18.4%                                     | 26                 |
| Physiotherapists                       | 1               | 5               | 8               | 10                 | 8               | +3                    | -0                    | -2                        | +3                                       | +3                                       | +57.0%                                     | 9                  |
| Speech & Language Therapists           |                 |                 | 1               | 1                  | 1               | +1                    | +0                    | +0                        | +1                                       | +1                                       | -100.0%                                    | 1                  |
| Therapy Professions                    | 11              | 27              | 37              | 38                 | 36              | +10                   | -1                    | -2                        | +9                                       | +25                                      | +34.6%                                     | 39                 |
| Health Science/ Diagnostics            | 1               |                 |                 |                    |                 |                       |                       |                           |                                          | -1                                       | -100.0%                                    |                    |
| Social Workers                         | 18              | 9               | 12              | 11                 | 11              | +3                    | -1                    | -0                        | +2                                       | -7                                       | +17.4%                                     | 13                 |
| Psychologists                          |                 |                 |                 | 1                  | 1               |                       | +1                    | +0                        | +1                                       | +1                                       | -100.0%                                    | 1                  |
| H&SC, Other                            |                 |                 | 6               | 5                  | 6               | +6                    | -0                    | +1                        | +6                                       | +6                                       | -100.0%                                    | 6                  |
| Health & Social Care Professionals     | 30              | 36              | 55              | 54                 | 53              | +19                   | -2                    | -1                        | +17                                      | +23                                      | +47.6%                                     | 59                 |
| Management (VIII & above)              | 8               | 10              | 9               | 10                 | 10              | -1                    | +1                    | +0                        | -0                                       | +2                                       | -0.7%                                      | 10                 |
| Administrative/ Supervisory (V to VII) | 14              | 25              | 34              | 34                 | 34              | +9                    | +0                    | +0                        | +9                                       | +20                                      | +36.0%                                     | 35                 |
| Clerical (III & IV)                    | 85              | 86              | 88              | 84                 | 84              | +2                    | -4                    | -1                        | -2                                       | -1                                       | -2.5%                                      | 96                 |
| Management & Administrative            | 107             | 121             | 131             | 128                | 127             | +10                   | -3                    | -1                        | +7                                       | +20                                      | +5.7%                                      | 141                |
| Support                                | 123             | 111             | 122             | 120                | 119             | +12                   | -4                    | -1                        | +8                                       | -4                                       | +7.2%                                      | 140                |
| Maintenance/ Technical                 | 7               | 8               | 6               | 7                  | 6               | -2                    | -0                    | -1                        | -2                                       | -1                                       | -22.3%                                     | 6                  |
| General Support                        | 130             | 118             | 129             | 127                | 125             | +10                   | -4                    | -2                        | +6                                       | -5                                       | +5.3%                                      | 146                |
| Home Help                              | 543             | 748             | 824             | 847                | 851             | +76                   | +27                   | +4                        | +103                                     | +308                                     | +13.7%                                     | 1,030              |
| Health Care Assistants                 | 563             | 564             | 557             | 544                | 544             | -7                    | -13                   | +0                        | -20                                      | -20                                      | -3.6%                                      | 635                |
| Care, other                            | 28              | 24              | 27              | 32                 | 31              | +3                    | +4                    | -2                        | +6                                       | +3                                       | +26.1%                                     | 36                 |
| Patient & Client Care                  | 1,134           | 1,336           | 1,408           | 1,423              | 1,425           | +71                   | +18                   | +2                        | +89                                      | +291                                     | +6.6%                                      | 1,701              |