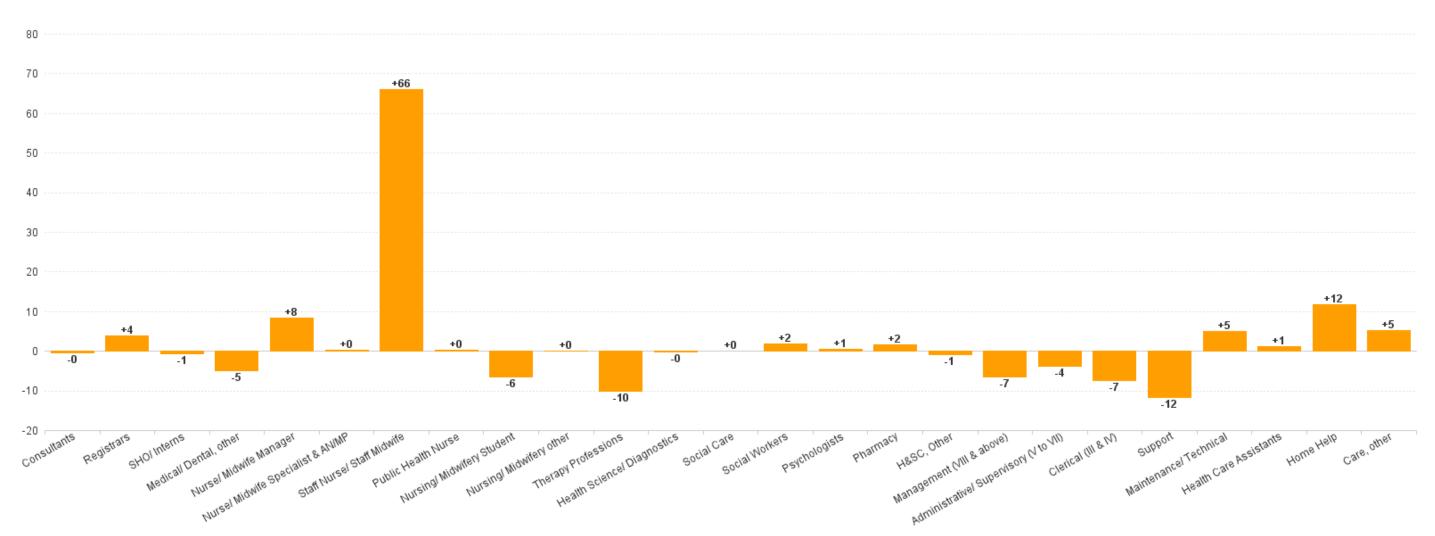

# WTE Change by Staff Category

WTE change since DEC 2019 WTE change since DEC 2022 WTE change since DEC 2023 WTE change since APR 2023

ŀE

## Older People Employment Report by Staff Group

| APR 2024                                 | WTE DEC<br>2019 | WTE DEC<br>2022 | WTE DEC<br>2023 | WTE<br>MAR<br>2024 | WTE APR<br>2024 | WTE<br>Change<br>2023 | WTE<br>Change<br>2024 | WTE<br>Change<br>MAR 2024 | WTE<br>Change Dec<br>2022 to<br>APR 2024 | WTE<br>Change Dec<br>2019 to<br>APR 2024 | % WTE<br>Change Dec<br>2022 to<br>APR 2024 | No.<br>APR<br>2024 |
|------------------------------------------|-----------------|-----------------|-----------------|--------------------|-----------------|-----------------------|-----------------------|---------------------------|------------------------------------------|------------------------------------------|--------------------------------------------|--------------------|
| Overall                                  | 13,239          | 13,947          | 14,154          | 14,251             | 14,207          | +207                  | +53                   | -44                       | +260                                     | +968                                     | +1.9%                                      | 17,047             |
| Consultants                              | 4               | 7               | 5               | 5                  | 5               | -1                    | -0                    | +0                        | -2                                       | +1                                       | -22.9%                                     | 7                  |
| Registrars                               | 10              | 10              | 11              | 14                 | 14              | +1                    | +4                    | +1                        | +5                                       | +5                                       | +51.4%                                     | 15                 |
| SHO/ Interns                             | 15              | 12              | 18              | 18                 | 17              | +6                    | -1                    | -1                        | +5                                       | +2                                       | +44.8%                                     | 18                 |
| Medical/ Dental, other                   | 95              | 98              | 85              | 79                 | 80              | -14                   | -5                    | +0                        | -19                                      | -16                                      | -19.0%                                     | 149                |
| Medical & Dental                         | 124             | 126             | 118             | 116                | 116             | -8                    | -2                    | +1                        | -10                                      | -7                                       | -7.8%                                      | 189                |
| Nurse/ Midwife Manager                   | 711             | 738             | 811             | 819                | 819             | +73                   | +8                    | +0                        | +82                                      | +109                                     | +11.1%                                     | 861                |
| Nurse/ Midwife Specialist & AN/MP        | 26              | 74              | 111             | 112                | 111             | +36                   | +0                    | -1                        | +36                                      | +84                                      | +48.8%                                     | 116                |
| Staff Nurse/ Staff Midwife               | 2,575           | 2,737           | 2,700           | 2,776              | 2,766           | -38                   | +66                   | -10                       | +28                                      | +191                                     | +1.0%                                      | 3,130              |
| Public Health Nurse                      | 14              | 13              | 11              | 11                 | 11              | -1                    | +0                    | +0                        | -1                                       | -3                                       | -10.4%                                     | 13                 |
| Nursingl Midwifery awaiting registration | 1               | 1               | 7               | 1                  | 1               | +7                    | -6                    | +0                        | +0                                       | +0                                       | +2.0%                                      | 1                  |
| Post-registration Nursel Midwife Student | 1               |                 |                 |                    |                 |                       |                       |                           |                                          | -1                                       | -100.0%                                    |                    |
| Nursing/ Midwifery Student               | 2               | 1               | 7               | 1                  | 1               | +7                    | -6                    | +0                        | +0                                       | -1                                       | +2.0%                                      | 1                  |
| Nursing/ Midwifery other                 | 1               | 3               | 3               | 3                  | 3               | -0                    | +0                    | +0                        | -0                                       | +2                                       | -1.3%                                      | 3                  |
| Nursing & Midwifery                      | 3,329           | 3,566           | 3,643           | 3,722              | 3,711           | +77                   | +68                   | -11                       | +145                                     | +382                                     | +4.1%                                      | 4,124              |
| Dietitians                               | 16              | 25              | 30              | 32                 | 31              | +5                    | +1                    | -1                        | +6                                       | +15                                      | +23.5%                                     | 38                 |
| Occupational Therapists                  | 113             | 125             | 144             | 141                | 143             | +19                   | -1                    | +2                        | +18                                      | +30                                      | +14.4%                                     | 158                |
| Physiotherapists                         | 123             | 152             | 163             | 155                | 153             | +11                   | -10                   | -1                        | +1                                       | +30                                      | +0.5%                                      | 172                |
| Podiatrists & Chiropodists               | 12              | 3               | 5               | 6                  | 6               | +1                    | +1                    | -0                        | +2                                       | -6                                       | +65.8%                                     | 8                  |
| Speech & Language Therapists             | 23              | 34              | 43              | 39                 | 42              | +9                    | -1                    | +3                        | +8                                       | +19                                      | +23.4%                                     | 46                 |
| Therapy Professions                      | 288             | 340             | 385             | 372                | 375             | +45                   | -10                   | +3                        | +35                                      | +87                                      | +10.2%                                     | 422                |
| Health Science/ Diagnostics              | 6               | 5               | 5               | 4                  | 5               | -0                    | -0                    | +0                        | -0                                       | -2                                       | -2.5%                                      | 8                  |
| Social Care                              | 3               | 2               | 3               | 3                  | 3               | +0                    | +0                    | -0                        | +0                                       | -0                                       | +17.7%                                     | 4                  |
| Social Workers                           | 98              | 69              | 52              | 54                 | 53              | -18                   | +2                    | -1                        | -16                                      | -45                                      | -22.9%                                     | 61                 |
| Psychologists                            | 2               | 4               | 4               | 4                  | 4               | +0                    | +1                    | +0                        | +1                                       | +2                                       | +24.9%                                     | 6                  |
| Pharmacy                                 | 15              | 20              | 20              | 21                 | 21              | +0                    | +2                    | +1                        | +2                                       | +6                                       | +10.0%                                     | 30                 |
| H&SC, Other                              | 1               | 3               | 26              | 24                 | 25              | +22                   | -1                    | +0                        | +21                                      | +23                                      | +634.0%                                    | 27                 |
| Health & Social Care Professionals       | 414             | 443             | 493             | 483                | 486             | +50                   | -7                    | +3                        | +43                                      | +72                                      | +9.8%                                      | 558                |
| Management (VIII & above)                | 75              | 116             | 122             | 119                | 116             | +6                    | -7                    | -3                        | -1                                       | +41                                      | -0.6%                                      | 117                |
| Administrative/ Supervisory (V to VII)   | 169             | 263             | 296             | 303                | 292             | +33                   | -4                    | -11                       | +29                                      | +123                                     | +11.1%                                     | 307                |
| Clerical (III & IV)                      | 570             | 631             | 689             | 678                | 682             | +58                   | -7                    | +3                        | +50                                      | +111                                     | +8.0%                                      | 769                |
| Management & Administrative              | 813             | 1,010           | 1,107           | 1,100              | 1,089           | +96                   | -18                   | -11                       | +79                                      | +276                                     | +7.8%                                      | 1,193              |
| Support                                  | 797             | 757             | 762             | 763                | 751             | +6                    | -12                   | -12                       | -6                                       | -46                                      | -0.8%                                      | 856                |
| Maintenance/ Technical                   | 95              | 94              | 94              | 100                | 99              | +0                    | +5                    | -1                        | +5                                       | +4                                       | +5.7%                                      | 102                |
| General Support                          | 892             | 851             | 857             | 863                | 850             | +6                    | -7                    | -13                       | -1                                       | -42                                      | -0.1%                                      | 958                |
| Home Help                                | 3,448           | 3,687           | 3,638           | 3,644              | 3,649           | -49                   | +12                   | +6                        | -37                                      | +202                                     | -1.0%                                      | 5,087              |
| Health Care Assistants                   | 4,079           | 4,072           | 4,089           | 4,111              | 4,090           | +16                   | +1                    | -21                       | +17                                      | +11                                      | +0.4%                                      | 4,678              |
| Care, other                              | 140             | 192             | 210             | 213                | 215             | +18                   | +5                    | +3                        | +23                                      | +75                                      | +12.1%                                     | 260                |
| Patient & Client Care                    | 7,667           | 7,951           | 7,936           | 7,967              | 7,955           | -15                   | +18                   | -12                       | +3                                       | +287                                     | +0.0%                                      | 10,025             |