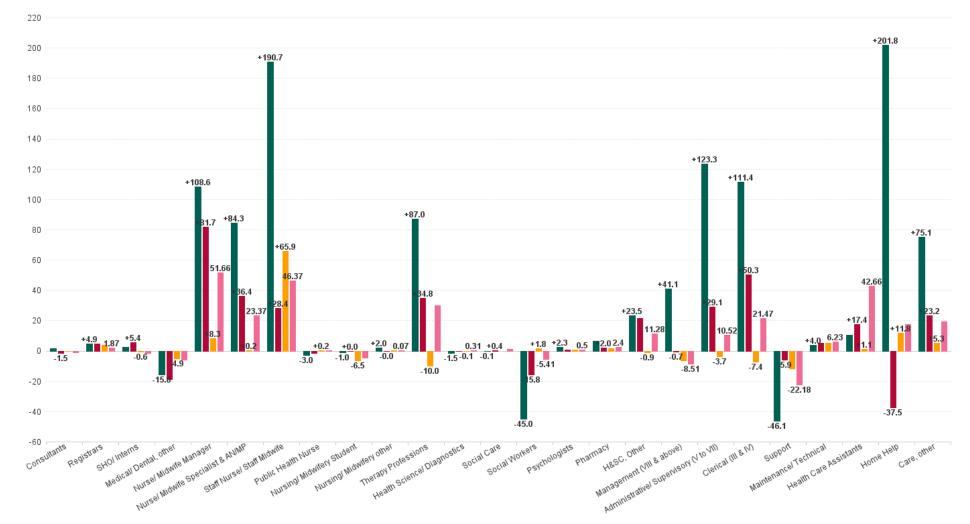

# Older People Employment Report by HSE: APR 2024

| APR 2024                                 | WTE DEC<br>2019 | WTE DEC<br>2022 | WTE DEC<br>2023 | WTE<br>MAR<br>2024 | WTE APR<br>2024 | WTE<br>Change<br>2023 | WTE<br>Change<br>2024 | WTE<br>Change<br>MAR 2024 | WTE<br>Change<br>Dec 2022<br>to APR<br>2024 | WTE<br>Change<br>Dec 2019<br>to APR<br>2024 | % WTE<br>Change<br>Dec 2022<br>to APR<br>2024 | No.<br>APR<br>2024 |
|------------------------------------------|-----------------|-----------------|-----------------|--------------------|-----------------|-----------------------|-----------------------|---------------------------|---------------------------------------------|---------------------------------------------|-----------------------------------------------|--------------------|
| Total HSE                                | 12,531          | 13,217          | +13,389         | 13,347             | 13,309          | +172                  | -80                   | -38                       | +92                                         | +778                                        | 0.70%                                         | 16,033             |
| Consultants                              | 3               | 5               | +4              | 4                  | 4               | -1                    | -0                    | +0                        | -2                                          | +1                                          | -29.64%                                       | 5                  |
| Registrars                               | 7               | 7               | +7              | 10                 | 10              | +0                    | +4                    | +1                        | +4                                          | +4                                          | 59.69%                                        | 11                 |
| SHO/ Interns                             | 10              | 8               | +12             | 11                 | 10              | +4                    | -2                    | -1                        | +2                                          | +0                                          | 29.68%                                        | 11                 |
| Medical/ Dental, other                   | 93              | 97              | +83             | 78                 | 78              | -15                   | -4                    | +0                        | -19                                         | -15                                         | -19.74%                                       | 147                |
| Medical & Dental                         | 113             | 117             | +105            | 102                | 102             | -12                   | -2                    | +1                        | -14                                         | -10                                         | -12.36%                                       | 174                |
| Nurse/ Midwife Manager                   | 657             | 687             | +754            | 745                | 745             | +67                   | -9                    | +0                        | +58                                         | +88                                         | 8.41%                                         | 783                |
| Nurse/ Midwife Specialist & AN/MP        | 26              | 74              | +110            | 111                | 110             | +35                   | +0                    | -1                        | +35                                         | +83                                         | 47.49%                                        | 115                |
| Staff Nurse/ Staff Midwife               | 2,399           | 2,566           | +2,529          | 2,552              | 2,541           | -37                   | +13                   | -10                       | -24                                         | +142                                        | -0.94%                                        | 2,880              |
| Public Health Nurse                      | 14              | 13              | +11             | 11                 | 11              | -1                    | +0                    | +0                        | -1                                          | -3                                          | -10.38%                                       | 13                 |
| Nursing/ Midwifery awaiting registration | 1               | 1               | +7              | 1                  | 1               | +7                    | -6                    | +0                        | +0                                          | +0                                          | 2.04%                                         | 1                  |
| Post-registration Nurse/ Midwife Student | 1               |                 |                 |                    |                 |                       |                       |                           |                                             | -1                                          | -100.00%                                      |                    |
| Nursing/ Midwifery Student               | 2               | 1               | +7              | 1                  | 1               | +7                    | -6                    | +0                        | +0                                          | -1                                          | 2.04%                                         | 1                  |
| Nursing/ Midwifery other                 | 1               | 3               | +3              | 3                  | 3               | -0                    | +0                    | +0                        | -0                                          | +2                                          | -1.33%                                        | 3                  |
| Nursing & Midwifery                      | 3,100           | 3,344           | +3,414          | 3,423              | 3,412           | +70                   | -2                    | -11                       | +68                                         | +312                                        | 2.02%                                         | 3,795              |
| Dietitians                               | 14              | 23              | +26             | 28                 | 27              | +4                    | +1                    | -1                        | +5                                          | +13                                         | 20.26%                                        | 33                 |
| Occupational Therapists                  | 93              | 99              | +119            | 118                | 116             | +20                   | -3                    | -2                        | +17                                         | +24                                         | 17.66%                                        | 130                |
| Physiotherapists                         | 93              | 113             | +121            | 125                | 125             | +8                    | +4                    | +0                        | +12                                         | +32                                         | 10.62%                                        | 141                |
| Podiatrists & Chiropodists               | 11              | 3               | +5              | 6                  | 5               | +1                    | +1                    | -0                        | +2                                          | -6                                          | 69.88%                                        | 7                  |
| Speech & Language Therapists             | 19              | 29              | +38             | 36                 | 37              | +9                    | -1                    | +2                        | +8                                          | +19                                         | 26.94%                                        | 41                 |
| Therapy Professions                      | 230             | 267             | +309            | 312                | 312             | +42                   | +2                    | -1                        | +44                                         | +82                                         | 16.55%                                        | 352                |
| Health Science/ Diagnostics              | 5               | 4               | +4              | 3                  | 4               | -0                    | -0                    | +0                        | -0                                          | -2                                          | -3.23%                                        | 6                  |
| Social Care                              | 3               | 2               | +3              | 3                  | 3               | +0                    | +0                    | -0                        | +0                                          | -0                                          | 17.70%                                        | 4                  |
| Social Workers                           | 84              | 54              | +37             | 38                 | 38              | -17                   | +1                    | -0                        | -16                                         | -47                                         | -29.63%                                       | 42                 |
| Psychologists                            | 2               | 4               | +3              | 4                  | 4               | -0                    | +1                    | +0                        | +0                                          | +2                                          | 10.57%                                        | 5                  |
| Pharmacy                                 | 11              | 14              | +14             | 15                 | 15              | +1                    | +1                    | -0                        | +1                                          | +5                                          | 9.70%                                         | 22                 |
| H&SC, Other                              | 1               | 3               | +26             | 24                 | 25              | +22                   | -1                    | +0                        | +21                                         | +23                                         | 634.02%                                       | 27                 |
| Health & Social Care Professionals       | 336             | 348             | +396            | 400                | 400             | +48                   | +4                    | -0                        | +52                                         | +64                                         | 14.87%                                        | 458                |
| Management (VIII & above)                | 73              | 112             | +118            | 114                | 112             | +6                    | -7                    | -2                        | -1                                          | +39                                         | -0.59%                                        | 113                |
| Administrative/ Supervisory (V to VII)   | 149             | 239             | +266            | 275                | 267             | +27                   | +1                    | -8                        | +28                                         | +118                                        | 11.53%                                        | 281                |
| Clerical (III & IV)                      | 543             | 601             | +661            | 649                | 653             | +60                   | -8                    | +4                        | +52                                         | +110                                        | 8.70%                                         | 732                |
| Management & Administrative              | 765             | 952             | +1,045          | 1,038              | 1,032           | +93                   | -13                   | -6                        | +79                                         | +267                                        | 8.32%                                         | 1,126              |
| Support                                  | 694             | 645             | +652            | 644                | 635             | +7                    | -17                   | -9                        | -10                                         | -59                                         | -1.55%                                        | 721                |
| Maintenance/ Technical                   | 85              | 85              | +84             | 89                 | 88              | -0                    | +4                    | -1                        | +4                                          | +3                                          | 4.40%                                         | 91                 |
| General Support                          | 780             | 729             | +736            | 733                | 723             | +7                    | -13                   | -10                       | -6                                          | -56                                         | -0.86%                                        | 812                |
| Home Help                                | 3,448           | 3,687           | +3,638          | 3,644              | 3,649           | -49                   | +12                   | +6                        | -37                                         | +202                                        | -1.02%                                        | 5,087              |
| Health Care Assistants                   | 3,856           | 3,851           | +3,849          | 3,799              | 3,779           | -2                    | -70                   | -20                       | -72                                         | -77                                         | -1.86%                                        | 4,328              |
| Care, other                              | 135             | 188             | +207            | 209                | 212             | +18                   | +5                    | +3                        | +24                                         | +77                                         | 12.52%                                        | 253                |
| Patient & Client Care                    | 7,438           | 7,726           | +7,693          | 7,652              | 7,640           | -33                   | -53                   | -11                       | -86                                         | +202                                        | -1.11%                                        | 9,668              |