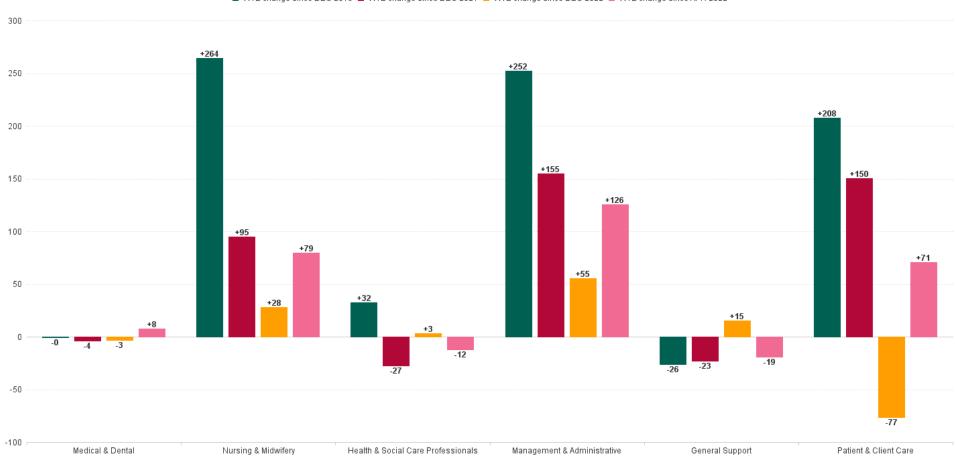

## Older People Employment Report by Staff Group

| APR 2023                                 | WTE DEC<br>2019 | WTE DEC<br>2022 | WTE<br>MAR<br>2023 | WTE APR<br>2023 | WTE<br>change<br>since DEC<br>2019 | WTE<br>change<br>since DEC<br>2022 | WTE<br>change<br>since MAR<br>2023 | No.<br>APR<br>2023 |
|------------------------------------------|-----------------|-----------------|--------------------|-----------------|------------------------------------|------------------------------------|------------------------------------|--------------------|
| Overall                                  | 13,239          | 13,947          | 13,997             | 13,969          | +730                               | +22                                | -28                                | 16,778             |
| Consultants                              | 4               | 7               | 6                  | 6               | +2                                 | -1                                 | +0                                 | 8                  |
| Registrars                               | 10              | 10              | 13                 | 13              | +3                                 | +3                                 | -1                                 | 13                 |
| SHO/ Interns                             | 15              | 12              | 18                 | 19              | +4                                 | +7                                 | +1                                 | 19                 |
| Medical/ Dental, other                   | 95              | 98              | 86                 | 86              | -10                                | -13                                | -1                                 | 154                |
| Medical & Dental                         | 124             | 126             | 123                | 123             | -0                                 | -3                                 | -0                                 | 194                |
| Nurse/ Midwife Manager                   | 711             | 738             | 761                | 768             | +57                                | +30                                | +7                                 | 807                |
| Nurse/ Midwife Specialist & AN/MP        | 26              | 74              | 82                 | 87              | +61                                | +13                                | +6                                 | 91                 |
| Staff Nurse/ Staff Midwife               | 2,575           | 2,737           | 2,721              | 2,719           | +144                               | -18                                | -2                                 | 3,082              |
| Public Health Nurse                      | 14              | 13              | 10                 | 11              | -3                                 | -2                                 | +0                                 | 13                 |
| Nursing/ Midwifery awaiting registration | 1               | 1               | 4                  | 5               | +4                                 | +4                                 | +2                                 | 6                  |
| Post-registration Nurse/ Midwife Student | 1               |                 |                    |                 | -1                                 |                                    |                                    |                    |
| Nursing/ Midwifery Student               | 2               | 1               | 4                  | 5               | +3                                 | +4                                 | +2                                 | 6                  |
| Nursing/ Midwifery other                 | 1               | 3               | 3                  | 3               | +2                                 | -0                                 | +0                                 | 3                  |
| Nursing & Midwifery                      | 3,329           | 3,566           | 3,581              | 3,593           | +264                               | +28                                | +13                                | 4,002              |
| Therapy Professions                      | 288             | 340             | 347                | 344             | +56                                | +4                                 | -3                                 | 390                |
| Health Science/ Diagnostics              | 6               | 5               | 5                  | 4               | -2                                 | -0                                 | -0                                 | 8                  |
| Social Care                              | 3               | 2               | 2                  | 2               | -1                                 | -1                                 | -1                                 | 4                  |
| Social Workers                           | 98              | 69              | 59                 | 59              | -40                                | -10                                | -1                                 | 64                 |
| Psychologists                            | 2               | 4               | 4                  | 4               | +2                                 | +0                                 | +0                                 | 5                  |
| Pharmacy                                 | 15              | 20              | 19                 | 19              | +4                                 | -0                                 | -0                                 | 28                 |
| H&SC, Other                              | 1               | 3               | 10                 | 14              | +13                                | +11                                | +5                                 | 17                 |
| Health & Social Care Professionals       | 414             | 443             | 446                | 446             | +32                                | +3                                 | -0                                 | 516                |
| Management (VIII & above)                | 75              | 116             | 121                | 124             | +50                                | +8                                 | +3                                 | 127                |
| Administrative/ Supervisory (V to VII)   | 169             | 263             | 281                | 281             | +113                               | +19                                | +0                                 | 294                |
| Clerical (III & IV)                      | 570             | 631             | 658                | 660             | +90                                | +29                                | +2                                 | 757                |
| Management & Administrative              | 813             | 1,010           | 1,061              | 1,066           | +252                               | +55                                | +5                                 | 1,178              |
| Support                                  | 797             | 757             | 760                | 773             | -24                                | +16                                | +13                                | 873                |
| Maintenance/ Technical                   | 95              | 94              | 94                 | 93              | -2                                 | -1                                 | -1                                 | 97                 |
| General Support                          | 892             | 851             | 854                | 866             | -26                                | +15                                | +12                                | 970                |
| Home Help                                | 3,448           | 3,687           | 3,664              | 3,632           | +184                               | -55                                | -32                                | 5,037              |
| Health Care Assistants                   | 4,079           | 4,072           | 4,068              | 4,047           | -32                                | -25                                | -21                                | 4,640              |
| Care, other                              | 140             | 192             | 200                | 196             | +56                                | +4                                 | -4                                 | 241                |
| Patient & Client Care                    | 7,667           | 7,951           | 7,931              | 7,875           | +208                               | -77                                | -57                                | 9,918              |

## WTE Change by Staff Category

■ WTE change since DEC 2019 ■ WTE change since DEC 2021 ■ WTE change since DEC 2022 ■ WTE change since APR 2022