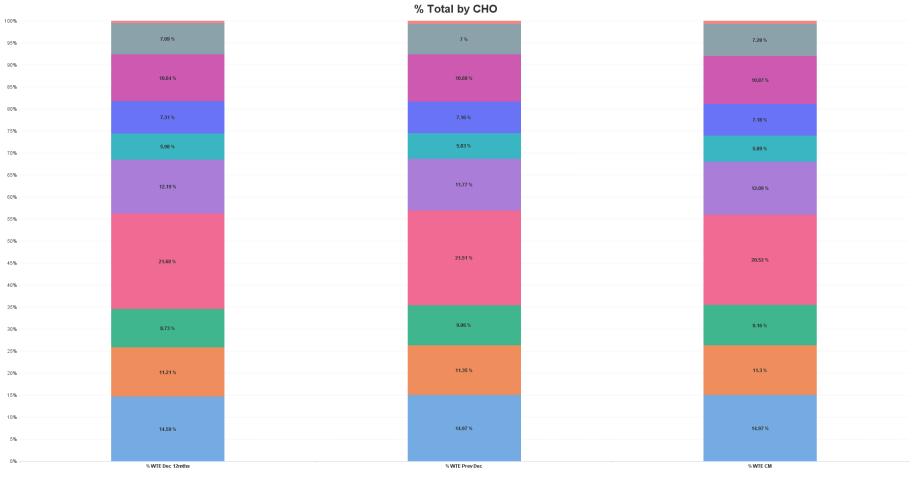

# Older People Report by CHO: APR 2023

| APR 2023                 | WTE DEC<br>2019 | WTE DEC<br>2022 | WTE<br>MAR<br>2023 | WTE APR<br>2023 | WTE<br>change<br>since DEC<br>2019 | WTE<br>change<br>since DEC<br>2022 | WTE<br>change<br>since MAR<br>2023 | No.<br>APR<br>2023 |
|--------------------------|-----------------|-----------------|--------------------|-----------------|------------------------------------|------------------------------------|------------------------------------|--------------------|
| Overall                  | 13,239          | 13,947          | 13,997             | 13,969          | +730                               | +22                                | -28                                | 16,778             |
| CHO 1                    | 1,836           | 2,087           | 2,106              | 2,091           | +255                               | +3                                 | -15                                | 2,486              |
| CHO 2                    | 1,606           | 1,582           | 1,547              | 1,578           | -27                                | -4                                 | +31                                | 1,821              |
| CHO 3                    | 974             | 1,264           | 1,281              | 1,280           | +306                               | +16                                | -1                                 | 1,562              |
| CHO 4                    | 2,919           | 3,000           | 2,891              | 2,867           | -52                                | -134                               | -25                                | 3,680              |
| CHO 5                    | 1,653           | 1,641           | 1,684              | 1,689           | +36                                | +48                                | +5                                 | 2,061              |
| CHO 6                    | 823             | 813             | 824                | 823             | -1                                 | +10                                | -1                                 | 901                |
| CHO 7                    | 996             | 999             | 1,006              | 1,004           | +8                                 | +5                                 | -2                                 | 1,136              |
| CHO 8                    | 1,488           | 1,489           | 1,539              | 1,519           | +30                                | +29                                | -20                                | 1,894              |
| CHO 9                    | 870             | 976             | 1,017              | 1,017           | +147                               | +41                                | +0                                 | 1,128              |
| other Community Services | 74              | 95              | 102                | 103             | +28                                | +7                                 | +0                                 | 109                |

CHO 1 CHO 2 CHO 3 CHO 4 CHO 5 CHO 6 CHO 7 CHO 8 CHO 9 other Community Services