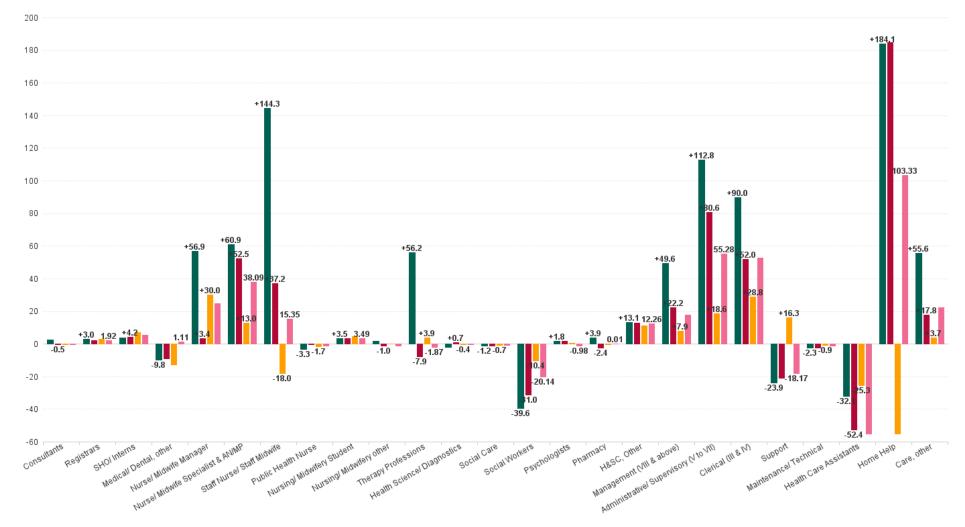

## Older People Employment Report by Staff Group

| APR 2023                                 | WTE DEC<br>2019 | WTE DEC<br>2022 | WTE<br>MAR<br>2023 | WTE APR<br>2023 | WTE<br>change<br>since DEC<br>2019 | WTE<br>change<br>since DEC<br>2022 | WTE<br>change<br>since MAR<br>2023 | No.<br>APR<br>2023 |
|------------------------------------------|-----------------|-----------------|--------------------|-----------------|------------------------------------|------------------------------------|------------------------------------|--------------------|
| Overall                                  | 13,239          | 13,947          | 13,997             | 13,969          | +730                               | +22                                | -28                                | 16,778             |
| Consultants                              | 4               | 7               | 6                  | 6               | +2                                 | -1                                 | +0                                 | 8                  |
| Registrars                               | 10              | 10              | 13                 | 13              | +3                                 | +3                                 | -1                                 | 13                 |
| SHO/ Interns                             | 15              | 12              | 18                 | 19              | +4                                 | +7                                 | +1                                 | 19                 |
| Medical/ Dental, other                   | 95              | 98              | 86                 | 86              | -10                                | -13                                | -1                                 | 154                |
| Medical & Dental                         | 124             | 126             | 123                | 123             | -0                                 | -3                                 | -0                                 | 194                |
| Nurse/ Midwife Manager                   | 711             | 738             | 761                | 768             | +57                                | +30                                | +7                                 | 807                |
| Nurse/ Midwife Specialist & AN/MP        | 26              | 74              | 82                 | 87              | +61                                | +13                                | +6                                 | 91                 |
| Staff Nurse/ Staff Midwife               | 2,575           | 2,737           | 2,721              | 2,719           | +144                               | -18                                | -2                                 | 3,082              |
| Public Health Nurse                      | 14              | 13              | 10                 | 11              | -3                                 | -2                                 | +0                                 | 13                 |
| Nursing/ Midwifery awaiting registration | 1               | 1               | 4                  | 5               | +4                                 | +4                                 | +2                                 | 6                  |
| Post-registration Nurse/ Midwife Student | 1               |                 |                    |                 | -1                                 |                                    |                                    |                    |
| Nursing/ Midwifery Student               | 2               | 1               | 4                  | 5               | +3                                 | +4                                 | +2                                 | 6                  |
| Nursing/ Midwifery other                 | 1               | 3               | 3                  | 3               | +2                                 | -0                                 | +0                                 | 3                  |
| Nursing & Midwifery                      | 3,329           | 3,566           | 3,581              | 3,593           | +264                               | +28                                | +13                                | 4,002              |
| Therapy Professions                      | 288             | 340             | 347                | 344             | +56                                | +4                                 | -3                                 | 390                |
| Health Science/ Diagnostics              | 6               | 5               | 5                  | 4               | -2                                 | -0                                 | -0                                 | 8                  |
| Social Care                              | 3               | 2               | 2                  | 2               | -1                                 | -1                                 | -1                                 | 4                  |
| Social Workers                           | 98              | 69              | 59                 | 59              | -40                                | -10                                | -1                                 | 64                 |
| Psychologists                            | 2               | 4               | 4                  | 4               | +2                                 | +0                                 | +0                                 | 5                  |
| Pharmacy                                 | 15              | 20              | 19                 | 19              | +4                                 | -0                                 | -0                                 | 28                 |
| H&SC, Other                              | 1               | 3               | 10                 | 14              | +13                                | +11                                | +5                                 | 17                 |
| Health & Social Care Professionals       | 414             | 443             | 446                | 446             | +32                                | +3                                 | -0                                 | 516                |
| Management (VIII & above)                | 75              | 116             | 121                | 124             | +50                                | +8                                 | +3                                 | 127                |
| Administrative/ Supervisory (V to VII)   | 169             | 263             | 281                | 281             | +113                               | +19                                | +0                                 | 294                |
| Clerical (III & IV)                      | 570             | 631             | 658                | 660             | +90                                | +29                                | +2                                 | 757                |
| Management & Administrative              | 813             | 1,010           | 1,061              | 1,066           | +252                               | +55                                | +5                                 | 1,178              |
| Support                                  | 797             | 757             | 760                | 773             | -24                                | +16                                | +13                                | 873                |
| Maintenance/ Technical                   | 95              | 94              | 94                 | 93              | -2                                 | -1                                 | -1                                 | 97                 |
| General Support                          | 892             | 851             | 854                | 866             | -26                                | +15                                | +12                                | 970                |
| Home Help                                | 3,448           | 3,687           | 3,664              | 3,632           | +184                               | -55                                | -32                                | 5,037              |
| Health Care Assistants                   | 4,079           | 4,072           | 4,068              | 4,047           | -32                                | -25                                | -21                                | 4,640              |
| Care, other                              | 140             | 192             | 200                | 196             | +56                                | +4                                 | -4                                 | 241                |
| Patient & Client Care                    | 7,667           | 7,951           | 7,931              | 7,875           | +208                               | -77                                | -57                                | 9,918              |