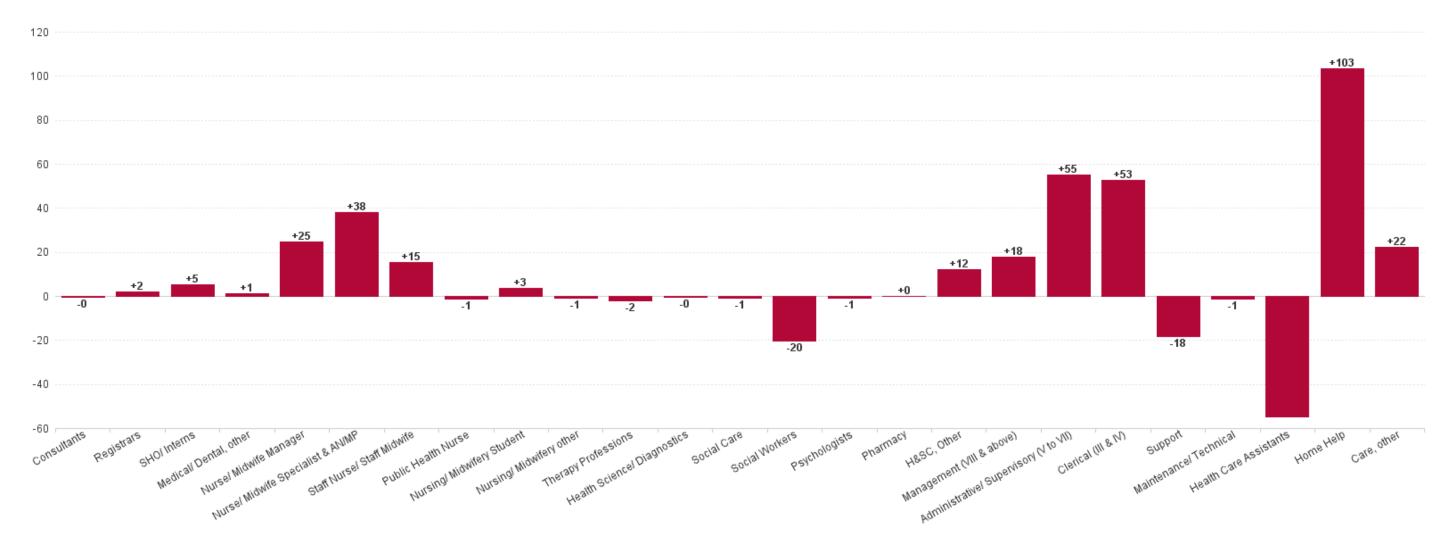

## Older People Employment Report by Staff Group

| APR 2023                                 | WTE DEC<br>2019 | WTE DEC<br>2022 | WTE<br>MAR<br>2023 | WTE APR<br>2023 | WTE<br>change<br>since DEC<br>2019 | WTE<br>change<br>since DEC<br>2022 | WTE<br>change<br>since MAR<br>2023 | No.<br>APR<br>2023 |
|------------------------------------------|-----------------|-----------------|--------------------|-----------------|------------------------------------|------------------------------------|------------------------------------|--------------------|
| Overall                                  | 13,239          | 13,947          | 13,997             | 13,969          | +730                               | +22                                | -28                                | 16,778             |
| Consultants                              | 4               | 7               | 6                  | 6               | +2                                 | -1                                 | +0                                 | 8                  |
| Registrars                               | 10              | 10              | 13                 | 13              | +3                                 | +3                                 | -1                                 | 13                 |
| SHO/ Interns                             | 15              | 12              | 18                 | 19              | +4                                 | +7                                 | +1                                 | 19                 |
| Medical/ Dental, other                   | 95              | 98              | 86                 | 86              | -10                                | -13                                | -1                                 | 154                |
| Medical & Dental                         | 124             | 126             | 123                | 123             | -0                                 | -3                                 | -0                                 | 194                |
| Nurse/ Midwife Manager                   | 711             | 738             | 761                | 768             | +57                                | +30                                | +7                                 | 807                |
| Nurse/ Midwife Specialist & AN/MP        | 26              | 74              | 82                 | 87              | +61                                | +13                                | +6                                 | 91                 |
| Staff Nurse/ Staff Midwife               | 2,575           | 2,737           | 2,721              | 2,719           | +144                               | -18                                | -2                                 | 3,082              |
| Public Health Nurse                      | 14              | 13              | 10                 | 11              | -3                                 | -2                                 | +0                                 | 13                 |
| Nursing/ Midwifery awaiting registration | 1               | 1               | 4                  | 5               | +4                                 | +4                                 | +2                                 | 6                  |
| Post-registration Nurse/ Midwife Student | 1               |                 |                    |                 | -1                                 |                                    |                                    |                    |
| Nursing/ Midwifery Student               | 2               | 1               | 4                  | 5               | +3                                 | +4                                 | +2                                 | 6                  |
| Nursing/ Midwifery other                 | 1               | 3               | 3                  | 3               | +2                                 | -0                                 | +0                                 | 3                  |
| Nursing & Midwifery                      | 3,329           | 3,566           | 3,581              | 3,593           | +264                               | +28                                | +13                                | 4,002              |
| Therapy Professions                      | 288             | 340             | 347                | 344             | +56                                | +4                                 | -3                                 | 390                |
| Health Science/ Diagnostics              | 6               | 5               | 5                  | 4               | -2                                 | -0                                 | -0                                 | 8                  |
| Social Care                              | 3               | 2               | 2                  | 2               | -1                                 | -1                                 | -1                                 | 4                  |
| Social Workers                           | 98              | 69              | 59                 | 59              | -40                                | -10                                | -1                                 | 64                 |
| Psychologists                            | 2               | 4               | 4                  | 4               | +2                                 | +0                                 | +0                                 | 5                  |
| Pharmacy                                 | 15              | 20              | 19                 | 19              | +4                                 | -0                                 | -0                                 | 28                 |
| H&SC, Other                              | 1               | 3               | 10                 | 14              | +13                                | +11                                | +5                                 | 17                 |
| Health & Social Care Professionals       | 414             | 443             | 446                | 446             | +32                                | +3                                 | -0                                 | 516                |
| Management (VIII & above)                | 75              | 116             | 121                | 124             | +50                                | +8                                 | +3                                 | 127                |
| Administrative/ Supervisory (V to VII)   | 169             | 263             | 281                | 281             | +113                               | +19                                | +0                                 | 294                |
| Clerical (III & IV)                      | 570             | 631             | 658                | 660             | +90                                | +29                                | +2                                 | 757                |
| Management & Administrative              | 813             | 1,010           | 1,061              | 1,066           | +252                               | +55                                | +5                                 | 1,178              |
| Support                                  | 797             | 757             | 760                | 773             | -24                                | +16                                | +13                                | 873                |
| Maintenance/ Technical                   | 95              | 94              | 94                 | 93              | -2                                 | -1                                 | -1                                 | 97                 |
| General Support                          | 892             | 851             | 854                | 866             | -26                                | +15                                | +12                                | 970                |
| Home Help                                | 3,448           | 3,687           | 3,664              | 3,632           | +184                               | -55                                | -32                                | 5,037              |
| Health Care Assistants                   | 4,079           | 4,072           | 4,068              | 4,047           | -32                                | -25                                | -21                                | 4,640              |
| Care, other                              | 140             | 192             | 200                | 196             | +56                                | +4                                 | -4                                 | 241                |
| Patient & Client Care                    | 7,667           | 7,951           | 7,931              | 7,875           | +208                               | -77                                | -57                                | 9,918              |

## WTE Change by Staff Category

■ WTE change since DEC 2019 ■ WTE change since DEC 2021 ■ WTE change since DEC 2022 ■ WTE change since APR 2022