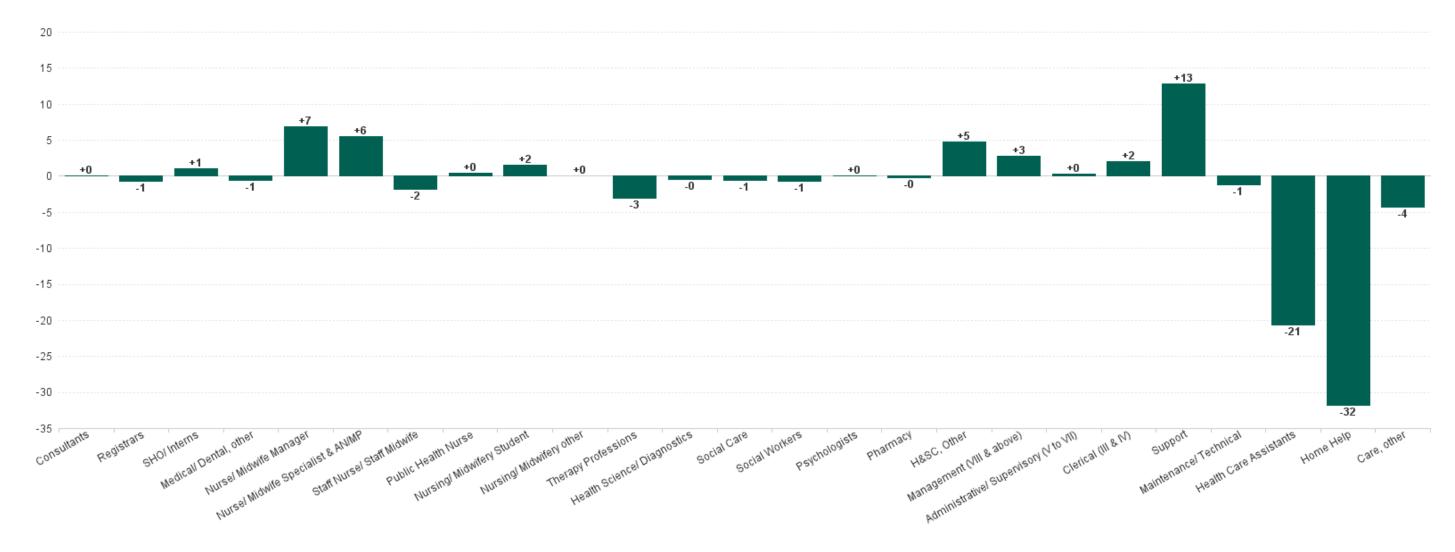

## Older People Employment Report by Staff Group

| APR 2023                                 | WTE DEC<br>2019 | WTE DEC<br>2022 | WTE<br>MAR<br>2023 | WTE APR<br>2023 | WTE<br>change<br>since DEC<br>2019 | WTE<br>change<br>since DEC<br>2022 | WTE<br>change<br>since MAR<br>2023 | No.<br>APR<br>2023 |
|------------------------------------------|-----------------|-----------------|--------------------|-----------------|------------------------------------|------------------------------------|------------------------------------|--------------------|
| Overall                                  | 13,239          | 13,947          | 13,997             | 13,969          | +730                               | +22                                | -28                                | 16,778             |
| Consultants                              | 4               | 7               | 6                  | 6               | +2                                 | -1                                 | +0                                 | 8                  |
| Registrars                               | 10              | 10              | 13                 | 13              | +3                                 | +3                                 | -1                                 | 13                 |
| SHO/ Interns                             | 15              | 12              | 18                 | 19              | +4                                 | +7                                 | +1                                 | 19                 |
| Medical/ Dental, other                   | 95              | 98              | 86                 | 86              | -10                                | -13                                | -1                                 | 154                |
| Medical & Dental                         | 124             | 126             | 123                | 123             | -0                                 | -3                                 | -0                                 | 194                |
| Nurse/ Midwife Manager                   | 711             | 738             | 761                | 768             | +57                                | +30                                | +7                                 | 807                |
| Nurse/ Midwife Specialist & AN/MP        | 26              | 74              | 82                 | 87              | +61                                | +13                                | +6                                 | 91                 |
| Staff Nurse/ Staff Midwife               | 2,575           | 2,737           | 2,721              | 2,719           | +144                               | -18                                | -2                                 | 3,082              |
| Public Health Nurse                      | 14              | 13              | 10                 | 11              | -3                                 | -2                                 | +0                                 | 13                 |
| Nursing/ Midwifery awaiting registration | 1               | 1               | 4                  | 5               | +4                                 | +4                                 | +2                                 | 6                  |
| Post-registration Nurse/ Midwife Student | 1               |                 |                    |                 | -1                                 |                                    |                                    |                    |
| Nursing/ Midwifery Student               | 2               | 1               | 4                  | 5               | +3                                 | +4                                 | +2                                 | 6                  |
| Nursing/ Midwifery other                 | 1               | 3               | 3                  | 3               | +2                                 | -0                                 | +0                                 | 3                  |
| Nursing & Midwifery                      | 3,329           | 3,566           | 3,581              | 3,593           | +264                               | +28                                | +13                                | 4,002              |
| Therapy Professions                      | 288             | 340             | 347                | 344             | +56                                | +4                                 | -3                                 | 390                |
| Health Science/ Diagnostics              | 6               | 5               | 5                  | 4               | -2                                 | -0                                 | -0                                 | 8                  |
| Social Care                              | 3               | 2               | 2                  | 2               | -1                                 | -1                                 | -1                                 | 4                  |
| Social Workers                           | 98              | 69              | 59                 | 59              | -40                                | -10                                | -1                                 | 64                 |
| Psychologists                            | 2               | 4               | 4                  | 4               | +2                                 | +0                                 | +0                                 | 5                  |
| Pharmacy                                 | 15              | 20              | 19                 | 19              | +4                                 | -0                                 | -0                                 | 28                 |
| H&SC, Other                              | 1               | 3               | 10                 | 14              | +13                                | +11                                | +5                                 | 17                 |
| Health & Social Care Professionals       | 414             | 443             | 446                | 446             | +32                                | +3                                 | -0                                 | 516                |
| Management (VIII & above)                | 75              | 116             | 121                | 124             | +50                                | +8                                 | +3                                 | 127                |
| Administrative/ Supervisory (V to VII)   | 169             | 263             | 281                | 281             | +113                               | +19                                | +0                                 | 294                |
| Clerical (III & IV)                      | 570             | 631             | 658                | 660             | +90                                | +29                                | +2                                 | 757                |
| Management & Administrative              | 813             | 1,010           | 1,061              | 1,066           | +252                               | +55                                | +5                                 | 1,178              |
| Support                                  | 797             | 757             | 760                | 773             | -24                                | +16                                | +13                                | 873                |
| Maintenance/ Technical                   | 95              | 94              | 94                 | 93              | -2                                 | -1                                 | -1                                 | 97                 |
| General Support                          | 892             | 851             | 854                | 866             | -26                                | +15                                | +12                                | 970                |
| Home Help                                | 3,448           | 3,687           | 3,664              | 3,632           | +184                               | -55                                | -32                                | 5,037              |
| Health Care Assistants                   | 4,079           | 4,072           | 4,068              | 4,047           | -32                                | -25                                | -21                                | 4,640              |
| Care, other                              | 140             | 192             | 200                | 196             | +56                                | +4                                 | -4                                 | 241                |
| Patient & Client Care                    | 7,667           | 7,951           | 7,931              | 7,875           | +208                               | -77                                | -57                                | 9,918              |