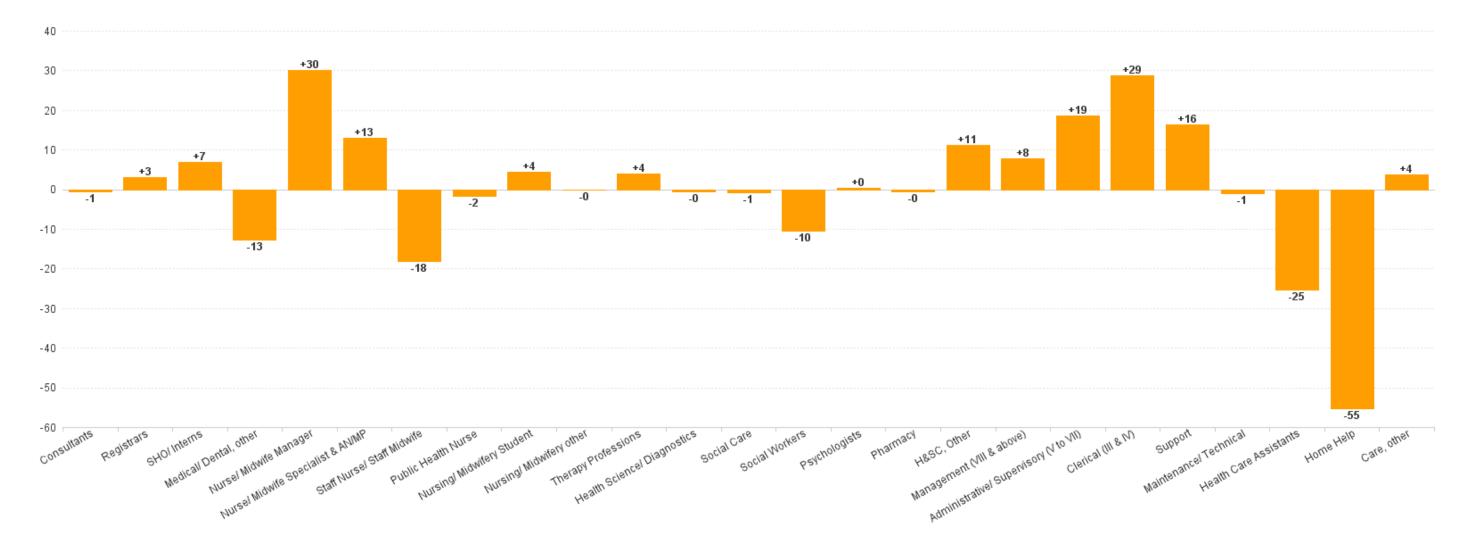

# Primary Care Employment Report by HSE: APR 2023

| APR 2023                                 | WTE DEC<br>2019 | WTE DEC<br>2022 | WTE<br>MAR<br>2023 | WTE APR<br>2023 | WTE<br>change<br>since DEC<br>2019 | WTE<br>change<br>since DEC<br>2022 | WTE<br>change<br>since MAR<br>2023 | No.<br>APR<br>2023 |
|------------------------------------------|-----------------|-----------------|--------------------|-----------------|------------------------------------|------------------------------------|------------------------------------|--------------------|
| Total HSE                                | 12,531          | 13,217          | 13,254             | 13,229          | +698                               | +12                                | -25                                | 15,965             |
| Consultants                              | 3               | 5               | 5                  | 5               | +2                                 | -1                                 | +0                                 | 6                  |
| Registrars                               | 7               | 7               | 9                  | 9               | +2                                 | +2                                 | -1                                 | 9                  |
| SHO/ Interns                             | 10              | 8               | 12                 | 13              | +3                                 | +5                                 | +1                                 | 13                 |
| Medical/ Dental, other                   | 93              | 97              | 85                 | 84              | -9                                 | -13                                | -1                                 | 152                |
| Medical & Dental                         | 113             | 117             | 110                | 110             | -3                                 | -7                                 | -0                                 | 180                |
| Nurse/ Midwife Manager                   | 657             | 687             | 708                | 713             | +57                                | +26                                | +6                                 | 748                |
| Nurse/ Midwife Specialist & AN/MP        | 26              | 74              | 82                 | 87              | +61                                | +13                                | +6                                 | 91                 |
| Staff Nurse/ Staff Midwife               | 2,399           | 2,566           | 2,547              | 2,545           | +145                               | -21                                | -2                                 | 2,894              |
| Public Health Nurse                      | 14              | 13              | 10                 | 11              | -3                                 | -2                                 | +0                                 | 13                 |
| Nursing/ Midwifery awaiting registration | 1               | 1               | 4                  | 5               | +1                                 | +3                                 | +2                                 | 6                  |
| Post-registration Nurse/ Midwife Student | 1               |                 |                    |                 | -1                                 |                                    |                                    |                    |
| Pre-registration Nurse/ Midwife Intern   |                 |                 |                    |                 | +0                                 |                                    |                                    |                    |
| Nursing/ Midwifery Student               | 2               | 1               | 4                  | 5               | +3                                 | +4                                 | +2                                 | 6                  |
| Nursing/ Midwifery other                 | 1               | 3               | 3                  | 3               | +2                                 | -0                                 | +0                                 | 3                  |
| Nursing & Midwifery                      | 3,100           | 3,344           | 3,354              | 3,365           | +265                               | +21                                | +11                                | 3,755              |
| Therapy Professions                      | 230             | 267             | 274                | 273             | +43                                | +6                                 | -1                                 | 310                |
| Health Science/ Diagnostics              | 5               | 4               | 4                  | 3               | -2                                 | -0                                 | -0                                 | 6                  |
| Social Care                              | 3               | 2               | 2                  | 2               | -1                                 | -1                                 | -1                                 | 4                  |
| Social Workers                           | 84              | 54              | 43                 | 42              | -42                                | -11                                | -1                                 | 45                 |
| Psychologists                            | 2               | 4               | 4                  | 4               | +2                                 | +0                                 | +0                                 | 5                  |
| Pharmacy                                 | 11              | 14              | 14                 | 14              | +3                                 | -0                                 | -0                                 | 20                 |
| H&SC, Other                              | 1               | 3               | 10                 | 14              | +13                                | +11                                | +5                                 | 17                 |
| Health & Social Care Professionals       | 336             | 348             | 350                | 352             | +16                                | +4                                 | +2                                 | 407                |
| Management (VIII & above)                | 73              | 112             | 117                | 120             | +48                                | +8                                 | +3                                 | 123                |
| Administrative/ Supervisory (V to VII)   | 149             | 239             | 256                | 257             | +108                               | +18                                | +1                                 | 269                |
| Clerical (III & IV)                      | 543             | 601             | 627                | 630             | +87                                | +29                                | +3                                 | 719                |
| Management & Administrative              | 765             | 952             | 1,000              | 1,007           | +243                               | +55                                | +7                                 | 1,111              |
| Support                                  | 694             | 645             | 649                | 660             | -34                                | +15                                | +11                                | 749                |
| Maintenance/ Technical                   | 85              | 85              | 85                 | 84              | -1                                 | -1                                 | -1                                 | 88                 |
| General Support                          | 780             | 729             | 734                | 744             | -35                                | +15                                | +10                                | 837                |
| Home Help                                | 3,448           | 3,687           | 3,664              | 3,632           | +184                               | -55                                | -32                                | 5,037              |
| Health Care Assistants                   | 3,856           | 3,851           | 3,846              | 3,827           | -29                                | -24                                | -19                                | 4,405              |
| Care, other                              | 135             | 188             | 196                | 192             | +57                                | +4                                 | -4                                 | 233                |

| APR 2023              | WTE DEC<br>2019 | WTE DEC<br>2022 | WTE<br>MAR<br>2023 | WTE APR<br>2023 | WTE<br>change<br>since DEC<br>2019 | WTE<br>change<br>since DEC<br>2022 | WTE<br>change<br>since MAR<br>2023 | No.<br>APR<br>2023 |
|-----------------------|-----------------|-----------------|--------------------|-----------------|------------------------------------|------------------------------------|------------------------------------|--------------------|
| Total HSE             | 12,531          | 13,217          | 13,254             | 13,229          | +698                               | +12                                | -25                                | 15,965             |
| Patient & Client Care | 7,438           | 7,726           | 7,705              | 7,651           | +212                               | -75                                | -55                                | 9,675              |