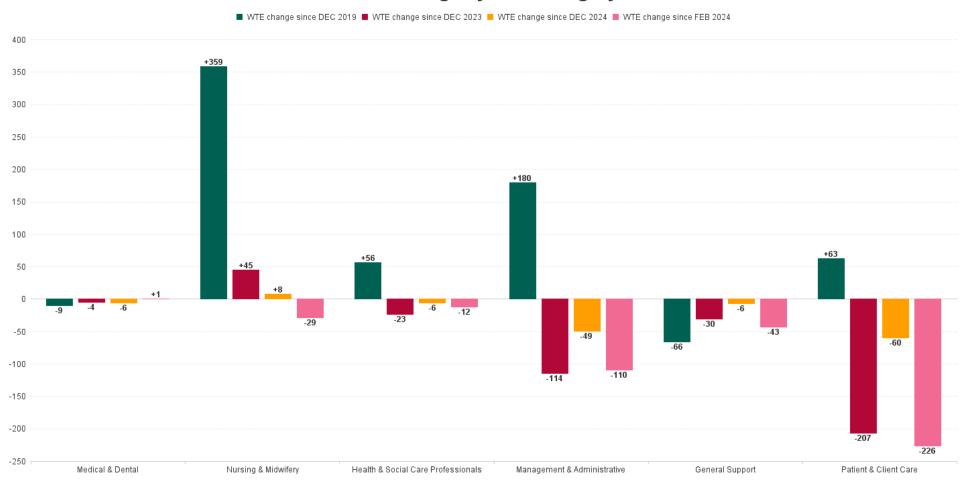

## Older People Employment Report by Staff Group

| FEB 2025                                 | WTE DEC 2019 | WTE DEC<br>2023 | WTE DEC<br>2024 | WTE JAN<br>2025 | WTE FEB<br>2025 | WTE<br>Change<br>2024 | WTE<br>Change<br>2025 | WTE<br>Change<br>JAN 2025 | WTE<br>Change Dec<br>2023 to<br>FEB 2025 | WTE<br>Change Dec<br>2019 to<br>FEB 2025 | % WTE<br>Change Dec<br>2023 to<br>FEB 2025 | No.<br>FEB<br>2025 |
|------------------------------------------|--------------|-----------------|-----------------|-----------------|-----------------|-----------------------|-----------------------|---------------------------|------------------------------------------|------------------------------------------|--------------------------------------------|--------------------|
| Overall                                  | 13,239       | 14,154          | 13,941          | 13,823          | 13,821          | -214                  | -119                  | -2                        | -333                                     | +582                                     | -2.4%                                      | 16,561             |
| Consultants                              | 4            | 5               | 6               | 6               | 5               | +1                    | -1                    | -1                        | -0                                       | +2                                       | -2.0%                                      | 7                  |
| Registrars                               | 10           | 11              | 14              | 13              | 13              | +3                    | -0                    | +0                        | +3                                       | +4                                       | +28.1%                                     | 14                 |
| SHO/ Interns                             | 15           | 18              | 18              | 17              | 19              | +0                    | +1                    | +2                        | +1                                       | +4                                       | +7.3%                                      | 20                 |
| Medical/ Dental, other                   | 95           | 85              | 83              | 77              | 76              | -2                    | -7                    | -1                        | -8                                       | -19                                      | -10.0%                                     | 144                |
| Medical & Dental                         | 124          | 118             | 120             | 114             | 114             | +2                    | -6                    | +0                        | -4                                       | -9                                       | -3.6%                                      | 185                |
| Nurse/ Midwife Manager                   | 711          | 811             | 812             | 815             | 817             | +1                    | +5                    | +2                        | +6                                       | +106                                     | +0.7%                                      | 862                |
| Nurse/ Midwife Specialist & AN/MP        | 26           | 111             | 107             | 106             | 108             | -3                    | +0                    | +1                        | -3                                       | +81                                      | -2.7%                                      | 115                |
| Staff Nurse/ Staff Midwife               | 2,575        | 2,700           | 2,749           | 2,744           | 2,753           | +50                   | +3                    | +8                        | +53                                      | +178                                     | +2.0%                                      | 3,098              |
| Public Health Nurse                      | 14           | 11              | 9               | 9               | 8               | -2                    | -1                    | -1                        | -3                                       | -6                                       | -24.7%                                     | 10                 |
| Nursingl Midwifery awaiting registration | 1            | 7               | 1               | 2               | 1               | -7                    | +0                    | -1                        | -6                                       | +0                                       | -86.6%                                     | 1                  |
| Post-registration Nursel Midwife Student | 1            |                 |                 |                 |                 |                       |                       |                           |                                          | -1                                       | -100.0%                                    |                    |
| Nursing/ Midwifery Student               | 2            | 7               | 1               | 2               | 1               | -7                    | +0                    | -1                        | -6                                       | -1                                       | -86.6%                                     | 1                  |
| Nursing/ Midwifery other                 | 1            | 3               | 2               | 2               | 2               | -1                    | +0                    | +0                        | -1                                       | +1                                       | -31.0%                                     | 2                  |
| Nursing & Midwifery                      | 3,329        | 3,643           | 3,680           | 3,678           | 3,688           | +38                   | +8                    | +10                       | +45                                      | +359                                     | +1.2%                                      | 4,088              |
| Dietitians                               | 16           | 30              | 33              | 33              | 33              | +3                    | -1                    | -0                        | +3                                       | +17                                      | +8.5%                                      | 37                 |
| Occupational Therapists                  | 113          | 144             | 140             | 138             | 135             | -3                    | -5                    | -3                        | -9                                       | +21                                      | -6.1%                                      | 153                |
| Physiotherapists                         | 123          | 163             | 151             | 150             | 150             | -12                   | -2                    | -0                        | -13                                      | +27                                      | -8.2%                                      | 171                |
| Podiatrists & Chiropodists               | 12           | 5               | 5               | 5               | 4               | +0                    | -1                    | -1                        | -1                                       | -8                                       | -21.5%                                     | 5                  |
| Speech & Language Therapists             | 23           | 43              | 40              | 40              | 40              | -3                    | +0                    | -0                        | -3                                       | +17                                      | -6.4%                                      | 45                 |
| Therapy Professions                      | 288          | 385             | 370             | 366             | 361             | -15                   | -8                    | -5                        | -23                                      | +74                                      | -6.1%                                      | 411                |
| Health Science/ Diagnostics              | 6            | 5               | 5               | 4               | 4               | -0                    | -1                    | -1                        | -1                                       | -3                                       | -24.1%                                     | 7                  |
| Social Care                              | 3            | 3               | 3               | 3               | 3               | +0                    | +0                    | +0                        | +0                                       | -0                                       | +0.0%                                      | 4                  |
| Social Workers                           | 98           | 52              | 51              | 51              | 53              | -1                    | +2                    | +2                        | +1                                       | -46                                      | +2.5%                                      | 60                 |
| Psychologists                            | 2            | 4               | 4               | 4               | 4               | +1                    | +0                    | -0                        | +1                                       | +2                                       | +14.8%                                     | 6                  |
| Pharmacy                                 | 15           | 20              | 21              | 20              | 20              | +1                    | -1                    | +0                        | +1                                       | +5                                       | +3.0%                                      | 29                 |
| H&SC, Other                              | 1            | 26              | 22              | 22              | 25              | -4                    | +3                    | +2                        | -1                                       | +23                                      | -3.7%                                      | 27                 |
| Health & Social Care Professionals       | 414          | 493             | 476             | 471             | 470             | -17                   | -6                    | -1                        | -23                                      | +56                                      | -4.7%                                      | 544                |
| Management (VIII & above)                | 75           | 122             | 113             | 108             | 110             | -9                    | -4                    | +2                        | -13                                      | +35                                      | -10.3%                                     | 111                |
| Administrative/ Supervisory (V to VII)   | 169          | 296             | 282             | 273             | 268             | -14                   | -15                   | -5                        | -28                                      | +99                                      | -9.5%                                      | 282                |
| Clerical (III & IV)                      | 570          | 689             | 647             | 616             | 616             | -42                   | -31                   | -0                        | -73                                      | +46                                      | -10.6%                                     | 702                |
| Management & Administrative              | 813          | 1,107           | 1,042           | 997             | 993             | -65                   | -49                   | -4                        | -114                                     | +180                                     | -10.3%                                     | 1,095              |
| Support                                  | 797          | 762             | 730             | 726             | 723             | -32                   | -7                    | -3                        | -40                                      | -74                                      | -5.2%                                      | 822                |
| Maintenance/ Technical                   | 95           | 94              | 103             | 102             | 103             | +8                    | +1                    | +1                        | +9                                       | +8                                       | +9.6%                                      | 106                |
| General Support                          | 892          | 857             | 833             | 829             | 826             | -24                   | -6                    | -2                        | -30                                      | -66                                      | -3.6%                                      | 928                |
| Health Care Assistants                   | 7,527        | 7,726           | 7,565           | 7,512           | 7,504           | -161                  | -62                   | -8                        | -222                                     | -23                                      | -2.9%                                      | 9,452              |
| Care, other                              | 140          | 210             | 224             | 223             | 226             | +14                   | +2                    | +3                        | +16                                      | +86                                      | +7.5%                                      | 269                |
| Patient & Client Care                    | 7,667        | 7,936           | 7,789           | 7,735           | 7,730           | -147                  | -60                   | -5                        | -207                                     | +63                                      | -2.6%                                      | 9,721              |

## WTE Change by Staff Category