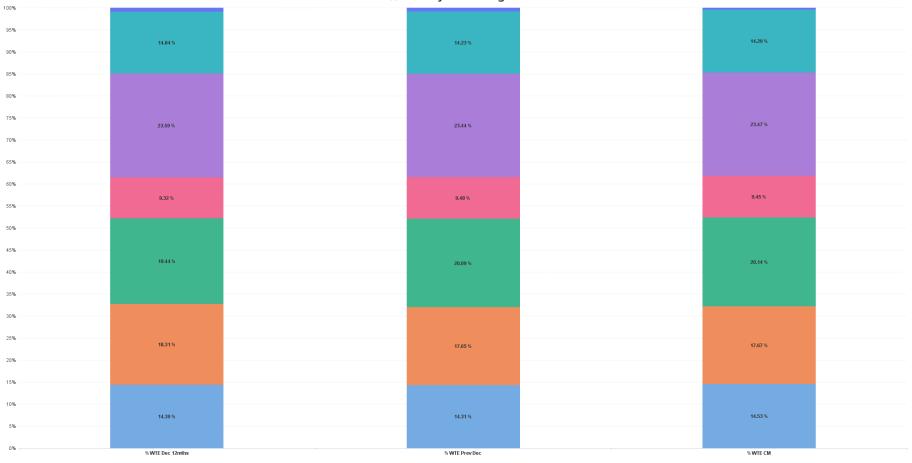

## Older People Report by Health Region: FEB 2025

| FEB 2025                | WTE DEC 2019 | WTE DEC<br>2023 | WTE DEC 2024 | WTE JAN<br>2025 | WTE FEB<br>2025 | WTE<br>Change<br>2024 | WTE<br>Change<br>2025 | WTE<br>Change<br>JAN 2025 | WTE<br>Change Dec<br>2023 to<br>FEB 2025 | WTE<br>Change Dec<br>2019 to<br>FEB 2025 | % WTE<br>Change Dec<br>2023 to<br>FEB 2025 | No.<br>FEB<br>2025 |
|-------------------------|--------------|-----------------|--------------|-----------------|-----------------|-----------------------|-----------------------|---------------------------|------------------------------------------|------------------------------------------|--------------------------------------------|--------------------|
| Overall                 | 13,239       | 14,154          | 13,941       | 13,823          | 13,821          | -214                  | -119                  | -2                        | -333                                     | +582                                     | -2.35%                                     | 16,561             |
| HSE Dublin & North East | 1,826        | 2,036           | 1,995        | 1,991           | 2,008           | -41                   | +13                   | +18                       | -28                                      | +182                                     | -1.37%                                     | 2,329              |
| HSE Dublin & South East | 2,477        | 2,592           | 2,460        | 2,447           | 2,442           | -132                  | -18                   | -5                        | -150                                     | -34                                      | -5.77%                                     | 2,841              |
| HSE South West          | 2,919        | 2,752           | 2,801        | 2,800           | 2,784           | +49                   | -17                   | -16                       | +32                                      | -135                                     | 1.15%                                      | 3,596              |
| HSE Midwest             | 974          | 1,320           | 1,321        | 1,311           | 1,307           | +2                    | -15                   | -5                        | -13                                      | +332                                     | -1.01%                                     | 1,573              |
| HSE West & North West   | 3,053        | 3,339           | 3,268        | 3,235           | 3,243           | -72                   | -24                   | +9                        | -96                                      | +191                                     | -2.87%                                     | 3,845              |
| HSE Dublin & Midlands   | 1,917        | 1,987           | 1,984        | 1,977           | 1,975           | -3                    | -9                    | -2                        | -12                                      | +58                                      | -0.62%                                     | 2,312              |
| Corporate Centre        | 74           | 128             | 111          | 62              | 62              | -17                   | -49                   | +0                        | -66                                      | -12                                      | -51.39%                                    | 65                 |

### % Total by Health Region

■ HSE Dublin & North East ■ HSE Dublin & South East ■ HSE South West ■ HSE Midwest ■ HSE West & North West ■ HSE Dublin & Midlands ■ Corporate Centre