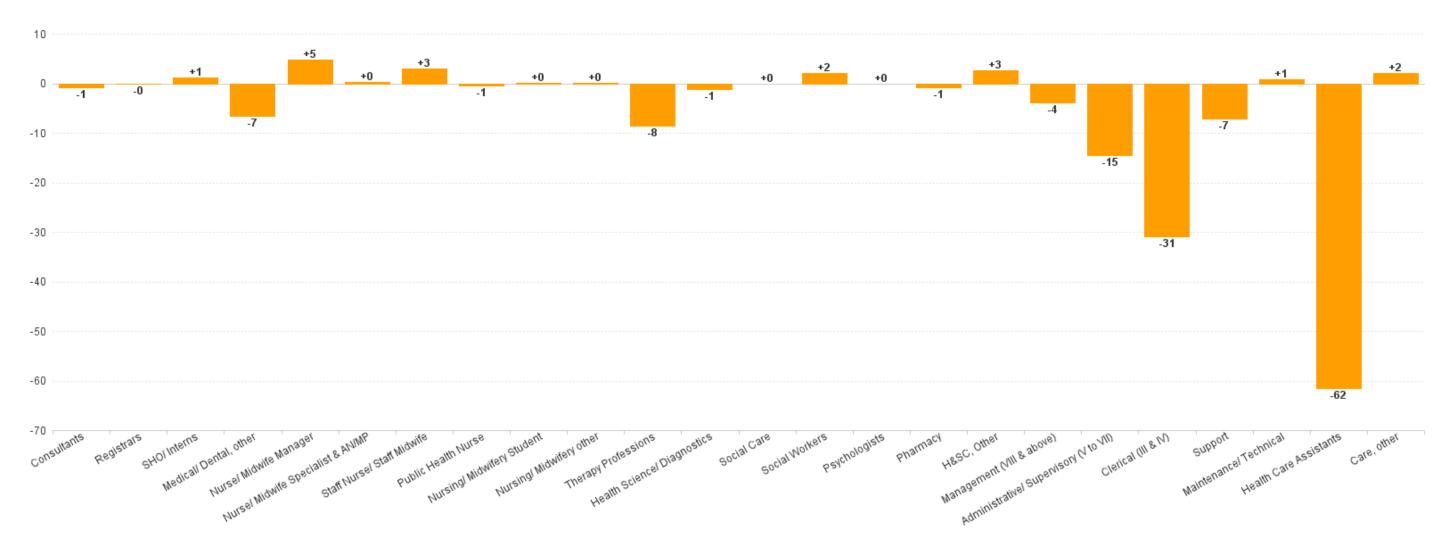

## Older People Employment Report by Staff Group

| FEB 2025                                 | WTE DEC 2019 | WTE DEC<br>2023 | WTE DEC<br>2024 | WTE JAN<br>2025 | WTE FEB<br>2025 | WTE<br>Change<br>2024 | WTE<br>Change<br>2025 | WTE<br>Change<br>JAN 2025 | WTE<br>Change Dec<br>2023 to<br>FEB 2025 | WTE<br>Change Dec<br>2019 to<br>FEB 2025 | % WTE<br>Change Dec<br>2023 to<br>FEB 2025 | No.<br>FEB<br>2025 |
|------------------------------------------|--------------|-----------------|-----------------|-----------------|-----------------|-----------------------|-----------------------|---------------------------|------------------------------------------|------------------------------------------|--------------------------------------------|--------------------|
| Overall                                  | 13,239       | 14,154          | 13,941          | 13,823          | 13,821          | -214                  | -119                  | -2                        | -333                                     | +582                                     | -2.4%                                      | 16,561             |
| Consultants                              | 4            | 5               | 6               | 6               | 5               | +1                    | -1                    | -1                        | -0                                       | +2                                       | -2.0%                                      | 7                  |
| Registrars                               | 10           | 11              | 14              | 13              | 13              | +3                    | -0                    | +0                        | +3                                       | +4                                       | +28.1%                                     | 14                 |
| SHO/ Interns                             | 15           | 18              | 18              | 17              | 19              | +0                    | +1                    | +2                        | +1                                       | +4                                       | +7.3%                                      | 20                 |
| Medical/ Dental, other                   | 95           | 85              | 83              | 77              | 76              | -2                    | -7                    | -1                        | -8                                       | -19                                      | -10.0%                                     | 144                |
| Medical & Dental                         | 124          | 118             | 120             | 114             | 114             | +2                    | -6                    | +0                        | -4                                       | -9                                       | -3.6%                                      | 185                |
| Nurse/ Midwife Manager                   | 711          | 811             | 812             | 815             | 817             | +1                    | +5                    | +2                        | +6                                       | +106                                     | +0.7%                                      | 862                |
| Nurse/ Midwife Specialist & AN/MP        | 26           | 111             | 107             | 106             | 108             | -3                    | +0                    | +1                        | -3                                       | +81                                      | -2.7%                                      | 115                |
| Staff Nurse/ Staff Midwife               | 2,575        | 2,700           | 2,749           | 2,744           | 2,753           | +50                   | +3                    | +8                        | +53                                      | +178                                     | +2.0%                                      | 3,098              |
| Public Health Nurse                      | 14           | 11              | 9               | 9               | 8               | -2                    | -1                    | -1                        | -3                                       | -6                                       | -24.7%                                     | 10                 |
| Nursingl Midwifery awaiting registration | 1            | 7               | 1               | 2               | 1               | -7                    | +0                    | -1                        | -6                                       | +0                                       | -86.6%                                     | 1                  |
| Post-registration Nursel Midwife Student | 1            |                 |                 |                 |                 |                       |                       |                           |                                          | -1                                       | -100.0%                                    |                    |
| Nursing/ Midwifery Student               | 2            | 7               | 1               | 2               | 1               | -7                    | +0                    | -1                        | -6                                       | -1                                       | -86.6%                                     | 1                  |
| Nursing/ Midwifery other                 | 1            | 3               | 2               | 2               | 2               | -1                    | +0                    | +0                        | -1                                       | +1                                       | -31.0%                                     | 2                  |
| Nursing & Midwifery                      | 3,329        | 3,643           | 3,680           | 3,678           | 3,688           | +38                   | +8                    | +10                       | +45                                      | +359                                     | +1.2%                                      | 4,088              |
| Dietitians                               | 16           | 30              | 33              | 33              | 33              | +3                    | -1                    | -0                        | +3                                       | +17                                      | +8.5%                                      | 37                 |
| Occupational Therapists                  | 113          | 144             | 140             | 138             | 135             | -3                    | -5                    | -3                        | -9                                       | +21                                      | -6.1%                                      | 153                |
| Physiotherapists                         | 123          | 163             | 151             | 150             | 150             | -12                   | -2                    | -0                        | -13                                      | +27                                      | -8.2%                                      | 171                |
| Podiatrists & Chiropodists               | 12           | 5               | 5               | 5               | 4               | +0                    | -1                    | -1                        | -1                                       | -8                                       | -21.5%                                     | 5                  |
| Speech & Language Therapists             | 23           | 43              | 40              | 40              | 40              | -3                    | +0                    | -0                        | -3                                       | +17                                      | -6.4%                                      | 45                 |
| Therapy Professions                      | 288          | 385             | 370             | 366             | 361             | -15                   | -8                    | -5                        | -23                                      | +74                                      | -6.1%                                      | 411                |
| Health Science/ Diagnostics              | 6            | 5               | 5               | 4               | 4               | -0                    | -1                    | -1                        | -1                                       | -3                                       | -24.1%                                     | 7                  |
| Social Care                              | 3            | 3               | 3               | 3               | 3               | +0                    | +0                    | +0                        | +0                                       | -0                                       | +0.0%                                      | 4                  |
| Social Workers                           | 98           | 52              | 51              | 51              | 53              | -1                    | +2                    | +2                        | +1                                       | -46                                      | +2.5%                                      | 60                 |
| Psychologists                            | 2            | 4               | 4               | 4               | 4               | +1                    | +0                    | -0                        | +1                                       | +2                                       | +14.8%                                     | 6                  |
| Pharmacy                                 | 15           | 20              | 21              | 20              | 20              | +1                    | -1                    | +0                        | +1                                       | +5                                       | +3.0%                                      | 29                 |
| H&SC, Other                              | 1            | 26              | 22              | 22              | 25              | -4                    | +3                    | +2                        | -1                                       | +23                                      | -3.7%                                      | 27                 |
| Health & Social Care Professionals       | 414          | 493             | 476             | 471             | 470             | -17                   | -6                    | -1                        | -23                                      | +56                                      | -4.7%                                      | 544                |
| Management (VIII & above)                | 75           | 122             | 113             | 108             | 110             | -9                    | -4                    | +2                        | -13                                      | +35                                      | -10.3%                                     | 111                |
| Administrative/ Supervisory (V to VII)   | 169          | 296             | 282             | 273             | 268             | -14                   | -15                   | -5                        | -28                                      | +99                                      | -9.5%                                      | 282                |
| Clerical (III & IV)                      | 570          | 689             | 647             | 616             | 616             | -42                   | -31                   | -0                        | -73                                      | +46                                      | -10.6%                                     | 702                |
| Management & Administrative              | 813          | 1,107           | 1,042           | 997             | 993             | -65                   | -49                   | -4                        | -114                                     | +180                                     | -10.3%                                     | 1,095              |
| Support                                  | 797          | 762             | 730             | 726             | 723             | -32                   | -7                    | -3                        | -40                                      | -74                                      | -5.2%                                      | 822                |
| Maintenance/ Technical                   | 95           | 94              | 103             | 102             | 103             | +8                    | +1                    | +1                        | +9                                       | +8                                       | +9.6%                                      | 106                |
| General Support                          | 892          | 857             | 833             | 829             | 826             | -24                   | -6                    | -2                        | -30                                      | -66                                      | -3.6%                                      | 928                |
| Health Care Assistants                   | 7,527        | 7,726           | 7,565           | 7,512           | 7,504           | -161                  | -62                   | -8                        | -222                                     | -23                                      | -2.9%                                      | 9,452              |
| Care, other                              | 140          | 210             | 224             | 223             | 226             | +14                   | +2                    | +3                        | +16                                      | +86                                      | +7.5%                                      | 269                |
| Patient & Client Care                    | 7,667        | 7,936           | 7,789           | 7,735           | 7,730           | -147                  | -60                   | -5                        | -207                                     | +63                                      | -2.6%                                      | 9,721              |

## WTE Change by Staff Category