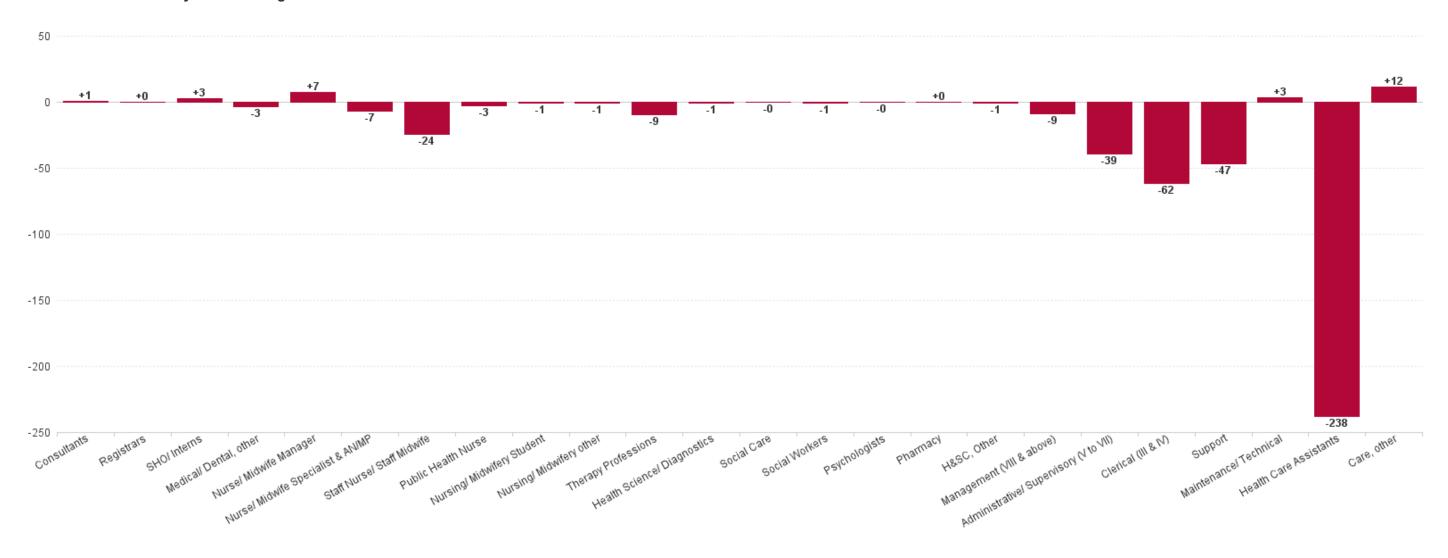

## Older People Employment Report by Staff Group

| FEB 2025                                 | WTE DEC 2019 | WTE DEC<br>2023 | WTE DEC<br>2024 | WTE JAN<br>2025 | WTE FEB<br>2025 | WTE<br>Change<br>2024 | WTE<br>Change<br>2025 | WTE<br>Change<br>JAN 2025 | WTE<br>Change Dec<br>2023 to<br>FEB 2025 | WTE<br>Change Dec<br>2019 to<br>FEB 2025 | % WTE<br>Change Dec<br>2023 to<br>FEB 2025 | No.<br>FEB<br>2025 |
|------------------------------------------|--------------|-----------------|-----------------|-----------------|-----------------|-----------------------|-----------------------|---------------------------|------------------------------------------|------------------------------------------|--------------------------------------------|--------------------|
| Overall                                  | 13,239       | 14,154          | 13,941          | 13,823          | 13,821          | -214                  | -119                  | -2                        | -333                                     | +582                                     | -2.4%                                      | 16,561             |
| Consultants                              | 4            | 5               | 6               | 6               | 5               | +1                    | -1                    | -1                        | -0                                       | +2                                       | -2.0%                                      | 7                  |
| Registrars                               | 10           | 11              | 14              | 13              | 13              | +3                    | -0                    | +0                        | +3                                       | +4                                       | +28.1%                                     | 14                 |
| SHO/ Interns                             | 15           | 18              | 18              | 17              | 19              | +0                    | +1                    | +2                        | +1                                       | +4                                       | +7.3%                                      | 20                 |
| Medical/ Dental, other                   | 95           | 85              | 83              | 77              | 76              | -2                    | -7                    | -1                        | -8                                       | -19                                      | -10.0%                                     | 144                |
| Medical & Dental                         | 124          | 118             | 120             | 114             | 114             | +2                    | -6                    | +0                        | -4                                       | -9                                       | -3.6%                                      | 185                |
| Nurse/ Midwife Manager                   | 711          | 811             | 812             | 815             | 817             | +1                    | +5                    | +2                        | +6                                       | +106                                     | +0.7%                                      | 862                |
| Nurse/ Midwife Specialist & AN/MP        | 26           | 111             | 107             | 106             | 108             | -3                    | +0                    | +1                        | -3                                       | +81                                      | -2.7%                                      | 115                |
| Staff Nurse/ Staff Midwife               | 2,575        | 2,700           | 2,749           | 2,744           | 2,753           | +50                   | +3                    | +8                        | +53                                      | +178                                     | +2.0%                                      | 3,098              |
| Public Health Nurse                      | 14           | 11              | 9               | 9               | 8               | -2                    | -1                    | -1                        | -3                                       | -6                                       | -24.7%                                     | 10                 |
| Nursingl Midwifery awaiting registration | 1            | 7               | 1               | 2               | 1               | -7                    | +0                    | -1                        | -6                                       | +0                                       | -86.6%                                     | 1                  |
| Post-registration Nursel Midwife Student | 1            |                 |                 |                 |                 |                       |                       |                           |                                          | -1                                       | -100.0%                                    |                    |
| Nursing/ Midwifery Student               | 2            | 7               | 1               | 2               | 1               | -7                    | +0                    | -1                        | -6                                       | -1                                       | -86.6%                                     | 1                  |
| Nursing/ Midwifery other                 | 1            | 3               | 2               | 2               | 2               | -1                    | +0                    | +0                        | -1                                       | +1                                       | -31.0%                                     | 2                  |
| Nursing & Midwifery                      | 3,329        | 3,643           | 3,680           | 3,678           | 3,688           | +38                   | +8                    | +10                       | +45                                      | +359                                     | +1.2%                                      | 4,088              |
| Dietitians                               | 16           | 30              | 33              | 33              | 33              | +3                    | -1                    | -0                        | +3                                       | +17                                      | +8.5%                                      | 37                 |
| Occupational Therapists                  | 113          | 144             | 140             | 138             | 135             | -3                    | -5                    | -3                        | -9                                       | +21                                      | -6.1%                                      | 153                |
| Physiotherapists                         | 123          | 163             | 151             | 150             | 150             | -12                   | -2                    | -0                        | -13                                      | +27                                      | -8.2%                                      | 171                |
| Podiatrists & Chiropodists               | 12           | 5               | 5               | 5               | 4               | +0                    | -1                    | -1                        | -1                                       | -8                                       | -21.5%                                     | 5                  |
| Speech & Language Therapists             | 23           | 43              | 40              | 40              | 40              | -3                    | +0                    | -0                        | -3                                       | +17                                      | -6.4%                                      | 45                 |
| Therapy Professions                      | 288          | 385             | 370             | 366             | 361             | -15                   | -8                    | -5                        | -23                                      | +74                                      | -6.1%                                      | 411                |
| Health Science/ Diagnostics              | 6            | 5               | 5               | 4               | 4               | -0                    | -1                    | -1                        | -1                                       | -3                                       | -24.1%                                     | 7                  |
| Social Care                              | 3            | 3               | 3               | 3               | 3               | +0                    | +0                    | +0                        | +0                                       | -0                                       | +0.0%                                      | 4                  |
| Social Workers                           | 98           | 52              | 51              | 51              | 53              | -1                    | +2                    | +2                        | +1                                       | -46                                      | +2.5%                                      | 60                 |
| Psychologists                            | 2            | 4               | 4               | 4               | 4               | +1                    | +0                    | -0                        | +1                                       | +2                                       | +14.8%                                     | 6                  |
| Pharmacy                                 | 15           | 20              | 21              | 20              | 20              | +1                    | -1                    | +0                        | +1                                       | +5                                       | +3.0%                                      | 29                 |
| H&SC, Other                              | 1            | 26              | 22              | 22              | 25              | -4                    | +3                    | +2                        | -1                                       | +23                                      | -3.7%                                      | 27                 |
| Health & Social Care Professionals       | 414          | 493             | 476             | 471             | 470             | -17                   | -6                    | -1                        | -23                                      | +56                                      | -4.7%                                      | 544                |
| Management (VIII & above)                | 75           | 122             | 113             | 108             | 110             | -9                    | -4                    | +2                        | -13                                      | +35                                      | -10.3%                                     | 111                |
| Administrative/ Supervisory (V to VII)   | 169          | 296             | 282             | 273             | 268             | -14                   | -15                   | -5                        | -28                                      | +99                                      | -9.5%                                      | 282                |
| Clerical (III & IV)                      | 570          | 689             | 647             | 616             | 616             | -42                   | -31                   | -0                        | -73                                      | +46                                      | -10.6%                                     | 702                |
| Management & Administrative              | 813          | 1,107           | 1,042           | 997             | 993             | -65                   | -49                   | -4                        | -114                                     | +180                                     | -10.3%                                     | 1,095              |
| Support                                  | 797          | 762             | 730             | 726             | 723             | -32                   | -7                    | -3                        | -40                                      | -74                                      | -5.2%                                      | 822                |
| Maintenance/ Technical                   | 95           | 94              | 103             | 102             | 103             | +8                    | +1                    | +1                        | +9                                       | +8                                       | +9.6%                                      | 106                |
| General Support                          | 892          | 857             | 833             | 829             | 826             | -24                   | -6                    | -2                        | -30                                      | -66                                      | -3.6%                                      | 928                |
| Health Care Assistants                   | 7,527        | 7,726           | 7,565           | 7,512           | 7,504           | -161                  | -62                   | -8                        | -222                                     | -23                                      | -2.9%                                      | 9,452              |
| Care, other                              | 140          | 210             | 224             | 223             | 226             | +14                   | +2                    | +3                        | +16                                      | +86                                      | +7.5%                                      | 269                |
| Patient & Client Care                    | 7,667        | 7,936           | 7,789           | 7,735           | 7,730           | -147                  | -60                   | -5                        | -207                                     | +63                                      | -2.6%                                      | 9,721              |

## WTE Change by Staff Category