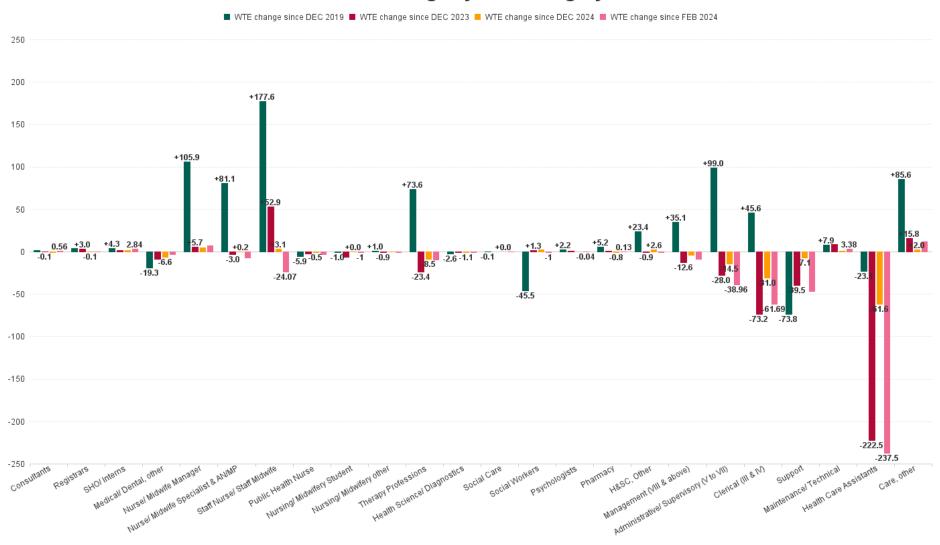

## Older People Employment Report by Staff Group

| FEB 2025                                 | WTE DEC 2019 | WTE DEC<br>2023 | WTE DEC<br>2024 | WTE JAN<br>2025 | WTE FEB<br>2025 | WTE<br>Change<br>2024 | WTE<br>Change<br>2025 | WTE<br>Change<br>JAN 2025 | WTE<br>Change Dec<br>2023 to<br>FEB 2025 | WTE<br>Change Dec<br>2019 to<br>FEB 2025 | % WTE<br>Change Dec<br>2023 to<br>FEB 2025 | No.<br>FEB<br>2025 |
|------------------------------------------|--------------|-----------------|-----------------|-----------------|-----------------|-----------------------|-----------------------|---------------------------|------------------------------------------|------------------------------------------|--------------------------------------------|--------------------|
| Overall                                  | 13,239       | 14,154          | 13,941          | 13,823          | 13,821          | -214                  | -119                  | -2                        | -333                                     | +582                                     | -2.4%                                      | 16,561             |
| Consultants                              | 4            | 5               | 6               | 6               | 5               | +1                    | -1                    | -1                        | -0                                       | +2                                       | -2.0%                                      | 7                  |
| Registrars                               | 10           | 11              | 14              | 13              | 13              | +3                    | -0                    | +0                        | +3                                       | +4                                       | +28.1%                                     | 14                 |
| SHO/ Interns                             | 15           | 18              | 18              | 17              | 19              | +0                    | +1                    | +2                        | +1                                       | +4                                       | +7.3%                                      | 20                 |
| Medical/ Dental, other                   | 95           | 85              | 83              | 77              | 76              | -2                    | -7                    | -1                        | -8                                       | -19                                      | -10.0%                                     | 144                |
| Medical & Dental                         | 124          | 118             | 120             | 114             | 114             | +2                    | -6                    | +0                        | -4                                       | -9                                       | -3.6%                                      | 185                |
| Nurse/ Midwife Manager                   | 711          | 811             | 812             | 815             | 817             | +1                    | +5                    | +2                        | +6                                       | +106                                     | +0.7%                                      | 862                |
| Nurse/ Midwife Specialist & AN/MP        | 26           | 111             | 107             | 106             | 108             | -3                    | +0                    | +1                        | -3                                       | +81                                      | -2.7%                                      | 115                |
| Staff Nurse/ Staff Midwife               | 2,575        | 2,700           | 2,749           | 2,744           | 2,753           | +50                   | +3                    | +8                        | +53                                      | +178                                     | +2.0%                                      | 3,098              |
| Public Health Nurse                      | 14           | 11              | 9               | 9               | 8               | -2                    | -1                    | -1                        | -3                                       | -6                                       | -24.7%                                     | 10                 |
| Nursingl Midwifery awaiting registration | 1            | 7               | 1               | 2               | 1               | -7                    | +0                    | -1                        | -6                                       | +0                                       | -86.6%                                     | 1                  |
| Post-registration Nursel Midwife Student | 1            |                 |                 |                 |                 |                       |                       |                           |                                          | -1                                       | -100.0%                                    |                    |
| Nursing/ Midwifery Student               | 2            | 7               | 1               | 2               | 1               | -7                    | +0                    | -1                        | -6                                       | -1                                       | -86.6%                                     | 1                  |
| Nursing/ Midwifery other                 | 1            | 3               | 2               | 2               | 2               | -1                    | +0                    | +0                        | -1                                       | +1                                       | -31.0%                                     | 2                  |
| Nursing & Midwifery                      | 3,329        | 3,643           | 3,680           | 3,678           | 3,688           | +38                   | +8                    | +10                       | +45                                      | +359                                     | +1.2%                                      | 4,088              |
| Dietitians                               | 16           | 30              | 33              | 33              | 33              | +3                    | -1                    | -0                        | +3                                       | +17                                      | +8.5%                                      | 37                 |
| Occupational Therapists                  | 113          | 144             | 140             | 138             | 135             | -3                    | -5                    | -3                        | -9                                       | +21                                      | -6.1%                                      | 153                |
| Physiotherapists                         | 123          | 163             | 151             | 150             | 150             | -12                   | -2                    | -0                        | -13                                      | +27                                      | -8.2%                                      | 171                |
| Podiatrists & Chiropodists               | 12           | 5               | 5               | 5               | 4               | +0                    | -1                    | -1                        | -1                                       | -8                                       | -21.5%                                     | 5                  |
| Speech & Language Therapists             | 23           | 43              | 40              | 40              | 40              | -3                    | +0                    | -0                        | -3                                       | +17                                      | -6.4%                                      | 45                 |
| Therapy Professions                      | 288          | 385             | 370             | 366             | 361             | -15                   | -8                    | -5                        | -23                                      | +74                                      | -6.1%                                      | 411                |
| Health Science/ Diagnostics              | 6            | 5               | 5               | 4               | 4               | -0                    | -1                    | -1                        | -1                                       | -3                                       | -24.1%                                     | 7                  |
| Social Care                              | 3            | 3               | 3               | 3               | 3               | +0                    | +0                    | +0                        | +0                                       | -0                                       | +0.0%                                      | 4                  |
| Social Workers                           | 98           | 52              | 51              | 51              | 53              | -1                    | +2                    | +2                        | +1                                       | -46                                      | +2.5%                                      | 60                 |
| Psychologists                            | 2            | 4               | 4               | 4               | 4               | +1                    | +0                    | -0                        | +1                                       | +2                                       | +14.8%                                     | 6                  |
| Pharmacy                                 | 15           | 20              | 21              | 20              | 20              | +1                    | -1                    | +0                        | +1                                       | +5                                       | +3.0%                                      | 29                 |
| H&SC, Other                              | 1            | 26              | 22              | 22              | 25              | -4                    | +3                    | +2                        | -1                                       | +23                                      | -3.7%                                      | 27                 |
| Health & Social Care Professionals       | 414          | 493             | 476             | 471             | 470             | -17                   | -6                    | -1                        | -23                                      | +56                                      | -4.7%                                      | 544                |
| Management (VIII & above)                | 75           | 122             | 113             | 108             | 110             | -9                    | -4                    | +2                        | -13                                      | +35                                      | -10.3%                                     | 111                |
| Administrative/ Supervisory (V to VII)   | 169          | 296             | 282             | 273             | 268             | -14                   | -15                   | -5                        | -28                                      | +99                                      | -9.5%                                      | 282                |
| Clerical (III & IV)                      | 570          | 689             | 647             | 616             | 616             | -42                   | -31                   | -0                        | -73                                      | +46                                      | -10.6%                                     | 702                |
| Management & Administrative              | 813          | 1,107           | 1,042           | 997             | 993             | -65                   | -49                   | -4                        | -114                                     | +180                                     | -10.3%                                     | 1,095              |
| Support                                  | 797          | 762             | 730             | 726             | 723             | -32                   | -7                    | -3                        | -40                                      | -74                                      | -5.2%                                      | 822                |
| Maintenance/ Technical                   | 95           | 94              | 103             | 102             | 103             | +8                    | +1                    | +1                        | +9                                       | +8                                       | +9.6%                                      | 106                |
| General Support                          | 892          | 857             | 833             | 829             | 826             | -24                   | -6                    | -2                        | -30                                      | -66                                      | -3.6%                                      | 928                |
| Health Care Assistants                   | 7,527        | 7,726           | 7,565           | 7,512           | 7,504           | -161                  | -62                   | -8                        | -222                                     | -23                                      | -2.9%                                      | 9,452              |
| Care, other                              | 140          | 210             | 224             | 223             | 226             | +14                   | +2                    | +3                        | +16                                      | +86                                      | +7.5%                                      | 269                |
| Patient & Client Care                    | 7,667        | 7,936           | 7,789           | 7,735           | 7,730           | -147                  | -60                   | -5                        | -207                                     | +63                                      | -2.6%                                      | 9,721              |

## WTE Change by Staff Category