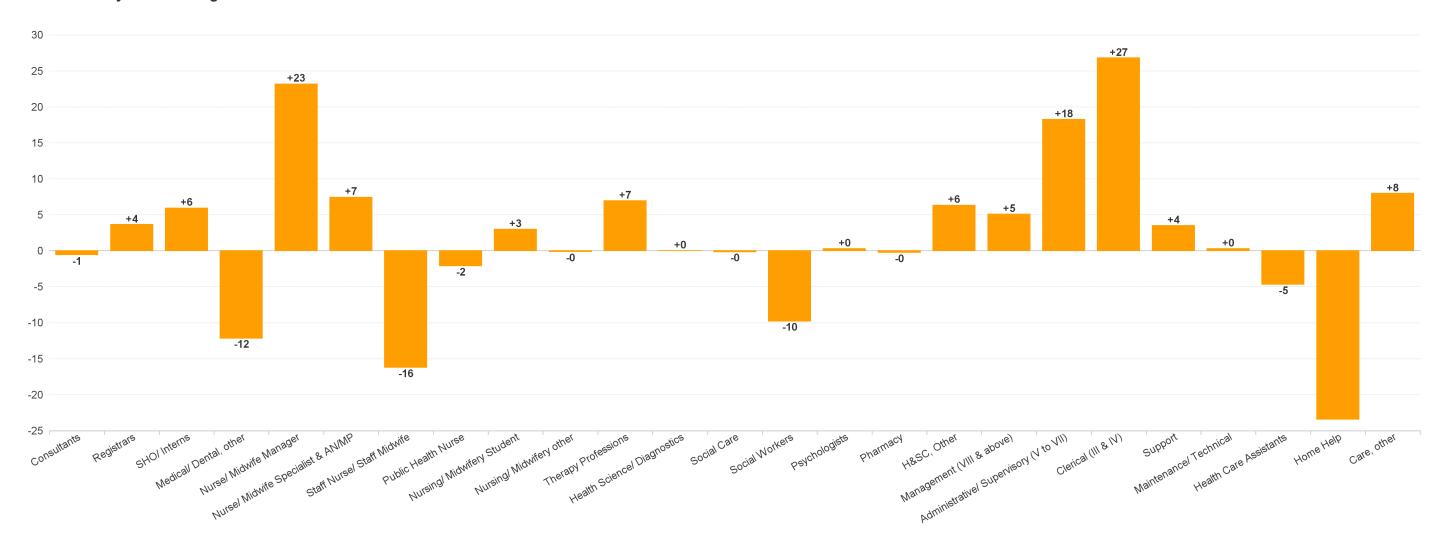

## Older People Employment Report by Staff Group

| MAR 2023                                 | WTE DEC<br>2019 | WTE DEC<br>2022 | WTE FEB<br>2023 | WTE<br>MAR<br>2023 | WTE<br>change<br>since DEC<br>2019 | WTE<br>change<br>since DEC<br>2022 | WTE<br>change<br>since FEB<br>2023 | No.<br>MAR<br>2023 |
|------------------------------------------|-----------------|-----------------|-----------------|--------------------|------------------------------------|------------------------------------|------------------------------------|--------------------|
| Overall                                  | 13,239          | 13,947          | 14,045          | 13,997             | +757                               | +49                                | -48                                | 16,787             |
| Consultants                              | 4               | 7               | 6               | 6                  | +2                                 | -1                                 | -0                                 | 9                  |
| Registrars                               | 10              | 10              | 14              | 13                 | +4                                 | +4                                 | -0                                 | 14                 |
| SHO/ Interns                             | 15              | 12              | 16              | 18                 | +3                                 | +6                                 | +2                                 | 18                 |
| Medical/ Dental, other                   | 95              | 98              | 87              | 86                 | -9                                 | -12                                | -1                                 | 151                |
| Medical & Dental                         | 124             | 126             | 123             | 123                | -0                                 | -3                                 | +0                                 | 192                |
| Nurse/ Midwife Manager                   | 711             | 738             | 756             | 761                | +50                                | +23                                | +4                                 | 805                |
| Nurse/ Midwife Specialist & AN/MP        | 26              | 74              | 77              | 82                 | +55                                | +7                                 | +4                                 | 85                 |
| Staff Nurse/ Staff Midwife               | 2,575           | 2,737           | 2,762           | 2,721              | +146                               | -16                                | -41                                | 3,095              |
| Public Health Nurse                      | 14              | 13              | 12              | 10                 | -4                                 | -2                                 | -1                                 | 13                 |
| Nursing/ Midwifery awaiting registration | 1               | 1               | 3               | 4                  | +3                                 | +3                                 | +1                                 | 4                  |
| Post-registration Nurse/ Midwife Student | 1               |                 |                 |                    | -1                                 |                                    |                                    |                    |
| Pre-registration Nurse/ Midwife Intern   |                 |                 | 3               |                    |                                    |                                    | -3                                 |                    |
| Nursing/ Midwifery Student               | 2               | 1               | 6               | 4                  | +2                                 | +3                                 | -2                                 | 4                  |
| Nursing/ Midwifery other                 | 1               | 3               | 3               | 3                  | +2                                 | -0                                 | +0                                 | 3                  |
| Nursing & Midwifery                      | 3,329           | 3,566           | 3,616           | 3,581              | +252                               | +15                                | -35                                | 4,005              |
| Therapy Professions                      | 288             | 340             | 352             | 347                | +59                                | +7                                 | -5                                 | 397                |
| Health Science/ Diagnostics              | 6               | 5               | 5               | 5                  | -1                                 | +0                                 | -0                                 | 8                  |
| Social Care                              | 3               | 2               | 2               | 2                  | -1                                 | -0                                 | -0                                 | 4                  |
| Social Workers                           | 98              | 69              | 73              | 59                 | -39                                | -10                                | -13                                | 66                 |
| Psychologists                            | 2               | 4               | 4               | 4                  | +2                                 | +0                                 | +0                                 | 5                  |
| Pharmacy                                 | 15              | 20              | 20              | 19                 | +4                                 | -0                                 | -1                                 | 28                 |
| H&SC, Other                              | 1               | 3               | 3               | 10                 | +8                                 | +6                                 | +6                                 | 11                 |
| Health & Social Care Professionals       | 414             | 443             | 459             | 446                | +32                                | +3                                 | -13                                | 519                |
| Management (VIII & above)                | 75              | 116             | 120             | 121                | +47                                | +5                                 | +2                                 | 123                |
| Administrative/ Supervisory (V to VII)   | 169             | 263             | 275             | 281                | +112                               | +18                                | +6                                 | 295                |
| Clerical (III & IV)                      | 570             | 631             | 668             | 658                | +88                                | +27                                | -10                                | 748                |
| Management & Administrative              | 813             | 1,010           | 1,063           | 1,061              | +247                               | +50                                | -2                                 | 1,166              |
| Support                                  | 797             | 757             | 761             | 760                | -37                                | +4                                 | -1                                 | 862                |
| Maintenance/ Technical                   | 95              | 94              | 94              | 94                 | -1                                 | +0                                 | +0                                 | 99                 |
| General Support                          | 892             | 851             | 855             | 854                | -38                                | +4                                 | -1                                 | 961                |
| Home Help                                | 3,448           | 3,687           | 3,645           | 3,664              | +216                               | -23                                | +19                                | 5,049              |
| Health Care Assistants                   | 4,079           | 4,072           | 4,092           | 4,068              | -11                                | -5                                 | -24                                | 4,653              |
| Care, other                              | 140             | 192             | 192             | 200                | +60                                | +8                                 | +9                                 | 242                |
| Patient & Client Care                    | 7,667           | 7,951           | 7,928           | 7,931              | +264                               | -20                                | +3                                 | 9,944              |