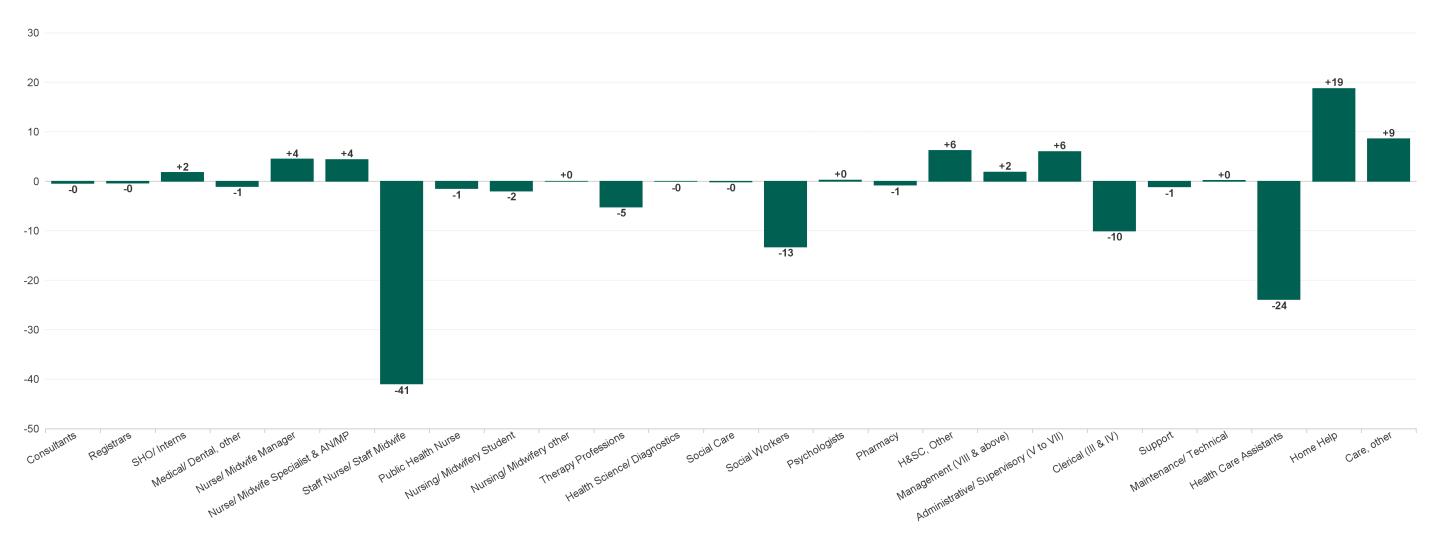

## Older People Employment Report by Staff Group

| MAR 2023                                 | WTE DEC<br>2019 | WTE DEC<br>2022 | WTE FEB<br>2023 | WTE<br>MAR<br>2023 | WTE<br>change<br>since DEC<br>2019 | WTE<br>change<br>since DEC<br>2022 | WTE<br>change<br>since FEB<br>2023 | No.<br>MAR<br>2023 |
|------------------------------------------|-----------------|-----------------|-----------------|--------------------|------------------------------------|------------------------------------|------------------------------------|--------------------|
| Overall                                  | 13,239          | 13,947          | 14,045          | 13,997             | +757                               | +49                                | -48                                | 16,787             |
| Consultants                              | 4               | 7               | 6               | 6                  | +2                                 | -1                                 | -0                                 | 9                  |
| Registrars                               | 10              | 10              | 14              | 13                 | +4                                 | +4                                 | -0                                 | 14                 |
| SHO/ Interns                             | 15              | 12              | 16              | 18                 | +3                                 | +6                                 | +2                                 | 18                 |
| Medical/ Dental, other                   | 95              | 98              | 87              | 86                 | -9                                 | -12                                | -1                                 | 151                |
| Medical & Dental                         | 124             | 126             | 123             | 123                | -0                                 | -3                                 | +0                                 | 192                |
| Nurse/ Midwife Manager                   | 711             | 738             | 756             | 761                | +50                                | +23                                | +4                                 | 805                |
| Nurse/ Midwife Specialist & AN/MP        | 26              | 74              | 77              | 82                 | +55                                | +7                                 | +4                                 | 85                 |
| Staff Nurse/ Staff Midwife               | 2,575           | 2,737           | 2,762           | 2,721              | +146                               | -16                                | -41                                | 3,095              |
| Public Health Nurse                      | 14              | 13              | 12              | 10                 | -4                                 | -2                                 | -1                                 | 13                 |
| Nursing/ Midwifery awaiting registration | 1               | 1               | 3               | 4                  | +3                                 | +3                                 | +1                                 | 4                  |
| Post-registration Nurse/ Midwife Student | 1               |                 |                 |                    | -1                                 |                                    |                                    |                    |
| Pre-registration Nurse/ Midwife Intern   |                 |                 | 3               |                    |                                    |                                    | -3                                 |                    |
| Nursing/ Midwifery Student               | 2               | 1               | 6               | 4                  | +2                                 | +3                                 | -2                                 | 4                  |
| Nursing/ Midwifery other                 | 1               | 3               | 3               | 3                  | +2                                 | -0                                 | +0                                 | 3                  |
| Nursing & Midwifery                      | 3,329           | 3,566           | 3,616           | 3,581              | +252                               | +15                                | -35                                | 4,005              |
| Therapy Professions                      | 288             | 340             | 352             | 347                | +59                                | +7                                 | -5                                 | 397                |
| Health Science/ Diagnostics              | 6               | 5               | 5               | 5                  | -1                                 | +0                                 | -0                                 | 8                  |
| Social Care                              | 3               | 2               | 2               | 2                  | -1                                 | -0                                 | -0                                 | 4                  |
| Social Workers                           | 98              | 69              | 73              | 59                 | -39                                | -10                                | -13                                | 66                 |
| Psychologists                            | 2               | 4               | 4               | 4                  | +2                                 | +0                                 | +0                                 | 5                  |
| Pharmacy                                 | 15              | 20              | 20              | 19                 | +4                                 | -0                                 | -1                                 | 28                 |
| H&SC, Other                              | 1               | 3               | 3               | 10                 | +8                                 | +6                                 | +6                                 | 11                 |
| Health & Social Care Professionals       | 414             | 443             | 459             | 446                | +32                                | +3                                 | -13                                | 519                |
| Management (VIII & above)                | 75              | 116             | 120             | 121                | +47                                | +5                                 | +2                                 | 123                |
| Administrative/ Supervisory (V to VII)   | 169             | 263             | 275             | 281                | +112                               | +18                                | +6                                 | 295                |
| Clerical (III & IV)                      | 570             | 631             | 668             | 658                | +88                                | +27                                | -10                                | 748                |
| Management & Administrative              | 813             | 1,010           | 1,063           | 1,061              | +247                               | +50                                | -2                                 | 1,166              |
| Support                                  | 797             | 757             | 761             | 760                | -37                                | +4                                 | -1                                 | 862                |
| Maintenance/ Technical                   | 95              | 94              | 94              | 94                 | -1                                 | +0                                 | +0                                 | 99                 |
| General Support                          | 892             | 851             | 855             | 854                | -38                                | +4                                 | -1                                 | 961                |
| Home Help                                | 3,448           | 3,687           | 3,645           | 3,664              | +216                               | -23                                | +19                                | 5,049              |
| Health Care Assistants                   | 4,079           | 4,072           | 4,092           | 4,068              | -11                                | -5                                 | -24                                | 4,653              |
| Care, other                              | 140             | 192             | 192             | 200                | +60                                | +8                                 | +9                                 | 242                |
| Patient & Client Care                    | 7,667           | 7,951           | 7,928           | 7,931              | +264                               | -20                                | +3                                 | 9,944              |