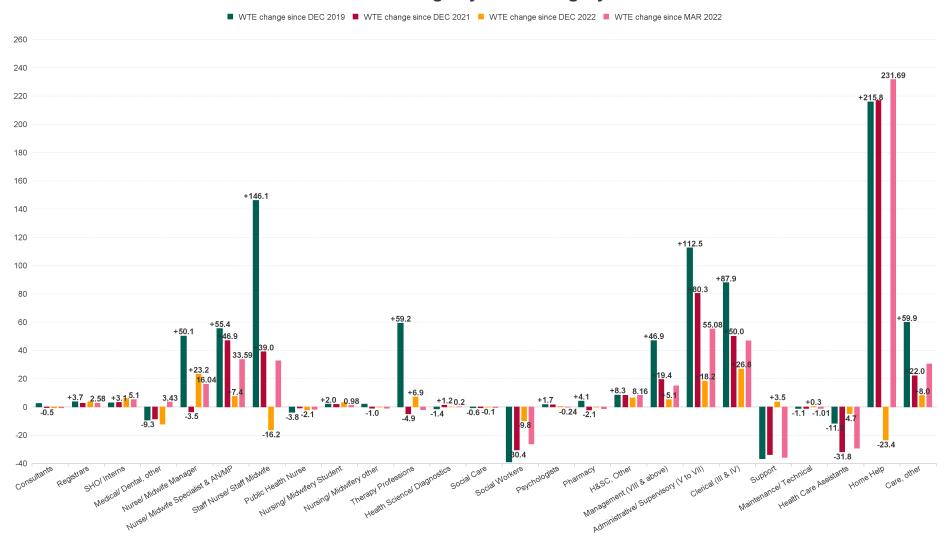

## Older People Employment Report by Staff Group

| MAR 2023                                 | WTE DEC<br>2019 | WTE DEC<br>2022 | WTE FEB<br>2023 | WTE<br>MAR<br>2023 | WTE<br>change<br>since DEC<br>2019 | WTE<br>change<br>since DEC<br>2022 | WTE<br>change<br>since FEB<br>2023 | No.<br>MAR<br>2023 |
|------------------------------------------|-----------------|-----------------|-----------------|--------------------|------------------------------------|------------------------------------|------------------------------------|--------------------|
| Overall                                  | 13,239          | 13,947          | 14,045          | 13,997             | +757                               | +49                                | -48                                | 16,787             |
| Consultants                              | 4               | 7               | 6               | 6                  | +2                                 | -1                                 | -0                                 | 9                  |
| Registrars                               | 10              | 10              | 14              | 13                 | +4                                 | +4                                 | -0                                 | 14                 |
| SHO/ Interns                             | 15              | 12              | 16              | 18                 | +3                                 | +6                                 | +2                                 | 18                 |
| Medical/ Dental, other                   | 95              | 98              | 87              | 86                 | -9                                 | -12                                | -1                                 | 151                |
| Medical & Dental                         | 124             | 126             | 123             | 123                | -0                                 | -3                                 | +0                                 | 192                |
| Nurse/ Midwife Manager                   | 711             | 738             | 756             | 761                | +50                                | +23                                | +4                                 | 805                |
| Nurse/ Midwife Specialist & AN/MP        | 26              | 74              | 77              | 82                 | +55                                | +7                                 | +4                                 | 85                 |
| Staff Nurse/ Staff Midwife               | 2,575           | 2,737           | 2,762           | 2,721              | +146                               | -16                                | -41                                | 3,095              |
| Public Health Nurse                      | 14              | 13              | 12              | 10                 | -4                                 | -2                                 | -1                                 | 13                 |
| Nursing/ Midwifery awaiting registration | 1               | 1               | 3               | 4                  | +3                                 | +3                                 | +1                                 | 4                  |
| Post-registration Nurse/ Midwife Student | 1               |                 |                 |                    | -1                                 |                                    |                                    |                    |
| Pre-registration Nurse/ Midwife Intern   |                 |                 | 3               |                    |                                    |                                    | -3                                 |                    |
| Nursing/ Midwifery Student               | 2               | 1               | 6               | 4                  | +2                                 | +3                                 | -2                                 | 4                  |
| Nursing/ Midwifery other                 | 1               | 3               | 3               | 3                  | +2                                 | -0                                 | +0                                 | 3                  |
| Nursing & Midwifery                      | 3,329           | 3,566           | 3,616           | 3,581              | +252                               | +15                                | -35                                | 4,005              |
| Therapy Professions                      | 288             | 340             | 352             | 347                | +59                                | +7                                 | -5                                 | 397                |
| Health Science/ Diagnostics              | 6               | 5               | 5               | 5                  | -1                                 | +0                                 | -0                                 | 8                  |
| Social Care                              | 3               | 2               | 2               | 2                  | -1                                 | -0                                 | -0                                 | 4                  |
| Social Workers                           | 98              | 69              | 73              | 59                 | -39                                | -10                                | -13                                | 66                 |
| Psychologists                            | 2               | 4               | 4               | 4                  | +2                                 | +0                                 | +0                                 | 5                  |
| Pharmacy                                 | 15              | 20              | 20              | 19                 | +4                                 | -0                                 | -1                                 | 28                 |
| H&SC, Other                              | 1               | 3               | 3               | 10                 | +8                                 | +6                                 | +6                                 | 11                 |
| Health & Social Care Professionals       | 414             | 443             | 459             | 446                | +32                                | +3                                 | -13                                | 519                |
| Management (VIII & above)                | 75              | 116             | 120             | 121                | +47                                | +5                                 | +2                                 | 123                |
| Administrative/ Supervisory (V to VII)   | 169             | 263             | 275             | 281                | +112                               | +18                                | +6                                 | 295                |
| Clerical (III & IV)                      | 570             | 631             | 668             | 658                | +88                                | +27                                | -10                                | 748                |
| Management & Administrative              | 813             | 1,010           | 1,063           | 1,061              | +247                               | +50                                | -2                                 | 1,166              |
| Support                                  | 797             | 757             | 761             | 760                | -37                                | +4                                 | -1                                 | 862                |
| Maintenance/ Technical                   | 95              | 94              | 94              | 94                 | -1                                 | +0                                 | +0                                 | 99                 |
| General Support                          | 892             | 851             | 855             | 854                | -38                                | +4                                 | -1                                 | 961                |
| Home Help                                | 3,448           | 3,687           | 3,645           | 3,664              | +216                               | -23                                | +19                                | 5,049              |
| Health Care Assistants                   | 4,079           | 4,072           | 4,092           | 4,068              | -11                                | -5                                 | -24                                | 4,653              |
| Care, other                              | 140             | 192             | 192             | 200                | +60                                | +8                                 | +9                                 | 242                |
| Patient & Client Care                    | 7,667           | 7,951           | 7,928           | 7,931              | +264                               | -20                                | +3                                 | 9,944              |

## **WTE Change by Staff Category**

■ WTE change since DEC 2019 ■ WTE change since DEC 2021 ■ WTE change since DEC 2022 ■ WTE change since MAR 2022