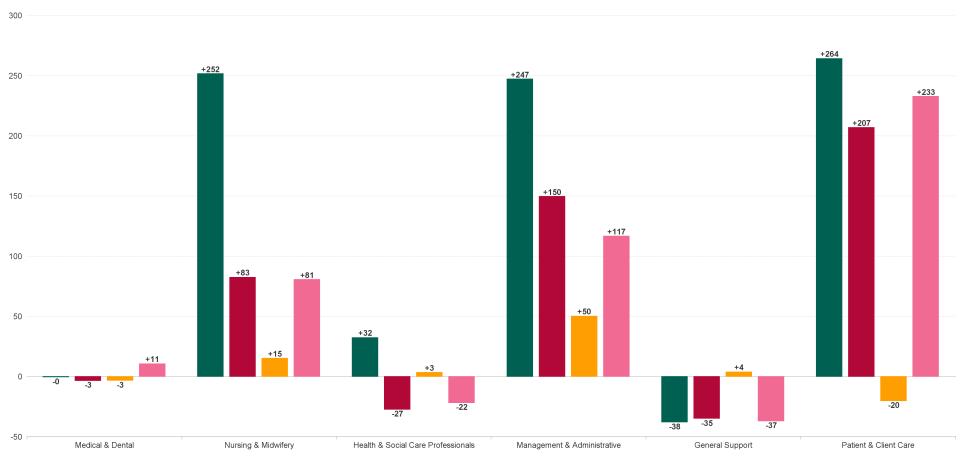

## Older People Employment Report by Staff Group

| MAR 2023                                 | WTE DEC<br>2019 | WTE DEC<br>2022 | WTE FEB<br>2023 | WTE<br>MAR<br>2023 | WTE<br>change<br>since DEC<br>2019 | WTE<br>change<br>since DEC<br>2022 | WTE<br>change<br>since FEB<br>2023 | No.<br>MAR<br>2023 |
|------------------------------------------|-----------------|-----------------|-----------------|--------------------|------------------------------------|------------------------------------|------------------------------------|--------------------|
| Overall                                  | 13,239          | 13,947          | 14,045          | 13,997             | +757                               | +49                                | -48                                | 16,787             |
| Consultants                              | 4               | 7               | 6               | 6                  | +2                                 | -1                                 | -0                                 | 9                  |
| Registrars                               | 10              | 10              | 14              | 13                 | +4                                 | +4                                 | -0                                 | 14                 |
| SHO/ Interns                             | 15              | 12              | 16              | 18                 | +3                                 | +6                                 | +2                                 | 18                 |
| Medical/ Dental, other                   | 95              | 98              | 87              | 86                 | -9                                 | -12                                | -1                                 | 151                |
| Medical & Dental                         | 124             | 126             | 123             | 123                | -0                                 | -3                                 | +0                                 | 192                |
| Nurse/ Midwife Manager                   | 711             | 738             | 756             | 761                | +50                                | +23                                | +4                                 | 805                |
| Nurse/ Midwife Specialist & AN/MP        | 26              | 74              | 77              | 82                 | +55                                | +7                                 | +4                                 | 85                 |
| Staff Nurse/ Staff Midwife               | 2,575           | 2,737           | 2,762           | 2,721              | +146                               | -16                                | -41                                | 3,095              |
| Public Health Nurse                      | 14              | 13              | 12              | 10                 | -4                                 | -2                                 | -1                                 | 13                 |
| Nursing/ Midwifery awaiting registration | 1               | 1               | 3               | 4                  | +3                                 | +3                                 | +1                                 | 4                  |
| Post-registration Nurse/ Midwife Student | 1               |                 |                 |                    | -1                                 |                                    |                                    |                    |
| Pre-registration Nurse/ Midwife Intern   |                 |                 | 3               |                    |                                    |                                    | -3                                 |                    |
| Nursing/ Midwifery Student               | 2               | 1               | 6               | 4                  | +2                                 | +3                                 | -2                                 | 4                  |
| Nursing/ Midwifery other                 | 1               | 3               | 3               | 3                  | +2                                 | -0                                 | +0                                 | 3                  |
| Nursing & Midwifery                      | 3,329           | 3,566           | 3,616           | 3,581              | +252                               | +15                                | -35                                | 4,005              |
| Therapy Professions                      | 288             | 340             | 352             | 347                | +59                                | +7                                 | -5                                 | 397                |
| Health Science/ Diagnostics              | 6               | 5               | 5               | 5                  | -1                                 | +0                                 | -0                                 | 8                  |
| Social Care                              | 3               | 2               | 2               | 2                  | -1                                 | -0                                 | -0                                 | 4                  |
| Social Workers                           | 98              | 69              | 73              | 59                 | -39                                | -10                                | -13                                | 66                 |
| Psychologists                            | 2               | 4               | 4               | 4                  | +2                                 | +0                                 | +0                                 | 5                  |
| Pharmacy                                 | 15              | 20              | 20              | 19                 | +4                                 | -0                                 | -1                                 | 28                 |
| H&SC, Other                              | 1               | 3               | 3               | 10                 | +8                                 | +6                                 | +6                                 | 11                 |
| Health & Social Care Professionals       | 414             | 443             | 459             | 446                | +32                                | +3                                 | -13                                | 519                |
| Management (VIII & above)                | 75              | 116             | 120             | 121                | +47                                | +5                                 | +2                                 | 123                |
| Administrative/ Supervisory (V to VII)   | 169             | 263             | 275             | 281                | +112                               | +18                                | +6                                 | 295                |
| Clerical (III & IV)                      | 570             | 631             | 668             | 658                | +88                                | +27                                | -10                                | 748                |
| Management & Administrative              | 813             | 1,010           | 1,063           | 1,061              | +247                               | +50                                | -2                                 | 1,166              |
| Support                                  | 797             | 757             | 761             | 760                | -37                                | +4                                 | -1                                 | 862                |
| Maintenance/ Technical                   | 95              | 94              | 94              | 94                 | -1                                 | +0                                 | +0                                 | 99                 |
| General Support                          | 892             | 851             | 855             | 854                | -38                                | +4                                 | -1                                 | 961                |
| Home Help                                | 3,448           | 3,687           | 3,645           | 3,664              | +216                               | -23                                | +19                                | 5,049              |
| Health Care Assistants                   | 4,079           | 4,072           | 4,092           | 4,068              | -11                                | -5                                 | -24                                | 4,653              |
| Care, other                              | 140             | 192             | 192             | 200                | +60                                | +8                                 | +9                                 | 242                |
| Patient & Client Care                    | 7,667           | 7,951           | 7,928           | 7,931              | +264                               | -20                                | +3                                 | 9,944              |