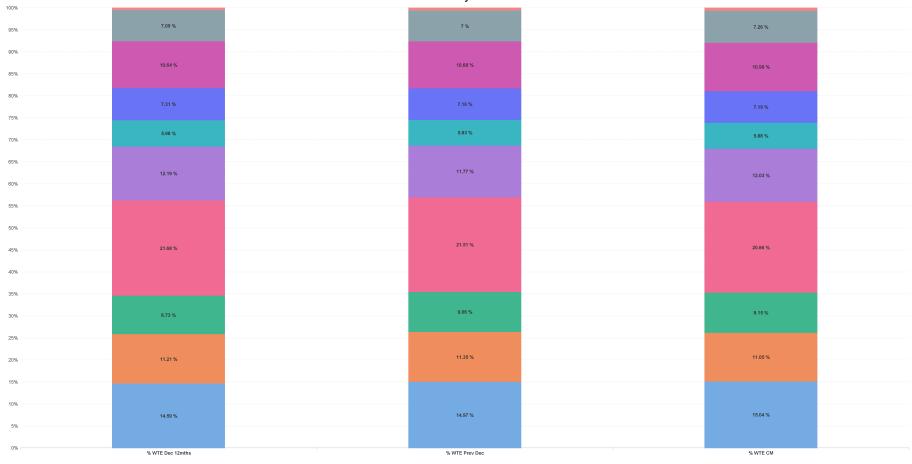

#### % Total by CHO

■ CHO 1 ■ CHO 2 ■ CHO 3 ■ CHO 4 ■ CHO 5 ■ CHO 6 ■ CHO 7 ■ CHO 8 ■ CHO 9 ■ other Community Services