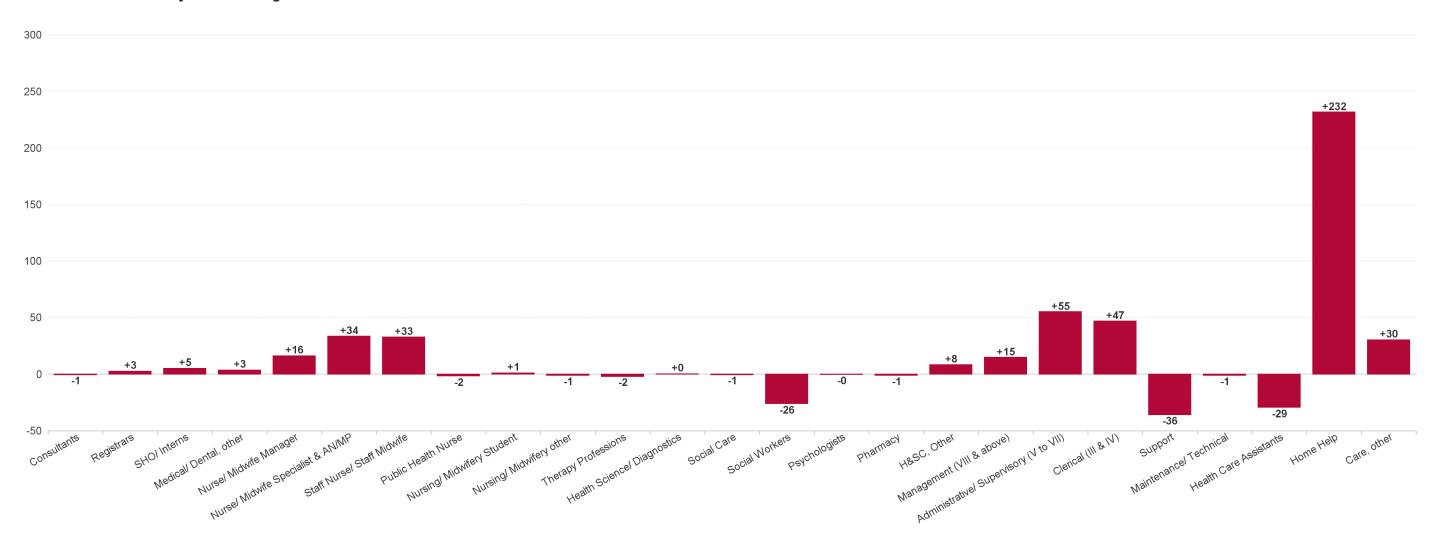

## Older People Employment Report by Staff Group

| MAR 2023                                 | WTE DEC<br>2019 | WTE DEC<br>2022 | WTE FEB<br>2023 | WTE<br>MAR<br>2023 | WTE<br>change<br>since DEC<br>2019 | WTE<br>change<br>since DEC<br>2022 | WTE<br>change<br>since FEB<br>2023 | No.<br>MAR<br>2023 |
|------------------------------------------|-----------------|-----------------|-----------------|--------------------|------------------------------------|------------------------------------|------------------------------------|--------------------|
| Overall                                  | 13,239          | 13,947          | 14,045          | 13,997             | +757                               | +49                                | -48                                | 16,787             |
| Consultants                              | 4               | 7               | 6               | 6                  | +2                                 | -1                                 | -0                                 | 9                  |
| Registrars                               | 10              | 10              | 14              | 13                 | +4                                 | +4                                 | -0                                 | 14                 |
| SHO/ Interns                             | 15              | 12              | 16              | 18                 | +3                                 | +6                                 | +2                                 | 18                 |
| Medical/ Dental, other                   | 95              | 98              | 87              | 86                 | -9                                 | -12                                | -1                                 | 151                |
| Medical & Dental                         | 124             | 126             | 123             | 123                | -0                                 | -3                                 | +0                                 | 192                |
| Nurse/ Midwife Manager                   | 711             | 738             | 756             | 761                | +50                                | +23                                | +4                                 | 805                |
| Nurse/ Midwife Specialist & AN/MP        | 26              | 74              | 77              | 82                 | +55                                | +7                                 | +4                                 | 85                 |
| Staff Nurse/ Staff Midwife               | 2,575           | 2,737           | 2,762           | 2,721              | +146                               | -16                                | -41                                | 3,095              |
| Public Health Nurse                      | 14              | 13              | 12              | 10                 | -4                                 | -2                                 | -1                                 | 13                 |
| Nursing/ Midwifery awaiting registration | 1               | 1               | 3               | 4                  | +3                                 | +3                                 | +1                                 | 4                  |
| Post-registration Nurse/ Midwife Student | 1               |                 |                 |                    | -1                                 |                                    |                                    |                    |
| Pre-registration Nurse/ Midwife Intern   |                 |                 | 3               |                    |                                    |                                    | -3                                 |                    |
| Nursing/ Midwifery Student               | 2               | 1               | 6               | 4                  | +2                                 | +3                                 | -2                                 | 4                  |
| Nursing/ Midwifery other                 | 1               | 3               | 3               | 3                  | +2                                 | -0                                 | +0                                 | 3                  |
| Nursing & Midwifery                      | 3,329           | 3,566           | 3,616           | 3,581              | +252                               | +15                                | -35                                | 4,005              |
| Therapy Professions                      | 288             | 340             | 352             | 347                | +59                                | +7                                 | -5                                 | 397                |
| Health Science/ Diagnostics              | 6               | 5               | 5               | 5                  | -1                                 | +0                                 | -0                                 | 8                  |
| Social Care                              | 3               | 2               | 2               | 2                  | -1                                 | -0                                 | -0                                 | 4                  |
| Social Workers                           | 98              | 69              | 73              | 59                 | -39                                | -10                                | -13                                | 66                 |
| Psychologists                            | 2               | 4               | 4               | 4                  | +2                                 | +0                                 | +0                                 | 5                  |
| Pharmacy                                 | 15              | 20              | 20              | 19                 | +4                                 | -0                                 | -1                                 | 28                 |
| H&SC, Other                              | 1               | 3               | 3               | 10                 | +8                                 | +6                                 | +6                                 | 11                 |
| Health & Social Care Professionals       | 414             | 443             | 459             | 446                | +32                                | +3                                 | -13                                | 519                |
| Management (VIII & above)                | 75              | 116             | 120             | 121                | +47                                | +5                                 | +2                                 | 123                |
| Administrative/ Supervisory (V to VII)   | 169             | 263             | 275             | 281                | +112                               | +18                                | +6                                 | 295                |
| Clerical (III & IV)                      | 570             | 631             | 668             | 658                | +88                                | +27                                | -10                                | 748                |
| Management & Administrative              | 813             | 1,010           | 1,063           | 1,061              | +247                               | +50                                | -2                                 | 1,166              |
| Support                                  | 797             | 757             | 761             | 760                | -37                                | +4                                 | -1                                 | 862                |
| Maintenance/ Technical                   | 95              | 94              | 94              | 94                 | -1                                 | +0                                 | +0                                 | 99                 |
| General Support                          | 892             | 851             | 855             | 854                | -38                                | +4                                 | -1                                 | 961                |
| Home Help                                | 3,448           | 3,687           | 3,645           | 3,664              | +216                               | -23                                | +19                                | 5,049              |
| Health Care Assistants                   | 4,079           | 4,072           | 4,092           | 4,068              | -11                                | -5                                 | -24                                | 4,653              |
| Care, other                              | 140             | 192             | 192             | 200                | +60                                | +8                                 | +9                                 | 242                |
| Patient & Client Care                    | 7,667           | 7,951           | 7,928           | 7,931              | +264                               | -20                                | +3                                 | 9,944              |