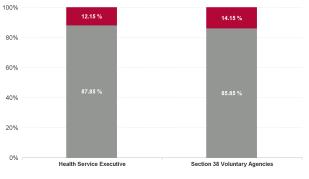

0.16%             | 10.79%                   |
| Health Service Executive                             | 7.75%                | 0.74%                         | 8.49%                      | 1.17%                | 9.66%                    | 1.45%               | 9.06%                  | 6.30%                                        | 5.86%                                  | 10.85%             | 11.11%                   |
| Section 38 Voluntary Agencies                        | 3.45%                | 0.62%                         | 4.07%                      | 0.67%                | 4.74%                    | 2.80%               | 3.32%                  | 2.32%                                        | 2.97%                                  | 5.95%              | 6.63%                    |







| Health Service Absence Rate -<br>by Staff Category: Jun 2024 | Certified<br>absence | Self-<br>certified<br>absence | Non<br>Covid-19<br>absence | Covid-19<br>Absence | Total<br>absence<br>rate | % Non<br>Covid-19<br>absence | %<br>Covid-19<br>absence |
|--------------------------------------------------------------|----------------------|-------------------------------|----------------------------|---------------------|--------------------------|------------------------------|--------------------------|
| CHO 1                                                        | 8.93%                | 0.62%                         | 9.55%                      | 0.96%               | 10.51%                   | 90.86%                       | 9.14%                    |
| Medical & Dental