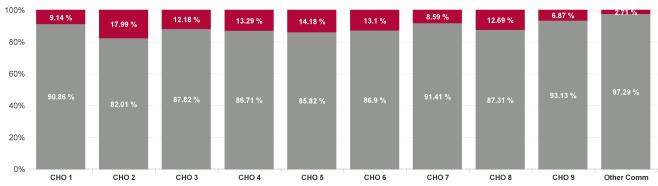

| Health Service Absence Rate - by<br>Hospital Group: Jun 2024 | Certified<br>absence | Self- certified<br>absence | Non Covid-19<br>absence | Covid-19<br>Absence | Total absence<br>rate | % Non<br>Covid-19<br>absence | % Covid-19<br>absence |
|--------------------------------------------------------------|----------------------|----------------------------|-------------------------|---------------------|-----------------------|------------------------------|-----------------------|
| Older People                                                 | 7.37%                | 0.73%                      | 8.10%                   | 1.13%               | 9.23%                 | 87.76%                       | 12.24%                |
| CHO 1                                                        | 8.93%                | 0.62%                      | 9.55%                   | 0.96%               | 10.51%                | 90.86%                       | 9.14%                 |
| CHO 2                                                        | 6.94%                | 0.58%                      | 7.52%                   | 1.65%               | 9.17%                 | 82.01%                       | 17.99%                |
| СНО 3                                                        | 8.12%                | 0.55%                      | 8.66%                   | 1.20%               | 9.87%                 | 87.82%                       | 12.18%                |
| CHO 4                                                        | 7.18%                | 0.72%                      | 7.90%                   | 1.21%               | 9.11%                 | 86.71%                       | 13.29%                |
| CHO 5                                                        | 7.55%                | 0.85%                      | 8.40%                   | 1.39%               | 9.79%                 | 85.82%                       | 14.18%                |
| CHO 6                                                        | 4.69%                | 0.59%                      | 5.28%                   | 0.80%               | 6.07%                 | 86.90%                       | 13.10%                |
| CHO 7                                                        | 7.57%                | 0.88%                      | 8.45%                   | 0.79%               | 9.25%                 | 91.41%                       | 8.59%                 |
| CHO 8                                                        | 9.91%                | 0.78%                      | 10.69%                  | 1.55%               | 12.24%                | 87.31%                       | 12.69%                |
| CHO 9                                                        | 5.01%                | 1.08%                      | 6.08%                   | 0.45%               | 6.53%                 | 93.13%                       | 6.87%                 |
| Other Community Services                                     | 2.26%                | 0.25%                      | 2.51%                   | 0.07%               | 2.58%                 | 97.29%                       | 2.71%                 |