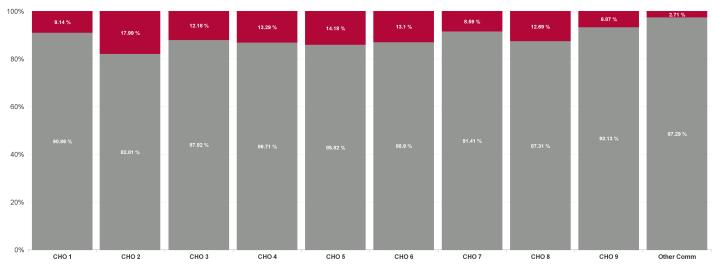

% of Absence Non Covid-19 / Covid-19

| 100% | 9.14 %  | 17.99 % | 12.18 % | 13.29 % | 14.18 % | 13.1 % | 8.59 %  | 12.69 % | 6.87 %  | 2.71 %     |
|------|---------|---------|---------|---------|---------|--------|---------|---------|---------|------------|
| 80%  |         |         |         |         |         |        |         |         |         |            |
| 60%  |         |         |         |         |         |        |         |         |         | 97.29 %    |
| 40%  | 90.86 % | 82.01 % | 87.82 % | 86.71 % | 85.82 % | 86.9 % | 91.41 % | 87.31 % | 93.13 % |            |
| 20%  |         |         |         |         |         |        |         |         |         |            |
| 0% - | CHO 1   | CHO 2   | СНО 3   | CHO 4   | CHO 5   | CHO 6  | СНО 7   | CHO 8   | СНО 9   | Other Comm |