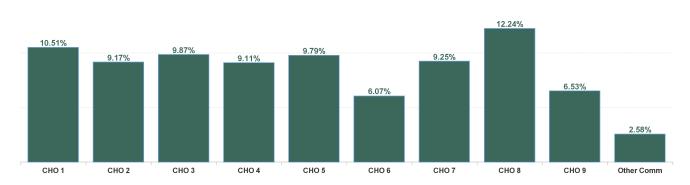

| Health Service Absence Rate - by<br>Hospital Group: Jun 2024 | Certified<br>absence | Self- certified<br>absence | Non Covid-19<br>absence | Covid-19<br>Absence | Total absence<br>rate | % Non<br>Covid-19<br>absence | % Covid-19<br>absence |
|--------------------------------------------------------------|----------------------|----------------------------|-------------------------|---------------------|-----------------------|------------------------------|-----------------------|
| Older People                                                 | 7.37%                | 0.73%                      | 8.10%                   | 1.13%               | 9.23%                 | 87.76%                       | 12.24%                |
| CHO 1                                                        | 8.93%                | 0.62%                      | 9.55%                   | 0.96%               | 10.51%                | 90.86%                       | 9.14%                 |
| CHO 2                                                        | 6.94%                | 0.58%                      | 7.52%                   | 1.65%               | 9.17%                 | 82.01%                       | 17.99%                |
| СНО 3                                                        | 8.12%                | 0.55%                      | 8.66%                   | 1.20%               | 9.87%                 | 87.82%                       | 12.18%                |
| CHO 4                                                        | 7.18%                | 0.72%                      | 7.90%                   | 1.21%               | 9.11%                 | 86.71%                       | 13.29%                |
| CHO 5                                                        | 7.55%                | 0.85%                      | 8.40%                   | 1.39%               | 9.79%                 | 85.82%                       | 14.18%                |
| CHO 6                                                        | 4.69%                | 0.59%                      | 5.28%                   | 0.80%               | 6.07%                 | 86.90%                       | 13.10%                |
| CHO 7                                                        | 7.57%                | 0.88%                      | 8.45%                   | 0.79%               | 9.25%                 | 91.41%                       | 8.59%                 |
| CHO 8                                                        | 9.91%                | 0.78%                      | 10.69%                  | 1.55%               | 12.24%                | 87.31%                       | 12.69%                |
| CHO 9                                                        | 5.01%                | 1.08%                      | 6.08%                   | 0.45%               | 6.53%                 | 93.13%                       | 6.87%                 |
| Other Community Services                                     | 2.26%                | 0.25%                      | 2.51%                   | 0.07%               | 2.58%                 | 97.29%                       | 2.71%                 |