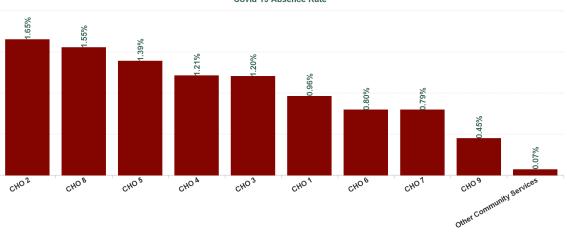

| Health Service Absence Rate - by<br>Hospital Group: Jun 2024 | Certified<br>absence | Self- certified<br>absence | Non Covid-19<br>absence | Covid-19<br>Absence | Total absence<br>rate | % Non<br>Covid-19<br>absence | % Covid-19<br>absence |
|--------------------------------------------------------------|----------------------|----------------------------|-------------------------|---------------------|-----------------------|------------------------------|-----------------------|
| Older People                                                 | 7.37%                | 0.73%                      | 8.10%                   | 1.13%               | 9.23%                 | 87.76%                       | 12.24%                |
| CHO 1                                                        | 8.93%                | 0.62%                      | 9.55%                   | 0.96%               | 10.51%                | 90.86%                       | 9.14%                 |
| CHO 2                                                        | 6.94%                | 0.58%                      | 7.52%                   | 1.65%               | 9.17%                 | 82.01%                       | 17.99%                |
| СНО 3                                                        | 8.12%                | 0.55%                      | 8.66%                   | 1.20%               | 9.87%                 | 87.82%                       | 12.18%                |
| CHO 4                                                        | 7.18%                | 0.72%                      | 7.90%                   | 1.21%               | 9.11%                 | 86.71%                       | 13.29%                |
| CHO 5                                                        | 7.55%                | 0.85%                      | 8.40%                   | 1.39%               | 9.79%                 | 85.82%                       | 14.18%                |
| CHO 6                                                        | 4.69%                | 0.59%                      | 5.28%                   | 0.80%               | 6.07%                 | 86.90%                       | 13.10%                |
| CHO 7                                                        | 7.57%                | 0.88%                      | 8.45%                   | 0.79%               | 9.25%                 | 91.41%                       | 8.59%                 |
| CHO 8                                                        | 9.91%                | 0.78%                      | 10.69%                  | 1.55%               | 12.24%                | 87.31%                       | 12.69%                |
| CHO 9                                                        | 5.01%                | 1.08%                      | 6.08%                   | 0.45%               | 6.53%                 | 93.13%                       | 6.87%                 |
| Other Community Services                                     | 2.26%                | 0.25%                      | 2.51%                   | 0.07%               | 2.58%                 | 97.29%                       | 2.71%                 |