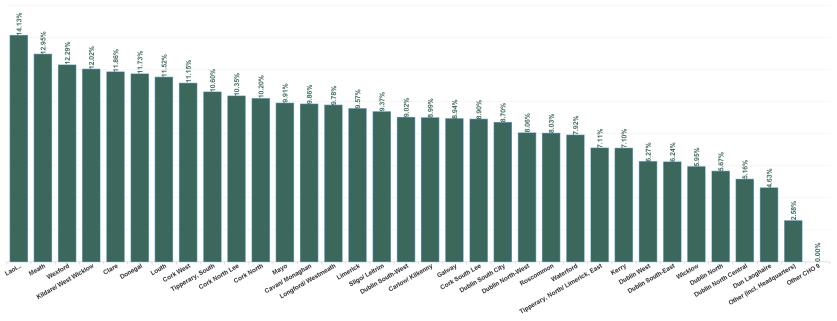

4

Total Absence Rate

| Health Service Absence Rate<br>- by HG, CHO/Care Group &<br>Staff Category: Jun 2024 | Certified<br>absence | Self-<br>certified<br>absence | Non<br>Covid-19<br>absence | Covid-19<br>Absence | Total<br>absence<br>rate | Medical &<br>Dental | Nursing &<br>Midwifery | Health & Social<br>Care<br>Professionals | Management &<br>Administrative | General<br>Support | Patient & Client<br>Care |
|--------------------------------------------------------------------------------------|----------------------|-------------------------------|----------------------------|---------------------|--------------------------|---------------------|------------------------|------------------------------------------|--------------------------------|--------------------|--------------------------|
| Total                                                                                | 7.37%                | 0.73%                         | 8.10%                      | 1.13%               | 9.23%                    | 1.60%               | 8.58%                  | 5.42%                                    | 5.68%                          | 10.16%             | 10.79%                   |
| Cavan/ Monaghan                                                                      | 8.87%                | 0.75%                         | 9.62%                      | 0.23%               | 9.86%                    | 0.00%               | 12.86%                 | 0.00%                                    | 8.89%                          | 10.13%             | 8.74%                    |
| Donegal                                                                              | 9.10%                | 0.73%                         | 9.83%                      | 1.89%               | 11.73%                   | 0.00%               | 9.61%                  | 6.10%                                    | 6.13%                          | 14.31%             | 14.28%                   |
| Sligo/ Leitrim                                                                       | 8.74%                | 0.39%                         | 9.13%                      | 0.24%               | 9.37%                    | 0.00%               | 6.54%                  | 7.89%                                    | 9.66%                          | 9.93%              | 11.92%                   |
| CHO 1                                                                                | 8.93%                | 0.62%                         | 9.55%                      | 0.96%               | 10.51%                   | 0.00%               | 9.35%                  | 6.08%                                    | 8.10%                          | 11.15%             | 12.20%                   |
| Galway                                                                               | 7.00%                | 0.55%                         | 7.55%                      | 1.39%               | 8.94%                    | 0.00%               | 10.13%                 | 4.58%                                    | 3.98%                          | 9.62%              | 9.37%                    |
| Мауо                                                                                 | 6.98%                | 0.66%                         | 7.64%                      | 2.28%               | 9.91%                    | 0.00%               | 10.07%                 | 11.52%                                   | 6.49%                          | 12.05%             | 10.10%                   |
| Roscommon                                                                            | 6.69%                | 0.50%                         | 7.19%                      | 0.83%               | 8.03%                    |                     | 6.00%                  | 0.00%                                    | 11.12%                         | 3.16%              | 10.48%                   |
| CHO 2                                                                                | 6.94%                | 0.58%                         | 7.52%                      | 1.65%               | 9.17%                    | 0.00%               | 9.34%                  | 6.97%                                    | 5.62%                          | 8.18%              | 9.86%                    |
| Clare                                                                                | 9.77%                | 0.68%                         | 10.45%                     | 1.41%               | 11.86%                   | 0.00%               | 13.79%                 | 11.86%                                   | 5.16%                          | 13.85%             | 11.89%                   |
| Limerick                                                                             | 8.17%                | 0.46%                         | 8.63%                      | 0.94%               | 9.57%                    | 0.00%               | 7.05%                  | 4.00%                                    | 10.76%                         | 4.69%              | 13.85%                   |
| Tipperary, North/ Limerick, East                                                     | 4.97%                | 0.55%                         | 5.52%                      | 1.59%               | 7.11%                    | 0.00%               | 8.06%                  | 0.00%                                    | 1.74%                          | 8.09%              | 7.57%                    |
| CHO 3                                                                                | 8.12%                | 0.55%                         | 8.66%                      | 1.20%               | 9.87%                    | 0.00%               | 9.44%                  | 5.82%                                    | 6.73%                          | 7.71%              | 12.05%                   |
| Cork North                                                                           | 8.10%                | 1.02%                         | 9.12%                      | 1.08%               | 10.20%                   | 0.00%               | 11.40%                 | 0.00%                                    | 6.22%                          | 20.17%             | 10.02%                   |
| Cork North Lee                                                                       | 9.18%                | 0.57%                         | 9.74%                      | 0.61%               | 10.35%                   | 0.00%               | 9.33%                  | 0.00%                                    | 5.31%                          | 24.79%             | 11.20%                   |
| Cork South Lee                                                                       | 6.77%                | 0.87%                         | 7.64%                      | 1.27%               | 8.90%                    | 0.00%               | 8.31%                  | 8.74%                                    | 5.16%                          | 11.91%             | 9.91%                    |
| Cork West                                                                            | 7.67%                | 0.73%                         | 8.40%                      | 2.75%               | 11.15%                   | 0.00%               | 10.51%                 | 0.00%                                    | 7.68%                          | 14.80%             | 12.02%                   |
| Kerry                                                                                | 6.18%                | 0.48%                         | 6.66%                      | 0.43%               | 7.10%                    | 0.00%               | 6.17%                  | 14.67%                                   | 1.40%                          | 7.79%              | 9.43%                    |
| CHO 4                                                                                | 7.18%                | 0.72%                         | 7.90%                      | 1.21%               | 9.11%                    | 0.00%               | 8.59%                  | 8.58%                                    | 4.16%                          | 11.60%             | 10.40%                   |
| Carlow/ Kilkenny                                                                     | 6.22%                | 0.78%                         | 7.00%                      | 1.99%               | 8.99%                    | 0.00%               | 7.61%                  | 8.83%                                    | 5.85%                          | 18.87%             | 9.62%                    |
| Tipperary, South                                                                     | 8.10%                | 0.92%                         | 9.01%                      | 1.59%               | 10.60%                   | 39.20%              | 9.63%                  | 6.84%                                    | 3.77%                          | 11.66%             | 12.16%                   |
| Waterford                                                                            | 5.63%                | 0.82%                         | 6.45%                      | 1.47%               | 7.92%                    | 0.00%               | 8.31%                  | 11.52%                                   | 5.20%                          | 19.25%             | 7.28%                    |
| Wexford                                                                              | 10.92%               | 0.92%                         | 11.83%                     | 0.45%               | 12.29%                   | 0.00%               | 13.74%                 | 5.27%                                    | 11.41%                         | 10.89%             | 12.02%                   |
| CHO 5                                                                                | 7.55%                | 0.85%                         | 8.40%                      | 1.39%               | 9.79%                    | 8.55%               | 9.78%                  | 8.18%                                    | 6.21%                          | 14.43%             | 9.91%                    |
| Dublin South-East                                                                    | 4.88%                | 0.53%                         | 5.41%                      | 0.84%               | 6.24%                    | 0.00%               | 5.33%                  | 1.73%                                    | 2.24%                          | 8.60%              | 8.08%                    |
| Dun Laoghaire                                                                        | 3.74%                | 0.89%                         | 4.63%                      | 0.00%               | 4.63%                    |                     | 3.21%                  | 0.00%                                    | 0.00%                          | 4.32%              | 8.71%                    |
| Wicklow                                                                              | 4.31%                | 0.71%                         | 5.02%                      | 0.92%               | 5.95%                    | 0.00%               | 4.39%                  | 1.09%                                    | 3.61%                          | 2.52%              | 8.41%                    |
| CHO 6                                                                                | 4.69%                | 0.59%                         | 5.28%                      | 0.80%               | 6.07%                    | 0.00%               | 5.00%                  | 1.55%                                    | 2.48%                          | 7.80%              | 8.20%                    |
| Dublin South City                                                                    | 7.77%                | 0.93%                         | 8.70%                      | 0.00%               | 8.70%                    | 0.00%               | 10.56%                 | 1.35%                                    | 13.06%                         | 14.03%             | 5.48%                    |
| Dublin South-West                                                                    | 5.44%                | 1.31%                         | 6.74%                      | 2.27%               | 9.02%                    |                     | 9.36%                  | 0.00%                                    | 2.69%                          | 7.45%              | 13.64%                   |
| Dublin West                                                                          | 5.49%                | 0.74%                         | 6.23%                      | 0.04%               | 6.27%                    | 0.00%               | 5.58%                  | 0.00%                                    | 2.34%                          | 6.80%              | 7.25%                    |
| Kildare/ West Wicklow                                                                | 9.85%                | 0.85%                         | 10.70%                     | 1.32%               | 12.02%                   | 0.00%               | 8.67%                  | 37.82%                                   | 8.90%                          | 20.07%             | 12.98%                   |
| CHO 7                                                                                | 7.57%                | 0.88%                         | 8.45%                      | 0.79%               | 9.25%                    | 0.00%               | 8.08%                  | 7.56%                                    | 6.52%                          | 10.95%             | 10.19%                   |
| Laois /Offaly                                                                        | 11.58%               | 0.47%                         | 12.05%                     | 2.08%               | 14.13%                   | 0.00%               | 12.36%                 | 7.56%                                    | 5.96%                          | 12.55%             | 16.57%                   |
| Longford/ Westmeath                                                                  | 7.74%                | 1.06%                         | 8.80%                      | 0.99%               | 9.78%                    | 0.00%               | 8.80%                  | 0.73%                                    | 12.00%                         | 1.98%              | 11.42%                   |
| Louth                                                                                | 9.16%                | 0.76%                         | 9.92%                      | 1.60%               | 11.52%                   |                     | 8.40%                  | 2.59%                                    | 4.82%                          | 12.93%             | 15.33%                   |
| Meath                                                                                | 10.66%               | 1.11%                         | 11.77%                     | 1.18%               | 12.95%                   | 0.00%               | 4.99%                  | 0.00%                                    | 25.32%                         | 15.16%             | 18.04%                   |
| CHO 8                                                                                | 9.91%                | 0.78%                         | 10.69%                     | 1.55%               | 12.24%                   | 0.00%               | 9.52%                  | 2.54%                                    | 10.37%                         | 9.40%              | 15.21%                   |
| Dublin North                                                                         | 4.41%                | 0.97%                         | 5.38%                      | 0.29%               | 5.67%                    |                     | 7.07%                  | 8.38%                                    | 0.00%                          | 17.58%             | 0.96%                    |
| Dublin North Central                                                                 | 3.59%                | 1.02%                         | 4.61%                      | 0.56%               | 5.16%                    | 3.92%               | 3.32%                  | 3.41%                                    | 5.36%                          | 7.81%              | 6.79%                    |
| Dublin North-West                                                                    | 6.50%                | 1.17%                         | 7.67%                      | 0.39%               | 8.06%                    | 2.27%               | 9.80%                  | 6.85%                                    | 5.87%                          | 10.93%             | 5.92%                    |
| Other CHO 9                                                                          | 0.00%                | 0.00%                         | 0.00%                      | 0.00%               | 0.00%                    |                     | 0.00%                  |                                          | 0.00%                          |                    |                          |
| CHO 9                                                                                | 5.01%                | 1.08%                         | 6.08%                      | 0.45%               | 6.53%                    | 3.04%               | 6.95%                  | 4.93%                                    | 4.45%                          | 9.96%              | 5.88%                    |
| Other (incl. Headquarters)                                                           | 2.26%                | 0.25%                         | 2.51%                      | 0.07%               | 2.58%                    |                     | 4.17%                  | 0.00%                                    | 2.59%                          |                    | 0.00%                    |
| Other Community Services                                                             | 2.26%                | 0.25%                         | 2.51%                      | 0.07%               | 2.58%                    |                     | 4.17%                  | 0.00%                                    | 2.59%                          |                    | 0.00%                    |
| Community Services                                                                   | 7.37%                | 0.73%                         | 8.10%                      | 1.13%               | 9.23%                    | 1.60%               | 8.58%                  | 5.42%                                    | 5.68%                          | 10.16%             | 10.79%                   |