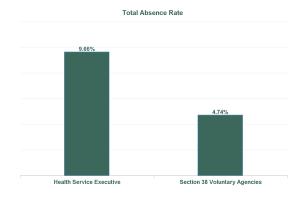

## Covid 19 Absence Rate

| Health Service Absence Rate -<br>by Admin : Jun 2024 | Certified<br>absence | Self-<br>certified<br>absence | Non<br>Covid-19<br>absence | Covid-19<br>Absensce | Total<br>absence<br>rate | Medical &<br>Dental | Nursing &<br>Midwifery | Health &<br>Social Care<br>Profession<br>als | Manageme<br>nt &<br>Administra<br>tive | General<br>Support | Patient &<br>Client Care |
|------------------------------------------------------|----------------------|-------------------------------|----------------------------|----------------------|--------------------------|---------------------|------------------------|----------------------------------------------|----------------------------------------|--------------------|--------------------------|
| Total                                                | 7.37%                | 0.73%                         | 8.10%                      | 1.13%                | 9.23%                    | 1.60%               | 8.58%                  | 5.42%                                        | 5.68%                                  | 10.16%             | 10.79%                   |
| Health Service Executive                             | 7.75%                | 0.74%                         | 8.49%                      | 1.17%                | 9.66%                    | 1.45%               | 9.06%                  | 6.30%                                        | 5.86%                                  | 10.85%             | 11.11%                   |
| Section 38 Voluntary Agencies                        | 3.45%                | 0.62%                         | 4.07%                      | 0.67%                | 4.74%                    | 2.80%               | 3.32%                  | 2.32%                                        | 2.97%                                  | 5.95%              | 6.63%                    |