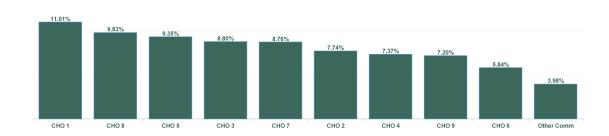

| Health Service Absence Rate - by<br>Hospital Group: Mar 2024 | Certified<br>absence | Self- certified<br>absence | Non Covid-19<br>absence | Covid-19<br>Absence | Total absence<br>rate |
|--------------------------------------------------------------|----------------------|----------------------------|-------------------------|---------------------|-----------------------|
| Older People                                                 | 7.29%                | 0.65%                      | 7.93%                   | 0.50%               | 8.43%                 |
| CHO 1                                                        | 9.68%                | 0.70%                      | 10.38%                  | 0.63%               | 11.01%                |
| CHO 2                                                        | 6.57%                | 0.32%                      | 6.88%                   | 0.85%               | 7.74%                 |
| CHO 3                                                        | 8.04%                | 0.62%                      | 8.66%                   | 0.14%               | 8.80%                 |
| CHO 4                                                        | 6.17%                | 0.61%                      | 6.78%                   | 0.59%               | 7.37%                 |
| CHO 5                                                        | 8.02%                | 0.78%                      | 8.80%                   | 0.55%               | 9.35%                 |
| CHO 6                                                        | 4.71%                | 0.82%                      | 5.52%                   | 0.32%               | 5.84%                 |
| CHO 7                                                        | 7.71%                | 0.78%                      | 8.49%                   | 0.27%               | 8.76%                 |
| CHO 8                                                        | 8.38%                | 0.65%                      | 9.03%                   | 0.80%               | 9.83%                 |
| CHO 9                                                        | 6.44%                | 0.68%                      | 7.12%                   | 0.08%               | 7.20%                 |
| Other Community Services                                     | 3.74%                | 0.24%                      | 3.98%                   | 0.00%               | 3.98%                 |

#### Total Absence Rate

| Health Service Absence<br>Rate - by HG, CHO/Care<br>Group & Staff Category :<br>Mar 2024 | Certified<br>absence | Self-<br>certified<br>absence | Non<br>Covid-19<br>absence | Covid-19<br>Absensce | Total<br>absence<br>rate |
|------------------------------------------------------------------------------------------|----------------------|-------------------------------|----------------------------|----------------------|--------------------------|
| Older People                                                                             | 7.29%                | 0.65%                         | 7.93%                      | 0.50%                | 8.43%                    |
| CHO 1                                                                                    | 9.68%                | 0.70%                         | 10.38%                     | 0.63%                | 11.01%                   |
| CHO 2                                                                                    | 6.57%                | 0.32%                         | 6.88%                      | 0.85%                | 7.74%                    |
| CHO 3                                                                                    | 8.04%                | 0.62%                         | 8.66%                      | 0.14%                | 8.80%                    |
| CHO 4                                                                                    | 6.17%                | 0.61%                         | 6.78%                      | 0.59%                | 7.37%                    |
| CHO 5                                                                                    | 8.02%                | 0.78%                         | 8.80%                      | 0.55%                | 9.35%                    |
| CHO 6                                                                                    | 4.71%                | 0.82%                         | 5.52%                      | 0.32%                | 5.84%                    |
| CHO 7                                                                                    | 7.71%                | 0.78%                         | 8.49%                      | 0.27%                | 8.76%                    |
| CHO 8                                                                                    | 8.38%                | 0.65%                         | 9.03%                      | 0.80%                | 9.83%                    |
| CHO 9                                                                                    | 6.44%                | 0.68%                         | 7.12%                      | 0.08%                | 7.20%                    |
| Other Community Services                                                                 | 3.74%                | 0.24%                         | 3.98%                      | 0.00%                | 3.98%                    |