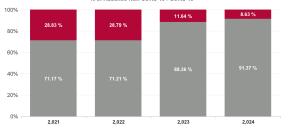

10.62% | 11.22%         | 10.40%         | 10.94% | 9.18%           | 12.04%         | 10.11%         | 0.80%          | 10.78%         |
| Jan 2021             | 5.48%             | 0.36%                         | 5.84%               | 6.51%                | 12.35%          | 15.96%           | 12.46%         | 10.98% | 8.67%          | 13.98%         | 13.17% | 12.56%          | 13.13%         | 11.43%         | 3.30%          | 12.35%         |
| 2021                 | 5.43%             | 0.52%                         | 5.94%               | 2.41%                | 8.35%           | 9.80%            | 5.75%          | 10.10% | 7.41%          | 9.19%          | 7.67%  | 9.35%           | 9.91%          | 7.08%          | 2.21%          | 8.35%          |





#### Total Absence Rate