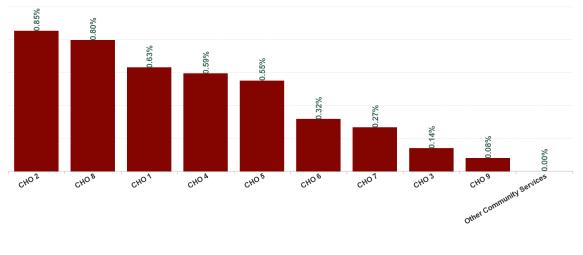

| % Non<br>Covid-19<br>absence | % Covid-19<br>absence |
|------------------------------|-----------------------|
| 94.08%                       | 5.92%                 |
| 100.00%                      | 0.00%                 |
| 92.92%                       | 7.08%                 |
| 99.70%                       | 0.30%                 |
| 99.34%                       | 0.66%                 |
| 96.95%                       | 3.05%                 |
| 93.42%                       | 6.58%                 |