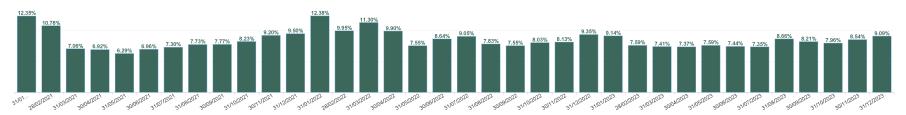

| Health Service Absence Rate - by Staff<br>Category: Mar 2024 | Certified<br>absence | Self- certified<br>absence | Non Covid-19<br>absence | Covid-19<br>Absence | Total absence<br>rate |
|--------------------------------------------------------------|----------------------|----------------------------|-------------------------|---------------------|-----------------------|
| Older People                                                 | 7.29%                | 0.65%                      | 7.93%                   | 0.50%               | 8.43%                 |
| Medical & Dental                                             | 1.49%                | 0.24%                      | 1.74%                   | 0.00%               | 1.74%                 |
| Nursing & Midwifery                                          | 6.94%                | 0.67%                      | 7.61%                   | 0.58%               | 8.19%                 |
| Health & Social Care Professionals                           | 5.24%                | 0.45%                      | 5.69%                   | 0.02%               | 5.71%                 |
| Management & Administrative                                  | 5.21%                | 0.40%                      | 5.60%                   | 0.04%               | 5.64%                 |
| General Support                                              | 7.40%                | 0.49%                      | 7.89%                   | 0.25%               | 8.14%                 |
| Patient & Client Care                                        | 8.31%                | 0.74%                      | 9.04%                   | 0.64%               | 9.68%                 |

| Health Service Absence Rate - by<br>Hospital Group: Mar 2024 | Certified<br>absence | Self- certified<br>absence | Non Covid-19<br>absence | Covid-19<br>Absence | Total absence<br>rate |
|--------------------------------------------------------------|----------------------|----------------------------|-------------------------|---------------------|-----------------------|
| Older People                                                 | 7.29%                | 0.65%                      | 7.93%                   | 0.50%               | 8.43%                 |
| CHO 1                                                        | 9.68%                | 0.70%                      | 10.38%                  | 0.63%               | 11.01%                |
| CHO 2                                                        | 6.57%                | 0.32%                      | 6.88%                   | 0.85%               | 7.74%                 |
| CHO 3                                                        | 8.04%                | 0.62%                      | 8.66%                   | 0.14%               | 8.80%                 |
| CHO 4                                                        | 6.17%                | 0.61%                      | 6.78%                   | 0.59%               | 7.37%                 |
| CHO 5                                                        | 8.02%                | 0.78%                      | 8.80%                   | 0.55%               | 9.35%                 |
| CHO 6                                                        | 4.71%                | 0.82%                      | 5.52%                   | 0.32%               | 5.84%                 |
| CHO 7                                                        | 7.71%                | 0.78%                      | 8.49%                   | 0.27%               | 8.76%                 |
| CHO 8                                                        | 8.38%                | 0.65%                      | 9.03%                   | 0.80%               | 9.83%                 |
| CHO 9                                                        | 6.44%                | 0.68%                      | 7.12%                   | 0.08%               | 7.20%                 |
| Other Community Services                                     | 3.74%                | 0.24%                      | 3.98%                   | 0.00%               | 3.98%                 |

#### Total Absence Rate

| Health Service Absence<br>Rate - by HG, CHO/Care<br>Group & Staff Category :<br>Mar 2024 | Certified<br>absence | Self-<br>certified<br>absence | Non<br>Covid-19<br>absence | Covid-19<br>Absensce | Total<br>absence<br>rate |
|------------------------------------------------------------------------------------------|----------------------|-------------------------------|----------------------------|----------------------|--------------------------|
| Older People                                                                             | 7.29%                | 0.65%                         | 7.93%                      | 0.50%                | 8.43%                    |
| CHO 1                                                                                    | 9.68%                | 0.70%                         | 10.38%                     | 0.63%                | 11.01%                   |
| CHO 2                                                                                    | 6.57%                | 0.32%                         | 6.88%                      | 0.85%                | 7.74%                    |
| CHO 3                                                                                    | 8.04%                | 0.62%                         | 8.66%                      | 0.14%                | 8.80%                    |
| CHO 4                                                                                    | 6.17%                | 0.61%                         | 6.78%                      | 0.59%                | 7.37%                    |
| CHO 5                                                                                    | 8.02%                | 0.78%                         | 8.80%                      | 0.55%                | 9.35%                    |
| CHO 6                                                                                    | 4.71%                | 0.82%                         | 5.52%                      | 0.32%                | 5.84%                    |
| CHO 7                                                                                    | 7.71%                | 0.78%                         | 8.49%                      | 0.27%                | 8.76%                    |
| CHO 8                                                                                    | 8.38%                | 0.65%                         | 9.03%                      | 0.80%                | 9.83%                    |
| CHO 9                                                                                    | 6.44%                | 0.68%                         | 7.12%                      | 0.08%                | 7.20%                    |
| Other Community Services                                                                 | 3.74%                | 0.24%                         | 3.98%                      | 0.00%                | 3.98%                    |