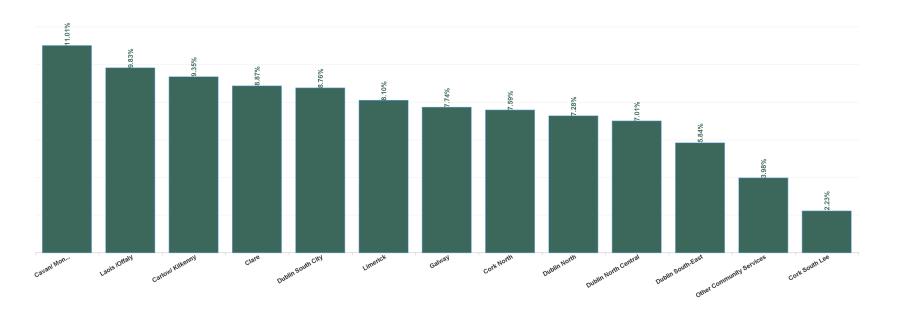

#### **Total Absence Rate**

| Health Service Absence<br>Rate - by HG, CHO/Care<br>Group & Staff Category:<br>Mar 2024 | Certified<br>absence | Self-<br>certified<br>absence | Non<br>Covid-19<br>absence | Covid-19<br>Absence | Total<br>absence<br>rate | Medical &<br>Dental | Nursing &<br>Midwifery | Health & Social<br>Care<br>Professionals | Management &<br>Administrative | General<br>Support | Patient & Client<br>Care |
|-----------------------------------------------------------------------------------------|----------------------|-------------------------------|----------------------------|---------------------|--------------------------|---------------------|------------------------|------------------------------------------|--------------------------------|--------------------|--------------------------|
| Total                                                                                   | 7.29%                | 0.65%                         | 7.93%                      | 0.50%               | 8.43%                    | 1.74%               | 8.19%                  | 5.71%                                    | 5.64%                          | 8.14%              | 9.68%                    |
| Cavan/ Monaghan                                                                         | 9.68%                | 0.70%                         | 10.38%                     | 0.63%               | 11.01%                   | 0.00%               | 9.10%                  | 6.17%                                    | 8.37%                          | 10.95%             | 13.48%                   |
| CHO 1                                                                                   | 9.68%                | 0.70%                         | 10.38%                     | 0.63%               | 11.01%                   | 0.00%               | 9.10%                  | 6.17%                                    | 8.37%                          | 10.95%             | 13.48%                   |
| Galway                                                                                  | 6.57%                | 0.32%                         | 6.88%                      | 0.85%               | 7.74%                    | 0.00%               | 7.88%                  | 3.73%                                    | 3.52%                          | 3.74%              | 9.05%                    |
| CHO 2                                                                                   | 6.57%                | 0.32%                         | 6.88%                      | 0.85%               | 7.74%                    | 0.00%               | 7.88%                  | 3.73%                                    | 3.52%                          | 3.74%              | 9.05%                    |
| Clare                                                                                   | 8.04%                | 0.68%                         | 8.71%                      | 0.15%               | 8.87%                    | 11.73%              | 9.44%                  | 6.63%                                    | 7.06%                          | 10.03%             | 8.67%                    |
| Limerick                                                                                | 8.10%                | 0.00%                         | 8.10%                      | 0.00%               | 8.10%                    |                     | 7.63%                  |                                          | 0.00%                          | 0.72%              | 10.48%                   |
| CHO 3                                                                                   | 8.04%                | 0.62%                         | 8.66%                      | 0.14%               | 8.80%                    | 11.73%              | 9.29%                  | 6.63%                                    | 6.99%                          | 9.03%              | 8.85%                    |
| Cork North                                                                              | 6.39%                | 0.60%                         | 6.98%                      | 0.60%               | 7.59%                    | 0.00%               | 7.70%                  | 9.03%                                    | 5.16%                          | 4.71%              | 8.61%                    |
| Cork South Lee                                                                          | 0.93%                | 0.93%                         | 1.85%                      | 0.37%               | 2.23%                    | 0.00%               | 0.57%                  |                                          |                                |                    | 3.71%                    |
| CHO 4                                                                                   | 6.17%                | 0.61%                         | 6.78%                      | 0.59%               | 7.37%                    | 0.00%               | 7.33%                  | 9.03%                                    | 5.16%                          | 4.71%              | 8.38%                    |
| Carlow/ Kilkenny                                                                        | 8.02%                | 0.78%                         | 8.80%                      | 0.55%               | 9.35%                    | 0.00%               | 10.11%                 | 4.18%                                    | 5.54%                          | 10.62%             | 9.88%                    |
| CHO 5                                                                                   | 8.02%                | 0.78%                         | 8.80%                      | 0.55%               | 9.35%                    | 0.00%               | 10.11%                 | 4.18%                                    | 5.54%                          | 10.62%             | 9.88%                    |
| Dublin South-East                                                                       | 4.71%                | 0.82%                         | 5.52%                      | 0.32%               | 5.84%                    | 0.00%               | 4.70%                  | 7.62%                                    | 3.38%                          | 4.88%              | 7.66%                    |
| CHO 6                                                                                   | 4.71%                | 0.82%                         | 5.52%                      | 0.32%               | 5.84%                    | 0.00%               | 4.70%                  | 7.62%                                    | 3.38%                          | 4.88%              | 7.66%                    |
| Dublin South City                                                                       | 7.71%                | 0.78%                         | 8.49%                      | 0.27%               | 8.76%                    | 0.00%               | 8.08%                  | 5.65%                                    | 6.55%                          | 9.73%              | 9.70%                    |
| CHO 7                                                                                   | 7.71%                | 0.78%                         | 8.49%                      | 0.27%               | 8.76%                    | 0.00%               | 8.08%                  | 5.65%                                    | 6.55%                          | 9.73%              | 9.70%                    |
| Laois /Offaly                                                                           | 8.38%                | 0.65%                         | 9.03%                      | 0.80%               | 9.83%                    | 0.00%               | 9.23%                  | 4.31%                                    | 7.55%                          | 9.07%              | 11.13%                   |
| CHO 8                                                                                   | 8.38%                | 0.65%                         | 9.03%                      | 0.80%               | 9.83%                    | 0.00%               | 9.23%                  | 4.31%                                    | 7.55%                          | 9.07%              | 11.13%                   |
| Dublin North                                                                            | 6.67%                | 0.60%                         | 7.27%                      | 0.01%               | 7.28%                    | 2.63%               | 5.46%                  | 4.44%                                    | 4.04%                          | 13.81%             | 8.85%                    |
| Dublin North Central                                                                    | 5.87%                | 0.89%                         | 6.76%                      | 0.25%               | 7.01%                    | 4.22%               | 13.20%                 | 5.41%                                    | 7.75%                          | 4.55%              | 2.47%                    |
| CHO 9                                                                                   | 6.44%                | 0.68%                         | 7.12%                      | 0.08%               | 7.20%                    | 3.24%               | 7.42%                  | 4.88%                                    | 4.83%                          | 10.68%             | 7.21%                    |
| Other Community Services                                                                | 3.74%                | 0.24%                         | 3.98%                      | 0.00%               | 3.98%                    |                     | 3.05%                  | 0.00%                                    | 4.09%                          |                    | 0.00%                    |
| Other Community Services                                                                | 3.74%                | 0.24%                         | 3.98%                      | 0.00%               | 3.98%                    |                     | 3.05%                  | 0.00%                                    | 4.09%                          |                    | 0.00%                    |
| Community Services                                                                      | 7.29%                | 0.65%                         | 7.93%                      | 0.50%               | 8.43%                    | 1.74%               | 8.19%                  | 5.71%                                    | 5.64%                          | 8.14%              | 9.68%                    |