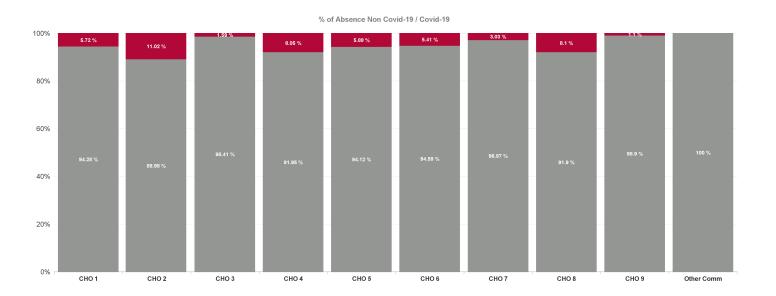

| % Non<br>Covid-19<br>absence | % Covid-19<br>absence |
|------------------------------|-----------------------|
| 94.08%                       | 5.92%                 |
| 94.28%                       | 5.72%                 |
| 88.98%                       | 11.02%                |
| 98.41%                       | 1.59%                 |
| 91.95%                       | 8.05%                 |
| 94.12%                       | 5.88%                 |
| 94.59%                       | 5.41%                 |
| 96.97%                       | 3.03%                 |
| 91.90%                       | 8.10%                 |
| 98.90%                       | 1.10%                 |
| 100.00%                      | 0.00%                 |