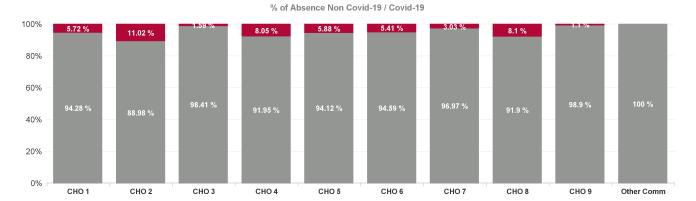

| % Non<br>Covid-19<br>absence | % Covid-19<br>absence |
|------------------------------|-----------------------|
| 94.08%                       | 5.92%                 |
| 94.28%                       | 5.72%                 |
| 88.98%                       | 11.02%                |
| 98.41%                       | 1.59%                 |
| 91.95%                       | 8.05%                 |
| 94.12%                       | 5.88%                 |
| 94.59%                       | 5.41%                 |
| 96.97%                       | 3.03%                 |
| 91.90%                       | 8.10%                 |
| 98.90%                       | 1.10%                 |
| 100.00%                      | 0.00%                 |