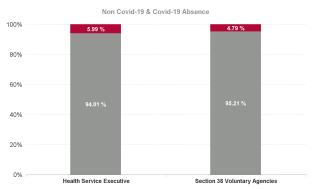

### Covid 19 Absence Rate

| Health Service Absence Rate -<br>by Admin : Mar 2024 | Certified<br>absence | Self-<br>certified<br>absence | Non<br>Covid-19<br>absence | Covid-19<br>Absensce | Total<br>absence<br>rate | Medical &<br>Dental | Nursing &<br>Midwifery | Health &<br>Social Care<br>Profession<br>als | Manageme<br>nt &<br>Administra<br>tive | General<br>Support | Patient &<br>Client Care |
|------------------------------------------------------|----------------------|-------------------------------|----------------------------|----------------------|--------------------------|---------------------|------------------------|----------------------------------------------|----------------------------------------|--------------------|--------------------------|
| Total                                                | 7.29%                | 0.65%                         | 7.93%                      | 0.50%                | 8.43%                    | 1.74%               | 8.19%                  | 5.71%                                        | 5.64%                                  | 8.14%              | 9.68%                    |
| Health Service Executive                             | 7.54%                | 0.64%                         | 8.18%                      | 0.52%                | 8.70%                    | 1.57%               | 8.34%                  | 5.61%                                        | 5.72%                                  | 8.86%              | 9.99%                    |
| Section 38 Voluntary Agencies                        | 4.69%                | 0.68%                         | 5.37%                      | 0.27%                | 5.64%                    | 2.97%               | 6.51%                  | 6.11%                                        | 4.38%                                  | 4.19%              | 5.66%                    |