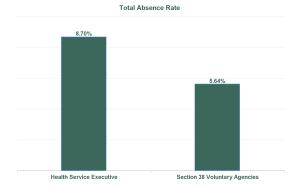

### Covid 19 Absence Rate

| Health Service Absence Rate -<br>by Admin : Mar 2024 | Certified<br>absence | Self-<br>certified<br>absence | Non<br>Covid-19<br>absence | Covid-19<br>Absensce | Total<br>absence<br>rate | Medical &<br>Dental | Nursing &<br>Midwifery | Health &<br>Social Care<br>Profession<br>als | Manageme<br>nt &<br>Administra<br>tive | General<br>Support | Patient &<br>Client Care |
|------------------------------------------------------|----------------------|-------------------------------|----------------------------|----------------------|--------------------------|---------------------|------------------------|----------------------------------------------|----------------------------------------|--------------------|--------------------------|
| Total                                                | 7.29%                | 0.65%                         | 7.93%                      | 0.50%                | 8.43%                    | 1.74%               | 8.19%                  | 5.71%                                        | 5.64%                                  | 8.14%              | 9.68%                    |
| Health Service Executive                             | 7.54%                | 0.64%                         | 8.18%                      | 0.52%                | 8.70%                    | 1.57%               | 8.34%                  | 5.61%                                        | 5.72%                                  | 8.86%              | 9.99%                    |
| Section 38 Voluntary Agencies                        | 4.69%                | 0.68%                         | 5.37%                      | 0.27%                | 5.64%                    | 2.97%               | 6.51%                  | 6.11%                                        | 4.38%                                  | 4.19%              | 5.66%                    |