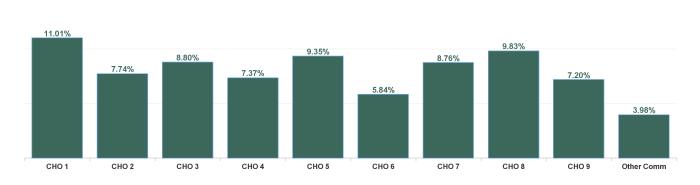

| Health Service Absence Rate - by<br>Hospital Group: Mar 2024 | Certified<br>absence | Self- certified<br>absence | Non Covid-19<br>absence | Covid-19<br>Absence | Total absence<br>rate |
|--------------------------------------------------------------|----------------------|----------------------------|-------------------------|---------------------|-----------------------|
| Older People                                                 | 7.29%                | 0.65%                      | 7.93%                   | 0.50%               | 8.43%                 |
| CHO 1                                                        | 9.68%                | 0.70%                      | 10.38%                  | 0.63%               | 11.01%                |
| CHO 2                                                        | 6.57%                | 0.32%                      | 6.88%                   | 0.85%               | 7.74%                 |
| CHO 3                                                        | 8.04%                | 0.62%                      | 8.66%                   | 0.14%               | 8.80%                 |
| CHO 4                                                        | 6.17%                | 0.61%                      | 6.78%                   | 0.59%               | 7.37%                 |
| CHO 5                                                        | 8.02%                | 0.78%                      | 8.80%                   | 0.55%               | 9.35%                 |
| CHO 6                                                        | 4.71%                | 0.82%                      | 5.52%                   | 0.32%               | 5.84%                 |
| CHO 7                                                        | 7.71%                | 0.78%                      | 8.49%                   | 0.27%               | 8.76%                 |
| CHO 8                                                        | 8.38%                | 0.65%                      | 9.03%                   | 0.80%               | 9.83%                 |
| CHO 9                                                        | 6.44%                | 0.68%                      | 7.12%                   | 0.08%               | 7.20%                 |
| Other Community Services                                     | 3.74%                | 0.24%                      | 3.98%                   | 0.00%               | 3.98%                 |

#### Total Absence Rate

| Health Service Absence<br>Rate - by HG, CHO/Care<br>Group & Staff Category :<br>Mar 2024 | Certified<br>absence | Self-<br>certified<br>absence | Non<br>Covid-19<br>absence | Covid-19<br>Absensce | Total<br>absence<br>rate |
|------------------------------------------------------------------------------------------|----------------------|-------------------------------|----------------------------|----------------------|--------------------------|
| Older People                                                                             | 7.29%                | 0.65%                         | 7.93%                      | 0.50%                | 8.43%                    |
| CHO 1                                                                                    | 9.68%                | 0.70%                         | 10.38%                     | 0.63%                | 11.01%                   |
| CHO 2                                                                                    | 6.57%                | 0.32%                         | 6.88%                      | 0.85%                | 7.74%                    |
| CHO 3                                                                                    | 8.04%                | 0.62%                         | 8.66%                      | 0.14%                | 8.80%                    |
| CHO 4                                                                                    | 6.17%                | 0.61%                         | 6.78%                      | 0.59%                | 7.37%                    |
| CHO 5                                                                                    | 8.02%                | 0.78%                         | 8.80%                      | 0.55%                | 9.35%                    |
| CHO 6                                                                                    | 4.71%                | 0.82%                         | 5.52%                      | 0.32%                | 5.84%                    |
| CHO 7                                                                                    | 7.71%                | 0.78%                         | 8.49%                      | 0.27%                | 8.76%                    |
| CHO 8                                                                                    | 8.38%                | 0.65%                         | 9.03%                      | 0.80%                | 9.83%                    |
| CHO 9                                                                                    | 6.44%                | 0.68%                         | 7.12%                      | 0.08%                | 7.20%                    |
| Other Community Services                                                                 | 3.74%                | 0.24%                         | 3.98%                      | 0.00%                | 3.98%                    |