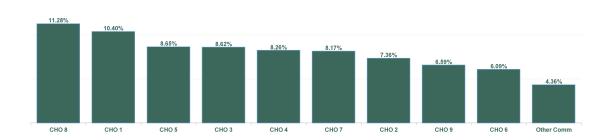

| Health Service Absence Rate - by<br>Hospital Group: May 2024 | Certified<br>absence | Self- certified<br>absence | Non Covid-19<br>absence | Covid-19<br>Absence | Total absence<br>rate |
|--------------------------------------------------------------|----------------------|----------------------------|-------------------------|---------------------|-----------------------|
| Older People                                                 | 7.16%                | 0.70%                      | 7.86%                   | 0.62%               | 8.48%                 |
| CHO 1                                                        | 9.07%                | 0.58%                      | 9.65%                   | 0.74%               | 10.40%                |
| CHO 2                                                        | 6.31%                | 0.28%                      | 6.60%                   | 0.77%               | 7.36%                 |
| CHO 3                                                        | 7.37%                | 0.57%                      | 7.94%                   | 0.68%               | 8.62%                 |
| CHO 4                                                        | 6.82%                | 0.76%                      | 7.58%                   | 0.68%               | 8.26%                 |
| CHO 5                                                        | 7.31%                | 0.72%                      | 8.03%                   | 0.62%               | 8.65%                 |
| CHO 6                                                        | 4.75%                | 0.81%                      | 5.56%                   | 0.53%               | 6.09%                 |
| CHO 7                                                        | 7.11%                | 0.74%                      | 7.85%                   | 0.32%               | 8.17%                 |
| CHO 8                                                        | 9.58%                | 0.74%                      | 10.32%                  | 0.96%               | 11.28%                |
| CHO 9                                                        | 5.21%                | 1.17%                      | 6.37%                   | 0.22%               | 6.59%                 |
| Other Community Services                                     | 4.12%                | 0.20%                      | 4.32%                   | 0.04%               | 4.36%                 |

#### Total Absence Rate

| Health Service Absence<br>Rate - by HG, CHO/Care<br>Group & Staff Category :<br>May 2024 | Certified<br>absence | Self-<br>certified<br>absence | Non<br>Covid-19<br>absence | Covid-19<br>Absensce | Total<br>absence<br>rate |
|------------------------------------------------------------------------------------------|----------------------|-------------------------------|----------------------------|----------------------|--------------------------|
| Older People                                                                             | 7.16%                | 0.70%                         | 7.86%                      | 0.62%                | 8.48%                    |
| CHO 1                                                                                    | 9.07%                | 0.58%                         | 9.65%                      | 0.74%                | 10.40%                   |
| CHO 2                                                                                    | 6.31%                | 0.28%                         | 6.60%                      | 0.77%                | 7.36%                    |
| CHO 3                                                                                    | 7.37%                | 0.57%                         | 7.94%                      | 0.68%                | 8.62%                    |
| CHO 4                                                                                    | 6.82%                | 0.76%                         | 7.58%                      | 0.68%                | 8.26%                    |
| CHO 5                                                                                    | 7.31%                | 0.72%                         | 8.03%                      | 0.62%                | 8.65%                    |
| CHO 6                                                                                    | 4.75%                | 0.81%                         | 5.56%                      | 0.53%                | 6.09%                    |
| CHO 7                                                                                    | 7.11%                | 0.74%                         | 7.85%                      | 0.32%                | 8.17%                    |
| CHO 8                                                                                    | 9.58%                | 0.74%                         | 10.32%                     | 0.96%                | 11.28%                   |
| CHO 9                                                                                    | 5.21%                | 1.17%                         | 6.37%                      | 0.22%                | 6.59%                    |
| Other Community Services                                                                 | 4.12%                | 0.20%                         | 4.32%                      | 0.04%                | 4.36%                    |