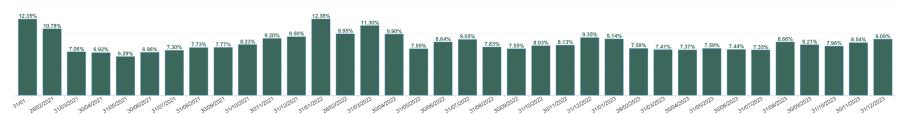

| Health Service Absence Rate - by Staff<br>Category: May 2024 | Certified<br>absence | Self- certified<br>absence | Non Covid-19<br>absence | Covid-19<br>Absence | Total absence<br>rate |
|--------------------------------------------------------------|----------------------|----------------------------|-------------------------|---------------------|-----------------------|
| Older People                                                 | 7.16%                | 0.70%                      | 7.86%                   | 0.62%               | 8.48%                 |
| Medical & Dental                                             | 1.22%                | 0.22%                      | 1.44%                   | 0.00%               | 1.44%                 |
| Nursing & Midwifery                                          | 6.58%                | 0.84%                      | 7.41%                   | 0.81%               | 8.22%                 |
| Health & Social Care Professionals                           | 3.81%                | 0.38%                      | 4.18%                   | 0.27%               | 4.46%                 |
| Management & Administrative                                  | 5.03%                | 0.38%                      | 5.41%                   | 0.22%               | 5.63%                 |
| General Support                                              | 8.42%                | 0.61%                      | 9.03%                   | 0.22%               | 9.25%                 |
| Patient & Client Care                                        | 8.33%                | 0.73%                      | 9.06%                   | 0.70%               | 9.76%                 |

| Health Service Absence Rate - by<br>Hospital Group: May 2024 | Certified<br>absence | Self- certified<br>absence | Non Covid-19<br>absence | Covid-19<br>Absence | Total absence<br>rate |
|--------------------------------------------------------------|----------------------|----------------------------|-------------------------|---------------------|-----------------------|
| Older People                                                 | 7.16%                | 0.70%                      | 7.86%                   | 0.62%               | 8.48%                 |
| CHO 1                                                        | 9.07%                | 0.58%                      | 9.65%                   | 0.74%               | 10.40%                |
| CHO 2                                                        | 6.31%                | 0.28%                      | 6.60%                   | 0.77%               | 7.36%                 |
| CHO 3                                                        | 7.37%                | 0.57%                      | 7.94%                   | 0.68%               | 8.62%                 |
| CHO 4                                                        | 6.82%                | 0.76%                      | 7.58%                   | 0.68%               | 8.26%                 |
| CHO 5                                                        | 7.31%                | 0.72%                      | 8.03%                   | 0.62%               | 8.65%                 |
| CHO 6                                                        | 4.75%                | 0.81%                      | 5.56%                   | 0.53%               | 6.09%                 |
| CHO 7                                                        | 7.11%                | 0.74%                      | 7.85%                   | 0.32%               | 8.17%                 |
| CHO 8                                                        | 9.58%                | 0.74%                      | 10.32%                  | 0.96%               | 11.28%                |
| CHO 9                                                        | 5.21%                | 1.17%                      | 6.37%                   | 0.22%               | 6.59%                 |
| Other Community Services                                     | 4.12%                | 0.20%                      | 4.32%                   | 0.04%               | 4.36%                 |

#### Total Absence Rate

| Health Service Absence<br>Rate - by HG, CHO/Care<br>Group & Staff Category :<br>May 2024 | Certified<br>absence | Self-<br>certified<br>absence | Non<br>Covid-19<br>absence | Covid-19<br>Absensce | Total<br>absence<br>rate |
|------------------------------------------------------------------------------------------|----------------------|-------------------------------|----------------------------|----------------------|--------------------------|
| Older People                                                                             | 7.16%                | 0.70%                         | 7.86%                      | 0.62%                | 8.48%                    |
| CHO 1                                                                                    | 9.07%                | 0.58%                         | 9.65%                      | 0.74%                | 10.40%                   |
| CHO 2                                                                                    | 6.31%                | 0.28%                         | 6.60%                      | 0.77%                | 7.36%                    |
| CHO 3                                                                                    | 7.37%                | 0.57%                         | 7.94%                      | 0.68%                | 8.62%                    |
| CHO 4                                                                                    | 6.82%                | 0.76%                         | 7.58%                      | 0.68%                | 8.26%                    |
| CHO 5                                                                                    | 7.31%                | 0.72%                         | 8.03%                      | 0.62%                | 8.65%                    |
| CHO 6                                                                                    | 4.75%                | 0.81%                         | 5.56%                      | 0.53%                | 6.09%                    |
| CHO 7                                                                                    | 7.11%                | 0.74%                         | 7.85%                      | 0.32%                | 8.17%                    |
| CHO 8                                                                                    | 9.58%                | 0.74%                         | 10.32%                     | 0.96%                | 11.28%                   |
| CHO 9                                                                                    | 5.21%                | 1.17%                         | 6.37%                      | 0.22%                | 6.59%                    |
| Other Community Services                                                                 | 4.12%                | 0.20%                         | 4.32%                      | 0.04%                | 4.36%                    |