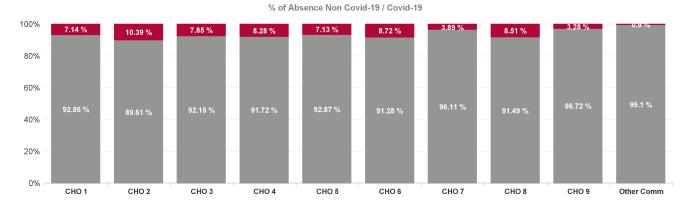

| % Non<br>Covid-19<br>absence | % Covid-19<br>absence |
|------------------------------|-----------------------|
| 92.65%                       | 7.35%                 |
| 92.86%                       | 7.14%                 |
| 89.61%                       | 10.39%                |
| 92.15%                       | 7.85%                 |
| 91.72%                       | 8.28%                 |
| 92.87%                       | 7.13%                 |
| 91.28%                       | 8.72%                 |
| 96.11%                       | 3.89%                 |
| 91.49%                       | 8.51%                 |
| 96.72%                       | 3.28%                 |
| 99.10%                       | 0.90%                 |