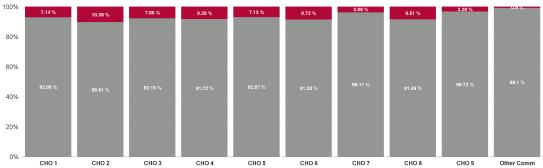

| % Non<br>Covid-19<br>absence | % Covid-19<br>absence |
|------------------------------|-----------------------|
| 92.65%                       | 7.35%                 |
| 92.86%                       | 7.14%                 |
| 89.61%                       | 10.39%                |
| 92.15%                       | 7.85%                 |
| 91.72%                       | 8.28%                 |
| 92.87%                       | 7.13%                 |
| 91.28%                       | 8.72%                 |
| 96.11%                       | 3.89%                 |
| 91.49%                       | 8.51%                 |
| 96.72%                       | 3.28%                 |
| 99.10%                       | 0.90%                 |