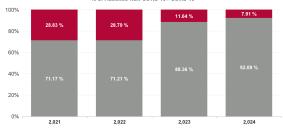

| % Non<br>Covid-19<br>absence | % Covid-19<br>absence |
|------------------------------|-----------------------|
| 92.65%                       | 7.35%                 |
| 100.00%                      | 0.00%                 |
| 90.21%                       | 9.79%                 |
| 93.85%                       | 6.15%                 |
| 96.15%                       | 3.85%                 |
| 97.62%                       | 2.38%                 |
| 92.80%                       | 7.20%                 |

| % Non<br>Covid-19<br>absence | % Covid-19<br>absence |
|------------------------------|-----------------------|
| 92.65%                       | 7.35%                 |
| 92.86%                       | 7.14%                 |
| 89.61%                       | 10.39%                |
| 92.15%                       | 7.85%                 |
| 91.72%                       | 8.28%                 |
| 92.87%                       | 7.13%                 |
| 91.28%                       | 8.72%                 |
| 96.11%                       | 3.89%                 |
| 91.49%                       | 8.51%                 |
| 96.72%                       | 3.28%                 |
| 99.10%                       | 0.90%                 |