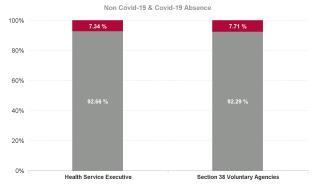

### Covid 19 Absence Rate

| Health Service Absence Rate -<br>by Admin : May 2024 | Certified<br>absence | Self-<br>certified<br>absence | Non<br>Covid-19<br>absence | Covid-19<br>Absensce | Total<br>absence<br>rate | Medical &<br>Dental | Nursing &<br>Midwifery | Health &<br>Social Care<br>Profession<br>als | Manageme<br>nt &<br>Administra<br>tive | General<br>Support | Patient &<br>Client Care |
|------------------------------------------------------|----------------------|-------------------------------|----------------------------|----------------------|--------------------------|---------------------|------------------------|----------------------------------------------|----------------------------------------|--------------------|--------------------------|
| Total                                                | 7.16%                | 0.70%                         | 7.86%                      | 0.62%                | 8.48%                    | 1.44%               | 8.22%                  | 4.46%                                        | 5.63%                                  | 9.25%              | 9.76%                    |
| Health Service Executive                             | 7.48%                | 0.71%                         | 8.20%                      | 0.65%                | 8.84%                    | 1.45%               | 8.62%                  | 4.90%                                        | 5.90%                                  | 9.49%              | 10.09%                   |
| Section 38 Voluntary Agencies                        | 3.72%                | 0.58%                         | 4.30%                      | 0.36%                | 4.65%                    | 1.43%               | 3.84%                  | 2.73%                                        | 0.92%                                  | 7.82%              | 5.46%                    |