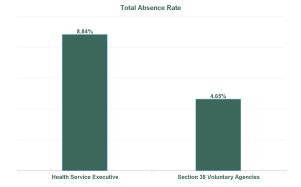

### Covid 19 Absence Rate

| Health Service Absence Rate -<br>by Admin : May 2024 | Certified<br>absence | Self-<br>certified<br>absence | Non<br>Covid-19<br>absence | Covid-19<br>Absensce | Total<br>absence<br>rate | Medical &<br>Dental | Nursing &<br>Midwifery | Health &<br>Social Care<br>Profession<br>als | Manageme<br>nt &<br>Administra<br>tive | General<br>Support | Patient &<br>Client Care |
|------------------------------------------------------|----------------------|-------------------------------|----------------------------|----------------------|--------------------------|---------------------|------------------------|----------------------------------------------|----------------------------------------|--------------------|--------------------------|
| Total                                                | 7.16%                | 0.70%                         | 7.86%                      | 0.62%                | 8.48%                    | 1.44%               | 8.22%                  | 4.46%                                        | 5.63%                                  | 9.25%              | 9.76%                    |
| Health Service Executive                             | 7.48%                | 0.71%                         | 8.20%                      | 0.65%                | 8.84%                    | 1.45%               | 8.62%                  | 4.90%                                        | 5.90%                                  | 9.49%              | 10.09%                   |
| Section 38 Voluntary Agencies                        | 3.72%                | 0.58%                         | 4.30%                      | 0.36%                | 4.65%                    | 1.43%               | 3.84%                  | 2.73%                                        | 0.92%                                  | 7.82%              | 5.46%                    |