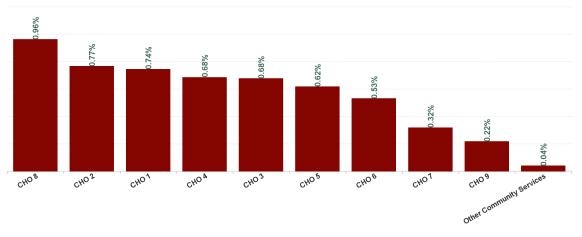

| Health Service Absence Rate - by<br>Hospital Group: May 2024 | Certified<br>absence | Self- certified<br>absence | Non Covid-19<br>absence | Covid-19<br>Absence | Total absence<br>rate |
|--------------------------------------------------------------|----------------------|----------------------------|-------------------------|---------------------|-----------------------|
| Older People                                                 | 7.16%                | 0.70%                      | 7.86%                   | 0.62%               | 8.48%                 |
| CHO 1                                                        | 9.07%                | 0.58%                      | 9.65%                   | 0.74%               | 10.40%                |
| CHO 2                                                        | 6.31%                | 0.28%                      | 6.60%                   | 0.77%               | 7.36%                 |
| CHO 3                                                        | 7.37%                | 0.57%                      | 7.94%                   | 0.68%               | 8.62%                 |
| CHO 4                                                        | 6.82%                | 0.76%                      | 7.58%                   | 0.68%               | 8.26%                 |
| CHO 5                                                        | 7.31%                | 0.72%                      | 8.03%                   | 0.62%               | 8.65%                 |
| CHO 6                                                        | 4.75%                | 0.81%                      | 5.56%                   | 0.53%               | 6.09%                 |
| CHO 7                                                        | 7.11%                | 0.74%                      | 7.85%                   | 0.32%               | 8.17%                 |
| CHO 8                                                        | 9.58%                | 0.74%                      | 10.32%                  | 0.96%               | 11.28%                |
| CHO 9                                                        | 5.21%                | 1.17%                      | 6.37%                   | 0.22%               | 6.59%                 |
| Other Community Services                                     | 4.12%                | 0.20%                      | 4.32%                   | 0.04%               | 4.36%                 |

#### Total Absence Rate

| Health Service Absence<br>Rate - by HG, CHO/Care<br>Group & Staff Category :<br>May 2024 | Certified<br>absence | Self-<br>certified<br>absence | Non<br>Covid-19<br>absence | Covid-19<br>Absensce | Total<br>absence<br>rate |
|------------------------------------------------------------------------------------------|----------------------|-------------------------------|----------------------------|----------------------|--------------------------|
| Older People                                                                             | 7.16%                | 0.70%                         | 7.86%                      | 0.62%                | 8.48%                    |
| CHO 1                                                                                    | 9.07%                | 0.58%                         | 9.65%                      | 0.74%                | 10.40%                   |
| CHO 2                                                                                    | 6.31%                | 0.28%                         | 6.60%                      | 0.77%                | 7.36%                    |
| CHO 3                                                                                    | 7.37%                | 0.57%                         | 7.94%                      | 0.68%                | 8.62%                    |
| CHO 4                                                                                    | 6.82%                | 0.76%                         | 7.58%                      | 0.68%                | 8.26%                    |
| CHO 5                                                                                    | 7.31%                | 0.72%                         | 8.03%                      | 0.62%                | 8.65%                    |
| CHO 6                                                                                    | 4.75%                | 0.81%                         | 5.56%                      | 0.53%                | 6.09%                    |
| CHO 7                                                                                    | 7.11%                | 0.74%                         | 7.85%                      | 0.32%                | 8.17%                    |
| CHO 8                                                                                    | 9.58%                | 0.74%                         | 10.32%                     | 0.96%                | 11.28%                   |
| CHO 9                                                                                    | 5.21%                | 1.17%                         | 6.37%                      | 0.22%                | 6.59%                    |
| Other Community Services                                                                 | 4.12%                | 0.20%                         | 4.32%                      | 0.04%                | 4.36%                    |