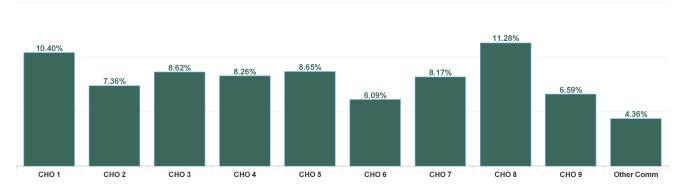

| Health Service Absence Rate - by<br>Hospital Group: May 2024 | Certified<br>absence | Self- certified<br>absence | Non Covid-19<br>absence | Covid-19<br>Absence | Total absence<br>rate |
|--------------------------------------------------------------|----------------------|----------------------------|-------------------------|---------------------|-----------------------|
| Older People                                                 | 7.16%                | 0.70%                      | 7.86%                   | 0.62%               | 8.48%                 |
| CHO 1                                                        | 9.07%                | 0.58%                      | 9.65%                   | 0.74%               | 10.40%                |
| CHO 2                                                        | 6.31%                | 0.28%                      | 6.60%                   | 0.77%               | 7.36%                 |
| CHO 3                                                        | 7.37%                | 0.57%                      | 7.94%                   | 0.68%               | 8.62%                 |
| CHO 4                                                        | 6.82%                | 0.76%                      | 7.58%                   | 0.68%               | 8.26%                 |
| CHO 5                                                        | 7.31%                | 0.72%                      | 8.03%                   | 0.62%               | 8.65%                 |
| CHO 6                                                        | 4.75%                | 0.81%                      | 5.56%                   | 0.53%               | 6.09%                 |
| CHO 7                                                        | 7.11%                | 0.74%                      | 7.85%                   | 0.32%               | 8.17%                 |
| CHO 8                                                        | 9.58%                | 0.74%                      | 10.32%                  | 0.96%               | 11.28%                |
| CHO 9                                                        | 5.21%                | 1.17%                      | 6.37%                   | 0.22%               | 6.59%                 |
| Other Community Services                                     | 4.12%                | 0.20%                      | 4.32%                   | 0.04%               | 4.36%                 |

#### Total Absence Rate

| Health Service Absence<br>Rate - by HG, CHO/Care<br>Group & Staff Category :<br>May 2024 | Certified<br>absence | Self-<br>certified<br>absence | Non<br>Covid-19<br>absence | Covid-19<br>Absensce | Total<br>absence<br>rate |
|------------------------------------------------------------------------------------------|----------------------|-------------------------------|----------------------------|----------------------|--------------------------|
| Older People                                                                             | 7.16%                | 0.70%                         | 7.86%                      | 0.62%                | 8.48%                    |
| CHO 1                                                                                    | 9.07%                | 0.58%                         | 9.65%                      | 0.74%                | 10.40%                   |
| CHO 2                                                                                    | 6.31%                | 0.28%                         | 6.60%                      | 0.77%                | 7.36%                    |
| CHO 3                                                                                    | 7.37%                | 0.57%                         | 7.94%                      | 0.68%                | 8.62%                    |
| CHO 4                                                                                    | 6.82%                | 0.76%                         | 7.58%                      | 0.68%                | 8.26%                    |
| CHO 5                                                                                    | 7.31%                | 0.72%                         | 8.03%                      | 0.62%                | 8.65%                    |
| CHO 6                                                                                    | 4.75%                | 0.81%                         | 5.56%                      | 0.53%                | 6.09%                    |
| CHO 7                                                                                    | 7.11%                | 0.74%                         | 7.85%                      | 0.32%                | 8.17%                    |
| CHO 8                                                                                    | 9.58%                | 0.74%                         | 10.32%                     | 0.96%                | 11.28%                   |
| CHO 9                                                                                    | 5.21%                | 1.17%                         | 6.37%                      | 0.22%                | 6.59%                    |
| Other Community Services                                                                 | 4.12%                | 0.20%                         | 4.32%                      | 0.04%                | 4.36%                    |