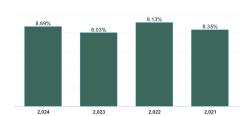

| Health Service Absence Rate - by Staff<br>Category: May 2024 | Certified<br>absence | Self- certified<br>absence | Non Covid-19<br>absence | Covid-19<br>Absence | Total absence<br>rate |
|--------------------------------------------------------------|----------------------|----------------------------|-------------------------|---------------------|-----------------------|
| Older People                                                 | 7.16%                | 0.70%                      | 7.86%                   | 0.62%               | 8.48%                 |
| Medical & Dental                                             | 1.22%                | 0.22%                      | 1.44%                   | 0.00%               | 1.44%                 |
| Nursing & Midwifery                                          | 6.58%                | 0.84%                      | 7.41%                   | 0.81%               | 8.22%                 |
| Health & Social Care Professionals                           | 3.81%                | 0.38%                      | 4.18%                   | 0.27%               | 4.46%                 |
| Management & Administrative                                  | 5.03%                | 0.38%                      | 5.41%                   | 0.22%               | 5.63%                 |
| General Support                                              | 8.42%                | 0.61%                      | 9.03%                   | 0.22%               | 9.25%                 |
| Patient & Client Care                                        | 8.33%                | 0.73%                      | 9.06%                   | 0.70%               | 9.76%                 |

| Health Service Absence Rate - by<br>Hospital Group: May 2024 | Certified<br>absence | Self- certified<br>absence | Non Covid-19<br>absence | Covid-19<br>Absence | Total absence<br>rate |
|--------------------------------------------------------------|----------------------|----------------------------|-------------------------|---------------------|-----------------------|
| Older People                                                 | 7.16%                | 0.70%                      | 7.86%                   | 0.62%               | 8.48%                 |
| CHO 1                                                        | 9.07%                | 0.58%                      | 9.65%                   | 0.74%               | 10.40%                |
| CHO 2                                                        | 6.31%                | 0.28%                      | 6.60%                   | 0.77%               | 7.36%                 |
| CHO 3                                                        | 7.37%                | 0.57%                      | 7.94%                   | 0.68%               | 8.62%                 |
| CHO 4                                                        | 6.82%                | 0.76%                      | 7.58%                   | 0.68%               | 8.26%                 |
| CHO 5                                                        | 7.31%                | 0.72%                      | 8.03%                   | 0.62%               | 8.65%                 |
| CHO 6                                                        | 4.75%                | 0.81%                      | 5.56%                   | 0.53%               | 6.09%                 |
| CHO 7                                                        | 7.11%                | 0.74%                      | 7.85%                   | 0.32%               | 8.17%                 |
| CHO 8                                                        | 9.58%                | 0.74%                      | 10.32%                  | 0.96%               | 11.28%                |
| CHO 9                                                        | 5.21%                | 1.17%                      | 6.37%                   | 0.22%               | 6.59%                 |
| Other Community Services                                     | 4.12%                | 0.20%                      | 4.32%                   | 0.04%               | 4.36%                 |

#### Total Absence Rate

| Health Service Absence<br>Rate - by HG, CHO/Care<br>Group & Staff Category :<br>May 2024 | Certified<br>absence | Self-<br>certified<br>absence | Non<br>Covid-19<br>absence | Covid-19<br>Absensce | Total<br>absence<br>rate |
|------------------------------------------------------------------------------------------|----------------------|-------------------------------|----------------------------|----------------------|--------------------------|
| Older People                                                                             | 7.16%                | 0.70%                         | 7.86%                      | 0.62%                | 8.48%                    |
| CHO 1                                                                                    | 9.07%                | 0.58%                         | 9.65%                      | 0.74%                | 10.40%                   |
| CHO 2                                                                                    | 6.31%                | 0.28%                         | 6.60%                      | 0.77%                | 7.36%                    |
| CHO 3                                                                                    | 7.37%                | 0.57%                         | 7.94%                      | 0.68%                | 8.62%                    |
| CHO 4                                                                                    | 6.82%                | 0.76%                         | 7.58%                      | 0.68%                | 8.26%                    |
| CHO 5                                                                                    | 7.31%                | 0.72%                         | 8.03%                      | 0.62%                | 8.65%                    |
| CHO 6                                                                                    | 4.75%                | 0.81%                         | 5.56%                      | 0.53%                | 6.09%                    |
| CHO 7                                                                                    | 7.11%                | 0.74%                         | 7.85%                      | 0.32%                | 8.17%                    |
| CHO 8                                                                                    | 9.58%                | 0.74%                         | 10.32%                     | 0.96%                | 11.28%                   |
| CHO 9                                                                                    | 5.21%                | 1.17%                         | 6.37%                      | 0.22%                | 6.59%                    |
| Other Community Services                                                                 | 4.12%                | 0.20%                         | 4.32%                      | 0.04%                | 4.36%                    |