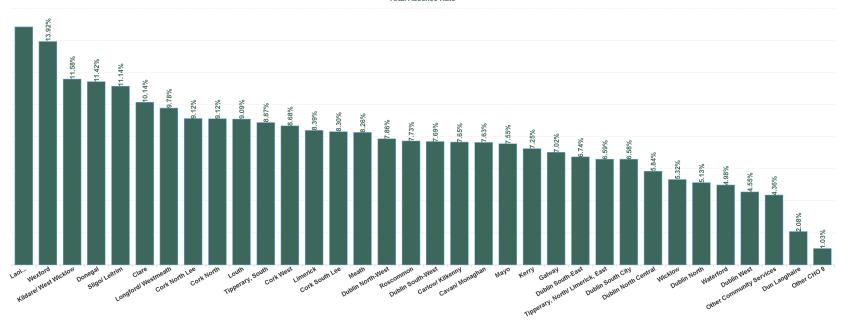

#### Total Absence Rate

| Health Service Absence Rate<br>- by HG, CHO/Care Group &<br>Staff Category: May 2024 | Certified absence | Self-<br>certified<br>absence | Non<br>Covid-19<br>absence | Covid-19<br>Absence | Total<br>absence<br>rate | Medical &<br>Dental | Nursing &<br>Midwifery | Health & Social<br>Care<br>Professionals | Management &<br>Administrative | General<br>Support | Patient & Client<br>Care |
|--------------------------------------------------------------------------------------|-------------------|-------------------------------|----------------------------|---------------------|--------------------------|---------------------|------------------------|------------------------------------------|--------------------------------|--------------------|--------------------------|
| Total                                                                                | 7.16%             | 0.70%                         | 7.86%                      | 0.62%               | 8.48%                    | 1.44%               | 8.22%                  | 4.46%                                    | 5.63%                          | 9.25%              | 9.76%                    |
| Cavan/ Monaghan                                                                      | 6.72%             | 0.61%                         | 7.33%                      | 0.30%               | 7.63%                    | 0.00%               | 10.50%                 | 2.78%                                    | 12.52%                         | 5.27%              | 5.40%                    |
| Donegal                                                                              | 9.35%             | 0.70%                         | 10.05%                     | 1.37%               | 11.42%                   | 0.00%               | 10.55%                 | 5.56%                                    | 2.89%                          | 15.68%             | 13.50%                   |
| Sligo/ Leitrim                                                                       | 10.48%            | 0.40%                         | 10.88%                     | 0.26%               | 11.14%                   | 0.00%               | 8.82%                  | 6.77%                                    | 11.14%                         | 10.79%             | 14.20%                   |
| CHO 1                                                                                | 9.07%             | 0.58%                         | 9.65%                      | 0.74%               | 10.40%                   | 0.00%               | 10.00%                 | 5.75%                                    | 8.41%                          | 11.48%             | 11.44%                   |
| Galway                                                                               | 6.07%             | 0.29%                         | 6.36%                      | 0.66%               | 7.02%                    | 0.00%               | 8.13%                  | 4.03%                                    | 0.98%                          | 4.98%              | 7.93%                    |
| Mayo                                                                                 | 6.06%             | 0.31%                         | 6.37%                      | 1.18%               | 7.55%                    | 0.00%               | 8.59%                  | 0.85%                                    | 2.59%                          | 6.01%              | 8.25%                    |
| Roscommon                                                                            | 7.46%             | 0.21%                         | 7.67%                      | 0.06%               | 7.73%                    |                     | 5.04%                  | 2.87%                                    | 1.25%                          | 0.00%              | 11.67%                   |
| CHO 2                                                                                | 6.31%             | 0.28%                         | 6.60%                      | 0.77%               | 7.36%                    | 0.00%               | 7.77%                  | 2.58%                                    | 1.65%                          | 3.79%              | 8.73%                    |
| Clare                                                                                | 9.05%             | 0.67%                         | 9.72%                      | 0.42%               | 10.14%                   | 1.70%               | 9.73%                  | 2.30%                                    | 7.06%                          | 11.81%             | 12.37%                   |
| Limerick                                                                             | 6.96%             | 0.49%                         | 7.44%                      | 0.95%               | 8.39%                    | 11.98%              | 9.07%                  | 8.21%                                    | 11.10%                         | 4.26%              | 8.25%                    |
| Tipperary, North/ Limerick, East                                                     | 5.60%             | 0.62%                         | 6.22%                      | 0.36%               | 6.59%                    | 0.00%               | 4.78%                  | 0.00%                                    | 7.58%                          | 10.61%             | 7.47%                    |
| CHO 3                                                                                | 7.37%             | 0.57%                         | 7.94%                      | 0.68%               | 8.62%                    | 7.93%               | 8.53%                  | 6.00%                                    | 8.72%                          | 7.31%              | 9.30%                    |
| Cork North                                                                           | 7.12%             | 1.12%                         | 8.23%                      | 0.88%               | 9.12%                    | 0.00%               | 11.17%                 | 0.00%                                    | 7.23%                          | 1.21%              | 8.91%                    |
| Cork North Lee                                                                       | 8.07%             | 0.76%                         | 8.83%                      | 0.29%               | 9.12%                    | 0.00%               | 5.90%                  | 6.93%                                    | 0.00%                          | 21.86%             | 11.85%                   |
| Cork South Lee                                                                       | 6.65%             | 0.77%                         | 7.42%                      | 0.88%               | 8.30%                    | 4.24%               | 8.73%                  | 9.06%                                    | 4.57%                          | 12.22%             | 8.20%                    |
| Cork West                                                                            | 6.53%             | 0.82%                         | 7.34%                      | 1.33%               | 8.68%                    | 0.00%               | 7.85%                  | 0.00%                                    | 5.01%                          | 8.96%              | 10.04%                   |
| Kerry                                                                                | 6.58%             | 0.57%                         | 7.15%                      | 0.10%               | 7.25%                    | 0.00%               | 7.77%                  | 12.07%                                   | 1.92%                          | 8.80%              | 8.25%                    |
| CHO 4                                                                                | 6.82%             | 0.76%                         | 7.58%                      | 0.68%               | 8.26%                    | 1.05%               | 8.29%                  | 9.08%                                    | 3.53%                          | 10.49%             | 9.13%                    |
| Carlow/ Kilkenny                                                                     | 5.77%             | 0.55%                         | 6.32%                      | 1.33%               | 7.65%                    | 0.00%               | 6.14%                  | 7.85%                                    | 1.43%                          | 12.00%             | 9.64%                    |
| Tipperary, South                                                                     | 7.68%             | 0.89%                         | 8.56%                      | 0.31%               | 8.87%                    | 0.00%               | 8.43%                  | 1.09%                                    | 6.48%                          | 1.95%              | 12.02%                   |
| Waterford                                                                            | 3.93%             | 0.80%                         | 4.73%                      | 0.25%               | 4.98%                    | 0.00%               | 4.43%                  | 1.00%                                    | 3.99%                          | 3.53%              | 6.30%                    |
| Wexford                                                                              | 12.69%            | 0.69%                         | 13.38%                     | 0.54%               | 13.92%                   | 0.00%               | 16.07%                 | 0.65%                                    | 11.82%                         | 14.57%             | 13.30%                   |
| CHO 5                                                                                | 7.31%             | 0.72%                         | 8.03%                      | 0.62%               | 8.65%                    | 0.00%               | 8.65%                  | 2.43%                                    | 5.23%                          | 10.36%             | 9.91%                    |
| Dublin South-East                                                                    | 5.28%             | 0.73%                         | 6.01%                      | 0.73%               | 6.74%                    | 0.00%               | 6.93%                  | 3.18%                                    | 0.61%                          | 9.63%              | 7.26%                    |
| Dun Laoghaire                                                                        | 1.56%             | 0.52%                         | 2.08%                      | 0.00%               | 2.08%                    |                     | 1.54%                  | 4.47%                                    | 4.49%                          | 0.00%              | 1.84%                    |
| Wicklow                                                                              | 4.06%             | 1.21%                         | 5.27%                      | 0.05%               | 5.32%                    | 0.00%               | 3.27%                  | 1.60%                                    | 1.46%                          | 2.48%              | 8.61%                    |
| CHO 6                                                                                | 4.75%             | 0.81%                         | 5.56%                      | 0.53%               | 6.09%                    | 0.00%               | 5.78%                  | 3.14%                                    | 1.27%                          | 8.50%              | 7.28%                    |
| Dublin South City                                                                    | 5.34%             | 0.72%                         | 6.07%                      | 0.52%               | 6.58%                    | 0.00%               | 6.10%                  | 0.00%                                    | 7.45%                          | 14.11%             | 4.70%                    |
| Dublin South-West                                                                    | 5.78%             | 0.99%                         | 6.77%                      | 0.92%               | 7.69%                    |                     | 7.38%                  | 6.76%                                    | 3.74%                          | 2.77%              | 12.81%                   |
| Dublin West                                                                          | 3.86%             | 0.64%                         | 4.50%                      | 0.05%               | 4.55%                    | 0.00%               | 4.01%                  | 6.41%                                    | 2.54%                          | 6.12%              | 4.34%                    |
| Kildare/ West Wicklow                                                                | 10.55%            | 0.76%                         | 11.31%                     | 0.27%               | 11.58%                   | 0.00%               | 11.83%                 | 28.92%                                   | 11.37%                         | 19.13%             | 10.14%                   |
| CHO 7                                                                                | 7.11%             | 0.74%                         | 7.85%                      | 0.32%               | 8.17%                    | 0.00%               | 7.83%                  | 8.84%                                    | 7.79%                          | 10.14%             | 7.97%                    |
| Laois /Offaly                                                                        | 12.71%            | 0.71%                         | 13.41%                     | 1.42%               | 14.83%                   | 0.00%               | 14.10%                 | 5.96%                                    | 7.69%                          | 11.51%             | 17.03%                   |
| Longford/ Westmeath                                                                  | 8.98%             | 0.49%                         | 9.46%                      | 0.32%               | 9.78%                    | 0.00%               | 5.43%                  | 1.39%                                    | 13.25%                         | 2.07%              | 12.86%                   |
| Louth                                                                                | 7.19%             | 1.08%                         | 8.27%                      | 0.82%               | 9.09%                    |                     | 5.39%                  | 11.93%                                   | 7.33%                          | 18.35%             | 10.82%                   |
| Meath                                                                                | 6.20%             | 0.86%                         | 7.06%                      | 1.20%               | 8.26%                    | 0.00%               | 4.46%                  | 0.70%                                    | 9.81%                          | 2.67%              | 11.88%                   |
| CHO 8                                                                                | 9.58%             | 0.74%                         | 10.32%                     | 0.96%               | 11.28%                   | 0.00%               | 8.61%                  | 4.63%                                    | 10.51%                         | 8.80%              | 13.94%                   |
| Dublin North                                                                         | 3.91%             | 0.97%                         | 4.88%                      | 0.25%               | 5.13%                    |                     | 4.51%                  | 0.00%                                    | 2.72%                          | 19.92%             | 3.86%                    |
| Dublin North Central                                                                 | 4.46%             | 0.99%                         | 5.45%                      | 0.39%               | 5.84%                    | 1.82%               | 4.44%                  | 1.88%                                    | 1.62%                          | 8.75%              | 9.73%                    |
| Dublin North-West                                                                    | 6.38%             | 1.40%                         | 7.78%                      | 0.08%               | 7.86%                    | 0.81%               | 10.28%                 | 4.65%                                    | 8.55%                          | 8.15%              | 6.25%                    |
| Other CHO 9                                                                          | 0.59%             | 0.44%                         | 1.03%                      | 0.00%               | 1.03%                    |                     | 0.00%                  | 1.73%                                    | 1.87%                          |                    | 0.00%                    |
| CHO 9                                                                                | 5.21%             | 1.17%                         | 6.37%                      | 0.22%               | 6.59%                    | 1.29%               | 7.28%                  | 2.71%                                    | 4.07%                          | 9.15%              | 7.25%                    |
| Other Community Services                                                             | 4.12%             | 0.20%                         | 4.32%                      | 0.04%               | 4.36%                    |                     | 14.55%                 | 0.00%                                    | 4.18%                          |                    | 0.00%                    |
| Other Community Services                                                             | 4.12%             | 0.20%                         | 4.32%                      | 0.04%               | 4.36%                    |                     | 14.55%                 | 0.00%                                    | 4.18%                          |                    | 0.00%                    |
| Community Services                                                                   | 7.16%             | 0.70%                         | 7.86%                      | 0.62%               | 8.48%                    | 1.44%               | 8.22%                  | 4.46%                                    | 5.63%                          | 9.25%              | 9.76%                    |