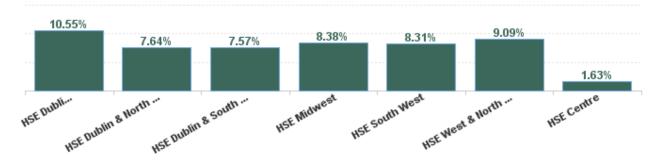

| Health Service Absence Rate - by<br>Health Region: May 2025 | Certified<br>absence | Self- certified<br>absence | Total absence<br>rate |
|-------------------------------------------------------------|----------------------|----------------------------|-----------------------|
| Older People                                                | 7.43%                | 1.14%                      | 8.57%                 |
| HSE Dublin & Midlands                                       | 9.16%                | 1.40%                      | 10.55%                |
| HSE Dublin & North East                                     | 6.62%                | 1.02%                      | 7.64%                 |
| HSE Dublin & South East                                     | 6.67%                | 0.91%                      | 7.57%                 |
| HSE Midwest                                                 | 7.46%                | 0.92%                      | 8.38%                 |
| HSE South West                                              | 7.28%                | 1.03%                      | 8.31%                 |
| HSE West & North West                                       | 7.68%                | 1.42%                      | 9.09%                 |
| HSE Centre                                                  | 0.81%                | 0.82%                      | 1.63%                 |