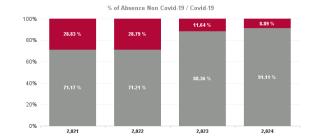

% of Absence Non Covid-19 / Covid-19

| Health Service Covid 19<br>Absence Rate - by Hospital &<br>Staff Category: Nov 2024 | Non<br>Covid-19<br>absence | Covid-19<br>Absensc<br>e | Total<br>absence<br>rate | Medical<br>& Dental | Nursing<br>&<br>Midwifer<br>y | Health &<br>Social<br>Care<br>Professi<br>onals | Manage<br>ment &<br>Adminis<br>trative | General<br>Support | Patient<br>& Client<br>Care |
|-------------------------------------------------------------------------------------|----------------------------|--------------------------|--------------------------|---------------------|-------------------------------|-------------------------------------------------|----------------------------------------|--------------------|-----------------------------|
| Older People                                                                        | 8.42%                      | 0.51%                    | 8.93%                    | 0.00%               | 0.63%                         | 0.07%                                           | 0.28%                                  | 0.14%              | 0.59%                       |
| Health Service Executive                                                            | 9.35%                      | 0.47%                    | 9.82%                    | 0.00%               | 0.37%                         | 0.00%                                           | 0.00%                                  | 0.00%              | 0.78%                       |
| CHO 1                                                                               | 9.35%                      | 0.47%                    | 9.82%                    | 0.00%               | 0.37%                         | 0.00%                                           | 0.00%                                  | 0.00%              | 0.78%                       |
| Health Service Executive                                                            | 7.97%                      | 0.96%                    | 8.93%                    | 0.00%               | 2.16%                         | 0.00%                                           | 1.02%                                  | 0.85%              | 0.28%                       |
| CHO 2                                                                               | 7.97%                      | 0.96%                    | 8.93%                    | 0.00%               | 2.16%                         | 0.00%                                           | 1.02%                                  | 0.85%              | 0.28%                       |
| Health Service Executive                                                            | 9.49%                      | 0.30%                    | 9.79%                    | 0.00%               | 0.41%                         | 0.00%                                           | 0.16%                                  | 0.64%              | 0.19%                       |
| Section 38 Voluntary Agencies                                                       | 5.24%                      | 0.00%                    | 5.24%                    |                     | 0.00%                         |                                                 | 0.00%                                  | 0.00%              | 0.00%                       |
| CHO 3                                                                               | 9.14%                      | 0.27%                    | 9.41%                    | 0.00%               | 0.38%                         | 0.00%                                           | 0.16%                                  | 0.58%              | 0.17%                       |
| Health Service Executive                                                            | 7.38%                      | 0.51%                    | 7.89%                    | 0.00%               | 0.29%                         | 0.00%                                           | 0.38%                                  | 0.00%              | 0.83%                       |
| Section 38 Voluntary Agencies                                                       | 1.19%                      | 0.23%                    | 1.41%                    | 0.00%               | 0.48%                         |                                                 |                                        |                    | 0.00%                       |
| CHO 4                                                                               | 7.15%                      | 0.50%                    | 7.65%                    | 0.00%               | 0.30%                         | 0.00%                                           | 0.38%                                  | 0.00%              | 0.79%                       |
| Health Service Executive                                                            | 8.95%                      | 0.42%                    | 9.37%                    | 0.00%               | 0.60%                         | 0.00%                                           | 0.44%                                  | 0.00%              | 0.36%                       |
| CHO 5                                                                               | 8.95%                      | 0.42%                    | 9.37%                    | 0.00%               | 0.60%                         | 0.00%                                           | 0.44%                                  | 0.00%              | 0.36%                       |
| Health Service Executive                                                            | 8.62%                      | 0.44%                    | 9.06%                    | 0.00%               | 1.00%                         | 0.00%                                           | 0.00%                                  | 0.00%              | 0.20%                       |
| Section 38 Voluntary Agencies                                                       | 5.00%                      | 0.21%                    | 5.21%                    | 0.00%               | 0.00%                         | 0.00%                                           | 0.31%                                  | 0.00%              | 0.54%                       |
| CHO 6                                                                               | 6.61%                      | 0.32%                    | 6.92%                    | 0.00%               | 0.48%                         | 0.00%                                           | 0.14%                                  | 0.00%              | 0.38%                       |
| Health Service Executive                                                            | 9.65%                      | 0.52%                    | 10.17%                   | 0.00%               | 0.68%                         | 0.00%                                           | 0.00%                                  | 0.07%              | 0.63%                       |
| CHO 7                                                                               | 9.65%                      | 0.52%                    | 10.17%                   | 0.00%               | 0.68%                         | 0.00%                                           | 0.00%                                  | 0.07%              | 0.63%                       |
| Health Service Executive                                                            | 10.08%                     | 0.81%                    | 10.89%                   | 0.00%               | 0.56%                         | 0.00%                                           | 0.29%                                  | 0.00%              | 1.22%                       |
| CHO 8                                                                               | 10.08%                     | 0.81%                    | 10.89%                   | 0.00%               | 0.56%                         | 0.00%                                           | 0.29%                                  | 0.00%              | 1.22%                       |
| Health Service Executive                                                            | 8.41%                      | 0.23%                    | 8.65%                    | 0.00%               | 0.38%                         | 0.00%                                           | 0.49%                                  | 0.10%              | 0.10%                       |
| Section 38 Voluntary Agencies                                                       | 5.60%                      | 0.19%                    | 5.78%                    | 0.00%               | 0.30%                         | 0.58%                                           | 0.00%                                  | 0.00%              | 0.00%                       |
| CHO 9                                                                               | 7.58%                      | 0.22%                    | 7.80%                    | 0.00%               | 0.36%                         | 0.27%                                           | 0.38%                                  | 0.07%              | 0.08%                       |
| Health Service Executive                                                            | 4.73%                      | 0.00%                    | 4.73%                    |                     | 0.00%                         | 0.00%                                           | 0.00%                                  |                    | 0.00%                       |
| Other Community Services                                                            | 4.73%                      | 0.00%                    | 4.73%                    |                     | 0.00%                         | 0.00%                                           | 0.00%                                  |                    | 0.00%                       |
| Community Services                                                                  | 8.42%                      | 0.51%                    | 8.93%                    | 0.00%               | 0.63%                         | 0.07%                                           | 0.28%                                  | 0.14%              | 0.59%                       |