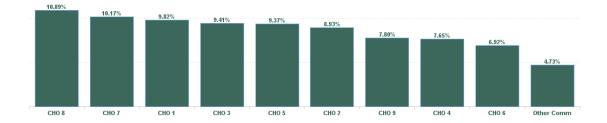

| Health Service Absence Rate - by<br>Hospital Group: Nov 2024 | Certified<br>absence | Self- certified<br>absence | Non Covid-19<br>absence | Covid-19<br>Absence | Total absence<br>rate | % Non<br>Covid-19<br>absence | % Covid-19<br>absence |
|--------------------------------------------------------------|----------------------|----------------------------|-------------------------|---------------------|-----------------------|------------------------------|-----------------------|
| Older People                                                 | 7.70%                | 0.72%                      | 8.42%                   | 0.51%               | 8.93%                 | 94.30%                       | 5.70%                 |
| CHO 1                                                        | 8.82%                | 0.52%                      | 9.35%                   | 0.47%               | 9.82%                 | 95.20%                       | 4.80%                 |
| CHO 2                                                        | 7.12%                | 0.85%                      | 7.97%                   | 0.96%               | 8.93%                 | 89.24%                       | 10.76%                |
| CHO 3                                                        | 8.47%                | 0.67%                      | 9.14%                   | 0.27%               | 9.41%                 | 97.09%                       | 2.91%                 |
| CHO 4                                                        | 6.55%                | 0.60%                      | 7.15%                   | 0.50%               | 7.65%                 | 93.51%                       | 6.49%                 |
| CHO 5                                                        | 8.28%                | 0.67%                      | 8.95%                   | 0.42%               | 9.37%                 | 95.53%                       | 4.47%                 |
| CHO 6                                                        | 6.04%                | 0.57%                      | 6.61%                   | 0.32%               | 6.92%                 | 95.43%                       | 4.57%                 |
| CHO 7                                                        | 8.78%                | 0.87%                      | 9.65%                   | 0.52%               | 10.17%                | 94.92%                       | 5.08%                 |
| CHO 8                                                        | 9.24%                | 0.84%                      | 10.08%                  | 0.81%               | 10.89%                | 92.54%                       | 7.46%                 |
| CHO 9                                                        | 6.56%                | 1.02%                      | 7.58%                   | 0.22%               | 7.80%                 | 97.20%                       | 2.80%                 |
| Other Community Services                                     | 4.22%                | 0.51%                      | 4.73%                   | 0.00%               | 4.73%                 | 100.00%                      | 0.00%                 |