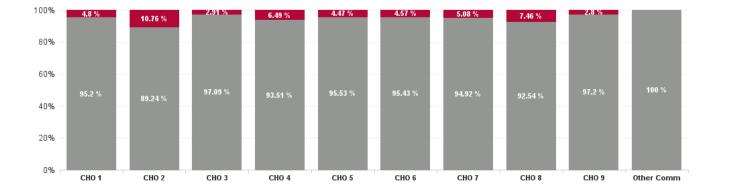

| Health Service Absence Rate - by<br>Hospital Group: Nov 2024 | Certified<br>absence | Self- certified<br>absence | Non Covid-19<br>absence | Covid-19<br>Absence | Total absence<br>rate | % Non<br>Covid-19<br>absence | % Covid-19<br>absence |
|--------------------------------------------------------------|----------------------|----------------------------|-------------------------|---------------------|-----------------------|------------------------------|-----------------------|
| Older People                                                 | 7.70%                | 0.72%                      | 8.42%                   | 0.51%               | 8.93%                 | 94.30%                       | 5.70%                 |
| CHO 1                                                        | 8.82%                | 0.52%                      | 9.35%                   | 0.47%               | 9.82%                 | 95.20%                       | 4.80%                 |
| CHO 2                                                        | 7.12%                | 0.85%                      | 7.97%                   | 0.96%               | 8.93%                 | 89.24%                       | 10.76%                |
| CHO 3                                                        | 8.47%                | 0.67%                      | 9.14%                   | 0.27%               | 9.41%                 | 97.09%                       | 2.91%                 |
| CHO 4                                                        | 6.55%                | 0.60%                      | 7.15%                   | 0.50%               | 7.65%                 | 93.51%                       | 6.49%                 |
| CHO 5                                                        | 8.28%                | 0.67%                      | 8.95%                   | 0.42%               | 9.37%                 | 95.53%                       | 4.47%                 |
| CHO 6                                                        | 6.04%                | 0.57%                      | 6.61%                   | 0.32%               | 6.92%                 | 95.43%                       | 4.57%                 |
| CHO 7                                                        | 8.78%                | 0.87%                      | 9.65%                   | 0.52%               | 10.17%                | 94.92%                       | 5.08%                 |
| CHO 8                                                        | 9.24%                | 0.84%                      | 10.08%                  | 0.81%               | 10.89%                | 92.54%                       | 7.46%                 |
| CHO 9                                                        | 6.56%                | 1.02%                      | 7.58%                   | 0.22%               | 7.80%                 | 97.20%                       | 2.80%                 |
| Other Community Services                                     | 4.22%                | 0.51%                      | 4.73%                   | 0.00%               | 4.73%                 | 100.00%                      | 0.00%                 |