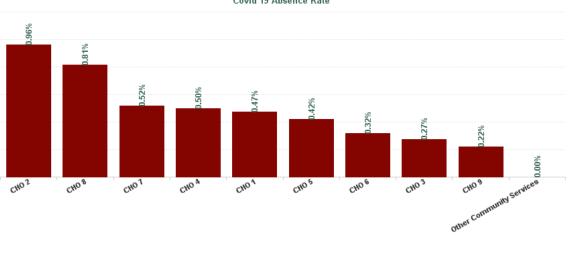

| Health Service Absence Rate - by<br>Hospital Group: Nov 2024 | Certified<br>absence | Self- certified<br>absence | Non Covid-19<br>absence | Covid-19<br>Absence | Total absence<br>rate | % Non<br>Covid-19<br>absence | % Covid-19<br>absence |
|--------------------------------------------------------------|----------------------|----------------------------|-------------------------|---------------------|-----------------------|------------------------------|-----------------------|
| Older People                                                 | 7.70%                | 0.72%                      | 8.42%                   | 0.51%               | 8.93%                 | 94.30%                       | 5.70%                 |
| CHO 1                                                        | 8.82%                | 0.52%                      | 9.35%                   | 0.47%               | 9.82%                 | 95.20%                       | 4.80%                 |
| CHO 2                                                        | 7.12%                | 0.85%                      | 7.97%                   | 0.96%               | 8.93%                 | 89.24%                       | 10.76%                |
| CHO 3                                                        | 8.47%                | 0.67%                      | 9.14%                   | 0.27%               | 9.41%                 | 97.09%                       | 2.91%                 |
| CHO 4                                                        | 6.55%                | 0.60%                      | 7.15%                   | 0.50%               | 7.65%                 | 93.51%                       | 6.49%                 |
| CHO 5                                                        | 8.28%                | 0.67%                      | 8.95%                   | 0.42%               | 9.37%                 | 95.53%                       | 4.47%                 |
| CHO 6                                                        | 6.04%                | 0.57%                      | 6.61%                   | 0.32%               | 6.92%                 | 95.43%                       | 4.57%                 |
| CHO 7                                                        | 8.78%                | 0.87%                      | 9.65%                   | 0.52%               | 10.17%                | 94.92%                       | 5.08%                 |
| CHO 8                                                        | 9.24%                | 0.84%                      | 10.08%                  | 0.81%               | 10.89%                | 92.54%                       | 7.46%                 |
| CHO 9                                                        | 6.56%                | 1.02%                      | 7.58%                   | 0.22%               | 7.80%                 | 97.20%                       | 2.80%                 |
| Other Community Services                                     | 4.22%                | 0.51%                      | 4.73%                   | 0.00%               | 4.73%                 | 100.00%                      | 0.00%                 |