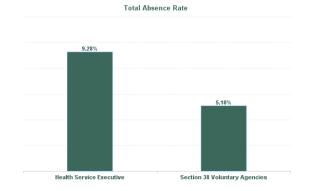

### Covid 19 Absence Rate

| Health Service Absence Rate -<br>by Admin : Nov 2024 | Certified<br>absence | Self-<br>certified<br>absence | Non<br>Covid-19<br>absence | Covid-19<br>Absensce | Total<br>absence<br>rate | Medical &<br>Dental | Nursing &<br>Midwifery | Health &<br>Social Care<br>Profession<br>als | Manageme<br>nt &<br>Administra<br>tive | General<br>Support | Patient &<br>Client Care |
|------------------------------------------------------|----------------------|-------------------------------|----------------------------|----------------------|--------------------------|---------------------|------------------------|----------------------------------------------|----------------------------------------|--------------------|--------------------------|
| Total                                                | 7.70%                | 0.72%                         | 8.42%                      | 0.51%                | 8.93%                    | 1.02%               | 8.56%                  | 5.40%                                        | 5.46%                                  | 8.98%              | 10.48%                   |
| Health Service Executive                             | 8.01%                | 0.73%                         | 8.74%                      | 0.54%                | 9.28%                    | 0.93%               | 9.03%                  | 5.32%                                        | 5.47%                                  | 9.49%              | 10.81%                   |
| Section 38 Voluntary Agencies                        | 4.34%                | 0.57%                         | 4.91%                      | 0.19%                | 5.10%                    | 1.84%               | 3.53%                  | 5.81%                                        | 5.31%                                  | 6.18%              | 6.08%                    |