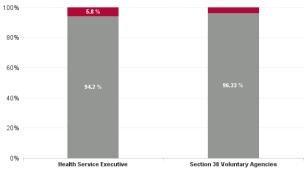

### Covid 19 Absence Rate

| Health Service Absence Rate -<br>by Admin : Nov 2024 | Certified<br>absence | Self-<br>certified<br>absence | Non<br>Covid-19<br>absence | Covid-19<br>Absensce | Total<br>absence<br>rate | Medical &<br>Dental | Nursing &<br>Midwifery | Health &<br>Social Care<br>Profession<br>als | Manageme<br>nt &<br>Administra<br>tive | General<br>Support | Patient &<br>Client Care |
|------------------------------------------------------|----------------------|-------------------------------|----------------------------|----------------------|--------------------------|---------------------|------------------------|----------------------------------------------|----------------------------------------|--------------------|--------------------------|
| Total                                                | 7.70%                | 0.72%                         | 8.42%                      | 0.51%                | 8.93%                    | 1.02%               | 8.56%                  | 5.40%                                        | 5.46%                                  | 8.98%              | 10.48%                   |
| Health Service Executive                             | 8.01%                | 0.73%                         | 8.74%                      | 0.54%                | 9.28%                    | 0.93%               | 9.03%                  | 5.32%                                        | 5.47%                                  | 9.49%              | 10.81%                   |
| Section 38 Voluntary Agencies                        | 4.34%                | 0.57%                         | 4.91%                      | 0.19%                | 5.10%                    | 1.84%               | 3.53%                  | 5.81%                                        | 5.31%                                  | 6.18%              | 6.08%                    |