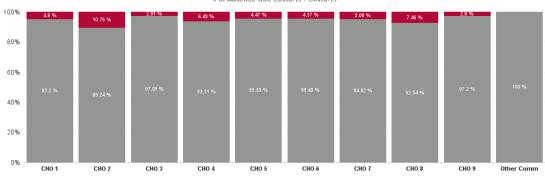

| Health Service Absence Rate - by<br>Hospital Group: Nov 2024 | Certified<br>absence | Self- certified<br>absence | Non Covid-19<br>absence | Covid-19<br>Absence | Total absence<br>rate | % Non<br>Covid-19<br>absence | % Covid-19<br>absence |
|--------------------------------------------------------------|----------------------|----------------------------|-------------------------|---------------------|-----------------------|------------------------------|-----------------------|
| Older People                                                 | 7.70%                | 0.72%                      | 8.42%                   | 0.51%               | 8.93%                 | 94.30%                       | 5.70%                 |
| CHO 1                                                        | 8.82%                | 0.52%                      | 9.35%                   | 0.47%               | 9.82%                 | 95.20%                       | 4.80%                 |
| CHO 2                                                        | 7.12%                | 0.85%                      | 7.97%                   | 0.96%               | 8.93%                 | 89.24%                       | 10.76%                |
| CHO 3                                                        | 8.47%                | 0.67%                      | 9.14%                   | 0.27%               | 9.41%                 | 97.09%                       | 2.91%                 |
| CHO 4                                                        | 6.55%                | 0.60%                      | 7.15%                   | 0.50%               | 7.65%                 | 93.51%                       | 6.49%                 |
| CHO 5                                                        | 8.28%                | 0.67%                      | 8.95%                   | 0.42%               | 9.37%                 | 95.53%                       | 4.47%                 |
| CHO 6                                                        | 6.04%                | 0.57%                      | 6.61%                   | 0.32%               | 6.92%                 | 95.43%                       | 4.57%                 |
| CHO 7                                                        | 8.78%                | 0.87%                      | 9.65%                   | 0.52%               | 10.17%                | 94.92%                       | 5.08%                 |
| CHO 8                                                        | 9.24%                | 0.84%                      | 10.08%                  | 0.81%               | 10.89%                | 92.54%                       | 7.46%                 |
| CHO 9                                                        | 6.56%                | 1.02%                      | 7.58%                   | 0.22%               | 7.80%                 | 97.20%                       | 2.80%                 |
| Other Community Services                                     | 4.22%                | 0.51%                      | 4.73%                   | 0.00%               | 4.73%                 | 100.00%                      | 0.00%                 |