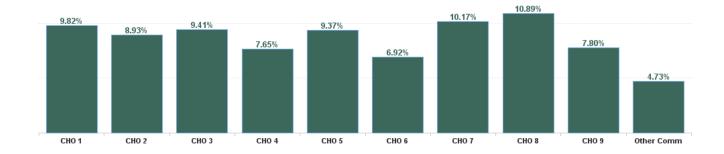

| Health Service Absence Rate - by<br>Hospital Group: Nov 2024 | Certified<br>absence | Self- certified<br>absence | Non Covid-19<br>absence | Covid-19<br>Absence | Total absence<br>rate | % Non<br>Covid-19<br>absence | % Covid-19<br>absence |
|--------------------------------------------------------------|----------------------|----------------------------|-------------------------|---------------------|-----------------------|------------------------------|-----------------------|
| Older People                                                 | 7.70%                | 0.72%                      | 8.42%                   | 0.51%               | 8.93%                 | 94.30%                       | 5.70%                 |
| CHO 1                                                        | 8.82%                | 0.52%                      | 9.35%                   | 0.47%               | 9.82%                 | 95.20%                       | 4.80%                 |
| CHO 2                                                        | 7.12%                | 0.85%                      | 7.97%                   | 0.96%               | 8.93%                 | 89.24%                       | 10.76%                |
| CHO 3                                                        | 8.47%                | 0.67%                      | 9.14%                   | 0.27%               | 9.41%                 | 97.09%                       | 2.91%                 |
| CHO 4                                                        | 6.55%                | 0.60%                      | 7.15%                   | 0.50%               | 7.65%                 | 93.51%                       | 6.49%                 |
| CHO 5                                                        | 8.28%                | 0.67%                      | 8.95%                   | 0.42%               | 9.37%                 | 95.53%                       | 4.47%                 |
| CHO 6                                                        | 6.04%                | 0.57%                      | 6.61%                   | 0.32%               | 6.92%                 | 95.43%                       | 4.57%                 |
| CHO 7                                                        | 8.78%                | 0.87%                      | 9.65%                   | 0.52%               | 10.17%                | 94.92%                       | 5.08%                 |
| CHO 8                                                        | 9.24%                | 0.84%                      | 10.08%                  | 0.81%               | 10.89%                | 92.54%                       | 7.46%                 |
| CHO 9                                                        | 6.56%                | 1.02%                      | 7.58%                   | 0.22%               | 7.80%                 | 97.20%                       | 2.80%                 |
| Other Community Services                                     | 4.22%                | 0.51%                      | 4.73%                   | 0.00%               | 4.73%                 | 100.00%                      | 0.00%                 |