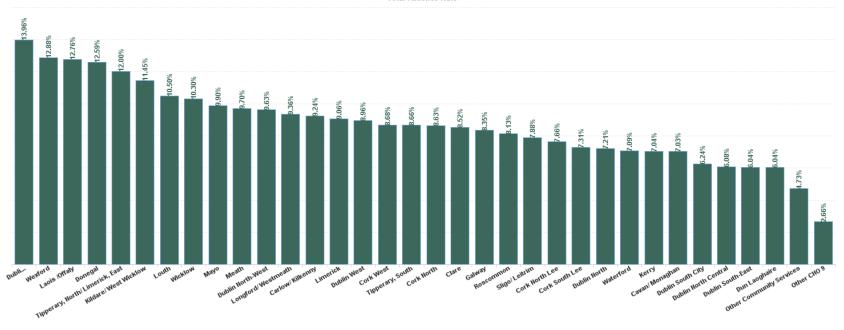

4

| Health Service Absence Rate<br>- by HG, CHO/Care Group &<br>Staff Category: Nov 2024 | Certified<br>absence | Self-<br>certified<br>absence | Non<br>Covid-19<br>absence | Covid-19<br>Absence | Total<br>absence<br>rate | Medical &<br>Dental | Nursing &<br>Midwifery | Health & Social<br>Care<br>Professionals | Management &<br>Administrative | General<br>Support | Patient & Client<br>Care |
|--------------------------------------------------------------------------------------|----------------------|-------------------------------|----------------------------|---------------------|--------------------------|---------------------|------------------------|------------------------------------------|--------------------------------|--------------------|--------------------------|
| Total                                                                                | 7.70%                | 0.72%                         | 8.42%                      | 0.51%               | 8.93%                    | 1.02%               | 8.56%                  | 5.40%                                    | 5.46%                          | 8.98%              | 10.48%                   |
| Cavan/ Monaghan                                                                      | 6.49%                | 0.53%                         | 7.02%                      | 0.02%               | 7.03%                    | 0.00%               | 6.87%                  | 12.87%                                   | 9.60%                          | 4.52%              | 6.68%                    |
| Donegal                                                                              | 10.97%               | 0.65%                         | 11.62%                     | 0.98%               | 12.59%                   | 0.00%               | 11.53%                 | 9.08%                                    | 3.48%                          | 16.74%             | 14.73%                   |
| Sligo/ Leitrim                                                                       | 7.47%                | 0.33%                         | 7.80%                      | 0.08%               | 7.88%                    | 0.00%               | 6.62%                  | 3.42%                                    | 6.14%                          | 8.37%              | 9.96%                    |
| CHO 1                                                                                | 8.82%                | 0.52%                         | 9.35%                      | 0.47%               | 9.82%                    | 0.00%               | 9.02%                  | 6.56%                                    | 6.07%                          | 10.50%             | 11.41%                   |
| Galway                                                                               | 6.91%                | 0.80%                         | 7.72%                      | 0.63%               | 8.35%                    | 0.00%               | 12.40%                 | 4.85%                                    | 3.08%                          | 2.03%              | 7.82%                    |
| Мауо                                                                                 | 7.07%                | 1.16%                         | 8.23%                      | 1.67%               | 9.90%                    | 0.00%               | 10.61%                 | 5.89%                                    | 6.00%                          | 2.16%              | 11.05%                   |
| Roscommon                                                                            | 7.71%                | 0.29%                         | 8.00%                      | 0.13%               | 8.13%                    |                     | 6.30%                  | 0.00%                                    | 5.21%                          | 8.69%              | 9.71%                    |
| CHO 2                                                                                | 7.12%                | 0.85%                         | 7.97%                      | 0.96%               | 8.93%                    | 0.00%               | 10.55%                 | 4.86%                                    | 4.48%                          | 4.12%              | 9.42%                    |
| Clare                                                                                | 7.52%                | 0.55%                         | 8.07%                      | 0.46%               | 8.52%                    | 0.00%               | 7.95%                  | 4.49%                                    | 8.48%                          | 8.43%              | 9.75%                    |
| Limerick                                                                             | 8.25%                | 0.64%                         | 8.89%                      | 0.17%               | 9.06%                    | 0.00%               | 8.61%                  | 3.85%                                    | 5.20%                          | 8.78%              | 11.27%                   |
| Tipperary, North/ Limerick, East                                                     | 10.79%               | 0.96%                         | 11.75%                     | 0.26%               | 12.00%                   | 0.00%               | 9.43%                  | 3.04%                                    | 9.54%                          | 8.08%              | 15.45%                   |
| CHO 3                                                                                | 8.47%                | 0.67%                         | 9.14%                      | 0.27%               | 9.41%                    | 0.00%               | 8.52%                  | 3.96%                                    | 7.31%                          | 8.57%              | 11.71%                   |
| Cork North                                                                           | 7.62%                | 0.48%                         | 8.11%                      | 0.53%               | 8.63%                    | 26.79%              | 8.58%                  | 0.00%                                    | 4.43%                          | 0.00%              | 9.40%                    |
| Cork North Lee                                                                       | 7.09%                | 0.45%                         | 7.54%                      | 0.12%               | 7.66%                    | 0.00%               | 5.51%                  | 0.00%                                    | 1.40%                          | 0.00%              | 11.29%                   |
| Cork South Lee                                                                       | 5.97%                | 0.74%                         | 6.71%                      | 0.59%               | 7.31%                    | 0.00%               | 6.80%                  | 13.19%                                   | 3.61%                          | 4.05%              | 8.76%                    |
| Cork West                                                                            | 6.86%                | 0.56%                         | 7.42%                      | 1.26%               | 8.68%                    | 0.00%               | 7.32%                  | 0.00%                                    | 2.47%                          | 16.03%             | 9.86%                    |
| Kerry                                                                                | 6.48%                | 0.56%                         | 7.04%                      | 0.00%               | 7.04%                    | 0.00%               | 7.85%                  | 7.36%                                    | 3.65%                          | 9.87%              | 7.02%                    |
| CHO 4                                                                                | 6.55%                | 0.60%                         | 7.15%                      | 0.50%               | 7.65%                    | 2.76%               | 7.18%                  | 9.37%                                    | 3.41%                          | 7.98%              | 8.98%                    |
| Carlow/ Kilkenny                                                                     | 7.42%                | 0.73%                         | 8.15%                      | 1.08%               | 9.24%                    | 0.00%               | 9.78%                  | 1.49%                                    | 3.46%                          | 3.98%              | 12.05%                   |
| Tipperary, South                                                                     | 7.72%                | 0.58%                         | 8.30%                      | 0.36%               | 8.66%                    | 0.00%               | 11.77%                 | 0.00%                                    | 10.15%                         | 5.22%              | 7.47%                    |
| Waterford                                                                            | 6.53%                | 0.44%                         | 6.97%                      | 0.12%               | 7.09%                    | 0.00%               | 8.06%                  | 3.44%                                    | 1.90%                          | 20.73%             | 6.81%                    |
| Wexford                                                                              | 11.85%               | 0.96%                         | 12.80%                     | 0.08%               | 12.88%                   | 0.00%               | 14.04%                 | 12.52%                                   | 17.57%                         | 11.44%             | 11.40%                   |
| CHO 5                                                                                | 8.28%                | 0.67%                         | 8.95%                      | 0.42%               | 9.37%                    | 0.00%               | 10.78%                 | 4.24%                                    | 6.88%                          | 9.41%              | 9.35%                    |
| Dublin South-East                                                                    | 5.15%                | 0.50%                         | 5.65%                      | 0.40%               | 6.04%                    | 0.00%               | 4.63%                  | 5.97%                                    | 4.69%                          | 7.70%              | 7.04%                    |
| Dun Laoghaire                                                                        | 5.36%                | 0.68%                         | 6.04%                      | 0.00%               | 6.04%                    |                     | 6.06%                  | 11.86%                                   | 0.00%                          | 0.00%              | 9.03%                    |
| Wicklow                                                                              | 9.39%                | 0.76%                         | 10.14%                     | 0.16%               | 10.30%                   | 0.00%               | 6.56%                  | 0.00%                                    | 3.85%                          | 0.00%              | 16.88%                   |
| CHO 6                                                                                | 6.04%                | 0.57%                         | 6.61%                      | 0.32%               | 6.92%                    | 0.00%               | 5.07%                  | 5.79%                                    | 3.83%                          | 6.57%              | 9.76%                    |
| Dublin South City                                                                    | 5.09%                | 1.16%                         | 6.24%                      | 0.00%               | 6.24%                    | 0.00%               | 7.20%                  | 0.00%                                    | 0.00%                          | 9.13%              | 5.44%                    |
| Dublin South-West                                                                    | 10.18%               | 1.47%                         | 11.65%                     | 2.31%               | 13.96%                   |                     | 16.90%                 | 0.00%                                    | 2.08%                          | 1.71%              | 21.37%                   |
| Dublin West                                                                          | 8.20%                | 0.53%                         | 8.73%                      | 0.23%               | 8.96%                    | 0.00%               | 9.30%                  | 0.00%                                    | 0.95%                          | 7.79%              | 11.08%                   |
| Kildare/ West Wicklow                                                                | 10.38%               | 0.74%                         | 11.12%                     | 0.33%               | 11.45%                   | 0.00%               | 10.09%                 | 0.87%                                    | 6.49%                          | 4.25%              | 14.46%                   |
| СНО 7                                                                                | 8.78%                | 0.87%                         | 9.65%                      | 0.52%               | 10.17%                   | 0.00%               | 10.33%                 | 0.18%                                    | 4.16%                          | 6.46%              | 12.80%                   |
| Laois /Offaly                                                                        | 10.31%               | 1.00%                         | 11.31%                     | 1.45%               | 12.76%                   | 0.00%               | 11.63%                 | 0.62%                                    | 16.74%                         | 22.93%             | 12.59%                   |
| Longford/ Westmeath                                                                  | 8.59%                | 0.61%                         | 9.20%                      | 0.15%               | 9.36%                    | 0.00%               | 7.12%                  | 0.00%                                    | 3.68%                          | 11.12%             | 13.29%                   |
| Louth                                                                                | 9.05%                | 0.65%                         | 9.71%                      | 0.80%               | 10.50%                   |                     | 8.99%                  | 18.66%                                   | 0.31%                          | 12.29%             | 12.54%                   |
| Meath                                                                                | 8.05%                | 1.14%                         | 9.19%                      | 0.51%               | 9.70%                    | 0.00%               | 4.16%                  | 3.74%                                    | 9.34%                          | 11.28%             | 14.16%                   |
| CHO 8                                                                                | 9.24%                | 0.84%                         | 10.08%                     | 0.81%               | 10.89%                   | 0.00%               | 8.75%                  | 5.22%                                    | 6.98%                          | 15.96%             | 13.00%                   |
| Dublin North                                                                         | 6.14%                | 1.07%                         | 7.21%                      | 0.00%               | 7.21%                    |                     | 8.90%                  | 9.28%                                    | 3.21%                          | 20.04%             | 2.44%                    |
| Dublin North Central                                                                 | 4.89%                | 0.97%                         | 5.86%                      | 0.21%               | 6.08%                    | 2.55%               | 4.75%                  | 4.07%                                    | 6.17%                          | 7.84%              | 7.93%                    |
| Dublin North-West                                                                    | 8.31%                | 1.05%                         | 9.36%                      | 0.27%               | 9.63%                    | 0.79%               | 8.22%                  | 9.84%                                    | 11.86%                         | 16.62%             | 8.61%                    |
| Other CHO 9                                                                          | 1.55%                | 1.11%                         | 2.66%                      | 0.00%               | 2.66%                    |                     | 0.00%                  |                                          | 3.12%                          |                    |                          |
| CHO 9                                                                                | 6.56%                | 1.02%                         | 7.58%                      | 0.22%               | 7.80%                    | 1.47%               | 6.85%                  | 6.36%                                    | 7.46%                          | 12.67%             | 7.84%                    |
| Other Community Services                                                             | 4.22%                | 0.51%                         | 4.73%                      | 0.00%               | 4.73%                    |                     | 3.28%                  | 0.00%                                    | 4.86%                          |                    | 0.00%                    |
| Other Community Services                                                             | 4.22%                | 0.51%                         | 4.73%                      | 0.00%               | 4.73%                    |                     | 3.28%                  | 0.00%                                    | 4.86%                          |                    | 0.00%                    |
| Community Services                                                                   | 7.70%                | 0.72%                         | 8.42%                      | 0.51%               | 8.93%                    | 1.02%               | 8.56%                  | 5.40%                                    | 5.46%                          | 8.98%              | 10.48%                   |