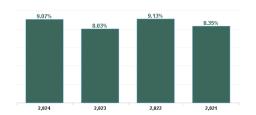

Total Absence Rate

| Health Service Covid 19 Absence Rate -<br>by Hospital & Staff Category: Nov 2024 | Non<br>Covid-19<br>absence | Covid-19<br>absence | Total<br>absence<br>rate | Medical &<br>Dental | Nursing &<br>Midwifery | Health & Social<br>Care<br>Professionals | Management &<br>Administrative | General<br>Support | Patient & Client<br>Care |
|----------------------------------------------------------------------------------|----------------------------|---------------------|--------------------------|---------------------|------------------------|------------------------------------------|--------------------------------|--------------------|--------------------------|
| Older People                                                                     | 8.42%                      | 0.51%               | 8.93%                    | 0.00%               | 0.63%                  | 0.07%                                    | 0.28%                          | 0.14%              | 0.59%                    |
| Cavan/ Monaghan                                                                  | 7.02%                      | 0.02%               | 7.03%                    | 0.00%               | 0.05%                  | 0.00%                                    | 0.00%                          | 0.00%              | 0.00%                    |
| Donegal                                                                          | 11.62%                     | 0.98%               | 12.59%                   | 0.00%               | 0.71%                  | 0.00%                                    | 0.00%                          | 0.00%              | 1.52%                    |
| Sligo/ Leitrim                                                                   | 7.80%                      | 0.08%               | 7.88%                    | 0.00%               | 0.08%                  | 0.00%                                    | 0.00%                          | 0.00%              | 0.16%                    |
| CHO 1                                                                            | 9.35%                      | 0.47%               | 9.82%                    | 0.00%               | 0.37%                  | 0.00%                                    | 0.00%                          | 0.00%              | 0.78%                    |
| Galway                                                                           | 7.72%                      | 0.63%               | 8.35%                    | 0.00%               | 2.02%                  | 0.00%                                    | 0.00%                          | 0.00%              | 0.04%                    |
| Мауо                                                                             | 8.23%                      | 1.67%               | 9.90%                    | 0.00%               | 3.13%                  | 0.00%                                    | 2.53%                          | 2.16%              | 0.67%                    |
| Roscommon                                                                        | 8.00%                      | 0.13%               | 8.13%                    |                     | 0.16%                  | 0.00%                                    | 0.00%                          | 0.78%              | 0.00%                    |
| CHO 2                                                                            | 7.97%                      | 0.96%               | 8.93%                    | 0.00%               | 2.16%                  | 0.00%                                    | 1.02%                          | 0.85%              | 0.28%                    |
| Clare                                                                            | 8.07%                      | 0.46%               | 8.52%                    | 0.00%               | 0.93%                  | 0.00%                                    | 0.00%                          | 0.00%              | 0.27%                    |
| Limerick                                                                         | 8.89%                      | 0.17%               | 9.06%                    | 0.00%               | 0.07%                  | 0.00%                                    | 0.39%                          | 1.00%              | 0.00%                    |
| Tipperary, North/ Limerick, East                                                 | 11.75%                     | 0.26%               | 12.00%                   | 0.00%               | 0.14%                  | 0.00%                                    | 0.00%                          | 0.00%              | 0.44%                    |
| СНО 3                                                                            | 9.14%                      | 0.27%               | 9.41%                    | 0.00%               | 0.38%                  | 0.00%                                    | 0.16%                          | 0.58%              | 0.17%                    |
| Cork North                                                                       | 8.11%                      | 0.53%               | 8.63%                    | 0.00%               | 1.41%                  | 0.00%                                    | 0.00%                          | 0.00%              | 0.00%                    |
| Cork North Lee                                                                   | 7.54%                      | 0.12%               | 7.66%                    | 0.00%               | 0.00%                  | 0.00%                                    | 0.84%                          | 0.00%              | 0.12%                    |
| Cork South Lee                                                                   | 6.71%                      | 0.59%               | 7.31%                    | 0.00%               | 0.06%                  | 0.00%                                    | 0.96%                          | 0.00%              | 1.13%                    |
| Cork West                                                                        | 7.42%                      | 1.26%               | 8.68%                    | 0.00%               | 0.74%                  | 0.00%                                    | 0.00%                          | 0.00%              | 1.95%                    |
| Kerry                                                                            | 7.04%                      | 0.00%               | 7.04%                    | 0.00%               | 0.00%                  | 0.00%                                    | 0.00%                          | 0.00%              | 0.00%                    |
| CHO 4                                                                            | 7.15%                      | 0.50%               | 7.65%                    | 0.00%               | 0.30%                  | 0.00%                                    | 0.38%                          | 0.00%              | 0.79%                    |
| Carlow/ Kilkenny                                                                 | 8.15%                      | 1.08%               | 9.24%                    | 0.00%               | 1.98%                  | 0.00%                                    | 0.50%                          | 0.00%              | 0.77%                    |
| Tipperary, South                                                                 | 8.30%                      | 0.36%               | 8.66%                    | 0.00%               | 0.45%                  | 0.00%                                    | 1.17%                          | 0.00%              | 0.23%                    |
| Waterford                                                                        | 6.97%                      | 0.12%               | 7.09%                    | 0.00%               | 0.06%                  | 0.00%                                    | 0.00%                          | 0.00%              | 0.21%                    |
| Wexford                                                                          | 12.80%                     | 0.08%               | 12.88%                   | 0.00%               | 0.00%                  | 0.00%                                    | 0.00%                          | 0.00%              | 0.21%                    |
| CHO 5                                                                            | 8.95%                      | 0.42%               | 9.37%                    | 0.00%               | 0.60%                  | 0.00%                                    | 0.44%                          | 0.00%              | 0.36%                    |
| Dublin South-East                                                                | 5.65%                      | 0.40%               | 6.04%                    | 0.00%               | 0.63%                  | 0.00%                                    | 0.26%                          | 0.00%              | 0.43%                    |
| Dun Laoghaire                                                                    | 6.04%                      | 0.00%               | 6.04%                    |                     | 0.00%                  | 0.00%                                    | 0.00%                          | 0.00%              | 0.00%                    |
| Wicklow                                                                          | 10.14%                     | 0.16%               | 10.30%                   | 0.00%               | 0.00%                  | 0.00%                                    | 0.00%                          | 0.00%              | 0.34%                    |
| CHO 6                                                                            | 6.61%                      | 0.32%               | 6.92%                    | 0.00%               | 0.48%                  | 0.00%                                    | 0.14%                          | 0.00%              | 0.38%                    |
| Dublin South City                                                                | 6.24%                      | 0.00%               | 6.24%                    | 0.00%               | 0.00%                  | 0.00%                                    | 0.00%                          | 0.00%              | 0.00%                    |
| Dublin South-West                                                                | 11.65%                     | 2.31%               | 13.96%                   |                     | 2.88%                  | 0.00%                                    | 0.00%                          | 0.00%              | 3.69%                    |
| Dublin West                                                                      | 8.73%                      | 0.23%               | 8.96%                    | 0.00%               | 0.58%                  | 0.00%                                    | 0.00%                          | 0.00%              | 0.00%                    |
| Kildare/ West Wicklow                                                            | 11.12%                     | 0.33%               | 11.45%                   | 0.00%               | 0.22%                  | 0.00%                                    | 0.00%                          | 0.27%              | 0.47%                    |
| СНО 7                                                                            | 9.65%                      | 0.52%               | 10.17%                   | 0.00%               | 0.68%                  | 0.00%                                    | 0.00%                          | 0.07%              | 0.63%                    |
| Laois /Offaly                                                                    | 11.31%                     | 1.45%               | 12.76%                   | 0.00%               | 1.47%                  | 0.00%                                    | 0.00%                          | 0.00%              | 1.83%                    |
| Longford/ Westmeath                                                              | 9.20%                      | 0.15%               | 9.36%                    | 0.00%               | 0.00%                  | 0.00%                                    | 0.61%                          | 0.00%              | 0.13%                    |
| Louth                                                                            | 9.71%                      | 0.80%               | 10.50%                   |                     | 0.00%                  | 0.00%                                    | 0.00%                          | 0.00%              | 1.63%                    |
| Meath                                                                            | 9.19%                      | 0.51%               | 9.70%                    | 0.00%               | 0.00%                  | 0.00%                                    | 0.00%                          | 0.00%              | 1.03%                    |
| CHO 8                                                                            | 10.08%                     | 0.81%               | 10.89%                   | 0.00%               | 0.56%                  | 0.00%                                    | 0.29%                          | 0.00%              | 1.22%                    |
| Dublin North                                                                     | 7.21%                      | 0.00%               | 7.21%                    |                     | 0.00%                  | 0.00%                                    | 0.00%                          | 0.00%              | 0.00%                    |
| Dublin North Central                                                             | 5.86%                      | 0.21%               | 6.08%                    | 0.00%               | 0.40%                  | 0.45%                                    | 0.25%                          | 0.00%              | 0.00%                    |
| Dublin North-West                                                                | 9.36%                      | 0.27%               | 9.63%                    | 0.00%               | 0.41%                  | 0.00%                                    | 0.79%                          | 0.14%              | 0.15%                    |