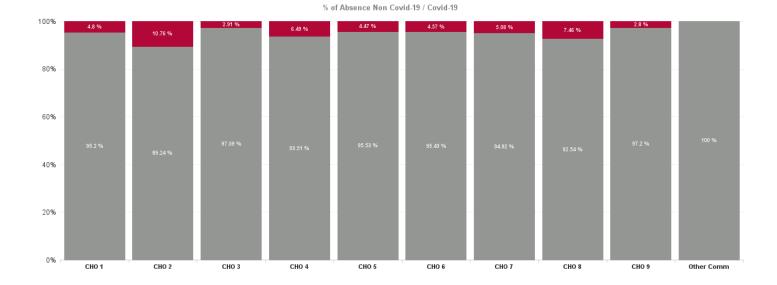

| Health Service Absence Rate - by<br>Hospital Group: Nov 2024 | Certified<br>absence | Self- certified<br>absence | Non Covid-19<br>absence | Covid-19<br>Absence | Total absence<br>rate | % Non<br>Covid-19<br>absence | % Covid-19<br>absence |
|--------------------------------------------------------------|----------------------|----------------------------|-------------------------|---------------------|-----------------------|------------------------------|-----------------------|
| Older People                                                 | 7.70%                | 0.72%                      | 8.42%                   | 0.51%               | 8.93%                 | 94.30%                       | 5.70%                 |
| CHO 1                                                        | 8.82%                | 0.52%                      | 9.35%                   | 0.47%               | 9.82%                 | 95.20%                       | 4.80%                 |
| CHO 2                                                        | 7.12%                | 0.85%                      | 7.97%                   | 0.96%               | 8.93%                 | 89.24%                       | 10.76%                |
| CHO 3                                                        | 8.47%                | 0.67%                      | 9.14%                   | 0.27%               | 9.41%                 | 97.09%                       | 2.91%                 |
| CHO 4                                                        | 6.55%                | 0.60%                      | 7.15%                   | 0.50%               | 7.65%                 | 93.51%                       | 6.49%                 |
| CHO 5                                                        | 8.28%                | 0.67%                      | 8.95%                   | 0.42%               | 9.37%                 | 95.53%                       | 4.47%                 |
| CHO 6                                                        | 6.04%                | 0.57%                      | 6.61%                   | 0.32%               | 6.92%                 | 95.43%                       | 4.57%                 |
| CHO 7                                                        | 8.78%                | 0.87%                      | 9.65%                   | 0.52%               | 10.17%                | 94.92%                       | 5.08%                 |
| CHO 8                                                        | 9.24%                | 0.84%                      | 10.08%                  | 0.81%               | 10.89%                | 92.54%                       | 7.46%                 |
| CHO 9                                                        | 6.56%                | 1.02%                      | 7.58%                   | 0.22%               | 7.80%                 | 97.20%                       | 2.80%                 |
| Other Community Services                                     | 4.22%                | 0.51%                      | 4.73%                   | 0.00%               | 4.73%                 | 100.00%                      | 0.00%                 |