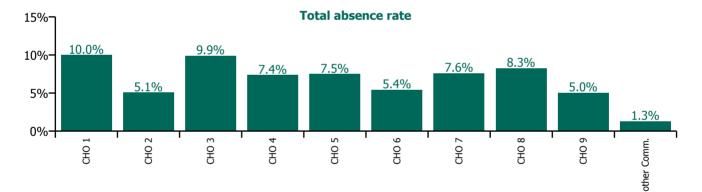

| Health Service Absence Rate - Care Group by<br>CHO: Apr 2023 | Certified<br>absence | Self-<br>certified<br>absence | Non<br>Covid-19<br>absence | Covid-19<br>absence | Total<br>absence<br>rate | % Non<br>Covid-19<br>absence | %<br>Covid-19<br>absence |
|--------------------------------------------------------------|----------------------|-------------------------------|----------------------------|---------------------|--------------------------|------------------------------|--------------------------|
| Older People                                                 | 5.8%                 | 0.7%                          | 6.5%                       | 0.9%                | 7.4%                     | 88.2%                        | 11.8%                    |
| CHO 1                                                        | 8.3%                 | 0.5%                          | 8.8%                       | 1.2%                | 10.0%                    | 88.2%                        | 11.8%                    |
| CHO 2                                                        | 3.9%                 | 0.2%                          | 4.1%                       | 1.0%                | 5.1%                     | 80.9%                        | 19.1%                    |
| CHO 3                                                        | 8.4%                 | 0.7%                          | 9.2%                       | 0.8%                | 9.9%                     | 92.3%                        | 7.7%                     |
| CHO 4                                                        | 5.8%                 | 0.6%                          | 6.4%                       | 1.0%                | 7.4%                     | 87.1%                        | 12.9%                    |
| CHO 5                                                        | 6.0%                 | 0.7%                          | 6.7%                       | 0.8%                | 7.5%                     | 89.0%                        | 11.0%                    |
| CHO 6                                                        | 3.9%                 | 0.7%                          | 4.6%                       | 0.9%                | 5.4%                     | 84.3%                        | 15.7%                    |
| CHO 7                                                        | 6.0%                 | 0.8%                          | 6.8%                       | 0.9%                | 7.6%                     | 88.8%                        | 11.2%                    |
| CHO 8                                                        | 6.5%                 | 0.7%                          | 7.2%                       | 1.0%                | 8.3%                     | 87.6%                        | 12.4%                    |
| CHO 9                                                        | 3.6%                 | 1.1%                          | 4.7%                       | 0.3%                | 5.0%                     | 93.9%                        | 6.1%                     |
| Other Community Services                                     | 0.8%                 | 0.1%                          | 1.0%                       | 0.3%                | 1.3%                     | 76.7%                        | 23.3%                    |

#### Total absence rate