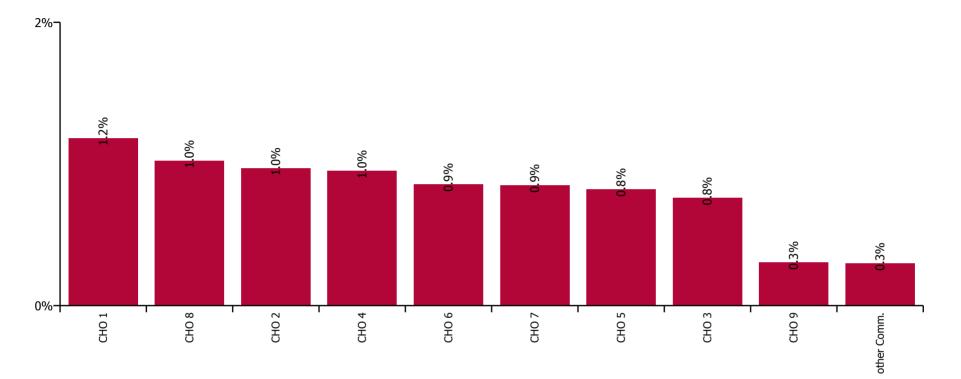

| Health Service Absence Rate - Care Group by<br>CHO: Apr 2023 | Certified<br>absence | Self-<br>certified<br>absence | Non<br>Covid-19<br>absence | Covid-19<br>absence | Total<br>absence<br>rate | % Non<br>Covid-19<br>absence | %<br>Covid-19<br>absence |
|--------------------------------------------------------------|----------------------|-------------------------------|----------------------------|---------------------|--------------------------|------------------------------|--------------------------|
| Older People                                                 | 5.8%                 | 0.7%                          | 6.5%                       | 0.9%                | 7.4%                     | 88.2%                        | 11.8%                    |
| CHO 1                                                        | 8.3%                 | 0.5%                          | 8.8%                       | 1.2%                | 10.0%                    | 88.2%                        | 11.8%                    |
| CHO 2                                                        | 3.9%                 | 0.2%                          | 4.1%                       | 1.0%                | 5.1%                     | 80.9%                        | 19.1%                    |
| CHO 3                                                        | 8.4%                 | 0.7%                          | 9.2%                       | 0.8%                | 9.9%                     | 92.3%                        | 7.7%                     |
| CHO 4                                                        | 5.8%                 | 0.6%                          | 6.4%                       | 1.0%                | 7.4%                     | 87.1%                        | 12.9%                    |
| CHO 5                                                        | 6.0%                 | 0.7%                          | 6.7%                       | 0.8%                | 7.5%                     | 89.0%                        | 11.0%                    |
| CHO 6                                                        | 3.9%                 | 0.7%                          | 4.6%                       | 0.9%                | 5.4%                     | 84.3%                        | 15.7%                    |
| CHO 7                                                        | 6.0%                 | 0.8%                          | 6.8%                       | 0.9%                | 7.6%                     | 88.8%                        | 11.2%                    |
| CHO 8                                                        | 6.5%                 | 0.7%                          | 7.2%                       | 1.0%                | 8.3%                     | 87.6%                        | 12.4%                    |
| CHO 9                                                        | 3.6%                 | 1.1%                          | 4.7%                       | 0.3%                | 5.0%                     | 93.9%                        | 6.1%                     |
| Other Community Services                                     | 0.8%                 | 0.1%                          | 1.0%                       | 0.3%                | 1.3%                     | 76.7%                        | 23.3%                    |

Non Covid-19 / Covid-19 absence rates

| Health Service Covid-19 Absence Rate - by<br>Staff Category & Hospital: Apr 2023 | Medical &<br>Dental | Nursing &<br>Midwifery | Health & Social<br>Care<br>Professionals | Management &<br>Administrative | General<br>Support | Patient & Client<br>Care | Covid-19<br>absence | Non Covid-19<br>absence | Total<br>absence rate |
|----------------------------------------------------------------------------------|---------------------|------------------------|------------------------------------------|--------------------------------|--------------------|--------------------------|---------------------|-------------------------|-----------------------|
| Older People                                                                     | 0.0%                | 1.0%                   | 0.2%                                     | 4.2%                           | 0.6%               | 1.0%                     | 0.9%                | 6.5%                    | 7.4%                  |
| Health Service Executive                                                         | 0.0%                | 0.9%                   | 0.0%                                     | 6.1%                           | 1.0%               | 1.6%                     | 1.2%                | 8.8%                    | 10.0%                 |
| CHO 1                                                                            | 0.0%                | 0.9%                   | 0.0%                                     | 6.1%                           | 1.0%               | 1.6%                     | 1.2%                | 8.8%                    | 10.0%                 |
| Health Service Executive                                                         | 0.0%                | 1.8%                   | 0.0%                                     | 4.4%                           | 1.4%               | 0.6%                     | 1.0%                | 4.1%                    | 5.1%                  |
| CHO 2                                                                            | 0.0%                | 1.8%                   | 0.0%                                     | 4.4%                           | 1.4%               | 0.6%                     | 1.0%                | 4.1%                    | 5.1%                  |
| Health Service Executive                                                         | 0.0%                | 1.2%                   | 0.0%                                     | 8.8%                           | 0.0%               | 0.7%                     | 0.8%                | 9.2%                    | 9.9%                  |
| CHO 3                                                                            | 0.0%                | 1.2%                   | 0.0%                                     | 8.8%                           | 0.0%               | 0.7%                     | 0.8%                | 9.2%                    | 9.9%                  |
| Health Service Executive                                                         | 0.0%                | 1.0%                   | 0.0%                                     | 3.4%                           | 1.1%               | 1.1%                     | 1.0%                | 6.4%                    | 7.4%                  |
| CHO 4                                                                            | 0.0%                | 1.0%                   | 0.0%                                     | 3.4%                           | 1.1%               | 1.1%                     | 1.0%                | 6.4%                    | 7.4%                  |
| Health Service Executive                                                         | 0.0%                | 1.3%                   | 0.0%                                     | 4.6%                           | 1.5%               | 0.5%                     | 0.8%                | 6.7%                    | 7.5%                  |
| CHO 5                                                                            | 0.0%                | 1.3%                   | 0.0%                                     | 4.6%                           | 1.5%               | 0.5%                     | 0.8%                | 6.7%                    | 7.5%                  |
| Health Service Executive                                                         | 0.0%                | 1.5%                   | 2.0%                                     | 4.1%                           | 0.0%               | 1.1%                     | 1.1%                | 5.1%                    | 6.3%                  |
| Section 38 Voluntary Agencies                                                    | 0.0%                | 0.4%                   | 0.5%                                     | 1.7%                           | 0.0%               | 1.3%                     | 0.6%                | 4.2%                    | 4.8%                  |
| CHO 6                                                                            | 0.0%                | 0.9%                   | 0.8%                                     | 2.8%                           | 0.0%               | 1.2%                     | 0.9%                | 4.6%                    | 5.4%                  |
| Health Service Executive                                                         | 0.0%                | 1.0%                   | 0.8%                                     | 3.3%                           | 0.1%               | 1.1%                     | 0.9%                | 6.8%                    | 7.6%                  |
| CHO 7                                                                            | 0.0%                | 1.0%                   | 0.8%                                     | 3.3%                           | 0.1%               | 1.1%                     | 0.9%                | 6.8%                    | 7.6%                  |
| Health Service Executive                                                         | 0.0%                | 0.5%                   | 0.0%                                     | 5.5%                           | 0.0%               | 1.6%                     | 1.0%                | 7.2%                    | 8.3%                  |
| CHO 8                                                                            | 0.0%                | 0.5%                   | 0.0%                                     | 5.5%                           | 0.0%               | 1.6%                     | 1.0%                | 7.2%                    | 8.3%                  |
| Health Service Executive                                                         | 0.0%                | 0.6%                   | 0.0%                                     | 1.8%                           | 0.4%               | 0.2%                     | 0.4%                | 5.2%                    | 5.5%                  |
| Section 38 Voluntary Agencies                                                    | 0.0%                | 0.4%                   | 0.0%                                     | 1.5%                           | 0.0%               | 0.2%                     | 0.2%                | 3.8%                    | 4.0%                  |
| CHO 9                                                                            | 0.0%                | 0.6%                   | 0.0%                                     | 1.8%                           | 0.2%               | 0.2%                     | 0.3%                | 4.7%                    | 5.0%                  |
| Other Community Services                                                         |                     | 0.0%                   |                                          | 1.3%                           |                    | 0.0%                     | 0.3%                | 1.0%                    | 1.3%                  |