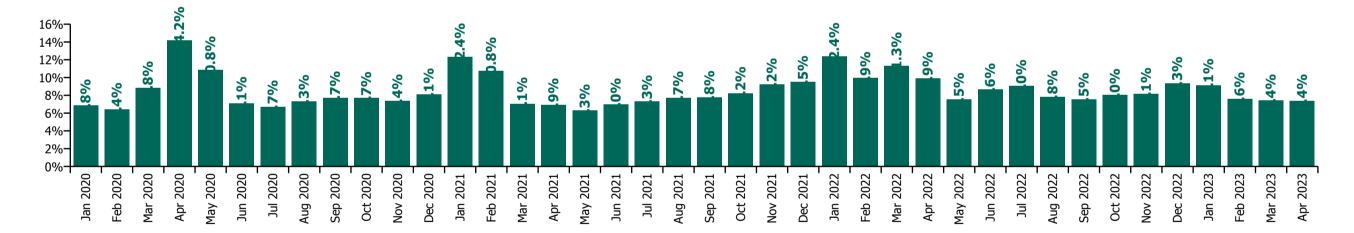

#### **Older People**

| Year/ month | Medical &<br>Dental | Nursing &<br>Midwifery | Health & Social<br>Care<br>Professionals | Management &<br>Administrative | General<br>Support | Patient & Client<br>Care | Certified<br>absence | Self-<br>certified<br>absence | Non<br>Covid-19<br>absence | Covid-19<br>absence | Total<br>absence rate |
|-------------|---------------------|------------------------|------------------------------------------|--------------------------------|--------------------|--------------------------|----------------------|-------------------------------|----------------------------|---------------------|-----------------------|
| 2023        | 2.7%                | 8.0%                   | 4.0%                                     | 4.9%                           | 7.7%               | 9.0%                     | 6.2%                 | 0.6%                          | 6.9%                       | 1.0%                | 7.9%                  |
| Apr 2023    | 2.3%                | 7.7%                   | 3.3%                                     | 4.2%                           | 6.9%               | 8.4%                     | 5.8%                 | 0.7%                          | 6.5%                       | 0.9%                | 7.4%                  |
| Mar 2023    | 2.6%                | 7.1%                   | 4.4%                                     | 5.1%                           | 7.2%               | 8.6%                     | 5.9%                 | 0.6%                          | 6.6%                       | 0.8%                | 7.4%                  |
| Feb 2023    | 2.6%                | 7.8%                   | 3.6%                                     | 5.1%                           | 7.5%               | 8.5%                     | 6.2%                 | 0.6%                          | 6.7%                       | 0.9%                | 7.6%                  |
| Jan 2023    | 3.3%                | 9.5%                   | 4.5%                                     | 5.2%                           | 9.1%               | 10.4%                    | 7.0%                 | 0.7%                          | 7.7%                       | 1.4%                | 9.1%                  |
| 2022        | 1.6%                | 9.1%                   | 5.5%                                     | 5.4%                           | 9.1%               | 10.5%                    | 5.9%                 | 0.6%                          | 6.5%                       | 2.6%                | 9.1%                  |
| Dec 2022    | 3.0%                | 9.4%                   | 4.7%                                     | 5.9%                           | 9.2%               | 10.6%                    | 6.7%                 | 0.9%                          | 7.7%                       | 1.7%                | 9.3%                  |
| Nov 2022    | 1.5%                | 8.0%                   | 3.7%                                     | 4.2%                           | 7.5%               | 9.8%                     | 6.1%                 | 0.7%                          | 6.8%                       | 1.3%                | 8.1%                  |
| Oct 2022    | 1.7%                | 7.7%                   | 4.0%                                     | 3.8%                           | 7.4%               | 9.8%                     | 6.1%                 | 0.7%                          | 6.7%                       | 1.3%                | 8.0%                  |
| Sep 2022    | 1.0%                | 7.3%                   | 3.3%                                     | 4.1%                           | 7.3%               | 9.0%                     | 5.7%                 | 0.7%                          | 6.4%                       | 1.2%                | 7.5%                  |
| Aug 2022    | 1.7%                | 7.1%                   | 4.4%                                     | 4.5%                           | 7.8%               | 9.5%                     | 5.9%                 | 0.6%                          | 6.5%                       | 1.3%                | 7.8%                  |
| Jul 2022    | 1.8%                | 8.7%                   | 4.9%                                     | 5.9%                           | 7.9%               | 10.7%                    | 6.1%                 | 0.6%                          | 6.7%                       | 2.3%                | 9.0%                  |
| Jun 2022    | 2.6%                | 8.4%                   | 5.6%                                     | 5.0%                           | 9.4%               | 9.9%                     | 5.8%                 | 0.6%                          | 6.5%                       | 2.2%                | 8.6%                  |
| May 2022    | 1.8%                | 7.3%                   | 5.7%                                     | 4.0%                           | 8.1%               | 8.7%                     | 5.4%                 | 0.5%                          | 5.9%                       | 1.6%                | 7.5%                  |
| Apr 2022    | 0.5%                | 10.1%                  | 5.7%                                     | 6.4%                           | 10.4%              | 10.9%                    | 5.9%                 | 0.5%                          | 6.4%                       | 3.5%                | 9.9%                  |
| Mar 2022    | 1.0%                | 12.0%                  | 8.5%                                     | 7.9%                           | 11.5%              | 11.9%                    | 5.7%                 | 0.5%                          | 6.2%                       | 5.1%                | 11.3%                 |
| Feb 2022    | 1.6%                | 10.7%                  | 7.2%                                     | 6.0%                           | 9.8%               | 10.7%                    | 5.8%                 | 0.5%                          | 6.3%                       | 3.7%                | 9.9%                  |
| Jan 2022    | 1.2%                | 12.4%                  | 7.6%                                     | 7.2%                           | 12.3%              | 14.1%                    | 5.4%                 | 0.5%                          | 5.9%                       | 6.5%                | 12.4%                 |
| 2021        | 1.2%                | 8.4%                   | 4.0%                                     | 4.6%                           | 8.1%               | 9.6%                     | 5.4%                 | 0.5%                          | 5.9%                       | 2.4%                | 8.4%                  |
| Dec 2021    | 0.8%                | 9.5%                   | 5.4%                                     | 6.1%                           | 10.5%              | 10.6%                    | 5.6%                 | 0.6%                          | 6.1%                       | 3.4%                | 9.5%                  |
| Nov 2021    | 1.6%                | 9.0%                   | 5.6%                                     | 5.4%                           | 9.3%               | 10.6%                    | 5.6%                 | 0.8%                          | 6.4%                       | 2.8%                | 9.2%                  |
| Oct 2021    | 0.6%                | 8.0%                   | 4.1%                                     | 5.1%                           | 8.1%               | 9.6%                     | 5.7%                 | 0.6%                          | 6.3%                       | 1.9%                | 8.2%                  |
| Sep 2021    | 1.1%                | 7.9%                   | 3.7%                                     | 3.8%                           | 7.9%               | 8.9%                     | 5.7%                 | 0.5%                          | 6.2%                       | 1.6%                | 7.8%                  |
| Aug 2021    | 0.6%                | 7.7%                   | 3.1%                                     | 4.1%                           | 8.0%               | 8.9%                     | 5.8%                 | 0.5%                          | 6.3%                       | 1.4%                | 7.7%                  |
| Jul 2021    | 0.6%                | 7.0%                   | 1.7%                                     | 3.8%                           | 7.9%               | 8.8%                     | 5.6%                 | 0.5%                          | 6.1%                       | 1.2%                | 7.3%                  |
| Jun 2021    | 0.5%                | 7.1%                   | 2.2%                                     | 4.1%                           | 7.3%               | 7.9%                     | 5.3%                 | 0.5%                          | 5.8%                       | 1.2%                | 7.0%                  |
| May 2021    | 0.2%                | 6.2%                   | 3.0%                                     | 4.0%                           | 6.6%               | 7.2%                     | 4.8%                 | 0.4%                          | 5.2%                       | 1.1%                | 6.3%                  |
| Apr 2021    |                     | 6.8%                   | 4.1%                                     | 4.2%                           | 6.1%               | 8.1%                     | 5.1%                 | 0.4%                          | 5.5%                       | 1.4%                | 6.9%                  |
| Mar 2021    | 0.7%                | 7.4%                   | 4.1%                                     | 4.1%                           | 5.8%               | 8.1%                     | 5.0%                 | 0.4%                          | 5.4%                       | 1.6%                | 7.1%                  |
| Feb 2021    | 3.9%                | 11.5%                  | 4.7%                                     | 4.4%                           | 8.4%               | 12.7%                    | 5.4%                 | 0.5%                          | 5.9%                       | 4.8%                | 10.8%                 |
| Jan 2021    | 4.1%                | 13.1%                  | 5.3%                                     | 6.2%                           | 11.1%              | 14.0%                    | 5.5%                 | 0.4%                          | 5.8%                       | 6.5%                | 12.4%                 |
| 2020        | 1.7%                | 8.1%                   | 4.0%                                     | 5.1%                           | 9.0%               | 9.3%                     | 5.7%                 | 0.4%                          | 6.1%                       | 2.1%                | 8.3%                  |

| Dec 2020 | 2.9% | 7.8%  | 3.5% | 5.1% | 7.9%  | 9.5%  | 5.2% | 0.4% | 5.5% | 2.5% | 8.1%  |
|----------|------|-------|------|------|-------|-------|------|------|------|------|-------|
| Nov 2020 | 1.2% |       | 3.6% | 4.9% | 7.2%  |       | 5.4% | 0.4% | 5.8% | 1.6% | 7.4%  |
|          |      |       |      |      |       |       |      |      |      |      |       |
| Oct 2020 | 0.1% | 7.3%  | 2.9% | 5.3% | 8.4%  | 8.9%  | 5.5% | 0.4% | 5.9% | 1.8% | 7.7%  |
| Sep 2020 | 0.3% | 7.6%  | 3.9% | 5.4% | 9.0%  | 8.5%  | 5.9% | 0.5% | 6.4% | 1.4% | 7.7%  |
| Aug 2020 |      | 6.6%  | 3.1% | 5.3% | 9.0%  | 8.4%  | 5.8% | 0.4% | 6.2% | 1.1% | 7.3%  |
| Jul 2020 | 0.7% | 6.3%  | 2.2% | 3.8% | 8.0%  | 7.8%  | 5.2% | 0.4% | 5.6% | 1.1% | 6.7%  |
| Jun 2020 | 2.7% | 6.7%  | 3.0% | 4.5% | 8.3%  | 8.0%  | 5.3% | 0.4% | 5.7% | 1.4% | 7.1%  |
| May 2020 | 3.0% | 11.2% | 5.3% | 5.6% | 11.2% | 11.9% | 6.1% | 0.3% | 6.4% | 4.4% | 10.8% |
| Apr 2020 | 4.1% | 16.5% | 6.2% | 7.5% | 12.9% | 14.8% | 6.2% | 0.2% | 6.5% | 7.7% | 14.2% |
| Mar 2020 | 4.1% | 8.7%  | 7.0% | 6.2% | 9.8%  | 9.5%  | 6.0% | 0.4% | 6.4% | 2.4% | 8.8%  |
| Feb 2020 | 0.6% | 5.8%  | 3.7% | 3.8% | 7.5%  | 7.5%  | 5.8% | 0.7% | 6.4% |      | 6.4%  |
| Jan 2020 | 0.3% | 5.8%  | 3.2% | 4.4% | 8.2%  | 8.3%  | 6.1% | 0.7% | 6.8% |      | 6.8%  |

#### Older People

| Vaari maath | CHO 1 | CHO 2 | СНО 3 | CHO 4 | CHO 5 | CHO 6 | CHO 7 | CHO 8 | СНО 9 | other | Community                | Certified | Self-                | Non<br>Covid 10     | Covid-19 | Total           |
|-------------|-------|-------|-------|-------|-------|-------|-------|-------|-------|-------|--------------------------|-----------|----------------------|---------------------|----------|-----------------|
| Year/ month |       |       |       |       |       |       |       |       | СПО 9 | Comm. | Services<br>absence rate | absence   | certified<br>absence | Covid-19<br>absence | absence  | absence<br>rate |
| 2023        | 10.9% | 5.5%  | 10.6% | 6.8%  | 8.8%  | 6.2%  | 7.8%  | 9.2%  | 5.7%  | 2.2%  | 7.9%                     | 6.2%      | 0.6%                 | 6.9%                | 1.0%     | 7.9%            |
| Apr 2023    | 10.0% | 5.1%  | 9.9%  | 7.4%  | 7.5%  | 5.4%  | 7.6%  | 8.3%  | 5.0%  | 1.3%  | 7.4%                     | 5.8%      | 0.7%                 | 6.5%                | 0.9%     | 7.37%           |
| Mar 2023    | 10.1% | 5.2%  | 10.4% | 5.3%  | 8.6%  | 6.2%  | 7.5%  | 9.7%  | 5.8%  | 2.6%  | 7.4%                     | 5.9%      | 0.6%                 | 6.6%                | 0.8%     | 7.41%           |
| Feb 2023    | 10.3% | 5.5%  | 10.0% | 6.7%  | 8.8%  | 5.4%  | 7.7%  | 8.7%  | 5.6%  | 1.2%  | 7.6%                     | 6.2%      | 0.6%                 | 6.7%                | 0.9%     | 7.59%           |
| Jan 2023    | 12.8% | 6.2%  | 11.8% | 8.5%  | 10.2% | 7.7%  | 8.1%  | 10.0% | 6.4%  | 3.3%  | 9.1%                     | 7.0%      | 0.7%                 | 7.7%                | 1.4%     | 9.14%           |
| 2022        | 11.5% | 5.3%  | 10.9% | 7.5%  | 10.5% | 7.7%  | 9.8%  | 12.1% | 8.0%  | 2.5%  | 9.1%                     | 5.9%      | 0.6%                 | 6.5%                | 2.6%     | 9.1%            |
| Dec 2022    | 11.9% | 4.7%  | 12.5% | 6.5%  | 11.8% | 8.6%  | 9.7%  | 12.5% | 8.8%  | 4.8%  | 9.3%                     | 6.7%      | 0.9%                 | 7.7%                | 1.7%     | 9.35%           |
| Nov 2022    | 11.0% | 5.1%  | 10.6% | 6.3%  | 9.0%  | 7.4%  | 7.6%  | 10.0% | 7.1%  | 3.1%  | 8.1%                     | 6.1%      | 0.7%                 | 6.8%                | 1.3%     | 8.13%           |
| Oct 2022    | 10.9% | 5.6%  | 9.8%  | 6.7%  | 9.0%  | 6.6%  | 7.6%  | 10.4% | 6.0%  | 1.7%  | 8.0%                     | 6.1%      | 0.7%                 | 6.7%                | 1.3%     | 8.03%           |
| Sep 2022    | 9.8%  | 4.7%  | 8.7%  | 6.1%  | 8.3%  | 7.3%  | 8.6%  | 10.7% | 5.6%  | 1.2%  | 7.5%                     | 5.7%      | 0.7%                 | 6.4%                | 1.2%     | 7.55%           |
| Aug 2022    | 11.6% | 5.7%  | 8.7%  | 5.8%  | 7.9%  | 6.4%  | 7.6%  | 10.4% | 6.4%  | 3.9%  | 7.8%                     | 5.9%      | 0.6%                 | 6.5%                | 1.3%     | 7.83%           |
| Jul 2022    | 11.6% | 4.9%  | 10.9% | 7.7%  | 11.2% | 6.8%  | 9.9%  | 11.6% | 7.5%  | 4.2%  | 9.0%                     | 6.1%      | 0.6%                 | 6.7%                | 2.3%     | 9.05%           |
| Jun 2022    | 11.5% | 4.8%  | 10.5% | 5.6%  | 10.9% | 7.4%  | 9.9%  | 11.2% | 8.4%  | 1.8%  | 8.6%                     | 5.8%      | 0.6%                 | 6.5%                | 2.2%     | 8.64%           |
| May 2022    | 9.3%  | 3.1%  | 9.6%  | 6.5%  | 9.1%  | 5.6%  | 7.9%  | 10.6% | 6.9%  | 1.1%  | 7.5%                     | 5.4%      | 0.5%                 | 5.9%                | 1.6%     | 7.55%           |
| Apr 2022    | 9.7%  | 4.8%  | 12.2% | 10.7% | 11.9% | 7.3%  | 11.2% | 13.5% | 8.3%  | 2.9%  | 9.9%                     | 5.9%      | 0.5%                 | 6.4%                | 3.5%     | 9.90%           |
| Mar 2022    | 13.9% | 4.8%  | 12.8% | 9.0%  | 13.1% | 11.3% | 11.6% | 15.3% | 12.2% | 2.4%  | 11.3%                    | 5.7%      | 0.5%                 | 6.2%                | 5.1%     | 11.30%          |
| Feb 2022    | 11.7% | 6.4%  | 10.9% | 9.0%  | 10.6% | 7.9%  | 11.6% | 12.4% | 10.0% | 0.8%  | 9.9%                     | 5.8%      | 0.5%                 | 6.3%                | 3.7%     | 9.95%           |
| Jan 2022    | 14.8% | 9.8%  | 14.0% | 10.4% | 13.1% | 9.8%  | 14.7% | 16.2% | 9.3%  | 2.9%  | 12.4%                    | 5.4%      | 0.5%                 | 5.9%                | 6.5%     | 12.38%          |
| 2021        | 9.8%  | 5.8%  | 10.1% | 7.4%  | 9.2%  | 7.7%  | 9.4%  | 9.9%  | 7.1%  | 2.2%  | 8.4%                     | 5.4%      | 0.5%                 | 5.9%                | 2.4%     | 8.4%            |
| Dec 2021    | 11.4% | 6.2%  | 10.5% | 7.8%  | 11.6% | 8.3%  | 10.8% | 12.5% | 8.1%  | 2.4%  | 9.5%                     | 5.6%      | 0.6%                 | 6.1%                | 3.4%     | 9.50%           |
| Nov 2021    | 10.4% | 5.0%  | 11.6% | 7.6%  | 10.4% | 9.4%  | 11.4% | 12.5% | 7.4%  | 1.0%  | 9.2%                     | 5.6%      | 0.8%                 | 6.4%                | 2.8%     | 9.20%           |
| Oct 2021    | 8.4%  | 5.8%  | 11.7% | 7.1%  | 9.2%  | 6.2%  | 10.6% | 10.4% | 6.1%  | 1.8%  | 8.2%                     | 5.7%      | 0.6%                 | 6.3%                | 1.9%     | 8.23%           |
| Sep 2021    | 8.8%  | 3.9%  | 10.4% | 6.7%  | 8.8%  | 6.7%  | 10.7% | 9.6%  | 6.9%  | 2.3%  | 7.8%                     | 5.7%      | 0.5%                 | 6.2%                | 1.6%     | 7.77%           |
| Aug 2021    | 9.2%  | 5.4%  | 9.9%  | 6.8%  | 7.9%  | 6.2%  | 9.4%  | 8.8%  | 7.2%  | 4.4%  | 7.7%                     | 5.8%      | 0.5%                 | 6.3%                | 1.4%     | 7.73%           |
| Jul 2021    | 8.7%  | 5.7%  | 9.6%  | 6.4%  | 7.8%  | 5.5%  | 8.4%  | 8.8%  | 6.0%  | 4.4%  | 7.3%                     | 5.6%      | 0.5%                 | 6.1%                | 1.2%     | 7.30%           |
| Jun 2021    | 8.9%  | 3.8%  | 8.7%  | 6.6%  | 7.6%  | 6.0%  | 8.2%  | 7.7%  | 6.2%  | 2.0%  | 7.0%                     | 5.3%      | 0.5%                 | 5.8%                | 1.2%     | 6.96%           |
| May 2021    | 7.7%  | 2.3%  | 8.1%  | 6.3%  | 7.2%  | 6.4%  | 6.9%  | 7.4%  | 4.7%  | 1.8%  | 6.3%                     | 4.8%      | 0.4%                 | 5.2%                | 1.1%     | 6.29%           |
| Apr 2021    | 8.7%  | 4.0%  | 9.1%  | 7.1%  | 7.4%  | 6.2%  | 6.7%  | 7.9%  | 5.5%  | 2.0%  | 6.9%                     | 5.1%      | 0.4%                 | 5.5%                | 1.4%     | 6.92%           |
| Mar 2021    | 8.3%  | 4.9%  | 9.7%  | 6.1%  | 7.6%  | 7.2%  | 7.4%  | 8.0%  | 5.6%  | 0.7%  | 7.1%                     | 5.0%      | 0.4%                 | 5.4%                | 1.6%     | 7.06%           |
| Feb 2021    | 11.3% | 11.0% | 10.6% | 11.2% | 10.4% | 10.9% | 9.2%  | 12.0% | 10.1% | 0.8%  | 10.8%                    | 5.4%      | 0.5%                 | 5.9%                | 4.8%     | 10.78%          |
| Jan 2021    | 16.0% | 12.5% | 11.0% | 8.7%  | 14.0% | 13.2% | 12.6% | 13.1% | 11.4% | 3.3%  | 12.4%                    | 5.5%      | 0.4%                 | 5.8%                | 6.5%     | 12.35%          |
| 2020        | 8.9%  | 5.1%  | 10.5% | 5.7%  | 7.5%  | 8.7%  | 12.3% | 10.2% | 8.8%  | 4.5%  | 8.3%                     | 5.7%      | 0.4%                 | 6.1%                | 2.1%     | 8.3%            |
| Dec 2020    | 9.2%  | 4.9%  | 12.2% | 4.1%  | 10.4% | 9.1%  | 10.2% | 10.3% | 7.0%  | 1.5%  | 8.1%                     | 5.2%      | 0.4%                 | 5.5%                | 2.5%     | 8.08%           |
| Nov 2020    | 8.1%  | 0.4%  | 9.6%  | 5.4%  | 7.7%  | 6.8%  | 8.6%  | 9.6%  | 4.8%  | 0.8%  | 7.4%                     | 5.4%      | 0.4%                 | 5.8%                | 1.6%     | 7.38%           |
| Oct 2020    | 9.7%  | 4.7%  | 10.4% | 5.5%  | 7.8%  | 7.5%  | 10.5% | 10.7% | 4.8%  | 2.0%  | 7.7%                     | 5.5%      | 0.4%                 | 5.9%                | 1.8%     | 7.69%           |
| Sep 2020    | 9.2%  | 4.2%  | 12.8% | 5.4%  | 5.2%  | 8.0%  | 10.9% | 10.1% | 6.1%  | 2.8%  | 7.7%                     | 5.9%      | 0.5%                 | 6.4%                | 1.4%     | 7.73%           |
| Aug 2020    | 7.8%  | 3.3%  | 10.6% | 6.1%  | 7.4%  | 7.8%  | 10.2% | 8.7%  | 6.4%  | 4.1%  | 7.3%                     | 5.8%      | 0.4%                 | 6.2%                | 1.1%     | 7.32%           |
| Jul 2020    | 7.2%  | 3.3%  | 10.4% | 4.7%  | 6.3%  |       | 10.2% |       | 5.9%  | 3.5%  | 6.7%                     | 5.2%      | 0.4%                 | 5.6%                | 1.1%     | 6.69%           |
| Jun 2020    | 7.4%  | 3.2%  | 8.7%  | 5.5%  | 6.8%  | 7.9%  | 9.9%  | 9.1%  | 7.4%  | 8.4%  | 7.1%                     | 5.3%      | 0.4%                 | 5.7%                | 1.4%     | 7.11%           |
| May 2020    | 12.1% | 6.5%  | 9.3%  | 8.8%  | 7.5%  | 11.3% | 17.3% | 11.8% | 15.4% | 6.0%  | 10.8%                    | 6.1%      | 0.3%                 | 6.4%                | 4.4%     | 10.85%          |
| Apr 2020    | 14.8% | 8.6%  | 11.6% | 9.9%  | 9.8%  | 16.5% | 25.2% | 14.5% | 23.1% | 4.9%  | 14.2%                    | 6.2%      | 0.2%                 | 6.5%                | 7.7%     | 14.19%          |
| Mar 2020    | 8.1%  | 6.8%  | 11.5% | 5.0%  | 7.5%  | 9.5%  | 12.4% |       | 12.8% | 10.1% | 8.8%                     | 6.0%      | 0.4%                 | 6.4%                | 2.4%     | 8.85%           |
| Feb 2020    | 6.1%  | 5.3%  | 9.4%  | 4.5%  | 6.3%  | 6.3%  | 8.7%  | 8.7%  | 5.8%  | 5.2%  | 6.4%                     | 5.8%      | 0.7%                 | 6.4%                |          | 6.43%           |
| Jan 2020    | 6.4%  | 5.8%  | 10.2% | 4.4%  | 7.4%  | 5.8%  | 10.5% | 9.1%  | 5.9%  | 5.0%  | 6.8%                     | 6.1%      | 0.7%                 | 6.8%                |          | 6.84%           |