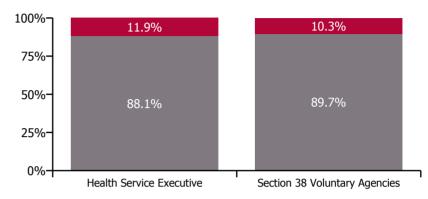

#### Total absence rate

Total absence rate

Non Covid-19 & Covid-19 Absence

| Health Service Absence Rate by Hospital: Apr<br>2023 | Medical &<br>Dental | Nursing &<br>Midwifery | Health & Social<br>Care<br>Professionals | Management &<br>Administrative | General<br>Support | Patient & Client<br>Care | Certified<br>absence | Self-<br>certified<br>absence | Non<br>Covid-19<br>absence | Covid-19<br>absence | Total<br>absence<br>rate |
|------------------------------------------------------|---------------------|------------------------|------------------------------------------|--------------------------------|--------------------|--------------------------|----------------------|-------------------------------|----------------------------|---------------------|--------------------------|
| Older People                                         | 1.5%                | 7.7%                   | 4.1%                                     | 4.8%                           | 8.0%               | 9.0%                     | 5.6%                 | 0.5%                          | 6.2%                       | 1.7%                | 7.9%                     |
| Health Service Executive                             | 0.5%                | 8.6%                   | 5.5%                                     | 6.1%                           | 10.0%              | 10.3%                    | 6.7%                 | 0.5%                          | 7.1%                       | 2.1%                | 9.2%                     |
| CHO 1                                                | 0.5%                | 8.6%                   | 5.5%                                     | 6.1%                           | 10.0%              | 10.3%                    | 6.7%                 | 0.5%                          | 7.1%                       | 2.1%                | 9.2%                     |
| Health Service Executive                             | 0.5%                | 5.7%                   | 2.3%                                     | 3.3%                           | 4.2%               | 5.8%                     | 3.9%                 | 0.2%                          | 4.2%                       | 1.2%                | 5.3%                     |
| CHO 2                                                | 0.5%                | 5.7%                   | 2.3%                                     | 3.3%                           | 4.2%               | 5.8%                     | 3.9%                 | 0.2%                          | 4.2%                       | 1.2%                | 5.3%                     |
| Health Service Executive                             | 3.7%                | 10.2%                  | 6.5%                                     | 5.8%                           | 10.6%              | 11.1%                    | 8.1%                 | 0.6%                          | 8.7%                       | 1.2%                | 9.9%                     |
| CHO 3                                                | 3.7%                | 10.2%                  | 6.5%                                     | 5.8%                           | 10.6%              | 11.1%                    | 8.1%                 | 0.6%                          | 8.7%                       | 1.2%                | 9.9%                     |
| Health Service Executive                             | 0.3%                | 6.0%                   | 2.3%                                     | 3.0%                           | 5.8%               | 7.2%                     | 4.1%                 | 0.4%                          | 4.5%                       | 1.6%                | 6.2%                     |
| CHO 4                                                | 0.3%                | 6.0%                   | 2.3%                                     | 3.0%                           | 5.8%               | 7.2%                     | 4.1%                 | 0.4%                          | 4.5%                       | 1.6%                | 6.2%                     |
| Health Service Executive                             | 1.3%                | 8.6%                   | 3.2%                                     | 5.9%                           | 8.2%               | 9.0%                     | 6.2%                 | 0.6%                          | 6.8%                       | 1.5%                | 8.3%                     |
| CHO 5                                                | 1.3%                | 8.6%                   | 3.2%                                     | 5.9%                           | 8.2%               | 9.0%                     | 6.2%                 | 0.6%                          | 6.8%                       | 1.5%                | 8.3%                     |
| Health Service Executive                             | 1.3%                | 7.3%                   | 2.2%                                     | 6.0%                           | 8.2%               | 10.2%                    | 5.4%                 | 0.6%                          | 6.0%                       | 2.3%                | 8.3%                     |
| Section 38 Voluntary Agencies                        | 2.2%                | 6.2%                   | 4.1%                                     | 4.6%                           | 6.0%               | 6.9%                     | 4.0%                 | 0.5%                          | 4.5%                       | 1.5%                | 6.1%                     |
| CHO 6                                                | 2.0%                | 6.6%                   | 3.8%                                     | 5.0%                           | 6.7%               | 8.2%                     | 4.5%                 | 0.6%                          | 5.1%                       | 1.8%                | 6.9%                     |
| Health Service Executive                             | 1.1%                | 8.8%                   | 4.1%                                     | 6.6%                           | 10.7%              | 11.3%                    | 6.7%                 | 0.8%                          | 7.5%                       | 2.3%                | 9.8%                     |
| CHO 7                                                | 1.1%                | 8.8%                   | 4.1%                                     | 6.6%                           | 10.7%              | 11.3%                    | 6.7%                 | 0.8%                          | 7.5%                       | 2.3%                | 9.8%                     |
| Health Service Executive                             | 0.2%                | 9.0%                   | 5.4%                                     | 5.9%                           | 7.9%               | 11.6%                    | 7.3%                 | 0.6%                          | 7.9%                       | 2.0%                | 9.9%                     |
| CHO 8                                                | 0.2%                | 9.0%                   | 5.4%                                     | 5.9%                           | 7.9%               | 11.6%                    | 7.3%                 | 0.6%                          | 7.9%                       | 2.0%                | 9.9%                     |
| Health Service Executive                             | 3.2%                | 8.4%                   | 3.7%                                     | 4.5%                           | 8.3%               | 8.4%                     | 4.7%                 | 0.9%                          | 5.5%                       | 2.0%                | 7.5%                     |
| Section 38 Voluntary Agencies                        | 3.5%                | 5.1%                   | 5.5%                                     | 3.6%                           | 6.1%               | 8.2%                     | 3.9%                 | 0.7%                          | 4.6%                       | 1.5%                | 6.2%                     |
| CHO 9                                                | 3.3%                | 7.4%                   | 4.5%                                     | 4.2%                           | 7.5%               | 8.4%                     | 4.5%                 | 0.8%                          | 5.3%                       | 1.8%                | 7.1%                     |
| Other Community Services                             |                     | 0.4%                   | 0.4%                                     | 3.0%                           |                    | 1.2%                     | 2.3%                 | 0.2%                          | 2.5%                       | 0.4%                | 2.9%                     |