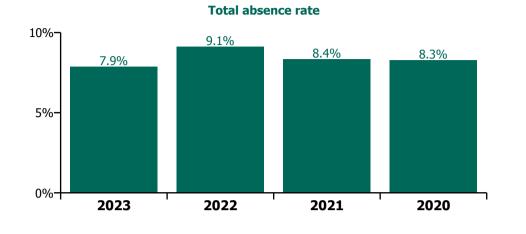

#### **Older People**

| Year/ month | Medical &<br>Dental | Nursing &<br>Midwifery | Health & Social<br>Care<br>Professionals | Management &<br>Administrative | General<br>Support | Patient & Client<br>Care | Certified<br>absence | Self-<br>certified<br>absence | Non<br>Covid-19<br>absence | Covid-19<br>absence | Total<br>absence rate |
|-------------|---------------------|------------------------|------------------------------------------|--------------------------------|--------------------|--------------------------|----------------------|-------------------------------|----------------------------|---------------------|-----------------------|
| 2023        | 2.7%                | 8.0%                   | 4.0%                                     | 4.9%                           | 7.7%               | 9.0%                     | 6.2%                 | 0.6%                          | 6.9%                       | 1.0%                | 7.9%                  |
| Apr 2023    | 2.3%                | 7.7%                   | 3.3%                                     | 4.2%                           | 6.9%               | 8.4%                     | 5.8%                 | 0.7%                          | 6.5%                       | 0.9%                | 7.4%                  |
| Mar 2023    | 2.6%                | 7.1%                   | 4.4%                                     | 5.1%                           | 7.2%               | 8.6%                     | 5.9%                 | 0.6%                          | 6.6%                       | 0.8%                | 7.4%                  |
| Feb 2023    | 2.6%                | 7.8%                   | 3.6%                                     | 5.1%                           | 7.5%               | 8.5%                     | 6.2%                 | 0.6%                          | 6.7%                       | 0.9%                | 7.6%                  |
| Jan 2023    | 3.3%                | 9.5%                   | 4.5%                                     | 5.2%                           | 9.1%               | 10.4%                    | 7.0%                 | 0.7%                          | 7.7%                       | 1.4%                | 9.1%                  |
| 2022        | 1.6%                | 9.1%                   | 5.5%                                     | 5.4%                           | 9.1%               | 10.5%                    | 5.9%                 | 0.6%                          | 6.5%                       | 2.6%                | 9.1%                  |
| Dec 2022    | 3.0%                | 9.4%                   | 4.7%                                     | 5.9%                           | 9.2%               | 10.6%                    | 6.7%                 | 0.9%                          | 7.7%                       | 1.7%                | 9.3%                  |
| Nov 2022    | 1.5%                | 8.0%                   | 3.7%                                     | 4.2%                           | 7.5%               | 9.8%                     | 6.1%                 | 0.7%                          | 6.8%                       | 1.3%                | 8.1%                  |
| Oct 2022    | 1.7%                | 7.7%                   | 4.0%                                     | 3.8%                           | 7.4%               | 9.8%                     | 6.1%                 | 0.7%                          | 6.7%                       | 1.3%                | 8.0%                  |
| Sep 2022    | 1.0%                | 7.3%                   | 3.3%                                     | 4.1%                           | 7.3%               | 9.0%                     | 5.7%                 | 0.7%                          | 6.4%                       | 1.2%                | 7.5%                  |
| Aug 2022    | 1.7%                | 7.1%                   | 4.4%                                     | 4.5%                           | 7.8%               | 9.5%                     | 5.9%                 | 0.6%                          | 6.5%                       | 1.3%                | 7.8%                  |
| Jul 2022    | 1.8%                | 8.7%                   | 4.9%                                     | 5.9%                           | 7.9%               | 10.7%                    | 6.1%                 | 0.6%                          | 6.7%                       | 2.3%                | 9.0%                  |
| Jun 2022    | 2.6%                | 8.4%                   | 5.6%                                     | 5.0%                           | 9.4%               | 9.9%                     | 5.8%                 | 0.6%                          | 6.5%                       | 2.2%                | 8.6%                  |
| May 2022    | 1.8%                | 7.3%                   | 5.7%                                     | 4.0%                           | 8.1%               | 8.7%                     | 5.4%                 | 0.5%                          | 5.9%                       | 1.6%                | 7.5%                  |
| Apr 2022    | 0.5%                | 10.1%                  | 5.7%                                     | 6.4%                           | 10.4%              | 10.9%                    | 5.9%                 | 0.5%                          | 6.4%                       | 3.5%                | 9.9%                  |
| Mar 2022    | 1.0%                | 12.0%                  | 8.5%                                     | 7.9%                           | 11.5%              | 11.9%                    | 5.7%                 | 0.5%                          | 6.2%                       | 5.1%                | 11.3%                 |
| Feb 2022    | 1.6%                | 10.7%                  | 7.2%                                     | 6.0%                           | 9.8%               | 10.7%                    | 5.8%                 | 0.5%                          | 6.3%                       | 3.7%                | 9.9%                  |
| Jan 2022    | 1.2%                | 12.4%                  | 7.6%                                     | 7.2%                           | 12.3%              | 14.1%                    | 5.4%                 | 0.5%                          | 5.9%                       | 6.5%                | 12.4%                 |
| 2021        | 1.2%                | 8.4%                   | 4.0%                                     | 4.6%                           | 8.1%               | 9.6%                     | 5.4%                 | 0.5%                          | 5.9%                       | 2.4%                | 8.4%                  |
| Dec 2021    | 0.8%                | 9.5%                   | 5.4%                                     | 6.1%                           | 10.5%              | 10.6%                    | 5.6%                 | 0.6%                          | 6.1%                       | 3.4%                | 9.5%                  |
| Nov 2021    | 1.6%                | 9.0%                   | 5.6%                                     | 5.4%                           | 9.3%               | 10.6%                    | 5.6%                 | 0.8%                          | 6.4%                       | 2.8%                | 9.2%                  |
| Oct 2021    | 0.6%                | 8.0%                   | 4.1%                                     | 5.1%                           | 8.1%               | 9.6%                     | 5.7%                 | 0.6%                          | 6.3%                       | 1.9%                | 8.2%                  |
| Sep 2021    | 1.1%                | 7.9%                   | 3.7%                                     | 3.8%                           | 7.9%               | 8.9%                     | 5.7%                 | 0.5%                          | 6.2%                       | 1.6%                | 7.8%                  |
| Aug 2021    | 0.6%                | 7.7%                   | 3.1%                                     | 4.1%                           | 8.0%               | 8.9%                     | 5.8%                 | 0.5%                          | 6.3%                       | 1.4%                | 7.7%                  |
| Jul 2021    | 0.6%                | 7.0%                   | 1.7%                                     | 3.8%                           | 7.9%               | 8.8%                     | 5.6%                 | 0.5%                          | 6.1%                       | 1.2%                | 7.3%                  |
| Jun 2021    | 0.5%                | 7.1%                   | 2.2%                                     | 4.1%                           | 7.3%               | 7.9%                     | 5.3%                 | 0.5%                          | 5.8%                       | 1.2%                | 7.0%                  |
| May 2021    | 0.2%                | 6.2%                   | 3.0%                                     | 4.0%                           | 6.6%               | 7.2%                     | 4.8%                 | 0.4%                          | 5.2%                       | 1.1%                | 6.3%                  |
| Apr 2021    |                     | 6.8%                   | 4.1%                                     | 4.2%                           | 6.1%               | 8.1%                     | 5.1%                 | 0.4%                          | 5.5%                       | 1.4%                | 6.9%                  |
| Mar 2021    | 0.7%                | 7.4%                   | 4.1%                                     | 4.1%                           | 5.8%               | 8.1%                     | 5.0%                 | 0.4%                          | 5.4%                       | 1.6%                | 7.1%                  |
| Feb 2021    | 3.9%                | 11.5%                  | 4.7%                                     | 4.4%                           | 8.4%               | 12.7%                    | 5.4%                 | 0.5%                          | 5.9%                       | 4.8%                | 10.8%                 |
| Jan 2021    | 4.1%                | 13.1%                  | 5.3%                                     | 6.2%                           | 11.1%              | 14.0%                    | 5.5%                 | 0.4%                          | 5.8%                       | 6.5%                | 12.4%                 |
| 2020        | 1.7%                | 8.1%                   | 4.0%                                     | 5.1%                           | 9.0%               | 9.3%                     | 5.7%                 | 0.4%                          | 6.1%                       | 2.1%                | 8.3%                  |

#### Older People

| Vaari maath | CHO 1 | CHO 2 | СНО 3 | CHO 4 | CHO 5 | CHO 6 | CHO 7 | CHO 8 | СНО 9 | other | Community                | Certified | Self-                | Non<br>Covid 10     | Covid-19 | Total           |
|-------------|-------|-------|-------|-------|-------|-------|-------|-------|-------|-------|--------------------------|-----------|----------------------|---------------------|----------|-----------------|
| Year/ month |       |       |       |       |       |       |       |       | СПО 9 | Comm. | Services<br>absence rate | absence   | certified<br>absence | Covid-19<br>absence | absence  | absence<br>rate |
| 2023        | 10.9% | 5.5%  | 10.6% | 6.8%  | 8.8%  | 6.2%  | 7.8%  | 9.2%  | 5.7%  | 2.2%  | 7.9%                     | 6.2%      | 0.6%                 | 6.9%                | 1.0%     | 7.9%            |
| Apr 2023    | 10.0% | 5.1%  | 9.9%  | 7.4%  | 7.5%  | 5.4%  | 7.6%  | 8.3%  | 5.0%  | 1.3%  | 7.4%                     | 5.8%      | 0.7%                 | 6.5%                | 0.9%     | 7.37%           |
| Mar 2023    | 10.1% | 5.2%  | 10.4% | 5.3%  | 8.6%  | 6.2%  | 7.5%  | 9.7%  | 5.8%  | 2.6%  | 7.4%                     | 5.9%      | 0.6%                 | 6.6%                | 0.8%     | 7.41%           |
| Feb 2023    | 10.3% | 5.5%  | 10.0% | 6.7%  | 8.8%  | 5.4%  | 7.7%  | 8.7%  | 5.6%  | 1.2%  | 7.6%                     | 6.2%      | 0.6%                 | 6.7%                | 0.9%     | 7.59%           |
| Jan 2023    | 12.8% | 6.2%  | 11.8% | 8.5%  | 10.2% | 7.7%  | 8.1%  | 10.0% | 6.4%  | 3.3%  | 9.1%                     | 7.0%      | 0.7%                 | 7.7%                | 1.4%     | 9.14%           |
| 2022        | 11.5% | 5.3%  | 10.9% | 7.5%  | 10.5% | 7.7%  | 9.8%  | 12.1% | 8.0%  | 2.5%  | 9.1%                     | 5.9%      | 0.6%                 | 6.5%                | 2.6%     | 9.1%            |
| Dec 2022    | 11.9% | 4.7%  | 12.5% | 6.5%  | 11.8% | 8.6%  | 9.7%  | 12.5% | 8.8%  | 4.8%  | 9.3%                     | 6.7%      | 0.9%                 | 7.7%                | 1.7%     | 9.35%           |
| Nov 2022    | 11.0% | 5.1%  | 10.6% | 6.3%  | 9.0%  | 7.4%  | 7.6%  | 10.0% | 7.1%  | 3.1%  | 8.1%                     | 6.1%      | 0.7%                 | 6.8%                | 1.3%     | 8.13%           |
| Oct 2022    | 10.9% | 5.6%  | 9.8%  | 6.7%  | 9.0%  | 6.6%  | 7.6%  | 10.4% | 6.0%  | 1.7%  | 8.0%                     | 6.1%      | 0.7%                 | 6.7%                | 1.3%     | 8.03%           |
| Sep 2022    | 9.8%  | 4.7%  | 8.7%  | 6.1%  | 8.3%  | 7.3%  | 8.6%  | 10.7% | 5.6%  | 1.2%  | 7.5%                     | 5.7%      | 0.7%                 | 6.4%                | 1.2%     | 7.55%           |
| Aug 2022    | 11.6% | 5.7%  | 8.7%  | 5.8%  | 7.9%  | 6.4%  | 7.6%  | 10.4% | 6.4%  | 3.9%  | 7.8%                     | 5.9%      | 0.6%                 | 6.5%                | 1.3%     | 7.83%           |
| Jul 2022    | 11.6% | 4.9%  | 10.9% | 7.7%  | 11.2% | 6.8%  | 9.9%  | 11.6% | 7.5%  | 4.2%  | 9.0%                     | 6.1%      | 0.6%                 | 6.7%                | 2.3%     | 9.05%           |
| Jun 2022    | 11.5% | 4.8%  | 10.5% | 5.6%  | 10.9% | 7.4%  | 9.9%  | 11.2% | 8.4%  | 1.8%  | 8.6%                     | 5.8%      | 0.6%                 | 6.5%                | 2.2%     | 8.64%           |
| May 2022    | 9.3%  | 3.1%  | 9.6%  | 6.5%  | 9.1%  | 5.6%  | 7.9%  | 10.6% | 6.9%  | 1.1%  | 7.5%                     | 5.4%      | 0.5%                 | 5.9%                | 1.6%     | 7.55%           |
| Apr 2022    | 9.7%  | 4.8%  | 12.2% | 10.7% | 11.9% | 7.3%  | 11.2% | 13.5% | 8.3%  | 2.9%  | 9.9%                     | 5.9%      | 0.5%                 | 6.4%                | 3.5%     | 9.90%           |
| Mar 2022    | 13.9% | 4.8%  | 12.8% | 9.0%  | 13.1% | 11.3% | 11.6% | 15.3% | 12.2% | 2.4%  | 11.3%                    | 5.7%      | 0.5%                 | 6.2%                | 5.1%     | 11.30%          |
| Feb 2022    | 11.7% | 6.4%  | 10.9% | 9.0%  | 10.6% | 7.9%  | 11.6% | 12.4% | 10.0% | 0.8%  | 9.9%                     | 5.8%      | 0.5%                 | 6.3%                | 3.7%     | 9.95%           |
| Jan 2022    | 14.8% | 9.8%  | 14.0% | 10.4% | 13.1% | 9.8%  | 14.7% | 16.2% | 9.3%  | 2.9%  | 12.4%                    | 5.4%      | 0.5%                 | 5.9%                | 6.5%     | 12.38%          |
| 2021        | 9.8%  | 5.8%  | 10.1% | 7.4%  | 9.2%  | 7.7%  | 9.4%  | 9.9%  | 7.1%  | 2.2%  | 8.4%                     | 5.4%      | 0.5%                 | 5.9%                | 2.4%     | 8.4%            |
| Dec 2021    | 11.4% | 6.2%  | 10.5% | 7.8%  | 11.6% | 8.3%  | 10.8% | 12.5% | 8.1%  | 2.4%  | 9.5%                     | 5.6%      | 0.6%                 | 6.1%                | 3.4%     | 9.50%           |
| Nov 2021    | 10.4% | 5.0%  | 11.6% | 7.6%  | 10.4% | 9.4%  | 11.4% | 12.5% | 7.4%  | 1.0%  | 9.2%                     | 5.6%      | 0.8%                 | 6.4%                | 2.8%     | 9.20%           |
| Oct 2021    | 8.4%  | 5.8%  | 11.7% | 7.1%  | 9.2%  | 6.2%  | 10.6% | 10.4% | 6.1%  | 1.8%  | 8.2%                     | 5.7%      | 0.6%                 | 6.3%                | 1.9%     | 8.23%           |
| Sep 2021    | 8.8%  | 3.9%  | 10.4% | 6.7%  | 8.8%  | 6.7%  | 10.7% | 9.6%  | 6.9%  | 2.3%  | 7.8%                     | 5.7%      | 0.5%                 | 6.2%                | 1.6%     | 7.77%           |
| Aug 2021    | 9.2%  | 5.4%  | 9.9%  | 6.8%  | 7.9%  | 6.2%  | 9.4%  | 8.8%  | 7.2%  | 4.4%  | 7.7%                     | 5.8%      | 0.5%                 | 6.3%                | 1.4%     | 7.73%           |
| Jul 2021    | 8.7%  | 5.7%  | 9.6%  | 6.4%  | 7.8%  | 5.5%  | 8.4%  | 8.8%  | 6.0%  | 4.4%  | 7.3%                     | 5.6%      | 0.5%                 | 6.1%                | 1.2%     | 7.30%           |
| Jun 2021    | 8.9%  | 3.8%  | 8.7%  | 6.6%  | 7.6%  | 6.0%  | 8.2%  | 7.7%  | 6.2%  | 2.0%  | 7.0%                     | 5.3%      | 0.5%                 | 5.8%                | 1.2%     | 6.96%           |
| May 2021    | 7.7%  | 2.3%  | 8.1%  | 6.3%  | 7.2%  | 6.4%  | 6.9%  | 7.4%  | 4.7%  | 1.8%  | 6.3%                     | 4.8%      | 0.4%                 | 5.2%                | 1.1%     | 6.29%           |
| Apr 2021    | 8.7%  | 4.0%  | 9.1%  | 7.1%  | 7.4%  | 6.2%  | 6.7%  | 7.9%  | 5.5%  | 2.0%  | 6.9%                     | 5.1%      | 0.4%                 | 5.5%                | 1.4%     | 6.92%           |
| Mar 2021    | 8.3%  | 4.9%  | 9.7%  | 6.1%  | 7.6%  | 7.2%  | 7.4%  | 8.0%  | 5.6%  | 0.7%  | 7.1%                     | 5.0%      | 0.4%                 | 5.4%                | 1.6%     | 7.06%           |
| Feb 2021    | 11.3% | 11.0% | 10.6% | 11.2% | 10.4% | 10.9% | 9.2%  | 12.0% | 10.1% | 0.8%  | 10.8%                    | 5.4%      | 0.5%                 | 5.9%                | 4.8%     | 10.78%          |
| Jan 2021    | 16.0% | 12.5% | 11.0% | 8.7%  | 14.0% | 13.2% | 12.6% | 13.1% | 11.4% | 3.3%  | 12.4%                    | 5.5%      | 0.4%                 | 5.8%                | 6.5%     | 12.35%          |
| 2020        | 8.9%  | 5.1%  | 10.5% | 5.7%  | 7.5%  | 8.7%  | 12.3% | 10.2% | 8.8%  | 4.5%  | 8.3%                     | 5.7%      | 0.4%                 | 6.1%                | 2.1%     | 8.3%            |
| Dec 2020    | 9.2%  | 4.9%  | 12.2% | 4.1%  | 10.4% | 9.1%  | 10.2% | 10.3% | 7.0%  | 1.5%  | 8.1%                     | 5.2%      | 0.4%                 | 5.5%                | 2.5%     | 8.08%           |
| Nov 2020    | 8.1%  | 0.4%  | 9.6%  | 5.4%  | 7.7%  | 6.8%  | 8.6%  | 9.6%  | 4.8%  | 0.8%  | 7.4%                     | 5.4%      | 0.4%                 | 5.8%                | 1.6%     | 7.38%           |
| Oct 2020    | 9.7%  | 4.7%  | 10.4% | 5.5%  | 7.8%  | 7.5%  | 10.5% | 10.7% | 4.8%  | 2.0%  | 7.7%                     | 5.5%      | 0.4%                 | 5.9%                | 1.8%     | 7.69%           |
| Sep 2020    | 9.2%  | 4.2%  | 12.8% | 5.4%  | 5.2%  | 8.0%  | 10.9% | 10.1% | 6.1%  | 2.8%  | 7.7%                     | 5.9%      | 0.5%                 | 6.4%                | 1.4%     | 7.73%           |
| Aug 2020    | 7.8%  | 3.3%  | 10.6% | 6.1%  | 7.4%  | 7.8%  | 10.2% | 8.7%  | 6.4%  | 4.1%  | 7.3%                     | 5.8%      | 0.4%                 | 6.2%                | 1.1%     | 7.32%           |
| Jul 2020    | 7.2%  | 3.3%  | 10.4% | 4.7%  | 6.3%  |       | 10.2% |       | 5.9%  | 3.5%  | 6.7%                     | 5.2%      | 0.4%                 | 5.6%                | 1.1%     | 6.69%           |
| Jun 2020    | 7.4%  | 3.2%  | 8.7%  | 5.5%  | 6.8%  | 7.9%  | 9.9%  | 9.1%  | 7.4%  | 8.4%  | 7.1%                     | 5.3%      | 0.4%                 | 5.7%                | 1.4%     | 7.11%           |
| May 2020    | 12.1% | 6.5%  | 9.3%  | 8.8%  | 7.5%  | 11.3% | 17.3% | 11.8% | 15.4% | 6.0%  | 10.8%                    | 6.1%      | 0.3%                 | 6.4%                | 4.4%     | 10.85%          |
| Apr 2020    | 14.8% | 8.6%  | 11.6% | 9.9%  | 9.8%  | 16.5% | 25.2% | 14.5% | 23.1% | 4.9%  | 14.2%                    | 6.2%      | 0.2%                 | 6.5%                | 7.7%     | 14.19%          |
| Mar 2020    | 8.1%  | 6.8%  | 11.5% | 5.0%  | 7.5%  | 9.5%  | 12.4% |       | 12.8% | 10.1% | 8.8%                     | 6.0%      | 0.4%                 | 6.4%                | 2.4%     | 8.85%           |
| Feb 2020    | 6.1%  | 5.3%  | 9.4%  | 4.5%  | 6.3%  | 6.3%  | 8.7%  | 8.7%  | 5.8%  | 5.2%  | 6.4%                     | 5.8%      | 0.7%                 | 6.4%                |          | 6.43%           |
| Jan 2020    | 6.4%  | 5.8%  | 10.2% | 4.4%  | 7.4%  | 5.8%  | 10.5% | 9.1%  | 5.9%  | 5.0%  | 6.8%                     | 6.1%      | 0.7%                 | 6.8%                |          | 6.84%           |

#### Total absence rate