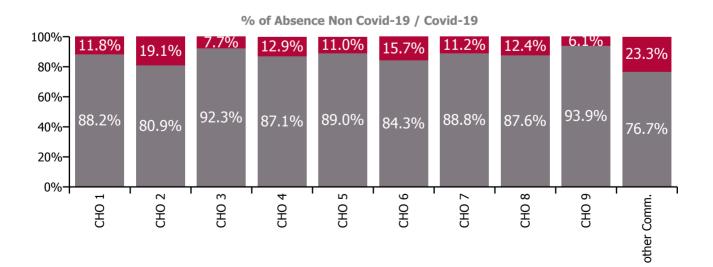

| Health Service Absence Rate - Care Group by<br>CHO: Apr 2023 | Certified<br>absence | Self-<br>certified<br>absence | Non<br>Covid-19<br>absence | Covid-19<br>absence | Total<br>absence<br>rate | % Non<br>Covid-19<br>absence | %<br>Covid-19<br>absence |
|--------------------------------------------------------------|----------------------|-------------------------------|----------------------------|---------------------|--------------------------|------------------------------|--------------------------|
| Older People                                                 | 5.8%                 | 0.7%                          | 6.5%                       | 0.9%                | 7.4%                     | 88.2%                        | 11.8%                    |
| CHO 1                                                        | 8.3%                 | 0.5%                          | 8.8%                       | 1.2%                | 10.0%                    | 88.2%                        | 11.8%                    |
| CHO 2                                                        | 3.9%                 | 0.2%                          | 4.1%                       | 1.0%                | 5.1%                     | 80.9%                        | 19.1%                    |
| CHO 3                                                        | 8.4%                 | 0.7%                          | 9.2%                       | 0.8%                | 9.9%                     | 92.3%                        | 7.7%                     |
| CHO 4                                                        | 5.8%                 | 0.6%                          | 6.4%                       | 1.0%                | 7.4%                     | 87.1%                        | 12.9%                    |
| CHO 5                                                        | 6.0%                 | 0.7%                          | 6.7%                       | 0.8%                | 7.5%                     | 89.0%                        | 11.0%                    |
| CHO 6                                                        | 3.9%                 | 0.7%                          | 4.6%                       | 0.9%                | 5.4%                     | 84.3%                        | 15.7%                    |
| CHO 7                                                        | 6.0%                 | 0.8%                          | 6.8%                       | 0.9%                | 7.6%                     | 88.8%                        | 11.2%                    |
| CHO 8                                                        | 6.5%                 | 0.7%                          | 7.2%                       | 1.0%                | 8.3%                     | 87.6%                        | 12.4%                    |
| CHO 9                                                        | 3.6%                 | 1.1%                          | 4.7%                       | 0.3%                | 5.0%                     | 93.9%                        | 6.1%                     |
| Other Community Services                                     | 0.8%                 | 0.1%                          | 1.0%                       | 0.3%                | 1.3%                     | 76.7%                        | 23.3%                    |

Non Covid-19 & Covid-19 Absence