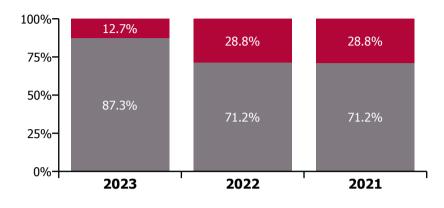

14.5% | 23.1% | 4.9%  | 14.2%                    | 6.2%      | 0.2%                 | 6.5%                | 7.7%     | 14.19%          |
| Mar 2020    | 8.1%  | 6.8%  | 11.5% | 5.0%  | 7.5%  | 9.5%  | 12.4% |       | 12.8% | 10.1% | 8.8%                     | 6.0%      | 0.4%                 | 6.4%                | 2.4%     | 8.85%           |
| Feb 2020    | 6.1%  | 5.3%  | 9.4%  | 4.5%  | 6.3%  | 6.3%  | 8.7%  | 8.7%  | 5.8%  | 5.2%  | 6.4%                     | 5.8%      | 0.7%                 | 6.4%                |          | 6.43%           |
| Jan 2020    | 6.4%  | 5.8%  | 10.2% | 4.4%  | 7.4%  | 5.8%  | 10.5% | 9.1%  | 5.9%  | 5.0%  | 6.8%                     | 6.1%      | 0.7%                 | 6.8%                |          | 6.84%           |



Non Covid-19 & Covid-19 Absence



#### Total absence rate