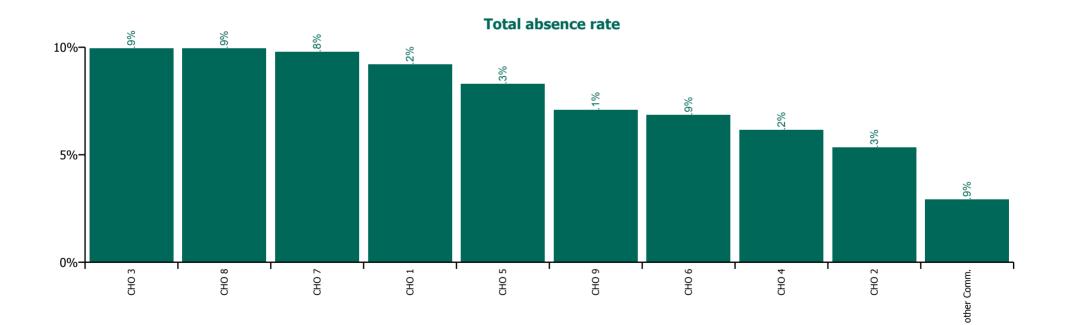

| Health Service Absence Rate - Care Group by<br>CHO: Apr 2023 | Certified<br>absence | Self-<br>certified<br>absence | Non<br>Covid-19<br>absence | Covid-19<br>absence | Total<br>absence<br>rate | % Non<br>Covid-19<br>absence | %<br>Covid-19<br>absence |
|--------------------------------------------------------------|----------------------|-------------------------------|----------------------------|---------------------|--------------------------|------------------------------|--------------------------|
| Older People                                                 | 5.8%                 | 0.7%                          | 6.5%                       | 0.9%                | 7.4%                     | 88.2%                        | 11.8%                    |
| CHO 1                                                        | 8.3%                 | 0.5%                          | 8.8%                       | 1.2%                | 10.0%                    | 88.2%                        | 11.8%                    |
| CHO 2                                                        | 3.9%                 | 0.2%                          | 4.1%                       | 1.0%                | 5.1%                     | 80.9%                        | 19.1%                    |
| CHO 3                                                        | 8.4%                 | 0.7%                          | 9.2%                       | 0.8%                | 9.9%                     | 92.3%                        | 7.7%                     |
| CHO 4                                                        | 5.8%                 | 0.6%                          | 6.4%                       | 1.0%                | 7.4%                     | 87.1%                        | 12.9%                    |
| CHO 5                                                        | 6.0%                 | 0.7%                          | 6.7%                       | 0.8%                | 7.5%                     | 89.0%                        | 11.0%                    |
| CHO 6                                                        | 3.9%                 | 0.7%                          | 4.6%                       | 0.9%                | 5.4%                     | 84.3%                        | 15.7%                    |
| CHO 7                                                        | 6.0%                 | 0.8%                          | 6.8%                       | 0.9%                | 7.6%                     | 88.8%                        | 11.2%                    |
| CHO 8                                                        | 6.5%                 | 0.7%                          | 7.2%                       | 1.0%                | 8.3%                     | 87.6%                        | 12.4%                    |
| CHO 9                                                        | 3.6%                 | 1.1%                          | 4.7%                       | 0.3%                | 5.0%                     | 93.9%                        | 6.1%                     |
| Other Community Services                                     | 0.8%                 | 0.1%                          | 1.0%                       | 0.3%                | 1.3%                     | 76.7%                        | 23.3%                    |

#### Total absence rate