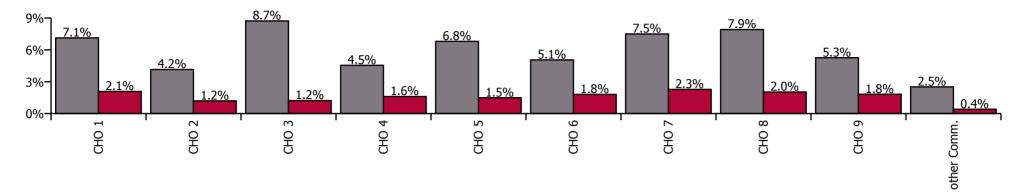

| Health Service Absence Rate - Care Group by<br>CHO: Apr 2023 | Certified<br>absence | Self-<br>certified<br>absence | Non<br>Covid-19<br>absence | Covid-19<br>absence | Total<br>absence<br>rate | % Non<br>Covid-19<br>absence | %<br>Covid-19<br>absence |
|--------------------------------------------------------------|----------------------|-------------------------------|----------------------------|---------------------|--------------------------|------------------------------|--------------------------|
| Older People                                                 | 5.8%                 | 0.7%                          | 6.5%                       | 0.9%                | 7.4%                     | 88.2%                        | 11.8%                    |
| CHO 1                                                        | 8.3%                 | 0.5%                          | 8.8%                       | 1.2%                | 10.0%                    | 88.2%                        | 11.8%                    |
| CHO 2                                                        | 3.9%                 | 0.2%                          | 4.1%                       | 1.0%                | 5.1%                     | 80.9%                        | 19.1%                    |
| CHO 3                                                        | 8.4%                 | 0.7%                          | 9.2%                       | 0.8%                | 9.9%                     | 92.3%                        | 7.7%                     |
| CHO 4                                                        | 5.8%                 | 0.6%                          | 6.4%                       | 1.0%                | 7.4%                     | 87.1%                        | 12.9%                    |
| CHO 5                                                        | 6.0%                 | 0.7%                          | 6.7%                       | 0.8%                | 7.5%                     | 89.0%                        | 11.0%                    |
| CHO 6                                                        | 3.9%                 | 0.7%                          | 4.6%                       | 0.9%                | 5.4%                     | 84.3%                        | 15.7%                    |
| CHO 7                                                        | 6.0%                 | 0.8%                          | 6.8%                       | 0.9%                | 7.6%                     | 88.8%                        | 11.2%                    |
| CHO 8                                                        | 6.5%                 | 0.7%                          | 7.2%                       | 1.0%                | 8.3%                     | 87.6%                        | 12.4%                    |
| CHO 9                                                        | 3.6%                 | 1.1%                          | 4.7%                       | 0.3%                | 5.0%                     | 93.9%                        | 6.1%                     |
| Other Community Services                                     | 0.8%                 | 0.1%                          | 1.0%                       | 0.3%                | 1.3%                     | 76.7%                        | 23.3%                    |

Non Covid-19 / Covid-19 absence rates

| Health Service Covid-19 Absence Rate - by<br>Staff Category & Hospital: Apr 2023 | Medical &<br>Dental | Nursing &<br>Midwifery | Health & Social<br>Care<br>Professionals | Management &<br>Administrative | General<br>Support | Patient & Client<br>Care | Covid-19<br>absence | Non Covid-19<br>absence | Total<br>absence rate |
|----------------------------------------------------------------------------------|---------------------|------------------------|------------------------------------------|--------------------------------|--------------------|--------------------------|---------------------|-------------------------|-----------------------|
| Older People                                                                     | 0.0%                | 1.0%                   | 0.2%                                     | 4.2%                           | 0.6%               | 1.0%                     | 0.9%                | 6.5%                    | 7.4%                  |
| Health Service Executive                                                         | 0.0%                | 0.9%                   | 0.0%                                     | 6.1%                           | 1.0%               | 1.6%                     | 1.2%                | 8.8%                    | 10.0%                 |
| CHO 1                                                                            | 0.0%                | 0.9%                   | 0.0%                                     | 6.1%                           | 1.0%               | 1.6%                     | 1.2%                | 8.8%                    | 10.0%                 |
| Health Service Executive                                                         | 0.0%                | 1.8%                   | 0.0%                                     | 4.4%                           | 1.4%               | 0.6%                     | 1.0%                | 4.1%                    | 5.1%                  |
| CHO 2                                                                            | 0.0%                | 1.8%                   | 0.0%                                     | 4.4%                           | 1.4%               | 0.6%                     | 1.0%                | 4.1%                    | 5.1%                  |
| Health Service Executive                                                         | 0.0%                | 1.2%                   | 0.0%                                     | 8.8%                           | 0.0%               | 0.7%                     | 0.8%                | 9.2%                    | 9.9%                  |
| CHO 3                                                                            | 0.0%                | 1.2%                   | 0.0%                                     | 8.8%                           | 0.0%               | 0.7%                     | 0.8%                | 9.2%                    | 9.9%                  |
| Health Service Executive                                                         | 0.0%                | 1.0%                   | 0.0%                                     | 3.4%                           | 1.1%               | 1.1%                     | 1.0%                | 6.4%                    | 7.4%                  |
| CHO 4                                                                            | 0.0%                | 1.0%                   | 0.0%                                     | 3.4%                           | 1.1%               | 1.1%                     | 1.0%                | 6.4%                    | 7.4%                  |
| Health Service Executive                                                         | 0.0%                | 1.3%                   | 0.0%                                     | 4.6%                           | 1.5%               | 0.5%                     | 0.8%                | 6.7%                    | 7.5%                  |
| CHO 5                                                                            | 0.0%                | 1.3%                   | 0.0%                                     | 4.6%                           | 1.5%               | 0.5%                     | 0.8%                | 6.7%                    | 7.5%                  |
| Health Service Executive                                                         | 0.0%                | 1.5%                   | 2.0%                                     | 4.1%                           | 0.0%               | 1.1%                     | 1.1%                | 5.1%                    | 6.3%                  |
| Section 38 Voluntary Agencies                                                    | 0.0%                | 0.4%                   | 0.5%                                     | 1.7%                           | 0.0%               | 1.3%                     | 0.6%                | 4.2%                    | 4.8%                  |
| CHO 6                                                                            | 0.0%                | 0.9%                   | 0.8%                                     | 2.8%                           | 0.0%               | 1.2%                     | 0.9%                | 4.6%                    | 5.4%                  |
| Health Service Executive                                                         | 0.0%                | 1.0%                   | 0.8%                                     | 3.3%                           | 0.1%               | 1.1%                     | 0.9%                | 6.8%                    | 7.6%                  |
| CHO 7                                                                            | 0.0%                | 1.0%                   | 0.8%                                     | 3.3%                           | 0.1%               | 1.1%                     | 0.9%                | 6.8%                    | 7.6%                  |
| Health Service Executive                                                         | 0.0%                | 0.5%                   | 0.0%                                     | 5.5%                           | 0.0%               | 1.6%                     | 1.0%                | 7.2%                    | 8.3%                  |
| CHO 8                                                                            | 0.0%                | 0.5%                   | 0.0%                                     | 5.5%                           | 0.0%               | 1.6%                     | 1.0%                | 7.2%                    | 8.3%                  |
| Health Service Executive                                                         | 0.0%                | 0.6%                   | 0.0%                                     | 1.8%                           | 0.4%               | 0.2%                     | 0.4%                | 5.2%                    | 5.5%                  |
| Section 38 Voluntary Agencies                                                    | 0.0%                | 0.4%                   | 0.0%                                     | 1.5%                           | 0.0%               | 0.2%                     | 0.2%                | 3.8%                    | 4.0%                  |
| CHO 9                                                                            | 0.0%                | 0.6%                   | 0.0%                                     | 1.8%                           | 0.2%               | 0.2%                     | 0.3%                | 4.7%                    | 5.0%                  |
| Other Community Services                                                         |                     | 0.0%                   |                                          | 1.3%                           |                    | 0.0%                     | 0.3%                | 1.0%                    | 1.3%                  |