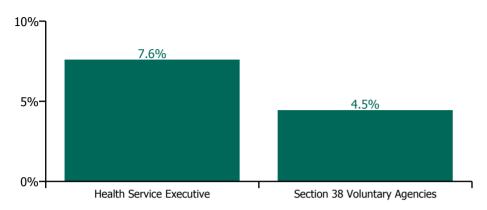

#### Total absence rate

Total absence rate

Non Covid-19 & Covid-19 Absence

| Health Service Absence Rate by Hospital: Apr<br>2023 | Medical &<br>Dental | Nursing &<br>Midwifery | Health & Social<br>Care<br>Professionals | Management &<br>Administrative | General<br>Support | Patient & Client<br>Care | Certified<br>absence | Self-<br>certified<br>absence | Non<br>Covid-19<br>absence | Covid-19<br>absence | Total<br>absence<br>rate |
|------------------------------------------------------|---------------------|------------------------|------------------------------------------|--------------------------------|--------------------|--------------------------|----------------------|-------------------------------|----------------------------|---------------------|--------------------------|
| Older People                                         | 1.5%                | 7.7%                   | 4.1%                                     | 4.8%                           | 8.0%               | 9.0%                     | 5.6%                 | 0.5%                          | 6.2%                       | 1.7%                | 7.9%                     |
| Health Service Executive                             | 0.5%                | 8.6%                   | 5.5%                                     | 6.1%                           | 10.0%              | 10.3%                    | 6.7%                 | 0.5%                          | 7.1%                       | 2.1%                | 9.2%                     |
| CHO 1                                                | 0.5%                | 8.6%                   | 5.5%                                     | 6.1%                           | 10.0%              | 10.3%                    | 6.7%                 | 0.5%                          | 7.1%                       | 2.1%                | 9.2%                     |
| Health Service Executive                             | 0.5%                | 5.7%                   | 2.3%                                     | 3.3%                           | 4.2%               | 5.8%                     | 3.9%                 | 0.2%                          | 4.2%                       | 1.2%                | 5.3%                     |
| CHO 2                                                | 0.5%                | 5.7%                   | 2.3%                                     | 3.3%                           | 4.2%               | 5.8%                     | 3.9%                 | 0.2%                          | 4.2%                       | 1.2%                | 5.3%                     |
| Health Service Executive                             | 3.7%                | 10.2%                  | 6.5%                                     | 5.8%                           | 10.6%              | 11.1%                    | 8.1%                 | 0.6%                          | 8.7%                       | 1.2%                | 9.9%                     |
| CHO 3                                                | 3.7%                | 10.2%                  | 6.5%                                     | 5.8%                           | 10.6%              | 11.1%                    | 8.1%                 | 0.6%                          | 8.7%                       | 1.2%                | 9.9%                     |
| Health Service Executive                             | 0.3%                | 6.0%                   | 2.3%                                     | 3.0%                           | 5.8%               | 7.2%                     | 4.1%                 | 0.4%                          | 4.5%                       | 1.6%                | 6.2%                     |
| CHO 4                                                | 0.3%                | 6.0%                   | 2.3%                                     | 3.0%                           | 5.8%               | 7.2%                     | 4.1%                 | 0.4%                          | 4.5%                       | 1.6%                | 6.2%                     |
| Health Service Executive                             | 1.3%                | 8.6%                   | 3.2%                                     | 5.9%                           | 8.2%               | 9.0%                     | 6.2%                 | 0.6%                          | 6.8%                       | 1.5%                | 8.3%                     |
| CHO 5                                                | 1.3%                | 8.6%                   | 3.2%                                     | 5.9%                           | 8.2%               | 9.0%                     | 6.2%                 | 0.6%                          | 6.8%                       | 1.5%                | 8.3%                     |
| Health Service Executive                             | 1.3%                | 7.3%                   | 2.2%                                     | 6.0%                           | 8.2%               | 10.2%                    | 5.4%                 | 0.6%                          | 6.0%                       | 2.3%                | 8.3%                     |
| Section 38 Voluntary Agencies                        | 2.2%                | 6.2%                   | 4.1%                                     | 4.6%                           | 6.0%               | 6.9%                     | 4.0%                 | 0.5%                          | 4.5%                       | 1.5%                | 6.1%                     |
| CHO 6                                                | 2.0%                | 6.6%                   | 3.8%                                     | 5.0%                           | 6.7%               | 8.2%                     | 4.5%                 | 0.6%                          | 5.1%                       | 1.8%                | 6.9%                     |
| Health Service Executive                             | 1.1%                | 8.8%                   | 4.1%                                     | 6.6%                           | 10.7%              | 11.3%                    | 6.7%                 | 0.8%                          | 7.5%                       | 2.3%                | 9.8%                     |
| CHO 7                                                | 1.1%                | 8.8%                   | 4.1%                                     | 6.6%                           | 10.7%              | 11.3%                    | 6.7%                 | 0.8%                          | 7.5%                       | 2.3%                | 9.8%                     |
| Health Service Executive                             | 0.2%                | 9.0%                   | 5.4%                                     | 5.9%                           | 7.9%               | 11.6%                    | 7.3%                 | 0.6%                          | 7.9%                       | 2.0%                | 9.9%                     |
| CHO 8                                                | 0.2%                | 9.0%                   | 5.4%                                     | 5.9%                           | 7.9%               | 11.6%                    | 7.3%                 | 0.6%                          | 7.9%                       | 2.0%                | 9.9%                     |
| Health Service Executive                             | 3.2%                | 8.4%                   | 3.7%                                     | 4.5%                           | 8.3%               | 8.4%                     | 4.7%                 | 0.9%                          | 5.5%                       | 2.0%                | 7.5%                     |
| Section 38 Voluntary Agencies                        | 3.5%                | 5.1%                   | 5.5%                                     | 3.6%                           | 6.1%               | 8.2%                     | 3.9%                 | 0.7%                          | 4.6%                       | 1.5%                | 6.2%                     |
| CHO 9                                                | 3.3%                | 7.4%                   | 4.5%                                     | 4.2%                           | 7.5%               | 8.4%                     | 4.5%                 | 0.8%                          | 5.3%                       | 1.8%                | 7.1%                     |
| Other Community Services                             |                     | 0.4%                   | 0.4%                                     | 3.0%                           |                    | 1.2%                     | 2.3%                 | 0.2%                          | 2.5%                       | 0.4%                | 2.9%                     |