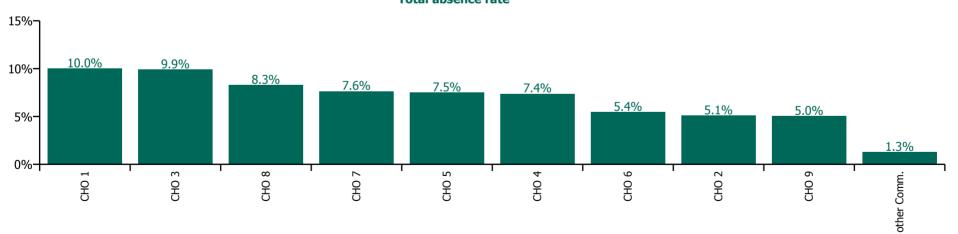

| Health Service Absence Rate - Care Group by<br>CHO: Apr 2023 | Certified<br>absence | Self-<br>certified<br>absence | Non<br>Covid-19<br>absence | Covid-19<br>absence | Total<br>absence<br>rate | % Non<br>Covid-19<br>absence | %<br>Covid-19<br>absence |
|--------------------------------------------------------------|----------------------|-------------------------------|----------------------------|---------------------|--------------------------|------------------------------|--------------------------|
| Older People                                                 | 5.8%                 | 0.7%                          | 6.5%                       | 0.9%                | 7.4%                     | 88.2%                        | 11.8%                    |
| CHO 1                                                        | 8.3%                 | 0.5%                          | 8.8%                       | 1.2%                | 10.0%                    | 88.2%                        | 11.8%                    |
| CHO 2                                                        | 3.9%                 | 0.2%                          | 4.1%                       | 1.0%                | 5.1%                     | 80.9%                        | 19.1%                    |
| CHO 3                                                        | 8.4%                 | 0.7%                          | 9.2%                       | 0.8%                | 9.9%                     | 92.3%                        | 7.7%                     |
| CHO 4                                                        | 5.8%                 | 0.6%                          | 6.4%                       | 1.0%                | 7.4%                     | 87.1%                        | 12.9%                    |
| CHO 5                                                        | 6.0%                 | 0.7%                          | 6.7%                       | 0.8%                | 7.5%                     | 89.0%                        | 11.0%                    |
| CHO 6                                                        | 3.9%                 | 0.7%                          | 4.6%                       | 0.9%                | 5.4%                     | 84.3%                        | 15.7%                    |
| CHO 7                                                        | 6.0%                 | 0.8%                          | 6.8%                       | 0.9%                | 7.6%                     | 88.8%                        | 11.2%                    |
| CHO 8                                                        | 6.5%                 | 0.7%                          | 7.2%                       | 1.0%                | 8.3%                     | 87.6%                        | 12.4%                    |
| CHO 9                                                        | 3.6%                 | 1.1%                          | 4.7%                       | 0.3%                | 5.0%                     | 93.9%                        | 6.1%                     |
| Other Community Services                                     | 0.8%                 | 0.1%                          | 1.0%                       | 0.3%                | 1.3%                     | 76.7%                        | 23.3%                    |

#### Total absence rate