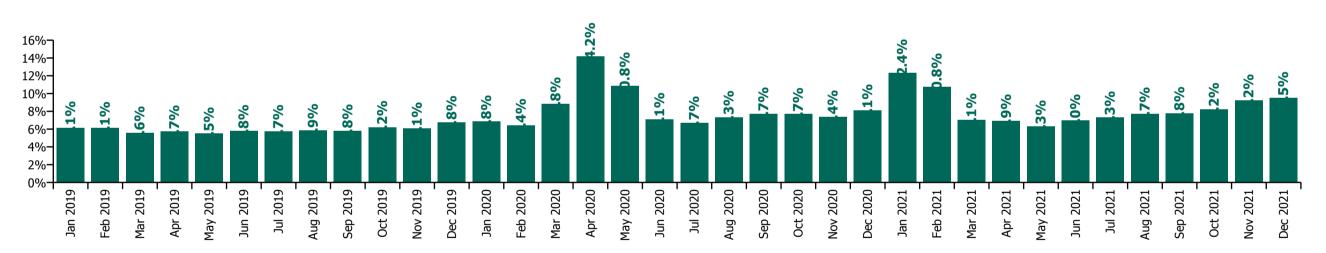

# **Older People**

| Year/ month | Medical &<br>Dental | Nursing &<br>Midwifery | Health & Social<br>Care<br>Professionals | Management & Administrative | General<br>Support | Patient & Client<br>Care | Certified<br>absence | Self-<br>certified<br>absence | Non<br>Covid-19<br>absence | Covid-19<br>absence | Total<br>absence rate |
|-------------|---------------------|------------------------|------------------------------------------|-----------------------------|--------------------|--------------------------|----------------------|-------------------------------|----------------------------|---------------------|-----------------------|
| 2021        | 1.2%                | 8.4%                   | 4.0%                                     | 4.6%                        | 8.1%               | 9.6%                     | 5.4%                 | 0.5%                          | 5.9%                       | 2.4%                | 8.4%                  |
| Dec 2021    | 0.8%                | 9.5%                   | 5.4%                                     | 6.1%                        | 10.5%              | 10.6%                    | 5.6%                 | 0.6%                          | 6.1%                       | 3.4%                | 9.5%                  |
| Nov 2021    | 1.6%                | 9.0%                   | 5.6%                                     | 5.4%                        | 9.3%               | 10.6%                    | 5.6%                 | 0.8%                          | 6.4%                       | 2.8%                | 9.2%                  |
| Oct 2021    | 0.6%                | 8.0%                   | 4.1%                                     | 5.1%                        | 8.1%               | 9.6%                     | 5.7%                 | 0.6%                          | 6.3%                       | 1.9%                | 8.2%                  |
| Sep 2021    | 1.1%                | 7.9%                   | 3.7%                                     | 3.8%                        | 7.9%               | 8.9%                     | 5.7%                 | 0.5%                          | 6.2%                       | 1.6%                | 7.8%                  |
| Aug 2021    | 0.6%                | 7.7%                   | 3.1%                                     | 4.1%                        | 8.0%               | 8.9%                     | 5.8%                 | 0.5%                          | 6.3%                       | 1.4%                | 7.7%                  |
| Jul 2021    | 0.6%                | 7.0%                   | 1.7%                                     | 3.8%                        | 7.9%               | 8.8%                     | 5.6%                 | 0.5%                          | 6.1%                       | 1.2%                | 7.3%                  |
| Jun 2021    | 0.5%                | 7.1%                   | 2.2%                                     | 4.1%                        | 7.3%               | 7.9%                     | 5.3%                 | 0.5%                          | 5.8%                       | 1.2%                | 7.0%                  |
| May 2021    | 0.2%                | 6.2%                   | 3.0%                                     | 4.0%                        | 6.6%               | 7.2%                     | 4.8%                 | 0.4%                          | 5.2%                       | 1.1%                | 6.3%                  |
| Apr 2021    |                     | 6.8%                   | 4.1%                                     | 4.2%                        | 6.1%               | 8.1%                     | 5.1%                 | 0.4%                          | 5.5%                       | 1.4%                | 6.9%                  |
| Mar 2021    | 0.7%                | 7.4%                   | 4.1%                                     | 4.1%                        | 5.8%               | 8.1%                     | 5.0%                 | 0.4%                          | 5.4%                       | 1.6%                | 7.1%                  |
| Feb 2021    | 3.9%                | 11.5%                  | 4.7%                                     | 4.4%                        | 8.4%               | 12.7%                    | 5.4%                 | 0.5%                          | 5.9%                       | 4.8%                | 10.8%                 |
| Jan 2021    | 4.1%                | 13.1%                  | 5.3%                                     | 6.2%                        | 11.1%              | 14.0%                    | 5.5%                 | 0.4%                          | 5.8%                       | 6.5%                | 12.4%                 |
| 2020        | 1.7%                | 8.1%                   | 4.0%                                     | 5.1%                        | 9.0%               | 9.3%                     | 5.7%                 | 0.4%                          | 6.1%                       | 2.1%                | 8.3%                  |
| Dec 2020    | 2.9%                | 7.8%                   | 3.5%                                     | 5.1%                        | 7.9%               | 9.5%                     | 5.2%                 | 0.4%                          | 5.5%                       | 2.5%                | 8.1%                  |
| Nov 2020    | 1.2%                | 7.2%                   | 3.6%                                     | 4.9%                        | 7.2%               | 8.6%                     | 5.4%                 | 0.4%                          | 5.8%                       | 1.6%                | 7.4%                  |
| Oct 2020    | 0.1%                | 7.3%                   | 2.9%                                     | 5.3%                        | 8.4%               | 8.9%                     | 5.5%                 | 0.4%                          | 5.9%                       | 1.8%                | 7.7%                  |
| Sep 2020    | 0.3%                | 7.6%                   | 3.9%                                     | 5.4%                        | 9.0%               | 8.5%                     | 5.9%                 | 0.5%                          | 6.4%                       | 1.4%                | 7.7%                  |
| Aug 2020    |                     | 6.6%                   | 3.1%                                     | 5.3%                        | 9.0%               | 8.4%                     | 5.8%                 | 0.4%                          | 6.2%                       | 1.1%                | 7.3%                  |
| Jul 2020    | 0.7%                | 6.3%                   | 2.2%                                     | 3.8%                        | 8.0%               | 7.8%                     | 5.2%                 | 0.4%                          | 5.6%                       | 1.1%                | 6.7%                  |
| Jun 2020    | 2.7%                | 6.7%                   | 3.0%                                     | 4.5%                        | 8.3%               | 8.0%                     | 5.3%                 | 0.4%                          | 5.7%                       | 1.4%                | 7.1%                  |
| May 2020    | 3.0%                | 11.2%                  | 5.3%                                     | 5.6%                        | 11.2%              | 11.9%                    | 6.1%                 | 0.3%                          | 6.4%                       | 4.4%                | 10.8%                 |
| Apr 2020    | 4.1%                | 16.5%                  | 6.2%                                     | 7.5%                        | 12.9%              | 14.8%                    | 6.2%                 | 0.2%                          | 6.5%                       | 7.7%                | 14.2%                 |
| Mar 2020    | 4.1%                | 8.7%                   | 7.0%                                     | 6.2%                        | 9.8%               | 9.5%                     | 6.0%                 | 0.4%                          | 6.4%                       | 2.4%                | 8.8%                  |
| Feb 2020    | 0.6%                | 5.8%                   | 3.7%                                     | 3.8%                        | 7.5%               | 7.5%                     | 5.8%                 | 0.7%                          | 6.4%                       |                     | 6.4%                  |
| Jan 2020    | 0.3%                | 5.8%                   | 3.2%                                     | 4.4%                        | 8.2%               | 8.3%                     | 6.1%                 | 0.7%                          | 6.8%                       |                     | 6.8%                  |
| 2019        | 1.0%                | 5.4%                   | 3.2%                                     | 3.8%                        | 6.4%               | 7.0%                     | 5.4%                 | 0.6%                          | 5.9%                       |                     | 5.9%                  |
| Dec 2019    | 0.4%                | 5.9%                   | 3.9%                                     | 4.2%                        | 7.8%               | 8.0%                     | 6.0%                 | 0.7%                          | 6.8%                       |                     | 6.8%                  |
| Nov 2019    | 0.2%                | 5.7%                   | 3.4%                                     | 4.0%                        | 6.3%               | 7.0%                     | 5.5%                 | 0.6%                          | 6.1%                       |                     | 6.1%                  |
| Oct 2019    | 0.6%                | 5.7%                   | 3.9%                                     | 3.4%                        | 6.8%               | 7.2%                     | 5.6%                 | 0.6%                          | 6.2%                       |                     | 6.2%                  |
| Sep 2019    | 3.2%                | 5.2%                   | 2.9%                                     | 3.0%                        | 6.4%               | 7.0%                     | 5.3%                 | 0.5%                          | 5.8%                       |                     | 5.8%                  |
| Aug 2019    | 0.7%                | 5.0%                   | 2.6%                                     | 3.8%                        | 6.2%               | 7.1%                     | 5.4%                 | 0.5%                          | 5.9%                       |                     | 5.9%                  |

| Jul 2019 | 0.8% | 5.2% | 2.6% | 3.8% | 5.9% | 6.8% | 5.2% | 0.5% | 5.7% | 5.7% |
|----------|------|------|------|------|------|------|------|------|------|------|
| Jun 2019 | 0.4% | 5.5% | 2.3% | 3.5% | 6.1% | 6.6% | 5.2% | 0.6% | 5.8% | 5.8% |
| May 2019 | 0.5% | 5.1% | 2.8% | 4.4% | 5.6% | 6.2% | 5.0% | 0.5% | 5.5% | 5.5% |
| Apr 2019 | 0.8% | 5.1% | 3.1% | 3.8% | 5.4% | 6.8% | 5.2% | 0.5% | 5.7% | 5.7% |
| Mar 2019 | 0.2% | 4.8% | 3.3% | 3.5% | 6.7% | 6.5% | 5.1% | 0.5% | 5.6% | 5.6% |
| Feb 2019 | 1.8% | 5.5% | 3.9% | 4.1% | 6.3% | 7.0% | 5.4% | 0.7% | 6.1% | 6.1% |
| Jan 2019 | 1.2% | 5.6% | 3.1% | 3.9% | 7.0% | 7.4% | 5.4% | 0.8% | 6.1% | 6.1% |
| 2018     | 1.3% | 3.7% | 3.6% | 3.2% | 4.5% | 4.9% | 3.5% | 0.6% | 4.1% | 4.1% |