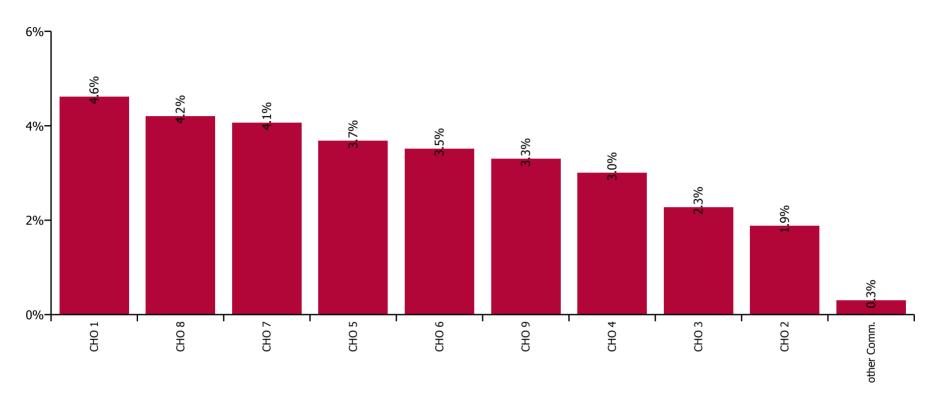

| Health Service Absence Rate - Care Group by<br>CHO: Dec 2021 | Certified<br>absence | Self-<br>certified<br>absence | Non<br>Covid-19<br>absence | Covid-19<br>absence | Total<br>absence<br>rate | % Non<br>Covid-19<br>absence | %<br>Covid-19<br>absence |
|--------------------------------------------------------------|----------------------|-------------------------------|----------------------------|---------------------|--------------------------|------------------------------|--------------------------|
| Older People                                                 | 5.6%                 | 0.6%                          | 6.1%                       | 3.4%                | 9.5%                     | 64.6%                        | 35.4%                    |
| CHO 1                                                        | 6.2%                 | 0.5%                          | 6.8%                       | 4.6%                | 11.4%                    | 59.5%                        | 40.5%                    |
| CHO 2                                                        | 4.2%                 | 0.2%                          | 4.3%                       | 1.9%                | 6.2%                     | 69.7%                        | 30.3%                    |
| CHO 3                                                        | 7.6%                 | 0.7%                          | 8.2%                       | 2.3%                | 10.5%                    | 78.4%                        | 21.6%                    |
| CHO 4                                                        | 4.4%                 | 0.4%                          | 4.8%                       | 3.0%                | 7.8%                     | 61.5%                        | 38.5%                    |
| CHO 5                                                        | 7.1%                 | 0.9%                          | 7.9%                       | 3.7%                | 11.6%                    | 68.3%                        | 31.7%                    |
| CHO 6                                                        | 4.1%                 | 0.7%                          | 4.8%                       | 3.5%                | 8.3%                     | 57.6%                        | 42.4%                    |
| CHO 7                                                        | 5.9%                 | 0.8%                          | 6.7%                       | 4.1%                | 10.8%                    | 62.3%                        | 37.7%                    |
| CHO 8                                                        | 7.8%                 | 0.5%                          | 8.3%                       | 4.2%                | 12.5%                    | 66.4%                        | 33.6%                    |
| CHO 9                                                        | 4.2%                 | 0.7%                          | 4.8%                       | 3.3%                | 8.1%                     | 59.4%                        | 40.6%                    |
| Other Community Services                                     | 2.0%                 | 0.1%                          | 2.1%                       | 0.3%                | 2.4%                     | 87.5%                        | 12.5%                    |

| Health Service Absence Rate - by Hospital<br>Group & Staff Category: Dec 2021 | Medical &<br>Dental | Nursing &<br>Midwifery | Health & Social<br>Care<br>Professionals | Management &<br>Administrative | General<br>Support | Patient & Client<br>Care | Certified<br>absence | Self-<br>certified<br>absence | Non<br>Covid-19<br>absence | Covid-19<br>absence | Total<br>absence<br>rate |
|-------------------------------------------------------------------------------|---------------------|------------------------|------------------------------------------|--------------------------------|--------------------|--------------------------|----------------------|-------------------------------|----------------------------|---------------------|--------------------------|
| Older People                                                                  | 0.8%                | 9.5%                   | 5.4%                                     | 6.1%                           | 10.5%              | 10.6%                    | 5.6%                 | 0.6%                          | 6.1%                       | 3.4%                | 9.5%                     |
| CHO 1                                                                         | 0.0%                | 9.4%                   | 3.3%                                     | 7.8%                           | 14.8%              | 13.3%                    | 6.2%                 | 0.5%                          | 6.8%                       | 4.6%                | 11.4%                    |
| CHO 2                                                                         | 0.0%                | 7.6%                   | 0.7%                                     | 3.5%                           | 3.7%               | 6.4%                     | 4.2%                 | 0.2%                          | 4.3%                       | 1.9%                | 6.2%                     |
| CHO 3                                                                         | 0.0%                | 10.4%                  | 8.3%                                     | 6.6%                           | 10.4%              | 11.9%                    | 7.6%                 | 0.7%                          | 8.2%                       | 2.3%                | 10.5%                    |
| CHO 4                                                                         | 0.0%                | 7.8%                   | 6.9%                                     | 5.2%                           | 7.8%               | 8.6%                     | 4.4%                 | 0.4%                          | 4.8%                       | 3.0%                | 7.8%                     |
| CHO 5                                                                         | 0.1%                | 12.4%                  | 8.7%                                     | 5.8%                           | 11.4%              | 12.4%                    | 7.1%                 | 0.9%                          | 7.9%                       | 3.7%                | 11.6%                    |
| CHO 6                                                                         | 5.4%                | 11.0%                  | 5.1%                                     | 7.4%                           | 9.8%               | 6.2%                     | 4.1%                 | 0.7%                          | 4.8%                       | 3.5%                | 8.3%                     |
| CHO 7                                                                         | 0.0%                | 10.1%                  | 1.3%                                     | 8.5%                           | 10.0%              | 12.8%                    | 5.9%                 | 0.8%                          | 6.7%                       | 4.1%                | 10.8%                    |
| CHO 8                                                                         | 0.0%                | 11.0%                  | 11.8%                                    | 9.3%                           | 12.7%              | 14.1%                    | 7.8%                 | 0.5%                          | 8.3%                       | 4.2%                | 12.5%                    |
| CHO 9                                                                         | 2.7%                | 8.4%                   | 4.2%                                     | 5.2%                           | 12.0%              | 8.9%                     | 4.2%                 | 0.7%                          | 4.8%                       | 3.3%                | 8.1%                     |
| Other Community Services                                                      |                     |                        | 0.0%                                     | 2.5%                           |                    | 0.0%                     | 2.0%                 | 0.1%                          | 2.1%                       | 0.3%                | 2.4%                     |