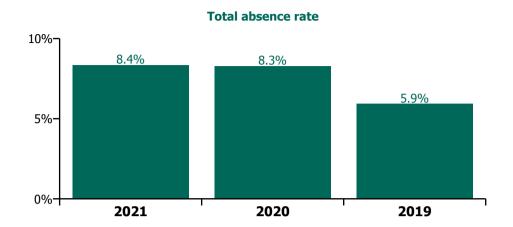

### **Total absence rate**

# **Older People**

| Year/ month | Medical &<br>Dental | Nursing &<br>Midwifery | Health & Social<br>Care<br>Professionals | Management & Administrative | General<br>Support | Patient & Client<br>Care | Certified<br>absence | Self-<br>certified<br>absence | Non<br>Covid-19<br>absence | Covid-19<br>absence | Total<br>absence rate |
|-------------|---------------------|------------------------|------------------------------------------|-----------------------------|--------------------|--------------------------|----------------------|-------------------------------|----------------------------|---------------------|-----------------------|
| 2021        | 1.2%                | 8.4%                   | 4.0%                                     | 4.6%                        | 8.1%               | 9.6%                     | 5.4%                 | 0.5%                          | 5.9%                       | 2.4%                | 8.4%                  |
| Dec 2021    | 0.8%                | 9.5%                   | 5.4%                                     | 6.1%                        | 10.5%              | 10.6%                    | 5.6%                 | 0.6%                          | 6.1%                       | 3.4%                | 9.5%                  |
| Nov 2021    | 1.6%                | 9.0%                   | 5.6%                                     | 5.4%                        | 9.3%               | 10.6%                    | 5.6%                 | 0.8%                          | 6.4%                       | 2.8%                | 9.2%                  |
| Oct 2021    | 0.6%                | 8.0%                   | 4.1%                                     | 5.1%                        | 8.1%               | 9.6%                     | 5.7%                 | 0.6%                          | 6.3%                       | 1.9%                | 8.2%                  |
| Sep 2021    | 1.1%                | 7.9%                   | 3.7%                                     | 3.8%                        | 7.9%               | 8.9%                     | 5.7%                 | 0.5%                          | 6.2%                       | 1.6%                | 7.8%                  |
| Aug 2021    | 0.6%                | 7.7%                   | 3.1%                                     | 4.1%                        | 8.0%               | 8.9%                     | 5.8%                 | 0.5%                          | 6.3%                       | 1.4%                | 7.7%                  |
| Jul 2021    | 0.6%                | 7.0%                   | 1.7%                                     | 3.8%                        | 7.9%               | 8.8%                     | 5.6%                 | 0.5%                          | 6.1%                       | 1.2%                | 7.3%                  |
| Jun 2021    | 0.5%                | 7.1%                   | 2.2%                                     | 4.1%                        | 7.3%               | 7.9%                     | 5.3%                 | 0.5%                          | 5.8%                       | 1.2%                | 7.0%                  |
| May 2021    | 0.2%                | 6.2%                   | 3.0%                                     | 4.0%                        | 6.6%               | 7.2%                     | 4.8%                 | 0.4%                          | 5.2%                       | 1.1%                | 6.3%                  |
| Apr 2021    |                     | 6.8%                   | 4.1%                                     | 4.2%                        | 6.1%               | 8.1%                     | 5.1%                 | 0.4%                          | 5.5%                       | 1.4%                | 6.9%                  |
| Mar 2021    | 0.7%                | 7.4%                   | 4.1%                                     | 4.1%                        | 5.8%               | 8.1%                     | 5.0%                 | 0.4%                          | 5.4%                       | 1.6%                | 7.1%                  |
| Feb 2021    | 3.9%                | 11.5%                  | 4.7%                                     | 4.4%                        | 8.4%               | 12.7%                    | 5.4%                 | 0.5%                          | 5.9%                       | 4.8%                | 10.8%                 |
| Jan 2021    | 4.1%                | 13.1%                  | 5.3%                                     | 6.2%                        | 11.1%              | 14.0%                    | 5.5%                 | 0.4%                          | 5.8%                       | 6.5%                | 12.4%                 |
| 2020        | 1.7%                | 8.1%                   | 4.0%                                     | 5.1%                        | 9.0%               | 9.3%                     | 5.7%                 | 0.4%                          | 6.1%                       | 2.1%                | 8.3%                  |
| Dec 2020    | 2.9%                | 7.8%                   | 3.5%                                     | 5.1%                        | 7.9%               | 9.5%                     | 5.2%                 | 0.4%                          | 5.5%                       | 2.5%                | 8.1%                  |
| Nov 2020    | 1.2%                | 7.2%                   | 3.6%                                     | 4.9%                        | 7.2%               | 8.6%                     | 5.4%                 | 0.4%                          | 5.8%                       | 1.6%                | 7.4%                  |
| Oct 2020    | 0.1%                | 7.3%                   | 2.9%                                     | 5.3%                        | 8.4%               | 8.9%                     | 5.5%                 | 0.4%                          | 5.9%                       | 1.8%                | 7.7%                  |
| Sep 2020    | 0.3%                | 7.6%                   | 3.9%                                     | 5.4%                        | 9.0%               | 8.5%                     | 5.9%                 | 0.5%                          | 6.4%                       | 1.4%                | 7.7%                  |
| Aug 2020    |                     | 6.6%                   | 3.1%                                     | 5.3%                        | 9.0%               | 8.4%                     | 5.8%                 | 0.4%                          | 6.2%                       | 1.1%                | 7.3%                  |
| Jul 2020    | 0.7%                | 6.3%                   | 2.2%                                     | 3.8%                        | 8.0%               | 7.8%                     | 5.2%                 | 0.4%                          | 5.6%                       | 1.1%                | 6.7%                  |
| Jun 2020    | 2.7%                | 6.7%                   | 3.0%                                     | 4.5%                        | 8.3%               | 8.0%                     | 5.3%                 | 0.4%                          | 5.7%                       | 1.4%                | 7.1%                  |
| May 2020    | 3.0%                | 11.2%                  | 5.3%                                     | 5.6%                        | 11.2%              | 11.9%                    | 6.1%                 | 0.3%                          | 6.4%                       | 4.4%                | 10.8%                 |
| Apr 2020    | 4.1%                | 16.5%                  | 6.2%                                     | 7.5%                        | 12.9%              | 14.8%                    | 6.2%                 | 0.2%                          | 6.5%                       | 7.7%                | 14.2%                 |
| Mar 2020    | 4.1%                | 8.7%                   | 7.0%                                     | 6.2%                        | 9.8%               | 9.5%                     | 6.0%                 | 0.4%                          | 6.4%                       | 2.4%                | 8.8%                  |
| Feb 2020    | 0.6%                | 5.8%                   | 3.7%                                     | 3.8%                        | 7.5%               | 7.5%                     | 5.8%                 | 0.7%                          | 6.4%                       |                     | 6.4%                  |
| Jan 2020    | 0.3%                | 5.8%                   | 3.2%                                     | 4.4%                        | 8.2%               | 8.3%                     | 6.1%                 | 0.7%                          | 6.8%                       |                     | 6.8%                  |
| 2019        | 1.0%                | 5.4%                   | 3.2%                                     | 3.8%                        | 6.4%               | 7.0%                     | 5.4%                 | 0.6%                          | 5.9%                       |                     | 5.9%                  |
| Dec 2019    | 0.4%                | 5.9%                   | 3.9%                                     | 4.2%                        | 7.8%               | 8.0%                     | 6.0%                 | 0.7%                          | 6.8%                       |                     | 6.8%                  |
| Nov 2019    | 0.2%                | 5.7%                   | 3.4%                                     | 4.0%                        | 6.3%               | 7.0%                     | 5.5%                 | 0.6%                          | 6.1%                       |                     | 6.1%                  |
| Oct 2019    | 0.6%                | 5.7%                   | 3.9%                                     | 3.4%                        | 6.8%               | 7.2%                     | 5.6%                 | 0.6%                          | 6.2%                       |                     | 6.2%                  |
| Sep 2019    | 3.2%                | 5.2%                   | 2.9%                                     | 3.0%                        | 6.4%               | 7.0%                     | 5.3%                 | 0.5%                          | 5.8%                       |                     | 5.8%                  |
| Aug 2019    | 0.7%                | 5.0%                   | 2.6%                                     | 3.8%                        | 6.2%               | 7.1%                     | 5.4%                 | 0.5%                          | 5.9%                       |                     | 5.9%                  |