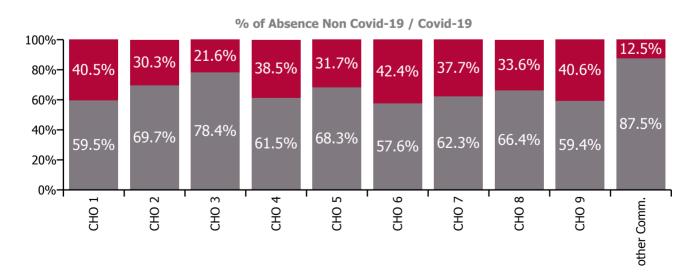

### Non Covid-19 / Covid-19 absence rates

| Health Service Absence Rate - Care Group by<br>CHO: Dec 2021 | Certified<br>absence | Self-<br>certified<br>absence | Non<br>Covid-19<br>absence | Covid-19<br>absence | Total<br>absence<br>rate | % Non<br>Covid-19<br>absence | %<br>Covid-19<br>absence |
|--------------------------------------------------------------|----------------------|-------------------------------|----------------------------|---------------------|--------------------------|------------------------------|--------------------------|
| Older People                                                 | 5.6%                 | 0.6%                          | 6.1%                       | 3.4%                | 9.5%                     | 64.6%                        | 35.4%                    |
| CHO 1                                                        | 6.2%                 | 0.5%                          | 6.8%                       | 4.6%                | 11.4%                    | 59.5%                        | 40.5%                    |
| CHO 2                                                        | 4.2%                 | 0.2%                          | 4.3%                       | 1.9%                | 6.2%                     | 69.7%                        | 30.3%                    |
| CHO 3                                                        | 7.6%                 | 0.7%                          | 8.2%                       | 2.3%                | 10.5%                    | 78.4%                        | 21.6%                    |
| CHO 4                                                        | 4.4%                 | 0.4%                          | 4.8%                       | 3.0%                | 7.8%                     | 61.5%                        | 38.5%                    |
| CHO 5                                                        | 7.1%                 | 0.9%                          | 7.9%                       | 3.7%                | 11.6%                    | 68.3%                        | 31.7%                    |
| CHO 6                                                        | 4.1%                 | 0.7%                          | 4.8%                       | 3.5%                | 8.3%                     | 57.6%                        | 42.4%                    |
| CHO 7                                                        | 5.9%                 | 0.8%                          | 6.7%                       | 4.1%                | 10.8%                    | 62.3%                        | 37.7%                    |
| CHO 8                                                        | 7.8%                 | 0.5%                          | 8.3%                       | 4.2%                | 12.5%                    | 66.4%                        | 33.6%                    |
| CHO 9                                                        | 4.2%                 | 0.7%                          | 4.8%                       | 3.3%                | 8.1%                     | 59.4%                        | 40.6%                    |
| Other Community Services                                     | 2.0%                 | 0.1%                          | 2.1%                       | 0.3%                | 2.4%                     | 87.5%                        | 12.5%                    |