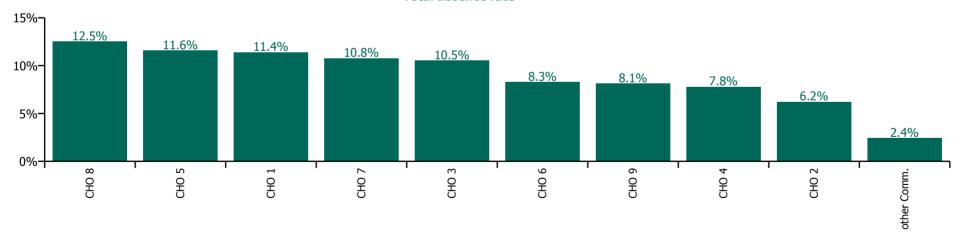

#### **Total absence rate**

| Health Service Absence Rate - Care Group by<br>CHO: Dec 2021 | Certified<br>absence | Self-<br>certified<br>absence | Non<br>Covid-19<br>absence | Covid-19<br>absence | Total<br>absence<br>rate | % Non<br>Covid-19<br>absence | %<br>Covid-19<br>absence |
|--------------------------------------------------------------|----------------------|-------------------------------|----------------------------|---------------------|--------------------------|------------------------------|--------------------------|
| Older People                                                 | 5.6%                 | 0.6%                          | 6.1%                       | 3.4%                | 9.5%                     | 64.6%                        | 35.4%                    |
| CHO 1                                                        | 6.2%                 | 0.5%                          | 6.8%                       | 4.6%                | 11.4%                    | 59.5%                        | 40.5%                    |
| CHO 2                                                        | 4.2%                 | 0.2%                          | 4.3%                       | 1.9%                | 6.2%                     | 69.7%                        | 30.3%                    |
| CHO 3                                                        | 7.6%                 | 0.7%                          | 8.2%                       | 2.3%                | 10.5%                    | 78.4%                        | 21.6%                    |
| CHO 4                                                        | 4.4%                 | 0.4%                          | 4.8%                       | 3.0%                | 7.8%                     | 61.5%                        | 38.5%                    |
| CHO 5                                                        | 7.1%                 | 0.9%                          | 7.9%                       | 3.7%                | 11.6%                    | 68.3%                        | 31.7%                    |
| CHO 6                                                        | 4.1%                 | 0.7%                          | 4.8%                       | 3.5%                | 8.3%                     | 57.6%                        | 42.4%                    |
| CHO 7                                                        | 5.9%                 | 0.8%                          | 6.7%                       | 4.1%                | 10.8%                    | 62.3%                        | 37.7%                    |
| CHO 8                                                        | 7.8%                 | 0.5%                          | 8.3%                       | 4.2%                | 12.5%                    | 66.4%                        | 33.6%                    |
| CHO 9                                                        | 4.2%                 | 0.7%                          | 4.8%                       | 3.3%                | 8.1%                     | 59.4%                        | 40.6%                    |
| Other Community Services                                     | 2.0%                 | 0.1%                          | 2.1%                       | 0.3%                | 2.4%                     | 87.5%                        | 12.5%                    |