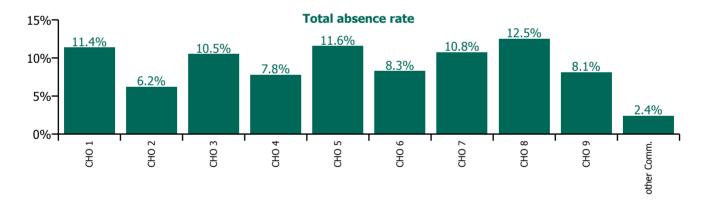

### **Total absence rate**

| Health Service Absence Rate - Care Group by<br>CHO: Dec 2021 | Certified<br>absence | Self-<br>certified<br>absence | Non<br>Covid-19<br>absence | Covid-19<br>absence | Total<br>absence<br>rate | % Non<br>Covid-19<br>absence | %<br>Covid-19<br>absence |
|--------------------------------------------------------------|----------------------|-------------------------------|----------------------------|---------------------|--------------------------|------------------------------|--------------------------|
| Older People                                                 | 5.6%                 | 0.6%                          | 6.1%                       | 3.4%                | 9.5%                     | 64.6%                        | 35.4%                    |
| CHO 1                                                        | 6.2%                 | 0.5%                          | 6.8%                       | 4.6%                | 11.4%                    | 59.5%                        | 40.5%                    |
| CHO 2                                                        | 4.2%                 | 0.2%                          | 4.3%                       | 1.9%                | 6.2%                     | 69.7%                        | 30.3%                    |
| CHO 3                                                        | 7.6%                 | 0.7%                          | 8.2%                       | 2.3%                | 10.5%                    | 78.4%                        | 21.6%                    |
| CHO 4                                                        | 4.4%                 | 0.4%                          | 4.8%                       | 3.0%                | 7.8%                     | 61.5%                        | 38.5%                    |
| CHO 5                                                        | 7.1%                 | 0.9%                          | 7.9%                       | 3.7%                | 11.6%                    | 68.3%                        | 31.7%                    |
| CHO 6                                                        | 4.1%                 | 0.7%                          | 4.8%                       | 3.5%                | 8.3%                     | 57.6%                        | 42.4%                    |
| CHO 7                                                        | 5.9%                 | 0.8%                          | 6.7%                       | 4.1%                | 10.8%                    | 62.3%                        | 37.7%                    |
| CHO 8                                                        | 7.8%                 | 0.5%                          | 8.3%                       | 4.2%                | 12.5%                    | 66.4%                        | 33.6%                    |
| CHO 9                                                        | 4.2%                 | 0.7%                          | 4.8%                       | 3.3%                | 8.1%                     | 59.4%                        | 40.6%                    |
| Other Community Services                                     | 2.0%                 | 0.1%                          | 2.1%                       | 0.3%                | 2.4%                     | 87.5%                        | 12.5%                    |