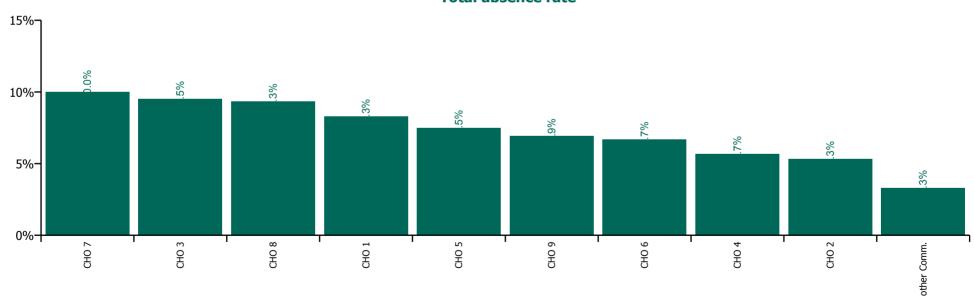

| Health Service Absence Rate - Care Group by<br>CHO: Dec 2021 | Certified<br>absence | Self-<br>certified<br>absence | Non<br>Covid-19<br>absence | Covid-19<br>absence | Total<br>absence<br>rate | % Non<br>Covid-19<br>absence | %<br>Covid-19<br>absence |
|--------------------------------------------------------------|----------------------|-------------------------------|----------------------------|---------------------|--------------------------|------------------------------|--------------------------|
| Older People                                                 | 5.6%                 | 0.6%                          | 6.1%                       | 3.4%                | 9.5%                     | 64.6%                        | 35.4%                    |
| CHO 1                                                        | 6.2%                 | 0.5%                          | 6.8%                       | 4.6%                | 11.4%                    | 59.5%                        | 40.5%                    |
| CHO 2                                                        | 4.2%                 | 0.2%                          | 4.3%                       | 1.9%                | 6.2%                     | 69.7%                        | 30.3%                    |
| CHO 3                                                        | 7.6%                 | 0.7%                          | 8.2%                       | 2.3%                | 10.5%                    | 78.4%                        | 21.6%                    |
| CHO 4                                                        | 4.4%                 | 0.4%                          | 4.8%                       | 3.0%                | 7.8%                     | 61.5%                        | 38.5%                    |
| CHO 5                                                        | 7.1%                 | 0.9%                          | 7.9%                       | 3.7%                | 11.6%                    | 68.3%                        | 31.7%                    |
| CHO 6                                                        | 4.1%                 | 0.7%                          | 4.8%                       | 3.5%                | 8.3%                     | 57.6%                        | 42.4%                    |
| CHO 7                                                        | 5.9%                 | 0.8%                          | 6.7%                       | 4.1%                | 10.8%                    | 62.3%                        | 37.7%                    |
| CHO 8                                                        | 7.8%                 | 0.5%                          | 8.3%                       | 4.2%                | 12.5%                    | 66.4%                        | 33.6%                    |
| CHO 9                                                        | 4.2%                 | 0.7%                          | 4.8%                       | 3.3%                | 8.1%                     | 59.4%                        | 40.6%                    |
| Other Community Services                                     | 2.0%                 | 0.1%                          | 2.1%                       | 0.3%                | 2.4%                     | 87.5%                        | 12.5%                    |

| Health Service Absence Rate - by Hospital<br>Group & Staff Category: Dec 2021 | Medical &<br>Dental | Nursing &<br>Midwifery | Health & Social<br>Care<br>Professionals | Management &<br>Administrative | General<br>Support | Patient & Client<br>Care | Certified<br>absence | Self-<br>certified<br>absence | Non<br>Covid-19<br>absence | Covid-19<br>absence | Total<br>absence<br>rate |
|-------------------------------------------------------------------------------|---------------------|------------------------|------------------------------------------|--------------------------------|--------------------|--------------------------|----------------------|-------------------------------|----------------------------|---------------------|--------------------------|
| Older People                                                                  | 0.8%                | 9.5%                   | 5.4%                                     | 6.1%                           | 10.5%              | 10.6%                    | 5.6%                 | 0.6%                          | 6.1%                       | 3.4%                | 9.5%                     |
| CHO 1                                                                         | 0.0%                | 9.4%                   | 3.3%                                     | 7.8%                           | 14.8%              | 13.3%                    | 6.2%                 | 0.5%                          | 6.8%                       | 4.6%                | 11.4%                    |
| CHO 2                                                                         | 0.0%                | 7.6%                   | 0.7%                                     | 3.5%                           | 3.7%               | 6.4%                     | 4.2%                 | 0.2%                          | 4.3%                       | 1.9%                | 6.2%                     |
| CHO 3                                                                         | 0.0%                | 10.4%                  | 8.3%                                     | 6.6%                           | 10.4%              | 11.9%                    | 7.6%                 | 0.7%                          | 8.2%                       | 2.3%                | 10.5%                    |
| CHO 4                                                                         | 0.0%                | 7.8%                   | 6.9%                                     | 5.2%                           | 7.8%               | 8.6%                     | 4.4%                 | 0.4%                          | 4.8%                       | 3.0%                | 7.8%                     |
| CHO 5                                                                         | 0.1%                | 12.4%                  | 8.7%                                     | 5.8%                           | 11.4%              | 12.4%                    | 7.1%                 | 0.9%                          | 7.9%                       | 3.7%                | 11.6%                    |
| CHO 6                                                                         | 5.4%                | 11.0%                  | 5.1%                                     | 7.4%                           | 9.8%               | 6.2%                     | 4.1%                 | 0.7%                          | 4.8%                       | 3.5%                | 8.3%                     |
| CHO 7                                                                         | 0.0%                | 10.1%                  | 1.3%                                     | 8.5%                           | 10.0%              | 12.8%                    | 5.9%                 | 0.8%                          | 6.7%                       | 4.1%                | 10.8%                    |
| CHO 8                                                                         | 0.0%                | 11.0%                  | 11.8%                                    | 9.3%                           | 12.7%              | 14.1%                    | 7.8%                 | 0.5%                          | 8.3%                       | 4.2%                | 12.5%                    |
| CHO 9                                                                         | 2.7%                | 8.4%                   | 4.2%                                     | 5.2%                           | 12.0%              | 8.9%                     | 4.2%                 | 0.7%                          | 4.8%                       | 3.3%                | 8.1%                     |
| Other Community Services                                                      |                     |                        | 0.0%                                     | 2.5%                           |                    | 0.0%                     | 2.0%                 | 0.1%                          | 2.1%                       | 0.3%                | 2.4%                     |