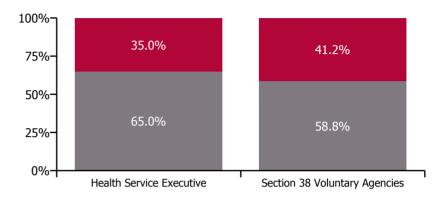

#### Non Covid-19 & Covid-19 Absence

| Health Service Absence Rate by Hospital: Dec<br>2021 | Medical &<br>Dental | Nursing &<br>Midwifery | Health & Social<br>Care<br>Professionals | Management &<br>Administrative | General<br>Support | Patient & Client<br>Care | Certified<br>absence | Self-<br>certified<br>absence | Non<br>Covid-19<br>absence | Covid-19<br>absence | Total<br>absence<br>rate |
|------------------------------------------------------|---------------------|------------------------|------------------------------------------|--------------------------------|--------------------|--------------------------|----------------------|-------------------------------|----------------------------|---------------------|--------------------------|
| Older People                                         | 1.3%                | 7.2%                   | 3.7%                                     | 4.5%                           | 7.7%               | 8.6%                     | 5.5%                 | 0.5%                          | 6.0%                       | 1.5%                | 7.5%                     |
| Health Service Executive                             | 0.7%                | 7.7%                   | 4.3%                                     | 5.4%                           | 9.3%               | 9.3%                     | 6.2%                 | 0.4%                          | 6.6%                       | 1.7%                | 8.3%                     |
| CHO 1                                                | 0.7%                | 7.7%                   | 4.3%                                     | 5.4%                           | 9.3%               | 9.3%                     | 6.2%                 | 0.4%                          | 6.6%                       | 1.7%                | 8.3%                     |
| Health Service Executive                             | 0.7%                | 5.7%                   | 2.1%                                     | 2.6%                           | 4.3%               | 5.8%                     | 4.0%                 | 0.3%                          | 4.3%                       | 1.1%                | 5.3%                     |
| CHO 2                                                | 0.7%                | 5.7%                   | 2.1%                                     | 2.6%                           | 4.3%               | 5.8%                     | 4.0%                 | 0.3%                          | 4.3%                       | 1.1%                | 5.3%                     |
| Health Service Executive                             | 1.5%                | 9.7%                   | 6.3%                                     | 5.2%                           | 11.1%              | 10.4%                    | 8.0%                 | 0.6%                          | 8.6%                       | 0.9%                | 9.5%                     |
| CHO 3                                                | 1.5%                | 9.7%                   | 6.3%                                     | 5.2%                           | 11.1%              | 10.4%                    | 8.0%                 | 0.6%                          | 8.6%                       | 0.9%                | 9.5%                     |
| Health Service Executive                             | 0.3%                | 5.7%                   | 1.8%                                     | 2.8%                           | 5.3%               | 6.6%                     | 3.9%                 | 0.4%                          | 4.3%                       | 1.4%                | 5.7%                     |
| CHO 4                                                | 0.3%                | 5.7%                   | 1.8%                                     | 2.8%                           | 5.3%               | 6.6%                     | 3.9%                 | 0.4%                          | 4.3%                       | 1.4%                | 5.7%                     |
| Health Service Executive                             | 0.6%                | 7.6%                   | 2.5%                                     | 6.3%                           | 7.5%               | 8.2%                     | 5.8%                 | 0.6%                          | 6.4%                       | 1.1%                | 7.5%                     |
| CHO 5                                                | 0.6%                | 7.6%                   | 2.5%                                     | 6.3%                           | 7.5%               | 8.2%                     | 5.8%                 | 0.6%                          | 6.4%                       | 1.1%                | 7.5%                     |
| Health Service Executive                             | 1.8%                | 6.9%                   | 2.3%                                     | 7.1%                           | 7.7%               | 10.5%                    | 5.3%                 | 0.6%                          | 5.9%                       | 2.4%                | 8.3%                     |
| Section 38 Voluntary Agencies                        | 2.9%                | 6.1%                   | 4.2%                                     | 5.0%                           | 5.8%               | 6.5%                     | 4.1%                 | 0.5%                          | 4.6%                       | 1.4%                | 5.9%                     |
| CHO 6                                                | 2.7%                | 6.4%                   | 4.0%                                     | 5.5%                           | 6.4%               | 7.9%                     | 4.5%                 | 0.5%                          | 5.0%                       | 1.7%                | 6.7%                     |
| Health Service Executive                             | 1.4%                | 8.4%                   | 4.2%                                     | 7.2%                           | 11.8%              | 11.8%                    | 7.0%                 | 0.7%                          | 7.8%                       | 2.2%                | 10.0%                    |
| CHO 7                                                | 1.4%                | 8.4%                   | 4.2%                                     | 7.2%                           | 11.8%              | 11.8%                    | 7.0%                 | 0.7%                          | 7.8%                       | 2.2%                | 10.0%                    |
| Health Service Executive                             | 0.2%                | 8.4%                   | 4.8%                                     | 5.4%                           | 5.1%               | 11.2%                    | 7.1%                 | 0.6%                          | 7.7%                       | 1.7%                | 9.3%                     |
| CHO 8                                                | 0.2%                | 8.4%                   | 4.8%                                     | 5.4%                           | 5.1%               | 11.2%                    | 7.1%                 | 0.6%                          | 7.7%                       | 1.7%                | 9.3%                     |
| Health Service Executive                             | 3.1%                | 8.5%                   | 3.6%                                     | 3.8%                           | 7.7%               | 8.7%                     | 4.6%                 | 0.8%                          | 5.4%                       | 2.1%                | 7.5%                     |
| Section 38 Voluntary Agencies                        | 3.5%                | 5.1%                   | 4.2%                                     | 3.3%                           | 5.9%               | 7.1%                     | 3.6%                 | 0.6%                          | 4.2%                       | 1.5%                | 5.7%                     |
| CHO 9                                                | 3.3%                | 7.4%                   | 3.9%                                     | 3.7%                           | 7.1%               | 8.3%                     | 4.3%                 | 0.7%                          | 5.0%                       | 1.9%                | 6.9%                     |
| Other Community Services                             |                     |                        | 1.5%                                     | 3.3%                           |                    | 2.6%                     | 2.8%                 | 0.2%                          | 3.0%                       | 0.3%                | 3.3%                     |