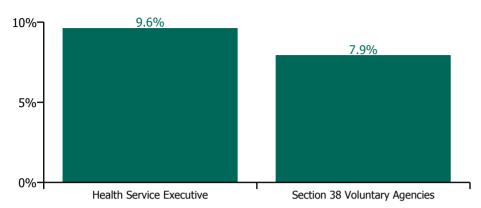

#### Covid-19 absence rate

| Health Service Absence Rate - by Staff Category:<br>Dec 2021 | Certified<br>absence | Self-<br>certified<br>absence | Non<br>Covid-19<br>absence | Covid-19<br>absence | Total<br>absence<br>rate | % Non<br>Covid-19<br>absence | %<br>Covid-19<br>absence |
|--------------------------------------------------------------|----------------------|-------------------------------|----------------------------|---------------------|--------------------------|------------------------------|--------------------------|
| HSE Older People CHO 1                                       | 6.2%                 | 0.5%                          | 6.8%                       | 4.6%                | 11.4%                    | 59.5%                        | 40.5%                    |
| Medical & Dental                                             | 0.0%                 | 0.0%                          | 0.0%                       | 0.0%                | 0.0%                     |                              |                          |
| Nursing & Midwifery                                          | 4.2%                 | 0.6%                          | 4.8%                       | 4.6%                | 9.4%                     | 51.5%                        | 48.5%                    |
| Health & Social Care Professionals                           | 0.7%                 | 0.4%                          | 1.1%                       | 2.2%                | 3.3%                     | 34.0%                        | 66.0%                    |
| Management & Administrative                                  | 4.9%                 | 0.4%                          | 5.3%                       | 2.5%                | 7.8%                     | 68.4%                        | 31.6%                    |
| General Support                                              | 10.3%                | 0.3%                          | 10.5%                      | 4.3%                | 14.8%                    | 71.0%                        | 29.0%                    |
| Patient & Client Care                                        | 7.4%                 | 0.6%                          | 8.0%                       | 5.3%                | 13.3%                    | 60.2%                        | 39.8%                    |

#### Non Covid-19 & Covid-19 Absence

| Health Service Absence Rate by Hospital: Dec<br>2021 | Medical &<br>Dental | Nursing &<br>Midwifery | Health & Social<br>Care<br>Professionals | Management &<br>Administrative | General<br>Support | Patient & Client<br>Care | Certified<br>absence | Self-<br>certified<br>absence | Non<br>Covid-19<br>absence | Covid-19<br>absence | Total<br>absence<br>rate |
|------------------------------------------------------|---------------------|------------------------|------------------------------------------|--------------------------------|--------------------|--------------------------|----------------------|-------------------------------|----------------------------|---------------------|--------------------------|
| Older People                                         | 1.3%                | 7.2%                   | 3.7%                                     | 4.5%                           | 7.7%               | 8.6%                     | 5.5%                 | 0.5%                          | 6.0%                       | 1.5%                | 7.5%                     |
| Health Service Executive                             | 0.7%                | 7.7%                   | 4.3%                                     | 5.4%                           | 9.3%               | 9.3%                     | 6.2%                 | 0.4%                          | 6.6%                       | 1.7%                | 8.3%                     |
| CHO 1                                                | 0.7%                | 7.7%                   | 4.3%                                     | 5.4%                           | 9.3%               | 9.3%                     | 6.2%                 | 0.4%                          | 6.6%                       | 1.7%                | 8.3%                     |
| Health Service Executive                             | 0.7%                | 5.7%                   | 2.1%                                     | 2.6%                           | 4.3%               | 5.8%                     | 4.0%                 | 0.3%                          | 4.3%                       | 1.1%                | 5.3%                     |
| CHO 2                                                | 0.7%                | 5.7%                   | 2.1%                                     | 2.6%                           | 4.3%               | 5.8%                     | 4.0%                 | 0.3%                          | 4.3%                       | 1.1%                | 5.3%                     |
| Health Service Executive                             | 1.5%                | 9.7%                   | 6.3%                                     | 5.2%                           | 11.1%              | 10.4%                    | 8.0%                 | 0.6%                          | 8.6%                       | 0.9%                | 9.5%                     |
| CHO 3                                                | 1.5%                | 9.7%                   | 6.3%                                     | 5.2%                           | 11.1%              | 10.4%                    | 8.0%                 | 0.6%                          | 8.6%                       | 0.9%                | 9.5%                     |
| Health Service Executive                             | 0.3%                | 5.7%                   | 1.8%                                     | 2.8%                           | 5.3%               | 6.6%                     | 3.9%                 | 0.4%                          | 4.3%                       | 1.4%                | 5.7%                     |
| CHO 4                                                | 0.3%                | 5.7%                   | 1.8%                                     | 2.8%                           | 5.3%               | 6.6%                     | 3.9%                 | 0.4%                          | 4.3%                       | 1.4%                | 5.7%                     |
| Health Service Executive                             | 0.6%                | 7.6%                   | 2.5%                                     | 6.3%                           | 7.5%               | 8.2%                     | 5.8%                 | 0.6%                          | 6.4%                       | 1.1%                | 7.5%                     |
| CHO 5                                                | 0.6%                | 7.6%                   | 2.5%                                     | 6.3%                           | 7.5%               | 8.2%                     | 5.8%                 | 0.6%                          | 6.4%                       | 1.1%                | 7.5%                     |
| Health Service Executive                             | 1.8%                | 6.9%                   | 2.3%                                     | 7.1%                           | 7.7%               | 10.5%                    | 5.3%                 | 0.6%                          | 5.9%                       | 2.4%                | 8.3%                     |
| Section 38 Voluntary Agencies                        | 2.9%                | 6.1%                   | 4.2%                                     | 5.0%                           | 5.8%               | 6.5%                     | 4.1%                 | 0.5%                          | 4.6%                       | 1.4%                | 5.9%                     |
| CHO 6                                                | 2.7%                | 6.4%                   | 4.0%                                     | 5.5%                           | 6.4%               | 7.9%                     | 4.5%                 | 0.5%                          | 5.0%                       | 1.7%                | 6.7%                     |
| Health Service Executive                             | 1.4%                | 8.4%                   | 4.2%                                     | 7.2%                           | 11.8%              | 11.8%                    | 7.0%                 | 0.7%                          | 7.8%                       | 2.2%                | 10.0%                    |
| CHO 7                                                | 1.4%                | 8.4%                   | 4.2%                                     | 7.2%                           | 11.8%              | 11.8%                    | 7.0%                 | 0.7%                          | 7.8%                       | 2.2%                | 10.0%                    |
| Health Service Executive                             | 0.2%                | 8.4%                   | 4.8%                                     | 5.4%                           | 5.1%               | 11.2%                    | 7.1%                 | 0.6%                          | 7.7%                       | 1.7%                | 9.3%                     |
| CHO 8                                                | 0.2%                | 8.4%                   | 4.8%                                     | 5.4%                           | 5.1%               | 11.2%                    | 7.1%                 | 0.6%                          | 7.7%                       | 1.7%                | 9.3%                     |
| Health Service Executive                             | 3.1%                | 8.5%                   | 3.6%                                     | 3.8%                           | 7.7%               | 8.7%                     | 4.6%                 | 0.8%                          | 5.4%                       | 2.1%                | 7.5%                     |
| Section 38 Voluntary Agencies                        | 3.5%                | 5.1%                   | 4.2%                                     | 3.3%                           | 5.9%               | 7.1%                     | 3.6%                 | 0.6%                          | 4.2%                       | 1.5%                | 5.7%                     |
| CHO 9                                                | 3.3%                | 7.4%                   | 3.9%                                     | 3.7%                           | 7.1%               | 8.3%                     | 4.3%                 | 0.7%                          | 5.0%                       | 1.9%                | 6.9%                     |
| Other Community Services                             |                     |                        | 1.5%                                     | 3.3%                           |                    | 2.6%                     | 2.8%                 | 0.2%                          | 3.0%                       | 0.3%                | 3.3%                     |