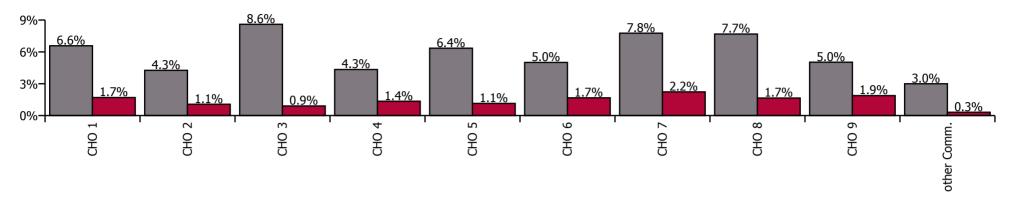

# **Total absence rate**

| Health Service Covid-19 Absence Rate - by<br>Staff Category & Hospital: Dec 2021 | Medical &<br>Dental | Nursing &<br>Midwifery | Health & Social<br>Care<br>Professionals | Management &<br>Administrative | General<br>Support | Patient & Client<br>Care | Covid-19<br>absence | Non Covid-19<br>absence | Total<br>absence rate |
|----------------------------------------------------------------------------------|---------------------|------------------------|------------------------------------------|--------------------------------|--------------------|--------------------------|---------------------|-------------------------|-----------------------|
| Older People                                                                     | 0.5%                | 3.8%                   | 2.3%                                     | 6.1%                           | 3.3%               | 3.4%                     | 3.4%                | 6.1%                    | 9.5%                  |
| Health Service Executive                                                         | 0.0%                | 4.6%                   | 2.2%                                     | 7.8%                           | 4.3%               | 5.3%                     | 4.6%                | 6.8%                    | 11.4%                 |
| CHO 1                                                                            | 0.0%                | 4.6%                   | 2.2%                                     | 7.8%                           | 4.3%               | 5.3%                     | 4.6%                | 6.8%                    | 11.4%                 |
| Health Service Executive                                                         | 0.0%                | 2.4%                   | 0.0%                                     | 3.5%                           | 0.2%               | 1.8%                     | 1.9%                | 4.3%                    | 6.2%                  |
| CHO 2                                                                            | 0.0%                | 2.4%                   | 0.0%                                     | 3.5%                           | 0.2%               | 1.8%                     | 1.9%                | 4.3%                    | 6.2%                  |
| Health Service Executive                                                         | 0.0%                | 1.9%                   | 2.5%                                     | 6.6%                           | 3.8%               | 2.1%                     | 2.3%                | 8.2%                    | 10.5%                 |
| CHO 3                                                                            | 0.0%                | 1.9%                   | 2.5%                                     | 6.6%                           | 3.8%               | 2.1%                     | 2.3%                | 8.2%                    | 10.5%                 |
| Health Service Executive                                                         | 0.0%                | 3.2%                   | 0.7%                                     | 5.2%                           | 3.4%               | 3.2%                     | 3.0%                | 4.8%                    | 7.8%                  |
| CHO 4                                                                            | 0.0%                | 3.2%                   | 0.7%                                     | 5.2%                           | 3.4%               | 3.2%                     | 3.0%                | 4.8%                    | 7.8%                  |
| Health Service Executive                                                         | 0.1%                | 5.0%                   | 3.6%                                     | 5.8%                           | 4.9%               | 2.7%                     | 3.7%                | 7.9%                    | 11.6%                 |
| CHO 5                                                                            | 0.1%                | 5.0%                   | 3.6%                                     | 5.8%                           | 4.9%               | 2.7%                     | 3.7%                | 7.9%                    | 11.6%                 |
| Health Service Executive                                                         | 0.0%                | 6.3%                   | 0.0%                                     | 6.3%                           | 0.6%               | 2.7%                     | 3.4%                | 4.3%                    | 7.7%                  |
| Section 38 Voluntary Agencies                                                    | 0.0%                | 4.9%                   | 2.8%                                     | 8.2%                           | 2.7%               | 2.6%                     | 3.6%                | 5.1%                    | 8.7%                  |
| CHO 6                                                                            | 0.0%                | 5.5%                   | 2.5%                                     | 7.4%                           | 1.9%               | 2.6%                     | 3.5%                | 4.8%                    | 8.3%                  |
| Health Service Executive                                                         | 0.0%                | 4.3%                   | 0.0%                                     | 8.5%                           | 2.3%               | 4.9%                     | 4.1%                | 6.7%                    | 10.8%                 |
| CHO 7                                                                            | 0.0%                | 4.3%                   | 0.0%                                     | 8.5%                           | 2.3%               | 4.9%                     | 4.1%                | 6.7%                    | 10.8%                 |
| Health Service Executive                                                         | 0.0%                | 4.1%                   | 1.0%                                     | 9.3%                           | 4.2%               | 4.6%                     | 4.2%                | 8.3%                    | 12.5%                 |
| CHO 8                                                                            | 0.0%                | 4.1%                   | 1.0%                                     | 9.3%                           | 4.2%               | 4.6%                     | 4.2%                | 8.3%                    | 12.5%                 |
| Health Service Executive                                                         | 2.8%                | 4.9%                   | 2.6%                                     | 6.7%                           | 4.1%               | 2.1%                     | 3.5%                | 5.2%                    | 8.8%                  |
| Section 38 Voluntary Agencies                                                    | 1.0%                | 1.3%                   | 5.4%                                     | 0.8%                           | 3.9%               | 3.4%                     | 2.8%                | 4.0%                    | 6.8%                  |
| CHO 9                                                                            | 2.0%                | 3.8%                   | 3.9%                                     | 5.2%                           | 4.0%               | 2.5%                     | 3.3%                | 4.8%                    | 8.1%                  |
| Other Community Services                                                         |                     |                        | 0.0%                                     | 2.5%                           |                    | 0.0%                     | 0.3%                | 2.1%                    | 2.4%                  |