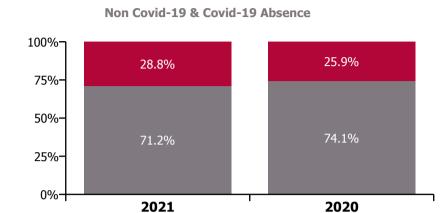

#### Non Covid-19 & Covid-19 Absence

| Health Service Absence Rate by Hospital: Dec<br>2021 | Medical &<br>Dental | Nursing &<br>Midwifery | Health & Social<br>Care<br>Professionals | Management &<br>Administrative | General<br>Support | Patient & Client<br>Care | Certified<br>absence | Self-<br>certified<br>absence | Non<br>Covid-19<br>absence | Covid-19<br>absence | Total<br>absence<br>rate |
|------------------------------------------------------|---------------------|------------------------|------------------------------------------|--------------------------------|--------------------|--------------------------|----------------------|-------------------------------|----------------------------|---------------------|--------------------------|
| Older People                                         | 1.3%                | 7.2%                   | 3.7%                                     | 4.5%                           | 7.7%               | 8.6%                     | 5.5%                 | 0.5%                          | 6.0%                       | 1.5%                | 7.5%                     |
| Health Service Executive                             | 0.7%                | 7.7%                   | 4.3%                                     | 5.4%                           | 9.3%               | 9.3%                     | 6.2%                 | 0.4%                          | 6.6%                       | 1.7%                | 8.3%                     |
| CHO 1                                                | 0.7%                | 7.7%                   | 4.3%                                     | 5.4%                           | 9.3%               | 9.3%                     | 6.2%                 | 0.4%                          | 6.6%                       | 1.7%                | 8.3%                     |
| Health Service Executive                             | 0.7%                | 5.7%                   | 2.1%                                     | 2.6%                           | 4.3%               | 5.8%                     | 4.0%                 | 0.3%                          | 4.3%                       | 1.1%                | 5.3%                     |
| CHO 2                                                | 0.7%                | 5.7%                   | 2.1%                                     | 2.6%                           | 4.3%               | 5.8%                     | 4.0%                 | 0.3%                          | 4.3%                       | 1.1%                | 5.3%                     |
| Health Service Executive                             | 1.5%                | 9.7%                   | 6.3%                                     | 5.2%                           | 11.1%              | 10.4%                    | 8.0%                 | 0.6%                          | 8.6%                       | 0.9%                | 9.5%                     |
| CHO 3                                                | 1.5%                | 9.7%                   | 6.3%                                     | 5.2%                           | 11.1%              | 10.4%                    | 8.0%                 | 0.6%                          | 8.6%                       | 0.9%                | 9.5%                     |
| Health Service Executive                             | 0.3%                | 5.7%                   | 1.8%                                     | 2.8%                           | 5.3%               | 6.6%                     | 3.9%                 | 0.4%                          | 4.3%                       | 1.4%                | 5.7%                     |
| CHO 4                                                | 0.3%                | 5.7%                   | 1.8%                                     | 2.8%                           | 5.3%               | 6.6%                     | 3.9%                 | 0.4%                          | 4.3%                       | 1.4%                | 5.7%                     |
| Health Service Executive                             | 0.6%                | 7.6%                   | 2.5%                                     | 6.3%                           | 7.5%               | 8.2%                     | 5.8%                 | 0.6%                          | 6.4%                       | 1.1%                | 7.5%                     |
| CHO 5                                                | 0.6%                | 7.6%                   | 2.5%                                     | 6.3%                           | 7.5%               | 8.2%                     | 5.8%                 | 0.6%                          | 6.4%                       | 1.1%                | 7.5%                     |
| Health Service Executive                             | 1.8%                | 6.9%                   | 2.3%                                     | 7.1%                           | 7.7%               | 10.5%                    | 5.3%                 | 0.6%                          | 5.9%                       | 2.4%                | 8.3%                     |
| Section 38 Voluntary Agencies                        | 2.9%                | 6.1%                   | 4.2%                                     | 5.0%                           | 5.8%               | 6.5%                     | 4.1%                 | 0.5%                          | 4.6%                       | 1.4%                | 5.9%                     |
| CHO 6                                                | 2.7%                | 6.4%                   | 4.0%                                     | 5.5%                           | 6.4%               | 7.9%                     | 4.5%                 | 0.5%                          | 5.0%                       | 1.7%                | 6.7%                     |
| Health Service Executive                             | 1.4%                | 8.4%                   | 4.2%                                     | 7.2%                           | 11.8%              | 11.8%                    | 7.0%                 | 0.7%                          | 7.8%                       | 2.2%                | 10.0%                    |
| CHO 7                                                | 1.4%                | 8.4%                   | 4.2%                                     | 7.2%                           | 11.8%              | 11.8%                    | 7.0%                 | 0.7%                          | 7.8%                       | 2.2%                | 10.0%                    |
| Health Service Executive                             | 0.2%                | 8.4%                   | 4.8%                                     | 5.4%                           | 5.1%               | 11.2%                    | 7.1%                 | 0.6%                          | 7.7%                       | 1.7%                | 9.3%                     |
| CHO 8                                                | 0.2%                | 8.4%                   | 4.8%                                     | 5.4%                           | 5.1%               | 11.2%                    | 7.1%                 | 0.6%                          | 7.7%                       | 1.7%                | 9.3%                     |
| Health Service Executive                             | 3.1%                | 8.5%                   | 3.6%                                     | 3.8%                           | 7.7%               | 8.7%                     | 4.6%                 | 0.8%                          | 5.4%                       | 2.1%                | 7.5%                     |
| Section 38 Voluntary Agencies                        | 3.5%                | 5.1%                   | 4.2%                                     | 3.3%                           | 5.9%               | 7.1%                     | 3.6%                 | 0.6%                          | 4.2%                       | 1.5%                | 5.7%                     |
| CHO 9                                                | 3.3%                | 7.4%                   | 3.9%                                     | 3.7%                           | 7.1%               | 8.3%                     | 4.3%                 | 0.7%                          | 5.0%                       | 1.9%                | 6.9%                     |
| Other Community Services                             |                     |                        | 1.5%                                     | 3.3%                           |                    | 2.6%                     | 2.8%                 | 0.2%                          | 3.0%                       | 0.3%                | 3.3%                     |

### Non Covid-19 / Covid-19 absence rates