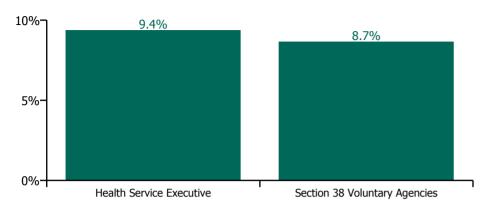

#### Non Covid-19 & Covid-19 Absence

| Health Service Absence Rate by Hospital: Dec<br>2022 | Medical &<br>Dental | Nursing &<br>Midwifery | Health & Social<br>Care<br>Professionals | Management &<br>Administrative | General<br>Support | Patient & Client<br>Care | Certified<br>absence | Self-<br>certified<br>absence | Non<br>Covid-19<br>absence | Covid-19<br>absence | Total<br>absence<br>rate |
|------------------------------------------------------|---------------------|------------------------|------------------------------------------|--------------------------------|--------------------|--------------------------|----------------------|-------------------------------|----------------------------|---------------------|--------------------------|
| Older People                                         | 1.4%                | 7.7%                   | 4.1%                                     | 4.8%                           | 8.0%               | 9.0%                     | 5.6%                 | 0.5%                          | 6.1%                       | 1.8%                | 7.9%                     |
| Health Service Executive                             | 0.5%                | 8.5%                   | 5.3%                                     | 5.8%                           | 9.8%               | 10.2%                    | 6.5%                 | 0.4%                          | 6.9%                       | 2.1%                | 9.1%                     |
| CHO 1                                                | 0.5%                | 8.5%                   | 5.3%                                     | 5.8%                           | 9.8%               | 10.2%                    | 6.5%                 | 0.4%                          | 6.9%                       | 2.1%                | 9.1%                     |
| Health Service Executive                             | 0.5%                | 5.6%                   | 2.3%                                     | 3.1%                           | 4.1%               | 5.8%                     | 3.9%                 | 0.2%                          | 4.1%                       | 1.2%                | 5.3%                     |
| CHO 2                                                | 0.5%                | 5.6%                   | 2.3%                                     | 3.1%                           | 4.1%               | 5.8%                     | 3.9%                 | 0.2%                          | 4.1%                       | 1.2%                | 5.3%                     |
| Health Service Executive                             | 2.8%                | 10.3%                  | 6.4%                                     | 5.6%                           | 10.8%              | 10.9%                    | 8.0%                 | 0.6%                          | 8.6%                       | 1.3%                | 9.9%                     |
| CHO 3                                                | 2.8%                | 10.3%                  | 6.4%                                     | 5.6%                           | 10.8%              | 10.9%                    | 8.0%                 | 0.6%                          | 8.6%                       | 1.3%                | 9.9%                     |
| Health Service Executive                             | 0.3%                | 6.0%                   | 2.3%                                     | 3.0%                           | 5.8%               | 7.1%                     | 4.0%                 | 0.4%                          | 4.4%                       | 1.7%                | 6.1%                     |
| CHO 4                                                | 0.3%                | 6.0%                   | 2.3%                                     | 3.0%                           | 5.8%               | 7.1%                     | 4.0%                 | 0.4%                          | 4.4%                       | 1.7%                | 6.1%                     |
| Health Service Executive                             | 0.8%                | 8.6%                   | 3.3%                                     | 6.0%                           | 8.0%               | 9.0%                     | 6.1%                 | 0.6%                          | 6.7%                       | 1.5%                | 8.3%                     |
| CHO 5                                                | 0.8%                | 8.6%                   | 3.3%                                     | 6.0%                           | 8.0%               | 9.0%                     | 6.1%                 | 0.6%                          | 6.7%                       | 1.5%                | 8.3%                     |
| Health Service Executive                             | 1.4%                | 7.4%                   | 2.3%                                     | 6.4%                           | 8.2%               | 10.3%                    | 5.4%                 | 0.6%                          | 6.0%                       | 2.4%                | 8.4%                     |
| Section 38 Voluntary Agencies                        | 2.3%                | 6.3%                   | 4.1%                                     | 4.7%                           | 6.1%               | 6.8%                     | 4.0%                 | 0.5%                          | 4.5%                       | 1.6%                | 6.1%                     |
| CHO 6                                                | 2.1%                | 6.7%                   | 3.8%                                     | 5.2%                           | 6.8%               | 8.1%                     | 4.5%                 | 0.6%                          | 5.1%                       | 1.9%                | 6.9%                     |
| Health Service Executive                             | 1.1%                | 8.8%                   | 4.1%                                     | 6.9%                           | 11.1%              | 11.6%                    | 6.8%                 | 0.8%                          | 7.6%                       | 2.4%                | 10.0%                    |
| CHO 7                                                | 1.1%                | 8.8%                   | 4.1%                                     | 6.9%                           | 11.1%              | 11.6%                    | 6.8%                 | 0.8%                          | 7.6%                       | 2.4%                | 10.0%                    |
| Health Service Executive                             | 0.2%                | 9.0%                   | 5.2%                                     | 6.0%                           | 7.6%               | 11.7%                    | 7.3%                 | 0.6%                          | 7.9%                       | 2.1%                | 10.0%                    |
| CHO 8                                                | 0.2%                | 9.0%                   | 5.2%                                     | 6.0%                           | 7.6%               | 11.7%                    | 7.3%                 | 0.6%                          | 7.9%                       | 2.1%                | 10.0%                    |
| Health Service Executive                             | 3.3%                | 8.5%                   | 3.9%                                     | 4.5%                           | 8.3%               | 8.7%                     | 4.7%                 | 0.9%                          | 5.5%                       | 2.1%                | 7.6%                     |
| Section 38 Voluntary Agencies                        | 3.6%                | 5.2%                   | 5.8%                                     | 3.6%                           | 6.2%               | 8.3%                     | 4.0%                 | 0.7%                          | 4.7%                       | 1.6%                | 6.3%                     |
| CHO 9                                                | 3.4%                | 7.5%                   | 4.7%                                     | 4.3%                           | 7.5%               | 8.6%                     | 4.5%                 | 0.8%                          | 5.3%                       | 2.0%                | 7.2%                     |
| Other Community Services                             |                     | 0.0%                   | 0.4%                                     | 3.1%                           |                    | 1.3%                     | 2.4%                 | 0.2%                          | 2.6%                       | 0.4%                | 3.0%                     |