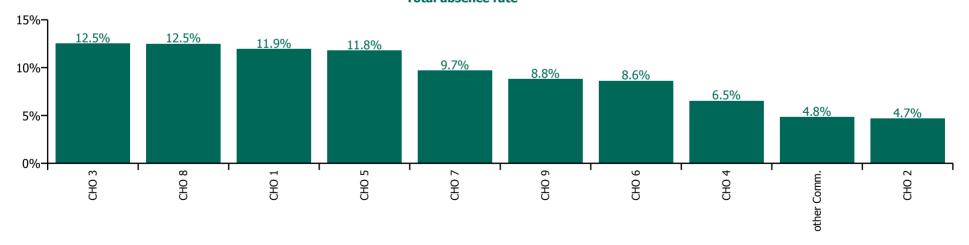

| Health Service Absence Rate - Care Group by<br>CHO: Dec 2022 | Certified<br>absence | Self-<br>certified<br>absence | Non<br>Covid-19<br>absence | Covid-19<br>absence | Total<br>absence<br>rate | % Non<br>Covid-19<br>absence | %<br>Covid-19<br>absence |
|--------------------------------------------------------------|----------------------|-------------------------------|----------------------------|---------------------|--------------------------|------------------------------|--------------------------|
| Older People                                                 | 6.7%                 | 0.9%                          | 7.7%                       | 1.7%                | 9.3%                     | 82.1%                        | 17.9%                    |
| CHO 1                                                        | 8.7%                 | 0.8%                          | 9.5%                       | 2.4%                | 11.9%                    | 79.6%                        | 20.4%                    |
| CHO 2                                                        | 3.3%                 | 0.4%                          | 3.7%                       | 1.0%                | 4.7%                     | 79.3%                        | 20.7%                    |
| CHO 3                                                        | 10.3%                | 1.1%                          | 11.4%                      | 1.1%                | 12.5%                    | 90.8%                        | 9.2%                     |
| CHO 4                                                        | 4.7%                 | 0.7%                          | 5.5%                       | 1.1%                | 6.5%                     | 83.8%                        | 16.2%                    |
| CHO 5                                                        | 8.9%                 | 1.0%                          | 10.0%                      | 1.8%                | 11.8%                    | 84.6%                        | 15.4%                    |
| CHO 6                                                        | 5.3%                 | 1.0%                          | 6.3%                       | 2.4%                | 8.6%                     | 72.8%                        | 27.2%                    |
| CHO 7                                                        | 6.3%                 | 1.3%                          | 7.6%                       | 2.1%                | 9.7%                     | 78.4%                        | 21.6%                    |
| CHO 8                                                        | 9.1%                 | 1.1%                          | 10.2%                      | 2.3%                | 12.5%                    | 81.7%                        | 18.3%                    |
| CHO 9                                                        | 5.5%                 | 1.7%                          | 7.2%                       | 1.6%                | 8.8%                     | 81.8%                        | 18.2%                    |
| Other Community Services                                     | 4.6%                 | 0.2%                          | 4.8%                       | 0.0%                | 4.8%                     | 100.0%                       | 0.0%                     |

| Health Service Absence Rate - by Hospital<br>Group & Staff Category: Dec 2022 | Medical &<br>Dental | Nursing &<br>Midwifery | Health & Social<br>Care<br>Professionals | Management &<br>Administrative | General<br>Support | Patient & Client<br>Care | Certified<br>absence | Self-<br>certified<br>absence | Non<br>Covid-19<br>absence | Covid-19<br>absence | Total<br>absence<br>rate |
|-------------------------------------------------------------------------------|---------------------|------------------------|------------------------------------------|--------------------------------|--------------------|--------------------------|----------------------|-------------------------------|----------------------------|---------------------|--------------------------|
| Older People                                                                  | 3.0%                | 9.4%                   | 4.7%                                     | 5.9%                           | 9.2%               | 10.6%                    | 6.7%                 | 0.9%                          | 7.7%                       | 1.7%                | 9.3%                     |
| CHO 1                                                                         | 0.0%                | 11.2%                  | 12.6%                                    | 8.4%                           | 14.7%              | 12.7%                    | 8.7%                 | 0.8%                          | 9.5%                       | 2.4%                | 11.9%                    |
| CHO 2                                                                         | 0.0%                | 4.2%                   | 2.8%                                     | 5.8%                           | 3.8%               | 5.1%                     | 3.3%                 | 0.4%                          | 3.7%                       | 1.0%                | 4.7%                     |
| CHO 3                                                                         | 14.0%               | 13.6%                  | 4.2%                                     | 8.0%                           | 7.7%               | 14.2%                    | 10.3%                | 1.1%                          | 11.4%                      | 1.1%                | 12.5%                    |
| CHO 4                                                                         | 0.0%                | 6.4%                   | 0.3%                                     | 2.8%                           | 6.9%               | 7.7%                     | 4.7%                 | 0.7%                          | 5.5%                       | 1.1%                | 6.5%                     |
| CHO 5                                                                         | 7.1%                | 11.9%                  | 6.7%                                     | 5.3%                           | 10.4%              | 13.6%                    | 8.9%                 | 1.0%                          | 10.0%                      | 1.8%                | 11.8%                    |
| CHO 6                                                                         | 0.0%                | 8.2%                   | 2.3%                                     | 4.7%                           | 9.1%               | 11.5%                    | 5.3%                 | 1.0%                          | 6.3%                       | 2.4%                | 8.6%                     |
| CHO 7                                                                         | 0.0%                | 10.2%                  | 4.5%                                     | 9.5%                           | 7.8%               | 10.4%                    | 6.3%                 | 1.3%                          | 7.6%                       | 2.1%                | 9.7%                     |
| CHO 8                                                                         | 0.0%                | 13.2%                  | 8.5%                                     | 6.5%                           | 13.3%              | 13.3%                    | 9.1%                 | 1.1%                          | 10.2%                      | 2.3%                | 12.5%                    |
| CHO 9                                                                         | 3.1%                | 9.7%                   | 4.3%                                     | 5.2%                           | 8.7%               | 10.6%                    | 5.5%                 | 1.7%                          | 7.2%                       | 1.6%                | 8.8%                     |
| Other Community Services                                                      |                     | 0.0%                   |                                          | 5.0%                           |                    | 0.0%                     | 4.6%                 | 0.2%                          | 4.8%                       | 0.0%                | 4.8%                     |