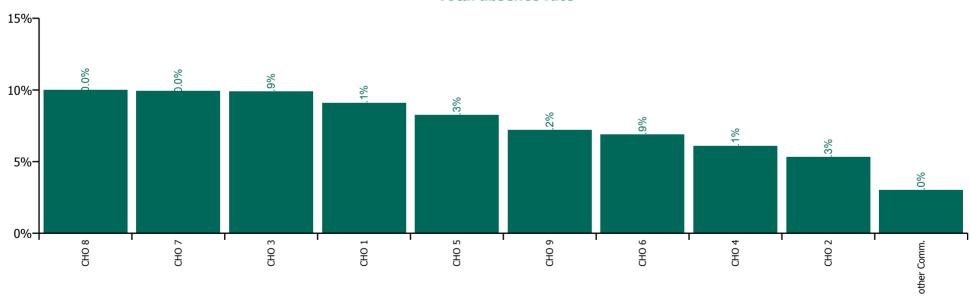

| Health Service Absence Rate - Care Group by<br>CHO: Dec 2022 | Certified<br>absence | Self-<br>certified<br>absence | Non<br>Covid-19<br>absence | Covid-19<br>absence | Total<br>absence<br>rate | % Non<br>Covid-19<br>absence | %<br>Covid-19<br>absence |
|--------------------------------------------------------------|----------------------|-------------------------------|----------------------------|---------------------|--------------------------|------------------------------|--------------------------|
| Older People                                                 | 6.7%                 | 0.9%                          | 7.7%                       | 1.7%                | 9.3%                     | 82.1%                        | 17.9%                    |
| CHO 1                                                        | 8.7%                 | 0.8%                          | 9.5%                       | 2.4%                | 11.9%                    | 79.6%                        | 20.4%                    |
| CHO 2                                                        | 3.3%                 | 0.4%                          | 3.7%                       | 1.0%                | 4.7%                     | 79.3%                        | 20.7%                    |
| CHO 3                                                        | 10.3%                | 1.1%                          | 11.4%                      | 1.1%                | 12.5%                    | 90.8%                        | 9.2%                     |
| CHO 4                                                        | 4.7%                 | 0.7%                          | 5.5%                       | 1.1%                | 6.5%                     | 83.8%                        | 16.2%                    |
| CHO 5                                                        | 8.9%                 | 1.0%                          | 10.0%                      | 1.8%                | 11.8%                    | 84.6%                        | 15.4%                    |
| CHO 6                                                        | 5.3%                 | 1.0%                          | 6.3%                       | 2.4%                | 8.6%                     | 72.8%                        | 27.2%                    |
| CHO 7                                                        | 6.3%                 | 1.3%                          | 7.6%                       | 2.1%                | 9.7%                     | 78.4%                        | 21.6%                    |
| CHO 8                                                        | 9.1%                 | 1.1%                          | 10.2%                      | 2.3%                | 12.5%                    | 81.7%                        | 18.3%                    |
| CHO 9                                                        | 5.5%                 | 1.7%                          | 7.2%                       | 1.6%                | 8.8%                     | 81.8%                        | 18.2%                    |
| Other Community Services                                     | 4.6%                 | 0.2%                          | 4.8%                       | 0.0%                | 4.8%                     | 100.0%                       | 0.0%                     |