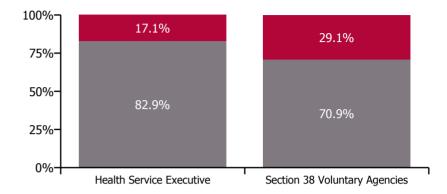

#### Non Covid-19 & Covid-19 Absence

| Health Service Absence Rate by Hospital: Dec<br>2022 | Medical &<br>Dental | Nursing &<br>Midwifery | Health & Social<br>Care<br>Professionals | Management &<br>Administrative | General<br>Support | Patient & Client<br>Care | Certified<br>absence | Self-<br>certified<br>absence | Non<br>Covid-19<br>absence | Covid-19<br>absence | Total<br>absence<br>rate |
|------------------------------------------------------|---------------------|------------------------|------------------------------------------|--------------------------------|--------------------|--------------------------|----------------------|-------------------------------|----------------------------|---------------------|--------------------------|
| Older People                                         | 1.4%                | 7.7%                   | 4.1%                                     | 4.8%                           | 8.0%               | 9.0%                     | 5.6%                 | 0.5%                          | 6.1%                       | 1.8%                | 7.9%                     |
| Health Service Executive                             | 0.5%                | 8.5%                   | 5.3%                                     | 5.8%                           | 9.8%               | 10.2%                    | 6.5%                 | 0.4%                          | 6.9%                       | 2.1%                | 9.1%                     |
| CHO 1                                                | 0.5%                | 8.5%                   | 5.3%                                     | 5.8%                           | 9.8%               | 10.2%                    | 6.5%                 | 0.4%                          | 6.9%                       | 2.1%                | 9.1%                     |
| Health Service Executive                             | 0.5%                | 5.6%                   | 2.3%                                     | 3.1%                           | 4.1%               | 5.8%                     | 3.9%                 | 0.2%                          | 4.1%                       | 1.2%                | 5.3%                     |
| CHO 2                                                | 0.5%                | 5.6%                   | 2.3%                                     | 3.1%                           | 4.1%               | 5.8%                     | 3.9%                 | 0.2%                          | 4.1%                       | 1.2%                | 5.3%                     |
| Health Service Executive                             | 2.8%                | 10.3%                  | 6.4%                                     | 5.6%                           | 10.8%              | 10.9%                    | 8.0%                 | 0.6%                          | 8.6%                       | 1.3%                | 9.9%                     |
| CHO 3                                                | 2.8%                | 10.3%                  | 6.4%                                     | 5.6%                           | 10.8%              | 10.9%                    | 8.0%                 | 0.6%                          | 8.6%                       | 1.3%                | 9.9%                     |
| Health Service Executive                             | 0.3%                | 6.0%                   | 2.3%                                     | 3.0%                           | 5.8%               | 7.1%                     | 4.0%                 | 0.4%                          | 4.4%                       | 1.7%                | 6.1%                     |
| CHO 4                                                | 0.3%                | 6.0%                   | 2.3%                                     | 3.0%                           | 5.8%               | 7.1%                     | 4.0%                 | 0.4%                          | 4.4%                       | 1.7%                | 6.1%                     |
| Health Service Executive                             | 0.8%                | 8.6%                   | 3.3%                                     | 6.0%                           | 8.0%               | 9.0%                     | 6.1%                 | 0.6%                          | 6.7%                       | 1.5%                | 8.3%                     |
| CHO 5                                                | 0.8%                | 8.6%                   | 3.3%                                     | 6.0%                           | 8.0%               | 9.0%                     | 6.1%                 | 0.6%                          | 6.7%                       | 1.5%                | 8.3%                     |
| Health Service Executive                             | 1.4%                | 7.4%                   | 2.3%                                     | 6.4%                           | 8.2%               | 10.3%                    | 5.4%                 | 0.6%                          | 6.0%                       | 2.4%                | 8.4%                     |
| Section 38 Voluntary Agencies                        | 2.3%                | 6.3%                   | 4.1%                                     | 4.7%                           | 6.1%               | 6.8%                     | 4.0%                 | 0.5%                          | 4.5%                       | 1.6%                | 6.1%                     |
| CHO 6                                                | 2.1%                | 6.7%                   | 3.8%                                     | 5.2%                           | 6.8%               | 8.1%                     | 4.5%                 | 0.6%                          | 5.1%                       | 1.9%                | 6.9%                     |
| Health Service Executive                             | 1.1%                | 8.8%                   | 4.1%                                     | 6.9%                           | 11.1%              | 11.6%                    | 6.8%                 | 0.8%                          | 7.6%                       | 2.4%                | 10.0%                    |
| CHO 7                                                | 1.1%                | 8.8%                   | 4.1%                                     | 6.9%                           | 11.1%              | 11.6%                    | 6.8%                 | 0.8%                          | 7.6%                       | 2.4%                | 10.0%                    |
| Health Service Executive                             | 0.2%                | 9.0%                   | 5.2%                                     | 6.0%                           | 7.6%               | 11.7%                    | 7.3%                 | 0.6%                          | 7.9%                       | 2.1%                | 10.0%                    |
| CHO 8                                                | 0.2%                | 9.0%                   | 5.2%                                     | 6.0%                           | 7.6%               | 11.7%                    | 7.3%                 | 0.6%                          | 7.9%                       | 2.1%                | 10.0%                    |
| Health Service Executive                             | 3.3%                | 8.5%                   | 3.9%                                     | 4.5%                           | 8.3%               | 8.7%                     | 4.7%                 | 0.9%                          | 5.5%                       | 2.1%                | 7.6%                     |
| Section 38 Voluntary Agencies                        | 3.6%                | 5.2%                   | 5.8%                                     | 3.6%                           | 6.2%               | 8.3%                     | 4.0%                 | 0.7%                          | 4.7%                       | 1.6%                | 6.3%                     |
| CHO 9                                                | 3.4%                | 7.5%                   | 4.7%                                     | 4.3%                           | 7.5%               | 8.6%                     | 4.5%                 | 0.8%                          | 5.3%                       | 2.0%                | 7.2%                     |
| Other Community Services                             |                     | 0.0%                   | 0.4%                                     | 3.1%                           |                    | 1.3%                     | 2.4%                 | 0.2%                          | 2.6%                       | 0.4%                | 3.0%                     |