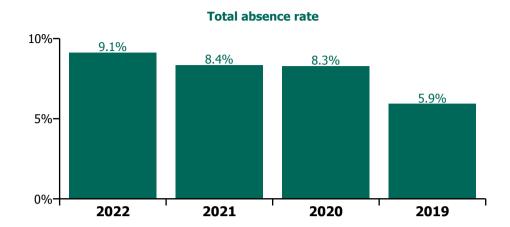

## **Total absence rate**

## **Older People**

| Year/ month | Medical &<br>Dental | Nursing &<br>Midwifery | Health & Social<br>Care<br>Professionals | Management &<br>Administrative | General<br>Support | Patient & Client<br>Care | Certified<br>absence | Self-<br>certified | Non<br>Covid-19 | Covid-19<br>absence | Total<br>absence rate |
|-------------|---------------------|------------------------|------------------------------------------|--------------------------------|--------------------|--------------------------|----------------------|--------------------|-----------------|---------------------|-----------------------|
| 2022        | 1.6%                | 9.1%                   | 5.5%                                     | 5.4%                           | 9.1%               | 10.5%                    | 5.9%                 | absence<br>0.6%    | absence<br>6.5% | 2.6%                | 9.1%                  |
| Dec 2022    | 3.0%                | 9.4%                   | 4.7%                                     | 5.9%                           | 9.2%               | 10.6%                    | 6.7%                 | 0.9%               | 7.7%            | 1.7%                | 9.3%                  |
| Nov 2022    | 1.5%                | 8.0%                   | 3.7%                                     | 4.2%                           | 7.5%               | 9.8%                     | 6.1%                 | 0.7%               | 6.8%            | 1.3%                | 8.1%                  |
| Oct 2022    | 1.7%                | 7.7%                   | 4.0%                                     | 3.8%                           | 7.4%               | 9.8%                     | 6.1%                 | 0.7%               | 6.7%            | 1.3%                | 8.0%                  |
| Sep 2022    | 1.0%                | 7.3%                   | 3.3%                                     | 4.1%                           | 7.3%               | 9.0%                     | 5.7%                 | 0.7%               | 6.4%            | 1.2%                | 7.5%                  |
| Aug 2022    | 1.7%                | 7.1%                   | 4.4%                                     | 4.5%                           | 7.8%               | 9.5%                     | 5.9%                 | 0.6%               | 6.5%            | 1.3%                | 7.8%                  |
| Jul 2022    | 1.8%                | 8.7%                   | 4.9%                                     | 5.9%                           | 7.9%               | 10.7%                    | 6.1%                 | 0.6%               | 6.7%            | 2.3%                | 9.0%                  |
| Jun 2022    | 2.6%                | 8.4%                   | 5.6%                                     | 5.0%                           | 9.4%               | 9.9%                     | 5.8%                 | 0.6%               | 6.5%            | 2.2%                | 8.6%                  |
| May 2022    | 1.8%                | 7.3%                   | 5.7%                                     | 4.0%                           | 8.1%               | 8.7%                     | 5.4%                 | 0.5%               | 5.9%            | 1.6%                | 7.5%                  |
| Apr 2022    | 0.5%                | 10.1%                  | 5.7%                                     | 6.4%                           | 10.4%              | 10.9%                    | 5.9%                 | 0.5%               | 6.4%            | 3.5%                | 9.9%                  |
| Mar 2022    | 1.0%                | 12.0%                  | 8.5%                                     | 7.9%                           | 11.5%              | 11.9%                    | 5.7%                 | 0.5%               | 6.2%            | 5.1%                |                       |
| Feb 2022    | 1.6%                | 10.7%                  | 7.2%                                     | 6.0%                           | 9.8%               | 10.7%                    | 5.8%                 | 0.5%               | 6.3%            | 3.7%                | 9.9%                  |
| Jan 2022    | 1.2%                | 12.4%                  | 7.6%                                     | 7.2%                           | 12.3%              | 14.1%                    | 5.4%                 | 0.5%               | 5.9%            | 6.5%                | 12.4%                 |
| 2021        | 1.2%                | 8.4%                   | 4.0%                                     | 4.6%                           | 8.1%               | 9.6%                     | 5.4%                 | 0.5%               | 5.9%            | 2.4%                | 8.4%                  |
| Dec 2021    | 0.8%                | 9.5%                   | 5.4%                                     | 6.1%                           | 10.5%              | 10.6%                    | 5.6%                 | 0.6%               | 6.1%            | 3.4%                | 9.5%                  |
| Nov 2021    | 1.6%                | 9.0%                   | 5.6%                                     | 5.4%                           | 9.3%               | 10.6%                    | 5.6%                 | 0.8%               | 6.4%            | 2.8%                | 9.2%                  |
| Oct 2021    | 0.6%                | 8.0%                   | 4.1%                                     | 5.1%                           | 8.1%               | 9.6%                     | 5.7%                 | 0.6%               | 6.3%            | 1.9%                | 8.2%                  |
| Sep 2021    | 1.1%                | 7.9%                   | 3.7%                                     | 3.8%                           | 7.9%               | 8.9%                     | 5.7%                 | 0.5%               | 6.2%            | 1.6%                | 7.8%                  |
| Aug 2021    | 0.6%                | 7.7%                   | 3.1%                                     | 4.1%                           | 8.0%               | 8.9%                     | 5.8%                 | 0.5%               | 6.3%            | 1.4%                | 7.7%                  |
| Jul 2021    | 0.6%                | 7.0%                   | 1.7%                                     | 3.8%                           | 7.9%               | 8.8%                     | 5.6%                 | 0.5%               | 6.1%            | 1.2%                | 7.3%                  |
| Jun 2021    | 0.5%                | 7.1%                   | 2.2%                                     | 4.1%                           | 7.3%               | 7.9%                     | 5.3%                 | 0.5%               | 5.8%            | 1.2%                | 7.0%                  |
| May 2021    | 0.2%                | 6.2%                   | 3.0%                                     | 4.0%                           | 6.6%               | 7.2%                     | 4.8%                 | 0.4%               | 5.2%            | 1.1%                | 6.3%                  |
| Apr 2021    |                     | 6.8%                   | 4.1%                                     | 4.2%                           | 6.1%               | 8.1%                     | 5.1%                 | 0.4%               | 5.5%            | 1.4%                | 6.9%                  |
| Mar 2021    | 0.7%                | 7.4%                   | 4.1%                                     | 4.1%                           | 5.8%               | 8.1%                     | 5.0%                 | 0.4%               | 5.4%            | 1.6%                | 7.1%                  |
| Feb 2021    | 3.9%                | 11.5%                  | 4.7%                                     | 4.4%                           | 8.4%               | 12.7%                    | 5.4%                 | 0.5%               | 5.9%            | 4.8%                | 10.8%                 |
| Jan 2021    | 4.1%                | 13.1%                  | 5.3%                                     | 6.2%                           | 11.1%              | 14.0%                    | 5.5%                 | 0.4%               | 5.8%            | 6.5%                | 12.4%                 |
| 2020        | 1.7%                | 8.1%                   | 4.0%                                     | 5.1%                           | 9.0%               | 9.3%                     | 5.7%                 | 0.4%               | 6.1%            | 2.1%                | 8.3%                  |
| Dec 2020    | 2.9%                | 7.8%                   | 3.5%                                     | 5.1%                           | 7.9%               | 9.5%                     | 5.2%                 | 0.4%               | 5.5%            | 2.5%                | 8.1%                  |
| Nov 2020    | 1.2%                | 7.2%                   | 3.6%                                     | 4.9%                           | 7.2%               | 8.6%                     | 5.4%                 | 0.4%               | 5.8%            | 1.6%                | 7.4%                  |
| Oct 2020    | 0.1%                | 7.3%                   | 2.9%                                     | 5.3%                           | 8.4%               | 8.9%                     | 5.5%                 | 0.4%               | 5.9%            | 1.8%                | 7.7%                  |
| Sep 2020    | 0.3%                | 7.6%                   | 3.9%                                     | 5.4%                           | 9.0%               | 8.5%                     | 5.9%                 | 0.5%               | 6.4%            | 1.4%                | 7.7%                  |
| Aug 2020    |                     | 6.6%                   | 3.1%                                     | 5.3%                           | 9.0%               | 8.4%                     | 5.8%                 | 0.4%               | 6.2%            | 1.1%                | 7.3%                  |