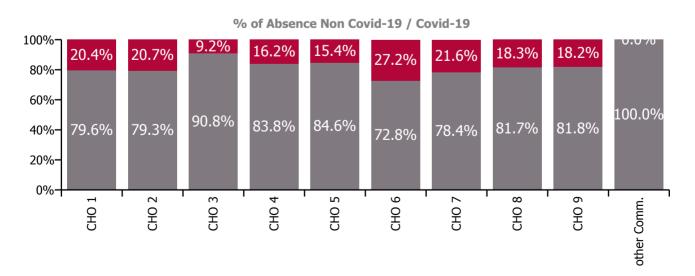

| Health Service Absence Rate - Care Group by<br>CHO: Dec 2022 | Certified<br>absence | Self-<br>certified<br>absence | Non<br>Covid-19<br>absence | Covid-19<br>absence | Total<br>absence<br>rate | % Non<br>Covid-19<br>absence | %<br>Covid-19<br>absence |
|--------------------------------------------------------------|----------------------|-------------------------------|----------------------------|---------------------|--------------------------|------------------------------|--------------------------|
| Older People                                                 | 6.7%                 | 0.9%                          | 7.7%                       | 1.7%                | 9.3%                     | 82.1%                        | 17.9%                    |
| CHO 1                                                        | 8.7%                 | 0.8%                          | 9.5%                       | 2.4%                | 11.9%                    | 79.6%                        | 20.4%                    |
| CHO 2                                                        | 3.3%                 | 0.4%                          | 3.7%                       | 1.0%                | 4.7%                     | 79.3%                        | 20.7%                    |
| CHO 3                                                        | 10.3%                | 1.1%                          | 11.4%                      | 1.1%                | 12.5%                    | 90.8%                        | 9.2%                     |
| CHO 4                                                        | 4.7%                 | 0.7%                          | 5.5%                       | 1.1%                | 6.5%                     | 83.8%                        | 16.2%                    |
| CHO 5                                                        | 8.9%                 | 1.0%                          | 10.0%                      | 1.8%                | 11.8%                    | 84.6%                        | 15.4%                    |
| CHO 6                                                        | 5.3%                 | 1.0%                          | 6.3%                       | 2.4%                | 8.6%                     | 72.8%                        | 27.2%                    |
| CHO 7                                                        | 6.3%                 | 1.3%                          | 7.6%                       | 2.1%                | 9.7%                     | 78.4%                        | 21.6%                    |
| CHO 8                                                        | 9.1%                 | 1.1%                          | 10.2%                      | 2.3%                | 12.5%                    | 81.7%                        | 18.3%                    |
| CHO 9                                                        | 5.5%                 | 1.7%                          | 7.2%                       | 1.6%                | 8.8%                     | 81.8%                        | 18.2%                    |
| Other Community Services                                     | 4.6%                 | 0.2%                          | 4.8%                       | 0.0%                | 4.8%                     | 100.0%                       | 0.0%                     |

| Health Service Absence Rate - by Hospital<br>Group & Staff Category: Dec 2022 | Medical &<br>Dental | Nursing &<br>Midwifery | Health & Social<br>Care<br>Professionals | Management &<br>Administrative | General<br>Support | Patient & Client<br>Care | Certified<br>absence | Self-<br>certified<br>absence | Non<br>Covid-19<br>absence | Covid-19<br>absence | Total<br>absence<br>rate |
|-------------------------------------------------------------------------------|---------------------|------------------------|------------------------------------------|--------------------------------|--------------------|--------------------------|----------------------|-------------------------------|----------------------------|---------------------|--------------------------|
| Older People                                                                  | 3.0%                | 9.4%                   | 4.7%                                     | 5.9%                           | 9.2%               | 10.6%                    | 6.7%                 | 0.9%                          | 7.7%                       | 1.7%                | 9.3%                     |
| CHO 1                                                                         | 0.0%                | 11.2%                  | 12.6%                                    | 8.4%                           | 14.7%              | 12.7%                    | 8.7%                 | 0.8%                          | 9.5%                       | 2.4%                | 11.9%                    |
| CHO 2                                                                         | 0.0%                | 4.2%                   | 2.8%                                     | 5.8%                           | 3.8%               | 5.1%                     | 3.3%                 | 0.4%                          | 3.7%                       | 1.0%                | 4.7%                     |
| CHO 3                                                                         | 14.0%               | 13.6%                  | 4.2%                                     | 8.0%                           | 7.7%               | 14.2%                    | 10.3%                | 1.1%                          | 11.4%                      | 1.1%                | 12.5%                    |
| CHO 4                                                                         | 0.0%                | 6.4%                   | 0.3%                                     | 2.8%                           | 6.9%               | 7.7%                     | 4.7%                 | 0.7%                          | 5.5%                       | 1.1%                | 6.5%                     |
| CHO 5                                                                         | 7.1%                | 11.9%                  | 6.7%                                     | 5.3%                           | 10.4%              | 13.6%                    | 8.9%                 | 1.0%                          | 10.0%                      | 1.8%                | 11.8%                    |
| CHO 6                                                                         | 0.0%                | 8.2%                   | 2.3%                                     | 4.7%                           | 9.1%               | 11.5%                    | 5.3%                 | 1.0%                          | 6.3%                       | 2.4%                | 8.6%                     |
| CHO 7                                                                         | 0.0%                | 10.2%                  | 4.5%                                     | 9.5%                           | 7.8%               | 10.4%                    | 6.3%                 | 1.3%                          | 7.6%                       | 2.1%                | 9.7%                     |
| CHO 8                                                                         | 0.0%                | 13.2%                  | 8.5%                                     | 6.5%                           | 13.3%              | 13.3%                    | 9.1%                 | 1.1%                          | 10.2%                      | 2.3%                | 12.5%                    |
| CHO 9                                                                         | 3.1%                | 9.7%                   | 4.3%                                     | 5.2%                           | 8.7%               | 10.6%                    | 5.5%                 | 1.7%                          | 7.2%                       | 1.6%                | 8.8%                     |
| Other Community Services                                                      |                     | 0.0%                   |                                          | 5.0%                           |                    | 0.0%                     | 4.6%                 | 0.2%                          | 4.8%                       | 0.0%                | 4.8%                     |