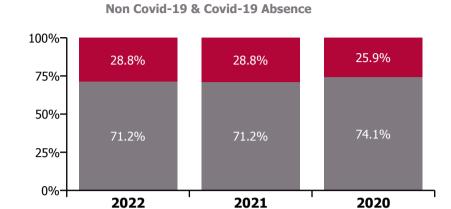

#### Non Covid-19 & Covid-19 Absence

| Health Service Absence Rate by Hospital: Dec<br>2022 | Medical &<br>Dental | Nursing &<br>Midwifery | Health & Social<br>Care<br>Professionals | Management &<br>Administrative | General<br>Support | Patient & Client<br>Care | Certified<br>absence | Self-<br>certified<br>absence | Non<br>Covid-19<br>absence | Covid-19<br>absence | Total<br>absence<br>rate |
|------------------------------------------------------|---------------------|------------------------|------------------------------------------|--------------------------------|--------------------|--------------------------|----------------------|-------------------------------|----------------------------|---------------------|--------------------------|
| Older People                                         | 1.4%                | 7.7%                   | 4.1%                                     | 4.8%                           | 8.0%               | 9.0%                     | 5.6%                 | 0.5%                          | 6.1%                       | 1.8%                | 7.9%                     |
| Health Service Executive                             | 0.5%                | 8.5%                   | 5.3%                                     | 5.8%                           | 9.8%               | 10.2%                    | 6.5%                 | 0.4%                          | 6.9%                       | 2.1%                | 9.1%                     |
| CHO 1                                                | 0.5%                | 8.5%                   | 5.3%                                     | 5.8%                           | 9.8%               | 10.2%                    | 6.5%                 | 0.4%                          | 6.9%                       | 2.1%                | 9.1%                     |
| Health Service Executive                             | 0.5%                | 5.6%                   | 2.3%                                     | 3.1%                           | 4.1%               | 5.8%                     | 3.9%                 | 0.2%                          | 4.1%                       | 1.2%                | 5.3%                     |
| CHO 2                                                | 0.5%                | 5.6%                   | 2.3%                                     | 3.1%                           | 4.1%               | 5.8%                     | 3.9%                 | 0.2%                          | 4.1%                       | 1.2%                | 5.3%                     |
| Health Service Executive                             | 2.8%                | 10.3%                  | 6.4%                                     | 5.6%                           | 10.8%              | 10.9%                    | 8.0%                 | 0.6%                          | 8.6%                       | 1.3%                | 9.9%                     |
| CHO 3                                                | 2.8%                | 10.3%                  | 6.4%                                     | 5.6%                           | 10.8%              | 10.9%                    | 8.0%                 | 0.6%                          | 8.6%                       | 1.3%                | 9.9%                     |
| Health Service Executive                             | 0.3%                | 6.0%                   | 2.3%                                     | 3.0%                           | 5.8%               | 7.1%                     | 4.0%                 | 0.4%                          | 4.4%                       | 1.7%                | 6.1%                     |
| CHO 4                                                | 0.3%                | 6.0%                   | 2.3%                                     | 3.0%                           | 5.8%               | 7.1%                     | 4.0%                 | 0.4%                          | 4.4%                       | 1.7%                | 6.1%                     |
| Health Service Executive                             | 0.8%                | 8.6%                   | 3.3%                                     | 6.0%                           | 8.0%               | 9.0%                     | 6.1%                 | 0.6%                          | 6.7%                       | 1.5%                | 8.3%                     |
| CHO 5                                                | 0.8%                | 8.6%                   | 3.3%                                     | 6.0%                           | 8.0%               | 9.0%                     | 6.1%                 | 0.6%                          | 6.7%                       | 1.5%                | 8.3%                     |
| Health Service Executive                             | 1.4%                | 7.4%                   | 2.3%                                     | 6.4%                           | 8.2%               | 10.3%                    | 5.4%                 | 0.6%                          | 6.0%                       | 2.4%                | 8.4%                     |
| Section 38 Voluntary Agencies                        | 2.3%                | 6.3%                   | 4.1%                                     | 4.7%                           | 6.1%               | 6.8%                     | 4.0%                 | 0.5%                          | 4.5%                       | 1.6%                | 6.1%                     |
| CHO 6                                                | 2.1%                | 6.7%                   | 3.8%                                     | 5.2%                           | 6.8%               | 8.1%                     | 4.5%                 | 0.6%                          | 5.1%                       | 1.9%                | 6.9%                     |
| Health Service Executive                             | 1.1%                | 8.8%                   | 4.1%                                     | 6.9%                           | 11.1%              | 11.6%                    | 6.8%                 | 0.8%                          | 7.6%                       | 2.4%                | 10.0%                    |
| CHO 7                                                | 1.1%                | 8.8%                   | 4.1%                                     | 6.9%                           | 11.1%              | 11.6%                    | 6.8%                 | 0.8%                          | 7.6%                       | 2.4%                | 10.0%                    |
| Health Service Executive                             | 0.2%                | 9.0%                   | 5.2%                                     | 6.0%                           | 7.6%               | 11.7%                    | 7.3%                 | 0.6%                          | 7.9%                       | 2.1%                | 10.0%                    |
| CHO 8                                                | 0.2%                | 9.0%                   | 5.2%                                     | 6.0%                           | 7.6%               | 11.7%                    | 7.3%                 | 0.6%                          | 7.9%                       | 2.1%                | 10.0%                    |
| Health Service Executive                             | 3.3%                | 8.5%                   | 3.9%                                     | 4.5%                           | 8.3%               | 8.7%                     | 4.7%                 | 0.9%                          | 5.5%                       | 2.1%                | 7.6%                     |
| Section 38 Voluntary Agencies                        | 3.6%                | 5.2%                   | 5.8%                                     | 3.6%                           | 6.2%               | 8.3%                     | 4.0%                 | 0.7%                          | 4.7%                       | 1.6%                | 6.3%                     |
| CHO 9                                                | 3.4%                | 7.5%                   | 4.7%                                     | 4.3%                           | 7.5%               | 8.6%                     | 4.5%                 | 0.8%                          | 5.3%                       | 2.0%                | 7.2%                     |
| Other Community Services                             |                     | 0.0%                   | 0.4%                                     | 3.1%                           |                    | 1.3%                     | 2.4%                 | 0.2%                          | 2.6%                       | 0.4%                | 3.0%                     |

## Non Covid-19 / Covid-19 absence rates

| Health Service Covid-19 Absence Rate - by<br>Staff Category & Hospital: Dec 2022 | Medical &<br>Dental | Nursing &<br>Midwifery | Health & Social<br>Care<br>Professionals | Management &<br>Administrative | General<br>Support | Patient & Client<br>Care | Covid-19<br>absence | Non Covid-19<br>absence | Total<br>absence rate |
|----------------------------------------------------------------------------------|---------------------|------------------------|------------------------------------------|--------------------------------|--------------------|--------------------------|---------------------|-------------------------|-----------------------|
| Older People                                                                     | 0.0%                | 1.8%                   | 1.5%                                     | 5.9%                           | 1.2%               | 1.9%                     | 1.7%                | 7.7%                    | 9.3%                  |
| Health Service Executive                                                         | 0.0%                | 2.2%                   | 2.3%                                     | 8.4%                           | 1.1%               | 3.0%                     | 2.4%                | 9.5%                    | 11.9%                 |
| CHO 1                                                                            | 0.0%                | 2.2%                   | 2.3%                                     | 8.4%                           | 1.1%               | 3.0%                     | 2.4%                | 9.5%                    | 11.9%                 |
| Health Service Executive                                                         | 0.0%                | 1.0%                   | 0.6%                                     | 5.8%                           | 0.9%               | 1.1%                     | 1.0%                | 3.7%                    | 4.7%                  |
| CHO 2                                                                            | 0.0%                | 1.0%                   | 0.6%                                     | 5.8%                           | 0.9%               | 1.1%                     | 1.0%                | 3.7%                    | 4.7%                  |
| Health Service Executive                                                         | 0.0%                | 1.5%                   | 0.3%                                     | 8.0%                           | 0.8%               | 1.1%                     | 1.1%                | 11.4%                   | 12.5%                 |
| CHO 3                                                                            | 0.0%                | 1.5%                   | 0.3%                                     | 8.0%                           | 0.8%               | 1.1%                     | 1.1%                | 11.4%                   | 12.5%                 |
| Health Service Executive                                                         | 0.0%                | 0.9%                   | 0.0%                                     | 2.8%                           | 1.5%               | 1.3%                     | 1.1%                | 5.5%                    | 6.5%                  |
| CHO 4                                                                            | 0.0%                | 0.9%                   | 0.0%                                     | 2.8%                           | 1.5%               | 1.3%                     | 1.1%                | 5.5%                    | 6.5%                  |
| Health Service Executive                                                         | 0.0%                | 2.4%                   | 3.1%                                     | 5.3%                           | 1.3%               | 1.6%                     | 1.8%                | 10.0%                   | 11.8%                 |
| CHO 5                                                                            | 0.0%                | 2.4%                   | 3.1%                                     | 5.3%                           | 1.3%               | 1.6%                     | 1.8%                | 10.0%                   | 11.8%                 |
| Health Service Executive                                                         | 0.0%                | 3.5%                   | 0.0%                                     | 4.8%                           | 1.6%               | 2.3%                     | 2.5%                | 7.6%                    | 10.1%                 |
| Section 38 Voluntary Agencies                                                    | 0.0%                | 2.0%                   | 1.4%                                     | 4.6%                           | 1.7%               | 3.4%                     | 2.2%                | 5.3%                    | 7.6%                  |
| CHO 6                                                                            | 0.0%                | 2.8%                   | 1.3%                                     | 4.7%                           | 1.7%               | 2.9%                     | 2.4%                | 6.3%                    | 8.6%                  |
| Health Service Executive                                                         | 0.0%                | 2.9%                   | 1.0%                                     | 9.5%                           | 0.7%               | 1.8%                     | 2.1%                | 7.6%                    | 9.7%                  |
| CHO 7                                                                            | 0.0%                | 2.9%                   | 1.0%                                     | 9.5%                           | 0.7%               | 1.8%                     | 2.1%                | 7.6%                    | 9.7%                  |
| Health Service Executive                                                         | 0.0%                | 2.1%                   | 1.5%                                     | 6.5%                           | 2.0%               | 2.7%                     | 2.3%                | 10.2%                   | 12.5%                 |
| CHO 8                                                                            | 0.0%                | 2.1%                   | 1.5%                                     | 6.5%                           | 2.0%               | 2.7%                     | 2.3%                | 10.2%                   | 12.5%                 |
| Health Service Executive                                                         | 0.0%                | 1.0%                   | 1.4%                                     | 5.2%                           | 1.4%               | 1.0%                     | 1.0%                | 7.0%                    | 8.1%                  |
| Section 38 Voluntary Agencies                                                    | 0.8%                | 3.8%                   | 3.6%                                     | 5.2%                           | 0.2%               | 4.4%                     | 3.1%                | 7.6%                    | 10.6%                 |
| CHO 9                                                                            | 0.3%                | 1.7%                   | 2.3%                                     | 5.2%                           | 0.9%               | 1.8%                     | 1.6%                | 7.2%                    | 8.8%                  |
| Other Community Services                                                         |                     | 0.0%                   |                                          | 5.0%                           |                    | 0.0%                     | 0.0%                | 4.8%                    | 4.8%                  |