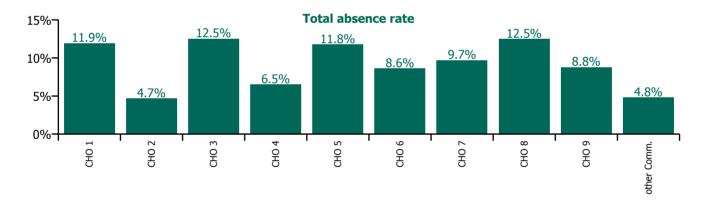

| Health Service Absence Rate - Care Group by<br>CHO: Dec 2022 | Certified<br>absence | Self-<br>certified<br>absence | Non<br>Covid-19<br>absence | Covid-19<br>absence | Total<br>absence<br>rate | % Non<br>Covid-19<br>absence | %<br>Covid-19<br>absence |
|--------------------------------------------------------------|----------------------|-------------------------------|----------------------------|---------------------|--------------------------|------------------------------|--------------------------|
| Older People                                                 | 6.7%                 | 0.9%                          | 7.7%                       | 1.7%                | 9.3%                     | 82.1%                        | 17.9%                    |
| CHO 1                                                        | 8.7%                 | 0.8%                          | 9.5%                       | 2.4%                | 11.9%                    | 79.6%                        | 20.4%                    |
| CHO 2                                                        | 3.3%                 | 0.4%                          | 3.7%                       | 1.0%                | 4.7%                     | 79.3%                        | 20.7%                    |
| CHO 3                                                        | 10.3%                | 1.1%                          | 11.4%                      | 1.1%                | 12.5%                    | 90.8%                        | 9.2%                     |
| CHO 4                                                        | 4.7%                 | 0.7%                          | 5.5%                       | 1.1%                | 6.5%                     | 83.8%                        | 16.2%                    |
| CHO 5                                                        | 8.9%                 | 1.0%                          | 10.0%                      | 1.8%                | 11.8%                    | 84.6%                        | 15.4%                    |
| CHO 6                                                        | 5.3%                 | 1.0%                          | 6.3%                       | 2.4%                | 8.6%                     | 72.8%                        | 27.2%                    |
| CHO 7                                                        | 6.3%                 | 1.3%                          | 7.6%                       | 2.1%                | 9.7%                     | 78.4%                        | 21.6%                    |
| CHO 8                                                        | 9.1%                 | 1.1%                          | 10.2%                      | 2.3%                | 12.5%                    | 81.7%                        | 18.3%                    |
| CHO 9                                                        | 5.5%                 | 1.7%                          | 7.2%                       | 1.6%                | 8.8%                     | 81.8%                        | 18.2%                    |
| Other Community Services                                     | 4.6%                 | 0.2%                          | 4.8%                       | 0.0%                | 4.8%                     | 100.0%                       | 0.0%                     |

| Health Service Absence Rate - by Hospital<br>Group & Staff Category: Dec 2022 | Medical &<br>Dental | Nursing &<br>Midwifery | Health & Social<br>Care<br>Professionals | Management &<br>Administrative | General<br>Support | Patient & Client<br>Care | Certified<br>absence | Self-<br>certified<br>absence | Non<br>Covid-19<br>absence | Covid-19<br>absence | Total<br>absence<br>rate |
|-------------------------------------------------------------------------------|---------------------|------------------------|------------------------------------------|--------------------------------|--------------------|--------------------------|----------------------|-------------------------------|----------------------------|---------------------|--------------------------|
| Older People                                                                  | 3.0%                | 9.4%                   | 4.7%                                     | 5.9%                           | 9.2%               | 10.6%                    | 6.7%                 | 0.9%                          | 7.7%                       | 1.7%                | 9.3%                     |
| CHO 1                                                                         | 0.0%                | 11.2%                  | 12.6%                                    | 8.4%                           | 14.7%              | 12.7%                    | 8.7%                 | 0.8%                          | 9.5%                       | 2.4%                | 11.9%                    |
| CHO 2                                                                         | 0.0%                | 4.2%                   | 2.8%                                     | 5.8%                           | 3.8%               | 5.1%                     | 3.3%                 | 0.4%                          | 3.7%                       | 1.0%                | 4.7%                     |
| CHO 3                                                                         | 14.0%               | 13.6%                  | 4.2%                                     | 8.0%                           | 7.7%               | 14.2%                    | 10.3%                | 1.1%                          | 11.4%                      | 1.1%                | 12.5%                    |
| CHO 4                                                                         | 0.0%                | 6.4%                   | 0.3%                                     | 2.8%                           | 6.9%               | 7.7%                     | 4.7%                 | 0.7%                          | 5.5%                       | 1.1%                | 6.5%                     |
| CHO 5                                                                         | 7.1%                | 11.9%                  | 6.7%                                     | 5.3%                           | 10.4%              | 13.6%                    | 8.9%                 | 1.0%                          | 10.0%                      | 1.8%                | 11.8%                    |
| CHO 6                                                                         | 0.0%                | 8.2%                   | 2.3%                                     | 4.7%                           | 9.1%               | 11.5%                    | 5.3%                 | 1.0%                          | 6.3%                       | 2.4%                | 8.6%                     |
| CHO 7                                                                         | 0.0%                | 10.2%                  | 4.5%                                     | 9.5%                           | 7.8%               | 10.4%                    | 6.3%                 | 1.3%                          | 7.6%                       | 2.1%                | 9.7%                     |
| CHO 8                                                                         | 0.0%                | 13.2%                  | 8.5%                                     | 6.5%                           | 13.3%              | 13.3%                    | 9.1%                 | 1.1%                          | 10.2%                      | 2.3%                | 12.5%                    |
| CHO 9                                                                         | 3.1%                | 9.7%                   | 4.3%                                     | 5.2%                           | 8.7%               | 10.6%                    | 5.5%                 | 1.7%                          | 7.2%                       | 1.6%                | 8.8%                     |
| Other Community Services                                                      |                     | 0.0%                   |                                          | 5.0%                           |                    | 0.0%                     | 4.6%                 | 0.2%                          | 4.8%                       | 0.0%                | 4.8%                     |