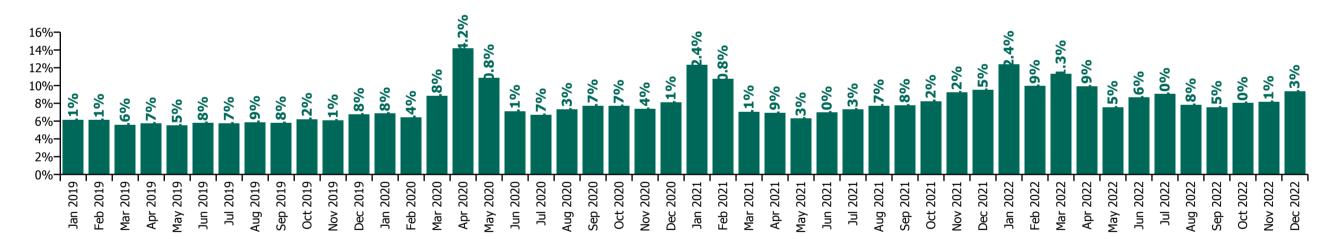

## **Older People**

| Year/ month | Medical &<br>Dental | Nursing &<br>Midwifery | Health & Social<br>Care<br>Professionals | Management &<br>Administrative | General<br>Support | Patient & Client<br>Care | Certified<br>absence | Self-<br>certified | Non<br>Covid-19 | Covid-19<br>absence | Total<br>absence rate |
|-------------|---------------------|------------------------|------------------------------------------|--------------------------------|--------------------|--------------------------|----------------------|--------------------|-----------------|---------------------|-----------------------|
| 2022        | 1.6%                | 9.1%                   | 5.5%                                     | 5.4%                           | 9.1%               | 10.5%                    | 5.9%                 | absence<br>0.6%    | absence<br>6.5% | 2.6%                | 9.1%                  |
| Dec 2022    | 3.0%                | 9.4%                   | 4.7%                                     | 5.9%                           | 9.2%               | 10.6%                    | 6.7%                 | 0.9%               | 7.7%            | 1.7%                | 9.3%                  |
| Nov 2022    | 1.5%                | 8.0%                   | 3.7%                                     | 4.2%                           | 7.5%               | 9.8%                     | 6.1%                 | 0.7%               | 6.8%            | 1.3%                | 8.1%                  |
| Oct 2022    | 1.7%                | 7.7%                   | 4.0%                                     | 3.8%                           | 7.4%               | 9.8%                     | 6.1%                 | 0.7%               | 6.7%            | 1.3%                | 8.0%                  |
| Sep 2022    | 1.0%                | 7.3%                   | 3.3%                                     | 4.1%                           | 7.3%               | 9.0%                     | 5.7%                 | 0.7%               | 6.4%            | 1.2%                | 7.5%                  |
| Aug 2022    | 1.7%                | 7.1%                   | 4.4%                                     | 4.5%                           | 7.8%               | 9.5%                     | 5.9%                 | 0.6%               | 6.5%            | 1.3%                | 7.8%                  |
| Jul 2022    | 1.8%                | 8.7%                   | 4.9%                                     | 5.9%                           | 7.9%               | 10.7%                    | 6.1%                 | 0.6%               | 6.7%            | 2.3%                | 9.0%                  |
| Jun 2022    | 2.6%                | 8.4%                   | 5.6%                                     | 5.0%                           | 9.4%               | 9.9%                     | 5.8%                 | 0.6%               | 6.5%            | 2.2%                | 8.6%                  |
| May 2022    | 1.8%                | 7.3%                   | 5.7%                                     | 4.0%                           | 8.1%               | 8.7%                     | 5.4%                 | 0.5%               | 5.9%            | 1.6%                | 7.5%                  |
| Apr 2022    | 0.5%                | 10.1%                  | 5.7%                                     | 6.4%                           | 10.4%              | 10.9%                    | 5.9%                 | 0.5%               | 6.4%            | 3.5%                | 9.9%                  |
| Mar 2022    | 1.0%                | 12.0%                  | 8.5%                                     | 7.9%                           | 11.5%              | 11.9%                    | 5.7%                 | 0.5%               | 6.2%            | 5.1%                |                       |
| Feb 2022    | 1.6%                | 10.7%                  | 7.2%                                     | 6.0%                           | 9.8%               | 10.7%                    | 5.8%                 | 0.5%               | 6.3%            | 3.7%                | 9.9%                  |
| Jan 2022    | 1.2%                | 12.4%                  | 7.6%                                     | 7.2%                           | 12.3%              | 14.1%                    | 5.4%                 | 0.5%               | 5.9%            | 6.5%                | 12.4%                 |
| 2021        | 1.2%                | 8.4%                   | 4.0%                                     | 4.6%                           | 8.1%               | 9.6%                     | 5.4%                 | 0.5%               | 5.9%            | 2.4%                | 8.4%                  |
| Dec 2021    | 0.8%                | 9.5%                   | 5.4%                                     | 6.1%                           | 10.5%              | 10.6%                    | 5.6%                 | 0.6%               | 6.1%            | 3.4%                | 9.5%                  |
| Nov 2021    | 1.6%                | 9.0%                   | 5.6%                                     | 5.4%                           | 9.3%               | 10.6%                    | 5.6%                 | 0.8%               | 6.4%            | 2.8%                | 9.2%                  |
| Oct 2021    | 0.6%                | 8.0%                   | 4.1%                                     | 5.1%                           | 8.1%               | 9.6%                     | 5.7%                 | 0.6%               | 6.3%            | 1.9%                | 8.2%                  |
| Sep 2021    | 1.1%                | 7.9%                   | 3.7%                                     | 3.8%                           | 7.9%               | 8.9%                     | 5.7%                 | 0.5%               | 6.2%            | 1.6%                | 7.8%                  |
| Aug 2021    | 0.6%                | 7.7%                   | 3.1%                                     | 4.1%                           | 8.0%               | 8.9%                     | 5.8%                 | 0.5%               | 6.3%            | 1.4%                | 7.7%                  |
| Jul 2021    | 0.6%                | 7.0%                   | 1.7%                                     | 3.8%                           | 7.9%               | 8.8%                     | 5.6%                 | 0.5%               | 6.1%            | 1.2%                | 7.3%                  |
| Jun 2021    | 0.5%                | 7.1%                   | 2.2%                                     | 4.1%                           | 7.3%               | 7.9%                     | 5.3%                 | 0.5%               | 5.8%            | 1.2%                | 7.0%                  |
| May 2021    | 0.2%                | 6.2%                   | 3.0%                                     | 4.0%                           | 6.6%               | 7.2%                     | 4.8%                 | 0.4%               | 5.2%            | 1.1%                | 6.3%                  |
| Apr 2021    |                     | 6.8%                   | 4.1%                                     | 4.2%                           | 6.1%               | 8.1%                     | 5.1%                 | 0.4%               | 5.5%            | 1.4%                | 6.9%                  |
| Mar 2021    | 0.7%                | 7.4%                   | 4.1%                                     | 4.1%                           | 5.8%               | 8.1%                     | 5.0%                 | 0.4%               | 5.4%            | 1.6%                | 7.1%                  |
| Feb 2021    | 3.9%                | 11.5%                  | 4.7%                                     | 4.4%                           | 8.4%               | 12.7%                    | 5.4%                 | 0.5%               | 5.9%            | 4.8%                | 10.8%                 |
| Jan 2021    | 4.1%                | 13.1%                  | 5.3%                                     | 6.2%                           | 11.1%              | 14.0%                    | 5.5%                 | 0.4%               | 5.8%            | 6.5%                | 12.4%                 |
| 2020        | 1.7%                | 8.1%                   | 4.0%                                     | 5.1%                           | 9.0%               | 9.3%                     | 5.7%                 | 0.4%               | 6.1%            | 2.1%                | 8.3%                  |
| Dec 2020    | 2.9%                | 7.8%                   | 3.5%                                     | 5.1%                           | 7.9%               | 9.5%                     | 5.2%                 | 0.4%               | 5.5%            | 2.5%                | 8.1%                  |
| Nov 2020    | 1.2%                | 7.2%                   | 3.6%                                     | 4.9%                           | 7.2%               | 8.6%                     | 5.4%                 | 0.4%               | 5.8%            | 1.6%                | 7.4%                  |
| Oct 2020    | 0.1%                | 7.3%                   | 2.9%                                     | 5.3%                           | 8.4%               | 8.9%                     | 5.5%                 | 0.4%               | 5.9%            | 1.8%                | 7.7%                  |
| Sep 2020    | 0.3%                | 7.6%                   | 3.9%                                     | 5.4%                           | 9.0%               | 8.5%                     | 5.9%                 | 0.5%               | 6.4%            | 1.4%                | 7.7%                  |
| Aug 2020    |                     | 6.6%                   | 3.1%                                     | 5.3%                           | 9.0%               | 8.4%                     | 5.8%                 | 0.4%               | 6.2%            | 1.1%                | 7.3%                  |

|          | 1    |       |      |      |       |       |      |      |      |      |       |
|----------|------|-------|------|------|-------|-------|------|------|------|------|-------|
| Jul 2020 | 0.7% | 6.3%  | 2.2% | 3.8% | 8.0%  | 7.8%  | 5.2% | 0.4% | 5.6% | 1.1% | 6.7%  |
| Jun 2020 | 2.7% | 6.7%  | 3.0% | 4.5% | 8.3%  | 8.0%  | 5.3% | 0.4% | 5.7% | 1.4% | 7.1%  |
| May 2020 | 3.0% | 11.2% | 5.3% | 5.6% | 11.2% | 11.9% | 6.1% | 0.3% | 6.4% | 4.4% | 10.8% |
| Apr 2020 | 4.1% | 16.5% | 6.2% | 7.5% | 12.9% | 14.8% | 6.2% | 0.2% | 6.5% | 7.7% | 14.2% |
| Mar 2020 | 4.1% | 8.7%  | 7.0% | 6.2% | 9.8%  | 9.5%  | 6.0% | 0.4% | 6.4% | 2.4% | 8.8%  |
| Feb 2020 | 0.6% | 5.8%  | 3.7% | 3.8% | 7.5%  | 7.5%  | 5.8% | 0.7% | 6.4% |      | 6.4%  |
| Jan 2020 | 0.3% | 5.8%  | 3.2% | 4.4% | 8.2%  | 8.3%  | 6.1% | 0.7% | 6.8% |      | 6.8%  |
| 2019     | 1.0% | 5.4%  | 3.2% | 3.8% | 6.4%  | 7.0%  | 5.4% | 0.6% | 5.9% |      | 5.9%  |
| Dec 2019 | 0.4% | 5.9%  | 3.9% | 4.2% | 7.8%  | 8.0%  | 6.0% | 0.7% | 6.8% |      | 6.8%  |
| Nov 2019 | 0.2% | 5.7%  | 3.4% | 4.0% | 6.3%  | 7.0%  | 5.5% | 0.6% | 6.1% |      | 6.1%  |
| Oct 2019 | 0.6% | 5.7%  | 3.9% | 3.4% | 6.8%  | 7.2%  | 5.6% | 0.6% | 6.2% |      | 6.2%  |
| Sep 2019 | 3.2% | 5.2%  | 2.9% | 3.0% | 6.4%  | 7.0%  | 5.3% | 0.5% | 5.8% |      | 5.8%  |
| Aug 2019 | 0.7% | 5.0%  | 2.6% | 3.8% | 6.2%  | 7.1%  | 5.4% | 0.5% | 5.9% |      | 5.9%  |
| Jul 2019 | 0.8% | 5.2%  | 2.6% | 3.8% | 5.9%  | 6.8%  | 5.2% | 0.5% | 5.7% |      | 5.7%  |
| Jun 2019 | 0.4% | 5.5%  | 2.3% | 3.5% | 6.1%  | 6.6%  | 5.2% | 0.6% | 5.8% |      | 5.8%  |
| May 2019 | 0.5% | 5.1%  | 2.8% | 4.4% | 5.6%  | 6.2%  | 5.0% | 0.5% | 5.5% |      | 5.5%  |
| Apr 2019 | 0.8% | 5.1%  | 3.1% | 3.8% | 5.4%  | 6.8%  | 5.2% | 0.5% | 5.7% |      | 5.7%  |
| Mar 2019 | 0.2% | 4.8%  | 3.3% | 3.5% | 6.7%  | 6.5%  | 5.1% | 0.5% | 5.6% |      | 5.6%  |
| Feb 2019 | 1.8% | 5.5%  | 3.9% | 4.1% | 6.3%  | 7.0%  | 5.4% | 0.7% | 6.1% |      | 6.1%  |
| Jan 2019 | 1.2% | 5.6%  | 3.1% | 3.9% | 7.0%  | 7.4%  | 5.4% | 0.8% | 6.1% |      | 6.1%  |