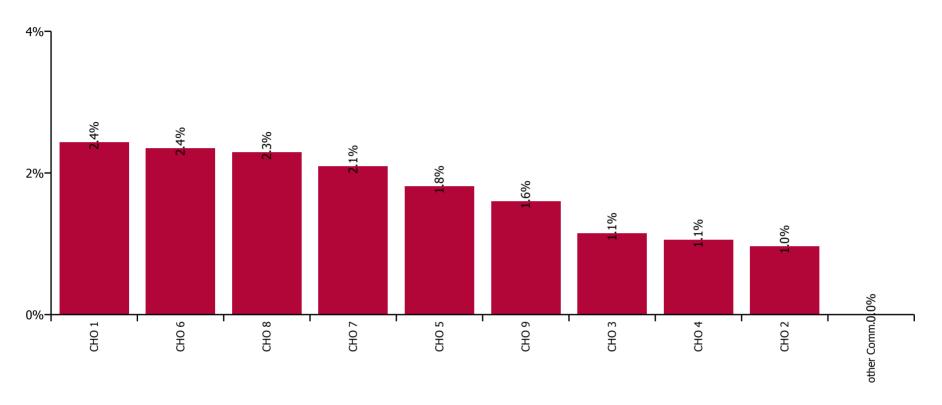

| Health Service Absence Rate - Care Group by<br>CHO: Dec 2022 | Certified<br>absence | Self-<br>certified<br>absence | Non<br>Covid-19<br>absence | Covid-19<br>absence | Total<br>absence<br>rate | % Non<br>Covid-19<br>absence | %<br>Covid-19<br>absence |
|--------------------------------------------------------------|----------------------|-------------------------------|----------------------------|---------------------|--------------------------|------------------------------|--------------------------|
| Older People                                                 | 6.7%                 | 0.9%                          | 7.7%                       | 1.7%                | 9.3%                     | 82.1%                        | 17.9%                    |
| CHO 1                                                        | 8.7%                 | 0.8%                          | 9.5%                       | 2.4%                | 11.9%                    | 79.6%                        | 20.4%                    |
| CHO 2                                                        | 3.3%                 | 0.4%                          | 3.7%                       | 1.0%                | 4.7%                     | 79.3%                        | 20.7%                    |
| CHO 3                                                        | 10.3%                | 1.1%                          | 11.4%                      | 1.1%                | 12.5%                    | 90.8%                        | 9.2%                     |
| CHO 4                                                        | 4.7%                 | 0.7%                          | 5.5%                       | 1.1%                | 6.5%                     | 83.8%                        | 16.2%                    |
| CHO 5                                                        | 8.9%                 | 1.0%                          | 10.0%                      | 1.8%                | 11.8%                    | 84.6%                        | 15.4%                    |
| CHO 6                                                        | 5.3%                 | 1.0%                          | 6.3%                       | 2.4%                | 8.6%                     | 72.8%                        | 27.2%                    |
| CHO 7                                                        | 6.3%                 | 1.3%                          | 7.6%                       | 2.1%                | 9.7%                     | 78.4%                        | 21.6%                    |
| CHO 8                                                        | 9.1%                 | 1.1%                          | 10.2%                      | 2.3%                | 12.5%                    | 81.7%                        | 18.3%                    |
| CHO 9                                                        | 5.5%                 | 1.7%                          | 7.2%                       | 1.6%                | 8.8%                     | 81.8%                        | 18.2%                    |
| Other Community Services                                     | 4.6%                 | 0.2%                          | 4.8%                       | 0.0%                | 4.8%                     | 100.0%                       | 0.0%                     |