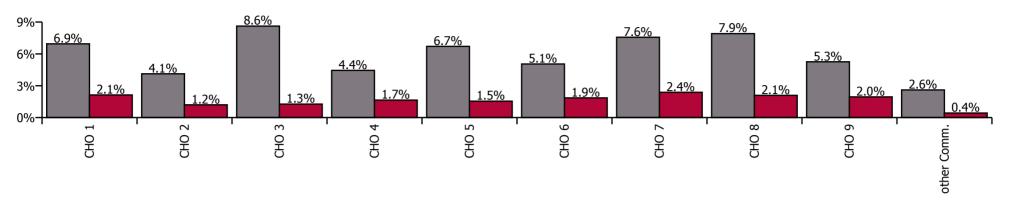

| Health Service Absence Rate - Care Group by<br>CHO: Dec 2022 | Certified<br>absence | Self-<br>certified<br>absence | Non<br>Covid-19<br>absence | Covid-19<br>absence | Total<br>absence<br>rate | % Non<br>Covid-19<br>absence | %<br>Covid-19<br>absence |
|--------------------------------------------------------------|----------------------|-------------------------------|----------------------------|---------------------|--------------------------|------------------------------|--------------------------|
| Older People                                                 | 6.7%                 | 0.9%                          | 7.7%                       | 1.7%                | 9.3%                     | 82.1%                        | 17.9%                    |
| CHO 1                                                        | 8.7%                 | 0.8%                          | 9.5%                       | 2.4%                | 11.9%                    | 79.6%                        | 20.4%                    |
| CHO 2                                                        | 3.3%                 | 0.4%                          | 3.7%                       | 1.0%                | 4.7%                     | 79.3%                        | 20.7%                    |
| CHO 3                                                        | 10.3%                | 1.1%                          | 11.4%                      | 1.1%                | 12.5%                    | 90.8%                        | 9.2%                     |
| CHO 4                                                        | 4.7%                 | 0.7%                          | 5.5%                       | 1.1%                | 6.5%                     | 83.8%                        | 16.2%                    |
| CHO 5                                                        | 8.9%                 | 1.0%                          | 10.0%                      | 1.8%                | 11.8%                    | 84.6%                        | 15.4%                    |
| CHO 6                                                        | 5.3%                 | 1.0%                          | 6.3%                       | 2.4%                | 8.6%                     | 72.8%                        | 27.2%                    |
| CHO 7                                                        | 6.3%                 | 1.3%                          | 7.6%                       | 2.1%                | 9.7%                     | 78.4%                        | 21.6%                    |
| CHO 8                                                        | 9.1%                 | 1.1%                          | 10.2%                      | 2.3%                | 12.5%                    | 81.7%                        | 18.3%                    |
| CHO 9                                                        | 5.5%                 | 1.7%                          | 7.2%                       | 1.6%                | 8.8%                     | 81.8%                        | 18.2%                    |
| Other Community Services                                     | 4.6%                 | 0.2%                          | 4.8%                       | 0.0%                | 4.8%                     | 100.0%                       | 0.0%                     |