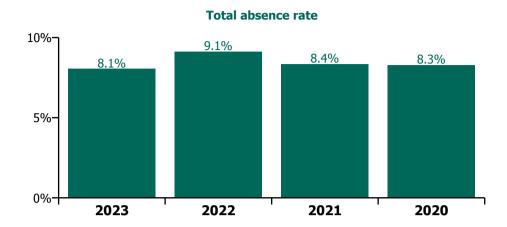

## **Total absence rate**

### **Total absence rate**

## **Older People**

| Year/ month | Medical &<br>Dental | Nursing &<br>Midwifery | Health & Social<br>Care<br>Professionals | Management & Administrative | General<br>Support | Patient & Client<br>Care | Certified<br>absence | Self-<br>certified<br>absence | Non<br>Covid-19<br>absence | Covid-19<br>absence | Total<br>absence rate |
|-------------|---------------------|------------------------|------------------------------------------|-----------------------------|--------------------|--------------------------|----------------------|-------------------------------|----------------------------|---------------------|-----------------------|
| 2023        | 2.2%                | 8.1%                   | 4.5%                                     | 5.0%                        | 8.2%               | 9.2%                     | 6.5%                 | 0.7%                          | 7.1%                       | 0.9%                | 8.1%                  |
| Dec 2023    | 1.8%                | 8.8%                   | 7.4%                                     | 5.9%                        | 8.4%               | 10.4%                    | 7.1%                 | 0.8%                          | 8.0%                       | 1.1%                | 9.1%                  |
| Nov 2023    | 2.0%                | 8.3%                   | 5.2%                                     | 5.0%                        | 8.3%               | 10.1%                    | 7.0%                 | 0.7%                          | 7.8%                       | 0.8%                | 8.5%                  |
| Oct 2023    | 2.2%                | 7.9%                   | 4.3%                                     | 5.6%                        | 8.4%               | 9.0%                     | 6.5%                 | 0.7%                          | 7.1%                       | 0.8%                | 8.0%                  |
| Sep 2023    | 2.2%                | 8.7%                   | 5.0%                                     | 5.2%                        | 8.2%               | 9.0%                     | 6.4%                 | 0.7%                          | 7.1%                       | 1.1%                | 8.2%                  |
| Aug 2023    | 2.1%                | 8.4%                   | 4.2%                                     | 5.2%                        | 9.7%               | 9.6%                     | 6.8%                 | 0.6%                          | 7.4%                       | 1.1%                | 8.5%                  |
| Jul 2023    | 1.8%                | 7.6%                   | 3.9%                                     | 5.1%                        | 8.7%               | 8.8%                     | 6.5%                 | 0.6%                          | 7.1%                       | 0.6%                | 7.8%                  |
| Jun 2023    | 2.4%                | 7.3%                   | 3.4%                                     | 4.7%                        | 8.4%               | 8.5%                     | 6.2%                 | 0.6%                          | 6.8%                       | 0.6%                | 7.4%                  |
| May 2023    | 1.8%                | 7.8%                   | 4.0%                                     | 4.1%                        | 8.0%               | 8.7%                     | 6.2%                 | 0.6%                          | 6.8%                       | 0.8%                | 7.6%                  |
| Apr 2023    | 2.3%                | 7.7%                   | 3.3%                                     | 4.2%                        | 6.9%               | 8.4%                     | 5.8%                 | 0.7%                          | 6.5%                       | 0.9%                | 7.4%                  |
| Mar 2023    | 2.6%                | 7.1%                   | 4.4%                                     | 5.1%                        | 7.2%               | 8.6%                     | 5.9%                 | 0.6%                          | 6.6%                       | 0.8%                | 7.4%                  |
| Feb 2023    | 2.6%                | 7.8%                   | 3.6%                                     | 5.1%                        | 7.5%               | 8.5%                     | 6.2%                 | 0.6%                          | 6.7%                       | 0.9%                | 7.6%                  |
| Jan 2023    | 3.3%                | 9.5%                   | 4.5%                                     | 5.2%                        | 9.1%               | 10.4%                    | 7.0%                 | 0.7%                          | 7.7%                       | 1.4%                | 9.1%                  |
| 2022        | 1.6%                | 9.1%                   | 5.5%                                     | 5.4%                        | 9.1%               | 10.5%                    | 5.9%                 | 0.6%                          | 6.5%                       | 2.6%                | 9.1%                  |
| Dec 2022    | 3.0%                | 9.4%                   | 4.7%                                     | 5.9%                        | 9.2%               | 10.6%                    | 6.7%                 | 0.9%                          | 7.7%                       | 1.7%                | 9.3%                  |
| Nov 2022    | 1.5%                | 8.0%                   | 3.7%                                     | 4.2%                        | 7.5%               | 9.8%                     | 6.1%                 | 0.7%                          | 6.8%                       | 1.3%                | 8.1%                  |
| Oct 2022    | 1.7%                | 7.7%                   | 4.0%                                     | 3.8%                        | 7.4%               | 9.8%                     | 6.1%                 | 0.7%                          | 6.7%                       | 1.3%                | 8.0%                  |
| Sep 2022    | 1.0%                | 7.3%                   | 3.3%                                     | 4.1%                        | 7.3%               | 9.0%                     | 5.7%                 | 0.7%                          | 6.4%                       | 1.2%                | 7.5%                  |
| Aug 2022    | 1.7%                | 7.1%                   | 4.4%                                     | 4.5%                        | 7.8%               | 9.5%                     | 5.9%                 | 0.6%                          | 6.5%                       | 1.3%                | 7.8%                  |
| Jul 2022    | 1.8%                | 8.7%                   | 4.9%                                     | 5.9%                        | 7.9%               | 10.7%                    | 6.1%                 | 0.6%                          | 6.7%                       | 2.3%                | 9.0%                  |
| Jun 2022    | 2.6%                | 8.4%                   | 5.6%                                     | 5.0%                        | 9.4%               | 9.9%                     | 5.8%                 | 0.6%                          | 6.5%                       | 2.2%                | 8.6%                  |
| May 2022    | 1.8%                | 7.3%                   | 5.7%                                     | 4.0%                        | 8.1%               | 8.7%                     | 5.4%                 | 0.5%                          | 5.9%                       | 1.6%                | 7.5%                  |
| Apr 2022    | 0.5%                | 10.1%                  | 5.7%                                     | 6.4%                        | 10.4%              | 10.9%                    | 5.9%                 | 0.5%                          | 6.4%                       | 3.5%                | 9.9%                  |
| Mar 2022    | 1.0%                | 12.0%                  | 8.5%                                     | 7.9%                        | 11.5%              | 11.9%                    | 5.7%                 | 0.5%                          | 6.2%                       | 5.1%                | 11.3%                 |
| Feb 2022    | 1.6%                | 10.7%                  | 7.2%                                     | 6.0%                        | 9.8%               | 10.7%                    | 5.8%                 | 0.5%                          | 6.3%                       | 3.7%                | 9.9%                  |
| Jan 2022    | 1.2%                | 12.4%                  | 7.6%                                     | 7.2%                        | 12.3%              | 14.1%                    | 5.4%                 | 0.5%                          | 5.9%                       | 6.5%                | 12.4%                 |
| 2021        | 1.2%                | 8.4%                   | 4.0%                                     | 4.6%                        | 8.1%               | 9.6%                     | 5.4%                 | 0.5%                          | 5.9%                       | 2.4%                | 8.4%                  |
| Dec 2021    | 0.8%                | 9.5%                   | 5.4%                                     | 6.1%                        | 10.5%              | 10.6%                    | 5.6%                 | 0.6%                          | 6.1%                       | 3.4%                | 9.5%                  |
| Nov 2021    | 1.6%                | 9.0%                   | 5.6%                                     | 5.4%                        | 9.3%               | 10.6%                    | 5.6%                 | 0.8%                          | 6.4%                       | 2.8%                | 9.2%                  |
| Oct 2021    | 0.6%                | 8.0%                   | 4.1%                                     | 5.1%                        | 8.1%               | 9.6%                     | 5.7%                 | 0.6%                          | 6.3%                       | 1.9%                | 8.2%                  |
| Sep 2021    | 1.1%                | 7.9%                   | 3.7%                                     | 3.8%                        | 7.9%               | 8.9%                     | 5.7%                 | 0.5%                          | 6.2%                       | 1.6%                | 7.8%                  |
| Aug 2021    | 0.6%                | 7.7%                   | 3.1%                                     | 4.1%                        | 8.0%               | 8.9%                     | 5.8%                 | 0.5%                          | 6.3%                       | 1.4%                | 7.7%                  |