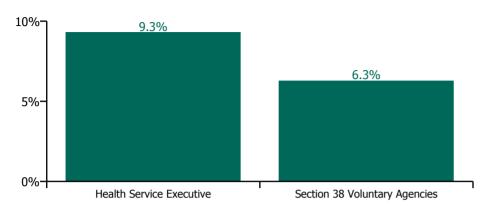

#### Non Covid-19 & Covid-19 Absence

| Health Service Absence Rate by Hospital: Dec<br>2023 | Medical &<br>Dental | Nursing &<br>Midwifery | Health & Social<br>Care<br>Professionals | Management &<br>Administrative | General<br>Support | Patient & Client<br>Care | Certified<br>absence | Self-<br>certified<br>absence | Non<br>Covid-19<br>absence | Covid-19<br>absence | Total<br>absence<br>rate |
|------------------------------------------------------|---------------------|------------------------|------------------------------------------|--------------------------------|--------------------|--------------------------|----------------------|-------------------------------|----------------------------|---------------------|--------------------------|
| Older People                                         | 1.6%                | 7.8%                   | 4.2%                                     | 4.8%                           | 8.1%               | 9.1%                     | 5.7%                 | 0.6%                          | 6.3%                       | 1.6%                | 7.9%                     |
| Health Service Executive                             | 0.4%                | 8.8%                   | 6.3%                                     | 6.1%                           | 10.2%              | 10.5%                    | 7.0%                 | 0.5%                          | 7.5%                       | 1.9%                | 9.4%                     |
| CHO 1                                                | 0.4%                | 8.8%                   | 6.3%                                     | 6.1%                           | 10.2%              | 10.5%                    | 7.0%                 | 0.5%                          | 7.5%                       | 1.9%                | 9.4%                     |
| Health Service Executive                             | 0.4%                | 5.6%                   | 2.5%                                     | 3.4%                           | 4.0%               | 5.8%                     | 4.0%                 | 0.2%                          | 4.2%                       | 1.2%                | 5.4%                     |
| CHO 2                                                | 0.4%                | 5.6%                   | 2.5%                                     | 3.4%                           | 4.0%               | 5.8%                     | 4.0%                 | 0.2%                          | 4.2%                       | 1.2%                | 5.4%                     |
| Health Service Executive                             | 4.8%                | 10.2%                  | 6.2%                                     | 6.1%                           | 10.6%              | 11.0%                    | 8.1%                 | 0.7%                          | 8.8%                       | 1.1%                | 9.9%                     |
| CHO 3                                                | 4.8%                | 10.2%                  | 6.2%                                     | 6.1%                           | 10.6%              | 11.0%                    | 8.1%                 | 0.7%                          | 8.8%                       | 1.1%                | 9.9%                     |
| Health Service Executive                             | 0.3%                | 6.2%                   | 2.5%                                     | 3.2%                           | 6.3%               | 7.5%                     | 4.4%                 | 0.5%                          | 4.9%                       | 1.5%                | 6.4%                     |
| CHO 4                                                | 0.3%                | 6.2%                   | 2.5%                                     | 3.2%                           | 6.3%               | 7.5%                     | 4.4%                 | 0.5%                          | 4.9%                       | 1.5%                | 6.4%                     |
| Health Service Executive                             | 1.2%                | 8.7%                   | 3.3%                                     | 5.9%                           | 8.5%               | 9.0%                     | 6.3%                 | 0.6%                          | 6.9%                       | 1.4%                | 8.3%                     |
| CHO 5                                                | 1.2%                | 8.7%                   | 3.3%                                     | 5.9%                           | 8.5%               | 9.0%                     | 6.3%                 | 0.6%                          | 6.9%                       | 1.4%                | 8.3%                     |
| Health Service Executive                             | 1.1%                | 7.3%                   | 2.3%                                     | 5.6%                           | 8.0%               | 10.1%                    | 5.5%                 | 0.6%                          | 6.1%                       | 2.1%                | 8.2%                     |
| Section 38 Voluntary Agencies                        | 2.1%                | 6.0%                   | 4.0%                                     | 4.3%                           | 5.7%               | 6.9%                     | 4.0%                 | 0.6%                          | 4.5%                       | 1.4%                | 5.9%                     |
| CHO 6                                                | 1.9%                | 6.5%                   | 3.8%                                     | 4.8%                           | 6.4%               | 8.1%                     | 4.5%                 | 0.6%                          | 5.1%                       | 1.7%                | 6.7%                     |
| Health Service Executive                             | 1.4%                | 8.9%                   | 4.5%                                     | 6.9%                           | 10.4%              | 11.1%                    | 6.8%                 | 0.8%                          | 7.6%                       | 2.1%                | 9.7%                     |
| CHO 7                                                | 1.4%                | 8.9%                   | 4.5%                                     | 6.9%                           | 10.4%              | 11.1%                    | 6.8%                 | 0.8%                          | 7.6%                       | 2.1%                | 9.7%                     |
| Health Service Executive                             | 0.2%                | 9.0%                   | 5.3%                                     | 5.6%                           | 8.0%               | 11.5%                    | 7.4%                 | 0.6%                          | 8.0%                       | 1.9%                | 9.9%                     |
| CHO 8                                                | 0.2%                | 9.0%                   | 5.3%                                     | 5.6%                           | 8.0%               | 11.5%                    | 7.4%                 | 0.6%                          | 8.0%                       | 1.9%                | 9.9%                     |
| Health Service Executive                             | 3.1%                | 8.2%                   | 3.9%                                     | 4.4%                           | 8.6%               | 8.3%                     | 4.9%                 | 0.9%                          | 5.7%                       | 1.7%                | 7.5%                     |
| Section 38 Voluntary Agencies                        | 3.7%                | 5.1%                   | 5.2%                                     | 3.7%                           | 5.9%               | 8.2%                     | 3.8%                 | 0.8%                          | 4.7%                       | 1.4%                | 6.0%                     |
| CHO 9                                                | 3.4%                | 7.3%                   | 4.5%                                     | 4.3%                           | 7.7%               | 8.3%                     | 4.5%                 | 0.9%                          | 5.4%                       | 1.6%                | 7.0%                     |
| Other Community Services                             |                     | 3.6%                   | 0.6%                                     | 3.0%                           |                    | 1.2%                     | 2.3%                 | 0.2%                          | 2.6%                       | 0.4%                | 3.0%                     |