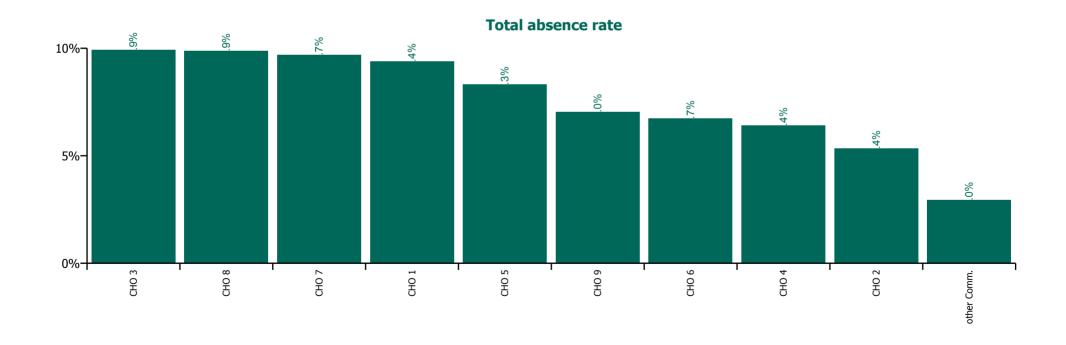

| Health Service Absence Rate - Care Group by<br>CHO: Dec 2023 | Certified<br>absence | Self-<br>certified<br>absence | Non<br>Covid-19<br>absence | Covid-19<br>absence | Total<br>absence<br>rate | % Non<br>Covid-19<br>absence | %<br>Covid-19<br>absence |
|--------------------------------------------------------------|----------------------|-------------------------------|----------------------------|---------------------|--------------------------|------------------------------|--------------------------|
| Older People                                                 | 7.1%                 | 0.8%                          | 8.0%                       | 1.1%                | 9.1%                     | 87.8%                        | 12.2%                    |
| CHO 1                                                        | 10.6%                | 0.7%                          | 11.2%                      | 1.0%                | 12.2%                    | 92.0%                        | 8.0%                     |
| CHO 2                                                        | 6.5%                 | 0.5%                          | 7.0%                       | 1.3%                | 8.3%                     | 84.3%                        | 15.7%                    |
| CHO 3                                                        | 8.0%                 | 1.0%                          | 9.0%                       | 1.0%                | 9.9%                     | 90.3%                        | 9.7%                     |
| CHO 4                                                        | 6.0%                 | 0.9%                          | 6.8%                       | 1.2%                | 8.0%                     | 84.8%                        | 15.2%                    |
| CHO 5                                                        | 7.1%                 | 0.8%                          | 7.9%                       | 1.3%                | 9.2%                     | 86.1%                        | 13.9%                    |
| CHO 6                                                        | 4.9%                 | 0.7%                          | 5.6%                       | 0.9%                | 6.5%                     | 86.7%                        | 13.3%                    |
| CHO 7                                                        | 8.0%                 | 1.2%                          | 9.2%                       | 1.2%                | 10.4%                    | 88.3%                        | 11.7%                    |
| CHO 8                                                        | 7.9%                 | 0.8%                          | 8.6%                       | 1.3%                | 9.9%                     | 87.3%                        | 12.7%                    |
| CHO 9                                                        | 5.3%                 | 1.3%                          | 6.6%                       | 0.9%                | 7.5%                     | 88.5%                        | 11.5%                    |
| Other Community Services                                     | 3.4%                 | 0.4%                          | 3.8%                       | 0.3%                | 4.1%                     | 92.8%                        | 7.2%                     |