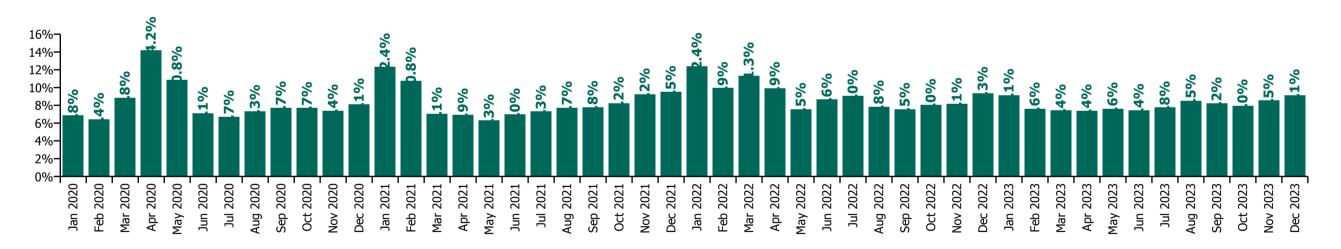

## **Older People**

| Year/ month | Medical &<br>Dental | Nursing &<br>Midwifery | Health & Social<br>Care<br>Professionals | Management & Administrative | General<br>Support | Patient & Client<br>Care | Certified<br>absence | Self-<br>certified<br>absence | Non<br>Covid-19<br>absence | Covid-19<br>absence | Total<br>absence rate |
|-------------|---------------------|------------------------|------------------------------------------|-----------------------------|--------------------|--------------------------|----------------------|-------------------------------|----------------------------|---------------------|-----------------------|
| 2023        | 2.2%                | 8.1%                   | 4.5%                                     | 5.0%                        | 8.2%               | 9.2%                     | 6.5%                 | 0.7%                          | 7.1%                       | 0.9%                | 8.1%                  |
| Dec 2023    | 1.8%                | 8.8%                   | 7.4%                                     | 5.9%                        | 8.4%               | 10.4%                    | 7.1%                 | 0.8%                          | 8.0%                       | 1.1%                | 9.1%                  |
| Nov 2023    | 2.0%                | 8.3%                   | 5.2%                                     | 5.0%                        | 8.3%               | 10.1%                    | 7.0%                 | 0.7%                          | 7.8%                       | 0.8%                | 8.5%                  |
| Oct 2023    | 2.2%                | 7.9%                   | 4.3%                                     | 5.6%                        | 8.4%               | 9.0%                     | 6.5%                 | 0.7%                          | 7.1%                       | 0.8%                | 8.0%                  |
| Sep 2023    | 2.2%                | 8.7%                   | 5.0%                                     | 5.2%                        | 8.2%               | 9.0%                     | 6.4%                 | 0.7%                          | 7.1%                       | 1.1%                | 8.2%                  |
| Aug 2023    | 2.1%                | 8.4%                   | 4.2%                                     | 5.2%                        | 9.7%               | 9.6%                     | 6.8%                 | 0.6%                          | 7.4%                       | 1.1%                | 8.5%                  |
| Jul 2023    | 1.8%                | 7.6%                   | 3.9%                                     | 5.1%                        | 8.7%               | 8.8%                     | 6.5%                 | 0.6%                          | 7.1%                       | 0.6%                | 7.8%                  |
| Jun 2023    | 2.4%                | 7.3%                   | 3.4%                                     | 4.7%                        | 8.4%               | 8.5%                     | 6.2%                 | 0.6%                          | 6.8%                       | 0.6%                | 7.4%                  |
| May 2023    | 1.8%                | 7.8%                   | 4.0%                                     | 4.1%                        | 8.0%               | 8.7%                     | 6.2%                 | 0.6%                          | 6.8%                       | 0.8%                | 7.6%                  |
| Apr 2023    | 2.3%                | 7.7%                   | 3.3%                                     | 4.2%                        | 6.9%               | 8.4%                     | 5.8%                 | 0.7%                          | 6.5%                       | 0.9%                | 7.4%                  |
| Mar 2023    | 2.6%                | 7.1%                   | 4.4%                                     | 5.1%                        | 7.2%               | 8.6%                     | 5.9%                 | 0.6%                          | 6.6%                       | 0.8%                | 7.4%                  |
| Feb 2023    | 2.6%                | 7.8%                   | 3.6%                                     | 5.1%                        | 7.5%               | 8.5%                     | 6.2%                 | 0.6%                          | 6.7%                       | 0.9%                | 7.6%                  |
| Jan 2023    | 3.3%                | 9.5%                   | 4.5%                                     | 5.2%                        | 9.1%               | 10.4%                    | 7.0%                 | 0.7%                          | 7.7%                       | 1.4%                | 9.1%                  |
| 2022        | 1.6%                | 9.1%                   | 5.5%                                     | 5.4%                        | 9.1%               | 10.5%                    | 5.9%                 | 0.6%                          | 6.5%                       | 2.6%                | 9.1%                  |
| Dec 2022    | 3.0%                | 9.4%                   | 4.7%                                     | 5.9%                        | 9.2%               | 10.6%                    | 6.7%                 | 0.9%                          | 7.7%                       | 1.7%                | 9.3%                  |
| Nov 2022    | 1.5%                | 8.0%                   | 3.7%                                     | 4.2%                        | 7.5%               | 9.8%                     | 6.1%                 | 0.7%                          | 6.8%                       | 1.3%                | 8.1%                  |
| Oct 2022    | 1.7%                | 7.7%                   | 4.0%                                     | 3.8%                        | 7.4%               | 9.8%                     | 6.1%                 | 0.7%                          | 6.7%                       | 1.3%                | 8.0%                  |
| Sep 2022    | 1.0%                | 7.3%                   | 3.3%                                     | 4.1%                        | 7.3%               | 9.0%                     | 5.7%                 | 0.7%                          | 6.4%                       | 1.2%                | 7.5%                  |
| Aug 2022    | 1.7%                | 7.1%                   | 4.4%                                     | 4.5%                        | 7.8%               | 9.5%                     | 5.9%                 | 0.6%                          | 6.5%                       | 1.3%                | 7.8%                  |
| Jul 2022    | 1.8%                | 8.7%                   | 4.9%                                     | 5.9%                        | 7.9%               | 10.7%                    | 6.1%                 | 0.6%                          | 6.7%                       | 2.3%                | 9.0%                  |
| Jun 2022    | 2.6%                | 8.4%                   | 5.6%                                     | 5.0%                        | 9.4%               | 9.9%                     | 5.8%                 | 0.6%                          | 6.5%                       | 2.2%                | 8.6%                  |
| May 2022    | 1.8%                | 7.3%                   | 5.7%                                     | 4.0%                        | 8.1%               | 8.7%                     | 5.4%                 | 0.5%                          | 5.9%                       | 1.6%                | 7.5%                  |
| Apr 2022    | 0.5%                | 10.1%                  | 5.7%                                     | 6.4%                        | 10.4%              | 10.9%                    | 5.9%                 | 0.5%                          | 6.4%                       | 3.5%                | 9.9%                  |
| Mar 2022    | 1.0%                | 12.0%                  | 8.5%                                     | 7.9%                        | 11.5%              | 11.9%                    | 5.7%                 | 0.5%                          | 6.2%                       | 5.1%                | 11.3%                 |
| Feb 2022    | 1.6%                | 10.7%                  | 7.2%                                     | 6.0%                        | 9.8%               | 10.7%                    | 5.8%                 | 0.5%                          | 6.3%                       | 3.7%                | 9.9%                  |
| Jan 2022    | 1.2%                | 12.4%                  | 7.6%                                     | 7.2%                        | 12.3%              | 14.1%                    | 5.4%                 | 0.5%                          | 5.9%                       | 6.5%                | 12.4%                 |
| 2021        | 1.2%                | 8.4%                   | 4.0%                                     | 4.6%                        | 8.1%               | 9.6%                     | 5.4%                 | 0.5%                          | 5.9%                       | 2.4%                | 8.4%                  |
| Dec 2021    | 0.8%                | 9.5%                   | 5.4%                                     | 6.1%                        | 10.5%              | 10.6%                    | 5.6%                 | 0.6%                          | 6.1%                       | 3.4%                | 9.5%                  |
| Nov 2021    | 1.6%                | 9.0%                   | 5.6%                                     | 5.4%                        | 9.3%               | 10.6%                    | 5.6%                 | 0.8%                          | 6.4%                       | 2.8%                | 9.2%                  |
| Oct 2021    | 0.6%                | 8.0%                   | 4.1%                                     | 5.1%                        | 8.1%               | 9.6%                     | 5.7%                 | 0.6%                          | 6.3%                       | 1.9%                | 8.2%                  |
| Sep 2021    | 1.1%                | 7.9%                   | 3.7%                                     | 3.8%                        | 7.9%               | 8.9%                     | 5.7%                 | 0.5%                          | 6.2%                       | 1.6%                | 7.8%                  |
| Aug 2021    | 0.6%                | 7.7%                   | 3.1%                                     | 4.1%                        | 8.0%               | 8.9%                     | 5.8%                 | 0.5%                          | 6.3%                       | 1.4%                | 7.7%                  |

| 1.10004  | 0.00/ | 7.00/ | 4 70/ | 0.00/ | 7.00/ | 0.00/ | - an/ | 0.50/ | 0.40/ | 4 00/ | 7.00/ |
|----------|-------|-------|-------|-------|-------|-------|-------|-------|-------|-------|-------|
| Jul 2021 | 0.6%  | 7.0%  | 1.7%  | 3.8%  | 7.9%  | 8.8%  | 5.6%  | 0.5%  | 6.1%  | 1.2%  | 7.3%  |
| Jun 2021 | 0.5%  | 7.1%  | 2.2%  | 4.1%  | 7.3%  | 7.9%  | 5.3%  | 0.5%  | 5.8%  | 1.2%  | 7.0%  |
| May 2021 | 0.2%  | 6.2%  | 3.0%  | 4.0%  | 6.6%  | 7.2%  | 4.8%  | 0.4%  | 5.2%  | 1.1%  | 6.3%  |
| Apr 2021 |       | 6.8%  | 4.1%  | 4.2%  | 6.1%  | 8.1%  | 5.1%  | 0.4%  | 5.5%  | 1.4%  | 6.9%  |
| Mar 2021 | 0.7%  | 7.4%  | 4.1%  | 4.1%  | 5.8%  | 8.1%  | 5.0%  | 0.4%  | 5.4%  | 1.6%  | 7.1%  |
| Feb 2021 | 3.9%  | 11.5% | 4.7%  | 4.4%  | 8.4%  | 12.7% | 5.4%  | 0.5%  | 5.9%  | 4.8%  | 10.8% |
| Jan 2021 | 4.1%  | 13.1% | 5.3%  | 6.2%  | 11.1% | 14.0% | 5.5%  | 0.4%  | 5.8%  | 6.5%  | 12.4% |
| 2020     | 1.7%  | 8.1%  | 4.0%  | 5.1%  | 9.0%  | 9.3%  | 5.7%  | 0.4%  | 6.1%  | 2.1%  | 8.3%  |
| Dec 2020 | 2.9%  | 7.8%  | 3.5%  | 5.1%  | 7.9%  | 9.5%  | 5.2%  | 0.4%  | 5.5%  | 2.5%  | 8.1%  |
| Nov 2020 | 1.2%  | 7.2%  | 3.6%  | 4.9%  | 7.2%  | 8.6%  | 5.4%  | 0.4%  | 5.8%  | 1.6%  | 7.4%  |
| Oct 2020 | 0.1%  | 7.3%  | 2.9%  | 5.3%  | 8.4%  | 8.9%  | 5.5%  | 0.4%  | 5.9%  | 1.8%  | 7.7%  |
| Sep 2020 | 0.3%  | 7.6%  | 3.9%  | 5.4%  | 9.0%  | 8.5%  | 5.9%  | 0.5%  | 6.4%  | 1.4%  | 7.7%  |
| Aug 2020 |       | 6.6%  | 3.1%  | 5.3%  | 9.0%  | 8.4%  | 5.8%  | 0.4%  | 6.2%  | 1.1%  | 7.3%  |
| Jul 2020 | 0.7%  | 6.3%  | 2.2%  | 3.8%  | 8.0%  | 7.8%  | 5.2%  | 0.4%  | 5.6%  | 1.1%  | 6.7%  |
| Jun 2020 | 2.7%  | 6.7%  | 3.0%  | 4.5%  | 8.3%  | 8.0%  | 5.3%  | 0.4%  | 5.7%  | 1.4%  | 7.1%  |
| May 2020 | 3.0%  | 11.2% | 5.3%  | 5.6%  | 11.2% | 11.9% | 6.1%  | 0.3%  | 6.4%  | 4.4%  | 10.8% |
| Apr 2020 | 4.1%  | 16.5% | 6.2%  | 7.5%  | 12.9% | 14.8% | 6.2%  | 0.2%  | 6.5%  | 7.7%  | 14.2% |
| Mar 2020 | 4.1%  | 8.7%  | 7.0%  | 6.2%  | 9.8%  | 9.5%  | 6.0%  | 0.4%  | 6.4%  | 2.4%  | 8.8%  |
| Feb 2020 | 0.6%  | 5.8%  | 3.7%  | 3.8%  | 7.5%  | 7.5%  | 5.8%  | 0.7%  | 6.4%  |       | 6.4%  |
| Jan 2020 | 0.3%  | 5.8%  | 3.2%  | 4.4%  | 8.2%  | 8.3%  | 6.1%  | 0.7%  | 6.8%  |       | 6.8%  |