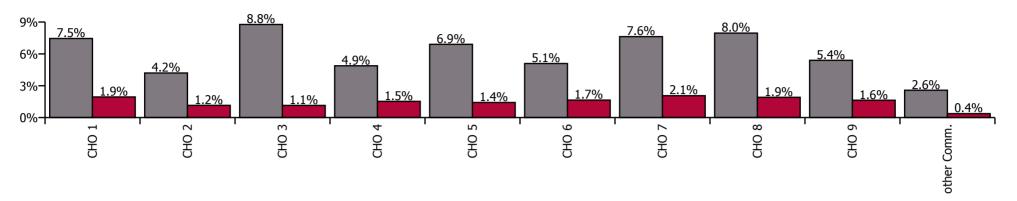

| Health Service Absence Rate - Care Group by<br>CHO: Dec 2023 | Certified<br>absence | Self-<br>certified<br>absence | Non<br>Covid-19<br>absence | Covid-19<br>absence | Total<br>absence<br>rate | % Non<br>Covid-19<br>absence | %<br>Covid-19<br>absence |
|--------------------------------------------------------------|----------------------|-------------------------------|----------------------------|---------------------|--------------------------|------------------------------|--------------------------|
| Older People                                                 | 7.1%                 | 0.8%                          | 8.0%                       | 1.1%                | 9.1%                     | 87.8%                        | 12.2%                    |
| CHO 1                                                        | 10.6%                | 0.7%                          | 11.2%                      | 1.0%                | 12.2%                    | 92.0%                        | 8.0%                     |
| CHO 2                                                        | 6.5%                 | 0.5%                          | 7.0%                       | 1.3%                | 8.3%                     | 84.3%                        | 15.7%                    |
| CHO 3                                                        | 8.0%                 | 1.0%                          | 9.0%                       | 1.0%                | 9.9%                     | 90.3%                        | 9.7%                     |
| CHO 4                                                        | 6.0%                 | 0.9%                          | 6.8%                       | 1.2%                | 8.0%                     | 84.8%                        | 15.2%                    |
| CHO 5                                                        | 7.1%                 | 0.8%                          | 7.9%                       | 1.3%                | 9.2%                     | 86.1%                        | 13.9%                    |
| CHO 6                                                        | 4.9%                 | 0.7%                          | 5.6%                       | 0.9%                | 6.5%                     | 86.7%                        | 13.3%                    |
| CHO 7                                                        | 8.0%                 | 1.2%                          | 9.2%                       | 1.2%                | 10.4%                    | 88.3%                        | 11.7%                    |
| CHO 8                                                        | 7.9%                 | 0.8%                          | 8.6%                       | 1.3%                | 9.9%                     | 87.3%                        | 12.7%                    |
| CHO 9                                                        | 5.3%                 | 1.3%                          | 6.6%                       | 0.9%                | 7.5%                     | 88.5%                        | 11.5%                    |
| Other Community Services                                     | 3.4%                 | 0.4%                          | 3.8%                       | 0.3%                | 4.1%                     | 92.8%                        | 7.2%                     |