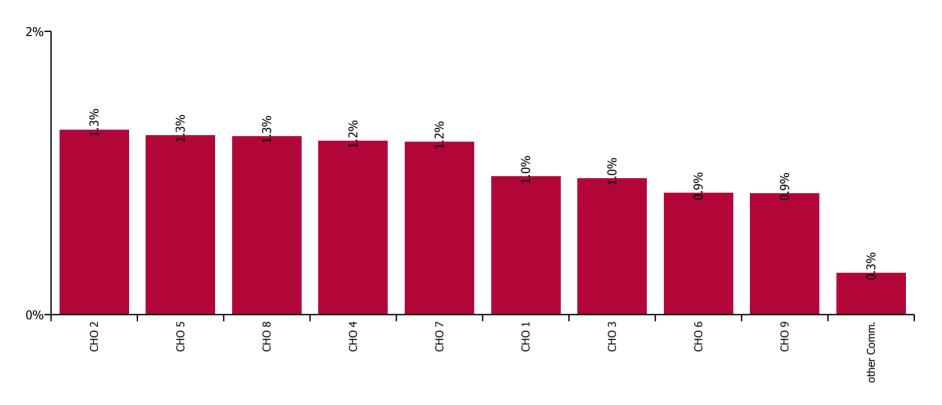

## Non Covid-19 / Covid-19 absence rates

| Health Service Covid-19 Absence Rate - by<br>Staff Category & Hospital: Dec 2023 | Medical &<br>Dental | Nursing &<br>Midwifery | Health & Social<br>Care<br>Professionals | Management &<br>Administrative | General<br>Support | Patient & Client<br>Care | Covid-19<br>absence | Non Covid-19<br>absence | Total<br>absence rate |
|----------------------------------------------------------------------------------|---------------------|------------------------|------------------------------------------|--------------------------------|--------------------|--------------------------|---------------------|-------------------------|-----------------------|
| Older People                                                                     | 0.0%                | 1.3%                   | 0.8%                                     | 5.9%                           | 0.8%               | 1.2%                     | 1.1%                | 8.0%                    | 9.1%                  |
| Health Service Executive                                                         | 0.0%                | 0.8%                   | 1.1%                                     | 7.6%                           | 0.5%               | 1.4%                     | 1.0%                | 11.2%                   | 12.2%                 |
| CHO 1                                                                            | 0.0%                | 0.8%                   | 1.1%                                     | 7.6%                           | 0.5%               | 1.4%                     | 1.0%                | 11.2%                   | 12.2%                 |
| Health Service Executive                                                         | 0.0%                | 2.2%                   | 1.0%                                     | 3.1%                           | 0.0%               | 1.1%                     | 1.3%                | 7.0%                    | 8.3%                  |
| CHO 2                                                                            | 0.0%                | 2.2%                   | 1.0%                                     | 3.1%                           | 0.0%               | 1.1%                     | 1.3%                | 7.0%                    | 8.3%                  |
| Health Service Executive                                                         | 0.0%                | 1.0%                   | 1.4%                                     | 11.2%                          | 0.8%               | 0.9%                     | 1.0%                | 9.0%                    | 9.9%                  |
| CHO 3                                                                            | 0.0%                | 1.0%                   | 1.4%                                     | 11.2%                          | 0.8%               | 0.9%                     | 1.0%                | 9.0%                    | 9.9%                  |
| Health Service Executive                                                         | 0.0%                | 1.5%                   | 1.1%                                     | 4.0%                           | 1.2%               | 1.3%                     | 1.2%                | 6.8%                    | 8.0%                  |
| CHO 4                                                                            | 0.0%                | 1.5%                   | 1.1%                                     | 4.0%                           | 1.2%               | 1.3%                     | 1.2%                | 6.8%                    | 8.0%                  |
| Health Service Executive                                                         | 0.0%                | 1.8%                   | 0.4%                                     | 7.1%                           | 1.6%               | 1.0%                     | 1.3%                | 7.9%                    | 9.2%                  |
| CHO 5                                                                            | 0.0%                | 1.8%                   | 0.4%                                     | 7.1%                           | 1.6%               | 1.0%                     | 1.3%                | 7.9%                    | 9.2%                  |
| Health Service Executive                                                         | 0.0%                | 1.5%                   | 0.0%                                     | 5.8%                           | 0.0%               | 0.4%                     | 0.7%                | 6.9%                    | 7.7%                  |
| Section 38 Voluntary Agencies                                                    | 0.0%                | 0.4%                   | 0.0%                                     | 2.5%                           | 0.6%               | 2.1%                     | 0.9%                | 4.7%                    | 5.6%                  |
| CHO 6                                                                            | 0.0%                | 0.9%                   | 0.0%                                     | 4.0%                           | 0.4%               | 1.4%                     | 0.9%                | 5.6%                    | 6.5%                  |
| Health Service Executive                                                         | 0.0%                | 1.5%                   | 0.0%                                     | 10.4%                          | 1.1%               | 1.3%                     | 1.2%                | 9.2%                    | 10.4%                 |
| CHO 7                                                                            | 0.0%                | 1.5%                   | 0.0%                                     | 10.4%                          | 1.1%               | 1.3%                     | 1.2%                | 9.2%                    | 10.4%                 |
| Health Service Executive                                                         | 0.0%                | 0.8%                   | 0.9%                                     | 4.8%                           | 1.6%               | 1.6%                     | 1.3%                | 8.6%                    | 9.9%                  |
| CHO 8                                                                            | 0.0%                | 0.8%                   | 0.9%                                     | 4.8%                           | 1.6%               | 1.6%                     | 1.3%                | 8.6%                    | 9.9%                  |
| Health Service Executive                                                         | 0.0%                | 1.1%                   | 0.8%                                     | 4.7%                           | 1.0%               | 0.7%                     | 0.8%                | 6.6%                    | 7.4%                  |
| Section 38 Voluntary Agencies                                                    | 0.0%                | 1.4%                   | 1.8%                                     | 8.1%                           | 0.3%               | 0.4%                     | 0.9%                | 6.7%                    | 7.6%                  |
| CHO 9                                                                            | 0.0%                | 1.1%                   | 1.2%                                     | 5.3%                           | 0.8%               | 0.7%                     | 0.9%                | 6.6%                    | 7.5%                  |
| Other Community Services                                                         |                     | 0.0%                   | 0.0%                                     | 4.3%                           |                    | 0.0%                     | 0.3%                | 3.8%                    | 4.1%                  |