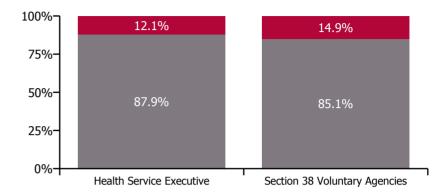

### December 2023

| Leopardstown Park Hospital absence by Staff<br>Category | Certified<br>absence | Self-<br>certified<br>absence | Non<br>Covid-19<br>absence | Covid-19<br>absence | Total<br>absence<br>rate | % Non<br>Covid-19<br>absence | %<br>Covid-19<br>absence |
|---------------------------------------------------------|----------------------|-------------------------------|----------------------------|---------------------|--------------------------|------------------------------|--------------------------|
| Leopardstown Park Hospital (CHO 6)                      | 5.0%                 | 0.5%                          | 5.5%                       | 1.9%                | 7.4%                     | 74.6%                        | 25.4%                    |
| Medical & Dental                                        | 0.0%                 | 0.0%                          | 0.0%                       | 0.0%                | 0.0%                     |                              |                          |
| Nursing & Midwifery                                     | 5.1%                 | 0.8%                          | 5.9%                       | 1.0%                | 7.0%                     | 85.1%                        | 14.9%                    |
| Health & Social Care Professionals                      | 1.1%                 | 0.0%                          | 1.1%                       | 0.0%                | 1.1%                     | 100.0%                       | 0.0%                     |
| Management & Administrative                             | 3.7%                 | 0.3%                          | 4.0%                       | 0.0%                | 4.0%                     | 100.0%                       | 0.0%                     |
| General Support                                         | 4.4%                 | 0.6%                          | 4.9%                       | 0.0%                | 4.9%                     | 100.0%                       | 0.0%                     |
| Patient & Client Care                                   | 6.2%                 | 0.5%                          | 6.7%                       | 4.3%                | 10.9%                    | 61.0%                        | 39.0%                    |