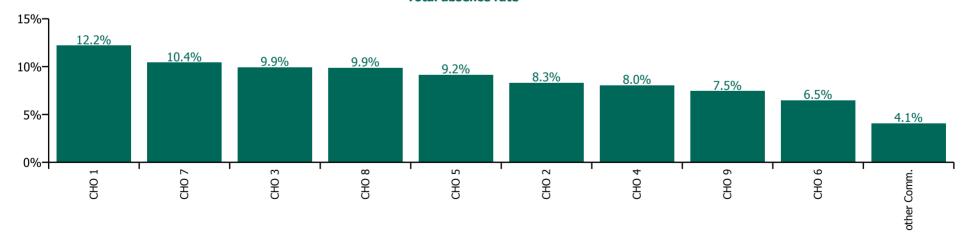

| Health Service Absence Rate - Care Group by<br>CHO: Dec 2023 | Certified<br>absence | Self-<br>certified<br>absence | Non<br>Covid-19<br>absence | Covid-19<br>absence | Total<br>absence<br>rate | % Non<br>Covid-19<br>absence | %<br>Covid-19<br>absence |
|--------------------------------------------------------------|----------------------|-------------------------------|----------------------------|---------------------|--------------------------|------------------------------|--------------------------|
| Older People                                                 | 7.1%                 | 0.8%                          | 8.0%                       | 1.1%                | 9.1%                     | 87.8%                        | 12.2%                    |
| CHO 1                                                        | 10.6%                | 0.7%                          | 11.2%                      | 1.0%                | 12.2%                    | 92.0%                        | 8.0%                     |
| CHO 2                                                        | 6.5%                 | 0.5%                          | 7.0%                       | 1.3%                | 8.3%                     | 84.3%                        | 15.7%                    |
| CHO 3                                                        | 8.0%                 | 1.0%                          | 9.0%                       | 1.0%                | 9.9%                     | 90.3%                        | 9.7%                     |
| CHO 4                                                        | 6.0%                 | 0.9%                          | 6.8%                       | 1.2%                | 8.0%                     | 84.8%                        | 15.2%                    |
| CHO 5                                                        | 7.1%                 | 0.8%                          | 7.9%                       | 1.3%                | 9.2%                     | 86.1%                        | 13.9%                    |
| CHO 6                                                        | 4.9%                 | 0.7%                          | 5.6%                       | 0.9%                | 6.5%                     | 86.7%                        | 13.3%                    |
| CHO 7                                                        | 8.0%                 | 1.2%                          | 9.2%                       | 1.2%                | 10.4%                    | 88.3%                        | 11.7%                    |
| CHO 8                                                        | 7.9%                 | 0.8%                          | 8.6%                       | 1.3%                | 9.9%                     | 87.3%                        | 12.7%                    |
| CHO 9                                                        | 5.3%                 | 1.3%                          | 6.6%                       | 0.9%                | 7.5%                     | 88.5%                        | 11.5%                    |
| Other Community Services                                     | 3.4%                 | 0.4%                          | 3.8%                       | 0.3%                | 4.1%                     | 92.8%                        | 7.2%                     |