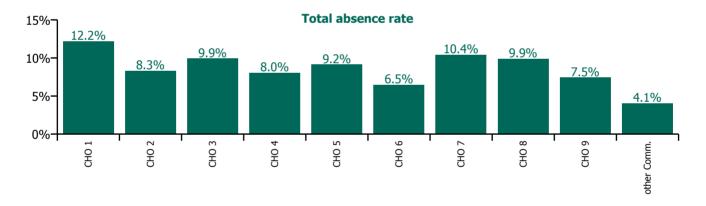

| Health Service Absence Rate - Care Group by<br>CHO: Dec 2023 | Certified<br>absence | Self-<br>certified<br>absence | Non<br>Covid-19<br>absence | Covid-19<br>absence | Total<br>absence<br>rate | % Non<br>Covid-19<br>absence | %<br>Covid-19<br>absence |
|--------------------------------------------------------------|----------------------|-------------------------------|----------------------------|---------------------|--------------------------|------------------------------|--------------------------|
| Older People                                                 | 7.1%                 | 0.8%                          | 8.0%                       | 1.1%                | 9.1%                     | 87.8%                        | 12.2%                    |
| CHO 1                                                        | 10.6%                | 0.7%                          | 11.2%                      | 1.0%                | 12.2%                    | 92.0%                        | 8.0%                     |
| CHO 2                                                        | 6.5%                 | 0.5%                          | 7.0%                       | 1.3%                | 8.3%                     | 84.3%                        | 15.7%                    |
| CHO 3                                                        | 8.0%                 | 1.0%                          | 9.0%                       | 1.0%                | 9.9%                     | 90.3%                        | 9.7%                     |
| CHO 4                                                        | 6.0%                 | 0.9%                          | 6.8%                       | 1.2%                | 8.0%                     | 84.8%                        | 15.2%                    |
| CHO 5                                                        | 7.1%                 | 0.8%                          | 7.9%                       | 1.3%                | 9.2%                     | 86.1%                        | 13.9%                    |
| CHO 6                                                        | 4.9%                 | 0.7%                          | 5.6%                       | 0.9%                | 6.5%                     | 86.7%                        | 13.3%                    |
| CHO 7                                                        | 8.0%                 | 1.2%                          | 9.2%                       | 1.2%                | 10.4%                    | 88.3%                        | 11.7%                    |
| CHO 8                                                        | 7.9%                 | 0.8%                          | 8.6%                       | 1.3%                | 9.9%                     | 87.3%                        | 12.7%                    |
| CHO 9                                                        | 5.3%                 | 1.3%                          | 6.6%                       | 0.9%                | 7.5%                     | 88.5%                        | 11.5%                    |
| Other Community Services                                     | 3.4%                 | 0.4%                          | 3.8%                       | 0.3%                | 4.1%                     | 92.8%                        | 7.2%                     |