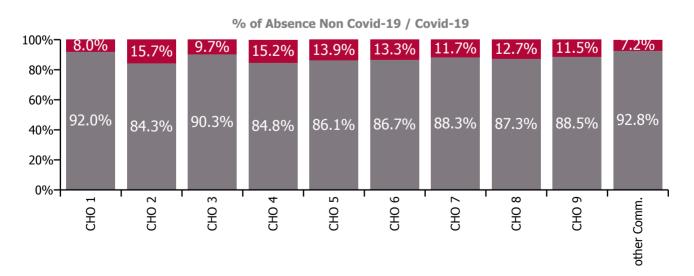

| Health Service Absence Rate - Care Group by<br>CHO: Dec 2023 | Certified<br>absence | Self-<br>certified<br>absence | Non<br>Covid-19<br>absence | Covid-19<br>absence | Total<br>absence<br>rate | % Non<br>Covid-19<br>absence | %<br>Covid-19<br>absence |
|--------------------------------------------------------------|----------------------|-------------------------------|----------------------------|---------------------|--------------------------|------------------------------|--------------------------|
| Older People                                                 | 7.1%                 | 0.8%                          | 8.0%                       | 1.1%                | 9.1%                     | 87.8%                        | 12.2%                    |
| CHO 1                                                        | 10.6%                | 0.7%                          | 11.2%                      | 1.0%                | 12.2%                    | 92.0%                        | 8.0%                     |
| CHO 2                                                        | 6.5%                 | 0.5%                          | 7.0%                       | 1.3%                | 8.3%                     | 84.3%                        | 15.7%                    |
| CHO 3                                                        | 8.0%                 | 1.0%                          | 9.0%                       | 1.0%                | 9.9%                     | 90.3%                        | 9.7%                     |
| CHO 4                                                        | 6.0%                 | 0.9%                          | 6.8%                       | 1.2%                | 8.0%                     | 84.8%                        | 15.2%                    |
| CHO 5                                                        | 7.1%                 | 0.8%                          | 7.9%                       | 1.3%                | 9.2%                     | 86.1%                        | 13.9%                    |
| CHO 6                                                        | 4.9%                 | 0.7%                          | 5.6%                       | 0.9%                | 6.5%                     | 86.7%                        | 13.3%                    |
| CHO 7                                                        | 8.0%                 | 1.2%                          | 9.2%                       | 1.2%                | 10.4%                    | 88.3%                        | 11.7%                    |
| CHO 8                                                        | 7.9%                 | 0.8%                          | 8.6%                       | 1.3%                | 9.9%                     | 87.3%                        | 12.7%                    |
| CHO 9                                                        | 5.3%                 | 1.3%                          | 6.6%                       | 0.9%                | 7.5%                     | 88.5%                        | 11.5%                    |
| Other Community Services                                     | 3.4%                 | 0.4%                          | 3.8%                       | 0.3%                | 4.1%                     | 92.8%                        | 7.2%                     |