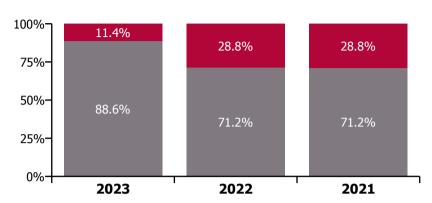

## Non Covid-19 / Covid-19 absence rates

| Health Service Covid-19 Absence Rate - by<br>Staff Category & Hospital: Dec 2023 | Medical &<br>Dental | Nursing &<br>Midwifery | Health & Social<br>Care<br>Professionals | Management &<br>Administrative | General<br>Support | Patient & Client<br>Care | Covid-19<br>absence | Non Covid-19<br>absence | Total<br>absence rate |
|----------------------------------------------------------------------------------|---------------------|------------------------|------------------------------------------|--------------------------------|--------------------|--------------------------|---------------------|-------------------------|-----------------------|
| Older People                                                                     | 0.0%                | 1.3%                   | 0.8%                                     | 5.9%                           | 0.8%               | 1.2%                     | 1.1%                | 8.0%                    | 9.1%                  |
| Health Service Executive                                                         | 0.0%                | 0.8%                   | 1.1%                                     | 7.6%                           | 0.5%               | 1.4%                     | 1.0%                | 11.2%                   | 12.2%                 |
| CHO 1                                                                            | 0.0%                | 0.8%                   | 1.1%                                     | 7.6%                           | 0.5%               | 1.4%                     | 1.0%                | 11.2%                   | 12.2%                 |
| Health Service Executive                                                         | 0.0%                | 2.2%                   | 1.0%                                     | 3.1%                           | 0.0%               | 1.1%                     | 1.3%                | 7.0%                    | 8.3%                  |
| CHO 2                                                                            | 0.0%                | 2.2%                   | 1.0%                                     | 3.1%                           | 0.0%               | 1.1%                     | 1.3%                | 7.0%                    | 8.3%                  |
| Health Service Executive                                                         | 0.0%                | 1.0%                   | 1.4%                                     | 11.2%                          | 0.8%               | 0.9%                     | 1.0%                | 9.0%                    | 9.9%                  |
| CHO 3                                                                            | 0.0%                | 1.0%                   | 1.4%                                     | 11.2%                          | 0.8%               | 0.9%                     | 1.0%                | 9.0%                    | 9.9%                  |
| Health Service Executive                                                         | 0.0%                | 1.5%                   | 1.1%                                     | 4.0%                           | 1.2%               | 1.3%                     | 1.2%                | 6.8%                    | 8.0%                  |
| CHO 4                                                                            | 0.0%                | 1.5%                   | 1.1%                                     | 4.0%                           | 1.2%               | 1.3%                     | 1.2%                | 6.8%                    | 8.0%                  |
| Health Service Executive                                                         | 0.0%                | 1.8%                   | 0.4%                                     | 7.1%                           | 1.6%               | 1.0%                     | 1.3%                | 7.9%                    | 9.2%                  |
| CHO 5                                                                            | 0.0%                | 1.8%                   | 0.4%                                     | 7.1%                           | 1.6%               | 1.0%                     | 1.3%                | 7.9%                    | 9.2%                  |
| Health Service Executive                                                         | 0.0%                | 1.5%                   | 0.0%                                     | 5.8%                           | 0.0%               | 0.4%                     | 0.7%                | 6.9%                    | 7.7%                  |
| Section 38 Voluntary Agencies                                                    | 0.0%                | 0.4%                   | 0.0%                                     | 2.5%                           | 0.6%               | 2.1%                     | 0.9%                | 4.7%                    | 5.6%                  |
| CHO 6                                                                            | 0.0%                | 0.9%                   | 0.0%                                     | 4.0%                           | 0.4%               | 1.4%                     | 0.9%                | 5.6%                    | 6.5%                  |
| Health Service Executive                                                         | 0.0%                | 1.5%                   | 0.0%                                     | 10.4%                          | 1.1%               | 1.3%                     | 1.2%                | 9.2%                    | 10.4%                 |
| CHO 7                                                                            | 0.0%                | 1.5%                   | 0.0%                                     | 10.4%                          | 1.1%               | 1.3%                     | 1.2%                | 9.2%                    | 10.4%                 |
| Health Service Executive                                                         | 0.0%                | 0.8%                   | 0.9%                                     | 4.8%                           | 1.6%               | 1.6%                     | 1.3%                | 8.6%                    | 9.9%                  |
| CHO 8                                                                            | 0.0%                | 0.8%                   | 0.9%                                     | 4.8%                           | 1.6%               | 1.6%                     | 1.3%                | 8.6%                    | 9.9%                  |
| Health Service Executive                                                         | 0.0%                | 1.1%                   | 0.8%                                     | 4.7%                           | 1.0%               | 0.7%                     | 0.8%                | 6.6%                    | 7.4%                  |
| Section 38 Voluntary Agencies                                                    | 0.0%                | 1.4%                   | 1.8%                                     | 8.1%                           | 0.3%               | 0.4%                     | 0.9%                | 6.7%                    | 7.6%                  |
| CHO 9                                                                            | 0.0%                | 1.1%                   | 1.2%                                     | 5.3%                           | 0.8%               | 0.7%                     | 0.9%                | 6.6%                    | 7.5%                  |
| Other Community Services                                                         |                     | 0.0%                   | 0.0%                                     | 4.3%                           |                    | 0.0%                     | 0.3%                | 3.8%                    | 4.1%                  |