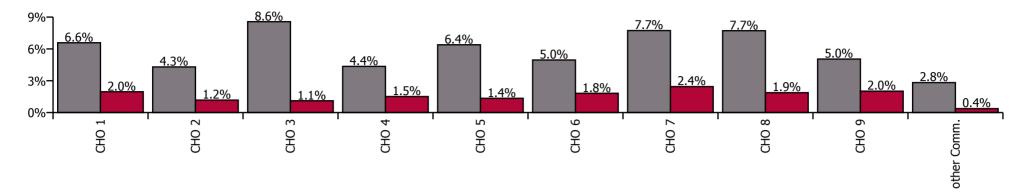

| Health Service Absence Rate - Care Group by<br>CHO: Feb 2022 | Certified<br>absence | Self-<br>certified<br>absence | Non<br>Covid-19<br>absence | Covid-19<br>absence | Total<br>absence<br>rate | % Non<br>Covid-19<br>absence | %<br>Covid-19<br>absence |
|--------------------------------------------------------------|----------------------|-------------------------------|----------------------------|---------------------|--------------------------|------------------------------|--------------------------|
| Older People                                                 | 5.8%                 | 0.5%                          | 6.3%                       | 3.7%                | 9.9%                     | 63.3%                        | 36.7%                    |
| CHO 1                                                        | 6.4%                 | 0.4%                          | 6.8%                       | 4.9%                | 11.7%                    | 57.8%                        | 42.2%                    |
| CHO 2                                                        | 4.3%                 | 0.2%                          | 4.5%                       | 1.9%                | 6.4%                     | 70.8%                        | 29.2%                    |
| CHO 3                                                        | 8.0%                 | 0.6%                          | 8.5%                       | 2.3%                | 10.9%                    | 78.5%                        | 21.5%                    |
| CHO 4                                                        | 4.5%                 | 0.4%                          | 4.9%                       | 4.2%                | 9.0%                     | 53.8%                        | 46.2%                    |
| CHO 5                                                        | 6.5%                 | 0.9%                          | 7.3%                       | 3.3%                | 10.6%                    | 68.6%                        | 31.4%                    |
| CHO 6                                                        | 3.7%                 | 0.3%                          | 4.0%                       | 3.9%                | 7.9%                     | 50.9%                        | 49.1%                    |
| CHO 7                                                        | 6.6%                 | 0.7%                          | 7.4%                       | 4.2%                | 11.6%                    | 63.8%                        | 36.2%                    |
| CHO 8                                                        | 7.5%                 | 0.7%                          | 8.1%                       | 4.3%                | 12.4%                    | 65.4%                        | 34.6%                    |
| CHO 9                                                        | 5.4%                 | 0.8%                          | 6.2%                       | 3.9%                | 10.0%                    | 61.5%                        | 38.5%                    |
| Other Community Services                                     | 0.4%                 | 0.4%                          | 0.8%                       | 0.0%                | 0.8%                     | 100.0%                       | 0.0%                     |