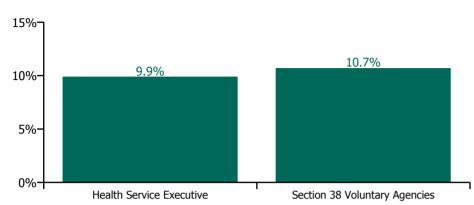

#### Total absence rate

Total absence rate

Non Covid-19 & Covid-19 Absence

| Health Service Absence Rate by Hospital: Feb<br>2022 | Medical &<br>Dental | Nursing &<br>Midwifery | Health & Social<br>Care<br>Professionals | Management &<br>Administrative | General<br>Support | Patient & Client<br>Care | Certified<br>absence | Self-<br>certified<br>absence | Non<br>Covid-19<br>absence | Covid-19<br>absence | Total<br>absence<br>rate |
|------------------------------------------------------|---------------------|------------------------|------------------------------------------|--------------------------------|--------------------|--------------------------|----------------------|-------------------------------|----------------------------|---------------------|--------------------------|
| Older People                                         | 1.3%                | 7.5%                   | 3.9%                                     | 4.6%                           | 7.9%               | 8.8%                     | 5.5%                 | 0.5%                          | 6.0%                       | 1.7%                | 7.6%                     |
| Health Service Executive                             | 0.6%                | 7.9%                   | 4.6%                                     | 5.6%                           | 9.6%               | 9.6%                     | 6.2%                 | 0.4%                          | 6.6%                       | 2.0%                | 8.5%                     |
| CHO 1                                                | 0.6%                | 7.9%                   | 4.6%                                     | 5.6%                           | 9.6%               | 9.6%                     | 6.2%                 | 0.4%                          | 6.6%                       | 2.0%                | 8.5%                     |
| Health Service Executive                             | 0.6%                | 5.9%                   | 2.3%                                     | 2.8%                           | 4.4%               | 5.9%                     | 4.0%                 | 0.3%                          | 4.3%                       | 1.2%                | 5.5%                     |
| CHO 2                                                | 0.6%                | 5.9%                   | 2.3%                                     | 2.8%                           | 4.4%               | 5.9%                     | 4.0%                 | 0.3%                          | 4.3%                       | 1.2%                | 5.5%                     |
| Health Service Executive                             | 1.4%                | 9.9%                   | 6.4%                                     | 5.3%                           | 11.2%              | 10.6%                    | 8.0%                 | 0.6%                          | 8.6%                       | 1.1%                | 9.7%                     |
| CHO 3                                                | 1.4%                | 9.9%                   | 6.4%                                     | 5.3%                           | 11.2%              | 10.6%                    | 8.0%                 | 0.6%                          | 8.6%                       | 1.1%                | 9.7%                     |
| Health Service Executive                             | 0.3%                | 5.9%                   | 2.1%                                     | 2.9%                           | 5.4%               | 6.8%                     | 4.0%                 | 0.4%                          | 4.4%                       | 1.5%                | 5.9%                     |
| CHO 4                                                | 0.3%                | 5.9%                   | 2.1%                                     | 2.9%                           | 5.4%               | 6.8%                     | 4.0%                 | 0.4%                          | 4.4%                       | 1.5%                | 5.9%                     |
| Health Service Executive                             | 0.6%                | 7.9%                   | 2.7%                                     | 6.4%                           | 7.7%               | 8.5%                     | 5.8%                 | 0.6%                          | 6.4%                       | 1.4%                | 7.7%                     |
| CHO 5                                                | 0.6%                | 7.9%                   | 2.7%                                     | 6.4%                           | 7.7%               | 8.5%                     | 5.8%                 | 0.6%                          | 6.4%                       | 1.4%                | 7.7%                     |
| Health Service Executive                             | 1.7%                | 7.0%                   | 2.3%                                     | 7.0%                           | 7.7%               | 10.4%                    | 5.3%                 | 0.6%                          | 5.9%                       | 2.5%                | 8.3%                     |
| Section 38 Voluntary Agencies                        | 2.9%                | 6.3%                   | 4.3%                                     | 4.9%                           | 6.0%               | 6.6%                     | 4.0%                 | 0.5%                          | 4.5%                       | 1.5%                | 6.0%                     |
| CHO 6                                                | 2.7%                | 6.6%                   | 4.0%                                     | 5.5%                           | 6.5%               | 7.9%                     | 4.4%                 | 0.5%                          | 5.0%                       | 1.8%                | 6.8%                     |
| Health Service Executive                             | 1.3%                | 8.7%                   | 4.2%                                     | 7.4%                           | 11.7%              | 11.9%                    | 7.0%                 | 0.7%                          | 7.7%                       | 2.4%                | 10.2%                    |
| CHO 7                                                | 1.3%                | 8.7%                   | 4.2%                                     | 7.4%                           | 11.7%              | 11.9%                    | 7.0%                 | 0.7%                          | 7.7%                       | 2.4%                | 10.2%                    |
| Health Service Executive                             | 0.2%                | 8.6%                   | 5.2%                                     | 5.6%                           | 5.7%               | 11.4%                    | 7.2%                 | 0.6%                          | 7.7%                       | 1.9%                | 9.6%                     |
| CHO 8                                                | 0.2%                | 8.6%                   | 5.2%                                     | 5.6%                           | 5.7%               | 11.4%                    | 7.2%                 | 0.6%                          | 7.7%                       | 1.9%                | 9.6%                     |
| Health Service Executive                             | 3.1%                | 8.5%                   | 3.6%                                     | 3.9%                           | 8.0%               |                          | 4.6%                 | 0.8%                          | 5.4%                       | 2.2%                | 7.6%                     |
| Section 38 Voluntary Agencies                        | 3.8%                | 5.4%                   | 4.9%                                     | 3.5%                           | 6.0%               | 7.3%                     | 3.7%                 | 0.6%                          | 4.3%                       | 1.7%                | 6.0%                     |
| CHO 9                                                | 3.4%                | 7.5%                   | 4.2%                                     | 3.8%                           | 7.3%               | 8.4%                     | 4.3%                 | 0.7%                          | 5.0%                       | 2.0%                | 7.1%                     |
| Other Community Services                             |                     |                        | 0.9%                                     | 3.2%                           |                    | 2.2%                     | 2.7%                 | 0.2%                          | 2.8%                       | 0.4%                | 3.2%                     |