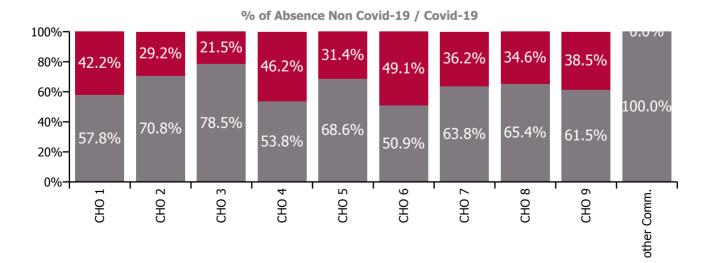

| Health Service Absence Rate - Care Group by<br>CHO: Feb 2022 | Certified<br>absence | Self-<br>certified<br>absence | Non<br>Covid-19<br>absence | Covid-19<br>absence | Total<br>absence<br>rate | % Non<br>Covid-19<br>absence | %<br>Covid-19<br>absence |
|--------------------------------------------------------------|----------------------|-------------------------------|----------------------------|---------------------|--------------------------|------------------------------|--------------------------|
| Older People                                                 | 5.8%                 | 0.5%                          | 6.3%                       | 3.7%                | 9.9%                     | 63.3%                        | 36.7%                    |
| CHO 1                                                        | 6.4%                 | 0.4%                          | 6.8%                       | 4.9%                | 11.7%                    | 57.8%                        | 42.2%                    |
| CHO 2                                                        | 4.3%                 | 0.2%                          | 4.5%                       | 1.9%                | 6.4%                     | 70.8%                        | 29.2%                    |
| CHO 3                                                        | 8.0%                 | 0.6%                          | 8.5%                       | 2.3%                | 10.9%                    | 78.5%                        | 21.5%                    |
| CHO 4                                                        | 4.5%                 | 0.4%                          | 4.9%                       | 4.2%                | 9.0%                     | 53.8%                        | 46.2%                    |
| CHO 5                                                        | 6.5%                 | 0.9%                          | 7.3%                       | 3.3%                | 10.6%                    | 68.6%                        | 31.4%                    |
| CHO 6                                                        | 3.7%                 | 0.3%                          | 4.0%                       | 3.9%                | 7.9%                     | 50.9%                        | 49.1%                    |
| CHO 7                                                        | 6.6%                 | 0.7%                          | 7.4%                       | 4.2%                | 11.6%                    | 63.8%                        | 36.2%                    |
| CHO 8                                                        | 7.5%                 | 0.7%                          | 8.1%                       | 4.3%                | 12.4%                    | 65.4%                        | 34.6%                    |
| CHO 9                                                        | 5.4%                 | 0.8%                          | 6.2%                       | 3.9%                | 10.0%                    | 61.5%                        | 38.5%                    |
| Other Community Services                                     | 0.4%                 | 0.4%                          | 0.8%                       | 0.0%                | 0.8%                     | 100.0%                       | 0.0%                     |