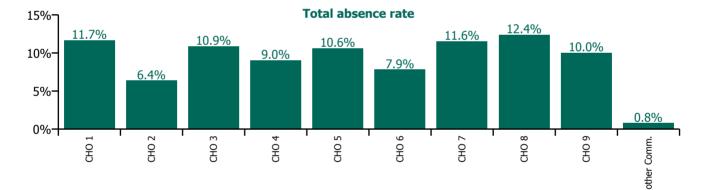

| Health Service Absence Rate - Care Group by<br>CHO: Feb 2022 | Certified<br>absence | Self-<br>certified<br>absence | Non<br>Covid-19<br>absence | Covid-19<br>absence | Total<br>absence<br>rate | % Non<br>Covid-19<br>absence | %<br>Covid-19<br>absence |
|--------------------------------------------------------------|----------------------|-------------------------------|----------------------------|---------------------|--------------------------|------------------------------|--------------------------|
| Older People                                                 | 5.8%                 | 0.5%                          | 6.3%                       | 3.7%                | 9.9%                     | 63.3%                        | 36.7%                    |
| CHO 1                                                        | 6.4%                 | 0.4%                          | 6.8%                       | 4.9%                | 11.7%                    | 57.8%                        | 42.2%                    |
| CHO 2                                                        | 4.3%                 | 0.2%                          | 4.5%                       | 1.9%                | 6.4%                     | 70.8%                        | 29.2%                    |
| CHO 3                                                        | 8.0%                 | 0.6%                          | 8.5%                       | 2.3%                | 10.9%                    | 78.5%                        | 21.5%                    |
| CHO 4                                                        | 4.5%                 | 0.4%                          | 4.9%                       | 4.2%                | 9.0%                     | 53.8%                        | 46.2%                    |
| CHO 5                                                        | 6.5%                 | 0.9%                          | 7.3%                       | 3.3%                | 10.6%                    | 68.6%                        | 31.4%                    |
| CHO 6                                                        | 3.7%                 | 0.3%                          | 4.0%                       | 3.9%                | 7.9%                     | 50.9%                        | 49.1%                    |
| CHO 7                                                        | 6.6%                 | 0.7%                          | 7.4%                       | 4.2%                | 11.6%                    | 63.8%                        | 36.2%                    |
| CHO 8                                                        | 7.5%                 | 0.7%                          | 8.1%                       | 4.3%                | 12.4%                    | 65.4%                        | 34.6%                    |
| CHO 9                                                        | 5.4%                 | 0.8%                          | 6.2%                       | 3.9%                | 10.0%                    | 61.5%                        | 38.5%                    |
| Other Community Services                                     | 0.4%                 | 0.4%                          | 0.8%                       | 0.0%                | 0.8%                     | 100.0%                       | 0.0%                     |