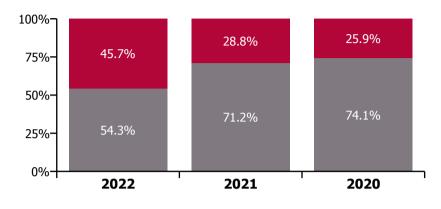

#### **Older People**

| Year/ month | Medical &<br>Dental | Nursing &<br>Midwifery | Health & Social<br>Care<br>Professionals | Management &<br>Administrative | General<br>Support | Patient & Client<br>Care | Certified<br>absence | Self-<br>certified<br>absence | Non<br>Covid-19<br>absence | Covid-19<br>absence | Total<br>absence rate |
|-------------|---------------------|------------------------|------------------------------------------|--------------------------------|--------------------|--------------------------|----------------------|-------------------------------|----------------------------|---------------------|-----------------------|
| 2022        | 1.4%                | 11.6%                  | 7.4%                                     | 6.6%                           | 11.1%              | 12.5%                    | 5.6%                 | 0.5%                          | 6.1%                       | 5.1%                | 11.2%                 |
| Feb 2022    | 1.6%                | 10.7%                  | 7.2%                                     | 6.0%                           | 9.8%               | 10.7%                    | 5.8%                 | 0.5%                          | 6.3%                       | 3.7%                | 9.9%                  |
| Jan 2022    | 1.2%                | 12.4%                  | 7.6%                                     | 7.2%                           | 12.3%              | 14.1%                    | 5.4%                 | 0.5%                          | 5.9%                       | 6.5%                | 12.4%                 |
| 2021        | 1.2%                | 8.4%                   | 4.0%                                     | 4.6%                           | 8.1%               | 9.6%                     | 5.4%                 | 0.5%                          | 5.9%                       | 2.4%                | 8.4%                  |
| Dec 2021    | 0.8%                | 9.5%                   | 5.4%                                     | 6.1%                           | 10.5%              | 10.6%                    | 5.6%                 | 0.6%                          | 6.1%                       | 3.4%                | 9.5%                  |
| Nov 2021    | 1.6%                | 9.0%                   | 5.6%                                     | 5.4%                           | 9.3%               | 10.6%                    | 5.6%                 | 0.8%                          | 6.4%                       | 2.8%                | 9.2%                  |
| Oct 2021    | 0.6%                | 8.0%                   | 4.1%                                     | 5.1%                           | 8.1%               | 9.6%                     | 5.7%                 | 0.6%                          | 6.3%                       | 1.9%                | 8.2%                  |
| Sep 2021    | 1.1%                | 7.9%                   | 3.7%                                     | 3.8%                           | 7.9%               | 8.9%                     | 5.7%                 | 0.5%                          | 6.2%                       | 1.6%                | 7.8%                  |
| Aug 2021    | 0.6%                | 7.7%                   | 3.1%                                     | 4.1%                           | 8.0%               | 8.9%                     | 5.8%                 | 0.5%                          | 6.3%                       | 1.4%                | 7.7%                  |
| Jul 2021    | 0.6%                | 7.0%                   | 1.7%                                     | 3.8%                           | 7.9%               | 8.8%                     | 5.6%                 | 0.5%                          | 6.1%                       | 1.2%                | 7.3%                  |
| Jun 2021    | 0.5%                | 7.1%                   | 2.2%                                     | 4.1%                           | 7.3%               | 7.9%                     | 5.3%                 | 0.5%                          | 5.8%                       | 1.2%                | 7.0%                  |
| May 2021    | 0.2%                | 6.2%                   | 3.0%                                     | 4.0%                           | 6.6%               | 7.2%                     | 4.8%                 | 0.4%                          | 5.2%                       | 1.1%                | 6.3%                  |
| Apr 2021    |                     | 6.8%                   | 4.1%                                     | 4.2%                           | 6.1%               | 8.1%                     | 5.1%                 | 0.4%                          | 5.5%                       | 1.4%                | 6.9%                  |
| Mar 2021    | 0.7%                | 7.4%                   | 4.1%                                     | 4.1%                           | 5.8%               | 8.1%                     | 5.0%                 | 0.4%                          | 5.4%                       | 1.6%                | 7.1%                  |
| Feb 2021    | 3.9%                | 11.5%                  | 4.7%                                     | 4.4%                           | 8.4%               | 12.7%                    | 5.4%                 | 0.5%                          | 5.9%                       | 4.8%                | 10.8%                 |
| Jan 2021    | 4.1%                | 13.1%                  | 5.3%                                     | 6.2%                           | 11.1%              | 14.0%                    | 5.5%                 | 0.4%                          | 5.8%                       | 6.5%                | 12.4%                 |
| 2020        | 1.7%                | 8.1%                   | 4.0%                                     | 5.1%                           | 9.0%               | 9.3%                     | 5.7%                 | 0.4%                          | 6.1%                       | 2.1%                | 8.3%                  |
| Dec 2020    | 2.9%                | 7.8%                   | 3.5%                                     | 5.1%                           | 7.9%               | 9.5%                     | 5.2%                 | 0.4%                          | 5.5%                       | 2.5%                | 8.1%                  |
| Nov 2020    | 1.2%                | 7.2%                   | 3.6%                                     | 4.9%                           | 7.2%               | 8.6%                     | 5.4%                 | 0.4%                          | 5.8%                       | 1.6%                | 7.4%                  |
| Oct 2020    | 0.1%                | 7.3%                   | 2.9%                                     | 5.3%                           | 8.4%               | 8.9%                     | 5.5%                 | 0.4%                          | 5.9%                       | 1.8%                | 7.7%                  |
| Sep 2020    | 0.3%                | 7.6%                   | 3.9%                                     | 5.4%                           | 9.0%               | 8.5%                     | 5.9%                 | 0.5%                          | 6.4%                       | 1.4%                | 7.7%                  |
| Aug 2020    |                     | 6.6%                   | 3.1%                                     | 5.3%                           | 9.0%               | 8.4%                     | 5.8%                 | 0.4%                          | 6.2%                       | 1.1%                | 7.3%                  |
| Jul 2020    | 0.7%                | 6.3%                   | 2.2%                                     | 3.8%                           | 8.0%               | 7.8%                     | 5.2%                 | 0.4%                          | 5.6%                       | 1.1%                | 6.7%                  |
| Jun 2020    | 2.7%                | 6.7%                   | 3.0%                                     | 4.5%                           | 8.3%               | 8.0%                     | 5.3%                 | 0.4%                          | 5.7%                       | 1.4%                | 7.1%                  |
| May 2020    | 3.0%                | 11.2%                  | 5.3%                                     | 5.6%                           | 11.2%              | 11.9%                    | 6.1%                 | 0.3%                          | 6.4%                       | 4.4%                | 10.8%                 |
| Apr 2020    | 4.1%                | 16.5%                  | 6.2%                                     | 7.5%                           | 12.9%              | 14.8%                    | 6.2%                 | 0.2%                          | 6.5%                       | 7.7%                | 14.2%                 |
| Mar 2020    | 4.1%                | 8.7%                   | 7.0%                                     | 6.2%                           | 9.8%               | 9.5%                     | 6.0%                 | 0.4%                          | 6.4%                       | 2.4%                | 8.8%                  |
| Feb 2020    | 0.6%                | 5.8%                   | 3.7%                                     | 3.8%                           | 7.5%               | 7.5%                     | 5.8%                 | 0.7%                          | 6.4%                       |                     | 6.4%                  |
| Jan 2020    | 0.3%                | 5.8%                   | 3.2%                                     | 4.4%                           | 8.2%               | 8.3%                     | 6.1%                 | 0.7%                          | 6.8%                       |                     | 6.8%                  |
| 2019        | 1.0%                | 5.4%                   | 3.2%                                     | 3.8%                           | 6.4%               | 7.0%                     | 5.4%                 | 0.6%                          | 5.9%                       |                     | 5.9%                  |
| Dec 2019    | 0.4%                | 5.9%                   | 3.9%                                     | 4.2%                           | 7.8%               | 8.0%                     | 6.0%                 | 0.7%                          | 6.8%                       |                     | 6.8%                  |
| Nov 2019    | 0.2%                | 5.7%                   | 3.4%                                     | 4.0%                           | 6.3%               | 7.0%                     | 5.5%                 | 0.6%                          | 6.1%                       |                     | 6.1%                  |