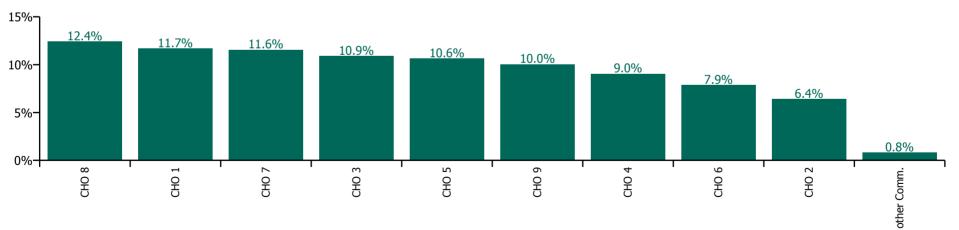

| Health Service Absence Rate - Care Group by<br>CHO: Feb 2022 | Certified<br>absence | Self-<br>certified<br>absence | Non<br>Covid-19<br>absence | Covid-19<br>absence | Total<br>absence<br>rate | % Non<br>Covid-19<br>absence | %<br>Covid-19<br>absence |
|--------------------------------------------------------------|----------------------|-------------------------------|----------------------------|---------------------|--------------------------|------------------------------|--------------------------|
| Older People                                                 | 5.8%                 | 0.5%                          | 6.3%                       | 3.7%                | 9.9%                     | 63.3%                        | 36.7%                    |
| CHO 1                                                        | 6.4%                 | 0.4%                          | 6.8%                       | 4.9%                | 11.7%                    | 57.8%                        | 42.2%                    |
| CHO 2                                                        | 4.3%                 | 0.2%                          | 4.5%                       | 1.9%                | 6.4%                     | 70.8%                        | 29.2%                    |
| CHO 3                                                        | 8.0%                 | 0.6%                          | 8.5%                       | 2.3%                | 10.9%                    | 78.5%                        | 21.5%                    |
| CHO 4                                                        | 4.5%                 | 0.4%                          | 4.9%                       | 4.2%                | 9.0%                     | 53.8%                        | 46.2%                    |
| CHO 5                                                        | 6.5%                 | 0.9%                          | 7.3%                       | 3.3%                | 10.6%                    | 68.6%                        | 31.4%                    |
| CHO 6                                                        | 3.7%                 | 0.3%                          | 4.0%                       | 3.9%                | 7.9%                     | 50.9%                        | 49.1%                    |
| CHO 7                                                        | 6.6%                 | 0.7%                          | 7.4%                       | 4.2%                | 11.6%                    | 63.8%                        | 36.2%                    |
| CHO 8                                                        | 7.5%                 | 0.7%                          | 8.1%                       | 4.3%                | 12.4%                    | 65.4%                        | 34.6%                    |
| CHO 9                                                        | 5.4%                 | 0.8%                          | 6.2%                       | 3.9%                | 10.0%                    | 61.5%                        | 38.5%                    |
| Other Community Services                                     | 0.4%                 | 0.4%                          | 0.8%                       | 0.0%                | 0.8%                     | 100.0%                       | 0.0%                     |