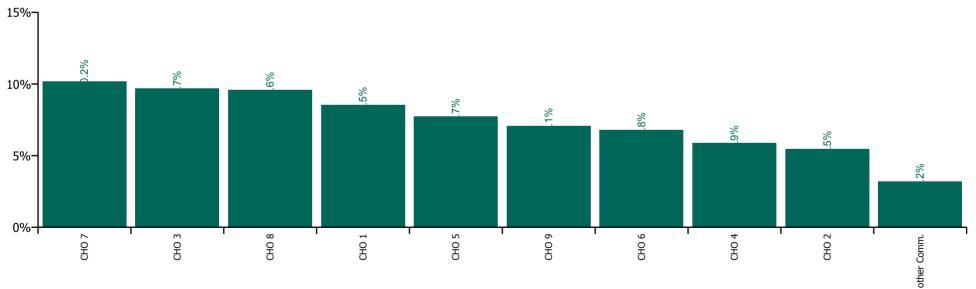

| Health Service Absence Rate - Care Group by<br>CHO: Feb 2022 | Certified<br>absence | Self-<br>certified<br>absence | Non<br>Covid-19<br>absence | Covid-19<br>absence | Total<br>absence<br>rate | % Non<br>Covid-19<br>absence | %<br>Covid-19<br>absence |
|--------------------------------------------------------------|----------------------|-------------------------------|----------------------------|---------------------|--------------------------|------------------------------|--------------------------|
| Older People                                                 | 5.8%                 | 0.5%                          | 6.3%                       | 3.7%                | 9.9%                     | 63.3%                        | 36.7%                    |
| CHO 1                                                        | 6.4%                 | 0.4%                          | 6.8%                       | 4.9%                | 11.7%                    | 57.8%                        | 42.2%                    |
| CHO 2                                                        | 4.3%                 | 0.2%                          | 4.5%                       | 1.9%                | 6.4%                     | 70.8%                        | 29.2%                    |
| CHO 3                                                        | 8.0%                 | 0.6%                          | 8.5%                       | 2.3%                | 10.9%                    | 78.5%                        | 21.5%                    |
| CHO 4                                                        | 4.5%                 | 0.4%                          | 4.9%                       | 4.2%                | 9.0%                     | 53.8%                        | 46.2%                    |
| CHO 5                                                        | 6.5%                 | 0.9%                          | 7.3%                       | 3.3%                | 10.6%                    | 68.6%                        | 31.4%                    |
| CHO 6                                                        | 3.7%                 | 0.3%                          | 4.0%                       | 3.9%                | 7.9%                     | 50.9%                        | 49.1%                    |
| CHO 7                                                        | 6.6%                 | 0.7%                          | 7.4%                       | 4.2%                | 11.6%                    | 63.8%                        | 36.2%                    |
| CHO 8                                                        | 7.5%                 | 0.7%                          | 8.1%                       | 4.3%                | 12.4%                    | 65.4%                        | 34.6%                    |
| CHO 9                                                        | 5.4%                 | 0.8%                          | 6.2%                       | 3.9%                | 10.0%                    | 61.5%                        | 38.5%                    |
| Other Community Services                                     | 0.4%                 | 0.4%                          | 0.8%                       | 0.0%                | 0.8%                     | 100.0%                       | 0.0%                     |