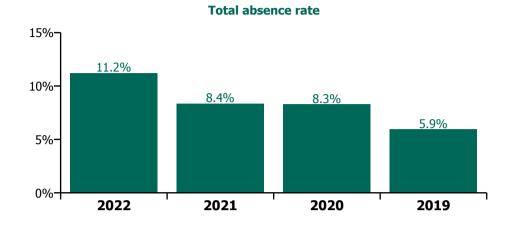

#### **Older People**

| Year/ month | Medical &<br>Dental | Nursing &<br>Midwifery | Health & Social<br>Care<br>Professionals | Management &<br>Administrative | General<br>Support | Patient & Client<br>Care | Certified<br>absence | Self-<br>certified<br>absence | Non<br>Covid-19<br>absence | Covid-19<br>absence | Total<br>absence rate |
|-------------|---------------------|------------------------|------------------------------------------|--------------------------------|--------------------|--------------------------|----------------------|-------------------------------|----------------------------|---------------------|-----------------------|
| 2022        | 1.4%                | 11.6%                  | 7.4%                                     | 6.6%                           | 11.1%              | 12.5%                    | 5.6%                 | 0.5%                          | 6.1%                       | 5.1%                | 11.2%                 |
| Feb 2022    | 1.6%                | 10.7%                  | 7.2%                                     | 6.0%                           | 9.8%               | 10.7%                    | 5.8%                 | 0.5%                          | 6.3%                       | 3.7%                | 9.9%                  |
| Jan 2022    | 1.2%                | 12.4%                  | 7.6%                                     | 7.2%                           | 12.3%              | 14.1%                    | 5.4%                 | 0.5%                          | 5.9%                       | 6.5%                | 12.4%                 |
| 2021        | 1.2%                | 8.4%                   | 4.0%                                     | 4.6%                           | 8.1%               | 9.6%                     | 5.4%                 | 0.5%                          | 5.9%                       | 2.4%                | 8.4%                  |
| Dec 2021    | 0.8%                | 9.5%                   | 5.4%                                     | 6.1%                           | 10.5%              | 10.6%                    | 5.6%                 | 0.6%                          | 6.1%                       | 3.4%                | 9.5%                  |
| Nov 2021    | 1.6%                | 9.0%                   | 5.6%                                     | 5.4%                           | 9.3%               | 10.6%                    | 5.6%                 | 0.8%                          | 6.4%                       | 2.8%                | 9.2%                  |
| Oct 2021    | 0.6%                | 8.0%                   | 4.1%                                     | 5.1%                           | 8.1%               | 9.6%                     | 5.7%                 | 0.6%                          | 6.3%                       | 1.9%                | 8.2%                  |
| Sep 2021    | 1.1%                | 7.9%                   | 3.7%                                     | 3.8%                           | 7.9%               | 8.9%                     | 5.7%                 | 0.5%                          | 6.2%                       | 1.6%                | 7.8%                  |
| Aug 2021    | 0.6%                | 7.7%                   | 3.1%                                     | 4.1%                           | 8.0%               | 8.9%                     | 5.8%                 | 0.5%                          | 6.3%                       | 1.4%                | 7.7%                  |
| Jul 2021    | 0.6%                | 7.0%                   | 1.7%                                     | 3.8%                           | 7.9%               | 8.8%                     | 5.6%                 | 0.5%                          | 6.1%                       | 1.2%                | 7.3%                  |
| Jun 2021    | 0.5%                | 7.1%                   | 2.2%                                     | 4.1%                           | 7.3%               | 7.9%                     | 5.3%                 | 0.5%                          | 5.8%                       | 1.2%                | 7.0%                  |
| May 2021    | 0.2%                | 6.2%                   | 3.0%                                     | 4.0%                           | 6.6%               | 7.2%                     | 4.8%                 | 0.4%                          | 5.2%                       | 1.1%                | 6.3%                  |
| Apr 2021    |                     | 6.8%                   | 4.1%                                     | 4.2%                           | 6.1%               | 8.1%                     | 5.1%                 | 0.4%                          | 5.5%                       | 1.4%                | 6.9%                  |
| Mar 2021    | 0.7%                | 7.4%                   | 4.1%                                     | 4.1%                           | 5.8%               | 8.1%                     | 5.0%                 | 0.4%                          | 5.4%                       | 1.6%                | 7.1%                  |
| Feb 2021    | 3.9%                | 11.5%                  | 4.7%                                     | 4.4%                           | 8.4%               | 12.7%                    | 5.4%                 | 0.5%                          | 5.9%                       | 4.8%                | 10.8%                 |
| Jan 2021    | 4.1%                | 13.1%                  | 5.3%                                     | 6.2%                           | 11.1%              | 14.0%                    | 5.5%                 | 0.4%                          | 5.8%                       | 6.5%                | 12.4%                 |
| 2020        | 1.7%                | 8.1%                   | 4.0%                                     | 5.1%                           | 9.0%               | 9.3%                     | 5.7%                 | 0.4%                          | 6.1%                       | 2.1%                | 8.3%                  |
| Dec 2020    | 2.9%                | 7.8%                   | 3.5%                                     | 5.1%                           | 7.9%               | 9.5%                     | 5.2%                 | 0.4%                          | 5.5%                       | 2.5%                | 8.1%                  |
| Nov 2020    | 1.2%                | 7.2%                   | 3.6%                                     | 4.9%                           | 7.2%               | 8.6%                     | 5.4%                 | 0.4%                          | 5.8%                       | 1.6%                | 7.4%                  |
| Oct 2020    | 0.1%                | 7.3%                   | 2.9%                                     | 5.3%                           | 8.4%               | 8.9%                     | 5.5%                 | 0.4%                          | 5.9%                       | 1.8%                | 7.7%                  |
| Sep 2020    | 0.3%                | 7.6%                   | 3.9%                                     | 5.4%                           | 9.0%               | 8.5%                     | 5.9%                 | 0.5%                          | 6.4%                       | 1.4%                | 7.7%                  |
| Aug 2020    |                     | 6.6%                   | 3.1%                                     | 5.3%                           | 9.0%               | 8.4%                     | 5.8%                 | 0.4%                          | 6.2%                       | 1.1%                | 7.3%                  |
| Jul 2020    | 0.7%                | 6.3%                   | 2.2%                                     | 3.8%                           | 8.0%               | 7.8%                     | 5.2%                 | 0.4%                          | 5.6%                       | 1.1%                | 6.7%                  |
| Jun 2020    | 2.7%                | 6.7%                   | 3.0%                                     | 4.5%                           | 8.3%               | 8.0%                     | 5.3%                 | 0.4%                          | 5.7%                       | 1.4%                | 7.1%                  |
| May 2020    | 3.0%                | 11.2%                  | 5.3%                                     | 5.6%                           | 11.2%              | 11.9%                    | 6.1%                 | 0.3%                          | 6.4%                       | 4.4%                | 10.8%                 |
| Apr 2020    | 4.1%                | 16.5%                  | 6.2%                                     | 7.5%                           | 12.9%              | 14.8%                    | 6.2%                 | 0.2%                          | 6.5%                       | 7.7%                | 14.2%                 |
| Mar 2020    | 4.1%                | 8.7%                   | 7.0%                                     | 6.2%                           | 9.8%               | 9.5%                     | 6.0%                 | 0.4%                          | 6.4%                       | 2.4%                | 8.8%                  |
| Feb 2020    | 0.6%                | 5.8%                   | 3.7%                                     | 3.8%                           | 7.5%               | 7.5%                     | 5.8%                 | 0.7%                          | 6.4%                       |                     | 6.4%                  |
| Jan 2020    | 0.3%                | 5.8%                   | 3.2%                                     | 4.4%                           | 8.2%               | 8.3%                     | 6.1%                 | 0.7%                          | 6.8%                       |                     | 6.8%                  |
| 2019        | 1.0%                | 5.4%                   | 3.2%                                     | 3.8%                           | 6.4%               | 7.0%                     | 5.4%                 | 0.6%                          | 5.9%                       |                     | 5.9%                  |
| Dec 2019    | 0.4%                | 5.9%                   | 3.9%                                     | 4.2%                           | 7.8%               | 8.0%                     | 6.0%                 | 0.7%                          | 6.8%                       |                     | 6.8%                  |
| Nov 2019    | 0.2%                | 5.7%                   | 3.4%                                     | 4.0%                           | 6.3%               | 7.0%                     | 5.5%                 | 0.6%                          | 6.1%                       |                     | 6.1%                  |