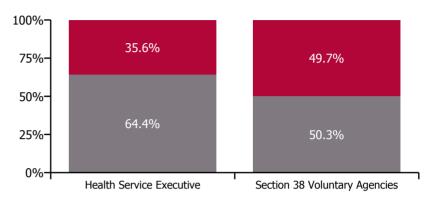

#### Total absence rate

Total absence rate

Non Covid-19 & Covid-19 Absence

| Health Service Absence Rate by Hospital: Feb<br>2022 | Medical &<br>Dental | Nursing &<br>Midwifery | Health & Social<br>Care<br>Professionals | Management &<br>Administrative | General<br>Support | Patient & Client<br>Care | Certified<br>absence | Self-<br>certified<br>absence | Non<br>Covid-19<br>absence | Covid-19<br>absence | Total<br>absence<br>rate |
|------------------------------------------------------|---------------------|------------------------|------------------------------------------|--------------------------------|--------------------|--------------------------|----------------------|-------------------------------|----------------------------|---------------------|--------------------------|
| Older People                                         | 1.3%                | 7.5%                   | 3.9%                                     | 4.6%                           | 7.9%               | 8.8%                     | 5.5%                 | 0.5%                          | 6.0%                       | 1.7%                | 7.6%                     |
| Health Service Executive                             | 0.6%                | 7.9%                   | 4.6%                                     | 5.6%                           | 9.6%               | 9.6%                     | 6.2%                 | 0.4%                          | 6.6%                       | 2.0%                | 8.5%                     |
| CHO 1                                                | 0.6%                | 7.9%                   | 4.6%                                     | 5.6%                           | 9.6%               | 9.6%                     | 6.2%                 | 0.4%                          | 6.6%                       | 2.0%                | 8.5%                     |
| Health Service Executive                             | 0.6%                | 5.9%                   | 2.3%                                     | 2.8%                           | 4.4%               | 5.9%                     | 4.0%                 | 0.3%                          | 4.3%                       | 1.2%                | 5.5%                     |
| CHO 2                                                | 0.6%                | 5.9%                   | 2.3%                                     | 2.8%                           | 4.4%               | 5.9%                     | 4.0%                 | 0.3%                          | 4.3%                       | 1.2%                | 5.5%                     |
| Health Service Executive                             | 1.4%                | 9.9%                   | 6.4%                                     | 5.3%                           | 11.2%              | 10.6%                    | 8.0%                 | 0.6%                          | 8.6%                       | 1.1%                | 9.7%                     |
| CHO 3                                                | 1.4%                | 9.9%                   | 6.4%                                     | 5.3%                           | 11.2%              | 10.6%                    | 8.0%                 | 0.6%                          | 8.6%                       | 1.1%                | 9.7%                     |
| Health Service Executive                             | 0.3%                | 5.9%                   | 2.1%                                     | 2.9%                           | 5.4%               | 6.8%                     | 4.0%                 | 0.4%                          | 4.4%                       | 1.5%                | 5.9%                     |
| CHO 4                                                | 0.3%                | 5.9%                   | 2.1%                                     | 2.9%                           | 5.4%               | 6.8%                     | 4.0%                 | 0.4%                          | 4.4%                       | 1.5%                | 5.9%                     |
| Health Service Executive                             | 0.6%                | 7.9%                   | 2.7%                                     | 6.4%                           | 7.7%               | 8.5%                     | 5.8%                 | 0.6%                          | 6.4%                       | 1.4%                | 7.7%                     |
| CHO 5                                                | 0.6%                | 7.9%                   | 2.7%                                     | 6.4%                           | 7.7%               | 8.5%                     | 5.8%                 | 0.6%                          | 6.4%                       | 1.4%                | 7.7%                     |
| Health Service Executive                             | 1.7%                | 7.0%                   | 2.3%                                     | 7.0%                           | 7.7%               | 10.4%                    | 5.3%                 | 0.6%                          | 5.9%                       | 2.5%                | 8.3%                     |
| Section 38 Voluntary Agencies                        | 2.9%                | 6.3%                   | 4.3%                                     | 4.9%                           | 6.0%               | 6.6%                     | 4.0%                 | 0.5%                          | 4.5%                       | 1.5%                | 6.0%                     |
| CHO 6                                                | 2.7%                | 6.6%                   | 4.0%                                     | 5.5%                           | 6.5%               | 7.9%                     | 4.4%                 | 0.5%                          | 5.0%                       | 1.8%                | 6.8%                     |
| Health Service Executive                             | 1.3%                | 8.7%                   | 4.2%                                     | 7.4%                           | 11.7%              | 11.9%                    | 7.0%                 | 0.7%                          | 7.7%                       | 2.4%                | 10.2%                    |
| CHO 7                                                | 1.3%                | 8.7%                   | 4.2%                                     | 7.4%                           | 11.7%              | 11.9%                    | 7.0%                 | 0.7%                          | 7.7%                       | 2.4%                | 10.2%                    |
| Health Service Executive                             | 0.2%                | 8.6%                   | 5.2%                                     | 5.6%                           | 5.7%               | 11.4%                    | 7.2%                 | 0.6%                          | 7.7%                       | 1.9%                | 9.6%                     |
| CHO 8                                                | 0.2%                | 8.6%                   | 5.2%                                     | 5.6%                           | 5.7%               | 11.4%                    | 7.2%                 | 0.6%                          | 7.7%                       | 1.9%                | 9.6%                     |
| Health Service Executive                             | 3.1%                | 8.5%                   | 3.6%                                     | 3.9%                           | 8.0%               |                          | 4.6%                 | 0.8%                          | 5.4%                       | 2.2%                | 7.6%                     |
| Section 38 Voluntary Agencies                        | 3.8%                | 5.4%                   | 4.9%                                     | 3.5%                           | 6.0%               | 7.3%                     | 3.7%                 | 0.6%                          | 4.3%                       | 1.7%                | 6.0%                     |
| CHO 9                                                | 3.4%                | 7.5%                   | 4.2%                                     | 3.8%                           | 7.3%               | 8.4%                     | 4.3%                 | 0.7%                          | 5.0%                       | 2.0%                | 7.1%                     |
| Other Community Services                             |                     |                        | 0.9%                                     | 3.2%                           |                    | 2.2%                     | 2.7%                 | 0.2%                          | 2.8%                       | 0.4%                | 3.2%                     |