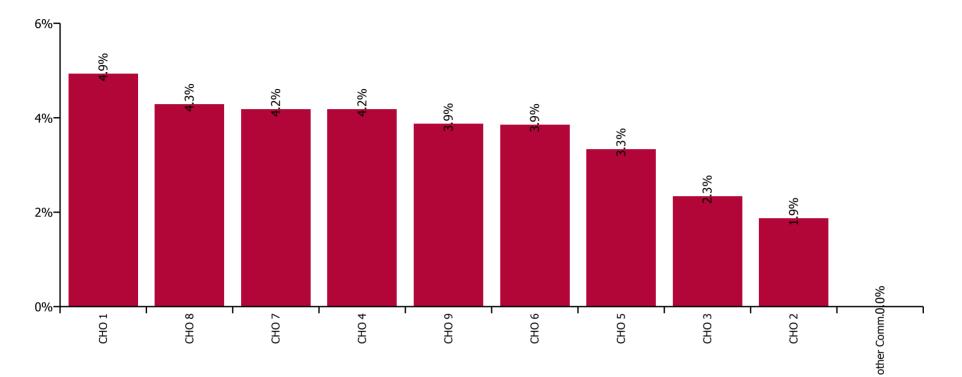

| Health Service Absence Rate - Care Group by<br>CHO: Feb 2022 | Certified<br>absence | Self-<br>certified<br>absence | Non<br>Covid-19<br>absence | Covid-19<br>absence | Total<br>absence<br>rate | % Non<br>Covid-19<br>absence | %<br>Covid-19<br>absence |
|--------------------------------------------------------------|----------------------|-------------------------------|----------------------------|---------------------|--------------------------|------------------------------|--------------------------|
| Older People                                                 | 5.8%                 | 0.5%                          | 6.3%                       | 3.7%                | 9.9%                     | 63.3%                        | 36.7%                    |
| CHO 1                                                        | 6.4%                 | 0.4%                          | 6.8%                       | 4.9%                | 11.7%                    | 57.8%                        | 42.2%                    |
| CHO 2                                                        | 4.3%                 | 0.2%                          | 4.5%                       | 1.9%                | 6.4%                     | 70.8%                        | 29.2%                    |
| CHO 3                                                        | 8.0%                 | 0.6%                          | 8.5%                       | 2.3%                | 10.9%                    | 78.5%                        | 21.5%                    |
| CHO 4                                                        | 4.5%                 | 0.4%                          | 4.9%                       | 4.2%                | 9.0%                     | 53.8%                        | 46.2%                    |
| CHO 5                                                        | 6.5%                 | 0.9%                          | 7.3%                       | 3.3%                | 10.6%                    | 68.6%                        | 31.4%                    |
| CHO 6                                                        | 3.7%                 | 0.3%                          | 4.0%                       | 3.9%                | 7.9%                     | 50.9%                        | 49.1%                    |
| CHO 7                                                        | 6.6%                 | 0.7%                          | 7.4%                       | 4.2%                | 11.6%                    | 63.8%                        | 36.2%                    |
| CHO 8                                                        | 7.5%                 | 0.7%                          | 8.1%                       | 4.3%                | 12.4%                    | 65.4%                        | 34.6%                    |
| CHO 9                                                        | 5.4%                 | 0.8%                          | 6.2%                       | 3.9%                | 10.0%                    | 61.5%                        | 38.5%                    |
| Other Community Services                                     | 0.4%                 | 0.4%                          | 0.8%                       | 0.0%                | 0.8%                     | 100.0%                       | 0.0%                     |