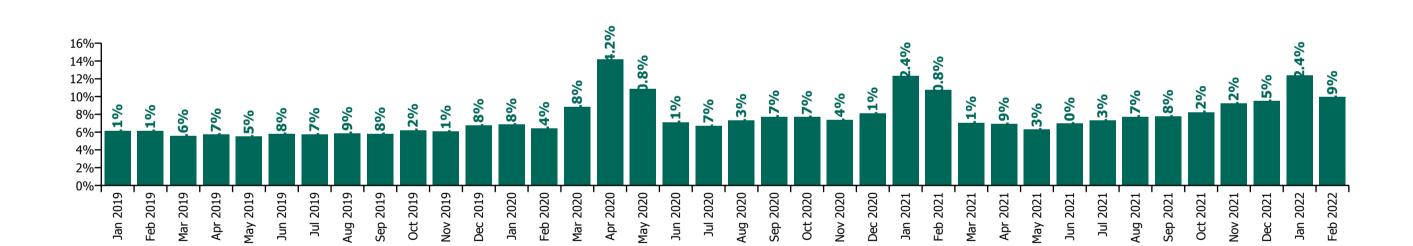

#### **Older People**

| Year/ month | Medical &<br>Dental | Nursing &<br>Midwifery | Health & Social<br>Care<br>Professionals | Management &<br>Administrative | General<br>Support | Patient & Client<br>Care | Certified<br>absence | Self-<br>certified<br>absence | Non<br>Covid-19<br>absence | Covid-19<br>absence | Total<br>absence rate |
|-------------|---------------------|------------------------|------------------------------------------|--------------------------------|--------------------|--------------------------|----------------------|-------------------------------|----------------------------|---------------------|-----------------------|
| 2022        | 1.4%                | 11.6%                  | 7.4%                                     | 6.6%                           | 11.1%              | 12.5%                    | 5.6%                 | 0.5%                          | 6.1%                       | 5.1%                | 11.2%                 |
| Feb 2022    | 1.6%                | 10.7%                  | 7.2%                                     | 6.0%                           | 9.8%               | 10.7%                    | 5.8%                 | 0.5%                          | 6.3%                       | 3.7%                | 9.9%                  |
| Jan 2022    | 1.2%                | 12.4%                  | 7.6%                                     | 7.2%                           | 12.3%              | 14.1%                    | 5.4%                 | 0.5%                          | 5.9%                       | 6.5%                | 12.4%                 |
| 2021        | 1.2%                | 8.4%                   | 4.0%                                     | 4.6%                           | 8.1%               | 9.6%                     | 5.4%                 | 0.5%                          | 5.9%                       | 2.4%                | 8.4%                  |
| Dec 2021    | 0.8%                | 9.5%                   | 5.4%                                     | 6.1%                           | 10.5%              | 10.6%                    | 5.6%                 | 0.6%                          | 6.1%                       | 3.4%                | 9.5%                  |
| Nov 2021    | 1.6%                | 9.0%                   | 5.6%                                     | 5.4%                           | 9.3%               | 10.6%                    | 5.6%                 | 0.8%                          | 6.4%                       | 2.8%                | 9.2%                  |
| Oct 2021    | 0.6%                | 8.0%                   | 4.1%                                     | 5.1%                           | 8.1%               | 9.6%                     | 5.7%                 | 0.6%                          | 6.3%                       | 1.9%                | 8.2%                  |
| Sep 2021    | 1.1%                | 7.9%                   | 3.7%                                     | 3.8%                           | 7.9%               | 8.9%                     | 5.7%                 | 0.5%                          | 6.2%                       | 1.6%                | 7.8%                  |
| Aug 2021    | 0.6%                | 7.7%                   | 3.1%                                     | 4.1%                           | 8.0%               | 8.9%                     | 5.8%                 | 0.5%                          | 6.3%                       | 1.4%                | 7.7%                  |
| Jul 2021    | 0.6%                | 7.0%                   | 1.7%                                     | 3.8%                           | 7.9%               | 8.8%                     | 5.6%                 | 0.5%                          | 6.1%                       | 1.2%                | 7.3%                  |
| Jun 2021    | 0.5%                | 7.1%                   | 2.2%                                     | 4.1%                           | 7.3%               | 7.9%                     | 5.3%                 | 0.5%                          | 5.8%                       | 1.2%                | 7.0%                  |
| May 2021    | 0.2%                | 6.2%                   | 3.0%                                     | 4.0%                           | 6.6%               | 7.2%                     | 4.8%                 | 0.4%                          | 5.2%                       | 1.1%                | 6.3%                  |
| Apr 2021    |                     | 6.8%                   | 4.1%                                     | 4.2%                           | 6.1%               | 8.1%                     | 5.1%                 | 0.4%                          | 5.5%                       | 1.4%                | 6.9%                  |
| Mar 2021    | 0.7%                | 7.4%                   | 4.1%                                     | 4.1%                           | 5.8%               | 8.1%                     | 5.0%                 | 0.4%                          | 5.4%                       | 1.6%                | 7.1%                  |
| Feb 2021    | 3.9%                | 11.5%                  | 4.7%                                     | 4.4%                           | 8.4%               | 12.7%                    | 5.4%                 | 0.5%                          | 5.9%                       | 4.8%                | 10.8%                 |
| Jan 2021    | 4.1%                | 13.1%                  | 5.3%                                     | 6.2%                           | 11.1%              | 14.0%                    | 5.5%                 | 0.4%                          | 5.8%                       | 6.5%                | 12.4%                 |
| 2020        | 1.7%                | 8.1%                   | 4.0%                                     | 5.1%                           | 9.0%               | 9.3%                     | 5.7%                 | 0.4%                          | 6.1%                       | 2.1%                | 8.3%                  |
| Dec 2020    | 2.9%                | 7.8%                   | 3.5%                                     | 5.1%                           | 7.9%               | 9.5%                     | 5.2%                 | 0.4%                          | 5.5%                       | 2.5%                | 8.1%                  |
| Nov 2020    | 1.2%                | 7.2%                   | 3.6%                                     | 4.9%                           | 7.2%               | 8.6%                     | 5.4%                 | 0.4%                          | 5.8%                       | 1.6%                | 7.4%                  |
| Oct 2020    | 0.1%                | 7.3%                   | 2.9%                                     | 5.3%                           | 8.4%               | 8.9%                     | 5.5%                 | 0.4%                          | 5.9%                       | 1.8%                | 7.7%                  |
| Sep 2020    | 0.3%                | 7.6%                   | 3.9%                                     | 5.4%                           | 9.0%               | 8.5%                     | 5.9%                 | 0.5%                          | 6.4%                       | 1.4%                | 7.7%                  |
| Aug 2020    |                     | 6.6%                   | 3.1%                                     | 5.3%                           | 9.0%               | 8.4%                     | 5.8%                 | 0.4%                          | 6.2%                       | 1.1%                | 7.3%                  |
| Jul 2020    | 0.7%                | 6.3%                   | 2.2%                                     | 3.8%                           | 8.0%               | 7.8%                     | 5.2%                 | 0.4%                          | 5.6%                       | 1.1%                | 6.7%                  |
| Jun 2020    | 2.7%                | 6.7%                   | 3.0%                                     | 4.5%                           | 8.3%               | 8.0%                     | 5.3%                 | 0.4%                          | 5.7%                       | 1.4%                | 7.1%                  |
| May 2020    | 3.0%                | 11.2%                  | 5.3%                                     | 5.6%                           | 11.2%              | 11.9%                    | 6.1%                 | 0.3%                          | 6.4%                       | 4.4%                | 10.8%                 |
| Apr 2020    | 4.1%                | 16.5%                  | 6.2%                                     | 7.5%                           | 12.9%              | 14.8%                    | 6.2%                 | 0.2%                          | 6.5%                       | 7.7%                | 14.2%                 |
| Mar 2020    | 4.1%                | 8.7%                   | 7.0%                                     | 6.2%                           | 9.8%               | 9.5%                     | 6.0%                 | 0.4%                          | 6.4%                       | 2.4%                | 8.8%                  |
| Feb 2020    | 0.6%                | 5.8%                   | 3.7%                                     | 3.8%                           | 7.5%               | 7.5%                     | 5.8%                 | 0.7%                          | 6.4%                       |                     | 6.4%                  |
| Jan 2020    | 0.3%                | 5.8%                   | 3.2%                                     | 4.4%                           | 8.2%               | 8.3%                     | 6.1%                 | 0.7%                          | 6.8%                       |                     | 6.8%                  |
| 2019        | 1.0%                | 5.4%                   | 3.2%                                     | 3.8%                           | 6.4%               | 7.0%                     | 5.4%                 | 0.6%                          | 5.9%                       |                     | 5.9%                  |
| Dec 2019    | 0.4%                | 5.9%                   | 3.9%                                     | 4.2%                           | 7.8%               | 8.0%                     | 6.0%                 | 0.7%                          | 6.8%                       |                     | 6.8%                  |
| Nov 2019    | 0.2%                | 5.7%                   | 3.4%                                     | 4.0%                           | 6.3%               | 7.0%                     | 5.5%                 | 0.6%                          | 6.1%                       |                     | 6.1%                  |

| Oct 2019 | 0.6% | 5.7% | 3.9% | 3.4% | 6.8% | 7.2% | 5.6% | 0.6% | 6.2% | 6.2% |
|----------|------|------|------|------|------|------|------|------|------|------|
| Sep 2019 | 3.2% | 5.2% | 2.9% | 3.0% | 6.4% | 7.0% | 5.3% | 0.5% | 5.8% | 5.8% |
| Aug 2019 | 0.7% | 5.0% | 2.6% | 3.8% | 6.2% | 7.1% | 5.4% | 0.5% | 5.9% | 5.9% |
| Jul 2019 | 0.8% | 5.2% | 2.6% | 3.8% | 5.9% | 6.8% | 5.2% | 0.5% | 5.7% | 5.7% |
| Jun 2019 | 0.4% | 5.5% | 2.3% | 3.5% | 6.1% | 6.6% | 5.2% | 0.6% | 5.8% | 5.8% |
| May 2019 | 0.5% | 5.1% | 2.8% | 4.4% | 5.6% | 6.2% | 5.0% | 0.5% | 5.5% | 5.5% |
| Apr 2019 | 0.8% | 5.1% | 3.1% | 3.8% | 5.4% | 6.8% | 5.2% | 0.5% | 5.7% | 5.7% |
| Mar 2019 | 0.2% | 4.8% | 3.3% | 3.5% | 6.7% | 6.5% | 5.1% | 0.5% | 5.6% | 5.6% |
| Feb 2019 | 1.8% | 5.5% | 3.9% | 4.1% | 6.3% | 7.0% | 5.4% | 0.7% | 6.1% | 6.1% |
| Jan 2019 | 1.2% | 5.6% | 3.1% | 3.9% | 7.0% | 7.4% | 5.4% | 0.8% | 6.1% | 6.1% |