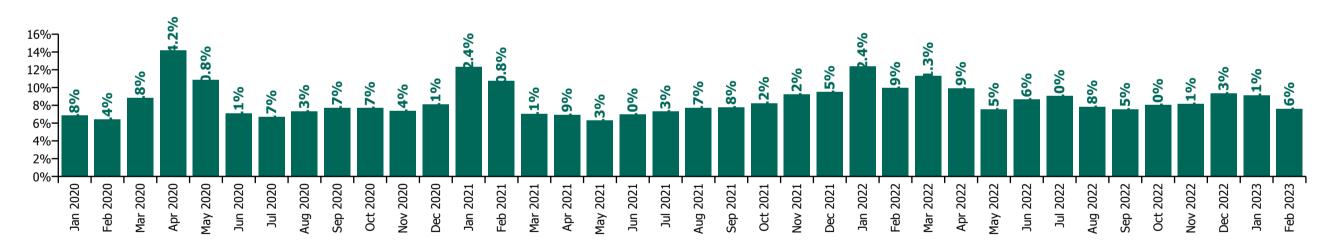

### **Older People**

| Year/ month | Medical &<br>Dental | Nursing &<br>Midwifery | Health & Social<br>Care<br>Professionals | Management &<br>Administrative | General<br>Support | Patient & Client<br>Care | Certified<br>absence | Self-<br>certified<br>absence | Non<br>Covid-19<br>absence | Covid-19<br>absence | Total<br>absence rate |
|-------------|---------------------|------------------------|------------------------------------------|--------------------------------|--------------------|--------------------------|----------------------|-------------------------------|----------------------------|---------------------|-----------------------|
| 2023        | 3.0%                | 8.7%                   | 4.1%                                     | 5.2%                           | 8.3%               | 9.5%                     | 6.6%                 | 0.7%                          | 7.2%                       | 1.2%                | 8.4%                  |
| Feb 2023    | 2.6%                | 7.8%                   | 3.6%                                     | 5.1%                           | 7.5%               | 8.5%                     | 6.2%                 | 0.6%                          | 6.7%                       | 0.9%                | 7.6%                  |
| Jan 2023    | 3.3%                | 9.5%                   | 4.5%                                     | 5.2%                           | 9.1%               | 10.4%                    | 7.0%                 | 0.7%                          | 7.7%                       | 1.4%                | 9.1%                  |
| 2022        | 1.6%                | 9.1%                   | 5.5%                                     | 5.4%                           | 9.1%               | 10.5%                    | 5.9%                 | 0.6%                          | 6.5%                       | 2.6%                | 9.1%                  |
| Dec 2022    | 3.0%                | 9.4%                   | 4.7%                                     | 5.9%                           | 9.2%               | 10.6%                    | 6.7%                 | 0.9%                          | 7.7%                       | 1.7%                | 9.3%                  |
| Nov 2022    | 1.5%                | 8.0%                   | 3.7%                                     | 4.2%                           | 7.5%               | 9.8%                     | 6.1%                 | 0.7%                          | 6.8%                       | 1.3%                | 8.1%                  |
| Oct 2022    | 1.7%                | 7.7%                   | 4.0%                                     | 3.8%                           | 7.4%               | 9.8%                     | 6.1%                 | 0.7%                          | 6.7%                       | 1.3%                | 8.0%                  |
| Sep 2022    | 1.0%                | 7.3%                   | 3.3%                                     | 4.1%                           | 7.3%               | 9.0%                     | 5.7%                 | 0.7%                          | 6.4%                       | 1.2%                | 7.5%                  |
| Aug 2022    | 1.7%                | 7.1%                   | 4.4%                                     | 4.5%                           | 7.8%               | 9.5%                     | 5.9%                 | 0.6%                          | 6.5%                       | 1.3%                | 7.8%                  |
| Jul 2022    | 1.8%                | 8.7%                   | 4.9%                                     | 5.9%                           | 7.9%               | 10.7%                    | 6.1%                 | 0.6%                          | 6.7%                       | 2.3%                | 9.0%                  |
| Jun 2022    | 2.6%                | 8.4%                   | 5.6%                                     | 5.0%                           | 9.4%               | 9.9%                     | 5.8%                 | 0.6%                          | 6.5%                       | 2.2%                | 8.6%                  |
| May 2022    | 1.8%                | 7.3%                   | 5.7%                                     | 4.0%                           | 8.1%               | 8.7%                     | 5.4%                 | 0.5%                          | 5.9%                       | 1.6%                | 7.5%                  |
| Apr 2022    | 0.5%                | 10.1%                  | 5.7%                                     | 6.4%                           | 10.4%              | 10.9%                    | 5.9%                 | 0.5%                          | 6.4%                       | 3.5%                | 9.9%                  |
| Mar 2022    | 1.0%                | 12.0%                  | 8.5%                                     | 7.9%                           | 11.5%              | 11.9%                    | 5.7%                 | 0.5%                          | 6.2%                       | 5.1%                | 11.3%                 |
| Feb 2022    | 1.6%                | 10.7%                  | 7.2%                                     | 6.0%                           | 9.8%               | 10.7%                    | 5.8%                 | 0.5%                          | 6.3%                       | 3.7%                | 9.9%                  |
| Jan 2022    | 1.2%                | 12.4%                  | 7.6%                                     | 7.2%                           | 12.3%              | 14.1%                    | 5.4%                 | 0.5%                          | 5.9%                       | 6.5%                | 12.4%                 |
| 2021        | 1.2%                | 8.4%                   | 4.0%                                     | 4.6%                           | 8.1%               | 9.6%                     | 5.4%                 | 0.5%                          | 5.9%                       | 2.4%                | 8.4%                  |
| Dec 2021    | 0.8%                | 9.5%                   | 5.4%                                     | 6.1%                           | 10.5%              | 10.6%                    | 5.6%                 | 0.6%                          | 6.1%                       | 3.4%                | 9.5%                  |
| Nov 2021    | 1.6%                | 9.0%                   | 5.6%                                     | 5.4%                           | 9.3%               | 10.6%                    | 5.6%                 | 0.8%                          | 6.4%                       | 2.8%                | 9.2%                  |
| Oct 2021    | 0.6%                | 8.0%                   | 4.1%                                     | 5.1%                           | 8.1%               | 9.6%                     | 5.7%                 | 0.6%                          | 6.3%                       | 1.9%                | 8.2%                  |
| Sep 2021    | 1.1%                | 7.9%                   | 3.7%                                     | 3.8%                           | 7.9%               | 8.9%                     | 5.7%                 | 0.5%                          | 6.2%                       | 1.6%                | 7.8%                  |
| Aug 2021    | 0.6%                | 7.7%                   | 3.1%                                     | 4.1%                           | 8.0%               | 8.9%                     | 5.8%                 | 0.5%                          | 6.3%                       | 1.4%                | 7.7%                  |
| Jul 2021    | 0.6%                | 7.0%                   | 1.7%                                     | 3.8%                           | 7.9%               | 8.8%                     | 5.6%                 | 0.5%                          | 6.1%                       | 1.2%                | 7.3%                  |
| Jun 2021    | 0.5%                | 7.1%                   | 2.2%                                     | 4.1%                           | 7.3%               | 7.9%                     | 5.3%                 | 0.5%                          | 5.8%                       | 1.2%                | 7.0%                  |
| May 2021    | 0.2%                | 6.2%                   | 3.0%                                     | 4.0%                           | 6.6%               | 7.2%                     | 4.8%                 | 0.4%                          | 5.2%                       | 1.1%                | 6.3%                  |
| Apr 2021    |                     | 6.8%                   | 4.1%                                     | 4.2%                           | 6.1%               | 8.1%                     | 5.1%                 | 0.4%                          | 5.5%                       | 1.4%                | 6.9%                  |
| Mar 2021    | 0.7%                | 7.4%                   | 4.1%                                     | 4.1%                           | 5.8%               | 8.1%                     | 5.0%                 | 0.4%                          | 5.4%                       | 1.6%                | 7.1%                  |
| Feb 2021    | 3.9%                | 11.5%                  | 4.7%                                     | 4.4%                           | 8.4%               | 12.7%                    | 5.4%                 | 0.5%                          | 5.9%                       | 4.8%                | 10.8%                 |
| Jan 2021    | 4.1%                | 13.1%                  | 5.3%                                     | 6.2%                           | 11.1%              | 14.0%                    | 5.5%                 | 0.4%                          | 5.8%                       | 6.5%                | 12.4%                 |
| 2020        | 1.7%                | 8.1%                   | 4.0%                                     | 5.1%                           | 9.0%               | 9.3%                     | 5.7%                 | 0.4%                          | 6.1%                       | 2.1%                | 8.3%                  |
| Dec 2020    | 2.9%                | 7.8%                   | 3.5%                                     | 5.1%                           | 7.9%               | 9.5%                     | 5.2%                 | 0.4%                          | 5.5%                       | 2.5%                | 8.1%                  |
| Nov 2020    | 1.2%                | 7.2%                   | 3.6%                                     | 4.9%                           | 7.2%               | 8.6%                     | 5.4%                 | 0.4%                          | 5.8%                       | 1.6%                | 7.4%                  |

| Oct 2020 | 0.1% | 7.3%  | 2.9% | 5.3% | 8.4%  | 8.9%  | 5.5% | 0.4% | 5.9% | 1.8% | 7.7%  |
|----------|------|-------|------|------|-------|-------|------|------|------|------|-------|
| Sep 2020 | 0.3% | 7.6%  | 3.9% | 5.4% | 9.0%  | 8.5%  | 5.9% | 0.5% | 6.4% | 1.4% | 7.7%  |
| Aug 2020 |      | 6.6%  | 3.1% | 5.3% | 9.0%  | 8.4%  | 5.8% | 0.4% | 6.2% | 1.1% | 7.3%  |
| Jul 2020 | 0.7% | 6.3%  | 2.2% | 3.8% | 8.0%  | 7.8%  | 5.2% | 0.4% | 5.6% | 1.1% | 6.7%  |
| Jun 2020 | 2.7% | 6.7%  | 3.0% | 4.5% | 8.3%  | 8.0%  | 5.3% | 0.4% | 5.7% | 1.4% | 7.1%  |
| May 2020 | 3.0% | 11.2% | 5.3% | 5.6% | 11.2% | 11.9% | 6.1% | 0.3% | 6.4% | 4.4% | 10.8% |
| Apr 2020 | 4.1% | 16.5% | 6.2% | 7.5% | 12.9% | 14.8% | 6.2% | 0.2% | 6.5% | 7.7% | 14.2% |
| Mar 2020 | 4.1% | 8.7%  | 7.0% | 6.2% | 9.8%  | 9.5%  | 6.0% | 0.4% | 6.4% | 2.4% | 8.8%  |
| Feb 2020 | 0.6% | 5.8%  | 3.7% | 3.8% | 7.5%  | 7.5%  | 5.8% | 0.7% | 6.4% |      | 6.4%  |
| Jan 2020 | 0.3% | 5.8%  | 3.2% | 4.4% | 8.2%  | 8.3%  | 6.1% | 0.7% | 6.8% |      | 6.8%  |