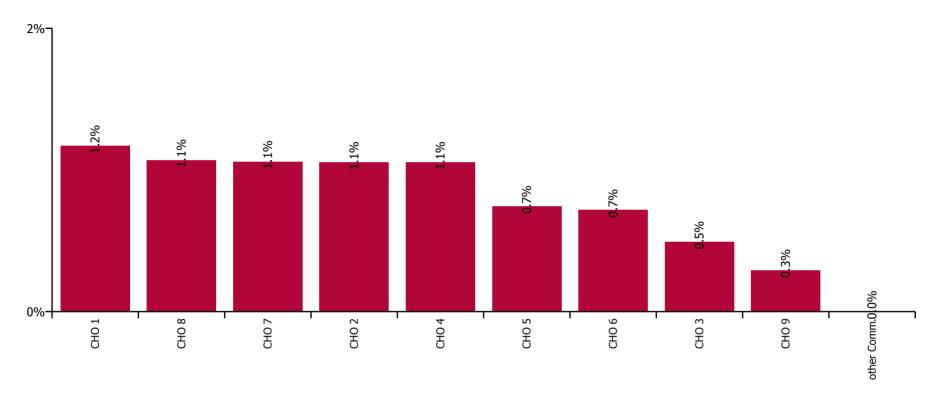

| Health Service Absence Rate - Care Group by<br>CHO: Feb 2023 | Certified<br>absence | Self-<br>certified<br>absence | Non<br>Covid-19<br>absence | Covid-19<br>absence | Total<br>absence<br>rate | % Non<br>Covid-19<br>absence | %<br>Covid-19<br>absence |
|--------------------------------------------------------------|----------------------|-------------------------------|----------------------------|---------------------|--------------------------|------------------------------|--------------------------|
| Older People                                                 | 6.2%                 | 0.6%                          | 6.7%                       | 0.9%                | 7.6%                     | 88.5%                        | 11.5%                    |
| CHO 1                                                        | 8.6%                 | 0.6%                          | 9.1%                       | 1.2%                | 10.3%                    | 88.6%                        | 11.4%                    |
| CHO 2                                                        | 4.2%                 | 0.3%                          | 4.5%                       | 1.1%                | 5.5%                     | 80.9%                        | 19.1%                    |
| CHO 3                                                        | 8.9%                 | 0.6%                          | 9.5%                       | 0.5%                | 10.0%                    | 95.1%                        | 4.9%                     |
| CHO 4                                                        | 5.2%                 | 0.5%                          | 5.7%                       | 1.1%                | 6.7%                     | 84.3%                        | 15.7%                    |
| CHO 5                                                        | 7.5%                 | 0.6%                          | 8.1%                       | 0.7%                | 8.8%                     | 91.6%                        | 8.4%                     |
| CHO 6                                                        | 4.2%                 | 0.5%                          | 4.7%                       | 0.7%                | 5.4%                     | 86.7%                        | 13.3%                    |
| CHO 7                                                        | 5.8%                 | 0.9%                          | 6.7%                       | 1.1%                | 7.7%                     | 86.3%                        | 13.7%                    |
| CHO 8                                                        | 7.0%                 | 0.5%                          | 7.6%                       | 1.1%                | 8.7%                     | 87.6%                        | 12.4%                    |
| CHO 9                                                        | 4.7%                 | 0.7%                          | 5.4%                       | 0.3%                | 5.6%                     | 94.8%                        | 5.2%                     |
| Other Community Services                                     | 0.9%                 | 0.4%                          | 1.2%                       | 0.0%                | 1.2%                     | 100.0%                       | 0.0%                     |

### Non Covid-19 / Covid-19 absence rates

| Health Service Covid-19 Absence Rate - by<br>Staff Category & Hospital: Feb 2023 | Medical &<br>Dental | Nursing &<br>Midwifery | Health & Social<br>Care<br>Professionals | Management &<br>Administrative | General<br>Support | Patient & Client<br>Care | Covid-19<br>absence | Non Covid-19<br>absence | Total<br>absence rate |
|----------------------------------------------------------------------------------|---------------------|------------------------|------------------------------------------|--------------------------------|--------------------|--------------------------|---------------------|-------------------------|-----------------------|
| Older People                                                                     | 0.0%                | 1.0%                   | 0.4%                                     | 5.1%                           | 0.5%               | 1.0%                     | 0.9%                | 6.7%                    | 7.6%                  |
| Health Service Executive                                                         | 0.0%                | 1.0%                   | 0.0%                                     | 10.3%                          | 1.2%               | 1.4%                     | 1.2%                | 9.1%                    | 10.3%                 |
| CHO 1                                                                            | 0.0%                | 1.0%                   | 0.0%                                     | 10.3%                          | 1.2%               | 1.4%                     | 1.2%                | 9.1%                    | 10.3%                 |
| Health Service Executive                                                         | 0.0%                | 2.0%                   | 0.3%                                     | 5.6%                           | 0.0%               | 0.8%                     | 1.1%                | 4.5%                    | 5.5%                  |
| CHO 2                                                                            | 0.0%                | 2.0%                   | 0.3%                                     | 5.6%                           | 0.0%               | 0.8%                     | 1.1%                | 4.5%                    | 5.5%                  |
| Health Service Executive                                                         | 0.0%                | 0.6%                   | 1.1%                                     | 5.6%                           | 0.2%               | 0.3%                     | 0.5%                | 9.5%                    | 10.0%                 |
| CHO 3                                                                            | 0.0%                | 0.6%                   | 1.1%                                     | 5.6%                           | 0.2%               | 0.3%                     | 0.5%                | 9.5%                    | 10.0%                 |
| Health Service Executive                                                         | 0.0%                | 0.9%                   | 0.7%                                     | 4.7%                           | 1.8%               | 1.3%                     | 1.1%                | 5.7%                    | 6.7%                  |
| CHO 4                                                                            | 0.0%                | 0.9%                   | 0.7%                                     | 4.7%                           | 1.8%               | 1.3%                     | 1.1%                | 5.7%                    | 6.7%                  |
| Health Service Executive                                                         | 0.0%                | 1.2%                   | 0.0%                                     | 5.7%                           | 0.1%               | 0.7%                     | 0.7%                | 8.1%                    | 8.8%                  |
| CHO 5                                                                            | 0.0%                | 1.2%                   | 0.0%                                     | 5.7%                           | 0.1%               | 0.7%                     | 0.7%                | 8.1%                    | 8.8%                  |
| Health Service Executive                                                         | 0.0%                | 1.4%                   | 0.0%                                     | 2.8%                           | 0.0%               | 1.1%                     | 0.9%                | 5.3%                    | 6.3%                  |
| Section 38 Voluntary Agencies                                                    | 0.0%                | 0.3%                   | 0.8%                                     | 4.2%                           | 0.2%               | 0.8%                     | 0.6%                | 4.2%                    | 4.8%                  |
| CHO 6                                                                            | 0.0%                | 0.8%                   | 0.7%                                     | 3.5%                           | 0.1%               | 0.9%                     | 0.7%                | 4.7%                    | 5.4%                  |
| Health Service Executive                                                         | 0.0%                | 1.8%                   | 0.0%                                     | 3.1%                           | 0.2%               | 0.9%                     | 1.1%                | 6.7%                    | 7.7%                  |
| CHO 7                                                                            | 0.0%                | 1.8%                   | 0.0%                                     | 3.1%                           | 0.2%               | 0.9%                     | 1.1%                | 6.7%                    | 7.7%                  |
| Health Service Executive                                                         | 0.0%                | 0.6%                   | 0.8%                                     | 4.6%                           | 0.0%               | 1.7%                     | 1.1%                | 7.6%                    | 8.7%                  |
| CHO 8                                                                            | 0.0%                | 0.6%                   | 0.8%                                     | 4.6%                           | 0.0%               | 1.7%                     | 1.1%                | 7.6%                    | 8.7%                  |
| Health Service Executive                                                         | 0.0%                | 0.5%                   | 0.2%                                     | 4.8%                           | 0.4%               | 0.3%                     | 0.4%                | 5.4%                    | 5.8%                  |
| Section 38 Voluntary Agencies                                                    | 0.0%                | 0.2%                   | 0.0%                                     | 2.9%                           | 0.0%               | 0.0%                     | 0.1%                | 5.2%                    | 5.3%                  |
| CHO 9                                                                            | 0.0%                | 0.4%                   | 0.1%                                     | 4.4%                           | 0.2%               | 0.2%                     | 0.3%                | 5.4%                    | 5.6%                  |
| Other Community Services                                                         |                     | 0.0%                   |                                          | 1.3%                           |                    | 0.0%                     | 0.0%                | 1.2%                    | 1.2%                  |