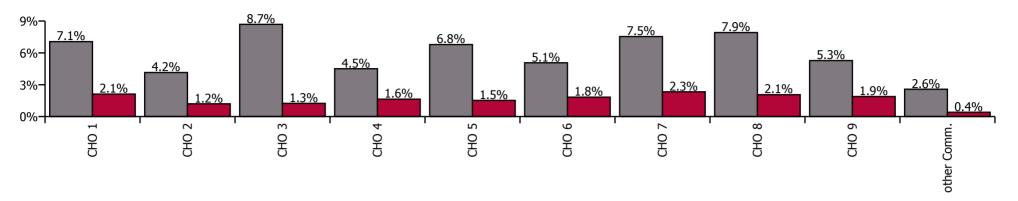

| Health Service Absence Rate - Care Group by<br>CHO: Feb 2023 | Certified<br>absence | Self-<br>certified<br>absence | Non<br>Covid-19<br>absence | Covid-19<br>absence | Total<br>absence<br>rate | % Non<br>Covid-19<br>absence | %<br>Covid-19<br>absence |
|--------------------------------------------------------------|----------------------|-------------------------------|----------------------------|---------------------|--------------------------|------------------------------|--------------------------|
| Older People                                                 | 6.2%                 | 0.6%                          | 6.7%                       | 0.9%                | 7.6%                     | 88.5%                        | 11.5%                    |
| CHO 1                                                        | 8.6%                 | 0.6%                          | 9.1%                       | 1.2%                | 10.3%                    | 88.6%                        | 11.4%                    |
| CHO 2                                                        | 4.2%                 | 0.3%                          | 4.5%                       | 1.1%                | 5.5%                     | 80.9%                        | 19.1%                    |
| CHO 3                                                        | 8.9%                 | 0.6%                          | 9.5%                       | 0.5%                | 10.0%                    | 95.1%                        | 4.9%                     |
| CHO 4                                                        | 5.2%                 | 0.5%                          | 5.7%                       | 1.1%                | 6.7%                     | 84.3%                        | 15.7%                    |
| CHO 5                                                        | 7.5%                 | 0.6%                          | 8.1%                       | 0.7%                | 8.8%                     | 91.6%                        | 8.4%                     |
| CHO 6                                                        | 4.2%                 | 0.5%                          | 4.7%                       | 0.7%                | 5.4%                     | 86.7%                        | 13.3%                    |
| CHO 7                                                        | 5.8%                 | 0.9%                          | 6.7%                       | 1.1%                | 7.7%                     | 86.3%                        | 13.7%                    |
| CHO 8                                                        | 7.0%                 | 0.5%                          | 7.6%                       | 1.1%                | 8.7%                     | 87.6%                        | 12.4%                    |
| CHO 9                                                        | 4.7%                 | 0.7%                          | 5.4%                       | 0.3%                | 5.6%                     | 94.8%                        | 5.2%                     |
| Other Community Services                                     | 0.9%                 | 0.4%                          | 1.2%                       | 0.0%                | 1.2%                     | 100.0%                       | 0.0%                     |

| Health Service Absence Rate - by Hospital<br>Group & Staff Category: Feb 2023 | Medical &<br>Dental | Nursing &<br>Midwifery | Health & Social<br>Care<br>Professionals | Management &<br>Administrative | General<br>Support | Patient & Client<br>Care | Certified absence | Self-<br>certified<br>absence | Non<br>Covid-19<br>absence | Covid-19<br>absence | Total<br>absence<br>rate |
|-------------------------------------------------------------------------------|---------------------|------------------------|------------------------------------------|--------------------------------|--------------------|--------------------------|-------------------|-------------------------------|----------------------------|---------------------|--------------------------|
| Older People                                                                  | 2.6%                | 7.8%                   | 3.6%                                     | 5.1%                           | 7.5%               | 8.5%                     | 6.2%              | 0.6%                          | 6.7%                       | 0.9%                | 7.6%                     |
| CHO 1                                                                         | 0.0%                | 9.4%                   | 5.9%                                     | 10.3%                          | 12.3%              | 11.0%                    | 8.6%              | 0.6%                          | 9.1%                       | 1.2%                | 10.3%                    |
| CHO 2                                                                         | 0.0%                | 7.1%                   | 1.9%                                     | 5.6%                           | 3.2%               | 5.1%                     | 4.2%              | 0.3%                          | 4.5%                       | 1.1%                | 5.5%                     |
| CHO 3                                                                         | 10.5%               | 9.1%                   | 7.9%                                     | 5.6%                           | 7.6%               | 12.7%                    | 8.9%              | 0.6%                          | 9.5%                       | 0.5%                | 10.0%                    |
| CHO 4                                                                         | 0.0%                | 6.3%                   | 0.7%                                     | 4.7%                           | 7.5%               | 7.8%                     | 5.2%              | 0.5%                          | 5.7%                       | 1.1%                | 6.7%                     |
| CHO 5                                                                         | 6.9%                | 9.3%                   | 3.1%                                     | 5.7%                           | 10.8%              | 9.2%                     | 7.5%              | 0.6%                          | 8.1%                       | 0.7%                | 8.8%                     |
| CHO 6                                                                         | 0.0%                | 3.7%                   | 4.3%                                     | 3.5%                           | 4.0%               | 8.2%                     | 4.2%              | 0.5%                          | 4.7%                       | 0.7%                | 5.4%                     |
| CHO 7                                                                         | 0.0%                | 10.0%                  | 2.6%                                     | 3.1%                           | 4.8%               | 8.0%                     | 5.8%              | 0.9%                          | 6.7%                       | 1.1%                | 7.7%                     |
| CHO 8                                                                         | 0.0%                | 8.8%                   | 7.8%                                     | 4.6%                           | 11.6%              | 9.3%                     | 7.0%              | 0.5%                          | 7.6%                       | 1.1%                | 8.7%                     |
| CHO 9                                                                         | 1.8%                | 6.7%                   | 2.3%                                     | 4.4%                           | 6.8%               | 6.0%                     | 4.7%              | 0.7%                          | 5.4%                       | 0.3%                | 5.6%                     |
| Other Community Services                                                      |                     | 0.0%                   |                                          | 1.3%                           |                    | 0.0%                     | 0.9%              | 0.4%                          | 1.2%                       | 0.0%                | 1.2%                     |