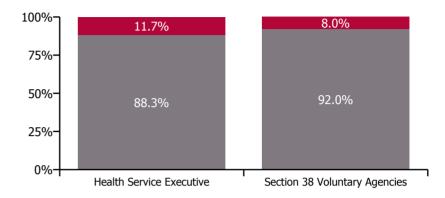

#### Non Covid-19 & Covid-19 Absence

| Health Service Absence Rate by Hospital: Feb<br>2023 | Medical &<br>Dental | Nursing &<br>Midwifery | Health & Social<br>Care<br>Professionals | Management &<br>Administrative | General<br>Support | Patient & Client<br>Care | Certified<br>absence | Self-<br>certified<br>absence | Non<br>Covid-19<br>absence | Covid-19<br>absence | Total<br>absence<br>rate |
|------------------------------------------------------|---------------------|------------------------|------------------------------------------|--------------------------------|--------------------|--------------------------|----------------------|-------------------------------|----------------------------|---------------------|--------------------------|
| Older People                                         | 1.4%                | 7.7%                   | 4.1%                                     | 4.8%                           | 8.0%               | 9.0%                     | 5.6%                 | 0.5%                          | 6.1%                       | 1.7%                | 7.9%                     |
| Health Service Executive                             | 0.5%                | 8.6%                   | 5.3%                                     | 6.0%                           | 10.0%              | 10.3%                    | 6.6%                 | 0.5%                          | 7.1%                       | 2.1%                | 9.2%                     |
| CHO 1                                                | 0.5%                | 8.6%                   | 5.3%                                     | 6.0%                           | 10.0%              | 10.3%                    | 6.6%                 | 0.5%                          | 7.1%                       | 2.1%                | 9.2%                     |
| Health Service Executive                             | 0.5%                | 5.7%                   | 2.4%                                     | 3.2%                           | 4.1%               | 5.8%                     | 3.9%                 | 0.2%                          | 4.2%                       | 1.2%                | 5.4%                     |
| CHO 2                                                | 0.5%                | 5.7%                   | 2.4%                                     | 3.2%                           | 4.1%               | 5.8%                     | 3.9%                 | 0.2%                          | 4.2%                       | 1.2%                | 5.4%                     |
| Health Service Executive                             | 3.2%                | 10.3%                  | 6.5%                                     | 5.7%                           | 10.7%              | 11.0%                    | 8.1%                 | 0.6%                          | 8.7%                       | 1.3%                | 9.9%                     |
| CHO 3                                                | 3.2%                | 10.3%                  | 6.5%                                     | 5.7%                           | 10.7%              | 11.0%                    | 8.1%                 | 0.6%                          | 8.7%                       | 1.3%                | 9.9%                     |
| Health Service Executive                             | 0.3%                | 6.1%                   | 2.2%                                     | 3.0%                           | 5.9%               | 7.2%                     | 4.1%                 | 0.4%                          | 4.5%                       | 1.6%                | 6.2%                     |
| CHO 4                                                | 0.3%                | 6.1%                   | 2.2%                                     | 3.0%                           | 5.9%               | 7.2%                     | 4.1%                 | 0.4%                          | 4.5%                       | 1.6%                | 6.2%                     |
| Health Service Executive                             | 1.1%                | 8.6%                   | 3.2%                                     | 6.0%                           | 8.1%               | 9.1%                     | 6.2%                 | 0.6%                          | 6.8%                       | 1.5%                | 8.3%                     |
| CHO 5                                                | 1.1%                | 8.6%                   | 3.2%                                     | 6.0%                           | 8.1%               | 9.1%                     | 6.2%                 | 0.6%                          | 6.8%                       | 1.5%                | 8.3%                     |
| Health Service Executive                             | 1.3%                | 7.4%                   | 2.2%                                     | 6.1%                           | 8.2%               | 10.2%                    | 5.4%                 | 0.6%                          | 6.0%                       | 2.4%                | 8.4%                     |
| Section 38 Voluntary Agencies                        | 2.2%                | 6.3%                   | 4.1%                                     | 4.6%                           | 6.0%               | 6.9%                     | 4.0%                 | 0.5%                          | 4.6%                       | 1.5%                | 6.1%                     |
| CHO 6                                                | 2.1%                | 6.7%                   | 3.9%                                     | 5.1%                           | 6.7%               | 8.2%                     | 4.5%                 | 0.6%                          | 5.1%                       | 1.8%                | 6.9%                     |
| Health Service Executive                             | 1.1%                | 8.8%                   | 4.1%                                     | 6.8%                           | 10.9%              | 11.5%                    | 6.8%                 | 0.8%                          | 7.5%                       | 2.3%                | 9.9%                     |
| CHO 7                                                | 1.1%                | 8.8%                   | 4.1%                                     | 6.8%                           | 10.9%              | 11.5%                    | 6.8%                 | 0.8%                          | 7.5%                       | 2.3%                | 9.9%                     |
| Health Service Executive                             | 0.2%                | 9.0%                   | 5.4%                                     | 5.9%                           | 7.8%               | 11.7%                    | 7.3%                 | 0.6%                          | 7.9%                       | 2.1%                | 10.0%                    |
| CHO 8                                                | 0.2%                | 9.0%                   | 5.4%                                     | 5.9%                           | 7.8%               | 11.7%                    | 7.3%                 | 0.6%                          | 7.9%                       | 2.1%                | 10.0%                    |
| Health Service Executive                             | 3.3%                | 8.5%                   | 3.8%                                     | 4.5%                           | 8.3%               | 8.6%                     | 4.7%                 | 0.9%                          | 5.5%                       | 2.0%                | 7.6%                     |
| Section 38 Voluntary Agencies                        | 3.6%                | 5.2%                   | 5.6%                                     | 3.6%                           | 6.3%               | 8.2%                     | 4.0%                 | 0.7%                          | 4.7%                       | 1.6%                | 6.2%                     |
| CHO 9                                                | 3.4%                | 7.5%                   | 4.6%                                     | 4.2%                           | 7.5%               | 8.5%                     | 4.5%                 | 0.8%                          | 5.3%                       | 1.9%                | 7.2%                     |
| Other Community Services                             |                     | 0.5%                   | 0.4%                                     | 3.0%                           |                    | 1.2%                     | 2.4%                 | 0.2%                          | 2.6%                       | 0.4%                | 3.0%                     |