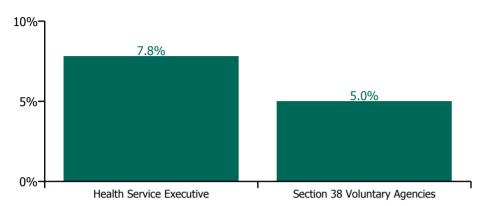

#### Non Covid-19 & Covid-19 Absence

| Health Service Absence Rate by Hospital: Feb<br>2023 | Medical &<br>Dental | Nursing &<br>Midwifery | Health & Social<br>Care<br>Professionals | Management &<br>Administrative | General<br>Support | Patient & Client<br>Care | Certified<br>absence | Self-<br>certified<br>absence | Non<br>Covid-19<br>absence | Covid-19<br>absence | Total<br>absence<br>rate |
|------------------------------------------------------|---------------------|------------------------|------------------------------------------|--------------------------------|--------------------|--------------------------|----------------------|-------------------------------|----------------------------|---------------------|--------------------------|
| Older People                                         | 1.4%                | 7.7%                   | 4.1%                                     | 4.8%                           | 8.0%               | 9.0%                     | 5.6%                 | 0.5%                          | 6.1%                       | 1.7%                | 7.9%                     |
| Health Service Executive                             | 0.5%                | 8.6%                   | 5.3%                                     | 6.0%                           | 10.0%              | 10.3%                    | 6.6%                 | 0.5%                          | 7.1%                       | 2.1%                | 9.2%                     |
| CHO 1                                                | 0.5%                | 8.6%                   | 5.3%                                     | 6.0%                           | 10.0%              | 10.3%                    | 6.6%                 | 0.5%                          | 7.1%                       | 2.1%                | 9.2%                     |
| Health Service Executive                             | 0.5%                | 5.7%                   | 2.4%                                     | 3.2%                           | 4.1%               | 5.8%                     | 3.9%                 | 0.2%                          | 4.2%                       | 1.2%                | 5.4%                     |
| CHO 2                                                | 0.5%                | 5.7%                   | 2.4%                                     | 3.2%                           | 4.1%               | 5.8%                     | 3.9%                 | 0.2%                          | 4.2%                       | 1.2%                | 5.4%                     |
| Health Service Executive                             | 3.2%                | 10.3%                  | 6.5%                                     | 5.7%                           | 10.7%              | 11.0%                    | 8.1%                 | 0.6%                          | 8.7%                       | 1.3%                | 9.9%                     |
| CHO 3                                                | 3.2%                | 10.3%                  | 6.5%                                     | 5.7%                           | 10.7%              | 11.0%                    | 8.1%                 | 0.6%                          | 8.7%                       | 1.3%                | 9.9%                     |
| Health Service Executive                             | 0.3%                | 6.1%                   | 2.2%                                     | 3.0%                           | 5.9%               | 7.2%                     | 4.1%                 | 0.4%                          | 4.5%                       | 1.6%                | 6.2%                     |
| CHO 4                                                | 0.3%                | 6.1%                   | 2.2%                                     | 3.0%                           | 5.9%               | 7.2%                     | 4.1%                 | 0.4%                          | 4.5%                       | 1.6%                | 6.2%                     |
| Health Service Executive                             | 1.1%                | 8.6%                   | 3.2%                                     | 6.0%                           | 8.1%               | 9.1%                     | 6.2%                 | 0.6%                          | 6.8%                       | 1.5%                | 8.3%                     |
| CHO 5                                                | 1.1%                | 8.6%                   | 3.2%                                     | 6.0%                           | 8.1%               | 9.1%                     | 6.2%                 | 0.6%                          | 6.8%                       | 1.5%                | 8.3%                     |
| Health Service Executive                             | 1.3%                | 7.4%                   | 2.2%                                     | 6.1%                           | 8.2%               | 10.2%                    | 5.4%                 | 0.6%                          | 6.0%                       | 2.4%                | 8.4%                     |
| Section 38 Voluntary Agencies                        | 2.2%                | 6.3%                   | 4.1%                                     | 4.6%                           | 6.0%               | 6.9%                     | 4.0%                 | 0.5%                          | 4.6%                       | 1.5%                | 6.1%                     |
| CHO 6                                                | 2.1%                | 6.7%                   | 3.9%                                     | 5.1%                           | 6.7%               | 8.2%                     | 4.5%                 | 0.6%                          | 5.1%                       | 1.8%                | 6.9%                     |
| Health Service Executive                             | 1.1%                | 8.8%                   | 4.1%                                     | 6.8%                           | 10.9%              | 11.5%                    | 6.8%                 | 0.8%                          | 7.5%                       | 2.3%                | 9.9%                     |
| CHO 7                                                | 1.1%                | 8.8%                   | 4.1%                                     | 6.8%                           | 10.9%              | 11.5%                    | 6.8%                 | 0.8%                          | 7.5%                       | 2.3%                | 9.9%                     |
| Health Service Executive                             | 0.2%                | 9.0%                   | 5.4%                                     | 5.9%                           | 7.8%               | 11.7%                    | 7.3%                 | 0.6%                          | 7.9%                       | 2.1%                | 10.0%                    |
| CHO 8                                                | 0.2%                | 9.0%                   | 5.4%                                     | 5.9%                           | 7.8%               | 11.7%                    | 7.3%                 | 0.6%                          | 7.9%                       | 2.1%                | 10.0%                    |
| Health Service Executive                             | 3.3%                | 8.5%                   | 3.8%                                     | 4.5%                           | 8.3%               | 8.6%                     | 4.7%                 | 0.9%                          | 5.5%                       | 2.0%                | 7.6%                     |
| Section 38 Voluntary Agencies                        | 3.6%                | 5.2%                   | 5.6%                                     | 3.6%                           | 6.3%               | 8.2%                     | 4.0%                 | 0.7%                          | 4.7%                       | 1.6%                | 6.2%                     |
| CHO 9                                                | 3.4%                | 7.5%                   | 4.6%                                     | 4.2%                           | 7.5%               | 8.5%                     | 4.5%                 | 0.8%                          | 5.3%                       | 1.9%                | 7.2%                     |
| Other Community Services                             |                     | 0.5%                   | 0.4%                                     | 3.0%                           |                    | 1.2%                     | 2.4%                 | 0.2%                          | 2.6%                       | 0.4%                | 3.0%                     |