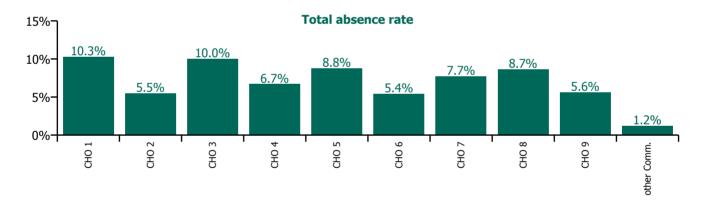

#### **Total absence rate**

| Health Service Absence Rate - Care Group by<br>CHO: Feb 2023 | Certified<br>absence | Self-<br>certified<br>absence | Non<br>Covid-19<br>absence | Covid-19<br>absence | Total<br>absence<br>rate | % Non<br>Covid-19<br>absence | %<br>Covid-19<br>absence |
|--------------------------------------------------------------|----------------------|-------------------------------|----------------------------|---------------------|--------------------------|------------------------------|--------------------------|
| Older People                                                 | 6.2%                 | 0.6%                          | 6.7%                       | 0.9%                | 7.6%                     | 88.5%                        | 11.5%                    |
| CHO 1                                                        | 8.6%                 | 0.6%                          | 9.1%                       | 1.2%                | 10.3%                    | 88.6%                        | 11.4%                    |
| CHO 2                                                        | 4.2%                 | 0.3%                          | 4.5%                       | 1.1%                | 5.5%                     | 80.9%                        | 19.1%                    |
| CHO 3                                                        | 8.9%                 | 0.6%                          | 9.5%                       | 0.5%                | 10.0%                    | 95.1%                        | 4.9%                     |
| CHO 4                                                        | 5.2%                 | 0.5%                          | 5.7%                       | 1.1%                | 6.7%                     | 84.3%                        | 15.7%                    |
| CHO 5                                                        | 7.5%                 | 0.6%                          | 8.1%                       | 0.7%                | 8.8%                     | 91.6%                        | 8.4%                     |
| CHO 6                                                        | 4.2%                 | 0.5%                          | 4.7%                       | 0.7%                | 5.4%                     | 86.7%                        | 13.3%                    |
| CHO 7                                                        | 5.8%                 | 0.9%                          | 6.7%                       | 1.1%                | 7.7%                     | 86.3%                        | 13.7%                    |
| CHO 8                                                        | 7.0%                 | 0.5%                          | 7.6%                       | 1.1%                | 8.7%                     | 87.6%                        | 12.4%                    |
| CHO 9                                                        | 4.7%                 | 0.7%                          | 5.4%                       | 0.3%                | 5.6%                     | 94.8%                        | 5.2%                     |
| Other Community Services                                     | 0.9%                 | 0.4%                          | 1.2%                       | 0.0%                | 1.2%                     | 100.0%                       | 0.0%                     |