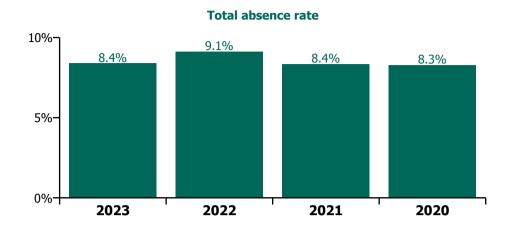

#### **Total absence rate**

### **Older People**

| Year/ month | Medical &<br>Dental | Nursing &<br>Midwifery | Health & Social<br>Care<br>Professionals | Management &<br>Administrative | General<br>Support | Patient & Client<br>Care | Certified<br>absence | Self-<br>certified<br>absence | Non<br>Covid-19<br>absence | Covid-19<br>absence | Total<br>absence rate |
|-------------|---------------------|------------------------|------------------------------------------|--------------------------------|--------------------|--------------------------|----------------------|-------------------------------|----------------------------|---------------------|-----------------------|
| 2023        | 3.0%                | 8.7%                   | 4.1%                                     | 5.2%                           | 8.3%               | 9.5%                     | 6.6%                 | 0.7%                          | 7.2%                       | 1.2%                | 8.4%                  |
| Feb 2023    | 2.6%                | 7.8%                   | 3.6%                                     | 5.1%                           | 7.5%               | 8.5%                     | 6.2%                 | 0.6%                          | 6.7%                       | 0.9%                | 7.6%                  |
| Jan 2023    | 3.3%                | 9.5%                   | 4.5%                                     | 5.2%                           | 9.1%               | 10.4%                    | 7.0%                 | 0.7%                          | 7.7%                       | 1.4%                | 9.1%                  |
| 2022        | 1.6%                | 9.1%                   | 5.5%                                     | 5.4%                           | 9.1%               | 10.5%                    | 5.9%                 | 0.6%                          | 6.5%                       | 2.6%                | 9.1%                  |
| Dec 2022    | 3.0%                | 9.4%                   | 4.7%                                     | 5.9%                           | 9.2%               | 10.6%                    | 6.7%                 | 0.9%                          | 7.7%                       | 1.7%                | 9.3%                  |
| Nov 2022    | 1.5%                | 8.0%                   | 3.7%                                     | 4.2%                           | 7.5%               | 9.8%                     | 6.1%                 | 0.7%                          | 6.8%                       | 1.3%                | 8.1%                  |
| Oct 2022    | 1.7%                | 7.7%                   | 4.0%                                     | 3.8%                           | 7.4%               | 9.8%                     | 6.1%                 | 0.7%                          | 6.7%                       | 1.3%                | 8.0%                  |
| Sep 2022    | 1.0%                | 7.3%                   | 3.3%                                     | 4.1%                           | 7.3%               | 9.0%                     | 5.7%                 | 0.7%                          | 6.4%                       | 1.2%                | 7.5%                  |
| Aug 2022    | 1.7%                | 7.1%                   | 4.4%                                     | 4.5%                           | 7.8%               | 9.5%                     | 5.9%                 | 0.6%                          | 6.5%                       | 1.3%                | 7.8%                  |
| Jul 2022    | 1.8%                | 8.7%                   | 4.9%                                     | 5.9%                           | 7.9%               | 10.7%                    | 6.1%                 | 0.6%                          | 6.7%                       | 2.3%                | 9.0%                  |
| Jun 2022    | 2.6%                | 8.4%                   | 5.6%                                     | 5.0%                           | 9.4%               | 9.9%                     | 5.8%                 | 0.6%                          | 6.5%                       | 2.2%                | 8.6%                  |
| May 2022    | 1.8%                | 7.3%                   | 5.7%                                     | 4.0%                           | 8.1%               | 8.7%                     | 5.4%                 | 0.5%                          | 5.9%                       | 1.6%                | 7.5%                  |
| Apr 2022    | 0.5%                | 10.1%                  | 5.7%                                     | 6.4%                           | 10.4%              | 10.9%                    | 5.9%                 | 0.5%                          | 6.4%                       | 3.5%                | 9.9%                  |
| Mar 2022    | 1.0%                | 12.0%                  | 8.5%                                     | 7.9%                           | 11.5%              | 11.9%                    | 5.7%                 | 0.5%                          | 6.2%                       | 5.1%                | 11.3%                 |
| Feb 2022    | 1.6%                | 10.7%                  | 7.2%                                     | 6.0%                           | 9.8%               | 10.7%                    | 5.8%                 | 0.5%                          | 6.3%                       | 3.7%                | 9.9%                  |
| Jan 2022    | 1.2%                | 12.4%                  | 7.6%                                     | 7.2%                           | 12.3%              | 14.1%                    | 5.4%                 | 0.5%                          | 5.9%                       | 6.5%                | 12.4%                 |
| 2021        | 1.2%                | 8.4%                   | 4.0%                                     | 4.6%                           | 8.1%               | 9.6%                     | 5.4%                 | 0.5%                          | 5.9%                       | 2.4%                | 8.4%                  |
| Dec 2021    | 0.8%                | 9.5%                   | 5.4%                                     | 6.1%                           | 10.5%              | 10.6%                    | 5.6%                 | 0.6%                          | 6.1%                       | 3.4%                | 9.5%                  |
| Nov 2021    | 1.6%                | 9.0%                   | 5.6%                                     | 5.4%                           | 9.3%               | 10.6%                    | 5.6%                 | 0.8%                          | 6.4%                       | 2.8%                | 9.2%                  |
| Oct 2021    | 0.6%                | 8.0%                   | 4.1%                                     | 5.1%                           | 8.1%               | 9.6%                     | 5.7%                 | 0.6%                          | 6.3%                       | 1.9%                | 8.2%                  |
| Sep 2021    | 1.1%                | 7.9%                   | 3.7%                                     | 3.8%                           | 7.9%               | 8.9%                     | 5.7%                 | 0.5%                          | 6.2%                       | 1.6%                | 7.8%                  |
| Aug 2021    | 0.6%                | 7.7%                   | 3.1%                                     | 4.1%                           | 8.0%               | 8.9%                     | 5.8%                 | 0.5%                          | 6.3%                       | 1.4%                | 7.7%                  |
| Jul 2021    | 0.6%                | 7.0%                   | 1.7%                                     | 3.8%                           | 7.9%               | 8.8%                     | 5.6%                 | 0.5%                          | 6.1%                       | 1.2%                | 7.3%                  |
| Jun 2021    | 0.5%                | 7.1%                   | 2.2%                                     | 4.1%                           | 7.3%               | 7.9%                     | 5.3%                 | 0.5%                          | 5.8%                       | 1.2%                | 7.0%                  |
| May 2021    | 0.2%                | 6.2%                   | 3.0%                                     | 4.0%                           | 6.6%               | 7.2%                     | 4.8%                 | 0.4%                          | 5.2%                       | 1.1%                | 6.3%                  |
| Apr 2021    |                     | 6.8%                   | 4.1%                                     | 4.2%                           | 6.1%               | 8.1%                     | 5.1%                 | 0.4%                          | 5.5%                       | 1.4%                | 6.9%                  |
| Mar 2021    | 0.7%                | 7.4%                   | 4.1%                                     | 4.1%                           | 5.8%               | 8.1%                     | 5.0%                 | 0.4%                          | 5.4%                       | 1.6%                | 7.1%                  |
| Feb 2021    | 3.9%                | 11.5%                  | 4.7%                                     | 4.4%                           | 8.4%               | 12.7%                    | 5.4%                 | 0.5%                          | 5.9%                       | 4.8%                | 10.8%                 |
| Jan 2021    | 4.1%                | 13.1%                  | 5.3%                                     | 6.2%                           | 11.1%              | 14.0%                    | 5.5%                 | 0.4%                          | 5.8%                       | 6.5%                | 12.4%                 |
| 2020        | 1.7%                | 8.1%                   | 4.0%                                     | 5.1%                           | 9.0%               | 9.3%                     | 5.7%                 | 0.4%                          | 6.1%                       | 2.1%                | 8.3%                  |
| Dec 2020    | 2.9%                | 7.8%                   | 3.5%                                     | 5.1%                           | 7.9%               | 9.5%                     | 5.2%                 | 0.4%                          | 5.5%                       | 2.5%                | 8.1%                  |
| Nov 2020    | 1.2%                | 7.2%                   | 3.6%                                     | 4.9%                           | 7.2%               | 8.6%                     | 5.4%                 | 0.4%                          | 5.8%                       | 1.6%                | 7.4%                  |