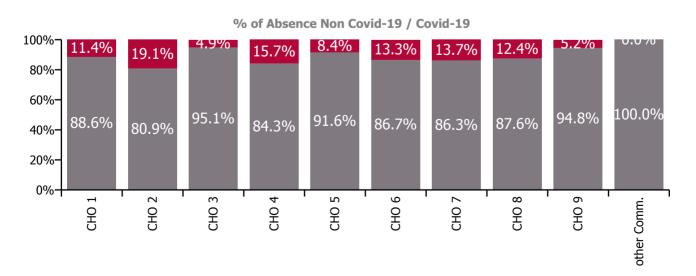

#### Non Covid-19 & Covid-19 Absence

| Health Service Absence Rate by Hospital: Feb<br>2023 | Medical &<br>Dental | Nursing &<br>Midwifery | Health & Social<br>Care<br>Professionals | Management &<br>Administrative | General<br>Support | Patient & Client<br>Care | Certified<br>absence | Self-<br>certified<br>absence | Non<br>Covid-19<br>absence | Covid-19<br>absence | Total<br>absence<br>rate |
|------------------------------------------------------|---------------------|------------------------|------------------------------------------|--------------------------------|--------------------|--------------------------|----------------------|-------------------------------|----------------------------|---------------------|--------------------------|
| Older People                                         | 1.4%                | 7.7%                   | 4.1%                                     | 4.8%                           | 8.0%               | 9.0%                     | 5.6%                 | 0.5%                          | 6.1%                       | 1.7%                | 7.9%                     |
| Health Service Executive                             | 0.5%                | 8.6%                   | 5.3%                                     | 6.0%                           | 10.0%              | 10.3%                    | 6.6%                 | 0.5%                          | 7.1%                       | 2.1%                | 9.2%                     |
| CHO 1                                                | 0.5%                | 8.6%                   | 5.3%                                     | 6.0%                           | 10.0%              | 10.3%                    | 6.6%                 | 0.5%                          | 7.1%                       | 2.1%                | 9.2%                     |
| Health Service Executive                             | 0.5%                | 5.7%                   | 2.4%                                     | 3.2%                           | 4.1%               | 5.8%                     | 3.9%                 | 0.2%                          | 4.2%                       | 1.2%                | 5.4%                     |
| CHO 2                                                | 0.5%                | 5.7%                   | 2.4%                                     | 3.2%                           | 4.1%               | 5.8%                     | 3.9%                 | 0.2%                          | 4.2%                       | 1.2%                | 5.4%                     |
| Health Service Executive                             | 3.2%                | 10.3%                  | 6.5%                                     | 5.7%                           | 10.7%              | 11.0%                    | 8.1%                 | 0.6%                          | 8.7%                       | 1.3%                | 9.9%                     |
| CHO 3                                                | 3.2%                | 10.3%                  | 6.5%                                     | 5.7%                           | 10.7%              | 11.0%                    | 8.1%                 | 0.6%                          | 8.7%                       | 1.3%                | 9.9%                     |
| Health Service Executive                             | 0.3%                | 6.1%                   | 2.2%                                     | 3.0%                           | 5.9%               | 7.2%                     | 4.1%                 | 0.4%                          | 4.5%                       | 1.6%                | 6.2%                     |
| CHO 4                                                | 0.3%                | 6.1%                   | 2.2%                                     | 3.0%                           | 5.9%               | 7.2%                     | 4.1%                 | 0.4%                          | 4.5%                       | 1.6%                | 6.2%                     |
| Health Service Executive                             | 1.1%                | 8.6%                   | 3.2%                                     | 6.0%                           | 8.1%               | 9.1%                     | 6.2%                 | 0.6%                          | 6.8%                       | 1.5%                | 8.3%                     |
| CHO 5                                                | 1.1%                | 8.6%                   | 3.2%                                     | 6.0%                           | 8.1%               | 9.1%                     | 6.2%                 | 0.6%                          | 6.8%                       | 1.5%                | 8.3%                     |
| Health Service Executive                             | 1.3%                | 7.4%                   | 2.2%                                     | 6.1%                           | 8.2%               | 10.2%                    | 5.4%                 | 0.6%                          | 6.0%                       | 2.4%                | 8.4%                     |
| Section 38 Voluntary Agencies                        | 2.2%                | 6.3%                   | 4.1%                                     | 4.6%                           | 6.0%               | 6.9%                     | 4.0%                 | 0.5%                          | 4.6%                       | 1.5%                | 6.1%                     |
| CHO 6                                                | 2.1%                | 6.7%                   | 3.9%                                     | 5.1%                           | 6.7%               | 8.2%                     | 4.5%                 | 0.6%                          | 5.1%                       | 1.8%                | 6.9%                     |
| Health Service Executive                             | 1.1%                | 8.8%                   | 4.1%                                     | 6.8%                           | 10.9%              | 11.5%                    | 6.8%                 | 0.8%                          | 7.5%                       | 2.3%                | 9.9%                     |
| CHO 7                                                | 1.1%                | 8.8%                   | 4.1%                                     | 6.8%                           | 10.9%              | 11.5%                    | 6.8%                 | 0.8%                          | 7.5%                       | 2.3%                | 9.9%                     |
| Health Service Executive                             | 0.2%                | 9.0%                   | 5.4%                                     | 5.9%                           | 7.8%               | 11.7%                    | 7.3%                 | 0.6%                          | 7.9%                       | 2.1%                | 10.0%                    |
| CHO 8                                                | 0.2%                | 9.0%                   | 5.4%                                     | 5.9%                           | 7.8%               | 11.7%                    | 7.3%                 | 0.6%                          | 7.9%                       | 2.1%                | 10.0%                    |
| Health Service Executive                             | 3.3%                | 8.5%                   | 3.8%                                     | 4.5%                           | 8.3%               | 8.6%                     | 4.7%                 | 0.9%                          | 5.5%                       | 2.0%                | 7.6%                     |
| Section 38 Voluntary Agencies                        | 3.6%                | 5.2%                   | 5.6%                                     | 3.6%                           | 6.3%               | 8.2%                     | 4.0%                 | 0.7%                          | 4.7%                       | 1.6%                | 6.2%                     |
| CHO 9                                                | 3.4%                | 7.5%                   | 4.6%                                     | 4.2%                           | 7.5%               | 8.5%                     | 4.5%                 | 0.8%                          | 5.3%                       | 1.9%                | 7.2%                     |
| Other Community Services                             |                     | 0.5%                   | 0.4%                                     | 3.0%                           |                    | 1.2%                     | 2.4%                 | 0.2%                          | 2.6%                       | 0.4%                | 3.0%                     |

| Health Service Absence Rate - Care Group by<br>CHO: Feb 2023 | Certified<br>absence | Self-<br>certified<br>absence | Non<br>Covid-19<br>absence | Covid-19<br>absence | Total<br>absence<br>rate | % Non<br>Covid-19<br>absence | %<br>Covid-19<br>absence |
|--------------------------------------------------------------|----------------------|-------------------------------|----------------------------|---------------------|--------------------------|------------------------------|--------------------------|
| Older People                                                 | 6.2%                 | 0.6%                          | 6.7%                       | 0.9%                | 7.6%                     | 88.5%                        | 11.5%                    |
| CHO 1                                                        | 8.6%                 | 0.6%                          | 9.1%                       | 1.2%                | 10.3%                    | 88.6%                        | 11.4%                    |
| CHO 2                                                        | 4.2%                 | 0.3%                          | 4.5%                       | 1.1%                | 5.5%                     | 80.9%                        | 19.1%                    |
| CHO 3                                                        | 8.9%                 | 0.6%                          | 9.5%                       | 0.5%                | 10.0%                    | 95.1%                        | 4.9%                     |
| CHO 4                                                        | 5.2%                 | 0.5%                          | 5.7%                       | 1.1%                | 6.7%                     | 84.3%                        | 15.7%                    |
| CHO 5                                                        | 7.5%                 | 0.6%                          | 8.1%                       | 0.7%                | 8.8%                     | 91.6%                        | 8.4%                     |
| CHO 6                                                        | 4.2%                 | 0.5%                          | 4.7%                       | 0.7%                | 5.4%                     | 86.7%                        | 13.3%                    |
| CHO 7                                                        | 5.8%                 | 0.9%                          | 6.7%                       | 1.1%                | 7.7%                     | 86.3%                        | 13.7%                    |
| CHO 8                                                        | 7.0%                 | 0.5%                          | 7.6%                       | 1.1%                | 8.7%                     | 87.6%                        | 12.4%                    |
| CHO 9                                                        | 4.7%                 | 0.7%                          | 5.4%                       | 0.3%                | 5.6%                     | 94.8%                        | 5.2%                     |
| Other Community Services                                     | 0.9%                 | 0.4%                          | 1.2%                       | 0.0%                | 1.2%                     | 100.0%                       | 0.0%                     |