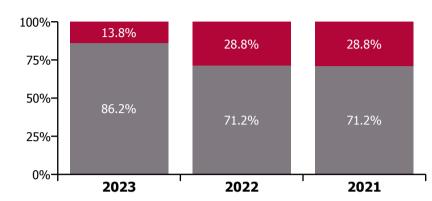

### Non Covid-19 / Covid-19 absence rates

| Health Service Covid-19 Absence Rate - by<br>Staff Category & Hospital: Feb 2023 | Medical &<br>Dental | Nursing &<br>Midwifery | Health & Social<br>Care<br>Professionals | Management &<br>Administrative | General<br>Support | Patient & Client<br>Care | Covid-19<br>absence | Non Covid-19<br>absence | Total<br>absence rate |
|----------------------------------------------------------------------------------|---------------------|------------------------|------------------------------------------|--------------------------------|--------------------|--------------------------|---------------------|-------------------------|-----------------------|
| Older People                                                                     | 0.0%                | 1.0%                   | 0.4%                                     | 5.1%                           | 0.5%               | 1.0%                     | 0.9%                | 6.7%                    | 7.6%                  |
| Health Service Executive                                                         | 0.0%                | 1.0%                   | 0.0%                                     | 10.3%                          | 1.2%               | 1.4%                     | 1.2%                | 9.1%                    | 10.3%                 |
| CHO 1                                                                            | 0.0%                | 1.0%                   | 0.0%                                     | 10.3%                          | 1.2%               | 1.4%                     | 1.2%                | 9.1%                    | 10.3%                 |
| Health Service Executive                                                         | 0.0%                | 2.0%                   | 0.3%                                     | 5.6%                           | 0.0%               | 0.8%                     | 1.1%                | 4.5%                    | 5.5%                  |
| CHO 2                                                                            | 0.0%                | 2.0%                   | 0.3%                                     | 5.6%                           | 0.0%               | 0.8%                     | 1.1%                | 4.5%                    | 5.5%                  |
| Health Service Executive                                                         | 0.0%                | 0.6%                   | 1.1%                                     | 5.6%                           | 0.2%               | 0.3%                     | 0.5%                | 9.5%                    | 10.0%                 |
| CHO 3                                                                            | 0.0%                | 0.6%                   | 1.1%                                     | 5.6%                           | 0.2%               | 0.3%                     | 0.5%                | 9.5%                    | 10.0%                 |
| Health Service Executive                                                         | 0.0%                | 0.9%                   | 0.7%                                     | 4.7%                           | 1.8%               | 1.3%                     | 1.1%                | 5.7%                    | 6.7%                  |
| CHO 4                                                                            | 0.0%                | 0.9%                   | 0.7%                                     | 4.7%                           | 1.8%               | 1.3%                     | 1.1%                | 5.7%                    | 6.7%                  |
| Health Service Executive                                                         | 0.0%                | 1.2%                   | 0.0%                                     | 5.7%                           | 0.1%               | 0.7%                     | 0.7%                | 8.1%                    | 8.8%                  |
| CHO 5                                                                            | 0.0%                | 1.2%                   | 0.0%                                     | 5.7%                           | 0.1%               | 0.7%                     | 0.7%                | 8.1%                    | 8.8%                  |
| Health Service Executive                                                         | 0.0%                | 1.4%                   | 0.0%                                     | 2.8%                           | 0.0%               | 1.1%                     | 0.9%                | 5.3%                    | 6.3%                  |
| Section 38 Voluntary Agencies                                                    | 0.0%                | 0.3%                   | 0.8%                                     | 4.2%                           | 0.2%               | 0.8%                     | 0.6%                | 4.2%                    | 4.8%                  |
| CHO 6                                                                            | 0.0%                | 0.8%                   | 0.7%                                     | 3.5%                           | 0.1%               | 0.9%                     | 0.7%                | 4.7%                    | 5.4%                  |
| Health Service Executive                                                         | 0.0%                | 1.8%                   | 0.0%                                     | 3.1%                           | 0.2%               | 0.9%                     | 1.1%                | 6.7%                    | 7.7%                  |
| CHO 7                                                                            | 0.0%                | 1.8%                   | 0.0%                                     | 3.1%                           | 0.2%               | 0.9%                     | 1.1%                | 6.7%                    | 7.7%                  |
| Health Service Executive                                                         | 0.0%                | 0.6%                   | 0.8%                                     | 4.6%                           | 0.0%               | 1.7%                     | 1.1%                | 7.6%                    | 8.7%                  |
| CHO 8                                                                            | 0.0%                | 0.6%                   | 0.8%                                     | 4.6%                           | 0.0%               | 1.7%                     | 1.1%                | 7.6%                    | 8.7%                  |
| Health Service Executive                                                         | 0.0%                | 0.5%                   | 0.2%                                     | 4.8%                           | 0.4%               | 0.3%                     | 0.4%                | 5.4%                    | 5.8%                  |
| Section 38 Voluntary Agencies                                                    | 0.0%                | 0.2%                   | 0.0%                                     | 2.9%                           | 0.0%               | 0.0%                     | 0.1%                | 5.2%                    | 5.3%                  |
| CHO 9                                                                            | 0.0%                | 0.4%                   | 0.1%                                     | 4.4%                           | 0.2%               | 0.2%                     | 0.3%                | 5.4%                    | 5.6%                  |
| Other Community Services                                                         |                     | 0.0%                   |                                          | 1.3%                           |                    | 0.0%                     | 0.0%                | 1.2%                    | 1.2%                  |

### Covid-19 absence rate

| Health Service Absence Rate - by Staff Category:<br>Feb 2023 | Certified<br>absence | Self-<br>certified<br>absence | Non<br>Covid-19<br>absence | Covid-19<br>absence | Total<br>absence<br>rate | % Non<br>Covid-19<br>absence | %<br>Covid-19<br>absence |
|--------------------------------------------------------------|----------------------|-------------------------------|----------------------------|---------------------|--------------------------|------------------------------|--------------------------|
| HSE Older People CHO 1                                       | 8.6%                 | 0.6%                          | 9.1%                       | 1.2%                | 10.3%                    | 88.6%                        | 11.4%                    |
| Medical & Dental                                             | 0.0%                 | 0.0%                          | 0.0%                       | 0.0%                | 0.0%                     |                              |                          |
| Nursing & Midwifery                                          | 7.7%                 | 0.7%                          | 8.4%                       | 1.0%                | 9.4%                     | 89.6%                        | 10.4%                    |
| Health & Social Care Professionals                           | 5.9%                 | 0.0%                          | 5.9%                       | 0.0%                | 5.9%                     | 100.0%                       | 0.0%                     |
| Management & Administrative                                  | 8.9%                 | 0.3%                          | 9.2%                       | 1.1%                | 10.3%                    | 89.8%                        | 10.2%                    |
| General Support                                              | 11.0%                | 0.1%                          | 11.1%                      | 1.2%                | 12.3%                    | 90.1%                        | 9.9%                     |
| Patient & Client Care                                        | 8.9%                 | 0.6%                          | 9.6%                       | 1.4%                | 11.0%                    | 87.2%                        | 12.8%                    |