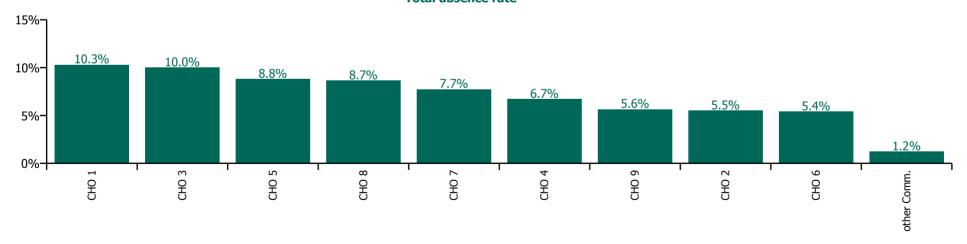

#### **Total absence rate**

| Health Service Absence Rate - Care Group by<br>CHO: Feb 2023 | Certified<br>absence | Self-<br>certified<br>absence | Non<br>Covid-19<br>absence | Covid-19<br>absence | Total<br>absence<br>rate | % Non<br>Covid-19<br>absence | %<br>Covid-19<br>absence |
|--------------------------------------------------------------|----------------------|-------------------------------|----------------------------|---------------------|--------------------------|------------------------------|--------------------------|
| Older People                                                 | 6.2%                 | 0.6%                          | 6.7%                       | 0.9%                | 7.6%                     | 88.5%                        | 11.5%                    |
| CHO 1                                                        | 8.6%                 | 0.6%                          | 9.1%                       | 1.2%                | 10.3%                    | 88.6%                        | 11.4%                    |
| CHO 2                                                        | 4.2%                 | 0.3%                          | 4.5%                       | 1.1%                | 5.5%                     | 80.9%                        | 19.1%                    |
| CHO 3                                                        | 8.9%                 | 0.6%                          | 9.5%                       | 0.5%                | 10.0%                    | 95.1%                        | 4.9%                     |
| CHO 4                                                        | 5.2%                 | 0.5%                          | 5.7%                       | 1.1%                | 6.7%                     | 84.3%                        | 15.7%                    |
| CHO 5                                                        | 7.5%                 | 0.6%                          | 8.1%                       | 0.7%                | 8.8%                     | 91.6%                        | 8.4%                     |
| CHO 6                                                        | 4.2%                 | 0.5%                          | 4.7%                       | 0.7%                | 5.4%                     | 86.7%                        | 13.3%                    |
| CHO 7                                                        | 5.8%                 | 0.9%                          | 6.7%                       | 1.1%                | 7.7%                     | 86.3%                        | 13.7%                    |
| CHO 8                                                        | 7.0%                 | 0.5%                          | 7.6%                       | 1.1%                | 8.7%                     | 87.6%                        | 12.4%                    |
| CHO 9                                                        | 4.7%                 | 0.7%                          | 5.4%                       | 0.3%                | 5.6%                     | 94.8%                        | 5.2%                     |
| Other Community Services                                     | 0.9%                 | 0.4%                          | 1.2%                       | 0.0%                | 1.2%                     | 100.0%                       | 0.0%                     |