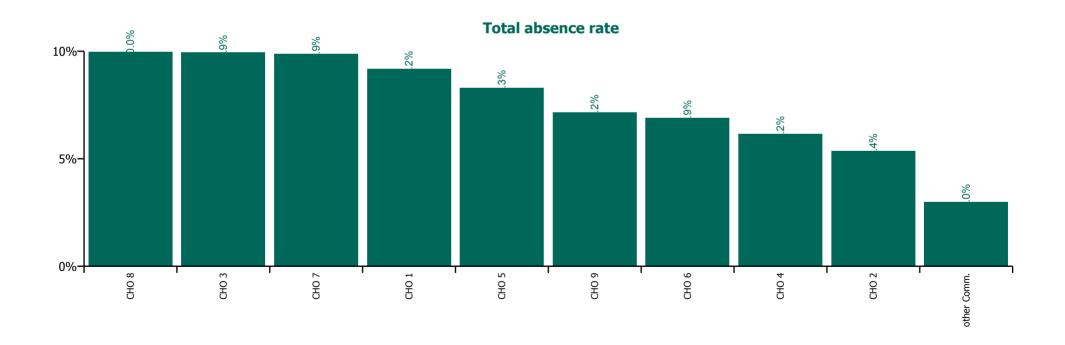

| Health Service Absence Rate - Care Group by<br>CHO: Feb 2023 | Certified<br>absence | Self-<br>certified<br>absence | Non<br>Covid-19<br>absence | Covid-19<br>absence | Total<br>absence<br>rate | % Non<br>Covid-19<br>absence | %<br>Covid-19<br>absence |
|--------------------------------------------------------------|----------------------|-------------------------------|----------------------------|---------------------|--------------------------|------------------------------|--------------------------|
| Older People                                                 | 6.2%                 | 0.6%                          | 6.7%                       | 0.9%                | 7.6%                     | 88.5%                        | 11.5%                    |
| CHO 1                                                        | 8.6%                 | 0.6%                          | 9.1%                       | 1.2%                | 10.3%                    | 88.6%                        | 11.4%                    |
| CHO 2                                                        | 4.2%                 | 0.3%                          | 4.5%                       | 1.1%                | 5.5%                     | 80.9%                        | 19.1%                    |
| CHO 3                                                        | 8.9%                 | 0.6%                          | 9.5%                       | 0.5%                | 10.0%                    | 95.1%                        | 4.9%                     |
| CHO 4                                                        | 5.2%                 | 0.5%                          | 5.7%                       | 1.1%                | 6.7%                     | 84.3%                        | 15.7%                    |
| CHO 5                                                        | 7.5%                 | 0.6%                          | 8.1%                       | 0.7%                | 8.8%                     | 91.6%                        | 8.4%                     |
| CHO 6                                                        | 4.2%                 | 0.5%                          | 4.7%                       | 0.7%                | 5.4%                     | 86.7%                        | 13.3%                    |
| CHO 7                                                        | 5.8%                 | 0.9%                          | 6.7%                       | 1.1%                | 7.7%                     | 86.3%                        | 13.7%                    |
| CHO 8                                                        | 7.0%                 | 0.5%                          | 7.6%                       | 1.1%                | 8.7%                     | 87.6%                        | 12.4%                    |
| CHO 9                                                        | 4.7%                 | 0.7%                          | 5.4%                       | 0.3%                | 5.6%                     | 94.8%                        | 5.2%                     |
| Other Community Services                                     | 0.9%                 | 0.4%                          | 1.2%                       | 0.0%                | 1.2%                     | 100.0%                       | 0.0%                     |

| Health Service Absence Rate - by Hospital<br>Group & Staff Category: Feb 2023 | Medical &<br>Dental | Nursing &<br>Midwifery | Health & Social<br>Care<br>Professionals | Management &<br>Administrative | General<br>Support | Patient & Client<br>Care | Certified absence | Self-<br>certified<br>absence | Non<br>Covid-19<br>absence | Covid-19<br>absence | Total<br>absence<br>rate |
|-------------------------------------------------------------------------------|---------------------|------------------------|------------------------------------------|--------------------------------|--------------------|--------------------------|-------------------|-------------------------------|----------------------------|---------------------|--------------------------|
| Older People                                                                  | 2.6%                | 7.8%                   | 3.6%                                     | 5.1%                           | 7.5%               | 8.5%                     | 6.2%              | 0.6%                          | 6.7%                       | 0.9%                | 7.6%                     |
| CHO 1                                                                         | 0.0%                | 9.4%                   | 5.9%                                     | 10.3%                          | 12.3%              | 11.0%                    | 8.6%              | 0.6%                          | 9.1%                       | 1.2%                | 10.3%                    |
| CHO 2                                                                         | 0.0%                | 7.1%                   | 1.9%                                     | 5.6%                           | 3.2%               | 5.1%                     | 4.2%              | 0.3%                          | 4.5%                       | 1.1%                | 5.5%                     |
| CHO 3                                                                         | 10.5%               | 9.1%                   | 7.9%                                     | 5.6%                           | 7.6%               | 12.7%                    | 8.9%              | 0.6%                          | 9.5%                       | 0.5%                | 10.0%                    |
| CHO 4                                                                         | 0.0%                | 6.3%                   | 0.7%                                     | 4.7%                           | 7.5%               | 7.8%                     | 5.2%              | 0.5%                          | 5.7%                       | 1.1%                | 6.7%                     |
| CHO 5                                                                         | 6.9%                | 9.3%                   | 3.1%                                     | 5.7%                           | 10.8%              | 9.2%                     | 7.5%              | 0.6%                          | 8.1%                       | 0.7%                | 8.8%                     |
| CHO 6                                                                         | 0.0%                | 3.7%                   | 4.3%                                     | 3.5%                           | 4.0%               | 8.2%                     | 4.2%              | 0.5%                          | 4.7%                       | 0.7%                | 5.4%                     |
| CHO 7                                                                         | 0.0%                | 10.0%                  | 2.6%                                     | 3.1%                           | 4.8%               | 8.0%                     | 5.8%              | 0.9%                          | 6.7%                       | 1.1%                | 7.7%                     |
| CHO 8                                                                         | 0.0%                | 8.8%                   | 7.8%                                     | 4.6%                           | 11.6%              | 9.3%                     | 7.0%              | 0.5%                          | 7.6%                       | 1.1%                | 8.7%                     |
| CHO 9                                                                         | 1.8%                | 6.7%                   | 2.3%                                     | 4.4%                           | 6.8%               | 6.0%                     | 4.7%              | 0.7%                          | 5.4%                       | 0.3%                | 5.6%                     |
| Other Community Services                                                      |                     | 0.0%                   |                                          | 1.3%                           |                    | 0.0%                     | 0.9%              | 0.4%                          | 1.2%                       | 0.0%                | 1.2%                     |