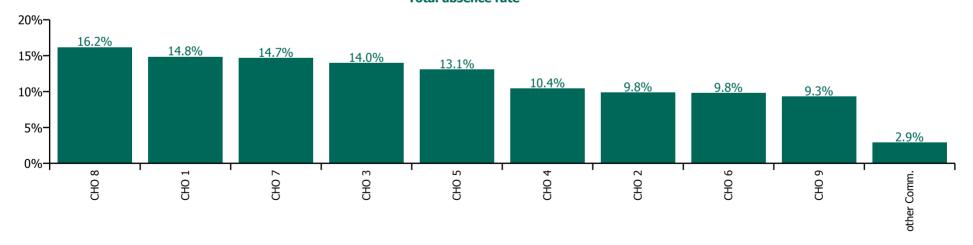

| Health Service Absence Rate - Care Group by<br>CHO: Jan 2022 | Certified<br>absence | Self-<br>certified<br>absence | Non<br>Covid-19<br>absence | Covid-19<br>absence | Total<br>absence<br>rate | % Non<br>Covid-19<br>absence | %<br>Covid-19<br>absence |
|--------------------------------------------------------------|----------------------|-------------------------------|----------------------------|---------------------|--------------------------|------------------------------|--------------------------|
| Older People                                                 | 5.4%                 | 0.5%                          | 5.9%                       | 6.5%                | 12.4%                    | 47.7%                        | 52.3%                    |
| CHO 1                                                        | 5.8%                 | 0.4%                          | 6.2%                       | 8.6%                | 14.8%                    | 42.1%                        | 57.9%                    |
| CHO 2                                                        | 5.2%                 | 0.2%                          | 5.4%                       | 4.5%                | 9.8%                     | 54.4%                        | 45.6%                    |
| CHO 3                                                        | 6.9%                 | 0.5%                          | 7.3%                       | 6.6%                | 14.0%                    | 52.6%                        | 47.4%                    |
| CHO 4                                                        | 4.2%                 | 0.4%                          | 4.6%                       | 5.9%                | 10.4%                    | 43.9%                        | 56.1%                    |
| CHO 5                                                        | 6.1%                 | 0.6%                          | 6.7%                       | 6.3%                | 13.1%                    | 51.7%                        | 48.3%                    |
| CHO 6                                                        | 3.3%                 | 0.4%                          | 3.7%                       | 6.1%                | 9.8%                     | 37.8%                        | 62.2%                    |
| CHO 7                                                        | 5.9%                 | 0.9%                          | 6.8%                       | 7.9%                | 14.7%                    | 46.1%                        | 53.9%                    |
| CHO 8                                                        | 8.1%                 | 0.4%                          | 8.5%                       | 7.7%                | 16.2%                    | 52.6%                        | 47.4%                    |
| CHO 9                                                        | 3.7%                 | 0.8%                          | 4.4%                       | 4.9%                | 9.3%                     | 47.5%                        | 52.5%                    |
| Other Community Services                                     | 0.6%                 | 0.2%                          | 0.8%                       | 2.1%                | 2.9%                     | 29.0%                        | 71.0%                    |

#### **Total absence rate**