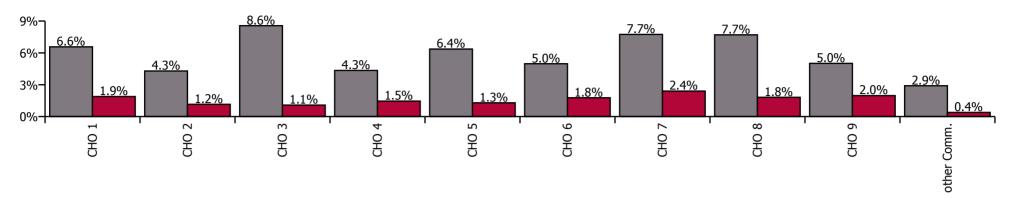

| Health Service Absence Rate - Care Group by<br>CHO: Jan 2022 | Certified<br>absence | Self-<br>certified<br>absence | Non<br>Covid-19<br>absence | Covid-19<br>absence | Total<br>absence<br>rate | % Non<br>Covid-19<br>absence | %<br>Covid-19<br>absence |
|--------------------------------------------------------------|----------------------|-------------------------------|----------------------------|---------------------|--------------------------|------------------------------|--------------------------|
| Older People                                                 | 5.4%                 | 0.5%                          | 5.9%                       | 6.5%                | 12.4%                    | 47.7%                        | 52.3%                    |
| CHO 1                                                        | 5.8%                 | 0.4%                          | 6.2%                       | 8.6%                | 14.8%                    | 42.1%                        | 57.9%                    |
| CHO 2                                                        | 5.2%                 | 0.2%                          | 5.4%                       | 4.5%                | 9.8%                     | 54.4%                        | 45.6%                    |
| CHO 3                                                        | 6.9%                 | 0.5%                          | 7.3%                       | 6.6%                | 14.0%                    | 52.6%                        | 47.4%                    |
| CHO 4                                                        | 4.2%                 | 0.4%                          | 4.6%                       | 5.9%                | 10.4%                    | 43.9%                        | 56.1%                    |
| CHO 5                                                        | 6.1%                 | 0.6%                          | 6.7%                       | 6.3%                | 13.1%                    | 51.7%                        | 48.3%                    |
| CHO 6                                                        | 3.3%                 | 0.4%                          | 3.7%                       | 6.1%                | 9.8%                     | 37.8%                        | 62.2%                    |
| CHO 7                                                        | 5.9%                 | 0.9%                          | 6.8%                       | 7.9%                | 14.7%                    | 46.1%                        | 53.9%                    |
| CHO 8                                                        | 8.1%                 | 0.4%                          | 8.5%                       | 7.7%                | 16.2%                    | 52.6%                        | 47.4%                    |
| CHO 9                                                        | 3.7%                 | 0.8%                          | 4.4%                       | 4.9%                | 9.3%                     | 47.5%                        | 52.5%                    |
| Other Community Services                                     | 0.6%                 | 0.2%                          | 0.8%                       | 2.1%                | 2.9%                     | 29.0%                        | 71.0%                    |