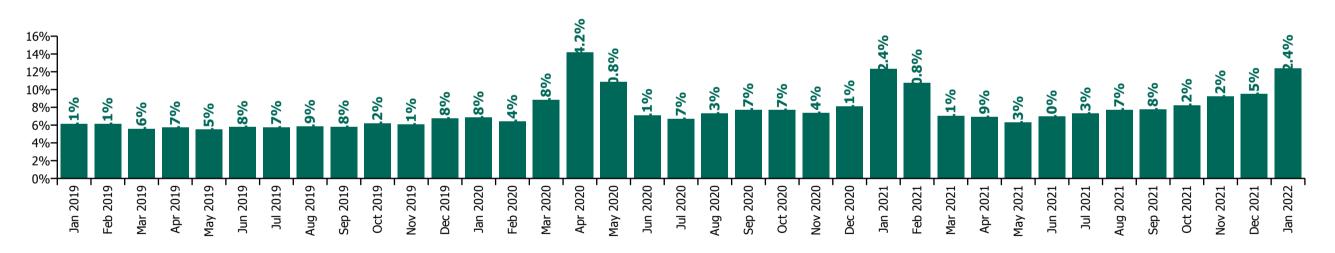

## Non Covid-19 / Covid-19 absence rates

## **Older People**

| Year/ month | Medical &<br>Dental | Nursing &<br>Midwifery | Health & Social<br>Care<br>Professionals | Management & Administrative | General<br>Support | Patient & Client<br>Care | Certified<br>absence | Self-<br>certified | Non<br>Covid-19 | Covid-19<br>absence | Total absence rate |
|-------------|---------------------|------------------------|------------------------------------------|-----------------------------|--------------------|--------------------------|----------------------|--------------------|-----------------|---------------------|--------------------|
| 2022        | 1.2%                | 12.4%                  | 7.6%                                     | 7.2%                        | 12.3%              | 14.1%                    | 5.4%                 | absence<br>0.5%    | absence<br>5.9% | 6.5%                | 12.4%              |
| Jan 2022    | 1.2%                | 12.4%                  | 7.6%                                     | 7.2%                        | 12.3%              | 14.1%                    | 5.4%                 | 0.5%               | 5.9%            | 6.5%                | 12.4%              |
| 2021        | 1.2%                | 8.4%                   | 4.0%                                     | 4.6%                        | 8.1%               | 9.6%                     | 5.4%                 | 0.5%               | 5.9%            | 2.4%                | 8.4%               |
| Dec 2021    | 0.8%                | 9.5%                   | 5.4%                                     | 6.1%                        | 10.5%              | 10.6%                    | 5.6%                 | 0.6%               | 6.1%            | 3.4%                | 9.5%               |
| Nov 2021    | 1.6%                | 9.0%                   | 5.6%                                     | 5.4%                        | 9.3%               | 10.6%                    | 5.6%                 | 0.8%               | 6.4%            | 2.8%                | 9.2%               |
| Oct 2021    | 0.6%                | 8.0%                   | 4.1%                                     | 5.1%                        | 8.1%               | 9.6%                     | 5.7%                 | 0.6%               | 6.3%            | 1.9%                | 8.2%               |
| Sep 2021    | 1.1%                | 7.9%                   | 3.7%                                     | 3.8%                        | 7.9%               | 8.9%                     | 5.7%                 | 0.5%               | 6.2%            | 1.6%                | 7.8%               |
| Aug 2021    | 0.6%                | 7.7%                   | 3.1%                                     | 4.1%                        | 8.0%               | 8.9%                     | 5.8%                 | 0.5%               | 6.3%            | 1.4%                | 7.7%               |
| Jul 2021    | 0.6%                | 7.0%                   | 1.7%                                     | 3.8%                        | 7.9%               | 8.8%                     | 5.6%                 | 0.5%               | 6.1%            | 1.2%                | 7.3%               |
| Jun 2021    | 0.5%                | 7.1%                   | 2.2%                                     | 4.1%                        | 7.3%               | 7.9%                     | 5.3%                 | 0.5%               | 5.8%            | 1.2%                | 7.0%               |
| May 2021    | 0.2%                | 6.2%                   | 3.0%                                     | 4.0%                        | 6.6%               | 7.2%                     | 4.8%                 | 0.4%               | 5.2%            | 1.1%                | 6.3%               |
| Apr 2021    |                     | 6.8%                   | 4.1%                                     | 4.2%                        | 6.1%               | 8.1%                     | 5.1%                 | 0.4%               | 5.5%            | 1.4%                | 6.9%               |
| Mar 2021    | 0.7%                | 7.4%                   | 4.1%                                     | 4.1%                        | 5.8%               | 8.1%                     | 5.0%                 | 0.4%               | 5.4%            | 1.6%                | 7.1%               |
| Feb 2021    | 3.9%                | 11.5%                  | 4.7%                                     | 4.4%                        | 8.4%               | 12.7%                    | 5.4%                 | 0.5%               | 5.9%            | 4.8%                | 10.8%              |
| Jan 2021    | 4.1%                | 13.1%                  | 5.3%                                     | 6.2%                        | 11.1%              | 14.0%                    | 5.5%                 | 0.4%               | 5.8%            | 6.5%                | 12.4%              |
| 2020        | 1.7%                | 8.1%                   | 4.0%                                     | 5.1%                        | 9.0%               | 9.3%                     | 5.7%                 | 0.4%               | 6.1%            | 2.1%                | 8.3%               |
| Dec 2020    | 2.9%                | 7.8%                   | 3.5%                                     | 5.1%                        | 7.9%               | 9.5%                     | 5.2%                 | 0.4%               | 5.5%            | 2.5%                | 8.1%               |
| Nov 2020    | 1.2%                | 7.2%                   | 3.6%                                     | 4.9%                        | 7.2%               | 8.6%                     | 5.4%                 | 0.4%               | 5.8%            | 1.6%                | 7.4%               |
| Oct 2020    | 0.1%                | 7.3%                   | 2.9%                                     | 5.3%                        | 8.4%               | 8.9%                     | 5.5%                 | 0.4%               | 5.9%            | 1.8%                | 7.7%               |
| Sep 2020    | 0.3%                | 7.6%                   | 3.9%                                     | 5.4%                        | 9.0%               | 8.5%                     | 5.9%                 | 0.5%               | 6.4%            | 1.4%                | 7.7%               |
| Aug 2020    |                     | 6.6%                   | 3.1%                                     | 5.3%                        | 9.0%               | 8.4%                     | 5.8%                 | 0.4%               | 6.2%            | 1.1%                | 7.3%               |
| Jul 2020    | 0.7%                | 6.3%                   | 2.2%                                     | 3.8%                        | 8.0%               | 7.8%                     | 5.2%                 | 0.4%               | 5.6%            | 1.1%                | 6.7%               |
| Jun 2020    | 2.7%                | 6.7%                   | 3.0%                                     | 4.5%                        | 8.3%               | 8.0%                     | 5.3%                 | 0.4%               | 5.7%            | 1.4%                | 7.1%               |
| May 2020    | 3.0%                | 11.2%                  | 5.3%                                     | 5.6%                        | 11.2%              | 11.9%                    | 6.1%                 | 0.3%               | 6.4%            | 4.4%                | 10.8%              |
| Apr 2020    | 4.1%                | 16.5%                  | 6.2%                                     | 7.5%                        | 12.9%              | 14.8%                    | 6.2%                 | 0.2%               | 6.5%            | 7.7%                | 14.2%              |
| Mar 2020    | 4.1%                | 8.7%                   | 7.0%                                     | 6.2%                        | 9.8%               | 9.5%                     | 6.0%                 | 0.4%               | 6.4%            | 2.4%                | 8.8%               |
| Feb 2020    | 0.6%                | 5.8%                   | 3.7%                                     | 3.8%                        | 7.5%               | 7.5%                     | 5.8%                 | 0.7%               | 6.4%            |                     | 6.4%               |
| Jan 2020    | 0.3%                | 5.8%                   | 3.2%                                     | 4.4%                        | 8.2%               | 8.3%                     | 6.1%                 | 0.7%               | 6.8%            |                     | 6.8%               |
| 2019        | 1.0%                | 5.4%                   | 3.2%                                     | 3.8%                        | 6.4%               | 7.0%                     | 5.4%                 | 0.6%               | 5.9%            |                     | 5.9%               |
| Dec 2019    | 0.4%                | 5.9%                   | 3.9%                                     | 4.2%                        | 7.8%               | 8.0%                     | 6.0%                 | 0.7%               | 6.8%            |                     | 6.8%               |
| Nov 2019    | 0.2%                | 5.7%                   | 3.4%                                     | 4.0%                        | 6.3%               | 7.0%                     | 5.5%                 | 0.6%               | 6.1%            |                     | 6.1%               |
| Oct 2019    | 0.6%                | 5.7%                   | 3.9%                                     | 3.4%                        | 6.8%               | 7.2%                     | 5.6%                 | 0.6%               | 6.2%            |                     | 6.2%               |

| Sep 2019 | 3.2% | 5.2% | 2.9% | 3.0% | 6.4% | 7.0% | 5.3% | 0.5% | 5.8% | 5.8% |
|----------|------|------|------|------|------|------|------|------|------|------|
| Aug 2019 | 0.7% | 5.0% | 2.6% | 3.8% | 6.2% | 7.1% | 5.4% | 0.5% | 5.9% | 5.9% |
| Jul 2019 | 0.8% | 5.2% | 2.6% | 3.8% | 5.9% | 6.8% | 5.2% | 0.5% | 5.7% | 5.7% |
| Jun 2019 | 0.4% | 5.5% | 2.3% | 3.5% | 6.1% | 6.6% | 5.2% | 0.6% | 5.8% | 5.8% |
| May 2019 | 0.5% | 5.1% | 2.8% | 4.4% | 5.6% | 6.2% | 5.0% | 0.5% | 5.5% | 5.5% |
| Apr 2019 | 0.8% | 5.1% | 3.1% | 3.8% | 5.4% | 6.8% | 5.2% | 0.5% | 5.7% | 5.7% |
| Mar 2019 | 0.2% | 4.8% | 3.3% | 3.5% | 6.7% | 6.5% | 5.1% | 0.5% | 5.6% | 5.6% |
| Feb 2019 | 1.8% | 5.5% | 3.9% | 4.1% | 6.3% | 7.0% | 5.4% | 0.7% | 6.1% | 6.1% |
| Jan 2019 | 1.2% | 5.6% | 3.1% | 3.9% | 7.0% | 7.4% | 5.4% | 0.8% | 6.1% | 6.1% |