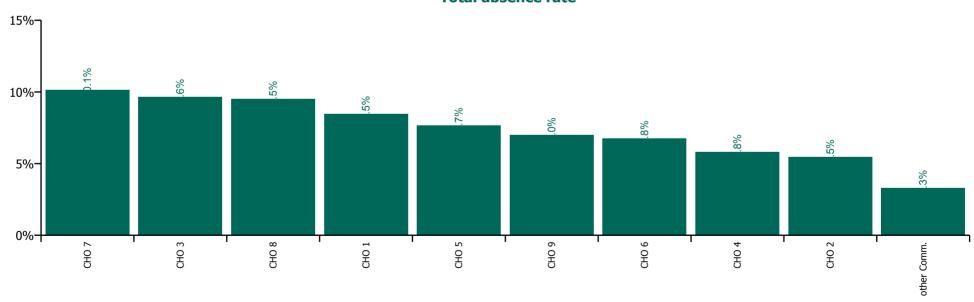

#### **Total absence rate**

| Health Service Absence Rate - Care Group by<br>CHO: Jan 2022 | Certified<br>absence | Self-<br>certified<br>absence | Non<br>Covid-19<br>absence | Covid-19<br>absence | Total<br>absence<br>rate | % Non<br>Covid-19<br>absence | %<br>Covid-19<br>absence |
|--------------------------------------------------------------|----------------------|-------------------------------|----------------------------|---------------------|--------------------------|------------------------------|--------------------------|
| Older People                                                 | 5.4%                 | 0.5%                          | 5.9%                       | 6.5%                | 12.4%                    | 47.7%                        | 52.3%                    |
| CHO 1                                                        | 5.8%                 | 0.4%                          | 6.2%                       | 8.6%                | 14.8%                    | 42.1%                        | 57.9%                    |
| CHO 2                                                        | 5.2%                 | 0.2%                          | 5.4%                       | 4.5%                | 9.8%                     | 54.4%                        | 45.6%                    |
| CHO 3                                                        | 6.9%                 | 0.5%                          | 7.3%                       | 6.6%                | 14.0%                    | 52.6%                        | 47.4%                    |
| CHO 4                                                        | 4.2%                 | 0.4%                          | 4.6%                       | 5.9%                | 10.4%                    | 43.9%                        | 56.1%                    |
| CHO 5                                                        | 6.1%                 | 0.6%                          | 6.7%                       | 6.3%                | 13.1%                    | 51.7%                        | 48.3%                    |
| CHO 6                                                        | 3.3%                 | 0.4%                          | 3.7%                       | 6.1%                | 9.8%                     | 37.8%                        | 62.2%                    |
| CHO 7                                                        | 5.9%                 | 0.9%                          | 6.8%                       | 7.9%                | 14.7%                    | 46.1%                        | 53.9%                    |
| CHO 8                                                        | 8.1%                 | 0.4%                          | 8.5%                       | 7.7%                | 16.2%                    | 52.6%                        | 47.4%                    |
| CHO 9                                                        | 3.7%                 | 0.8%                          | 4.4%                       | 4.9%                | 9.3%                     | 47.5%                        | 52.5%                    |
| Other Community Services                                     | 0.6%                 | 0.2%                          | 0.8%                       | 2.1%                | 2.9%                     | 29.0%                        | 71.0%                    |