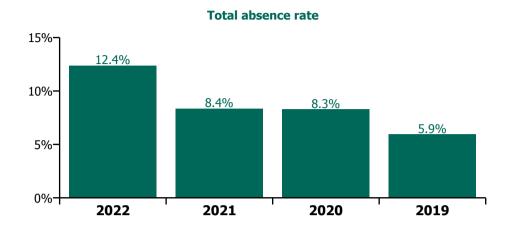

#### **Total absence rate**

## **Older People**

| Year/ month | Medical &<br>Dental | Nursing &<br>Midwifery | Health & Social<br>Care<br>Professionals | Management & Administrative | General<br>Support | Patient & Client<br>Care | Certified<br>absence | Self-<br>certified | Non<br>Covid-19 | Covid-19<br>absence | Total absence rate |
|-------------|---------------------|------------------------|------------------------------------------|-----------------------------|--------------------|--------------------------|----------------------|--------------------|-----------------|---------------------|--------------------|
| 2022        | 1.2%                | 12.4%                  | 7.6%                                     | 7.2%                        | 12.3%              | 14.1%                    | 5.4%                 | absence<br>0.5%    | absence<br>5.9% | 6.5%                | 12.4%              |
| Jan 2022    | 1.2%                | 12.4%                  | 7.6%                                     | 7.2%                        | 12.3%              | 14.1%                    | 5.4%                 | 0.5%               | 5.9%            | 6.5%                | 12.4%              |
| 2021        | 1.2%                | 8.4%                   | 4.0%                                     | 4.6%                        | 8.1%               | 9.6%                     | 5.4%                 | 0.5%               | 5.9%            | 2.4%                | 8.4%               |
| Dec 2021    | 0.8%                | 9.5%                   | 5.4%                                     | 6.1%                        | 10.5%              | 10.6%                    | 5.6%                 | 0.6%               | 6.1%            | 3.4%                | 9.5%               |
| Nov 2021    | 1.6%                | 9.0%                   | 5.6%                                     | 5.4%                        | 9.3%               | 10.6%                    | 5.6%                 | 0.8%               | 6.4%            | 2.8%                | 9.2%               |
| Oct 2021    | 0.6%                | 8.0%                   | 4.1%                                     | 5.1%                        | 8.1%               | 9.6%                     | 5.7%                 | 0.6%               | 6.3%            | 1.9%                | 8.2%               |
| Sep 2021    | 1.1%                | 7.9%                   | 3.7%                                     | 3.8%                        | 7.9%               | 8.9%                     | 5.7%                 | 0.5%               | 6.2%            | 1.6%                | 7.8%               |
| Aug 2021    | 0.6%                | 7.7%                   | 3.1%                                     | 4.1%                        | 8.0%               | 8.9%                     | 5.8%                 | 0.5%               | 6.3%            | 1.4%                | 7.7%               |
| Jul 2021    | 0.6%                | 7.0%                   | 1.7%                                     | 3.8%                        | 7.9%               | 8.8%                     | 5.6%                 | 0.5%               | 6.1%            | 1.2%                | 7.3%               |
| Jun 2021    | 0.5%                | 7.1%                   | 2.2%                                     | 4.1%                        | 7.3%               | 7.9%                     | 5.3%                 | 0.5%               | 5.8%            | 1.2%                | 7.0%               |
| May 2021    | 0.2%                | 6.2%                   | 3.0%                                     | 4.0%                        | 6.6%               | 7.2%                     | 4.8%                 | 0.4%               | 5.2%            | 1.1%                | 6.3%               |
| Apr 2021    |                     | 6.8%                   | 4.1%                                     | 4.2%                        | 6.1%               | 8.1%                     | 5.1%                 | 0.4%               | 5.5%            | 1.4%                | 6.9%               |
| Mar 2021    | 0.7%                | 7.4%                   | 4.1%                                     | 4.1%                        | 5.8%               | 8.1%                     | 5.0%                 | 0.4%               | 5.4%            | 1.6%                | 7.1%               |
| Feb 2021    | 3.9%                | 11.5%                  | 4.7%                                     | 4.4%                        | 8.4%               | 12.7%                    | 5.4%                 | 0.5%               | 5.9%            | 4.8%                | 10.8%              |
| Jan 2021    | 4.1%                | 13.1%                  | 5.3%                                     | 6.2%                        | 11.1%              | 14.0%                    | 5.5%                 | 0.4%               | 5.8%            | 6.5%                | 12.4%              |
| 2020        | 1.7%                | 8.1%                   | 4.0%                                     | 5.1%                        | 9.0%               | 9.3%                     | 5.7%                 | 0.4%               | 6.1%            | 2.1%                | 8.3%               |
| Dec 2020    | 2.9%                | 7.8%                   | 3.5%                                     | 5.1%                        | 7.9%               | 9.5%                     | 5.2%                 | 0.4%               | 5.5%            | 2.5%                | 8.1%               |
| Nov 2020    | 1.2%                | 7.2%                   | 3.6%                                     | 4.9%                        | 7.2%               | 8.6%                     | 5.4%                 | 0.4%               | 5.8%            | 1.6%                | 7.4%               |
| Oct 2020    | 0.1%                | 7.3%                   | 2.9%                                     | 5.3%                        | 8.4%               | 8.9%                     | 5.5%                 | 0.4%               | 5.9%            | 1.8%                | 7.7%               |
| Sep 2020    | 0.3%                | 7.6%                   | 3.9%                                     | 5.4%                        | 9.0%               | 8.5%                     | 5.9%                 | 0.5%               | 6.4%            | 1.4%                | 7.7%               |
| Aug 2020    |                     | 6.6%                   | 3.1%                                     | 5.3%                        | 9.0%               | 8.4%                     | 5.8%                 | 0.4%               | 6.2%            | 1.1%                | 7.3%               |
| Jul 2020    | 0.7%                | 6.3%                   | 2.2%                                     | 3.8%                        | 8.0%               | 7.8%                     | 5.2%                 | 0.4%               | 5.6%            | 1.1%                | 6.7%               |
| Jun 2020    | 2.7%                | 6.7%                   | 3.0%                                     | 4.5%                        | 8.3%               | 8.0%                     | 5.3%                 | 0.4%               | 5.7%            | 1.4%                | 7.1%               |
| May 2020    | 3.0%                | 11.2%                  | 5.3%                                     | 5.6%                        | 11.2%              | 11.9%                    | 6.1%                 | 0.3%               | 6.4%            | 4.4%                | 10.8%              |
| Apr 2020    | 4.1%                | 16.5%                  | 6.2%                                     | 7.5%                        | 12.9%              | 14.8%                    | 6.2%                 | 0.2%               | 6.5%            | 7.7%                | 14.2%              |
| Mar 2020    | 4.1%                | 8.7%                   | 7.0%                                     | 6.2%                        | 9.8%               | 9.5%                     | 6.0%                 | 0.4%               | 6.4%            | 2.4%                | 8.8%               |
| Feb 2020    | 0.6%                | 5.8%                   | 3.7%                                     | 3.8%                        | 7.5%               | 7.5%                     | 5.8%                 | 0.7%               | 6.4%            |                     | 6.4%               |
| Jan 2020    | 0.3%                | 5.8%                   | 3.2%                                     | 4.4%                        | 8.2%               | 8.3%                     | 6.1%                 | 0.7%               | 6.8%            |                     | 6.8%               |
| 2019        | 1.0%                | 5.4%                   | 3.2%                                     | 3.8%                        | 6.4%               | 7.0%                     | 5.4%                 | 0.6%               | 5.9%            |                     | 5.9%               |
| Dec 2019    | 0.4%                | 5.9%                   | 3.9%                                     | 4.2%                        | 7.8%               | 8.0%                     | 6.0%                 | 0.7%               | 6.8%            |                     | 6.8%               |
| Nov 2019    | 0.2%                | 5.7%                   | 3.4%                                     | 4.0%                        | 6.3%               | 7.0%                     | 5.5%                 | 0.6%               | 6.1%            |                     | 6.1%               |
| Oct 2019    | 0.6%                | 5.7%                   | 3.9%                                     | 3.4%                        | 6.8%               | 7.2%                     | 5.6%                 | 0.6%               | 6.2%            |                     | 6.2%               |