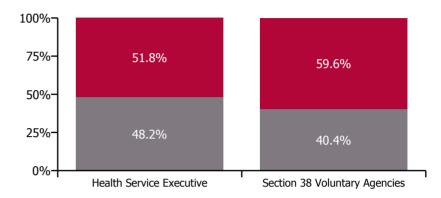

#### Non Covid-19 & Covid-19 Absence

| Health Service Absence Rate by Hospital: Jan<br>2022 | Medical &<br>Dental | Nursing &<br>Midwifery | Health & Social<br>Care<br>Professionals | Management &<br>Administrative | General<br>Support | Patient & Client<br>Care | Certified<br>absence | Self-<br>certified<br>absence | Non<br>Covid-19<br>absence | Covid-19<br>absence | Total<br>absence<br>rate |
|------------------------------------------------------|---------------------|------------------------|------------------------------------------|--------------------------------|--------------------|--------------------------|----------------------|-------------------------------|----------------------------|---------------------|--------------------------|
| Older People                                         | 1.3%                | 7.4%                   | 3.8%                                     | 4.6%                           | 7.8%               | 8.7%                     | 5.5%                 | 0.5%                          | 6.0%                       | 1.6%                | 7.6%                     |
| Health Service Executive                             | 0.6%                | 7.8%                   | 4.5%                                     | 5.6%                           | 9.5%               | 9.5%                     | 6.2%                 | 0.4%                          | 6.6%                       | 1.9%                | 8.5%                     |
| CHO 1                                                | 0.6%                | 7.8%                   | 4.5%                                     | 5.6%                           | 9.5%               | 9.5%                     | 6.2%                 | 0.4%                          | 6.6%                       | 1.9%                | 8.5%                     |
| Health Service Executive                             | 0.6%                | 5.9%                   | 2.2%                                     | 2.7%                           | 4.3%               | 5.9%                     | 4.0%                 | 0.3%                          | 4.3%                       | 1.2%                | 5.5%                     |
| CHO 2                                                | 0.6%                | 5.9%                   | 2.2%                                     | 2.7%                           | 4.3%               | 5.9%                     | 4.0%                 | 0.3%                          | 4.3%                       | 1.2%                | 5.5%                     |
| Health Service Executive                             | 1.4%                | 9.8%                   | 6.4%                                     | 5.3%                           | 11.3%              | 10.6%                    | 8.0%                 | 0.6%                          | 8.6%                       | 1.1%                | 9.6%                     |
| CHO 3                                                | 1.4%                | 9.8%                   | 6.4%                                     | 5.3%                           | 11.3%              | 10.6%                    | 8.0%                 | 0.6%                          | 8.6%                       | 1.1%                | 9.6%                     |
| Health Service Executive                             | 0.3%                | 5.8%                   | 1.9%                                     | 2.8%                           | 5.4%               | 6.7%                     | 3.9%                 | 0.4%                          | 4.3%                       | 1.5%                | 5.8%                     |
| CHO 4                                                | 0.3%                | 5.8%                   | 1.9%                                     | 2.8%                           | 5.4%               | 6.7%                     | 3.9%                 | 0.4%                          | 4.3%                       | 1.5%                | 5.8%                     |
| Health Service Executive                             | 0.6%                | 7.8%                   | 2.6%                                     | 6.3%                           | 7.6%               | 8.4%                     | 5.8%                 | 0.6%                          | 6.4%                       | 1.3%                | 7.7%                     |
| CHO 5                                                | 0.6%                | 7.8%                   | 2.6%                                     | 6.3%                           | 7.6%               | 8.4%                     | 5.8%                 | 0.6%                          | 6.4%                       | 1.3%                | 7.7%                     |
| Health Service Executive                             | 1.7%                | 7.0%                   | 2.3%                                     | 7.1%                           | 7.7%               | 10.5%                    | 5.3%                 | 0.6%                          | 5.9%                       | 2.5%                | 8.3%                     |
| Section 38 Voluntary Agencies                        | 3.0%                | 6.2%                   | 4.2%                                     | 4.9%                           | 5.9%               | 6.5%                     | 4.0%                 | 0.5%                          | 4.5%                       | 1.4%                | 6.0%                     |
| CHO 6                                                | 2.7%                | 6.5%                   | 4.0%                                     | 5.5%                           | 6.5%               | 7.9%                     | 4.4%                 | 0.5%                          | 5.0%                       | 1.8%                | 6.8%                     |
| Health Service Executive                             | 1.3%                | 8.6%                   | 4.2%                                     | 7.3%                           | 11.8%              | 11.9%                    | 7.0%                 | 0.7%                          | 7.7%                       | 2.4%                | 10.1%                    |
| CHO 7                                                | 1.3%                | 8.6%                   | 4.2%                                     | 7.3%                           | 11.8%              | 11.9%                    | 7.0%                 | 0.7%                          | 7.7%                       | 2.4%                | 10.1%                    |
| Health Service Executive                             | 0.2%                | 8.5%                   | 5.1%                                     | 5.5%                           | 5.4%               | 11.4%                    | 7.1%                 | 0.6%                          | 7.7%                       | 1.8%                | 9.5%                     |
| CHO 8                                                | 0.2%                | 8.5%                   | 5.1%                                     | 5.5%                           | 5.4%               | 11.4%                    | 7.1%                 | 0.6%                          | 7.7%                       | 1.8%                | 9.5%                     |
| Health Service Executive                             | 3.1%                | 8.5%                   | 3.6%                                     | 3.8%                           | 7.9%               | 8.8%                     | 4.6%                 | 0.8%                          | 5.4%                       | 2.2%                | 7.6%                     |
| Section 38 Voluntary Agencies                        | 3.5%                | 5.2%                   | 4.4%                                     | 3.4%                           | 6.0%               | 7.1%                     | 3.6%                 | 0.6%                          | 4.2%                       | 1.6%                | 5.8%                     |
| CHO 9                                                | 3.3%                | 7.5%                   | 4.0%                                     | 3.7%                           | 7.2%               | 8.3%                     | 4.3%                 | 0.7%                          | 5.0%                       | 2.0%                | 7.0%                     |
| Other Community Services                             |                     |                        | 1.1%                                     | 3.3%                           |                    | 2.4%                     | 2.7%                 | 0.2%                          | 2.9%                       | 0.4%                | 3.3%                     |