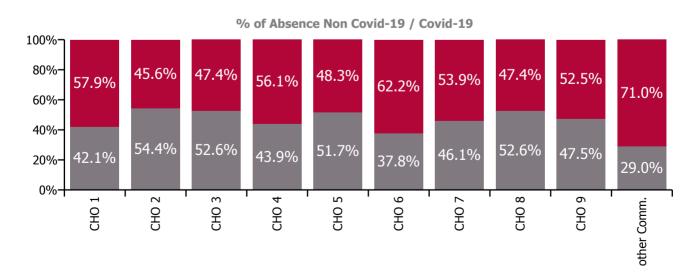

| Health Service Absence Rate - Care Group by<br>CHO: Jan 2022 | Certified<br>absence | Self-<br>certified<br>absence | Non<br>Covid-19<br>absence | Covid-19<br>absence | Total<br>absence<br>rate | % Non<br>Covid-19<br>absence | %<br>Covid-19<br>absence |
|--------------------------------------------------------------|----------------------|-------------------------------|----------------------------|---------------------|--------------------------|------------------------------|--------------------------|
| Older People                                                 | 5.4%                 | 0.5%                          | 5.9%                       | 6.5%                | 12.4%                    | 47.7%                        | 52.3%                    |
| CHO 1                                                        | 5.8%                 | 0.4%                          | 6.2%                       | 8.6%                | 14.8%                    | 42.1%                        | 57.9%                    |
| CHO 2                                                        | 5.2%                 | 0.2%                          | 5.4%                       | 4.5%                | 9.8%                     | 54.4%                        | 45.6%                    |
| CHO 3                                                        | 6.9%                 | 0.5%                          | 7.3%                       | 6.6%                | 14.0%                    | 52.6%                        | 47.4%                    |
| CHO 4                                                        | 4.2%                 | 0.4%                          | 4.6%                       | 5.9%                | 10.4%                    | 43.9%                        | 56.1%                    |
| CHO 5                                                        | 6.1%                 | 0.6%                          | 6.7%                       | 6.3%                | 13.1%                    | 51.7%                        | 48.3%                    |
| CHO 6                                                        | 3.3%                 | 0.4%                          | 3.7%                       | 6.1%                | 9.8%                     | 37.8%                        | 62.2%                    |
| CHO 7                                                        | 5.9%                 | 0.9%                          | 6.8%                       | 7.9%                | 14.7%                    | 46.1%                        | 53.9%                    |
| CHO 8                                                        | 8.1%                 | 0.4%                          | 8.5%                       | 7.7%                | 16.2%                    | 52.6%                        | 47.4%                    |
| CHO 9                                                        | 3.7%                 | 0.8%                          | 4.4%                       | 4.9%                | 9.3%                     | 47.5%                        | 52.5%                    |
| Other Community Services                                     | 0.6%                 | 0.2%                          | 0.8%                       | 2.1%                | 2.9%                     | 29.0%                        | 71.0%                    |

## Non Covid-19 / Covid-19 absence rates