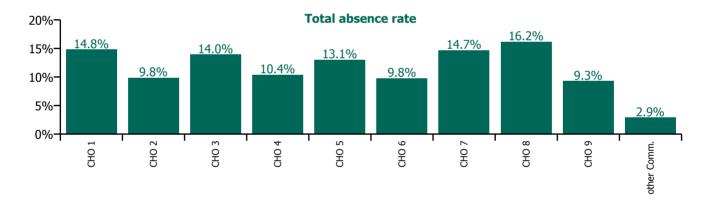

| Health Service Absence Rate - Care Group by<br>CHO: Jan 2022 | Certified<br>absence | Self-<br>certified<br>absence | Non<br>Covid-19<br>absence | Covid-19<br>absence | Total<br>absence<br>rate | % Non<br>Covid-19<br>absence | %<br>Covid-19<br>absence |
|--------------------------------------------------------------|----------------------|-------------------------------|----------------------------|---------------------|--------------------------|------------------------------|--------------------------|
| Older People                                                 | 5.4%                 | 0.5%                          | 5.9%                       | 6.5%                | 12.4%                    | 47.7%                        | 52.3%                    |
| CHO 1                                                        | 5.8%                 | 0.4%                          | 6.2%                       | 8.6%                | 14.8%                    | 42.1%                        | 57.9%                    |
| CHO 2                                                        | 5.2%                 | 0.2%                          | 5.4%                       | 4.5%                | 9.8%                     | 54.4%                        | 45.6%                    |
| CHO 3                                                        | 6.9%                 | 0.5%                          | 7.3%                       | 6.6%                | 14.0%                    | 52.6%                        | 47.4%                    |
| CHO 4                                                        | 4.2%                 | 0.4%                          | 4.6%                       | 5.9%                | 10.4%                    | 43.9%                        | 56.1%                    |
| CHO 5                                                        | 6.1%                 | 0.6%                          | 6.7%                       | 6.3%                | 13.1%                    | 51.7%                        | 48.3%                    |
| CHO 6                                                        | 3.3%                 | 0.4%                          | 3.7%                       | 6.1%                | 9.8%                     | 37.8%                        | 62.2%                    |
| CHO 7                                                        | 5.9%                 | 0.9%                          | 6.8%                       | 7.9%                | 14.7%                    | 46.1%                        | 53.9%                    |
| CHO 8                                                        | 8.1%                 | 0.4%                          | 8.5%                       | 7.7%                | 16.2%                    | 52.6%                        | 47.4%                    |
| CHO 9                                                        | 3.7%                 | 0.8%                          | 4.4%                       | 4.9%                | 9.3%                     | 47.5%                        | 52.5%                    |
| Other Community Services                                     | 0.6%                 | 0.2%                          | 0.8%                       | 2.1%                | 2.9%                     | 29.0%                        | 71.0%                    |

#### **Total absence rate**