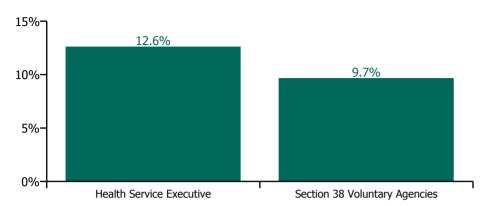

#### Non Covid-19 & Covid-19 Absence

| Health Service Absence Rate by Hospital: Jan<br>2022 | Medical &<br>Dental | Nursing &<br>Midwifery | Health & Social<br>Care<br>Professionals | Management &<br>Administrative | General<br>Support | Patient & Client<br>Care | Certified<br>absence | Self-<br>certified<br>absence | Non<br>Covid-19<br>absence | Covid-19<br>absence | Total<br>absence<br>rate |
|------------------------------------------------------|---------------------|------------------------|------------------------------------------|--------------------------------|--------------------|--------------------------|----------------------|-------------------------------|----------------------------|---------------------|--------------------------|
| Older People                                         | 1.3%                | 7.4%                   | 3.8%                                     | 4.6%                           | 7.8%               | 8.7%                     | 5.5%                 | 0.5%                          | 6.0%                       | 1.6%                | 7.6%                     |
| Health Service Executive                             | 0.6%                | 7.8%                   | 4.5%                                     | 5.6%                           | 9.5%               | 9.5%                     | 6.2%                 | 0.4%                          | 6.6%                       | 1.9%                | 8.5%                     |
| CHO 1                                                | 0.6%                | 7.8%                   | 4.5%                                     | 5.6%                           | 9.5%               | 9.5%                     | 6.2%                 | 0.4%                          | 6.6%                       | 1.9%                | 8.5%                     |
| Health Service Executive                             | 0.6%                | 5.9%                   | 2.2%                                     | 2.7%                           | 4.3%               | 5.9%                     | 4.0%                 | 0.3%                          | 4.3%                       | 1.2%                | 5.5%                     |
| CHO 2                                                | 0.6%                | 5.9%                   | 2.2%                                     | 2.7%                           | 4.3%               | 5.9%                     | 4.0%                 | 0.3%                          | 4.3%                       | 1.2%                | 5.5%                     |
| Health Service Executive                             | 1.4%                | 9.8%                   | 6.4%                                     | 5.3%                           | 11.3%              | 10.6%                    | 8.0%                 | 0.6%                          | 8.6%                       | 1.1%                | 9.6%                     |
| CHO 3                                                | 1.4%                | 9.8%                   | 6.4%                                     | 5.3%                           | 11.3%              | 10.6%                    | 8.0%                 | 0.6%                          | 8.6%                       | 1.1%                | 9.6%                     |
| Health Service Executive                             | 0.3%                | 5.8%                   | 1.9%                                     | 2.8%                           | 5.4%               | 6.7%                     | 3.9%                 | 0.4%                          | 4.3%                       | 1.5%                | 5.8%                     |
| CHO 4                                                | 0.3%                | 5.8%                   | 1.9%                                     | 2.8%                           | 5.4%               | 6.7%                     | 3.9%                 | 0.4%                          | 4.3%                       | 1.5%                | 5.8%                     |
| Health Service Executive                             | 0.6%                | 7.8%                   | 2.6%                                     | 6.3%                           | 7.6%               | 8.4%                     | 5.8%                 | 0.6%                          | 6.4%                       | 1.3%                | 7.7%                     |
| CHO 5                                                | 0.6%                | 7.8%                   | 2.6%                                     | 6.3%                           | 7.6%               | 8.4%                     | 5.8%                 | 0.6%                          | 6.4%                       | 1.3%                | 7.7%                     |
| Health Service Executive                             | 1.7%                | 7.0%                   | 2.3%                                     | 7.1%                           | 7.7%               | 10.5%                    | 5.3%                 | 0.6%                          | 5.9%                       | 2.5%                | 8.3%                     |
| Section 38 Voluntary Agencies                        | 3.0%                | 6.2%                   | 4.2%                                     | 4.9%                           | 5.9%               | 6.5%                     | 4.0%                 | 0.5%                          | 4.5%                       | 1.4%                | 6.0%                     |
| CHO 6                                                | 2.7%                | 6.5%                   | 4.0%                                     | 5.5%                           | 6.5%               | 7.9%                     | 4.4%                 | 0.5%                          | 5.0%                       | 1.8%                | 6.8%                     |
| Health Service Executive                             | 1.3%                | 8.6%                   | 4.2%                                     | 7.3%                           | 11.8%              | 11.9%                    | 7.0%                 | 0.7%                          | 7.7%                       | 2.4%                | 10.1%                    |
| CHO 7                                                | 1.3%                | 8.6%                   | 4.2%                                     | 7.3%                           | 11.8%              | 11.9%                    | 7.0%                 | 0.7%                          | 7.7%                       | 2.4%                | 10.1%                    |
| Health Service Executive                             | 0.2%                | 8.5%                   | 5.1%                                     | 5.5%                           | 5.4%               | 11.4%                    | 7.1%                 | 0.6%                          | 7.7%                       | 1.8%                | 9.5%                     |
| CHO 8                                                | 0.2%                | 8.5%                   | 5.1%                                     | 5.5%                           | 5.4%               | 11.4%                    | 7.1%                 | 0.6%                          | 7.7%                       | 1.8%                | 9.5%                     |
| Health Service Executive                             | 3.1%                | 8.5%                   | 3.6%                                     | 3.8%                           | 7.9%               | 8.8%                     | 4.6%                 | 0.8%                          | 5.4%                       | 2.2%                | 7.6%                     |
| Section 38 Voluntary Agencies                        | 3.5%                | 5.2%                   | 4.4%                                     | 3.4%                           | 6.0%               | 7.1%                     | 3.6%                 | 0.6%                          | 4.2%                       | 1.6%                | 5.8%                     |
| CHO 9                                                | 3.3%                | 7.5%                   | 4.0%                                     | 3.7%                           | 7.2%               | 8.3%                     | 4.3%                 | 0.7%                          | 5.0%                       | 2.0%                | 7.0%                     |
| Other Community Services                             |                     |                        | 1.1%                                     | 3.3%                           |                    | 2.4%                     | 2.7%                 | 0.2%                          | 2.9%                       | 0.4%                | 3.3%                     |