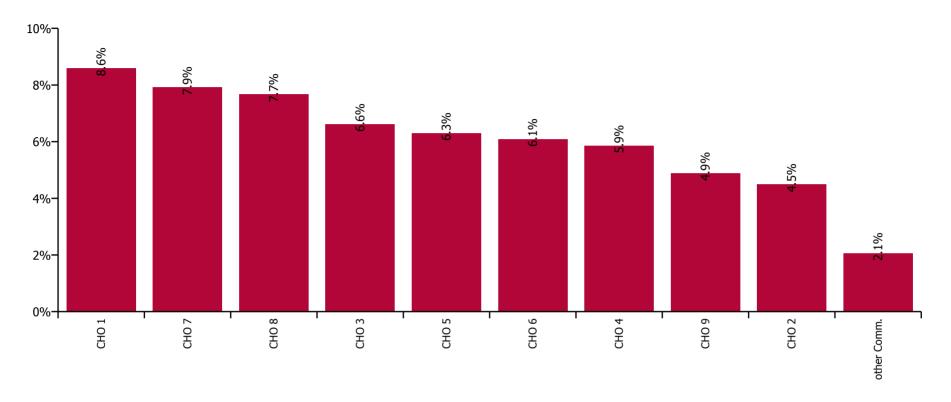

### Covid-19 absence rate

| Health Service Absence Rate - by Staff Category:<br>Jan 2022 | Certified<br>absence | Self-<br>certified<br>absence | Non<br>Covid-19<br>absence | Covid-19<br>absence | Total<br>absence<br>rate | % Non<br>Covid-19<br>absence | %<br>Covid-19<br>absence |
|--------------------------------------------------------------|----------------------|-------------------------------|----------------------------|---------------------|--------------------------|------------------------------|--------------------------|
| HSE Older People CHO 1                                       | 5.8%                 | 0.4%                          | 6.2%                       | 8.6%                | 14.8%                    | 42.1%                        | 57.9%                    |
| Medical & Dental                                             | 0.0%                 | 0.0%                          | 0.0%                       | 0.3%                | 0.3%                     | 0.0%                         | 100.0%                   |
| Nursing & Midwifery                                          | 5.6%                 | 0.5%                          | 6.1%                       | 8.5%                | 14.5%                    | 41.8%                        | 58.2%                    |
| Health & Social Care Professionals                           | 5.2%                 | 0.3%                          | 5.5%                       | 5.4%                | 10.9%                    | 50.8%                        | 49.2%                    |
| Management & Administrative                                  | 5.5%                 | 0.2%                          | 5.7%                       | 5.4%                | 11.1%                    | 51.1%                        | 48.9%                    |
| General Support                                              | 8.8%                 | 0.1%                          | 9.0%                       | 7.7%                | 16.7%                    | 54.0%                        | 46.0%                    |
| Patient & Client Care                                        | 5.6%                 | 0.5%                          | 6.0%                       | 9.7%                | 15.7%                    | 38.4%                        | 61.6%                    |

| Health Service Absence Rate - Care Group by<br>CHO: Jan 2022 | Certified<br>absence | Self-<br>certified<br>absence | Non<br>Covid-19<br>absence | Covid-19<br>absence | Total<br>absence<br>rate | % Non<br>Covid-19<br>absence | %<br>Covid-19<br>absence |
|--------------------------------------------------------------|----------------------|-------------------------------|----------------------------|---------------------|--------------------------|------------------------------|--------------------------|
| Older People                                                 | 5.4%                 | 0.5%                          | 5.9%                       | 6.5%                | 12.4%                    | 47.7%                        | 52.3%                    |
| CHO 1                                                        | 5.8%                 | 0.4%                          | 6.2%                       | 8.6%                | 14.8%                    | 42.1%                        | 57.9%                    |
| CHO 2                                                        | 5.2%                 | 0.2%                          | 5.4%                       | 4.5%                | 9.8%                     | 54.4%                        | 45.6%                    |
| CHO 3                                                        | 6.9%                 | 0.5%                          | 7.3%                       | 6.6%                | 14.0%                    | 52.6%                        | 47.4%                    |
| CHO 4                                                        | 4.2%                 | 0.4%                          | 4.6%                       | 5.9%                | 10.4%                    | 43.9%                        | 56.1%                    |
| CHO 5                                                        | 6.1%                 | 0.6%                          | 6.7%                       | 6.3%                | 13.1%                    | 51.7%                        | 48.3%                    |
| CHO 6                                                        | 3.3%                 | 0.4%                          | 3.7%                       | 6.1%                | 9.8%                     | 37.8%                        | 62.2%                    |
| CHO 7                                                        | 5.9%                 | 0.9%                          | 6.8%                       | 7.9%                | 14.7%                    | 46.1%                        | 53.9%                    |
| CHO 8                                                        | 8.1%                 | 0.4%                          | 8.5%                       | 7.7%                | 16.2%                    | 52.6%                        | 47.4%                    |
| CHO 9                                                        | 3.7%                 | 0.8%                          | 4.4%                       | 4.9%                | 9.3%                     | 47.5%                        | 52.5%                    |
| Other Community Services                                     | 0.6%                 | 0.2%                          | 0.8%                       | 2.1%                | 2.9%                     | 29.0%                        | 71.0%                    |