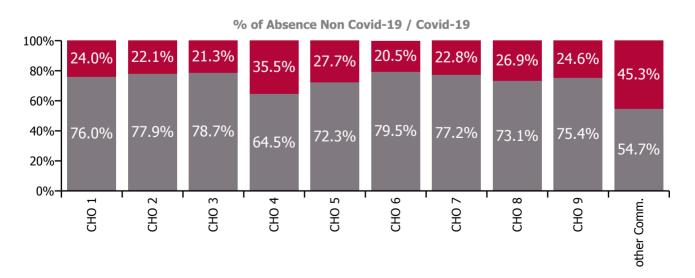

### Non Covid-19 / Covid-19 absence rates

| Health Service Absence Rate - Care Group by<br>CHO: Jul 2022 | Certified<br>absence | Self-<br>certified<br>absence | Non<br>Covid-19<br>absence | Covid-19<br>absence | Total<br>absence<br>rate | % Non<br>Covid-19<br>absence | %<br>Covid-19<br>absence |
|--------------------------------------------------------------|----------------------|-------------------------------|----------------------------|---------------------|--------------------------|------------------------------|--------------------------|
| Older People                                                 | 6.1%                 | 0.6%                          | 6.7%                       | 2.3%                | 9.0%                     | 74.2%                        | 25.8%                    |
| CHO 1                                                        | 8.3%                 | 0.6%                          | 8.8%                       | 2.8%                | 11.6%                    | 76.0%                        | 24.0%                    |
| CHO 2                                                        | 3.8%                 | 0.0%                          | 3.8%                       | 1.1%                | 4.9%                     | 77.9%                        | 22.1%                    |
| CHO 3                                                        | 8.1%                 | 0.5%                          | 8.5%                       | 2.3%                | 10.9%                    | 78.7%                        | 21.3%                    |
| CHO 4                                                        | 4.5%                 | 0.4%                          | 5.0%                       | 2.7%                | 7.7%                     | 64.5%                        | 35.5%                    |
| CHO 5                                                        | 7.4%                 | 0.7%                          | 8.1%                       | 3.1%                | 11.2%                    | 72.3%                        | 27.7%                    |
| CHO 6                                                        | 4.1%                 | 1.3%                          | 5.4%                       | 1.4%                | 6.8%                     | 79.5%                        | 20.5%                    |
| CHO 7                                                        | 6.8%                 | 0.8%                          | 7.7%                       | 2.3%                | 9.9%                     | 77.2%                        | 22.8%                    |
| CHO 8                                                        | 8.0%                 | 0.5%                          | 8.5%                       | 3.1%                | 11.6%                    | 73.1%                        | 26.9%                    |
| CHO 9                                                        | 4.8%                 | 0.8%                          | 5.7%                       | 1.9%                | 7.5%                     | 75.4%                        | 24.6%                    |
| Other Community Services                                     | 2.2%                 | 0.1%                          | 2.3%                       | 1.9%                | 4.2%                     | 54.7%                        | 45.3%                    |