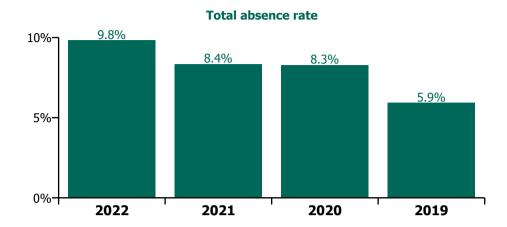

#### **Total absence rate**

### **Older People**

| Year/ month | Medical &<br>Dental | Nursing &<br>Midwifery | Health & Social<br>Care<br>Professionals | Management &<br>Administrative | General<br>Support | Patient & Client<br>Care | Certified<br>absence | Self-<br>certified<br>absence | Non<br>Covid-19<br>absence | Covid-19<br>absence | Total<br>absence rate |
|-------------|---------------------|------------------------|------------------------------------------|--------------------------------|--------------------|--------------------------|----------------------|-------------------------------|----------------------------|---------------------|-----------------------|
| 2022        | 1.5%                | 10.0%                  | 6.5%                                     | 6.0%                           | 10.0%              | 11.0%                    | 5.7%                 | 0.5%                          | 6.3%                       | 3.6%                | 9.8%                  |
| Jul 2022    | 1.8%                | 8.7%                   | 4.9%                                     | 5.9%                           | 7.9%               | 10.7%                    | 6.1%                 | 0.6%                          | 6.7%                       | 2.3%                | 9.0%                  |
| Jun 2022    | 2.6%                | 8.4%                   | 5.6%                                     | 5.0%                           | 9.4%               | 9.9%                     | 5.8%                 | 0.6%                          | 6.5%                       | 2.2%                | 8.6%                  |
| May 2022    | 1.8%                | 7.3%                   | 5.7%                                     | 4.0%                           | 8.1%               | 8.7%                     | 5.4%                 | 0.5%                          | 5.9%                       | 1.6%                | 7.5%                  |
| Apr 2022    | 0.5%                | 10.1%                  | 5.7%                                     | 6.4%                           | 10.4%              | 10.9%                    | 5.9%                 | 0.5%                          | 6.4%                       | 3.5%                | 9.9%                  |
| Mar 2022    | 1.0%                | 12.0%                  | 8.5%                                     | 7.9%                           | 11.5%              | 11.9%                    | 5.7%                 | 0.5%                          | 6.2%                       | 5.1%                | 11.3%                 |
| Feb 2022    | 1.6%                | 10.7%                  | 7.2%                                     | 6.0%                           | 9.8%               | 10.7%                    | 5.8%                 | 0.5%                          | 6.3%                       | 3.7%                | 9.9%                  |
| Jan 2022    | 1.2%                | 12.4%                  | 7.6%                                     | 7.2%                           | 12.3%              | 14.1%                    | 5.4%                 | 0.5%                          | 5.9%                       | 6.5%                | 12.4%                 |
| 2021        | 1.2%                | 8.4%                   | 4.0%                                     | 4.6%                           | 8.1%               | 9.6%                     | 5.4%                 | 0.5%                          | 5.9%                       | 2.4%                | 8.4%                  |
| Dec 2021    | 0.8%                | 9.5%                   | 5.4%                                     | 6.1%                           | 10.5%              | 10.6%                    | 5.6%                 | 0.6%                          | 6.1%                       | 3.4%                | 9.5%                  |
| Nov 2021    | 1.6%                | 9.0%                   | 5.6%                                     | 5.4%                           | 9.3%               | 10.6%                    | 5.6%                 | 0.8%                          | 6.4%                       | 2.8%                | 9.2%                  |
| Oct 2021    | 0.6%                | 8.0%                   | 4.1%                                     | 5.1%                           | 8.1%               | 9.6%                     | 5.7%                 | 0.6%                          | 6.3%                       | 1.9%                | 8.2%                  |
| Sep 2021    | 1.1%                | 7.9%                   | 3.7%                                     | 3.8%                           | 7.9%               | 8.9%                     | 5.7%                 | 0.5%                          | 6.2%                       | 1.6%                | 7.8%                  |
| Aug 2021    | 0.6%                | 7.7%                   | 3.1%                                     | 4.1%                           | 8.0%               | 8.9%                     | 5.8%                 | 0.5%                          | 6.3%                       | 1.4%                | 7.7%                  |
| Jul 2021    | 0.6%                | 7.0%                   | 1.7%                                     | 3.8%                           | 7.9%               | 8.8%                     | 5.6%                 | 0.5%                          | 6.1%                       | 1.2%                | 7.3%                  |
| Jun 2021    | 0.5%                | 7.1%                   | 2.2%                                     | 4.1%                           | 7.3%               | 7.9%                     | 5.3%                 | 0.5%                          | 5.8%                       | 1.2%                | 7.0%                  |
| May 2021    | 0.2%                | 6.2%                   | 3.0%                                     | 4.0%                           | 6.6%               | 7.2%                     | 4.8%                 | 0.4%                          | 5.2%                       | 1.1%                | 6.3%                  |
| Apr 2021    |                     | 6.8%                   | 4.1%                                     | 4.2%                           | 6.1%               | 8.1%                     | 5.1%                 | 0.4%                          | 5.5%                       | 1.4%                | 6.9%                  |
| Mar 2021    | 0.7%                | 7.4%                   | 4.1%                                     | 4.1%                           | 5.8%               | 8.1%                     | 5.0%                 | 0.4%                          | 5.4%                       | 1.6%                | 7.1%                  |
| Feb 2021    | 3.9%                | 11.5%                  | 4.7%                                     | 4.4%                           | 8.4%               | 12.7%                    | 5.4%                 | 0.5%                          | 5.9%                       | 4.8%                | 10.8%                 |
| Jan 2021    | 4.1%                | 13.1%                  | 5.3%                                     | 6.2%                           | 11.1%              | 14.0%                    | 5.5%                 | 0.4%                          | 5.8%                       | 6.5%                | 12.4%                 |
| 2020        | 1.7%                | 8.1%                   | 4.0%                                     | 5.1%                           | 9.0%               | 9.3%                     | 5.7%                 | 0.4%                          | 6.1%                       | 2.1%                | 8.3%                  |
| Dec 2020    | 2.9%                | 7.8%                   | 3.5%                                     | 5.1%                           | 7.9%               | 9.5%                     | 5.2%                 | 0.4%                          | 5.5%                       | 2.5%                | 8.1%                  |
| Nov 2020    | 1.2%                | 7.2%                   | 3.6%                                     | 4.9%                           | 7.2%               | 8.6%                     | 5.4%                 | 0.4%                          | 5.8%                       | 1.6%                | 7.4%                  |
| Oct 2020    | 0.1%                | 7.3%                   | 2.9%                                     | 5.3%                           | 8.4%               | 8.9%                     | 5.5%                 | 0.4%                          | 5.9%                       | 1.8%                | 7.7%                  |
| Sep 2020    | 0.3%                | 7.6%                   | 3.9%                                     | 5.4%                           | 9.0%               | 8.5%                     | 5.9%                 | 0.5%                          | 6.4%                       | 1.4%                | 7.7%                  |
| Aug 2020    |                     | 6.6%                   | 3.1%                                     | 5.3%                           | 9.0%               | 8.4%                     | 5.8%                 | 0.4%                          | 6.2%                       | 1.1%                | 7.3%                  |
| Jul 2020    | 0.7%                | 6.3%                   | 2.2%                                     | 3.8%                           | 8.0%               | 7.8%                     | 5.2%                 | 0.4%                          | 5.6%                       | 1.1%                | 6.7%                  |
| Jun 2020    | 2.7%                | 6.7%                   | 3.0%                                     | 4.5%                           | 8.3%               | 8.0%                     | 5.3%                 | 0.4%                          | 5.7%                       | 1.4%                | 7.1%                  |
| May 2020    | 3.0%                | 11.2%                  | 5.3%                                     | 5.6%                           | 11.2%              | 11.9%                    | 6.1%                 | 0.3%                          | 6.4%                       | 4.4%                | 10.8%                 |
| Apr 2020    | 4.1%                | 16.5%                  | 6.2%                                     | 7.5%                           | 12.9%              | 14.8%                    | 6.2%                 | 0.2%                          | 6.5%                       | 7.7%                | 14.2%                 |
| Mar 2020    | 4.1%                | 8.7%                   | 7.0%                                     | 6.2%                           | 9.8%               | 9.5%                     | 6.0%                 | 0.4%                          | 6.4%                       | 2.4%                | 8.8%                  |

| Feb 2020 | 0.6% | 5.8% | 3.7% | 3.8% | 7.5% | 7.5% | 5.8% | 0.7% | 6.4% | 6.4% |
|----------|------|------|------|------|------|------|------|------|------|------|
| Jan 2020 | 0.3% | 5.8% | 3.2% | 4.4% | 8.2% | 8.3% | 6.1% | 0.7% | 6.8% | 6.8% |
| 2019     | 1.0% | 5.4% | 3.2% | 3.8% | 6.4% | 7.0% | 5.4% | 0.6% | 5.9% | 5.9% |
| Dec 2019 | 0.4% | 5.9% | 3.9% | 4.2% | 7.8% | 8.0% | 6.0% | 0.7% | 6.8% | 6.8% |
| Nov 2019 | 0.2% | 5.7% | 3.4% | 4.0% | 6.3% | 7.0% | 5.5% | 0.6% | 6.1% | 6.1% |
| Oct 2019 | 0.6% | 5.7% | 3.9% | 3.4% | 6.8% | 7.2% | 5.6% | 0.6% | 6.2% | 6.2% |
| Sep 2019 | 3.2% | 5.2% | 2.9% | 3.0% | 6.4% | 7.0% | 5.3% | 0.5% | 5.8% | 5.8% |
| Aug 2019 | 0.7% | 5.0% | 2.6% | 3.8% | 6.2% | 7.1% | 5.4% | 0.5% | 5.9% | 5.9% |
| Jul 2019 | 0.8% | 5.2% | 2.6% | 3.8% | 5.9% | 6.8% | 5.2% | 0.5% | 5.7% | 5.7% |
| Jun 2019 | 0.4% | 5.5% | 2.3% | 3.5% | 6.1% | 6.6% | 5.2% | 0.6% | 5.8% | 5.8% |
| May 2019 | 0.5% | 5.1% | 2.8% | 4.4% | 5.6% | 6.2% | 5.0% | 0.5% | 5.5% | 5.5% |
| Apr 2019 | 0.8% | 5.1% | 3.1% | 3.8% | 5.4% | 6.8% | 5.2% | 0.5% | 5.7% | 5.7% |
| Mar 2019 | 0.2% | 4.8% | 3.3% | 3.5% | 6.7% | 6.5% | 5.1% | 0.5% | 5.6% | 5.6% |
| Feb 2019 | 1.8% | 5.5% | 3.9% | 4.1% | 6.3% | 7.0% | 5.4% | 0.7% | 6.1% | 6.1% |
| Jan 2019 | 1.2% | 5.6% | 3.1% | 3.9% | 7.0% | 7.4% | 5.4% | 0.8% | 6.1% | 6.1% |