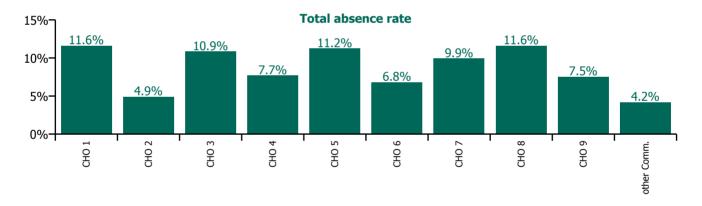

#### **Total absence rate**

| Health Service Absence Rate - Care Group by<br>CHO: Jul 2022 | Certified<br>absence | Self-<br>certified<br>absence | Non<br>Covid-19<br>absence | Covid-19<br>absence | Total<br>absence<br>rate | % Non<br>Covid-19<br>absence | %<br>Covid-19<br>absence |
|--------------------------------------------------------------|----------------------|-------------------------------|----------------------------|---------------------|--------------------------|------------------------------|--------------------------|
| Older People                                                 | 6.1%                 | 0.6%                          | 6.7%                       | 2.3%                | 9.0%                     | 74.2%                        | 25.8%                    |
| CHO 1                                                        | 8.3%                 | 0.6%                          | 8.8%                       | 2.8%                | 11.6%                    | 76.0%                        | 24.0%                    |
| CHO 2                                                        | 3.8%                 | 0.0%                          | 3.8%                       | 1.1%                | 4.9%                     | 77.9%                        | 22.1%                    |
| CHO 3                                                        | 8.1%                 | 0.5%                          | 8.5%                       | 2.3%                | 10.9%                    | 78.7%                        | 21.3%                    |
| CHO 4                                                        | 4.5%                 | 0.4%                          | 5.0%                       | 2.7%                | 7.7%                     | 64.5%                        | 35.5%                    |
| CHO 5                                                        | 7.4%                 | 0.7%                          | 8.1%                       | 3.1%                | 11.2%                    | 72.3%                        | 27.7%                    |
| CHO 6                                                        | 4.1%                 | 1.3%                          | 5.4%                       | 1.4%                | 6.8%                     | 79.5%                        | 20.5%                    |
| CHO 7                                                        | 6.8%                 | 0.8%                          | 7.7%                       | 2.3%                | 9.9%                     | 77.2%                        | 22.8%                    |
| CHO 8                                                        | 8.0%                 | 0.5%                          | 8.5%                       | 3.1%                | 11.6%                    | 73.1%                        | 26.9%                    |
| CHO 9                                                        | 4.8%                 | 0.8%                          | 5.7%                       | 1.9%                | 7.5%                     | 75.4%                        | 24.6%                    |
| Other Community Services                                     | 2.2%                 | 0.1%                          | 2.3%                       | 1.9%                | 4.2%                     | 54.7%                        | 45.3%                    |