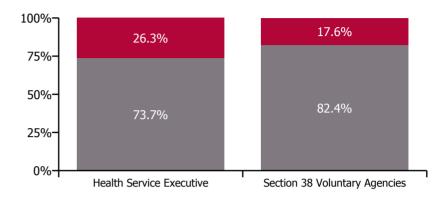

#### Non Covid-19 & Covid-19 Absence

| Health Service Absence Rate by Hospital: Jul<br>2022 | Medical &<br>Dental | Nursing &<br>Midwifery | Health & Social<br>Care<br>Professionals | Management &<br>Administrative | General<br>Support | Patient & Client<br>Care | Certified<br>absence | Self-<br>certified<br>absence | Non<br>Covid-19<br>absence | Covid-19<br>absence | Total<br>absence<br>rate |
|------------------------------------------------------|---------------------|------------------------|------------------------------------------|--------------------------------|--------------------|--------------------------|----------------------|-------------------------------|----------------------------|---------------------|--------------------------|
| Older People                                         | 1.3%                | 7.7%                   | 4.2%                                     | 4.8%                           | 8.1%               | 8.9%                     | 5.5%                 | 0.5%                          | 6.0%                       | 1.8%                | 7.8%                     |
| Health Service Executive                             | 0.6%                | 8.3%                   | 4.7%                                     | 5.8%                           | 9.8%               | 9.9%                     | 6.3%                 | 0.4%                          | 6.7%                       | 2.2%                | 8.8%                     |
| CHO 1                                                | 0.6%                | 8.3%                   | 4.7%                                     | 5.8%                           | 9.8%               | 9.9%                     | 6.3%                 | 0.4%                          | 6.7%                       | 2.2%                | 8.8%                     |
| Health Service Executive                             | 0.6%                | 5.8%                   | 2.3%                                     | 2.8%                           | 4.3%               | 5.8%                     | 3.9%                 | 0.2%                          | 4.1%                       | 1.2%                | 5.4%                     |
| CHO 2                                                | 0.6%                | 5.8%                   | 2.3%                                     | 2.8%                           | 4.3%               | 5.8%                     | 3.9%                 | 0.2%                          | 4.1%                       | 1.2%                | 5.4%                     |
| Health Service Executive                             | 2.1%                | 10.2%                  | 6.4%                                     | 5.5%                           | 11.1%              | 10.9%                    | 7.9%                 | 0.6%                          | 8.5%                       | 1.3%                | 9.9%                     |
| CHO 3                                                | 2.1%                | 10.2%                  | 6.4%                                     | 5.5%                           | 11.1%              | 10.9%                    | 7.9%                 | 0.6%                          | 8.5%                       | 1.3%                | 9.9%                     |
| Health Service Executive                             | 0.3%                | 6.1%                   | 2.3%                                     | 3.0%                           | 5.6%               | 7.0%                     | 4.0%                 | 0.4%                          | 4.4%                       | 1.7%                | 6.1%                     |
| CHO 4                                                | 0.3%                | 6.1%                   | 2.3%                                     | 3.0%                           | 5.6%               | 7.0%                     | 4.0%                 | 0.4%                          | 4.4%                       | 1.7%                | 6.1%                     |
| Health Service Executive                             | 0.5%                | 8.4%                   | 3.3%                                     | 6.5%                           | 8.1%               | 8.9%                     | 6.0%                 | 0.6%                          | 6.6%                       | 1.6%                | 8.1%                     |
| CHO 5                                                | 0.5%                | 8.4%                   | 3.3%                                     | 6.5%                           | 8.1%               | 8.9%                     | 6.0%                 | 0.6%                          | 6.6%                       | 1.6%                | 8.1%                     |
| Health Service Executive                             | 1.5%                | 7.3%                   | 2.1%                                     | 6.6%                           | 7.9%               | 10.4%                    | 5.3%                 | 0.6%                          | 5.9%                       | 2.5%                | 8.4%                     |
| Section 38 Voluntary Agencies                        | 2.8%                | 6.4%                   | 4.3%                                     | 4.9%                           | 6.0%               | 6.7%                     | 4.0%                 | 0.5%                          | 4.5%                       | 1.6%                | 6.1%                     |
| CHO 6                                                | 2.6%                | 6.7%                   | 4.0%                                     | 5.4%                           | 6.6%               | 8.0%                     | 4.4%                 | 0.6%                          | 4.9%                       | 1.9%                | 6.9%                     |
| Health Service Executive                             | 1.2%                | 8.9%                   | 4.2%                                     | 7.0%                           | 11.5%              | 11.9%                    | 6.9%                 | 0.8%                          | 7.7%                       | 2.5%                | 10.2%                    |
| CHO 7                                                | 1.2%                | 8.9%                   | 4.2%                                     | 7.0%                           | 11.5%              | 11.9%                    | 6.9%                 | 0.8%                          | 7.7%                       | 2.5%                | 10.2%                    |
| Health Service Executive                             | 0.2%                | 8.9%                   | 5.3%                                     | 6.1%                           | 7.1%               | 11.6%                    | 7.2%                 | 0.6%                          | 7.8%                       | 2.1%                | 9.9%                     |
| CHO 8                                                | 0.2%                | 8.9%                   | 5.3%                                     | 6.1%                           | 7.1%               | 11.6%                    | 7.2%                 | 0.6%                          | 7.8%                       | 2.1%                | 9.9%                     |
| Health Service Executive                             | 3.4%                | 8.6%                   | 3.8%                                     | 4.6%                           | 8.4%               | 8.8%                     | 4.6%                 | 0.8%                          | 5.5%                       | 2.2%                | 7.7%                     |
| Section 38 Voluntary Agencies                        | 3.6%                | 5.3%                   | 6.1%                                     | 3.7%                           | 6.2%               | 8.0%                     | 4.0%                 | 0.6%                          | 4.6%                       | 1.7%                | 6.3%                     |
| CHO 9                                                | 3.5%                | 7.6%                   | 4.8%                                     | 4.3%                           | 7.6%               | 8.5%                     | 4.4%                 | 0.7%                          | 5.2%                       | 2.1%                | 7.3%                     |
| Other Community Services                             |                     |                        | 0.5%                                     | 3.1%                           |                    | 1.6%                     | 2.4%                 | 0.2%                          | 2.6%                       | 0.5%                | 3.1%                     |