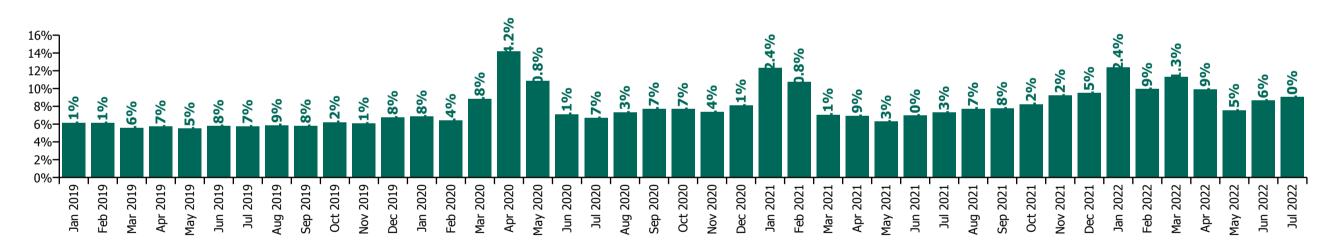

### **Older People**

| Year/ month | Medical &<br>Dental | Nursing &<br>Midwifery | Health & Social<br>Care<br>Professionals | Management &<br>Administrative | General<br>Support | Patient & Client<br>Care | Certified<br>absence | Self-<br>certified<br>absence | Non<br>Covid-19<br>absence | Covid-19<br>absence | Total<br>absence rate |
|-------------|---------------------|------------------------|------------------------------------------|--------------------------------|--------------------|--------------------------|----------------------|-------------------------------|----------------------------|---------------------|-----------------------|
| 2022        | 1.5%                | 10.0%                  | 6.5%                                     | 6.0%                           | 10.0%              | 11.0%                    | 5.7%                 | 0.5%                          | 6.3%                       | 3.6%                | 9.8%                  |
| Jul 2022    | 1.8%                | 8.7%                   | 4.9%                                     | 5.9%                           | 7.9%               | 10.7%                    | 6.1%                 | 0.6%                          | 6.7%                       | 2.3%                | 9.0%                  |
| Jun 2022    | 2.6%                | 8.4%                   | 5.6%                                     | 5.0%                           | 9.4%               | 9.9%                     | 5.8%                 | 0.6%                          | 6.5%                       | 2.2%                | 8.6%                  |
| May 2022    | 1.8%                | 7.3%                   | 5.7%                                     | 4.0%                           | 8.1%               | 8.7%                     | 5.4%                 | 0.5%                          | 5.9%                       | 1.6%                | 7.5%                  |
| Apr 2022    | 0.5%                | 10.1%                  | 5.7%                                     | 6.4%                           | 10.4%              | 10.9%                    | 5.9%                 | 0.5%                          | 6.4%                       | 3.5%                | 9.9%                  |
| Mar 2022    | 1.0%                | 12.0%                  | 8.5%                                     | 7.9%                           | 11.5%              | 11.9%                    | 5.7%                 | 0.5%                          | 6.2%                       | 5.1%                | 11.3%                 |
| Feb 2022    | 1.6%                | 10.7%                  | 7.2%                                     | 6.0%                           | 9.8%               | 10.7%                    | 5.8%                 | 0.5%                          | 6.3%                       | 3.7%                | 9.9%                  |
| Jan 2022    | 1.2%                | 12.4%                  | 7.6%                                     | 7.2%                           | 12.3%              | 14.1%                    | 5.4%                 | 0.5%                          | 5.9%                       | 6.5%                | 12.4%                 |
| 2021        | 1.2%                | 8.4%                   | 4.0%                                     | 4.6%                           | 8.1%               | 9.6%                     | 5.4%                 | 0.5%                          | 5.9%                       | 2.4%                | 8.4%                  |
| Dec 2021    | 0.8%                | 9.5%                   | 5.4%                                     | 6.1%                           | 10.5%              | 10.6%                    | 5.6%                 | 0.6%                          | 6.1%                       | 3.4%                | 9.5%                  |
| Nov 2021    | 1.6%                | 9.0%                   | 5.6%                                     | 5.4%                           | 9.3%               | 10.6%                    | 5.6%                 | 0.8%                          | 6.4%                       | 2.8%                | 9.2%                  |
| Oct 2021    | 0.6%                | 8.0%                   | 4.1%                                     | 5.1%                           | 8.1%               | 9.6%                     | 5.7%                 | 0.6%                          | 6.3%                       | 1.9%                | 8.2%                  |
| Sep 2021    | 1.1%                | 7.9%                   | 3.7%                                     | 3.8%                           | 7.9%               | 8.9%                     | 5.7%                 | 0.5%                          | 6.2%                       | 1.6%                | 7.8%                  |
| Aug 2021    | 0.6%                | 7.7%                   | 3.1%                                     | 4.1%                           | 8.0%               | 8.9%                     | 5.8%                 | 0.5%                          | 6.3%                       | 1.4%                | 7.7%                  |
| Jul 2021    | 0.6%                | 7.0%                   | 1.7%                                     | 3.8%                           | 7.9%               | 8.8%                     | 5.6%                 | 0.5%                          | 6.1%                       | 1.2%                | 7.3%                  |
| Jun 2021    | 0.5%                | 7.1%                   | 2.2%                                     | 4.1%                           | 7.3%               | 7.9%                     | 5.3%                 | 0.5%                          | 5.8%                       | 1.2%                | 7.0%                  |
| May 2021    | 0.2%                | 6.2%                   | 3.0%                                     | 4.0%                           | 6.6%               | 7.2%                     | 4.8%                 | 0.4%                          | 5.2%                       | 1.1%                | 6.3%                  |
| Apr 2021    |                     | 6.8%                   | 4.1%                                     | 4.2%                           | 6.1%               | 8.1%                     | 5.1%                 | 0.4%                          | 5.5%                       | 1.4%                | 6.9%                  |
| Mar 2021    | 0.7%                | 7.4%                   | 4.1%                                     | 4.1%                           | 5.8%               | 8.1%                     | 5.0%                 | 0.4%                          | 5.4%                       | 1.6%                | 7.1%                  |
| Feb 2021    | 3.9%                | 11.5%                  | 4.7%                                     | 4.4%                           | 8.4%               | 12.7%                    | 5.4%                 | 0.5%                          | 5.9%                       | 4.8%                | 10.8%                 |
| Jan 2021    | 4.1%                | 13.1%                  | 5.3%                                     | 6.2%                           | 11.1%              | 14.0%                    | 5.5%                 | 0.4%                          | 5.8%                       | 6.5%                | 12.4%                 |
| 2020        | 1.7%                | 8.1%                   | 4.0%                                     | 5.1%                           | 9.0%               | 9.3%                     | 5.7%                 | 0.4%                          | 6.1%                       | 2.1%                | 8.3%                  |
| Dec 2020    | 2.9%                | 7.8%                   | 3.5%                                     | 5.1%                           | 7.9%               | 9.5%                     | 5.2%                 | 0.4%                          | 5.5%                       | 2.5%                | 8.1%                  |
| Nov 2020    | 1.2%                | 7.2%                   | 3.6%                                     | 4.9%                           | 7.2%               | 8.6%                     | 5.4%                 | 0.4%                          | 5.8%                       | 1.6%                | 7.4%                  |
| Oct 2020    | 0.1%                | 7.3%                   | 2.9%                                     | 5.3%                           | 8.4%               | 8.9%                     | 5.5%                 | 0.4%                          | 5.9%                       | 1.8%                | 7.7%                  |
| Sep 2020    | 0.3%                | 7.6%                   | 3.9%                                     | 5.4%                           | 9.0%               | 8.5%                     | 5.9%                 | 0.5%                          | 6.4%                       | 1.4%                | 7.7%                  |
| Aug 2020    |                     | 6.6%                   | 3.1%                                     | 5.3%                           | 9.0%               | 8.4%                     | 5.8%                 | 0.4%                          | 6.2%                       | 1.1%                | 7.3%                  |
| Jul 2020    | 0.7%                | 6.3%                   | 2.2%                                     | 3.8%                           | 8.0%               | 7.8%                     | 5.2%                 | 0.4%                          | 5.6%                       | 1.1%                | 6.7%                  |
| Jun 2020    | 2.7%                | 6.7%                   | 3.0%                                     | 4.5%                           | 8.3%               | 8.0%                     | 5.3%                 | 0.4%                          | 5.7%                       | 1.4%                | 7.1%                  |
| May 2020    | 3.0%                | 11.2%                  | 5.3%                                     | 5.6%                           | 11.2%              | 11.9%                    | 6.1%                 | 0.3%                          | 6.4%                       | 4.4%                | 10.8%                 |
| Apr 2020    | 4.1%                | 16.5%                  | 6.2%                                     | 7.5%                           | 12.9%              | 14.8%                    | 6.2%                 | 0.2%                          | 6.5%                       | 7.7%                | 14.2%                 |
| Mar 2020    | 4.1%                | 8.7%                   | 7.0%                                     | 6.2%                           | 9.8%               | 9.5%                     | 6.0%                 | 0.4%                          | 6.4%                       | 2.4%                | 8.8%                  |

| Feb 2020 | 0.6% | 5.8% | 3.7% | 3.8% | 7.5% | 7.5% | 5.8% | 0.7% | 6.4% | 6.4% |
|----------|------|------|------|------|------|------|------|------|------|------|
| Jan 2020 | 0.3% | 5.8% | 3.2% | 4.4% | 8.2% | 8.3% | 6.1% | 0.7% | 6.8% | 6.8% |
| 2019     | 1.0% | 5.4% | 3.2% | 3.8% | 6.4% | 7.0% | 5.4% | 0.6% | 5.9% | 5.9% |
| Dec 2019 | 0.4% | 5.9% | 3.9% | 4.2% | 7.8% | 8.0% | 6.0% | 0.7% | 6.8% | 6.8% |
| Nov 2019 | 0.2% | 5.7% | 3.4% | 4.0% | 6.3% | 7.0% | 5.5% | 0.6% | 6.1% | 6.1% |
| Oct 2019 | 0.6% | 5.7% | 3.9% | 3.4% | 6.8% | 7.2% | 5.6% | 0.6% | 6.2% | 6.2% |
| Sep 2019 | 3.2% | 5.2% | 2.9% | 3.0% | 6.4% | 7.0% | 5.3% | 0.5% | 5.8% | 5.8% |
| Aug 2019 | 0.7% | 5.0% | 2.6% | 3.8% | 6.2% | 7.1% | 5.4% | 0.5% | 5.9% | 5.9% |
| Jul 2019 | 0.8% | 5.2% | 2.6% | 3.8% | 5.9% | 6.8% | 5.2% | 0.5% | 5.7% | 5.7% |
| Jun 2019 | 0.4% | 5.5% | 2.3% | 3.5% | 6.1% | 6.6% | 5.2% | 0.6% | 5.8% | 5.8% |
| May 2019 | 0.5% | 5.1% | 2.8% | 4.4% | 5.6% | 6.2% | 5.0% | 0.5% | 5.5% | 5.5% |
| Apr 2019 | 0.8% | 5.1% | 3.1% | 3.8% | 5.4% | 6.8% | 5.2% | 0.5% | 5.7% | 5.7% |
| Mar 2019 | 0.2% | 4.8% | 3.3% | 3.5% | 6.7% | 6.5% | 5.1% | 0.5% | 5.6% | 5.6% |
| Feb 2019 | 1.8% | 5.5% | 3.9% | 4.1% | 6.3% | 7.0% | 5.4% | 0.7% | 6.1% | 6.1% |
| Jan 2019 | 1.2% | 5.6% | 3.1% | 3.9% | 7.0% | 7.4% | 5.4% | 0.8% | 6.1% | 6.1% |