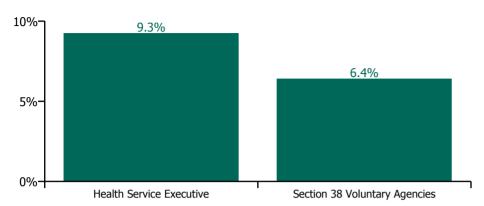

#### Non Covid-19 & Covid-19 Absence

| Health Service Absence Rate by Hospital: Jul<br>2022 | Medical &<br>Dental | Nursing &<br>Midwifery | Health & Social<br>Care<br>Professionals | Management &<br>Administrative | General<br>Support | Patient & Client<br>Care | Certified<br>absence | Self-<br>certified<br>absence | Non<br>Covid-19<br>absence | Covid-19<br>absence | Total<br>absence<br>rate |
|------------------------------------------------------|---------------------|------------------------|------------------------------------------|--------------------------------|--------------------|--------------------------|----------------------|-------------------------------|----------------------------|---------------------|--------------------------|
| Older People                                         | 1.3%                | 7.7%                   | 4.2%                                     | 4.8%                           | 8.1%               | 8.9%                     | 5.5%                 | 0.5%                          | 6.0%                       | 1.8%                | 7.8%                     |
| Health Service Executive                             | 0.6%                | 8.3%                   | 4.7%                                     | 5.8%                           | 9.8%               | 9.9%                     | 6.3%                 | 0.4%                          | 6.7%                       | 2.2%                | 8.8%                     |
| CHO 1                                                | 0.6%                | 8.3%                   | 4.7%                                     | 5.8%                           | 9.8%               | 9.9%                     | 6.3%                 | 0.4%                          | 6.7%                       | 2.2%                | 8.8%                     |
| Health Service Executive                             | 0.6%                | 5.8%                   | 2.3%                                     | 2.8%                           | 4.3%               | 5.8%                     | 3.9%                 | 0.2%                          | 4.1%                       | 1.2%                | 5.4%                     |
| CHO 2                                                | 0.6%                | 5.8%                   | 2.3%                                     | 2.8%                           | 4.3%               | 5.8%                     | 3.9%                 | 0.2%                          | 4.1%                       | 1.2%                | 5.4%                     |
| Health Service Executive                             | 2.1%                | 10.2%                  | 6.4%                                     | 5.5%                           | 11.1%              | 10.9%                    | 7.9%                 | 0.6%                          | 8.5%                       | 1.3%                | 9.9%                     |
| CHO 3                                                | 2.1%                | 10.2%                  | 6.4%                                     | 5.5%                           | 11.1%              | 10.9%                    | 7.9%                 | 0.6%                          | 8.5%                       | 1.3%                | 9.9%                     |
| Health Service Executive                             | 0.3%                | 6.1%                   | 2.3%                                     | 3.0%                           | 5.6%               | 7.0%                     | 4.0%                 | 0.4%                          | 4.4%                       | 1.7%                | 6.1%                     |
| CHO 4                                                | 0.3%                | 6.1%                   | 2.3%                                     | 3.0%                           | 5.6%               | 7.0%                     | 4.0%                 | 0.4%                          | 4.4%                       | 1.7%                | 6.1%                     |
| Health Service Executive                             | 0.5%                | 8.4%                   | 3.3%                                     | 6.5%                           | 8.1%               | 8.9%                     | 6.0%                 | 0.6%                          | 6.6%                       | 1.6%                | 8.1%                     |
| CHO 5                                                | 0.5%                | 8.4%                   | 3.3%                                     | 6.5%                           | 8.1%               | 8.9%                     | 6.0%                 | 0.6%                          | 6.6%                       | 1.6%                | 8.1%                     |
| Health Service Executive                             | 1.5%                | 7.3%                   | 2.1%                                     | 6.6%                           | 7.9%               | 10.4%                    | 5.3%                 | 0.6%                          | 5.9%                       | 2.5%                | 8.4%                     |
| Section 38 Voluntary Agencies                        | 2.8%                | 6.4%                   | 4.3%                                     | 4.9%                           | 6.0%               | 6.7%                     | 4.0%                 | 0.5%                          | 4.5%                       | 1.6%                | 6.1%                     |
| CHO 6                                                | 2.6%                | 6.7%                   | 4.0%                                     | 5.4%                           | 6.6%               | 8.0%                     | 4.4%                 | 0.6%                          | 4.9%                       | 1.9%                | 6.9%                     |
| Health Service Executive                             | 1.2%                | 8.9%                   | 4.2%                                     | 7.0%                           | 11.5%              | 11.9%                    | 6.9%                 | 0.8%                          | 7.7%                       | 2.5%                | 10.2%                    |
| CHO 7                                                | 1.2%                | 8.9%                   | 4.2%                                     | 7.0%                           | 11.5%              | 11.9%                    | 6.9%                 | 0.8%                          | 7.7%                       | 2.5%                | 10.2%                    |
| Health Service Executive                             | 0.2%                | 8.9%                   | 5.3%                                     | 6.1%                           | 7.1%               | 11.6%                    | 7.2%                 | 0.6%                          | 7.8%                       | 2.1%                | 9.9%                     |
| CHO 8                                                | 0.2%                | 8.9%                   | 5.3%                                     | 6.1%                           | 7.1%               | 11.6%                    | 7.2%                 | 0.6%                          | 7.8%                       | 2.1%                | 9.9%                     |
| Health Service Executive                             | 3.4%                | 8.6%                   | 3.8%                                     | 4.6%                           | 8.4%               | 8.8%                     | 4.6%                 | 0.8%                          | 5.5%                       | 2.2%                | 7.7%                     |
| Section 38 Voluntary Agencies                        | 3.6%                | 5.3%                   | 6.1%                                     | 3.7%                           | 6.2%               | 8.0%                     | 4.0%                 | 0.6%                          | 4.6%                       | 1.7%                | 6.3%                     |
| CHO 9                                                | 3.5%                | 7.6%                   | 4.8%                                     | 4.3%                           | 7.6%               | 8.5%                     | 4.4%                 | 0.7%                          | 5.2%                       | 2.1%                | 7.3%                     |
| Other Community Services                             |                     |                        | 0.5%                                     | 3.1%                           |                    | 1.6%                     | 2.4%                 | 0.2%                          | 2.6%                       | 0.5%                | 3.1%                     |