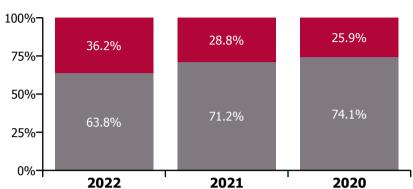

|                     |                          |
| Mar 2019             | 5.4%         | 4.3%         | 7.5%          | 4.1%         | 5.1%         | 5.5%         | 7.5%          |               | 5.7%          |                | 5.6%                                  | 5.1%                 | 0.5%                          | 5.6%                       |                     | 5.58%                    |
| Feb 2019<br>Jan 2019 | 6.2%<br>7.0% | 5.5%<br>4.6% | 7.3%<br>8.2%  | 4.8%<br>4.9% | 5.4%<br>5.9% | 4.4%<br>5.0% | 8.7%          | 7.7%<br>8.8%  | 6.1%<br>5.8%  |                | 6.1%<br>6.1%                          | 5.4%<br>5.4%         | 0.7%                          | 6.1%<br>6.1%               |                     | 6.11%<br>6.13%           |



# Non Covid-19 & Covid-19 Absence



#### **Total absence rate**