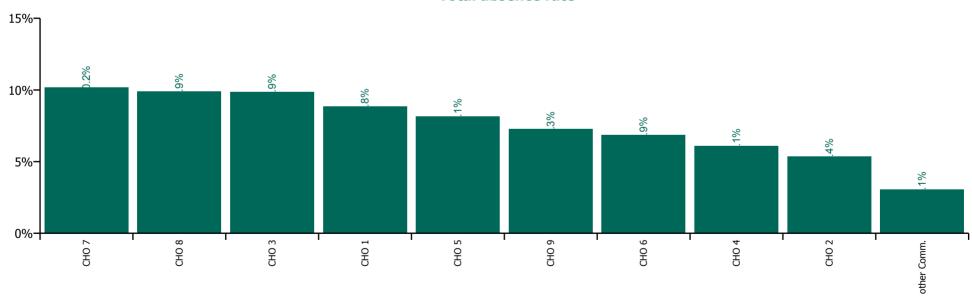

| Health Service Absence Rate - Care Group by<br>CHO: Jul 2022 | Certified<br>absence | Self-<br>certified<br>absence | Non<br>Covid-19<br>absence | Covid-19<br>absence | Total<br>absence<br>rate | % Non<br>Covid-19<br>absence | %<br>Covid-19<br>absence |
|--------------------------------------------------------------|----------------------|-------------------------------|----------------------------|---------------------|--------------------------|------------------------------|--------------------------|
| Older People                                                 | 6.1%                 | 0.6%                          | 6.7%                       | 2.3%                | 9.0%                     | 74.2%                        | 25.8%                    |
| CHO 1                                                        | 8.3%                 | 0.6%                          | 8.8%                       | 2.8%                | 11.6%                    | 76.0%                        | 24.0%                    |
| CHO 2                                                        | 3.8%                 | 0.0%                          | 3.8%                       | 1.1%                | 4.9%                     | 77.9%                        | 22.1%                    |
| CHO 3                                                        | 8.1%                 | 0.5%                          | 8.5%                       | 2.3%                | 10.9%                    | 78.7%                        | 21.3%                    |
| CHO 4                                                        | 4.5%                 | 0.4%                          | 5.0%                       | 2.7%                | 7.7%                     | 64.5%                        | 35.5%                    |
| CHO 5                                                        | 7.4%                 | 0.7%                          | 8.1%                       | 3.1%                | 11.2%                    | 72.3%                        | 27.7%                    |
| CHO 6                                                        | 4.1%                 | 1.3%                          | 5.4%                       | 1.4%                | 6.8%                     | 79.5%                        | 20.5%                    |
| CHO 7                                                        | 6.8%                 | 0.8%                          | 7.7%                       | 2.3%                | 9.9%                     | 77.2%                        | 22.8%                    |
| CHO 8                                                        | 8.0%                 | 0.5%                          | 8.5%                       | 3.1%                | 11.6%                    | 73.1%                        | 26.9%                    |
| CHO 9                                                        | 4.8%                 | 0.8%                          | 5.7%                       | 1.9%                | 7.5%                     | 75.4%                        | 24.6%                    |
| Other Community Services                                     | 2.2%                 | 0.1%                          | 2.3%                       | 1.9%                | 4.2%                     | 54.7%                        | 45.3%                    |

**July 2022** 

| Health Service Absence Rate - by Hospital<br>Group & Staff Category: Jul 2022 | Medical &<br>Dental | Nursing &<br>Midwifery | Health & Social<br>Care<br>Professionals | Management &<br>Administrative | General<br>Support | Patient & Client<br>Care | Certified<br>absence | Self-<br>certified<br>absence | Non<br>Covid-19<br>absence | Covid-19<br>absence | Total<br>absence<br>rate |
|-------------------------------------------------------------------------------|---------------------|------------------------|------------------------------------------|--------------------------------|--------------------|--------------------------|----------------------|-------------------------------|----------------------------|---------------------|--------------------------|
| Older People                                                                  | 1.8%                | 8.7%                   | 4.9%                                     | 5.9%                           | 7.9%               | 10.7%                    | 6.1%                 | 0.6%                          | 6.7%                       | 2.3%                | 9.0%                     |
| CHO 1                                                                         | 0.0%                | 11.3%                  | 8.8%                                     | 9.1%                           | 8.8%               | 13.3%                    | 8.3%                 | 0.6%                          | 8.8%                       | 2.8%                | 11.6%                    |
| CHO 2                                                                         | 0.0%                | 3.7%                   | 2.5%                                     | 4.1%                           | 4.2%               | 6.0%                     | 3.8%                 | 0.0%                          | 3.8%                       | 1.1%                | 4.9%                     |
| CHO 3                                                                         | 7.2%                | 11.5%                  | 9.0%                                     | 6.5%                           | 8.1%               | 12.1%                    | 8.1%                 | 0.5%                          | 8.5%                       | 2.3%                | 10.9%                    |
| CHO 4                                                                         | 0.0%                | 7.5%                   | 4.9%                                     | 5.1%                           | 5.6%               | 9.0%                     | 4.5%                 | 0.4%                          | 5.0%                       | 2.7%                | 7.7%                     |
| CHO 5                                                                         | 0.0%                | 13.2%                  | 6.5%                                     | 2.3%                           | 10.7%              | 11.7%                    | 7.4%                 | 0.7%                          | 8.1%                       | 3.1%                | 11.2%                    |
| CHO 6                                                                         | 0.0%                | 6.8%                   | 2.0%                                     | 3.9%                           | 5.5%               | 8.8%                     | 4.1%                 | 1.3%                          | 5.4%                       | 1.4%                | 6.8%                     |
| CHO 7                                                                         | 0.0%                | 8.0%                   | 5.0%                                     | 6.1%                           | 10.7%              | 12.4%                    | 6.8%                 | 0.8%                          | 7.7%                       | 2.3%                | 9.9%                     |
| CHO 8                                                                         | 0.0%                | 9.4%                   | 6.1%                                     | 7.8%                           | 11.6%              | 13.9%                    | 8.0%                 | 0.5%                          | 8.5%                       | 3.1%                | 11.6%                    |
| CHO 9                                                                         | 6.3%                | 7.4%                   | 3.6%                                     | 7.4%                           | 7.9%               | 9.1%                     | 4.8%                 | 0.8%                          | 5.7%                       | 1.9%                | 7.5%                     |
| Other Community Services                                                      |                     |                        | 0.0%                                     | 4.3%                           |                    | 0.0%                     | 2.2%                 | 0.1%                          | 2.3%                       | 1.9%                | 4.2%                     |

#### **Total absence rate**