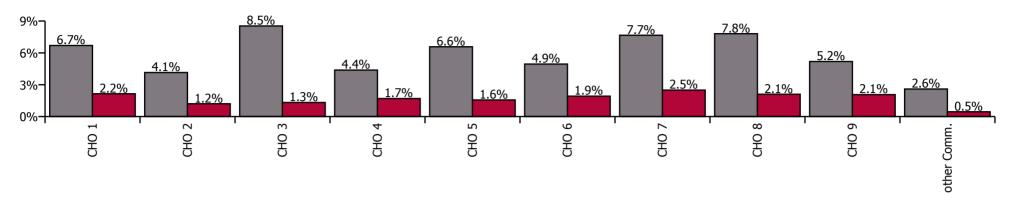

| Health Service Absence Rate - by Staff<br>Category: Jul 2022 | Certified absence | Self-<br>certified<br>absence | Non<br>Covid-19<br>absence | Covid-19<br>absence | Total<br>absence<br>rate | % Non<br>Covid-19<br>absence | %<br>Covid-19<br>absence |
|--------------------------------------------------------------|-------------------|-------------------------------|----------------------------|---------------------|--------------------------|------------------------------|--------------------------|
| Older People                                                 | 6.1%              | 0.6%                          | 6.7%                       | 2.3%                | 9.0%                     | 74.2%                        | 25.8%                    |
| Medical & Dental                                             | 0.9%              | 0.1%                          | 1.0%                       | 0.9%                | 1.8%                     | 52.9%                        | 47.1%                    |
| Nursing & Midwifery                                          | 5.5%              | 0.7%                          | 6.2%                       | 2.5%                | 8.7%                     | 71.0%                        | 29.0%                    |
| Health & Social Care Professionals                           | 2.9%              | 0.3%                          | 3.3%                       | 1.7%                | 4.9%                     | 66.0%                        | 34.0%                    |
| Management & Administrative                                  | 3.7%              | 0.2%                          | 3.8%                       | 2.0%                | 5.9%                     | 65.6%                        | 34.4%                    |
| General Support                                              | 6.0%              | 0.4%                          | 6.4%                       | 1.5%                | 7.9%                     | 80.8%                        | 19.2%                    |
| Patient & Client Care                                        | 7.5%              | 0.6%                          | 8.2%                       | 2.5%                | 10.7%                    | 76.6%                        | 23.4%                    |

| Health Service Absence Rate - Care Group by<br>CHO: Jul 2022 | Certified<br>absence | Self-<br>certified<br>absence | Non<br>Covid-19<br>absence | Covid-19<br>absence | Total<br>absence<br>rate | % Non<br>Covid-19<br>absence | %<br>Covid-19<br>absence |
|--------------------------------------------------------------|----------------------|-------------------------------|----------------------------|---------------------|--------------------------|------------------------------|--------------------------|
| Older People                                                 | 6.1%                 | 0.6%                          | 6.7%                       | 2.3%                | 9.0%                     | 74.2%                        | 25.8%                    |
| CHO 1                                                        | 8.3%                 | 0.6%                          | 8.8%                       | 2.8%                | 11.6%                    | 76.0%                        | 24.0%                    |
| CHO 2                                                        | 3.8%                 | 0.0%                          | 3.8%                       | 1.1%                | 4.9%                     | 77.9%                        | 22.1%                    |
| CHO 3                                                        | 8.1%                 | 0.5%                          | 8.5%                       | 2.3%                | 10.9%                    | 78.7%                        | 21.3%                    |
| CHO 4                                                        | 4.5%                 | 0.4%                          | 5.0%                       | 2.7%                | 7.7%                     | 64.5%                        | 35.5%                    |
| CHO 5                                                        | 7.4%                 | 0.7%                          | 8.1%                       | 3.1%                | 11.2%                    | 72.3%                        | 27.7%                    |
| CHO 6                                                        | 4.1%                 | 1.3%                          | 5.4%                       | 1.4%                | 6.8%                     | 79.5%                        | 20.5%                    |
| CHO 7                                                        | 6.8%                 | 0.8%                          | 7.7%                       | 2.3%                | 9.9%                     | 77.2%                        | 22.8%                    |
| CHO 8                                                        | 8.0%                 | 0.5%                          | 8.5%                       | 3.1%                | 11.6%                    | 73.1%                        | 26.9%                    |
| CHO 9                                                        | 4.8%                 | 0.8%                          | 5.7%                       | 1.9%                | 7.5%                     | 75.4%                        | 24.6%                    |
| Other Community Services                                     | 2.2%                 | 0.1%                          | 2.3%                       | 1.9%                | 4.2%                     | 54.7%                        | 45.3%                    |

**July 2022** 

| Health Service Absence Rate - by Hospital<br>Group & Staff Category: Jul 2022 | Medical &<br>Dental | Nursing &<br>Midwifery | Health & Social<br>Care<br>Professionals | Management &<br>Administrative | General<br>Support | Patient & Client<br>Care | Certified<br>absence | Self-<br>certified<br>absence | Non<br>Covid-19<br>absence | Covid-19<br>absence | Total<br>absence<br>rate |
|-------------------------------------------------------------------------------|---------------------|------------------------|------------------------------------------|--------------------------------|--------------------|--------------------------|----------------------|-------------------------------|----------------------------|---------------------|--------------------------|
| Older People                                                                  | 1.8%                | 8.7%                   | 4.9%                                     | 5.9%                           | 7.9%               | 10.7%                    | 6.1%                 | 0.6%                          | 6.7%                       | 2.3%                | 9.0%                     |
| CHO 1                                                                         | 0.0%                | 11.3%                  | 8.8%                                     | 9.1%                           | 8.8%               | 13.3%                    | 8.3%                 | 0.6%                          | 8.8%                       | 2.8%                | 11.6%                    |
| CHO 2                                                                         | 0.0%                | 3.7%                   | 2.5%                                     | 4.1%                           | 4.2%               | 6.0%                     | 3.8%                 | 0.0%                          | 3.8%                       | 1.1%                | 4.9%                     |
| CHO 3                                                                         | 7.2%                | 11.5%                  | 9.0%                                     | 6.5%                           | 8.1%               | 12.1%                    | 8.1%                 | 0.5%                          | 8.5%                       | 2.3%                | 10.9%                    |
| CHO 4                                                                         | 0.0%                | 7.5%                   | 4.9%                                     | 5.1%                           | 5.6%               | 9.0%                     | 4.5%                 | 0.4%                          | 5.0%                       | 2.7%                | 7.7%                     |
| CHO 5                                                                         | 0.0%                | 13.2%                  | 6.5%                                     | 2.3%                           | 10.7%              | 11.7%                    | 7.4%                 | 0.7%                          | 8.1%                       | 3.1%                | 11.2%                    |
| CHO 6                                                                         | 0.0%                | 6.8%                   | 2.0%                                     | 3.9%                           | 5.5%               | 8.8%                     | 4.1%                 | 1.3%                          | 5.4%                       | 1.4%                | 6.8%                     |
| CHO 7                                                                         | 0.0%                | 8.0%                   | 5.0%                                     | 6.1%                           | 10.7%              | 12.4%                    | 6.8%                 | 0.8%                          | 7.7%                       | 2.3%                | 9.9%                     |
| CHO 8                                                                         | 0.0%                | 9.4%                   | 6.1%                                     | 7.8%                           | 11.6%              | 13.9%                    | 8.0%                 | 0.5%                          | 8.5%                       | 3.1%                | 11.6%                    |
| CHO 9                                                                         | 6.3%                | 7.4%                   | 3.6%                                     | 7.4%                           | 7.9%               | 9.1%                     | 4.8%                 | 0.8%                          | 5.7%                       | 1.9%                | 7.5%                     |
| Other Community Services                                                      |                     |                        | 0.0%                                     | 4.3%                           |                    | 0.0%                     | 2.2%                 | 0.1%                          | 2.3%                       | 1.9%                | 4.2%                     |