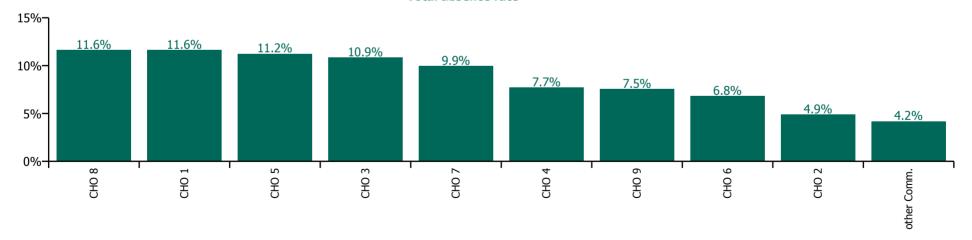

#### **Total absence rate**

| Health Service Absence Rate - Care Group by<br>CHO: Jul 2022 | Certified<br>absence | Self-<br>certified<br>absence | Non<br>Covid-19<br>absence | Covid-19<br>absence | Total<br>absence<br>rate | % Non<br>Covid-19<br>absence | %<br>Covid-19<br>absence |
|--------------------------------------------------------------|----------------------|-------------------------------|----------------------------|---------------------|--------------------------|------------------------------|--------------------------|
| Older People                                                 | 6.1%                 | 0.6%                          | 6.7%                       | 2.3%                | 9.0%                     | 74.2%                        | 25.8%                    |
| CHO 1                                                        | 8.3%                 | 0.6%                          | 8.8%                       | 2.8%                | 11.6%                    | 76.0%                        | 24.0%                    |
| CHO 2                                                        | 3.8%                 | 0.0%                          | 3.8%                       | 1.1%                | 4.9%                     | 77.9%                        | 22.1%                    |
| CHO 3                                                        | 8.1%                 | 0.5%                          | 8.5%                       | 2.3%                | 10.9%                    | 78.7%                        | 21.3%                    |
| CHO 4                                                        | 4.5%                 | 0.4%                          | 5.0%                       | 2.7%                | 7.7%                     | 64.5%                        | 35.5%                    |
| CHO 5                                                        | 7.4%                 | 0.7%                          | 8.1%                       | 3.1%                | 11.2%                    | 72.3%                        | 27.7%                    |
| CHO 6                                                        | 4.1%                 | 1.3%                          | 5.4%                       | 1.4%                | 6.8%                     | 79.5%                        | 20.5%                    |
| CHO 7                                                        | 6.8%                 | 0.8%                          | 7.7%                       | 2.3%                | 9.9%                     | 77.2%                        | 22.8%                    |
| CHO 8                                                        | 8.0%                 | 0.5%                          | 8.5%                       | 3.1%                | 11.6%                    | 73.1%                        | 26.9%                    |
| CHO 9                                                        | 4.8%                 | 0.8%                          | 5.7%                       | 1.9%                | 7.5%                     | 75.4%                        | 24.6%                    |
| Other Community Services                                     | 2.2%                 | 0.1%                          | 2.3%                       | 1.9%                | 4.2%                     | 54.7%                        | 45.3%                    |