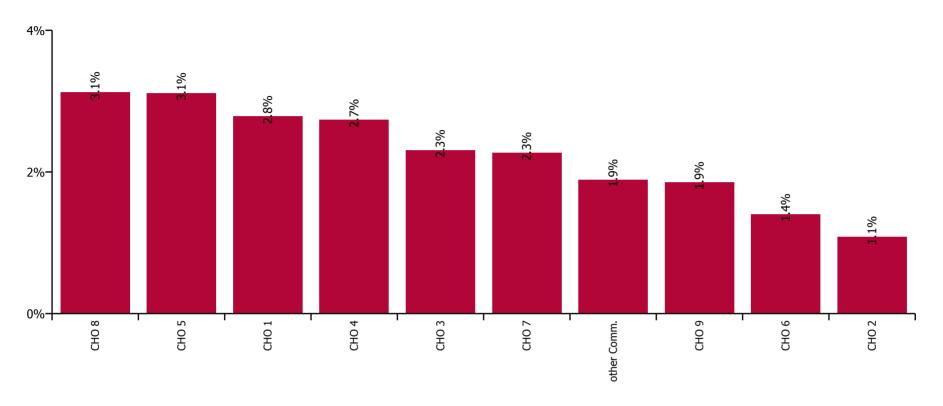

| Health Service Absence Rate - Care Group by<br>CHO: Jul 2022 | Certified<br>absence | Self-<br>certified<br>absence | Non<br>Covid-19<br>absence | Covid-19<br>absence | Total<br>absence<br>rate | % Non<br>Covid-19<br>absence | %<br>Covid-19<br>absence |
|--------------------------------------------------------------|----------------------|-------------------------------|----------------------------|---------------------|--------------------------|------------------------------|--------------------------|
| Older People                                                 | 6.1%                 | 0.6%                          | 6.7%                       | 2.3%                | 9.0%                     | 74.2%                        | 25.8%                    |
| CHO 1                                                        | 8.3%                 | 0.6%                          | 8.8%                       | 2.8%                | 11.6%                    | 76.0%                        | 24.0%                    |
| CHO 2                                                        | 3.8%                 | 0.0%                          | 3.8%                       | 1.1%                | 4.9%                     | 77.9%                        | 22.1%                    |
| CHO 3                                                        | 8.1%                 | 0.5%                          | 8.5%                       | 2.3%                | 10.9%                    | 78.7%                        | 21.3%                    |
| CHO 4                                                        | 4.5%                 | 0.4%                          | 5.0%                       | 2.7%                | 7.7%                     | 64.5%                        | 35.5%                    |
| CHO 5                                                        | 7.4%                 | 0.7%                          | 8.1%                       | 3.1%                | 11.2%                    | 72.3%                        | 27.7%                    |
| CHO 6                                                        | 4.1%                 | 1.3%                          | 5.4%                       | 1.4%                | 6.8%                     | 79.5%                        | 20.5%                    |
| CHO 7                                                        | 6.8%                 | 0.8%                          | 7.7%                       | 2.3%                | 9.9%                     | 77.2%                        | 22.8%                    |
| CHO 8                                                        | 8.0%                 | 0.5%                          | 8.5%                       | 3.1%                | 11.6%                    | 73.1%                        | 26.9%                    |
| CHO 9                                                        | 4.8%                 | 0.8%                          | 5.7%                       | 1.9%                | 7.5%                     | 75.4%                        | 24.6%                    |
| Other Community Services                                     | 2.2%                 | 0.1%                          | 2.3%                       | 1.9%                | 4.2%                     | 54.7%                        | 45.3%                    |

### **Total absence rate**

| Health Service Covid-19 Absence Rate - by<br>Staff Category & Hospital: Jul 2022 | Medical &<br>Dental | Nursing &<br>Midwifery | Health & Social<br>Care<br>Professionals | Management &<br>Administrative | General<br>Support | Patient & Client<br>Care | Covid-19<br>absence | Non Covid-19<br>absence | Total<br>absence rate |
|----------------------------------------------------------------------------------|---------------------|------------------------|------------------------------------------|--------------------------------|--------------------|--------------------------|---------------------|-------------------------|-----------------------|
| Older People                                                                     | 0.9%                | 2.5%                   | 1.7%                                     | 5.9%                           | 1.5%               | 2.5%                     | 2.3%                | 6.7%                    | 9.0%                  |
| Health Service Executive                                                         | 0.0%                | 2.8%                   | 0.4%                                     | 9.1%                           | 2.3%               | 3.1%                     | 2.8%                | 8.8%                    | 11.6%                 |
| CHO 1                                                                            | 0.0%                | 2.8%                   | 0.4%                                     | 9.1%                           | 2.3%               | 3.1%                     | 2.8%                | 8.8%                    | 11.6%                 |
| Health Service Executive                                                         | 0.0%                | 1.3%                   | 0.9%                                     | 4.1%                           | 0.6%               | 1.1%                     | 1.1%                | 3.8%                    | 4.9%                  |
| CHO 2                                                                            | 0.0%                | 1.3%                   | 0.9%                                     | 4.1%                           | 0.6%               | 1.1%                     | 1.1%                | 3.8%                    | 4.9%                  |
| Health Service Executive                                                         | 2.0%                | 3.0%                   | 2.8%                                     | 6.5%                           | 1.4%               | 1.7%                     | 2.3%                | 8.5%                    | 10.9%                 |
| CHO 3                                                                            | 2.0%                | 3.0%                   | 2.8%                                     | 6.5%                           | 1.4%               | 1.7%                     | 2.3%                | 8.5%                    | 10.9%                 |
| Health Service Executive                                                         | 0.0%                | 2.2%                   | 2.5%                                     | 5.1%                           | 1.5%               | 3.5%                     | 2.7%                | 5.0%                    | 7.7%                  |
| CHO 4                                                                            | 0.0%                | 2.2%                   | 2.5%                                     | 5.1%                           | 1.5%               | 3.5%                     | 2.7%                | 5.0%                    | 7.7%                  |
| Health Service Executive                                                         | 0.0%                | 3.6%                   | 3.0%                                     | 2.3%                           | 3.2%               | 3.1%                     | 3.1%                | 8.1%                    | 11.2%                 |
| CHO 5                                                                            | 0.0%                | 3.6%                   | 3.0%                                     | 2.3%                           | 3.2%               | 3.1%                     | 3.1%                | 8.1%                    | 11.2%                 |
| Health Service Executive                                                         | 0.0%                | 3.3%                   | 0.0%                                     | 3.0%                           | 3.0%               | 1.3%                     | 2.3%                | 5.8%                    | 8.1%                  |
| Section 38 Voluntary Agencies                                                    | 0.0%                | 0.5%                   | 0.0%                                     | 4.8%                           | 0.3%               | 1.3%                     | 0.7%                | 5.2%                    | 5.9%                  |
| CHO 6                                                                            | 0.0%                | 1.8%                   | 0.0%                                     | 3.9%                           | 1.2%               | 1.3%                     | 1.4%                | 5.4%                    | 6.8%                  |
| Health Service Executive                                                         | 0.0%                | 2.4%                   | 1.9%                                     | 6.1%                           | 0.9%               | 2.6%                     | 2.3%                | 7.7%                    | 9.9%                  |
| CHO 7                                                                            | 0.0%                | 2.4%                   | 1.9%                                     | 6.1%                           | 0.9%               | 2.6%                     | 2.3%                | 7.7%                    | 9.9%                  |
| Health Service Executive                                                         | 0.0%                | 3.7%                   | 1.0%                                     | 7.8%                           | 0.8%               | 3.3%                     | 3.1%                | 8.5%                    | 11.6%                 |
| CHO 8                                                                            | 0.0%                | 3.7%                   | 1.0%                                     | 7.8%                           | 0.8%               | 3.3%                     | 3.1%                | 8.5%                    | 11.6%                 |
| Health Service Executive                                                         | 3.0%                | 2.1%                   | 2.1%                                     | 7.6%                           | 2.2%               | 1.8%                     | 1.9%                | 5.8%                    | 7.7%                  |
| Section 38 Voluntary Agencies                                                    | 4.5%                | 2.2%                   | 2.0%                                     | 6.6%                           | 0.5%               | 1.1%                     | 1.7%                | 5.5%                    | 7.2%                  |
| CHO 9                                                                            | 3.8%                | 2.2%                   | 2.1%                                     | 7.4%                           | 1.5%               | 1.6%                     | 1.9%                | 5.7%                    | 7.5%                  |
| Other Community Services                                                         |                     |                        | 0.0%                                     | 4.3%                           |                    | 0.0%                     | 1.9%                | 2.3%                    | 4.2%                  |

### Covid-19 absence rate

| Health Service Absence Rate - by Staff Category:<br>Jul 2022 | Certified<br>absence | Self-<br>certified<br>absence | Non<br>Covid-19<br>absence | Covid-19<br>absence | Total<br>absence<br>rate | % Non<br>Covid-19<br>absence | %<br>Covid-19<br>absence |
|--------------------------------------------------------------|----------------------|-------------------------------|----------------------------|---------------------|--------------------------|------------------------------|--------------------------|
| HSE Older People CHO 1                                       | 8.3%                 | 0.6%                          | 8.8%                       | 2.8%                | 11.6%                    | 76.0%                        | 24.0%                    |
| Medical & Dental                                             | 0.0%                 | 0.0%                          | 0.0%                       | 0.0%                | 0.0%                     |                              |                          |
| Nursing & Midwifery                                          | 7.8%                 | 0.7%                          | 8.5%                       | 2.8%                | 11.3%                    | 75.2%                        | 24.8%                    |
| Health & Social Care Professionals                           | 8.0%                 | 0.3%                          | 8.4%                       | 0.4%                | 8.8%                     | 95.2%                        | 4.8%                     |
| Management & Administrative                                  | 6.2%                 | 0.2%                          | 6.4%                       | 2.6%                | 9.1%                     | 71.0%                        | 29.0%                    |
| General Support                                              | 6.4%                 | 0.2%                          | 6.6%                       | 2.3%                | 8.8%                     | 74.5%                        | 25.5%                    |
| Patient & Client Care                                        | 9.5%                 | 0.6%                          | 10.2%                      | 3.1%                | 13.3%                    | 76.7%                        | 23.3%                    |