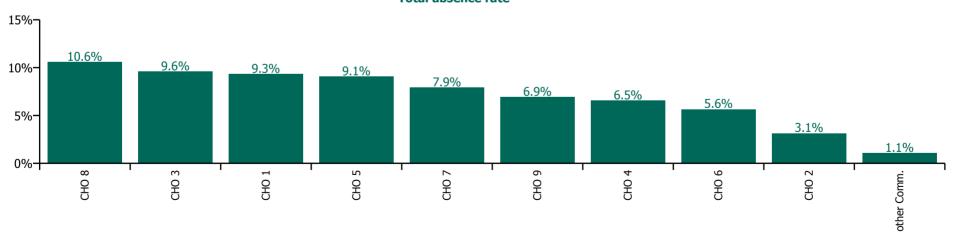

| Health Service Absence Rate - Care Group by<br>CHO: May 2022 | Certified<br>absence | Self-<br>certified<br>absence | Non<br>Covid-19<br>absence | Covid-19<br>absence | Total<br>absence<br>rate | % Non<br>Covid-19<br>absence | %<br>Covid-19<br>absence |
|--------------------------------------------------------------|----------------------|-------------------------------|----------------------------|---------------------|--------------------------|------------------------------|--------------------------|
| Older People                                                 | 5.4%                 | 0.5%                          | 5.9%                       | 1.6%                | 7.5%                     | 78.3%                        | 21.7%                    |
| CHO 1                                                        | 6.7%                 | 0.4%                          | 7.1%                       | 2.2%                | 9.3%                     | 76.1%                        | 23.9%                    |
| CHO 2                                                        | 2.4%                 | 0.1%                          | 2.5%                       | 0.7%                | 3.1%                     | 78.4%                        | 21.6%                    |
| CHO 3                                                        | 7.6%                 | 0.6%                          | 8.2%                       | 1.4%                | 9.6%                     | 85.8%                        | 14.2%                    |
| CHO 4                                                        | 3.6%                 | 0.3%                          | 4.0%                       | 2.6%                | 6.5%                     | 60.8%                        | 39.2%                    |
| CHO 5                                                        | 6.5%                 | 0.8%                          | 7.3%                       | 1.7%                | 9.1%                     | 81.0%                        | 19.0%                    |
| CHO 6                                                        | 3.7%                 | 0.6%                          | 4.4%                       | 1.3%                | 5.6%                     | 77.4%                        | 22.6%                    |
| CHO 7                                                        | 6.0%                 | 0.8%                          | 6.8%                       | 1.2%                | 7.9%                     | 85.4%                        | 14.6%                    |
| CHO 8                                                        | 7.6%                 | 0.7%                          | 8.3%                       | 2.3%                | 10.6%                    | 78.2%                        | 21.8%                    |
| CHO 9                                                        | 5.2%                 | 0.7%                          | 5.9%                       | 1.0%                | 6.9%                     | 85.7%                        | 14.3%                    |
| Other Community Services                                     | 0.8%                 | 0.2%                          | 1.0%                       | 0.1%                | 1.1%                     | 88.8%                        | 11.2%                    |