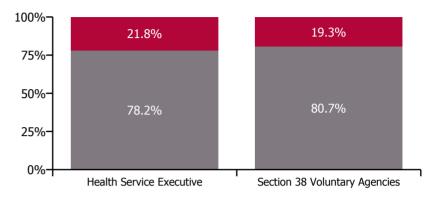

Non Covid-19 & Covid-19 Absence

| Health Service Absence Rate by Hospital: May<br>2022 | Medical &<br>Dental | Nursing &<br>Midwifery | Health & Social<br>Care<br>Professionals | Management &<br>Administrative | General<br>Support | Patient & Client<br>Care | Certified<br>absence | Self-<br>certified<br>absence | Non<br>Covid-19<br>absence | Covid-19<br>absence | Total<br>absence<br>rate |
|------------------------------------------------------|---------------------|------------------------|------------------------------------------|--------------------------------|--------------------|--------------------------|----------------------|-------------------------------|----------------------------|---------------------|--------------------------|
| Older People                                         | 1.3%                | 7.6%                   | 4.1%                                     | 4.8%                           | 8.0%               | 8.9%                     | 5.5%                 | 0.5%                          | 6.0%                       | 1.8%                | 7.8%                     |
| Health Service Executive                             | 0.6%                | 8.2%                   | 4.5%                                     | 5.7%                           | 9.8%               | 9.8%                     | 6.2%                 | 0.4%                          | 6.6%                       | 2.1%                | 8.7%                     |
| CHO 1                                                | 0.6%                | 8.2%                   | 4.5%                                     | 5.7%                           | 9.8%               | 9.8%                     | 6.2%                 | 0.4%                          | 6.6%                       | 2.1%                | 8.7%                     |
| Health Service Executive                             | 0.6%                | 5.8%                   | 2.3%                                     | 2.7%                           | 4.3%               | 5.8%                     | 3.9%                 | 0.2%                          | 4.2%                       | 1.2%                | 5.4%                     |
| CHO 2                                                | 0.6%                | 5.8%                   | 2.3%                                     | 2.7%                           | 4.3%               | 5.8%                     | 3.9%                 | 0.2%                          | 4.2%                       | 1.2%                | 5.4%                     |
| Health Service Executive                             | 1.7%                | 10.1%                  | 6.4%                                     | 5.5%                           | 11.1%              | 10.8%                    | 7.9%                 | 0.6%                          | 8.5%                       | 1.3%                | 9.8%                     |
| CHO 3                                                | 1.7%                | 10.1%                  | 6.4%                                     | 5.5%                           | 11.1%              | 10.8%                    | 7.9%                 | 0.6%                          | 8.5%                       | 1.3%                | 9.8%                     |
| Health Service Executive                             | 0.3%                | 6.1%                   | 2.2%                                     | 2.9%                           | 5.7%               | 7.0%                     | 4.0%                 | 0.4%                          | 4.4%                       | 1.7%                | 6.1%                     |
| CHO 4                                                | 0.3%                | 6.1%                   | 2.2%                                     | 2.9%                           | 5.7%               | 7.0%                     | 4.0%                 | 0.4%                          | 4.4%                       | 1.7%                | 6.1%                     |
| Health Service Executive                             | 0.6%                | 8.2%                   | 3.1%                                     | 6.6%                           | 8.0%               | 8.7%                     | 5.9%                 | 0.6%                          | 6.5%                       | 1.5%                | 8.0%                     |
| CHO 5                                                | 0.6%                | 8.2%                   | 3.1%                                     | 6.6%                           | 8.0%               | 8.7%                     | 5.9%                 | 0.6%                          | 6.5%                       | 1.5%                | 8.0%                     |
| Health Service Executive                             | 1.6%                | 7.2%                   | 2.2%                                     | 7.0%                           | 7.9%               | 10.4%                    | 5.2%                 | 0.6%                          | 5.8%                       | 2.6%                | 8.4%                     |
| Section 38 Voluntary Agencies                        | 2.9%                | 6.4%                   | 4.3%                                     | 4.9%                           | 6.0%               | 6.6%                     | 4.0%                 | 0.5%                          | 4.5%                       | 1.6%                | 6.1%                     |
| CHO 6                                                | 2.6%                | 6.7%                   | 4.0%                                     | 5.5%                           | 6.6%               | 8.0%                     | 4.4%                 | 0.5%                          | 4.9%                       | 1.9%                | 6.9%                     |
| Health Service Executive                             | 1.2%                | 8.9%                   | 4.2%                                     | 7.1%                           | 11.6%              | 11.9%                    | 6.9%                 | 0.7%                          | 7.7%                       | 2.5%                | 10.2%                    |
| CHO 7                                                | 1.2%                | 8.9%                   | 4.2%                                     | 7.1%                           | 11.6%              | 11.9%                    | 6.9%                 | 0.7%                          | 7.7%                       | 2.5%                | 10.2%                    |
| Health Service Executive                             | 0.3%                | 8.9%                   | 5.3%                                     | 6.1%                           | 6.9%               | 11.6%                    | 7.2%                 | 0.6%                          | 7.8%                       | 2.1%                | 9.8%                     |
| CHO 8                                                | 0.3%                | 8.9%                   | 5.3%                                     | 6.1%                           | 6.9%               | 11.6%                    | 7.2%                 | 0.6%                          | 7.8%                       | 2.1%                | 9.8%                     |
| Health Service Executive                             | 3.2%                | 8.6%                   | 3.7%                                     | 4.3%                           | 8.4%               | 8.8%                     | 4.6%                 | 0.8%                          | 5.4%                       | 2.2%                | 7.7%                     |
| Section 38 Voluntary Agencies                        | 3.5%                | 5.3%                   | 6.3%                                     | 3.6%                           | 5.9%               | 7.8%                     | 4.0%                 | 0.6%                          | 4.5%                       | 1.7%                | 6.2%                     |
| CHO 9                                                | 3.3%                | 7.6%                   | 4.8%                                     | 4.1%                           | 7.5%               | 8.5%                     | 4.4%                 | 0.7%                          | 5.2%                       | 2.1%                | 7.2%                     |
| Other Community Services                             |                     |                        | 0.6%                                     | 3.1%                           |                    | 1.8%                     | 2.5%                 | 0.2%                          | 2.6%                       | 0.4%                | 3.1%                     |