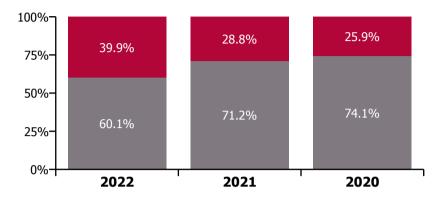

### **Older People**

| Year/ month | Medical &<br>Dental | Nursing &<br>Midwifery | Health & Social<br>Care<br>Professionals | Management &<br>Administrative | General<br>Support | Patient & Client<br>Care | Certified<br>absence | Self-<br>certified<br>absence | Non<br>Covid-19<br>absence | Covid-19<br>absence | Total<br>absence rate |
|-------------|---------------------|------------------------|------------------------------------------|--------------------------------|--------------------|--------------------------|----------------------|-------------------------------|----------------------------|---------------------|-----------------------|
| 2022        | 1.2%                | 10.5%                  | 7.0%                                     | 6.3%                           | 10.5%              | 11.3%                    | 5.6%                 | 0.5%                          | 6.1%                       | 4.1%                | 10.2%                 |
| May 2022    | 1.8%                | 7.3%                   | 5.7%                                     | 4.0%                           | 8.1%               | 8.7%                     | 5.4%                 | 0.5%                          | 5.9%                       | 1.6%                | 7.5%                  |
| Apr 2022    | 0.5%                | 10.1%                  | 5.7%                                     | 6.4%                           | 10.4%              | 10.9%                    | 5.9%                 | 0.5%                          | 6.4%                       | 3.5%                | 9.9%                  |
| Mar 2022    | 1.0%                | 12.0%                  | 8.5%                                     | 7.9%                           | 11.5%              | 11.9%                    | 5.7%                 | 0.5%                          | 6.2%                       | 5.1%                | 11.3%                 |
| Feb 2022    | 1.6%                | 10.7%                  | 7.2%                                     | 6.0%                           | 9.8%               | 10.7%                    | 5.8%                 | 0.5%                          | 6.3%                       | 3.7%                | 9.9%                  |
| Jan 2022    | 1.2%                | 12.4%                  | 7.6%                                     | 7.2%                           | 12.3%              | 14.1%                    | 5.4%                 | 0.5%                          | 5.9%                       | 6.5%                | 12.4%                 |
| 2021        | 1.2%                | 8.4%                   | 4.0%                                     | 4.6%                           | 8.1%               | 9.6%                     | 5.4%                 | 0.5%                          | 5.9%                       | 2.4%                | 8.4%                  |
| Dec 2021    | 0.8%                | 9.5%                   | 5.4%                                     | 6.1%                           | 10.5%              | 10.6%                    | 5.6%                 | 0.6%                          | 6.1%                       | 3.4%                | 9.5%                  |
| Nov 2021    | 1.6%                | 9.0%                   | 5.6%                                     | 5.4%                           | 9.3%               | 10.6%                    | 5.6%                 | 0.8%                          | 6.4%                       | 2.8%                | 9.2%                  |
| Oct 2021    | 0.6%                | 8.0%                   | 4.1%                                     | 5.1%                           | 8.1%               | 9.6%                     | 5.7%                 | 0.6%                          | 6.3%                       | 1.9%                | 8.2%                  |
| Sep 2021    | 1.1%                | 7.9%                   | 3.7%                                     | 3.8%                           | 7.9%               | 8.9%                     | 5.7%                 | 0.5%                          | 6.2%                       | 1.6%                | 7.8%                  |
| Aug 2021    | 0.6%                | 7.7%                   | 3.1%                                     | 4.1%                           | 8.0%               | 8.9%                     | 5.8%                 | 0.5%                          | 6.3%                       | 1.4%                | 7.7%                  |
| Jul 2021    | 0.6%                | 7.0%                   | 1.7%                                     | 3.8%                           | 7.9%               | 8.8%                     | 5.6%                 | 0.5%                          | 6.1%                       | 1.2%                | 7.3%                  |
| Jun 2021    | 0.5%                | 7.1%                   | 2.2%                                     | 4.1%                           | 7.3%               | 7.9%                     | 5.3%                 | 0.5%                          | 5.8%                       | 1.2%                | 7.0%                  |
| May 2021    | 0.2%                | 6.2%                   | 3.0%                                     | 4.0%                           | 6.6%               | 7.2%                     | 4.8%                 | 0.4%                          | 5.2%                       | 1.1%                | 6.3%                  |
| Apr 2021    |                     | 6.8%                   | 4.1%                                     | 4.2%                           | 6.1%               | 8.1%                     | 5.1%                 | 0.4%                          | 5.5%                       | 1.4%                | 6.9%                  |
| Mar 2021    | 0.7%                | 7.4%                   | 4.1%                                     | 4.1%                           | 5.8%               | 8.1%                     | 5.0%                 | 0.4%                          | 5.4%                       | 1.6%                | 7.1%                  |
| Feb 2021    | 3.9%                | 11.5%                  | 4.7%                                     | 4.4%                           | 8.4%               | 12.7%                    | 5.4%                 | 0.5%                          | 5.9%                       | 4.8%                | 10.8%                 |
| Jan 2021    | 4.1%                | 13.1%                  | 5.3%                                     | 6.2%                           | 11.1%              | 14.0%                    | 5.5%                 | 0.4%                          | 5.8%                       | 6.5%                | 12.4%                 |
| 2020        | 1.7%                | 8.1%                   | 4.0%                                     | 5.1%                           | 9.0%               | 9.3%                     | 5.7%                 | 0.4%                          | 6.1%                       | 2.1%                | 8.3%                  |
| Dec 2020    | 2.9%                | 7.8%                   | 3.5%                                     | 5.1%                           | 7.9%               | 9.5%                     | 5.2%                 | 0.4%                          | 5.5%                       | 2.5%                | 8.1%                  |
| Nov 2020    | 1.2%                | 7.2%                   | 3.6%                                     | 4.9%                           | 7.2%               | 8.6%                     | 5.4%                 | 0.4%                          | 5.8%                       | 1.6%                | 7.4%                  |
| Oct 2020    | 0.1%                | 7.3%                   | 2.9%                                     | 5.3%                           | 8.4%               | 8.9%                     | 5.5%                 | 0.4%                          | 5.9%                       | 1.8%                | 7.7%                  |
| Sep 2020    | 0.3%                | 7.6%                   | 3.9%                                     | 5.4%                           | 9.0%               | 8.5%                     | 5.9%                 | 0.5%                          | 6.4%                       | 1.4%                | 7.7%                  |
| Aug 2020    |                     | 6.6%                   | 3.1%                                     | 5.3%                           | 9.0%               | 8.4%                     | 5.8%                 | 0.4%                          | 6.2%                       | 1.1%                | 7.3%                  |
| Jul 2020    | 0.7%                | 6.3%                   | 2.2%                                     | 3.8%                           | 8.0%               | 7.8%                     | 5.2%                 | 0.4%                          | 5.6%                       | 1.1%                | 6.7%                  |
| Jun 2020    | 2.7%                | 6.7%                   | 3.0%                                     | 4.5%                           | 8.3%               | 8.0%                     | 5.3%                 | 0.4%                          | 5.7%                       | 1.4%                | 7.1%                  |
| May 2020    | 3.0%                | 11.2%                  | 5.3%                                     | 5.6%                           | 11.2%              | 11.9%                    | 6.1%                 | 0.3%                          | 6.4%                       | 4.4%                | 10.8%                 |
| Apr 2020    | 4.1%                | 16.5%                  | 6.2%                                     | 7.5%                           | 12.9%              | 14.8%                    | 6.2%                 | 0.2%                          | 6.5%                       | 7.7%                | 14.2%                 |
| Mar 2020    | 4.1%                | 8.7%                   | 7.0%                                     | 6.2%                           | 9.8%               | 9.5%                     | 6.0%                 | 0.4%                          | 6.4%                       | 2.4%                | 8.8%                  |
| Feb 2020    | 0.6%                | 5.8%                   | 3.7%                                     | 3.8%                           | 7.5%               | 7.5%                     | 5.8%                 | 0.7%                          | 6.4%                       |                     | 6.4%                  |
| Jan 2020    | 0.3%                | 5.8%                   | 3.2%                                     | 4.4%                           | 8.2%               | 8.3%                     | 6.1%                 | 0.7%                          | 6.8%                       |                     | 6.8%                  |