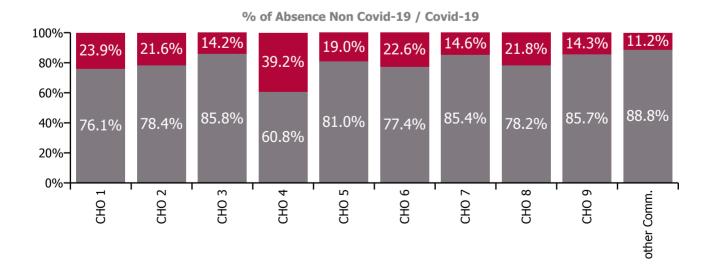

| Health Service Absence Rate - Care Group by<br>CHO: May 2022 | Certified<br>absence | Self-<br>certified<br>absence | Non<br>Covid-19<br>absence | Covid-19<br>absence | Total<br>absence<br>rate | % Non<br>Covid-19<br>absence | %<br>Covid-19<br>absence |
|--------------------------------------------------------------|----------------------|-------------------------------|----------------------------|---------------------|--------------------------|------------------------------|--------------------------|
| Older People                                                 | 5.4%                 | 0.5%                          | 5.9%                       | 1.6%                | 7.5%                     | 78.3%                        | 21.7%                    |
| CHO 1                                                        | 6.7%                 | 0.4%                          | 7.1%                       | 2.2%                | 9.3%                     | 76.1%                        | 23.9%                    |
| CHO 2                                                        | 2.4%                 | 0.1%                          | 2.5%                       | 0.7%                | 3.1%                     | 78.4%                        | 21.6%                    |
| CHO 3                                                        | 7.6%                 | 0.6%                          | 8.2%                       | 1.4%                | 9.6%                     | 85.8%                        | 14.2%                    |
| CHO 4                                                        | 3.6%                 | 0.3%                          | 4.0%                       | 2.6%                | 6.5%                     | 60.8%                        | 39.2%                    |
| CHO 5                                                        | 6.5%                 | 0.8%                          | 7.3%                       | 1.7%                | 9.1%                     | 81.0%                        | 19.0%                    |
| CHO 6                                                        | 3.7%                 | 0.6%                          | 4.4%                       | 1.3%                | 5.6%                     | 77.4%                        | 22.6%                    |
| CHO 7                                                        | 6.0%                 | 0.8%                          | 6.8%                       | 1.2%                | 7.9%                     | 85.4%                        | 14.6%                    |
| CHO 8                                                        | 7.6%                 | 0.7%                          | 8.3%                       | 2.3%                | 10.6%                    | 78.2%                        | 21.8%                    |
| CHO 9                                                        | 5.2%                 | 0.7%                          | 5.9%                       | 1.0%                | 6.9%                     | 85.7%                        | 14.3%                    |
| Other Community Services                                     | 0.8%                 | 0.2%                          | 1.0%                       | 0.1%                | 1.1%                     | 88.8%                        | 11.2%                    |