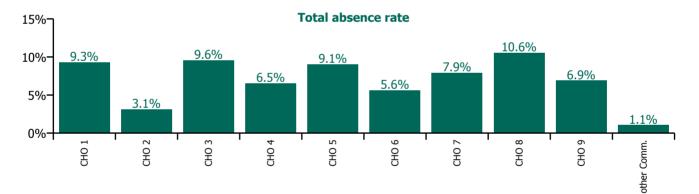

| Health Service Absence Rate - Care Group by<br>CHO: May 2022 | Certified<br>absence | Self-<br>certified<br>absence | Non<br>Covid-19<br>absence | Covid-19<br>absence | Total<br>absence<br>rate | % Non<br>Covid-19<br>absence | %<br>Covid-19<br>absence |
|--------------------------------------------------------------|----------------------|-------------------------------|----------------------------|---------------------|--------------------------|------------------------------|--------------------------|
| Older People                                                 | 5.4%                 | 0.5%                          | 5.9%                       | 1.6%                | 7.5%                     | 78.3%                        | 21.7%                    |
| CHO 1                                                        | 6.7%                 | 0.4%                          | 7.1%                       | 2.2%                | 9.3%                     | 76.1%                        | 23.9%                    |
| CHO 2                                                        | 2.4%                 | 0.1%                          | 2.5%                       | 0.7%                | 3.1%                     | 78.4%                        | 21.6%                    |
| CHO 3                                                        | 7.6%                 | 0.6%                          | 8.2%                       | 1.4%                | 9.6%                     | 85.8%                        | 14.2%                    |
| CHO 4                                                        | 3.6%                 | 0.3%                          | 4.0%                       | 2.6%                | 6.5%                     | 60.8%                        | 39.2%                    |
| CHO 5                                                        | 6.5%                 | 0.8%                          | 7.3%                       | 1.7%                | 9.1%                     | 81.0%                        | 19.0%                    |
| CHO 6                                                        | 3.7%                 | 0.6%                          | 4.4%                       | 1.3%                | 5.6%                     | 77.4%                        | 22.6%                    |
| CHO 7                                                        | 6.0%                 | 0.8%                          | 6.8%                       | 1.2%                | 7.9%                     | 85.4%                        | 14.6%                    |
| CHO 8                                                        | 7.6%                 | 0.7%                          | 8.3%                       | 2.3%                | 10.6%                    | 78.2%                        | 21.8%                    |
| CHO 9                                                        | 5.2%                 | 0.7%                          | 5.9%                       | 1.0%                | 6.9%                     | 85.7%                        | 14.3%                    |
| Other Community Services                                     | 0.8%                 | 0.2%                          | 1.0%                       | 0.1%                | 1.1%                     | 88.8%                        | 11.2%                    |