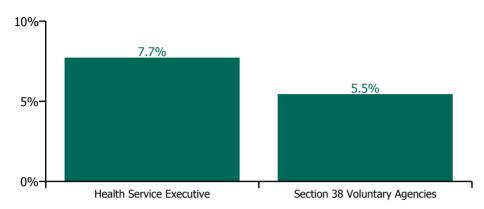

Non Covid-19 & Covid-19 Absence

| Health Service Absence Rate by Hospital: May<br>2022 | Medical &<br>Dental | Nursing &<br>Midwifery | Health & Social<br>Care<br>Professionals | Management &<br>Administrative | General<br>Support | Patient & Client<br>Care | Certified<br>absence | Self-<br>certified<br>absence | Non<br>Covid-19<br>absence | Covid-19<br>absence | Total<br>absence<br>rate |
|------------------------------------------------------|---------------------|------------------------|------------------------------------------|--------------------------------|--------------------|--------------------------|----------------------|-------------------------------|----------------------------|---------------------|--------------------------|
| Older People                                         | 1.3%                | 7.6%                   | 4.1%                                     | 4.8%                           | 8.0%               | 8.9%                     | 5.5%                 | 0.5%                          | 6.0%                       | 1.8%                | 7.8%                     |
| Health Service Executive                             | 0.6%                | 8.2%                   | 4.5%                                     | 5.7%                           | 9.8%               | 9.8%                     | 6.2%                 | 0.4%                          | 6.6%                       | 2.1%                | 8.7%                     |
| CHO 1                                                | 0.6%                | 8.2%                   | 4.5%                                     | 5.7%                           | 9.8%               | 9.8%                     | 6.2%                 | 0.4%                          | 6.6%                       | 2.1%                | 8.7%                     |
| Health Service Executive                             | 0.6%                | 5.8%                   | 2.3%                                     | 2.7%                           | 4.3%               | 5.8%                     | 3.9%                 | 0.2%                          | 4.2%                       | 1.2%                | 5.4%                     |
| CHO 2                                                | 0.6%                | 5.8%                   | 2.3%                                     | 2.7%                           | 4.3%               | 5.8%                     | 3.9%                 | 0.2%                          | 4.2%                       | 1.2%                | 5.4%                     |
| Health Service Executive                             | 1.7%                | 10.1%                  | 6.4%                                     | 5.5%                           | 11.1%              | 10.8%                    | 7.9%                 | 0.6%                          | 8.5%                       | 1.3%                | 9.8%                     |
| CHO 3                                                | 1.7%                | 10.1%                  | 6.4%                                     | 5.5%                           | 11.1%              | 10.8%                    | 7.9%                 | 0.6%                          | 8.5%                       | 1.3%                | 9.8%                     |
| Health Service Executive                             | 0.3%                | 6.1%                   | 2.2%                                     | 2.9%                           | 5.7%               | 7.0%                     | 4.0%                 | 0.4%                          | 4.4%                       | 1.7%                | 6.1%                     |
| CHO 4                                                | 0.3%                | 6.1%                   | 2.2%                                     | 2.9%                           | 5.7%               | 7.0%                     | 4.0%                 | 0.4%                          | 4.4%                       | 1.7%                | 6.1%                     |
| Health Service Executive                             | 0.6%                | 8.2%                   | 3.1%                                     | 6.6%                           | 8.0%               | 8.7%                     | 5.9%                 | 0.6%                          | 6.5%                       | 1.5%                | 8.0%                     |
| CHO 5                                                | 0.6%                | 8.2%                   | 3.1%                                     | 6.6%                           | 8.0%               | 8.7%                     | 5.9%                 | 0.6%                          | 6.5%                       | 1.5%                | 8.0%                     |
| Health Service Executive                             | 1.6%                | 7.2%                   | 2.2%                                     | 7.0%                           | 7.9%               | 10.4%                    | 5.2%                 | 0.6%                          | 5.8%                       | 2.6%                | 8.4%                     |
| Section 38 Voluntary Agencies                        | 2.9%                | 6.4%                   | 4.3%                                     | 4.9%                           | 6.0%               | 6.6%                     | 4.0%                 | 0.5%                          | 4.5%                       | 1.6%                | 6.1%                     |
| CHO 6                                                | 2.6%                | 6.7%                   | 4.0%                                     | 5.5%                           | 6.6%               | 8.0%                     | 4.4%                 | 0.5%                          | 4.9%                       | 1.9%                | 6.9%                     |
| Health Service Executive                             | 1.2%                | 8.9%                   | 4.2%                                     | 7.1%                           | 11.6%              | 11.9%                    | 6.9%                 | 0.7%                          | 7.7%                       | 2.5%                | 10.2%                    |
| CHO 7                                                | 1.2%                | 8.9%                   | 4.2%                                     | 7.1%                           | 11.6%              | 11.9%                    | 6.9%                 | 0.7%                          | 7.7%                       | 2.5%                | 10.2%                    |
| Health Service Executive                             | 0.3%                | 8.9%                   | 5.3%                                     | 6.1%                           | 6.9%               | 11.6%                    | 7.2%                 | 0.6%                          | 7.8%                       | 2.1%                | 9.8%                     |
| CHO 8                                                | 0.3%                | 8.9%                   | 5.3%                                     | 6.1%                           | 6.9%               | 11.6%                    | 7.2%                 | 0.6%                          | 7.8%                       | 2.1%                | 9.8%                     |
| Health Service Executive                             | 3.2%                | 8.6%                   | 3.7%                                     | 4.3%                           | 8.4%               | 8.8%                     | 4.6%                 | 0.8%                          | 5.4%                       | 2.2%                | 7.7%                     |
| Section 38 Voluntary Agencies                        | 3.5%                | 5.3%                   | 6.3%                                     | 3.6%                           | 5.9%               | 7.8%                     | 4.0%                 | 0.6%                          | 4.5%                       | 1.7%                | 6.2%                     |
| CHO 9                                                | 3.3%                | 7.6%                   | 4.8%                                     | 4.1%                           | 7.5%               | 8.5%                     | 4.4%                 | 0.7%                          | 5.2%                       | 2.1%                | 7.2%                     |
| Other Community Services                             |                     |                        | 0.6%                                     | 3.1%                           |                    | 1.8%                     | 2.5%                 | 0.2%                          | 2.6%                       | 0.4%                | 3.1%                     |