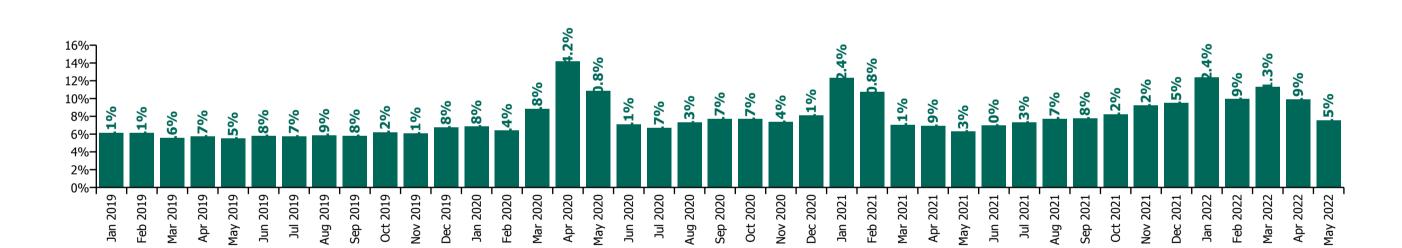

### **Older People**

| Year/ month | Medical &<br>Dental | Nursing &<br>Midwifery | Health & Social<br>Care<br>Professionals | Management &<br>Administrative | General<br>Support | Patient & Client<br>Care | Certified<br>absence | Self-<br>certified<br>absence | Non<br>Covid-19<br>absence | Covid-19<br>absence | Total<br>absence rate |
|-------------|---------------------|------------------------|------------------------------------------|--------------------------------|--------------------|--------------------------|----------------------|-------------------------------|----------------------------|---------------------|-----------------------|
| 2022        | 1.2%                | 10.5%                  | 7.0%                                     | 6.3%                           | 10.5%              | 11.3%                    | 5.6%                 | 0.5%                          | 6.1%                       | 4.1%                | 10.2%                 |
| May 2022    | 1.8%                | 7.3%                   | 5.7%                                     | 4.0%                           | 8.1%               | 8.7%                     | 5.4%                 | 0.5%                          | 5.9%                       | 1.6%                | 7.5%                  |
| Apr 2022    | 0.5%                | 10.1%                  | 5.7%                                     | 6.4%                           | 10.4%              | 10.9%                    | 5.9%                 | 0.5%                          | 6.4%                       | 3.5%                | 9.9%                  |
| Mar 2022    | 1.0%                | 12.0%                  | 8.5%                                     | 7.9%                           | 11.5%              | 11.9%                    | 5.7%                 | 0.5%                          | 6.2%                       | 5.1%                | 11.3%                 |
| Feb 2022    | 1.6%                | 10.7%                  | 7.2%                                     | 6.0%                           | 9.8%               | 10.7%                    | 5.8%                 | 0.5%                          | 6.3%                       | 3.7%                | 9.9%                  |
| Jan 2022    | 1.2%                | 12.4%                  | 7.6%                                     | 7.2%                           | 12.3%              | 14.1%                    | 5.4%                 | 0.5%                          | 5.9%                       | 6.5%                | 12.4%                 |
| 2021        | 1.2%                | 8.4%                   | 4.0%                                     | 4.6%                           | 8.1%               | 9.6%                     | 5.4%                 | 0.5%                          | 5.9%                       | 2.4%                | 8.4%                  |
| Dec 2021    | 0.8%                | 9.5%                   | 5.4%                                     | 6.1%                           | 10.5%              | 10.6%                    | 5.6%                 | 0.6%                          | 6.1%                       | 3.4%                | 9.5%                  |
| Nov 2021    | 1.6%                | 9.0%                   | 5.6%                                     | 5.4%                           | 9.3%               | 10.6%                    | 5.6%                 | 0.8%                          | 6.4%                       | 2.8%                | 9.2%                  |
| Oct 2021    | 0.6%                | 8.0%                   | 4.1%                                     | 5.1%                           | 8.1%               | 9.6%                     | 5.7%                 | 0.6%                          | 6.3%                       | 1.9%                | 8.2%                  |
| Sep 2021    | 1.1%                | 7.9%                   | 3.7%                                     | 3.8%                           | 7.9%               | 8.9%                     | 5.7%                 | 0.5%                          | 6.2%                       | 1.6%                | 7.8%                  |
| Aug 2021    | 0.6%                | 7.7%                   | 3.1%                                     | 4.1%                           | 8.0%               | 8.9%                     | 5.8%                 | 0.5%                          | 6.3%                       | 1.4%                | 7.7%                  |
| Jul 2021    | 0.6%                | 7.0%                   | 1.7%                                     | 3.8%                           | 7.9%               | 8.8%                     | 5.6%                 | 0.5%                          | 6.1%                       | 1.2%                | 7.3%                  |
| Jun 2021    | 0.5%                | 7.1%                   | 2.2%                                     | 4.1%                           | 7.3%               | 7.9%                     | 5.3%                 | 0.5%                          | 5.8%                       | 1.2%                | 7.0%                  |
| May 2021    | 0.2%                | 6.2%                   | 3.0%                                     | 4.0%                           | 6.6%               | 7.2%                     | 4.8%                 | 0.4%                          | 5.2%                       | 1.1%                | 6.3%                  |
| Apr 2021    |                     | 6.8%                   | 4.1%                                     | 4.2%                           | 6.1%               | 8.1%                     | 5.1%                 | 0.4%                          | 5.5%                       | 1.4%                | 6.9%                  |
| Mar 2021    | 0.7%                | 7.4%                   | 4.1%                                     | 4.1%                           | 5.8%               | 8.1%                     | 5.0%                 | 0.4%                          | 5.4%                       | 1.6%                | 7.1%                  |
| Feb 2021    | 3.9%                | 11.5%                  | 4.7%                                     | 4.4%                           | 8.4%               | 12.7%                    | 5.4%                 | 0.5%                          | 5.9%                       | 4.8%                | 10.8%                 |
| Jan 2021    | 4.1%                | 13.1%                  | 5.3%                                     | 6.2%                           | 11.1%              | 14.0%                    | 5.5%                 | 0.4%                          | 5.8%                       | 6.5%                | 12.4%                 |
| 2020        | 1.7%                | 8.1%                   | 4.0%                                     | 5.1%                           | 9.0%               | 9.3%                     | 5.7%                 | 0.4%                          | 6.1%                       | 2.1%                | 8.3%                  |
| Dec 2020    | 2.9%                | 7.8%                   | 3.5%                                     | 5.1%                           | 7.9%               | 9.5%                     | 5.2%                 | 0.4%                          | 5.5%                       | 2.5%                | 8.1%                  |
| Nov 2020    | 1.2%                | 7.2%                   | 3.6%                                     | 4.9%                           | 7.2%               | 8.6%                     | 5.4%                 | 0.4%                          | 5.8%                       | 1.6%                | 7.4%                  |
| Oct 2020    | 0.1%                | 7.3%                   | 2.9%                                     | 5.3%                           | 8.4%               | 8.9%                     | 5.5%                 | 0.4%                          | 5.9%                       | 1.8%                | 7.7%                  |
| Sep 2020    | 0.3%                | 7.6%                   | 3.9%                                     | 5.4%                           | 9.0%               | 8.5%                     | 5.9%                 | 0.5%                          | 6.4%                       | 1.4%                | 7.7%                  |
| Aug 2020    |                     | 6.6%                   | 3.1%                                     | 5.3%                           | 9.0%               | 8.4%                     | 5.8%                 | 0.4%                          | 6.2%                       | 1.1%                | 7.3%                  |
| Jul 2020    | 0.7%                | 6.3%                   | 2.2%                                     | 3.8%                           | 8.0%               | 7.8%                     | 5.2%                 | 0.4%                          | 5.6%                       | 1.1%                | 6.7%                  |
| Jun 2020    | 2.7%                | 6.7%                   | 3.0%                                     | 4.5%                           | 8.3%               | 8.0%                     | 5.3%                 | 0.4%                          | 5.7%                       | 1.4%                | 7.1%                  |
| May 2020    | 3.0%                | 11.2%                  | 5.3%                                     | 5.6%                           | 11.2%              | 11.9%                    | 6.1%                 | 0.3%                          | 6.4%                       | 4.4%                | 10.8%                 |
| Apr 2020    | 4.1%                | 16.5%                  | 6.2%                                     | 7.5%                           | 12.9%              | 14.8%                    | 6.2%                 | 0.2%                          | 6.5%                       | 7.7%                | 14.2%                 |
| Mar 2020    | 4.1%                | 8.7%                   | 7.0%                                     | 6.2%                           | 9.8%               | 9.5%                     | 6.0%                 | 0.4%                          | 6.4%                       | 2.4%                | 8.8%                  |
| Feb 2020    | 0.6%                | 5.8%                   | 3.7%                                     | 3.8%                           | 7.5%               | 7.5%                     | 5.8%                 | 0.7%                          | 6.4%                       |                     | 6.4%                  |
| Jan 2020    | 0.3%                | 5.8%                   | 3.2%                                     | 4.4%                           | 8.2%               | 8.3%                     | 6.1%                 | 0.7%                          | 6.8%                       |                     | 6.8%                  |

| 2019     | 1.0% | 5.4% | 3.2% | 3.8% | 6.4% | 7.0% | 5.4% | 0.6% | 5.9% | 5.9% |
|----------|------|------|------|------|------|------|------|------|------|------|
| Dec 2019 | 0.4% | 5.9% | 3.9% | 4.2% | 7.8% | 8.0% | 6.0% | 0.7% | 6.8% | 6.8% |
| Nov 2019 | 0.2% | 5.7% | 3.4% | 4.0% | 6.3% | 7.0% | 5.5% | 0.6% | 6.1% | 6.1% |
| Oct 2019 | 0.6% | 5.7% | 3.9% | 3.4% | 6.8% | 7.2% | 5.6% | 0.6% | 6.2% | 6.2% |
| Sep 2019 | 3.2% | 5.2% | 2.9% | 3.0% | 6.4% | 7.0% | 5.3% | 0.5% | 5.8% | 5.8% |
| Aug 2019 | 0.7% | 5.0% | 2.6% | 3.8% | 6.2% | 7.1% | 5.4% | 0.5% | 5.9% | 5.9% |
| Jul 2019 | 0.8% | 5.2% | 2.6% | 3.8% | 5.9% | 6.8% | 5.2% | 0.5% | 5.7% | 5.7% |
| Jun 2019 | 0.4% | 5.5% | 2.3% | 3.5% | 6.1% | 6.6% | 5.2% | 0.6% | 5.8% | 5.8% |
| May 2019 | 0.5% | 5.1% | 2.8% | 4.4% | 5.6% | 6.2% | 5.0% | 0.5% | 5.5% | 5.5% |
| Apr 2019 | 0.8% | 5.1% | 3.1% | 3.8% | 5.4% | 6.8% | 5.2% | 0.5% | 5.7% | 5.7% |
| Mar 2019 | 0.2% | 4.8% | 3.3% | 3.5% | 6.7% | 6.5% | 5.1% | 0.5% | 5.6% | 5.6% |
| Feb 2019 | 1.8% | 5.5% | 3.9% | 4.1% | 6.3% | 7.0% | 5.4% | 0.7% | 6.1% | 6.1% |
| Jan 2019 | 1.2% | 5.6% | 3.1% | 3.9% | 7.0% | 7.4% | 5.4% | 0.8% | 6.1% | 6.1% |