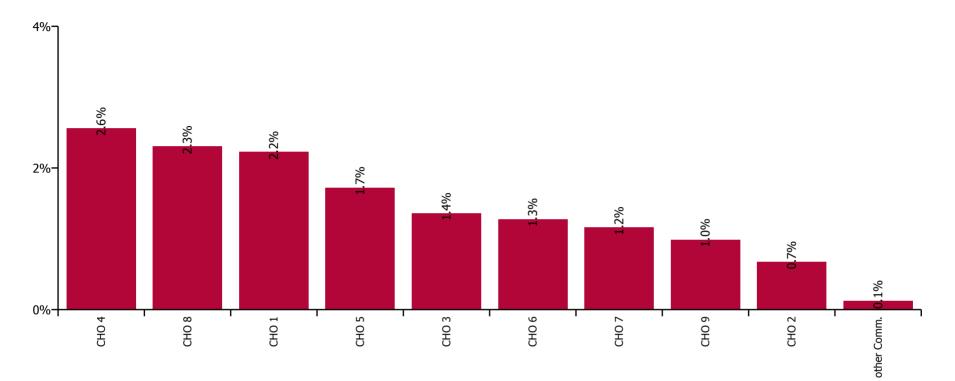

| Health Service Absence Rate - Care Group by<br>CHO: May 2022 | Certified<br>absence | Self-<br>certified<br>absence | Non<br>Covid-19<br>absence | Covid-19<br>absence | Total<br>absence<br>rate | % Non<br>Covid-19<br>absence | %<br>Covid-19<br>absence |
|--------------------------------------------------------------|----------------------|-------------------------------|----------------------------|---------------------|--------------------------|------------------------------|--------------------------|
| Older People                                                 | 5.4%                 | 0.5%                          | 5.9%                       | 1.6%                | 7.5%                     | 78.3%                        | 21.7%                    |
| CHO 1                                                        | 6.7%                 | 0.4%                          | 7.1%                       | 2.2%                | 9.3%                     | 76.1%                        | 23.9%                    |
| CHO 2                                                        | 2.4%                 | 0.1%                          | 2.5%                       | 0.7%                | 3.1%                     | 78.4%                        | 21.6%                    |
| CHO 3                                                        | 7.6%                 | 0.6%                          | 8.2%                       | 1.4%                | 9.6%                     | 85.8%                        | 14.2%                    |
| CHO 4                                                        | 3.6%                 | 0.3%                          | 4.0%                       | 2.6%                | 6.5%                     | 60.8%                        | 39.2%                    |
| CHO 5                                                        | 6.5%                 | 0.8%                          | 7.3%                       | 1.7%                | 9.1%                     | 81.0%                        | 19.0%                    |
| CHO 6                                                        | 3.7%                 | 0.6%                          | 4.4%                       | 1.3%                | 5.6%                     | 77.4%                        | 22.6%                    |
| CHO 7                                                        | 6.0%                 | 0.8%                          | 6.8%                       | 1.2%                | 7.9%                     | 85.4%                        | 14.6%                    |
| CHO 8                                                        | 7.6%                 | 0.7%                          | 8.3%                       | 2.3%                | 10.6%                    | 78.2%                        | 21.8%                    |
| CHO 9                                                        | 5.2%                 | 0.7%                          | 5.9%                       | 1.0%                | 6.9%                     | 85.7%                        | 14.3%                    |
| Other Community Services                                     | 0.8%                 | 0.2%                          | 1.0%                       | 0.1%                | 1.1%                     | 88.8%                        | 11.2%                    |