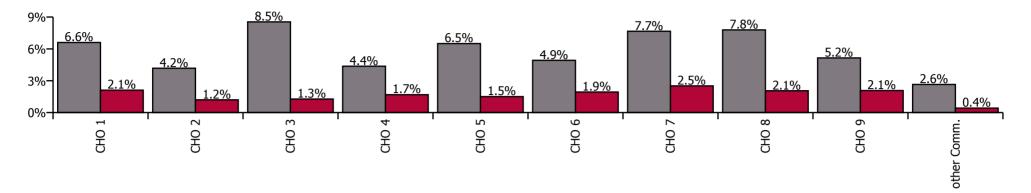

| Health Service Absence Rate - Care Group by<br>CHO: May 2022 | Certified<br>absence | Self-<br>certified<br>absence | Non<br>Covid-19<br>absence | Covid-19<br>absence | Total<br>absence<br>rate | % Non<br>Covid-19<br>absence | %<br>Covid-19<br>absence |
|--------------------------------------------------------------|----------------------|-------------------------------|----------------------------|---------------------|--------------------------|------------------------------|--------------------------|
| Older People                                                 | 5.4%                 | 0.5%                          | 5.9%                       | 1.6%                | 7.5%                     | 78.3%                        | 21.7%                    |
| CHO 1                                                        | 6.7%                 | 0.4%                          | 7.1%                       | 2.2%                | 9.3%                     | 76.1%                        | 23.9%                    |
| CHO 2                                                        | 2.4%                 | 0.1%                          | 2.5%                       | 0.7%                | 3.1%                     | 78.4%                        | 21.6%                    |
| CHO 3                                                        | 7.6%                 | 0.6%                          | 8.2%                       | 1.4%                | 9.6%                     | 85.8%                        | 14.2%                    |
| CHO 4                                                        | 3.6%                 | 0.3%                          | 4.0%                       | 2.6%                | 6.5%                     | 60.8%                        | 39.2%                    |
| CHO 5                                                        | 6.5%                 | 0.8%                          | 7.3%                       | 1.7%                | 9.1%                     | 81.0%                        | 19.0%                    |
| CHO 6                                                        | 3.7%                 | 0.6%                          | 4.4%                       | 1.3%                | 5.6%                     | 77.4%                        | 22.6%                    |
| CHO 7                                                        | 6.0%                 | 0.8%                          | 6.8%                       | 1.2%                | 7.9%                     | 85.4%                        | 14.6%                    |
| CHO 8                                                        | 7.6%                 | 0.7%                          | 8.3%                       | 2.3%                | 10.6%                    | 78.2%                        | 21.8%                    |
| CHO 9                                                        | 5.2%                 | 0.7%                          | 5.9%                       | 1.0%                | 6.9%                     | 85.7%                        | 14.3%                    |
| Other Community Services                                     | 0.8%                 | 0.2%                          | 1.0%                       | 0.1%                | 1.1%                     | 88.8%                        | 11.2%                    |