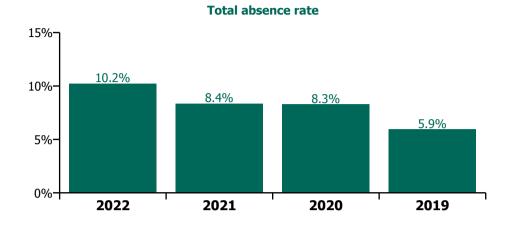

### **Older People**

| Year/ month | Medical &<br>Dental | Nursing &<br>Midwifery | Health & Social<br>Care<br>Professionals | Management &<br>Administrative | General<br>Support | Patient & Client<br>Care | Certified<br>absence | Self-<br>certified<br>absence | Non<br>Covid-19<br>absence | Covid-19<br>absence | Total<br>absence rate |
|-------------|---------------------|------------------------|------------------------------------------|--------------------------------|--------------------|--------------------------|----------------------|-------------------------------|----------------------------|---------------------|-----------------------|
| 2022        | 1.2%                | 10.5%                  | 7.0%                                     | 6.3%                           | 10.5%              | 11.3%                    | 5.6%                 | 0.5%                          | 6.1%                       | 4.1%                | 10.2%                 |
| May 2022    | 1.8%                | 7.3%                   | 5.7%                                     | 4.0%                           | 8.1%               | 8.7%                     | 5.4%                 | 0.5%                          | 5.9%                       | 1.6%                | 7.5%                  |
| Apr 2022    | 0.5%                | 10.1%                  | 5.7%                                     | 6.4%                           | 10.4%              | 10.9%                    | 5.9%                 | 0.5%                          | 6.4%                       | 3.5%                | 9.9%                  |
| Mar 2022    | 1.0%                | 12.0%                  | 8.5%                                     | 7.9%                           | 11.5%              | 11.9%                    | 5.7%                 | 0.5%                          | 6.2%                       | 5.1%                | 11.3%                 |
| Feb 2022    | 1.6%                | 10.7%                  | 7.2%                                     | 6.0%                           | 9.8%               | 10.7%                    | 5.8%                 | 0.5%                          | 6.3%                       | 3.7%                | 9.9%                  |
| Jan 2022    | 1.2%                | 12.4%                  | 7.6%                                     | 7.2%                           | 12.3%              | 14.1%                    | 5.4%                 | 0.5%                          | 5.9%                       | 6.5%                | 12.4%                 |
| 2021        | 1.2%                | 8.4%                   | 4.0%                                     | 4.6%                           | 8.1%               | 9.6%                     | 5.4%                 | 0.5%                          | 5.9%                       | 2.4%                | 8.4%                  |
| Dec 2021    | 0.8%                | 9.5%                   | 5.4%                                     | 6.1%                           | 10.5%              | 10.6%                    | 5.6%                 | 0.6%                          | 6.1%                       | 3.4%                | 9.5%                  |
| Nov 2021    | 1.6%                | 9.0%                   | 5.6%                                     | 5.4%                           | 9.3%               | 10.6%                    | 5.6%                 | 0.8%                          | 6.4%                       | 2.8%                | 9.2%                  |
| Oct 2021    | 0.6%                | 8.0%                   | 4.1%                                     | 5.1%                           | 8.1%               | 9.6%                     | 5.7%                 | 0.6%                          | 6.3%                       | 1.9%                | 8.2%                  |
| Sep 2021    | 1.1%                | 7.9%                   | 3.7%                                     | 3.8%                           | 7.9%               | 8.9%                     | 5.7%                 | 0.5%                          | 6.2%                       | 1.6%                | 7.8%                  |
| Aug 2021    | 0.6%                | 7.7%                   | 3.1%                                     | 4.1%                           | 8.0%               | 8.9%                     | 5.8%                 | 0.5%                          | 6.3%                       | 1.4%                | 7.7%                  |
| Jul 2021    | 0.6%                | 7.0%                   | 1.7%                                     | 3.8%                           | 7.9%               | 8.8%                     | 5.6%                 | 0.5%                          | 6.1%                       | 1.2%                | 7.3%                  |
| Jun 2021    | 0.5%                | 7.1%                   | 2.2%                                     | 4.1%                           | 7.3%               | 7.9%                     | 5.3%                 | 0.5%                          | 5.8%                       | 1.2%                | 7.0%                  |
| May 2021    | 0.2%                | 6.2%                   | 3.0%                                     | 4.0%                           | 6.6%               | 7.2%                     | 4.8%                 | 0.4%                          | 5.2%                       | 1.1%                | 6.3%                  |
| Apr 2021    |                     | 6.8%                   | 4.1%                                     | 4.2%                           | 6.1%               | 8.1%                     | 5.1%                 | 0.4%                          | 5.5%                       | 1.4%                | 6.9%                  |
| Mar 2021    | 0.7%                | 7.4%                   | 4.1%                                     | 4.1%                           | 5.8%               | 8.1%                     | 5.0%                 | 0.4%                          | 5.4%                       | 1.6%                | 7.1%                  |
| Feb 2021    | 3.9%                | 11.5%                  | 4.7%                                     | 4.4%                           | 8.4%               | 12.7%                    | 5.4%                 | 0.5%                          | 5.9%                       | 4.8%                | 10.8%                 |
| Jan 2021    | 4.1%                | 13.1%                  | 5.3%                                     | 6.2%                           | 11.1%              | 14.0%                    | 5.5%                 | 0.4%                          | 5.8%                       | 6.5%                | 12.4%                 |
| 2020        | 1.7%                | 8.1%                   | 4.0%                                     | 5.1%                           | 9.0%               | 9.3%                     | 5.7%                 | 0.4%                          | 6.1%                       | 2.1%                | 8.3%                  |
| Dec 2020    | 2.9%                | 7.8%                   | 3.5%                                     | 5.1%                           | 7.9%               | 9.5%                     | 5.2%                 | 0.4%                          | 5.5%                       | 2.5%                | 8.1%                  |
| Nov 2020    | 1.2%                | 7.2%                   | 3.6%                                     | 4.9%                           | 7.2%               | 8.6%                     | 5.4%                 | 0.4%                          | 5.8%                       | 1.6%                | 7.4%                  |
| Oct 2020    | 0.1%                | 7.3%                   | 2.9%                                     | 5.3%                           | 8.4%               | 8.9%                     | 5.5%                 | 0.4%                          | 5.9%                       | 1.8%                | 7.7%                  |
| Sep 2020    | 0.3%                | 7.6%                   | 3.9%                                     | 5.4%                           | 9.0%               | 8.5%                     | 5.9%                 | 0.5%                          | 6.4%                       | 1.4%                | 7.7%                  |
| Aug 2020    |                     | 6.6%                   | 3.1%                                     | 5.3%                           | 9.0%               | 8.4%                     | 5.8%                 | 0.4%                          | 6.2%                       | 1.1%                | 7.3%                  |
| Jul 2020    | 0.7%                | 6.3%                   | 2.2%                                     | 3.8%                           | 8.0%               | 7.8%                     | 5.2%                 | 0.4%                          | 5.6%                       | 1.1%                | 6.7%                  |
| Jun 2020    | 2.7%                | 6.7%                   | 3.0%                                     | 4.5%                           | 8.3%               | 8.0%                     | 5.3%                 | 0.4%                          | 5.7%                       | 1.4%                | 7.1%                  |
| May 2020    | 3.0%                | 11.2%                  | 5.3%                                     | 5.6%                           | 11.2%              | 11.9%                    | 6.1%                 | 0.3%                          | 6.4%                       | 4.4%                | 10.8%                 |
| Apr 2020    | 4.1%                | 16.5%                  | 6.2%                                     | 7.5%                           | 12.9%              | 14.8%                    | 6.2%                 | 0.2%                          | 6.5%                       | 7.7%                | 14.2%                 |
| Mar 2020    | 4.1%                | 8.7%                   | 7.0%                                     | 6.2%                           | 9.8%               | 9.5%                     | 6.0%                 | 0.4%                          | 6.4%                       | 2.4%                | 8.8%                  |
| Feb 2020    | 0.6%                | 5.8%                   | 3.7%                                     | 3.8%                           | 7.5%               | 7.5%                     | 5.8%                 | 0.7%                          | 6.4%                       |                     | 6.4%                  |
| Jan 2020    | 0.3%                | 5.8%                   | 3.2%                                     | 4.4%                           | 8.2%               | 8.3%                     | 6.1%                 | 0.7%                          | 6.8%                       |                     | 6.8%                  |

| 2019     | 1.0% | 5.4% | 3.2% | 3.8% | 6.4% | 7.0% | 5.4% | 0.6% | 5.9% | 5.9% |
|----------|------|------|------|------|------|------|------|------|------|------|
| Dec 2019 | 0.4% | 5.9% | 3.9% | 4.2% | 7.8% | 8.0% | 6.0% | 0.7% | 6.8% | 6.8% |
| Nov 2019 | 0.2% | 5.7% | 3.4% | 4.0% | 6.3% | 7.0% | 5.5% | 0.6% | 6.1% | 6.1% |
| Oct 2019 | 0.6% | 5.7% | 3.9% | 3.4% | 6.8% | 7.2% | 5.6% | 0.6% | 6.2% | 6.2% |
| Sep 2019 | 3.2% | 5.2% | 2.9% | 3.0% | 6.4% | 7.0% | 5.3% | 0.5% | 5.8% | 5.8% |
| Aug 2019 | 0.7% | 5.0% | 2.6% | 3.8% | 6.2% | 7.1% | 5.4% | 0.5% | 5.9% | 5.9% |
| Jul 2019 | 0.8% | 5.2% | 2.6% | 3.8% | 5.9% | 6.8% | 5.2% | 0.5% | 5.7% | 5.7% |
| Jun 2019 | 0.4% | 5.5% | 2.3% | 3.5% | 6.1% | 6.6% | 5.2% | 0.6% | 5.8% | 5.8% |
| May 2019 | 0.5% | 5.1% | 2.8% | 4.4% | 5.6% | 6.2% | 5.0% | 0.5% | 5.5% | 5.5% |
| Apr 2019 | 0.8% | 5.1% | 3.1% | 3.8% | 5.4% | 6.8% | 5.2% | 0.5% | 5.7% | 5.7% |
| Mar 2019 | 0.2% | 4.8% | 3.3% | 3.5% | 6.7% | 6.5% | 5.1% | 0.5% | 5.6% | 5.6% |
| Feb 2019 | 1.8% | 5.5% | 3.9% | 4.1% | 6.3% | 7.0% | 5.4% | 0.7% | 6.1% | 6.1% |
| Jan 2019 | 1.2% | 5.6% | 3.1% | 3.9% | 7.0% | 7.4% | 5.4% | 0.8% | 6.1% | 6.1% |