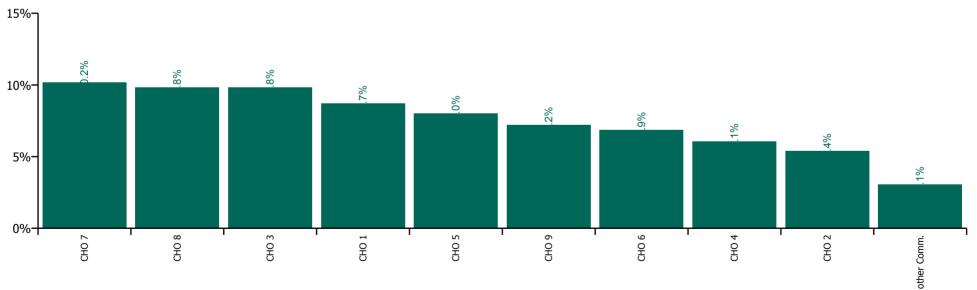

| Health Service Absence Rate - Care Group by<br>CHO: May 2022 | Certified<br>absence | Self-<br>certified<br>absence | Non<br>Covid-19<br>absence | Covid-19<br>absence | Total<br>absence<br>rate | % Non<br>Covid-19<br>absence | %<br>Covid-19<br>absence |
|--------------------------------------------------------------|----------------------|-------------------------------|----------------------------|---------------------|--------------------------|------------------------------|--------------------------|
| Older People                                                 | 5.4%                 | 0.5%                          | 5.9%                       | 1.6%                | 7.5%                     | 78.3%                        | 21.7%                    |
| CHO 1                                                        | 6.7%                 | 0.4%                          | 7.1%                       | 2.2%                | 9.3%                     | 76.1%                        | 23.9%                    |
| CHO 2                                                        | 2.4%                 | 0.1%                          | 2.5%                       | 0.7%                | 3.1%                     | 78.4%                        | 21.6%                    |
| CHO 3                                                        | 7.6%                 | 0.6%                          | 8.2%                       | 1.4%                | 9.6%                     | 85.8%                        | 14.2%                    |
| CHO 4                                                        | 3.6%                 | 0.3%                          | 4.0%                       | 2.6%                | 6.5%                     | 60.8%                        | 39.2%                    |
| CHO 5                                                        | 6.5%                 | 0.8%                          | 7.3%                       | 1.7%                | 9.1%                     | 81.0%                        | 19.0%                    |
| CHO 6                                                        | 3.7%                 | 0.6%                          | 4.4%                       | 1.3%                | 5.6%                     | 77.4%                        | 22.6%                    |
| CHO 7                                                        | 6.0%                 | 0.8%                          | 6.8%                       | 1.2%                | 7.9%                     | 85.4%                        | 14.6%                    |
| CHO 8                                                        | 7.6%                 | 0.7%                          | 8.3%                       | 2.3%                | 10.6%                    | 78.2%                        | 21.8%                    |
| CHO 9                                                        | 5.2%                 | 0.7%                          | 5.9%                       | 1.0%                | 6.9%                     | 85.7%                        | 14.3%                    |
| Other Community Services                                     | 0.8%                 | 0.2%                          | 1.0%                       | 0.1%                | 1.1%                     | 88.8%                        | 11.2%                    |