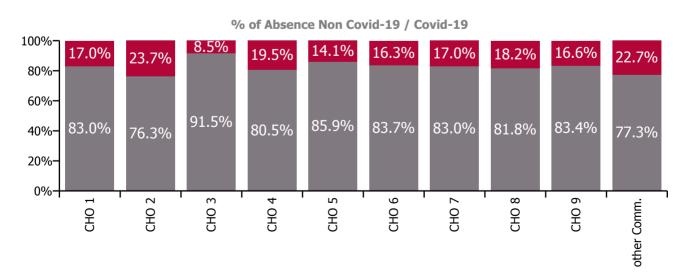

### Non Covid-19 / Covid-19 absence rates

| Health Service Covid-19 Absence Rate - by<br>Staff Category & Hospital: Nov 2022 | Medical &<br>Dental | Nursing &<br>Midwifery | Health & Social<br>Care<br>Professionals | Management &<br>Administrative | General<br>Support | Patient & Client<br>Care | Covid-19<br>absence | Non Covid-19<br>absence | Total<br>absence rate |
|----------------------------------------------------------------------------------|---------------------|------------------------|------------------------------------------|--------------------------------|--------------------|--------------------------|---------------------|-------------------------|-----------------------|
| Older People                                                                     | 0.0%                | 1.5%                   | 0.5%                                     | 4.2%                           | 1.0%               | 1.6%                     | 1.3%                | 6.8%                    | 8.1%                  |
| Health Service Executive                                                         | 0.0%                | 1.8%                   | 0.6%                                     | 6.9%                           | 1.0%               | 2.3%                     | 1.9%                | 9.2%                    | 11.0%                 |
| CHO 1                                                                            | 0.0%                | 1.8%                   | 0.6%                                     | 6.9%                           | 1.0%               | 2.3%                     | 1.9%                | 9.2%                    | 11.0%                 |
| Health Service Executive                                                         | 0.0%                | 1.9%                   | 0.0%                                     | 5.7%                           | 0.4%               | 1.0%                     | 1.2%                | 3.9%                    | 5.1%                  |
| CHO 2                                                                            | 0.0%                | 1.9%                   | 0.0%                                     | 5.7%                           | 0.4%               | 1.0%                     | 1.2%                | 3.9%                    | 5.1%                  |
| Health Service Executive                                                         | 0.0%                | 0.9%                   | 0.9%                                     | 7.8%                           | 1.0%               | 0.8%                     | 0.9%                | 9.7%                    | 10.6%                 |
| CHO 3                                                                            | 0.0%                | 0.9%                   | 0.9%                                     | 7.8%                           | 1.0%               | 0.8%                     | 0.9%                | 9.7%                    | 10.6%                 |
| Health Service Executive                                                         | 0.0%                | 1.0%                   | 0.0%                                     | 2.7%                           | 1.1%               | 1.7%                     | 1.2%                | 5.0%                    | 6.3%                  |
| CHO 4                                                                            | 0.0%                | 1.0%                   | 0.0%                                     | 2.7%                           | 1.1%               | 1.7%                     | 1.2%                | 5.0%                    | 6.3%                  |
| Health Service Executive                                                         | 0.0%                | 1.4%                   | 0.4%                                     | 2.2%                           | 1.9%               | 1.4%                     | 1.3%                | 7.8%                    | 9.0%                  |
| CHO 5                                                                            | 0.0%                | 1.4%                   | 0.4%                                     | 2.2%                           | 1.9%               | 1.4%                     | 1.3%                | 7.8%                    | 9.0%                  |
| Health Service Executive                                                         | 0.0%                | 1.4%                   | 0.0%                                     | 5.9%                           | 1.4%               | 2.0%                     | 1.5%                | 8.6%                    | 10.0%                 |
| Section 38 Voluntary Agencies                                                    | 0.0%                | 1.4%                   | 0.4%                                     | 4.1%                           | 1.2%               | 1.0%                     | 1.0%                | 4.5%                    | 5.5%                  |
| CHO 6                                                                            | 0.0%                | 1.4%                   | 0.4%                                     | 5.0%                           | 1.3%               | 1.5%                     | 1.2%                | 6.2%                    | 7.4%                  |
| Health Service Executive                                                         | 0.0%                | 1.8%                   | 0.0%                                     | 2.0%                           | 0.3%               | 1.4%                     | 1.3%                | 6.3%                    | 7.6%                  |
| CHO 7                                                                            | 0.0%                | 1.8%                   | 0.0%                                     | 2.0%                           | 0.3%               | 1.4%                     | 1.3%                | 6.3%                    | 7.6%                  |
| Health Service Executive                                                         | 0.0%                | 1.7%                   | 0.2%                                     | 3.4%                           | 1.5%               | 2.3%                     | 1.8%                | 8.1%                    | 10.0%                 |
| CHO 8                                                                            | 0.0%                | 1.7%                   | 0.2%                                     | 3.4%                           | 1.5%               | 2.3%                     | 1.8%                | 8.1%                    | 10.0%                 |
| Health Service Executive                                                         | 0.0%                | 2.1%                   | 0.9%                                     | 2.7%                           | 0.8%               | 1.6%                     | 1.5%                | 6.2%                    | 7.7%                  |
| Section 38 Voluntary Agencies                                                    | 0.0%                | 0.3%                   | 1.2%                                     | 1.8%                           | 0.3%               | 0.6%                     | 0.4%                | 5.1%                    | 5.5%                  |
| CHO 9                                                                            | 0.0%                | 1.6%                   | 1.0%                                     | 2.6%                           | 0.6%               | 1.4%                     | 1.2%                | 6.0%                    | 7.1%                  |
| Other Community Services                                                         |                     | 0.0%                   |                                          | 3.2%                           |                    | 0.0%                     | 0.7%                | 2.4%                    | 3.1%                  |

| Health Service Absence Rate - Care Group by<br>CHO: Nov 2022 | Certified<br>absence | Self-<br>certified<br>absence | Non<br>Covid-19<br>absence | Covid-19<br>absence | Total<br>absence<br>rate | % Non<br>Covid-19<br>absence | %<br>Covid-19<br>absence |
|--------------------------------------------------------------|----------------------|-------------------------------|----------------------------|---------------------|--------------------------|------------------------------|--------------------------|
| Older People                                                 | 6.1%                 | 0.7%                          | 6.8%                       | 1.3%                | 8.1%                     | 83.5%                        | 16.5%                    |
| CHO 1                                                        | 8.5%                 | 0.7%                          | 9.2%                       | 1.9%                | 11.0%                    | 83.0%                        | 17.0%                    |
| CHO 2                                                        | 3.6%                 | 0.2%                          | 3.9%                       | 1.2%                | 5.1%                     | 76.3%                        | 23.7%                    |
| CHO 3                                                        | 8.7%                 | 1.0%                          | 9.7%                       | 0.9%                | 10.6%                    | 91.5%                        | 8.5%                     |
| CHO 4                                                        | 4.4%                 | 0.6%                          | 5.0%                       | 1.2%                | 6.3%                     | 80.5%                        | 19.5%                    |
| CHO 5                                                        | 6.9%                 | 0.8%                          | 7.8%                       | 1.3%                | 9.0%                     | 85.9%                        | 14.1%                    |
| CHO 6                                                        | 5.6%                 | 0.7%                          | 6.2%                       | 1.2%                | 7.4%                     | 83.7%                        | 16.3%                    |
| CHO 7                                                        | 5.3%                 | 1.0%                          | 6.3%                       | 1.3%                | 7.6%                     | 83.0%                        | 17.0%                    |
| CHO 8                                                        | 7.3%                 | 0.9%                          | 8.1%                       | 1.8%                | 10.0%                    | 81.8%                        | 18.2%                    |
| CHO 9                                                        | 5.0%                 | 1.0%                          | 6.0%                       | 1.2%                | 7.1%                     | 83.4%                        | 16.6%                    |
| Other Community Services                                     | 2.0%                 | 0.4%                          | 2.4%                       | 0.7%                | 3.1%                     | 77.3%                        | 22.7%                    |