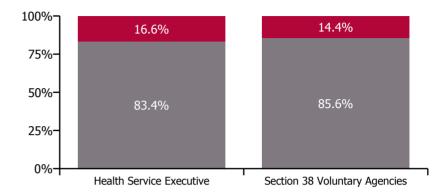

#### **Total absence rate**

Non Covid-19 & Covid-19 Absence

| Health Service Absence Rate by Hospital: Nov<br>2022 | Medical &<br>Dental | Nursing &<br>Midwifery | Health & Social<br>Care<br>Professionals | Management &<br>Administrative | General<br>Support | Patient & Client<br>Care | Certified<br>absence | Self-<br>certified<br>absence | Non<br>Covid-19<br>absence | Covid-19<br>absence | Total<br>absence<br>rate |
|------------------------------------------------------|---------------------|------------------------|------------------------------------------|--------------------------------|--------------------|--------------------------|----------------------|-------------------------------|----------------------------|---------------------|--------------------------|
| Older People                                         | 1.3%                | 7.7%                   | 4.1%                                     | 4.7%                           | 8.0%               | 9.0%                     | 5.5%                 | 0.5%                          | 6.1%                       | 1.8%                | 7.8%                     |
| Health Service Executive                             | 0.5%                | 8.4%                   | 5.1%                                     | 5.8%                           | 9.7%               | 10.2%                    | 6.5%                 | 0.4%                          | 6.9%                       | 2.1%                | 9.0%                     |
| CHO 1                                                | 0.5%                | 8.4%                   | 5.1%                                     | 5.8%                           | 9.7%               | 10.2%                    | 6.5%                 | 0.4%                          | 6.9%                       | 2.1%                | 9.0%                     |
| Health Service Executive                             | 0.5%                | 5.7%                   | 2.3%                                     | 3.0%                           | 4.1%               | 5.8%                     | 3.9%                 | 0.2%                          | 4.1%                       | 1.2%                | 5.3%                     |
| CHO 2                                                | 0.5%                | 5.7%                   | 2.3%                                     | 3.0%                           | 4.1%               | 5.8%                     | 3.9%                 | 0.2%                          | 4.1%                       | 1.2%                | 5.3%                     |
| Health Service Executive                             | 2.5%                | 10.2%                  | 6.4%                                     | 5.6%                           | 10.9%              | 10.8%                    | 7.9%                 | 0.6%                          | 8.6%                       | 1.3%                | 9.8%                     |
| CHO 3                                                | 2.5%                | 10.2%                  | 6.4%                                     | 5.6%                           | 10.9%              | 10.8%                    | 7.9%                 | 0.6%                          | 8.6%                       | 1.3%                | 9.8%                     |
| Health Service Executive                             | 0.3%                | 6.0%                   | 2.3%                                     | 3.0%                           | 5.8%               | 7.1%                     | 4.0%                 | 0.4%                          | 4.4%                       | 1.7%                | 6.1%                     |
| CHO 4                                                | 0.3%                | 6.0%                   | 2.3%                                     | 3.0%                           | 5.8%               | 7.1%                     | 4.0%                 | 0.4%                          | 4.4%                       | 1.7%                | 6.1%                     |
| Health Service Executive                             | 0.6%                | 8.5%                   | 3.2%                                     | 6.0%                           | 8.0%               | 8.9%                     | 6.0%                 | 0.6%                          | 6.6%                       | 1.5%                | 8.2%                     |
| CHO 5                                                | 0.6%                | 8.5%                   | 3.2%                                     | 6.0%                           | 8.0%               | 8.9%                     | 6.0%                 | 0.6%                          | 6.6%                       | 1.5%                | 8.2%                     |
| Health Service Executive                             | 1.4%                | 7.3%                   | 2.3%                                     | 6.4%                           | 8.1%               | 10.3%                    | 5.4%                 | 0.6%                          | 6.0%                       | 2.4%                | 8.4%                     |
| Section 38 Voluntary Agencies                        | 2.5%                | 6.3%                   | 4.1%                                     | 4.7%                           | 6.1%               | 6.8%                     | 4.0%                 | 0.5%                          | 4.5%                       | 1.6%                | 6.1%                     |
| CHO 6                                                | 2.3%                | 6.7%                   | 3.9%                                     | 5.2%                           | 6.7%               | 8.1%                     | 4.5%                 | 0.6%                          | 5.0%                       | 1.8%                | 6.9%                     |
| Health Service Executive                             | 1.2%                | 8.8%                   | 4.1%                                     | 6.8%                           | 11.2%              | 11.6%                    | 6.8%                 | 0.8%                          | 7.6%                       | 2.4%                | 10.0%                    |
| CHO 7                                                | 1.2%                | 8.8%                   | 4.1%                                     | 6.8%                           | 11.2%              | 11.6%                    | 6.8%                 | 0.8%                          | 7.6%                       | 2.4%                | 10.0%                    |
| Health Service Executive                             | 0.2%                | 8.9%                   | 5.2%                                     | 6.0%                           | 7.5%               | 11.7%                    | 7.3%                 | 0.6%                          | 7.9%                       | 2.1%                | 10.0%                    |
| CHO 8                                                | 0.2%                | 8.9%                   | 5.2%                                     | 6.0%                           | 7.5%               | 11.7%                    | 7.3%                 | 0.6%                          | 7.9%                       | 2.1%                | 10.0%                    |
| Health Service Executive                             | 3.3%                | 8.5%                   | 3.9%                                     | 4.5%                           | 8.3%               | 8.7%                     | 4.7%                 | 0.8%                          | 5.5%                       | 2.1%                | 7.6%                     |
| Section 38 Voluntary Agencies                        | 3.6%                | 5.1%                   | 5.8%                                     | 3.6%                           | 6.1%               | 8.1%                     | 3.9%                 | 0.7%                          | 4.6%                       | 1.6%                | 6.2%                     |
| CHO 9                                                | 3.4%                | 7.4%                   | 4.7%                                     | 4.2%                           | 7.5%               | 8.5%                     | 4.4%                 | 0.8%                          | 5.2%                       | 2.0%                | 7.2%                     |
| Other Community Services                             |                     | 0.0%                   | 0.4%                                     | 3.0%                           |                    | 1.3%                     | 2.3%                 | 0.2%                          | 2.5%                       | 0.4%                | 3.0%                     |