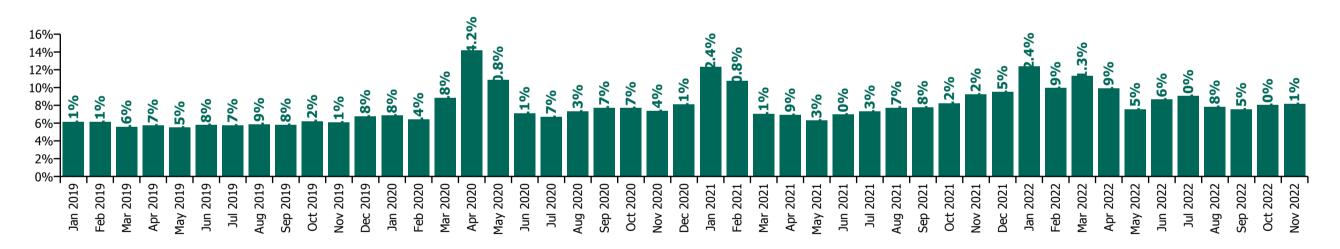

## **Older People**

| Year/ month | Medical &<br>Dental | Nursing &<br>Midwifery | Health & Social<br>Care<br>Professionals | Management & Administrative | General<br>Support | Patient & Client<br>Care | Certified<br>absence | Self-<br>certified<br>absence | Non<br>Covid-19<br>absence | Covid-19<br>absence | Total<br>absence rate |
|-------------|---------------------|------------------------|------------------------------------------|-----------------------------|--------------------|--------------------------|----------------------|-------------------------------|----------------------------|---------------------|-----------------------|
| 2022        | 1.5%                | 9.1%                   | 5.6%                                     | 5.3%                        | 9.1%               | 10.4%                    | 5.8%                 | 0.6%                          | 6.4%                       | 2.7%                | 9.1%                  |
| Nov 2022    | 1.5%                | 8.0%                   | 3.7%                                     | 4.2%                        | 7.5%               | 9.8%                     | 6.1%                 | 0.7%                          | 6.8%                       | 1.3%                | 8.1%                  |
| Oct 2022    | 1.7%                | 7.7%                   | 4.0%                                     | 3.8%                        | 7.4%               | 9.8%                     | 6.1%                 | 0.7%                          | 6.7%                       | 1.3%                | 8.0%                  |
| Sep 2022    | 1.0%                | 7.3%                   | 3.3%                                     | 4.1%                        | 7.3%               | 9.0%                     | 5.7%                 | 0.7%                          | 6.4%                       | 1.2%                | 7.5%                  |
| Aug 2022    | 1.7%                | 7.1%                   | 4.4%                                     | 4.5%                        | 7.8%               | 9.5%                     | 5.9%                 | 0.6%                          | 6.5%                       | 1.3%                | 7.8%                  |
| Jul 2022    | 1.8%                | 8.7%                   | 4.9%                                     | 5.9%                        | 7.9%               | 10.7%                    | 6.1%                 | 0.6%                          | 6.7%                       | 2.3%                | 9.0%                  |
| Jun 2022    | 2.6%                | 8.4%                   | 5.6%                                     | 5.0%                        | 9.4%               | 9.9%                     | 5.8%                 | 0.6%                          | 6.5%                       | 2.2%                | 8.6%                  |
| May 2022    | 1.8%                | 7.3%                   | 5.7%                                     | 4.0%                        | 8.1%               | 8.7%                     | 5.4%                 | 0.5%                          | 5.9%                       | 1.6%                | 7.5%                  |
| Apr 2022    | 0.5%                | 10.1%                  | 5.7%                                     | 6.4%                        | 10.4%              | 10.9%                    | 5.9%                 | 0.5%                          | 6.4%                       | 3.5%                | 9.9%                  |
| Mar 2022    | 1.0%                | 12.0%                  | 8.5%                                     | 7.9%                        | 11.5%              | 11.9%                    | 5.7%                 | 0.5%                          | 6.2%                       | 5.1%                | 11.3%                 |
| Feb 2022    | 1.6%                | 10.7%                  | 7.2%                                     | 6.0%                        | 9.8%               | 10.7%                    | 5.8%                 | 0.5%                          | 6.3%                       | 3.7%                | 9.9%                  |
| Jan 2022    | 1.2%                | 12.4%                  | 7.6%                                     | 7.2%                        | 12.3%              | 14.1%                    | 5.4%                 | 0.5%                          | 5.9%                       | 6.5%                | 12.4%                 |
| 2021        | 1.2%                | 8.4%                   | 4.0%                                     | 4.6%                        | 8.1%               | 9.6%                     | 5.4%                 | 0.5%                          | 5.9%                       | 2.4%                | 8.4%                  |
| Dec 2021    | 0.8%                | 9.5%                   | 5.4%                                     | 6.1%                        | 10.5%              | 10.6%                    | 5.6%                 | 0.6%                          | 6.1%                       | 3.4%                | 9.5%                  |
| Nov 2021    | 1.6%                | 9.0%                   | 5.6%                                     | 5.4%                        | 9.3%               | 10.6%                    | 5.6%                 | 0.8%                          | 6.4%                       | 2.8%                | 9.2%                  |
| Oct 2021    | 0.6%                | 8.0%                   | 4.1%                                     | 5.1%                        | 8.1%               | 9.6%                     | 5.7%                 | 0.6%                          | 6.3%                       | 1.9%                | 8.2%                  |
| Sep 2021    | 1.1%                | 7.9%                   | 3.7%                                     | 3.8%                        | 7.9%               | 8.9%                     | 5.7%                 | 0.5%                          | 6.2%                       | 1.6%                | 7.8%                  |
| Aug 2021    | 0.6%                | 7.7%                   | 3.1%                                     | 4.1%                        | 8.0%               | 8.9%                     | 5.8%                 | 0.5%                          | 6.3%                       | 1.4%                | 7.7%                  |
| Jul 2021    | 0.6%                | 7.0%                   | 1.7%                                     | 3.8%                        | 7.9%               | 8.8%                     | 5.6%                 | 0.5%                          | 6.1%                       | 1.2%                | 7.3%                  |
| Jun 2021    | 0.5%                | 7.1%                   | 2.2%                                     | 4.1%                        | 7.3%               | 7.9%                     | 5.3%                 | 0.5%                          | 5.8%                       | 1.2%                | 7.0%                  |
| May 2021    | 0.2%                | 6.2%                   | 3.0%                                     | 4.0%                        | 6.6%               | 7.2%                     | 4.8%                 | 0.4%                          | 5.2%                       | 1.1%                | 6.3%                  |
| Apr 2021    |                     | 6.8%                   | 4.1%                                     | 4.2%                        | 6.1%               | 8.1%                     | 5.1%                 | 0.4%                          | 5.5%                       | 1.4%                | 6.9%                  |
| Mar 2021    | 0.7%                | 7.4%                   | 4.1%                                     | 4.1%                        | 5.8%               | 8.1%                     | 5.0%                 | 0.4%                          | 5.4%                       | 1.6%                | 7.1%                  |
| Feb 2021    | 3.9%                | 11.5%                  | 4.7%                                     | 4.4%                        | 8.4%               | 12.7%                    | 5.4%                 | 0.5%                          | 5.9%                       | 4.8%                | 10.8%                 |
| Jan 2021    | 4.1%                | 13.1%                  | 5.3%                                     | 6.2%                        | 11.1%              | 14.0%                    | 5.5%                 | 0.4%                          | 5.8%                       | 6.5%                | 12.4%                 |
| 2020        | 1.7%                | 8.1%                   | 4.0%                                     | 5.1%                        | 9.0%               | 9.3%                     | 5.7%                 | 0.4%                          | 6.1%                       | 2.1%                | 8.3%                  |
| Dec 2020    | 2.9%                | 7.8%                   | 3.5%                                     | 5.1%                        | 7.9%               | 9.5%                     | 5.2%                 | 0.4%                          | 5.5%                       | 2.5%                | 8.1%                  |
| Nov 2020    | 1.2%                | 7.2%                   | 3.6%                                     | 4.9%                        | 7.2%               | 8.6%                     | 5.4%                 | 0.4%                          | 5.8%                       | 1.6%                | 7.4%                  |
| Oct 2020    | 0.1%                | 7.3%                   | 2.9%                                     | 5.3%                        | 8.4%               | 8.9%                     | 5.5%                 | 0.4%                          | 5.9%                       | 1.8%                | 7.7%                  |
| Sep 2020    | 0.3%                | 7.6%                   | 3.9%                                     | 5.4%                        | 9.0%               | 8.5%                     | 5.9%                 | 0.5%                          | 6.4%                       | 1.4%                | 7.7%                  |
| Aug 2020    |                     | 6.6%                   | 3.1%                                     | 5.3%                        | 9.0%               | 8.4%                     | 5.8%                 | 0.4%                          | 6.2%                       | 1.1%                | 7.3%                  |
| Jul 2020    | 0.7%                | 6.3%                   | 2.2%                                     | 3.8%                        | 8.0%               | 7.8%                     | 5.2%                 | 0.4%                          | 5.6%                       | 1.1%                | 6.7%                  |

| Jun 2020 | 2.7% | 6.7%  | 3.0% | 4.5% | 8.3%  | 8.0%  | 5.3% | 0.4% | 5.7% | 1.4% | 7.1%  |
|----------|------|-------|------|------|-------|-------|------|------|------|------|-------|
| May 2020 | 3.0% | 11.2% | 5.3% | 5.6% | 11.2% | 11.9% | 6.1% | 0.3% | 6.4% | 4.4% | 10.8% |
| Apr 2020 | 4.1% | 16.5% | 6.2% | 7.5% | 12.9% | 14.8% | 6.2% | 0.2% | 6.5% | 7.7% | 14.2% |
| Mar 2020 | 4.1% | 8.7%  | 7.0% | 6.2% | 9.8%  | 9.5%  | 6.0% | 0.4% | 6.4% | 2.4% | 8.8%  |
| Feb 2020 | 0.6% | 5.8%  | 3.7% | 3.8% | 7.5%  | 7.5%  | 5.8% | 0.7% | 6.4% |      | 6.4%  |
| Jan 2020 | 0.3% | 5.8%  | 3.2% | 4.4% | 8.2%  | 8.3%  | 6.1% | 0.7% | 6.8% |      | 6.8%  |
| 2019     | 1.0% | 5.4%  | 3.2% | 3.8% | 6.4%  | 7.0%  | 5.4% | 0.6% | 5.9% |      | 5.9%  |
| Dec 2019 | 0.4% | 5.9%  | 3.9% | 4.2% | 7.8%  | 8.0%  | 6.0% | 0.7% | 6.8% |      | 6.8%  |
| Nov 2019 | 0.2% | 5.7%  | 3.4% | 4.0% | 6.3%  | 7.0%  | 5.5% | 0.6% | 6.1% |      | 6.1%  |
| Oct 2019 | 0.6% | 5.7%  | 3.9% | 3.4% | 6.8%  | 7.2%  | 5.6% | 0.6% | 6.2% |      | 6.2%  |
| Sep 2019 | 3.2% | 5.2%  | 2.9% | 3.0% | 6.4%  | 7.0%  | 5.3% | 0.5% | 5.8% |      | 5.8%  |
| Aug 2019 | 0.7% | 5.0%  | 2.6% | 3.8% | 6.2%  | 7.1%  | 5.4% | 0.5% | 5.9% |      | 5.9%  |
| Jul 2019 | 0.8% | 5.2%  | 2.6% | 3.8% | 5.9%  | 6.8%  | 5.2% | 0.5% | 5.7% |      | 5.7%  |
| Jun 2019 | 0.4% | 5.5%  | 2.3% | 3.5% | 6.1%  | 6.6%  | 5.2% | 0.6% | 5.8% |      | 5.8%  |
| May 2019 | 0.5% | 5.1%  | 2.8% | 4.4% | 5.6%  | 6.2%  | 5.0% | 0.5% | 5.5% |      | 5.5%  |
| Apr 2019 | 0.8% | 5.1%  | 3.1% | 3.8% | 5.4%  | 6.8%  | 5.2% | 0.5% | 5.7% |      | 5.7%  |
| Mar 2019 | 0.2% | 4.8%  | 3.3% | 3.5% | 6.7%  | 6.5%  | 5.1% | 0.5% | 5.6% |      | 5.6%  |
| Feb 2019 | 1.8% | 5.5%  | 3.9% | 4.1% | 6.3%  | 7.0%  | 5.4% | 0.7% | 6.1% |      | 6.1%  |
| Jan 2019 | 1.2% | 5.6%  | 3.1% | 3.9% | 7.0%  | 7.4%  | 5.4% | 0.8% | 6.1% |      | 6.1%  |