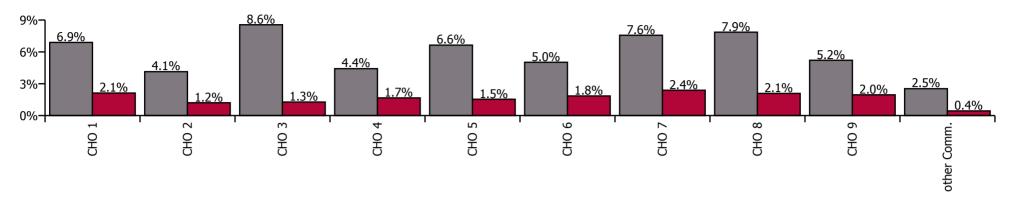

| Health Service Absence Rate - Care Group by<br>CHO: Nov 2022 | Certified<br>absence | Self-<br>certified<br>absence | Non<br>Covid-19<br>absence | Covid-19<br>absence | Total<br>absence<br>rate | % Non<br>Covid-19<br>absence | %<br>Covid-19<br>absence |
|--------------------------------------------------------------|----------------------|-------------------------------|----------------------------|---------------------|--------------------------|------------------------------|--------------------------|
| Older People                                                 | 6.1%                 | 0.7%                          | 6.8%                       | 1.3%                | 8.1%                     | 83.5%                        | 16.5%                    |
| CHO 1                                                        | 8.5%                 | 0.7%                          | 9.2%                       | 1.9%                | 11.0%                    | 83.0%                        | 17.0%                    |
| CHO 2                                                        | 3.6%                 | 0.2%                          | 3.9%                       | 1.2%                | 5.1%                     | 76.3%                        | 23.7%                    |
| CHO 3                                                        | 8.7%                 | 1.0%                          | 9.7%                       | 0.9%                | 10.6%                    | 91.5%                        | 8.5%                     |
| CHO 4                                                        | 4.4%                 | 0.6%                          | 5.0%                       | 1.2%                | 6.3%                     | 80.5%                        | 19.5%                    |
| CHO 5                                                        | 6.9%                 | 0.8%                          | 7.8%                       | 1.3%                | 9.0%                     | 85.9%                        | 14.1%                    |
| CHO 6                                                        | 5.6%                 | 0.7%                          | 6.2%                       | 1.2%                | 7.4%                     | 83.7%                        | 16.3%                    |
| CHO 7                                                        | 5.3%                 | 1.0%                          | 6.3%                       | 1.3%                | 7.6%                     | 83.0%                        | 17.0%                    |
| CHO 8                                                        | 7.3%                 | 0.9%                          | 8.1%                       | 1.8%                | 10.0%                    | 81.8%                        | 18.2%                    |
| CHO 9                                                        | 5.0%                 | 1.0%                          | 6.0%                       | 1.2%                | 7.1%                     | 83.4%                        | 16.6%                    |
| Other Community Services                                     | 2.0%                 | 0.4%                          | 2.4%                       | 0.7%                | 3.1%                     | 77.3%                        | 22.7%                    |