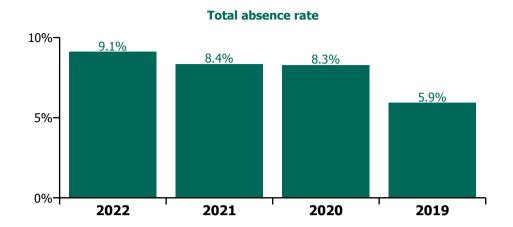

### **Total absence rate**

## **Older People**

| Year/ month | Medical &<br>Dental | Nursing &<br>Midwifery | Health & Social<br>Care<br>Professionals | Management & Administrative | General<br>Support | Patient & Client<br>Care | Certified<br>absence | Self-<br>certified<br>absence | Non<br>Covid-19<br>absence | Covid-19<br>absence | Total<br>absence rate |
|-------------|---------------------|------------------------|------------------------------------------|-----------------------------|--------------------|--------------------------|----------------------|-------------------------------|----------------------------|---------------------|-----------------------|
| 2022        | 1.5%                | 9.1%                   | 5.6%                                     | 5.3%                        | 9.1%               | 10.4%                    | 5.8%                 | 0.6%                          | 6.4%                       | 2.7%                | 9.1%                  |
| Nov 2022    | 1.5%                | 8.0%                   | 3.7%                                     | 4.2%                        | 7.5%               | 9.8%                     | 6.1%                 | 0.7%                          | 6.8%                       | 1.3%                | 8.1%                  |
| Oct 2022    | 1.7%                | 7.7%                   | 4.0%                                     | 3.8%                        | 7.4%               | 9.8%                     | 6.1%                 | 0.7%                          | 6.7%                       | 1.3%                | 8.0%                  |
| Sep 2022    | 1.0%                | 7.3%                   | 3.3%                                     | 4.1%                        | 7.3%               | 9.0%                     | 5.7%                 | 0.7%                          | 6.4%                       | 1.2%                | 7.5%                  |
| Aug 2022    | 1.7%                | 7.1%                   | 4.4%                                     | 4.5%                        | 7.8%               | 9.5%                     | 5.9%                 | 0.6%                          | 6.5%                       | 1.3%                | 7.8%                  |
| Jul 2022    | 1.8%                | 8.7%                   | 4.9%                                     | 5.9%                        | 7.9%               | 10.7%                    | 6.1%                 | 0.6%                          | 6.7%                       | 2.3%                | 9.0%                  |
| Jun 2022    | 2.6%                | 8.4%                   | 5.6%                                     | 5.0%                        | 9.4%               | 9.9%                     | 5.8%                 | 0.6%                          | 6.5%                       | 2.2%                | 8.6%                  |
| May 2022    | 1.8%                | 7.3%                   | 5.7%                                     | 4.0%                        | 8.1%               | 8.7%                     | 5.4%                 | 0.5%                          | 5.9%                       | 1.6%                | 7.5%                  |
| Apr 2022    | 0.5%                | 10.1%                  | 5.7%                                     | 6.4%                        | 10.4%              | 10.9%                    | 5.9%                 | 0.5%                          | 6.4%                       | 3.5%                | 9.9%                  |
| Mar 2022    | 1.0%                | 12.0%                  | 8.5%                                     | 7.9%                        | 11.5%              | 11.9%                    | 5.7%                 | 0.5%                          | 6.2%                       | 5.1%                | 11.3%                 |
| Feb 2022    | 1.6%                | 10.7%                  | 7.2%                                     | 6.0%                        | 9.8%               | 10.7%                    | 5.8%                 | 0.5%                          | 6.3%                       | 3.7%                | 9.9%                  |
| Jan 2022    | 1.2%                | 12.4%                  | 7.6%                                     | 7.2%                        | 12.3%              | 14.1%                    | 5.4%                 | 0.5%                          | 5.9%                       | 6.5%                | 12.4%                 |
| 2021        | 1.2%                | 8.4%                   | 4.0%                                     | 4.6%                        | 8.1%               | 9.6%                     | 5.4%                 | 0.5%                          | 5.9%                       | 2.4%                | 8.4%                  |
| Dec 2021    | 0.8%                | 9.5%                   | 5.4%                                     | 6.1%                        | 10.5%              | 10.6%                    | 5.6%                 | 0.6%                          | 6.1%                       | 3.4%                | 9.5%                  |
| Nov 2021    | 1.6%                | 9.0%                   | 5.6%                                     | 5.4%                        | 9.3%               | 10.6%                    | 5.6%                 | 0.8%                          | 6.4%                       | 2.8%                | 9.2%                  |
| Oct 2021    | 0.6%                | 8.0%                   | 4.1%                                     | 5.1%                        | 8.1%               | 9.6%                     | 5.7%                 | 0.6%                          | 6.3%                       | 1.9%                | 8.2%                  |
| Sep 2021    | 1.1%                | 7.9%                   | 3.7%                                     | 3.8%                        | 7.9%               | 8.9%                     | 5.7%                 | 0.5%                          | 6.2%                       | 1.6%                | 7.8%                  |
| Aug 2021    | 0.6%                | 7.7%                   | 3.1%                                     | 4.1%                        | 8.0%               | 8.9%                     | 5.8%                 | 0.5%                          | 6.3%                       | 1.4%                | 7.7%                  |
| Jul 2021    | 0.6%                | 7.0%                   | 1.7%                                     | 3.8%                        | 7.9%               | 8.8%                     | 5.6%                 | 0.5%                          | 6.1%                       | 1.2%                | 7.3%                  |
| Jun 2021    | 0.5%                | 7.1%                   | 2.2%                                     | 4.1%                        | 7.3%               | 7.9%                     | 5.3%                 | 0.5%                          | 5.8%                       | 1.2%                | 7.0%                  |
| May 2021    | 0.2%                | 6.2%                   | 3.0%                                     | 4.0%                        | 6.6%               | 7.2%                     | 4.8%                 | 0.4%                          | 5.2%                       | 1.1%                | 6.3%                  |
| Apr 2021    |                     | 6.8%                   | 4.1%                                     | 4.2%                        | 6.1%               | 8.1%                     | 5.1%                 | 0.4%                          | 5.5%                       | 1.4%                | 6.9%                  |
| Mar 2021    | 0.7%                | 7.4%                   | 4.1%                                     | 4.1%                        | 5.8%               | 8.1%                     | 5.0%                 | 0.4%                          | 5.4%                       | 1.6%                | 7.1%                  |
| Feb 2021    | 3.9%                | 11.5%                  | 4.7%                                     | 4.4%                        | 8.4%               | 12.7%                    | 5.4%                 | 0.5%                          | 5.9%                       | 4.8%                | 10.8%                 |
| Jan 2021    | 4.1%                | 13.1%                  | 5.3%                                     | 6.2%                        | 11.1%              | 14.0%                    | 5.5%                 | 0.4%                          | 5.8%                       | 6.5%                | 12.4%                 |
| 2020        | 1.7%                | 8.1%                   | 4.0%                                     | 5.1%                        | 9.0%               | 9.3%                     | 5.7%                 | 0.4%                          | 6.1%                       | 2.1%                | 8.3%                  |
| Dec 2020    | 2.9%                | 7.8%                   | 3.5%                                     | 5.1%                        | 7.9%               | 9.5%                     | 5.2%                 | 0.4%                          | 5.5%                       | 2.5%                | 8.1%                  |
| Nov 2020    | 1.2%                | 7.2%                   | 3.6%                                     | 4.9%                        | 7.2%               | 8.6%                     | 5.4%                 | 0.4%                          | 5.8%                       | 1.6%                | 7.4%                  |
| Oct 2020    | 0.1%                | 7.3%                   | 2.9%                                     | 5.3%                        | 8.4%               | 8.9%                     | 5.5%                 | 0.4%                          | 5.9%                       | 1.8%                | 7.7%                  |
| Sep 2020    | 0.3%                | 7.6%                   | 3.9%                                     | 5.4%                        | 9.0%               | 8.5%                     | 5.9%                 | 0.5%                          | 6.4%                       | 1.4%                | 7.7%                  |
| Aug 2020    |                     | 6.6%                   | 3.1%                                     | 5.3%                        | 9.0%               | 8.4%                     | 5.8%                 | 0.4%                          | 6.2%                       | 1.1%                | 7.3%                  |
| Jul 2020    | 0.7%                | 6.3%                   | 2.2%                                     | 3.8%                        | 8.0%               | 7.8%                     | 5.2%                 | 0.4%                          | 5.6%                       | 1.1%                | 6.7%                  |