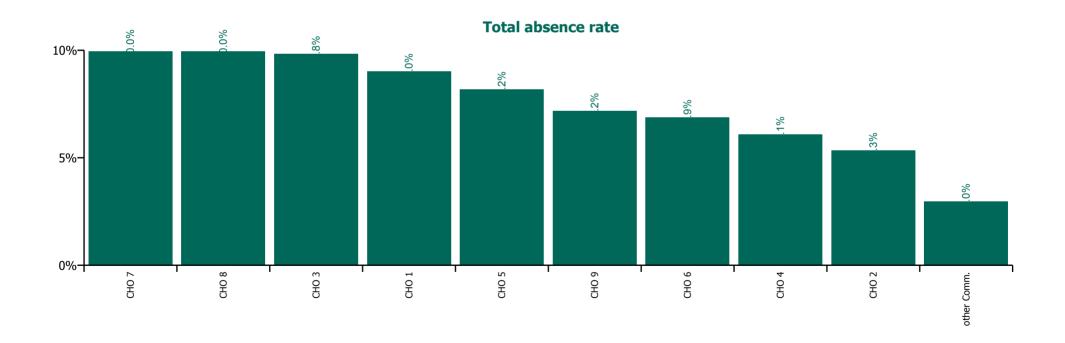

| Health Service Absence Rate - Care Group by<br>CHO: Nov 2022 | Certified<br>absence | Self-<br>certified<br>absence | Non<br>Covid-19<br>absence | Covid-19<br>absence | Total<br>absence<br>rate | % Non<br>Covid-19<br>absence | %<br>Covid-19<br>absence |
|--------------------------------------------------------------|----------------------|-------------------------------|----------------------------|---------------------|--------------------------|------------------------------|--------------------------|
| Older People                                                 | 6.1%                 | 0.7%                          | 6.8%                       | 1.3%                | 8.1%                     | 83.5%                        | 16.5%                    |
| CHO 1                                                        | 8.5%                 | 0.7%                          | 9.2%                       | 1.9%                | 11.0%                    | 83.0%                        | 17.0%                    |
| CHO 2                                                        | 3.6%                 | 0.2%                          | 3.9%                       | 1.2%                | 5.1%                     | 76.3%                        | 23.7%                    |
| CHO 3                                                        | 8.7%                 | 1.0%                          | 9.7%                       | 0.9%                | 10.6%                    | 91.5%                        | 8.5%                     |
| CHO 4                                                        | 4.4%                 | 0.6%                          | 5.0%                       | 1.2%                | 6.3%                     | 80.5%                        | 19.5%                    |
| CHO 5                                                        | 6.9%                 | 0.8%                          | 7.8%                       | 1.3%                | 9.0%                     | 85.9%                        | 14.1%                    |
| CHO 6                                                        | 5.6%                 | 0.7%                          | 6.2%                       | 1.2%                | 7.4%                     | 83.7%                        | 16.3%                    |
| CHO 7                                                        | 5.3%                 | 1.0%                          | 6.3%                       | 1.3%                | 7.6%                     | 83.0%                        | 17.0%                    |
| CHO 8                                                        | 7.3%                 | 0.9%                          | 8.1%                       | 1.8%                | 10.0%                    | 81.8%                        | 18.2%                    |
| CHO 9                                                        | 5.0%                 | 1.0%                          | 6.0%                       | 1.2%                | 7.1%                     | 83.4%                        | 16.6%                    |
| Other Community Services                                     | 2.0%                 | 0.4%                          | 2.4%                       | 0.7%                | 3.1%                     | 77.3%                        | 22.7%                    |