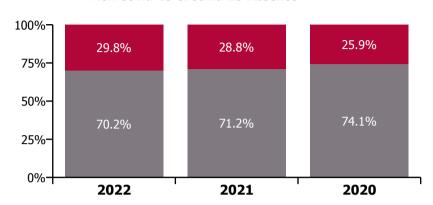

### Non Covid-19 / Covid-19 absence rates

| Health Service Covid-19 Absence Rate - by<br>Staff Category & Hospital: Nov 2022 | Medical &<br>Dental | Nursing &<br>Midwifery | Health & Social<br>Care<br>Professionals | Management &<br>Administrative | General<br>Support | Patient & Client<br>Care | Covid-19<br>absence | Non Covid-19<br>absence | Total<br>absence rate |
|----------------------------------------------------------------------------------|---------------------|------------------------|------------------------------------------|--------------------------------|--------------------|--------------------------|---------------------|-------------------------|-----------------------|
| Older People                                                                     | 0.0%                | 1.5%                   | 0.5%                                     | 4.2%                           | 1.0%               | 1.6%                     | 1.3%                | 6.8%                    | 8.1%                  |
| Health Service Executive                                                         | 0.0%                | 1.8%                   | 0.6%                                     | 6.9%                           | 1.0%               | 2.3%                     | 1.9%                | 9.2%                    | 11.0%                 |
| CHO 1                                                                            | 0.0%                | 1.8%                   | 0.6%                                     | 6.9%                           | 1.0%               | 2.3%                     | 1.9%                | 9.2%                    | 11.0%                 |
| Health Service Executive                                                         | 0.0%                | 1.9%                   | 0.0%                                     | 5.7%                           | 0.4%               | 1.0%                     | 1.2%                | 3.9%                    | 5.1%                  |
| CHO 2                                                                            | 0.0%                | 1.9%                   | 0.0%                                     | 5.7%                           | 0.4%               | 1.0%                     | 1.2%                | 3.9%                    | 5.1%                  |
| Health Service Executive                                                         | 0.0%                | 0.9%                   | 0.9%                                     | 7.8%                           | 1.0%               | 0.8%                     | 0.9%                | 9.7%                    | 10.6%                 |
| CHO 3                                                                            | 0.0%                | 0.9%                   | 0.9%                                     | 7.8%                           | 1.0%               | 0.8%                     | 0.9%                | 9.7%                    | 10.6%                 |
| Health Service Executive                                                         | 0.0%                | 1.0%                   | 0.0%                                     | 2.7%                           | 1.1%               | 1.7%                     | 1.2%                | 5.0%                    | 6.3%                  |
| CHO 4                                                                            | 0.0%                | 1.0%                   | 0.0%                                     | 2.7%                           | 1.1%               | 1.7%                     | 1.2%                | 5.0%                    | 6.3%                  |
| Health Service Executive                                                         | 0.0%                | 1.4%                   | 0.4%                                     | 2.2%                           | 1.9%               | 1.4%                     | 1.3%                | 7.8%                    | 9.0%                  |
| CHO 5                                                                            | 0.0%                | 1.4%                   | 0.4%                                     | 2.2%                           | 1.9%               | 1.4%                     | 1.3%                | 7.8%                    | 9.0%                  |
| Health Service Executive                                                         | 0.0%                | 1.4%                   | 0.0%                                     | 5.9%                           | 1.4%               | 2.0%                     | 1.5%                | 8.6%                    | 10.0%                 |
| Section 38 Voluntary Agencies                                                    | 0.0%                | 1.4%                   | 0.4%                                     | 4.1%                           | 1.2%               | 1.0%                     | 1.0%                | 4.5%                    | 5.5%                  |
| CHO 6                                                                            | 0.0%                | 1.4%                   | 0.4%                                     | 5.0%                           | 1.3%               | 1.5%                     | 1.2%                | 6.2%                    | 7.4%                  |
| Health Service Executive                                                         | 0.0%                | 1.8%                   | 0.0%                                     | 2.0%                           | 0.3%               | 1.4%                     | 1.3%                | 6.3%                    | 7.6%                  |
| CHO 7                                                                            | 0.0%                | 1.8%                   | 0.0%                                     | 2.0%                           | 0.3%               | 1.4%                     | 1.3%                | 6.3%                    | 7.6%                  |
| Health Service Executive                                                         | 0.0%                | 1.7%                   | 0.2%                                     | 3.4%                           | 1.5%               | 2.3%                     | 1.8%                | 8.1%                    | 10.0%                 |
| CHO 8                                                                            | 0.0%                | 1.7%                   | 0.2%                                     | 3.4%                           | 1.5%               | 2.3%                     | 1.8%                | 8.1%                    | 10.0%                 |
| Health Service Executive                                                         | 0.0%                | 2.1%                   | 0.9%                                     | 2.7%                           | 0.8%               | 1.6%                     | 1.5%                | 6.2%                    | 7.7%                  |
| Section 38 Voluntary Agencies                                                    | 0.0%                | 0.3%                   | 1.2%                                     | 1.8%                           | 0.3%               | 0.6%                     | 0.4%                | 5.1%                    | 5.5%                  |
| CHO 9                                                                            | 0.0%                | 1.6%                   | 1.0%                                     | 2.6%                           | 0.6%               | 1.4%                     | 1.2%                | 6.0%                    | 7.1%                  |
| Other Community Services                                                         |                     | 0.0%                   |                                          | 3.2%                           |                    | 0.0%                     | 0.7%                | 2.4%                    | 3.1%                  |

## **Older People**

| Year/ month | Medical &<br>Dental | Nursing &<br>Midwifery | Health & Social<br>Care<br>Professionals | Management & Administrative | General<br>Support | Patient & Client<br>Care | Certified<br>absence | Self-<br>certified<br>absence | Non<br>Covid-19<br>absence | Covid-19<br>absence | Total<br>absence rate |
|-------------|---------------------|------------------------|------------------------------------------|-----------------------------|--------------------|--------------------------|----------------------|-------------------------------|----------------------------|---------------------|-----------------------|
| 2022        | 1.5%                | 9.1%                   | 5.6%                                     | 5.3%                        | 9.1%               | 10.4%                    | 5.8%                 | 0.6%                          | 6.4%                       | 2.7%                | 9.1%                  |
| Nov 2022    | 1.5%                | 8.0%                   | 3.7%                                     | 4.2%                        | 7.5%               | 9.8%                     | 6.1%                 | 0.7%                          | 6.8%                       | 1.3%                | 8.1%                  |
| Oct 2022    | 1.7%                | 7.7%                   | 4.0%                                     | 3.8%                        | 7.4%               | 9.8%                     | 6.1%                 | 0.7%                          | 6.7%                       | 1.3%                | 8.0%                  |
| Sep 2022    | 1.0%                | 7.3%                   | 3.3%                                     | 4.1%                        | 7.3%               | 9.0%                     | 5.7%                 | 0.7%                          | 6.4%                       | 1.2%                | 7.5%                  |
| Aug 2022    | 1.7%                | 7.1%                   | 4.4%                                     | 4.5%                        | 7.8%               | 9.5%                     | 5.9%                 | 0.6%                          | 6.5%                       | 1.3%                | 7.8%                  |
| Jul 2022    | 1.8%                | 8.7%                   | 4.9%                                     | 5.9%                        | 7.9%               | 10.7%                    | 6.1%                 | 0.6%                          | 6.7%                       | 2.3%                | 9.0%                  |
| Jun 2022    | 2.6%                | 8.4%                   | 5.6%                                     | 5.0%                        | 9.4%               | 9.9%                     | 5.8%                 | 0.6%                          | 6.5%                       | 2.2%                | 8.6%                  |
| May 2022    | 1.8%                | 7.3%                   | 5.7%                                     | 4.0%                        | 8.1%               | 8.7%                     | 5.4%                 | 0.5%                          | 5.9%                       | 1.6%                | 7.5%                  |
| Apr 2022    | 0.5%                | 10.1%                  | 5.7%                                     | 6.4%                        | 10.4%              | 10.9%                    | 5.9%                 | 0.5%                          | 6.4%                       | 3.5%                | 9.9%                  |
| Mar 2022    | 1.0%                | 12.0%                  | 8.5%                                     | 7.9%                        | 11.5%              | 11.9%                    | 5.7%                 | 0.5%                          | 6.2%                       | 5.1%                | 11.3%                 |
| Feb 2022    | 1.6%                | 10.7%                  | 7.2%                                     | 6.0%                        | 9.8%               | 10.7%                    | 5.8%                 | 0.5%                          | 6.3%                       | 3.7%                | 9.9%                  |
| Jan 2022    | 1.2%                | 12.4%                  | 7.6%                                     | 7.2%                        | 12.3%              | 14.1%                    | 5.4%                 | 0.5%                          | 5.9%                       | 6.5%                | 12.4%                 |
| 2021        | 1.2%                | 8.4%                   | 4.0%                                     | 4.6%                        | 8.1%               | 9.6%                     | 5.4%                 | 0.5%                          | 5.9%                       | 2.4%                | 8.4%                  |
| Dec 2021    | 0.8%                | 9.5%                   | 5.4%                                     | 6.1%                        | 10.5%              | 10.6%                    | 5.6%                 | 0.6%                          | 6.1%                       | 3.4%                | 9.5%                  |
| Nov 2021    | 1.6%                | 9.0%                   | 5.6%                                     | 5.4%                        | 9.3%               | 10.6%                    | 5.6%                 | 0.8%                          | 6.4%                       | 2.8%                | 9.2%                  |
| Oct 2021    | 0.6%                | 8.0%                   | 4.1%                                     | 5.1%                        | 8.1%               | 9.6%                     | 5.7%                 | 0.6%                          | 6.3%                       | 1.9%                | 8.2%                  |
| Sep 2021    | 1.1%                | 7.9%                   | 3.7%                                     | 3.8%                        | 7.9%               | 8.9%                     | 5.7%                 | 0.5%                          | 6.2%                       | 1.6%                | 7.8%                  |
| Aug 2021    | 0.6%                | 7.7%                   | 3.1%                                     | 4.1%                        | 8.0%               | 8.9%                     | 5.8%                 | 0.5%                          | 6.3%                       | 1.4%                | 7.7%                  |
| Jul 2021    | 0.6%                | 7.0%                   | 1.7%                                     | 3.8%                        | 7.9%               | 8.8%                     | 5.6%                 | 0.5%                          | 6.1%                       | 1.2%                | 7.3%                  |
| Jun 2021    | 0.5%                | 7.1%                   | 2.2%                                     | 4.1%                        | 7.3%               | 7.9%                     | 5.3%                 | 0.5%                          | 5.8%                       | 1.2%                | 7.0%                  |
| May 2021    | 0.2%                | 6.2%                   | 3.0%                                     | 4.0%                        | 6.6%               | 7.2%                     | 4.8%                 | 0.4%                          | 5.2%                       | 1.1%                | 6.3%                  |
| Apr 2021    |                     | 6.8%                   | 4.1%                                     | 4.2%                        | 6.1%               | 8.1%                     | 5.1%                 | 0.4%                          | 5.5%                       | 1.4%                | 6.9%                  |
| Mar 2021    | 0.7%                | 7.4%                   | 4.1%                                     | 4.1%                        | 5.8%               | 8.1%                     | 5.0%                 | 0.4%                          | 5.4%                       | 1.6%                | 7.1%                  |
| Feb 2021    | 3.9%                | 11.5%                  | 4.7%                                     | 4.4%                        | 8.4%               | 12.7%                    | 5.4%                 | 0.5%                          | 5.9%                       | 4.8%                | 10.8%                 |
| Jan 2021    | 4.1%                | 13.1%                  | 5.3%                                     | 6.2%                        | 11.1%              | 14.0%                    | 5.5%                 | 0.4%                          | 5.8%                       | 6.5%                | 12.4%                 |
| 2020        | 1.7%                | 8.1%                   | 4.0%                                     | 5.1%                        | 9.0%               | 9.3%                     | 5.7%                 | 0.4%                          | 6.1%                       | 2.1%                | 8.3%                  |
| Dec 2020    | 2.9%                | 7.8%                   | 3.5%                                     | 5.1%                        | 7.9%               | 9.5%                     | 5.2%                 | 0.4%                          | 5.5%                       | 2.5%                | 8.1%                  |
| Nov 2020    | 1.2%                | 7.2%                   | 3.6%                                     | 4.9%                        | 7.2%               | 8.6%                     | 5.4%                 | 0.4%                          | 5.8%                       | 1.6%                | 7.4%                  |
| Oct 2020    | 0.1%                | 7.3%                   | 2.9%                                     | 5.3%                        | 8.4%               | 8.9%                     | 5.5%                 | 0.4%                          | 5.9%                       | 1.8%                | 7.7%                  |
| Sep 2020    | 0.3%                | 7.6%                   | 3.9%                                     | 5.4%                        | 9.0%               | 8.5%                     | 5.9%                 | 0.5%                          | 6.4%                       | 1.4%                | 7.7%                  |
| Aug 2020    |                     | 6.6%                   | 3.1%                                     | 5.3%                        | 9.0%               | 8.4%                     | 5.8%                 | 0.4%                          | 6.2%                       | 1.1%                | 7.3%                  |
| Jul 2020    | 0.7%                | 6.3%                   | 2.2%                                     | 3.8%                        | 8.0%               | 7.8%                     | 5.2%                 | 0.4%                          | 5.6%                       | 1.1%                | 6.7%                  |