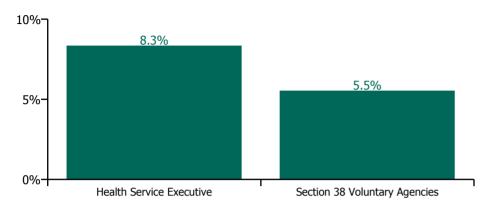

#### **Total absence rate**

Non Covid-19 & Covid-19 Absence

| Health Service Absence Rate by Hospital: Nov<br>2022 | Medical &<br>Dental | Nursing &<br>Midwifery | Health & Social<br>Care<br>Professionals | Management &<br>Administrative | General<br>Support | Patient & Client<br>Care | Certified<br>absence | Self-<br>certified<br>absence | Non<br>Covid-19<br>absence | Covid-19<br>absence | Total<br>absence<br>rate |
|------------------------------------------------------|---------------------|------------------------|------------------------------------------|--------------------------------|--------------------|--------------------------|----------------------|-------------------------------|----------------------------|---------------------|--------------------------|
| Older People                                         | 1.3%                | 7.7%                   | 4.1%                                     | 4.7%                           | 8.0%               | 9.0%                     | 5.5%                 | 0.5%                          | 6.1%                       | 1.8%                | 7.8%                     |
| Health Service Executive                             | 0.5%                | 8.4%                   | 5.1%                                     | 5.8%                           | 9.7%               | 10.2%                    | 6.5%                 | 0.4%                          | 6.9%                       | 2.1%                | 9.0%                     |
| CHO 1                                                | 0.5%                | 8.4%                   | 5.1%                                     | 5.8%                           | 9.7%               | 10.2%                    | 6.5%                 | 0.4%                          | 6.9%                       | 2.1%                | 9.0%                     |
| Health Service Executive                             | 0.5%                | 5.7%                   | 2.3%                                     | 3.0%                           | 4.1%               | 5.8%                     | 3.9%                 | 0.2%                          | 4.1%                       | 1.2%                | 5.3%                     |
| CHO 2                                                | 0.5%                | 5.7%                   | 2.3%                                     | 3.0%                           | 4.1%               | 5.8%                     | 3.9%                 | 0.2%                          | 4.1%                       | 1.2%                | 5.3%                     |
| Health Service Executive                             | 2.5%                | 10.2%                  | 6.4%                                     | 5.6%                           | 10.9%              | 10.8%                    | 7.9%                 | 0.6%                          | 8.6%                       | 1.3%                | 9.8%                     |
| CHO 3                                                | 2.5%                | 10.2%                  | 6.4%                                     | 5.6%                           | 10.9%              | 10.8%                    | 7.9%                 | 0.6%                          | 8.6%                       | 1.3%                | 9.8%                     |
| Health Service Executive                             | 0.3%                | 6.0%                   | 2.3%                                     | 3.0%                           | 5.8%               | 7.1%                     | 4.0%                 | 0.4%                          | 4.4%                       | 1.7%                | 6.1%                     |
| CHO 4                                                | 0.3%                | 6.0%                   | 2.3%                                     | 3.0%                           | 5.8%               | 7.1%                     | 4.0%                 | 0.4%                          | 4.4%                       | 1.7%                | 6.1%                     |
| Health Service Executive                             | 0.6%                | 8.5%                   | 3.2%                                     | 6.0%                           | 8.0%               | 8.9%                     | 6.0%                 | 0.6%                          | 6.6%                       | 1.5%                | 8.2%                     |
| CHO 5                                                | 0.6%                | 8.5%                   | 3.2%                                     | 6.0%                           | 8.0%               | 8.9%                     | 6.0%                 | 0.6%                          | 6.6%                       | 1.5%                | 8.2%                     |
| Health Service Executive                             | 1.4%                | 7.3%                   | 2.3%                                     | 6.4%                           | 8.1%               | 10.3%                    | 5.4%                 | 0.6%                          | 6.0%                       | 2.4%                | 8.4%                     |
| Section 38 Voluntary Agencies                        | 2.5%                | 6.3%                   | 4.1%                                     | 4.7%                           | 6.1%               | 6.8%                     | 4.0%                 | 0.5%                          | 4.5%                       | 1.6%                | 6.1%                     |
| CHO 6                                                | 2.3%                | 6.7%                   | 3.9%                                     | 5.2%                           | 6.7%               | 8.1%                     | 4.5%                 | 0.6%                          | 5.0%                       | 1.8%                | 6.9%                     |
| Health Service Executive                             | 1.2%                | 8.8%                   | 4.1%                                     | 6.8%                           | 11.2%              | 11.6%                    | 6.8%                 | 0.8%                          | 7.6%                       | 2.4%                | 10.0%                    |
| CHO 7                                                | 1.2%                | 8.8%                   | 4.1%                                     | 6.8%                           | 11.2%              | 11.6%                    | 6.8%                 | 0.8%                          | 7.6%                       | 2.4%                | 10.0%                    |
| Health Service Executive                             | 0.2%                | 8.9%                   | 5.2%                                     | 6.0%                           | 7.5%               | 11.7%                    | 7.3%                 | 0.6%                          | 7.9%                       | 2.1%                | 10.0%                    |
| CHO 8                                                | 0.2%                | 8.9%                   | 5.2%                                     | 6.0%                           | 7.5%               | 11.7%                    | 7.3%                 | 0.6%                          | 7.9%                       | 2.1%                | 10.0%                    |
| Health Service Executive                             | 3.3%                | 8.5%                   | 3.9%                                     | 4.5%                           | 8.3%               | 8.7%                     | 4.7%                 | 0.8%                          | 5.5%                       | 2.1%                | 7.6%                     |
| Section 38 Voluntary Agencies                        | 3.6%                | 5.1%                   | 5.8%                                     | 3.6%                           | 6.1%               | 8.1%                     | 3.9%                 | 0.7%                          | 4.6%                       | 1.6%                | 6.2%                     |
| CHO 9                                                | 3.4%                | 7.4%                   | 4.7%                                     | 4.2%                           | 7.5%               | 8.5%                     | 4.4%                 | 0.8%                          | 5.2%                       | 2.0%                | 7.2%                     |
| Other Community Services                             |                     | 0.0%                   | 0.4%                                     | 3.0%                           |                    | 1.3%                     | 2.3%                 | 0.2%                          | 2.5%                       | 0.4%                | 3.0%                     |