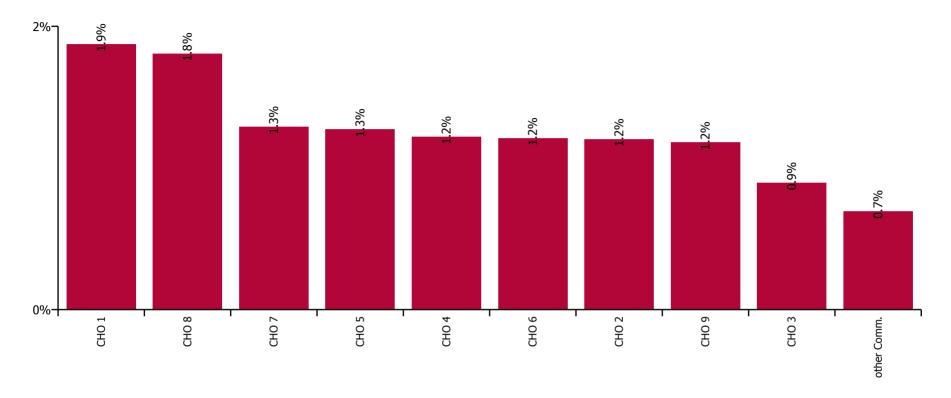

| Health Service Absence Rate - Care Group by<br>CHO: Nov 2022 | Certified<br>absence | Self-<br>certified<br>absence | Non<br>Covid-19<br>absence | Covid-19<br>absence | Total<br>absence<br>rate | % Non<br>Covid-19<br>absence | %<br>Covid-19<br>absence |
|--------------------------------------------------------------|----------------------|-------------------------------|----------------------------|---------------------|--------------------------|------------------------------|--------------------------|
| Older People                                                 | 6.1%                 | 0.7%                          | 6.8%                       | 1.3%                | 8.1%                     | 83.5%                        | 16.5%                    |
| CHO 1                                                        | 8.5%                 | 0.7%                          | 9.2%                       | 1.9%                | 11.0%                    | 83.0%                        | 17.0%                    |
| CHO 2                                                        | 3.6%                 | 0.2%                          | 3.9%                       | 1.2%                | 5.1%                     | 76.3%                        | 23.7%                    |
| CHO 3                                                        | 8.7%                 | 1.0%                          | 9.7%                       | 0.9%                | 10.6%                    | 91.5%                        | 8.5%                     |
| CHO 4                                                        | 4.4%                 | 0.6%                          | 5.0%                       | 1.2%                | 6.3%                     | 80.5%                        | 19.5%                    |
| CHO 5                                                        | 6.9%                 | 0.8%                          | 7.8%                       | 1.3%                | 9.0%                     | 85.9%                        | 14.1%                    |
| CHO 6                                                        | 5.6%                 | 0.7%                          | 6.2%                       | 1.2%                | 7.4%                     | 83.7%                        | 16.3%                    |
| CHO 7                                                        | 5.3%                 | 1.0%                          | 6.3%                       | 1.3%                | 7.6%                     | 83.0%                        | 17.0%                    |
| CHO 8                                                        | 7.3%                 | 0.9%                          | 8.1%                       | 1.8%                | 10.0%                    | 81.8%                        | 18.2%                    |
| CHO 9                                                        | 5.0%                 | 1.0%                          | 6.0%                       | 1.2%                | 7.1%                     | 83.4%                        | 16.6%                    |
| Other Community Services                                     | 2.0%                 | 0.4%                          | 2.4%                       | 0.7%                | 3.1%                     | 77.3%                        | 22.7%                    |