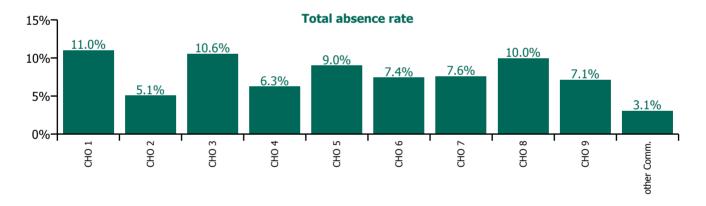

### **Total absence rate**

| Health Service Absence Rate - Care Group by<br>CHO: Nov 2022 | Certified<br>absence | Self-<br>certified<br>absence | Non<br>Covid-19<br>absence | Covid-19<br>absence | Total<br>absence<br>rate | % Non<br>Covid-19<br>absence | %<br>Covid-19<br>absence |
|--------------------------------------------------------------|----------------------|-------------------------------|----------------------------|---------------------|--------------------------|------------------------------|--------------------------|
| Older People                                                 | 6.1%                 | 0.7%                          | 6.8%                       | 1.3%                | 8.1%                     | 83.5%                        | 16.5%                    |
| CHO 1                                                        | 8.5%                 | 0.7%                          | 9.2%                       | 1.9%                | 11.0%                    | 83.0%                        | 17.0%                    |
| CHO 2                                                        | 3.6%                 | 0.2%                          | 3.9%                       | 1.2%                | 5.1%                     | 76.3%                        | 23.7%                    |
| CHO 3                                                        | 8.7%                 | 1.0%                          | 9.7%                       | 0.9%                | 10.6%                    | 91.5%                        | 8.5%                     |
| CHO 4                                                        | 4.4%                 | 0.6%                          | 5.0%                       | 1.2%                | 6.3%                     | 80.5%                        | 19.5%                    |
| CHO 5                                                        | 6.9%                 | 0.8%                          | 7.8%                       | 1.3%                | 9.0%                     | 85.9%                        | 14.1%                    |
| CHO 6                                                        | 5.6%                 | 0.7%                          | 6.2%                       | 1.2%                | 7.4%                     | 83.7%                        | 16.3%                    |
| CHO 7                                                        | 5.3%                 | 1.0%                          | 6.3%                       | 1.3%                | 7.6%                     | 83.0%                        | 17.0%                    |
| CHO 8                                                        | 7.3%                 | 0.9%                          | 8.1%                       | 1.8%                | 10.0%                    | 81.8%                        | 18.2%                    |
| CHO 9                                                        | 5.0%                 | 1.0%                          | 6.0%                       | 1.2%                | 7.1%                     | 83.4%                        | 16.6%                    |
| Other Community Services                                     | 2.0%                 | 0.4%                          | 2.4%                       | 0.7%                | 3.1%                     | 77.3%                        | 22.7%                    |