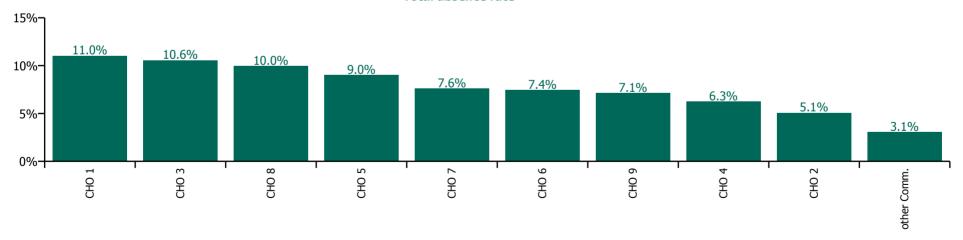

### **Total absence rate**

| Health Service Absence Rate - Care Group by<br>CHO: Nov 2022 | Certified<br>absence | Self-<br>certified<br>absence | Non<br>Covid-19<br>absence | Covid-19<br>absence | Total<br>absence<br>rate | % Non<br>Covid-19<br>absence | %<br>Covid-19<br>absence |
|--------------------------------------------------------------|----------------------|-------------------------------|----------------------------|---------------------|--------------------------|------------------------------|--------------------------|
| Older People                                                 | 6.1%                 | 0.7%                          | 6.8%                       | 1.3%                | 8.1%                     | 83.5%                        | 16.5%                    |
| CHO 1                                                        | 8.5%                 | 0.7%                          | 9.2%                       | 1.9%                | 11.0%                    | 83.0%                        | 17.0%                    |
| CHO 2                                                        | 3.6%                 | 0.2%                          | 3.9%                       | 1.2%                | 5.1%                     | 76.3%                        | 23.7%                    |
| CHO 3                                                        | 8.7%                 | 1.0%                          | 9.7%                       | 0.9%                | 10.6%                    | 91.5%                        | 8.5%                     |
| CHO 4                                                        | 4.4%                 | 0.6%                          | 5.0%                       | 1.2%                | 6.3%                     | 80.5%                        | 19.5%                    |
| CHO 5                                                        | 6.9%                 | 0.8%                          | 7.8%                       | 1.3%                | 9.0%                     | 85.9%                        | 14.1%                    |
| CHO 6                                                        | 5.6%                 | 0.7%                          | 6.2%                       | 1.2%                | 7.4%                     | 83.7%                        | 16.3%                    |
| CHO 7                                                        | 5.3%                 | 1.0%                          | 6.3%                       | 1.3%                | 7.6%                     | 83.0%                        | 17.0%                    |
| CHO 8                                                        | 7.3%                 | 0.9%                          | 8.1%                       | 1.8%                | 10.0%                    | 81.8%                        | 18.2%                    |
| CHO 9                                                        | 5.0%                 | 1.0%                          | 6.0%                       | 1.2%                | 7.1%                     | 83.4%                        | 16.6%                    |
| Other Community Services                                     | 2.0%                 | 0.4%                          | 2.4%                       | 0.7%                | 3.1%                     | 77.3%                        | 22.7%                    |