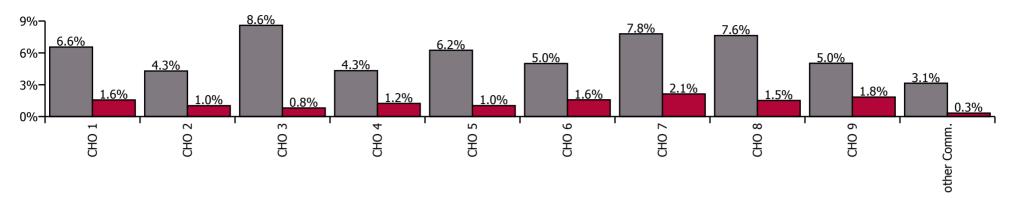

| Health Service Absence Rate - Care Group by<br>CHO: Oct 2021 | Certified<br>absence | Self-<br>certified<br>absence | Non<br>Covid-19<br>absence | Covid-19<br>absence | Total<br>absence<br>rate | % Non<br>Covid-19<br>absence | %<br>Covid-19<br>absence |
|--------------------------------------------------------------|----------------------|-------------------------------|----------------------------|---------------------|--------------------------|------------------------------|--------------------------|
| Older People                                                 | 5.7%                 | 0.6%                          | 6.3%                       | 1.9%                | 8.2%                     | 76.8%                        | 23.2%                    |
| CHO 1                                                        | 5.6%                 | 0.4%                          | 6.0%                       | 2.4%                | 8.4%                     | 71.1%                        | 28.9%                    |
| CHO 2                                                        | 4.2%                 | 0.2%                          | 4.4%                       | 1.4%                | 5.8%                     | 75.5%                        | 24.5%                    |
| CHO 3                                                        | 9.4%                 | 0.7%                          | 10.1%                      | 1.6%                | 11.7%                    | 86.4%                        | 13.6%                    |
| CHO 4                                                        | 4.4%                 | 0.4%                          | 4.9%                       | 2.2%                | 7.1%                     | 68.4%                        | 31.6%                    |
| CHO 5                                                        | 6.7%                 | 0.8%                          | 7.5%                       | 1.7%                | 9.2%                     | 81.1%                        | 18.9%                    |
| CHO 6                                                        | 3.9%                 | 0.5%                          | 4.5%                       | 1.8%                | 6.2%                     | 71.6%                        | 28.4%                    |
| CHO 7                                                        | 7.6%                 | 0.9%                          | 8.5%                       | 2.1%                | 10.6%                    | 80.3%                        | 19.7%                    |
| CHO 8                                                        | 7.0%                 | 0.7%                          | 7.7%                       | 2.7%                | 10.4%                    | 73.7%                        | 26.3%                    |
| CHO 9                                                        | 4.4%                 | 0.9%                          | 5.2%                       | 0.9%                | 6.1%                     | 85.5%                        | 14.5%                    |
| Other Community Services                                     | 1.6%                 | 0.2%                          | 1.8%                       | 0.0%                | 1.8%                     | 100.0%                       | 0.0%                     |