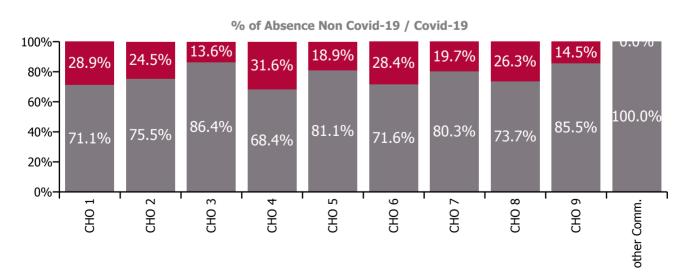

| Health Service Absence Rate - Care Group by<br>CHO: Oct 2021 | Certified<br>absence | Self-<br>certified<br>absence | Non<br>Covid-19<br>absence | Covid-19<br>absence | Total<br>absence<br>rate | % Non<br>Covid-19<br>absence | %<br>Covid-19<br>absence |
|--------------------------------------------------------------|----------------------|-------------------------------|----------------------------|---------------------|--------------------------|------------------------------|--------------------------|
| Older People                                                 | 5.7%                 | 0.6%                          | 6.3%                       | 1.9%                | 8.2%                     | 76.8%                        | 23.2%                    |
| CHO 1                                                        | 5.6%                 | 0.4%                          | 6.0%                       | 2.4%                | 8.4%                     | 71.1%                        | 28.9%                    |
| CHO 2                                                        | 4.2%                 | 0.2%                          | 4.4%                       | 1.4%                | 5.8%                     | 75.5%                        | 24.5%                    |
| CHO 3                                                        | 9.4%                 | 0.7%                          | 10.1%                      | 1.6%                | 11.7%                    | 86.4%                        | 13.6%                    |
| CHO 4                                                        | 4.4%                 | 0.4%                          | 4.9%                       | 2.2%                | 7.1%                     | 68.4%                        | 31.6%                    |
| CHO 5                                                        | 6.7%                 | 0.8%                          | 7.5%                       | 1.7%                | 9.2%                     | 81.1%                        | 18.9%                    |
| CHO 6                                                        | 3.9%                 | 0.5%                          | 4.5%                       | 1.8%                | 6.2%                     | 71.6%                        | 28.4%                    |
| CHO 7                                                        | 7.6%                 | 0.9%                          | 8.5%                       | 2.1%                | 10.6%                    | 80.3%                        | 19.7%                    |
| CHO 8                                                        | 7.0%                 | 0.7%                          | 7.7%                       | 2.7%                | 10.4%                    | 73.7%                        | 26.3%                    |
| CHO 9                                                        | 4.4%                 | 0.9%                          | 5.2%                       | 0.9%                | 6.1%                     | 85.5%                        | 14.5%                    |
| Other Community Services                                     | 1.6%                 | 0.2%                          | 1.8%                       | 0.0%                | 1.8%                     | 100.0%                       | 0.0%                     |