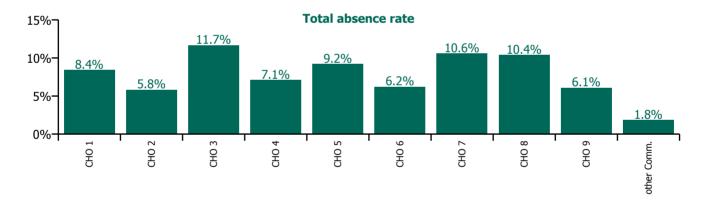

| Health Service Absence Rate - Care Group by<br>CHO: Oct 2021 | Certified<br>absence | Self-<br>certified<br>absence | Non<br>Covid-19<br>absence | Covid-19<br>absence | Total<br>absence<br>rate | % Non<br>Covid-19<br>absence | %<br>Covid-19<br>absence |
|--------------------------------------------------------------|----------------------|-------------------------------|----------------------------|---------------------|--------------------------|------------------------------|--------------------------|
| Older People                                                 | 5.7%                 | 0.6%                          | 6.3%                       | 1.9%                | 8.2%                     | 76.8%                        | 23.2%                    |
| CHO 1                                                        | 5.6%                 | 0.4%                          | 6.0%                       | 2.4%                | 8.4%                     | 71.1%                        | 28.9%                    |
| CHO 2                                                        | 4.2%                 | 0.2%                          | 4.4%                       | 1.4%                | 5.8%                     | 75.5%                        | 24.5%                    |
| CHO 3                                                        | 9.4%                 | 0.7%                          | 10.1%                      | 1.6%                | 11.7%                    | 86.4%                        | 13.6%                    |
| CHO 4                                                        | 4.4%                 | 0.4%                          | 4.9%                       | 2.2%                | 7.1%                     | 68.4%                        | 31.6%                    |
| CHO 5                                                        | 6.7%                 | 0.8%                          | 7.5%                       | 1.7%                | 9.2%                     | 81.1%                        | 18.9%                    |
| CHO 6                                                        | 3.9%                 | 0.5%                          | 4.5%                       | 1.8%                | 6.2%                     | 71.6%                        | 28.4%                    |
| CHO 7                                                        | 7.6%                 | 0.9%                          | 8.5%                       | 2.1%                | 10.6%                    | 80.3%                        | 19.7%                    |
| CHO 8                                                        | 7.0%                 | 0.7%                          | 7.7%                       | 2.7%                | 10.4%                    | 73.7%                        | 26.3%                    |
| CHO 9                                                        | 4.4%                 | 0.9%                          | 5.2%                       | 0.9%                | 6.1%                     | 85.5%                        | 14.5%                    |
| Other Community Services                                     | 1.6%                 | 0.2%                          | 1.8%                       | 0.0%                | 1.8%                     | 100.0%                       | 0.0%                     |