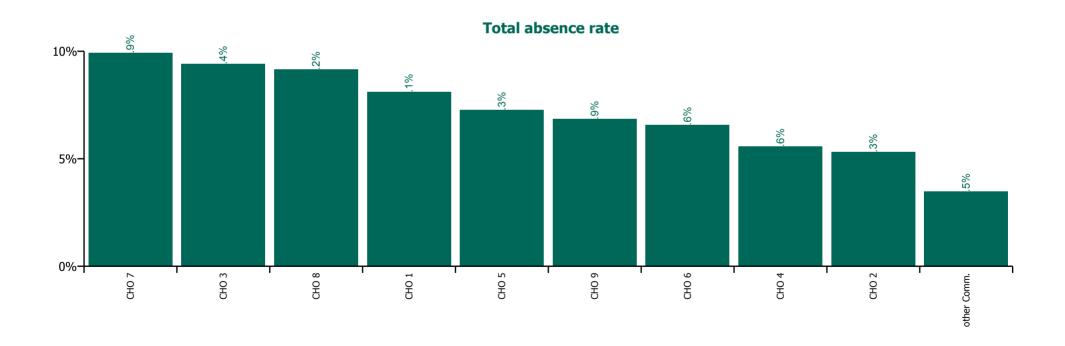

### **Total absence rate**

#### **Total absence rate**

#### Non Covid-19 & Covid-19 Absence

| Health Service Absence Rate by Hospital: Oct<br>2021 | Medical &<br>Dental | Nursing &<br>Midwifery | Health & Social<br>Care<br>Professionals | Management &<br>Administrative | General<br>Support | Patient & Client<br>Care | Certified<br>absence | Self-<br>certified<br>absence | Non<br>Covid-19<br>absence | Covid-19<br>absence | Total<br>absence<br>rate |
|------------------------------------------------------|---------------------|------------------------|------------------------------------------|--------------------------------|--------------------|--------------------------|----------------------|-------------------------------|----------------------------|---------------------|--------------------------|
| Older People                                         | 1.3%                | 7.1%                   | 3.6%                                     | 4.4%                           | 7.6%               | 8.4%                     | 5.4%                 | 0.5%                          | 5.9%                       | 1.4%                | 7.3%                     |
| Health Service Executive                             | 0.7%                | 7.6%                   | 4.3%                                     | 5.3%                           | 9.1%               | 9.1%                     | 6.2%                 | 0.4%                          | 6.6%                       | 1.6%                | 8.1%                     |
| CHO 1                                                | 0.7%                | 7.6%                   | 4.3%                                     | 5.3%                           | 9.1%               | 9.1%                     | 6.2%                 | 0.4%                          | 6.6%                       | 1.6%                | 8.1%                     |
| Health Service Executive                             | 0.5%                | 5.7%                   | 2.1%                                     | 2.6%                           | 4.4%               | 5.8%                     | 4.0%                 | 0.3%                          | 4.3%                       | 1.0%                | 5.3%                     |
| CHO 2                                                | 0.5%                | 5.7%                   | 2.1%                                     | 2.6%                           | 4.4%               | 5.8%                     | 4.0%                 | 0.3%                          | 4.3%                       | 1.0%                | 5.3%                     |
| Health Service Executive                             | 1.6%                | 9.6%                   | 6.2%                                     | 5.2%                           | 11.2%              | 10.3%                    | 8.0%                 | 0.6%                          | 8.6%                       | 0.8%                | 9.4%                     |
| CHO 3                                                | 1.6%                | 9.6%                   | 6.2%                                     | 5.2%                           | 11.2%              | 10.3%                    | 8.0%                 | 0.6%                          | 8.6%                       | 0.8%                | 9.4%                     |
| Health Service Executive                             | 0.3%                | 5.6%                   | 1.6%                                     | 2.6%                           | 5.2%               | 6.5%                     | 3.9%                 | 0.4%                          | 4.3%                       | 1.2%                | 5.6%                     |
| CHO 4                                                | 0.3%                | 5.6%                   | 1.6%                                     | 2.6%                           | 5.2%               | 6.5%                     | 3.9%                 | 0.4%                          | 4.3%                       | 1.2%                | 5.6%                     |
| Health Service Executive                             | 0.7%                | 7.4%                   | 2.3%                                     | 6.3%                           | 7.3%               | 8.0%                     | 5.7%                 | 0.5%                          | 6.2%                       | 1.0%                | 7.3%                     |
| CHO 5                                                | 0.7%                | 7.4%                   | 2.3%                                     | 6.3%                           | 7.3%               | 8.0%                     | 5.7%                 | 0.5%                          | 6.2%                       | 1.0%                | 7.3%                     |
| Health Service Executive                             | 0.1%                | 6.6%                   | 2.4%                                     | 7.1%                           | 7.8%               | 10.6%                    | 5.4%                 | 0.6%                          | 6.0%                       | 2.3%                | 8.3%                     |
| Section 38 Voluntary Agencies                        | 3.0%                | 5.9%                   | 4.1%                                     | 4.9%                           | 5.5%               | 6.5%                     | 4.0%                 | 0.5%                          | 4.5%                       | 1.3%                | 5.8%                     |
| CHO 6                                                | 2.4%                | 6.2%                   | 3.9%                                     | 5.5%                           | 6.2%               | 7.9%                     | 4.5%                 | 0.5%                          | 5.0%                       | 1.6%                | 6.6%                     |
| Health Service Executive                             | 1.4%                | 8.2%                   | 4.3%                                     | 7.1%                           | 11.9%              | 11.7%                    | 7.1%                 | 0.7%                          | 7.8%                       | 2.1%                | 9.9%                     |
| CHO 7                                                | 1.4%                | 8.2%                   | 4.3%                                     | 7.1%                           | 11.9%              | 11.7%                    | 7.1%                 | 0.7%                          | 7.8%                       | 2.1%                | 9.9%                     |
| Health Service Executive                             | 0.2%                | 8.2%                   | 4.4%                                     | 5.1%                           | 4.6%               | 11.0%                    | 7.1%                 | 0.6%                          | 7.6%                       | 1.5%                | 9.2%                     |
| CHO 8                                                | 0.2%                | 8.2%                   | 4.4%                                     | 5.1%                           | 4.6%               | 11.0%                    | 7.1%                 | 0.6%                          | 7.6%                       | 1.5%                | 9.2%                     |
| Health Service Executive                             | 3.1%                | 8.5%                   | 3.6%                                     | 3.7%                           | 7.5%               | 8.8%                     | 4.6%                 | 0.8%                          | 5.4%                       | 2.1%                | 7.5%                     |
| Section 38 Voluntary Agencies                        | 3.5%                | 5.1%                   | 4.0%                                     | 3.4%                           | 5.8%               | 6.9%                     | 3.6%                 | 0.6%                          | 4.2%                       | 1.4%                | 5.6%                     |
| CHO 9                                                | 3.3%                | 7.4%                   | 3.8%                                     | 3.6%                           | 6.9%               | 8.2%                     | 4.3%                 | 0.7%                          | 5.0%                       | 1.8%                | 6.9%                     |
| Other Community Services                             |                     |                        | 3.4%                                     | 3.5%                           |                    | 3.1%                     | 3.0%                 | 0.2%                          | 3.1%                       | 0.3%                | 3.5%                     |