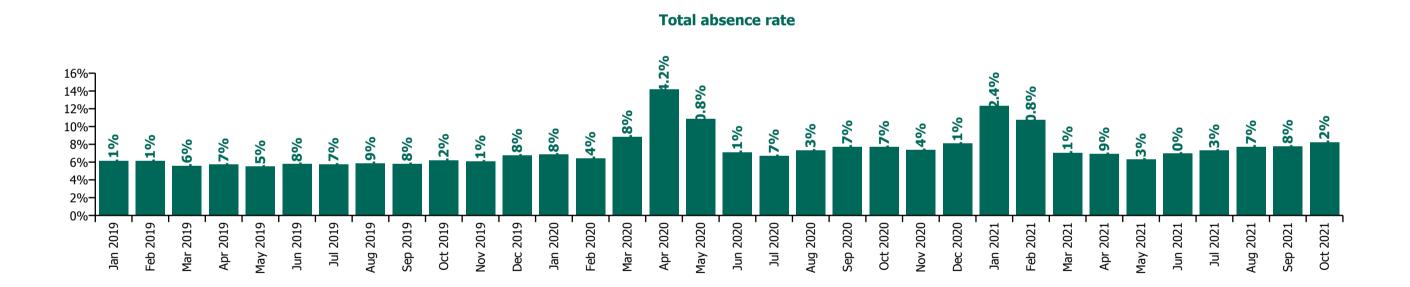

#### **Total absence rate**

# **Older People**

| Year/ month | Medical &<br>Dental | Nursing &<br>Midwifery | Health & Social<br>Care<br>Professionals | Management & Administrative | General<br>Support | Patient & Client<br>Care | Certified<br>absence | Self-<br>certified<br>absence | Non<br>Covid-19<br>absence | Covid-19<br>absence | Total<br>absence rate |
|-------------|---------------------|------------------------|------------------------------------------|-----------------------------|--------------------|--------------------------|----------------------|-------------------------------|----------------------------|---------------------|-----------------------|
| 2021        | 1.2%                | 8.3%                   | 3.6%                                     | 4.4%                        | 7.7%               | 9.4%                     | 5.4%                 | 0.5%                          | 5.9%                       | 2.3%                | 8.1%                  |
| Oct 2021    | 0.6%                | 8.0%                   | 4.1%                                     | 5.1%                        | 8.1%               | 9.6%                     | 5.7%                 | 0.6%                          | 6.3%                       | 1.9%                | 8.2%                  |
| Sep 2021    | 1.1%                | 7.9%                   | 3.7%                                     | 3.8%                        | 7.9%               | 8.9%                     | 5.7%                 | 0.5%                          | 6.2%                       | 1.6%                | 7.8%                  |
| Aug 2021    | 0.6%                | 7.7%                   | 3.1%                                     | 4.1%                        | 8.0%               | 8.9%                     | 5.8%                 | 0.5%                          | 6.3%                       | 1.4%                | 7.7%                  |
| Jul 2021    | 0.6%                | 7.0%                   | 1.7%                                     | 3.8%                        | 7.9%               | 8.8%                     | 5.6%                 | 0.5%                          | 6.1%                       | 1.2%                | 7.3%                  |
| Jun 2021    | 0.5%                | 7.1%                   | 2.2%                                     | 4.1%                        | 7.3%               | 7.9%                     | 5.3%                 | 0.5%                          | 5.8%                       | 1.2%                | 7.0%                  |
| May 2021    | 0.2%                | 6.2%                   | 3.0%                                     | 4.0%                        | 6.6%               | 7.2%                     | 4.8%                 | 0.4%                          | 5.2%                       | 1.1%                | 6.3%                  |
| Apr 2021    |                     | 6.8%                   | 4.1%                                     | 4.2%                        | 6.1%               | 8.1%                     | 5.1%                 | 0.4%                          | 5.5%                       | 1.4%                | 6.9%                  |
| Mar 2021    | 0.7%                | 7.4%                   | 4.1%                                     | 4.1%                        | 5.8%               | 8.1%                     | 5.0%                 | 0.4%                          | 5.4%                       | 1.6%                | 7.1%                  |
| Feb 2021    | 3.9%                | 11.5%                  | 4.7%                                     | 4.4%                        | 8.4%               | 12.7%                    | 5.4%                 | 0.5%                          | 5.9%                       | 4.8%                | 10.8%                 |
| Jan 2021    | 4.1%                | 13.1%                  | 5.3%                                     | 6.2%                        | 11.1%              | 14.0%                    | 5.5%                 | 0.4%                          | 5.8%                       | 6.5%                | 12.4%                 |
| 2020        | 1.7%                | 8.1%                   | 4.0%                                     | 5.1%                        | 9.0%               | 9.3%                     | 5.7%                 | 0.4%                          | 6.1%                       | 2.1%                | 8.3%                  |
| Dec 2020    | 2.9%                | 7.8%                   | 3.5%                                     | 5.1%                        | 7.9%               | 9.5%                     | 5.2%                 | 0.4%                          | 5.5%                       | 2.5%                | 8.1%                  |
| Nov 2020    | 1.2%                | 7.2%                   | 3.6%                                     | 4.9%                        | 7.2%               | 8.6%                     | 5.4%                 | 0.4%                          | 5.8%                       | 1.6%                | 7.4%                  |
| Oct 2020    | 0.1%                | 7.3%                   | 2.9%                                     | 5.3%                        | 8.4%               | 8.9%                     | 5.5%                 | 0.4%                          | 5.9%                       | 1.8%                | 7.7%                  |
| Sep 2020    | 0.3%                | 7.6%                   | 3.9%                                     | 5.4%                        | 9.0%               | 8.5%                     | 5.9%                 | 0.5%                          | 6.4%                       | 1.4%                | 7.7%                  |
| Aug 2020    |                     | 6.6%                   | 3.1%                                     | 5.3%                        | 9.0%               | 8.4%                     | 5.8%                 | 0.4%                          | 6.2%                       | 1.1%                | 7.3%                  |
| Jul 2020    | 0.7%                | 6.3%                   | 2.2%                                     | 3.8%                        | 8.0%               | 7.8%                     | 5.2%                 | 0.4%                          | 5.6%                       | 1.1%                | 6.7%                  |
| Jun 2020    | 2.7%                | 6.7%                   | 3.0%                                     | 4.5%                        | 8.3%               | 8.0%                     | 5.3%                 | 0.4%                          | 5.7%                       | 1.4%                | 7.1%                  |
| May 2020    | 3.0%                | 11.2%                  | 5.3%                                     | 5.6%                        | 11.2%              | 11.9%                    | 6.1%                 | 0.3%                          | 6.4%                       | 4.4%                | 10.8%                 |
| Apr 2020    | 4.1%                | 16.5%                  | 6.2%                                     | 7.5%                        | 12.9%              | 14.8%                    | 6.2%                 | 0.2%                          | 6.5%                       | 7.7%                | 14.2%                 |
| Mar 2020    | 4.1%                | 8.7%                   | 7.0%                                     | 6.2%                        | 9.8%               | 9.5%                     | 6.0%                 | 0.4%                          | 6.4%                       | 2.4%                | 8.8%                  |
| Feb 2020    | 0.6%                | 5.8%                   | 3.7%                                     | 3.8%                        | 7.5%               | 7.5%                     | 5.8%                 | 0.7%                          | 6.4%                       |                     | 6.4%                  |
| Jan 2020    | 0.3%                | 5.8%                   | 3.2%                                     | 4.4%                        | 8.2%               | 8.3%                     | 6.1%                 | 0.7%                          | 6.8%                       |                     | 6.8%                  |
| 2019        | 1.0%                | 5.4%                   | 3.2%                                     | 3.8%                        | 6.4%               | 7.0%                     | 5.4%                 | 0.6%                          | 5.9%                       |                     | 5.9%                  |
| Dec 2019    | 0.4%                | 5.9%                   | 3.9%                                     | 4.2%                        | 7.8%               | 8.0%                     | 6.0%                 | 0.7%                          | 6.8%                       |                     | 6.8%                  |
| Nov 2019    | 0.2%                | 5.7%                   | 3.4%                                     | 4.0%                        | 6.3%               | 7.0%                     | 5.5%                 | 0.6%                          | 6.1%                       |                     | 6.1%                  |
| Oct 2019    | 0.6%                | 5.7%                   | 3.9%                                     | 3.4%                        | 6.8%               | 7.2%                     | 5.6%                 | 0.6%                          | 6.2%                       |                     | 6.2%                  |
| Sep 2019    | 3.2%                | 5.2%                   | 2.9%                                     | 3.0%                        | 6.4%               | 7.0%                     | 5.3%                 | 0.5%                          | 5.8%                       |                     | 5.8%                  |
| Aug 2019    | 0.7%                | 5.0%                   | 2.6%                                     | 3.8%                        | 6.2%               | 7.1%                     | 5.4%                 | 0.5%                          | 5.9%                       |                     | 5.9%                  |
| Jul 2019    | 0.8%                | 5.2%                   | 2.6%                                     | 3.8%                        | 5.9%               | 6.8%                     | 5.2%                 | 0.5%                          | 5.7%                       |                     | 5.7%                  |
| Jun 2019    | 0.4%                | 5.5%                   | 2.3%                                     | 3.5%                        | 6.1%               | 6.6%                     | 5.2%                 | 0.6%                          | 5.8%                       |                     | 5.8%                  |

# Older People

| Year/ month | CHO 1 | CHO 2 | CHO 3 | CHO 4 | CHO 5 | CHO 6 | CHO 7 | CHO 8 | CHO 9 | other<br>Comm. | Community<br>Services<br>absence rate | Certified<br>absence | Self-<br>certified<br>absence | Non<br>Covid-19<br>absence | Covid-19<br>absence | Total<br>absence<br>rate |
|-------------|-------|-------|-------|-------|-------|-------|-------|-------|-------|----------------|---------------------------------------|----------------------|-------------------------------|----------------------------|---------------------|--------------------------|
| 2021        | 9.6%  | 5.8%  | 9.9%  | 7.3%  | 8.8%  | 7.4%  | 9.0%  | 9.4%  | 6.9%  | 2.3%           | 8.1%                                  | 5.4%                 | 0.5%                          | 5.9%                       | 2.3%                | 8.1%                     |
| Oct 2021    | 8.4%  | 5.8%  | 11.7% | 7.1%  | 9.2%  | 6.2%  | 10.6% | 10.4% | 6.1%  | 1.8%           | 8.2%                                  | 5.7%                 | 0.6%                          | 6.3%                       | 1.9%                | 8.23%                    |
| Sep 2021    | 8.8%  | 3.9%  | 10.4% | 6.7%  | 8.8%  | 6.7%  | 10.7% | 9.6%  | 6.9%  | 2.3%           | 7.8%                                  | 5.7%                 | 0.5%                          | 6.2%                       | 1.6%                | 7.77%                    |
| Aug 2021    | 9.2%  | 5.4%  | 9.9%  | 6.8%  | 7.9%  | 6.2%  | 9.4%  | 8.8%  | 7.2%  | 4.4%           | 7.7%                                  | 5.8%                 | 0.5%                          | 6.3%                       | 1.4%                | 7.73%                    |
| Jul 2021    | 8.7%  | 5.7%  | 9.6%  | 6.4%  | 7.8%  | 5.5%  | 8.4%  | 8.8%  | 6.0%  | 4.4%           | 7.3%                                  | 5.6%                 | 0.5%                          | 6.1%                       | 1.2%                | 7.30%                    |
| Jun 2021    | 8.9%  | 3.8%  | 8.7%  | 6.6%  | 7.6%  | 6.0%  | 8.2%  | 7.7%  | 6.2%  | 2.0%           | 7.0%                                  | 5.3%                 | 0.5%                          | 5.8%                       | 1.2%                | 6.96%                    |
| May 2021    | 7.7%  | 2.3%  | 8.1%  | 6.3%  | 7.2%  | 6.4%  | 6.9%  | 7.4%  | 4.7%  | 1.8%           | 6.3%                                  | 4.8%                 | 0.4%                          | 5.2%                       | 1.1%                | 6.29%                    |
| Apr 2021    | 8.7%  | 4.0%  | 9.1%  | 7.1%  | 7.4%  | 6.2%  | 6.7%  | 7.9%  | 5.5%  | 2.0%           | 6.9%                                  | 5.1%                 | 0.4%                          | 5.5%                       | 1.4%                | 6.92%                    |
| Mar 2021    | 8.3%  | 4.9%  | 9.7%  | 6.1%  | 7.6%  | 7.2%  | 7.4%  | 8.0%  | 5.6%  | 0.7%           | 7.1%                                  | 5.0%                 | 0.4%                          | 5.4%                       | 1.6%                | 7.06%                    |
| Feb 2021    | 11.3% | 11.0% | 10.6% | 11.2% | 10.4% | 10.9% | 9.2%  | 12.0% | 10.1% | 0.8%           | 10.8%                                 | 5.4%                 | 0.5%                          | 5.9%                       | 4.8%                | 10.78%                   |
| Jan 2021    | 16.0% | 12.5% | 11.0% | 8.7%  | 14.0% | 13.2% | 12.6% | 13.1% | 11.4% | 3.3%           | 12.4%                                 | 5.5%                 | 0.4%                          | 5.8%                       | 6.5%                | 12.35%                   |
| 2020        | 8.9%  | 5.1%  | 10.5% | 5.7%  | 7.5%  | 8.7%  | 12.3% | 10.2% | 8.8%  | 4.5%           | 8.3%                                  | 5.7%                 | 0.4%                          | 6.1%                       | 2.1%                | 8.3%                     |
| Dec 2020    | 9.2%  | 4.9%  | 12.2% | 4.1%  | 10.4% | 9.1%  | 10.2% | 10.3% | 7.0%  | 1.5%           | 8.1%                                  | 5.2%                 | 0.4%                          | 5.5%                       | 2.5%                | 8.08%                    |
| Nov 2020    | 8.1%  | 0.4%  | 9.6%  | 5.4%  | 7.7%  | 6.8%  | 8.6%  | 9.6%  | 4.8%  | 0.8%           | 7.4%                                  | 5.4%                 | 0.4%                          | 5.8%                       | 1.6%                | 7.38%                    |
| Oct 2020    | 9.7%  | 4.7%  | 10.4% | 5.5%  | 7.8%  | 7.5%  | 10.5% | 10.7% | 4.8%  | 2.0%           | 7.7%                                  | 5.5%                 | 0.4%                          | 5.9%                       | 1.8%                | 7.69%                    |
| Sep 2020    | 9.2%  | 4.2%  | 12.8% | 5.4%  | 5.2%  | 8.0%  | 10.9% | 10.1% | 6.1%  | 2.8%           | 7.7%                                  | 5.9%                 | 0.5%                          | 6.4%                       | 1.4%                | 7.73%                    |
| Aug 2020    | 7.8%  | 3.3%  | 10.6% | 6.1%  | 7.4%  | 7.8%  | 10.2% | 8.7%  | 6.4%  | 4.1%           | 7.3%                                  | 5.8%                 | 0.4%                          | 6.2%                       | 1.1%                | 7.32%                    |
| Jul 2020    | 7.2%  | 3.3%  | 10.4% | 4.7%  | 6.3%  | 7.7%  | 10.2% | 8.5%  | 5.9%  | 3.5%           | 6.7%                                  | 5.2%                 | 0.4%                          | 5.6%                       | 1.1%                | 6.69%                    |
| Jun 2020    | 7.4%  | 3.2%  | 8.7%  | 5.5%  | 6.8%  | 7.9%  | 9.9%  | 9.1%  | 7.4%  | 8.4%           | 7.1%                                  | 5.3%                 | 0.4%                          | 5.7%                       | 1.4%                | 7.11%                    |
| May 2020    | 12.1% | 6.5%  | 9.3%  | 8.8%  | 7.5%  | 11.3% | 17.3% | 11.8% | 15.4% | 6.0%           | 10.8%                                 | 6.1%                 | 0.3%                          | 6.4%                       | 4.4%                | 10.85%                   |
| Apr 2020    | 14.8% | 8.6%  | 11.6% | 9.9%  | 9.8%  | 16.5% | 25.2% | 14.5% | 23.1% | 4.9%           | 14.2%                                 | 6.2%                 | 0.2%                          | 6.5%                       | 7.7%                | 14.19%                   |
| Mar 2020    | 8.1%  | 6.8%  | 11.5% | 5.0%  | 7.5%  | 9.5%  | 12.4% | 11.0% | 12.8% | 10.1%          | 8.8%                                  | 6.0%                 | 0.4%                          | 6.4%                       | 2.4%                | 8.85%                    |
| Feb 2020    | 6.1%  | 5.3%  | 9.4%  | 4.5%  | 6.3%  | 6.3%  | 8.7%  | 8.7%  | 5.8%  | 5.2%           | 6.4%                                  | 5.8%                 | 0.7%                          | 6.4%                       |                     | 6.43%                    |
| Jan 2020    | 6.4%  | 5.8%  | 10.2% | 4.4%  | 7.4%  | 5.8%  | 10.5% | 9.1%  | 5.9%  | 5.0%           | 6.8%                                  | 6.1%                 | 0.7%                          | 6.8%                       |                     | 6.84%                    |
| 2019        | 6.1%  | 5.1%  | 7.8%  | 4.3%  | 5.7%  | 5.1%  | 8.2%  | 7.9%  | 5.4%  |                | 5.9%                                  | 5.4%                 | 0.6%                          | 5.9%                       |                     | 5.9%                     |
| Dec 2019    | 6.7%  | 6.2%  | 9.5%  | 4.4%  | 6.8%  | 5.6%  | 9.0%  | 8.8%  | 6.5%  |                | 6.8%                                  | 6.0%                 | 0.7%                          | 6.8%                       |                     | 6.76%                    |
| Nov 2019    | 5.5%  | 5.4%  | 7.8%  | 4.3%  | 6.1%  | 5.4%  | 7.4%  | 8.6%  | 5.9%  |                | 6.1%                                  | 5.5%                 | 0.6%                          | 6.1%                       |                     | 6.06%                    |
| Oct 2019    | 5.0%  | 5.6%  | 8.3%  | 4.6%  | 6.8%  | 5.0%  | 6.9%  | 9.5%  | 6.5%  |                | 6.2%                                  | 5.6%                 | 0.6%                          | 6.2%                       |                     | 6.21%                    |
| Sep 2019    | 6.1%  | 4.9%  | 5.4%  | 3.9%  | 5.8%  | 6.5%  | 8.3%  | 7.8%  | 5.5%  |                | 5.8%                                  | 5.3%                 | 0.5%                          | 5.8%                       |                     | 5.81%                    |
| Aug 2019    | 6.2%  | 4.8%  | 8.7%  | 3.9%  | 5.5%  | 3.8%  | 9.5%  | 8.2%  | 5.6%  |                | 5.9%                                  | 5.4%                 | 0.5%                          | 5.9%                       |                     | 5.86%                    |
| Jul 2019    | 6.3%  | 4.4%  | 8.3%  | 4.1%  | 4.5%  | 5.9%  | 8.9%  | 7.5%  | 3.9%  |                | 5.7%                                  | 5.2%                 | 0.5%                          | 5.7%                       |                     | 5.74%                    |
| Jun 2019    | 6.8%  | 5.9%  | 7.4%  | 3.5%  | 5.2%  | 5.0%  | 8.2%  | 7.5%  | 4.6%  |                | 5.8%                                  | 5.2%                 | 0.6%                          | 5.8%                       |                     | 5.78%                    |
| May 2019    | 5.9%  | 4.9%  | 7.8%  | 4.3%  | 5.5%  | 4.4%  | 8.1%  | 6.9%  | 2.5%  |                | 5.5%                                  | 5.0%                 | 0.5%                          | 5.5%                       |                     | 5.50%                    |
| Apr 2019    | 6.2%  | 5.3%  | 7.6%  | 4.5%  | 5.8%  | 4.1%  | 7.8%  | 6.6%  | 3.5%  |                | 5.7%                                  | 5.2%                 | 0.5%                          | 5.7%                       |                     | 5.72%                    |
| Mar 2019    | 5.4%  | 4.3%  | 7.5%  | 4.1%  | 5.1%  | 5.5%  | 7.5%  | 7.0%  | 5.7%  |                | 5.6%                                  | 5.1%                 | 0.5%                          | 5.6%                       |                     | 5.58%                    |
| Feb 2019    | 6.2%  | 5.5%  | 7.3%  | 4.8%  | 5.4%  | 4.4%  | 8.7%  | 7.7%  | 6.1%  |                | 6.1%                                  | 5.4%                 | 0.7%                          | 6.1%                       |                     | 6.11%                    |
| Jan 2019    | 7.0%  | 4.6%  | 8.2%  | 4.9%  | 5.9%  | 5.0%  |       | 8.8%  | 5.8%  |                | 6.1%                                  | 5.4%                 | 0.8%                          | 6.1%                       |                     | 6.13%                    |