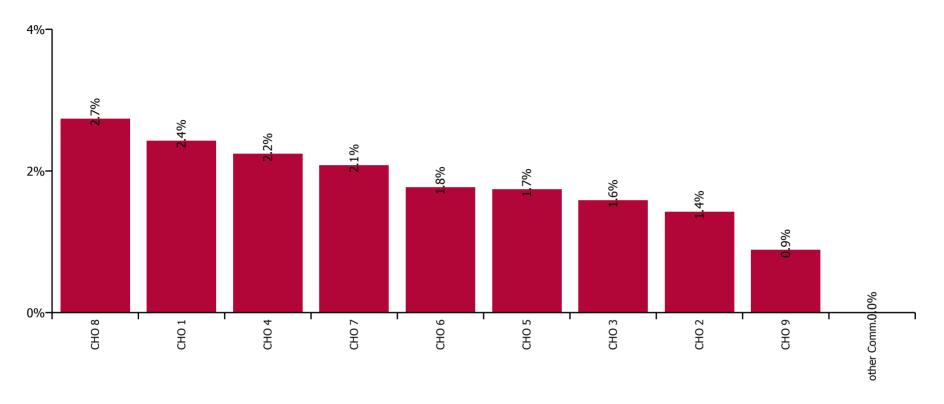

### Non Covid-19 / Covid-19 absence rates

| Health Service Covid-19 Absence Rate - by<br>Staff Category & Hospital: Oct 2021 | Medical &<br>Dental | Nursing &<br>Midwifery | Health & Social<br>Care<br>Professionals | Management &<br>Administrative | General<br>Support | Patient & Client<br>Care | Covid-19<br>absence | Non Covid-19<br>absence | Total<br>absence rate |
|----------------------------------------------------------------------------------|---------------------|------------------------|------------------------------------------|--------------------------------|--------------------|--------------------------|---------------------|-------------------------|-----------------------|
| Older People                                                                     | 0.0%                | 2.1%                   | 1.0%                                     | 5.1%                           | 1.8%               | 2.1%                     | 1.9%                | 6.3%                    | 8.2%                  |
| Health Service Executive                                                         | 0.0%                | 2.6%                   | 0.7%                                     | 6.0%                           | 3.5%               | 2.6%                     | 2.4%                | 6.0%                    | 8.4%                  |
| CHO 1                                                                            | 0.0%                | 2.6%                   | 0.7%                                     | 6.0%                           | 3.5%               | 2.6%                     | 2.4%                | 6.0%                    | 8.4%                  |
| Health Service Executive                                                         | 0.0%                | 1.9%                   | 0.1%                                     | 5.1%                           | 1.6%               | 1.4%                     | 1.4%                | 4.4%                    | 5.8%                  |
| CHO 2                                                                            | 0.0%                | 1.9%                   | 0.1%                                     | 5.1%                           | 1.6%               | 1.4%                     | 1.4%                | 4.4%                    | 5.8%                  |
| Health Service Executive                                                         | 0.0%                | 1.5%                   | 0.7%                                     | 6.3%                           | 0.6%               | 2.2%                     | 1.6%                | 10.1%                   | 11.7%                 |
| CHO 3                                                                            | 0.0%                | 1.5%                   | 0.7%                                     | 6.3%                           | 0.6%               | 2.2%                     | 1.6%                | 10.1%                   | 11.7%                 |
| Health Service Executive                                                         | 0.0%                | 1.8%                   | 0.8%                                     | 4.6%                           | 1.4%               | 3.2%                     | 2.2%                | 4.9%                    | 7.1%                  |
| CHO 4                                                                            | 0.0%                | 1.8%                   | 0.8%                                     | 4.6%                           | 1.4%               | 3.2%                     | 2.2%                | 4.9%                    | 7.1%                  |
| Health Service Executive                                                         | 0.0%                | 1.7%                   | 1.4%                                     | 7.5%                           | 4.1%               | 1.5%                     | 1.7%                | 7.5%                    | 9.2%                  |
| CHO 5                                                                            | 0.0%                | 1.7%                   | 1.4%                                     | 7.5%                           | 4.1%               | 1.5%                     | 1.7%                | 7.5%                    | 9.2%                  |
| Health Service Executive                                                         | 0.0%                | 1.3%                   | 1.1%                                     | 2.8%                           | 0.0%               | 2.8%                     | 1.7%                | 5.7%                    | 7.4%                  |
| Section 38 Voluntary Agencies                                                    | 0.0%                | 3.0%                   | 0.9%                                     | 3.2%                           | 0.3%               | 2.0%                     | 1.8%                | 3.6%                    | 5.5%                  |
| CHO 6                                                                            | 0.0%                | 2.3%                   | 0.9%                                     | 3.1%                           | 0.2%               | 2.4%                     | 1.8%                | 4.5%                    | 6.2%                  |
| Health Service Executive                                                         | 0.0%                | 2.9%                   | 1.0%                                     | 8.6%                           | 1.8%               | 1.7%                     | 2.1%                | 8.5%                    | 10.6%                 |
| CHO 7                                                                            | 0.0%                | 2.9%                   | 1.0%                                     | 8.6%                           | 1.8%               | 1.7%                     | 2.1%                | 8.5%                    | 10.6%                 |
| Health Service Executive                                                         | 0.0%                | 3.2%                   | 1.9%                                     | 7.1%                           | 2.1%               | 2.7%                     | 2.7%                | 7.7%                    | 10.4%                 |
| CHO 8                                                                            | 0.0%                | 3.2%                   | 1.9%                                     | 7.1%                           | 2.1%               | 2.7%                     | 2.7%                | 7.7%                    | 10.4%                 |
| Health Service Executive                                                         | 0.0%                | 1.8%                   | 1.3%                                     | 2.0%                           | 1.2%               | 0.2%                     | 1.0%                | 4.8%                    | 5.8%                  |
| Section 38 Voluntary Agencies                                                    | 0.0%                | 0.7%                   | 1.8%                                     | 0.3%                           | 0.0%               | 0.3%                     | 0.6%                | 6.3%                    | 6.8%                  |
| CHO 9                                                                            | 0.0%                | 1.5%                   | 1.5%                                     | 1.7%                           | 0.8%               | 0.2%                     | 0.9%                | 5.2%                    | 6.1%                  |
| Other Community Services                                                         |                     |                        |                                          | 1.9%                           |                    | 0.0%                     | 0.0%                | 1.8%                    | 1.8%                  |

#### Covid-19 absence rate

| Health Service Absence Rate - by Staff Category:<br>Oct 2021 | Certified<br>absence | Self-<br>certified<br>absence | Non<br>Covid-19<br>absence | Covid-19<br>absence | Total<br>absence<br>rate | % Non<br>Covid-19<br>absence | %<br>Covid-19<br>absence |
|--------------------------------------------------------------|----------------------|-------------------------------|----------------------------|---------------------|--------------------------|------------------------------|--------------------------|
| HSE Older People CHO 1                                       | 5.6%                 | 0.4%                          | 6.0%                       | 2.4%                | 8.4%                     | 71.1%                        | 28.9%                    |
| Medical & Dental                                             | 0.0%                 | 0.0%                          | 0.0%                       | 0.0%                | 0.0%                     |                              |                          |
| Nursing & Midwifery                                          | 4.3%                 | 0.5%                          | 4.8%                       | 2.6%                | 7.3%                     | 65.1%                        | 34.9%                    |
| Health & Social Care Professionals                           | 2.4%                 | 0.0%                          | 2.4%                       | 0.7%                | 3.1%                     | 78.1%                        | 21.9%                    |
| Management & Administrative                                  | 5.0%                 | 0.1%                          | 5.2%                       | 0.9%                | 6.0%                     | 85.5%                        | 14.5%                    |
| General Support                                              | 9.1%                 | 0.1%                          | 9.2%                       | 3.5%                | 12.7%                    | 72.8%                        | 27.2%                    |
| Patient & Client Care                                        | 6.1%                 | 0.5%                          | 6.6%                       | 2.6%                | 9.2%                     | 72.1%                        | 27.9%                    |