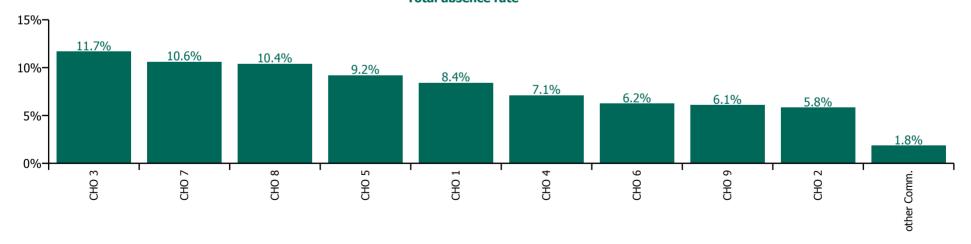

| Health Service Absence Rate - Care Group by<br>CHO: Oct 2021 | Certified<br>absence | Self-<br>certified<br>absence | Non<br>Covid-19<br>absence | Covid-19<br>absence | Total<br>absence<br>rate | % Non<br>Covid-19<br>absence | %<br>Covid-19<br>absence |
|--------------------------------------------------------------|----------------------|-------------------------------|----------------------------|---------------------|--------------------------|------------------------------|--------------------------|
| Older People                                                 | 5.7%                 | 0.6%                          | 6.3%                       | 1.9%                | 8.2%                     | 76.8%                        | 23.2%                    |
| CHO 1                                                        | 5.6%                 | 0.4%                          | 6.0%                       | 2.4%                | 8.4%                     | 71.1%                        | 28.9%                    |
| CHO 2                                                        | 4.2%                 | 0.2%                          | 4.4%                       | 1.4%                | 5.8%                     | 75.5%                        | 24.5%                    |
| CHO 3                                                        | 9.4%                 | 0.7%                          | 10.1%                      | 1.6%                | 11.7%                    | 86.4%                        | 13.6%                    |
| CHO 4                                                        | 4.4%                 | 0.4%                          | 4.9%                       | 2.2%                | 7.1%                     | 68.4%                        | 31.6%                    |
| CHO 5                                                        | 6.7%                 | 0.8%                          | 7.5%                       | 1.7%                | 9.2%                     | 81.1%                        | 18.9%                    |
| CHO 6                                                        | 3.9%                 | 0.5%                          | 4.5%                       | 1.8%                | 6.2%                     | 71.6%                        | 28.4%                    |
| CHO 7                                                        | 7.6%                 | 0.9%                          | 8.5%                       | 2.1%                | 10.6%                    | 80.3%                        | 19.7%                    |
| CHO 8                                                        | 7.0%                 | 0.7%                          | 7.7%                       | 2.7%                | 10.4%                    | 73.7%                        | 26.3%                    |
| CHO 9                                                        | 4.4%                 | 0.9%                          | 5.2%                       | 0.9%                | 6.1%                     | 85.5%                        | 14.5%                    |
| Other Community Services                                     | 1.6%                 | 0.2%                          | 1.8%                       | 0.0%                | 1.8%                     | 100.0%                       | 0.0%                     |