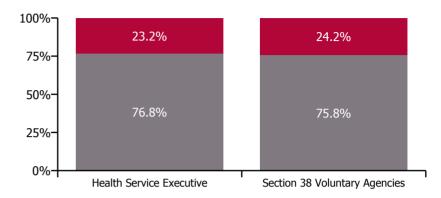

| Health Service Absence Rate - by Staff<br>Category: Oct 2021 | Certified absence | Self-<br>certified<br>absence | Non<br>Covid-19<br>absence | Covid-19<br>absence | Total<br>absence<br>rate | % Non<br>Covid-19<br>absence | %<br>Covid-19<br>absence |
|--------------------------------------------------------------|-------------------|-------------------------------|----------------------------|---------------------|--------------------------|------------------------------|--------------------------|
| Older People                                                 | 5.7%              | 0.6%                          | 6.3%                       | 1.9%                | 8.2%                     | 76.8%                        | 23.2%                    |
| Medical & Dental                                             | 0.5%              | 0.1%                          | 0.6%                       | 0.0%                | 0.6%                     | 100.0%                       | 0.0%                     |
| Nursing & Midwifery                                          | 5.3%              | 0.6%                          | 5.9%                       | 2.1%                | 8.0%                     | 73.6%                        | 26.4%                    |
| Health & Social Care Professionals                           | 2.6%              | 0.4%                          | 3.0%                       | 1.0%                | 4.1%                     | 74.5%                        | 25.5%                    |
| Management & Administrative                                  | 4.1%              | 0.3%                          | 4.4%                       | 0.7%                | 5.1%                     | 86.4%                        | 13.6%                    |
| General Support                                              | 6.0%              | 0.4%                          | 6.4%                       | 1.8%                | 8.1%                     | 78.5%                        | 21.5%                    |
| Patient & Client Care                                        | 6.7%              | 0.7%                          | 7.4%                       | 2.1%                | 9.6%                     | 77.8%                        | 22.2%                    |