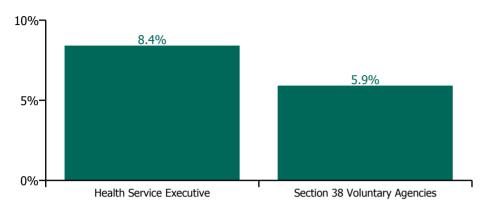

| Health Service Absence Rate - by Staff<br>Category: Oct 2021 | Certified absence | Self-<br>certified<br>absence | Non<br>Covid-19<br>absence | Covid-19<br>absence | Total<br>absence<br>rate | % Non<br>Covid-19<br>absence | %<br>Covid-19<br>absence |
|--------------------------------------------------------------|-------------------|-------------------------------|----------------------------|---------------------|--------------------------|------------------------------|--------------------------|
| Older People                                                 | 5.7%              | 0.6%                          | 6.3%                       | 1.9%                | 8.2%                     | 76.8%                        | 23.2%                    |
| Medical & Dental                                             | 0.5%              | 0.1%                          | 0.6%                       | 0.0%                | 0.6%                     | 100.0%                       | 0.0%                     |
| Nursing & Midwifery                                          | 5.3%              | 0.6%                          | 5.9%                       | 2.1%                | 8.0%                     | 73.6%                        | 26.4%                    |
| Health & Social Care Professionals                           | 2.6%              | 0.4%                          | 3.0%                       | 1.0%                | 4.1%                     | 74.5%                        | 25.5%                    |
| Management & Administrative                                  | 4.1%              | 0.3%                          | 4.4%                       | 0.7%                | 5.1%                     | 86.4%                        | 13.6%                    |
| General Support                                              | 6.0%              | 0.4%                          | 6.4%                       | 1.8%                | 8.1%                     | 78.5%                        | 21.5%                    |
| Patient & Client Care                                        | 6.7%              | 0.7%                          | 7.4%                       | 2.1%                | 9.6%                     | 77.8%                        | 22.2%                    |