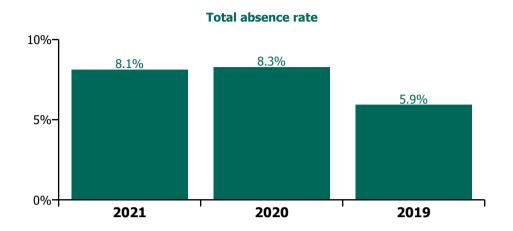

### **Total absence rate**

# **Older People**

| Year/ month | Medical &<br>Dental | Nursing &<br>Midwifery | Health & Social<br>Care<br>Professionals | Management & Administrative | General<br>Support | Patient & Client<br>Care | Certified<br>absence | Self-<br>certified<br>absence | Non<br>Covid-19<br>absence | Covid-19<br>absence | Total<br>absence rate |
|-------------|---------------------|------------------------|------------------------------------------|-----------------------------|--------------------|--------------------------|----------------------|-------------------------------|----------------------------|---------------------|-----------------------|
| 2021        | 1.2%                | 8.3%                   | 3.6%                                     | 4.4%                        | 7.7%               | 9.4%                     | 5.4%                 | 0.5%                          | 5.9%                       | 2.3%                | 8.1%                  |
| Oct 2021    | 0.6%                | 8.0%                   | 4.1%                                     | 5.1%                        | 8.1%               | 9.6%                     | 5.7%                 | 0.6%                          | 6.3%                       | 1.9%                | 8.2%                  |
| Sep 2021    | 1.1%                | 7.9%                   | 3.7%                                     | 3.8%                        | 7.9%               | 8.9%                     | 5.7%                 | 0.5%                          | 6.2%                       | 1.6%                | 7.8%                  |
| Aug 2021    | 0.6%                | 7.7%                   | 3.1%                                     | 4.1%                        | 8.0%               | 8.9%                     | 5.8%                 | 0.5%                          | 6.3%                       | 1.4%                | 7.7%                  |
| Jul 2021    | 0.6%                | 7.0%                   | 1.7%                                     | 3.8%                        | 7.9%               | 8.8%                     | 5.6%                 | 0.5%                          | 6.1%                       | 1.2%                | 7.3%                  |
| Jun 2021    | 0.5%                | 7.1%                   | 2.2%                                     | 4.1%                        | 7.3%               | 7.9%                     | 5.3%                 | 0.5%                          | 5.8%                       | 1.2%                | 7.0%                  |
| May 2021    | 0.2%                | 6.2%                   | 3.0%                                     | 4.0%                        | 6.6%               | 7.2%                     | 4.8%                 | 0.4%                          | 5.2%                       | 1.1%                | 6.3%                  |
| Apr 2021    |                     | 6.8%                   | 4.1%                                     | 4.2%                        | 6.1%               | 8.1%                     | 5.1%                 | 0.4%                          | 5.5%                       | 1.4%                | 6.9%                  |
| Mar 2021    | 0.7%                | 7.4%                   | 4.1%                                     | 4.1%                        | 5.8%               | 8.1%                     | 5.0%                 | 0.4%                          | 5.4%                       | 1.6%                | 7.1%                  |
| Feb 2021    | 3.9%                | 11.5%                  | 4.7%                                     | 4.4%                        | 8.4%               | 12.7%                    | 5.4%                 | 0.5%                          | 5.9%                       | 4.8%                | 10.8%                 |
| Jan 2021    | 4.1%                | 13.1%                  | 5.3%                                     | 6.2%                        | 11.1%              | 14.0%                    | 5.5%                 | 0.4%                          | 5.8%                       | 6.5%                | 12.4%                 |
| 2020        | 1.7%                | 8.1%                   | 4.0%                                     | 5.1%                        | 9.0%               | 9.3%                     | 5.7%                 | 0.4%                          | 6.1%                       | 2.1%                | 8.3%                  |
| Dec 2020    | 2.9%                | 7.8%                   | 3.5%                                     | 5.1%                        | 7.9%               | 9.5%                     | 5.2%                 | 0.4%                          | 5.5%                       | 2.5%                | 8.1%                  |
| Nov 2020    | 1.2%                | 7.2%                   | 3.6%                                     | 4.9%                        | 7.2%               | 8.6%                     | 5.4%                 | 0.4%                          | 5.8%                       | 1.6%                | 7.4%                  |
| Oct 2020    | 0.1%                | 7.3%                   | 2.9%                                     | 5.3%                        | 8.4%               | 8.9%                     | 5.5%                 | 0.4%                          | 5.9%                       | 1.8%                | 7.7%                  |
| Sep 2020    | 0.3%                | 7.6%                   | 3.9%                                     | 5.4%                        | 9.0%               | 8.5%                     | 5.9%                 | 0.5%                          | 6.4%                       | 1.4%                | 7.7%                  |
| Aug 2020    |                     | 6.6%                   | 3.1%                                     | 5.3%                        | 9.0%               | 8.4%                     | 5.8%                 | 0.4%                          | 6.2%                       | 1.1%                | 7.3%                  |
| Jul 2020    | 0.7%                | 6.3%                   | 2.2%                                     | 3.8%                        | 8.0%               | 7.8%                     | 5.2%                 | 0.4%                          | 5.6%                       | 1.1%                | 6.7%                  |
| Jun 2020    | 2.7%                | 6.7%                   | 3.0%                                     | 4.5%                        | 8.3%               | 8.0%                     | 5.3%                 | 0.4%                          | 5.7%                       | 1.4%                | 7.1%                  |
| May 2020    | 3.0%                | 11.2%                  | 5.3%                                     | 5.6%                        | 11.2%              | 11.9%                    | 6.1%                 | 0.3%                          | 6.4%                       | 4.4%                | 10.8%                 |
| Apr 2020    | 4.1%                | 16.5%                  | 6.2%                                     | 7.5%                        | 12.9%              | 14.8%                    | 6.2%                 | 0.2%                          | 6.5%                       | 7.7%                | 14.2%                 |
| Mar 2020    | 4.1%                | 8.7%                   | 7.0%                                     | 6.2%                        | 9.8%               | 9.5%                     | 6.0%                 | 0.4%                          | 6.4%                       | 2.4%                | 8.8%                  |
| Feb 2020    | 0.6%                | 5.8%                   | 3.7%                                     | 3.8%                        | 7.5%               | 7.5%                     | 5.8%                 | 0.7%                          | 6.4%                       |                     | 6.4%                  |
| Jan 2020    | 0.3%                | 5.8%                   | 3.2%                                     | 4.4%                        | 8.2%               | 8.3%                     | 6.1%                 | 0.7%                          | 6.8%                       |                     | 6.8%                  |
| 2019        | 1.0%                | 5.4%                   | 3.2%                                     | 3.8%                        | 6.4%               | 7.0%                     | 5.4%                 | 0.6%                          | 5.9%                       |                     | 5.9%                  |
| Dec 2019    | 0.4%                | 5.9%                   | 3.9%                                     | 4.2%                        | 7.8%               | 8.0%                     | 6.0%                 | 0.7%                          | 6.8%                       |                     | 6.8%                  |
| Nov 2019    | 0.2%                | 5.7%                   | 3.4%                                     | 4.0%                        | 6.3%               | 7.0%                     | 5.5%                 | 0.6%                          | 6.1%                       |                     | 6.1%                  |
| Oct 2019    | 0.6%                | 5.7%                   | 3.9%                                     | 3.4%                        | 6.8%               | 7.2%                     | 5.6%                 | 0.6%                          | 6.2%                       |                     | 6.2%                  |
| Sep 2019    | 3.2%                | 5.2%                   | 2.9%                                     | 3.0%                        | 6.4%               | 7.0%                     | 5.3%                 | 0.5%                          | 5.8%                       |                     | 5.8%                  |
| Aug 2019    | 0.7%                | 5.0%                   | 2.6%                                     | 3.8%                        | 6.2%               | 7.1%                     | 5.4%                 | 0.5%                          | 5.9%                       |                     | 5.9%                  |
| Jul 2019    | 0.8%                | 5.2%                   | 2.6%                                     | 3.8%                        | 5.9%               | 6.8%                     | 5.2%                 | 0.5%                          | 5.7%                       |                     | 5.7%                  |
| Jun 2019    | 0.4%                | 5.5%                   | 2.3%                                     | 3.5%                        | 6.1%               | 6.6%                     | 5.2%                 | 0.6%                          | 5.8%                       |                     | 5.8%                  |

# Older People

| Year/ month | CHO 1 | CHO 2 | CHO 3 | CHO 4 | CHO 5 | CHO 6 | CHO 7 | CHO 8 | CHO 9 | other<br>Comm. | Community<br>Services<br>absence rate | Certified<br>absence | Self-<br>certified<br>absence | Non<br>Covid-19<br>absence | Covid-19<br>absence | Total<br>absence<br>rate |
|-------------|-------|-------|-------|-------|-------|-------|-------|-------|-------|----------------|---------------------------------------|----------------------|-------------------------------|----------------------------|---------------------|--------------------------|
| 2021        | 9.6%  | 5.8%  | 9.9%  | 7.3%  | 8.8%  | 7.4%  | 9.0%  | 9.4%  | 6.9%  | 2.3%           | 8.1%                                  | 5.4%                 | 0.5%                          | 5.9%                       | 2.3%                | 8.1%                     |
| Oct 2021    | 8.4%  | 5.8%  | 11.7% | 7.1%  | 9.2%  | 6.2%  | 10.6% | 10.4% | 6.1%  | 1.8%           | 8.2%                                  | 5.7%                 | 0.6%                          | 6.3%                       | 1.9%                | 8.23%                    |
| Sep 2021    | 8.8%  | 3.9%  | 10.4% | 6.7%  | 8.8%  | 6.7%  | 10.7% | 9.6%  | 6.9%  | 2.3%           | 7.8%                                  | 5.7%                 | 0.5%                          | 6.2%                       | 1.6%                | 7.77%                    |
| Aug 2021    | 9.2%  | 5.4%  | 9.9%  | 6.8%  | 7.9%  | 6.2%  | 9.4%  | 8.8%  | 7.2%  | 4.4%           | 7.7%                                  | 5.8%                 | 0.5%                          | 6.3%                       | 1.4%                | 7.73%                    |
| Jul 2021    | 8.7%  | 5.7%  | 9.6%  | 6.4%  | 7.8%  | 5.5%  | 8.4%  | 8.8%  | 6.0%  | 4.4%           | 7.3%                                  | 5.6%                 | 0.5%                          | 6.1%                       | 1.2%                | 7.30%                    |
| Jun 2021    | 8.9%  | 3.8%  | 8.7%  | 6.6%  | 7.6%  | 6.0%  | 8.2%  | 7.7%  | 6.2%  | 2.0%           | 7.0%                                  | 5.3%                 | 0.5%                          | 5.8%                       | 1.2%                | 6.96%                    |
| May 2021    | 7.7%  | 2.3%  | 8.1%  | 6.3%  | 7.2%  | 6.4%  | 6.9%  | 7.4%  | 4.7%  | 1.8%           | 6.3%                                  | 4.8%                 | 0.4%                          | 5.2%                       | 1.1%                | 6.29%                    |
| Apr 2021    | 8.7%  | 4.0%  | 9.1%  | 7.1%  | 7.4%  | 6.2%  | 6.7%  | 7.9%  | 5.5%  | 2.0%           | 6.9%                                  | 5.1%                 | 0.4%                          | 5.5%                       | 1.4%                | 6.92%                    |
| Mar 2021    | 8.3%  | 4.9%  | 9.7%  | 6.1%  | 7.6%  | 7.2%  | 7.4%  | 8.0%  | 5.6%  | 0.7%           | 7.1%                                  | 5.0%                 | 0.4%                          | 5.4%                       | 1.6%                | 7.06%                    |
| Feb 2021    | 11.3% | 11.0% | 10.6% | 11.2% | 10.4% | 10.9% | 9.2%  | 12.0% | 10.1% | 0.8%           | 10.8%                                 | 5.4%                 | 0.5%                          | 5.9%                       | 4.8%                | 10.78%                   |
| Jan 2021    | 16.0% | 12.5% | 11.0% | 8.7%  | 14.0% | 13.2% | 12.6% | 13.1% | 11.4% | 3.3%           | 12.4%                                 | 5.5%                 | 0.4%                          | 5.8%                       | 6.5%                | 12.35%                   |
| 2020        | 8.9%  | 5.1%  | 10.5% | 5.7%  | 7.5%  | 8.7%  | 12.3% | 10.2% | 8.8%  | 4.5%           | 8.3%                                  | 5.7%                 | 0.4%                          | 6.1%                       | 2.1%                | 8.3%                     |
| Dec 2020    | 9.2%  | 4.9%  | 12.2% | 4.1%  | 10.4% | 9.1%  | 10.2% | 10.3% | 7.0%  | 1.5%           | 8.1%                                  | 5.2%                 | 0.4%                          | 5.5%                       | 2.5%                | 8.08%                    |
| Nov 2020    | 8.1%  | 0.4%  | 9.6%  | 5.4%  | 7.7%  | 6.8%  | 8.6%  | 9.6%  | 4.8%  | 0.8%           | 7.4%                                  | 5.4%                 | 0.4%                          | 5.8%                       | 1.6%                | 7.38%                    |
| Oct 2020    | 9.7%  | 4.7%  | 10.4% | 5.5%  | 7.8%  | 7.5%  | 10.5% | 10.7% | 4.8%  | 2.0%           | 7.7%                                  | 5.5%                 | 0.4%                          | 5.9%                       | 1.8%                | 7.69%                    |
| Sep 2020    | 9.2%  | 4.2%  | 12.8% | 5.4%  | 5.2%  | 8.0%  | 10.9% | 10.1% | 6.1%  | 2.8%           | 7.7%                                  | 5.9%                 | 0.5%                          | 6.4%                       | 1.4%                | 7.73%                    |
| Aug 2020    | 7.8%  | 3.3%  | 10.6% | 6.1%  | 7.4%  | 7.8%  | 10.2% | 8.7%  | 6.4%  | 4.1%           | 7.3%                                  | 5.8%                 | 0.4%                          | 6.2%                       | 1.1%                | 7.32%                    |
| Jul 2020    | 7.2%  | 3.3%  | 10.4% | 4.7%  | 6.3%  | 7.7%  | 10.2% | 8.5%  | 5.9%  | 3.5%           | 6.7%                                  | 5.2%                 | 0.4%                          | 5.6%                       | 1.1%                | 6.69%                    |
| Jun 2020    | 7.4%  | 3.2%  | 8.7%  | 5.5%  | 6.8%  | 7.9%  | 9.9%  | 9.1%  | 7.4%  | 8.4%           | 7.1%                                  | 5.3%                 | 0.4%                          | 5.7%                       | 1.4%                | 7.11%                    |
| May 2020    | 12.1% | 6.5%  | 9.3%  | 8.8%  | 7.5%  | 11.3% | 17.3% | 11.8% | 15.4% | 6.0%           | 10.8%                                 | 6.1%                 | 0.3%                          | 6.4%                       | 4.4%                | 10.85%                   |
| Apr 2020    | 14.8% | 8.6%  | 11.6% | 9.9%  | 9.8%  | 16.5% | 25.2% | 14.5% | 23.1% | 4.9%           | 14.2%                                 | 6.2%                 | 0.2%                          | 6.5%                       | 7.7%                | 14.19%                   |
| Mar 2020    | 8.1%  | 6.8%  | 11.5% | 5.0%  | 7.5%  | 9.5%  | 12.4% | 11.0% | 12.8% | 10.1%          | 8.8%                                  | 6.0%                 | 0.4%                          | 6.4%                       | 2.4%                | 8.85%                    |
| Feb 2020    | 6.1%  | 5.3%  | 9.4%  | 4.5%  | 6.3%  | 6.3%  | 8.7%  | 8.7%  | 5.8%  | 5.2%           | 6.4%                                  | 5.8%                 | 0.7%                          | 6.4%                       |                     | 6.43%                    |
| Jan 2020    | 6.4%  | 5.8%  | 10.2% | 4.4%  | 7.4%  | 5.8%  | 10.5% | 9.1%  | 5.9%  | 5.0%           | 6.8%                                  | 6.1%                 | 0.7%                          | 6.8%                       |                     | 6.84%                    |
| 2019        | 6.1%  | 5.1%  | 7.8%  | 4.3%  | 5.7%  | 5.1%  | 8.2%  | 7.9%  | 5.4%  |                | 5.9%                                  | 5.4%                 | 0.6%                          | 5.9%                       |                     | 5.9%                     |
| Dec 2019    | 6.7%  | 6.2%  | 9.5%  | 4.4%  | 6.8%  | 5.6%  | 9.0%  | 8.8%  | 6.5%  |                | 6.8%                                  | 6.0%                 | 0.7%                          | 6.8%                       |                     | 6.76%                    |
| Nov 2019    | 5.5%  | 5.4%  | 7.8%  | 4.3%  | 6.1%  | 5.4%  | 7.4%  | 8.6%  | 5.9%  |                | 6.1%                                  | 5.5%                 | 0.6%                          | 6.1%                       |                     | 6.06%                    |
| Oct 2019    | 5.0%  | 5.6%  | 8.3%  | 4.6%  | 6.8%  | 5.0%  | 6.9%  | 9.5%  | 6.5%  |                | 6.2%                                  | 5.6%                 | 0.6%                          | 6.2%                       |                     | 6.21%                    |
| Sep 2019    | 6.1%  | 4.9%  | 5.4%  | 3.9%  | 5.8%  | 6.5%  | 8.3%  | 7.8%  | 5.5%  |                | 5.8%                                  | 5.3%                 | 0.5%                          | 5.8%                       |                     | 5.81%                    |
| Aug 2019    | 6.2%  | 4.8%  | 8.7%  | 3.9%  | 5.5%  | 3.8%  | 9.5%  | 8.2%  | 5.6%  |                | 5.9%                                  | 5.4%                 | 0.5%                          | 5.9%                       |                     | 5.86%                    |
| Jul 2019    | 6.3%  | 4.4%  | 8.3%  | 4.1%  | 4.5%  | 5.9%  | 8.9%  | 7.5%  | 3.9%  |                | 5.7%                                  | 5.2%                 | 0.5%                          | 5.7%                       |                     | 5.74%                    |
| Jun 2019    | 6.8%  | 5.9%  | 7.4%  | 3.5%  | 5.2%  | 5.0%  | 8.2%  | 7.5%  | 4.6%  |                | 5.8%                                  | 5.2%                 | 0.6%                          | 5.8%                       |                     | 5.78%                    |
| May 2019    | 5.9%  | 4.9%  | 7.8%  | 4.3%  | 5.5%  | 4.4%  | 8.1%  | 6.9%  | 2.5%  |                | 5.5%                                  | 5.0%                 | 0.5%                          | 5.5%                       |                     | 5.50%                    |
| Apr 2019    | 6.2%  | 5.3%  | 7.6%  | 4.5%  | 5.8%  | 4.1%  | 7.8%  | 6.6%  | 3.5%  |                | 5.7%                                  | 5.2%                 | 0.5%                          | 5.7%                       |                     | 5.72%                    |
| Mar 2019    | 5.4%  | 4.3%  | 7.5%  | 4.1%  | 5.1%  | 5.5%  | 7.5%  | 7.0%  | 5.7%  |                | 5.6%                                  | 5.1%                 | 0.5%                          | 5.6%                       |                     | 5.58%                    |
| Feb 2019    | 6.2%  | 5.5%  | 7.3%  | 4.8%  | 5.4%  | 4.4%  | 8.7%  | 7.7%  | 6.1%  |                | 6.1%                                  | 5.4%                 | 0.7%                          | 6.1%                       |                     | 6.11%                    |
| Jan 2019    | 7.0%  | 4.6%  | 8.2%  | 4.9%  | 5.9%  | 5.0%  |       | 8.8%  | 5.8%  |                | 6.1%                                  | 5.4%                 | 0.8%                          | 6.1%                       |                     | 6.13%                    |