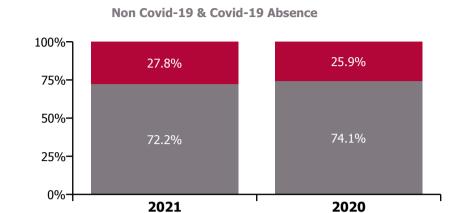

#### Non Covid-19 & Covid-19 Absence

| Health Service Absence Rate by Hospital: Oct<br>2021 | Medical &<br>Dental | Nursing &<br>Midwifery | Health & Social<br>Care<br>Professionals | Management &<br>Administrative | General<br>Support | Patient & Client<br>Care | Certified<br>absence | Self-<br>certified<br>absence | Non<br>Covid-19<br>absence | Covid-19<br>absence | Total<br>absence<br>rate |
|------------------------------------------------------|---------------------|------------------------|------------------------------------------|--------------------------------|--------------------|--------------------------|----------------------|-------------------------------|----------------------------|---------------------|--------------------------|
| Older People                                         | 1.3%                | 7.1%                   | 3.6%                                     | 4.4%                           | 7.6%               | 8.4%                     | 5.4%                 | 0.5%                          | 5.9%                       | 1.4%                | 7.3%                     |
| Health Service Executive                             | 0.7%                | 7.6%                   | 4.3%                                     | 5.3%                           | 9.1%               | 9.1%                     | 6.2%                 | 0.4%                          | 6.6%                       | 1.6%                | 8.1%                     |
| CHO 1                                                | 0.7%                | 7.6%                   | 4.3%                                     | 5.3%                           | 9.1%               | 9.1%                     | 6.2%                 | 0.4%                          | 6.6%                       | 1.6%                | 8.1%                     |
| Health Service Executive                             | 0.5%                | 5.7%                   | 2.1%                                     | 2.6%                           | 4.4%               | 5.8%                     | 4.0%                 | 0.3%                          | 4.3%                       | 1.0%                | 5.3%                     |
| CHO 2                                                | 0.5%                | 5.7%                   | 2.1%                                     | 2.6%                           | 4.4%               | 5.8%                     | 4.0%                 | 0.3%                          | 4.3%                       | 1.0%                | 5.3%                     |
| Health Service Executive                             | 1.6%                | 9.6%                   | 6.2%                                     | 5.2%                           | 11.2%              | 10.3%                    | 8.0%                 | 0.6%                          | 8.6%                       | 0.8%                | 9.4%                     |
| CHO 3                                                | 1.6%                | 9.6%                   | 6.2%                                     | 5.2%                           | 11.2%              | 10.3%                    | 8.0%                 | 0.6%                          | 8.6%                       | 0.8%                | 9.4%                     |
| Health Service Executive                             | 0.3%                | 5.6%                   | 1.6%                                     | 2.6%                           | 5.2%               | 6.5%                     | 3.9%                 | 0.4%                          | 4.3%                       | 1.2%                | 5.6%                     |
| CHO 4                                                | 0.3%                | 5.6%                   | 1.6%                                     | 2.6%                           | 5.2%               | 6.5%                     | 3.9%                 | 0.4%                          | 4.3%                       | 1.2%                | 5.6%                     |
| Health Service Executive                             | 0.7%                | 7.4%                   | 2.3%                                     | 6.3%                           | 7.3%               | 8.0%                     | 5.7%                 | 0.5%                          | 6.2%                       | 1.0%                | 7.3%                     |
| CHO 5                                                | 0.7%                | 7.4%                   | 2.3%                                     | 6.3%                           | 7.3%               | 8.0%                     | 5.7%                 | 0.5%                          | 6.2%                       | 1.0%                | 7.3%                     |
| Health Service Executive                             | 0.1%                | 6.6%                   | 2.4%                                     | 7.1%                           | 7.8%               | 10.6%                    | 5.4%                 | 0.6%                          | 6.0%                       | 2.3%                | 8.3%                     |
| Section 38 Voluntary Agencies                        | 3.0%                | 5.9%                   | 4.1%                                     | 4.9%                           | 5.5%               | 6.5%                     | 4.0%                 | 0.5%                          | 4.5%                       | 1.3%                | 5.8%                     |
| CHO 6                                                | 2.4%                | 6.2%                   | 3.9%                                     | 5.5%                           | 6.2%               | 7.9%                     | 4.5%                 | 0.5%                          | 5.0%                       | 1.6%                | 6.6%                     |
| Health Service Executive                             | 1.4%                | 8.2%                   | 4.3%                                     | 7.1%                           | 11.9%              | 11.7%                    | 7.1%                 | 0.7%                          | 7.8%                       | 2.1%                | 9.9%                     |
| CHO 7                                                | 1.4%                | 8.2%                   | 4.3%                                     | 7.1%                           | 11.9%              | 11.7%                    | 7.1%                 | 0.7%                          | 7.8%                       | 2.1%                | 9.9%                     |
| Health Service Executive                             | 0.2%                | 8.2%                   | 4.4%                                     | 5.1%                           | 4.6%               | 11.0%                    | 7.1%                 | 0.6%                          | 7.6%                       | 1.5%                | 9.2%                     |
| CHO 8                                                | 0.2%                | 8.2%                   | 4.4%                                     | 5.1%                           | 4.6%               | 11.0%                    | 7.1%                 | 0.6%                          | 7.6%                       | 1.5%                | 9.2%                     |
| Health Service Executive                             | 3.1%                | 8.5%                   | 3.6%                                     | 3.7%                           | 7.5%               | 8.8%                     | 4.6%                 | 0.8%                          | 5.4%                       | 2.1%                | 7.5%                     |
| Section 38 Voluntary Agencies                        | 3.5%                | 5.1%                   | 4.0%                                     | 3.4%                           | 5.8%               | 6.9%                     | 3.6%                 | 0.6%                          | 4.2%                       | 1.4%                | 5.6%                     |
| CHO 9                                                | 3.3%                | 7.4%                   | 3.8%                                     | 3.6%                           | 6.9%               | 8.2%                     | 4.3%                 | 0.7%                          | 5.0%                       | 1.8%                | 6.9%                     |
| Other Community Services                             |                     |                        | 3.4%                                     | 3.5%                           |                    | 3.1%                     | 3.0%                 | 0.2%                          | 3.1%                       | 0.3%                | 3.5%                     |

# **Older People**

| Year/ month | Medical &<br>Dental | Nursing &<br>Midwifery | Health & Social<br>Care<br>Professionals | Management & Administrative | General<br>Support | Patient & Client<br>Care | Certified<br>absence | Self-<br>certified<br>absence | Non<br>Covid-19<br>absence | Covid-19<br>absence | Total<br>absence rate |
|-------------|---------------------|------------------------|------------------------------------------|-----------------------------|--------------------|--------------------------|----------------------|-------------------------------|----------------------------|---------------------|-----------------------|
| 2021        | 1.2%                | 8.3%                   | 3.6%                                     | 4.4%                        | 7.7%               | 9.4%                     | 5.4%                 | 0.5%                          | 5.9%                       | 2.3%                | 8.1%                  |
| Oct 2021    | 0.6%                | 8.0%                   | 4.1%                                     | 5.1%                        | 8.1%               | 9.6%                     | 5.7%                 | 0.6%                          | 6.3%                       | 1.9%                | 8.2%                  |
| Sep 2021    | 1.1%                | 7.9%                   | 3.7%                                     | 3.8%                        | 7.9%               | 8.9%                     | 5.7%                 | 0.5%                          | 6.2%                       | 1.6%                | 7.8%                  |
| Aug 2021    | 0.6%                | 7.7%                   | 3.1%                                     | 4.1%                        | 8.0%               | 8.9%                     | 5.8%                 | 0.5%                          | 6.3%                       | 1.4%                | 7.7%                  |
| Jul 2021    | 0.6%                | 7.0%                   | 1.7%                                     | 3.8%                        | 7.9%               | 8.8%                     | 5.6%                 | 0.5%                          | 6.1%                       | 1.2%                | 7.3%                  |
| Jun 2021    | 0.5%                | 7.1%                   | 2.2%                                     | 4.1%                        | 7.3%               | 7.9%                     | 5.3%                 | 0.5%                          | 5.8%                       | 1.2%                | 7.0%                  |
| May 2021    | 0.2%                | 6.2%                   | 3.0%                                     | 4.0%                        | 6.6%               | 7.2%                     | 4.8%                 | 0.4%                          | 5.2%                       | 1.1%                | 6.3%                  |
| Apr 2021    |                     | 6.8%                   | 4.1%                                     | 4.2%                        | 6.1%               | 8.1%                     | 5.1%                 | 0.4%                          | 5.5%                       | 1.4%                | 6.9%                  |
| Mar 2021    | 0.7%                | 7.4%                   | 4.1%                                     | 4.1%                        | 5.8%               | 8.1%                     | 5.0%                 | 0.4%                          | 5.4%                       | 1.6%                | 7.1%                  |
| Feb 2021    | 3.9%                | 11.5%                  | 4.7%                                     | 4.4%                        | 8.4%               | 12.7%                    | 5.4%                 | 0.5%                          | 5.9%                       | 4.8%                | 10.8%                 |
| Jan 2021    | 4.1%                | 13.1%                  | 5.3%                                     | 6.2%                        | 11.1%              | 14.0%                    | 5.5%                 | 0.4%                          | 5.8%                       | 6.5%                | 12.4%                 |
| 2020        | 1.7%                | 8.1%                   | 4.0%                                     | 5.1%                        | 9.0%               | 9.3%                     | 5.7%                 | 0.4%                          | 6.1%                       | 2.1%                | 8.3%                  |
| Dec 2020    | 2.9%                | 7.8%                   | 3.5%                                     | 5.1%                        | 7.9%               | 9.5%                     | 5.2%                 | 0.4%                          | 5.5%                       | 2.5%                | 8.1%                  |
| Nov 2020    | 1.2%                | 7.2%                   | 3.6%                                     | 4.9%                        | 7.2%               | 8.6%                     | 5.4%                 | 0.4%                          | 5.8%                       | 1.6%                | 7.4%                  |
| Oct 2020    | 0.1%                | 7.3%                   | 2.9%                                     | 5.3%                        | 8.4%               | 8.9%                     | 5.5%                 | 0.4%                          | 5.9%                       | 1.8%                | 7.7%                  |
| Sep 2020    | 0.3%                | 7.6%                   | 3.9%                                     | 5.4%                        | 9.0%               | 8.5%                     | 5.9%                 | 0.5%                          | 6.4%                       | 1.4%                | 7.7%                  |
| Aug 2020    |                     | 6.6%                   | 3.1%                                     | 5.3%                        | 9.0%               | 8.4%                     | 5.8%                 | 0.4%                          | 6.2%                       | 1.1%                | 7.3%                  |
| Jul 2020    | 0.7%                | 6.3%                   | 2.2%                                     | 3.8%                        | 8.0%               | 7.8%                     | 5.2%                 | 0.4%                          | 5.6%                       | 1.1%                | 6.7%                  |
| Jun 2020    | 2.7%                | 6.7%                   | 3.0%                                     | 4.5%                        | 8.3%               | 8.0%                     | 5.3%                 | 0.4%                          | 5.7%                       | 1.4%                | 7.1%                  |
| May 2020    | 3.0%                | 11.2%                  | 5.3%                                     | 5.6%                        | 11.2%              | 11.9%                    | 6.1%                 | 0.3%                          | 6.4%                       | 4.4%                | 10.8%                 |
| Apr 2020    | 4.1%                | 16.5%                  | 6.2%                                     | 7.5%                        | 12.9%              | 14.8%                    | 6.2%                 | 0.2%                          | 6.5%                       | 7.7%                | 14.2%                 |
| Mar 2020    | 4.1%                | 8.7%                   | 7.0%                                     | 6.2%                        | 9.8%               | 9.5%                     | 6.0%                 | 0.4%                          | 6.4%                       | 2.4%                | 8.8%                  |
| Feb 2020    | 0.6%                | 5.8%                   | 3.7%                                     | 3.8%                        | 7.5%               | 7.5%                     | 5.8%                 | 0.7%                          | 6.4%                       |                     | 6.4%                  |
| Jan 2020    | 0.3%                | 5.8%                   | 3.2%                                     | 4.4%                        | 8.2%               | 8.3%                     | 6.1%                 | 0.7%                          | 6.8%                       |                     | 6.8%                  |
| 2019        | 1.0%                | 5.4%                   | 3.2%                                     | 3.8%                        | 6.4%               | 7.0%                     | 5.4%                 | 0.6%                          | 5.9%                       |                     | 5.9%                  |
| Dec 2019    | 0.4%                | 5.9%                   | 3.9%                                     | 4.2%                        | 7.8%               | 8.0%                     | 6.0%                 | 0.7%                          | 6.8%                       |                     | 6.8%                  |
| Nov 2019    | 0.2%                | 5.7%                   | 3.4%                                     | 4.0%                        | 6.3%               | 7.0%                     | 5.5%                 | 0.6%                          | 6.1%                       |                     | 6.1%                  |
| Oct 2019    | 0.6%                | 5.7%                   | 3.9%                                     | 3.4%                        | 6.8%               | 7.2%                     | 5.6%                 | 0.6%                          | 6.2%                       |                     | 6.2%                  |
| Sep 2019    | 3.2%                | 5.2%                   | 2.9%                                     | 3.0%                        | 6.4%               | 7.0%                     | 5.3%                 | 0.5%                          | 5.8%                       |                     | 5.8%                  |
| Aug 2019    | 0.7%                | 5.0%                   | 2.6%                                     | 3.8%                        | 6.2%               | 7.1%                     | 5.4%                 | 0.5%                          | 5.9%                       |                     | 5.9%                  |
| Jul 2019    | 0.8%                | 5.2%                   | 2.6%                                     | 3.8%                        | 5.9%               | 6.8%                     | 5.2%                 | 0.5%                          | 5.7%                       |                     | 5.7%                  |
| Jun 2019    | 0.4%                | 5.5%                   | 2.3%                                     | 3.5%                        | 6.1%               | 6.6%                     | 5.2%                 | 0.6%                          | 5.8%                       |                     | 5.8%                  |

# Older People

| Year/ month | CHO 1 | CHO 2 | CHO 3 | CHO 4 | CHO 5 | CHO 6 | CHO 7 | CHO 8 | CHO 9 | other<br>Comm. | Community<br>Services<br>absence rate | Certified<br>absence | Self-<br>certified<br>absence | Non<br>Covid-19<br>absence | Covid-19<br>absence | Total<br>absence<br>rate |
|-------------|-------|-------|-------|-------|-------|-------|-------|-------|-------|----------------|---------------------------------------|----------------------|-------------------------------|----------------------------|---------------------|--------------------------|
| 2021        | 9.6%  | 5.8%  | 9.9%  | 7.3%  | 8.8%  | 7.4%  | 9.0%  | 9.4%  | 6.9%  | 2.3%           | 8.1%                                  | 5.4%                 | 0.5%                          | 5.9%                       | 2.3%                | 8.1%                     |
| Oct 2021    | 8.4%  | 5.8%  | 11.7% | 7.1%  | 9.2%  | 6.2%  | 10.6% | 10.4% | 6.1%  | 1.8%           | 8.2%                                  | 5.7%                 | 0.6%                          | 6.3%                       | 1.9%                | 8.23%                    |
| Sep 2021    | 8.8%  | 3.9%  | 10.4% | 6.7%  | 8.8%  | 6.7%  | 10.7% | 9.6%  | 6.9%  | 2.3%           | 7.8%                                  | 5.7%                 | 0.5%                          | 6.2%                       | 1.6%                | 7.77%                    |
| Aug 2021    | 9.2%  | 5.4%  | 9.9%  | 6.8%  | 7.9%  | 6.2%  | 9.4%  | 8.8%  | 7.2%  | 4.4%           | 7.7%                                  | 5.8%                 | 0.5%                          | 6.3%                       | 1.4%                | 7.73%                    |
| Jul 2021    | 8.7%  | 5.7%  | 9.6%  | 6.4%  | 7.8%  | 5.5%  | 8.4%  | 8.8%  | 6.0%  | 4.4%           | 7.3%                                  | 5.6%                 | 0.5%                          | 6.1%                       | 1.2%                | 7.30%                    |
| Jun 2021    | 8.9%  | 3.8%  | 8.7%  | 6.6%  | 7.6%  | 6.0%  | 8.2%  | 7.7%  | 6.2%  | 2.0%           | 7.0%                                  | 5.3%                 | 0.5%                          | 5.8%                       | 1.2%                | 6.96%                    |
| May 2021    | 7.7%  | 2.3%  | 8.1%  | 6.3%  | 7.2%  | 6.4%  | 6.9%  | 7.4%  | 4.7%  | 1.8%           | 6.3%                                  | 4.8%                 | 0.4%                          | 5.2%                       | 1.1%                | 6.29%                    |
| Apr 2021    | 8.7%  | 4.0%  | 9.1%  | 7.1%  | 7.4%  | 6.2%  | 6.7%  | 7.9%  | 5.5%  | 2.0%           | 6.9%                                  | 5.1%                 | 0.4%                          | 5.5%                       | 1.4%                | 6.92%                    |
| Mar 2021    | 8.3%  | 4.9%  | 9.7%  | 6.1%  | 7.6%  | 7.2%  | 7.4%  | 8.0%  | 5.6%  | 0.7%           | 7.1%                                  | 5.0%                 | 0.4%                          | 5.4%                       | 1.6%                | 7.06%                    |
| Feb 2021    | 11.3% | 11.0% | 10.6% | 11.2% | 10.4% | 10.9% | 9.2%  | 12.0% | 10.1% | 0.8%           | 10.8%                                 | 5.4%                 | 0.5%                          | 5.9%                       | 4.8%                | 10.78%                   |
| Jan 2021    | 16.0% | 12.5% | 11.0% | 8.7%  | 14.0% | 13.2% | 12.6% | 13.1% | 11.4% | 3.3%           | 12.4%                                 | 5.5%                 | 0.4%                          | 5.8%                       | 6.5%                | 12.35%                   |
| 2020        | 8.9%  | 5.1%  | 10.5% | 5.7%  | 7.5%  | 8.7%  | 12.3% | 10.2% | 8.8%  | 4.5%           | 8.3%                                  | 5.7%                 | 0.4%                          | 6.1%                       | 2.1%                | 8.3%                     |
| Dec 2020    | 9.2%  | 4.9%  | 12.2% | 4.1%  | 10.4% | 9.1%  | 10.2% | 10.3% | 7.0%  | 1.5%           | 8.1%                                  | 5.2%                 | 0.4%                          | 5.5%                       | 2.5%                | 8.08%                    |
| Nov 2020    | 8.1%  | 0.4%  | 9.6%  | 5.4%  | 7.7%  | 6.8%  | 8.6%  | 9.6%  | 4.8%  | 0.8%           | 7.4%                                  | 5.4%                 | 0.4%                          | 5.8%                       | 1.6%                | 7.38%                    |
| Oct 2020    | 9.7%  | 4.7%  | 10.4% | 5.5%  | 7.8%  | 7.5%  | 10.5% | 10.7% | 4.8%  | 2.0%           | 7.7%                                  | 5.5%                 | 0.4%                          | 5.9%                       | 1.8%                | 7.69%                    |
| Sep 2020    | 9.2%  | 4.2%  | 12.8% | 5.4%  | 5.2%  | 8.0%  | 10.9% | 10.1% | 6.1%  | 2.8%           | 7.7%                                  | 5.9%                 | 0.5%                          | 6.4%                       | 1.4%                | 7.73%                    |
| Aug 2020    | 7.8%  | 3.3%  | 10.6% | 6.1%  | 7.4%  | 7.8%  | 10.2% | 8.7%  | 6.4%  | 4.1%           | 7.3%                                  | 5.8%                 | 0.4%                          | 6.2%                       | 1.1%                | 7.32%                    |
| Jul 2020    | 7.2%  | 3.3%  | 10.4% | 4.7%  | 6.3%  | 7.7%  | 10.2% | 8.5%  | 5.9%  | 3.5%           | 6.7%                                  | 5.2%                 | 0.4%                          | 5.6%                       | 1.1%                | 6.69%                    |
| Jun 2020    | 7.4%  | 3.2%  | 8.7%  | 5.5%  | 6.8%  | 7.9%  | 9.9%  | 9.1%  | 7.4%  | 8.4%           | 7.1%                                  | 5.3%                 | 0.4%                          | 5.7%                       | 1.4%                | 7.11%                    |
| May 2020    | 12.1% | 6.5%  | 9.3%  | 8.8%  | 7.5%  | 11.3% | 17.3% | 11.8% | 15.4% | 6.0%           | 10.8%                                 | 6.1%                 | 0.3%                          | 6.4%                       | 4.4%                | 10.85%                   |
| Apr 2020    | 14.8% | 8.6%  | 11.6% | 9.9%  | 9.8%  | 16.5% | 25.2% | 14.5% | 23.1% | 4.9%           | 14.2%                                 | 6.2%                 | 0.2%                          | 6.5%                       | 7.7%                | 14.19%                   |
| Mar 2020    | 8.1%  | 6.8%  | 11.5% | 5.0%  | 7.5%  | 9.5%  | 12.4% | 11.0% | 12.8% | 10.1%          | 8.8%                                  | 6.0%                 | 0.4%                          | 6.4%                       | 2.4%                | 8.85%                    |
| Feb 2020    | 6.1%  | 5.3%  | 9.4%  | 4.5%  | 6.3%  | 6.3%  | 8.7%  | 8.7%  | 5.8%  | 5.2%           | 6.4%                                  | 5.8%                 | 0.7%                          | 6.4%                       |                     | 6.43%                    |
| Jan 2020    | 6.4%  | 5.8%  | 10.2% | 4.4%  | 7.4%  | 5.8%  | 10.5% | 9.1%  | 5.9%  | 5.0%           | 6.8%                                  | 6.1%                 | 0.7%                          | 6.8%                       |                     | 6.84%                    |
| 2019        | 6.1%  | 5.1%  | 7.8%  | 4.3%  | 5.7%  | 5.1%  | 8.2%  | 7.9%  | 5.4%  |                | 5.9%                                  | 5.4%                 | 0.6%                          | 5.9%                       |                     | 5.9%                     |
| Dec 2019    | 6.7%  | 6.2%  | 9.5%  | 4.4%  | 6.8%  | 5.6%  | 9.0%  | 8.8%  | 6.5%  |                | 6.8%                                  | 6.0%                 | 0.7%                          | 6.8%                       |                     | 6.76%                    |
| Nov 2019    | 5.5%  | 5.4%  | 7.8%  | 4.3%  | 6.1%  | 5.4%  | 7.4%  | 8.6%  | 5.9%  |                | 6.1%                                  | 5.5%                 | 0.6%                          | 6.1%                       |                     | 6.06%                    |
| Oct 2019    | 5.0%  | 5.6%  | 8.3%  | 4.6%  | 6.8%  | 5.0%  | 6.9%  | 9.5%  | 6.5%  |                | 6.2%                                  | 5.6%                 | 0.6%                          | 6.2%                       |                     | 6.21%                    |
| Sep 2019    | 6.1%  | 4.9%  | 5.4%  | 3.9%  | 5.8%  | 6.5%  | 8.3%  | 7.8%  | 5.5%  |                | 5.8%                                  | 5.3%                 | 0.5%                          | 5.8%                       |                     | 5.81%                    |
| Aug 2019    | 6.2%  | 4.8%  | 8.7%  | 3.9%  | 5.5%  | 3.8%  | 9.5%  | 8.2%  | 5.6%  |                | 5.9%                                  | 5.4%                 | 0.5%                          | 5.9%                       |                     | 5.86%                    |
| Jul 2019    | 6.3%  | 4.4%  | 8.3%  | 4.1%  | 4.5%  | 5.9%  | 8.9%  | 7.5%  | 3.9%  |                | 5.7%                                  | 5.2%                 | 0.5%                          | 5.7%                       |                     | 5.74%                    |
| Jun 2019    | 6.8%  | 5.9%  | 7.4%  | 3.5%  | 5.2%  | 5.0%  | 8.2%  | 7.5%  | 4.6%  |                | 5.8%                                  | 5.2%                 | 0.6%                          | 5.8%                       |                     | 5.78%                    |
| May 2019    | 5.9%  | 4.9%  | 7.8%  | 4.3%  | 5.5%  | 4.4%  | 8.1%  | 6.9%  | 2.5%  |                | 5.5%                                  | 5.0%                 | 0.5%                          | 5.5%                       |                     | 5.50%                    |
| Apr 2019    | 6.2%  | 5.3%  | 7.6%  | 4.5%  | 5.8%  | 4.1%  | 7.8%  | 6.6%  | 3.5%  |                | 5.7%                                  | 5.2%                 | 0.5%                          | 5.7%                       |                     | 5.72%                    |
| Mar 2019    | 5.4%  | 4.3%  | 7.5%  | 4.1%  | 5.1%  | 5.5%  | 7.5%  | 7.0%  | 5.7%  |                | 5.6%                                  | 5.1%                 | 0.5%                          | 5.6%                       |                     | 5.58%                    |
| Feb 2019    | 6.2%  | 5.5%  | 7.3%  | 4.8%  | 5.4%  | 4.4%  | 8.7%  | 7.7%  | 6.1%  |                | 6.1%                                  | 5.4%                 | 0.7%                          | 6.1%                       |                     | 6.11%                    |
| Jan 2019    | 7.0%  | 4.6%  | 8.2%  | 4.9%  | 5.9%  | 5.0%  |       | 8.8%  | 5.8%  |                | 6.1%                                  | 5.4%                 | 0.8%                          | 6.1%                       |                     | 6.13%                    |