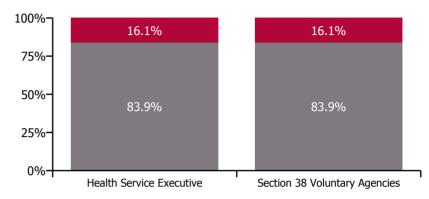

### Total absence rate

Total absence rate

Non Covid-19 & Covid-19 Absence

| Health Service Absence Rate by Hospital: Oct<br>2022 | Medical &<br>Dental | Nursing &<br>Midwifery | Health & Social<br>Care<br>Professionals | Management &<br>Administrative | General<br>Support | Patient & Client<br>Care | Certified<br>absence | Self-<br>certified<br>absence | Non<br>Covid-19<br>absence | Covid-19<br>absence | Total<br>absence<br>rate |
|------------------------------------------------------|---------------------|------------------------|------------------------------------------|--------------------------------|--------------------|--------------------------|----------------------|-------------------------------|----------------------------|---------------------|--------------------------|
| Older People                                         | 1.3%                | 7.7%                   | 4.1%                                     | 4.7%                           | 8.0%               | 9.0%                     | 5.5%                 | 0.5%                          | 6.0%                       | 1.8%                | 7.8%                     |
| Health Service Executive                             | 0.5%                | 8.4%                   | 5.1%                                     | 5.8%                           | 9.7%               | 10.1%                    | 6.4%                 | 0.4%                          | 6.8%                       | 2.1%                | 9.0%                     |
| CHO 1                                                | 0.5%                | 8.4%                   | 5.1%                                     | 5.8%                           | 9.7%               | 10.1%                    | 6.4%                 | 0.4%                          | 6.8%                       | 2.1%                | 9.0%                     |
| Health Service Executive                             | 0.5%                | 5.7%                   | 2.3%                                     | 2.9%                           | 4.2%               | 5.8%                     | 3.9%                 | 0.2%                          | 4.1%                       | 1.2%                | 5.4%                     |
| CHO 2                                                | 0.5%                | 5.7%                   | 2.3%                                     | 2.9%                           | 4.2%               | 5.8%                     | 3.9%                 | 0.2%                          | 4.1%                       | 1.2%                | 5.4%                     |
| Health Service Executive                             | 2.3%                | 10.2%                  | 6.5%                                     | 5.5%                           | 10.9%              | 10.8%                    | 7.9%                 | 0.6%                          | 8.5%                       | 1.3%                | 9.8%                     |
| CHO 3                                                | 2.3%                | 10.2%                  | 6.5%                                     | 5.5%                           | 10.9%              | 10.8%                    | 7.9%                 | 0.6%                          | 8.5%                       | 1.3%                | 9.8%                     |
| Health Service Executive                             | 0.3%                | 6.0%                   | 2.3%                                     | 3.0%                           | 5.7%               | 7.1%                     | 4.0%                 | 0.4%                          | 4.4%                       | 1.7%                | 6.1%                     |
| CHO 4                                                | 0.3%                | 6.0%                   | 2.3%                                     | 3.0%                           | 5.7%               | 7.1%                     | 4.0%                 | 0.4%                          | 4.4%                       | 1.7%                | 6.1%                     |
| Health Service Executive                             | 0.5%                | 8.5%                   | 3.3%                                     | 6.2%                           | 8.0%               | 8.9%                     | 6.0%                 | 0.6%                          | 6.6%                       | 1.5%                | 8.2%                     |
| CHO 5                                                | 0.5%                | 8.5%                   | 3.3%                                     | 6.2%                           | 8.0%               | 8.9%                     | 6.0%                 | 0.6%                          | 6.6%                       | 1.5%                | 8.2%                     |
| Health Service Executive                             | 1.4%                | 7.3%                   | 2.2%                                     | 6.4%                           | 8.0%               | 10.2%                    | 5.3%                 | 0.6%                          | 5.9%                       | 2.4%                | 8.3%                     |
| Section 38 Voluntary Agencies                        | 2.7%                | 6.3%                   | 4.1%                                     | 4.7%                           | 6.1%               | 6.8%                     | 4.0%                 | 0.5%                          | 4.5%                       | 1.6%                | 6.1%                     |
| CHO 6                                                | 2.5%                | 6.7%                   | 3.9%                                     | 5.2%                           | 6.7%               | 8.0%                     | 4.5%                 | 0.6%                          | 5.0%                       | 1.9%                | 6.9%                     |
| Health Service Executive                             | 1.2%                | 8.8%                   | 4.2%                                     | 6.9%                           | 11.3%              | 11.7%                    | 6.8%                 | 0.8%                          | 7.6%                       | 2.4%                | 10.0%                    |
| CHO 7                                                | 1.2%                | 8.8%                   | 4.2%                                     | 6.9%                           | 11.3%              | 11.7%                    | 6.8%                 | 0.8%                          | 7.6%                       | 2.4%                | 10.0%                    |
| Health Service Executive                             | 0.2%                | 8.9%                   | 5.2%                                     | 6.0%                           | 7.4%               | 11.7%                    | 7.3%                 | 0.6%                          | 7.9%                       | 2.1%                | 10.0%                    |
| CHO 8                                                | 0.2%                | 8.9%                   | 5.2%                                     | 6.0%                           | 7.4%               | 11.7%                    | 7.3%                 | 0.6%                          | 7.9%                       | 2.1%                | 10.0%                    |
| Health Service Executive                             | 3.4%                | 8.4%                   | 3.9%                                     | 4.5%                           | 8.3%               | 8.7%                     | 4.6%                 | 0.8%                          | 5.5%                       | 2.1%                | 7.6%                     |
| Section 38 Voluntary Agencies                        | 3.7%                | 5.1%                   | 5.9%                                     | 3.6%                           | 6.2%               | 8.1%                     | 3.9%                 | 0.6%                          | 4.6%                       | 1.6%                | 6.2%                     |
| CHO 9                                                | 3.5%                | 7.4%                   | 4.7%                                     | 4.3%                           | 7.5%               | 8.5%                     | 4.4%                 | 0.8%                          | 5.2%                       | 2.0%                | 7.2%                     |
| Other Community Services                             |                     | 0.0%                   | 0.4%                                     | 3.0%                           |                    | 1.4%                     | 2.3%                 | 0.2%                          | 2.5%                       | 0.4%                | 3.0%                     |