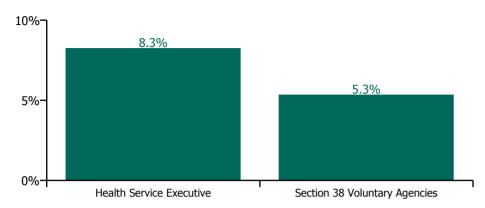

### Total absence rate

Total absence rate

Non Covid-19 & Covid-19 Absence

| Health Service Absence Rate by Hospital: Oct<br>2022 | Medical &<br>Dental | Nursing &<br>Midwifery | Health & Social<br>Care<br>Professionals | Management &<br>Administrative | General<br>Support | Patient & Client<br>Care | Certified<br>absence | Self-<br>certified<br>absence | Non<br>Covid-19<br>absence | Covid-19<br>absence | Total<br>absence<br>rate |
|------------------------------------------------------|---------------------|------------------------|------------------------------------------|--------------------------------|--------------------|--------------------------|----------------------|-------------------------------|----------------------------|---------------------|--------------------------|
| Older People                                         | 1.3%                | 7.7%                   | 4.1%                                     | 4.7%                           | 8.0%               | 9.0%                     | 5.5%                 | 0.5%                          | 6.0%                       | 1.8%                | 7.8%                     |
| Health Service Executive                             | 0.5%                | 8.4%                   | 5.1%                                     | 5.8%                           | 9.7%               | 10.1%                    | 6.4%                 | 0.4%                          | 6.8%                       | 2.1%                | 9.0%                     |
| CHO 1                                                | 0.5%                | 8.4%                   | 5.1%                                     | 5.8%                           | 9.7%               | 10.1%                    | 6.4%                 | 0.4%                          | 6.8%                       | 2.1%                | 9.0%                     |
| Health Service Executive                             | 0.5%                | 5.7%                   | 2.3%                                     | 2.9%                           | 4.2%               | 5.8%                     | 3.9%                 | 0.2%                          | 4.1%                       | 1.2%                | 5.4%                     |
| CHO 2                                                | 0.5%                | 5.7%                   | 2.3%                                     | 2.9%                           | 4.2%               | 5.8%                     | 3.9%                 | 0.2%                          | 4.1%                       | 1.2%                | 5.4%                     |
| Health Service Executive                             | 2.3%                | 10.2%                  | 6.5%                                     | 5.5%                           | 10.9%              | 10.8%                    | 7.9%                 | 0.6%                          | 8.5%                       | 1.3%                | 9.8%                     |
| CHO 3                                                | 2.3%                | 10.2%                  | 6.5%                                     | 5.5%                           | 10.9%              | 10.8%                    | 7.9%                 | 0.6%                          | 8.5%                       | 1.3%                | 9.8%                     |
| Health Service Executive                             | 0.3%                | 6.0%                   | 2.3%                                     | 3.0%                           | 5.7%               | 7.1%                     | 4.0%                 | 0.4%                          | 4.4%                       | 1.7%                | 6.1%                     |
| CHO 4                                                | 0.3%                | 6.0%                   | 2.3%                                     | 3.0%                           | 5.7%               | 7.1%                     | 4.0%                 | 0.4%                          | 4.4%                       | 1.7%                | 6.1%                     |
| Health Service Executive                             | 0.5%                | 8.5%                   | 3.3%                                     | 6.2%                           | 8.0%               | 8.9%                     | 6.0%                 | 0.6%                          | 6.6%                       | 1.5%                | 8.2%                     |
| CHO 5                                                | 0.5%                | 8.5%                   | 3.3%                                     | 6.2%                           | 8.0%               | 8.9%                     | 6.0%                 | 0.6%                          | 6.6%                       | 1.5%                | 8.2%                     |
| Health Service Executive                             | 1.4%                | 7.3%                   | 2.2%                                     | 6.4%                           | 8.0%               | 10.2%                    | 5.3%                 | 0.6%                          | 5.9%                       | 2.4%                | 8.3%                     |
| Section 38 Voluntary Agencies                        | 2.7%                | 6.3%                   | 4.1%                                     | 4.7%                           | 6.1%               | 6.8%                     | 4.0%                 | 0.5%                          | 4.5%                       | 1.6%                | 6.1%                     |
| CHO 6                                                | 2.5%                | 6.7%                   | 3.9%                                     | 5.2%                           | 6.7%               | 8.0%                     | 4.5%                 | 0.6%                          | 5.0%                       | 1.9%                | 6.9%                     |
| Health Service Executive                             | 1.2%                | 8.8%                   | 4.2%                                     | 6.9%                           | 11.3%              | 11.7%                    | 6.8%                 | 0.8%                          | 7.6%                       | 2.4%                | 10.0%                    |
| CHO 7                                                | 1.2%                | 8.8%                   | 4.2%                                     | 6.9%                           | 11.3%              | 11.7%                    | 6.8%                 | 0.8%                          | 7.6%                       | 2.4%                | 10.0%                    |
| Health Service Executive                             | 0.2%                | 8.9%                   | 5.2%                                     | 6.0%                           | 7.4%               | 11.7%                    | 7.3%                 | 0.6%                          | 7.9%                       | 2.1%                | 10.0%                    |
| CHO 8                                                | 0.2%                | 8.9%                   | 5.2%                                     | 6.0%                           | 7.4%               | 11.7%                    | 7.3%                 | 0.6%                          | 7.9%                       | 2.1%                | 10.0%                    |
| Health Service Executive                             | 3.4%                | 8.4%                   | 3.9%                                     | 4.5%                           | 8.3%               | 8.7%                     | 4.6%                 | 0.8%                          | 5.5%                       | 2.1%                | 7.6%                     |
| Section 38 Voluntary Agencies                        | 3.7%                | 5.1%                   | 5.9%                                     | 3.6%                           | 6.2%               | 8.1%                     | 3.9%                 | 0.6%                          | 4.6%                       | 1.6%                | 6.2%                     |
| CHO 9                                                | 3.5%                | 7.4%                   | 4.7%                                     | 4.3%                           | 7.5%               | 8.5%                     | 4.4%                 | 0.8%                          | 5.2%                       | 2.0%                | 7.2%                     |
| Other Community Services                             |                     | 0.0%                   | 0.4%                                     | 3.0%                           |                    | 1.4%                     | 2.3%                 | 0.2%                          | 2.5%                       | 0.4%                | 3.0%                     |