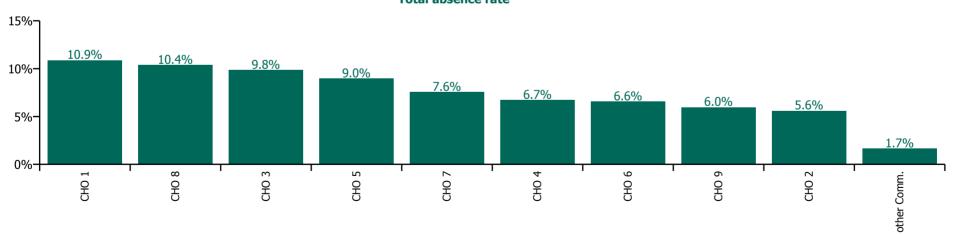

| Health Service Absence Rate - Care Group by<br>CHO: Oct 2022 | Certified<br>absence | Self-<br>certified<br>absence | Non<br>Covid-19<br>absence | Covid-19<br>absence | Total<br>absence<br>rate | % Non<br>Covid-19<br>absence | %<br>Covid-19<br>absence |
|--------------------------------------------------------------|----------------------|-------------------------------|----------------------------|---------------------|--------------------------|------------------------------|--------------------------|
| Older People                                                 | 6.1%                 | 0.7%                          | 6.7%                       | 1.3%                | 8.0%                     | 83.9%                        | 16.1%                    |
| CHO 1                                                        | 8.6%                 | 0.6%                          | 9.2%                       | 1.7%                | 10.9%                    | 84.3%                        | 15.7%                    |
| CHO 2                                                        | 4.0%                 | 0.2%                          | 4.2%                       | 1.4%                | 5.6%                     | 75.0%                        | 25.0%                    |
| CHO 3                                                        | 8.1%                 | 0.8%                          | 9.0%                       | 0.9%                | 9.8%                     | 91.0%                        | 9.0%                     |
| CHO 4                                                        | 5.0%                 | 0.5%                          | 5.5%                       | 1.2%                | 6.7%                     | 81.7%                        | 18.3%                    |
| CHO 5                                                        | 6.9%                 | 0.7%                          | 7.5%                       | 1.4%                | 9.0%                     | 84.0%                        | 16.0%                    |
| CHO 6                                                        | 5.0%                 | 0.6%                          | 5.7%                       | 0.9%                | 6.6%                     | 86.2%                        | 13.8%                    |
| CHO 7                                                        | 5.2%                 | 1.0%                          | 6.3%                       | 1.3%                | 7.6%                     | 83.0%                        | 17.0%                    |
| CHO 8                                                        | 7.8%                 | 0.6%                          | 8.4%                       | 2.0%                | 10.4%                    | 81.0%                        | 19.0%                    |
| CHO 9                                                        | 4.1%                 | 1.2%                          | 5.3%                       | 0.6%                | 6.0%                     | 89.5%                        | 10.5%                    |
| Other Community Services                                     | 1.0%                 | 0.3%                          | 1.3%                       | 0.3%                | 1.7%                     | 81.5%                        | 18.5%                    |

| Health Service Absence Rate - by Hospital<br>Group & Staff Category: Oct 2022 | Medical &<br>Dental | Nursing &<br>Midwifery | Health & Social<br>Care<br>Professionals | Management &<br>Administrative | General<br>Support | Patient & Client<br>Care | Certified<br>absence | Self-<br>certified<br>absence | Non<br>Covid-19<br>absence | Covid-19<br>absence | Total<br>absence<br>rate |
|-------------------------------------------------------------------------------|---------------------|------------------------|------------------------------------------|--------------------------------|--------------------|--------------------------|----------------------|-------------------------------|----------------------------|---------------------|--------------------------|
| Older People                                                                  | 1.7%                | 7.7%                   | 4.0%                                     | 3.8%                           | 7.4%               | 9.8%                     | 6.1%                 | 0.7%                          | 6.7%                       | 1.3%                | 8.0%                     |
| CHO 1                                                                         | 0.0%                | 9.7%                   | 9.9%                                     | 5.0%                           | 9.5%               | 13.3%                    | 8.6%                 | 0.6%                          | 9.2%                       | 1.7%                | 10.9%                    |
| CHO 2                                                                         | 0.0%                | 5.0%                   | 3.3%                                     | 6.0%                           | 2.0%               | 6.6%                     | 4.0%                 | 0.2%                          | 4.2%                       | 1.4%                | 5.6%                     |
| CHO 3                                                                         | 9.0%                | 10.1%                  | 7.1%                                     | 5.6%                           | 9.8%               | 11.0%                    | 8.1%                 | 0.8%                          | 9.0%                       | 0.9%                | 9.8%                     |
| CHO 4                                                                         | 0.0%                | 5.4%                   | 2.6%                                     | 2.6%                           | 8.2%               | 8.6%                     | 5.0%                 | 0.5%                          | 5.5%                       | 1.2%                | 6.7%                     |
| CHO 5                                                                         | 0.0%                | 10.6%                  | 0.9%                                     | 2.1%                           | 5.8%               | 10.1%                    | 6.9%                 | 0.7%                          | 7.5%                       | 1.4%                | 9.0%                     |
| CHO 6                                                                         | 0.0%                | 6.5%                   | 1.9%                                     | 3.7%                           | 8.1%               | 7.6%                     | 5.0%                 | 0.6%                          | 5.7%                       | 0.9%                | 6.6%                     |
| CHO 7                                                                         | 0.0%                | 7.7%                   | 3.3%                                     | 5.1%                           | 6.4%               | 8.5%                     | 5.2%                 | 1.0%                          | 6.3%                       | 1.3%                | 7.6%                     |
| CHO 8                                                                         | 0.0%                | 9.5%                   | 4.2%                                     | 4.2%                           | 9.1%               | 12.6%                    | 7.8%                 | 0.6%                          | 8.4%                       | 2.0%                | 10.4%                    |
| CHO 9                                                                         | 2.8%                | 5.4%                   | 4.0%                                     | 2.4%                           | 6.7%               | 8.2%                     | 4.1%                 | 1.2%                          | 5.3%                       | 0.6%                | 6.0%                     |
| Other Community Services                                                      |                     | 0.0%                   |                                          | 1.7%                           |                    | 0.0%                     | 1.0%                 | 0.3%                          | 1.3%                       | 0.3%                | 1.7%                     |