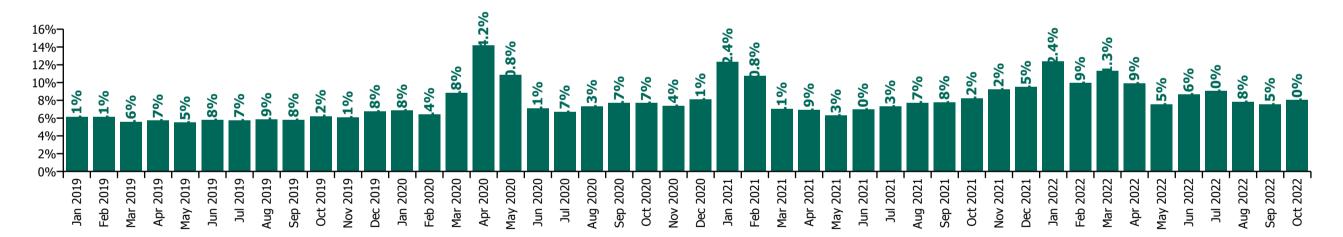

### **Older People**

| Year/ month | Medical &<br>Dental | Nursing &<br>Midwifery | Health & Social<br>Care<br>Professionals | Management &<br>Administrative | General<br>Support | Patient & Client<br>Care | Certified<br>absence | Self-<br>certified<br>absence | Non<br>Covid-19<br>absence | Covid-19<br>absence | Total<br>absence rate |
|-------------|---------------------|------------------------|------------------------------------------|--------------------------------|--------------------|--------------------------|----------------------|-------------------------------|----------------------------|---------------------|-----------------------|
| 2022        | 1.5%                | 9.2%                   | 5.8%                                     | 5.5%                           | 9.2%               | 10.5%                    | 5.8%                 | 0.6%                          | 6.4%                       | 2.9%                | 9.2%                  |
| Oct 2022    | 1.7%                | 7.7%                   | 4.0%                                     | 3.8%                           | 7.4%               | 9.8%                     | 6.1%                 | 0.7%                          | 6.7%                       | 1.3%                | 8.0%                  |
| Sep 2022    | 1.0%                | 7.3%                   | 3.3%                                     | 4.1%                           | 7.3%               | 9.0%                     | 5.7%                 | 0.7%                          | 6.4%                       | 1.2%                | 7.5%                  |
| Aug 2022    | 1.7%                | 7.1%                   | 4.4%                                     | 4.5%                           | 7.8%               | 9.5%                     | 5.9%                 | 0.6%                          | 6.5%                       | 1.3%                | 7.8%                  |
| Jul 2022    | 1.8%                | 8.7%                   | 4.9%                                     | 5.9%                           | 7.9%               | 10.7%                    | 6.1%                 | 0.6%                          | 6.7%                       | 2.3%                | 9.0%                  |
| Jun 2022    | 2.6%                | 8.4%                   | 5.6%                                     | 5.0%                           | 9.4%               | 9.9%                     | 5.8%                 | 0.6%                          | 6.5%                       | 2.2%                | 8.6%                  |
| May 2022    | 1.8%                | 7.3%                   | 5.7%                                     | 4.0%                           | 8.1%               | 8.7%                     | 5.4%                 | 0.5%                          | 5.9%                       | 1.6%                | 7.5%                  |
| Apr 2022    | 0.5%                | 10.1%                  | 5.7%                                     | 6.4%                           | 10.4%              | 10.9%                    | 5.9%                 | 0.5%                          | 6.4%                       | 3.5%                | 9.9%                  |
| Mar 2022    | 1.0%                | 12.0%                  | 8.5%                                     | 7.9%                           | 11.5%              | 11.9%                    | 5.7%                 | 0.5%                          | 6.2%                       | 5.1%                | 11.3%                 |
| Feb 2022    | 1.6%                | 10.7%                  | 7.2%                                     | 6.0%                           | 9.8%               | 10.7%                    | 5.8%                 | 0.5%                          | 6.3%                       | 3.7%                | 9.9%                  |
| Jan 2022    | 1.2%                | 12.4%                  | 7.6%                                     | 7.2%                           | 12.3%              |                          | 5.4%                 | 0.5%                          | 5.9%                       | 6.5%                | 12.4%                 |
| 2021        | 1.2%                | 8.4%                   | 4.0%                                     | 4.6%                           | 8.1%               | 9.6%                     | 5.4%                 | 0.5%                          | 5.9%                       | 2.4%                | 8.4%                  |
| Dec 2021    | 0.8%                | 9.5%                   | 5.4%                                     | 6.1%                           | 10.5%              | 10.6%                    | 5.6%                 | 0.6%                          | 6.1%                       | 3.4%                | 9.5%                  |
| Nov 2021    | 1.6%                | 9.0%                   | 5.6%                                     | 5.4%                           | 9.3%               | 10.6%                    | 5.6%                 | 0.8%                          | 6.4%                       | 2.8%                | 9.2%                  |
| Oct 2021    | 0.6%                | 8.0%                   | 4.1%                                     | 5.1%                           | 8.1%               | 9.6%                     | 5.7%                 | 0.6%                          | 6.3%                       | 1.9%                | 8.2%                  |
| Sep 2021    | 1.1%                | 7.9%                   | 3.7%                                     | 3.8%                           | 7.9%               | 8.9%                     | 5.7%                 | 0.5%                          | 6.2%                       | 1.6%                | 7.8%                  |
| Aug 2021    | 0.6%                | 7.7%                   | 3.1%                                     | 4.1%                           | 8.0%               | 8.9%                     | 5.8%                 | 0.5%                          | 6.3%                       | 1.4%                | 7.7%                  |
| Jul 2021    | 0.6%                | 7.0%                   | 1.7%                                     | 3.8%                           | 7.9%               | 8.8%                     | 5.6%                 | 0.5%                          | 6.1%                       | 1.2%                | 7.3%                  |
| Jun 2021    | 0.5%                | 7.1%                   | 2.2%                                     | 4.1%                           | 7.3%               | 7.9%                     | 5.3%                 | 0.5%                          | 5.8%                       | 1.2%                | 7.0%                  |
| May 2021    | 0.2%                | 6.2%                   | 3.0%                                     | 4.0%                           | 6.6%               | 7.2%                     | 4.8%                 | 0.4%                          | 5.2%                       | 1.1%                | 6.3%                  |
| Apr 2021    |                     | 6.8%                   | 4.1%                                     | 4.2%                           | 6.1%               | 8.1%                     | 5.1%                 | 0.4%                          | 5.5%                       | 1.4%                | 6.9%                  |
| Mar 2021    | 0.7%                | 7.4%                   | 4.1%                                     | 4.1%                           | 5.8%               | 8.1%                     | 5.0%                 | 0.4%                          | 5.4%                       | 1.6%                | 7.1%                  |
| Feb 2021    | 3.9%                | 11.5%                  | 4.7%                                     | 4.4%                           | 8.4%               | 12.7%                    | 5.4%                 | 0.5%                          | 5.9%                       | 4.8%                | 10.8%                 |
| Jan 2021    | 4.1%                | 13.1%                  | 5.3%                                     | 6.2%                           | 11.1%              | 14.0%                    | 5.5%                 | 0.4%                          | 5.8%                       | 6.5%                | 12.4%                 |
| 2020        | 1.7%                | 8.1%                   | 4.0%                                     | 5.1%                           | 9.0%               | 9.3%                     | 5.7%                 | 0.4%                          | 6.1%                       | 2.1%                | 8.3%                  |
| Dec 2020    | 2.9%                | 7.8%                   | 3.5%                                     | 5.1%                           | 7.9%               | 9.5%                     | 5.2%                 | 0.4%                          | 5.5%                       | 2.5%                | 8.1%                  |
| Nov 2020    | 1.2%                | 7.2%                   | 3.6%                                     | 4.9%                           | 7.2%               | 8.6%                     | 5.4%                 | 0.4%                          | 5.8%                       | 1.6%                | 7.4%                  |
| Oct 2020    | 0.1%                | 7.3%                   | 2.9%                                     | 5.3%                           | 8.4%               | 8.9%                     | 5.5%                 | 0.4%                          | 5.9%                       | 1.8%                | 7.7%                  |
| Sep 2020    | 0.3%                | 7.6%                   | 3.9%                                     | 5.4%                           | 9.0%               | 8.5%                     | 5.9%                 | 0.5%                          | 6.4%                       | 1.4%                | 7.7%                  |
| Aug 2020    |                     | 6.6%                   | 3.1%                                     | 5.3%                           | 9.0%               | 8.4%                     | 5.8%                 | 0.4%                          | 6.2%                       | 1.1%                | 7.3%                  |
| Jul 2020    | 0.7%                | 6.3%                   | 2.2%                                     | 3.8%                           | 8.0%               | 7.8%                     | 5.2%                 | 0.4%                          | 5.6%                       | 1.1%                | 6.7%                  |
| Jun 2020    | 2.7%                | 6.7%                   | 3.0%                                     | 4.5%                           | 8.3%               | 8.0%                     | 5.3%                 | 0.4%                          | 5.7%                       | 1.4%                | 7.1%                  |

| May 2020 | 3.0% | 11.2% | 5.3% | 5.6% | 11.2% | 11.9% | 6.1% | 0.3% | 6.4% | 4.4% | 10.8% |
|----------|------|-------|------|------|-------|-------|------|------|------|------|-------|
| Apr 2020 | 4.1% | 16.5% | 6.2% | 7.5% | 12.9% | 14.8% | 6.2% | 0.2% | 6.5% | 7.7% | 14.2% |
| Mar 2020 | 4.1% | 8.7%  | 7.0% | 6.2% | 9.8%  | 9.5%  | 6.0% | 0.4% | 6.4% | 2.4% | 8.8%  |
| Feb 2020 | 0.6% | 5.8%  | 3.7% | 3.8% | 7.5%  | 7.5%  | 5.8% | 0.7% | 6.4% |      | 6.4%  |
| Jan 2020 | 0.3% | 5.8%  | 3.2% | 4.4% | 8.2%  | 8.3%  | 6.1% | 0.7% | 6.8% |      | 6.8%  |
| 2019     | 1.0% | 5.4%  | 3.2% | 3.8% | 6.4%  | 7.0%  | 5.4% | 0.6% | 5.9% |      | 5.9%  |
| Dec 2019 | 0.4% | 5.9%  | 3.9% | 4.2% | 7.8%  | 8.0%  | 6.0% | 0.7% | 6.8% |      | 6.8%  |
| Nov 2019 | 0.2% | 5.7%  | 3.4% | 4.0% | 6.3%  | 7.0%  | 5.5% | 0.6% | 6.1% |      | 6.1%  |
| Oct 2019 | 0.6% | 5.7%  | 3.9% | 3.4% | 6.8%  | 7.2%  | 5.6% | 0.6% | 6.2% |      | 6.2%  |
| Sep 2019 | 3.2% | 5.2%  | 2.9% | 3.0% | 6.4%  | 7.0%  | 5.3% | 0.5% | 5.8% |      | 5.8%  |
| Aug 2019 | 0.7% | 5.0%  | 2.6% | 3.8% | 6.2%  | 7.1%  | 5.4% | 0.5% | 5.9% |      | 5.9%  |
| Jul 2019 | 0.8% | 5.2%  | 2.6% | 3.8% | 5.9%  | 6.8%  | 5.2% | 0.5% | 5.7% |      | 5.7%  |
| Jun 2019 | 0.4% | 5.5%  | 2.3% | 3.5% | 6.1%  | 6.6%  | 5.2% | 0.6% | 5.8% |      | 5.8%  |
| May 2019 | 0.5% | 5.1%  | 2.8% | 4.4% | 5.6%  | 6.2%  | 5.0% | 0.5% | 5.5% |      | 5.5%  |
| Apr 2019 | 0.8% | 5.1%  | 3.1% | 3.8% | 5.4%  | 6.8%  | 5.2% | 0.5% | 5.7% |      | 5.7%  |
| Mar 2019 | 0.2% | 4.8%  | 3.3% | 3.5% | 6.7%  | 6.5%  | 5.1% | 0.5% | 5.6% |      | 5.6%  |
| Feb 2019 | 1.8% | 5.5%  | 3.9% | 4.1% | 6.3%  | 7.0%  | 5.4% | 0.7% | 6.1% |      | 6.1%  |
| Jan 2019 | 1.2% | 5.6%  | 3.1% | 3.9% | 7.0%  | 7.4%  | 5.4% | 0.8% | 6.1% |      | 6.1%  |