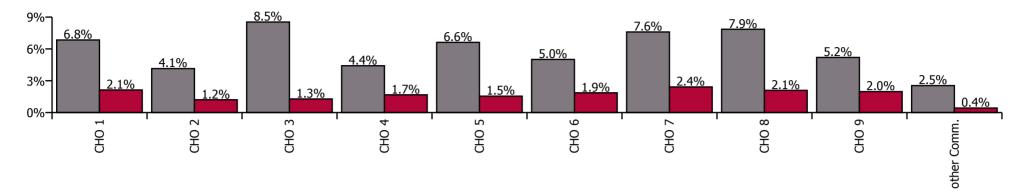

| Health Service Absence Rate - Care Group by<br>CHO: Oct 2022 | Certified<br>absence | Self-<br>certified<br>absence | Non<br>Covid-19<br>absence | Covid-19<br>absence | Total<br>absence<br>rate | % Non<br>Covid-19<br>absence | %<br>Covid-19<br>absence |
|--------------------------------------------------------------|----------------------|-------------------------------|----------------------------|---------------------|--------------------------|------------------------------|--------------------------|
| Older People                                                 | 6.1%                 | 0.7%                          | 6.7%                       | 1.3%                | 8.0%                     | 83.9%                        | 16.1%                    |
| CHO 1                                                        | 8.6%                 | 0.6%                          | 9.2%                       | 1.7%                | 10.9%                    | 84.3%                        | 15.7%                    |
| CHO 2                                                        | 4.0%                 | 0.2%                          | 4.2%                       | 1.4%                | 5.6%                     | 75.0%                        | 25.0%                    |
| CHO 3                                                        | 8.1%                 | 0.8%                          | 9.0%                       | 0.9%                | 9.8%                     | 91.0%                        | 9.0%                     |
| CHO 4                                                        | 5.0%                 | 0.5%                          | 5.5%                       | 1.2%                | 6.7%                     | 81.7%                        | 18.3%                    |
| CHO 5                                                        | 6.9%                 | 0.7%                          | 7.5%                       | 1.4%                | 9.0%                     | 84.0%                        | 16.0%                    |
| CHO 6                                                        | 5.0%                 | 0.6%                          | 5.7%                       | 0.9%                | 6.6%                     | 86.2%                        | 13.8%                    |
| CHO 7                                                        | 5.2%                 | 1.0%                          | 6.3%                       | 1.3%                | 7.6%                     | 83.0%                        | 17.0%                    |
| CHO 8                                                        | 7.8%                 | 0.6%                          | 8.4%                       | 2.0%                | 10.4%                    | 81.0%                        | 19.0%                    |
| CHO 9                                                        | 4.1%                 | 1.2%                          | 5.3%                       | 0.6%                | 6.0%                     | 89.5%                        | 10.5%                    |
| Other Community Services                                     | 1.0%                 | 0.3%                          | 1.3%                       | 0.3%                | 1.7%                     | 81.5%                        | 18.5%                    |