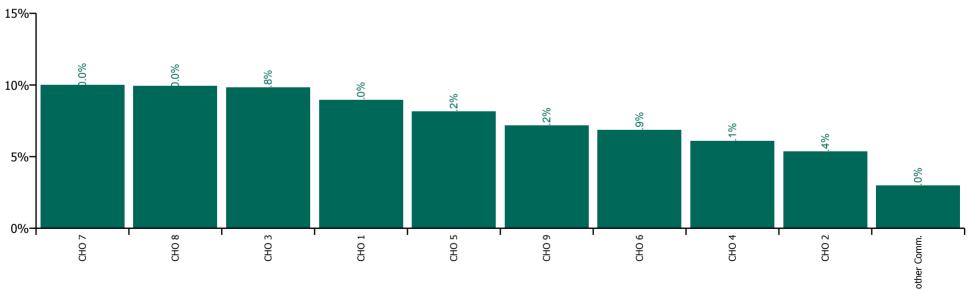

#### **2**.0% 2%-.7% .4% 4% .3% .2% **0**.9% %6 <mark>0.</mark>6% **0**.3% 0%+ CHO 8 CHO 1 CHO 5 Т CHO 2 CHO 7 Т CHO 4 CHO 6 CHO 3 CHO 9 other Comm.