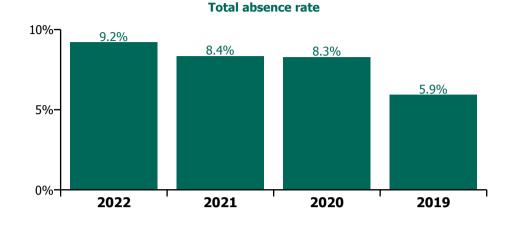

### **Older People**

| Year/ month | Medical &<br>Dental | Nursing &<br>Midwifery | Health & Social<br>Care<br>Professionals | Management &<br>Administrative | General<br>Support | Patient & Client<br>Care | Certified<br>absence | Self-<br>certified<br>absence | Non<br>Covid-19<br>absence | Covid-19<br>absence | Total<br>absence rate |
|-------------|---------------------|------------------------|------------------------------------------|--------------------------------|--------------------|--------------------------|----------------------|-------------------------------|----------------------------|---------------------|-----------------------|
| 2022        | 1.5%                | 9.2%                   | 5.8%                                     | 5.5%                           | 9.2%               | 10.5%                    | 5.8%                 | 0.6%                          | 6.4%                       | 2.9%                | 9.2%                  |
| Oct 2022    | 1.7%                | 7.7%                   | 4.0%                                     | 3.8%                           | 7.4%               | 9.8%                     | 6.1%                 | 0.7%                          | 6.7%                       | 1.3%                | 8.0%                  |
| Sep 2022    | 1.0%                | 7.3%                   | 3.3%                                     | 4.1%                           | 7.3%               | 9.0%                     | 5.7%                 | 0.7%                          | 6.4%                       | 1.2%                | 7.5%                  |
| Aug 2022    | 1.7%                | 7.1%                   | 4.4%                                     | 4.5%                           | 7.8%               | 9.5%                     | 5.9%                 | 0.6%                          | 6.5%                       | 1.3%                | 7.8%                  |
| Jul 2022    | 1.8%                | 8.7%                   | 4.9%                                     | 5.9%                           | 7.9%               | 10.7%                    | 6.1%                 | 0.6%                          | 6.7%                       | 2.3%                | 9.0%                  |
| Jun 2022    | 2.6%                | 8.4%                   | 5.6%                                     | 5.0%                           | 9.4%               | 9.9%                     | 5.8%                 | 0.6%                          | 6.5%                       | 2.2%                | 8.6%                  |
| May 2022    | 1.8%                | 7.3%                   | 5.7%                                     | 4.0%                           | 8.1%               | 8.7%                     | 5.4%                 | 0.5%                          | 5.9%                       | 1.6%                | 7.5%                  |
| Apr 2022    | 0.5%                | 10.1%                  | 5.7%                                     | 6.4%                           | 10.4%              | 10.9%                    | 5.9%                 | 0.5%                          | 6.4%                       | 3.5%                | 9.9%                  |
| Mar 2022    | 1.0%                | 12.0%                  | 8.5%                                     | 7.9%                           | 11.5%              | 11.9%                    | 5.7%                 | 0.5%                          | 6.2%                       | 5.1%                | 11.3%                 |
| Feb 2022    | 1.6%                | 10.7%                  | 7.2%                                     | 6.0%                           | 9.8%               | 10.7%                    | 5.8%                 | 0.5%                          | 6.3%                       | 3.7%                | 9.9%                  |
| Jan 2022    | 1.2%                | 12.4%                  | 7.6%                                     | 7.2%                           | 12.3%              |                          | 5.4%                 | 0.5%                          | 5.9%                       | 6.5%                | 12.4%                 |
| 2021        | 1.2%                | 8.4%                   | 4.0%                                     | 4.6%                           | 8.1%               | 9.6%                     | 5.4%                 | 0.5%                          | 5.9%                       | 2.4%                | 8.4%                  |
| Dec 2021    | 0.8%                | 9.5%                   | 5.4%                                     | 6.1%                           | 10.5%              | 10.6%                    | 5.6%                 | 0.6%                          | 6.1%                       | 3.4%                | 9.5%                  |
| Nov 2021    | 1.6%                | 9.0%                   | 5.6%                                     | 5.4%                           | 9.3%               | 10.6%                    | 5.6%                 | 0.8%                          | 6.4%                       | 2.8%                | 9.2%                  |
| Oct 2021    | 0.6%                | 8.0%                   | 4.1%                                     | 5.1%                           | 8.1%               | 9.6%                     | 5.7%                 | 0.6%                          | 6.3%                       | 1.9%                | 8.2%                  |
| Sep 2021    | 1.1%                | 7.9%                   | 3.7%                                     | 3.8%                           | 7.9%               | 8.9%                     | 5.7%                 | 0.5%                          | 6.2%                       | 1.6%                | 7.8%                  |
| Aug 2021    | 0.6%                | 7.7%                   | 3.1%                                     | 4.1%                           | 8.0%               | 8.9%                     | 5.8%                 | 0.5%                          | 6.3%                       | 1.4%                | 7.7%                  |
| Jul 2021    | 0.6%                | 7.0%                   | 1.7%                                     | 3.8%                           | 7.9%               | 8.8%                     | 5.6%                 | 0.5%                          | 6.1%                       | 1.2%                | 7.3%                  |
| Jun 2021    | 0.5%                | 7.1%                   | 2.2%                                     | 4.1%                           | 7.3%               | 7.9%                     | 5.3%                 | 0.5%                          | 5.8%                       | 1.2%                | 7.0%                  |
| May 2021    | 0.2%                | 6.2%                   | 3.0%                                     | 4.0%                           | 6.6%               | 7.2%                     | 4.8%                 | 0.4%                          | 5.2%                       | 1.1%                | 6.3%                  |
| Apr 2021    |                     | 6.8%                   | 4.1%                                     | 4.2%                           | 6.1%               | 8.1%                     | 5.1%                 | 0.4%                          | 5.5%                       | 1.4%                | 6.9%                  |
| Mar 2021    | 0.7%                | 7.4%                   | 4.1%                                     | 4.1%                           | 5.8%               | 8.1%                     | 5.0%                 | 0.4%                          | 5.4%                       | 1.6%                | 7.1%                  |
| Feb 2021    | 3.9%                | 11.5%                  | 4.7%                                     | 4.4%                           | 8.4%               | 12.7%                    | 5.4%                 | 0.5%                          | 5.9%                       | 4.8%                | 10.8%                 |
| Jan 2021    | 4.1%                | 13.1%                  | 5.3%                                     | 6.2%                           | 11.1%              | 14.0%                    | 5.5%                 | 0.4%                          | 5.8%                       | 6.5%                | 12.4%                 |
| 2020        | 1.7%                | 8.1%                   | 4.0%                                     | 5.1%                           | 9.0%               | 9.3%                     | 5.7%                 | 0.4%                          | 6.1%                       | 2.1%                | 8.3%                  |
| Dec 2020    | 2.9%                | 7.8%                   | 3.5%                                     | 5.1%                           | 7.9%               | 9.5%                     | 5.2%                 | 0.4%                          | 5.5%                       | 2.5%                | 8.1%                  |
| Nov 2020    | 1.2%                | 7.2%                   | 3.6%                                     | 4.9%                           | 7.2%               | 8.6%                     | 5.4%                 | 0.4%                          | 5.8%                       | 1.6%                | 7.4%                  |
| Oct 2020    | 0.1%                | 7.3%                   | 2.9%                                     | 5.3%                           | 8.4%               | 8.9%                     | 5.5%                 | 0.4%                          | 5.9%                       | 1.8%                | 7.7%                  |
| Sep 2020    | 0.3%                | 7.6%                   | 3.9%                                     | 5.4%                           | 9.0%               | 8.5%                     | 5.9%                 | 0.5%                          | 6.4%                       | 1.4%                | 7.7%                  |
| Aug 2020    |                     | 6.6%                   | 3.1%                                     | 5.3%                           | 9.0%               | 8.4%                     | 5.8%                 | 0.4%                          | 6.2%                       | 1.1%                | 7.3%                  |
| Jul 2020    | 0.7%                | 6.3%                   | 2.2%                                     | 3.8%                           | 8.0%               | 7.8%                     | 5.2%                 | 0.4%                          | 5.6%                       | 1.1%                | 6.7%                  |
| Jun 2020    | 2.7%                | 6.7%                   | 3.0%                                     | 4.5%                           | 8.3%               | 8.0%                     | 5.3%                 | 0.4%                          | 5.7%                       | 1.4%                | 7.1%                  |