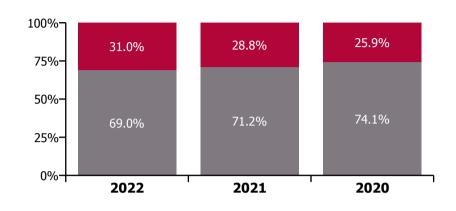

### **Older People**

| Year/ month | Medical &<br>Dental | Nursing &<br>Midwifery | Health & Social<br>Care<br>Professionals | Management &<br>Administrative | General<br>Support | Patient & Client<br>Care | Certified<br>absence | Self-<br>certified<br>absence | Non<br>Covid-19<br>absence | Covid-19<br>absence | Total<br>absence rate |
|-------------|---------------------|------------------------|------------------------------------------|--------------------------------|--------------------|--------------------------|----------------------|-------------------------------|----------------------------|---------------------|-----------------------|
| 2022        | 1.5%                | 9.2%                   | 5.8%                                     | 5.5%                           | 9.2%               | 10.5%                    | 5.8%                 | 0.6%                          | 6.4%                       | 2.9%                | 9.2%                  |
| Oct 2022    | 1.7%                | 7.7%                   | 4.0%                                     | 3.8%                           | 7.4%               | 9.8%                     | 6.1%                 | 0.7%                          | 6.7%                       | 1.3%                | 8.0%                  |
| Sep 2022    | 1.0%                | 7.3%                   | 3.3%                                     | 4.1%                           | 7.3%               | 9.0%                     | 5.7%                 | 0.7%                          | 6.4%                       | 1.2%                | 7.5%                  |
| Aug 2022    | 1.7%                | 7.1%                   | 4.4%                                     | 4.5%                           | 7.8%               | 9.5%                     | 5.9%                 | 0.6%                          | 6.5%                       | 1.3%                | 7.8%                  |
| Jul 2022    | 1.8%                | 8.7%                   | 4.9%                                     | 5.9%                           | 7.9%               | 10.7%                    | 6.1%                 | 0.6%                          | 6.7%                       | 2.3%                | 9.0%                  |
| Jun 2022    | 2.6%                | 8.4%                   | 5.6%                                     | 5.0%                           | 9.4%               | 9.9%                     | 5.8%                 | 0.6%                          | 6.5%                       | 2.2%                | 8.6%                  |
| May 2022    | 1.8%                | 7.3%                   | 5.7%                                     | 4.0%                           | 8.1%               | 8.7%                     | 5.4%                 | 0.5%                          | 5.9%                       | 1.6%                | 7.5%                  |
| Apr 2022    | 0.5%                | 10.1%                  | 5.7%                                     | 6.4%                           | 10.4%              | 10.9%                    | 5.9%                 | 0.5%                          | 6.4%                       | 3.5%                | 9.9%                  |
| Mar 2022    | 1.0%                | 12.0%                  | 8.5%                                     | 7.9%                           | 11.5%              | 11.9%                    | 5.7%                 | 0.5%                          | 6.2%                       | 5.1%                | 11.3%                 |
| Feb 2022    | 1.6%                | 10.7%                  | 7.2%                                     | 6.0%                           | 9.8%               | 10.7%                    | 5.8%                 | 0.5%                          | 6.3%                       | 3.7%                | 9.9%                  |
| Jan 2022    | 1.2%                | 12.4%                  | 7.6%                                     | 7.2%                           | 12.3%              |                          | 5.4%                 | 0.5%                          | 5.9%                       | 6.5%                | 12.4%                 |
| 2021        | 1.2%                | 8.4%                   | 4.0%                                     | 4.6%                           | 8.1%               | 9.6%                     | 5.4%                 | 0.5%                          | 5.9%                       | 2.4%                | 8.4%                  |
| Dec 2021    | 0.8%                | 9.5%                   | 5.4%                                     | 6.1%                           | 10.5%              | 10.6%                    | 5.6%                 | 0.6%                          | 6.1%                       | 3.4%                | 9.5%                  |
| Nov 2021    | 1.6%                | 9.0%                   | 5.6%                                     | 5.4%                           | 9.3%               | 10.6%                    | 5.6%                 | 0.8%                          | 6.4%                       | 2.8%                | 9.2%                  |
| Oct 2021    | 0.6%                | 8.0%                   | 4.1%                                     | 5.1%                           | 8.1%               | 9.6%                     | 5.7%                 | 0.6%                          | 6.3%                       | 1.9%                | 8.2%                  |
| Sep 2021    | 1.1%                | 7.9%                   | 3.7%                                     | 3.8%                           | 7.9%               | 8.9%                     | 5.7%                 | 0.5%                          | 6.2%                       | 1.6%                | 7.8%                  |
| Aug 2021    | 0.6%                | 7.7%                   | 3.1%                                     | 4.1%                           | 8.0%               | 8.9%                     | 5.8%                 | 0.5%                          | 6.3%                       | 1.4%                | 7.7%                  |
| Jul 2021    | 0.6%                | 7.0%                   | 1.7%                                     | 3.8%                           | 7.9%               | 8.8%                     | 5.6%                 | 0.5%                          | 6.1%                       | 1.2%                | 7.3%                  |
| Jun 2021    | 0.5%                | 7.1%                   | 2.2%                                     | 4.1%                           | 7.3%               | 7.9%                     | 5.3%                 | 0.5%                          | 5.8%                       | 1.2%                | 7.0%                  |
| May 2021    | 0.2%                | 6.2%                   | 3.0%                                     | 4.0%                           | 6.6%               | 7.2%                     | 4.8%                 | 0.4%                          | 5.2%                       | 1.1%                | 6.3%                  |
| Apr 2021    |                     | 6.8%                   | 4.1%                                     | 4.2%                           | 6.1%               | 8.1%                     | 5.1%                 | 0.4%                          | 5.5%                       | 1.4%                | 6.9%                  |
| Mar 2021    | 0.7%                | 7.4%                   | 4.1%                                     | 4.1%                           | 5.8%               | 8.1%                     | 5.0%                 | 0.4%                          | 5.4%                       | 1.6%                | 7.1%                  |
| Feb 2021    | 3.9%                | 11.5%                  | 4.7%                                     | 4.4%                           | 8.4%               | 12.7%                    | 5.4%                 | 0.5%                          | 5.9%                       | 4.8%                | 10.8%                 |
| Jan 2021    | 4.1%                | 13.1%                  | 5.3%                                     | 6.2%                           | 11.1%              | 14.0%                    | 5.5%                 | 0.4%                          | 5.8%                       | 6.5%                | 12.4%                 |
| 2020        | 1.7%                | 8.1%                   | 4.0%                                     | 5.1%                           | 9.0%               | 9.3%                     | 5.7%                 | 0.4%                          | 6.1%                       | 2.1%                | 8.3%                  |
| Dec 2020    | 2.9%                | 7.8%                   | 3.5%                                     | 5.1%                           | 7.9%               | 9.5%                     | 5.2%                 | 0.4%                          | 5.5%                       | 2.5%                | 8.1%                  |
| Nov 2020    | 1.2%                | 7.2%                   | 3.6%                                     | 4.9%                           | 7.2%               | 8.6%                     | 5.4%                 | 0.4%                          | 5.8%                       | 1.6%                | 7.4%                  |
| Oct 2020    | 0.1%                | 7.3%                   | 2.9%                                     | 5.3%                           | 8.4%               | 8.9%                     | 5.5%                 | 0.4%                          | 5.9%                       | 1.8%                | 7.7%                  |
| Sep 2020    | 0.3%                | 7.6%                   | 3.9%                                     | 5.4%                           | 9.0%               | 8.5%                     | 5.9%                 | 0.5%                          | 6.4%                       | 1.4%                | 7.7%                  |
| Aug 2020    |                     | 6.6%                   | 3.1%                                     | 5.3%                           | 9.0%               | 8.4%                     | 5.8%                 | 0.4%                          | 6.2%                       | 1.1%                | 7.3%                  |
| Jul 2020    | 0.7%                | 6.3%                   | 2.2%                                     | 3.8%                           | 8.0%               | 7.8%                     | 5.2%                 | 0.4%                          | 5.6%                       | 1.1%                | 6.7%                  |
| Jun 2020    | 2.7%                | 6.7%                   | 3.0%                                     | 4.5%                           | 8.3%               | 8.0%                     | 5.3%                 | 0.4%                          | 5.7%                       | 1.4%                | 7.1%                  |