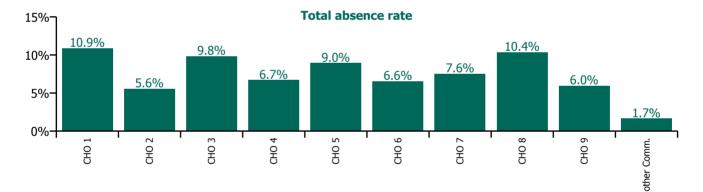

| Health Service Absence Rate - Care Group by<br>CHO: Oct 2022 | Certified<br>absence | Self-<br>certified<br>absence | Non<br>Covid-19<br>absence | Covid-19<br>absence | Total<br>absence<br>rate | % Non<br>Covid-19<br>absence | %<br>Covid-19<br>absence |
|--------------------------------------------------------------|----------------------|-------------------------------|----------------------------|---------------------|--------------------------|------------------------------|--------------------------|
| Older People                                                 | 6.1%                 | 0.7%                          | 6.7%                       | 1.3%                | 8.0%                     | 83.9%                        | 16.1%                    |
| CHO 1                                                        | 8.6%                 | 0.6%                          | 9.2%                       | 1.7%                | 10.9%                    | 84.3%                        | 15.7%                    |
| CHO 2                                                        | 4.0%                 | 0.2%                          | 4.2%                       | 1.4%                | 5.6%                     | 75.0%                        | 25.0%                    |
| CHO 3                                                        | 8.1%                 | 0.8%                          | 9.0%                       | 0.9%                | 9.8%                     | 91.0%                        | 9.0%                     |
| CHO 4                                                        | 5.0%                 | 0.5%                          | 5.5%                       | 1.2%                | 6.7%                     | 81.7%                        | 18.3%                    |
| CHO 5                                                        | 6.9%                 | 0.7%                          | 7.5%                       | 1.4%                | 9.0%                     | 84.0%                        | 16.0%                    |
| CHO 6                                                        | 5.0%                 | 0.6%                          | 5.7%                       | 0.9%                | 6.6%                     | 86.2%                        | 13.8%                    |
| CHO 7                                                        | 5.2%                 | 1.0%                          | 6.3%                       | 1.3%                | 7.6%                     | 83.0%                        | 17.0%                    |
| CHO 8                                                        | 7.8%                 | 0.6%                          | 8.4%                       | 2.0%                | 10.4%                    | 81.0%                        | 19.0%                    |
| CHO 9                                                        | 4.1%                 | 1.2%                          | 5.3%                       | 0.6%                | 6.0%                     | 89.5%                        | 10.5%                    |
| Other Community Services                                     | 1.0%                 | 0.3%                          | 1.3%                       | 0.3%                | 1.7%                     | 81.5%                        | 18.5%                    |

| Health Service Absence Rate - by Hospital<br>Group & Staff Category: Oct 2022 | Medical &<br>Dental | Nursing &<br>Midwifery | Health & Social<br>Care<br>Professionals | Management &<br>Administrative | General<br>Support | Patient & Client<br>Care | Certified<br>absence | Self-<br>certified<br>absence | Non<br>Covid-19<br>absence | Covid-19<br>absence | Total<br>absence<br>rate |
|-------------------------------------------------------------------------------|---------------------|------------------------|------------------------------------------|--------------------------------|--------------------|--------------------------|----------------------|-------------------------------|----------------------------|---------------------|--------------------------|
| Older People                                                                  | 1.7%                | 7.7%                   | 4.0%                                     | 3.8%                           | 7.4%               | 9.8%                     | 6.1%                 | 0.7%                          | 6.7%                       | 1.3%                | 8.0%                     |
| CHO 1                                                                         | 0.0%                | 9.7%                   | 9.9%                                     | 5.0%                           | 9.5%               | 13.3%                    | 8.6%                 | 0.6%                          | 9.2%                       | 1.7%                | 10.9%                    |
| CHO 2                                                                         | 0.0%                | 5.0%                   | 3.3%                                     | 6.0%                           | 2.0%               | 6.6%                     | 4.0%                 | 0.2%                          | 4.2%                       | 1.4%                | 5.6%                     |
| CHO 3                                                                         | 9.0%                | 10.1%                  | 7.1%                                     | 5.6%                           | 9.8%               | 11.0%                    | 8.1%                 | 0.8%                          | 9.0%                       | 0.9%                | 9.8%                     |
| CHO 4                                                                         | 0.0%                | 5.4%                   | 2.6%                                     | 2.6%                           | 8.2%               | 8.6%                     | 5.0%                 | 0.5%                          | 5.5%                       | 1.2%                | 6.7%                     |
| CHO 5                                                                         | 0.0%                | 10.6%                  | 0.9%                                     | 2.1%                           | 5.8%               | 10.1%                    | 6.9%                 | 0.7%                          | 7.5%                       | 1.4%                | 9.0%                     |
| CHO 6                                                                         | 0.0%                | 6.5%                   | 1.9%                                     | 3.7%                           | 8.1%               | 7.6%                     | 5.0%                 | 0.6%                          | 5.7%                       | 0.9%                | 6.6%                     |
| CHO 7                                                                         | 0.0%                | 7.7%                   | 3.3%                                     | 5.1%                           | 6.4%               | 8.5%                     | 5.2%                 | 1.0%                          | 6.3%                       | 1.3%                | 7.6%                     |
| CHO 8                                                                         | 0.0%                | 9.5%                   | 4.2%                                     | 4.2%                           | 9.1%               | 12.6%                    | 7.8%                 | 0.6%                          | 8.4%                       | 2.0%                | 10.4%                    |
| CHO 9                                                                         | 2.8%                | 5.4%                   | 4.0%                                     | 2.4%                           | 6.7%               | 8.2%                     | 4.1%                 | 1.2%                          | 5.3%                       | 0.6%                | 6.0%                     |
| Other Community Services                                                      |                     | 0.0%                   |                                          | 1.7%                           |                    | 0.0%                     | 1.0%                 | 0.3%                          | 1.3%                       | 0.3%                | 1.7%                     |