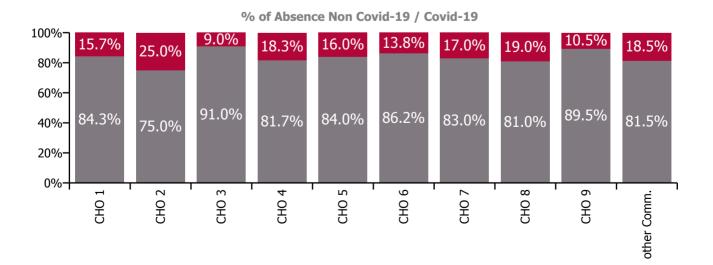

| Health Service Absence Rate - Care Group by<br>CHO: Oct 2022 | Certified<br>absence | Self-<br>certified<br>absence | Non<br>Covid-19<br>absence | Covid-19<br>absence | Total<br>absence<br>rate | % Non<br>Covid-19<br>absence | %<br>Covid-19<br>absence |
|--------------------------------------------------------------|----------------------|-------------------------------|----------------------------|---------------------|--------------------------|------------------------------|--------------------------|
| Older People                                                 | 6.1%                 | 0.7%                          | 6.7%                       | 1.3%                | 8.0%                     | 83.9%                        | 16.1%                    |
| CHO 1                                                        | 8.6%                 | 0.6%                          | 9.2%                       | 1.7%                | 10.9%                    | 84.3%                        | 15.7%                    |
| CHO 2                                                        | 4.0%                 | 0.2%                          | 4.2%                       | 1.4%                | 5.6%                     | 75.0%                        | 25.0%                    |
| CHO 3                                                        | 8.1%                 | 0.8%                          | 9.0%                       | 0.9%                | 9.8%                     | 91.0%                        | 9.0%                     |
| CHO 4                                                        | 5.0%                 | 0.5%                          | 5.5%                       | 1.2%                | 6.7%                     | 81.7%                        | 18.3%                    |
| CHO 5                                                        | 6.9%                 | 0.7%                          | 7.5%                       | 1.4%                | 9.0%                     | 84.0%                        | 16.0%                    |
| CHO 6                                                        | 5.0%                 | 0.6%                          | 5.7%                       | 0.9%                | 6.6%                     | 86.2%                        | 13.8%                    |
| CHO 7                                                        | 5.2%                 | 1.0%                          | 6.3%                       | 1.3%                | 7.6%                     | 83.0%                        | 17.0%                    |
| CHO 8                                                        | 7.8%                 | 0.6%                          | 8.4%                       | 2.0%                | 10.4%                    | 81.0%                        | 19.0%                    |
| CHO 9                                                        | 4.1%                 | 1.2%                          | 5.3%                       | 0.6%                | 6.0%                     | 89.5%                        | 10.5%                    |
| Other Community Services                                     | 1.0%                 | 0.3%                          | 1.3%                       | 0.3%                | 1.7%                     | 81.5%                        | 18.5%                    |

| Health Service Absence Rate - by Hospital<br>Group & Staff Category: Oct 2022 | Medical &<br>Dental | Nursing &<br>Midwifery | Health & Social<br>Care<br>Professionals | Management &<br>Administrative | General<br>Support | Patient & Client<br>Care | Certified<br>absence | Self-<br>certified<br>absence | Non<br>Covid-19<br>absence | Covid-19<br>absence | Total<br>absence<br>rate |
|-------------------------------------------------------------------------------|---------------------|------------------------|------------------------------------------|--------------------------------|--------------------|--------------------------|----------------------|-------------------------------|----------------------------|---------------------|--------------------------|
| Older People                                                                  | 1.7%                | 7.7%                   | 4.0%                                     | 3.8%                           | 7.4%               | 9.8%                     | 6.1%                 | 0.7%                          | 6.7%                       | 1.3%                | 8.0%                     |
| CHO 1                                                                         | 0.0%                | 9.7%                   | 9.9%                                     | 5.0%                           | 9.5%               | 13.3%                    | 8.6%                 | 0.6%                          | 9.2%                       | 1.7%                | 10.9%                    |
| CHO 2                                                                         | 0.0%                | 5.0%                   | 3.3%                                     | 6.0%                           | 2.0%               | 6.6%                     | 4.0%                 | 0.2%                          | 4.2%                       | 1.4%                | 5.6%                     |
| CHO 3                                                                         | 9.0%                | 10.1%                  | 7.1%                                     | 5.6%                           | 9.8%               | 11.0%                    | 8.1%                 | 0.8%                          | 9.0%                       | 0.9%                | 9.8%                     |
| CHO 4                                                                         | 0.0%                | 5.4%                   | 2.6%                                     | 2.6%                           | 8.2%               | 8.6%                     | 5.0%                 | 0.5%                          | 5.5%                       | 1.2%                | 6.7%                     |
| CHO 5                                                                         | 0.0%                | 10.6%                  | 0.9%                                     | 2.1%                           | 5.8%               | 10.1%                    | 6.9%                 | 0.7%                          | 7.5%                       | 1.4%                | 9.0%                     |
| CHO 6                                                                         | 0.0%                | 6.5%                   | 1.9%                                     | 3.7%                           | 8.1%               | 7.6%                     | 5.0%                 | 0.6%                          | 5.7%                       | 0.9%                | 6.6%                     |
| CHO 7                                                                         | 0.0%                | 7.7%                   | 3.3%                                     | 5.1%                           | 6.4%               | 8.5%                     | 5.2%                 | 1.0%                          | 6.3%                       | 1.3%                | 7.6%                     |
| CHO 8                                                                         | 0.0%                | 9.5%                   | 4.2%                                     | 4.2%                           | 9.1%               | 12.6%                    | 7.8%                 | 0.6%                          | 8.4%                       | 2.0%                | 10.4%                    |
| CHO 9                                                                         | 2.8%                | 5.4%                   | 4.0%                                     | 2.4%                           | 6.7%               | 8.2%                     | 4.1%                 | 1.2%                          | 5.3%                       | 0.6%                | 6.0%                     |
| Other Community Services                                                      |                     | 0.0%                   |                                          | 1.7%                           |                    | 0.0%                     | 1.0%                 | 0.3%                          | 1.3%                       | 0.3%                | 1.7%                     |