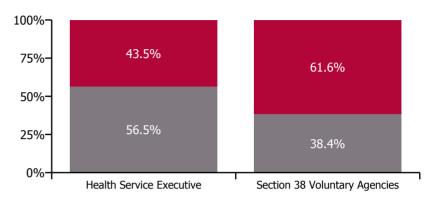

### Covid-19 absence rate

| Health Service Absence Rate - by Staff Category:<br>Feb 2021 | Certified<br>absence | Self-<br>certified<br>absence | Non<br>Covid-19<br>absence | Covid-19<br>absence | Total<br>absence<br>rate | % Non<br>Covid-19<br>absence | %<br>Covid-19<br>absence |
|--------------------------------------------------------------|----------------------|-------------------------------|----------------------------|---------------------|--------------------------|------------------------------|--------------------------|
| HSE Older People CHO 1                                       | 6.4%                 | 0.3%                          | 6.7%                       | 4.6%                | 11.3%                    | 59.1%                        | 40.9%                    |
| Medical & Dental                                             | 0.0%                 | 0.0%                          | 0.0%                       | 0.0%                | 0.0%                     |                              |                          |
| Nursing & Midwifery                                          | 6.0%                 | 0.4%                          | 6.4%                       | 4.9%                | 11.3%                    | 56.5%                        | 43.5%                    |
| Health & Social Care Professionals                           | 1.7%                 | 0.0%                          | 1.7%                       | 0.0%                | 1.7%                     | 100.0%                       | 0.0%                     |
| Management & Administrative                                  | 5.2%                 | 0.4%                          | 5.6%                       | 0.6%                | 6.2%                     | 91.0%                        | 9.0%                     |
| General Support                                              | 8.2%                 | 0.3%                          | 8.5%                       | 1.3%                | 9.8%                     | 86.4%                        | 13.6%                    |
| Patient & Client Care                                        | 6.8%                 | 0.3%                          | 7.1%                       | 6.2%                | 13.3%                    | 53.3%                        | 46.7%                    |