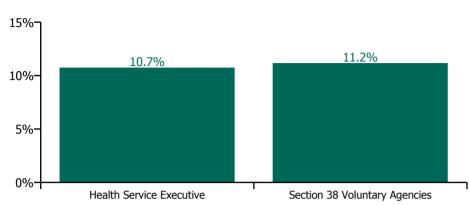

### Total absence rate

Total absence rate

Non Covid-19 & Covid-19 Absence

| Health Service Absence Rate by Hospital: Feb<br>2021 | Medical &<br>Dental | Nursing &<br>Midwifery | Health & Social<br>Care<br>Professionals | Management &<br>Administrative | General<br>Support | Patient & Client<br>Care | Certified<br>absence | Self-<br>certified<br>absence | Non<br>Covid-19<br>absence | Covid-19<br>absence | Total<br>absence<br>rate |
|------------------------------------------------------|---------------------|------------------------|------------------------------------------|--------------------------------|--------------------|--------------------------|----------------------|-------------------------------|----------------------------|---------------------|--------------------------|
| Older People                                         | 1.5%                | 7.1%                   | 3.7%                                     | 4.5%                           | 7.7%               | 8.4%                     | 5.5%                 | 0.5%                          | 6.0%                       | 1.4%                | 7.4%                     |
| Health Service Executive                             | 0.9%                | 7.5%                   | 4.7%                                     | 5.3%                           | 8.3%               | 9.0%                     | 6.2%                 | 0.4%                          | 6.6%                       | 1.4%                | 8.0%                     |
| CHO 1                                                | 0.9%                | 7.5%                   | 4.7%                                     | 5.3%                           | 8.3%               | 9.0%                     | 6.2%                 | 0.4%                          | 6.6%                       | 1.4%                | 8.0%                     |
| Health Service Executive                             | 0.1%                | 5.9%                   | 2.7%                                     | 2.6%                           | 4.6%               | 6.2%                     | 4.2%                 | 0.3%                          | 4.5%                       | 1.1%                | 5.6%                     |
| CHO 2                                                | 0.1%                | 5.9%                   | 2.7%                                     | 2.6%                           | 4.6%               | 6.2%                     | 4.2%                 | 0.3%                          | 4.5%                       | 1.1%                | 5.6%                     |
| Health Service Executive                             | 1.7%                | 9.5%                   | 6.9%                                     | 5.3%                           | 11.9%              | 9.8%                     | 7.9%                 | 0.6%                          | 8.5%                       | 0.9%                | 9.3%                     |
| CHO 3                                                | 1.7%                | 9.5%                   | 6.9%                                     | 5.3%                           | 11.9%              | 9.8%                     | 7.9%                 | 0.6%                          | 8.5%                       | 0.9%                | 9.3%                     |
| Health Service Executive                             | 0.4%                | 5.4%                   | 1.5%                                     | 2.8%                           | 5.1%               | 6.0%                     | 3.9%                 | 0.4%                          | 4.3%                       | 1.0%                | 5.3%                     |
| CHO 4                                                | 0.4%                | 5.4%                   | 1.5%                                     | 2.8%                           | 5.1%               | 6.0%                     | 3.9%                 | 0.4%                          | 4.3%                       | 1.0%                | 5.3%                     |
| Health Service Executive                             | 1.0%                | 7.2%                   | 2.2%                                     | 5.9%                           | 7.3%               | 7.7%                     | 5.5%                 | 0.5%                          | 6.0%                       | 1.1%                | 7.1%                     |
| CHO 5                                                | 1.0%                | 7.2%                   | 2.2%                                     | 5.9%                           | 7.3%               | 7.7%                     | 5.5%                 | 0.5%                          | 6.0%                       | 1.1%                | 7.1%                     |
| Health Service Executive                             | 0.0%                | 6.6%                   | 2.8%                                     | 7.9%                           | 8.8%               | 11.1%                    | 5.8%                 | 0.6%                          | 6.4%                       | 2.2%                | 8.7%                     |
| Section 38 Voluntary Agencies                        | 3.5%                | 5.9%                   | 3.7%                                     | 5.2%                           | 5.6%               | 6.5%                     | 4.1%                 | 0.5%                          | 4.6%                       | 1.2%                | 5.8%                     |
| CHO 6                                                | 2.9%                | 6.1%                   | 3.6%                                     | 5.8%                           | 6.5%               | 8.0%                     | 4.6%                 | 0.5%                          | 5.1%                       | 1.5%                | 6.6%                     |
| Health Service Executive                             | 1.9%                | 8.1%                   | 4.9%                                     | 8.2%                           | 13.1%              | 12.3%                    | 7.3%                 | 0.7%                          | 8.0%                       | 2.4%                | 10.4%                    |
| CHO 7                                                | 1.9%                | 8.1%                   | 4.9%                                     | 8.2%                           | 13.1%              | 12.3%                    | 7.3%                 | 0.7%                          | 8.0%                       | 2.4%                | 10.4%                    |
| Health Service Executive                             | 0.3%                | 8.4%                   | 4.0%                                     | 4.9%                           | 4.7%               | 11.2%                    | 7.3%                 | 0.6%                          | 7.8%                       | 1.5%                | 9.3%                     |
| CHO 8                                                | 0.3%                | 8.4%                   | 4.0%                                     | 4.9%                           | 4.7%               | 11.2%                    | 7.3%                 | 0.6%                          | 7.8%                       | 1.5%                | 9.3%                     |
| Health Service Executive                             | 3.7%                | 8.8%                   | 3.7%                                     | 3.7%                           | 7.4%               | 9.7%                     | 4.7%                 | 0.8%                          | 5.5%                       | 2.4%                | 7.9%                     |
| Section 38 Voluntary Agencies                        | 3.7%                | 4.8%                   | 4.2%                                     | 3.2%                           | 5.8%               | 6.8%                     | 3.5%                 | 0.6%                          | 4.0%                       | 1.5%                | 5.6%                     |
| CHO 9                                                | 3.7%                | 7.5%                   | 3.9%                                     | 3.5%                           | 6.8%               | 8.8%                     | 4.3%                 | 0.7%                          | 5.0%                       | 2.1%                | 7.1%                     |
| Other Community Services                             |                     |                        | 3.4%                                     | 4.1%                           |                    | 9.7%                     | 3.5%                 | 0.2%                          | 3.6%                       | 0.5%                | 4.2%                     |