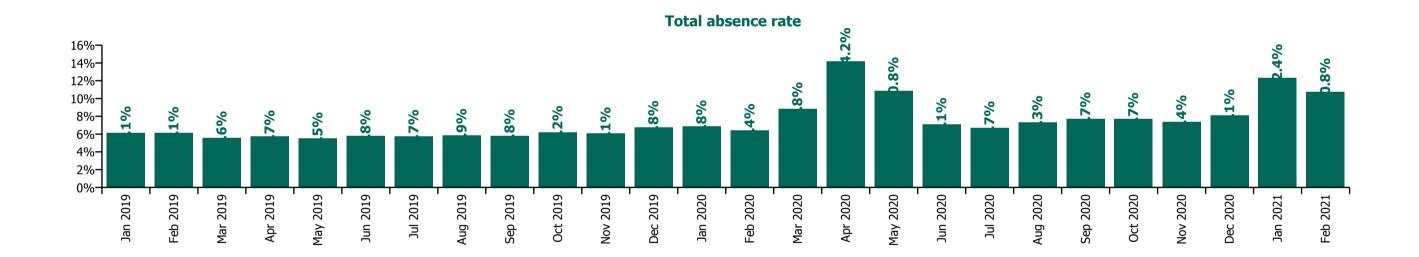

### **Older People**

| Year/ month | Medical &<br>Dental | Nursing &<br>Midwifery | Health & Social<br>Care<br>Professionals | Management &<br>Administrative | General<br>Support | Patient & Client<br>Care | Certified<br>absence | Self-<br>certified<br>absence | Non<br>Covid-19<br>absence | Covid-19<br>absence | Total<br>absence rate |
|-------------|---------------------|------------------------|------------------------------------------|--------------------------------|--------------------|--------------------------|----------------------|-------------------------------|----------------------------|---------------------|-----------------------|
| 2021        | 4.0%                | 12.3%                  | 5.0%                                     | 5.3%                           | 9.8%               | 13.3%                    | 5.4%                 | 0.4%                          | 5.9%                       | 5.7%                | 11.6%                 |
| Feb 2021    | 3.9%                | 11.5%                  | 4.7%                                     | 4.4%                           | 8.4%               | 12.7%                    | 5.4%                 | 0.5%                          | 5.9%                       | 4.8%                | 10.8%                 |
| Jan 2021    | 4.1%                | 13.1%                  | 5.3%                                     | 6.2%                           | 11.1%              | 14.0%                    | 5.5%                 | 0.4%                          | 5.8%                       | 6.5%                | 12.4%                 |
| 2020        | 1.7%                | 8.1%                   | 4.0%                                     | 5.1%                           | 9.0%               | 9.3%                     | 5.7%                 | 0.4%                          | 6.1%                       | 2.1%                | 8.3%                  |
| Dec 2020    | 2.9%                | 7.8%                   | 3.5%                                     | 5.1%                           | 7.9%               | 9.5%                     | 5.2%                 | 0.4%                          | 5.5%                       | 2.5%                | 8.1%                  |
| Nov 2020    | 1.2%                | 7.2%                   | 3.6%                                     | 4.9%                           | 7.2%               | 8.6%                     | 5.4%                 | 0.4%                          | 5.8%                       | 1.6%                | 7.4%                  |
| Oct 2020    | 0.1%                | 7.3%                   | 2.9%                                     | 5.3%                           | 8.4%               | 8.9%                     | 5.5%                 | 0.4%                          | 5.9%                       | 1.8%                | 7.7%                  |
| Sep 2020    | 0.3%                | 7.6%                   | 3.9%                                     | 5.4%                           | 9.0%               | 8.5%                     | 5.9%                 | 0.5%                          | 6.4%                       | 1.4%                | 7.7%                  |
| Aug 2020    |                     | 6.6%                   | 3.1%                                     | 5.3%                           | 9.0%               | 8.4%                     | 5.8%                 | 0.4%                          | 6.2%                       | 1.1%                | 7.3%                  |
| Jul 2020    | 0.7%                | 6.3%                   | 2.2%                                     | 3.8%                           | 8.0%               | 7.8%                     | 5.2%                 | 0.4%                          | 5.6%                       | 1.1%                | 6.7%                  |
| Jun 2020    | 2.7%                | 6.7%                   | 3.0%                                     | 4.5%                           | 8.3%               | 8.0%                     | 5.3%                 | 0.4%                          | 5.7%                       | 1.4%                | 7.1%                  |
| May 2020    | 3.0%                | 11.2%                  | 5.3%                                     | 5.6%                           | 11.2%              | 11.9%                    | 6.1%                 | 0.3%                          | 6.4%                       | 4.4%                | 10.8%                 |
| Apr 2020    | 4.1%                | 16.5%                  | 6.2%                                     | 7.5%                           | 12.9%              | 14.8%                    | 6.2%                 | 0.2%                          | 6.5%                       | 7.7%                | 14.2%                 |
| Mar 2020    | 4.1%                | 8.7%                   | 7.0%                                     | 6.2%                           | 9.8%               | 9.5%                     | 6.0%                 | 0.4%                          | 6.4%                       | 2.4%                | 8.8%                  |
| Feb 2020    | 0.6%                | 5.8%                   | 3.7%                                     | 3.8%                           | 7.5%               | 7.5%                     | 5.8%                 | 0.7%                          | 6.4%                       |                     | 6.4%                  |
| Jan 2020    | 0.3%                | 5.8%                   | 3.2%                                     | 4.4%                           | 8.2%               | 8.3%                     | 6.1%                 | 0.7%                          | 6.8%                       |                     | 6.8%                  |
| 2019        | 1.0%                | 5.4%                   | 3.2%                                     | 3.8%                           | 6.4%               | 7.0%                     | 5.4%                 | 0.6%                          | 5.9%                       |                     | 5.9%                  |
| Dec 2019    | 0.4%                | 5.9%                   | 3.9%                                     | 4.2%                           | 7.8%               | 8.0%                     | 6.0%                 | 0.7%                          | 6.8%                       |                     | 6.8%                  |
| Nov 2019    | 0.2%                | 5.7%                   | 3.4%                                     | 4.0%                           | 6.3%               | 7.0%                     | 5.5%                 | 0.6%                          | 6.1%                       |                     | 6.1%                  |
| Oct 2019    | 0.6%                | 5.7%                   | 3.9%                                     | 3.4%                           | 6.8%               | 7.2%                     | 5.6%                 | 0.6%                          | 6.2%                       |                     | 6.2%                  |
| Sep 2019    | 3.2%                | 5.2%                   | 2.9%                                     | 3.0%                           | 6.4%               | 7.0%                     | 5.3%                 | 0.5%                          | 5.8%                       |                     | 5.8%                  |
| Aug 2019    | 0.7%                | 5.0%                   | 2.6%                                     | 3.8%                           | 6.2%               | 7.1%                     | 5.4%                 | 0.5%                          | 5.9%                       |                     | 5.9%                  |
| Jul 2019    | 0.8%                | 5.2%                   | 2.6%                                     | 3.8%                           | 5.9%               | 6.8%                     | 5.2%                 | 0.5%                          | 5.7%                       |                     | 5.7%                  |
| Jun 2019    | 0.4%                | 5.5%                   | 2.3%                                     | 3.5%                           | 6.1%               | 6.6%                     | 5.2%                 | 0.6%                          | 5.8%                       |                     | 5.8%                  |
| May 2019    | 0.5%                | 5.1%                   | 2.8%                                     | 4.4%                           | 5.6%               | 6.2%                     | 5.0%                 | 0.5%                          | 5.5%                       |                     | 5.5%                  |
| Apr 2019    | 0.8%                | 5.1%                   | 3.1%                                     | 3.8%                           | 5.4%               | 6.8%                     | 5.2%                 | 0.5%                          | 5.7%                       |                     | 5.7%                  |
| Mar 2019    | 0.2%                | 4.8%                   | 3.3%                                     | 3.5%                           | 6.7%               | 6.5%                     | 5.1%                 | 0.5%                          | 5.6%                       |                     | 5.6%                  |
| Feb 2019    | 1.8%                | 5.5%                   | 3.9%                                     | 4.1%                           | 6.3%               | 7.0%                     | 5.4%                 | 0.7%                          | 6.1%                       |                     | 6.1%                  |
| Jan 2019    | 1.2%                | 5.6%                   | 3.1%                                     | 3.9%                           | 7.0%               | 7.4%                     | 5.4%                 | 0.8%                          | 6.1%                       |                     | 6.1%                  |
| 2018        | 1.3%                | 3.7%                   | 3.6%                                     | 3.2%                           | 4.5%               | 4.9%                     | 3.5%                 | 0.6%                          | 4.1%                       |                     | 4.1%                  |

### **Older People**

| Year/ month | CHO 1 | CHO 2 | СНО 3 | CHO 4 | CHO 5 | CHO 6 | СНО 7 | CHO 8 | СНО 9 | other<br>Comm. | Community<br>Services<br>absence rate | Certified<br>absence | Self-<br>certified<br>absence | Non<br>Covid-19<br>absence | Covid-19<br>absence | Total<br>absence<br>rate |
|-------------|-------|-------|-------|-------|-------|-------|-------|-------|-------|----------------|---------------------------------------|----------------------|-------------------------------|----------------------------|---------------------|--------------------------|
| 2021        | 13.7% | 11.7% | 10.8% | 10.0% | 12.3% | 12.1% | 11.0% | 12.6% | 10.8% | 2.1%           | 11.6%                                 | 5.4%                 | 0.4%                          | 5.9%                       | 5.7%                | 11.6%                    |
| Feb 2021    | 11.3% | 11.0% | 10.6% | 11.2% | 10.4% | 10.9% | 9.2%  | 12.0% | 10.1% | 0.8%           | 10.8%                                 | 5.4%                 | 0.5%                          | 5.9%                       | 4.8%                | 10.78%                   |
| Jan 2021    | 16.0% | 12.5% | 11.0% | 8.7%  | 14.0% | 13.2% | 12.6% | 13.1% | 11.4% | 3.3%           | 12.4%                                 | 5.5%                 | 0.4%                          | 5.8%                       | 6.5%                | 12.35%                   |
| 2020        | 8.9%  | 5.1%  | 10.5% | 5.7%  | 7.5%  | 8.7%  | 12.3% | 10.2% | 8.8%  | 4.5%           | 8.3%                                  | 5.7%                 | 0.4%                          | 6.1%                       | 2.1%                | 8.3%                     |
| Dec 2020    | 9.2%  | 4.9%  | 12.2% | 4.1%  | 10.4% | 9.1%  | 10.2% | 10.3% | 7.0%  | 1.5%           | 8.1%                                  | 5.2%                 | 0.4%                          | 5.5%                       | 2.5%                | 8.08%                    |
| Nov 2020    | 8.1%  | 0.4%  | 9.6%  | 5.4%  | 7.7%  | 6.8%  | 8.6%  | 9.6%  | 4.8%  | 0.8%           | 7.4%                                  | 5.4%                 | 0.4%                          | 5.8%                       | 1.6%                | 7.38%                    |
| Oct 2020    | 9.7%  | 4.7%  | 10.4% | 5.5%  | 7.8%  | 7.5%  | 10.5% | 10.7% | 4.8%  | 2.0%           | 7.7%                                  | 5.5%                 | 0.4%                          | 5.9%                       | 1.8%                | 7.69%                    |
| Sep 2020    | 9.2%  | 4.2%  | 12.8% | 5.4%  | 5.2%  | 8.0%  | 10.9% | 10.1% | 6.1%  | 2.8%           | 7.7%                                  | 5.9%                 | 0.5%                          | 6.4%                       | 1.4%                | 7.73%                    |
| Aug 2020    | 7.8%  | 3.3%  | 10.6% | 6.1%  | 7.4%  | 7.8%  | 10.2% | 8.7%  | 6.4%  | 4.1%           | 7.3%                                  | 5.8%                 | 0.4%                          | 6.2%                       | 1.1%                | 7.32%                    |
| Jul 2020    | 7.2%  | 3.3%  | 10.4% | 4.7%  | 6.3%  | 7.7%  | 10.2% | 8.5%  | 5.9%  | 3.5%           | 6.7%                                  | 5.2%                 | 0.4%                          | 5.6%                       | 1.1%                | 6.69%                    |
| Jun 2020    | 7.4%  | 3.2%  | 8.7%  | 5.5%  | 6.8%  | 7.9%  | 9.9%  | 9.1%  | 7.4%  | 8.4%           | 7.1%                                  | 5.3%                 | 0.4%                          | 5.7%                       | 1.4%                | 7.11%                    |
| May 2020    | 12.1% | 6.5%  | 9.3%  | 8.8%  | 7.5%  | 11.3% | 17.3% | 11.8% | 15.4% | 6.0%           | 10.8%                                 | 6.1%                 | 0.3%                          | 6.4%                       | 4.4%                | 10.85%                   |
| Apr 2020    | 14.8% | 8.6%  | 11.6% | 9.9%  | 9.8%  | 16.5% | 25.2% | 14.5% | 23.1% | 4.9%           | 14.2%                                 | 6.2%                 | 0.2%                          | 6.5%                       | 7.7%                | 14.19%                   |
| Mar 2020    | 8.1%  | 6.8%  | 11.5% | 5.0%  | 7.5%  | 9.5%  | 12.4% | 11.0% | 12.8% | 10.1%          | 8.8%                                  | 6.0%                 | 0.4%                          | 6.4%                       | 2.4%                | 8.85%                    |
| Feb 2020    | 6.1%  | 5.3%  | 9.4%  | 4.5%  | 6.3%  | 6.3%  | 8.7%  | 8.7%  | 5.8%  | 5.2%           | 6.4%                                  | 5.8%                 | 0.7%                          | 6.4%                       |                     | 6.43%                    |
| Jan 2020    | 6.4%  | 5.8%  | 10.2% | 4.4%  | 7.4%  | 5.8%  | 10.5% | 9.1%  | 5.9%  | 5.0%           | 6.8%                                  | 6.1%                 | 0.7%                          | 6.8%                       |                     | 6.84%                    |
| 2019        | 6.1%  | 5.1%  | 7.8%  | 4.3%  | 5.7%  | 5.1%  | 8.2%  | 7.9%  | 5.4%  |                | 5.9%                                  | 5.4%                 | 0.6%                          | 5.9%                       |                     | 5.9%                     |
| Dec 2019    | 6.7%  | 6.2%  | 9.5%  | 4.4%  | 6.8%  | 5.6%  | 9.0%  | 8.8%  | 6.5%  |                | 6.8%                                  | 6.0%                 | 0.7%                          | 6.8%                       |                     | 6.76%                    |
| Nov 2019    | 5.5%  | 5.4%  | 7.8%  | 4.3%  | 6.1%  | 5.4%  | 7.4%  | 8.6%  | 5.9%  |                | 6.1%                                  | 5.5%                 | 0.6%                          | 6.1%                       |                     | 6.06%                    |
| Oct 2019    | 5.0%  | 5.6%  | 8.3%  | 4.6%  | 6.8%  | 5.0%  | 6.9%  | 9.5%  | 6.5%  |                | 6.2%                                  | 5.6%                 | 0.6%                          | 6.2%                       |                     | 6.21%                    |
| Sep 2019    | 6.1%  | 4.9%  | 5.4%  | 3.9%  | 5.8%  | 6.5%  | 8.3%  | 7.8%  | 5.5%  |                | 5.8%                                  | 5.3%                 | 0.5%                          | 5.8%                       |                     | 5.81%                    |
| Aug 2019    | 6.2%  | 4.8%  | 8.7%  | 3.9%  | 5.5%  | 3.8%  | 9.5%  | 8.2%  | 5.6%  |                | 5.9%                                  | 5.4%                 | 0.5%                          | 5.9%                       |                     | 5.86%                    |
| Jul 2019    | 6.3%  | 4.4%  | 8.3%  | 4.1%  | 4.5%  | 5.9%  | 8.9%  | 7.5%  | 3.9%  |                | 5.7%                                  | 5.2%                 | 0.5%                          | 5.7%                       |                     | 5.74%                    |
| Jun 2019    | 6.8%  | 5.9%  | 7.4%  | 3.5%  | 5.2%  | 5.0%  | 8.2%  | 7.5%  | 4.6%  |                | 5.8%                                  | 5.2%                 | 0.6%                          | 5.8%                       |                     | 5.78%                    |
| May 2019    | 5.9%  | 4.9%  | 7.8%  | 4.3%  | 5.5%  | 4.4%  | 8.1%  | 6.9%  | 2.5%  |                | 5.5%                                  | 5.0%                 | 0.5%                          | 5.5%                       |                     | 5.50%                    |
| Apr 2019    | 6.2%  | 5.3%  | 7.6%  | 4.5%  | 5.8%  | 4.1%  | 7.8%  | 6.6%  | 3.5%  |                | 5.7%                                  | 5.2%                 | 0.5%                          | 5.7%                       |                     | 5.72%                    |
| Mar 2019    | 5.4%  | 4.3%  | 7.5%  | 4.1%  | 5.1%  | 5.5%  | 7.5%  | 7.0%  | 5.7%  |                | 5.6%                                  | 5.1%                 | 0.5%                          | 5.6%                       |                     | 5.58%                    |
| Feb 2019    | 6.2%  | 5.5%  | 7.3%  | 4.8%  | 5.4%  | 4.4%  | 8.7%  | 7.7%  | 6.1%  |                | 6.1%                                  | 5.4%                 | 0.7%                          | 6.1%                       |                     | 6.11%                    |
| Jan 2019    | 7.0%  | 4.6%  | 8.2%  | 4.9%  | 5.9%  | 5.0%  |       | 8.8%  | 5.8%  |                | 6.1%                                  | 5.4%                 | 0.8%                          | 6.1%                       |                     | 6.13%                    |