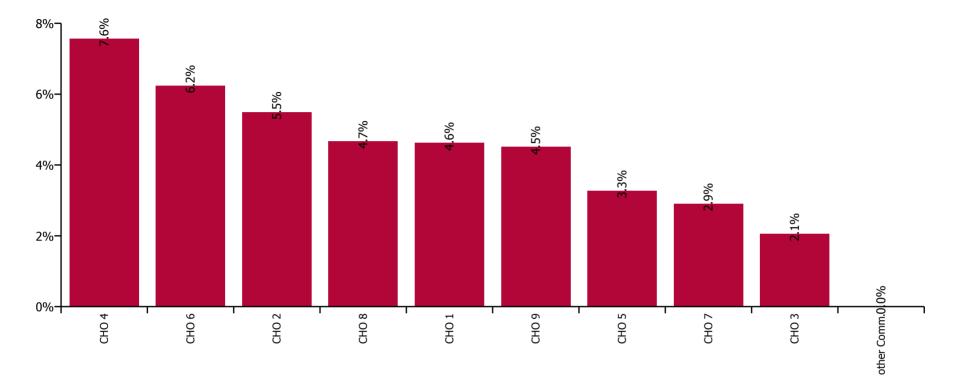

Non Covid-19 / Covid-19 absence rates

Total absence rate

| Health Service Covid-19 Absence Rate - by<br>Staff Category & Hospital: Feb 2021 | Medical &<br>Dental | Nursing &<br>Midwifery | Health & Social<br>Care<br>Professionals | Management &<br>Administrative | General<br>Support | Patient & Client<br>Care | Covid-19<br>absence | Non Covid-19<br>absence | Total<br>absence rate |
|----------------------------------------------------------------------------------|---------------------|------------------------|------------------------------------------|--------------------------------|--------------------|--------------------------|---------------------|-------------------------|-----------------------|
| Older People                                                                     | 0.6%                | 5.6%                   | 1.8%                                     | 4.4%                           | 3.1%               | 5.8%                     | 4.8%                | 5.9%                    | 10.8%                 |
| Health Service Executive                                                         | 0.0%                | 4.9%                   | 0.0%                                     | 6.2%                           | 1.3%               | 6.2%                     | 4.6%                | 6.7%                    | 11.3%                 |
| CHO 1                                                                            | 0.0%                | 4.9%                   | 0.0%                                     | 6.2%                           | 1.3%               | 6.2%                     | 4.6%                | 6.7%                    | 11.3%                 |
| Health Service Executive                                                         | 0.0%                | 6.0%                   | 0.0%                                     | 1.4%                           | 2.1%               | 6.6%                     | 5.5%                | 5.5%                    | 11.0%                 |
| CHO 2                                                                            | 0.0%                | 6.0%                   | 0.0%                                     | 1.4%                           | 2.1%               | 6.6%                     | 5.5%                | 5.5%                    | 11.0%                 |
| Health Service Executive                                                         | 0.0%                | 3.2%                   | 0.2%                                     | 5.0%                           | 1.0%               | 1.6%                     | 2.1%                | 8.6%                    | 10.6%                 |
| CHO 3                                                                            | 0.0%                | 3.2%                   | 0.2%                                     | 5.0%                           | 1.0%               | 1.6%                     | 2.1%                | 8.6%                    | 10.6%                 |
| Health Service Executive                                                         | 0.2%                | 8.7%                   | 1.4%                                     | 3.0%                           | 6.9%               | 8.6%                     | 7.6%                | 3.7%                    | 11.2%                 |
| CHO 4                                                                            | 0.2%                | 8.7%                   | 1.4%                                     | 3.0%                           | 6.9%               | 8.6%                     | 7.6%                | 3.7%                    | 11.2%                 |
| Health Service Executive                                                         | 0.0%                | 3.9%                   | 0.1%                                     | 7.6%                           | 3.4%               | 3.5%                     | 3.3%                | 7.1%                    | 10.4%                 |
| CHO 5                                                                            | 0.0%                | 3.9%                   | 0.1%                                     | 7.6%                           | 3.4%               | 3.5%                     | 3.3%                | 7.1%                    | 10.4%                 |
| Health Service Executive                                                         | 0.0%                | 5.0%                   | 0.0%                                     | 8.4%                           | 0.0%               | 7.0%                     | 4.5%                | 4.6%                    | 9.1%                  |
| Section 38 Voluntary Agencies                                                    | 0.0%                | 8.9%                   | 1.5%                                     | 4.4%                           | 6.3%               | 9.8%                     | 7.3%                | 4.8%                    | 12.1%                 |
| CHO 6                                                                            | 0.0%                | 7.2%                   | 1.1%                                     | 6.1%                           | 4.4%               | 8.6%                     | 6.2%                | 4.7%                    | 10.9%                 |
| Health Service Executive                                                         | 0.0%                | 3.6%                   | 6.2%                                     | 4.5%                           | 4.2%               | 2.0%                     | 2.9%                | 6.3%                    | 9.2%                  |
| CHO 7                                                                            | 0.0%                | 3.6%                   | 6.2%                                     | 4.5%                           | 4.2%               | 2.0%                     | 2.9%                | 6.3%                    | 9.2%                  |
| Health Service Executive                                                         | 0.0%                | 5.3%                   | 3.5%                                     | 5.2%                           | 1.4%               | 5.2%                     | 4.7%                | 7.4%                    | 12.0%                 |
| CHO 8                                                                            | 0.0%                | 5.3%                   | 3.5%                                     | 5.2%                           | 1.4%               | 5.2%                     | 4.7%                | 7.4%                    | 12.0%                 |
| Health Service Executive                                                         | 2.5%                | 4.5%                   | 1.4%                                     | 3.7%                           | 1.7%               | 5.9%                     | 3.8%                | 6.6%                    | 10.4%                 |
| Section 38 Voluntary Agencies                                                    | 4.1%                | 7.7%                   | 4.6%                                     | 9.4%                           | 0.7%               | 10.3%                    | 6.1%                | 3.5%                    | 9.6%                  |
| CHO 9                                                                            | 3.1%                | 5.4%                   | 2.8%                                     | 4.9%                           | 1.3%               | 7.1%                     | 4.5%                | 5.6%                    | 10.1%                 |
| Other Community Services                                                         |                     |                        |                                          | 0.8%                           |                    | 0.0%                     | 0.0%                | 0.8%                    | 0.8%                  |