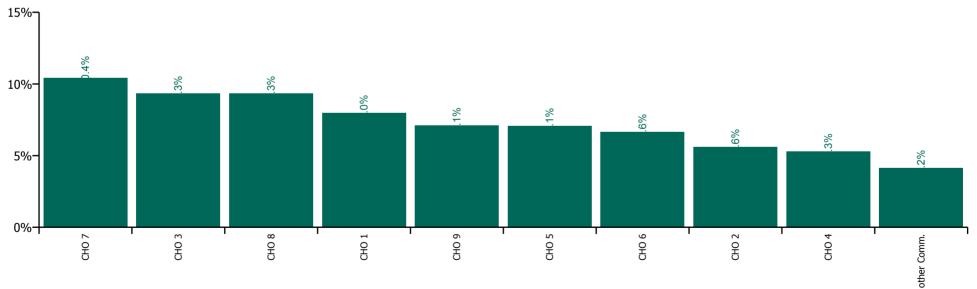

### Total absence rate

Total absence rate

Non Covid-19 & Covid-19 Absence

| Health Service Absence Rate by Hospital: Feb<br>2021 | Medical &<br>Dental | Nursing &<br>Midwifery | Health & Social<br>Care<br>Professionals | Management &<br>Administrative | General<br>Support | Patient & Client<br>Care | Certified<br>absence | Self-<br>certified<br>absence | Non<br>Covid-19<br>absence | Covid-19<br>absence | Total<br>absence<br>rate |
|------------------------------------------------------|---------------------|------------------------|------------------------------------------|--------------------------------|--------------------|--------------------------|----------------------|-------------------------------|----------------------------|---------------------|--------------------------|
| Older People                                         | 1.5%                | 7.1%                   | 3.7%                                     | 4.5%                           | 7.7%               | 8.4%                     | 5.5%                 | 0.5%                          | 6.0%                       | 1.4%                | 7.4%                     |
| Health Service Executive                             | 0.9%                | 7.5%                   | 4.7%                                     | 5.3%                           | 8.3%               | 9.0%                     | 6.2%                 | 0.4%                          | 6.6%                       | 1.4%                | 8.0%                     |
| CHO 1                                                | 0.9%                | 7.5%                   | 4.7%                                     | 5.3%                           | 8.3%               | 9.0%                     | 6.2%                 | 0.4%                          | 6.6%                       | 1.4%                | 8.0%                     |
| Health Service Executive                             | 0.1%                | 5.9%                   | 2.7%                                     | 2.6%                           | 4.6%               | 6.2%                     | 4.2%                 | 0.3%                          | 4.5%                       | 1.1%                | 5.6%                     |
| CHO 2                                                | 0.1%                | 5.9%                   | 2.7%                                     | 2.6%                           | 4.6%               | 6.2%                     | 4.2%                 | 0.3%                          | 4.5%                       | 1.1%                | 5.6%                     |
| Health Service Executive                             | 1.7%                | 9.5%                   | 6.9%                                     | 5.3%                           | 11.9%              | 9.8%                     | 7.9%                 | 0.6%                          | 8.5%                       | 0.9%                | 9.3%                     |
| CHO 3                                                | 1.7%                | 9.5%                   | 6.9%                                     | 5.3%                           | 11.9%              | 9.8%                     | 7.9%                 | 0.6%                          | 8.5%                       | 0.9%                | 9.3%                     |
| Health Service Executive                             | 0.4%                | 5.4%                   | 1.5%                                     | 2.8%                           | 5.1%               | 6.0%                     | 3.9%                 | 0.4%                          | 4.3%                       | 1.0%                | 5.3%                     |
| CHO 4                                                | 0.4%                | 5.4%                   | 1.5%                                     | 2.8%                           | 5.1%               | 6.0%                     | 3.9%                 | 0.4%                          | 4.3%                       | 1.0%                | 5.3%                     |
| Health Service Executive                             | 1.0%                | 7.2%                   | 2.2%                                     | 5.9%                           | 7.3%               | 7.7%                     | 5.5%                 | 0.5%                          | 6.0%                       | 1.1%                | 7.1%                     |
| CHO 5                                                | 1.0%                | 7.2%                   | 2.2%                                     | 5.9%                           | 7.3%               | 7.7%                     | 5.5%                 | 0.5%                          | 6.0%                       | 1.1%                | 7.1%                     |
| Health Service Executive                             | 0.0%                | 6.6%                   | 2.8%                                     | 7.9%                           | 8.8%               | 11.1%                    | 5.8%                 | 0.6%                          | 6.4%                       | 2.2%                | 8.7%                     |
| Section 38 Voluntary Agencies                        | 3.5%                | 5.9%                   | 3.7%                                     | 5.2%                           | 5.6%               | 6.5%                     | 4.1%                 | 0.5%                          | 4.6%                       | 1.2%                | 5.8%                     |
| CHO 6                                                | 2.9%                | 6.1%                   | 3.6%                                     | 5.8%                           | 6.5%               | 8.0%                     | 4.6%                 | 0.5%                          | 5.1%                       | 1.5%                | 6.6%                     |
| Health Service Executive                             | 1.9%                | 8.1%                   | 4.9%                                     | 8.2%                           | 13.1%              | 12.3%                    | 7.3%                 | 0.7%                          | 8.0%                       | 2.4%                | 10.4%                    |
| CHO 7                                                | 1.9%                | 8.1%                   | 4.9%                                     | 8.2%                           | 13.1%              | 12.3%                    | 7.3%                 | 0.7%                          | 8.0%                       | 2.4%                | 10.4%                    |
| Health Service Executive                             | 0.3%                | 8.4%                   | 4.0%                                     | 4.9%                           | 4.7%               | 11.2%                    | 7.3%                 | 0.6%                          | 7.8%                       | 1.5%                | 9.3%                     |
| CHO 8                                                | 0.3%                | 8.4%                   | 4.0%                                     | 4.9%                           | 4.7%               | 11.2%                    | 7.3%                 | 0.6%                          | 7.8%                       | 1.5%                | 9.3%                     |
| Health Service Executive                             | 3.7%                | 8.8%                   | 3.7%                                     | 3.7%                           | 7.4%               | 9.7%                     | 4.7%                 | 0.8%                          | 5.5%                       | 2.4%                | 7.9%                     |
| Section 38 Voluntary Agencies                        | 3.7%                | 4.8%                   | 4.2%                                     | 3.2%                           | 5.8%               | 6.8%                     | 3.5%                 | 0.6%                          | 4.0%                       | 1.5%                | 5.6%                     |
| CHO 9                                                | 3.7%                | 7.5%                   | 3.9%                                     | 3.5%                           | 6.8%               | 8.8%                     | 4.3%                 | 0.7%                          | 5.0%                       | 2.1%                | 7.1%                     |
| Other Community Services                             |                     |                        | 3.4%                                     | 4.1%                           |                    | 9.7%                     | 3.5%                 | 0.2%                          | 3.6%                       | 0.5%                | 4.2%                     |