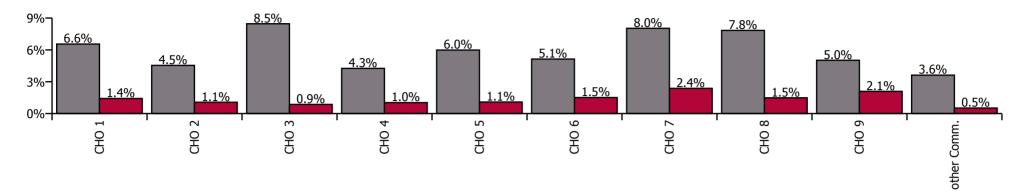

| Health Service Absence Rate - Care Group by<br>CHO: Feb 2021 | Certified<br>absence | Self-<br>certified<br>absence | Non<br>Covid-19<br>absence | Covid-19<br>absence | Total<br>absence<br>rate | % Non<br>Covid-19<br>absence | %<br>Covid-19<br>absence |
|--------------------------------------------------------------|----------------------|-------------------------------|----------------------------|---------------------|--------------------------|------------------------------|--------------------------|
| Older People                                                 | 5.4%                 | 0.5%                          | 5.9%                       | 4.8%                | 10.8%                    | 55.1%                        | 44.9%                    |
| CHO 1                                                        | 6.4%                 | 0.3%                          | 6.7%                       | 4.6%                | 11.3%                    | 59.1%                        | 40.9%                    |
| CHO 2                                                        | 5.2%                 | 0.3%                          | 5.5%                       | 5.5%                | 11.0%                    | 50.0%                        | 50.0%                    |
| CHO 3                                                        | 7.9%                 | 0.7%                          | 8.6%                       | 2.1%                | 10.6%                    | 80.6%                        | 19.4%                    |
| CHO 4                                                        | 3.3%                 | 0.3%                          | 3.7%                       | 7.6%                | 11.2%                    | 32.6%                        | 67.4%                    |
| CHO 5                                                        | 6.2%                 | 0.9%                          | 7.1%                       | 3.3%                | 10.4%                    | 68.6%                        | 31.4%                    |
| CHO 6                                                        | 4.1%                 | 0.6%                          | 4.7%                       | 6.2%                | 10.9%                    | 42.9%                        | 57.1%                    |
| CHO 7                                                        | 5.5%                 | 0.8%                          | 6.3%                       | 2.9%                | 9.2%                     | 68.3%                        | 31.7%                    |
| CHO 8                                                        | 6.9%                 | 0.5%                          | 7.4%                       | 4.7%                | 12.0%                    | 61.2%                        | 38.8%                    |
| CHO 9                                                        | 4.9%                 | 0.7%                          | 5.6%                       | 4.5%                | 10.1%                    | 55.4%                        | 44.6%                    |
| Other Community Services                                     | 0.7%                 | 0.1%                          | 0.8%                       | 0.0%                | 0.8%                     | 100.0%                       | 0.0%                     |