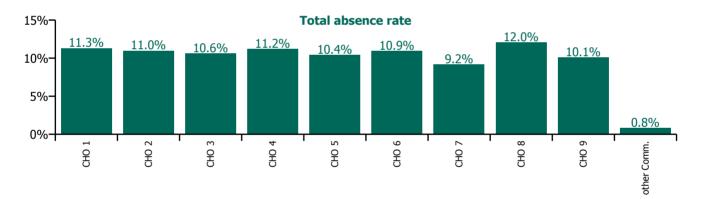

| Health Service Absence Rate - Care Group by<br>CHO: Feb 2021 | Certified<br>absence | Self-<br>certified<br>absence | Non<br>Covid-19<br>absence | Covid-19<br>absence | Total<br>absence<br>rate | % Non<br>Covid-19<br>absence | %<br>Covid-19<br>absence |
|--------------------------------------------------------------|----------------------|-------------------------------|----------------------------|---------------------|--------------------------|------------------------------|--------------------------|
| Older People                                                 | 5.4%                 | 0.5%                          | 5.9%                       | 4.8%                | 10.8%                    | 55.1%                        | 44.9%                    |
| CHO 1                                                        | 6.4%                 | 0.3%                          | 6.7%                       | 4.6%                | 11.3%                    | 59.1%                        | 40.9%                    |
| CHO 2                                                        | 5.2%                 | 0.3%                          | 5.5%                       | 5.5%                | 11.0%                    | 50.0%                        | 50.0%                    |
| CHO 3                                                        | 7.9%                 | 0.7%                          | 8.6%                       | 2.1%                | 10.6%                    | 80.6%                        | 19.4%                    |
| CHO 4                                                        | 3.3%                 | 0.3%                          | 3.7%                       | 7.6%                | 11.2%                    | 32.6%                        | 67.4%                    |
| CHO 5                                                        | 6.2%                 | 0.9%                          | 7.1%                       | 3.3%                | 10.4%                    | 68.6%                        | 31.4%                    |
| CHO 6                                                        | 4.1%                 | 0.6%                          | 4.7%                       | 6.2%                | 10.9%                    | 42.9%                        | 57.1%                    |
| CHO 7                                                        | 5.5%                 | 0.8%                          | 6.3%                       | 2.9%                | 9.2%                     | 68.3%                        | 31.7%                    |
| CHO 8                                                        | 6.9%                 | 0.5%                          | 7.4%                       | 4.7%                | 12.0%                    | 61.2%                        | 38.8%                    |
| CHO 9                                                        | 4.9%                 | 0.7%                          | 5.6%                       | 4.5%                | 10.1%                    | 55.4%                        | 44.6%                    |
| Other Community Services                                     | 0.7%                 | 0.1%                          | 0.8%                       | 0.0%                | 0.8%                     | 100.0%                       | 0.0%                     |