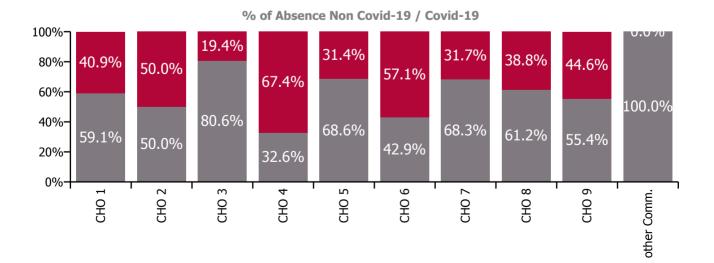

| Health Service Absence Rate - Care Group by<br>CHO: Feb 2021 | Certified<br>absence | Self-<br>certified<br>absence | Non<br>Covid-19<br>absence | Covid-19<br>absence | Total<br>absence<br>rate | % Non<br>Covid-19<br>absence | %<br>Covid-19<br>absence |
|--------------------------------------------------------------|----------------------|-------------------------------|----------------------------|---------------------|--------------------------|------------------------------|--------------------------|
| Older People                                                 | 5.4%                 | 0.5%                          | 5.9%                       | 4.8%                | 10.8%                    | 55.1%                        | 44.9%                    |
| CHO 1                                                        | 6.4%                 | 0.3%                          | 6.7%                       | 4.6%                | 11.3%                    | 59.1%                        | 40.9%                    |
| CHO 2                                                        | 5.2%                 | 0.3%                          | 5.5%                       | 5.5%                | 11.0%                    | 50.0%                        | 50.0%                    |
| CHO 3                                                        | 7.9%                 | 0.7%                          | 8.6%                       | 2.1%                | 10.6%                    | 80.6%                        | 19.4%                    |
| CHO 4                                                        | 3.3%                 | 0.3%                          | 3.7%                       | 7.6%                | 11.2%                    | 32.6%                        | 67.4%                    |
| CHO 5                                                        | 6.2%                 | 0.9%                          | 7.1%                       | 3.3%                | 10.4%                    | 68.6%                        | 31.4%                    |
| CHO 6                                                        | 4.1%                 | 0.6%                          | 4.7%                       | 6.2%                | 10.9%                    | 42.9%                        | 57.1%                    |
| CHO 7                                                        | 5.5%                 | 0.8%                          | 6.3%                       | 2.9%                | 9.2%                     | 68.3%                        | 31.7%                    |
| CHO 8                                                        | 6.9%                 | 0.5%                          | 7.4%                       | 4.7%                | 12.0%                    | 61.2%                        | 38.8%                    |
| CHO 9                                                        | 4.9%                 | 0.7%                          | 5.6%                       | 4.5%                | 10.1%                    | 55.4%                        | 44.6%                    |
| Other Community Services                                     | 0.7%                 | 0.1%                          | 0.8%                       | 0.0%                | 0.8%                     | 100.0%                       | 0.0%                     |

Non Covid-19 / Covid-19 absence rates

Total absence rate

| Health Service Covid-19 Absence Rate - by<br>Staff Category & Hospital: Feb 2021 | Medical &<br>Dental | Nursing &<br>Midwifery | Health & Social<br>Care<br>Professionals | Management &<br>Administrative | General<br>Support | Patient & Client<br>Care | Covid-19<br>absence | Non Covid-19<br>absence | Total<br>absence rate |
|----------------------------------------------------------------------------------|---------------------|------------------------|------------------------------------------|--------------------------------|--------------------|--------------------------|---------------------|-------------------------|-----------------------|
| Older People                                                                     | 0.6%                | 5.6%                   | 1.8%                                     | 4.4%                           | 3.1%               | 5.8%                     | 4.8%                | 5.9%                    | 10.8%                 |
| Health Service Executive                                                         | 0.0%                | 4.9%                   | 0.0%                                     | 6.2%                           | 1.3%               | 6.2%                     | 4.6%                | 6.7%                    | 11.3%                 |
| CHO 1                                                                            | 0.0%                | 4.9%                   | 0.0%                                     | 6.2%                           | 1.3%               | 6.2%                     | 4.6%                | 6.7%                    | 11.3%                 |
| Health Service Executive                                                         | 0.0%                | 6.0%                   | 0.0%                                     | 1.4%                           | 2.1%               | 6.6%                     | 5.5%                | 5.5%                    | 11.0%                 |
| CHO 2                                                                            | 0.0%                | 6.0%                   | 0.0%                                     | 1.4%                           | 2.1%               | 6.6%                     | 5.5%                | 5.5%                    | 11.0%                 |
| Health Service Executive                                                         | 0.0%                | 3.2%                   | 0.2%                                     | 5.0%                           | 1.0%               | 1.6%                     | 2.1%                | 8.6%                    | 10.6%                 |
| CHO 3                                                                            | 0.0%                | 3.2%                   | 0.2%                                     | 5.0%                           | 1.0%               | 1.6%                     | 2.1%                | 8.6%                    | 10.6%                 |
| Health Service Executive                                                         | 0.2%                | 8.7%                   | 1.4%                                     | 3.0%                           | 6.9%               | 8.6%                     | 7.6%                | 3.7%                    | 11.2%                 |
| CHO 4                                                                            | 0.2%                | 8.7%                   | 1.4%                                     | 3.0%                           | 6.9%               | 8.6%                     | 7.6%                | 3.7%                    | 11.2%                 |
| Health Service Executive                                                         | 0.0%                | 3.9%                   | 0.1%                                     | 7.6%                           | 3.4%               | 3.5%                     | 3.3%                | 7.1%                    | 10.4%                 |
| CHO 5                                                                            | 0.0%                | 3.9%                   | 0.1%                                     | 7.6%                           | 3.4%               | 3.5%                     | 3.3%                | 7.1%                    | 10.4%                 |
| Health Service Executive                                                         | 0.0%                | 5.0%                   | 0.0%                                     | 8.4%                           | 0.0%               | 7.0%                     | 4.5%                | 4.6%                    | 9.1%                  |
| Section 38 Voluntary Agencies                                                    | 0.0%                | 8.9%                   | 1.5%                                     | 4.4%                           | 6.3%               | 9.8%                     | 7.3%                | 4.8%                    | 12.1%                 |
| CHO 6                                                                            | 0.0%                | 7.2%                   | 1.1%                                     | 6.1%                           | 4.4%               | 8.6%                     | 6.2%                | 4.7%                    | 10.9%                 |
| Health Service Executive                                                         | 0.0%                | 3.6%                   | 6.2%                                     | 4.5%                           | 4.2%               | 2.0%                     | 2.9%                | 6.3%                    | 9.2%                  |
| CHO 7                                                                            | 0.0%                | 3.6%                   | 6.2%                                     | 4.5%                           | 4.2%               | 2.0%                     | 2.9%                | 6.3%                    | 9.2%                  |
| Health Service Executive                                                         | 0.0%                | 5.3%                   | 3.5%                                     | 5.2%                           | 1.4%               | 5.2%                     | 4.7%                | 7.4%                    | 12.0%                 |
| CHO 8                                                                            | 0.0%                | 5.3%                   | 3.5%                                     | 5.2%                           | 1.4%               | 5.2%                     | 4.7%                | 7.4%                    | 12.0%                 |
| Health Service Executive                                                         | 2.5%                | 4.5%                   | 1.4%                                     | 3.7%                           | 1.7%               | 5.9%                     | 3.8%                | 6.6%                    | 10.4%                 |
| Section 38 Voluntary Agencies                                                    | 4.1%                | 7.7%                   | 4.6%                                     | 9.4%                           | 0.7%               | 10.3%                    | 6.1%                | 3.5%                    | 9.6%                  |
| CHO 9                                                                            | 3.1%                | 5.4%                   | 2.8%                                     | 4.9%                           | 1.3%               | 7.1%                     | 4.5%                | 5.6%                    | 10.1%                 |
| Other Community Services                                                         |                     |                        |                                          | 0.8%                           |                    | 0.0%                     | 0.0%                | 0.8%                    | 0.8%                  |

Non Covid-19 & Covid-19 Absence