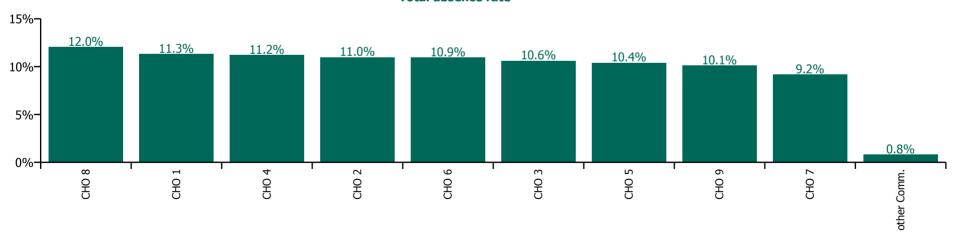

| Health Service Absence Rate - Care Group by<br>CHO: Feb 2021 | Certified<br>absence | Self-<br>certified<br>absence | Non<br>Covid-19<br>absence | Covid-19<br>absence | Total<br>absence<br>rate | % Non<br>Covid-19<br>absence | %<br>Covid-19<br>absence |
|--------------------------------------------------------------|----------------------|-------------------------------|----------------------------|---------------------|--------------------------|------------------------------|--------------------------|
| Older People                                                 | 5.4%                 | 0.5%                          | 5.9%                       | 4.8%                | 10.8%                    | 55.1%                        | 44.9%                    |
| CHO 1                                                        | 6.4%                 | 0.3%                          | 6.7%                       | 4.6%                | 11.3%                    | 59.1%                        | 40.9%                    |
| CHO 2                                                        | 5.2%                 | 0.3%                          | 5.5%                       | 5.5%                | 11.0%                    | 50.0%                        | 50.0%                    |
| CHO 3                                                        | 7.9%                 | 0.7%                          | 8.6%                       | 2.1%                | 10.6%                    | 80.6%                        | 19.4%                    |
| CHO 4                                                        | 3.3%                 | 0.3%                          | 3.7%                       | 7.6%                | 11.2%                    | 32.6%                        | 67.4%                    |
| CHO 5                                                        | 6.2%                 | 0.9%                          | 7.1%                       | 3.3%                | 10.4%                    | 68.6%                        | 31.4%                    |
| CHO 6                                                        | 4.1%                 | 0.6%                          | 4.7%                       | 6.2%                | 10.9%                    | 42.9%                        | 57.1%                    |
| CHO 7                                                        | 5.5%                 | 0.8%                          | 6.3%                       | 2.9%                | 9.2%                     | 68.3%                        | 31.7%                    |
| CHO 8                                                        | 6.9%                 | 0.5%                          | 7.4%                       | 4.7%                | 12.0%                    | 61.2%                        | 38.8%                    |
| CHO 9                                                        | 4.9%                 | 0.7%                          | 5.6%                       | 4.5%                | 10.1%                    | 55.4%                        | 44.6%                    |
| Other Community Services                                     | 0.7%                 | 0.1%                          | 0.8%                       | 0.0%                | 0.8%                     | 100.0%                       | 0.0%                     |