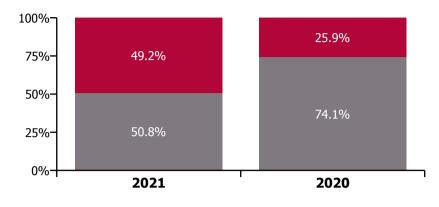

### **Older People**

| Year/ month | Medical &<br>Dental | Nursing &<br>Midwifery | Health & Social<br>Care<br>Professionals | Management &<br>Administrative | General<br>Support | Patient & Client<br>Care | Certified<br>absence | Self-<br>certified<br>absence | Non<br>Covid-19<br>absence | Covid-19<br>absence | Total<br>absence rate |
|-------------|---------------------|------------------------|------------------------------------------|--------------------------------|--------------------|--------------------------|----------------------|-------------------------------|----------------------------|---------------------|-----------------------|
| 2021        | 4.0%                | 12.3%                  | 5.0%                                     | 5.3%                           | 9.8%               | 13.3%                    | 5.4%                 | 0.4%                          | 5.9%                       | 5.7%                | 11.6%                 |
| Feb 2021    | 3.9%                | 11.5%                  | 4.7%                                     | 4.4%                           | 8.4%               | 12.7%                    | 5.4%                 | 0.5%                          | 5.9%                       | 4.8%                | 10.8%                 |
| Jan 2021    | 4.1%                | 13.1%                  | 5.3%                                     | 6.2%                           | 11.1%              | 14.0%                    | 5.5%                 | 0.4%                          | 5.8%                       | 6.5%                | 12.4%                 |
| 2020        | 1.7%                | 8.1%                   | 4.0%                                     | 5.1%                           | 9.0%               | 9.3%                     | 5.7%                 | 0.4%                          | 6.1%                       | 2.1%                | 8.3%                  |
| Dec 2020    | 2.9%                | 7.8%                   | 3.5%                                     | 5.1%                           | 7.9%               | 9.5%                     | 5.2%                 | 0.4%                          | 5.5%                       | 2.5%                | 8.1%                  |
| Nov 2020    | 1.2%                | 7.2%                   | 3.6%                                     | 4.9%                           | 7.2%               | 8.6%                     | 5.4%                 | 0.4%                          | 5.8%                       | 1.6%                | 7.4%                  |
| Oct 2020    | 0.1%                | 7.3%                   | 2.9%                                     | 5.3%                           | 8.4%               | 8.9%                     | 5.5%                 | 0.4%                          | 5.9%                       | 1.8%                | 7.7%                  |
| Sep 2020    | 0.3%                | 7.6%                   | 3.9%                                     | 5.4%                           | 9.0%               | 8.5%                     | 5.9%                 | 0.5%                          | 6.4%                       | 1.4%                | 7.7%                  |
| Aug 2020    |                     | 6.6%                   | 3.1%                                     | 5.3%                           | 9.0%               | 8.4%                     | 5.8%                 | 0.4%                          | 6.2%                       | 1.1%                | 7.3%                  |
| Jul 2020    | 0.7%                | 6.3%                   | 2.2%                                     | 3.8%                           | 8.0%               | 7.8%                     | 5.2%                 | 0.4%                          | 5.6%                       | 1.1%                | 6.7%                  |
| Jun 2020    | 2.7%                | 6.7%                   | 3.0%                                     | 4.5%                           | 8.3%               | 8.0%                     | 5.3%                 | 0.4%                          | 5.7%                       | 1.4%                | 7.1%                  |
| May 2020    | 3.0%                | 11.2%                  | 5.3%                                     | 5.6%                           | 11.2%              | 11.9%                    | 6.1%                 | 0.3%                          | 6.4%                       | 4.4%                | 10.8%                 |
| Apr 2020    | 4.1%                | 16.5%                  | 6.2%                                     | 7.5%                           | 12.9%              | 14.8%                    | 6.2%                 | 0.2%                          | 6.5%                       | 7.7%                | 14.2%                 |
| Mar 2020    | 4.1%                | 8.7%                   | 7.0%                                     | 6.2%                           | 9.8%               | 9.5%                     | 6.0%                 | 0.4%                          | 6.4%                       | 2.4%                | 8.8%                  |
| Feb 2020    | 0.6%                | 5.8%                   | 3.7%                                     | 3.8%                           | 7.5%               | 7.5%                     | 5.8%                 | 0.7%                          | 6.4%                       |                     | 6.4%                  |
| Jan 2020    | 0.3%                | 5.8%                   | 3.2%                                     | 4.4%                           | 8.2%               | 8.3%                     | 6.1%                 | 0.7%                          | 6.8%                       |                     | 6.8%                  |
| 2019        | 1.0%                | 5.4%                   | 3.2%                                     | 3.8%                           | 6.4%               | 7.0%                     | 5.4%                 | 0.6%                          | 5.9%                       |                     | 5.9%                  |
| Dec 2019    | 0.4%                | 5.9%                   | 3.9%                                     | 4.2%                           | 7.8%               | 8.0%                     | 6.0%                 | 0.7%                          | 6.8%                       |                     | 6.8%                  |
| Nov 2019    | 0.2%                | 5.7%                   | 3.4%                                     | 4.0%                           | 6.3%               | 7.0%                     | 5.5%                 | 0.6%                          | 6.1%                       |                     | 6.1%                  |
| Oct 2019    | 0.6%                | 5.7%                   | 3.9%                                     | 3.4%                           | 6.8%               | 7.2%                     | 5.6%                 | 0.6%                          | 6.2%                       |                     | 6.2%                  |
| Sep 2019    | 3.2%                | 5.2%                   | 2.9%                                     | 3.0%                           | 6.4%               | 7.0%                     | 5.3%                 | 0.5%                          | 5.8%                       |                     | 5.8%                  |
| Aug 2019    | 0.7%                | 5.0%                   | 2.6%                                     | 3.8%                           | 6.2%               | 7.1%                     | 5.4%                 | 0.5%                          | 5.9%                       |                     | 5.9%                  |
| Jul 2019    | 0.8%                | 5.2%                   | 2.6%                                     | 3.8%                           | 5.9%               | 6.8%                     | 5.2%                 | 0.5%                          | 5.7%                       |                     | 5.7%                  |
| Jun 2019    | 0.4%                | 5.5%                   | 2.3%                                     | 3.5%                           | 6.1%               | 6.6%                     | 5.2%                 | 0.6%                          | 5.8%                       |                     | 5.8%                  |
| May 2019    | 0.5%                | 5.1%                   | 2.8%                                     | 4.4%                           | 5.6%               | 6.2%                     | 5.0%                 | 0.5%                          | 5.5%                       |                     | 5.5%                  |
| Apr 2019    | 0.8%                | 5.1%                   | 3.1%                                     | 3.8%                           | 5.4%               | 6.8%                     | 5.2%                 | 0.5%                          | 5.7%                       |                     | 5.7%                  |
| Mar 2019    | 0.2%                | 4.8%                   | 3.3%                                     | 3.5%                           | 6.7%               | 6.5%                     | 5.1%                 | 0.5%                          | 5.6%                       |                     | 5.6%                  |
| Feb 2019    | 1.8%                | 5.5%                   | 3.9%                                     | 4.1%                           | 6.3%               | 7.0%                     | 5.4%                 | 0.7%                          | 6.1%                       |                     | 6.1%                  |
| Jan 2019    | 1.2%                | 5.6%                   | 3.1%                                     | 3.9%                           | 7.0%               | 7.4%                     | 5.4%                 | 0.8%                          | 6.1%                       |                     | 6.1%                  |
| 2018        | 1.3%                | 3.7%                   | 3.6%                                     | 3.2%                           | 4.5%               | 4.9%                     | 3.5%                 | 0.6%                          | 4.1%                       |                     | 4.1%                  |

### **Older People**

| Year/ month | CHO 1 | CHO 2 | СНО 3 | CHO 4 | CHO 5 | CHO 6 | СНО 7 | CHO 8 | СНО 9 | other<br>Comm. | Community<br>Services<br>absence rate | Certified<br>absence | Self-<br>certified<br>absence | Non<br>Covid-19<br>absence | Covid-19<br>absence | Total<br>absence<br>rate |
|-------------|-------|-------|-------|-------|-------|-------|-------|-------|-------|----------------|---------------------------------------|----------------------|-------------------------------|----------------------------|---------------------|--------------------------|
| 2021        | 13.7% | 11.7% | 10.8% | 10.0% | 12.3% | 12.1% | 11.0% | 12.6% | 10.8% | 2.1%           | 11.6%                                 | 5.4%                 | 0.4%                          | 5.9%                       | 5.7%                | 11.6%                    |
| Feb 2021    | 11.3% | 11.0% | 10.6% | 11.2% | 10.4% | 10.9% | 9.2%  | 12.0% | 10.1% | 0.8%           | 10.8%                                 | 5.4%                 | 0.5%                          | 5.9%                       | 4.8%                | 10.78%                   |
| Jan 2021    | 16.0% | 12.5% | 11.0% | 8.7%  | 14.0% | 13.2% | 12.6% | 13.1% | 11.4% | 3.3%           | 12.4%                                 | 5.5%                 | 0.4%                          | 5.8%                       | 6.5%                | 12.35%                   |
| 2020        | 8.9%  | 5.1%  | 10.5% | 5.7%  | 7.5%  | 8.7%  | 12.3% | 10.2% | 8.8%  | 4.5%           | 8.3%                                  | 5.7%                 | 0.4%                          | 6.1%                       | 2.1%                | 8.3%                     |
| Dec 2020    | 9.2%  | 4.9%  | 12.2% | 4.1%  | 10.4% | 9.1%  | 10.2% | 10.3% | 7.0%  | 1.5%           | 8.1%                                  | 5.2%                 | 0.4%                          | 5.5%                       | 2.5%                | 8.08%                    |
| Nov 2020    | 8.1%  | 0.4%  | 9.6%  | 5.4%  | 7.7%  | 6.8%  | 8.6%  | 9.6%  | 4.8%  | 0.8%           | 7.4%                                  | 5.4%                 | 0.4%                          | 5.8%                       | 1.6%                | 7.38%                    |
| Oct 2020    | 9.7%  | 4.7%  | 10.4% | 5.5%  | 7.8%  | 7.5%  | 10.5% | 10.7% | 4.8%  | 2.0%           | 7.7%                                  | 5.5%                 | 0.4%                          | 5.9%                       | 1.8%                | 7.69%                    |
| Sep 2020    | 9.2%  | 4.2%  | 12.8% | 5.4%  | 5.2%  | 8.0%  | 10.9% | 10.1% | 6.1%  | 2.8%           | 7.7%                                  | 5.9%                 | 0.5%                          | 6.4%                       | 1.4%                | 7.73%                    |
| Aug 2020    | 7.8%  | 3.3%  | 10.6% | 6.1%  | 7.4%  | 7.8%  | 10.2% | 8.7%  | 6.4%  | 4.1%           | 7.3%                                  | 5.8%                 | 0.4%                          | 6.2%                       | 1.1%                | 7.32%                    |
| Jul 2020    | 7.2%  | 3.3%  | 10.4% | 4.7%  | 6.3%  | 7.7%  | 10.2% | 8.5%  | 5.9%  | 3.5%           | 6.7%                                  | 5.2%                 | 0.4%                          | 5.6%                       | 1.1%                | 6.69%                    |
| Jun 2020    | 7.4%  | 3.2%  | 8.7%  | 5.5%  | 6.8%  | 7.9%  | 9.9%  | 9.1%  | 7.4%  | 8.4%           | 7.1%                                  | 5.3%                 | 0.4%                          | 5.7%                       | 1.4%                | 7.11%                    |
| May 2020    | 12.1% | 6.5%  | 9.3%  | 8.8%  | 7.5%  | 11.3% | 17.3% | 11.8% | 15.4% | 6.0%           | 10.8%                                 | 6.1%                 | 0.3%                          | 6.4%                       | 4.4%                | 10.85%                   |
| Apr 2020    | 14.8% | 8.6%  | 11.6% | 9.9%  | 9.8%  | 16.5% | 25.2% | 14.5% | 23.1% | 4.9%           | 14.2%                                 | 6.2%                 | 0.2%                          | 6.5%                       | 7.7%                | 14.19%                   |
| Mar 2020    | 8.1%  | 6.8%  | 11.5% | 5.0%  | 7.5%  | 9.5%  | 12.4% | 11.0% | 12.8% | 10.1%          | 8.8%                                  | 6.0%                 | 0.4%                          | 6.4%                       | 2.4%                | 8.85%                    |
| Feb 2020    | 6.1%  | 5.3%  | 9.4%  | 4.5%  | 6.3%  | 6.3%  | 8.7%  | 8.7%  | 5.8%  | 5.2%           | 6.4%                                  | 5.8%                 | 0.7%                          | 6.4%                       |                     | 6.43%                    |
| Jan 2020    | 6.4%  | 5.8%  | 10.2% | 4.4%  | 7.4%  | 5.8%  | 10.5% | 9.1%  | 5.9%  | 5.0%           | 6.8%                                  | 6.1%                 | 0.7%                          | 6.8%                       |                     | 6.84%                    |
| 2019        | 6.1%  | 5.1%  | 7.8%  | 4.3%  | 5.7%  | 5.1%  | 8.2%  | 7.9%  | 5.4%  |                | 5.9%                                  | 5.4%                 | 0.6%                          | 5.9%                       |                     | 5.9%                     |
| Dec 2019    | 6.7%  | 6.2%  | 9.5%  | 4.4%  | 6.8%  | 5.6%  | 9.0%  | 8.8%  | 6.5%  |                | 6.8%                                  | 6.0%                 | 0.7%                          | 6.8%                       |                     | 6.76%                    |
| Nov 2019    | 5.5%  | 5.4%  | 7.8%  | 4.3%  | 6.1%  | 5.4%  | 7.4%  | 8.6%  | 5.9%  |                | 6.1%                                  | 5.5%                 | 0.6%                          | 6.1%                       |                     | 6.06%                    |
| Oct 2019    | 5.0%  | 5.6%  | 8.3%  | 4.6%  | 6.8%  | 5.0%  | 6.9%  | 9.5%  | 6.5%  |                | 6.2%                                  | 5.6%                 | 0.6%                          | 6.2%                       |                     | 6.21%                    |
| Sep 2019    | 6.1%  | 4.9%  | 5.4%  | 3.9%  | 5.8%  | 6.5%  | 8.3%  | 7.8%  | 5.5%  |                | 5.8%                                  | 5.3%                 | 0.5%                          | 5.8%                       |                     | 5.81%                    |
| Aug 2019    | 6.2%  | 4.8%  | 8.7%  | 3.9%  | 5.5%  | 3.8%  | 9.5%  | 8.2%  | 5.6%  |                | 5.9%                                  | 5.4%                 | 0.5%                          | 5.9%                       |                     | 5.86%                    |
| Jul 2019    | 6.3%  | 4.4%  | 8.3%  | 4.1%  | 4.5%  | 5.9%  | 8.9%  | 7.5%  | 3.9%  |                | 5.7%                                  | 5.2%                 | 0.5%                          | 5.7%                       |                     | 5.74%                    |
| Jun 2019    | 6.8%  | 5.9%  | 7.4%  | 3.5%  | 5.2%  | 5.0%  | 8.2%  | 7.5%  | 4.6%  |                | 5.8%                                  | 5.2%                 | 0.6%                          | 5.8%                       |                     | 5.78%                    |
| May 2019    | 5.9%  | 4.9%  | 7.8%  | 4.3%  | 5.5%  | 4.4%  | 8.1%  | 6.9%  | 2.5%  |                | 5.5%                                  | 5.0%                 | 0.5%                          | 5.5%                       |                     | 5.50%                    |
| Apr 2019    | 6.2%  | 5.3%  | 7.6%  | 4.5%  | 5.8%  | 4.1%  | 7.8%  | 6.6%  | 3.5%  |                | 5.7%                                  | 5.2%                 | 0.5%                          | 5.7%                       |                     | 5.72%                    |
| Mar 2019    | 5.4%  | 4.3%  | 7.5%  | 4.1%  | 5.1%  | 5.5%  | 7.5%  | 7.0%  | 5.7%  |                | 5.6%                                  | 5.1%                 | 0.5%                          | 5.6%                       |                     | 5.58%                    |
| Feb 2019    | 6.2%  | 5.5%  | 7.3%  | 4.8%  | 5.4%  | 4.4%  | 8.7%  | 7.7%  | 6.1%  |                | 6.1%                                  | 5.4%                 | 0.7%                          | 6.1%                       |                     | 6.11%                    |
| Jan 2019    | 7.0%  | 4.6%  | 8.2%  | 4.9%  | 5.9%  | 5.0%  |       | 8.8%  | 5.8%  |                | 6.1%                                  | 5.4%                 | 0.8%                          | 6.1%                       |                     | 6.13%                    |