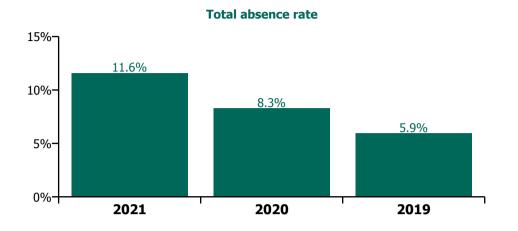

### **Older People**

| Year/ month | Medical &<br>Dental | Nursing &<br>Midwifery | Health & Social<br>Care<br>Professionals | Management &<br>Administrative | General<br>Support | Patient & Client<br>Care | Certified<br>absence | Self-<br>certified<br>absence | Non<br>Covid-19<br>absence | Covid-19<br>absence | Total<br>absence rate |
|-------------|---------------------|------------------------|------------------------------------------|--------------------------------|--------------------|--------------------------|----------------------|-------------------------------|----------------------------|---------------------|-----------------------|
| 2021        | 4.0%                | 12.3%                  | 5.0%                                     | 5.3%                           | 9.8%               | 13.3%                    | 5.4%                 | 0.4%                          | 5.9%                       | 5.7%                | 11.6%                 |
| Feb 2021    | 3.9%                | 11.5%                  | 4.7%                                     | 4.4%                           | 8.4%               | 12.7%                    | 5.4%                 | 0.5%                          | 5.9%                       | 4.8%                | 10.8%                 |
| Jan 2021    | 4.1%                | 13.1%                  | 5.3%                                     | 6.2%                           | 11.1%              | 14.0%                    | 5.5%                 | 0.4%                          | 5.8%                       | 6.5%                | 12.4%                 |
| 2020        | 1.7%                | 8.1%                   | 4.0%                                     | 5.1%                           | 9.0%               | 9.3%                     | 5.7%                 | 0.4%                          | 6.1%                       | 2.1%                | 8.3%                  |
| Dec 2020    | 2.9%                | 7.8%                   | 3.5%                                     | 5.1%                           | 7.9%               | 9.5%                     | 5.2%                 | 0.4%                          | 5.5%                       | 2.5%                | 8.1%                  |
| Nov 2020    | 1.2%                | 7.2%                   | 3.6%                                     | 4.9%                           | 7.2%               | 8.6%                     | 5.4%                 | 0.4%                          | 5.8%                       | 1.6%                | 7.4%                  |
| Oct 2020    | 0.1%                | 7.3%                   | 2.9%                                     | 5.3%                           | 8.4%               | 8.9%                     | 5.5%                 | 0.4%                          | 5.9%                       | 1.8%                | 7.7%                  |
| Sep 2020    | 0.3%                | 7.6%                   | 3.9%                                     | 5.4%                           | 9.0%               | 8.5%                     | 5.9%                 | 0.5%                          | 6.4%                       | 1.4%                | 7.7%                  |
| Aug 2020    |                     | 6.6%                   | 3.1%                                     | 5.3%                           | 9.0%               | 8.4%                     | 5.8%                 | 0.4%                          | 6.2%                       | 1.1%                | 7.3%                  |
| Jul 2020    | 0.7%                | 6.3%                   | 2.2%                                     | 3.8%                           | 8.0%               | 7.8%                     | 5.2%                 | 0.4%                          | 5.6%                       | 1.1%                | 6.7%                  |
| Jun 2020    | 2.7%                | 6.7%                   | 3.0%                                     | 4.5%                           | 8.3%               | 8.0%                     | 5.3%                 | 0.4%                          | 5.7%                       | 1.4%                | 7.1%                  |
| May 2020    | 3.0%                | 11.2%                  | 5.3%                                     | 5.6%                           | 11.2%              | 11.9%                    | 6.1%                 | 0.3%                          | 6.4%                       | 4.4%                | 10.8%                 |
| Apr 2020    | 4.1%                | 16.5%                  | 6.2%                                     | 7.5%                           | 12.9%              | 14.8%                    | 6.2%                 | 0.2%                          | 6.5%                       | 7.7%                | 14.2%                 |
| Mar 2020    | 4.1%                | 8.7%                   | 7.0%                                     | 6.2%                           | 9.8%               | 9.5%                     | 6.0%                 | 0.4%                          | 6.4%                       | 2.4%                | 8.8%                  |
| Feb 2020    | 0.6%                | 5.8%                   | 3.7%                                     | 3.8%                           | 7.5%               | 7.5%                     | 5.8%                 | 0.7%                          | 6.4%                       |                     | 6.4%                  |
| Jan 2020    | 0.3%                | 5.8%                   | 3.2%                                     | 4.4%                           | 8.2%               | 8.3%                     | 6.1%                 | 0.7%                          | 6.8%                       |                     | 6.8%                  |
| 2019        | 1.0%                | 5.4%                   | 3.2%                                     | 3.8%                           | 6.4%               | 7.0%                     | 5.4%                 | 0.6%                          | 5.9%                       |                     | 5.9%                  |
| Dec 2019    | 0.4%                | 5.9%                   | 3.9%                                     | 4.2%                           | 7.8%               | 8.0%                     | 6.0%                 | 0.7%                          | 6.8%                       |                     | 6.8%                  |
| Nov 2019    | 0.2%                | 5.7%                   | 3.4%                                     | 4.0%                           | 6.3%               | 7.0%                     | 5.5%                 | 0.6%                          | 6.1%                       |                     | 6.1%                  |
| Oct 2019    | 0.6%                | 5.7%                   | 3.9%                                     | 3.4%                           | 6.8%               | 7.2%                     | 5.6%                 | 0.6%                          | 6.2%                       |                     | 6.2%                  |
| Sep 2019    | 3.2%                | 5.2%                   | 2.9%                                     | 3.0%                           | 6.4%               | 7.0%                     | 5.3%                 | 0.5%                          | 5.8%                       |                     | 5.8%                  |
| Aug 2019    | 0.7%                | 5.0%                   | 2.6%                                     | 3.8%                           | 6.2%               | 7.1%                     | 5.4%                 | 0.5%                          | 5.9%                       |                     | 5.9%                  |
| Jul 2019    | 0.8%                | 5.2%                   | 2.6%                                     | 3.8%                           | 5.9%               | 6.8%                     | 5.2%                 | 0.5%                          | 5.7%                       |                     | 5.7%                  |
| Jun 2019    | 0.4%                | 5.5%                   | 2.3%                                     | 3.5%                           | 6.1%               | 6.6%                     | 5.2%                 | 0.6%                          | 5.8%                       |                     | 5.8%                  |
| May 2019    | 0.5%                | 5.1%                   | 2.8%                                     | 4.4%                           | 5.6%               | 6.2%                     | 5.0%                 | 0.5%                          | 5.5%                       |                     | 5.5%                  |
| Apr 2019    | 0.8%                | 5.1%                   | 3.1%                                     | 3.8%                           | 5.4%               | 6.8%                     | 5.2%                 | 0.5%                          | 5.7%                       |                     | 5.7%                  |
| Mar 2019    | 0.2%                | 4.8%                   | 3.3%                                     | 3.5%                           | 6.7%               | 6.5%                     | 5.1%                 | 0.5%                          | 5.6%                       |                     | 5.6%                  |
| Feb 2019    | 1.8%                | 5.5%                   | 3.9%                                     | 4.1%                           | 6.3%               | 7.0%                     | 5.4%                 | 0.7%                          | 6.1%                       |                     | 6.1%                  |
| Jan 2019    | 1.2%                | 5.6%                   | 3.1%                                     | 3.9%                           | 7.0%               | 7.4%                     | 5.4%                 | 0.8%                          | 6.1%                       |                     | 6.1%                  |
| 2018        | 1.3%                | 3.7%                   | 3.6%                                     | 3.2%                           | 4.5%               | 4.9%                     | 3.5%                 | 0.6%                          | 4.1%                       |                     | 4.1%                  |

### **Older People**

| Year/ month | CHO 1 | CHO 2 | СНО 3 | CHO 4 | CHO 5 | CHO 6 | СНО 7 | CHO 8 | СНО 9 | other<br>Comm. | Community<br>Services<br>absence rate | Certified<br>absence | Self-<br>certified<br>absence | Non<br>Covid-19<br>absence | Covid-19<br>absence | Total<br>absence<br>rate |
|-------------|-------|-------|-------|-------|-------|-------|-------|-------|-------|----------------|---------------------------------------|----------------------|-------------------------------|----------------------------|---------------------|--------------------------|
| 2021        | 13.7% | 11.7% | 10.8% | 10.0% | 12.3% | 12.1% | 11.0% | 12.6% | 10.8% | 2.1%           | 11.6%                                 | 5.4%                 | 0.4%                          | 5.9%                       | 5.7%                | 11.6%                    |
| Feb 2021    | 11.3% | 11.0% | 10.6% | 11.2% | 10.4% | 10.9% | 9.2%  | 12.0% | 10.1% | 0.8%           | 10.8%                                 | 5.4%                 | 0.5%                          | 5.9%                       | 4.8%                | 10.78%                   |
| Jan 2021    | 16.0% | 12.5% | 11.0% | 8.7%  | 14.0% | 13.2% | 12.6% | 13.1% | 11.4% | 3.3%           | 12.4%                                 | 5.5%                 | 0.4%                          | 5.8%                       | 6.5%                | 12.35%                   |
| 2020        | 8.9%  | 5.1%  | 10.5% | 5.7%  | 7.5%  | 8.7%  | 12.3% | 10.2% | 8.8%  | 4.5%           | 8.3%                                  | 5.7%                 | 0.4%                          | 6.1%                       | 2.1%                | 8.3%                     |
| Dec 2020    | 9.2%  | 4.9%  | 12.2% | 4.1%  | 10.4% | 9.1%  | 10.2% | 10.3% | 7.0%  | 1.5%           | 8.1%                                  | 5.2%                 | 0.4%                          | 5.5%                       | 2.5%                | 8.08%                    |
| Nov 2020    | 8.1%  | 0.4%  | 9.6%  | 5.4%  | 7.7%  | 6.8%  | 8.6%  | 9.6%  | 4.8%  | 0.8%           | 7.4%                                  | 5.4%                 | 0.4%                          | 5.8%                       | 1.6%                | 7.38%                    |
| Oct 2020    | 9.7%  | 4.7%  | 10.4% | 5.5%  | 7.8%  | 7.5%  | 10.5% | 10.7% | 4.8%  | 2.0%           | 7.7%                                  | 5.5%                 | 0.4%                          | 5.9%                       | 1.8%                | 7.69%                    |
| Sep 2020    | 9.2%  | 4.2%  | 12.8% | 5.4%  | 5.2%  | 8.0%  | 10.9% | 10.1% | 6.1%  | 2.8%           | 7.7%                                  | 5.9%                 | 0.5%                          | 6.4%                       | 1.4%                | 7.73%                    |
| Aug 2020    | 7.8%  | 3.3%  | 10.6% | 6.1%  | 7.4%  | 7.8%  | 10.2% | 8.7%  | 6.4%  | 4.1%           | 7.3%                                  | 5.8%                 | 0.4%                          | 6.2%                       | 1.1%                | 7.32%                    |
| Jul 2020    | 7.2%  | 3.3%  | 10.4% | 4.7%  | 6.3%  | 7.7%  | 10.2% | 8.5%  | 5.9%  | 3.5%           | 6.7%                                  | 5.2%                 | 0.4%                          | 5.6%                       | 1.1%                | 6.69%                    |
| Jun 2020    | 7.4%  | 3.2%  | 8.7%  | 5.5%  | 6.8%  | 7.9%  | 9.9%  | 9.1%  | 7.4%  | 8.4%           | 7.1%                                  | 5.3%                 | 0.4%                          | 5.7%                       | 1.4%                | 7.11%                    |
| May 2020    | 12.1% | 6.5%  | 9.3%  | 8.8%  | 7.5%  | 11.3% | 17.3% | 11.8% | 15.4% | 6.0%           | 10.8%                                 | 6.1%                 | 0.3%                          | 6.4%                       | 4.4%                | 10.85%                   |
| Apr 2020    | 14.8% | 8.6%  | 11.6% | 9.9%  | 9.8%  | 16.5% | 25.2% | 14.5% | 23.1% | 4.9%           | 14.2%                                 | 6.2%                 | 0.2%                          | 6.5%                       | 7.7%                | 14.19%                   |
| Mar 2020    | 8.1%  | 6.8%  | 11.5% | 5.0%  | 7.5%  | 9.5%  | 12.4% | 11.0% | 12.8% | 10.1%          | 8.8%                                  | 6.0%                 | 0.4%                          | 6.4%                       | 2.4%                | 8.85%                    |
| Feb 2020    | 6.1%  | 5.3%  | 9.4%  | 4.5%  | 6.3%  | 6.3%  | 8.7%  | 8.7%  | 5.8%  | 5.2%           | 6.4%                                  | 5.8%                 | 0.7%                          | 6.4%                       |                     | 6.43%                    |
| Jan 2020    | 6.4%  | 5.8%  | 10.2% | 4.4%  | 7.4%  | 5.8%  | 10.5% | 9.1%  | 5.9%  | 5.0%           | 6.8%                                  | 6.1%                 | 0.7%                          | 6.8%                       |                     | 6.84%                    |
| 2019        | 6.1%  | 5.1%  | 7.8%  | 4.3%  | 5.7%  | 5.1%  | 8.2%  | 7.9%  | 5.4%  |                | 5.9%                                  | 5.4%                 | 0.6%                          | 5.9%                       |                     | 5.9%                     |
| Dec 2019    | 6.7%  | 6.2%  | 9.5%  | 4.4%  | 6.8%  | 5.6%  | 9.0%  | 8.8%  | 6.5%  |                | 6.8%                                  | 6.0%                 | 0.7%                          | 6.8%                       |                     | 6.76%                    |
| Nov 2019    | 5.5%  | 5.4%  | 7.8%  | 4.3%  | 6.1%  | 5.4%  | 7.4%  | 8.6%  | 5.9%  |                | 6.1%                                  | 5.5%                 | 0.6%                          | 6.1%                       |                     | 6.06%                    |
| Oct 2019    | 5.0%  | 5.6%  | 8.3%  | 4.6%  | 6.8%  | 5.0%  | 6.9%  | 9.5%  | 6.5%  |                | 6.2%                                  | 5.6%                 | 0.6%                          | 6.2%                       |                     | 6.21%                    |
| Sep 2019    | 6.1%  | 4.9%  | 5.4%  | 3.9%  | 5.8%  | 6.5%  | 8.3%  | 7.8%  | 5.5%  |                | 5.8%                                  | 5.3%                 | 0.5%                          | 5.8%                       |                     | 5.81%                    |
| Aug 2019    | 6.2%  | 4.8%  | 8.7%  | 3.9%  | 5.5%  | 3.8%  | 9.5%  | 8.2%  | 5.6%  |                | 5.9%                                  | 5.4%                 | 0.5%                          | 5.9%                       |                     | 5.86%                    |
| Jul 2019    | 6.3%  | 4.4%  | 8.3%  | 4.1%  | 4.5%  | 5.9%  | 8.9%  | 7.5%  | 3.9%  |                | 5.7%                                  | 5.2%                 | 0.5%                          | 5.7%                       |                     | 5.74%                    |
| Jun 2019    | 6.8%  | 5.9%  | 7.4%  | 3.5%  | 5.2%  | 5.0%  | 8.2%  | 7.5%  | 4.6%  |                | 5.8%                                  | 5.2%                 | 0.6%                          | 5.8%                       |                     | 5.78%                    |
| May 2019    | 5.9%  | 4.9%  | 7.8%  | 4.3%  | 5.5%  | 4.4%  | 8.1%  | 6.9%  | 2.5%  |                | 5.5%                                  | 5.0%                 | 0.5%                          | 5.5%                       |                     | 5.50%                    |
| Apr 2019    | 6.2%  | 5.3%  | 7.6%  | 4.5%  | 5.8%  | 4.1%  | 7.8%  | 6.6%  | 3.5%  |                | 5.7%                                  | 5.2%                 | 0.5%                          | 5.7%                       |                     | 5.72%                    |
| Mar 2019    | 5.4%  | 4.3%  | 7.5%  | 4.1%  | 5.1%  | 5.5%  | 7.5%  | 7.0%  | 5.7%  |                | 5.6%                                  | 5.1%                 | 0.5%                          | 5.6%                       |                     | 5.58%                    |
| Feb 2019    | 6.2%  | 5.5%  | 7.3%  | 4.8%  | 5.4%  | 4.4%  | 8.7%  | 7.7%  | 6.1%  |                | 6.1%                                  | 5.4%                 | 0.7%                          | 6.1%                       |                     | 6.11%                    |
| Jan 2019    | 7.0%  | 4.6%  | 8.2%  | 4.9%  | 5.9%  | 5.0%  |       | 8.8%  | 5.8%  |                | 6.1%                                  | 5.4%                 | 0.8%                          | 6.1%                       |                     | 6.13%                    |