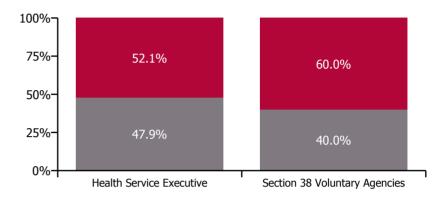

#### Non Covid-19 & Covid-19 Absence

| Health Service Absence Rate by Hospital: Jan<br>2021 | Medical &<br>Dental | Nursing &<br>Midwifery | Health & Social<br>Care<br>Professionals | Management &<br>Administrative | General<br>Support | Patient & Client<br>Care | Certified<br>absence | Self-<br>certified<br>absence | Non<br>Covid-19<br>absence | Covid-19<br>absence | Total<br>absence<br>rate |
|------------------------------------------------------|---------------------|------------------------|------------------------------------------|--------------------------------|--------------------|--------------------------|----------------------|-------------------------------|----------------------------|---------------------|--------------------------|
| Older People                                         | 1.4%                | 6.9%                   | 3.7%                                     | 4.5%                           | 7.7%               | 8.3%                     | 5.5%                 | 0.5%                          | 6.0%                       | 1.3%                | 7.2%                     |
| Health Service Executive                             | 0.9%                | 7.4%                   | 4.8%                                     | 5.3%                           | 8.2%               | 8.8%                     | 6.1%                 | 0.4%                          | 6.6%                       | 1.3%                | 7.9%                     |
| CHO 1                                                | 0.9%                | 7.4%                   | 4.8%                                     | 5.3%                           | 8.2%               | 8.8%                     | 6.1%                 | 0.4%                          | 6.6%                       | 1.3%                | 7.9%                     |
| Health Service Executive                             | 0.1%                | 5.6%                   | 2.8%                                     | 2.6%                           | 4.5%               | 6.0%                     | 4.2%                 | 0.3%                          | 4.5%                       | 0.9%                | 5.4%                     |
| CHO 2                                                | 0.1%                | 5.6%                   | 2.8%                                     | 2.6%                           | 4.5%               | 6.0%                     | 4.2%                 | 0.3%                          | 4.5%                       | 0.9%                | 5.4%                     |
| Health Service Executive                             | 1.7%                | 9.4%                   | 6.9%                                     | 5.3%                           | 11.9%              | 9.8%                     | 7.9%                 | 0.6%                          | 8.5%                       | 0.8%                | 9.3%                     |
| CHO 3                                                | 1.7%                | 9.4%                   | 6.9%                                     | 5.3%                           | 11.9%              | 9.8%                     | 7.9%                 | 0.6%                          | 8.5%                       | 0.8%                | 9.3%                     |
| Health Service Executive                             | 0.4%                | 5.1%                   | 1.5%                                     | 2.8%                           | 4.9%               | 5.8%                     | 3.9%                 | 0.4%                          | 4.3%                       | 0.8%                | 5.1%                     |
| CHO 4                                                | 0.4%                | 5.1%                   | 1.5%                                     | 2.8%                           | 4.9%               | 5.8%                     | 3.9%                 | 0.4%                          | 4.3%                       | 0.8%                | 5.1%                     |
| Health Service Executive                             | 1.1%                | 7.0%                   | 2.2%                                     | 5.8%                           | 7.3%               | 7.5%                     | 5.5%                 | 0.5%                          | 5.9%                       | 1.0%                | 6.9%                     |
| CHO 5                                                | 1.1%                | 7.0%                   | 2.2%                                     | 5.8%                           | 7.3%               | 7.5%                     | 5.5%                 | 0.5%                          | 5.9%                       | 1.0%                | 6.9%                     |
| Health Service Executive                             | 0.0%                | 6.5%                   | 2.9%                                     | 7.9%                           | 8.9%               | 11.1%                    | 5.9%                 | 0.6%                          | 6.5%                       | 2.2%                | 8.6%                     |
| Section 38 Voluntary Agencies                        | 2.8%                | 5.7%                   | 3.6%                                     | 5.3%                           | 5.5%               | 6.2%                     | 4.1%                 | 0.5%                          | 4.6%                       | 1.0%                | 5.6%                     |
| CHO 6                                                | 2.3%                | 6.0%                   | 3.5%                                     | 5.8%                           | 6.5%               | 7.8%                     | 4.6%                 | 0.5%                          | 5.2%                       | 1.4%                | 6.5%                     |
| Health Service Executive                             | 1.9%                | 8.0%                   | 4.8%                                     | 8.4%                           | 13.2%              | 12.4%                    | 7.4%                 | 0.7%                          | 8.1%                       | 2.4%                | 10.5%                    |
| CHO 7                                                | 1.9%                | 8.0%                   | 4.8%                                     | 8.4%                           | 13.2%              | 12.4%                    | 7.4%                 | 0.7%                          | 8.1%                       | 2.4%                | 10.5%                    |
| Health Service Executive                             | 0.3%                | 8.3%                   | 3.9%                                     | 4.9%                           | 4.8%               | 11.0%                    | 7.3%                 | 0.6%                          | 7.9%                       | 1.4%                | 9.2%                     |
| CHO 8                                                | 0.3%                | 8.3%                   | 3.9%                                     | 4.9%                           | 4.8%               | 11.0%                    | 7.3%                 | 0.6%                          | 7.9%                       | 1.4%                | 9.2%                     |
| Health Service Executive                             | 3.0%                | 8.8%                   | 3.5%                                     | 3.7%                           | 7.3%               | 9.6%                     | 4.7%                 | 0.8%                          | 5.5%                       | 2.3%                | 7.8%                     |
| Section 38 Voluntary Agencies                        | 3.7%                | 4.6%                   | 4.1%                                     | 3.0%                           | 5.9%               | 6.7%                     | 3.5%                 | 0.6%                          | 4.1%                       | 1.4%                | 5.4%                     |
| CHO 9                                                | 3.3%                | 7.4%                   | 3.8%                                     | 3.4%                           | 6.8%               | 8.6%                     | 4.3%                 | 0.7%                          | 5.0%                       | 2.0%                | 7.0%                     |
| Other Community Services                             |                     |                        | 3.4%                                     | 4.4%                           |                    | 10.4%                    | 3.7%                 | 0.2%                          | 3.9%                       | 0.6%                | 4.4%                     |