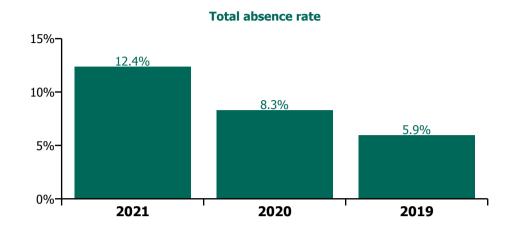

#### **Total absence rate**

#### **Older People**

| Year/ month | Medical &<br>Dental | Nursing &<br>Midwifery | Health & Social<br>Care<br>Professionals | Management & Administrative | General<br>Support | Patient & Client<br>Care | Certified<br>absence | Self-<br>certified<br>absence | Non<br>Covid-19<br>absence | Covid-19<br>absence | Total<br>absence rate |
|-------------|---------------------|------------------------|------------------------------------------|-----------------------------|--------------------|--------------------------|----------------------|-------------------------------|----------------------------|---------------------|-----------------------|
| 2021        | 4.1%                | 13.1%                  | 5.3%                                     | 6.2%                        | 11.1%              | 14.0%                    | 5.5%                 | 0.4%                          | 5.8%                       | 6.5%                | 12.4%                 |
| Jan 2021    | 4.1%                | 13.1%                  | 5.3%                                     | 6.2%                        | 11.1%              | 14.0%                    | 5.5%                 | 0.4%                          | 5.8%                       | 6.5%                | 12.4%                 |
| 2020        | 1.7%                | 8.1%                   | 4.0%                                     | 5.1%                        | 9.0%               | 9.3%                     | 5.7%                 | 0.4%                          | 6.1%                       | 2.1%                | 8.3%                  |
| Dec 2020    | 2.9%                | 7.8%                   | 3.5%                                     | 5.1%                        | 7.9%               | 9.5%                     | 5.2%                 | 0.4%                          | 5.5%                       | 2.5%                | 8.1%                  |
| Nov 2020    | 1.2%                | 7.2%                   | 3.6%                                     | 4.9%                        | 7.2%               | 8.6%                     | 5.4%                 | 0.4%                          | 5.8%                       | 1.6%                | 7.4%                  |
| Oct 2020    | 0.1%                | 7.3%                   | 2.9%                                     | 5.3%                        | 8.4%               | 8.9%                     | 5.5%                 | 0.4%                          | 5.9%                       | 1.8%                | 7.7%                  |
| Sep 2020    | 0.3%                | 7.6%                   | 3.9%                                     | 5.4%                        | 9.0%               | 8.5%                     | 5.9%                 | 0.5%                          | 6.4%                       | 1.4%                | 7.7%                  |
| Aug 2020    |                     | 6.6%                   | 3.1%                                     | 5.3%                        | 9.0%               | 8.4%                     | 5.8%                 | 0.4%                          | 6.2%                       | 1.1%                | 7.3%                  |
| Jul 2020    | 0.7%                | 6.3%                   | 2.2%                                     | 3.8%                        | 8.0%               | 7.8%                     | 5.2%                 | 0.4%                          | 5.6%                       | 1.1%                | 6.7%                  |
| Jun 2020    | 2.7%                | 6.7%                   | 3.0%                                     | 4.5%                        | 8.3%               | 8.0%                     | 5.3%                 | 0.4%                          | 5.7%                       | 1.4%                | 7.1%                  |
| May 2020    | 3.0%                | 11.2%                  | 5.3%                                     | 5.6%                        | 11.2%              | 11.9%                    | 6.1%                 | 0.3%                          | 6.4%                       | 4.4%                | 10.8%                 |
| Apr 2020    | 4.1%                | 16.5%                  | 6.2%                                     | 7.5%                        | 12.9%              | 14.8%                    | 6.2%                 | 0.2%                          | 6.5%                       | 7.7%                | 14.2%                 |
| Mar 2020    | 4.1%                | 8.7%                   | 7.0%                                     | 6.2%                        | 9.8%               | 9.5%                     | 6.0%                 | 0.4%                          | 6.4%                       | 2.4%                | 8.8%                  |
| Feb 2020    | 0.6%                | 5.8%                   | 3.7%                                     | 3.8%                        | 7.5%               | 7.5%                     | 5.8%                 | 0.7%                          | 6.4%                       |                     | 6.4%                  |
| Jan 2020    | 0.3%                | 5.8%                   | 3.2%                                     | 4.4%                        | 8.2%               | 8.3%                     | 6.1%                 | 0.7%                          | 6.8%                       |                     | 6.8%                  |
| 2019        | 1.0%                | 5.4%                   | 3.2%                                     | 3.8%                        | 6.4%               | 7.0%                     | 5.4%                 | 0.6%                          | 5.9%                       |                     | 5.9%                  |
| Dec 2019    | 0.4%                | 5.9%                   | 3.9%                                     | 4.2%                        | 7.8%               | 8.0%                     | 6.0%                 | 0.7%                          | 6.8%                       |                     | 6.8%                  |
| Nov 2019    | 0.2%                | 5.7%                   | 3.4%                                     | 4.0%                        | 6.3%               | 7.0%                     | 5.5%                 | 0.6%                          | 6.1%                       |                     | 6.1%                  |
| Oct 2019    | 0.6%                | 5.7%                   | 3.9%                                     | 3.4%                        | 6.8%               | 7.2%                     | 5.6%                 | 0.6%                          | 6.2%                       |                     | 6.2%                  |
| Sep 2019    | 3.2%                | 5.2%                   | 2.9%                                     | 3.0%                        | 6.4%               | 7.0%                     | 5.3%                 | 0.5%                          | 5.8%                       |                     | 5.8%                  |
| Aug 2019    | 0.7%                | 5.0%                   | 2.6%                                     | 3.8%                        | 6.2%               | 7.1%                     | 5.4%                 | 0.5%                          | 5.9%                       |                     | 5.9%                  |
| Jul 2019    | 0.8%                | 5.2%                   | 2.6%                                     | 3.8%                        | 5.9%               | 6.8%                     | 5.2%                 | 0.5%                          | 5.7%                       |                     | 5.7%                  |
| Jun 2019    | 0.4%                | 5.5%                   | 2.3%                                     | 3.5%                        | 6.1%               | 6.6%                     | 5.2%                 | 0.6%                          | 5.8%                       |                     | 5.8%                  |
| May 2019    | 0.5%                | 5.1%                   | 2.8%                                     | 4.4%                        | 5.6%               | 6.2%                     | 5.0%                 | 0.5%                          | 5.5%                       |                     | 5.5%                  |
| Apr 2019    | 0.8%                | 5.1%                   | 3.1%                                     | 3.8%                        | 5.4%               | 6.8%                     | 5.2%                 | 0.5%                          | 5.7%                       |                     | 5.7%                  |
| Mar 2019    | 0.2%                | 4.8%                   | 3.3%                                     | 3.5%                        | 6.7%               | 6.5%                     | 5.1%                 | 0.5%                          | 5.6%                       |                     | 5.6%                  |
| Feb 2019    | 1.8%                | 5.5%                   | 3.9%                                     | 4.1%                        | 6.3%               | 7.0%                     | 5.4%                 | 0.7%                          | 6.1%                       |                     | 6.1%                  |
| Jan 2019    | 1.2%                | 5.6%                   | 3.1%                                     | 3.9%                        | 7.0%               | 7.4%                     | 5.4%                 | 0.8%                          | 6.1%                       |                     | 6.1%                  |
| 2018        | 1.3%                | 3.7%                   | 3.6%                                     | 3.2%                        | 4.5%               | 4.9%                     | 3.5%                 | 0.6%                          | 4.1%                       |                     | 4.1%                  |