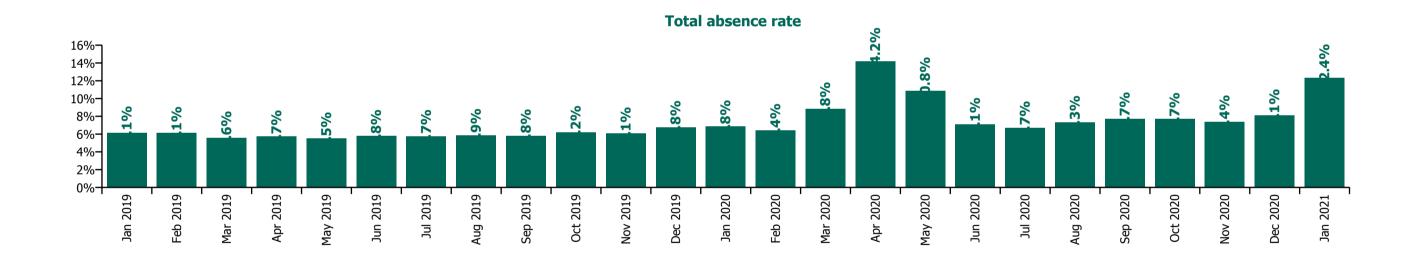

#### Non Covid-19 / Covid-19 absence rates

#### **Older People**

| Year/ month | Medical &<br>Dental | Nursing &<br>Midwifery | Health & Social<br>Care<br>Professionals | Management & Administrative | General<br>Support | Patient & Client<br>Care | Certified<br>absence | Self-<br>certified<br>absence | Non<br>Covid-19<br>absence | Covid-19<br>absence | Total<br>absence rate |
|-------------|---------------------|------------------------|------------------------------------------|-----------------------------|--------------------|--------------------------|----------------------|-------------------------------|----------------------------|---------------------|-----------------------|
| 2021        | 4.1%                | 13.1%                  | 5.3%                                     | 6.2%                        | 11.1%              | 14.0%                    | 5.5%                 | 0.4%                          | 5.8%                       | 6.5%                | 12.4%                 |
| Jan 2021    | 4.1%                | 13.1%                  | 5.3%                                     | 6.2%                        | 11.1%              | 14.0%                    | 5.5%                 | 0.4%                          | 5.8%                       | 6.5%                | 12.4%                 |
| 2020        | 1.7%                | 8.1%                   | 4.0%                                     | 5.1%                        | 9.0%               | 9.3%                     | 5.7%                 | 0.4%                          | 6.1%                       | 2.1%                | 8.3%                  |
| Dec 2020    | 2.9%                | 7.8%                   | 3.5%                                     | 5.1%                        | 7.9%               | 9.5%                     | 5.2%                 | 0.4%                          | 5.5%                       | 2.5%                | 8.1%                  |
| Nov 2020    | 1.2%                | 7.2%                   | 3.6%                                     | 4.9%                        | 7.2%               | 8.6%                     | 5.4%                 | 0.4%                          | 5.8%                       | 1.6%                | 7.4%                  |
| Oct 2020    | 0.1%                | 7.3%                   | 2.9%                                     | 5.3%                        | 8.4%               | 8.9%                     | 5.5%                 | 0.4%                          | 5.9%                       | 1.8%                | 7.7%                  |
| Sep 2020    | 0.3%                | 7.6%                   | 3.9%                                     | 5.4%                        | 9.0%               | 8.5%                     | 5.9%                 | 0.5%                          | 6.4%                       | 1.4%                | 7.7%                  |
| Aug 2020    |                     | 6.6%                   | 3.1%                                     | 5.3%                        | 9.0%               | 8.4%                     | 5.8%                 | 0.4%                          | 6.2%                       | 1.1%                | 7.3%                  |
| Jul 2020    | 0.7%                | 6.3%                   | 2.2%                                     | 3.8%                        | 8.0%               | 7.8%                     | 5.2%                 | 0.4%                          | 5.6%                       | 1.1%                | 6.7%                  |
| Jun 2020    | 2.7%                | 6.7%                   | 3.0%                                     | 4.5%                        | 8.3%               | 8.0%                     | 5.3%                 | 0.4%                          | 5.7%                       | 1.4%                | 7.1%                  |
| May 2020    | 3.0%                | 11.2%                  | 5.3%                                     | 5.6%                        | 11.2%              | 11.9%                    | 6.1%                 | 0.3%                          | 6.4%                       | 4.4%                | 10.8%                 |
| Apr 2020    | 4.1%                | 16.5%                  | 6.2%                                     | 7.5%                        | 12.9%              | 14.8%                    | 6.2%                 | 0.2%                          | 6.5%                       | 7.7%                | 14.2%                 |
| Mar 2020    | 4.1%                | 8.7%                   | 7.0%                                     | 6.2%                        | 9.8%               | 9.5%                     | 6.0%                 | 0.4%                          | 6.4%                       | 2.4%                | 8.8%                  |
| Feb 2020    | 0.6%                | 5.8%                   | 3.7%                                     | 3.8%                        | 7.5%               | 7.5%                     | 5.8%                 | 0.7%                          | 6.4%                       |                     | 6.4%                  |
| Jan 2020    | 0.3%                | 5.8%                   | 3.2%                                     | 4.4%                        | 8.2%               | 8.3%                     | 6.1%                 | 0.7%                          | 6.8%                       |                     | 6.8%                  |
| 2019        | 1.0%                | 5.4%                   | 3.2%                                     | 3.8%                        | 6.4%               | 7.0%                     | 5.4%                 | 0.6%                          | 5.9%                       |                     | 5.9%                  |
| Dec 2019    | 0.4%                | 5.9%                   | 3.9%                                     | 4.2%                        | 7.8%               | 8.0%                     | 6.0%                 | 0.7%                          | 6.8%                       |                     | 6.8%                  |
| Nov 2019    | 0.2%                | 5.7%                   | 3.4%                                     | 4.0%                        | 6.3%               | 7.0%                     | 5.5%                 | 0.6%                          | 6.1%                       |                     | 6.1%                  |
| Oct 2019    | 0.6%                | 5.7%                   | 3.9%                                     | 3.4%                        | 6.8%               | 7.2%                     | 5.6%                 | 0.6%                          | 6.2%                       |                     | 6.2%                  |
| Sep 2019    | 3.2%                | 5.2%                   | 2.9%                                     | 3.0%                        | 6.4%               | 7.0%                     | 5.3%                 | 0.5%                          | 5.8%                       |                     | 5.8%                  |
| Aug 2019    | 0.7%                | 5.0%                   | 2.6%                                     | 3.8%                        | 6.2%               | 7.1%                     | 5.4%                 | 0.5%                          | 5.9%                       |                     | 5.9%                  |
| Jul 2019    | 0.8%                | 5.2%                   | 2.6%                                     | 3.8%                        | 5.9%               | 6.8%                     | 5.2%                 | 0.5%                          | 5.7%                       |                     | 5.7%                  |
| Jun 2019    | 0.4%                | 5.5%                   | 2.3%                                     | 3.5%                        | 6.1%               | 6.6%                     | 5.2%                 | 0.6%                          | 5.8%                       |                     | 5.8%                  |
| May 2019    | 0.5%                | 5.1%                   | 2.8%                                     | 4.4%                        | 5.6%               | 6.2%                     | 5.0%                 | 0.5%                          | 5.5%                       |                     | 5.5%                  |
| Apr 2019    | 0.8%                | 5.1%                   | 3.1%                                     | 3.8%                        | 5.4%               | 6.8%                     | 5.2%                 | 0.5%                          | 5.7%                       |                     | 5.7%                  |
| Mar 2019    | 0.2%                | 4.8%                   | 3.3%                                     | 3.5%                        | 6.7%               | 6.5%                     | 5.1%                 | 0.5%                          | 5.6%                       |                     | 5.6%                  |
| Feb 2019    | 1.8%                | 5.5%                   | 3.9%                                     | 4.1%                        | 6.3%               | 7.0%                     | 5.4%                 | 0.7%                          | 6.1%                       |                     | 6.1%                  |
| Jan 2019    | 1.2%                | 5.6%                   | 3.1%                                     | 3.9%                        | 7.0%               | 7.4%                     | 5.4%                 | 0.8%                          | 6.1%                       |                     | 6.1%                  |
| 2018        | 1.3%                | 3.7%                   | 3.6%                                     | 3.2%                        | 4.5%               | 4.9%                     | 3.5%                 | 0.6%                          | 4.1%                       |                     | 4.1%                  |