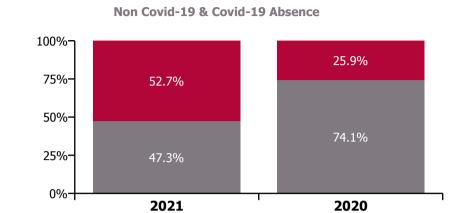

#### Non Covid-19 & Covid-19 Absence

| Health Service Absence Rate by Hospital: Jan<br>2021 | Medical &<br>Dental | Nursing &<br>Midwifery | Health & Social<br>Care<br>Professionals | Management &<br>Administrative | General<br>Support | Patient & Client<br>Care | Certified<br>absence | Self-<br>certified<br>absence | Non<br>Covid-19<br>absence | Covid-19<br>absence | Total<br>absence<br>rate |
|------------------------------------------------------|---------------------|------------------------|------------------------------------------|--------------------------------|--------------------|--------------------------|----------------------|-------------------------------|----------------------------|---------------------|--------------------------|
| Older People                                         | 1.4%                | 6.9%                   | 3.7%                                     | 4.5%                           | 7.7%               | 8.3%                     | 5.5%                 | 0.5%                          | 6.0%                       | 1.3%                | 7.2%                     |
| Health Service Executive                             | 0.9%                | 7.4%                   | 4.8%                                     | 5.3%                           | 8.2%               | 8.8%                     | 6.1%                 | 0.4%                          | 6.6%                       | 1.3%                | 7.9%                     |
| CHO 1                                                | 0.9%                | 7.4%                   | 4.8%                                     | 5.3%                           | 8.2%               | 8.8%                     | 6.1%                 | 0.4%                          | 6.6%                       | 1.3%                | 7.9%                     |
| Health Service Executive                             | 0.1%                | 5.6%                   | 2.8%                                     | 2.6%                           | 4.5%               | 6.0%                     | 4.2%                 | 0.3%                          | 4.5%                       | 0.9%                | 5.4%                     |
| CHO 2                                                | 0.1%                | 5.6%                   | 2.8%                                     | 2.6%                           | 4.5%               | 6.0%                     | 4.2%                 | 0.3%                          | 4.5%                       | 0.9%                | 5.4%                     |
| Health Service Executive                             | 1.7%                | 9.4%                   | 6.9%                                     | 5.3%                           | 11.9%              | 9.8%                     | 7.9%                 | 0.6%                          | 8.5%                       | 0.8%                | 9.3%                     |
| CHO 3                                                | 1.7%                | 9.4%                   | 6.9%                                     | 5.3%                           | 11.9%              | 9.8%                     | 7.9%                 | 0.6%                          | 8.5%                       | 0.8%                | 9.3%                     |
| Health Service Executive                             | 0.4%                | 5.1%                   | 1.5%                                     | 2.8%                           | 4.9%               | 5.8%                     | 3.9%                 | 0.4%                          | 4.3%                       | 0.8%                | 5.1%                     |
| CHO 4                                                | 0.4%                | 5.1%                   | 1.5%                                     | 2.8%                           | 4.9%               | 5.8%                     | 3.9%                 | 0.4%                          | 4.3%                       | 0.8%                | 5.1%                     |
| Health Service Executive                             | 1.1%                | 7.0%                   | 2.2%                                     | 5.8%                           | 7.3%               | 7.5%                     | 5.5%                 | 0.5%                          | 5.9%                       | 1.0%                | 6.9%                     |
| CHO 5                                                | 1.1%                | 7.0%                   | 2.2%                                     | 5.8%                           | 7.3%               | 7.5%                     | 5.5%                 | 0.5%                          | 5.9%                       | 1.0%                | 6.9%                     |
| Health Service Executive                             | 0.0%                | 6.5%                   | 2.9%                                     | 7.9%                           | 8.9%               | 11.1%                    | 5.9%                 | 0.6%                          | 6.5%                       | 2.2%                | 8.6%                     |
| Section 38 Voluntary Agencies                        | 2.8%                | 5.7%                   | 3.6%                                     | 5.3%                           | 5.5%               | 6.2%                     | 4.1%                 | 0.5%                          | 4.6%                       | 1.0%                | 5.6%                     |
| CHO 6                                                | 2.3%                | 6.0%                   | 3.5%                                     | 5.8%                           | 6.5%               | 7.8%                     | 4.6%                 | 0.5%                          | 5.2%                       | 1.4%                | 6.5%                     |
| Health Service Executive                             | 1.9%                | 8.0%                   | 4.8%                                     | 8.4%                           | 13.2%              | 12.4%                    | 7.4%                 | 0.7%                          | 8.1%                       | 2.4%                | 10.5%                    |
| CHO 7                                                | 1.9%                | 8.0%                   | 4.8%                                     | 8.4%                           | 13.2%              | 12.4%                    | 7.4%                 | 0.7%                          | 8.1%                       | 2.4%                | 10.5%                    |
| Health Service Executive                             | 0.3%                | 8.3%                   | 3.9%                                     | 4.9%                           | 4.8%               | 11.0%                    | 7.3%                 | 0.6%                          | 7.9%                       | 1.4%                | 9.2%                     |
| CHO 8                                                | 0.3%                | 8.3%                   | 3.9%                                     | 4.9%                           | 4.8%               | 11.0%                    | 7.3%                 | 0.6%                          | 7.9%                       | 1.4%                | 9.2%                     |
| Health Service Executive                             | 3.0%                | 8.8%                   | 3.5%                                     | 3.7%                           | 7.3%               | 9.6%                     | 4.7%                 | 0.8%                          | 5.5%                       | 2.3%                | 7.8%                     |
| Section 38 Voluntary Agencies                        | 3.7%                | 4.6%                   | 4.1%                                     | 3.0%                           | 5.9%               | 6.7%                     | 3.5%                 | 0.6%                          | 4.1%                       | 1.4%                | 5.4%                     |
| CHO 9                                                | 3.3%                | 7.4%                   | 3.8%                                     | 3.4%                           | 6.8%               | 8.6%                     | 4.3%                 | 0.7%                          | 5.0%                       | 2.0%                | 7.0%                     |
| Other Community Services                             |                     |                        | 3.4%                                     | 4.4%                           |                    | 10.4%                    | 3.7%                 | 0.2%                          | 3.9%                       | 0.6%                | 4.4%                     |

| Health Service Absence Rate - by Staff<br>Category: Jan 2021 | Certified<br>absence | Self-<br>certified<br>absence | Non<br>Covid-19<br>absence | Covid-19<br>absence | Total<br>absence<br>rate | % Non<br>Covid-19<br>absence | %<br>Covid-19<br>absence |
|--------------------------------------------------------------|----------------------|-------------------------------|----------------------------|---------------------|--------------------------|------------------------------|--------------------------|
| Older People                                                 | 5.5%                 | 0.4%                          | 5.8%                       | 6.5%                | 12.4%                    | 47.3%                        | 52.7%                    |
| Medical & Dental                                             | 2.2%                 | 0.0%                          | 2.2%                       | 1.8%                | 4.1%                     | 54.9%                        | 45.1%                    |
| Nursing & Midwifery                                          | 5.3%                 | 0.4%                          | 5.7%                       | 7.4%                | 13.1%                    | 43.7%                        | 56.3%                    |
| Health & Social Care Professionals                           | 3.0%                 | 0.1%                          | 3.1%                       | 2.2%                | 5.3%                     | 58.3%                        | 41.7%                    |
| Management & Administrative                                  | 3.9%                 | 0.1%                          | 3.9%                       | 2.3%                | 6.2%                     | 63.3%                        | 36.7%                    |
| General Support                                              | 5.3%                 | 0.3%                          | 5.6%                       | 5.5%                | 11.1%                    | 50.2%                        | 49.8%                    |
| Patient & Client Care                                        | 6.2%                 | 0.4%                          | 6.7%                       | 7.3%                | 14.0%                    | 47.7%                        | 52.3%                    |