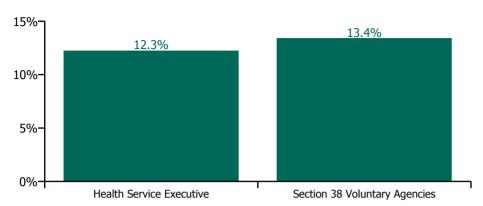

#### Non Covid-19 & Covid-19 Absence

| Health Service Absence Rate by Hospital: Jan<br>2021 | Medical &<br>Dental | Nursing &<br>Midwifery | Health & Social<br>Care<br>Professionals | Management &<br>Administrative | General<br>Support | Patient & Client<br>Care | Certified<br>absence | Self-<br>certified<br>absence | Non<br>Covid-19<br>absence | Covid-19<br>absence | Total<br>absence<br>rate |
|------------------------------------------------------|---------------------|------------------------|------------------------------------------|--------------------------------|--------------------|--------------------------|----------------------|-------------------------------|----------------------------|---------------------|--------------------------|
| Older People                                         | 1.4%                | 6.9%                   | 3.7%                                     | 4.5%                           | 7.7%               | 8.3%                     | 5.5%                 | 0.5%                          | 6.0%                       | 1.3%                | 7.2%                     |
| Health Service Executive                             | 0.9%                | 7.4%                   | 4.8%                                     | 5.3%                           | 8.2%               | 8.8%                     | 6.1%                 | 0.4%                          | 6.6%                       | 1.3%                | 7.9%                     |
| CHO 1                                                | 0.9%                | 7.4%                   | 4.8%                                     | 5.3%                           | 8.2%               | 8.8%                     | 6.1%                 | 0.4%                          | 6.6%                       | 1.3%                | 7.9%                     |
| Health Service Executive                             | 0.1%                | 5.6%                   | 2.8%                                     | 2.6%                           | 4.5%               | 6.0%                     | 4.2%                 | 0.3%                          | 4.5%                       | 0.9%                | 5.4%                     |
| CHO 2                                                | 0.1%                | 5.6%                   | 2.8%                                     | 2.6%                           | 4.5%               | 6.0%                     | 4.2%                 | 0.3%                          | 4.5%                       | 0.9%                | 5.4%                     |
| Health Service Executive                             | 1.7%                | 9.4%                   | 6.9%                                     | 5.3%                           | 11.9%              | 9.8%                     | 7.9%                 | 0.6%                          | 8.5%                       | 0.8%                | 9.3%                     |
| CHO 3                                                | 1.7%                | 9.4%                   | 6.9%                                     | 5.3%                           | 11.9%              | 9.8%                     | 7.9%                 | 0.6%                          | 8.5%                       | 0.8%                | 9.3%                     |
| Health Service Executive                             | 0.4%                | 5.1%                   | 1.5%                                     | 2.8%                           | 4.9%               | 5.8%                     | 3.9%                 | 0.4%                          | 4.3%                       | 0.8%                | 5.1%                     |
| CHO 4                                                | 0.4%                | 5.1%                   | 1.5%                                     | 2.8%                           | 4.9%               | 5.8%                     | 3.9%                 | 0.4%                          | 4.3%                       | 0.8%                | 5.1%                     |
| Health Service Executive                             | 1.1%                | 7.0%                   | 2.2%                                     | 5.8%                           | 7.3%               | 7.5%                     | 5.5%                 | 0.5%                          | 5.9%                       | 1.0%                | 6.9%                     |
| CHO 5                                                | 1.1%                | 7.0%                   | 2.2%                                     | 5.8%                           | 7.3%               | 7.5%                     | 5.5%                 | 0.5%                          | 5.9%                       | 1.0%                | 6.9%                     |
| Health Service Executive                             | 0.0%                | 6.5%                   | 2.9%                                     | 7.9%                           | 8.9%               | 11.1%                    | 5.9%                 | 0.6%                          | 6.5%                       | 2.2%                | 8.6%                     |
| Section 38 Voluntary Agencies                        | 2.8%                | 5.7%                   | 3.6%                                     | 5.3%                           | 5.5%               | 6.2%                     | 4.1%                 | 0.5%                          | 4.6%                       | 1.0%                | 5.6%                     |
| CHO 6                                                | 2.3%                | 6.0%                   | 3.5%                                     | 5.8%                           | 6.5%               | 7.8%                     | 4.6%                 | 0.5%                          | 5.2%                       | 1.4%                | 6.5%                     |
| Health Service Executive                             | 1.9%                | 8.0%                   | 4.8%                                     | 8.4%                           | 13.2%              | 12.4%                    | 7.4%                 | 0.7%                          | 8.1%                       | 2.4%                | 10.5%                    |
| CHO 7                                                | 1.9%                | 8.0%                   | 4.8%                                     | 8.4%                           | 13.2%              | 12.4%                    | 7.4%                 | 0.7%                          | 8.1%                       | 2.4%                | 10.5%                    |
| Health Service Executive                             | 0.3%                | 8.3%                   | 3.9%                                     | 4.9%                           | 4.8%               | 11.0%                    | 7.3%                 | 0.6%                          | 7.9%                       | 1.4%                | 9.2%                     |
| CHO 8                                                | 0.3%                | 8.3%                   | 3.9%                                     | 4.9%                           | 4.8%               | 11.0%                    | 7.3%                 | 0.6%                          | 7.9%                       | 1.4%                | 9.2%                     |
| Health Service Executive                             | 3.0%                | 8.8%                   | 3.5%                                     | 3.7%                           | 7.3%               | 9.6%                     | 4.7%                 | 0.8%                          | 5.5%                       | 2.3%                | 7.8%                     |
| Section 38 Voluntary Agencies                        | 3.7%                | 4.6%                   | 4.1%                                     | 3.0%                           | 5.9%               | 6.7%                     | 3.5%                 | 0.6%                          | 4.1%                       | 1.4%                | 5.4%                     |
| CHO 9                                                | 3.3%                | 7.4%                   | 3.8%                                     | 3.4%                           | 6.8%               | 8.6%                     | 4.3%                 | 0.7%                          | 5.0%                       | 2.0%                | 7.0%                     |
| Other Community Services                             |                     |                        | 3.4%                                     | 4.4%                           |                    | 10.4%                    | 3.7%                 | 0.2%                          | 3.9%                       | 0.6%                | 4.4%                     |