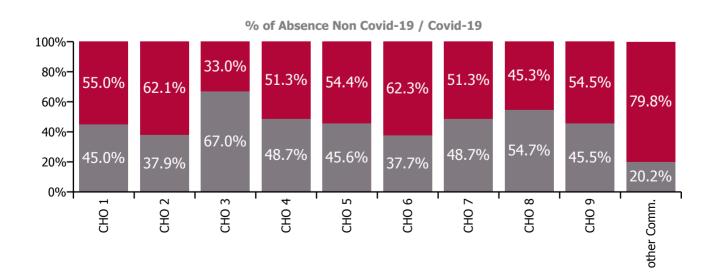

#### Non Covid-19 / Covid-19 absence rates

| Health Service Absence Rate - Care Group by<br>CHO: Jan 2021 | Certified<br>absence | Self-<br>certified<br>absence | Non<br>Covid-19<br>absence | Covid-19<br>absence | Total<br>absence<br>rate | % Non<br>Covid-19<br>absence | %<br>Covid-19<br>absence |
|--------------------------------------------------------------|----------------------|-------------------------------|----------------------------|---------------------|--------------------------|------------------------------|--------------------------|
| Older People                                                 | 5.5%                 | 0.4%                          | 5.8%                       | 6.5%                | 12.4%                    | 47.3%                        | 52.7%                    |
| CHO 1                                                        | 6.8%                 | 0.3%                          | 7.2%                       | 8.8%                | 16.0%                    | 45.0%                        | 55.0%                    |
| CHO 2                                                        | 4.5%                 | 0.2%                          | 4.7%                       | 7.7%                | 12.5%                    | 37.9%                        | 62.1%                    |
| CHO 3                                                        | 7.0%                 | 0.4%                          | 7.4%                       | 3.6%                | 11.0%                    | 67.0%                        | 33.0%                    |
| CHO 4                                                        | 3.9%                 | 0.3%                          | 4.2%                       | 4.4%                | 8.7%                     | 48.7%                        | 51.3%                    |
| CHO 5                                                        | 6.1%                 | 0.3%                          | 6.4%                       | 7.6%                | 14.0%                    | 45.6%                        | 54.4%                    |
| CHO 6                                                        | 4.7%                 | 0.3%                          | 5.0%                       | 8.2%                | 13.2%                    | 37.7%                        | 62.3%                    |
| CHO 7                                                        | 5.6%                 | 0.5%                          | 6.1%                       | 6.4%                | 12.6%                    | 48.7%                        | 51.3%                    |
| CHO 8                                                        | 6.9%                 | 0.3%                          | 7.2%                       | 5.9%                | 13.1%                    | 54.7%                        | 45.3%                    |
| CHO 9                                                        | 4.5%                 | 0.7%                          | 5.2%                       | 6.2%                | 11.4%                    | 45.5%                        | 54.5%                    |
| Other Community Services                                     | 0.7%                 | 0.0%                          | 0.7%                       | 2.6%                | 3.3%                     | 20.2%                        | 79.8%                    |