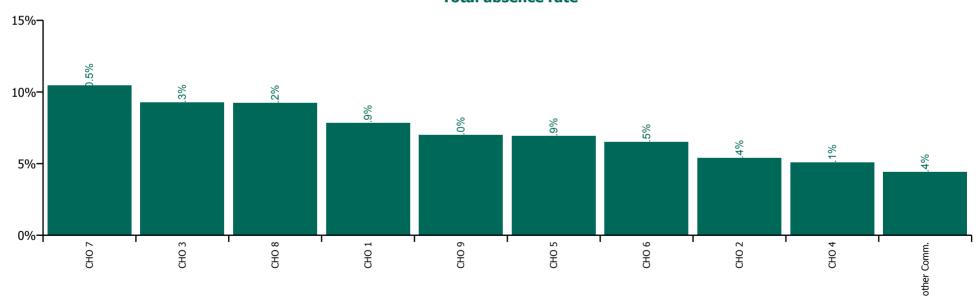

#### **Total absence rate**

#### Non Covid-19 & Covid-19 Absence

| Health Service Absence Rate by Hospital: Jan<br>2021 | Medical &<br>Dental | Nursing &<br>Midwifery | Health & Social<br>Care<br>Professionals | Management &<br>Administrative | General<br>Support | Patient & Client<br>Care | Certified<br>absence | Self-<br>certified<br>absence | Non<br>Covid-19<br>absence | Covid-19<br>absence | Total<br>absence<br>rate |
|------------------------------------------------------|---------------------|------------------------|------------------------------------------|--------------------------------|--------------------|--------------------------|----------------------|-------------------------------|----------------------------|---------------------|--------------------------|
| Older People                                         | 1.4%                | 6.9%                   | 3.7%                                     | 4.5%                           | 7.7%               | 8.3%                     | 5.5%                 | 0.5%                          | 6.0%                       | 1.3%                | 7.2%                     |
| Health Service Executive                             | 0.9%                | 7.4%                   | 4.8%                                     | 5.3%                           | 8.2%               | 8.8%                     | 6.1%                 | 0.4%                          | 6.6%                       | 1.3%                | 7.9%                     |
| CHO 1                                                | 0.9%                | 7.4%                   | 4.8%                                     | 5.3%                           | 8.2%               | 8.8%                     | 6.1%                 | 0.4%                          | 6.6%                       | 1.3%                | 7.9%                     |
| Health Service Executive                             | 0.1%                | 5.6%                   | 2.8%                                     | 2.6%                           | 4.5%               | 6.0%                     | 4.2%                 | 0.3%                          | 4.5%                       | 0.9%                | 5.4%                     |
| CHO 2                                                | 0.1%                | 5.6%                   | 2.8%                                     | 2.6%                           | 4.5%               | 6.0%                     | 4.2%                 | 0.3%                          | 4.5%                       | 0.9%                | 5.4%                     |
| Health Service Executive                             | 1.7%                | 9.4%                   | 6.9%                                     | 5.3%                           | 11.9%              | 9.8%                     | 7.9%                 | 0.6%                          | 8.5%                       | 0.8%                | 9.3%                     |
| CHO 3                                                | 1.7%                | 9.4%                   | 6.9%                                     | 5.3%                           | 11.9%              | 9.8%                     | 7.9%                 | 0.6%                          | 8.5%                       | 0.8%                | 9.3%                     |
| Health Service Executive                             | 0.4%                | 5.1%                   | 1.5%                                     | 2.8%                           | 4.9%               | 5.8%                     | 3.9%                 | 0.4%                          | 4.3%                       | 0.8%                | 5.1%                     |
| CHO 4                                                | 0.4%                | 5.1%                   | 1.5%                                     | 2.8%                           | 4.9%               | 5.8%                     | 3.9%                 | 0.4%                          | 4.3%                       | 0.8%                | 5.1%                     |
| Health Service Executive                             | 1.1%                | 7.0%                   | 2.2%                                     | 5.8%                           | 7.3%               | 7.5%                     | 5.5%                 | 0.5%                          | 5.9%                       | 1.0%                | 6.9%                     |
| CHO 5                                                | 1.1%                | 7.0%                   | 2.2%                                     | 5.8%                           | 7.3%               | 7.5%                     | 5.5%                 | 0.5%                          | 5.9%                       | 1.0%                | 6.9%                     |
| Health Service Executive                             | 0.0%                | 6.5%                   | 2.9%                                     | 7.9%                           | 8.9%               | 11.1%                    | 5.9%                 | 0.6%                          | 6.5%                       | 2.2%                | 8.6%                     |
| Section 38 Voluntary Agencies                        | 2.8%                | 5.7%                   | 3.6%                                     | 5.3%                           | 5.5%               | 6.2%                     | 4.1%                 | 0.5%                          | 4.6%                       | 1.0%                | 5.6%                     |
| CHO 6                                                | 2.3%                | 6.0%                   | 3.5%                                     | 5.8%                           | 6.5%               | 7.8%                     | 4.6%                 | 0.5%                          | 5.2%                       | 1.4%                | 6.5%                     |
| Health Service Executive                             | 1.9%                | 8.0%                   | 4.8%                                     | 8.4%                           | 13.2%              | 12.4%                    | 7.4%                 | 0.7%                          | 8.1%                       | 2.4%                | 10.5%                    |
| CHO 7                                                | 1.9%                | 8.0%                   | 4.8%                                     | 8.4%                           | 13.2%              | 12.4%                    | 7.4%                 | 0.7%                          | 8.1%                       | 2.4%                | 10.5%                    |
| Health Service Executive                             | 0.3%                | 8.3%                   | 3.9%                                     | 4.9%                           | 4.8%               | 11.0%                    | 7.3%                 | 0.6%                          | 7.9%                       | 1.4%                | 9.2%                     |
| CHO 8                                                | 0.3%                | 8.3%                   | 3.9%                                     | 4.9%                           | 4.8%               | 11.0%                    | 7.3%                 | 0.6%                          | 7.9%                       | 1.4%                | 9.2%                     |
| Health Service Executive                             | 3.0%                | 8.8%                   | 3.5%                                     | 3.7%                           | 7.3%               | 9.6%                     | 4.7%                 | 0.8%                          | 5.5%                       | 2.3%                | 7.8%                     |
| Section 38 Voluntary Agencies                        | 3.7%                | 4.6%                   | 4.1%                                     | 3.0%                           | 5.9%               | 6.7%                     | 3.5%                 | 0.6%                          | 4.1%                       | 1.4%                | 5.4%                     |
| CHO 9                                                | 3.3%                | 7.4%                   | 3.8%                                     | 3.4%                           | 6.8%               | 8.6%                     | 4.3%                 | 0.7%                          | 5.0%                       | 2.0%                | 7.0%                     |
| Other Community Services                             |                     |                        | 3.4%                                     | 4.4%                           |                    | 10.4%                    | 3.7%                 | 0.2%                          | 3.9%                       | 0.6%                | 4.4%                     |