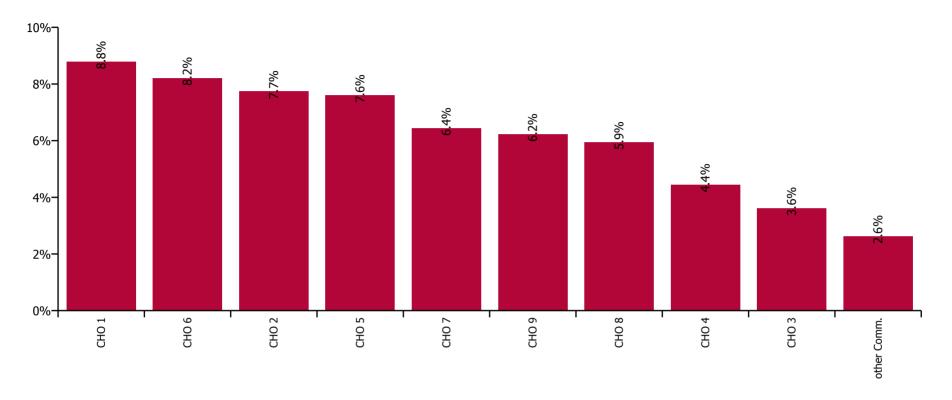

#### Covid-19 absence rate

| Health Service Absence Rate - by Staff Category:<br>Jan 2021 | Certified<br>absence | Self-<br>certified<br>absence | Non<br>Covid-19<br>absence | Covid-19<br>absence | Total<br>absence<br>rate | % Non<br>Covid-19<br>absence | %<br>Covid-19<br>absence |
|--------------------------------------------------------------|----------------------|-------------------------------|----------------------------|---------------------|--------------------------|------------------------------|--------------------------|
| HSE Older People CHO 1                                       | 6.8%                 | 0.3%                          | 7.2%                       | 8.8%                | 16.0%                    | 45.0%                        | 55.0%                    |
| Medical & Dental                                             | 0.0%                 | 0.0%                          | 0.0%                       | 0.0%                | 0.0%                     |                              |                          |
| Nursing & Midwifery                                          | 5.8%                 | 0.5%                          | 6.3%                       | 9.8%                | 16.0%                    | 39.1%                        | 60.9%                    |
| Health & Social Care Professionals                           | 2.4%                 | 0.7%                          | 3.1%                       | 2.7%                | 5.8%                     | 54.0%                        | 46.0%                    |
| Management & Administrative                                  | 5.5%                 | 0.1%                          | 5.7%                       | 2.1%                | 7.8%                     | 72.9%                        | 27.1%                    |
| General Support                                              | 8.1%                 | 0.1%                          | 8.2%                       | 4.8%                | 13.0%                    | 63.0%                        | 37.0%                    |
| Patient & Client Care                                        | 7.8%                 | 0.3%                          | 8.1%                       | 10.6%               | 18.7%                    | 43.5%                        | 56.5%                    |

| Health Service Absence Rate - Care Group by<br>CHO: Jan 2021 | Certified<br>absence | Self-<br>certified<br>absence | Non<br>Covid-19<br>absence | Covid-19<br>absence | Total<br>absence<br>rate | % Non<br>Covid-19<br>absence | %<br>Covid-19<br>absence |
|--------------------------------------------------------------|----------------------|-------------------------------|----------------------------|---------------------|--------------------------|------------------------------|--------------------------|
| Older People                                                 | 5.5%                 | 0.4%                          | 5.8%                       | 6.5%                | 12.4%                    | 47.3%                        | 52.7%                    |
| CHO 1                                                        | 6.8%                 | 0.3%                          | 7.2%                       | 8.8%                | 16.0%                    | 45.0%                        | 55.0%                    |
| CHO 2                                                        | 4.5%                 | 0.2%                          | 4.7%                       | 7.7%                | 12.5%                    | 37.9%                        | 62.1%                    |
| CHO 3                                                        | 7.0%                 | 0.4%                          | 7.4%                       | 3.6%                | 11.0%                    | 67.0%                        | 33.0%                    |
| CHO 4                                                        | 3.9%                 | 0.3%                          | 4.2%                       | 4.4%                | 8.7%                     | 48.7%                        | 51.3%                    |
| CHO 5                                                        | 6.1%                 | 0.3%                          | 6.4%                       | 7.6%                | 14.0%                    | 45.6%                        | 54.4%                    |
| CHO 6                                                        | 4.7%                 | 0.3%                          | 5.0%                       | 8.2%                | 13.2%                    | 37.7%                        | 62.3%                    |
| CHO 7                                                        | 5.6%                 | 0.5%                          | 6.1%                       | 6.4%                | 12.6%                    | 48.7%                        | 51.3%                    |
| CHO 8                                                        | 6.9%                 | 0.3%                          | 7.2%                       | 5.9%                | 13.1%                    | 54.7%                        | 45.3%                    |
| CHO 9                                                        | 4.5%                 | 0.7%                          | 5.2%                       | 6.2%                | 11.4%                    | 45.5%                        | 54.5%                    |
| Other Community Services                                     | 0.7%                 | 0.0%                          | 0.7%                       | 2.6%                | 3.3%                     | 20.2%                        | 79.8%                    |