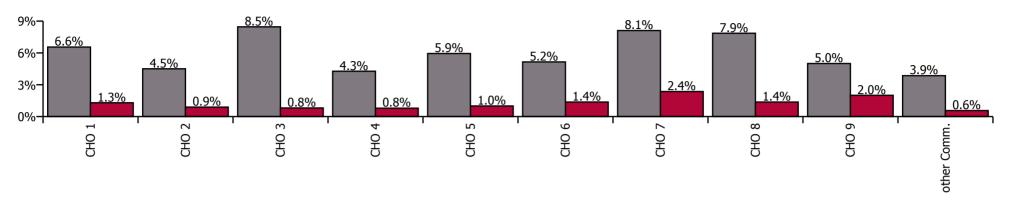

#### **Total absence rate**

| Health Service Covid-19 Absence Rate - by<br>Staff Category & Hospital: Jan 2021 | Medical &<br>Dental | Nursing &<br>Midwifery | Health & Social<br>Care<br>Professionals | Management &<br>Administrative | General<br>Support | Patient & Client<br>Care | Covid-19<br>absence | Non Covid-19<br>absence | Total<br>absence rate |
|----------------------------------------------------------------------------------|---------------------|------------------------|------------------------------------------|--------------------------------|--------------------|--------------------------|---------------------|-------------------------|-----------------------|
| Older People                                                                     | 1.8%                | 7.4%                   | 2.2%                                     | 6.2%                           | 5.5%               | 7.3%                     | 6.5%                | 5.8%                    | 12.4%                 |
| Health Service Executive                                                         | 0.0%                | 9.8%                   | 2.7%                                     | 7.8%                           | 4.8%               | 10.6%                    | 8.8%                | 7.2%                    | 16.0%                 |
| CHO 1                                                                            | 0.0%                | 9.8%                   | 2.7%                                     | 7.8%                           | 4.8%               | 10.6%                    | 8.8%                | 7.2%                    | 16.0%                 |
| Health Service Executive                                                         | 0.0%                | 9.1%                   | 2.3%                                     | 7.2%                           | 5.1%               | 7.9%                     | 7.7%                | 4.7%                    | 12.5%                 |
| CHO 2                                                                            | 0.0%                | 9.1%                   | 2.3%                                     | 7.2%                           | 5.1%               | 7.9%                     | 7.7%                | 4.7%                    | 12.5%                 |
| Health Service Executive                                                         | 0.0%                | 2.9%                   | 1.4%                                     | 6.9%                           | 4.6%               | 4.2%                     | 3.6%                | 7.4%                    | 11.0%                 |
| CHO 3                                                                            | 0.0%                | 2.9%                   | 1.4%                                     | 6.9%                           | 4.6%               | 4.2%                     | 3.6%                | 7.4%                    | 11.0%                 |
| Health Service Executive                                                         | 0.2%                | 6.1%                   | 1.9%                                     | 4.5%                           | 3.1%               | 4.3%                     | 4.4%                | 4.2%                    | 8.7%                  |
| CHO 4                                                                            | 0.2%                | 6.1%                   | 1.9%                                     | 4.5%                           | 3.1%               | 4.3%                     | 4.4%                | 4.2%                    | 8.7%                  |
| Health Service Executive                                                         | 0.0%                | 8.7%                   | 0.0%                                     | 7.0%                           | 7.1%               | 8.2%                     | 7.6%                | 6.4%                    | 14.0%                 |
| CHO 5                                                                            | 0.0%                | 8.7%                   | 0.0%                                     | 7.0%                           | 7.1%               | 8.2%                     | 7.6%                | 6.4%                    | 14.0%                 |
| Health Service Executive                                                         | 0.0%                | 5.5%                   | 0.7%                                     | 8.9%                           | 9.0%               | 7.0%                     | 5.8%                | 4.0%                    | 9.8%                  |
| Section 38 Voluntary Agencies                                                    | 0.0%                | 14.5%                  | 3.5%                                     | 7.3%                           | 8.7%               | 9.8%                     | 9.8%                | 5.6%                    | 15.4%                 |
| CHO 6                                                                            | 0.0%                | 10.6%                  | 2.8%                                     | 8.0%                           | 8.8%               | 8.6%                     | 8.2%                | 5.0%                    | 13.2%                 |
| Health Service Executive                                                         | 2.4%                | 6.6%                   | 4.3%                                     | 7.1%                           | 5.9%               | 7.4%                     | 6.4%                | 6.1%                    | 12.6%                 |
| CHO 7                                                                            | 2.4%                | 6.6%                   | 4.3%                                     | 7.1%                           | 5.9%               | 7.4%                     | 6.4%                | 6.1%                    | 12.6%                 |
| Health Service Executive                                                         | 0.0%                | 6.0%                   | 2.0%                                     | 5.9%                           | 4.0%               | 6.9%                     | 5.9%                | 7.2%                    | 13.1%                 |
| CHO 8                                                                            | 0.0%                | 6.0%                   | 2.0%                                     | 5.9%                           | 4.0%               | 6.9%                     | 5.9%                | 7.2%                    | 13.1%                 |
| Health Service Executive                                                         | 5.0%                | 8.3%                   | 1.4%                                     | 4.8%                           | 7.7%               | 8.3%                     | 6.9%                | 5.3%                    | 12.3%                 |
| Section 38 Voluntary Agencies                                                    | 20.2%               | 3.4%                   | 4.3%                                     | 8.7%                           | 0.0%               | 7.4%                     | 4.1%                | 4.8%                    | 9.0%                  |
| CHO 9                                                                            | 10.0%               | 7.1%                   | 2.4%                                     | 5.7%                           | 5.3%               | 8.1%                     | 6.2%                | 5.2%                    | 11.4%                 |
| Other Community Services                                                         |                     |                        |                                          | 3.3%                           |                    | 0.0%                     | 2.6%                | 0.7%                    | 3.3%                  |