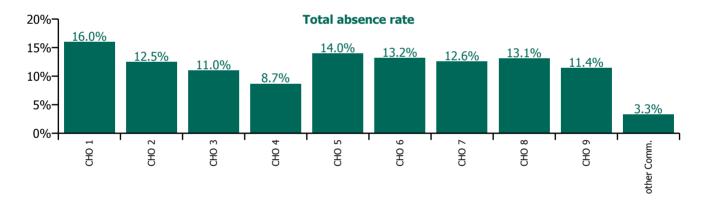

#### **Total absence rate**

| Health Service Absence Rate - Care Group by<br>CHO: Jan 2021 | Certified<br>absence | Self-<br>certified<br>absence | Non<br>Covid-19<br>absence | Covid-19<br>absence | Total<br>absence<br>rate | % Non<br>Covid-19<br>absence | %<br>Covid-19<br>absence |
|--------------------------------------------------------------|----------------------|-------------------------------|----------------------------|---------------------|--------------------------|------------------------------|--------------------------|
| Older People                                                 | 5.5%                 | 0.4%                          | 5.8%                       | 6.5%                | 12.4%                    | 47.3%                        | 52.7%                    |
| CHO 1                                                        | 6.8%                 | 0.3%                          | 7.2%                       | 8.8%                | 16.0%                    | 45.0%                        | 55.0%                    |
| CHO 2                                                        | 4.5%                 | 0.2%                          | 4.7%                       | 7.7%                | 12.5%                    | 37.9%                        | 62.1%                    |
| CHO 3                                                        | 7.0%                 | 0.4%                          | 7.4%                       | 3.6%                | 11.0%                    | 67.0%                        | 33.0%                    |
| CHO 4                                                        | 3.9%                 | 0.3%                          | 4.2%                       | 4.4%                | 8.7%                     | 48.7%                        | 51.3%                    |
| CHO 5                                                        | 6.1%                 | 0.3%                          | 6.4%                       | 7.6%                | 14.0%                    | 45.6%                        | 54.4%                    |
| CHO 6                                                        | 4.7%                 | 0.3%                          | 5.0%                       | 8.2%                | 13.2%                    | 37.7%                        | 62.3%                    |
| CHO 7                                                        | 5.6%                 | 0.5%                          | 6.1%                       | 6.4%                | 12.6%                    | 48.7%                        | 51.3%                    |
| CHO 8                                                        | 6.9%                 | 0.3%                          | 7.2%                       | 5.9%                | 13.1%                    | 54.7%                        | 45.3%                    |
| CHO 9                                                        | 4.5%                 | 0.7%                          | 5.2%                       | 6.2%                | 11.4%                    | 45.5%                        | 54.5%                    |
| Other Community Services                                     | 0.7%                 | 0.0%                          | 0.7%                       | 2.6%                | 3.3%                     | 20.2%                        | 79.8%                    |