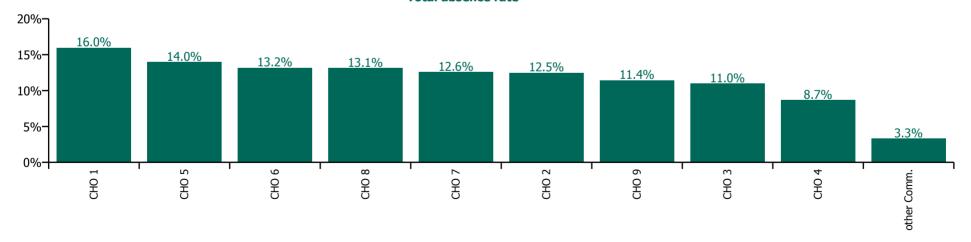

#### **Total absence rate**

| Health Service Absence Rate - Care Group by<br>CHO: Jan 2021 | Certified<br>absence | Self-<br>certified<br>absence | Non<br>Covid-19<br>absence | Covid-19<br>absence | Total<br>absence<br>rate | % Non<br>Covid-19<br>absence | %<br>Covid-19<br>absence |
|--------------------------------------------------------------|----------------------|-------------------------------|----------------------------|---------------------|--------------------------|------------------------------|--------------------------|
| Older People                                                 | 5.5%                 | 0.4%                          | 5.8%                       | 6.5%                | 12.4%                    | 47.3%                        | 52.7%                    |
| CHO 1                                                        | 6.8%                 | 0.3%                          | 7.2%                       | 8.8%                | 16.0%                    | 45.0%                        | 55.0%                    |
| CHO 2                                                        | 4.5%                 | 0.2%                          | 4.7%                       | 7.7%                | 12.5%                    | 37.9%                        | 62.1%                    |
| CHO 3                                                        | 7.0%                 | 0.4%                          | 7.4%                       | 3.6%                | 11.0%                    | 67.0%                        | 33.0%                    |
| CHO 4                                                        | 3.9%                 | 0.3%                          | 4.2%                       | 4.4%                | 8.7%                     | 48.7%                        | 51.3%                    |
| CHO 5                                                        | 6.1%                 | 0.3%                          | 6.4%                       | 7.6%                | 14.0%                    | 45.6%                        | 54.4%                    |
| CHO 6                                                        | 4.7%                 | 0.3%                          | 5.0%                       | 8.2%                | 13.2%                    | 37.7%                        | 62.3%                    |
| CHO 7                                                        | 5.6%                 | 0.5%                          | 6.1%                       | 6.4%                | 12.6%                    | 48.7%                        | 51.3%                    |
| CHO 8                                                        | 6.9%                 | 0.3%                          | 7.2%                       | 5.9%                | 13.1%                    | 54.7%                        | 45.3%                    |
| CHO 9                                                        | 4.5%                 | 0.7%                          | 5.2%                       | 6.2%                | 11.4%                    | 45.5%                        | 54.5%                    |
| Other Community Services                                     | 0.7%                 | 0.0%                          | 0.7%                       | 2.6%                | 3.3%                     | 20.2%                        | 79.8%                    |