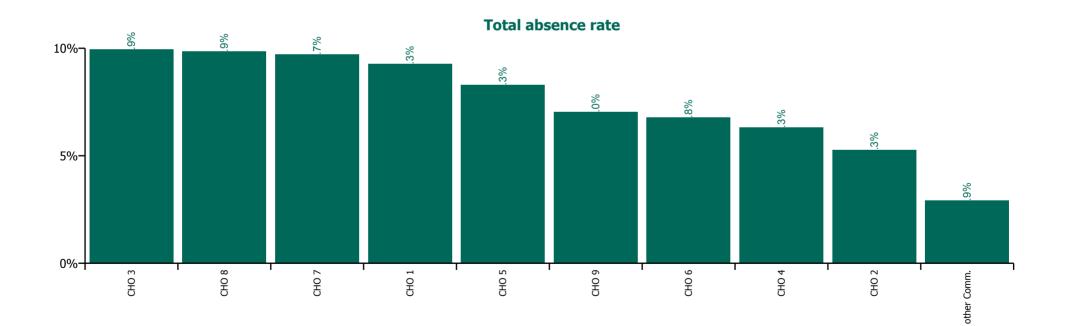

| Health Service Absence Rate - Care Group by<br>CHO: Sep 2023 | Certified<br>absence | Self-<br>certified<br>absence | Non<br>Covid-19<br>absence | Covid-19<br>absence | Total<br>absence<br>rate | % Non<br>Covid-19<br>absence | %<br>Covid-19<br>absence |
|--------------------------------------------------------------|----------------------|-------------------------------|----------------------------|---------------------|--------------------------|------------------------------|--------------------------|
| Older People                                                 | 6.4%                 | 0.7%                          | 7.1%                       | 1.1%                | 8.3%                     | 86.4%                        | 13.6%                    |
| CHO 1                                                        | 9.0%                 | 0.7%                          | 9.6%                       | 1.1%                | 10.7%                    | 89.8%                        | 10.2%                    |
| CHO 2                                                        | 3.2%                 | 0.2%                          | 3.4%                       | 1.3%                | 4.8%                     | 71.7%                        | 28.3%                    |
| CHO 3                                                        | 8.5%                 | 0.7%                          | 9.2%                       | 1.3%                | 10.5%                    | 87.5%                        | 12.5%                    |
| CHO 4                                                        | 6.4%                 | 0.7%                          | 7.1%                       | 1.2%                | 8.3%                     | 85.1%                        | 14.9%                    |
| CHO 5                                                        | 7.2%                 | 0.8%                          | 8.0%                       | 1.3%                | 9.3%                     | 86.1%                        | 13.9%                    |
| CHO 6                                                        | 3.9%                 | 1.5%                          | 5.4%                       | 0.4%                | 5.7%                     | 93.5%                        | 6.5%                     |
| CHO 7                                                        | 7.2%                 | 0.8%                          | 8.0%                       | 1.1%                | 9.1%                     | 87.6%                        | 12.4%                    |
| CHO 8                                                        | 6.9%                 | 0.6%                          | 7.6%                       | 1.4%                | 8.9%                     | 84.4%                        | 15.6%                    |
| CHO 9                                                        | 5.1%                 | 1.0%                          | 6.1%                       | 0.6%                | 6.7%                     | 91.0%                        | 9.0%                     |
| Other Community Services                                     | 2.9%                 | 0.3%                          | 3.2%                       | 0.6%                | 3.8%                     | 85.2%                        | 14.8%                    |

| Health Service Absence Rate - by Hospital<br>Group & Staff Category: Sep 2023 | Medical &<br>Dental | Nursing &<br>Midwifery | Health & Social<br>Care<br>Professionals | Management &<br>Administrative | General<br>Support | Patient & Client<br>Care | Certified<br>absence | Self-<br>certified<br>absence | Non<br>Covid-19<br>absence | Covid-19<br>absence | Total<br>absence<br>rate |
|-------------------------------------------------------------------------------|---------------------|------------------------|------------------------------------------|--------------------------------|--------------------|--------------------------|----------------------|-------------------------------|----------------------------|---------------------|--------------------------|
| Older People                                                                  | 2.2%                | 8.7%                   | 5.1%                                     | 5.2%                           | 8.4%               | 9.0%                     | 6.4%                 | 0.7%                          | 7.1%                       | 1.1%                | 8.3%                     |
| CHO 1                                                                         | 0.0%                | 11.2%                  | 12.0%                                    | 7.0%                           | 12.0%              | 11.0%                    | 9.0%                 | 0.7%                          | 9.6%                       | 1.1%                | 10.7%                    |
| CHO 2                                                                         | 0.0%                | 5.8%                   | 2.2%                                     | 2.7%                           | 1.9%               | 4.9%                     | 3.2%                 | 0.2%                          | 3.4%                       | 1.3%                | 4.8%                     |
| CHO 3                                                                         | 14.4%               | 9.8%                   | 3.7%                                     | 7.0%                           | 13.6%              | 12.1%                    | 8.5%                 | 0.7%                          | 9.2%                       | 1.3%                | 10.5%                    |
| CHO 4                                                                         | 0.2%                | 8.8%                   | 6.1%                                     | 5.2%                           | 7.2%               | 9.2%                     | 6.4%                 | 0.7%                          | 7.1%                       | 1.2%                | 8.3%                     |
| CHO 5                                                                         | 0.0%                | 10.0%                  | 2.5%                                     | 7.5%                           | 13.5%              | 9.5%                     | 7.2%                 | 0.8%                          | 8.0%                       | 1.3%                | 9.3%                     |
| CHO 6                                                                         | 0.0%                | 6.1%                   | 4.3%                                     | 2.6%                           | 2.7%               | 8.4%                     | 3.9%                 | 1.5%                          | 5.4%                       | 0.4%                | 5.7%                     |
| CHO 7                                                                         | 3.4%                | 9.6%                   | 3.3%                                     | 10.0%                          | 8.4%               | 9.2%                     | 7.2%                 | 0.8%                          | 8.0%                       | 1.1%                | 9.1%                     |
| CHO 8                                                                         | 0.0%                | 9.0%                   | 5.3%                                     | 4.0%                           | 8.7%               | 10.3%                    | 6.9%                 | 0.6%                          | 7.6%                       | 1.4%                | 8.9%                     |
| CHO 9                                                                         | 2.8%                | 7.1%                   | 6.5%                                     | 3.8%                           | 9.8%               | 6.3%                     | 5.1%                 | 1.0%                          | 6.1%                       | 0.6%                | 6.7%                     |
| Other Community Services                                                      |                     | 7.9%                   | 0.0%                                     | 3.7%                           |                    | 0.0%                     | 2.9%                 | 0.3%                          | 3.2%                       | 0.6%                | 3.8%                     |