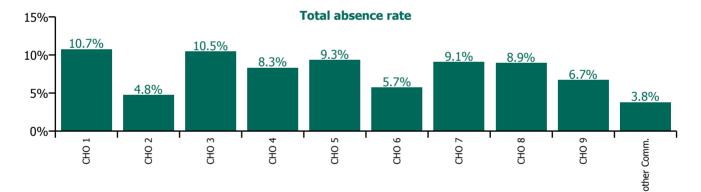

| Health Service Absence Rate - Care Group by<br>CHO: Sep 2023 | Certified<br>absence | Self-<br>certified<br>absence | Non<br>Covid-19<br>absence | Covid-19<br>absence | Total<br>absence<br>rate | % Non<br>Covid-19<br>absence | %<br>Covid-19<br>absence |
|--------------------------------------------------------------|----------------------|-------------------------------|----------------------------|---------------------|--------------------------|------------------------------|--------------------------|
| Older People                                                 | 6.4%                 | 0.7%                          | 7.1%                       | 1.1%                | 8.3%                     | 86.4%                        | 13.6%                    |
| CHO 1                                                        | 9.0%                 | 0.7%                          | 9.6%                       | 1.1%                | 10.7%                    | 89.8%                        | 10.2%                    |
| CHO 2                                                        | 3.2%                 | 0.2%                          | 3.4%                       | 1.3%                | 4.8%                     | 71.7%                        | 28.3%                    |
| CHO 3                                                        | 8.5%                 | 0.7%                          | 9.2%                       | 1.3%                | 10.5%                    | 87.5%                        | 12.5%                    |
| CHO 4                                                        | 6.4%                 | 0.7%                          | 7.1%                       | 1.2%                | 8.3%                     | 85.1%                        | 14.9%                    |
| CHO 5                                                        | 7.2%                 | 0.8%                          | 8.0%                       | 1.3%                | 9.3%                     | 86.1%                        | 13.9%                    |
| CHO 6                                                        | 3.9%                 | 1.5%                          | 5.4%                       | 0.4%                | 5.7%                     | 93.5%                        | 6.5%                     |
| CHO 7                                                        | 7.2%                 | 0.8%                          | 8.0%                       | 1.1%                | 9.1%                     | 87.6%                        | 12.4%                    |
| CHO 8                                                        | 6.9%                 | 0.6%                          | 7.6%                       | 1.4%                | 8.9%                     | 84.4%                        | 15.6%                    |
| CHO 9                                                        | 5.1%                 | 1.0%                          | 6.1%                       | 0.6%                | 6.7%                     | 91.0%                        | 9.0%                     |
| Other Community Services                                     | 2.9%                 | 0.3%                          | 3.2%                       | 0.6%                | 3.8%                     | 85.2%                        | 14.8%                    |