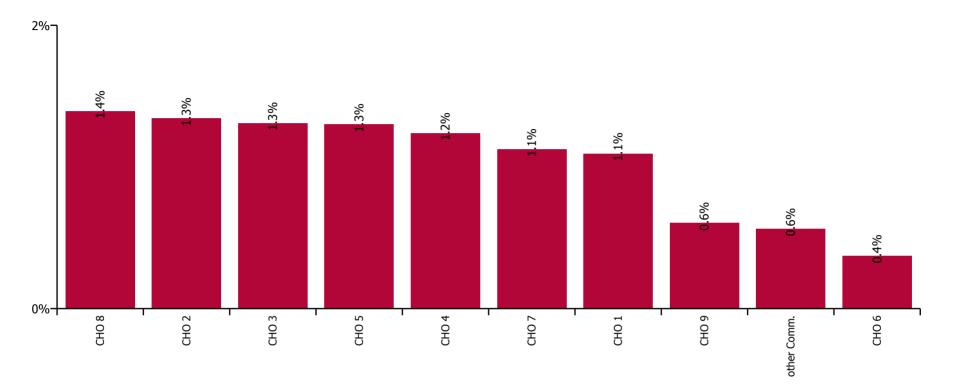

Non Covid-19 / Covid-19 absence rates

| Health Service Covid-19 Absence Rate - by<br>Staff Category & Hospital: Sep 2023 | Medical &<br>Dental | Nursing &<br>Midwifery | Health & Social<br>Care<br>Professionals | Management &<br>Administrative | General<br>Support | Patient & Client<br>Care | Covid-19<br>absence | Non Covid-19<br>absence | Total<br>absence rate |
|----------------------------------------------------------------------------------|---------------------|------------------------|------------------------------------------|--------------------------------|--------------------|--------------------------|---------------------|-------------------------|-----------------------|
| Older People                                                                     | 0.2%                | 1.3%                   | 1.0%                                     | 5.2%                           | 0.8%               | 1.2%                     | 1.1%                | 7.1%                    | 8.3%                  |
| Health Service Executive                                                         | 0.0%                | 1.1%                   | 1.2%                                     | 7.0%                           | 0.3%               | 1.5%                     | 1.1%                | 9.6%                    | 10.7%                 |
| CHO 1                                                                            | 0.0%                | 1.1%                   | 1.2%                                     | 7.0%                           | 0.3%               | 1.5%                     | 1.1%                | 9.6%                    | 10.7%                 |
| Health Service Executive                                                         | 0.0%                | 2.3%                   | 1.6%                                     | 2.7%                           | 0.2%               | 1.0%                     | 1.3%                | 3.4%                    | 4.8%                  |
| CHO 2                                                                            | 0.0%                | 2.3%                   | 1.6%                                     | 2.7%                           | 0.2%               | 1.0%                     | 1.3%                | 3.4%                    | 4.8%                  |
| Health Service Executive                                                         | 0.0%                | 1.8%                   | 2.3%                                     | 7.0%                           | 1.0%               | 1.1%                     | 1.3%                | 9.2%                    | 10.5%                 |
| CHO 3                                                                            | 0.0%                | 1.8%                   | 2.3%                                     | 7.0%                           | 1.0%               | 1.1%                     | 1.3%                | 9.2%                    | 10.5%                 |
| Health Service Executive                                                         | 0.0%                | 1.0%                   | 1.3%                                     | 5.2%                           | 1.1%               | 1.6%                     | 1.2%                | 7.1%                    | 8.3%                  |
| CHO 4                                                                            | 0.0%                | 1.0%                   | 1.3%                                     | 5.2%                           | 1.1%               | 1.6%                     | 1.2%                | 7.1%                    | 8.3%                  |
| Health Service Executive                                                         | 0.0%                | 1.7%                   | 0.3%                                     | 7.5%                           | 2.1%               | 1.0%                     | 1.3%                | 8.0%                    | 9.3%                  |
| CHO 5                                                                            | 0.0%                | 1.7%                   | 0.3%                                     | 7.5%                           | 2.1%               | 1.0%                     | 1.3%                | 8.0%                    | 9.3%                  |
| Health Service Executive                                                         | 0.0%                | 1.2%                   | 0.3%                                     | 3.2%                           | 0.6%               | 0.3%                     | 0.7%                | 7.5%                    | 8.3%                  |
| Section 38 Voluntary Agencies                                                    | 0.0%                | 0.0%                   | 0.0%                                     | 1.5%                           | 0.0%               | 0.0%                     | 0.0%                | 2.9%                    | 2.9%                  |
| CHO 6                                                                            | 0.0%                | 0.7%                   | 0.1%                                     | 2.6%                           | 0.2%               | 0.2%                     | 0.4%                | 5.4%                    | 5.7%                  |
| Health Service Executive                                                         | 0.0%                | 1.4%                   | 0.5%                                     | 10.0%                          | 0.9%               | 1.1%                     | 1.1%                | 8.0%                    | 9.1%                  |
| CHO 7                                                                            | 0.0%                | 1.4%                   | 0.5%                                     | 10.0%                          | 0.9%               | 1.1%                     | 1.1%                | 8.0%                    | 9.1%                  |
| Health Service Executive                                                         | 0.0%                | 1.1%                   | 0.5%                                     | 4.0%                           | 0.3%               | 2.0%                     | 1.4%                | 7.6%                    | 8.9%                  |
| CHO 8                                                                            | 0.0%                | 1.1%                   | 0.5%                                     | 4.0%                           | 0.3%               | 2.0%                     | 1.4%                | 7.6%                    | 8.9%                  |
| Health Service Executive                                                         | 2.0%                | 0.4%                   | 1.4%                                     | 4.4%                           | 1.2%               | 0.3%                     | 0.6%                | 6.7%                    | 7.3%                  |
| Section 38 Voluntary Agencies                                                    | 0.0%                | 0.7%                   | 0.5%                                     | 1.6%                           | 0.9%               | 1.0%                     | 0.7%                | 4.5%                    | 5.3%                  |
| CHO 9                                                                            | 1.1%                | 0.5%                   | 1.1%                                     | 3.8%                           | 1.1%               | 0.5%                     | 0.6%                | 6.1%                    | 6.7%                  |
| Other Community Services                                                         |                     | 0.0%                   | 0.0%                                     | 3.7%                           |                    | 0.0%                     | 0.6%                | 3.2%                    | 3.8%                  |