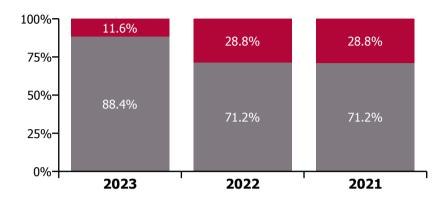

#### **Older People**

| Year/ month | Medical &<br>Dental |       | Health & Social<br>Care<br>Professionals | Management &<br>Administrative | General<br>Support | Patient & Client<br>Care | Certified<br>absence | Self-<br>certified<br>absence | Non<br>Covid-19<br>absence | Covid-19<br>absence | Total<br>absence rate |
|-------------|---------------------|-------|------------------------------------------|--------------------------------|--------------------|--------------------------|----------------------|-------------------------------|----------------------------|---------------------|-----------------------|
| 2023        | 2.3%                | 8.0%  | 4.1%                                     | 4.9%                           | 8.2%               | 8.9%                     | 6.3%                 | 0.6%                          | 7.0%                       | 0.9%                | 7.9%                  |
| Sep 2023    | 2.2%                | 8.7%  | 5.1%                                     | 5.2%                           | 8.4%               | 9.0%                     | 6.4%                 | 0.7%                          | 7.1%                       | 1.1%                | 8.3%                  |
| Aug 2023    | 2.1%                | 8.4%  | 4.2%                                     | 5.2%                           | 9.7%               | 9.6%                     | 6.8%                 | 0.6%                          | 7.4%                       | 1.1%                | 8.5%                  |
| Jul 2023    | 1.8%                | 7.6%  | 3.9%                                     | 5.1%                           | 8.7%               | 8.8%                     | 6.5%                 | 0.6%                          | 7.1%                       | 0.6%                | 7.8%                  |
| Jun 2023    | 2.4%                | 7.3%  | 3.4%                                     | 4.7%                           | 8.4%               | 8.5%                     | 6.2%                 | 0.6%                          | 6.8%                       | 0.6%                | 7.4%                  |
| May 2023    | 1.8%                | 7.8%  | 4.0%                                     | 4.1%                           | 8.0%               | 8.7%                     | 6.2%                 | 0.6%                          | 6.8%                       | 0.8%                | 7.6%                  |
| Apr 2023    | 2.3%                | 7.7%  | 3.3%                                     | 4.2%                           | 6.9%               | 8.4%                     | 5.8%                 | 0.7%                          | 6.5%                       | 0.9%                | 7.4%                  |
| Mar 2023    | 2.6%                | 7.1%  | 4.4%                                     | 5.1%                           | 7.2%               | 8.6%                     | 5.9%                 | 0.6%                          | 6.6%                       | 0.8%                | 7.4%                  |
| Feb 2023    | 2.6%                | 7.8%  | 3.6%                                     | 5.1%                           | 7.5%               | 8.5%                     | 6.2%                 | 0.6%                          | 6.7%                       | 0.9%                | 7.6%                  |
| Jan 2023    | 3.3%                | 9.5%  | 4.5%                                     | 5.2%                           | 9.1%               | 10.4%                    | 7.0%                 | 0.7%                          | 7.7%                       | 1.4%                | 9.1%                  |
| 2022        | 1.6%                | 9.1%  | 5.5%                                     | 5.4%                           | 9.1%               | 10.5%                    | 5.9%                 | 0.6%                          | 6.5%                       | 2.6%                | 9.1%                  |
| Dec 2022    | 3.0%                | 9.4%  | 4.7%                                     | 5.9%                           | 9.2%               | 10.6%                    | 6.7%                 | 0.9%                          | 7.7%                       | 1.7%                | 9.3%                  |
| Nov 2022    | 1.5%                | 8.0%  | 3.7%                                     | 4.2%                           | 7.5%               | 9.8%                     | 6.1%                 | 0.7%                          | 6.8%                       | 1.3%                | 8.1%                  |
| Oct 2022    | 1.7%                | 7.7%  | 4.0%                                     | 3.8%                           | 7.4%               | 9.8%                     | 6.1%                 | 0.7%                          | 6.7%                       | 1.3%                | 8.0%                  |
| Sep 2022    | 1.0%                | 7.3%  | 3.3%                                     | 4.1%                           | 7.3%               | 9.0%                     | 5.7%                 | 0.7%                          | 6.4%                       | 1.2%                | 7.5%                  |
| Aug 2022    | 1.7%                | 7.1%  | 4.4%                                     | 4.5%                           | 7.8%               | 9.5%                     | 5.9%                 | 0.6%                          | 6.5%                       | 1.3%                | 7.8%                  |
| Jul 2022    | 1.8%                | 8.7%  | 4.9%                                     | 5.9%                           | 7.9%               | 10.7%                    | 6.1%                 | 0.6%                          | 6.7%                       | 2.3%                | 9.0%                  |
| Jun 2022    | 2.6%                | 8.4%  | 5.6%                                     | 5.0%                           | 9.4%               | 9.9%                     | 5.8%                 | 0.6%                          | 6.5%                       | 2.2%                | 8.6%                  |
| May 2022    | 1.8%                | 7.3%  | 5.7%                                     | 4.0%                           | 8.1%               | 8.7%                     | 5.4%                 | 0.5%                          | 5.9%                       | 1.6%                | 7.5%                  |
| Apr 2022    | 0.5%                | 10.1% | 5.7%                                     | 6.4%                           | 10.4%              | 10.9%                    | 5.9%                 | 0.5%                          | 6.4%                       | 3.5%                | 9.9%                  |
| Mar 2022    | 1.0%                | 12.0% | 8.5%                                     | 7.9%                           | 11.5%              | 11.9%                    | 5.7%                 | 0.5%                          | 6.2%                       | 5.1%                | 11.3%                 |
| Feb 2022    | 1.6%                | 10.7% | 7.2%                                     | 6.0%                           | 9.8%               | 10.7%                    | 5.8%                 | 0.5%                          | 6.3%                       | 3.7%                | 9.9%                  |
| Jan 2022    | 1.2%                | 12.4% | 7.6%                                     | 7.2%                           | 12.3%              | 14.1%                    | 5.4%                 | 0.5%                          | 5.9%                       | 6.5%                | 12.4%                 |
| 2021        | 1.2%                | 8.4%  | 4.0%                                     | 4.6%                           | 8.1%               | 9.6%                     | 5.4%                 | 0.5%                          | 5.9%                       | 2.4%                | 8.4%                  |
| Dec 2021    | 0.8%                | 9.5%  | 5.4%                                     | 6.1%                           | 10.5%              | 10.6%                    | 5.6%                 | 0.6%                          | 6.1%                       | 3.4%                | 9.5%                  |
| Nov 2021    | 1.6%                | 9.0%  | 5.6%                                     | 5.4%                           | 9.3%               | 10.6%                    | 5.6%                 | 0.8%                          | 6.4%                       | 2.8%                | 9.2%                  |
| Oct 2021    | 0.6%                | 8.0%  | 4.1%                                     | 5.1%                           | 8.1%               | 9.6%                     | 5.7%                 | 0.6%                          | 6.3%                       | 1.9%                | 8.2%                  |
| Sep 2021    | 1.1%                | 7.9%  | 3.7%                                     | 3.8%                           | 7.9%               | 8.9%                     | 5.7%                 | 0.5%                          | 6.2%                       | 1.6%                | 7.8%                  |
| Aug 2021    | 0.6%                | 7.7%  | 3.1%                                     | 4.1%                           | 8.0%               | 8.9%                     | 5.8%                 | 0.5%                          | 6.3%                       | 1.4%                | 7.7%                  |
| Jul 2021    | 0.6%                | 7.0%  | 1.7%                                     | 3.8%                           | 7.9%               | 8.8%                     | 5.6%                 | 0.5%                          | 6.1%                       | 1.2%                | 7.3%                  |
| Jun 2021    | 0.5%                | 7.1%  | 2.2%                                     | 4.1%                           | 7.3%               | 7.9%                     | 5.3%                 | 0.5%                          | 5.8%                       | 1.2%                | 7.0%                  |
| May 2021    | 0.2%                | 6.2%  | 3.0%                                     | 4.0%                           | 6.6%               | 7.2%                     | 4.8%                 | 0.4%                          | 5.2%                       | 1.1%                | 6.3%                  |