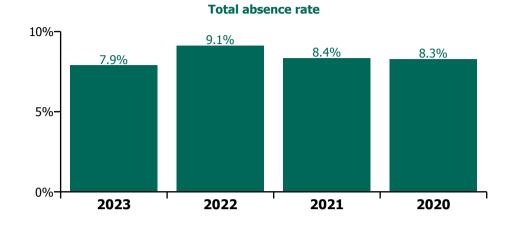

#### **Older People**

| Year/ month | Medical &<br>Dental |       | Health & Social<br>Care<br>Professionals | Management &<br>Administrative | General<br>Support | Patient & Client<br>Care | Certified<br>absence | Self-<br>certified<br>absence | Non<br>Covid-19<br>absence | Covid-19<br>absence | Total<br>absence rate |
|-------------|---------------------|-------|------------------------------------------|--------------------------------|--------------------|--------------------------|----------------------|-------------------------------|----------------------------|---------------------|-----------------------|
| 2023        | 2.3%                | 8.0%  | 4.1%                                     | 4.9%                           | 8.2%               | 8.9%                     | 6.3%                 | 0.6%                          | 7.0%                       | 0.9%                | 7.9%                  |
| Sep 2023    | 2.2%                | 8.7%  | 5.1%                                     | 5.2%                           | 8.4%               | 9.0%                     | 6.4%                 | 0.7%                          | 7.1%                       | 1.1%                | 8.3%                  |
| Aug 2023    | 2.1%                | 8.4%  | 4.2%                                     | 5.2%                           | 9.7%               | 9.6%                     | 6.8%                 | 0.6%                          | 7.4%                       | 1.1%                | 8.5%                  |
| Jul 2023    | 1.8%                | 7.6%  | 3.9%                                     | 5.1%                           | 8.7%               | 8.8%                     | 6.5%                 | 0.6%                          | 7.1%                       | 0.6%                | 7.8%                  |
| Jun 2023    | 2.4%                | 7.3%  | 3.4%                                     | 4.7%                           | 8.4%               | 8.5%                     | 6.2%                 | 0.6%                          | 6.8%                       | 0.6%                | 7.4%                  |
| May 2023    | 1.8%                | 7.8%  | 4.0%                                     | 4.1%                           | 8.0%               | 8.7%                     | 6.2%                 | 0.6%                          | 6.8%                       | 0.8%                | 7.6%                  |
| Apr 2023    | 2.3%                | 7.7%  | 3.3%                                     | 4.2%                           | 6.9%               | 8.4%                     | 5.8%                 | 0.7%                          | 6.5%                       | 0.9%                | 7.4%                  |
| Mar 2023    | 2.6%                | 7.1%  | 4.4%                                     | 5.1%                           | 7.2%               | 8.6%                     | 5.9%                 | 0.6%                          | 6.6%                       | 0.8%                | 7.4%                  |
| Feb 2023    | 2.6%                | 7.8%  | 3.6%                                     | 5.1%                           | 7.5%               | 8.5%                     | 6.2%                 | 0.6%                          | 6.7%                       | 0.9%                | 7.6%                  |
| Jan 2023    | 3.3%                | 9.5%  | 4.5%                                     | 5.2%                           | 9.1%               | 10.4%                    | 7.0%                 | 0.7%                          | 7.7%                       | 1.4%                | 9.1%                  |
| 2022        | 1.6%                | 9.1%  | 5.5%                                     | 5.4%                           | 9.1%               | 10.5%                    | 5.9%                 | 0.6%                          | 6.5%                       | 2.6%                | 9.1%                  |
| Dec 2022    | 3.0%                | 9.4%  | 4.7%                                     | 5.9%                           | 9.2%               | 10.6%                    | 6.7%                 | 0.9%                          | 7.7%                       | 1.7%                | 9.3%                  |
| Nov 2022    | 1.5%                | 8.0%  | 3.7%                                     | 4.2%                           | 7.5%               | 9.8%                     | 6.1%                 | 0.7%                          | 6.8%                       | 1.3%                | 8.1%                  |
| Oct 2022    | 1.7%                | 7.7%  | 4.0%                                     | 3.8%                           | 7.4%               | 9.8%                     | 6.1%                 | 0.7%                          | 6.7%                       | 1.3%                | 8.0%                  |
| Sep 2022    | 1.0%                | 7.3%  | 3.3%                                     | 4.1%                           | 7.3%               | 9.0%                     | 5.7%                 | 0.7%                          | 6.4%                       | 1.2%                | 7.5%                  |
| Aug 2022    | 1.7%                | 7.1%  | 4.4%                                     | 4.5%                           | 7.8%               | 9.5%                     | 5.9%                 | 0.6%                          | 6.5%                       | 1.3%                | 7.8%                  |
| Jul 2022    | 1.8%                | 8.7%  | 4.9%                                     | 5.9%                           | 7.9%               | 10.7%                    | 6.1%                 | 0.6%                          | 6.7%                       | 2.3%                | 9.0%                  |
| Jun 2022    | 2.6%                | 8.4%  | 5.6%                                     | 5.0%                           | 9.4%               | 9.9%                     | 5.8%                 | 0.6%                          | 6.5%                       | 2.2%                | 8.6%                  |
| May 2022    | 1.8%                | 7.3%  | 5.7%                                     | 4.0%                           | 8.1%               | 8.7%                     | 5.4%                 | 0.5%                          | 5.9%                       | 1.6%                | 7.5%                  |
| Apr 2022    | 0.5%                | 10.1% | 5.7%                                     | 6.4%                           | 10.4%              | 10.9%                    | 5.9%                 | 0.5%                          | 6.4%                       | 3.5%                | 9.9%                  |
| Mar 2022    | 1.0%                | 12.0% | 8.5%                                     | 7.9%                           | 11.5%              | 11.9%                    | 5.7%                 | 0.5%                          | 6.2%                       | 5.1%                | 11.3%                 |
| Feb 2022    | 1.6%                | 10.7% | 7.2%                                     | 6.0%                           | 9.8%               | 10.7%                    | 5.8%                 | 0.5%                          | 6.3%                       | 3.7%                | 9.9%                  |
| Jan 2022    | 1.2%                | 12.4% | 7.6%                                     | 7.2%                           | 12.3%              | 14.1%                    | 5.4%                 | 0.5%                          | 5.9%                       | 6.5%                | 12.4%                 |
| 2021        | 1.2%                | 8.4%  | 4.0%                                     | 4.6%                           | 8.1%               | 9.6%                     | 5.4%                 | 0.5%                          | 5.9%                       | 2.4%                | 8.4%                  |
| Dec 2021    | 0.8%                | 9.5%  | 5.4%                                     | 6.1%                           | 10.5%              | 10.6%                    | 5.6%                 | 0.6%                          | 6.1%                       | 3.4%                | 9.5%                  |
| Nov 2021    | 1.6%                | 9.0%  | 5.6%                                     | 5.4%                           | 9.3%               | 10.6%                    | 5.6%                 | 0.8%                          | 6.4%                       | 2.8%                | 9.2%                  |
| Oct 2021    | 0.6%                | 8.0%  | 4.1%                                     | 5.1%                           | 8.1%               | 9.6%                     | 5.7%                 | 0.6%                          | 6.3%                       | 1.9%                | 8.2%                  |
| Sep 2021    | 1.1%                | 7.9%  | 3.7%                                     | 3.8%                           | 7.9%               | 8.9%                     | 5.7%                 | 0.5%                          | 6.2%                       | 1.6%                | 7.8%                  |
| Aug 2021    | 0.6%                | 7.7%  | 3.1%                                     | 4.1%                           | 8.0%               | 8.9%                     | 5.8%                 | 0.5%                          | 6.3%                       | 1.4%                | 7.7%                  |
| Jul 2021    | 0.6%                | 7.0%  | 1.7%                                     | 3.8%                           | 7.9%               | 8.8%                     | 5.6%                 | 0.5%                          | 6.1%                       | 1.2%                | 7.3%                  |
| Jun 2021    | 0.5%                | 7.1%  | 2.2%                                     | 4.1%                           | 7.3%               | 7.9%                     | 5.3%                 | 0.5%                          | 5.8%                       | 1.2%                | 7.0%                  |
| May 2021    | 0.2%                | 6.2%  | 3.0%                                     | 4.0%                           | 6.6%               | 7.2%                     | 4.8%                 | 0.4%                          | 5.2%                       | 1.1%                | 6.3%                  |