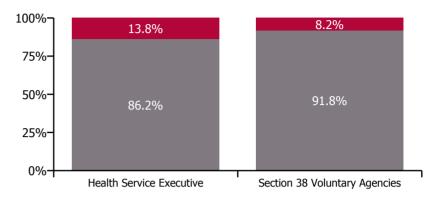

#### Total absence rate

Total absence rate

Non Covid-19 & Covid-19 Absence

| Health Service Absence Rate by Hospital: Sep<br>2023 | Medical &<br>Dental | Nursing &<br>Midwifery | Health & Social<br>Care<br>Professionals | Management &<br>Administrative | General<br>Support | Patient & Client<br>Care | Certified<br>absence | Self-<br>certified<br>absence | Non<br>Covid-19<br>absence | Covid-19<br>absence | Total<br>absence<br>rate |
|------------------------------------------------------|---------------------|------------------------|------------------------------------------|--------------------------------|--------------------|--------------------------|----------------------|-------------------------------|----------------------------|---------------------|--------------------------|
| Older People                                         | 1.5%                | 7.7%                   | 4.1%                                     | 4.8%                           | 8.1%               | 9.0%                     | 5.7%                 | 0.6%                          | 6.2%                       | 1.6%                | 7.9%                     |
| Health Service Executive                             | 0.4%                | 8.7%                   | 6.0%                                     | 6.0%                           | 10.2%              | 10.4%                    | 6.8%                 | 0.5%                          | 7.3%                       | 2.0%                | 9.3%                     |
| CHO 1                                                | 0.4%                | 8.7%                   | 6.0%                                     | 6.0%                           | 10.2%              | 10.4%                    | 6.8%                 | 0.5%                          | 7.3%                       | 2.0%                | 9.3%                     |
| Health Service Executive                             | 0.4%                | 5.6%                   | 2.3%                                     | 3.4%                           | 4.0%               | 5.7%                     | 3.9%                 | 0.2%                          | 4.1%                       | 1.2%                | 5.3%                     |
| CHO 2                                                | 0.4%                | 5.6%                   | 2.3%                                     | 3.4%                           | 4.0%               | 5.7%                     | 3.9%                 | 0.2%                          | 4.1%                       | 1.2%                | 5.3%                     |
| Health Service Executive                             | 4.5%                | 10.2%                  | 6.4%                                     | 5.9%                           | 10.7%              | 11.0%                    | 8.1%                 | 0.7%                          | 8.8%                       | 1.2%                | 9.9%                     |
| CHO 3                                                | 4.5%                | 10.2%                  | 6.4%                                     | 5.9%                           | 10.7%              | 11.0%                    | 8.1%                 | 0.7%                          | 8.8%                       | 1.2%                | 9.9%                     |
| Health Service Executive                             | 0.3%                | 6.2%                   | 2.3%                                     | 3.1%                           | 6.1%               | 7.4%                     | 4.3%                 | 0.4%                          | 4.8%                       | 1.6%                | 6.3%                     |
| CHO 4                                                | 0.3%                | 6.2%                   | 2.3%                                     | 3.1%                           | 6.1%               | 7.4%                     | 4.3%                 | 0.4%                          | 4.8%                       | 1.6%                | 6.3%                     |
| Health Service Executive                             | 1.2%                | 8.7%                   | 3.2%                                     | 5.8%                           | 8.4%               | 9.0%                     | 6.2%                 | 0.6%                          | 6.9%                       | 1.4%                | 8.3%                     |
| CHO 5                                                | 1.2%                | 8.7%                   | 3.2%                                     | 5.8%                           | 8.4%               | 9.0%                     | 6.2%                 | 0.6%                          | 6.9%                       | 1.4%                | 8.3%                     |
| Health Service Executive                             | 1.2%                | 7.2%                   | 2.1%                                     | 5.6%                           | 8.1%               | 10.2%                    | 5.5%                 | 0.6%                          | 6.1%                       | 2.2%                | 8.3%                     |
| Section 38 Voluntary Agencies                        | 2.1%                | 6.1%                   | 4.0%                                     | 4.4%                           | 5.7%               | 6.9%                     | 4.0%                 | 0.6%                          | 4.5%                       | 1.4%                | 6.0%                     |
| CHO 6                                                | 1.9%                | 6.5%                   | 3.8%                                     | 4.8%                           | 6.5%               | 8.2%                     | 4.5%                 | 0.6%                          | 5.1%                       | 1.7%                | 6.8%                     |
| Health Service Executive                             | 1.0%                | 8.9%                   | 4.1%                                     | 6.8%                           | 10.5%              | 11.2%                    | 6.8%                 | 0.8%                          | 7.6%                       | 2.1%                | 9.7%                     |
| CHO 7                                                | 1.0%                | 8.9%                   | 4.1%                                     | 6.8%                           | 10.5%              | 11.2%                    | 6.8%                 | 0.8%                          | 7.6%                       | 2.1%                | 9.7%                     |
| Health Service Executive                             | 0.2%                | 9.0%                   | 5.3%                                     | 5.8%                           | 7.9%               | 11.5%                    | 7.3%                 | 0.6%                          | 7.9%                       | 2.0%                | 9.9%                     |
| CHO 8                                                | 0.2%                | 9.0%                   | 5.3%                                     | 5.8%                           | 7.9%               | 11.5%                    | 7.3%                 | 0.6%                          | 7.9%                       | 2.0%                | 9.9%                     |
| Health Service Executive                             | 3.1%                | 8.4%                   | 3.9%                                     | 4.4%                           | 8.5%               | 8.3%                     | 4.8%                 | 0.8%                          | 5.7%                       | 1.8%                | 7.5%                     |
| Section 38 Voluntary Agencies                        | 3.7%                | 5.0%                   | 5.3%                                     | 3.6%                           | 6.0%               | 8.1%                     | 3.8%                 | 0.8%                          | 4.6%                       | 1.4%                | 6.0%                     |
| CHO 9                                                | 3.4%                | 7.4%                   | 4.5%                                     | 4.2%                           | 7.6%               | 8.3%                     | 4.5%                 | 0.8%                          | 5.3%                       | 1.7%                | 7.0%                     |
| Other Community Services                             |                     | 4.6%                   | 0.4%                                     | 2.9%                           |                    | 1.0%                     | 2.3%                 | 0.2%                          | 2.5%                       | 0.4%                | 2.9%                     |