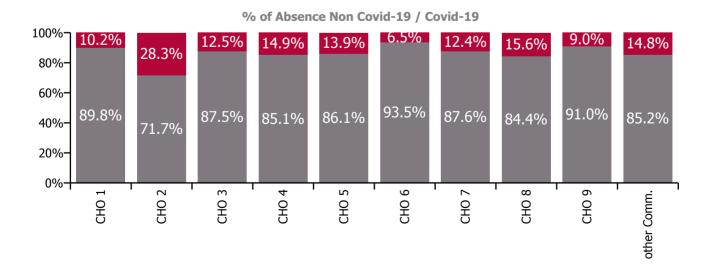

| Health Service Absence Rate - Care Group by<br>CHO: Sep 2023 | Certified<br>absence | Self-<br>certified<br>absence | Non<br>Covid-19<br>absence | Covid-19<br>absence | Total<br>absence<br>rate | % Non<br>Covid-19<br>absence | %<br>Covid-19<br>absence |
|--------------------------------------------------------------|----------------------|-------------------------------|----------------------------|---------------------|--------------------------|------------------------------|--------------------------|
| Older People                                                 | 6.4%                 | 0.7%                          | 7.1%                       | 1.1%                | 8.3%                     | 86.4%                        | 13.6%                    |
| CHO 1                                                        | 9.0%                 | 0.7%                          | 9.6%                       | 1.1%                | 10.7%                    | 89.8%                        | 10.2%                    |
| CHO 2                                                        | 3.2%                 | 0.2%                          | 3.4%                       | 1.3%                | 4.8%                     | 71.7%                        | 28.3%                    |
| CHO 3                                                        | 8.5%                 | 0.7%                          | 9.2%                       | 1.3%                | 10.5%                    | 87.5%                        | 12.5%                    |
| CHO 4                                                        | 6.4%                 | 0.7%                          | 7.1%                       | 1.2%                | 8.3%                     | 85.1%                        | 14.9%                    |
| CHO 5                                                        | 7.2%                 | 0.8%                          | 8.0%                       | 1.3%                | 9.3%                     | 86.1%                        | 13.9%                    |
| CHO 6                                                        | 3.9%                 | 1.5%                          | 5.4%                       | 0.4%                | 5.7%                     | 93.5%                        | 6.5%                     |
| CHO 7                                                        | 7.2%                 | 0.8%                          | 8.0%                       | 1.1%                | 9.1%                     | 87.6%                        | 12.4%                    |
| CHO 8                                                        | 6.9%                 | 0.6%                          | 7.6%                       | 1.4%                | 8.9%                     | 84.4%                        | 15.6%                    |
| CHO 9                                                        | 5.1%                 | 1.0%                          | 6.1%                       | 0.6%                | 6.7%                     | 91.0%                        | 9.0%                     |
| Other Community Services                                     | 2.9%                 | 0.3%                          | 3.2%                       | 0.6%                | 3.8%                     | 85.2%                        | 14.8%                    |