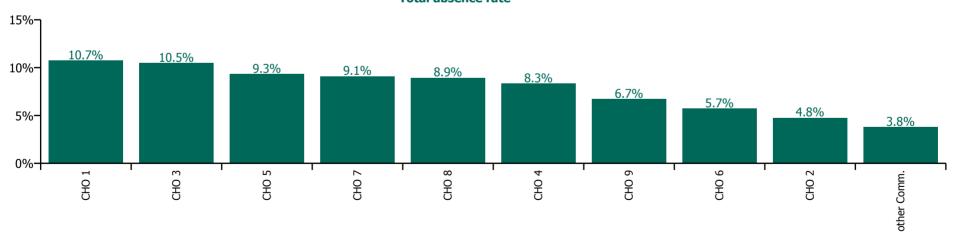

| Health Service Absence Rate - Care Group by<br>CHO: Sep 2023 | Certified<br>absence | Self-<br>certified<br>absence | Non<br>Covid-19<br>absence | Covid-19<br>absence | Total<br>absence<br>rate | % Non<br>Covid-19<br>absence | %<br>Covid-19<br>absence |
|--------------------------------------------------------------|----------------------|-------------------------------|----------------------------|---------------------|--------------------------|------------------------------|--------------------------|
| Older People                                                 | 6.4%                 | 0.7%                          | 7.1%                       | 1.1%                | 8.3%                     | 86.4%                        | 13.6%                    |
| CHO 1                                                        | 9.0%                 | 0.7%                          | 9.6%                       | 1.1%                | 10.7%                    | 89.8%                        | 10.2%                    |
| CHO 2                                                        | 3.2%                 | 0.2%                          | 3.4%                       | 1.3%                | 4.8%                     | 71.7%                        | 28.3%                    |
| CHO 3                                                        | 8.5%                 | 0.7%                          | 9.2%                       | 1.3%                | 10.5%                    | 87.5%                        | 12.5%                    |
| CHO 4                                                        | 6.4%                 | 0.7%                          | 7.1%                       | 1.2%                | 8.3%                     | 85.1%                        | 14.9%                    |
| CHO 5                                                        | 7.2%                 | 0.8%                          | 8.0%                       | 1.3%                | 9.3%                     | 86.1%                        | 13.9%                    |
| CHO 6                                                        | 3.9%                 | 1.5%                          | 5.4%                       | 0.4%                | 5.7%                     | 93.5%                        | 6.5%                     |
| CHO 7                                                        | 7.2%                 | 0.8%                          | 8.0%                       | 1.1%                | 9.1%                     | 87.6%                        | 12.4%                    |
| CHO 8                                                        | 6.9%                 | 0.6%                          | 7.6%                       | 1.4%                | 8.9%                     | 84.4%                        | 15.6%                    |
| CHO 9                                                        | 5.1%                 | 1.0%                          | 6.1%                       | 0.6%                | 6.7%                     | 91.0%                        | 9.0%                     |
| Other Community Services                                     | 2.9%                 | 0.3%                          | 3.2%                       | 0.6%                | 3.8%                     | 85.2%                        | 14.8%                    |