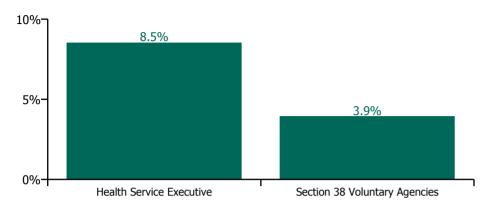

#### Total absence rate

Total absence rate

Non Covid-19 & Covid-19 Absence

| Health Service Absence Rate by Hospital: Sep<br>2023 | Medical &<br>Dental | Nursing &<br>Midwifery | Health & Social<br>Care<br>Professionals | Management &<br>Administrative | General<br>Support | Patient & Client<br>Care | Certified<br>absence | Self-<br>certified<br>absence | Non<br>Covid-19<br>absence | Covid-19<br>absence | Total<br>absence<br>rate |
|------------------------------------------------------|---------------------|------------------------|------------------------------------------|--------------------------------|--------------------|--------------------------|----------------------|-------------------------------|----------------------------|---------------------|--------------------------|
| Older People                                         | 1.5%                | 7.7%                   | 4.1%                                     | 4.8%                           | 8.1%               | 9.0%                     | 5.7%                 | 0.6%                          | 6.2%                       | 1.6%                | 7.9%                     |
| Health Service Executive                             | 0.4%                | 8.7%                   | 6.0%                                     | 6.0%                           | 10.2%              | 10.4%                    | 6.8%                 | 0.5%                          | 7.3%                       | 2.0%                | 9.3%                     |
| CHO 1                                                | 0.4%                | 8.7%                   | 6.0%                                     | 6.0%                           | 10.2%              | 10.4%                    | 6.8%                 | 0.5%                          | 7.3%                       | 2.0%                | 9.3%                     |
| Health Service Executive                             | 0.4%                | 5.6%                   | 2.3%                                     | 3.4%                           | 4.0%               | 5.7%                     | 3.9%                 | 0.2%                          | 4.1%                       | 1.2%                | 5.3%                     |
| CHO 2                                                | 0.4%                | 5.6%                   | 2.3%                                     | 3.4%                           | 4.0%               | 5.7%                     | 3.9%                 | 0.2%                          | 4.1%                       | 1.2%                | 5.3%                     |
| Health Service Executive                             | 4.5%                | 10.2%                  | 6.4%                                     | 5.9%                           | 10.7%              | 11.0%                    | 8.1%                 | 0.7%                          | 8.8%                       | 1.2%                | 9.9%                     |
| CHO 3                                                | 4.5%                | 10.2%                  | 6.4%                                     | 5.9%                           | 10.7%              | 11.0%                    | 8.1%                 | 0.7%                          | 8.8%                       | 1.2%                | 9.9%                     |
| Health Service Executive                             | 0.3%                | 6.2%                   | 2.3%                                     | 3.1%                           | 6.1%               | 7.4%                     | 4.3%                 | 0.4%                          | 4.8%                       | 1.6%                | 6.3%                     |
| CHO 4                                                | 0.3%                | 6.2%                   | 2.3%                                     | 3.1%                           | 6.1%               | 7.4%                     | 4.3%                 | 0.4%                          | 4.8%                       | 1.6%                | 6.3%                     |
| Health Service Executive                             | 1.2%                | 8.7%                   | 3.2%                                     | 5.8%                           | 8.4%               | 9.0%                     | 6.2%                 | 0.6%                          | 6.9%                       | 1.4%                | 8.3%                     |
| CHO 5                                                | 1.2%                | 8.7%                   | 3.2%                                     | 5.8%                           | 8.4%               | 9.0%                     | 6.2%                 | 0.6%                          | 6.9%                       | 1.4%                | 8.3%                     |
| Health Service Executive                             | 1.2%                | 7.2%                   | 2.1%                                     | 5.6%                           | 8.1%               | 10.2%                    | 5.5%                 | 0.6%                          | 6.1%                       | 2.2%                | 8.3%                     |
| Section 38 Voluntary Agencies                        | 2.1%                | 6.1%                   | 4.0%                                     | 4.4%                           | 5.7%               | 6.9%                     | 4.0%                 | 0.6%                          | 4.5%                       | 1.4%                | 6.0%                     |
| CHO 6                                                | 1.9%                | 6.5%                   | 3.8%                                     | 4.8%                           | 6.5%               | 8.2%                     | 4.5%                 | 0.6%                          | 5.1%                       | 1.7%                | 6.8%                     |
| Health Service Executive                             | 1.0%                | 8.9%                   | 4.1%                                     | 6.8%                           | 10.5%              | 11.2%                    | 6.8%                 | 0.8%                          | 7.6%                       | 2.1%                | 9.7%                     |
| CHO 7                                                | 1.0%                | 8.9%                   | 4.1%                                     | 6.8%                           | 10.5%              | 11.2%                    | 6.8%                 | 0.8%                          | 7.6%                       | 2.1%                | 9.7%                     |
| Health Service Executive                             | 0.2%                | 9.0%                   | 5.3%                                     | 5.8%                           | 7.9%               | 11.5%                    | 7.3%                 | 0.6%                          | 7.9%                       | 2.0%                | 9.9%                     |
| CHO 8                                                | 0.2%                | 9.0%                   | 5.3%                                     | 5.8%                           | 7.9%               | 11.5%                    | 7.3%                 | 0.6%                          | 7.9%                       | 2.0%                | 9.9%                     |
| Health Service Executive                             | 3.1%                | 8.4%                   | 3.9%                                     | 4.4%                           | 8.5%               | 8.3%                     | 4.8%                 | 0.8%                          | 5.7%                       | 1.8%                | 7.5%                     |
| Section 38 Voluntary Agencies                        | 3.7%                | 5.0%                   | 5.3%                                     | 3.6%                           | 6.0%               | 8.1%                     | 3.8%                 | 0.8%                          | 4.6%                       | 1.4%                | 6.0%                     |
| CHO 9                                                | 3.4%                | 7.4%                   | 4.5%                                     | 4.2%                           | 7.6%               | 8.3%                     | 4.5%                 | 0.8%                          | 5.3%                       | 1.7%                | 7.0%                     |
| Other Community Services                             |                     | 4.6%                   | 0.4%                                     | 2.9%                           |                    | 1.0%                     | 2.3%                 | 0.2%                          | 2.5%                       | 0.4%                | 2.9%                     |