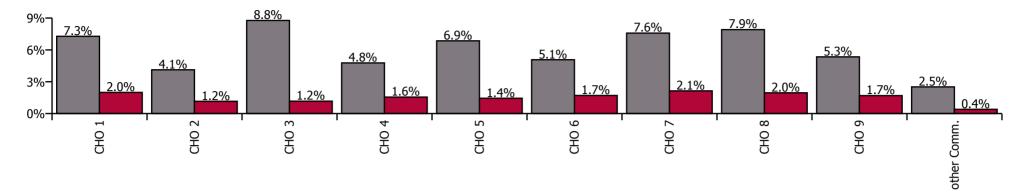

| Health Service Absence Rate - Care Group by<br>CHO: Sep 2023 | Certified<br>absence | Self-<br>certified<br>absence | Non<br>Covid-19<br>absence | Covid-19<br>absence | Total<br>absence<br>rate | % Non<br>Covid-19<br>absence | %<br>Covid-19<br>absence |
|--------------------------------------------------------------|----------------------|-------------------------------|----------------------------|---------------------|--------------------------|------------------------------|--------------------------|
| Older People                                                 | 6.4%                 | 0.7%                          | 7.1%                       | 1.1%                | 8.3%                     | 86.4%                        | 13.6%                    |
| CHO 1                                                        | 9.0%                 | 0.7%                          | 9.6%                       | 1.1%                | 10.7%                    | 89.8%                        | 10.2%                    |
| CHO 2                                                        | 3.2%                 | 0.2%                          | 3.4%                       | 1.3%                | 4.8%                     | 71.7%                        | 28.3%                    |
| CHO 3                                                        | 8.5%                 | 0.7%                          | 9.2%                       | 1.3%                | 10.5%                    | 87.5%                        | 12.5%                    |
| CHO 4                                                        | 6.4%                 | 0.7%                          | 7.1%                       | 1.2%                | 8.3%                     | 85.1%                        | 14.9%                    |
| CHO 5                                                        | 7.2%                 | 0.8%                          | 8.0%                       | 1.3%                | 9.3%                     | 86.1%                        | 13.9%                    |
| CHO 6                                                        | 3.9%                 | 1.5%                          | 5.4%                       | 0.4%                | 5.7%                     | 93.5%                        | 6.5%                     |
| CHO 7                                                        | 7.2%                 | 0.8%                          | 8.0%                       | 1.1%                | 9.1%                     | 87.6%                        | 12.4%                    |
| CHO 8                                                        | 6.9%                 | 0.6%                          | 7.6%                       | 1.4%                | 8.9%                     | 84.4%                        | 15.6%                    |
| CHO 9                                                        | 5.1%                 | 1.0%                          | 6.1%                       | 0.6%                | 6.7%                     | 91.0%                        | 9.0%                     |
| Other Community Services                                     | 2.9%                 | 0.3%                          | 3.2%                       | 0.6%                | 3.8%                     | 85.2%                        | 14.8%                    |

| Health Service Absence Rate - by Hospital<br>Group & Staff Category: Sep 2023 | Medical &<br>Dental | Nursing &<br>Midwifery | Health & Social<br>Care<br>Professionals | Management &<br>Administrative | General<br>Support | Patient & Client<br>Care | Certified<br>absence | Self-<br>certified<br>absence | Non<br>Covid-19<br>absence | Covid-19<br>absence | Total<br>absence<br>rate |
|-------------------------------------------------------------------------------|---------------------|------------------------|------------------------------------------|--------------------------------|--------------------|--------------------------|----------------------|-------------------------------|----------------------------|---------------------|--------------------------|
| Older People                                                                  | 2.2%                | 8.7%                   | 5.1%                                     | 5.2%                           | 8.4%               | 9.0%                     | 6.4%                 | 0.7%                          | 7.1%                       | 1.1%                | 8.3%                     |
| CHO 1                                                                         | 0.0%                | 11.2%                  | 12.0%                                    | 7.0%                           | 12.0%              | 11.0%                    | 9.0%                 | 0.7%                          | 9.6%                       | 1.1%                | 10.7%                    |
| CHO 2                                                                         | 0.0%                | 5.8%                   | 2.2%                                     | 2.7%                           | 1.9%               | 4.9%                     | 3.2%                 | 0.2%                          | 3.4%                       | 1.3%                | 4.8%                     |
| CHO 3                                                                         | 14.4%               | 9.8%                   | 3.7%                                     | 7.0%                           | 13.6%              | 12.1%                    | 8.5%                 | 0.7%                          | 9.2%                       | 1.3%                | 10.5%                    |
| CHO 4                                                                         | 0.2%                | 8.8%                   | 6.1%                                     | 5.2%                           | 7.2%               | 9.2%                     | 6.4%                 | 0.7%                          | 7.1%                       | 1.2%                | 8.3%                     |
| CHO 5                                                                         | 0.0%                | 10.0%                  | 2.5%                                     | 7.5%                           | 13.5%              | 9.5%                     | 7.2%                 | 0.8%                          | 8.0%                       | 1.3%                | 9.3%                     |
| CHO 6                                                                         | 0.0%                | 6.1%                   | 4.3%                                     | 2.6%                           | 2.7%               | 8.4%                     | 3.9%                 | 1.5%                          | 5.4%                       | 0.4%                | 5.7%                     |
| CHO 7                                                                         | 3.4%                | 9.6%                   | 3.3%                                     | 10.0%                          | 8.4%               | 9.2%                     | 7.2%                 | 0.8%                          | 8.0%                       | 1.1%                | 9.1%                     |
| CHO 8                                                                         | 0.0%                | 9.0%                   | 5.3%                                     | 4.0%                           | 8.7%               | 10.3%                    | 6.9%                 | 0.6%                          | 7.6%                       | 1.4%                | 8.9%                     |
| CHO 9                                                                         | 2.8%                | 7.1%                   | 6.5%                                     | 3.8%                           | 9.8%               | 6.3%                     | 5.1%                 | 1.0%                          | 6.1%                       | 0.6%                | 6.7%                     |
| Other Community Services                                                      |                     | 7.9%                   | 0.0%                                     | 3.7%                           |                    | 0.0%                     | 2.9%                 | 0.3%                          | 3.2%                       | 0.6%                | 3.8%                     |