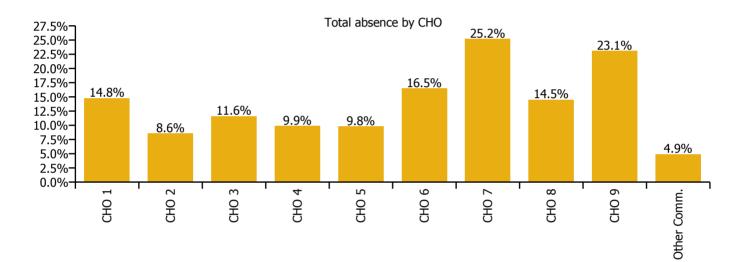

| Older People Absence Rate - by<br>Care Group: Apr 2020 | Certified<br>absence | Self-<br>certified<br>absence | COVID-19<br>absence | Total<br>absence<br>rate | Certified | Self-<br>certified | COVID-19 |
|--------------------------------------------------------|----------------------|-------------------------------|---------------------|--------------------------|-----------|--------------------|----------|
| Older People                                           | 6.2%                 | 0.2%                          | 7.7%                | 14.2%                    | 43.9%     | 1.6%               | 54.5%    |
| CHO 1                                                  | 7.3%                 | 0.2%                          | 7.3%                | 14.8%                    | 49.5%     | 1.5%               | 49.0%    |
| CHO 2                                                  | 3.4%                 | 0.1%                          | 5.1%                | 8.6%                     | 39.4%     | 1.0%               | 59.6%    |
| CHO 3                                                  | 7.7%                 | 0.2%                          | 3.6%                | 11.6%                    | 66.7%     | 2.0%               | 31.3%    |
| CHO 4                                                  | 4.6%                 | 0.2%                          | 5.0%                | 9.9%                     | 47.1%     | 2.3%               | 50.7%    |
| CHO 5                                                  | 5.3%                 | 0.1%                          | 4.3%                | 9.8%                     | 54.4%     | 1.4%               | 44.1%    |
| Health Service Executive                               | 7.6%                 | 0.2%                          | 16.5%               | 24.3%                    | 31.2%     | 0.9%               | 67.9%    |
| Section 38 Voluntary Agencies                          | 4.3%                 | 0.2%                          | 6.1%                | 10.5%                    | 40.6%     | 1.5%               | 57.9%    |
| CHO 6                                                  | 5.7%                 | 0.2%                          | 10.6%               | 16.5%                    | 34.6%     | 1.1%               | 64.3%    |
| CHO 7                                                  | 10.2%                | 0.3%                          | 14.7%               | 25.2%                    | 40.5%     | 1.2%               | 58.4%    |
| CHO 8                                                  | 7.6%                 | 0.3%                          | 6.6%                | 14.5%                    | 52.6%     | 2.2%               | 45.2%    |
| Health Service Executive                               | 5.9%                 | 0.4%                          | 19.1%               | 25.4%                    | 23.4%     | 1.5%               | 75.1%    |
| Section 38 Voluntary Agencies                          | 5.0%                 | 0.1%                          | 11.2%               | 16.3%                    | 30.8%     | 0.4%               | 68.8%    |
| CHO 9                                                  | 5.7%                 | 0.3%                          | 17.1%               | 23.1%                    | 24.7%     | 1.3%               | 74.0%    |
| Other Community Services                               | 3.7%                 |                               | 1.2%                | 4.9%                     | 75.5%     | 0.0%               | 24.5%    |