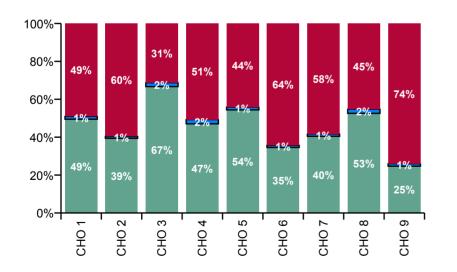

| Older People Absence Rate - by<br>Care Group: Apr 2020 | Certified<br>absence | Self-<br>certified<br>absence | COVID-19<br>absence | Total<br>absence<br>rate | Certified | Self-<br>certified | COVID-19 |
|--------------------------------------------------------|----------------------|-------------------------------|---------------------|--------------------------|-----------|--------------------|----------|
| Older People                                           | 6.2%                 | 0.2%                          | 7.7%                | 14.2%                    | 43.9%     | 1.6%               | 54.5%    |
| CHO 1                                                  | 7.3%                 | 0.2%                          | 7.3%                | 14.8%                    | 49.5%     | 1.5%               | 49.0%    |
| CHO 2                                                  | 3.4%                 | 0.1%                          | 5.1%                | 8.6%                     | 39.4%     | 1.0%               | 59.6%    |
| CHO 3                                                  | 7.7%                 | 0.2%                          | 3.6%                | 11.6%                    | 66.7%     | 2.0%               | 31.3%    |
| CHO 4                                                  | 4.6%                 | 0.2%                          | 5.0%                | 9.9%                     | 47.1%     | 2.3%               | 50.7%    |
| CHO 5                                                  | 5.3%                 | 0.1%                          | 4.3%                | 9.8%                     | 54.4%     | 1.4%               | 44.1%    |
| Health Service Executive                               | 7.6%                 | 0.2%                          | 16.5%               | 24.3%                    | 31.2%     | 0.9%               | 67.9%    |
| Section 38 Voluntary Agencies                          | 4.3%                 | 0.2%                          | 6.1%                | 10.5%                    | 40.6%     | 1.5%               | 57.9%    |
| CHO 6                                                  | 5.7%                 | 0.2%                          | 10.6%               | 16.5%                    | 34.6%     | 1.1%               | 64.3%    |
| CHO 7                                                  | 10.2%                | 0.3%                          | 14.7%               | 25.2%                    | 40.5%     | 1.2%               | 58.4%    |
| CHO 8                                                  | 7.6%                 | 0.3%                          | 6.6%                | 14.5%                    | 52.6%     | 2.2%               | 45.2%    |
| Health Service Executive                               | 5.9%                 | 0.4%                          | 19.1%               | 25.4%                    | 23.4%     | 1.5%               | 75.1%    |
| Section 38 Voluntary Agencies                          | 5.0%                 | 0.1%                          | 11.2%               | 16.3%                    | 30.8%     | 0.4%               | 68.8%    |
| CHO 9                                                  | 5.7%                 | 0.3%                          | 17.1%               | 23.1%                    | 24.7%     | 1.3%               | 74.0%    |
| Other Community Services                               | 3.7%                 |                               | 1.2%                | 4.9%                     | 75.5%     | 0.0%               | 24.5%    |