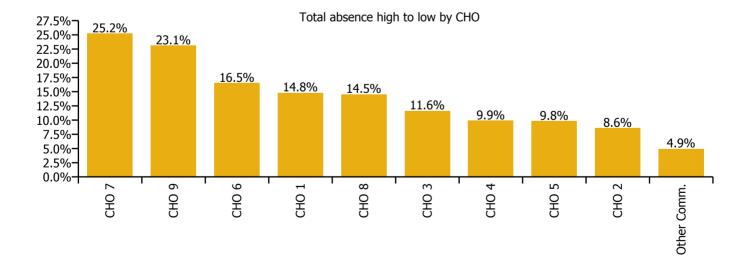

| Older People Absence Rate - by<br>Care Group: Apr 2020 | Certified<br>absence | Self-<br>certified<br>absence | COVID-19<br>absence | Total<br>absence<br>rate | Certified | Self-<br>certified | COVID-19 |
|--------------------------------------------------------|----------------------|-------------------------------|---------------------|--------------------------|-----------|--------------------|----------|
| Older People                                           | 6.2%                 | 0.2%                          | 7.7%                | 14.2%                    | 43.9%     | 1.6%               | 54.5%    |
| CHO 1                                                  | 7.3%                 | 0.2%                          | 7.3%                | 14.8%                    | 49.5%     | 1.5%               | 49.0%    |
| CHO 2                                                  | 3.4%                 | 0.1%                          | 5.1%                | 8.6%                     | 39.4%     | 1.0%               | 59.6%    |
| CHO 3                                                  | 7.7%                 | 0.2%                          | 3.6%                | 11.6%                    | 66.7%     | 2.0%               | 31.3%    |
| CHO 4                                                  | 4.6%                 | 0.2%                          | 5.0%                | 9.9%                     | 47.1%     | 2.3%               | 50.7%    |
| CHO 5                                                  | 5.3%                 | 0.1%                          | 4.3%                | 9.8%                     | 54.4%     | 1.4%               | 44.1%    |
| Health Service Executive                               | 7.6%                 | 0.2%                          | 16.5%               | 24.3%                    | 31.2%     | 0.9%               | 67.9%    |
| Section 38 Voluntary Agencies                          | 4.3%                 | 0.2%                          | 6.1%                | 10.5%                    | 40.6%     | 1.5%               | 57.9%    |
| CHO 6                                                  | 5.7%                 | 0.2%                          | 10.6%               | 16.5%                    | 34.6%     | 1.1%               | 64.3%    |
| CHO 7                                                  | 10.2%                | 0.3%                          | 14.7%               | 25.2%                    | 40.5%     | 1.2%               | 58.4%    |
| CHO 8                                                  | 7.6%                 | 0.3%                          | 6.6%                | 14.5%                    | 52.6%     | 2.2%               | 45.2%    |
| Health Service Executive                               | 5.9%                 | 0.4%                          | 19.1%               | 25.4%                    | 23.4%     | 1.5%               | 75.1%    |
| Section 38 Voluntary Agencies                          | 5.0%                 | 0.1%                          | 11.2%               | 16.3%                    | 30.8%     | 0.4%               | 68.8%    |
| CHO 9                                                  | 5.7%                 | 0.3%                          | 17.1%               | 23.1%                    | 24.7%     | 1.3%               | 74.0%    |
| Other Community Services                               | 3.7%                 |                               | 1.2%                | 4.9%                     | 75.5%     | 0.0%               | 24.5%    |