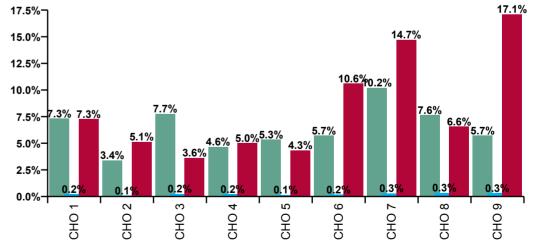

| Older People Absence Rate - by<br>Care Group: Apr 2020 | Certified<br>absence | Self-<br>certified<br>absence | COVID-19<br>absence | Total<br>absence<br>rate | Certified | Self-<br>certified | COVID-19 |
|--------------------------------------------------------|----------------------|-------------------------------|---------------------|--------------------------|-----------|--------------------|----------|
| Older People                                           | 6.2%                 | 0.2%                          | 7.7%                | 14.2%                    | 43.9%     | 1.6%               | 54.5%    |
| CHO 1                                                  | 7.3%                 | 0.2%                          | 7.3%                | 14.8%                    | 49.5%     | 1.5%               | 49.0%    |
| CHO 2                                                  | 3.4%                 | 0.1%                          | 5.1%                | 8.6%                     | 39.4%     | 1.0%               | 59.6%    |
| CHO 3                                                  | 7.7%                 | 0.2%                          | 3.6%                | 11.6%                    | 66.7%     | 2.0%               | 31.3%    |
| CHO 4                                                  | 4.6%                 | 0.2%                          | 5.0%                | 9.9%                     | 47.1%     | 2.3%               | 50.7%    |
| CHO 5                                                  | 5.3%                 | 0.1%                          | 4.3%                | 9.8%                     | 54.4%     | 1.4%               | 44.1%    |
| Health Service Executive                               | 7.6%                 | 0.2%                          | 16.5%               | 24.3%                    | 31.2%     | 0.9%               | 67.9%    |
| Section 38 Voluntary Agencies                          | 4.3%                 | 0.2%                          | 6.1%                | 10.5%                    | 40.6%     | 1.5%               | 57.9%    |
| CHO 6                                                  | 5.7%                 | 0.2%                          | 10.6%               | 16.5%                    | 34.6%     | 1.1%               | 64.3%    |
| CHO 7                                                  | 10.2%                | 0.3%                          | 14.7%               | 25.2%                    | 40.5%     | 1.2%               | 58.4%    |
| CHO 8                                                  | 7.6%                 | 0.3%                          | 6.6%                | 14.5%                    | 52.6%     | 2.2%               | 45.2%    |
| Health Service Executive                               | 5.9%                 | 0.4%                          | 19.1%               | 25.4%                    | 23.4%     | 1.5%               | 75.1%    |
| Section 38 Voluntary Agencies                          | 5.0%                 | 0.1%                          | 11.2%               | 16.3%                    | 30.8%     | 0.4%               | 68.8%    |
| CHO 9                                                  | 5.7%                 | 0.3%                          | 17.1%               | 23.1%                    | 24.7%     | 1.3%               | 74.0%    |
| Other Community Services                               | 3.7%                 |                               | 1.2%                | 4.9%                     | 75.5%     | 0.0%               | 24.5%    |

Certified, self-certified & COVID-19: Apr 2020 5<u>.7%</u> 5<u>.7%</u> 4.6% 5.0% 5<u>.3%</u> 5<u>.1%</u> **5%**· 4<u>.3%</u> 3<u>.7%</u> 3<u>.6%</u> 3<u>.4%</u> 3%-1<u>.2%</u> 0.3% 0.3% 0.3% 0.2% 0.2% 0.29 0.2% **0**.1% 0.1% n<sup>q</sup> 0%-Т Т T Other Comm. CHO 1 CHO 2 СНО 3 CHO 5 CHO 8 CHO 4 CHO 6 СНО 7 СНО 9