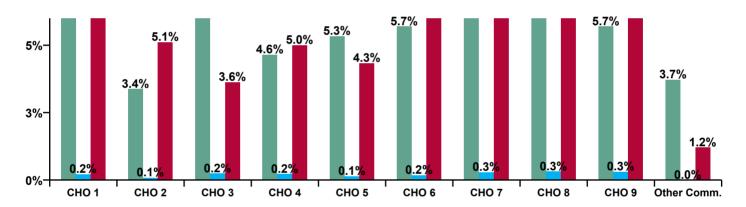

| Older People Absence Rate - by<br>Care Group: Apr 2020 | Certified absence | Self-<br>certified<br>absence | COVID-19<br>absence | Total<br>absence<br>rate | Certified | Self-<br>certified | COVID-19 |
|--------------------------------------------------------|-------------------|-------------------------------|---------------------|--------------------------|-----------|--------------------|----------|
| Older People                                           | 6.2%              | 0.2%                          | 7.7%                | 14.2%                    | 43.9%     | 1.6%               | 54.5%    |
| CHO 1                                                  | 7.3%              | 0.2%                          | 7.3%                | 14.8%                    | 49.5%     | 1.5%               | 49.0%    |
| CHO 2                                                  | 3.4%              | 0.1%                          | 5.1%                | 8.6%                     | 39.4%     | 1.0%               | 59.6%    |
| CHO 3                                                  | 7.7%              | 0.2%                          | 3.6%                | 11.6%                    | 66.7%     | 2.0%               | 31.3%    |
| CHO 4                                                  | 4.6%              | 0.2%                          | 5.0%                | 9.9%                     | 47.1%     | 2.3%               | 50.7%    |
| CHO 5                                                  | 5.3%              | 0.1%                          | 4.3%                | 9.8%                     | 54.4%     | 1.4%               | 44.1%    |
| Health Service Executive                               | 7.6%              | 0.2%                          | 16.5%               | 24.3%                    | 31.2%     | 0.9%               | 67.9%    |
| Section 38 Voluntary Agencies                          | 4.3%              | 0.2%                          | 6.1%                | 10.5%                    | 40.6%     | 1.5%               | 57.9%    |
| CHO 6                                                  | 5.7%              | 0.2%                          | 10.6%               | 16.5%                    | 34.6%     | 1.1%               | 64.3%    |
| CHO 7                                                  | 10.2%             | 0.3%                          | 14.7%               | 25.2%                    | 40.5%     | 1.2%               | 58.4%    |
| CHO 8                                                  | 7.6%              | 0.3%                          | 6.6%                | 14.5%                    | 52.6%     | 2.2%               | 45.2%    |
| Health Service Executive                               | 5.9%              | 0.4%                          | 19.1%               | 25.4%                    | 23.4%     | 1.5%               | 75.1%    |
| Section 38 Voluntary Agencies                          | 5.0%              | 0.1%                          | 11.2%               | 16.3%                    | 30.8%     | 0.4%               | 68.8%    |
| CHO 9                                                  | 5.7%              | 0.3%                          | 17.1%               | 23.1%                    | 24.7%     | 1.3%               | 74.0%    |
| Other Community Services                               | 3.7%              |                               | 1.2%                | 4.9%                     | 75.5%     | 0.0%               | 24.5%    |