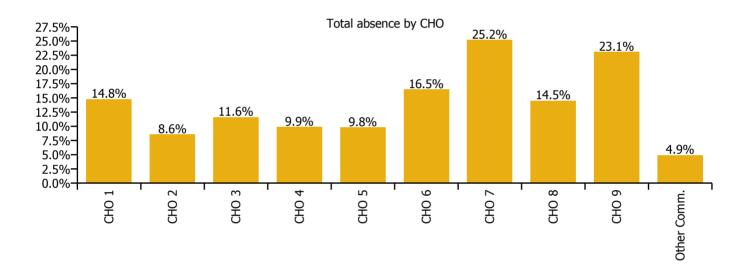

| Older People Absence Rate - by<br>Care Group: Apr 2020 | Certified absence | Self-<br>certified<br>absence | COVID-19<br>absence | Total<br>absence<br>rate | Certified | Self-<br>certified | COVID-19 |
|--------------------------------------------------------|-------------------|-------------------------------|---------------------|--------------------------|-----------|--------------------|----------|
| Older People                                           | 6.2%              | 0.2%                          | 7.7%                | 14.2%                    | 43.9%     | 1.6%               | 54.5%    |
| CHO 1                                                  | 7.3%              | 0.2%                          | 7.3%                | 14.8%                    | 49.5%     | 1.5%               | 49.0%    |
| CHO 2                                                  | 3.4%              | 0.1%                          | 5.1%                | 8.6%                     | 39.4%     | 1.0%               | 59.6%    |
| CHO 3                                                  | 7.7%              | 0.2%                          | 3.6%                | 11.6%                    | 66.7%     | 2.0%               | 31.3%    |
| CHO 4                                                  | 4.6%              | 0.2%                          | 5.0%                | 9.9%                     | 47.1%     | 2.3%               | 50.7%    |
| CHO 5                                                  | 5.3%              | 0.1%                          | 4.3%                | 9.8%                     | 54.4%     | 1.4%               | 44.1%    |
| Health Service Executive                               | 7.6%              | 0.2%                          | 16.5%               | 24.3%                    | 31.2%     | 0.9%               | 67.9%    |
| Section 38 Voluntary Agencies                          | 4.3%              | 0.2%                          | 6.1%                | 10.5%                    | 40.6%     | 1.5%               | 57.9%    |
| CHO 6                                                  | 5.7%              | 0.2%                          | 10.6%               | 16.5%                    | 34.6%     | 1.1%               | 64.3%    |
| CHO 7                                                  | 10.2%             | 0.3%                          | 14.7%               | 25.2%                    | 40.5%     | 1.2%               | 58.4%    |
| CHO 8                                                  | 7.6%              | 0.3%                          | 6.6%                | 14.5%                    | 52.6%     | 2.2%               | 45.2%    |
| Health Service Executive                               | 5.9%              | 0.4%                          | 19.1%               | 25.4%                    | 23.4%     | 1.5%               | 75.1%    |
| Section 38 Voluntary Agencies                          | 5.0%              | 0.1%                          | 11.2%               | 16.3%                    | 30.8%     | 0.4%               | 68.8%    |
| CHO 9                                                  | 5.7%              | 0.3%                          | 17.1%               | 23.1%                    | 24.7%     | 1.3%               | 74.0%    |
| Other Community Services                               | 3.7%              |                               | 1.2%                | 4.9%                     | 75.5%     | 0.0%               | 24.5%    |