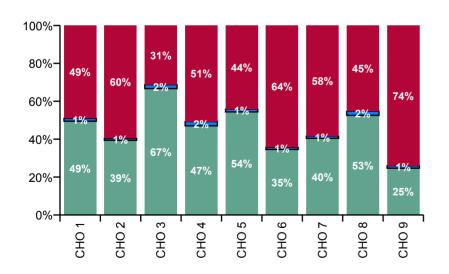

| Older People Absence Rate - by<br>Care Group: Apr 2020 | Certified absence | Self-<br>certified<br>absence | COVID-19<br>absence | Total<br>absence<br>rate | Certified | Self-<br>certified | COVID-19 |
|--------------------------------------------------------|-------------------|-------------------------------|---------------------|--------------------------|-----------|--------------------|----------|
| Older People                                           | 6.2%              | 0.2%                          | 7.7%                | 14.2%                    | 43.9%     | 1.6%               | 54.5%    |
| CHO 1                                                  | 7.3%              | 0.2%                          | 7.3%                | 14.8%                    | 49.5%     | 1.5%               | 49.0%    |
| CHO 2                                                  | 3.4%              | 0.1%                          | 5.1%                | 8.6%                     | 39.4%     | 1.0%               | 59.6%    |
| CHO 3                                                  | 7.7%              | 0.2%                          | 3.6%                | 11.6%                    | 66.7%     | 2.0%               | 31.3%    |
| CHO 4                                                  | 4.6%              | 0.2%                          | 5.0%                | 9.9%                     | 47.1%     | 2.3%               | 50.7%    |
| CHO 5                                                  | 5.3%              | 0.1%                          | 4.3%                | 9.8%                     | 54.4%     | 1.4%               | 44.1%    |
| Health Service Executive                               | 7.6%              | 0.2%                          | 16.5%               | 24.3%                    | 31.2%     | 0.9%               | 67.9%    |
| Section 38 Voluntary Agencies                          | 4.3%              | 0.2%                          | 6.1%                | 10.5%                    | 40.6%     | 1.5%               | 57.9%    |
| CHO 6                                                  | 5.7%              | 0.2%                          | 10.6%               | 16.5%                    | 34.6%     | 1.1%               | 64.3%    |
| CHO 7                                                  | 10.2%             | 0.3%                          | 14.7%               | 25.2%                    | 40.5%     | 1.2%               | 58.4%    |
| CHO 8                                                  | 7.6%              | 0.3%                          | 6.6%                | 14.5%                    | 52.6%     | 2.2%               | 45.2%    |
| Health Service Executive                               | 5.9%              | 0.4%                          | 19.1%               | 25.4%                    | 23.4%     | 1.5%               | 75.1%    |
| Section 38 Voluntary Agencies                          | 5.0%              | 0.1%                          | 11.2%               | 16.3%                    | 30.8%     | 0.4%               | 68.8%    |
| CHO 9                                                  | 5.7%              | 0.3%                          | 17.1%               | 23.1%                    | 24.7%     | 1.3%               | 74.0%    |
| Other Community Services                               | 3.7%              |                               | 1.2%                | 4.9%                     | 75.5%     | 0.0%               | 24.5%    |