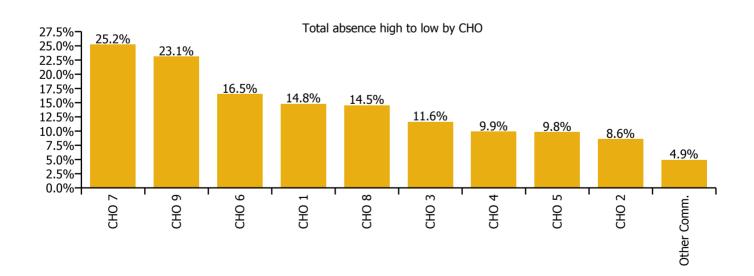

| Older People Absence Rate - by<br>Care Group: Apr 2020 | Certified absence | Self-<br>certified<br>absence | COVID-19<br>absence | Total<br>absence<br>rate | Certified | Self-<br>certified | COVID-19 |
|--------------------------------------------------------|-------------------|-------------------------------|---------------------|--------------------------|-----------|--------------------|----------|
| Older People                                           | 6.2%              | 0.2%                          | 7.7%                | 14.2%                    | 43.9%     | 1.6%               | 54.5%    |
| CHO 1                                                  | 7.3%              | 0.2%                          | 7.3%                | 14.8%                    | 49.5%     | 1.5%               | 49.0%    |
| CHO 2                                                  | 3.4%              | 0.1%                          | 5.1%                | 8.6%                     | 39.4%     | 1.0%               | 59.6%    |
| CHO 3                                                  | 7.7%              | 0.2%                          | 3.6%                | 11.6%                    | 66.7%     | 2.0%               | 31.3%    |
| CHO 4                                                  | 4.6%              | 0.2%                          | 5.0%                | 9.9%                     | 47.1%     | 2.3%               | 50.7%    |
| CHO 5                                                  | 5.3%              | 0.1%                          | 4.3%                | 9.8%                     | 54.4%     | 1.4%               | 44.1%    |
| Health Service Executive                               | 7.6%              | 0.2%                          | 16.5%               | 24.3%                    | 31.2%     | 0.9%               | 67.9%    |
| Section 38 Voluntary Agencies                          | 4.3%              | 0.2%                          | 6.1%                | 10.5%                    | 40.6%     | 1.5%               | 57.9%    |
| CHO 6                                                  | 5.7%              | 0.2%                          | 10.6%               | 16.5%                    | 34.6%     | 1.1%               | 64.3%    |
| CHO 7                                                  | 10.2%             | 0.3%                          | 14.7%               | 25.2%                    | 40.5%     | 1.2%               | 58.4%    |
| CHO 8                                                  | 7.6%              | 0.3%                          | 6.6%                | 14.5%                    | 52.6%     | 2.2%               | 45.2%    |
| Health Service Executive                               | 5.9%              | 0.4%                          | 19.1%               | 25.4%                    | 23.4%     | 1.5%               | 75.1%    |
| Section 38 Voluntary Agencies                          | 5.0%              | 0.1%                          | 11.2%               | 16.3%                    | 30.8%     | 0.4%               | 68.8%    |
| CHO 9                                                  | 5.7%              | 0.3%                          | 17.1%               | 23.1%                    | 24.7%     | 1.3%               | 74.0%    |
| Other Community Services                               | 3.7%              |                               | 1.2%                | 4.9%                     | 75.5%     | 0.0%               | 24.5%    |