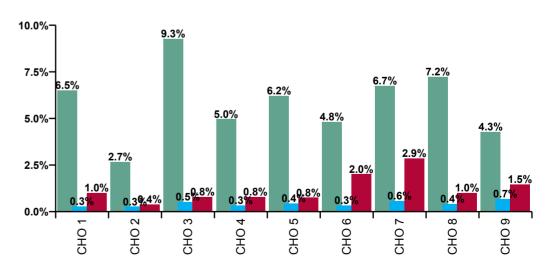

| Older People Absence Rate - by<br>Care Group: Aug 2020 | Certified absence | Self-<br>certified<br>absence | COVID-19<br>absence | Total<br>absence<br>rate | Certified | Self-<br>certified | COVID-19 |
|--------------------------------------------------------|-------------------|-------------------------------|---------------------|--------------------------|-----------|--------------------|----------|
| Older People                                           | 5.7%              | 0.4%                          | 1.1%                | 7.3%                     | 78.7%     | 5.6%               | 15.7%    |
| CHO 1                                                  | 6.5%              | 0.3%                          | 1.0%                | 7.8%                     | 83.4%     | 3.7%               | 12.9%    |
| CHO 2                                                  | 2.7%              | 0.3%                          | 0.4%                | 3.3%                     | 80.1%     | 8.1%               | 11.8%    |
| CHO 3                                                  | 9.3%              | 0.5%                          | 0.8%                | 10.6%                    | 87.6%     | 4.9%               | 7.5%     |
| CHO 4                                                  | 5.0%              | 0.3%                          | 0.8%                | 6.1%                     | 81.5%     | 5.4%               | 13.0%    |
| CHO 5                                                  | 6.2%              | 0.4%                          | 0.8%                | 7.4%                     | 83.9%     | 5.9%               | 10.2%    |
| Health Service Executive                               | 6.3%              | 0.2%                          | 1.7%                | 8.2%                     | 76.2%     | 3.0%               | 20.9%    |
| Section 38 Voluntary Agencies                          | 3.9%              | 0.4%                          | 2.2%                | 6.5%                     | 60.0%     | 6.0%               | 34.1%    |
| CHO 6                                                  | 4.8%              | 0.3%                          | 2.0%                | 7.2%                     | 67.3%     | 4.6%               | 28.1%    |
| CHO 7                                                  | 6.7%              | 0.6%                          | 2.9%                | 10.2%                    | 66.2%     | 5.7%               | 28.1%    |
| CHO 8                                                  | 7.2%              | 0.4%                          | 1.0%                | 8.7%                     | 83.5%     | 4.9%               | 11.6%    |
| Health Service Executive                               | 3.9%              | 0.8%                          | 2.0%                | 6.7%                     | 58.3%     | 12.1%              | 29.6%    |
| Section 38 Voluntary Agencies                          | 5.3%              | 0.3%                          |                     | 5.6%                     | 94.7%     | 5.3%               | 0.0%     |
| CHO 9                                                  | 4.3%              | 0.7%                          | 1.5%                | 6.4%                     | 66.7%     | 10.5%              | 22.8%    |
| Other Community Services                               | 4.1%              |                               |                     | 4.1%                     | 100.0%    | 0.0%               | 0.0%     |