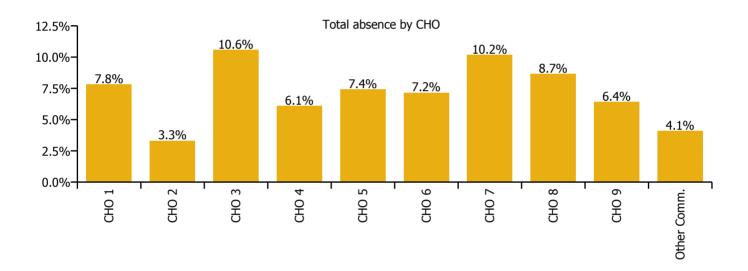

| Older People Absence Rate - by<br>Staff Category & Care Group   | СНО 1                | CHO 2               | СНО 3                | CHO 4               | CHO 5               | HSE                  | S38                 | СНО 6                | СНО 7                | CHO 8                | HSE                  | S38                  | СНО 9                | Other Comm.         | Total<br>absence | Certified absence   | Self-<br>certified<br>absence | COVID-19<br>absence |
|-----------------------------------------------------------------|----------------------|---------------------|----------------------|---------------------|---------------------|----------------------|---------------------|----------------------|----------------------|----------------------|----------------------|----------------------|----------------------|---------------------|------------------|---------------------|-------------------------------|---------------------|
| Older People: 2020 overall                                      | 8.8%                 | 5.3%                | 10.2%                | 6.0%                | 7.4%                | 11.9%                | 7.2%                | 9.0%                 | 13.4%                | 10.2%                | 10.6%                | 10.0%                | 10.5%                | 5.9%                | 8.5%             | 5.8%                | 0.4%                          | 2.3%                |
| Medical & Dental                                                | 3.0%                 | 0.2%                | 0.2%                 | 0.5%                | 0.0%                | 0.0%                 | 0.0%                | 0.0%                 | 1.5%                 | 0.8%                 | 2.9%                 | 10.9%                | 5.7%                 |                     | 2.0%             | 0.6%                | 0.1%                          | 1.3%                |
| Nursing & Midwifery                                             | 8.8%                 | 5.6%                | 9.9%                 | 6.4%                | 7.1%                | 10.9%                | 8.9%                | 9.8%                 | 10.5%                | 8.8%                 | 13.1%                | 11.0%                | 12.6%                |                     | 8.4%             | 5.0%                | 0.5%                          | 3.0%                |
| Health & Social Care Professionals                              | 2.9%                 | 4.2%                | 10.0%                | 1.3%                | 1.8%                | 3.5%                 | 4.0%                | 3.9%                 | 5.8%                 | 5.7%                 | 4.1%                 | 5.9%                 | 4.7%                 | 3.4%                | 4.3%             | 2.7%                | 0.2%                          | 1.4%                |
| Management & Administrative                                     | 5.4%                 | 3.0%                | 5.6%                 | 2.6%                | 7.4%                | 8.6%                 | 7.4%                | 7.8%                 | 12.2%                | 5.2%                 | 2.8%                 | 2.8%                 | 2.8%                 | 5.9%                | 5.1%             | 4.1%                | 0.2%                          | 0.8%                |
| General Support                                                 | 9.9%                 | 4.9%                | 13.0%                | 5.1%                | 9.0%                | 12.5%                | 6.6%                | 8.7%                 | 18.0%                | 3.4%                 | 9.0%                 | 8.7%                 | 8.9%                 | 47.50/              | 9.4%             | 7.2%                | 0.3%                          | 1.9%                |
| Patient & Client Care                                           | 9.5%                 | 5.6%                | 10.9%                | 6.8%                | 7.9%                | 13.7%                | 7.1%                | 9.9%                 | 15.2%                | 12.6%                | 12.6%                | 11.9%                | 12.4%                | 17.5%               | 9.6%             | 7.2%                | 0.3%                          | 1.9%                |
| Total August:  Medical & Dental                                 | <b>7.8%</b>          | <b>3.3%</b> 0.0%    | <b>10.6%</b>         | <b>6.1%</b> 0.0%    | 7.4%                | <b>8.2%</b> 0.0%     | <b>6.5%</b> 0.0%    | <b>7.2%</b> 0.0%     | <b>10.2%</b><br>0.0% | <b>8.7%</b><br>0.0%  | <b>6.7%</b> 0.0%     | 5.6%                 | <b>6.4%</b><br>0.0%  | 4.1%                | 7.3%<br>0.0%     | 5.7%                | 0.4%                          | 1.1%                |
| Nursing & Midwifery                                             | 6.5%                 | 3.9%                | 9.2%                 | 5.6%                | 0.0%<br>6.8%        | 5.2%                 | 9.5%                | 7.6%                 | 5.9%                 | 7.2%                 | 8.7%                 | 0.0%<br>4.7%         | 7.7%                 |                     | 6.6%             | 4.9%                | 0.5%                          | 1.1%                |
| Health & Social Care Professionals                              | 0.3%                 | 0.7%                | 12.0%                | 0.0%                | 2.4%                | 7.3%                 | 1.9%                | 3.1%                 | 3.0%                 | 7.9%                 | 2.8%                 | 1.7%                 | 2.4%                 |                     | 3.1%             | 2.6%                | 0.1%                          | 0.4%                |
| Management & Administrative                                     | 5.9%                 | 2.6%                | 9.0%                 | 3.5%                | 10.6%               | 10.8%                | 1.9%                | 5.5%                 | 13.6%                | 2.7%                 | 3.2%                 | 6.6%                 | 4.1%                 | 4.1%                | 5.3%             | 5.1%                | 0.1%                          | 0.2%                |
| General Support Patient & Client Care                           | 10.4%<br>8.8%        | 0.5%<br>3.6%        | 14.3%<br>11.2%       | 6.2%<br>7.4%        | 9.0%<br>7.8%        | 13.5%<br>9.2%        | 10.1%<br>7.1%       | 11.2%<br>8.0%        | 13.3%<br>13.3%       | 7.8%<br>10.5%        | 4.8%<br>7.5%         | 8.4%<br>6.6%         | 6.1%<br>7.3%         | 0.0%                | 9.0%<br>8.4%     | 7.3%<br>6.6%        | 0.3%<br>0.4%                  | 1.4%<br>1.3%        |
| Total July:                                                     | 7.2%                 | 3.3%                | 10.4%                | 4.7%                | 6.3%                | 9.6%                 | 6.3%                | 7.7%                 | 10.2%                | 8.5%                 | 6.5%                 | 4.0%                 | 5.9%                 | 3.5%                | 6.7%             | 5.2%                | 0.4%                          | 1.1%                |
| Medical & Dental                                                | 3.1%                 | 0.0%                | 0.0%                 | 0.0%                | 0.0%                | 0.0%                 | 0.0%                | 0.0%                 | 0.0%                 | 0.0%                 | 1.3%                 | 0.0%                 | 0.8%                 |                     | 0.7%             | 0.7%                |                               |                     |
| Nursing & Midwifery                                             | 5.7%                 | 4.0%                | 10.4%                | 5.1%                | 6.4%                | 8.7%                 | 8.7%                | 8.7%                 | 5.8%                 | 7.3%                 | 8.3%                 | 2.7%                 | 7.0%                 |                     | 6.3%             | 4.9%                | 0.4%                          | 1.0%                |
| Health & Social Care Professionals  Management & Administrative | 0.0%<br>5.8%         | 0.6%<br>1.6%        | 6.3%<br>4.6%         | 0.5%<br>2.1%        | 0.8%<br>2.7%        | 0.9%<br>7.2%         | 3.0%<br>2.2%        | 2.4%<br>4.5%         | 3.8%<br>10.4%        | 4.4%<br>2.5%         | 2.2%<br>4.9%         | 1.9%<br>4.1%         | 2.1%<br>4.7%         | 3.5%                | 2.2%<br>3.8%     | 1.5%<br>3.4%        | 0.2%<br>0.2%                  | 0.5%<br>0.2%        |
| General Support                                                 | 10.8%                | 0.9%                | 14.2%                | 3.6%                | 8.3%                | 16.4%                | 6.8%                | 10.0%                | 10.4%                | 3.3%                 | 3.0%                 | 3.6%                 | 3.2%                 | 3.5%                | 8.0%             | 6.2%                | 0.2%                          | 1.5%                |
| Patient & Client Care                                           | 8.0%                 | 3.5%                | 11.0%                | 5.4%                | 6.7%                | 10.0%                | 5.8%                | 7.7%                 | 13.2%                | 10.8%                | 7.9%                 | 7.2%                 | 7.7%                 | 0.0%                | 7.8%             | 6.0%                | 0.4%                          | 1.3%                |
| Total June:                                                     | 7.4%                 | 3.2%                | 8.7%                 | 5.5%                | 6.8%                | 9.4%                 | 7.0%                | 7.9%                 | 9.9%                 | 9.1%                 | 7.7%                 | 6.5%                 | 7.4%                 | 8.4%                | 7.1%             | 5.3%                | 0.4%                          | 1.4%                |
| Medical & Dental                                                | 4.3%<br>7.4%         | 0.0%<br>3.9%        | 0.0%<br>8.8%         | 0.0%<br>6.0%        | 0.0%<br>7.7%        | 0.0%<br>7.3%         | 0.0%<br>8.2%        | 0.0%<br>7.8%         | 0.0%<br>4.9%         | 0.0%<br>7.1%         | 6.2%<br>9.6%         | 13.3%                | 8.5%<br>8.4%         |                     | 2.7%<br>6.7%     | 1.2%<br>4.6%        | 0.4%                          | 1.4%<br>1.8%        |
| Nursing & Midwifery  Health & Social Care Professionals         | 1.3%                 | 1.9%                | 6.3%                 | 0.0%                | 0.4%                | 2.5%                 | 6.2%                | 5.6%                 | 1.8%                 | 8.0%                 | 3.6%                 | 4.5%<br>1.1%         | 2.9%                 |                     | 3.0%             | 2.2%                | 0.4%                          | 0.5%                |
| Management & Administrative                                     | 4.1%                 | 1.5%                | 5.2%                 | 2.4%                | 6.7%                | 13.5%                | 2.4%                | 4.9%                 | 11.3%                | 3.6%                 | 1.6%                 | 3.8%                 | 2.2%                 | 8.4%                | 4.5%             | 4.1%                | 0.1%                          | 0.3%                |
| General Support                                                 | 9.5%                 | 2.4%                | 10.9%                | 5.8%                | 8.0%                | 10.6%                | 6.5%                | 7.9%                 | 15.8%                | 2.4%                 | 6.1%                 | 9.2%                 | 7.1%                 |                     | 8.3%             | 6.4%                | 0.3%                          | 1.6%                |
| Patient & Client Care                                           | 7.7%                 | 3.3%                | 9.1%                 | 6.1%                | 6.4%                | 11.2%                | 7.3%                | 8.9%                 | 13.1%                | 11.7%                | 8.8%                 | 9.2%                 | 8.9%                 | 0.0%                | 8.0%             | 6.2%                | 0.4%                          | 1.4%                |
| Total May:  Medical & Dental                                    | <b>12.1%</b><br>4.3% | <b>6.5%</b>         | <b>9.3%</b><br>0.0%  | <b>8.8%</b><br>0.0% | <b>7.5%</b> 0.0%    | <b>14.3%</b> 0.0%    | <b>9.3%</b> 0.0%    | <b>11.3%</b> 0.0%    | <b>17.3%</b>         | <b>11.8%</b> 2.3%    | <b>15.9%</b> 5.7%    | <b>13.7%</b> 15.0%   | <b>15.4%</b><br>8.9% | 6.0%                | 10.8%<br>3.0%    | <b>6.1%</b> 0.8%    | <b>0.3%</b><br>0.1%           | <b>4.4%</b><br>2.1% |
| Nursing & Midwifery                                             | 12.4%                | 7.0%                | 9.7%                 | 10.5%               | 8.1%                | 13.1%                | 11.6%               | 12.3%                | 13.7%                | 10.0%                | 20.3%                | 13.9%                | 18.9%                |                     | 11.2%            | 5.1%                | 0.4%                          | 5.8%                |
| Health & Social Care Professionals                              | 0.0%                 | 5.5%                | 10.7%                | 1.1%                | 1.7%                | 2.1%                 | 5.9%                | 5.4%                 | 7.3%                 | 6.1%                 | 8.0%                 | 7.9%                 | 8.0%                 |                     | 5.3%             | 3.0%                | 0.2%                          | 2.2%                |
| Management & Administrative                                     | 5.2%                 | 2.9%                | 4.7%                 | 3.4%                | 8.9%                | 11.8%                | 7.7%                | 8.6%                 | 14.7%                | 5.6%                 | 1.8%                 | 3.7%                 | 2.3%                 | 6.0%                | 5.6%             | 4.5%                | 0.1%                          |                     |
| General Support Patient & Client Care                           | 10.2%<br>14.0%       | 6.4%<br>6.9%        | 12.0%<br>9.2%        | 4.6%<br>9.4%        | 9.2%<br>6.9%        | 16.1%<br>15.8%       | 9.3%<br>8.7%        | 11.7%<br>11.7%       | 24.9%<br>19.4%       | 1.5%<br>14.9%        | 13.6%<br>17.4%       | 11.3%<br>20.6%       | 12.9%<br>18.0%       | 0.0%                | 11.2%<br>11.9%   | 7.7%<br>7.2%        | 0.2%<br>0.4%                  | 3.2%<br>4.4%        |
| Total April:                                                    | 14.8%                | 8.6%                | 11.6%                | 9.9%                | 9.8%                | 24.3%                | 10.5%               | 16.5%                | 25.2%                | 14.5%                | 25.4%                | 16.3%                | 23.1%                | 4.9%                | 14.2%            | 6.2%                | 0.2%                          | 7.7%                |
| Medical & Dental                                                | 3.9%                 | 0.0%                | 0.0%                 | 2.6%                | 0.0%                | 0.0%                 | 0.0%                | 0.0%                 | 9.5%                 | 1.5%                 | 5.5%                 | 22.5%                | 10.5%                |                     | 4.1%             | 0.5%                | 0.1%                          | 3.4%                |
| Nursing & Midwifery                                             | 17.3%                | 10.4%               | 11.8%                | 11.9%               | 10.0%               | 26.9%                | 15.9%               | 21.3%                | 25.3%                | 14.0%                | 34.6%                | 26.6%                | 32.8%                |                     | 16.5%            | 5.3%                | 0.2%                          | 11.0%               |
| Health & Social Care Professionals  Management & Administrative | 3.7%<br>7.3%         | 7.6%<br>4.5%        | 12.2%<br>4.2%        | 2.3%<br>7.2%        | 3.9%<br>10.9%       | 0.0%<br>17.0%        | 6.5%<br>11.7%       | 5.6%<br>12.8%        | 10.9%<br>20.5%       | 8.1%<br>6.6%         | 7.5%<br>3.7%         | 2.9%<br>3.2%         | 6.2%<br>3.6%         | 4.9%                | 6.2%<br>7.5%     | 2.6%<br>4.5%        | 0.1%<br>0.1%                  | 3.6%<br>2.8%        |
| General Support                                                 | 14.1%                | 8.0%                | 14.1%                | 5.6%                | 8.7%                | 16.6%                | 7.7%                | 11.4%                | 31.1%                | 5.4%                 | 16.2%                | 6.9%                 | 13.2%                | 4.070               | 12.9%            | 8.1%                | 0.1%                          | 4.7%                |
| Patient & Client Care                                           | 15.4%                | 8.2%                | 12.5%                | 10.5%               | 10.8%               | 26.2%                | 8.3%                | 16.7%                | 25.1%                | 17.2%                | 30.7%                | 18.7%                | 27.9%                | 0.0%                | 14.8%            | 7.3%                | 0.3%                          | 7.3%                |
| Total March:                                                    | 8.1%                 | 6.8%                | 11.5%                | 5.0%                | 7.5%                | 12.7%                | 7.4%                | 9.5%                 | 12.4%                | 11.0%                | 9.2%                 | 21.2%                | 12.8%                | 10.1%               | 8.8%             | 6.0%                | 0.4%                          | 2.4%                |
| Medical & Dental  Nursing & Midwifery                           | 4.4%<br>8.2%         | 0.0%<br>7.0%        | 0.0%<br>11.5%        | 0.0%<br>5.2%        | 0.0%<br>6.4%        | 0.0%<br>12.2%        | 0.0%<br>8.7%        | 0.0%                 | 2.4%<br>10.7%        | 2.9%<br>10.9%        | 1.8%<br>8.5%         | 30.2%<br>24.7%       | 13.0%<br>13.0%       |                     | 4.1%<br>8.7%     | 1.2%<br>5.2%        | 0.4%                          | 2.9%<br>3.1%        |
| Health & Social Care Professionals                              | 6.0%                 | 8.7%                | 13.9%                | 1.8%                | 1.1%                | 8.6%                 | 4.2%                | 4.7%                 | 10.0%                | 6.2%                 | 4.7%                 | 21.6%                | 10.7%                |                     | 7.0%             | 3.3%                | 0.2%                          | 3.6%                |
| Management & Administrative                                     | 5.8%                 | 5.0%                | 6.5%                 | 1.5%                | 7.4%                | 0.7%                 | 11.2%               | 9.4%                 | 14.2%                | 8.5%                 | 2.7%                 | 0.0%                 | 2.0%                 | 10.2%               | 6.2%             | 4.3%                | 0.3%                          | 1.7%                |
| General Support                                                 | 10.7%                | 7.7%                | 11.5%                | 5.4%                | 9.7%                | 10.1%                | 7.2%                | 8.4%                 | 14.3%                | 4.9%                 | 10.5%                | 16.8%                | 12.7%                |                     | 9.8%             | 7.2%                | 0.3%                          | 2.3%                |
| Patient & Client Care  Total February:                          | 8.0%<br><b>6.1%</b>  | 6.7%<br><b>5.3%</b> | 12.6%<br><b>9.4%</b> | 5.7%<br><b>4.5%</b> | 8.8%<br><b>6.3%</b> | 15.1%<br><b>8.0%</b> | 6.5%<br><b>5.3%</b> | 10.1%<br><b>6.3%</b> | 13.0%<br><b>8.7%</b> | 12.3%<br><b>8.7%</b> | 12.8%<br><b>6.1%</b> | 22.9%<br><b>4.8%</b> | 15.7%<br><b>5.8%</b> | 0.0%<br><b>5.2%</b> | 9.5%<br>6.4%     | 7.1%<br><b>5.8%</b> | 0.4%<br><b>0.7%</b>           | 2.0%                |
| Medical & Dental                                                | 2.9%                 | 0.0%                | 1.6%                 | 0.0%                | 0.0%                | 0.0%                 | 0.0%                | 0.0%                 | 0.0%                 | 0.0%                 | 0.4%                 | 0.0%                 | 0.3%                 | J.Z 70              | 0.6%             | 0.5%                | 0.7%                          |                     |
| Nursing & Midwifery                                             | 6.3%                 | 4.5%                | 8.7%                 | 5.2%                | 4.6%                | 5.4%                 | 5.2%                | 5.3%                 | 6.0%                 | 6.9%                 | 6.5%                 | 3.2%                 | 5.7%                 |                     | 5.8%             | 5.0%                | 0.7%                          |                     |
| Health & Social Care Professionals                              | 7.0%                 | 3.4%                | 8.9%                 | 2.5%                | 1.6%                | 5.9%                 | 2.5%                | 2.8%                 | 4.2%                 | 3.6%                 | 1.8%                 | 5.5%                 | 3.0%                 | 0.0%                | 3.7%             | 3.4%                | 0.4%                          |                     |
| Management & Administrative  General Support                    | 3.8%<br>7.0%         | 2.8%<br>6.4%        | 5.9%<br>12.1%        | 1.8%<br>5.0%        | 3.6%<br>9.7%        | 0.6%<br>11.3%        | 9.9%<br>1.2%        | 8.1%<br>5.1%         | 6.1%<br>11.9%        | 4.7%<br>0.4%         | 1.1%<br>7.8%         | 0.0%<br>7.1%         | 0.8%<br>7.5%         | 5.2%                | 3.8%<br>7.5%     | 3.5%<br>7.0%        | 0.4%<br>0.5%                  |                     |
| Patient & Client Care                                           | 6.2%                 | 6.2%                | 10.4%                | 4.5%                | 7.7%                | 10.0%                | 7.2%                | 8.3%                 | 9.8%                 | 11.2%                | 7.7%                 | 4.3%                 | 6.8%                 | 50.0%               | 7.5%             | 6.8%                | 0.7%                          |                     |
| Total January:                                                  | 6.4%                 | 5.8%                | 10.2%                | 4.4%                | 7.4%                | 6.9%                 | 5.1%                | 5.8%                 | 10.5%                | 9.1%                 | 6.4%                 | 4.0%                 | 5.9%                 | 5.0%                | 6.8%             | 6.1%                | 0.7%                          |                     |
| Medical & Dental                                                | 0.9%                 | 0.0%                | 0.0%                 | 0.0%                | 0.0%                | 0.0%                 | 0.0%                | 0.0%                 | 0.0%                 | 0.0%                 | 0.8%                 | 0.0%                 | 0.5%                 |                     | 0.3%             | 0.1%                | 0.1%                          |                     |
| Nursing & Midwifery  Health & Social Care Professionals         | 6.0%<br>4.8%         | 4.6%<br>5.7%        | 8.9%<br>9.0%         | 4.4%<br>1.0%        | 7.1%<br>2.6%        | 5.1%<br>2.7%         | 4.1%<br>1.7%        | 4.6%<br>1.9%         | 7.1%<br>5.1%         | 6.6%<br>1.6%         | 6.6%<br>1.6%         | 4.0%<br>1.0%         | 6.0%<br>1.4%         | 4.5%                | 5.8%<br>3.2%     | 5.0%<br>2.8%        | 0.8%<br>0.4%                  |                     |
| Management & Administrative                                     | 4.8%                 | 2.6%                | 5.3%                 | 1.0%                | 8.4%                | 3.8%                 | 12.3%               | 10.5%                | 6.1%                 | 6.9%                 | 3.2%                 | 1.0%                 | 2.7%                 | 4.6%                | 4.4%             | 4.1%                | 0.4%                          |                     |
| General Support                                                 | 6.3%                 | 7.6%                | 14.7%                | 4.5%                | 9.4%                | 5.1%                 | 3.9%                | 4.3%                 | 14.7%                | 1.8%                 | 9.0%                 | 5.7%                 | 7.9%                 |                     | 8.2%             | 7.5%                | 0.6%                          |                     |
| Patient & Client Care                                           | 7.3%                 | 6.9%                | 11.8%                | 5.3%                | 7.7%                | 9.8%                 | 6.1%                | 7.6%                 | 12.8%                | 11.7%                | 7.3%                 | 3.3%                 | 6.4%                 | 100.0%              | 8.3%             | 7.5%                | 0.7%                          |                     |
| Older People: 2019 overall                                      | 6.1%                 |                     | 7.8%                 | 4.3%                | 5.7%                | 6.4%                 | 4.3%                | 5.1%                 | 8.2%                 | 7.9%                 | 5.8%                 | 4.2%                 | 5.4%                 |                     | 5.9%             | 5.4%                | 0.6%                          |                     |
| Medical & Dental                                                | 0.0%                 | 0.0%                | 2.7%                 | 0.6%                | 2.3%                | 0.0%                 | 2.2%                | 1.6%                 | 2.4%                 | 0.1%                 | 0.8%                 | 1.0%                 | 0.9%                 |                     | 1.0%             | 0.9%                | 0.1%                          |                     |
| Nursing & Midwifery                                             | 5.5%                 | 5.0%                | 8.1%                 | 4.1%                | 5.5%                | 2.8%                 | 3.5%                | 3.2%                 | 6.0%                 | 7.3%                 | 5.6%                 | 2.6%                 | 4.8%                 |                     | 5.4%             | 4.7%                | 0.6%                          |                     |
| Health & Social Care Professionals                              | 5.7%                 | 2.1%                | 4.8%                 | 1.7%                | 2.2%                | 3.8%                 | 2.4%                | 2.6%                 | 4.3%                 | 2.1%                 | 3.6%                 | 3.9%                 | 3.7%                 |                     | 3.2%             | 2.8%                | 0.4%                          |                     |
| Management & Administrative General Support                     | 4.6%<br>6.1%         | 2.2%<br>4.3%        | 4.3%<br>10.9%        | 2.8%<br>4.4%        | 4.0%<br>6.3%        | 5.8%<br>6.5%         | 4.1%<br>3.5%        | 4.4%<br>4.7%         | 5.7%<br>10.5%        | 4.8%<br>4.7%         | 3.7%<br>6.4%         | 1.9%<br>4.9%         | 3.3%<br>5.9%         |                     | 3.8%<br>6.4%     | 3.5%<br>5.9%        | 0.3%<br>0.4%                  |                     |
| Patient & Client Care                                           | 7.0%                 |                     |                      | 4.4%                | 6.4%                |                      |                     | 7.4%                 | 9.9%                 | 9.3%                 | 7.5%                 |                      | 6.8%                 |                     | 7.0%             | 5.9%                | 0.4%                          |                     |
| r ation a onen oare                                             | 1.070                | 3.370               | 0.1/0                | 7.070               | 0.4/0               | 3.3/0                | 0.076               | 1.4/0                | 3.3/0                | 9.3/0                | 1.0/0                | 7.3/0                | 0.076                |                     | 7.070            | 0.9/0               | U. + /0                       |                     |