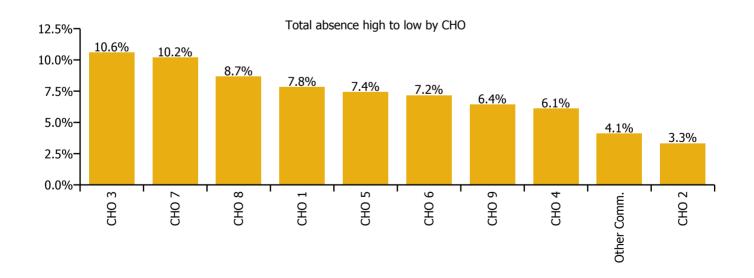

| Older People Absence Rate - by<br>Staff Category & Care Group   | СНО 1                | CHO 2               | СНО 3                | CHO 4               | CHO 5               | HSE                  | S38                 | СНО 6                | СНО 7                | CHO 8                | HSE                  | S38                  | СНО 9                | Other Comm.         | Total<br>absence | Certified absence   | Self-<br>certified<br>absence | COVID-19<br>absence |
|-----------------------------------------------------------------|----------------------|---------------------|----------------------|---------------------|---------------------|----------------------|---------------------|----------------------|----------------------|----------------------|----------------------|----------------------|----------------------|---------------------|------------------|---------------------|-------------------------------|---------------------|
| Older People: 2020 overall                                      | 8.8%                 | 5.3%                | 10.2%                | 6.0%                | 7.4%                | 11.9%                | 7.2%                | 9.0%                 | 13.4%                | 10.2%                | 10.6%                | 10.0%                | 10.5%                | 5.9%                | 8.5%             | 5.8%                | 0.4%                          | 2.3%                |
| Medical & Dental                                                | 3.0%                 | 0.2%                | 0.2%                 | 0.5%                | 0.0%                | 0.0%                 | 0.0%                | 0.0%                 | 1.5%                 | 0.8%                 | 2.9%                 | 10.9%                | 5.7%                 |                     | 2.0%             | 0.6%                | 0.1%                          | 1.3%                |
| Nursing & Midwifery                                             | 8.8%                 | 5.6%                | 9.9%                 | 6.4%                | 7.1%                | 10.9%                | 8.9%                | 9.8%                 | 10.5%                | 8.8%                 | 13.1%                | 11.0%                | 12.6%                |                     | 8.4%             | 5.0%                | 0.5%                          | 3.0%                |
| Health & Social Care Professionals                              | 2.9%                 | 4.2%                | 10.0%                | 1.3%                | 1.8%                | 3.5%                 | 4.0%                | 3.9%                 | 5.8%                 | 5.7%                 | 4.1%                 | 5.9%                 | 4.7%                 | 3.4%                | 4.3%             | 2.7%                | 0.2%                          | 1.4%                |
| Management & Administrative                                     | 5.4%                 | 3.0%                | 5.6%                 | 2.6%                | 7.4%                | 8.6%                 | 7.4%                | 7.8%                 | 12.2%                | 5.2%                 | 2.8%                 | 2.8%                 | 2.8%                 | 5.9%                | 5.1%             | 4.1%                | 0.2%                          | 0.8%                |
| General Support                                                 | 9.9%                 | 4.9%                | 13.0%                | 5.1%                | 9.0%                | 12.5%                | 6.6%                | 8.7%                 | 18.0%                | 3.4%                 | 9.0%                 | 8.7%                 | 8.9%                 | 47.50/              | 9.4%             | 7.2%                | 0.3%                          | 1.9%                |
| Patient & Client Care                                           | 9.5%                 | 5.6%                | 10.9%                | 6.8%                | 7.9%                | 13.7%                | 7.1%                | 9.9%                 | 15.2%                | 12.6%                | 12.6%                | 11.9%                | 12.4%                | 17.5%               | 9.6%             | 7.2%                | 0.3%                          | 1.9%                |
| Total August:  Medical & Dental                                 | <b>7.8%</b>          | <b>3.3%</b> 0.0%    | <b>10.6%</b>         | <b>6.1%</b> 0.0%    | 7.4%                | <b>8.2%</b> 0.0%     | <b>6.5%</b> 0.0%    | <b>7.2%</b> 0.0%     | <b>10.2%</b><br>0.0% | <b>8.7%</b><br>0.0%  | <b>6.7%</b> 0.0%     | 5.6%                 | <b>6.4%</b><br>0.0%  | 4.1%                | 7.3%<br>0.0%     | 5.7%                | 0.4%                          | 1.1%                |
| Nursing & Midwifery                                             | 6.5%                 | 3.9%                | 9.2%                 | 5.6%                | 0.0%<br>6.8%        | 5.2%                 | 9.5%                | 7.6%                 | 5.9%                 | 7.2%                 | 8.7%                 | 0.0%<br>4.7%         | 7.7%                 |                     | 6.6%             | 4.9%                | 0.5%                          | 1.1%                |
| Health & Social Care Professionals                              | 0.3%                 | 0.7%                | 12.0%                | 0.0%                | 2.4%                | 7.3%                 | 1.9%                | 3.1%                 | 3.0%                 | 7.9%                 | 2.8%                 | 1.7%                 | 2.4%                 |                     | 3.1%             | 2.6%                | 0.1%                          | 0.4%                |
| Management & Administrative                                     | 5.9%                 | 2.6%                | 9.0%                 | 3.5%                | 10.6%               | 10.8%                | 1.9%                | 5.5%                 | 13.6%                | 2.7%                 | 3.2%                 | 6.6%                 | 4.1%                 | 4.1%                | 5.3%             | 5.1%                | 0.1%                          | 0.2%                |
| General Support Patient & Client Care                           | 10.4%<br>8.8%        | 0.5%<br>3.6%        | 14.3%<br>11.2%       | 6.2%<br>7.4%        | 9.0%<br>7.8%        | 13.5%<br>9.2%        | 10.1%<br>7.1%       | 11.2%<br>8.0%        | 13.3%<br>13.3%       | 7.8%<br>10.5%        | 4.8%<br>7.5%         | 8.4%<br>6.6%         | 6.1%<br>7.3%         | 0.0%                | 9.0%<br>8.4%     | 7.3%<br>6.6%        | 0.3%<br>0.4%                  | 1.4%<br>1.3%        |
| Total July:                                                     | 7.2%                 | 3.3%                | 10.4%                | 4.7%                | 6.3%                | 9.6%                 | 6.3%                | 7.7%                 | 10.2%                | 8.5%                 | 6.5%                 | 4.0%                 | 5.9%                 | 3.5%                | 6.7%             | 5.2%                | 0.4%                          | 1.1%                |
| Medical & Dental                                                | 3.1%                 | 0.0%                | 0.0%                 | 0.0%                | 0.0%                | 0.0%                 | 0.0%                | 0.0%                 | 0.0%                 | 0.0%                 | 1.3%                 | 0.0%                 | 0.8%                 |                     | 0.7%             | 0.7%                |                               |                     |
| Nursing & Midwifery                                             | 5.7%                 | 4.0%                | 10.4%                | 5.1%                | 6.4%                | 8.7%                 | 8.7%                | 8.7%                 | 5.8%                 | 7.3%                 | 8.3%                 | 2.7%                 | 7.0%                 |                     | 6.3%             | 4.9%                | 0.4%                          | 1.0%                |
| Health & Social Care Professionals  Management & Administrative | 0.0%<br>5.8%         | 0.6%<br>1.6%        | 6.3%<br>4.6%         | 0.5%<br>2.1%        | 0.8%<br>2.7%        | 0.9%<br>7.2%         | 3.0%<br>2.2%        | 2.4%<br>4.5%         | 3.8%<br>10.4%        | 4.4%<br>2.5%         | 2.2%<br>4.9%         | 1.9%<br>4.1%         | 2.1%<br>4.7%         | 3.5%                | 2.2%<br>3.8%     | 1.5%<br>3.4%        | 0.2%<br>0.2%                  | 0.5%<br>0.2%        |
| General Support                                                 | 10.8%                | 0.9%                | 14.2%                | 3.6%                | 8.3%                | 16.4%                | 6.8%                | 10.0%                | 10.4%                | 3.3%                 | 3.0%                 | 3.6%                 | 3.2%                 | 3.5%                | 8.0%             | 6.2%                | 0.2%                          | 1.5%                |
| Patient & Client Care                                           | 8.0%                 | 3.5%                | 11.0%                | 5.4%                | 6.7%                | 10.0%                | 5.8%                | 7.7%                 | 13.2%                | 10.8%                | 7.9%                 | 7.2%                 | 7.7%                 | 0.0%                | 7.8%             | 6.0%                | 0.4%                          | 1.3%                |
| Total June:                                                     | 7.4%                 | 3.2%                | 8.7%                 | 5.5%                | 6.8%                | 9.4%                 | 7.0%                | 7.9%                 | 9.9%                 | 9.1%                 | 7.7%                 | 6.5%                 | 7.4%                 | 8.4%                | 7.1%             | 5.3%                | 0.4%                          | 1.4%                |
| Medical & Dental                                                | 4.3%<br>7.4%         | 0.0%<br>3.9%        | 0.0%<br>8.8%         | 0.0%<br>6.0%        | 0.0%<br>7.7%        | 0.0%<br>7.3%         | 0.0%<br>8.2%        | 0.0%<br>7.8%         | 0.0%<br>4.9%         | 0.0%<br>7.1%         | 6.2%<br>9.6%         | 13.3%                | 8.5%<br>8.4%         |                     | 2.7%<br>6.7%     | 1.2%<br>4.6%        | 0.4%                          | 1.4%<br>1.8%        |
| Nursing & Midwifery  Health & Social Care Professionals         | 1.3%                 | 1.9%                | 6.3%                 | 0.0%                | 0.4%                | 2.5%                 | 6.2%                | 5.6%                 | 1.8%                 | 8.0%                 | 3.6%                 | 4.5%<br>1.1%         | 2.9%                 |                     | 3.0%             | 2.2%                | 0.4%                          | 0.5%                |
| Management & Administrative                                     | 4.1%                 | 1.5%                | 5.2%                 | 2.4%                | 6.7%                | 13.5%                | 2.4%                | 4.9%                 | 11.3%                | 3.6%                 | 1.6%                 | 3.8%                 | 2.2%                 | 8.4%                | 4.5%             | 4.1%                | 0.1%                          | 0.3%                |
| General Support                                                 | 9.5%                 | 2.4%                | 10.9%                | 5.8%                | 8.0%                | 10.6%                | 6.5%                | 7.9%                 | 15.8%                | 2.4%                 | 6.1%                 | 9.2%                 | 7.1%                 |                     | 8.3%             | 6.4%                | 0.3%                          | 1.6%                |
| Patient & Client Care                                           | 7.7%                 | 3.3%                | 9.1%                 | 6.1%                | 6.4%                | 11.2%                | 7.3%                | 8.9%                 | 13.1%                | 11.7%                | 8.8%                 | 9.2%                 | 8.9%                 | 0.0%                | 8.0%             | 6.2%                | 0.4%                          | 1.4%                |
| Total May:  Medical & Dental                                    | <b>12.1%</b><br>4.3% | <b>6.5%</b>         | <b>9.3%</b><br>0.0%  | <b>8.8%</b><br>0.0% | <b>7.5%</b> 0.0%    | <b>14.3%</b> 0.0%    | <b>9.3%</b> 0.0%    | <b>11.3%</b> 0.0%    | <b>17.3%</b>         | <b>11.8%</b> 2.3%    | <b>15.9%</b> 5.7%    | <b>13.7%</b> 15.0%   | <b>15.4%</b><br>8.9% | 6.0%                | 10.8%<br>3.0%    | <b>6.1%</b> 0.8%    | <b>0.3%</b><br>0.1%           | <b>4.4%</b><br>2.1% |
| Nursing & Midwifery                                             | 12.4%                | 7.0%                | 9.7%                 | 10.5%               | 8.1%                | 13.1%                | 11.6%               | 12.3%                | 13.7%                | 10.0%                | 20.3%                | 13.9%                | 18.9%                |                     | 11.2%            | 5.1%                | 0.4%                          | 5.8%                |
| Health & Social Care Professionals                              | 0.0%                 | 5.5%                | 10.7%                | 1.1%                | 1.7%                | 2.1%                 | 5.9%                | 5.4%                 | 7.3%                 | 6.1%                 | 8.0%                 | 7.9%                 | 8.0%                 |                     | 5.3%             | 3.0%                | 0.2%                          | 2.2%                |
| Management & Administrative                                     | 5.2%                 | 2.9%                | 4.7%                 | 3.4%                | 8.9%                | 11.8%                | 7.7%                | 8.6%                 | 14.7%                | 5.6%                 | 1.8%                 | 3.7%                 | 2.3%                 | 6.0%                | 5.6%             | 4.5%                | 0.1%                          |                     |
| General Support Patient & Client Care                           | 10.2%<br>14.0%       | 6.4%<br>6.9%        | 12.0%<br>9.2%        | 4.6%<br>9.4%        | 9.2%<br>6.9%        | 16.1%<br>15.8%       | 9.3%<br>8.7%        | 11.7%<br>11.7%       | 24.9%<br>19.4%       | 1.5%<br>14.9%        | 13.6%<br>17.4%       | 11.3%<br>20.6%       | 12.9%<br>18.0%       | 0.0%                | 11.2%<br>11.9%   | 7.7%<br>7.2%        | 0.2%<br>0.4%                  | 3.2%<br>4.4%        |
| Total April:                                                    | 14.8%                | 8.6%                | 11.6%                | 9.9%                | 9.8%                | 24.3%                | 10.5%               | 16.5%                | 25.2%                | 14.5%                | 25.4%                | 16.3%                | 23.1%                | 4.9%                | 14.2%            | 6.2%                | 0.2%                          | 7.7%                |
| Medical & Dental                                                | 3.9%                 | 0.0%                | 0.0%                 | 2.6%                | 0.0%                | 0.0%                 | 0.0%                | 0.0%                 | 9.5%                 | 1.5%                 | 5.5%                 | 22.5%                | 10.5%                |                     | 4.1%             | 0.5%                | 0.1%                          | 3.4%                |
| Nursing & Midwifery                                             | 17.3%                | 10.4%               | 11.8%                | 11.9%               | 10.0%               | 26.9%                | 15.9%               | 21.3%                | 25.3%                | 14.0%                | 34.6%                | 26.6%                | 32.8%                |                     | 16.5%            | 5.3%                | 0.2%                          | 11.0%               |
| Health & Social Care Professionals  Management & Administrative | 3.7%<br>7.3%         | 7.6%<br>4.5%        | 12.2%<br>4.2%        | 2.3%<br>7.2%        | 3.9%<br>10.9%       | 0.0%<br>17.0%        | 6.5%<br>11.7%       | 5.6%<br>12.8%        | 10.9%<br>20.5%       | 8.1%<br>6.6%         | 7.5%<br>3.7%         | 2.9%<br>3.2%         | 6.2%<br>3.6%         | 4.9%                | 6.2%<br>7.5%     | 2.6%<br>4.5%        | 0.1%<br>0.1%                  | 3.6%<br>2.8%        |
| General Support                                                 | 14.1%                | 8.0%                | 14.1%                | 5.6%                | 8.7%                | 16.6%                | 7.7%                | 11.4%                | 31.1%                | 5.4%                 | 16.2%                | 6.9%                 | 13.2%                | 4.070               | 12.9%            | 8.1%                | 0.1%                          | 4.7%                |
| Patient & Client Care                                           | 15.4%                | 8.2%                | 12.5%                | 10.5%               | 10.8%               | 26.2%                | 8.3%                | 16.7%                | 25.1%                | 17.2%                | 30.7%                | 18.7%                | 27.9%                | 0.0%                | 14.8%            | 7.3%                | 0.3%                          | 7.3%                |
| Total March:                                                    | 8.1%                 | 6.8%                | 11.5%                | 5.0%                | 7.5%                | 12.7%                | 7.4%                | 9.5%                 | 12.4%                | 11.0%                | 9.2%                 | 21.2%                | 12.8%                | 10.1%               | 8.8%             | 6.0%                | 0.4%                          | 2.4%                |
| Medical & Dental  Nursing & Midwifery                           | 4.4%<br>8.2%         | 0.0%<br>7.0%        | 0.0%<br>11.5%        | 0.0%<br>5.2%        | 0.0%<br>6.4%        | 0.0%<br>12.2%        | 0.0%<br>8.7%        | 0.0%                 | 2.4%<br>10.7%        | 2.9%<br>10.9%        | 1.8%<br>8.5%         | 30.2%<br>24.7%       | 13.0%<br>13.0%       |                     | 4.1%<br>8.7%     | 1.2%<br>5.2%        | 0.4%                          | 2.9%<br>3.1%        |
| Health & Social Care Professionals                              | 6.0%                 | 8.7%                | 13.9%                | 1.8%                | 1.1%                | 8.6%                 | 4.2%                | 4.7%                 | 10.0%                | 6.2%                 | 4.7%                 | 21.6%                | 10.7%                |                     | 7.0%             | 3.3%                | 0.2%                          | 3.6%                |
| Management & Administrative                                     | 5.8%                 | 5.0%                | 6.5%                 | 1.5%                | 7.4%                | 0.7%                 | 11.2%               | 9.4%                 | 14.2%                | 8.5%                 | 2.7%                 | 0.0%                 | 2.0%                 | 10.2%               | 6.2%             | 4.3%                | 0.3%                          | 1.7%                |
| General Support                                                 | 10.7%                | 7.7%                | 11.5%                | 5.4%                | 9.7%                | 10.1%                | 7.2%                | 8.4%                 | 14.3%                | 4.9%                 | 10.5%                | 16.8%                | 12.7%                |                     | 9.8%             | 7.2%                | 0.3%                          | 2.3%                |
| Patient & Client Care  Total February:                          | 8.0%<br><b>6.1%</b>  | 6.7%<br><b>5.3%</b> | 12.6%<br><b>9.4%</b> | 5.7%<br><b>4.5%</b> | 8.8%<br><b>6.3%</b> | 15.1%<br><b>8.0%</b> | 6.5%<br><b>5.3%</b> | 10.1%<br><b>6.3%</b> | 13.0%<br><b>8.7%</b> | 12.3%<br><b>8.7%</b> | 12.8%<br><b>6.1%</b> | 22.9%<br><b>4.8%</b> | 15.7%<br><b>5.8%</b> | 0.0%<br><b>5.2%</b> | 9.5%<br>6.4%     | 7.1%<br><b>5.8%</b> | 0.4%<br><b>0.7%</b>           | 2.0%                |
| Medical & Dental                                                | 2.9%                 | 0.0%                | 1.6%                 | 0.0%                | 0.0%                | 0.0%                 | 0.0%                | 0.0%                 | 0.0%                 | 0.0%                 | 0.4%                 | 0.0%                 | 0.3%                 | J.Z 70              | 0.6%             | 0.5%                | 0.7%                          |                     |
| Nursing & Midwifery                                             | 6.3%                 | 4.5%                | 8.7%                 | 5.2%                | 4.6%                | 5.4%                 | 5.2%                | 5.3%                 | 6.0%                 | 6.9%                 | 6.5%                 | 3.2%                 | 5.7%                 |                     | 5.8%             | 5.0%                | 0.7%                          |                     |
| Health & Social Care Professionals                              | 7.0%                 | 3.4%                | 8.9%                 | 2.5%                | 1.6%                | 5.9%                 | 2.5%                | 2.8%                 | 4.2%                 | 3.6%                 | 1.8%                 | 5.5%                 | 3.0%                 | 0.0%                | 3.7%             | 3.4%                | 0.4%                          |                     |
| Management & Administrative  General Support                    | 3.8%<br>7.0%         | 2.8%<br>6.4%        | 5.9%<br>12.1%        | 1.8%<br>5.0%        | 3.6%<br>9.7%        | 0.6%<br>11.3%        | 9.9%<br>1.2%        | 8.1%<br>5.1%         | 6.1%<br>11.9%        | 4.7%<br>0.4%         | 1.1%<br>7.8%         | 0.0%<br>7.1%         | 0.8%<br>7.5%         | 5.2%                | 3.8%<br>7.5%     | 3.5%<br>7.0%        | 0.4%<br>0.5%                  |                     |
| Patient & Client Care                                           | 6.2%                 | 6.2%                | 10.4%                | 4.5%                | 7.7%                | 10.0%                | 7.2%                | 8.3%                 | 9.8%                 | 11.2%                | 7.7%                 | 4.3%                 | 6.8%                 | 50.0%               | 7.5%             | 6.8%                | 0.7%                          |                     |
| Total January:                                                  | 6.4%                 | 5.8%                | 10.2%                | 4.4%                | 7.4%                | 6.9%                 | 5.1%                | 5.8%                 | 10.5%                | 9.1%                 | 6.4%                 | 4.0%                 | 5.9%                 | 5.0%                | 6.8%             | 6.1%                | 0.7%                          |                     |
| Medical & Dental                                                | 0.9%                 | 0.0%                | 0.0%                 | 0.0%                | 0.0%                | 0.0%                 | 0.0%                | 0.0%                 | 0.0%                 | 0.0%                 | 0.8%                 | 0.0%                 | 0.5%                 |                     | 0.3%             | 0.1%                | 0.1%                          |                     |
| Nursing & Midwifery  Health & Social Care Professionals         | 6.0%<br>4.8%         | 4.6%<br>5.7%        | 8.9%<br>9.0%         | 4.4%<br>1.0%        | 7.1%<br>2.6%        | 5.1%<br>2.7%         | 4.1%<br>1.7%        | 4.6%<br>1.9%         | 7.1%<br>5.1%         | 6.6%<br>1.6%         | 6.6%<br>1.6%         | 4.0%<br>1.0%         | 6.0%<br>1.4%         | 4.5%                | 5.8%<br>3.2%     | 5.0%<br>2.8%        | 0.8%<br>0.4%                  |                     |
| Management & Administrative                                     | 4.8%                 | 2.6%                | 5.3%                 | 1.0%                | 8.4%                | 3.8%                 | 12.3%               | 10.5%                | 6.1%                 | 6.9%                 | 3.2%                 | 1.0%                 | 2.7%                 | 4.6%                | 4.4%             | 4.1%                | 0.4%                          |                     |
| General Support                                                 | 6.3%                 | 7.6%                | 14.7%                | 4.5%                | 9.4%                | 5.1%                 | 3.9%                | 4.3%                 | 14.7%                | 1.8%                 | 9.0%                 | 5.7%                 | 7.9%                 |                     | 8.2%             | 7.5%                | 0.6%                          |                     |
| Patient & Client Care                                           | 7.3%                 | 6.9%                | 11.8%                | 5.3%                | 7.7%                | 9.8%                 | 6.1%                | 7.6%                 | 12.8%                | 11.7%                | 7.3%                 | 3.3%                 | 6.4%                 | 100.0%              | 8.3%             | 7.5%                | 0.7%                          |                     |
| Older People: 2019 overall                                      | 6.1%                 |                     | 7.8%                 | 4.3%                | 5.7%                | 6.4%                 | 4.3%                | 5.1%                 | 8.2%                 | 7.9%                 | 5.8%                 | 4.2%                 | 5.4%                 |                     | 5.9%             | 5.4%                | 0.6%                          |                     |
| Medical & Dental                                                | 0.0%                 | 0.0%                | 2.7%                 | 0.6%                | 2.3%                | 0.0%                 | 2.2%                | 1.6%                 | 2.4%                 | 0.1%                 | 0.8%                 | 1.0%                 | 0.9%                 |                     | 1.0%             | 0.9%                | 0.1%                          |                     |
| Nursing & Midwifery                                             | 5.5%                 | 5.0%                | 8.1%                 | 4.1%                | 5.5%                | 2.8%                 | 3.5%                | 3.2%                 | 6.0%                 | 7.3%                 | 5.6%                 | 2.6%                 | 4.8%                 |                     | 5.4%             | 4.7%                | 0.6%                          |                     |
| Health & Social Care Professionals                              | 5.7%                 | 2.1%                | 4.8%                 | 1.7%                | 2.2%                | 3.8%                 | 2.4%                | 2.6%                 | 4.3%                 | 2.1%                 | 3.6%                 | 3.9%                 | 3.7%                 |                     | 3.2%             | 2.8%                | 0.4%                          |                     |
| Management & Administrative General Support                     | 4.6%<br>6.1%         | 2.2%<br>4.3%        | 4.3%<br>10.9%        | 2.8%<br>4.4%        | 4.0%<br>6.3%        | 5.8%<br>6.5%         | 4.1%<br>3.5%        | 4.4%<br>4.7%         | 5.7%<br>10.5%        | 4.8%<br>4.7%         | 3.7%<br>6.4%         | 1.9%<br>4.9%         | 3.3%<br>5.9%         |                     | 3.8%<br>6.4%     | 3.5%<br>5.9%        | 0.3%<br>0.4%                  |                     |
| Patient & Client Care                                           | 7.0%                 |                     |                      | 4.4%                | 6.4%                |                      |                     | 7.4%                 | 9.9%                 | 9.3%                 | 7.5%                 |                      | 6.8%                 |                     | 7.0%             | 5.9%                | 0.4%                          |                     |
| r ation a onen oare                                             | 1.070                | 3.370               | 0.1/0                | 7.070               | 0.4/0               | 3.3/0                | 0.076               | 1.4/0                | 3.3/0                | 9.3/0                | 1.0/0                | 7.3/0                | 0.076                |                     | 7.070            | 0.9/0               | U. + /0                       |                     |