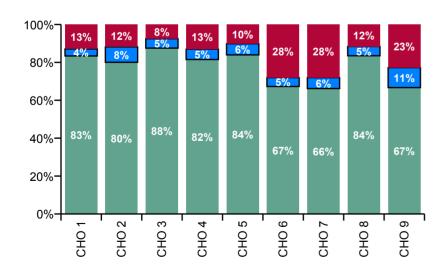

| Older People Absence Rate - by<br>Care Group: Aug 2020 | Certified absence | Self-<br>certified<br>absence | COVID-19<br>absence | Total<br>absence<br>rate | Certified | Self-<br>certified | COVID-19 |
|--------------------------------------------------------|-------------------|-------------------------------|---------------------|--------------------------|-----------|--------------------|----------|
| Older People                                           | 5.7%              | 0.4%                          | 1.1%                | 7.3%                     | 78.7%     | 5.6%               | 15.7%    |
| CHO 1                                                  | 6.5%              | 0.3%                          | 1.0%                | 7.8%                     | 83.4%     | 3.7%               | 12.9%    |
| CHO 2                                                  | 2.7%              | 0.3%                          | 0.4%                | 3.3%                     | 80.1%     | 8.1%               | 11.8%    |
| CHO 3                                                  | 9.3%              | 0.5%                          | 0.8%                | 10.6%                    | 87.6%     | 4.9%               | 7.5%     |
| CHO 4                                                  | 5.0%              | 0.3%                          | 0.8%                | 6.1%                     | 81.5%     | 5.4%               | 13.0%    |
| CHO 5                                                  | 6.2%              | 0.4%                          | 0.8%                | 7.4%                     | 83.9%     | 5.9%               | 10.2%    |
| Health Service Executive                               | 6.3%              | 0.2%                          | 1.7%                | 8.2%                     | 76.2%     | 3.0%               | 20.9%    |
| Section 38 Voluntary Agencies                          | 3.9%              | 0.4%                          | 2.2%                | 6.5%                     | 60.0%     | 6.0%               | 34.1%    |
| CHO 6                                                  | 4.8%              | 0.3%                          | 2.0%                | 7.2%                     | 67.3%     | 4.6%               | 28.1%    |
| CHO 7                                                  | 6.7%              | 0.6%                          | 2.9%                | 10.2%                    | 66.2%     | 5.7%               | 28.1%    |
| CHO 8                                                  | 7.2%              | 0.4%                          | 1.0%                | 8.7%                     | 83.5%     | 4.9%               | 11.6%    |
| Health Service Executive                               | 3.9%              | 0.8%                          | 2.0%                | 6.7%                     | 58.3%     | 12.1%              | 29.6%    |
| Section 38 Voluntary Agencies                          | 5.3%              | 0.3%                          |                     | 5.6%                     | 94.7%     | 5.3%               | 0.0%     |
| CHO 9                                                  | 4.3%              | 0.7%                          | 1.5%                | 6.4%                     | 66.7%     | 10.5%              | 22.8%    |
| Other Community Services                               | 4.1%              |                               |                     | 4.1%                     | 100.0%    | 0.0%               | 0.0%     |