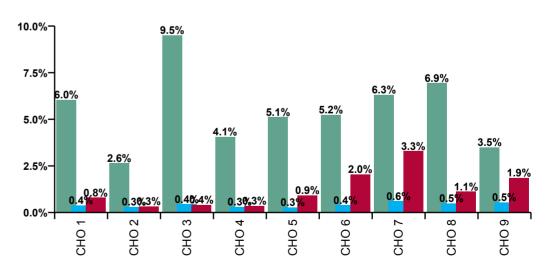

| Older People Absence Rate - by<br>Care Group: Jul 2020 | Certified absence | Self-<br>certified<br>absence | COVID-19<br>absence | Total<br>absence<br>rate | Certified | Self-<br>certified | COVID-19 |
|--------------------------------------------------------|-------------------|-------------------------------|---------------------|--------------------------|-----------|--------------------|----------|
| Older People                                           | 5.2%              | 0.4%                          | 1.1%                | 6.7%                     | 78.3%     | 5.8%               | 15.8%    |
| CHO 1                                                  | 6.0%              | 0.4%                          | 0.8%                | 7.2%                     | 83.8%     | 5.2%               | 11.0%    |
| CHO 2                                                  | 2.6%              | 0.3%                          | 0.3%                | 3.3%                     | 81.2%     | 8.9%               | 9.9%     |
| CHO 3                                                  | 9.5%              | 0.4%                          | 0.4%                | 10.4%                    | 91.8%     | 4.3%               | 3.9%     |
| CHO 4                                                  | 4.1%              | 0.3%                          | 0.3%                | 4.7%                     | 86.3%     | 6.2%               | 7.4%     |
| CHO 5                                                  | 5.1%              | 0.3%                          | 0.9%                | 6.3%                     | 81.1%     | 4.3%               | 14.6%    |
| Health Service Executive                               | 6.7%              | 0.5%                          | 2.4%                | 9.6%                     | 70.1%     | 5.2%               | 24.8%    |
| Section 38 Voluntary Agencies                          | 4.2%              | 0.3%                          | 1.8%                | 6.3%                     | 66.5%     | 5.0%               | 28.5%    |
| CHO 6                                                  | 5.2%              | 0.4%                          | 2.0%                | 7.7%                     | 68.3%     | 5.1%               | 26.6%    |
| CHO 7                                                  | 6.3%              | 0.6%                          | 3.3%                | 10.2%                    | 61.8%     | 5.9%               | 32.2%    |
| CHO 8                                                  | 6.9%              | 0.5%                          | 1.1%                | 8.5%                     | 81.2%     | 5.8%               | 13.0%    |
| Health Service Executive                               | 3.5%              | 0.6%                          | 2.4%                | 6.5%                     | 53.2%     | 9.2%               | 37.6%    |
| Section 38 Voluntary Agencies                          | 3.6%              | 0.4%                          |                     | 4.0%                     | 90.6%     | 9.4%               | 0.0%     |
| CHO 9                                                  | 3.5%              | 0.5%                          | 1.9%                | 5.9%                     | 59.3%     | 9.2%               | 31.5%    |
| Other Community Services                               | 3.5%              |                               |                     | 3.5%                     | 100.0%    | 0.0%               | 0.0%     |