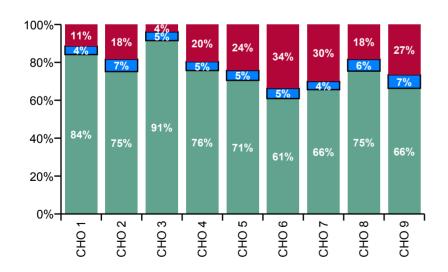

| Older People Absence Rate - by<br>Care Group: Jun 2020 | Certified absence | Self-<br>certified<br>absence | COVID-19<br>absence | Total<br>absence<br>rate | Certified | Self-<br>certified | COVID-19 |
|--------------------------------------------------------|-------------------|-------------------------------|---------------------|--------------------------|-----------|--------------------|----------|
| Older People                                           | 5.3%              | 0.4%                          | 1.4%                | 7.1%                     | 74.6%     | 5.3%               | 20.1%    |
| CHO 1                                                  | 6.2%              | 0.3%                          | 0.8%                | 7.4%                     | 84.1%     | 4.5%               | 11.4%    |
| CHO 2                                                  | 2.4%              | 0.2%                          | 0.6%                | 3.2%                     | 75.1%     | 6.5%               | 18.3%    |
| CHO 3                                                  | 7.9%              | 0.4%                          | 0.3%                | 8.7%                     | 91.5%     | 4.6%               | 3.9%     |
| CHO 4                                                  | 4.1%              | 0.3%                          | 1.1%                | 5.5%                     | 75.7%     | 4.7%               | 19.6%    |
| CHO 5                                                  | 4.8%              | 0.4%                          | 1.6%                | 6.8%                     | 70.5%     | 5.2%               | 24.3%    |
| Health Service Executive                               | 5.8%              | 0.5%                          | 3.1%                | 9.4%                     | 61.6%     | 5.0%               | 33.4%    |
| Section 38 Voluntary Agencies                          | 4.2%              | 0.4%                          | 2.4%                | 7.0%                     | 60.4%     | 5.6%               | 34.0%    |
| CHO 6                                                  | 4.8%              | 0.4%                          | 2.7%                | 7.9%                     | 60.9%     | 5.3%               | 33.7%    |
| CHO 7                                                  | 6.5%              | 0.4%                          | 3.0%                | 9.9%                     | 65.6%     | 4.3%               | 30.0%    |
| CHO 8                                                  | 6.9%              | 0.6%                          | 1.7%                | 9.1%                     | 75.4%     | 6.2%               | 18.4%    |
| Health Service Executive                               | 4.7%              | 0.5%                          | 2.4%                | 7.7%                     | 61.6%     | 6.6%               | 31.8%    |
| Section 38 Voluntary Agencies                          | 5.5%              | 0.6%                          | 0.4%                | 6.5%                     | 84.1%     | 9.1%               | 6.8%     |
| CHO 9                                                  | 4.9%              | 0.5%                          | 2.0%                | 7.4%                     | 66.3%     | 7.2%               | 26.5%    |
| Other Community Services                               | 8.3%              | 0.1%                          |                     | 8.4%                     | 99.1%     | 0.9%               | 0.0%     |