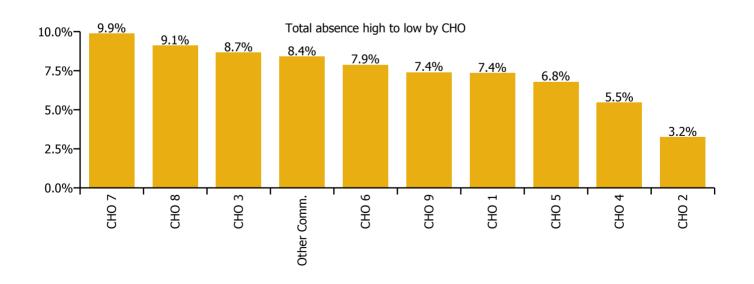

Total absence

7.1%

7.4%
3.2%
8.7%
5.5%
6.8%
9.4%
7.0%
7.9%
9.9%
6.5%
7.4%
8.4%