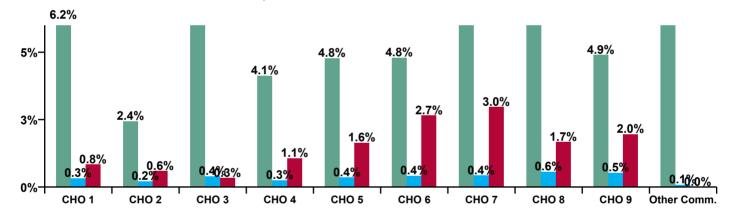

| Older People Absence Rate - by<br>Care Group: Jun 2020 | Certified absence | Self-<br>certified<br>absence | COVID-19<br>absence | Total<br>absence<br>rate | Certified | Self-<br>certified | COVID-19 |
|--------------------------------------------------------|-------------------|-------------------------------|---------------------|--------------------------|-----------|--------------------|----------|
| Older People                                           | 5.3%              | 0.4%                          | 1.4%                | 7.1%                     | 74.6%     | 5.3%               | 20.1%    |
| CHO 1                                                  | 6.2%              | 0.3%                          | 0.8%                | 7.4%                     | 84.1%     | 4.5%               | 11.4%    |
| CHO 2                                                  | 2.4%              | 0.2%                          | 0.6%                | 3.2%                     | 75.1%     | 6.5%               | 18.3%    |
| CHO 3                                                  | 7.9%              | 0.4%                          | 0.3%                | 8.7%                     | 91.5%     | 4.6%               | 3.9%     |
| CHO 4                                                  | 4.1%              | 0.3%                          | 1.1%                | 5.5%                     | 75.7%     | 4.7%               | 19.6%    |
| CHO 5                                                  | 4.8%              | 0.4%                          | 1.6%                | 6.8%                     | 70.5%     | 5.2%               | 24.3%    |
| Health Service Executive                               | 5.8%              | 0.5%                          | 3.1%                | 9.4%                     | 61.6%     | 5.0%               | 33.4%    |
| Section 38 Voluntary Agencies                          | 4.2%              | 0.4%                          | 2.4%                | 7.0%                     | 60.4%     | 5.6%               | 34.0%    |
| CHO 6                                                  | 4.8%              | 0.4%                          | 2.7%                | 7.9%                     | 60.9%     | 5.3%               | 33.7%    |
| CHO 7                                                  | 6.5%              | 0.4%                          | 3.0%                | 9.9%                     | 65.6%     | 4.3%               | 30.0%    |
| CHO 8                                                  | 6.9%              | 0.6%                          | 1.7%                | 9.1%                     | 75.4%     | 6.2%               | 18.4%    |
| Health Service Executive                               | 4.7%              | 0.5%                          | 2.4%                | 7.7%                     | 61.6%     | 6.6%               | 31.8%    |
| Section 38 Voluntary Agencies                          | 5.5%              | 0.6%                          | 0.4%                | 6.5%                     | 84.1%     | 9.1%               | 6.8%     |
| CHO 9                                                  | 4.9%              | 0.5%                          | 2.0%                | 7.4%                     | 66.3%     | 7.2%               | 26.5%    |
| Other Community Services                               | 8.3%              | 0.1%                          |                     | 8.4%                     | 99.1%     | 0.9%               | 0.0%     |