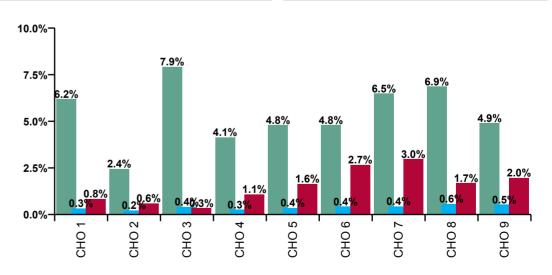

| Older People Absence Rate - by<br>Care Group: Jun 2020 | Certified absence | Self-<br>certified<br>absence | COVID-19<br>absence | Total<br>absence<br>rate | Certified | Self-<br>certified | COVID-19 |
|--------------------------------------------------------|-------------------|-------------------------------|---------------------|--------------------------|-----------|--------------------|----------|
| Older People                                           | 5.3%              | 0.4%                          | 1.4%                | 7.1%                     | 74.6%     | 5.3%               | 20.1%    |
| CHO 1                                                  | 6.2%              | 0.3%                          | 0.8%                | 7.4%                     | 84.1%     | 4.5%               | 11.4%    |
| CHO 2                                                  | 2.4%              | 0.2%                          | 0.6%                | 3.2%                     | 75.1%     | 6.5%               | 18.3%    |
| CHO 3                                                  | 7.9%              | 0.4%                          | 0.3%                | 8.7%                     | 91.5%     | 4.6%               | 3.9%     |
| CHO 4                                                  | 4.1%              | 0.3%                          | 1.1%                | 5.5%                     | 75.7%     | 4.7%               | 19.6%    |
| CHO 5                                                  | 4.8%              | 0.4%                          | 1.6%                | 6.8%                     | 70.5%     | 5.2%               | 24.3%    |
| Health Service Executive                               | 5.8%              | 0.5%                          | 3.1%                | 9.4%                     | 61.6%     | 5.0%               | 33.4%    |
| Section 38 Voluntary Agencies                          | 4.2%              | 0.4%                          | 2.4%                | 7.0%                     | 60.4%     | 5.6%               | 34.0%    |
| CHO 6                                                  | 4.8%              | 0.4%                          | 2.7%                | 7.9%                     | 60.9%     | 5.3%               | 33.7%    |
| CHO 7                                                  | 6.5%              | 0.4%                          | 3.0%                | 9.9%                     | 65.6%     | 4.3%               | 30.0%    |
| CHO 8                                                  | 6.9%              | 0.6%                          | 1.7%                | 9.1%                     | 75.4%     | 6.2%               | 18.4%    |
| Health Service Executive                               | 4.7%              | 0.5%                          | 2.4%                | 7.7%                     | 61.6%     | 6.6%               | 31.8%    |
| Section 38 Voluntary Agencies                          | 5.5%              | 0.6%                          | 0.4%                | 6.5%                     | 84.1%     | 9.1%               | 6.8%     |
| CHO 9                                                  | 4.9%              | 0.5%                          | 2.0%                | 7.4%                     | 66.3%     | 7.2%               | 26.5%    |
| Other Community Services                               | 8.3%              | 0.1%                          |                     | 8.4%                     | 99.1%     | 0.9%               | 0.0%     |