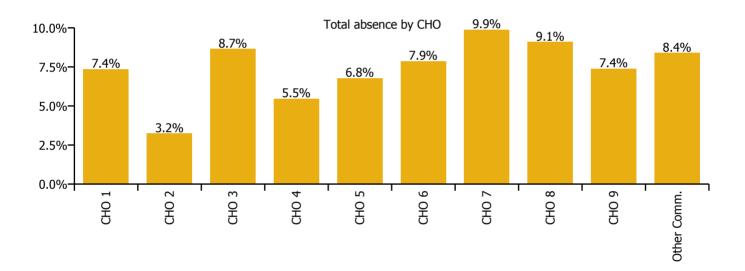

Total absence

7.1%

7.4%
3.2%
8.7%
5.5%
6.8%
9.4%
7.0%
7.9%
9.9%
6.5%
7.4%
8.4%