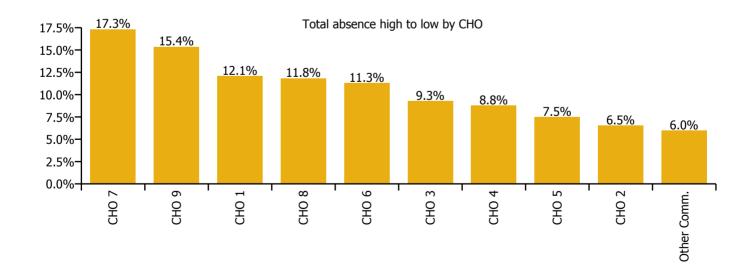

| Older People Absence Rate - by<br>Care Group: May 2020 | Certified absence | Self-<br>certified<br>absence | COVID-19<br>absence | Total<br>absence<br>rate | Certified | Self-<br>certified | COVID-19 |
|--------------------------------------------------------|-------------------|-------------------------------|---------------------|--------------------------|-----------|--------------------|----------|
| Older People                                           | 6.1%              | 0.3%                          | 4.4%                | 10.8%                    | 56.4%     | 3.0%               | 40.6%    |
| CHO 1                                                  | 8.2%              | 0.3%                          | 3.6%                | 12.1%                    | 68.0%     | 2.2%               | 29.9%    |
| CHO 2                                                  | 3.8%              | 0.3%                          | 2.5%                | 6.5%                     | 57.4%     | 4.2%               | 38.4%    |
| CHO 3                                                  | 7.3%              | 0.5%                          | 1.5%                | 9.3%                     | 78.2%     | 5.4%               | 16.4%    |
| CHO 4                                                  | 4.1%              | 0.2%                          | 4.4%                | 8.8%                     | 47.3%     | 2.1%               | 50.6%    |
| CHO 5                                                  | 4.6%              | 0.2%                          | 2.6%                | 7.5%                     | 62.1%     | 3.3%               | 34.6%    |
| Health Service Executive                               | 7.9%              | 0.4%                          | 6.0%                | 14.3%                    | 55.3%     | 3.0%               | 41.8%    |
| Section 38 Voluntary Agencies                          | 3.9%              | 0.2%                          | 5.1%                | 9.3%                     | 42.3%     | 2.3%               | 55.4%    |
| CHO 6                                                  | 5.5%              | 0.3%                          | 5.5%                | 11.3%                    | 48.8%     | 2.6%               | 48.6%    |
| CHO 7                                                  | 9.4%              | 0.4%                          | 7.5%                | 17.3%                    | 54.3%     | 2.6%               | 43.2%    |
| CHO 8                                                  | 7.1%              | 0.5%                          | 4.3%                | 11.8%                    | 59.7%     | 4.0%               | 36.3%    |
| Health Service Executive                               | 5.9%              | 0.4%                          | 9.6%                | 15.9%                    | 36.9%     | 2.7%               | 60.4%    |
| Section 38 Voluntary Agencies                          | 6.4%              | 0.2%                          | 7.2%                | 13.7%                    | 46.6%     | 1.1%               | 52.3%    |
| CHO 9                                                  | 6.0%              | 0.4%                          | 9.0%                | 15.4%                    | 39.0%     | 2.3%               | 58.7%    |
| Other Community Services                               | 5.9%              | 0.1%                          |                     | 6.0%                     | 98.6%     | 1.4%               | 0.0%     |

| Certified absence | Self-<br>certified<br>absence | COVID-19<br>absence | Total<br>absence |
|-------------------|-------------------------------|---------------------|------------------|
| 6.1%              | 0.3%                          | 4.4%                | 10.8%            |
| 8.2%              | 0.3%                          | 3.6%                | 12.1%            |
| 3.8%              | 0.3%                          | 2.5%                | 6.5%             |
| 7.3%              | 0.5%                          | 1.5%                | 9.3%             |
| 4.1%              | 0.2%                          | 4.4%                | 8.8%             |
| 4.6%              | 0.2%                          | 2.6%                | 7.5%             |
| 7.9%              | 0.4%                          | 6.0%                | 14.3%            |
| 3.9%              | 0.2%                          | 5.1%                | 9.3%             |
| 5.5%              | 0.3%                          | 5.5%                | 11.3%            |
| 9.4%              | 0.4%                          | 7.5%                | 17.3%            |
| 7.1%              | 0.5%                          | 4.3%                | 11.8%            |
| 5.9%              | 0.4%                          | 9.6%                | 15.9%            |
| 6.4%              | 0.2%                          | 7.2%                | 13.7%            |
| 6.0%              | 0.4%                          | 9.0%                | 15.4%            |
| 5.9%              | 0.1%                          |                     | 6.0%             |