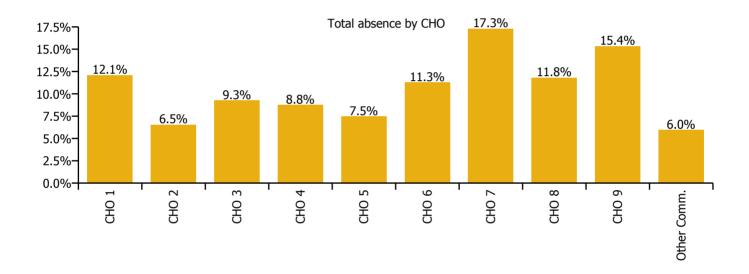

| Older People Absence Rate - by<br>Care Group: May 2020 | Certified absence | Self-<br>certified<br>absence | COVID-19<br>absence | Total<br>absence<br>rate | Certified | Self-<br>certified | COVID-19 |
|--------------------------------------------------------|-------------------|-------------------------------|---------------------|--------------------------|-----------|--------------------|----------|
| Older People                                           | 6.1%              | 0.3%                          | 4.4%                | 10.8%                    | 56.4%     | 3.0%               | 40.6%    |
| CHO 1                                                  | 8.2%              | 0.3%                          | 3.6%                | 12.1%                    | 68.0%     | 2.2%               | 29.9%    |
| CHO 2                                                  | 3.8%              | 0.3%                          | 2.5%                | 6.5%                     | 57.4%     | 4.2%               | 38.4%    |
| CHO 3                                                  | 7.3%              | 0.5%                          | 1.5%                | 9.3%                     | 78.2%     | 5.4%               | 16.4%    |
| CHO 4                                                  | 4.1%              | 0.2%                          | 4.4%                | 8.8%                     | 47.3%     | 2.1%               | 50.6%    |
| CHO 5                                                  | 4.6%              | 0.2%                          | 2.6%                | 7.5%                     | 62.1%     | 3.3%               | 34.6%    |
| Health Service Executive                               | 7.9%              | 0.4%                          | 6.0%                | 14.3%                    | 55.3%     | 3.0%               | 41.8%    |
| Section 38 Voluntary Agencies                          | 3.9%              | 0.2%                          | 5.1%                | 9.3%                     | 42.3%     | 2.3%               | 55.4%    |
| CHO 6                                                  | 5.5%              | 0.3%                          | 5.5%                | 11.3%                    | 48.8%     | 2.6%               | 48.6%    |
| CHO 7                                                  | 9.4%              | 0.4%                          | 7.5%                | 17.3%                    | 54.3%     | 2.6%               | 43.2%    |
| CHO 8                                                  | 7.1%              | 0.5%                          | 4.3%                | 11.8%                    | 59.7%     | 4.0%               | 36.3%    |
| Health Service Executive                               | 5.9%              | 0.4%                          | 9.6%                | 15.9%                    | 36.9%     | 2.7%               | 60.4%    |
| Section 38 Voluntary Agencies                          | 6.4%              | 0.2%                          | 7.2%                | 13.7%                    | 46.6%     | 1.1%               | 52.3%    |
| CHO 9                                                  | 6.0%              | 0.4%                          | 9.0%                | 15.4%                    | 39.0%     | 2.3%               | 58.7%    |
| Other Community Services                               | 5.9%              | 0.1%                          |                     | 6.0%                     | 98.6%     | 1.4%               | 0.0%     |

| Certified absence | Self-<br>certified<br>absence | COVID-19<br>absence | Total<br>absence |
|-------------------|-------------------------------|---------------------|------------------|
| 6.1%              | 0.3%                          | 4.4%                | 10.8%            |
| 8.2%              | 0.3%                          | 3.6%                | 12.1%            |
| 3.8%              | 0.3%                          | 2.5%                | 6.5%             |
| 7.3%              | 0.5%                          | 1.5%                | 9.3%             |
| 4.1%              | 0.2%                          | 4.4%                | 8.8%             |
| 4.6%              | 0.2%                          | 2.6%                | 7.5%             |
| 7.9%              | 0.4%                          | 6.0%                | 14.3%            |
| 3.9%              | 0.2%                          | 5.1%                | 9.3%             |
| 5.5%              | 0.3%                          | 5.5%                | 11.3%            |
| 9.4%              | 0.4%                          | 7.5%                | 17.3%            |
| 7.1%              | 0.5%                          | 4.3%                | 11.8%            |
| 5.9%              | 0.4%                          | 9.6%                | 15.9%            |
| 6.4%              | 0.2%                          | 7.2%                | 13.7%            |
| 6.0%              | 0.4%                          | 9.0%                | 15.4%            |
| 5.9%              | 0.1%                          |                     | 6.0%             |