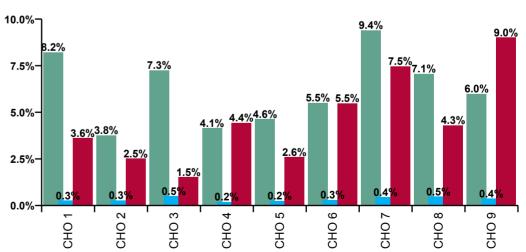

| Older People Absence Rate - by<br>Care Group: May 2020 | Certified absence | Self-<br>certified<br>absence | COVID-19<br>absence | Total<br>absence<br>rate | Certified | Self-<br>certified | COVID-19 |
|--------------------------------------------------------|-------------------|-------------------------------|---------------------|--------------------------|-----------|--------------------|----------|
| Older People                                           | 6.1%              | 0.3%                          | 4.4%                | 10.8%                    | 56.4%     | 3.0%               | 40.6%    |
| CHO 1                                                  | 8.2%              | 0.3%                          | 3.6%                | 12.1%                    | 68.0%     | 2.2%               | 29.9%    |
| CHO 2                                                  | 3.8%              | 0.3%                          | 2.5%                | 6.5%                     | 57.4%     | 4.2%               | 38.4%    |
| CHO 3                                                  | 7.3%              | 0.5%                          | 1.5%                | 9.3%                     | 78.2%     | 5.4%               | 16.4%    |
| CHO 4                                                  | 4.1%              | 0.2%                          | 4.4%                | 8.8%                     | 47.3%     | 2.1%               | 50.6%    |
| CHO 5                                                  | 4.6%              | 0.2%                          | 2.6%                | 7.5%                     | 62.1%     | 3.3%               | 34.6%    |
| Health Service Executive                               | 7.9%              | 0.4%                          | 6.0%                | 14.3%                    | 55.3%     | 3.0%               | 41.8%    |
| Section 38 Voluntary Agencies                          | 3.9%              | 0.2%                          | 5.1%                | 9.3%                     | 42.3%     | 2.3%               | 55.4%    |
| CHO 6                                                  | 5.5%              | 0.3%                          | 5.5%                | 11.3%                    | 48.8%     | 2.6%               | 48.6%    |
| CHO 7                                                  | 9.4%              | 0.4%                          | 7.5%                | 17.3%                    | 54.3%     | 2.6%               | 43.2%    |
| CHO 8                                                  | 7.1%              | 0.5%                          | 4.3%                | 11.8%                    | 59.7%     | 4.0%               | 36.3%    |
| Health Service Executive                               | 5.9%              | 0.4%                          | 9.6%                | 15.9%                    | 36.9%     | 2.7%               | 60.4%    |
| Section 38 Voluntary Agencies                          | 6.4%              | 0.2%                          | 7.2%                | 13.7%                    | 46.6%     | 1.1%               | 52.3%    |
| CHO 9                                                  | 6.0%              | 0.4%                          | 9.0%                | 15.4%                    | 39.0%     | 2.3%               | 58.7%    |
| Other Community Services                               | 5.9%              | 0.1%                          |                     | 6.0%                     | 98.6%     | 1.4%               | 0.0%     |

| Certified absence | Self-<br>certified<br>absence | COVID-19<br>absence | Total<br>absence |
|-------------------|-------------------------------|---------------------|------------------|
| 6.1%              | 0.3%                          | 4.4%                | 10.8%            |
| 8.2%              | 0.3%                          | 3.6%                | 12.1%            |
| 3.8%              | 0.3%                          | 2.5%                | 6.5%             |
| 7.3%              | 0.5%                          | 1.5%                | 9.3%             |
| 4.1%              | 0.2%                          | 4.4%                | 8.8%             |
| 4.6%              | 0.2%                          | 2.6%                | 7.5%             |
| 7.9%              | 0.4%                          | 6.0%                | 14.3%            |
| 3.9%              | 0.2%                          | 5.1%                | 9.3%             |
| 5.5%              | 0.3%                          | 5.5%                | 11.3%            |
| 9.4%              | 0.4%                          | 7.5%                | 17.3%            |
| 7.1%              | 0.5%                          | 4.3%                | 11.8%            |
| 5.9%              | 0.4%                          | 9.6%                | 15.9%            |
| 6.4%              | 0.2%                          | 7.2%                | 13.7%            |
| 6.0%              | 0.4%                          | 9.0%                | 15.4%            |
| 5.9%              | 0.1%                          |                     | 6.0%             |