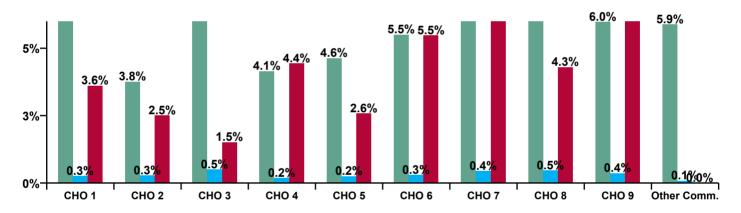

| Older People Absence Rate - by<br>Care Group: May 2020 | Certified absence | Self-<br>certified<br>absence | COVID-19<br>absence | Total<br>absence<br>rate | Certified | Self-<br>certified | COVID-19 |
|--------------------------------------------------------|-------------------|-------------------------------|---------------------|--------------------------|-----------|--------------------|----------|
| Older People                                           | 6.1%              | 0.3%                          | 4.4%                | 10.8%                    | 56.4%     | 3.0%               | 40.6%    |
| CHO 1                                                  | 8.2%              | 0.3%                          | 3.6%                | 12.1%                    | 68.0%     | 2.2%               | 29.9%    |
| CHO 2                                                  | 3.8%              | 0.3%                          | 2.5%                | 6.5%                     | 57.4%     | 4.2%               | 38.4%    |
| CHO 3                                                  | 7.3%              | 0.5%                          | 1.5%                | 9.3%                     | 78.2%     | 5.4%               | 16.4%    |
| CHO 4                                                  | 4.1%              | 0.2%                          | 4.4%                | 8.8%                     | 47.3%     | 2.1%               | 50.6%    |
| CHO 5                                                  | 4.6%              | 0.2%                          | 2.6%                | 7.5%                     | 62.1%     | 3.3%               | 34.6%    |
| Health Service Executive                               | 7.9%              | 0.4%                          | 6.0%                | 14.3%                    | 55.3%     | 3.0%               | 41.8%    |
| Section 38 Voluntary Agencies                          | 3.9%              | 0.2%                          | 5.1%                | 9.3%                     | 42.3%     | 2.3%               | 55.4%    |
| CHO 6                                                  | 5.5%              | 0.3%                          | 5.5%                | 11.3%                    | 48.8%     | 2.6%               | 48.6%    |
| CHO 7                                                  | 9.4%              | 0.4%                          | 7.5%                | 17.3%                    | 54.3%     | 2.6%               | 43.2%    |
| CHO 8                                                  | 7.1%              | 0.5%                          | 4.3%                | 11.8%                    | 59.7%     | 4.0%               | 36.3%    |
| Health Service Executive                               | 5.9%              | 0.4%                          | 9.6%                | 15.9%                    | 36.9%     | 2.7%               | 60.4%    |
| Section 38 Voluntary Agencies                          | 6.4%              | 0.2%                          | 7.2%                | 13.7%                    | 46.6%     | 1.1%               | 52.3%    |
| CHO 9                                                  | 6.0%              | 0.4%                          | 9.0%                | 15.4%                    | 39.0%     | 2.3%               | 58.7%    |
| Other Community Services                               | 5.9%              | 0.1%                          |                     | 6.0%                     | 98.6%     | 1.4%               | 0.0%     |

| Certified absence | Self-<br>certified<br>absence | COVID-19<br>absence | Total<br>absence |
|-------------------|-------------------------------|---------------------|------------------|
| 6.1%              | 0.3%                          | 4.4%                | 10.8%            |
| 8.2%              | 0.3%                          | 3.6%                | 12.1%            |
| 3.8%              | 0.3%                          | 2.5%                | 6.5%             |
| 7.3%              | 0.5%                          | 1.5%                | 9.3%             |
| 4.1%              | 0.2%                          | 4.4%                | 8.8%             |
| 4.6%              | 0.2%                          | 2.6%                | 7.5%             |
| 7.9%              | 0.4%                          | 6.0%                | 14.3%            |
| 3.9%              | 0.2%                          | 5.1%                | 9.3%             |
| 5.5%              | 0.3%                          | 5.5%                | 11.3%            |
| 9.4%              | 0.4%                          | 7.5%                | 17.3%            |
| 7.1%              | 0.5%                          | 4.3%                | 11.8%            |
| 5.9%              | 0.4%                          | 9.6%                | 15.9%            |
| 6.4%              | 0.2%                          | 7.2%                | 13.7%            |
| 6.0%              | 0.4%                          | 9.0%                | 15.4%            |
| 5.9%              | 0.1%                          |                     | 6.0%             |