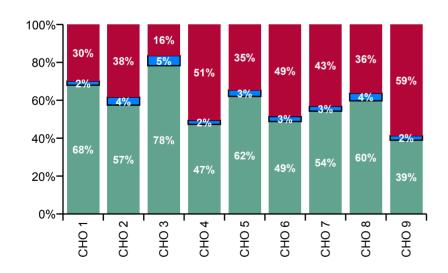

| Older People Absence Rate - by<br>Care Group: May 2020 | Certified absence | Self-<br>certified<br>absence | COVID-19<br>absence | Total<br>absence<br>rate | Certified | Self-<br>certified | COVID-19 |
|--------------------------------------------------------|-------------------|-------------------------------|---------------------|--------------------------|-----------|--------------------|----------|
| Older People                                           | 6.1%              | 0.3%                          | 4.4%                | 10.8%                    | 56.4%     | 3.0%               | 40.6%    |
| CHO 1                                                  | 8.2%              | 0.3%                          | 3.6%                | 12.1%                    | 68.0%     | 2.2%               | 29.9%    |
| CHO 2                                                  | 3.8%              | 0.3%                          | 2.5%                | 6.5%                     | 57.4%     | 4.2%               | 38.4%    |
| CHO 3                                                  | 7.3%              | 0.5%                          | 1.5%                | 9.3%                     | 78.2%     | 5.4%               | 16.4%    |
| CHO 4                                                  | 4.1%              | 0.2%                          | 4.4%                | 8.8%                     | 47.3%     | 2.1%               | 50.6%    |
| CHO 5                                                  | 4.6%              | 0.2%                          | 2.6%                | 7.5%                     | 62.1%     | 3.3%               | 34.6%    |
| Health Service Executive                               | 7.9%              | 0.4%                          | 6.0%                | 14.3%                    | 55.3%     | 3.0%               | 41.8%    |
| Section 38 Voluntary Agencies                          | 3.9%              | 0.2%                          | 5.1%                | 9.3%                     | 42.3%     | 2.3%               | 55.4%    |
| CHO 6                                                  | 5.5%              | 0.3%                          | 5.5%                | 11.3%                    | 48.8%     | 2.6%               | 48.6%    |
| CHO 7                                                  | 9.4%              | 0.4%                          | 7.5%                | 17.3%                    | 54.3%     | 2.6%               | 43.2%    |
| CHO 8                                                  | 7.1%              | 0.5%                          | 4.3%                | 11.8%                    | 59.7%     | 4.0%               | 36.3%    |
| Health Service Executive                               | 5.9%              | 0.4%                          | 9.6%                | 15.9%                    | 36.9%     | 2.7%               | 60.4%    |
| Section 38 Voluntary Agencies                          | 6.4%              | 0.2%                          | 7.2%                | 13.7%                    | 46.6%     | 1.1%               | 52.3%    |
| CHO 9                                                  | 6.0%              | 0.4%                          | 9.0%                | 15.4%                    | 39.0%     | 2.3%               | 58.7%    |
| Other Community Services                               | 5.9%              | 0.1%                          |                     | 6.0%                     | 98.6%     | 1.4%               | 0.0%     |

| Certified absence | Self-<br>certified<br>absence | COVID-19<br>absence | Total<br>absence |
|-------------------|-------------------------------|---------------------|------------------|
| 6.1%              | 0.3%                          | 4.4%                | 10.8%            |
| 8.2%              | 0.3%                          | 3.6%                | 12.1%            |
| 3.8%              | 0.3%                          | 2.5%                | 6.5%             |
| 7.3%              | 0.5%                          | 1.5%                | 9.3%             |
| 4.1%              | 0.2%                          | 4.4%                | 8.8%             |
| 4.6%              | 0.2%                          | 2.6%                | 7.5%             |
| 7.9%              | 0.4%                          | 6.0%                | 14.3%            |
| 3.9%              | 0.2%                          | 5.1%                | 9.3%             |
| 5.5%              | 0.3%                          | 5.5%                | 11.3%            |
| 9.4%              | 0.4%                          | 7.5%                | 17.3%            |
| 7.1%              | 0.5%                          | 4.3%                | 11.8%            |
| 5.9%              | 0.4%                          | 9.6%                | 15.9%            |
| 6.4%              | 0.2%                          | 7.2%                | 13.7%            |
| 6.0%              | 0.4%                          | 9.0%                | 15.4%            |
| 5.9%              | 0.1%                          |                     | 6.0%             |