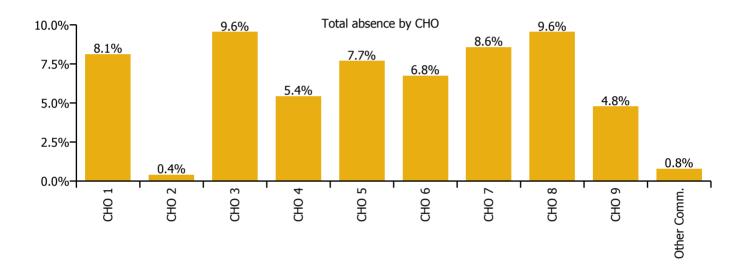

| Older People Absence Rate - by<br>Care Group: Nov 2020 | Certified absence | Self-<br>certified<br>absence | COVID-19<br>absence | Total<br>absence<br>rate | Certified | Self-<br>certified | COVID-19 |
|--------------------------------------------------------|-------------------|-------------------------------|---------------------|--------------------------|-----------|--------------------|----------|
| Older People                                           | 5.4%              | 0.4%                          | 1.6%                | 7.4%                     | 73.6%     | 5.3%               | 21.0%    |
| CHO 1                                                  | 6.3%              | 0.3%                          | 1.5%                | 8.1%                     | 77.8%     | 3.8%               | 18.4%    |
| CHO 2                                                  |                   | 0.4%                          |                     | 0.4%                     | 0.0%      | 100.0%             | 0.0%     |
| CHO 3                                                  | 7.8%              | 0.4%                          | 1.4%                | 9.6%                     | 81.3%     | 3.8%               | 14.9%    |
| CHO 4                                                  | 4.0%              | 0.3%                          | 1.1%                | 5.4%                     | 74.2%     | 4.8%               | 21.0%    |
| CHO 5                                                  | 6.1%              | 0.5%                          | 1.1%                | 7.7%                     | 79.1%     | 6.2%               | 14.8%    |
| Health Service Executive                               | 4.2%              | 0.4%                          | 1.9%                | 6.6%                     | 64.2%     | 6.4%               | 29.4%    |
| Section 38 Voluntary Agencies                          | 5.8%              | 0.3%                          | 0.8%                | 6.9%                     | 84.6%     | 4.0%               | 11.4%    |
| CHO 6                                                  | 5.2%              | 0.3%                          | 1.2%                | 6.8%                     | 76.6%     | 5.0%               | 18.5%    |
| CHO 7                                                  | 6.1%              | 0.6%                          | 1.9%                | 8.6%                     | 70.8%     | 6.5%               | 22.7%    |
| CHO 8                                                  | 5.9%              | 0.4%                          | 3.2%                | 9.6%                     | 62.2%     | 4.0%               | 33.8%    |
| Health Service Executive                               | 3.4%              | 0.8%                          | 1.3%                | 5.4%                     | 61.7%     | 13.9%              | 24.4%    |
| Section 38 Voluntary Agencies                          | 2.8%              | 0.2%                          | 0.1%                | 3.2%                     | 89.0%     | 7.3%               | 3.7%     |
| CHO 9                                                  | 3.2%              | 0.6%                          | 1.0%                | 4.8%                     | 66.9%     | 12.7%              | 20.5%    |
| Other Community Services                               | 0.5%              | 0.3%                          |                     | 0.8%                     | 59.7%     | 40.3%              | 0.0%     |