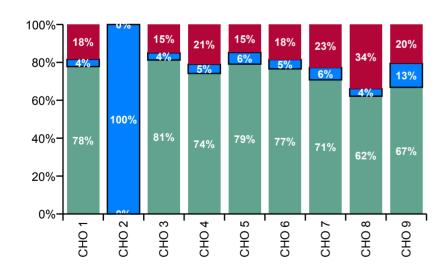

| Older People Absence Rate - by<br>Care Group: Nov 2020 | Certified absence | Self-<br>certified<br>absence | COVID-19<br>absence | Total<br>absence<br>rate | Certified | Self-<br>certified | COVID-19 |
|--------------------------------------------------------|-------------------|-------------------------------|---------------------|--------------------------|-----------|--------------------|----------|
| Older People                                           | 5.4%              | 0.4%                          | 1.6%                | 7.4%                     | 73.6%     | 5.3%               | 21.0%    |
| CHO 1                                                  | 6.3%              | 0.3%                          | 1.5%                | 8.1%                     | 77.8%     | 3.8%               | 18.4%    |
| CHO 2                                                  |                   | 0.4%                          |                     | 0.4%                     | 0.0%      | 100.0%             | 0.0%     |
| CHO 3                                                  | 7.8%              | 0.4%                          | 1.4%                | 9.6%                     | 81.3%     | 3.8%               | 14.9%    |
| CHO 4                                                  | 4.0%              | 0.3%                          | 1.1%                | 5.4%                     | 74.2%     | 4.8%               | 21.0%    |
| CHO 5                                                  | 6.1%              | 0.5%                          | 1.1%                | 7.7%                     | 79.1%     | 6.2%               | 14.8%    |
| Health Service Executive                               | 4.2%              | 0.4%                          | 1.9%                | 6.6%                     | 64.2%     | 6.4%               | 29.4%    |
| Section 38 Voluntary Agencies                          | 5.8%              | 0.3%                          | 0.8%                | 6.9%                     | 84.6%     | 4.0%               | 11.4%    |
| CHO 6                                                  | 5.2%              | 0.3%                          | 1.2%                | 6.8%                     | 76.6%     | 5.0%               | 18.5%    |
| CHO 7                                                  | 6.1%              | 0.6%                          | 1.9%                | 8.6%                     | 70.8%     | 6.5%               | 22.7%    |
| CHO 8                                                  | 5.9%              | 0.4%                          | 3.2%                | 9.6%                     | 62.2%     | 4.0%               | 33.8%    |
| Health Service Executive                               | 3.4%              | 0.8%                          | 1.3%                | 5.4%                     | 61.7%     | 13.9%              | 24.4%    |
| Section 38 Voluntary Agencies                          | 2.8%              | 0.2%                          | 0.1%                | 3.2%                     | 89.0%     | 7.3%               | 3.7%     |
| CHO 9                                                  | 3.2%              | 0.6%                          | 1.0%                | 4.8%                     | 66.9%     | 12.7%              | 20.5%    |
| Other Community Services                               | 0.5%              | 0.3%                          |                     | 0.8%                     | 59.7%     | 40.3%              | 0.0%     |