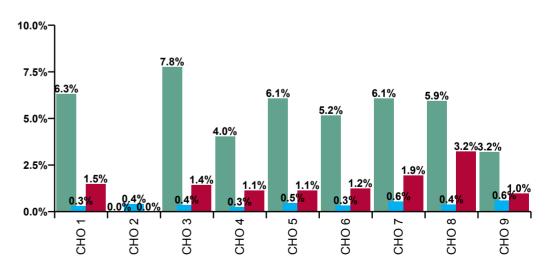

| Older People Absence Rate - by<br>Care Group: Nov 2020 | Certified absence | Self-<br>certified<br>absence | COVID-19<br>absence | Total<br>absence<br>rate | Certified | Self-<br>certified | COVID-19 |
|--------------------------------------------------------|-------------------|-------------------------------|---------------------|--------------------------|-----------|--------------------|----------|
| Older People                                           | 5.4%              | 0.4%                          | 1.6%                | 7.4%                     | 73.6%     | 5.3%               | 21.0%    |
| CHO 1                                                  | 6.3%              | 0.3%                          | 1.5%                | 8.1%                     | 77.8%     | 3.8%               | 18.4%    |
| CHO 2                                                  |                   | 0.4%                          |                     | 0.4%                     | 0.0%      | 100.0%             | 0.0%     |
| CHO 3                                                  | 7.8%              | 0.4%                          | 1.4%                | 9.6%                     | 81.3%     | 3.8%               | 14.9%    |
| CHO 4                                                  | 4.0%              | 0.3%                          | 1.1%                | 5.4%                     | 74.2%     | 4.8%               | 21.0%    |
| CHO 5                                                  | 6.1%              | 0.5%                          | 1.1%                | 7.7%                     | 79.1%     | 6.2%               | 14.8%    |
| Health Service Executive                               | 4.2%              | 0.4%                          | 1.9%                | 6.6%                     | 64.2%     | 6.4%               | 29.4%    |
| Section 38 Voluntary Agencies                          | 5.8%              | 0.3%                          | 0.8%                | 6.9%                     | 84.6%     | 4.0%               | 11.4%    |
| CHO 6                                                  | 5.2%              | 0.3%                          | 1.2%                | 6.8%                     | 76.6%     | 5.0%               | 18.5%    |
| CHO 7                                                  | 6.1%              | 0.6%                          | 1.9%                | 8.6%                     | 70.8%     | 6.5%               | 22.7%    |
| CHO 8                                                  | 5.9%              | 0.4%                          | 3.2%                | 9.6%                     | 62.2%     | 4.0%               | 33.8%    |
| Health Service Executive                               | 3.4%              | 0.8%                          | 1.3%                | 5.4%                     | 61.7%     | 13.9%              | 24.4%    |
| Section 38 Voluntary Agencies                          | 2.8%              | 0.2%                          | 0.1%                | 3.2%                     | 89.0%     | 7.3%               | 3.7%     |
| CHO 9                                                  | 3.2%              | 0.6%                          | 1.0%                | 4.8%                     | 66.9%     | 12.7%              | 20.5%    |
| Other Community Services                               | 0.5%              | 0.3%                          |                     | 0.8%                     | 59.7%     | 40.3%              | 0.0%     |

## Certified, self-certified & COVID-19: Nov 2020

Legend
Certified absence
Self- certified absence
COVID-19 absence

| Older People Overall Absence Rate - by<br>Care Group & Staff Category: Nov 2020 | Medical &<br>Dental | Nursing &<br>Midwifery | Health &<br>Social Care<br>Professionals | Management &<br>Administrative | General<br>Support | Patient &<br>Client Care | Certified absence | Self-<br>certified<br>absence | COVID-19<br>absence | Total<br>absence |
|---------------------------------------------------------------------------------|---------------------|------------------------|------------------------------------------|--------------------------------|--------------------|--------------------------|-------------------|-------------------------------|---------------------|------------------|
| Older People                                                                    | 1.2%                | 7.2%                   | 3.6%                                     | 4.9%                           | 7.2%               | 8.6%                     | 5.4%              | 0.4%                          | 1.6%                | 7.4%             |
| CHO 1                                                                           | 0.0%                | 7.3%                   | 5.7%                                     | 6.9%                           | 8.1%               | 9.3%                     | 6.3%              | 0.3%                          | 1.5%                | 8.1%             |
| CHO 2                                                                           |                     |                        |                                          | 0.5%                           |                    | 0.0%                     |                   | 0.4%                          |                     | 0.4%             |
| CHO 3                                                                           | 0.0%                | 10.6%                  | 10.6%                                    | 5.1%                           | 9.9%               | 9.6%                     | 7.8%              | 0.4%                          | 1.4%                | 9.6%             |
| CHO 4                                                                           | 0.0%                | 5.0%                   | 0.6%                                     | 2.4%                           | 5.7%               | 6.7%                     | 4.0%              | 0.3%                          | 1.1%                | 5.4%             |
| CHO 5                                                                           | 0.0%                | 8.2%                   | 2.2%                                     | 7.3%                           | 5.9%               | 8.4%                     | 6.1%              | 0.5%                          | 1.1%                | 7.7%             |
| Health Service Executive                                                        | 0.0%                | 5.6%                   | 0.3%                                     | 11.1%                          | 4.8%               | 7.8%                     | 4.2%              | 0.4%                          | 1.9%                | 6.6%             |
| Section 38 Voluntary Agencies                                                   | 0.0%                | 9.1%                   | 2.3%                                     | 12.6%                          | 6.3%               | 5.4%                     | 5.8%              | 0.3%                          | 0.8%                | 6.9%             |
| CHO 6                                                                           | 0.0%                | 7.5%                   | 1.8%                                     | 11.9%                          | 5.8%               | 6.5%                     | 5.2%              | 0.3%                          | 1.2%                | 6.8%             |
| CHO 7                                                                           | 0.0%                | 6.0%                   | 9.3%                                     | 5.7%                           | 10.5%              | 11.0%                    | 6.1%              | 0.6%                          | 1.9%                | 8.6%             |
| CHO 8                                                                           | 0.0%                | 9.5%                   | 4.8%                                     | 3.6%                           | 6.6%               | 11.1%                    | 5.9%              | 0.4%                          | 3.2%                | 9.6%             |
| Health Service Executive                                                        | 8.8%                | 6.2%                   | 0.9%                                     | 4.0%                           | 5.4%               | 5.9%                     | 3.4%              | 0.8%                          | 1.3%                | 5.4%             |
| Section 38 Voluntary Agencies                                                   | 0.0%                | 1.6%                   | 2.1%                                     | 3.4%                           | 6.2%               | 4.0%                     | 2.8%              | 0.2%                          | 0.1%                | 3.2%             |
| СНО 9                                                                           | 6.0%                | 5.0%                   | 1.4%                                     | 3.9%                           | 5.7%               | 5.5%                     | 3.2%              | 0.6%                          | 1.0%                | 4.8%             |
| Other Community Services                                                        |                     |                        |                                          | 0.8%                           |                    | 0.0%                     | 0.5%              | 0.3%                          |                     | 0.8%             |