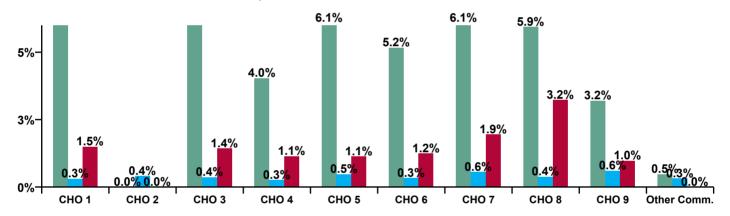

| Older People Absence Rate - by<br>Care Group: Nov 2020 | Certified absence | Self-<br>certified<br>absence | COVID-19<br>absence | Total<br>absence<br>rate | Certified | Self-<br>certified | COVID-19 |
|--------------------------------------------------------|-------------------|-------------------------------|---------------------|--------------------------|-----------|--------------------|----------|
| Older People                                           | 5.4%              | 0.4%                          | 1.6%                | 7.4%                     | 73.6%     | 5.3%               | 21.0%    |
| CHO 1                                                  | 6.3%              | 0.3%                          | 1.5%                | 8.1%                     | 77.8%     | 3.8%               | 18.4%    |
| CHO 2                                                  |                   | 0.4%                          |                     | 0.4%                     | 0.0%      | 100.0%             | 0.0%     |
| CHO 3                                                  | 7.8%              | 0.4%                          | 1.4%                | 9.6%                     | 81.3%     | 3.8%               | 14.9%    |
| CHO 4                                                  | 4.0%              | 0.3%                          | 1.1%                | 5.4%                     | 74.2%     | 4.8%               | 21.0%    |
| CHO 5                                                  | 6.1%              | 0.5%                          | 1.1%                | 7.7%                     | 79.1%     | 6.2%               | 14.8%    |
| Health Service Executive                               | 4.2%              | 0.4%                          | 1.9%                | 6.6%                     | 64.2%     | 6.4%               | 29.4%    |
| Section 38 Voluntary Agencies                          | 5.8%              | 0.3%                          | 0.8%                | 6.9%                     | 84.6%     | 4.0%               | 11.4%    |
| CHO 6                                                  | 5.2%              | 0.3%                          | 1.2%                | 6.8%                     | 76.6%     | 5.0%               | 18.5%    |
| CHO 7                                                  | 6.1%              | 0.6%                          | 1.9%                | 8.6%                     | 70.8%     | 6.5%               | 22.7%    |
| CHO 8                                                  | 5.9%              | 0.4%                          | 3.2%                | 9.6%                     | 62.2%     | 4.0%               | 33.8%    |
| Health Service Executive                               | 3.4%              | 0.8%                          | 1.3%                | 5.4%                     | 61.7%     | 13.9%              | 24.4%    |
| Section 38 Voluntary Agencies                          | 2.8%              | 0.2%                          | 0.1%                | 3.2%                     | 89.0%     | 7.3%               | 3.7%     |
| CHO 9                                                  | 3.2%              | 0.6%                          | 1.0%                | 4.8%                     | 66.9%     | 12.7%              | 20.5%    |
| Other Community Services                               | 0.5%              | 0.3%                          |                     | 0.8%                     | 59.7%     | 40.3%              | 0.0%     |