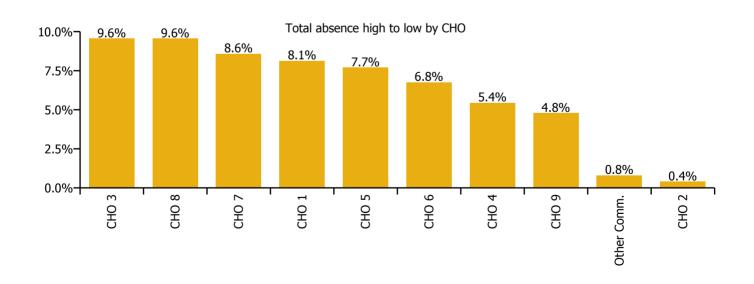

| Older People Absence Rate - by<br>Care Group: Nov 2020 | Certified absence | Self-<br>certified<br>absence | COVID-19<br>absence | Total<br>absence<br>rate | Certified | Self-<br>certified | COVID-19 |
|--------------------------------------------------------|-------------------|-------------------------------|---------------------|--------------------------|-----------|--------------------|----------|
| Older People                                           | 5.4%              | 0.4%                          | 1.6%                | 7.4%                     | 73.6%     | 5.3%               | 21.0%    |
| CHO 1                                                  | 6.3%              | 0.3%                          | 1.5%                | 8.1%                     | 77.8%     | 3.8%               | 18.4%    |
| CHO 2                                                  |                   | 0.4%                          |                     | 0.4%                     | 0.0%      | 100.0%             | 0.0%     |
| CHO 3                                                  | 7.8%              | 0.4%                          | 1.4%                | 9.6%                     | 81.3%     | 3.8%               | 14.9%    |
| CHO 4                                                  | 4.0%              | 0.3%                          | 1.1%                | 5.4%                     | 74.2%     | 4.8%               | 21.0%    |
| CHO 5                                                  | 6.1%              | 0.5%                          | 1.1%                | 7.7%                     | 79.1%     | 6.2%               | 14.8%    |
| Health Service Executive                               | 4.2%              | 0.4%                          | 1.9%                | 6.6%                     | 64.2%     | 6.4%               | 29.4%    |
| Section 38 Voluntary Agencies                          | 5.8%              | 0.3%                          | 0.8%                | 6.9%                     | 84.6%     | 4.0%               | 11.4%    |
| CHO 6                                                  | 5.2%              | 0.3%                          | 1.2%                | 6.8%                     | 76.6%     | 5.0%               | 18.5%    |
| CHO 7                                                  | 6.1%              | 0.6%                          | 1.9%                | 8.6%                     | 70.8%     | 6.5%               | 22.7%    |
| CHO 8                                                  | 5.9%              | 0.4%                          | 3.2%                | 9.6%                     | 62.2%     | 4.0%               | 33.8%    |
| Health Service Executive                               | 3.4%              | 0.8%                          | 1.3%                | 5.4%                     | 61.7%     | 13.9%              | 24.4%    |
| Section 38 Voluntary Agencies                          | 2.8%              | 0.2%                          | 0.1%                | 3.2%                     | 89.0%     | 7.3%               | 3.7%     |
| CHO 9                                                  | 3.2%              | 0.6%                          | 1.0%                | 4.8%                     | 66.9%     | 12.7%              | 20.5%    |
| Other Community Services                               | 0.5%              | 0.3%                          |                     | 0.8%                     | 59.7%     | 40.3%              | 0.0%     |