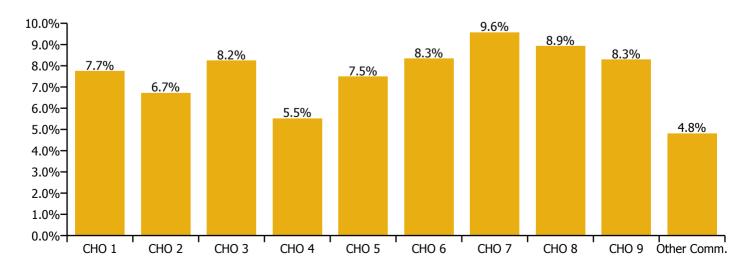

| Primary Care Absence Rate - by<br>Care Group: Apr 2020 | Certified absence | Self-<br>certified<br>absence | COVID-19<br>absence | Total<br>absence<br>rate | Certified | Self-<br>certified | COVID-19 |
|--------------------------------------------------------|-------------------|-------------------------------|---------------------|--------------------------|-----------|--------------------|----------|
| Primary Care                                           | 4.6%              | 0.1%                          | 3.3%                | 7.9%                     | 57.7%     | 1.3%               | 41.1%    |
| CHO 1                                                  | 5.0%              | 0.1%                          | 2.7%                | 7.7%                     | 64.3%     | 1.0%               | 34.7%    |
| CHO 2                                                  | 3.9%              | 0.0%                          | 2.7%                | 6.7%                     | 58.7%     | 0.4%               | 40.9%    |
| CHO 3                                                  | 5.6%              | 0.1%                          | 2.6%                | 8.2%                     | 67.8%     | 0.9%               | 31.3%    |
| Health Service Executive                               | 2.8%              | 0.1%                          | 2.6%                | 5.5%                     | 51.4%     | 1.3%               | 47.3%    |
| Section 38 Voluntary Agencies                          | 5.6%              | 0.2%                          |                     | 5.8%                     | 96.6%     | 3.4%               | 0.0%     |
| CHO 4                                                  | 3.1%              | 0.1%                          | 2.4%                | 5.5%                     | 55.5%     | 1.5%               | 43.0%    |
| CHO 5                                                  | 4.2%              | 0.1%                          | 3.2%                | 7.5%                     | 56.3%     | 1.5%               | 42.2%    |
| Health Service Executive                               | 5.3%              | 0.2%                          | 3.6%                | 9.1%                     | 58.1%     | 2.5%               | 39.4%    |
| Section 38 Voluntary Agencies                          | 1.1%              | 0.2%                          | 2.6%                | 3.9%                     | 29.0%     | 4.5%               | 66.4%    |
| CHO 6                                                  | 4.7%              | 0.2%                          | 3.4%                | 8.3%                     | 56.1%     | 2.6%               | 41.2%    |
| Health Service Executive                               | 5.5%              | 0.2%                          | 3.7%                | 9.4%                     | 59.2%     | 1.7%               | 39.1%    |
| Section 38 Voluntary Agencies                          | 4.4%              | 0.2%                          | 5.6%                | 10.1%                    | 43.5%     | 1.5%               | 55.0%    |
| CHO 7                                                  | 5.2%              | 0.2%                          | 4.2%                | 9.6%                     | 54.4%     | 1.6%               | 43.9%    |
| CHO 8                                                  | 5.2%              | 0.1%                          | 3.6%                | 8.9%                     | 58.1%     | 1.2%               | 40.7%    |
| CHO 9                                                  | 4.4%              | 0.1%                          | 3.8%                | 8.3%                     | 53.0%     | 0.9%               | 46.1%    |
| Other Community Services                               | 2.9%              | 0.0%                          | 1.9%                | 4.8%                     | 59.6%     | 0.8%               | 39.6%    |