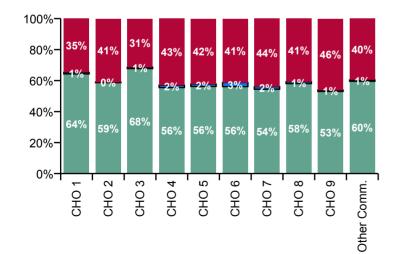

| Primary Care Absence Rate - by<br>Care Group: Apr 2020 | Certified absence | Self-<br>certified<br>absence | COVID-19<br>absence | Total<br>absence<br>rate | Certified | Self-<br>certified | COVID-19 |
|--------------------------------------------------------|-------------------|-------------------------------|---------------------|--------------------------|-----------|--------------------|----------|
| Primary Care                                           | 4.6%              | 0.1%                          | 3.3%                | 7.9%                     | 57.7%     | 1.3%               | 41.1%    |
| CHO 1                                                  | 5.0%              | 0.1%                          | 2.7%                | 7.7%                     | 64.3%     | 1.0%               | 34.7%    |
| CHO 2                                                  | 3.9%              | 0.0%                          | 2.7%                | 6.7%                     | 58.7%     | 0.4%               | 40.9%    |
| CHO 3                                                  | 5.6%              | 0.1%                          | 2.6%                | 8.2%                     | 67.8%     | 0.9%               | 31.3%    |
| Health Service Executive                               | 2.8%              | 0.1%                          | 2.6%                | 5.5%                     | 51.4%     | 1.3%               | 47.3%    |
| Section 38 Voluntary Agencies                          | 5.6%              | 0.2%                          |                     | 5.8%                     | 96.6%     | 3.4%               | 0.0%     |
| CHO 4                                                  | 3.1%              | 0.1%                          | 2.4%                | 5.5%                     | 55.5%     | 1.5%               | 43.0%    |
| CHO 5                                                  | 4.2%              | 0.1%                          | 3.2%                | 7.5%                     | 56.3%     | 1.5%               | 42.2%    |
| Health Service Executive                               | 5.3%              | 0.2%                          | 3.6%                | 9.1%                     | 58.1%     | 2.5%               | 39.4%    |
| Section 38 Voluntary Agencies                          | 1.1%              | 0.2%                          | 2.6%                | 3.9%                     | 29.0%     | 4.5%               | 66.4%    |
| CHO 6                                                  | 4.7%              | 0.2%                          | 3.4%                | 8.3%                     | 56.1%     | 2.6%               | 41.2%    |
| Health Service Executive                               | 5.5%              | 0.2%                          | 3.7%                | 9.4%                     | 59.2%     | 1.7%               | 39.1%    |
| Section 38 Voluntary Agencies                          | 4.4%              | 0.2%                          | 5.6%                | 10.1%                    | 43.5%     | 1.5%               | 55.0%    |
| CHO 7                                                  | 5.2%              | 0.2%                          | 4.2%                | 9.6%                     | 54.4%     | 1.6%               | 43.9%    |
| CHO 8                                                  | 5.2%              | 0.1%                          | 3.6%                | 8.9%                     | 58.1%     | 1.2%               | 40.7%    |
| CHO 9                                                  | 4.4%              | 0.1%                          | 3.8%                | 8.3%                     | 53.0%     | 0.9%               | 46.1%    |
| Other Community Services                               | 2.9%              | 0.0%                          | 1.9%                | 4.8%                     | 59.6%     | 0.8%               | 39.6%    |