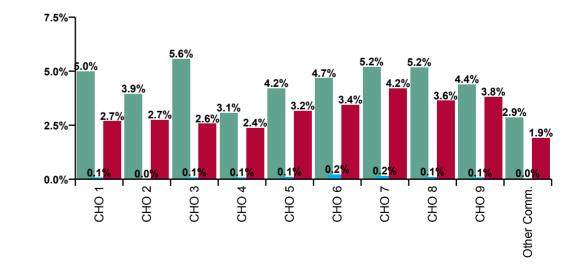

| Primary Care Absence Rate - by<br>Care Group: Apr 2020 | Certified absence | Self-<br>certified<br>absence | COVID-19<br>absence | Total<br>absence<br>rate | Certified | Self-<br>certified | COVID-19 |
|--------------------------------------------------------|-------------------|-------------------------------|---------------------|--------------------------|-----------|--------------------|----------|
| Primary Care                                           | 4.6%              | 0.1%                          | 3.3%                | 7.9%                     | 57.7%     | 1.3%               | 41.1%    |
| CHO 1                                                  | 5.0%              | 0.1%                          | 2.7%                | 7.7%                     | 64.3%     | 1.0%               | 34.7%    |
| CHO 2                                                  | 3.9%              | 0.0%                          | 2.7%                | 6.7%                     | 58.7%     | 0.4%               | 40.9%    |
| CHO 3                                                  | 5.6%              | 0.1%                          | 2.6%                | 8.2%                     | 67.8%     | 0.9%               | 31.3%    |
| Health Service Executive                               | 2.8%              | 0.1%                          | 2.6%                | 5.5%                     | 51.4%     | 1.3%               | 47.3%    |
| Section 38 Voluntary Agencies                          | 5.6%              | 0.2%                          |                     | 5.8%                     | 96.6%     | 3.4%               | 0.0%     |
| CHO 4                                                  | 3.1%              | 0.1%                          | 2.4%                | 5.5%                     | 55.5%     | 1.5%               | 43.0%    |
| CHO 5                                                  | 4.2%              | 0.1%                          | 3.2%                | 7.5%                     | 56.3%     | 1.5%               | 42.2%    |
| Health Service Executive                               | 5.3%              | 0.2%                          | 3.6%                | 9.1%                     | 58.1%     | 2.5%               | 39.4%    |
| Section 38 Voluntary Agencies                          | 1.1%              | 0.2%                          | 2.6%                | 3.9%                     | 29.0%     | 4.5%               | 66.4%    |
| CHO 6                                                  | 4.7%              | 0.2%                          | 3.4%                | 8.3%                     | 56.1%     | 2.6%               | 41.2%    |
| Health Service Executive                               | 5.5%              | 0.2%                          | 3.7%                | 9.4%                     | 59.2%     | 1.7%               | 39.1%    |
| Section 38 Voluntary Agencies                          | 4.4%              | 0.2%                          | 5.6%                | 10.1%                    | 43.5%     | 1.5%               | 55.0%    |
| CHO 7                                                  | 5.2%              | 0.2%                          | 4.2%                | 9.6%                     | 54.4%     | 1.6%               | 43.9%    |
| CHO 8                                                  | 5.2%              | 0.1%                          | 3.6%                | 8.9%                     | 58.1%     | 1.2%               | 40.7%    |
| CHO 9                                                  | 4.4%              | 0.1%                          | 3.8%                | 8.3%                     | 53.0%     | 0.9%               | 46.1%    |
| Other Community Services                               | 2.9%              | 0.0%                          | 1.9%                | 4.8%                     | 59.6%     | 0.8%               | 39.6%    |