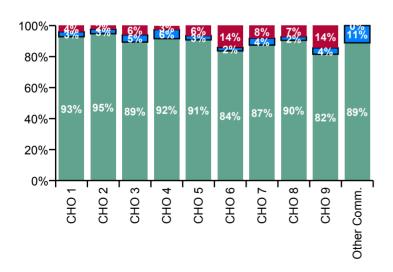

| Primary Care Absence Rate - by<br>Care Group: Jul 2020 | Certified absence | Self-<br>certified<br>absence | COVID-19<br>absence | Total<br>absence<br>rate | Certified | Self-<br>certified | COVID-19 |
|--------------------------------------------------------|-------------------|-------------------------------|---------------------|--------------------------|-----------|--------------------|----------|
| Primary Care                                           | 3.9%              | 0.2%                          | 0.3%                | 4.4%                     | 88.9%     | 3.6%               | 7.5%     |
| CHO 1                                                  | 4.1%              | 0.1%                          | 0.2%                | 4.5%                     | 92.8%     | 3.2%               | 3.9%     |
| CHO 2                                                  | 3.1%              | 0.1%                          | 0.1%                | 3.3%                     | 94.8%     | 2.9%               | 2.3%     |
| CHO 3                                                  | 3.8%              | 0.2%                          | 0.3%                | 4.3%                     | 89.4%     | 4.6%               | 6.0%     |
| Health Service Executive                               | 2.3%              | 0.1%                          | 0.1%                | 2.5%                     | 91.5%     | 5.9%               | 2.6%     |
| Section 38 Voluntary Agencies                          | 0.3%              |                               |                     | 0.3%                     | 100.0%    | 0.0%               | 0.0%     |
| CHO 4                                                  | 2.2%              | 0.1%                          | 0.1%                | 2.3%                     | 91.6%     | 5.8%               | 2.6%     |
| CHO 5                                                  | 4.9%              | 0.1%                          | 0.3%                | 5.4%                     | 90.8%     | 2.7%               | 6.5%     |
| Health Service Executive                               | 4.2%              | 0.1%                          | 0.6%                | 4.9%                     | 85.3%     | 1.9%               | 12.8%    |
| Section 38 Voluntary Agencies                          | 1.8%              | 0.2%                          | 1.0%                | 3.0%                     | 61.4%     | 5.9%               | 32.7%    |
| CHO 6                                                  | 4.0%              | 0.1%                          | 0.7%                | 4.7%                     | 83.7%     | 2.2%               | 14.1%    |
| Health Service Executive                               | 5.7%              | 0.3%                          | 0.7%                | 6.7%                     | 85.8%     | 4.1%               | 10.1%    |
| Section 38 Voluntary Agencies                          | 5.5%              | 0.3%                          | 0.2%                | 6.0%                     | 91.6%     | 5.1%               | 3.3%     |
| CHO 7                                                  | 5.7%              | 0.3%                          | 0.5%                | 6.5%                     | 87.4%     | 4.4%               | 8.1%     |
| CHO 8                                                  | 4.3%              | 0.1%                          | 0.3%                | 4.8%                     | 90.5%     | 2.4%               | 7.1%     |
| CHO 9                                                  | 3.4%              | 0.2%                          | 0.6%                | 4.2%                     | 81.6%     | 4.1%               | 14.3%    |
| Other Community Services                               | 1.6%              | 0.2%                          |                     | 1.8%                     | 88.9%     | 11.1%              | 0.0%     |