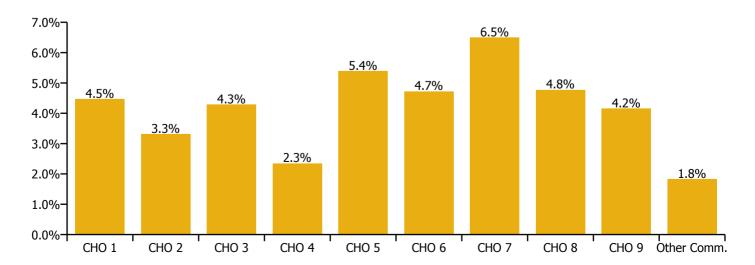

| Primary Care Absence Rate - by<br>Care Group: Jul 2020 | Certified absence | Self-<br>certified<br>absence | COVID-19<br>absence | Total<br>absence<br>rate | Certified | Self-<br>certified | COVID-19 |
|--------------------------------------------------------|-------------------|-------------------------------|---------------------|--------------------------|-----------|--------------------|----------|
| Primary Care                                           | 3.9%              | 0.2%                          | 0.3%                | 4.4%                     | 88.9%     | 3.6%               | 7.5%     |
| CHO 1                                                  | 4.1%              | 0.1%                          | 0.2%                | 4.5%                     | 92.8%     | 3.2%               | 3.9%     |
| CHO 2                                                  | 3.1%              | 0.1%                          | 0.1%                | 3.3%                     | 94.8%     | 2.9%               | 2.3%     |
| CHO 3                                                  | 3.8%              | 0.2%                          | 0.3%                | 4.3%                     | 89.4%     | 4.6%               | 6.0%     |
| Health Service Executive                               | 2.3%              | 0.1%                          | 0.1%                | 2.5%                     | 91.5%     | 5.9%               | 2.6%     |
| Section 38 Voluntary Agencies                          | 0.3%              |                               |                     | 0.3%                     | 100.0%    | 0.0%               | 0.0%     |
| CHO 4                                                  | 2.2%              | 0.1%                          | 0.1%                | 2.3%                     | 91.6%     | 5.8%               | 2.6%     |
| CHO 5                                                  | 4.9%              | 0.1%                          | 0.3%                | 5.4%                     | 90.8%     | 2.7%               | 6.5%     |
| Health Service Executive                               | 4.2%              | 0.1%                          | 0.6%                | 4.9%                     | 85.3%     | 1.9%               | 12.8%    |
| Section 38 Voluntary Agencies                          | 1.8%              | 0.2%                          | 1.0%                | 3.0%                     | 61.4%     | 5.9%               | 32.7%    |
| CHO 6                                                  | 4.0%              | 0.1%                          | 0.7%                | 4.7%                     | 83.7%     | 2.2%               | 14.1%    |
| Health Service Executive                               | 5.7%              | 0.3%                          | 0.7%                | 6.7%                     | 85.8%     | 4.1%               | 10.1%    |
| Section 38 Voluntary Agencies                          | 5.5%              | 0.3%                          | 0.2%                | 6.0%                     | 91.6%     | 5.1%               | 3.3%     |
| CHO 7                                                  | 5.7%              | 0.3%                          | 0.5%                | 6.5%                     | 87.4%     | 4.4%               | 8.1%     |
| CHO 8                                                  | 4.3%              | 0.1%                          | 0.3%                | 4.8%                     | 90.5%     | 2.4%               | 7.1%     |
| CHO 9                                                  | 3.4%              | 0.2%                          | 0.6%                | 4.2%                     | 81.6%     | 4.1%               | 14.3%    |
| Other Community Services                               | 1.6%              | 0.2%                          |                     | 1.8%                     | 88.9%     | 11.1%              | 0.0%     |