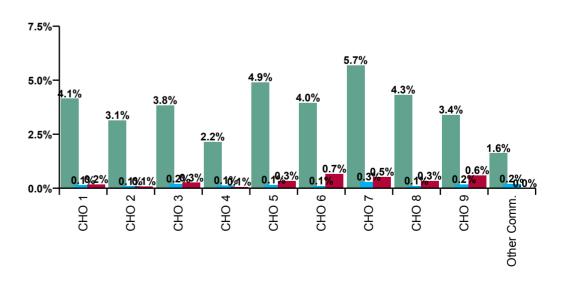

| Primary Care Absence Rate - by<br>Care Group: Jul 2020 | Certified absence | Self-<br>certified<br>absence | COVID-19<br>absence | Total<br>absence<br>rate | Certified | Self-<br>certified | COVID-19 |
|--------------------------------------------------------|-------------------|-------------------------------|---------------------|--------------------------|-----------|--------------------|----------|
| Primary Care                                           | 3.9%              | 0.2%                          | 0.3%                | 4.4%                     | 88.9%     | 3.6%               | 7.5%     |
| CHO 1                                                  | 4.1%              | 0.1%                          | 0.2%                | 4.5%                     | 92.8%     | 3.2%               | 3.9%     |
| CHO 2                                                  | 3.1%              | 0.1%                          | 0.1%                | 3.3%                     | 94.8%     | 2.9%               | 2.3%     |
| CHO 3                                                  | 3.8%              | 0.2%                          | 0.3%                | 4.3%                     | 89.4%     | 4.6%               | 6.0%     |
| Health Service Executive                               | 2.3%              | 0.1%                          | 0.1%                | 2.5%                     | 91.5%     | 5.9%               | 2.6%     |
| Section 38 Voluntary Agencies                          | 0.3%              |                               |                     | 0.3%                     | 100.0%    | 0.0%               | 0.0%     |
| CHO 4                                                  | 2.2%              | 0.1%                          | 0.1%                | 2.3%                     | 91.6%     | 5.8%               | 2.6%     |
| CHO 5                                                  | 4.9%              | 0.1%                          | 0.3%                | 5.4%                     | 90.8%     | 2.7%               | 6.5%     |
| Health Service Executive                               | 4.2%              | 0.1%                          | 0.6%                | 4.9%                     | 85.3%     | 1.9%               | 12.8%    |
| Section 38 Voluntary Agencies                          | 1.8%              | 0.2%                          | 1.0%                | 3.0%                     | 61.4%     | 5.9%               | 32.7%    |
| CHO 6                                                  | 4.0%              | 0.1%                          | 0.7%                | 4.7%                     | 83.7%     | 2.2%               | 14.1%    |
| Health Service Executive                               | 5.7%              | 0.3%                          | 0.7%                | 6.7%                     | 85.8%     | 4.1%               | 10.1%    |
| Section 38 Voluntary Agencies                          | 5.5%              | 0.3%                          | 0.2%                | 6.0%                     | 91.6%     | 5.1%               | 3.3%     |
| CHO 7                                                  | 5.7%              | 0.3%                          | 0.5%                | 6.5%                     | 87.4%     | 4.4%               | 8.1%     |
| CHO 8                                                  | 4.3%              | 0.1%                          | 0.3%                | 4.8%                     | 90.5%     | 2.4%               | 7.1%     |
| CHO 9                                                  | 3.4%              | 0.2%                          | 0.6%                | 4.2%                     | 81.6%     | 4.1%               | 14.3%    |
| Other Community Services                               | 1.6%              | 0.2%                          |                     | 1.8%                     | 88.9%     | 11.1%              | 0.0%     |