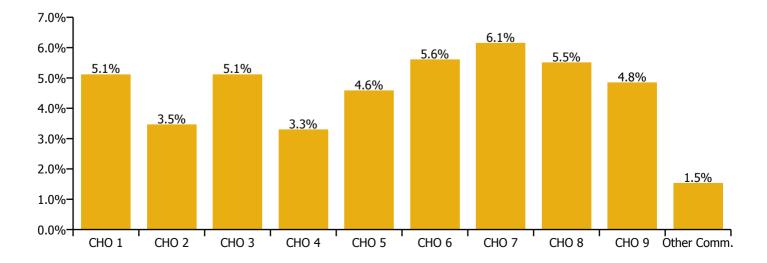

| Primary Care Absence Rate - by<br>Care Group: May 2020 | Certified absence | Self-<br>certified<br>absence | COVID-19<br>absence | Total<br>absence<br>rate | Certified | Self-<br>certified | COVID-19 |
|--------------------------------------------------------|-------------------|-------------------------------|---------------------|--------------------------|-----------|--------------------|----------|
| Primary Care                                           | 3.7%              | 0.1%                          | 1.1%                | 4.9%                     | 76.1%     | 2.4%               | 21.5%    |
| CHO 1                                                  | 4.2%              | 0.1%                          | 0.8%                | 5.1%                     | 82.7%     | 2.0%               | 15.3%    |
| CHO 2                                                  | 2.8%              | 0.1%                          | 0.6%                | 3.5%                     | 79.5%     | 2.0%               | 18.5%    |
| CHO 3                                                  | 4.2%              | 0.1%                          | 0.7%                | 5.1%                     | 82.7%     | 2.7%               | 14.5%    |
| Health Service Executive                               | 2.5%              | 0.1%                          | 0.5%                | 3.1%                     | 79.7%     | 4.6%               | 15.7%    |
| Section 38 Voluntary Agencies                          | 4.6%              |                               |                     | 4.6%                     | 100.0%    | 0.0%               | 0.0%     |
| CHO 4                                                  | 2.7%              | 0.1%                          | 0.4%                | 3.3%                     | 82.9%     | 3.9%               | 13.2%    |
| CHO 5                                                  | 3.5%              | 0.1%                          | 1.0%                | 4.6%                     | 75.4%     | 3.1%               | 21.5%    |
| Health Service Executive                               | 4.2%              | 0.1%                          | 1.8%                | 6.1%                     | 68.9%     | 2.0%               | 29.2%    |
| Section 38 Voluntary Agencies                          | 2.2%              | 0.2%                          | 1.0%                | 3.3%                     | 65.5%     | 5.3%               | 29.2%    |
| CHO 6                                                  | 3.8%              | 0.1%                          | 1.6%                | 5.6%                     | 68.5%     | 2.3%               | 29.2%    |
| Health Service Executive                               | 4.4%              | 0.2%                          | 0.9%                | 5.5%                     | 79.2%     | 3.9%               | 16.9%    |
| Section 38 Voluntary Agencies                          | 4.1%              | 0.2%                          | 3.5%                | 7.8%                     | 52.9%     | 2.3%               | 44.9%    |
| CHO 7                                                  | 4.3%              | 0.2%                          | 1.7%                | 6.1%                     | 69.7%     | 3.3%               | 27.0%    |
| CHO 8                                                  | 4.4%              | 0.1%                          | 1.0%                | 5.5%                     | 80.3%     | 1.8%               | 17.9%    |
| CHO 9                                                  | 3.4%              | 0.0%                          | 1.4%                | 4.8%                     | 69.6%     | 0.7%               | 29.7%    |
| Other Community Services                               | 1.4%              | 0.2%                          |                     | 1.5%                     | 88.5%     | 11.5%              | 0.0%     |