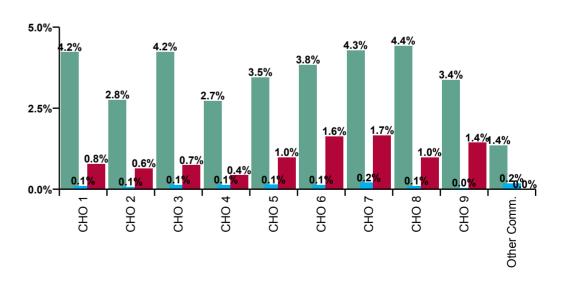

| Primary Care Absence Rate - by<br>Care Group: May 2020 | Certified absence | Self-<br>certified<br>absence | COVID-19<br>absence | Total<br>absence<br>rate | Certified | Self-<br>certified | COVID-19 |
|--------------------------------------------------------|-------------------|-------------------------------|---------------------|--------------------------|-----------|--------------------|----------|
| Primary Care                                           | 3.7%              | 0.1%                          | 1.1%                | 4.9%                     | 76.1%     | 2.4%               | 21.5%    |
| CHO 1                                                  | 4.2%              | 0.1%                          | 0.8%                | 5.1%                     | 82.7%     | 2.0%               | 15.3%    |
| CHO 2                                                  | 2.8%              | 0.1%                          | 0.6%                | 3.5%                     | 79.5%     | 2.0%               | 18.5%    |
| CHO 3                                                  | 4.2%              | 0.1%                          | 0.7%                | 5.1%                     | 82.7%     | 2.7%               | 14.5%    |
| Health Service Executive                               | 2.5%              | 0.1%                          | 0.5%                | 3.1%                     | 79.7%     | 4.6%               | 15.7%    |
| Section 38 Voluntary Agencies                          | 4.6%              |                               |                     | 4.6%                     | 100.0%    | 0.0%               | 0.0%     |
| CHO 4                                                  | 2.7%              | 0.1%                          | 0.4%                | 3.3%                     | 82.9%     | 3.9%               | 13.2%    |
| CHO 5                                                  | 3.5%              | 0.1%                          | 1.0%                | 4.6%                     | 75.4%     | 3.1%               | 21.5%    |
| Health Service Executive                               | 4.2%              | 0.1%                          | 1.8%                | 6.1%                     | 68.9%     | 2.0%               | 29.2%    |
| Section 38 Voluntary Agencies                          | 2.2%              | 0.2%                          | 1.0%                | 3.3%                     | 65.5%     | 5.3%               | 29.2%    |
| CHO 6                                                  | 3.8%              | 0.1%                          | 1.6%                | 5.6%                     | 68.5%     | 2.3%               | 29.2%    |
| Health Service Executive                               | 4.4%              | 0.2%                          | 0.9%                | 5.5%                     | 79.2%     | 3.9%               | 16.9%    |
| Section 38 Voluntary Agencies                          | 4.1%              | 0.2%                          | 3.5%                | 7.8%                     | 52.9%     | 2.3%               | 44.9%    |
| CHO 7                                                  | 4.3%              | 0.2%                          | 1.7%                | 6.1%                     | 69.7%     | 3.3%               | 27.0%    |
| CHO 8                                                  | 4.4%              | 0.1%                          | 1.0%                | 5.5%                     | 80.3%     | 1.8%               | 17.9%    |
| CHO 9                                                  | 3.4%              | 0.0%                          | 1.4%                | 4.8%                     | 69.6%     | 0.7%               | 29.7%    |
| Other Community Services                               | 1.4%              | 0.2%                          |                     | 1.5%                     | 88.5%     | 11.5%              | 0.0%     |