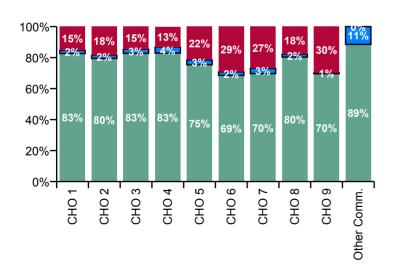

| Primary Care Absence Rate - by<br>Care Group: May 2020 | Certified absence | Self-<br>certified<br>absence | COVID-19<br>absence | Total<br>absence<br>rate | Certified | Self-<br>certified | COVID-19 |
|--------------------------------------------------------|-------------------|-------------------------------|---------------------|--------------------------|-----------|--------------------|----------|
| Primary Care                                           | 3.7%              | 0.1%                          | 1.1%                | 4.9%                     | 76.1%     | 2.4%               | 21.5%    |
| CHO 1                                                  | 4.2%              | 0.1%                          | 0.8%                | 5.1%                     | 82.7%     | 2.0%               | 15.3%    |
| CHO 2                                                  | 2.8%              | 0.1%                          | 0.6%                | 3.5%                     | 79.5%     | 2.0%               | 18.5%    |
| CHO 3                                                  | 4.2%              | 0.1%                          | 0.7%                | 5.1%                     | 82.7%     | 2.7%               | 14.5%    |
| Health Service Executive                               | 2.5%              | 0.1%                          | 0.5%                | 3.1%                     | 79.7%     | 4.6%               | 15.7%    |
| Section 38 Voluntary Agencies                          | 4.6%              |                               |                     | 4.6%                     | 100.0%    | 0.0%               | 0.0%     |
| CHO 4                                                  | 2.7%              | 0.1%                          | 0.4%                | 3.3%                     | 82.9%     | 3.9%               | 13.2%    |
| CHO 5                                                  | 3.5%              | 0.1%                          | 1.0%                | 4.6%                     | 75.4%     | 3.1%               | 21.5%    |
| Health Service Executive                               | 4.2%              | 0.1%                          | 1.8%                | 6.1%                     | 68.9%     | 2.0%               | 29.2%    |
| Section 38 Voluntary Agencies                          | 2.2%              | 0.2%                          | 1.0%                | 3.3%                     | 65.5%     | 5.3%               | 29.2%    |
| CHO 6                                                  | 3.8%              | 0.1%                          | 1.6%                | 5.6%                     | 68.5%     | 2.3%               | 29.2%    |
| Health Service Executive                               | 4.4%              | 0.2%                          | 0.9%                | 5.5%                     | 79.2%     | 3.9%               | 16.9%    |
| Section 38 Voluntary Agencies                          | 4.1%              | 0.2%                          | 3.5%                | 7.8%                     | 52.9%     | 2.3%               | 44.9%    |
| CHO 7                                                  | 4.3%              | 0.2%                          | 1.7%                | 6.1%                     | 69.7%     | 3.3%               | 27.0%    |
| CHO 8                                                  | 4.4%              | 0.1%                          | 1.0%                | 5.5%                     | 80.3%     | 1.8%               | 17.9%    |
| CHO 9                                                  | 3.4%              | 0.0%                          | 1.4%                | 4.8%                     | 69.6%     | 0.7%               | 29.7%    |
| Other Community Services                               | 1.4%              | 0.2%                          |                     | 1.5%                     | 88.5%     | 11.5%              | 0.0%     |