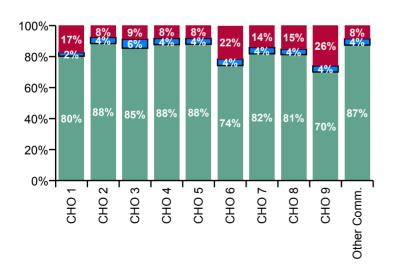

| Primary Care Absence Rate - by<br>Care Group: Nov 2020 | Certified absence | Self-<br>certified<br>absence | COVID-19<br>absence | Total<br>absence<br>rate | Certified | Self-<br>certified | COVID-19 |
|--------------------------------------------------------|-------------------|-------------------------------|---------------------|--------------------------|-----------|--------------------|----------|
| Primary Care                                           | 3.7%              | 0.2%                          | 0.7%                | 4.5%                     | 81.5%     | 3.8%               | 14.7%    |
| CHO 1                                                  | 3.8%              | 0.1%                          | 0.8%                | 4.7%                     | 80.3%     | 2.3%               | 17.4%    |
| CHO 2                                                  | 3.5%              | 0.2%                          | 0.3%                | 3.9%                     | 88.5%     | 3.9%               | 7.6%     |
| CHO 3                                                  | 3.6%              | 0.2%                          | 0.4%                | 4.3%                     | 85.4%     | 5.8%               | 8.8%     |
| Health Service Executive                               | 2.6%              | 0.1%                          | 0.2%                | 3.0%                     | 88.7%     | 3.7%               | 7.6%     |
| Section 38 Voluntary Agencies                          | 1.1%              | 0.1%                          | 0.3%                | 1.5%                     | 71.7%     | 9.4%               | 19.0%    |
| CHO 4                                                  | 2.5%              | 0.1%                          | 0.2%                | 2.8%                     | 87.8%     | 4.0%               | 8.2%     |
| CHO 5                                                  | 4.1%              | 0.2%                          | 0.4%                | 4.7%                     | 88.0%     | 3.7%               | 8.3%     |
| Health Service Executive                               | 3.0%              | 0.2%                          | 0.8%                | 4.0%                     | 74.6%     | 4.5%               | 20.9%    |
| Section 38 Voluntary Agencies                          | 1.9%              |                               | 0.8%                | 2.7%                     | 69.1%     | 0.0%               | 30.9%    |
| CHO 6                                                  | 2.9%              | 0.2%                          | 0.8%                | 3.9%                     | 74.2%     | 4.1%               | 21.6%    |
| Health Service Executive                               | 5.3%              | 0.2%                          | 1.2%                | 6.7%                     | 79.2%     | 3.6%               | 17.3%    |
| Section 38 Voluntary Agencies                          | 4.1%              | 0.3%                          | 0.1%                | 4.4%                     | 92.2%     | 5.7%               | 2.1%     |
| CHO 7                                                  | 5.0%              | 0.2%                          | 0.9%                | 6.1%                     | 81.9%     | 4.0%               | 14.1%    |
| CHO 8                                                  | 3.8%              | 0.2%                          | 0.7%                | 4.6%                     | 81.3%     | 3.5%               | 15.2%    |
| CHO 9                                                  | 3.2%              | 0.2%                          | 1.2%                | 4.5%                     | 70.1%     | 3.9%               | 26.0%    |
| Other Community Services                               | 3.7%              | 0.2%                          | 0.4%                | 4.2%                     | 87.4%     | 4.1%               | 8.5%     |