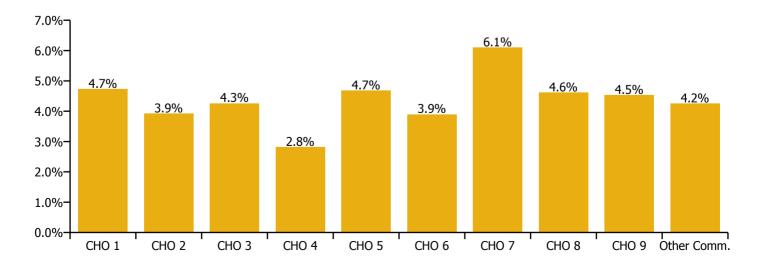

| Primary Care Absence Rate - by<br>Care Group: Nov 2020 | Certified absence | Self-<br>certified<br>absence | COVID-19<br>absence | Total<br>absence<br>rate | Certified | Self-<br>certified | COVID-19 |
|--------------------------------------------------------|-------------------|-------------------------------|---------------------|--------------------------|-----------|--------------------|----------|
| Primary Care                                           | 3.7%              | 0.2%                          | 0.7%                | 4.5%                     | 81.5%     | 3.8%               | 14.7%    |
| CHO 1                                                  | 3.8%              | 0.1%                          | 0.8%                | 4.7%                     | 80.3%     | 2.3%               | 17.4%    |
| CHO 2                                                  | 3.5%              | 0.2%                          | 0.3%                | 3.9%                     | 88.5%     | 3.9%               | 7.6%     |
| CHO 3                                                  | 3.6%              | 0.2%                          | 0.4%                | 4.3%                     | 85.4%     | 5.8%               | 8.8%     |
| Health Service Executive                               | 2.6%              | 0.1%                          | 0.2%                | 3.0%                     | 88.7%     | 3.7%               | 7.6%     |
| Section 38 Voluntary Agencies                          | 1.1%              | 0.1%                          | 0.3%                | 1.5%                     | 71.7%     | 9.4%               | 19.0%    |
| CHO 4                                                  | 2.5%              | 0.1%                          | 0.2%                | 2.8%                     | 87.8%     | 4.0%               | 8.2%     |
| CHO 5                                                  | 4.1%              | 0.2%                          | 0.4%                | 4.7%                     | 88.0%     | 3.7%               | 8.3%     |
| Health Service Executive                               | 3.0%              | 0.2%                          | 0.8%                | 4.0%                     | 74.6%     | 4.5%               | 20.9%    |
| Section 38 Voluntary Agencies                          | 1.9%              |                               | 0.8%                | 2.7%                     | 69.1%     | 0.0%               | 30.9%    |
| CHO 6                                                  | 2.9%              | 0.2%                          | 0.8%                | 3.9%                     | 74.2%     | 4.1%               | 21.6%    |
| Health Service Executive                               | 5.3%              | 0.2%                          | 1.2%                | 6.7%                     | 79.2%     | 3.6%               | 17.3%    |
| Section 38 Voluntary Agencies                          | 4.1%              | 0.3%                          | 0.1%                | 4.4%                     | 92.2%     | 5.7%               | 2.1%     |
| CHO 7                                                  | 5.0%              | 0.2%                          | 0.9%                | 6.1%                     | 81.9%     | 4.0%               | 14.1%    |
| CHO 8                                                  | 3.8%              | 0.2%                          | 0.7%                | 4.6%                     | 81.3%     | 3.5%               | 15.2%    |
| CHO 9                                                  | 3.2%              | 0.2%                          | 1.2%                | 4.5%                     | 70.1%     | 3.9%               | 26.0%    |
| Other Community Services                               | 3.7%              | 0.2%                          | 0.4%                | 4.2%                     | 87.4%     | 4.1%               | 8.5%     |