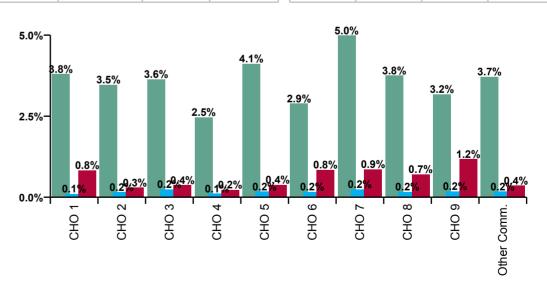

| Primary Care Absence Rate - by<br>Care Group: Nov 2020 | Certified absence | Self-<br>certified<br>absence | COVID-19<br>absence | Total<br>absence<br>rate | Certified | Self-<br>certified | COVID-19 |
|--------------------------------------------------------|-------------------|-------------------------------|---------------------|--------------------------|-----------|--------------------|----------|
| Primary Care                                           | 3.7%              | 0.2%                          | 0.7%                | 4.5%                     | 81.5%     | 3.8%               | 14.7%    |
| CHO 1                                                  | 3.8%              | 0.1%                          | 0.8%                | 4.7%                     | 80.3%     | 2.3%               | 17.4%    |
| CHO 2                                                  | 3.5%              | 0.2%                          | 0.3%                | 3.9%                     | 88.5%     | 3.9%               | 7.6%     |
| CHO 3                                                  | 3.6%              | 0.2%                          | 0.4%                | 4.3%                     | 85.4%     | 5.8%               | 8.8%     |
| Health Service Executive                               | 2.6%              | 0.1%                          | 0.2%                | 3.0%                     | 88.7%     | 3.7%               | 7.6%     |
| Section 38 Voluntary Agencies                          | 1.1%              | 0.1%                          | 0.3%                | 1.5%                     | 71.7%     | 9.4%               | 19.0%    |
| CHO 4                                                  | 2.5%              | 0.1%                          | 0.2%                | 2.8%                     | 87.8%     | 4.0%               | 8.2%     |
| CHO 5                                                  | 4.1%              | 0.2%                          | 0.4%                | 4.7%                     | 88.0%     | 3.7%               | 8.3%     |
| Health Service Executive                               | 3.0%              | 0.2%                          | 0.8%                | 4.0%                     | 74.6%     | 4.5%               | 20.9%    |
| Section 38 Voluntary Agencies                          | 1.9%              |                               | 0.8%                | 2.7%                     | 69.1%     | 0.0%               | 30.9%    |
| CHO 6                                                  | 2.9%              | 0.2%                          | 0.8%                | 3.9%                     | 74.2%     | 4.1%               | 21.6%    |
| Health Service Executive                               | 5.3%              | 0.2%                          | 1.2%                | 6.7%                     | 79.2%     | 3.6%               | 17.3%    |
| Section 38 Voluntary Agencies                          | 4.1%              | 0.3%                          | 0.1%                | 4.4%                     | 92.2%     | 5.7%               | 2.1%     |
| CHO 7                                                  | 5.0%              | 0.2%                          | 0.9%                | 6.1%                     | 81.9%     | 4.0%               | 14.1%    |
| CHO 8                                                  | 3.8%              | 0.2%                          | 0.7%                | 4.6%                     | 81.3%     | 3.5%               | 15.2%    |
| CHO 9                                                  | 3.2%              | 0.2%                          | 1.2%                | 4.5%                     | 70.1%     | 3.9%               | 26.0%    |
| Other Community Services                               | 3.7%              | 0.2%                          | 0.4%                | 4.2%                     | 87.4%     | 4.1%               | 8.5%     |