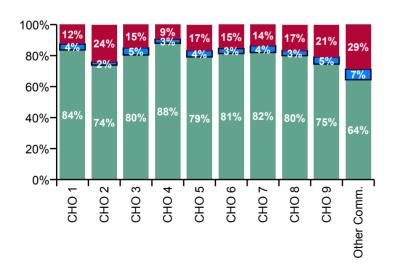

| Primary Care Absence Rate - by<br>Care Group: Sep 2020 | Certified absence | Self-<br>certified<br>absence | COVID-19<br>absence | Total<br>absence<br>rate | Certified | Self-<br>certified | COVID-19 |
|--------------------------------------------------------|-------------------|-------------------------------|---------------------|--------------------------|-----------|--------------------|----------|
| Primary Care                                           | 4.2%              | 0.2%                          | 0.8%                | 5.2%                     | 80.2%     | 3.8%               | 16.0%    |
| CHO 1                                                  | 5.0%              | 0.2%                          | 0.7%                | 6.0%                     | 83.7%     | 3.9%               | 12.5%    |
| CHO 2                                                  | 2.6%              | 0.1%                          | 0.8%                | 3.5%                     | 73.9%     | 2.0%               | 24.2%    |
| CHO 3                                                  | 3.6%              | 0.2%                          | 0.7%                | 4.5%                     | 80.4%     | 4.6%               | 14.9%    |
| Health Service Executive                               | 2.2%              | 0.1%                          | 0.2%                | 2.5%                     | 87.5%     | 3.6%               | 9.0%     |
| Section 38 Voluntary Agencies                          | 5.7%              |                               | 0.7%                | 6.3%                     | 89.4%     | 0.0%               | 10.6%    |
| CHO 4                                                  | 2.6%              | 0.1%                          | 0.3%                | 3.0%                     | 88.0%     | 2.6%               | 9.4%     |
| CHO 5                                                  | 3.8%              | 0.2%                          | 0.8%                | 4.8%                     | 79.2%     | 4.1%               | 16.7%    |
| Health Service Executive                               | 4.0%              | 0.2%                          | 0.7%                | 4.9%                     | 82.2%     | 3.4%               | 14.4%    |
| Section 38 Voluntary Agencies                          | 1.9%              |                               | 0.9%                | 2.8%                     | 68.7%     | 0.0%               | 31.2%    |
| CHO 6                                                  | 3.8%              | 0.2%                          | 0.7%                | 4.7%                     | 81.4%     | 3.2%               | 15.4%    |
| Health Service Executive                               | 6.1%              | 0.3%                          | 1.3%                | 7.8%                     | 78.3%     | 4.4%               | 17.2%    |
| Section 38 Voluntary Agencies                          | 6.7%              | 0.3%                          | 0.2%                | 7.2%                     | 92.7%     | 4.0%               | 3.3%     |
| CHO 7                                                  | 6.3%              | 0.3%                          | 1.0%                | 7.6%                     | 82.0%     | 4.3%               | 13.6%    |
| CHO 8                                                  | 4.6%              | 0.2%                          | 1.0%                | 5.7%                     | 80.0%     | 3.3%               | 16.7%    |
| CHO 9                                                  | 3.6%              | 0.2%                          | 1.0%                | 4.9%                     | 74.5%     | 4.5%               | 20.9%    |
| Other Community Services                               | 2.1%              | 0.2%                          | 1.0%                | 3.3%                     | 64.5%     | 6.7%               | 28.8%    |