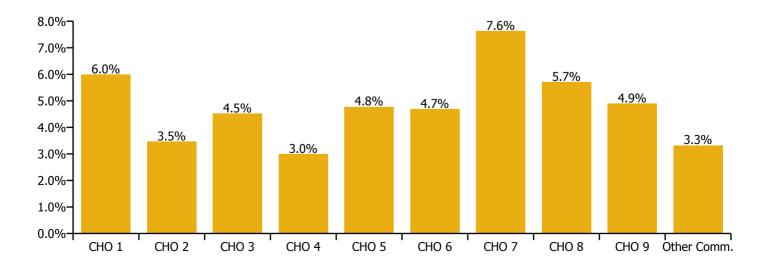

| Primary Care Absence Rate - by<br>Care Group: Sep 2020 | Certified absence | Self-<br>certified<br>absence | COVID-19<br>absence | Total<br>absence<br>rate | Certified | Self-<br>certified | COVID-19 |
|--------------------------------------------------------|-------------------|-------------------------------|---------------------|--------------------------|-----------|--------------------|----------|
| Primary Care                                           | 4.2%              | 0.2%                          | 0.8%                | 5.2%                     | 80.2%     | 3.8%               | 16.0%    |
| CHO 1                                                  | 5.0%              | 0.2%                          | 0.7%                | 6.0%                     | 83.7%     | 3.9%               | 12.5%    |
| CHO 2                                                  | 2.6%              | 0.1%                          | 0.8%                | 3.5%                     | 73.9%     | 2.0%               | 24.2%    |
| CHO 3                                                  | 3.6%              | 0.2%                          | 0.7%                | 4.5%                     | 80.4%     | 4.6%               | 14.9%    |
| Health Service Executive                               | 2.2%              | 0.1%                          | 0.2%                | 2.5%                     | 87.5%     | 3.6%               | 9.0%     |
| Section 38 Voluntary Agencies                          | 5.7%              |                               | 0.7%                | 6.3%                     | 89.4%     | 0.0%               | 10.6%    |
| CHO 4                                                  | 2.6%              | 0.1%                          | 0.3%                | 3.0%                     | 88.0%     | 2.6%               | 9.4%     |
| CHO 5                                                  | 3.8%              | 0.2%                          | 0.8%                | 4.8%                     | 79.2%     | 4.1%               | 16.7%    |
| Health Service Executive                               | 4.0%              | 0.2%                          | 0.7%                | 4.9%                     | 82.2%     | 3.4%               | 14.4%    |
| Section 38 Voluntary Agencies                          | 1.9%              |                               | 0.9%                | 2.8%                     | 68.7%     | 0.0%               | 31.2%    |
| CHO 6                                                  | 3.8%              | 0.2%                          | 0.7%                | 4.7%                     | 81.4%     | 3.2%               | 15.4%    |
| Health Service Executive                               | 6.1%              | 0.3%                          | 1.3%                | 7.8%                     | 78.3%     | 4.4%               | 17.2%    |
| Section 38 Voluntary Agencies                          | 6.7%              | 0.3%                          | 0.2%                | 7.2%                     | 92.7%     | 4.0%               | 3.3%     |
| CHO 7                                                  | 6.3%              | 0.3%                          | 1.0%                | 7.6%                     | 82.0%     | 4.3%               | 13.6%    |
| CHO 8                                                  | 4.6%              | 0.2%                          | 1.0%                | 5.7%                     | 80.0%     | 3.3%               | 16.7%    |
| CHO 9                                                  | 3.6%              | 0.2%                          | 1.0%                | 4.9%                     | 74.5%     | 4.5%               | 20.9%    |
| Other Community Services                               | 2.1%              | 0.2%                          | 1.0%                | 3.3%                     | 64.5%     | 6.7%               | 28.8%    |