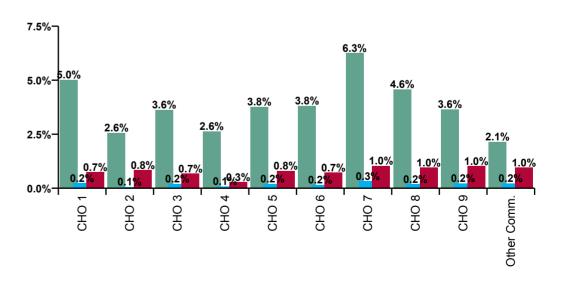

| Primary Care Absence Rate - by<br>Care Group: Sep 2020 | Certified absence | Self-<br>certified<br>absence | COVID-19<br>absence | Total<br>absence<br>rate | Certified | Self-<br>certified | COVID-19 |
|--------------------------------------------------------|-------------------|-------------------------------|---------------------|--------------------------|-----------|--------------------|----------|
| Primary Care                                           | 4.2%              | 0.2%                          | 0.8%                | 5.2%                     | 80.2%     | 3.8%               | 16.0%    |
| CHO 1                                                  | 5.0%              | 0.2%                          | 0.7%                | 6.0%                     | 83.7%     | 3.9%               | 12.5%    |
| CHO 2                                                  | 2.6%              | 0.1%                          | 0.8%                | 3.5%                     | 73.9%     | 2.0%               | 24.2%    |
| CHO 3                                                  | 3.6%              | 0.2%                          | 0.7%                | 4.5%                     | 80.4%     | 4.6%               | 14.9%    |
| Health Service Executive                               | 2.2%              | 0.1%                          | 0.2%                | 2.5%                     | 87.5%     | 3.6%               | 9.0%     |
| Section 38 Voluntary Agencies                          | 5.7%              |                               | 0.7%                | 6.3%                     | 89.4%     | 0.0%               | 10.6%    |
| CHO 4                                                  | 2.6%              | 0.1%                          | 0.3%                | 3.0%                     | 88.0%     | 2.6%               | 9.4%     |
| CHO 5                                                  | 3.8%              | 0.2%                          | 0.8%                | 4.8%                     | 79.2%     | 4.1%               | 16.7%    |
| Health Service Executive                               | 4.0%              | 0.2%                          | 0.7%                | 4.9%                     | 82.2%     | 3.4%               | 14.4%    |
| Section 38 Voluntary Agencies                          | 1.9%              |                               | 0.9%                | 2.8%                     | 68.7%     | 0.0%               | 31.2%    |
| CHO 6                                                  | 3.8%              | 0.2%                          | 0.7%                | 4.7%                     | 81.4%     | 3.2%               | 15.4%    |
| Health Service Executive                               | 6.1%              | 0.3%                          | 1.3%                | 7.8%                     | 78.3%     | 4.4%               | 17.2%    |
| Section 38 Voluntary Agencies                          | 6.7%              | 0.3%                          | 0.2%                | 7.2%                     | 92.7%     | 4.0%               | 3.3%     |
| CHO 7                                                  | 6.3%              | 0.3%                          | 1.0%                | 7.6%                     | 82.0%     | 4.3%               | 13.6%    |
| CHO 8                                                  | 4.6%              | 0.2%                          | 1.0%                | 5.7%                     | 80.0%     | 3.3%               | 16.7%    |
| CHO 9                                                  | 3.6%              | 0.2%                          | 1.0%                | 4.9%                     | 74.5%     | 4.5%               | 20.9%    |
| Other Community Services                               | 2.1%              | 0.2%                          | 1.0%                | 3.3%                     | 64.5%     | 6.7%               | 28.8%    |