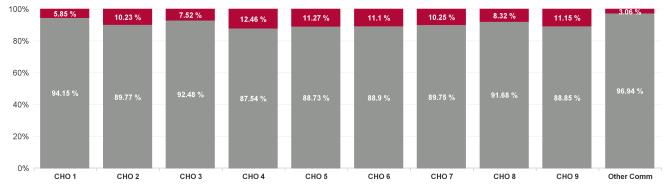

| % Non<br>Covid-19<br>absence | % Covid-19<br>absence |  |  |  |  |
|------------------------------|-----------------------|--|--|--|--|
| 90.23%                       | 9.77%                 |  |  |  |  |
| 94.15%                       | 5.85%                 |  |  |  |  |
| 89.77%                       | 10.23%                |  |  |  |  |
| 92.48%                       | 7.52%                 |  |  |  |  |
| 87.54%                       | 12.46%                |  |  |  |  |
| 88.73%                       | 11.27%                |  |  |  |  |
| 88.90%                       | 11.10%                |  |  |  |  |
| 89.75%                       | 10.25%                |  |  |  |  |
| 91.68%                       | 8.32%                 |  |  |  |  |
| 88.85%                       | 11.15%                |  |  |  |  |
| 96.94%                       | 3.06%                 |  |  |  |  |