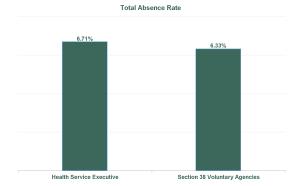

| August 2024                                                                             |                   |                               |                            |                     |                          |                     |                        |                                          |                                |                    |                          |
|-----------------------------------------------------------------------------------------|-------------------|-------------------------------|----------------------------|---------------------|--------------------------|---------------------|------------------------|------------------------------------------|--------------------------------|--------------------|--------------------------|
| Health Service Absence<br>Rate - by HG, CHO/Care<br>Group & Staff Category:<br>Aug 2024 | Certified absence | Self-<br>certified<br>absence | Non<br>Covid-19<br>absence | Covid-19<br>Absence | Total<br>absence<br>rate | Medical &<br>Dental | Nursing &<br>Midwifery | Health & Social<br>Care<br>Professionals | Management &<br>Administrative | General<br>Support | Patient & Client<br>Care |
| Total                                                                                   | 5.65%             | 0.35%                         | 6.00%                      | 0.65%               | 6.65%                    | 4.41%               | 7.78%                  | 5.54%                                    | 6.48%                          | 8.03%              | 7.75%                    |
| Health Service Executive                                                                | 6.03%             | 0.33%                         | 6.36%                      | 0.39%               | 6.76%                    | 1.19%               | 9.29%                  | 5.91%                                    | 6.50%                          | 6.33%              | 6.07%                    |
| CHO 1                                                                                   | 6.03%             | 0.33%                         | 6.36%                      | 0.39%               | 6.76%                    | 1.19%               | 9.29%                  | 5.91%                                    | 6.50%                          | 6.33%              | 6.07%                    |
| Health Service Executive                                                                | 5.05%             | 0.31%                         | 5.36%                      | 0.74%               | 6.10%                    | 5.88%               | 6.65%                  | 5.27%                                    | 7.51%                          | 2.65%              | 5.22%                    |
| Section 38 Voluntary Agencies                                                           | 5.22%             | 0.57%                         | 5.79%                      | 0.00%               | 5.79%                    | 0.00%               | 6.62%                  | 2.71%                                    | 8.78%                          | 0.00%              | 7.46%                    |
| CHO 2                                                                                   | 5.08%             | 0.35%                         | 5.43%                      | 0.62%               | 6.05%                    | 5.39%               | 6.64%                  | 5.04%                                    | 7.66%                          | 2.03%              | 5.94%                    |
| Health Service Executive                                                                | 6.99%             | 0.39%                         | 7.38%                      | 0.78%               | 8.15%                    | 6.02%               | 9.82%                  | 6.18%                                    | 8.39%                          | 0.00%              | 11.56%                   |
| Section 38 Voluntary Agencies                                                           | 5.65%             | 0.00%                         | 5.65%                      | 0.00%               | 5.65%                    |                     | 5.50%                  | 2.82%                                    | 4.38%                          | 4.04%              | 15.42%                   |
| CHO 3                                                                                   | 6.61%             | 0.28%                         | 6.89%                      | 0.56%               | 7.45%                    | 6.02%               | 8.43%                  | 5.50%                                    | 7.43%                          | 2.88%              | 12.68%                   |
| Health Service Executive                                                                | 5.31%             | 0.31%                         | 5.62%                      | 0.61%               | 6.23%                    | 4.63%               | 7.80%                  | 6.52%                                    | 4.61%                          | 1.25%              | 6.89%                    |
| Section 38 Voluntary Agencies                                                           | 5.42%             | 0.35%                         | 5.77%                      | 1.51%               | 7.28%                    | 0.00%               | 7.81%                  | 0.57%                                    | 2.17%                          | 26.29%             | 6.70%                    |
| CHO 4                                                                                   | 5.33%             | 0.32%                         | 5.65%                      | 0.80%               | 6.46%                    | 3.55%               | 7.80%                  | 6.09%                                    | 4.18%                          | 24.05%             | 6.81%                    |
| Health Service Executive                                                                | 6.98%             | 0.42%                         | 7.40%                      | 0.94%               | 8.34%                    | 4.76%               | 9.11%                  | 9.15%                                    | 9.28%                          | 3.48%              | 5.59%                    |
| CHO 5                                                                                   | 6.98%             | 0.42%                         | 7.40%                      | 0.94%               | 8.34%                    | 4.76%               | 9.11%                  | 9.15%                                    | 9.28%                          | 3.48%              | 5.59%                    |
| Health Service Executive                                                                | 4.62%             | 0.51%                         | 5.13%                      | 0.70%               | 5.83%                    | 3.56%               | 5.18%                  | 3.92%                                    | 7.92%                          | 6.88%              | 10.33%                   |
| Section 38 Voluntary Agencies                                                           | 3.82%             | 0.67%                         | 4.50%                      | 0.29%               | 4.78%                    | 0.00%               | 11.17%                 | 10.76%                                   | 5.63%                          | 3.72%              | 0.00%                    |
| CHO 6                                                                                   | 4.49%             | 0.54%                         | 5.03%                      | 0.63%               | 5.65%                    | 3.02%               | 6.18%                  | 4.13%                                    | 7.57%                          | 5.04%              | 6.75%                    |
| Health Service Executive                                                                | 5.22%             | 0.45%                         | 5.67%                      | 0.74%               | 6.41%                    | 5.20%               | 6.36%                  | 5.11%                                    | 6.14%                          | 12.94%             | 8.80%                    |
| Section 38 Voluntary Agencies                                                           | 6.56%             | 0.25%                         | 6.80%                      | 0.59%               | 7.39%                    | 2.44%               | 8.49%                  | 0.93%                                    | 8.25%                          | 8.58%              | 7.93%                    |
| CHO 7                                                                                   | 5.65%             | 0.38%                         | 6.03%                      | 0.69%               | 6.72%                    | 4.83%               | 7.20%                  | 4.49%                                    | 6.54%                          | 9.88%              | 8.41%                    |
| Health Service Executive                                                                | 5.61%             | 0.26%                         | 5.87%                      | 0.53%               | 6.40%                    | 5.05%               | 7.87%                  | 3.95%                                    | 6.17%                          | 15.63%             | 8.51%                    |
| CHO 8                                                                                   | 5.61%             | 0.26%                         | 5.87%                      | 0.53%               | 6.40%                    | 5.05%               | 7.87%                  | 3.95%                                    | 6.17%                          | 15.63%             | 8.51%                    |
| Health Service Executive                                                                | 5.64%             | 0.33%                         | 5.97%                      | 0.74%               | 6.71%                    | 4.76%               | 7.51%                  | 5.45%                                    | 7.13%                          | 9.54%              | 8.48%                    |
| Section 38 Voluntary Agencies                                                           | 3.46%             | 0.40%                         | 3.86%                      | 0.53%               | 4.39%                    | 10.11%              | 4.33%                  | 10.23%                                   | 1.47%                          | 1.95%              | 3.74%                    |
| CHO 9                                                                                   | 5.34%             | 0.34%                         | 5.68%                      | 0.71%               | 6.39%                    | 5.06%               | 6.84%                  | 5.72%                                    | 6.46%                          | 6.85%              | 7.63%                    |
| Health Service Executive                                                                | 5.07%             | 0.16%                         | 5.22%                      | 0.16%               | 5.39%                    | 12.46%              | 19.87%                 | 3.19%                                    | 0.53%                          | 0.92%              | 10.37%                   |
| Other Community Services                                                                | 5.07%             | 0.16%                         | 5.22%                      | 0.16%               | 5.39%                    | 12.46%              | 19.87%                 | 3.19%                                    | 0.53%                          | 0.92%              | 10.37%                   |
| Community Services                                                                      | 5.65%             | 0.35%                         | 6.00%                      | 0.65%               | 6.65%                    | 4.41%               | 7.78%                  | 5.54%                                    | 6.48%                          | 8.03%              | 7.75%                    |