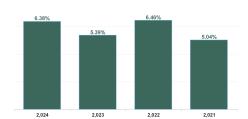

| Health Service Absence Rate - by Staff<br>Category: Aug 2024 | Certified<br>absence | Self- certified<br>absence | Non Covid-19<br>absence | Covid-19<br>Absence | Total absence<br>rate |  |
|--------------------------------------------------------------|----------------------|----------------------------|-------------------------|---------------------|-----------------------|--|
| PC                                                           | 5.65%                | 0.35%                      | 6.00%                   | 0.65%               | 6.65%                 |  |
| Medical & Dental                                             | 3.71%                | 0.21%                      | 3.91%                   | 0.49%               | 4.41%                 |  |
| Nursing & Midwifery                                          | 6.73%                | 0.27%                      | 7.00%                   | 0.77%               | 7.78%                 |  |
| Health & Social Care Professionals                           | 4.57%                | 0.34%                      | 4.91%                   | 0.62%               | 5.54%                 |  |
| Management & Administrative                                  | 5.55%                | 0.43%                      | 5.98%                   | 0.51%               | 6.48%                 |  |
| General Support                                              | 7.05%                | 0.39%                      | 7.45%                   | 0.58%               | 8.03%                 |  |
| Patient & Client Care                                        | 6.39%                | 0.51%                      | 6.90%                   | 0.85%               | 7.75%                 |  |