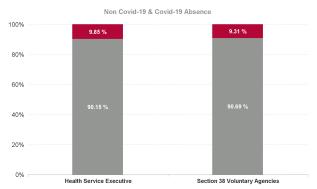

| % Non<br>Covid-19<br>absence | % Covid-19<br>absence |
|------------------------------|-----------------------|
| 90.23%                       | 9.77%                 |
| 88.83%                       | 11.17%                |
| 90.04%                       | 9.96%                 |
| 88.73%                       | 11.27%                |
| 92.20%                       | 7.80%                 |
| 92.73%                       | 7.27%                 |
| 89.04%                       | 10.96%                |

| % Non<br>Covid-19<br>absence | % Covid-19<br>absence |  |  |  |  |
|------------------------------|-----------------------|--|--|--|--|
| 90.23%                       | 9.77%                 |  |  |  |  |
| 94.15%                       | 5.85%                 |  |  |  |  |
| 89.77%                       | 10.23%                |  |  |  |  |
| 92.48%                       | 7.52%                 |  |  |  |  |
| 87.54%                       | 12.46%                |  |  |  |  |
| 88.73%                       | 11.27%                |  |  |  |  |
| 88.90%                       | 11.10%                |  |  |  |  |
| 89.75%                       | 10.25%                |  |  |  |  |
| 91.68%                       | 8.32%                 |  |  |  |  |
| 88.85%                       | 11.15%                |  |  |  |  |
| 96.94%                       | 3.06%                 |  |  |  |  |