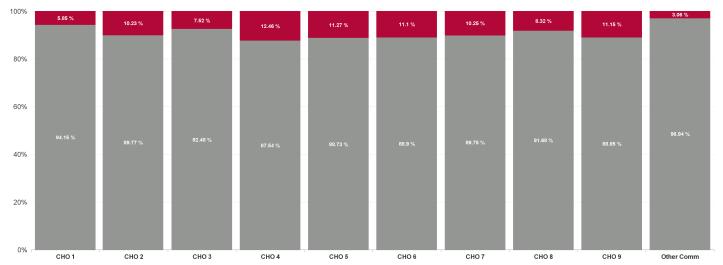

| % Non<br>Covid-19<br>absence | % Covid-19<br>absence |  |  |  |  |
|------------------------------|-----------------------|--|--|--|--|
| 90.23%                       | 9.77%                 |  |  |  |  |
| 94.15%                       | 5.85%                 |  |  |  |  |
| 89.77%                       | 10.23%                |  |  |  |  |
| 92.48%                       | 7.52%                 |  |  |  |  |
| 87.54%                       | 12.46%                |  |  |  |  |
| 88.73%                       | 11.27%                |  |  |  |  |
| 88.90%                       | 11.10%                |  |  |  |  |
| 89.75%                       | 10.25%                |  |  |  |  |
| 91.68%                       | 8.32%                 |  |  |  |  |
| 88.85%                       | 11.15%                |  |  |  |  |
| 96.94%                       | 3.06%                 |  |  |  |  |

| Health Service Absence<br>Rate - by HG, CHO/Care<br>Group & Staff Category :<br>Aug 2024 | Certified<br>absence | Self-<br>certified<br>absence | Non<br>Covid-19<br>absence | Covid-19<br>Absensce | Total<br>absence<br>rate |  |
|------------------------------------------------------------------------------------------|----------------------|-------------------------------|----------------------------|----------------------|--------------------------|--|
| PC                                                                                       | 5.65%                | 0.35%                         | 6.00%                      | 0.65%                | 6.65%                    |  |
| CHO 1                                                                                    | 6.03%                | 0.33%                         | 6.36%                      | 0.39%                | 6.76%                    |  |
| CHO 2                                                                                    | 5.08%                | 0.35%                         | 5.43%                      | 0.62%                | 6.05%                    |  |
| CHO 3                                                                                    | 6.61%                | 0.28%                         | 6.89%                      | 0.56%                | 7.45%                    |  |
| CHO 4                                                                                    | 5.33%                | 0.32%                         | 5.65%                      | 0.80%                | 6.46%                    |  |
| CHO 5                                                                                    | 6.98%                | 0.42%                         | 7.40%                      | 0.94%                | 8.34%                    |  |
| CHO 6                                                                                    | 4.49%                | 0.54%                         | 5.03%                      | 0.63%                | 5.65%                    |  |
| CHO 7                                                                                    | 5.65%                | 0.38%                         | 6.03%                      | 0.69%                | 6.72%                    |  |
| CHO 8                                                                                    | 5.61%                | 0.26%                         | 5.87%                      | 0.53%                | 6.40%                    |  |
| CHO 9                                                                                    | 5.34%                | 0.34%                         | 5.68%                      | 0.71%                | 6.39%                    |  |
| Other Community Services                                                                 | 5.07%                | 0.16%                         | 5.22%                      | 0.16%                | 5.39%                    |  |