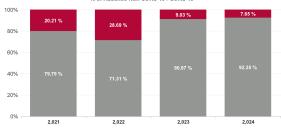

| % Non<br>Covid-19<br>absence | % Covid-19<br>absence |
|------------------------------|-----------------------|
| 90.23%                       | 9.77%                 |
| 88.83%                       | 11.17%                |
| 90.04%                       | 9.96%                 |
| 88.73%                       | 11.27%                |
| 92.20%                       | 7.80%                 |
| 92.73%                       | 7.27%                 |
| 89.04%                       | 10.96%                |

| % Non<br>Covid-19<br>absence | % Covid-19<br>absence |  |  |  |  |
|------------------------------|-----------------------|--|--|--|--|
| 90.23%                       | 9.77%                 |  |  |  |  |
| 94.15%                       | 5.85%                 |  |  |  |  |
| 89.77%                       | 10.23%                |  |  |  |  |
| 92.48%                       | 7.52%                 |  |  |  |  |
| 87.54%                       | 12.46%                |  |  |  |  |
| 88.73%                       | 11.27%                |  |  |  |  |
| 88.90%                       | 11.10%                |  |  |  |  |
| 89.75%                       | 10.25%                |  |  |  |  |
| 91.68%                       | 8.32%                 |  |  |  |  |
| 88.85%                       | 11.15%                |  |  |  |  |
| 96.94%                       | 3.06%                 |  |  |  |  |