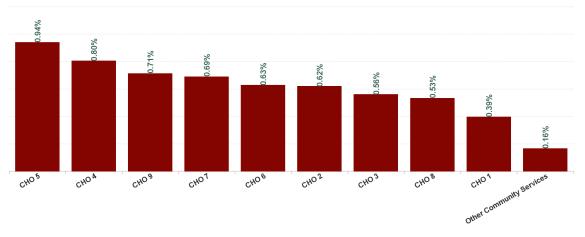

| Health Service Absence Rate - by<br>Hospital Group: Aug 2024 | Certified<br>absence | Self- certified<br>absence | Non Covid-19<br>absence | Covid-19<br>Absence | Total absence<br>rate |  |
|--------------------------------------------------------------|----------------------|----------------------------|-------------------------|---------------------|-----------------------|--|
| PC                                                           | 5.65%                | 0.35%                      | 6.00%                   | 0.65%               | 6.65%                 |  |
| CHO 1                                                        | 6.03%                | 0.33%                      | 6.36%                   | 0.39%               | 6.76%                 |  |
| CHO 2                                                        | 5.08%                | 0.35%                      | 5.43%                   | 0.62%               | 6.05%                 |  |
| CHO 3                                                        | 6.61%                | 0.28%                      | 6.89%                   | 0.56%               | 7.45%                 |  |
| CHO 4                                                        | 5.33%                | 0.32%                      | 5.65%                   | 0.80%               | 6.46%                 |  |
| CHO 5                                                        | 6.98%                | 0.42%                      | 7.40%                   | 0.94%               | 8.34%                 |  |
| CHO 6                                                        | 4.49%                | 0.54%                      | 5.03%                   | 0.63%               | 5.65%                 |  |
| CHO 7                                                        | 5.65%                | 0.38%                      | 6.03%                   | 0.69%               | 6.72%                 |  |
| CHO 8                                                        | 5.61%                | 0.26%                      | 5.87%                   | 0.53%               | 6.40%                 |  |
| CHO 9                                                        | 5.34%                | 0.34%                      | 5.68%                   | 0.71%               | 6.39%                 |  |
| Other Community Services                                     | 5.07%                | 0.16%                      | 5.22%                   | 0.16%               | 5.39%                 |  |

| Health Service Absence<br>Rate - by HG, CHO/Care<br>Group & Staff Category :<br>Aug 2024 | Certified<br>absence | Self-<br>certified<br>absence | Non<br>Covid-19<br>absence | Covid-19<br>Absensce | Total<br>absence<br>rate |  |
|------------------------------------------------------------------------------------------|----------------------|-------------------------------|----------------------------|----------------------|--------------------------|--|
| PC                                                                                       | 5.65%                | 0.35%                         | 6.00%                      | 0.65%                | 6.65%                    |  |
| CHO 1                                                                                    | 6.03%                | 0.33%                         | 6.36%                      | 0.39%                | 6.76%                    |  |
| CHO 2                                                                                    | 5.08%                | 0.35%                         | 5.43%                      | 0.62%                | 6.05%                    |  |
| CHO 3                                                                                    | 6.61%                | 0.28%                         | 6.89%                      | 0.56%                | 7.45%                    |  |
| CHO 4                                                                                    | 5.33%                | 0.32%                         | 5.65%                      | 0.80%                | 6.46%                    |  |
| CHO 5                                                                                    | 6.98%                | 0.42%                         | 7.40%                      | 0.94%                | 8.34%                    |  |
| CHO 6                                                                                    | 4.49%                | 0.54%                         | 5.03%                      | 0.63%                | 5.65%                    |  |
| CHO 7                                                                                    | 5.65%                | 0.38%                         | 6.03%                      | 0.69%                | 6.72%                    |  |
| CHO 8                                                                                    | 5.61%                | 0.26%                         | 5.87%                      | 0.53%                | 6.40%                    |  |
| CHO 9                                                                                    | 5.34%                | 0.34%                         | 5.68%                      | 0.71%                | 6.39%                    |  |
| Other Community Services                                                                 | 5.07%                | 0.16%                         | 5.22%                      | 0.16%                | 5.39%                    |  |