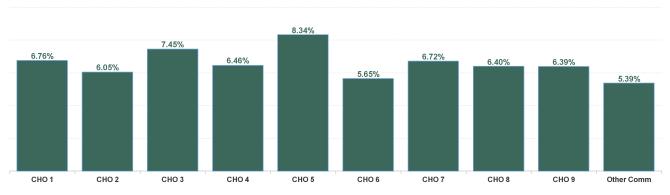

| Health Service Absence Rate - by<br>Hospital Group: Aug 2024 | Certified<br>absence | Self- certified<br>absence | Non Covid-19<br>absence | Covid-19<br>Absence | Total absence<br>rate |  |
|--------------------------------------------------------------|----------------------|----------------------------|-------------------------|---------------------|-----------------------|--|
| PC                                                           | 5.65%                | 0.35%                      | 6.00%                   | 0.65%               | 6.65%                 |  |
| CHO 1                                                        | 6.03%                | 0.33%                      | 6.36%                   | 0.39%               | 6.76%                 |  |
| CHO 2                                                        | 5.08%                | 0.35%                      | 5.43%                   | 0.62%               | 6.05%                 |  |
| CHO 3                                                        | 6.61%                | 0.28%                      | 6.89%                   | 0.56%               | 7.45%                 |  |
| CHO 4                                                        | 5.33%                | 0.32%                      | 5.65%                   | 0.80%               | 6.46%                 |  |
| CHO 5                                                        | 6.98%                | 0.42%                      | 7.40%                   | 0.94%               | 8.34%                 |  |
| CHO 6                                                        | 4.49%                | 0.54%                      | 5.03%                   | 0.63%               | 5.65%                 |  |
| CHO 7                                                        | 5.65%                | 0.38%                      | 6.03%                   | 0.69%               | 6.72%                 |  |
| CHO 8                                                        | 5.61%                | 0.26%                      | 5.87%                   | 0.53%               | 6.40%                 |  |
| CHO 9                                                        | 5.34%                | 0.34%                      | 5.68%                   | 0.71%               | 6.39%                 |  |
| Other Community Services                                     | 5.07%                | 0.16%                      | 5.22%                   | 0.16%               | 5.39%                 |  |

| Health Service Absence<br>Rate - by HG, CHO/Care<br>Group & Staff Category :<br>Aug 2024 | Certified<br>absence | Self-<br>certified<br>absence | Non<br>Covid-19<br>absence | Covid-19<br>Absensce | Total<br>absence<br>rate |  |
|------------------------------------------------------------------------------------------|----------------------|-------------------------------|----------------------------|----------------------|--------------------------|--|
| PC                                                                                       | 5.65%                | 0.35%                         | 6.00%                      | 0.65%                | 6.65%                    |  |
| CHO 1                                                                                    | 6.03%                | 0.33%                         | 6.36%                      | 0.39%                | 6.76%                    |  |
| CHO 2                                                                                    | 5.08%                | 0.35%                         | 5.43%                      | 0.62%                | 6.05%                    |  |
| CHO 3                                                                                    | 6.61%                | 0.28%                         | 6.89%                      | 0.56%                | 7.45%                    |  |
| CHO 4                                                                                    | 5.33%                | 0.32%                         | 5.65%                      | 0.80%                | 6.46%                    |  |
| CHO 5                                                                                    | 6.98%                | 0.42%                         | 7.40%                      | 0.94%                | 8.34%                    |  |
| CHO 6                                                                                    | 4.49%                | 0.54%                         | 5.03%                      | 0.63%                | 5.65%                    |  |
| CHO 7                                                                                    | 5.65%                | 0.38%                         | 6.03%                      | 0.69%                | 6.72%                    |  |
| CHO 8                                                                                    | 5.61%                | 0.26%                         | 5.87%                      | 0.53%                | 6.40%                    |  |
| CHO 9                                                                                    | 5.34%                | 0.34%                         | 5.68%                      | 0.71%                | 6.39%                    |  |
| Other Community Services                                                                 | 5.07%                | 0.16%                         | 5.22%                      | 0.16%                | 5.39%                    |  |