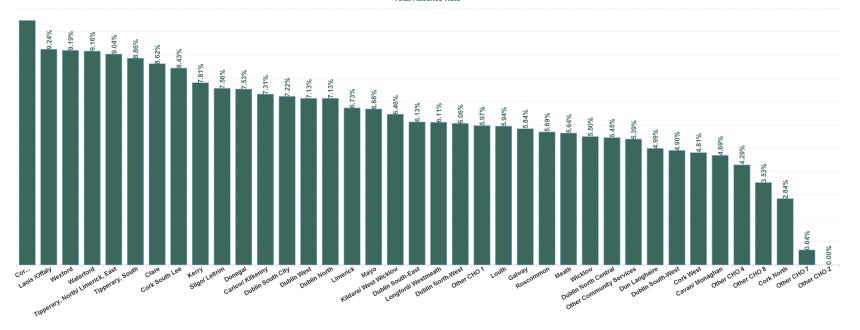

| Health Service Absence Rate<br>- by HG, CHO/Care Group &<br>Staff Category: Aug 2024 | Certified absence | Self-<br>certified<br>absence | Non<br>Covid-19<br>absence | Covid-19<br>Absence | Total<br>absence<br>rate | Medical &<br>Dental | Nursing &<br>Midwifery | Health & Social<br>Care<br>Professionals | Management &<br>Administrative | General<br>Support | Patient & Client<br>Care |
|--------------------------------------------------------------------------------------|-------------------|-------------------------------|----------------------------|---------------------|--------------------------|---------------------|------------------------|------------------------------------------|--------------------------------|--------------------|--------------------------|
| Total                                                                                | 5.65%             | 0.35%                         | 6.00%                      | 0.65%               | 6.65%                    | 4.41%               | 7.78%                  | 5.54%                                    | 6.48%                          | 8.03%              | 7.75%                    |
| Cavan/ Monaghan                                                                      | 4.25%             | 0.19%                         | 4.44%                      | 0.26%               | 4.69%                    | 0.00%               | 5.74%                  | 4.75%                                    | 5.32%                          | 0.40%              | 3.63%                    |
| Donegal                                                                              | 6.72%             | 0.46%                         | 7.18%                      | 0.35%               | 7.53%                    | 2.54%               | 9.00%                  | 7.03%                                    | 7.27%                          | 13.80%             | 3.83%                    |
| Other CHO 1                                                                          | 0.00%             | 0.00%                         | 0.00%                      | 5.97%               | 5.97%                    |                     |                        |                                          | 5.97%                          |                    |                          |
| Sligo/ Leitrim                                                                       | 6.73%             | 0.29%                         | 7.02%                      | 0.54%               | 7.56%                    | 0.16%               | 13.48%                 | 5.59%                                    | 6.59%                          | 0.40%              | 11.82%                   |
| CHO 1                                                                                | 6.03%             | 0.33%                         | 6.36%                      | 0.39%               | 6.76%                    | 1.19%               | 9.29%                  | 5.91%                                    | 6.50%                          | 6.33%              | 6.07%                    |
| Galway                                                                               | 4.96%             | 0.39%                         | 5.35%                      | 0.49%               | 5.84%                    | 5.84%               | 6.41%                  | 4.21%                                    | 7.96%                          | 0.42%              | 6.80%                    |
| Mayo                                                                                 | 5.48%             | 0.28%                         | 5.76%                      | 0.92%               | 6.68%                    | 4.65%               | 7.63%                  | 6.80%                                    | 6.75%                          | 7.41%              | 5.04%                    |
| Other CHO 2                                                                          | 0.00%             | 0.00%                         | 0.00%                      | 0.00%               | 0.00%                    |                     |                        |                                          | 0.00%                          |                    |                          |
| Roscommon                                                                            | 4.75%             | 0.33%                         | 5.07%                      | 0.62%               | 5.69%                    | 3.73%               | 5.79%                  | 4.51%                                    | 8.50%                          | 0.00%              | 0.76%                    |
| CHO 2                                                                                | 5.08%             | 0.35%                         | 5.43%                      | 0.62%               | 6.05%                    | 5.39%               | 6.64%                  | 5.04%                                    | 7.66%                          | 2.03%              | 5.94%                    |
| Clare                                                                                | 7.82%             | 0.26%                         | 8.08%                      | 0.53%               | 8.62%                    | 14.76%              | 6.74%                  | 11.34%                                   | 9.00%                          | 0.00%              | 7.76%                    |
| Limerick                                                                             | 6.20%             | 0.14%                         | 6.33%                      | 0.39%               | 6.73%                    | 5.26%               | 8.04%                  | 3.97%                                    | 6.62%                          | 3.56%              | 12.40%                   |
| Tipperary, North/ Limerick, East                                                     | 7.03%             | 0.81%                         | 7.85%                      | 1.19%               | 9.04%                    | 2.04%               | 11.31%                 | 6.01%                                    | 8.33%                          | 0.00%              | 16.09%                   |
| CHO 3                                                                                | 6.61%             | 0.28%                         | 6.89%                      | 0.56%               | 7.45%                    | 6.02%               | 8.43%                  | 5.50%                                    | 7.43%                          | 2.88%              | 12.68%                   |
| Cork North                                                                           | 2.25%             | 0.33%                         | 2.58%                      | 0.26%               | 2.84%                    | 0.86%               | 5.73%                  | 3.99%                                    | 3.73%                          | 5.51%              | 1.02%                    |
| Cork North Lee                                                                       | 9.81%             | 0.33%                         | 10.14%                     | 0.34%               | 10.47%                   | 10.65%              | 10.34%                 | 12.55%                                   | 6.60%                          | 0.0170             | 15.24%                   |
| Cork South Lee                                                                       | 6.82%             | 0.41%                         | 7.23%                      | 1.20%               | 8.43%                    | 6.52%               | 7.94%                  | 5.27%                                    | 3.50%                          | 33.95%             | 11.25%                   |
| Cork West                                                                            | 4.00%             | 0.09%                         | 4.09%                      | 0.72%               | 4.81%                    | 1.64%               | 3.77%                  | 4.92%                                    | 6.36%                          | 0.00%              | 0.00%                    |
|                                                                                      | 6.81%             | 0.30%                         | 7.11%                      | 0.69%               | 7.81%                    | 8.85%               | 8.56%                  | 10.84%                                   | 5.07%                          | 2.29%              | 6.62%                    |
| Kerry                                                                                |                   |                               |                            |                     |                          |                     |                        |                                          |                                |                    |                          |
| Other CHO 4                                                                          | 3.06%             | 0.25%                         | 3.31%                      | 0.98%               | 4.29%                    | 0.00%               | 0.00%                  | 5.25%                                    | 3.35%                          | 0.00%              | 2.52%                    |
| CHO 4                                                                                | 5.33%             | 0.32%                         | 5.65%                      | 0.80%               | 6.46%                    | 3.55%               | 7.80%                  | 6.09%                                    | 4.18%                          | 24.05%             | 6.81%                    |
| Carlow/ Kilkenny                                                                     | 6.18%             | 0.44%                         | 6.62%                      | 0.70%               | 7.31%                    | 5.45%               | 10.66%                 | 6.71%                                    | 6.51%                          | 0.00%              | 3.08%                    |
| Tipperary, South                                                                     | 6.58%             | 0.46%                         | 7.04%                      | 1.81%               | 8.86%                    | 0.00%               | 7.20%                  | 12.62%                                   | 9.87%                          | 11.77%             | 14.49%                   |
| Waterford                                                                            | 8.02%             | 0.41%                         | 8.42%                      | 0.73%               | 9.16%                    | 2.72%               | 9.71%                  | 12.11%                                   | 10.72%                         | 0.00%              | 6.44%                    |
| Wexford                                                                              | 7.67%             | 0.37%                         | 8.03%                      | 1.16%               | 9.19%                    | 10.84%              | 7.19%                  | 13.51%                                   | 12.83%                         | 3.48%              | 1.17%                    |
| CHO 5                                                                                | 6.98%             | 0.42%                         | 7.40%                      | 0.94%               | 8.34%                    | 4.76%               | 9.11%                  | 9.15%                                    | 9.28%                          | 3.48%              | 5.59%                    |
| Dublin South-East                                                                    | 4.95%             | 0.49%                         | 5.44%                      | 0.69%               | 6.13%                    | 2.93%               | 5.71%                  | 4.36%                                    | 8.69%                          | 9.62%              | 17.89%                   |
| Dun Laoghaire                                                                        | 3.65%             | 0.66%                         | 4.31%                      | 0.68%               | 4.99%                    | 0.35%               | 5.91%                  | 2.99%                                    | 7.17%                          | 2.83%              | 6.99%                    |
| Wicklow                                                                              | 4.40%             | 0.54%                         | 4.95%                      | 0.55%               | 5.50%                    | 3.74%               | 6.61%                  | 4.75%                                    | 6.15%                          | 4.60%              | 5.16%                    |
| CHO 6                                                                                | 4.49%             | 0.54%                         | 5.03%                      | 0.63%               | 5.65%                    | 3.02%               | 6.18%                  | 4.13%                                    | 7.57%                          | 5.04%              | 6.75%                    |
| Dublin South City                                                                    | 6.24%             | 0.32%                         | 6.56%                      | 0.66%               | 7.22%                    | 4.55%               | 8.12%                  | 2.33%                                    | 7.67%                          | 8.62%              | 8.16%                    |
| Dublin South-West                                                                    | 3.80%             | 0.57%                         | 4.36%                      | 0.54%               | 4.90%                    | 6.48%               | 5.17%                  | 4.19%                                    | 5.95%                          | 1.23%              | 4.28%                    |
| Dublin West                                                                          | 5.99%             | 0.38%                         | 6.36%                      | 0.77%               | 7.13%                    | 4.81%               | 9.59%                  | 6.40%                                    | 5.60%                          | 16.27%             | 8.07%                    |
| Kildare/ West Wicklow                                                                | 5.29%             | 0.41%                         | 5.71%                      | 0.75%               | 6.46%                    | 4.89%               | 4.96%                  | 5.00%                                    | 6.75%                          | 23.89%             | 13.36%                   |
| Other CHO 7                                                                          | 0.64%             | 0.00%                         | 0.64%                      | 0.00%               | 0.64%                    | 0.00%               | 0.00%                  | 0.00%                                    | 1.79%                          |                    |                          |
| CHO 7                                                                                | 5.65%             | 0.38%                         | 6.03%                      | 0.69%               | 6.72%                    | 4.83%               | 7.20%                  | 4.49%                                    | 6.54%                          | 9.88%              | 8.41%                    |
| Laois /Offaly                                                                        | 7.94%             | 0.26%                         | 8.20%                      | 1.03%               | 9.24%                    | 9.98%               | 9.64%                  | 7.70%                                    | 7.84%                          | 15.47%             | 13.15%                   |
| Longford/ Westmeath                                                                  | 5.33%             | 0.38%                         | 5.71%                      | 0.40%               | 6.11%                    | 5.91%               | 7.36%                  | 2.47%                                    | 7.60%                          | 0.00%              | 7.66%                    |
| Louth                                                                                | 5.24%             | 0.24%                         | 5.47%                      | 0.47%               | 5.94%                    | 20.27%              | 4.83%                  | 4.39%                                    | 7.62%                          | 0.00%              | 4.78%                    |
| Meath                                                                                | 4.96%             | 0.22%                         | 5.18%                      | 0.46%               | 5.64%                    | 0.59%               | 9.83%                  | 1.32%                                    | 6.26%                          | 18.95%             | 7.99%                    |
| Other CHO 8                                                                          | 3.53%             | 0.00%                         | 3.53%                      | 0.00%               | 3.53%                    | 100.00%             | 0.00%                  |                                          | 0.00%                          | 51.81%             |                          |
| CHO 8                                                                                | 5.61%             | 0.26%                         | 5.87%                      | 0.53%               | 6.40%                    | 5.05%               | 7.87%                  | 3.95%                                    | 6.17%                          | 15.63%             | 8.51%                    |
| Dublin North                                                                         | 6.12%             | 0.32%                         | 6.44%                      | 0.69%               | 7.13%                    | 5.22%               | 8.34%                  | 7.56%                                    | 6.66%                          | 4.36%              | 7.77%                    |
| Dublin North Central                                                                 | 4.65%             | 0.28%                         | 4.93%                      | 0.52%               | 5.45%                    | 2.65%               | 5.82%                  | 4.35%                                    | 4.11%                          | 19.84%             | 8.93%                    |
| Dublin North-West                                                                    | 4.64%             | 0.44%                         | 5.08%                      | 0.98%               | 6.06%                    | 6.05%               | 4.79%                  | 5.30%                                    | 9.37%                          | 5.56%              | 6.05%                    |
| CHO 9                                                                                | 5.34%             | 0.34%                         | 5.68%                      | 0.71%               | 6.39%                    | 5.06%               | 6.84%                  | 5.72%                                    | 6.46%                          | 6.85%              | 7.63%                    |
| Other Community Services                                                             | 5.07%             | 0.16%                         | 5.22%                      | 0.16%               | 5.39%                    | 12.46%              | 19.87%                 | 3.19%                                    | 0.53%                          | 0.92%              | 10.37%                   |
| Other Community Services                                                             | 5.07%             | 0.16%                         | 5.22%                      | 0.16%               | 5.39%                    | 12.46%              | 19.87%                 | 3.19%                                    | 0.53%                          | 0.92%              | 10.37%                   |
| Community Services                                                                   | 5.65%             | 0.35%                         | 6.00%                      | 0.65%               | 6.65%                    | 4.41%               | 7.78%                  | 5.54%                                    | 6.48%                          | 8.03%              | 7.75%                    |