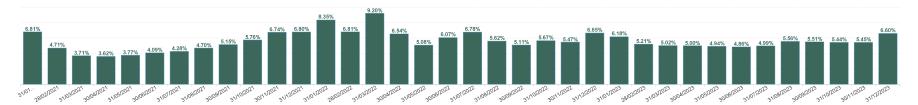

%                | 0.27%                         | 3.63%                      | 1.08%                | 4.71%                    | 4.83% | 3.26% | 4.07%          | 3.54% | 5.67%  | 3.91% | 5.90%  | 5.58% | 4.73% | 2.97%         | 4.71%           |
| Jan 2021             | 3.78%                | 0.14%                         | 3.92%                      | 2.90%                | 6.81%                    | 7.92% | 5.13% | 6.18%          | 3.61% | 7.56%  | 6.26% | 7.95%  | 8.41% | 6.82% | 6.73%         | 6.81%           |
| 2021                 | 3.76%                | 0.25%                         | 4.02%                      | 1.02%                | 5.04%                    | 5.84% | 2.85% | 5.57%          | 3.01% | 6.06%  | 4.57% | 6.11%  | 5.78% | 5.28% | 2.88%         | 5.04%           |