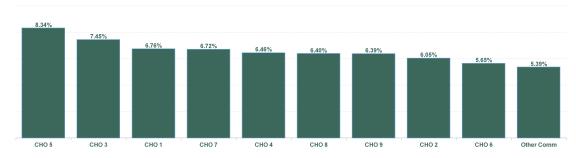

| Health Service Absence Rate - by<br>Hospital Group: Aug 2024 | Certified<br>absence | Self- certified<br>absence | Non Covid-19<br>absence | Covid-19<br>Absence | Total absence<br>rate |  |
|--------------------------------------------------------------|----------------------|----------------------------|-------------------------|---------------------|-----------------------|--|
| PC                                                           | 5.65%                | 0.35%                      | 6.00%                   | 0.65%               | 6.65%                 |  |
| CHO 1                                                        | 6.03%                | 0.33%                      | 6.36%                   | 0.39%               | 6.76%                 |  |
| CHO 2                                                        | 5.08%                | 0.35%                      | 5.43%                   | 0.62%               | 6.05%                 |  |
| CHO 3                                                        | 6.61%                | 0.28%                      | 6.89%                   | 0.56%               | 7.45%                 |  |
| CHO 4                                                        | 5.33%                | 0.32%                      | 5.65%                   | 0.80%               | 6.46%                 |  |
| CHO 5                                                        | 6.98%                | 0.42%                      | 7.40%                   | 0.94%               | 8.34%                 |  |
| CHO 6                                                        | 4.49%                | 0.54%                      | 5.03%                   | 0.63%               | 5.65%                 |  |
| CHO 7                                                        | 5.65%                | 0.38%                      | 6.03%                   | 0.69%               | 6.72%                 |  |
| CHO 8                                                        | 5.61%                | 0.26%                      | 5.87%                   | 0.53%               | 6.40%                 |  |
| CHO 9                                                        | 5.34%                | 0.34%                      | 5.68%                   | 0.71%               | 6.39%                 |  |
| Other Community Services                                     | 5.07%                | 0.16%                      | 5.22%                   | 0.16%               | 5.39%                 |  |

| Health Service Absence<br>Rate - by HG, CHO/Care<br>Group & Staff Category :<br>Aug 2024 | Certified<br>absence | Self-<br>certified<br>absence | Non<br>Covid-19<br>absence | Covid-19<br>Absensce | Total<br>absence<br>rate |  |
|------------------------------------------------------------------------------------------|----------------------|-------------------------------|----------------------------|----------------------|--------------------------|--|
| PC                                                                                       | 5.65%                | 0.35%                         | 6.00%                      | 0.65%                | 6.65%                    |  |
| CHO 1                                                                                    | 6.03%                | 0.33%                         | 6.36%                      | 0.39%                | 6.76%                    |  |
| CHO 2                                                                                    | 5.08%                | 0.35%                         | 5.43%                      | 0.62%                | 6.05%                    |  |
| CHO 3                                                                                    | 6.61%                | 0.28%                         | 6.89%                      | 0.56%                | 7.45%                    |  |
| CHO 4                                                                                    | 5.33%                | 0.32%                         | 5.65%                      | 0.80%                | 6.46%                    |  |
| CHO 5                                                                                    | 6.98%                | 0.42%                         | 7.40%                      | 0.94%                | 8.34%                    |  |
| CHO 6                                                                                    | 4.49%                | 0.54%                         | 5.03%                      | 0.63%                | 5.65%                    |  |
| CHO 7                                                                                    | 5.65%                | 0.38%                         | 6.03%                      | 0.69%                | 6.72%                    |  |
| CHO 8                                                                                    | 5.61%                | 0.26%                         | 5.87%                      | 0.53%                | 6.40%                    |  |
| CHO 9                                                                                    | 5.34%                | 0.34%                         | 5.68%                      | 0.71%                | 6.39%                    |  |
| Other Community Services                                                                 | 5.07%                | 0.16%                         | 5.22%                      | 0.16%                | 5.39%                    |  |