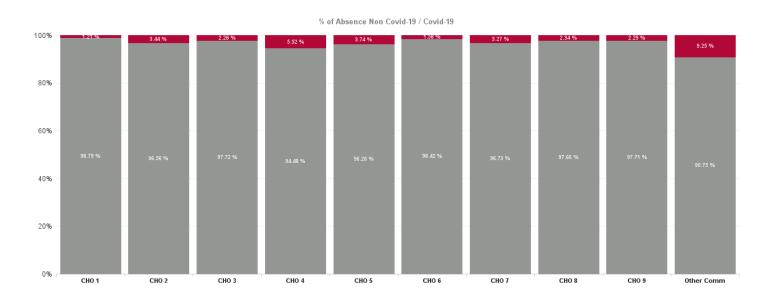

| % Non<br>Covid-19<br>absence | % Covid-19<br>absence |
|------------------------------|-----------------------|
| 96.98%                       | 3.02%                 |
| 98.79%                       | 1.21%                 |
| 96.56%                       | 3.44%                 |
| 97.72%                       | 2.28%                 |
| 94.48%                       | 5.52%                 |
| 96.26%                       | 3.74%                 |
| 98.42%                       | 1.58%                 |
| 96.73%                       | 3.27%                 |
| 97.66%                       | 2.34%                 |
| 97.71%                       | 2.29%                 |
| 90.75%                       | 9.25%                 |