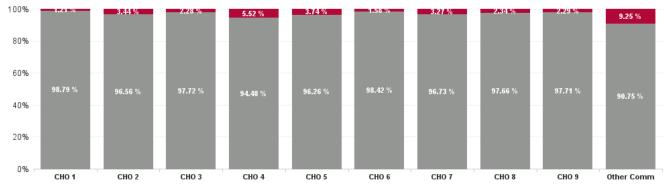

| Health Service Absence Rate - by<br>Hospital Group: Dec 2024 | Certified<br>absence | Self- certified<br>absence | Non Covid-19<br>absence | Covid-19<br>Absence | Total absence<br>rate |
|--------------------------------------------------------------|----------------------|----------------------------|-------------------------|---------------------|-----------------------|
| PC                                                           | 6.75%                | 0.56%                      | 7.31%                   | 0.23%               | 7.54%                 |
| CHO 1                                                        | 7.07%                | 0.41%                      | 7.48%                   | 0.09%               | 7.57%                 |
| CHO 2                                                        | 5.34%                | 0.43%                      | 5.77%                   | 0.21%               | 5.97%                 |
| CHO 3                                                        | 6.63%                | 0.49%                      | 7.13%                   | 0.17%               | 7.29%                 |
| CHO 4                                                        | 6.35%                | 0.55%                      | 6.89%                   | 0.40%               | 7.30%                 |
| CHO 5                                                        | 7.76%                | 0.60%                      | 8.37%                   | 0.32%               | 8.69%                 |
| CHO 6                                                        | 6.27%                | 0.72%                      | 6.99%                   | 0.11%               | 7.10%                 |
| CHO 7                                                        | 7.87%                | 0.71%                      | 8.59%                   | 0.29%               | 8.88%                 |
| CHO 8                                                        | 7.13%                | 0.45%                      | 7.58%                   | 0.18%               | 7.77%                 |
| CHO 9                                                        | 6.58%                | 0.65%                      | 7.22%                   | 0.17%               | 7.39%                 |
| Other Community Services                                     | 1.83%                | 0.56%                      | 2.39%                   | 0.24%               | 2.63%                 |

### Total Absence Rate

| Health Service Absence<br>Rate - by HG, CHO/Care<br>Group & Staff Category :<br>Dec 2024 | Certified<br>absence | Self-<br>certified<br>absence | Non<br>Covid-19<br>absence | Covid-19<br>Absensce | Total<br>absence<br>rate |
|------------------------------------------------------------------------------------------|----------------------|-------------------------------|----------------------------|----------------------|--------------------------|
| PC                                                                                       | 6.75%                | 0.56%                         | 7.31%                      | 0.23%                | 7.54%                    |
| CHO 1                                                                                    | 7.07%                | 0.41%                         | 7.48%                      | 0.09%                | 7.57%                    |
| CHO 2                                                                                    | 5.34%                | 0.43%                         | 5.77%                      | 0.21%                | 5.97%                    |
| CHO 3                                                                                    | 6.63%                | 0.49%                         | 7.13%                      | 0.17%                | 7.29%                    |
| CHO 4                                                                                    | 6.35%                | 0.55%                         | 6.89%                      | 0.40%                | 7.30%                    |
| CHO 5                                                                                    | 7.76%                | 0.60%                         | 8.37%                      | 0.32%                | 8.69%                    |
| CHO 6                                                                                    | 6.27%                | 0.72%                         | 6.99%                      | 0.11%                | 7.10%                    |
| CHO 7                                                                                    | 7.87%                | 0.71%                         | 8.59%                      | 0.29%                | 8.88%                    |
| CHO 8                                                                                    | 7.13%                | 0.45%                         | 7.58%                      | 0.18%                | 7.77%                    |
| CHO 9                                                                                    | 6.58%                | 0.65%                         | 7.22%                      | 0.17%                | 7.39%                    |
| Other Community Services                                                                 | 1.83%                | 0.56%                         | 2.39%                      | 0.24%                | 2.63%                    |