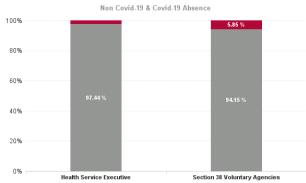

## Covid 19 Absence Rate

| Health Service Absence Rate -<br>by Admin : Dec 2024 | Certified<br>absence | Self-<br>certified<br>absence | Non<br>Covid-19<br>absence | Covid-19<br>Absensce | Total<br>absence<br>rate | Medical &<br>Dental | Nursing &<br>Midwifery | Health &<br>Social Care<br>Profession<br>als | Manageme<br>nt &<br>Administra<br>tive | General<br>Support | Patient &<br>Client Care |
|------------------------------------------------------|----------------------|-------------------------------|----------------------------|----------------------|--------------------------|---------------------|------------------------|----------------------------------------------|----------------------------------------|--------------------|--------------------------|
| Total                                                | 6.75%                | 0.56%                         | 7.31%                      | 0.23%                | 7.54%                    | 5.28%               | 8.02%                  | 7.12%                                        | 7.16%                                  | 8.85%              | 9.34%                    |
| Health Service Executive                             | 6.88%                | 0.55%                         | 7.43%                      | 0.20%                | 7.62%                    | 5.53%               | 8.01%                  | 7.30%                                        | 7.33%                                  | 9.91%              | 9.70%                    |
| Section 38 Voluntary Agencies                        | 6.06%                | 0.58%                         | 6.64%                      | 0.41%                | 7.05%                    | 2.78%               | 8.05%                  | 4.67%                                        | 5.76%                                  | 7.69%              | 8.38%                    |