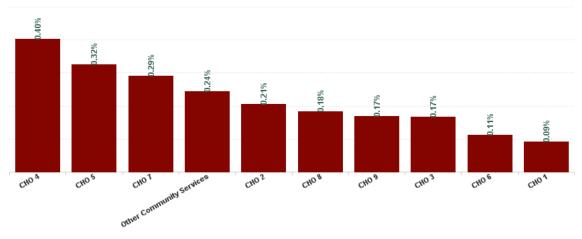

#### Total Absence Rate

| Health Service Absence Rate<br>- by HG, CHO/Care Group &<br>Staff Category: Dec 2024 | Certified absence | Self-<br>certified<br>absence | Non<br>Covid-19<br>absence | Covid-19<br>Absence | Total<br>absence<br>rate | Medical &<br>Dental | Nursing &<br>Midwifery | Health & Social<br>Care<br>Professionals | Management &<br>Administrative | General<br>Support | Patient & Client<br>Care |
|--------------------------------------------------------------------------------------|-------------------|-------------------------------|----------------------------|---------------------|--------------------------|---------------------|------------------------|------------------------------------------|--------------------------------|--------------------|--------------------------|
| Total                                                                                | 6.75%             | 0.56%                         | 7.31%                      | 0.23%               | 7.54%                    | 5.28%               | 8.02%                  | 7.12%                                    | 7.16%                          | 8.85%              | 9.34%                    |
| Cavan/ Monaghan                                                                      | 5.24%             | 0.48%                         | 5.72%                      | 0.11%               | 5.84%                    | 0.48%               | 5.90%                  | 5.85%                                    | 5.66%                          | 7.04%              | 7.88%                    |
| Donegal                                                                              | 8.43%             | 0.40%                         | 8.83%                      | 0.13%               | 8.96%                    | 8.45%               | 8.33%                  | 8.94%                                    | 9.40%                          | 10.16%             | 9.40%                    |
| Other CHO 1                                                                          | 0.00%             | 0.00%                         | 0.00%                      | 0.00%               | 0.00%                    |                     |                        |                                          | 0.00%                          |                    |                          |
| Sligo/ Leitrim                                                                       | 6.67%             | 0.36%                         | 7.03%                      | 0.00%               | 7.03%                    | 4.16%               | 8.26%                  | 7.40%                                    | 7.07%                          | 0.00%              | 8.79%                    |
| CHO 1                                                                                | 7.07%             | 0.41%                         | 7.48%                      | 0.09%               | 7.57%                    | 5.66%               | 7.68%                  | 7.53%                                    | 7.60%                          | 7.42%              | 8.96%                    |
| Galway                                                                               | 4.58%             | 0.37%                         | 4.95%                      | 0.14%               | 5.09%                    | 7.12%               | 4.88%                  | 3.43%                                    | 7.38%                          | 1.73%              | 4.87%                    |
| Mayo                                                                                 | 7.20%             | 0.54%                         | 7.74%                      | 0.31%               | 8.05%                    | 11.43%              | 7.11%                  | 8.97%                                    | 5.52%                          | 18.24%             | 6.29%                    |
| Roscommon                                                                            | 4.88%             | 0.48%                         | 5.36%                      | 0.33%               | 5.69%                    | 8.14%               | 4.15%                  | 2.56%                                    | 10.39%                         | 6.25%              | 0.00%                    |
| CHO 2                                                                                | 5.34%             | 0.43%                         | 5.77%                      | 0.21%               | 5.97%                    | 8.44%               | 5.34%                  | 5.05%                                    | 7.24%                          | 6.12%              | 5.01%                    |
| Clare                                                                                | 5.80%             | 0.59%                         | 6.38%                      | 0.19%               | 6.57%                    | 15.70%              | 7.32%                  | 5.73%                                    | 5.59%                          | 0.00%              | 4.84%                    |
| Limerick                                                                             | 6.12%             | 0.29%                         | 6.42%                      | 0.16%               | 6.58%                    | 8.96%               | 6.48%                  | 7.17%                                    | 6.20%                          | 3.28%              | 7.33%                    |
| Tipperary, North/ Limerick, East                                                     | 9.26%             | 1.14%                         | 10.40%                     | 0.16%               | 10.56%                   | 5.72%               | 12.73%                 | 5.14%                                    | 15.31%                         | 4.14%              | 11.00%                   |
| CHO 3                                                                                | 6.63%             | 0.49%                         | 7.13%                      | 0.17%               | 7.29%                    | 9.34%               | 7.82%                  | 6.59%                                    | 7.75%                          | 3.13%              | 7.86%                    |
| Cork North                                                                           | 4.23%             | 0.37%                         | 4.60%                      | 0.00%               | 4.60%                    | 4.59%               | 4.91%                  | 3.76%                                    | 2.20%                          | 8.69%              | 7.15%                    |
| Cork North Lee                                                                       | 4.07%             | 0.82%                         | 4.89%                      | 0.15%               | 5.04%                    | 2.49%               | 5.06%                  | 8.71%                                    | 2.01%                          |                    | 4.30%                    |
| Cork South Lee                                                                       | 6.81%             | 0.62%                         | 7.44%                      | 1.03%               | 8.46%                    | 5.90%               | 9.87%                  | 7.46%                                    | 4.74%                          | 12.74%             | 8.23%                    |
| Cork West                                                                            | 4.54%             | 0.33%                         | 4.86%                      | 0.22%               | 5.08%                    | 2.56%               | 5.15%                  | 8.29%                                    | 4.33%                          | 0.00%              | 0.28%                    |
| Kerry                                                                                | 9.98%             | 0.49%                         | 10.47%                     | 0.00%               | 10.47%                   | 12.47%              | 12.60%                 | 8.22%                                    | 4.95%                          | 15.54%             | 10.37%                   |
| Other CHO 4                                                                          | 6.38%             | 0.56%                         | 6.94%                      | 0.13%               | 7.07%                    | 0.00%               | 6.42%                  | 8.53%                                    | 5.49%                          | 0.00%              | 1.45%                    |
| CHO 4                                                                                | 6.35%             | 0.55%                         | 6.89%                      | 0.40%               | 7.30%                    | 5.29%               | 8.80%                  | 8.08%                                    | 4.38%                          | 12.13%             | 7.22%                    |
| Carlow/ Kilkenny                                                                     | 7.93%             | 0.68%                         | 8.60%                      | 0.22%               | 8.83%                    | 9.99%               | 6.57%                  | 10.23%                                   | 8.57%                          | 0.00%              | 11.48%                   |
| Tipperary, South                                                                     | 6.47%             | 0.53%                         | 6.99%                      | 1.16%               | 8.16%                    | 1.01%               | 7.98%                  | 14.21%                                   | 2.95%                          | 0.00%              | 24.47%                   |
| Waterford                                                                            | 6.52%             | 0.45%                         | 6.97%                      | 0.26%               | 7.23%                    | 4.00%               | 7.00%                  | 9.01%                                    | 7.30%                          | 0.49%              | 7.89%                    |
| Wexford                                                                              | 10.50%            | 0.74%                         | 11.24%                     | 0.00%               | 11.24%                   | 10.51%              | 9.66%                  | 12.64%                                   | 14.40%                         | 13.01%             | 7.84%                    |
| CHO 5                                                                                | 7.76%             | 0.60%                         | 8.37%                      | 0.32%               | 8.69%                    | 7.47%               | 7.59%                  | 10.58%                                   | 8.32%                          | 6.33%              | 10.53%                   |
| Dublin South-East                                                                    | 5.09%             | 0.74%                         | 5.83%                      | 0.07%               | 5.90%                    | 2.37%               | 8.79%                  | 3.08%                                    | 8.01%                          | 10.00%             | 14.87%                   |
| Dun Laoghaire                                                                        | 7.68%             | 0.74%                         | 8.12%                      | 0.10%               | 8.21%                    | 5.58%               | 8.51%                  | 6.34%                                    | 10.08%                         | 0.00%              | 14.44%                   |
| Wicklow                                                                              | 6.82%             | 0.44 %                        | 7.63%                      | 0.16%               | 7.80%                    | 5.04%               | 8.81%                  | 4.22%                                    | 8.24%                          | 10.04%             | 9.57%                    |
| CHO 6                                                                                | 6.27%             | 0.02%                         | 6.99%                      | 0.16%               | 7.10%                    | 3.44%               | 8.73%                  | 4.22%                                    | 8.32%                          | 8.81%              | 10.80%                   |
|                                                                                      |                   | 0.72%                         |                            |                     |                          |                     |                        |                                          |                                |                    |                          |
| Dublin South City                                                                    | 8.06%             |                               | 8.94%                      | 0.23%               | 9.16%                    | 9.59%               | 8.81%                  | 4.37%                                    | 8.66%                          | 8.48%              | 13.54%                   |
| Dublin South-West                                                                    | 8.23%             | 0.56%                         | 8.79%                      | 0.28%               | 9.07%                    | 4.04%               | 11.60%                 | 7.46%                                    | 7.62%                          | 0.99%              | 11.65%                   |
| Dublin West                                                                          | 6.94%             | 0.67%                         | 7.60%                      | 0.31%               | 7.91%                    | 1.40%               | 7.37%                  | 10.48%                                   | 6.25%                          | 27.00%             | 11.02%                   |
| Kildare/ West Wicklow                                                                | 8.63%             | 0.50%                         | 9.13%                      | 0.40%               | 9.53%                    | 10.53%              | 8.72%                  | 8.86%                                    | 9.89%                          | 18.12%             | 11.99%                   |
| Other CHO 7                                                                          | 0.28%             | 2.26%                         | 2.54%                      | 0.00%               | 2.54%                    | 0.00%               | 0.00%                  | 7.01%                                    | 0.00%                          | 40.049/            | 40.40%                   |
| CHO 7                                                                                | 7.87%             | 0.71%                         | 8.59%                      | 0.29%               | 8.88%                    | 4.39%               | 8.88%                  | 7.79%                                    | 8.14%                          | 10.84%             | 12.43%                   |
| Laois /Offaly                                                                        | 7.55%             | 0.60%                         | 8.16%                      | 0.29%               | 8.45%                    | 12.10%              | 10.85%                 | 6.73%                                    | 3.13%                          | 30.33%             | 8.10%                    |
| Longford/ Westmeath                                                                  | 6.56%             | 0.53%                         | 7.09%                      | 0.03%               | 7.12%                    | 2.41%               | 8.02%                  | 6.01%                                    | 8.43%                          | 0.00%              | 9.82%                    |
| Louth                                                                                | 9.54%             | 0.51%                         | 10.05%                     | 0.11%               | 10.16%                   | 3.92%               | 10.64%                 | 8.60%                                    | 11.74%                         | 0.00%              | 12.45%                   |
| Meath                                                                                | 5.95%             | 0.27%                         | 6.23%                      | 0.37%               | 6.59%                    | 1.14%               | 9.81%                  | 4.54%                                    | 7.43%                          | 16.92%             | 7.30%                    |
| Other CHO 8                                                                          | 1.67%             | 0.00%                         | 1.67%                      | 0.00%               | 1.67%                    | 0.00%               | 0.00%                  |                                          | 1.80%                          | 0.00%              |                          |
| CHO 8                                                                                | 7.13%             | 0.45%                         | 7.58%                      | 0.18%               | 7.77%                    | 2.63%               | 9.64%                  | 6.78%                                    | 7.31%                          | 15.71%             | 9.15%                    |
| Dublin North                                                                         | 6.85%             | 0.70%                         | 7.55%                      | 0.12%               | 7.66%                    | 3.52%               | 7.06%                  | 7.23%                                    | 10.16%                         | 11.10%             | 10.95%                   |
| Dublin North Central                                                                 | 6.24%             | 0.65%                         | 6.89%                      | 0.05%               | 6.94%                    | 0.85%               | 8.79%                  | 4.75%                                    | 4.23%                          | 35.85%             | 10.21%                   |
| Dublin North-West                                                                    | 6.46%             | 0.54%                         | 7.00%                      | 0.40%               | 7.40%                    | 6.94%               | 6.66%                  | 8.05%                                    | 8.43%                          | 2.31%              | 7.77%                    |
| CHO 9                                                                                | 6.58%             | 0.65%                         | 7.22%                      | 0.17%               | 7.39%                    | 3.72%               | 7.45%                  | 6.59%                                    | 7.93%                          | 12.78%             | 9.86%                    |
| Other Community Services                                                             | 1.83%             | 0.56%                         | 2.39%                      | 0.24%               | 2.63%                    | 3.20%               | 0.93%                  | 5.38%                                    | 1.57%                          | 2.12%              | 0.37%                    |
| Other Community Services                                                             | 1.83%             | 0.56%                         | 2.39%                      | 0.24%               | 2.63%                    | 3.20%               | 0.93%                  | 5.38%                                    | 1.57%                          | 2.12%              | 0.37%                    |
| Community Services                                                                   | 6.75%             | 0.56%                         | 7.31%                      | 0.23%               | 7.54%                    | 5.28%               | 8.02%                  | 7.12%                                    | 7.16%                          | 8.85%              | 9.34%                    |