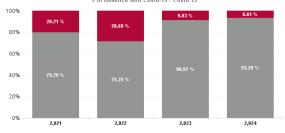

| % Non<br>Covid-19<br>absence | % Covid-19<br>absence |
|------------------------------|-----------------------|
| 96.98%                       | 3.02%                 |
| 99.16%                       | 0.84%                 |
| 95.97%                       | 4.03%                 |
| 98.24%                       | 1.76%                 |
| 98.28%                       | 1.72%                 |
| 93.88%                       | 6.12%                 |
| 95.42%                       | 4.58%                 |

| % Non<br>Covid-19<br>absence | % Covid-19<br>absence |
|------------------------------|-----------------------|
| 96.98%                       | 3.02%                 |
| 98.79%                       | 1.21%                 |
| 96.56%                       | 3.44%                 |
| 97.72%                       | 2.28%                 |
| 94.48%                       | 5.52%                 |
| 96.26%                       | 3.74%                 |
| 98.42%                       | 1.58%                 |
| 96.73%                       | 3.27%                 |
| 97.66%                       | 2.34%                 |
| 97.71%                       | 2.29%                 |
| 90.75%                       | 9.25%                 |