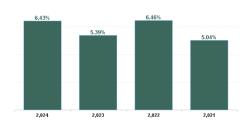

| Health Service Absence Rate - by Staff<br>Category: Dec 2024 | Certified<br>absence | Self- certified<br>absence | Non Covid-19<br>absence | Covid-19<br>Absence | Total absence<br>rate |
|--------------------------------------------------------------|----------------------|----------------------------|-------------------------|---------------------|-----------------------|
| PC                                                           | 6.75%                | 0.56%                      | 7.31%                   | 0.23%               | 7.54%                 |
| Medical & Dental                                             | 4.70%                | 0.53%                      | 5.23%                   | 0.04%               | 5.28%                 |
| Nursing & Midwifery                                          | 7.17%                | 0.52%                      | 7.69%                   | 0.32%               | 8.02%                 |
| Health & Social Care Professionals                           | 6.42%                | 0.58%                      | 7.00%                   | 0.13%               | 7.12%                 |
| Management & Administrative                                  | 6.48%                | 0.56%                      | 7.04%                   | 0.12%               | 7.16%                 |
| General Support                                              | 7.82%                | 0.49%                      | 8.31%                   | 0.54%               | 8.85%                 |
| Patient & Client Care                                        | 8.27%                | 0.65%                      | 8.92%                   | 0.43%               | 9.34%                 |

| Health Service Absence Rate - by<br>Hospital Group: Dec 2024 | Certified<br>absence | Self- certified<br>absence | Non Covid-19<br>absence | Covid-19<br>Absence | Total absence<br>rate |
|--------------------------------------------------------------|----------------------|----------------------------|-------------------------|---------------------|-----------------------|
| PC                                                           | 6.75%                | 0.56%                      | 7.31%                   | 0.23%               | 7.54%                 |
| CHO 1                                                        | 7.07%                | 0.41%                      | 7.48%                   | 0.09%               | 7.57%                 |
| CHO 2                                                        | 5.34%                | 0.43%                      | 5.77%                   | 0.21%               | 5.97%                 |
| CHO 3                                                        | 6.63%                | 0.49%                      | 7.13%                   | 0.17%               | 7.29%                 |
| CHO 4                                                        | 6.35%                | 0.55%                      | 6.89%                   | 0.40%               | 7.30%                 |
| CHO 5                                                        | 7.76%                | 0.60%                      | 8.37%                   | 0.32%               | 8.69%                 |
| CHO 6                                                        | 6.27%                | 0.72%                      | 6.99%                   | 0.11%               | 7.10%                 |
| CHO 7                                                        | 7.87%                | 0.71%                      | 8.59%                   | 0.29%               | 8.88%                 |
| CHO 8                                                        | 7.13%                | 0.45%                      | 7.58%                   | 0.18%               | 7.77%                 |
| CHO 9                                                        | 6.58%                | 0.65%                      | 7.22%                   | 0.17%               | 7.39%                 |
| Other Community Services                                     | 1.83%                | 0.56%                      | 2.39%                   | 0.24%               | 2.63%                 |

### Total Absence Rate

| Health Service Absence<br>Rate - by HG, CHO/Care<br>Group & Staff Category :<br>Dec 2024 | Certified<br>absence | Self-<br>certified<br>absence | Non<br>Covid-19<br>absence | Covid-19<br>Absensce | Total<br>absence<br>rate |
|------------------------------------------------------------------------------------------|----------------------|-------------------------------|----------------------------|----------------------|--------------------------|
| PC                                                                                       | 6.75%                | 0.56%                         | 7.31%                      | 0.23%                | 7.54%                    |
| CHO 1                                                                                    | 7.07%                | 0.41%                         | 7.48%                      | 0.09%                | 7.57%                    |
| CHO 2                                                                                    | 5.34%                | 0.43%                         | 5.77%                      | 0.21%                | 5.97%                    |
| CHO 3                                                                                    | 6.63%                | 0.49%                         | 7.13%                      | 0.17%                | 7.29%                    |
| CHO 4                                                                                    | 6.35%                | 0.55%                         | 6.89%                      | 0.40%                | 7.30%                    |
| CHO 5                                                                                    | 7.76%                | 0.60%                         | 8.37%                      | 0.32%                | 8.69%                    |
| CHO 6                                                                                    | 6.27%                | 0.72%                         | 6.99%                      | 0.11%                | 7.10%                    |
| CHO 7                                                                                    | 7.87%                | 0.71%                         | 8.59%                      | 0.29%                | 8.88%                    |
| CHO 8                                                                                    | 7.13%                | 0.45%                         | 7.58%                      | 0.18%                | 7.77%                    |
| CHO 9                                                                                    | 6.58%                | 0.65%                         | 7.22%                      | 0.17%                | 7.39%                    |
| Other Community Services                                                                 | 1.83%                | 0.56%                         | 2.39%                      | 0.24%                | 2.63%                    |