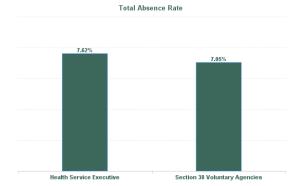

## Covid 19 Absence Rate

| Health Service Absence Rate -<br>by Admin : Dec 2024 | Certified<br>absence | Self-<br>certified<br>absence | Non<br>Covid-19<br>absence | Covid-19<br>Absensce | Total<br>absence<br>rate | Medical &<br>Dental | Nursing &<br>Midwifery | Health &<br>Social Care<br>Profession<br>als | Manageme<br>nt &<br>Administra<br>tive | General<br>Support | Patient &<br>Client Care |
|------------------------------------------------------|----------------------|-------------------------------|----------------------------|----------------------|--------------------------|---------------------|------------------------|----------------------------------------------|----------------------------------------|--------------------|--------------------------|
| Total                                                | 6.75%                | 0.56%                         | 7.31%                      | 0.23%                | 7.54%                    | 5.28%               | 8.02%                  | 7.12%                                        | 7.16%                                  | 8.85%              | 9.34%                    |
| Health Service Executive                             | 6.88%                | 0.55%                         | 7.43%                      | 0.20%                | 7.62%                    | 5.53%               | 8.01%                  | 7.30%                                        | 7.33%                                  | 9.91%              | 9.70%                    |
| Section 38 Voluntary Agencies                        | 6.06%                | 0.58%                         | 6.64%                      | 0.41%                | 7.05%                    | 2.78%               | 8.05%                  | 4.67%                                        | 5.76%                                  | 7.69%              | 8.38%                    |