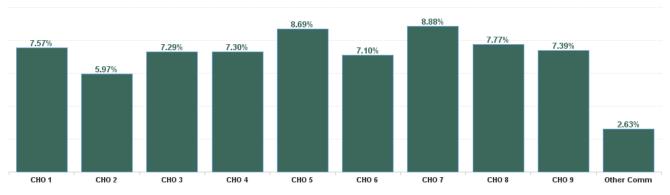

| Health Service Absence Rate - by<br>Hospital Group: Dec 2024 | Certified<br>absence | Self- certified<br>absence | Non Covid-19<br>absence | Covid-19<br>Absence | Total absence<br>rate |
|--------------------------------------------------------------|----------------------|----------------------------|-------------------------|---------------------|-----------------------|
| PC                                                           | 6.75%                | 0.56%                      | 7.31%                   | 0.23%               | 7.54%                 |
| CHO 1                                                        | 7.07%                | 0.41%                      | 7.48%                   | 0.09%               | 7.57%                 |
| CHO 2                                                        | 5.34%                | 0.43%                      | 5.77%                   | 0.21%               | 5.97%                 |
| CHO 3                                                        | 6.63%                | 0.49%                      | 7.13%                   | 0.17%               | 7.29%                 |
| CHO 4                                                        | 6.35%                | 0.55%                      | 6.89%                   | 0.40%               | 7.30%                 |
| CHO 5                                                        | 7.76%                | 0.60%                      | 8.37%                   | 0.32%               | 8.69%                 |
| CHO 6                                                        | 6.27%                | 0.72%                      | 6.99%                   | 0.11%               | 7.10%                 |
| CHO 7                                                        | 7.87%                | 0.71%                      | 8.59%                   | 0.29%               | 8.88%                 |
| CHO 8                                                        | 7.13%                | 0.45%                      | 7.58%                   | 0.18%               | 7.77%                 |
| CHO 9                                                        | 6.58%                | 0.65%                      | 7.22%                   | 0.17%               | 7.39%                 |
| Other Community Services                                     | 1.83%                | 0.56%                      | 2.39%                   | 0.24%               | 2.63%                 |

### Total Absence Rate

| Health Service Absence<br>Rate - by HG, CHO/Care<br>Group & Staff Category :<br>Dec 2024 | Certified<br>absence | Self-<br>certified<br>absence | Non<br>Covid-19<br>absence | Covid-19<br>Absensce | Total<br>absence<br>rate |
|------------------------------------------------------------------------------------------|----------------------|-------------------------------|----------------------------|----------------------|--------------------------|
| PC                                                                                       | 6.75%                | 0.56%                         | 7.31%                      | 0.23%                | 7.54%                    |
| CHO 1                                                                                    | 7.07%                | 0.41%                         | 7.48%                      | 0.09%                | 7.57%                    |
| CHO 2                                                                                    | 5.34%                | 0.43%                         | 5.77%                      | 0.21%                | 5.97%                    |
| CHO 3                                                                                    | 6.63%                | 0.49%                         | 7.13%                      | 0.17%                | 7.29%                    |
| CHO 4                                                                                    | 6.35%                | 0.55%                         | 6.89%                      | 0.40%                | 7.30%                    |
| CHO 5                                                                                    | 7.76%                | 0.60%                         | 8.37%                      | 0.32%                | 8.69%                    |
| CHO 6                                                                                    | 6.27%                | 0.72%                         | 6.99%                      | 0.11%                | 7.10%                    |
| CHO 7                                                                                    | 7.87%                | 0.71%                         | 8.59%                      | 0.29%                | 8.88%                    |
| CHO 8                                                                                    | 7.13%                | 0.45%                         | 7.58%                      | 0.18%                | 7.77%                    |
| CHO 9                                                                                    | 6.58%                | 0.65%                         | 7.22%                      | 0.17%                | 7.39%                    |
| Other Community Services                                                                 | 1.83%                | 0.56%                         | 2.39%                      | 0.24%                | 2.63%                    |