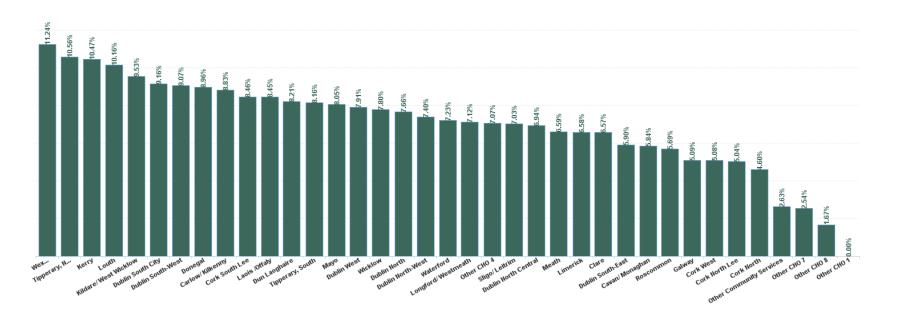

#### Total Absence Rate

| Health Service Absence Rate<br>- by HG, CHO/Care Group &<br>Staff Category: Dec 2024 | Certified absence | Self-<br>certified<br>absence | Non<br>Covid-19<br>absence | Covid-19<br>Absence | Total<br>absence<br>rate | Medical &<br>Dental | Nursing &<br>Midwifery | Health & Social<br>Care<br>Professionals | Management &<br>Administrative | General<br>Support | Patient & Client<br>Care |
|--------------------------------------------------------------------------------------|-------------------|-------------------------------|----------------------------|---------------------|--------------------------|---------------------|------------------------|------------------------------------------|--------------------------------|--------------------|--------------------------|
| Total                                                                                | 6.75%             | 0.56%                         | 7.31%                      | 0.23%               | 7.54%                    | 5.28%               | 8.02%                  | 7.12%                                    | 7.16%                          | 8.85%              | 9.34%                    |
| Cavan/ Monaghan                                                                      | 5.24%             | 0.48%                         | 5.72%                      | 0.11%               | 5.84%                    | 0.48%               | 5.90%                  | 5.85%                                    | 5.66%                          | 7.04%              | 7.88%                    |
| Donegal                                                                              | 8.43%             | 0.40%                         | 8.83%                      | 0.13%               | 8.96%                    | 8.45%               | 8.33%                  | 8.94%                                    | 9.40%                          | 10.16%             | 9.40%                    |
| Other CHO 1                                                                          | 0.00%             | 0.00%                         | 0.00%                      | 0.00%               | 0.00%                    |                     |                        |                                          | 0.00%                          |                    |                          |
| Sligo/ Leitrim                                                                       | 6.67%             | 0.36%                         | 7.03%                      | 0.00%               | 7.03%                    | 4.16%               | 8.26%                  | 7.40%                                    | 7.07%                          | 0.00%              | 8.79%                    |
| CHO 1                                                                                | 7.07%             | 0.41%                         | 7.48%                      | 0.09%               | 7.57%                    | 5.66%               | 7.68%                  | 7.53%                                    | 7.60%                          | 7.42%              | 8.96%                    |
| Galway                                                                               | 4.58%             | 0.37%                         | 4.95%                      | 0.14%               | 5.09%                    | 7.12%               | 4.88%                  | 3.43%                                    | 7.38%                          | 1.73%              | 4.87%                    |
| Mayo                                                                                 | 7.20%             | 0.54%                         | 7.74%                      | 0.31%               | 8.05%                    | 11.43%              | 7.11%                  | 8.97%                                    | 5.52%                          | 18.24%             | 6.29%                    |
| Roscommon                                                                            | 4.88%             | 0.48%                         | 5.36%                      | 0.33%               | 5.69%                    | 8.14%               | 4.15%                  | 2.56%                                    | 10.39%                         | 6.25%              | 0.00%                    |
| CHO 2                                                                                | 5.34%             | 0.43%                         | 5.77%                      | 0.21%               | 5.97%                    | 8.44%               | 5.34%                  | 5.05%                                    | 7.24%                          | 6.12%              | 5.01%                    |
| Clare                                                                                | 5.80%             | 0.59%                         | 6.38%                      | 0.19%               | 6.57%                    | 15.70%              | 7.32%                  | 5.73%                                    | 5.59%                          | 0.00%              | 4.84%                    |
| Limerick                                                                             | 6.12%             | 0.29%                         | 6.42%                      | 0.16%               | 6.58%                    | 8.96%               | 6.48%                  | 7.17%                                    | 6.20%                          | 3.28%              | 7.33%                    |
| Tipperary, North/ Limerick, East                                                     | 9.26%             | 1.14%                         | 10.40%                     | 0.16%               | 10.56%                   | 5.72%               | 12.73%                 | 5.14%                                    | 15.31%                         | 4.14%              | 11.00%                   |
| CHO 3                                                                                | 6.63%             | 0.49%                         | 7.13%                      | 0.17%               | 7.29%                    | 9.34%               | 7.82%                  | 6.59%                                    | 7.75%                          | 3.13%              | 7.86%                    |
| Cork North                                                                           | 4.23%             | 0.37%                         | 4.60%                      | 0.00%               | 4.60%                    | 4.59%               | 4.91%                  | 3.76%                                    | 2.20%                          | 8.69%              | 7.15%                    |
| Cork North Lee                                                                       | 4.07%             | 0.82%                         | 4.89%                      | 0.15%               | 5.04%                    | 2.49%               | 5.06%                  | 8.71%                                    | 2.01%                          |                    | 4.30%                    |
| Cork South Lee                                                                       | 6.81%             | 0.62%                         | 7.44%                      | 1.03%               | 8.46%                    | 5.90%               | 9.87%                  | 7.46%                                    | 4.74%                          | 12.74%             | 8.23%                    |
| Cork West                                                                            | 4.54%             | 0.33%                         | 4.86%                      | 0.22%               | 5.08%                    | 2.56%               | 5.15%                  | 8.29%                                    | 4.33%                          | 0.00%              | 0.28%                    |
| Kerry                                                                                | 9.98%             | 0.49%                         | 10.47%                     | 0.00%               | 10.47%                   | 12.47%              | 12.60%                 | 8.22%                                    | 4.95%                          | 15.54%             | 10.37%                   |
| Other CHO 4                                                                          | 6.38%             | 0.56%                         | 6.94%                      | 0.13%               | 7.07%                    | 0.00%               | 6.42%                  | 8.53%                                    | 5.49%                          | 0.00%              | 1.45%                    |
| CHO 4                                                                                | 6.35%             | 0.55%                         | 6.89%                      | 0.40%               | 7.30%                    | 5.29%               | 8.80%                  | 8.08%                                    | 4.38%                          | 12.13%             | 7.22%                    |
| Carlow/ Kilkenny                                                                     | 7.93%             | 0.68%                         | 8.60%                      | 0.22%               | 8.83%                    | 9.99%               | 6.57%                  | 10.23%                                   | 8.57%                          | 0.00%              | 11.48%                   |
| Tipperary, South                                                                     | 6.47%             | 0.53%                         | 6.99%                      | 1.16%               | 8.16%                    | 1.01%               | 7.98%                  | 14.21%                                   | 2.95%                          | 0.00%              | 24.47%                   |
| Waterford                                                                            | 6.52%             | 0.45%                         | 6.97%                      | 0.26%               | 7.23%                    | 4.00%               | 7.00%                  | 9.01%                                    | 7.30%                          | 0.49%              | 7.89%                    |
| Wexford                                                                              | 10.50%            | 0.74%                         | 11.24%                     | 0.00%               | 11.24%                   | 10.51%              | 9.66%                  | 12.64%                                   | 14.40%                         | 13.01%             | 7.84%                    |
| CHO 5                                                                                | 7.76%             | 0.60%                         | 8.37%                      | 0.32%               | 8.69%                    | 7.47%               | 7.59%                  | 10.58%                                   | 8.32%                          | 6.33%              | 10.53%                   |
| Dublin South-East                                                                    | 5.09%             | 0.74%                         | 5.83%                      | 0.07%               | 5.90%                    | 2.37%               | 8.79%                  | 3.08%                                    | 8.01%                          | 10.00%             | 14.87%                   |
| Dun Laoghaire                                                                        | 7.68%             | 0.74%                         | 8.12%                      | 0.10%               | 8.21%                    | 5.58%               | 8.51%                  | 6.34%                                    | 10.08%                         | 0.00%              | 14.44%                   |
| Wicklow                                                                              | 6.82%             | 0.44 %                        | 7.63%                      | 0.16%               | 7.80%                    | 5.04%               | 8.81%                  | 4.22%                                    | 8.24%                          | 10.04%             | 9.57%                    |
| CHO 6                                                                                | 6.27%             | 0.02%                         | 6.99%                      | 0.16%               | 7.10%                    | 3.44%               | 8.73%                  | 4.22%                                    | 8.32%                          | 8.81%              | 10.80%                   |
|                                                                                      |                   | 0.72%                         |                            |                     |                          |                     |                        |                                          |                                |                    |                          |
| Dublin South City                                                                    | 8.06%             |                               | 8.94%                      | 0.23%               | 9.16%                    | 9.59%               | 8.81%                  | 4.37%                                    | 8.66%                          | 8.48%              | 13.54%                   |
| Dublin South-West                                                                    | 8.23%             | 0.56%                         | 8.79%                      | 0.28%               | 9.07%                    | 4.04%               | 11.60%                 | 7.46%                                    | 7.62%                          | 0.99%              | 11.65%                   |
| Dublin West                                                                          | 6.94%             | 0.67%                         | 7.60%                      | 0.31%               | 7.91%                    | 1.40%               | 7.37%                  | 10.48%                                   | 6.25%                          | 27.00%             | 11.02%                   |
| Kildare/ West Wicklow                                                                | 8.63%             | 0.50%                         | 9.13%                      | 0.40%               | 9.53%                    | 10.53%              | 8.72%                  | 8.86%                                    | 9.89%                          | 18.12%             | 11.99%                   |
| Other CHO 7                                                                          | 0.28%             | 2.26%                         | 2.54%                      | 0.00%               | 2.54%                    | 0.00%               | 0.00%                  | 7.01%                                    | 0.00%                          | 40.049/            | 40.40%                   |
| CHO 7                                                                                | 7.87%             | 0.71%                         | 8.59%                      | 0.29%               | 8.88%                    | 4.39%               | 8.88%                  | 7.79%                                    | 8.14%                          | 10.84%             | 12.43%                   |
| Laois /Offaly                                                                        | 7.55%             | 0.60%                         | 8.16%                      | 0.29%               | 8.45%                    | 12.10%              | 10.85%                 | 6.73%                                    | 3.13%                          | 30.33%             | 8.10%                    |
| Longford/ Westmeath                                                                  | 6.56%             | 0.53%                         | 7.09%                      | 0.03%               | 7.12%                    | 2.41%               | 8.02%                  | 6.01%                                    | 8.43%                          | 0.00%              | 9.82%                    |
| Louth                                                                                | 9.54%             | 0.51%                         | 10.05%                     | 0.11%               | 10.16%                   | 3.92%               | 10.64%                 | 8.60%                                    | 11.74%                         | 0.00%              | 12.45%                   |
| Meath                                                                                | 5.95%             | 0.27%                         | 6.23%                      | 0.37%               | 6.59%                    | 1.14%               | 9.81%                  | 4.54%                                    | 7.43%                          | 16.92%             | 7.30%                    |
| Other CHO 8                                                                          | 1.67%             | 0.00%                         | 1.67%                      | 0.00%               | 1.67%                    | 0.00%               | 0.00%                  |                                          | 1.80%                          | 0.00%              |                          |
| CHO 8                                                                                | 7.13%             | 0.45%                         | 7.58%                      | 0.18%               | 7.77%                    | 2.63%               | 9.64%                  | 6.78%                                    | 7.31%                          | 15.71%             | 9.15%                    |
| Dublin North                                                                         | 6.85%             | 0.70%                         | 7.55%                      | 0.12%               | 7.66%                    | 3.52%               | 7.06%                  | 7.23%                                    | 10.16%                         | 11.10%             | 10.95%                   |
| Dublin North Central                                                                 | 6.24%             | 0.65%                         | 6.89%                      | 0.05%               | 6.94%                    | 0.85%               | 8.79%                  | 4.75%                                    | 4.23%                          | 35.85%             | 10.21%                   |
| Dublin North-West                                                                    | 6.46%             | 0.54%                         | 7.00%                      | 0.40%               | 7.40%                    | 6.94%               | 6.66%                  | 8.05%                                    | 8.43%                          | 2.31%              | 7.77%                    |
| CHO 9                                                                                | 6.58%             | 0.65%                         | 7.22%                      | 0.17%               | 7.39%                    | 3.72%               | 7.45%                  | 6.59%                                    | 7.93%                          | 12.78%             | 9.86%                    |
| Other Community Services                                                             | 1.83%             | 0.56%                         | 2.39%                      | 0.24%               | 2.63%                    | 3.20%               | 0.93%                  | 5.38%                                    | 1.57%                          | 2.12%              | 0.37%                    |
| Other Community Services                                                             | 1.83%             | 0.56%                         | 2.39%                      | 0.24%               | 2.63%                    | 3.20%               | 0.93%                  | 5.38%                                    | 1.57%                          | 2.12%              | 0.37%                    |
| Community Services                                                                   | 6.75%             | 0.56%                         | 7.31%                      | 0.23%               | 7.54%                    | 5.28%               | 8.02%                  | 7.12%                                    | 7.16%                          | 8.85%              | 9.34%                    |