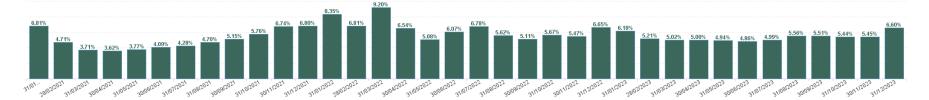

43%         | 3.77%           |
| Apr 2021     | 3.02%                | 0.18%                         | 3.20%           | 0.42%                | 3.62%                    | 4.37% | 2.11% | 3.79%  | 1.69% | 4.65%  | 3.15% | 4.45%  | 4.35% | 3.58% | 1.94%         | 3.62%           |
| Mar 2021     | 2.99%                | 0.21%                         | 3.20%           | 0.51%                | 3.71%                    | 4.33% | 2.32% | 3.13%  | 2.34% | 5.02%  | 2.94% | 4.49%  | 4.05% | 4.04% | 2.69%         | 3.71%           |
| Feb 2021     | 3.36%                | 0.27%                         | 3.63%           | 1.08%                | 4.71%                    | 4.83% | 3.26% | 4.07%  | 3.54% | 5.67%  | 3.91% | 5.90%  | 5.58% | 4.73% | 2.97%         | 4.71%           |

Total Absence Rate







#### % of Absence Non Covid-19 / Covid-19