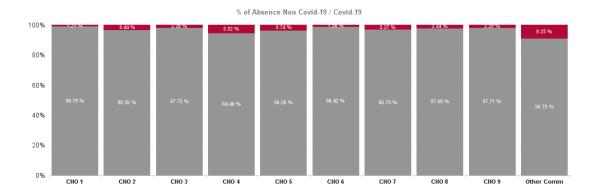

| % Non<br>Covid-19<br>absence | % Covid-19<br>absence |
|------------------------------|-----------------------|
| 96.98%                       | 3.02%                 |
| 98.79%                       | 1.21%                 |
| 96.56%                       | 3.44%                 |
| 97.72%                       | 2.28%                 |
| 94.48%                       | 5.52%                 |
| 96.26%                       | 3.74%                 |
| 98.42%                       | 1.58%                 |
| 96.73%                       | 3.27%                 |
| 97.66%                       | 2.34%                 |
| 97.71%                       | 2.29%                 |
| 90.75%                       | 9.25%                 |