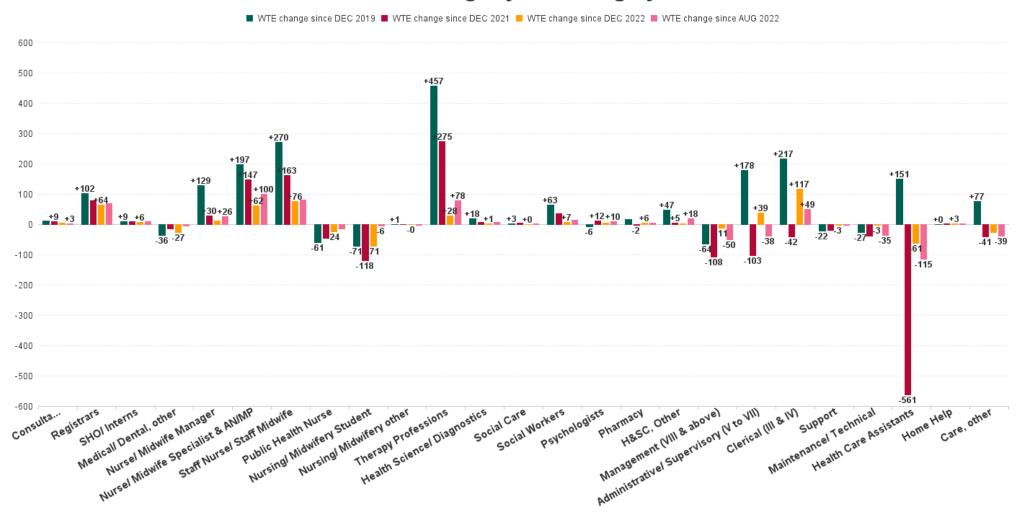

### Primary Care Employment Report by Staff Group: AUG 2023

### **Primary Care Employment Report by Staff Group**

| AUG 2023                                 | WTE<br>DEC<br>2019 | WTE<br>DEC<br>2022 | WTE<br>JUL<br>2023 | WTE<br>AUG<br>2023 | WTE<br>change<br>since<br>DEC 2019 | % WTE<br>change<br>since Dec<br>2019 | WTE<br>change<br>since<br>DEC 2022 | % WTE<br>change<br>since Dec<br>2022 | WTE<br>change<br>since JUL<br>2023 | No.<br>AUG<br>2023 |
|------------------------------------------|--------------------|--------------------|--------------------|--------------------|------------------------------------|--------------------------------------|------------------------------------|--------------------------------------|------------------------------------|--------------------|
| Overall                                  | 10,606             | 12,064             | 12,364             | 12,267             | +1,661                             | +15.7%                               | +203                               | +1.7%                                | -97                                | 14,636             |
| Consultants                              | 44                 | 50                 | 54                 | 56                 | +12                                | +27.0%                               | +5                                 | +10.7%                               | +2                                 | 68                 |
| Registrars                               | 396                | 433                | 531                | 497                | +102                               | +25.7%                               | +64                                | +14.8%                               | -34                                | 536                |
| SHO/ Interns                             | 36                 | 39                 | 41                 | 45                 | +9                                 | +24.7%                               | +6                                 | +15.5%                               | +4                                 | 60                 |
| Medical/ Dental, other                   | 520                | 511                | 497                | 484                | -36                                | -6.9%                                | -27                                | -5.3%                                | -14                                | 690                |
| Medical & Dental                         | 995                | 1,034              | 1,123              | 1,082              | +87                                | +8.7%                                | +48                                | +4.7%                                | -41                                | 1,354              |
| Nurse/ Midwife Manager                   | 358                | 477                | 489                | 488                | +129                               | +36.1%                               | +11                                | +2.3%                                | -2                                 | 545                |
| Nurse/ Midwife Specialist & AN/MP        | 143                | 278                | 344                | 340                | +197                               | +137.9%                              | +62                                | +22.2%                               | -5                                 | 389                |
| Staff Nurse/ Staff Midwife               | 862                | 1,057              | 1,142              | 1,132              | +270                               | +31.4%                               | +76                                | +7.2%                                | -10                                | 1,466              |
| Public Health Nurse                      | 1,513              | 1,477              | 1,440              | 1,453              | -61                                | -4.0%                                | -24                                | -1.6%                                | +13                                | 1,764              |
| Post-registration Nurse/ Midwife Student | 96                 | 96                 | 29                 | 25                 | -71                                | -74.2%                               | -71                                | -74.2%                               | -4                                 | 26                 |
| Nursing/ Midwifery Student               | 96                 | 96                 | 29                 | 25                 | -71                                | -74.2%                               | -71                                | -74.2%                               | -4                                 | 26                 |
| Nursing/ Midwifery other                 | 4                  | 5                  | 4                  | 5                  | +1                                 | +21.1%                               | -0                                 | -6.9%                                | +0                                 | 5                  |
| Nursing & Midwifery                      | 2,976              | 3,389              | 3,449              | 3,442              | +466                               | +15.7%                               | +53                                | +1.6%                                | -7                                 | 4,195              |
| Therapy Professions                      | 1,733              | 2,162              | 2,217              | 2,190              | +457                               | +26.3%                               | +28                                | +1.3%                                | -27                                | 2,610              |
| Health Science/ Diagnostics              | 82                 | 99                 | 99                 | 100                | +18                                | +22.5%                               | +1                                 | +1.3%                                | +1                                 | 110                |
| Social Care                              | 35                 | 39                 | 41                 | 39                 | +3                                 | +9.1%                                | +0                                 | +0.4%                                | -2                                 | 43                 |
| Social Workers                           | 139                | 195                | 205                | 202                | +63                                | +45.4%                               | +7                                 | +3.7%                                | -2                                 | 224                |
| Psychologists                            | 303                | 292                | 302                | 296                | -6                                 | -2.1%                                | +5                                 | +1.6%                                | -6                                 | 335                |
| Pharmacy                                 | 58                 | 68                 | 74                 | 74                 | +16                                | +27.7%                               | +6                                 | +8.4%                                | -1                                 | 87                 |
| H&SC, Other                              | 209                | 255                | 255                | 256                | +47                                | +22.6%                               | +2                                 | +0.6%                                | +2                                 | 305                |
| Health & Social Care Professionals       | 2,559              | 3,109              | 3,192              | 3,158              | +598                               | +23.4%                               | +48                                | +1.6%                                | -34                                | 3,714              |
| Management (VIII & above)                | 306                | 253                | 249                | 242                | -64                                | -20.8%                               | -11                                | -4.4%                                | -7                                 | 254                |
| Administrative/ Supervisory (V to VII)   | 623                | 762                | 798                | 801                | +178                               | +28.5%                               | +39                                | +5.1%                                | +3                                 | 862                |
| Clerical (III & IV)                      | 1,746              | 1,847              | 1,970              | 1,963              | +217                               | +12.4%                               | +117                               | +6.3%                                | -7                                 | 2,265              |
| Management & Administrative              | 2,675              | 2,862              | 3,017              | 3,007              | +331                               | +12.4%                               | +145                               | +5.1%                                | -10                                | 3,381              |
| Support                                  | 346                | 327                | 325                | 324                | -22                                | -6.4%                                | -3                                 | -1.0%                                | -1                                 | 475                |
| Maintenance/ Technical                   | 59                 | 36                 | 32                 | 32                 | -27                                | -45.4%                               | -3                                 | -8.9%                                | +0                                 | 36                 |
| General Support                          | 405                | 362                | 357                | 356                | -49                                | -12.1%                               | -6                                 | -1.8%                                | -1                                 | 511                |
| Home Help                                | 18                 | 15                 | 19                 | 18                 | +0                                 | +0.4%                                | +3                                 | +22.8%                               | -0                                 | 42                 |
| Health Care Assistants                   | 254                | 466                | 410                | 405                | +151                               | +59.4%                               | -61                                | -13.2%                               | -5                                 | 477                |
| Care, other                              | 723                | 827                | 798                | 800                | +77                                | +10.7%                               | -27                                | -3.2%                                | +2                                 | 962                |
| Patient & Client Care                    | 995                | 1.308              | 1.226              | 1,223              | +228                               | +22.9%                               | -85                                | -6.5%                                | -3                                 | 1,481              |