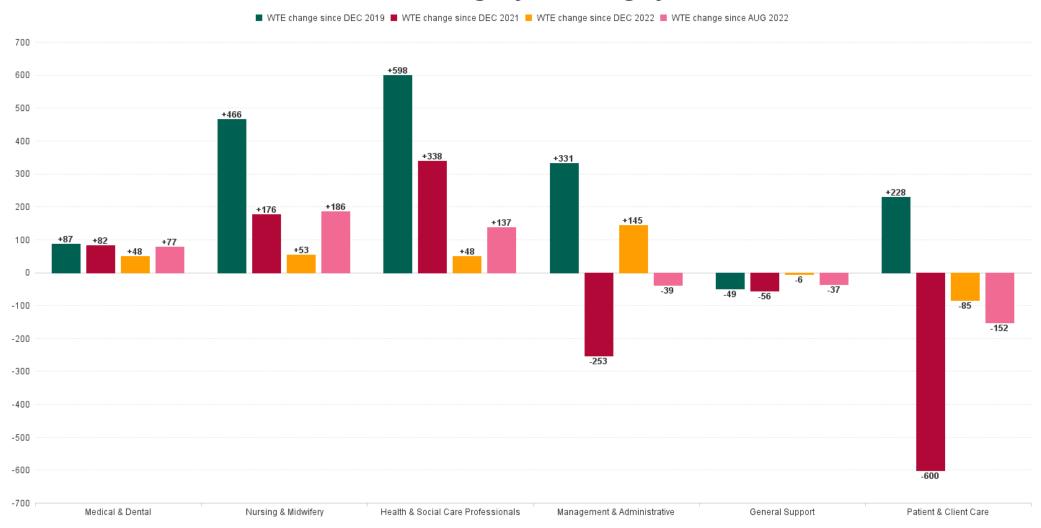

## WTE Change by Staff Category

### **Primary Care Employment Report by Staff Group**

| AUG 2023                                 | WTE<br>DEC<br>2019 | WTE<br>DEC<br>2022 | WTE<br>JUL<br>2023 | WTE<br>AUG<br>2023 | WTE<br>change<br>since<br>DEC 2019 | % WTE<br>change<br>since Dec<br>2019 | WTE<br>change<br>since<br>DEC 2022 | % WTE<br>change<br>since Dec<br>2022 | WTE<br>change<br>since JUL<br>2023 | No.<br>AUG<br>2023 |
|------------------------------------------|--------------------|--------------------|--------------------|--------------------|------------------------------------|--------------------------------------|------------------------------------|--------------------------------------|------------------------------------|--------------------|
| Overall                                  | 10,606             | 12,064             | 12,364             | 12,267             | +1,661                             | +15.7%                               | +203                               | +1.7%                                | -97                                | 14,636             |
| Consultants                              | 44                 | 50                 | 54                 | 56                 | +12                                | +27.0%                               | +5                                 | +10.7%                               | +2                                 | 68                 |
| Registrars                               | 396                | 433                | 531                | 497                | +102                               | +25.7%                               | +64                                | +14.8%                               | -34                                | 536                |
| SHO/ Interns                             | 36                 | 39                 | 41                 | 45                 | +9                                 | +24.7%                               | +6                                 | +15.5%                               | +4                                 | 60                 |
| Medical/ Dental, other                   | 520                | 511                | 497                | 484                | -36                                | -6.9%                                | -27                                | -5.3%                                | -14                                | 690                |
| Medical & Dental                         | 995                | 1,034              | 1,123              | 1,082              | +87                                | +8.7%                                | +48                                | +4.7%                                | -41                                | 1,354              |
| Nurse/ Midwife Manager                   | 358                | 477                | 489                | 488                | +129                               | +36.1%                               | +11                                | +2.3%                                | -2                                 | 545                |
| Nurse/ Midwife Specialist & AN/MP        | 143                | 278                | 344                | 340                | +197                               | +137.9%                              | +62                                | +22.2%                               | -5                                 | 389                |
| Staff Nurse/ Staff Midwife               | 862                | 1,057              | 1,142              | 1,132              | +270                               | +31.4%                               | +76                                | +7.2%                                | -10                                | 1,466              |
| Public Health Nurse                      | 1,513              | 1,477              | 1,440              | 1,453              | -61                                | -4.0%                                | -24                                | -1.6%                                | +13                                | 1,764              |
| Post-registration Nurse/ Midwife Student | 96                 | 96                 | 29                 | 25                 | -71                                | -74.2%                               | -71                                | -74.2%                               | -4                                 | 26                 |
| Nursing/ Midwifery Student               | 96                 | 96                 | 29                 | 25                 | -71                                | -74.2%                               | -71                                | -74.2%                               | -4                                 | 26                 |
| Nursing/ Midwifery other                 | 4                  | 5                  | 4                  | 5                  | +1                                 | +21.1%                               | -0                                 | -6.9%                                | +0                                 | 5                  |
| Nursing & Midwifery                      | 2,976              | 3,389              | 3,449              | 3,442              | +466                               | +15.7%                               | +53                                | +1.6%                                | -7                                 | 4,195              |
| Therapy Professions                      | 1,733              | 2,162              | 2,217              | 2,190              | +457                               | +26.3%                               | +28                                | +1.3%                                | -27                                | 2,610              |
| Health Science/ Diagnostics              | 82                 | 99                 | 99                 | 100                | +18                                | +22.5%                               | +1                                 | +1.3%                                | +1                                 | 110                |
| Social Care                              | 35                 | 39                 | 41                 | 39                 | +3                                 | +9.1%                                | +0                                 | +0.4%                                | -2                                 | 43                 |
| Social Workers                           | 139                | 195                | 205                | 202                | +63                                | +45.4%                               | +7                                 | +3.7%                                | -2                                 | 224                |
| Psychologists                            | 303                | 292                | 302                | 296                | -6                                 | -2.1%                                | +5                                 | +1.6%                                | -6                                 | 335                |
| Pharmacy                                 | 58                 | 68                 | 74                 | 74                 | +16                                | +27.7%                               | +6                                 | +8.4%                                | -1                                 | 87                 |
| H&SC, Other                              | 209                | 255                | 255                | 256                | +47                                | +22.6%                               | +2                                 | +0.6%                                | +2                                 | 305                |
| Health & Social Care Professionals       | 2,559              | 3,109              | 3,192              | 3,158              | +598                               | +23.4%                               | +48                                | +1.6%                                | -34                                | 3,714              |
| Management (VIII & above)                | 306                | 253                | 249                | 242                | -64                                | -20.8%                               | -11                                | -4.4%                                | -7                                 | 254                |
| Administrative/ Supervisory (V to VII)   | 623                | 762                | 798                | 801                | +178                               | +28.5%                               | +39                                | +5.1%                                | +3                                 | 862                |
| Clerical (III & IV)                      | 1,746              | 1,847              | 1,970              | 1,963              | +217                               | +12.4%                               | +117                               | +6.3%                                | -7                                 | 2,265              |
| Management & Administrative              | 2,675              | 2,862              | 3,017              | 3,007              | +331                               | +12.4%                               | +145                               | +5.1%                                | -10                                | 3,381              |
| Support                                  | 346                | 327                | 325                | 324                | -22                                | -6.4%                                | -3                                 | -1.0%                                | -1                                 | 475                |
| Maintenance/ Technical                   | 59                 | 36                 | 32                 | 32                 | -27                                | -45.4%                               | -3                                 | -8.9%                                | +0                                 | 36                 |
| General Support                          | 405                | 362                | 357                | 356                | -49                                | -12.1%                               | -6                                 | -1.8%                                | -1                                 | 511                |
| Home Help                                | 18                 | 15                 | 19                 | 18                 | +0                                 | +0.4%                                | +3                                 | +22.8%                               | -0                                 | 42                 |
| Health Care Assistants                   | 254                | 466                | 410                | 405                | +151                               | +59.4%                               | -61                                | -13.2%                               | -5                                 | 477                |
| Care, other                              | 723                | 827                | 798                | 800                | +77                                | +10.7%                               | -27                                | -3.2%                                | +2                                 | 962                |
| Patient & Client Care                    | 995                | 1.308              | 1.226              | 1,223              | +228                               | +22.9%                               | -85                                | -6.5%                                | -3                                 | 1,481              |