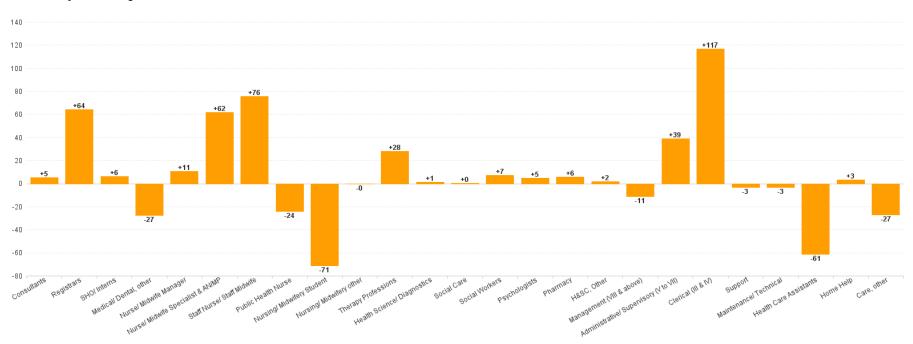

### **Primary Care Employment Report by Staff Group**

| AUG 2023                                 | WTE<br>DEC<br>2019 | WTE<br>DEC<br>2022 | WTE<br>JUL<br>2023 | WTE<br>AUG<br>2023 | WTE<br>change<br>since<br>DEC 2019 | % WTE<br>change<br>since Dec<br>2019 | WTE<br>change<br>since<br>DEC 2022 | % WTE<br>change<br>since Dec<br>2022 | WTE<br>change<br>since JUL<br>2023 | No.<br>AUG<br>2023 |
|------------------------------------------|--------------------|--------------------|--------------------|--------------------|------------------------------------|--------------------------------------|------------------------------------|--------------------------------------|------------------------------------|--------------------|
| Overall                                  | 10,606             | 12,064             | 12,364             | 12,267             | +1,661                             | +15.7%                               | +203                               | +1.7%                                | -97                                | 14,636             |
| Consultants                              | 44                 | 50                 | 54                 | 56                 | +12                                | +27.0%                               | +5                                 | +10.7%                               | +2                                 | 68                 |
| Registrars                               | 396                | 433                | 531                | 497                | +102                               | +25.7%                               | +64                                | +14.8%                               | -34                                | 536                |
| SHO/ Interns                             | 36                 | 39                 | 41                 | 45                 | +9                                 | +24.7%                               | +6                                 | +15.5%                               | +4                                 | 60                 |
| Medical/ Dental, other                   | 520                | 511                | 497                | 484                | -36                                | -6.9%                                | -27                                | -5.3%                                | -14                                | 690                |
| Medical & Dental                         | 995                | 1,034              | 1,123              | 1,082              | +87                                | +8.7%                                | +48                                | +4.7%                                | -41                                | 1,354              |
| Nurse/ Midwife Manager                   | 358                | 477                | 489                | 488                | +129                               | +36.1%                               | +11                                | +2.3%                                | -2                                 | 545                |
| Nurse/ Midwife Specialist & AN/MP        | 143                | 278                | 344                | 340                | +197                               | +137.9%                              | +62                                | +22.2%                               | -5                                 | 389                |
| Staff Nurse/ Staff Midwife               | 862                | 1,057              | 1,142              | 1,132              | +270                               | +31.4%                               | +76                                | +7.2%                                | -10                                | 1,466              |
| Public Health Nurse                      | 1,513              | 1,477              | 1,440              | 1,453              | -61                                | -4.0%                                | -24                                | -1.6%                                | +13                                | 1,764              |
| Post-registration Nurse/ Midwife Student | 96                 | 96                 | 29                 | 25                 | -71                                | -74.2%                               | -71                                | -74.2%                               | -4                                 | 26                 |
| Nursing/ Midwifery Student               | 96                 | 96                 | 29                 | 25                 | -71                                | -74.2%                               | -71                                | -74.2%                               | -4                                 | 26                 |
| Nursing/ Midwifery other                 | 4                  | 5                  | 4                  | 5                  | +1                                 | +21.1%                               | -0                                 | -6.9%                                | +0                                 | 5                  |
| Nursing & Midwifery                      | 2,976              | 3,389              | 3,449              | 3,442              | +466                               | +15.7%                               | +53                                | +1.6%                                | -7                                 | 4,195              |
| Therapy Professions                      | 1,733              | 2,162              | 2,217              | 2,190              | +457                               | +26.3%                               | +28                                | +1.3%                                | -27                                | 2,610              |
| Health Science/ Diagnostics              | 82                 | 99                 | 99                 | 100                | +18                                | +22.5%                               | +1                                 | +1.3%                                | +1                                 | 110                |
| Social Care                              | 35                 | 39                 | 41                 | 39                 | +3                                 | +9.1%                                | +0                                 | +0.4%                                | -2                                 | 43                 |
| Social Workers                           | 139                | 195                | 205                | 202                | +63                                | +45.4%                               | +7                                 | +3.7%                                | -2                                 | 224                |
| Psychologists                            | 303                | 292                | 302                | 296                | -6                                 | -2.1%                                | +5                                 | +1.6%                                | -6                                 | 335                |
| Pharmacy                                 | 58                 | 68                 | 74                 | 74                 | +16                                | +27.7%                               | +6                                 | +8.4%                                | -1                                 | 87                 |
| H&SC, Other                              | 209                | 255                | 255                | 256                | +47                                | +22.6%                               | +2                                 | +0.6%                                | +2                                 | 305                |
| Health & Social Care Professionals       | 2,559              | 3,109              | 3,192              | 3,158              | +598                               | +23.4%                               | +48                                | +1.6%                                | -34                                | 3,714              |
| Management (VIII & above)                | 306                | 253                | 249                | 242                | -64                                | -20.8%                               | -11                                | -4.4%                                | -7                                 | 254                |
| Administrative/ Supervisory (V to VII)   | 623                | 762                | 798                | 801                | +178                               | +28.5%                               | +39                                | +5.1%                                | +3                                 | 862                |
| Clerical (III & IV)                      | 1,746              | 1,847              | 1,970              | 1,963              | +217                               | +12.4%                               | +117                               | +6.3%                                | -7                                 | 2,265              |
| Management & Administrative              | 2,675              | 2,862              | 3,017              | 3,007              | +331                               | +12.4%                               | +145                               | +5.1%                                | -10                                | 3,381              |
| Support                                  | 346                | 327                | 325                | 324                | -22                                | -6.4%                                | -3                                 | -1.0%                                | -1                                 | 475                |
| Maintenance/ Technical                   | 59                 | 36                 | 32                 | 32                 | -27                                | -45.4%                               | -3                                 | -8.9%                                | +0                                 | 36                 |
| General Support                          | 405                | 362                | 357                | 356                | -49                                | -12.1%                               | -6                                 | -1.8%                                | -1                                 | 511                |
| Home Help                                | 18                 | 15                 | 19                 | 18                 | +0                                 | +0.4%                                | +3                                 | +22.8%                               | -0                                 | 42                 |
| Health Care Assistants                   | 254                | 466                | 410                | 405                | +151                               | +59.4%                               | -61                                | -13.2%                               | -5                                 | 477                |
| Care, other                              | 723                | 827                | 798                | 800                | +77                                | +10.7%                               | -27                                | -3.2%                                | +2                                 | 962                |
| Patient & Client Care                    | 995                | 1.308              | 1.226              | 1,223              | +228                               | +22.9%                               | -85                                | -6.5%                                | -3                                 | 1,481              |

## WTE Change by Staff Category