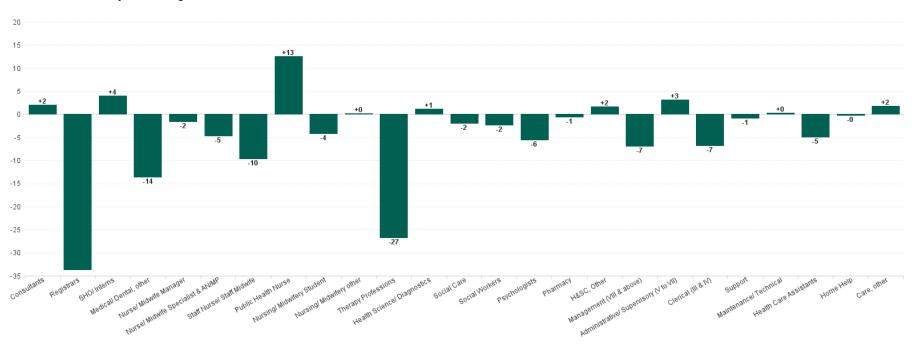

### Primary Care Employment Report by Staff Group: AUG 2023

### **Primary Care Employment Report by Staff Group**

| AUG 2023                                 | WTE<br>DEC<br>2019 | WTE<br>DEC<br>2022 | WTE<br>JUL<br>2023 | WTE<br>AUG<br>2023 | WTE<br>change<br>since<br>DEC 2019 | % WTE<br>change<br>since Dec<br>2019 | WTE<br>change<br>since<br>DEC 2022 | % WTE<br>change<br>since Dec<br>2022 | WTE<br>change<br>since JUL<br>2023 | No.<br>AUG<br>2023 |
|------------------------------------------|--------------------|--------------------|--------------------|--------------------|------------------------------------|--------------------------------------|------------------------------------|--------------------------------------|------------------------------------|--------------------|
| Overall                                  | 10,606             | 12,064             | 12,364             | 12,267             | +1,661                             | +15.7%                               | +203                               | +1.7%                                | -97                                | 14,636             |
| Consultants                              | 44                 | 50                 | 54                 | 56                 | +12                                | +27.0%                               | +5                                 | +10.7%                               | +2                                 | 68                 |
| Registrars                               | 396                | 433                | 531                | 497                | +102                               | +25.7%                               | +64                                | +14.8%                               | -34                                | 536                |
| SHO/ Interns                             | 36                 | 39                 | 41                 | 45                 | +9                                 | +24.7%                               | +6                                 | +15.5%                               | +4                                 | 60                 |
| Medical/ Dental, other                   | 520                | 511                | 497                | 484                | -36                                | -6.9%                                | -27                                | -5.3%                                | -14                                | 690                |
| Medical & Dental                         | 995                | 1,034              | 1,123              | 1,082              | +87                                | +8.7%                                | +48                                | +4.7%                                | -41                                | 1,354              |
| Nurse/ Midwife Manager                   | 358                | 477                | 489                | 488                | +129                               | +36.1%                               | +11                                | +2.3%                                | -2                                 | 545                |
| Nurse/ Midwife Specialist & AN/MP        | 143                | 278                | 344                | 340                | +197                               | +137.9%                              | +62                                | +22.2%                               | -5                                 | 389                |
| Staff Nurse/ Staff Midwife               | 862                | 1,057              | 1,142              | 1,132              | +270                               | +31.4%                               | +76                                | +7.2%                                | -10                                | 1,466              |
| Public Health Nurse                      | 1,513              | 1,477              | 1,440              | 1,453              | -61                                | -4.0%                                | -24                                | -1.6%                                | +13                                | 1,764              |
| Post-registration Nurse/ Midwife Student | 96                 | 96                 | 29                 | 25                 | -71                                | -74.2%                               | -71                                | -74.2%                               | -4                                 | 26                 |
| Nursing/ Midwifery Student               | 96                 | 96                 | 29                 | 25                 | -71                                | -74.2%                               | -71                                | -74.2%                               | -4                                 | 26                 |
| Nursing/ Midwifery other                 | 4                  | 5                  | 4                  | 5                  | +1                                 | +21.1%                               | -0                                 | -6.9%                                | +0                                 | 5                  |
| Nursing & Midwifery                      | 2,976              | 3,389              | 3,449              | 3,442              | +466                               | +15.7%                               | +53                                | +1.6%                                | -7                                 | 4,195              |
| Therapy Professions                      | 1,733              | 2,162              | 2,217              | 2,190              | +457                               | +26.3%                               | +28                                | +1.3%                                | -27                                | 2,610              |
| Health Science/ Diagnostics              | 82                 | 99                 | 99                 | 100                | +18                                | +22.5%                               | +1                                 | +1.3%                                | +1                                 | 110                |
| Social Care                              | 35                 | 39                 | 41                 | 39                 | +3                                 | +9.1%                                | +0                                 | +0.4%                                | -2                                 | 43                 |
| Social Workers                           | 139                | 195                | 205                | 202                | +63                                | +45.4%                               | +7                                 | +3.7%                                | -2                                 | 224                |
| Psychologists                            | 303                | 292                | 302                | 296                | -6                                 | -2.1%                                | +5                                 | +1.6%                                | -6                                 | 335                |
| Pharmacy                                 | 58                 | 68                 | 74                 | 74                 | +16                                | +27.7%                               | +6                                 | +8.4%                                | -1                                 | 87                 |
| H&SC, Other                              | 209                | 255                | 255                | 256                | +47                                | +22.6%                               | +2                                 | +0.6%                                | +2                                 | 305                |
| Health & Social Care Professionals       | 2,559              | 3,109              | 3,192              | 3,158              | +598                               | +23.4%                               | +48                                | +1.6%                                | -34                                | 3,714              |
| Management (VIII & above)                | 306                | 253                | 249                | 242                | -64                                | -20.8%                               | -11                                | -4.4%                                | -7                                 | 254                |
| Administrative/ Supervisory (V to VII)   | 623                | 762                | 798                | 801                | +178                               | +28.5%                               | +39                                | +5.1%                                | +3                                 | 862                |
| Clerical (III & IV)                      | 1,746              | 1,847              | 1,970              | 1,963              | +217                               | +12.4%                               | +117                               | +6.3%                                | -7                                 | 2,265              |
| Management & Administrative              | 2,675              | 2,862              | 3,017              | 3,007              | +331                               | +12.4%                               | +145                               | +5.1%                                | -10                                | 3,381              |
| Support                                  | 346                | 327                | 325                | 324                | -22                                | -6.4%                                | -3                                 | -1.0%                                | -1                                 | 475                |
| Maintenance/ Technical                   | 59                 | 36                 | 32                 | 32                 | -27                                | -45.4%                               | -3                                 | -8.9%                                | +0                                 | 36                 |
| General Support                          | 405                | 362                | 357                | 356                | -49                                | -12.1%                               | -6                                 | -1.8%                                | -1                                 | 511                |
| Home Help                                | 18                 | 15                 | 19                 | 18                 | +0                                 | +0.4%                                | +3                                 | +22.8%                               | -0                                 | 42                 |
| Health Care Assistants                   | 254                | 466                | 410                | 405                | +151                               | +59.4%                               | -61                                | -13.2%                               | -5                                 | 477                |
| Care, other                              | 723                | 827                | 798                | 800                | +77                                | +10.7%                               | -27                                | -3.2%                                | +2                                 | 962                |
| Patient & Client Care                    | 995                | 1.308              | 1.226              | 1,223              | +228                               | +22.9%                               | -85                                | -6.5%                                | -3                                 | 1,481              |