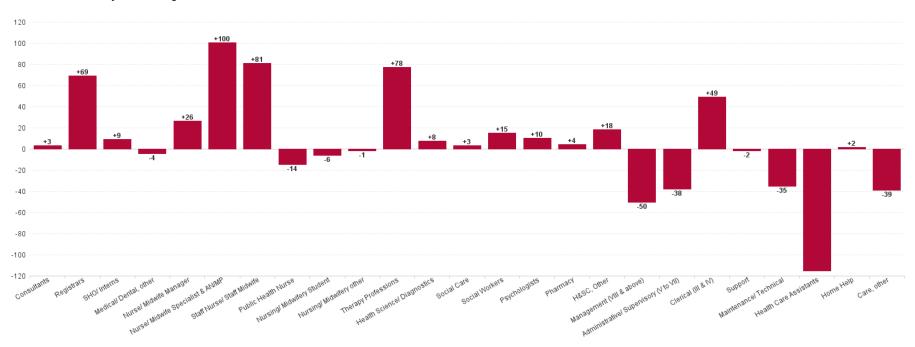

### Primary Care Employment Report by Staff Group: AUG 2023

### **Primary Care Employment Report by Staff Group**

| AUG 2023                                 | WTE<br>DEC<br>2019 | WTE<br>DEC<br>2022 | WTE<br>JUL<br>2023 | WTE<br>AUG<br>2023 | WTE<br>change<br>since<br>DEC 2019 | % WTE<br>change<br>since Dec<br>2019 | WTE<br>change<br>since<br>DEC 2022 | % WTE<br>change<br>since Dec<br>2022 | WTE<br>change<br>since JUL<br>2023 | No.<br>AUG<br>2023 |
|------------------------------------------|--------------------|--------------------|--------------------|--------------------|------------------------------------|--------------------------------------|------------------------------------|--------------------------------------|------------------------------------|--------------------|
| Overall                                  | 10,606             | 12,064             | 12,364             | 12,267             | +1,661                             | +15.7%                               | +203                               | +1.7%                                | -97                                | 14,636             |
| Consultants                              | 44                 | 50                 | 54                 | 56                 | +12                                | +27.0%                               | +5                                 | +10.7%                               | +2                                 | 68                 |
| Registrars                               | 396                | 433                | 531                | 497                | +102                               | +25.7%                               | +64                                | +14.8%                               | -34                                | 536                |
| SHO/ Interns                             | 36                 | 39                 | 41                 | 45                 | +9                                 | +24.7%                               | +6                                 | +15.5%                               | +4                                 | 60                 |
| Medical/ Dental, other                   | 520                | 511                | 497                | 484                | -36                                | -6.9%                                | -27                                | -5.3%                                | -14                                | 690                |
| Medical & Dental                         | 995                | 1,034              | 1,123              | 1,082              | +87                                | +8.7%                                | +48                                | +4.7%                                | -41                                | 1,354              |
| Nurse/ Midwife Manager                   | 358                | 477                | 489                | 488                | +129                               | +36.1%                               | +11                                | +2.3%                                | -2                                 | 545                |
| Nurse/ Midwife Specialist & AN/MP        | 143                | 278                | 344                | 340                | +197                               | +137.9%                              | +62                                | +22.2%                               | -5                                 | 389                |
| Staff Nurse/ Staff Midwife               | 862                | 1,057              | 1,142              | 1,132              | +270                               | +31.4%                               | +76                                | +7.2%                                | -10                                | 1,466              |
| Public Health Nurse                      | 1,513              | 1,477              | 1,440              | 1,453              | -61                                | -4.0%                                | -24                                | -1.6%                                | +13                                | 1,764              |
| Post-registration Nurse/ Midwife Student | 96                 | 96                 | 29                 | 25                 | -71                                | -74.2%                               | -71                                | -74.2%                               | -4                                 | 26                 |
| Nursing/ Midwifery Student               | 96                 | 96                 | 29                 | 25                 | -71                                | -74.2%                               | -71                                | -74.2%                               | -4                                 | 26                 |
| Nursing/ Midwifery other                 | 4                  | 5                  | 4                  | 5                  | +1                                 | +21.1%                               | -0                                 | -6.9%                                | +0                                 | 5                  |
| Nursing & Midwifery                      | 2,976              | 3,389              | 3,449              | 3,442              | +466                               | +15.7%                               | +53                                | +1.6%                                | -7                                 | 4,195              |
| Therapy Professions                      | 1,733              | 2,162              | 2,217              | 2,190              | +457                               | +26.3%                               | +28                                | +1.3%                                | -27                                | 2,610              |
| Health Science/ Diagnostics              | 82                 | 99                 | 99                 | 100                | +18                                | +22.5%                               | +1                                 | +1.3%                                | +1                                 | 110                |
| Social Care                              | 35                 | 39                 | 41                 | 39                 | +3                                 | +9.1%                                | +0                                 | +0.4%                                | -2                                 | 43                 |
| Social Workers                           | 139                | 195                | 205                | 202                | +63                                | +45.4%                               | +7                                 | +3.7%                                | -2                                 | 224                |
| Psychologists                            | 303                | 292                | 302                | 296                | -6                                 | -2.1%                                | +5                                 | +1.6%                                | -6                                 | 335                |
| Pharmacy                                 | 58                 | 68                 | 74                 | 74                 | +16                                | +27.7%                               | +6                                 | +8.4%                                | -1                                 | 87                 |
| H&SC, Other                              | 209                | 255                | 255                | 256                | +47                                | +22.6%                               | +2                                 | +0.6%                                | +2                                 | 305                |
| Health & Social Care Professionals       | 2,559              | 3,109              | 3,192              | 3,158              | +598                               | +23.4%                               | +48                                | +1.6%                                | -34                                | 3,714              |
| Management (VIII & above)                | 306                | 253                | 249                | 242                | -64                                | -20.8%                               | -11                                | -4.4%                                | -7                                 | 254                |
| Administrative/ Supervisory (V to VII)   | 623                | 762                | 798                | 801                | +178                               | +28.5%                               | +39                                | +5.1%                                | +3                                 | 862                |
| Clerical (III & IV)                      | 1,746              | 1,847              | 1,970              | 1,963              | +217                               | +12.4%                               | +117                               | +6.3%                                | -7                                 | 2,265              |
| Management & Administrative              | 2,675              | 2,862              | 3,017              | 3,007              | +331                               | +12.4%                               | +145                               | +5.1%                                | -10                                | 3,381              |
| Support                                  | 346                | 327                | 325                | 324                | -22                                | -6.4%                                | -3                                 | -1.0%                                | -1                                 | 475                |
| Maintenance/ Technical                   | 59                 | 36                 | 32                 | 32                 | -27                                | -45.4%                               | -3                                 | -8.9%                                | +0                                 | 36                 |
| General Support                          | 405                | 362                | 357                | 356                | -49                                | -12.1%                               | -6                                 | -1.8%                                | -1                                 | 511                |
| Home Help                                | 18                 | 15                 | 19                 | 18                 | +0                                 | +0.4%                                | +3                                 | +22.8%                               | -0                                 | 42                 |
| Health Care Assistants                   | 254                | 466                | 410                | 405                | +151                               | +59.4%                               | -61                                | -13.2%                               | -5                                 | 477                |
| Care, other                              | 723                | 827                | 798                | 800                | +77                                | +10.7%                               | -27                                | -3.2%                                | +2                                 | 962                |
| Patient & Client Care                    | 995                | 1.308              | 1.226              | 1,223              | +228                               | +22.9%                               | -85                                | -6.5%                                | -3                                 | 1,481              |