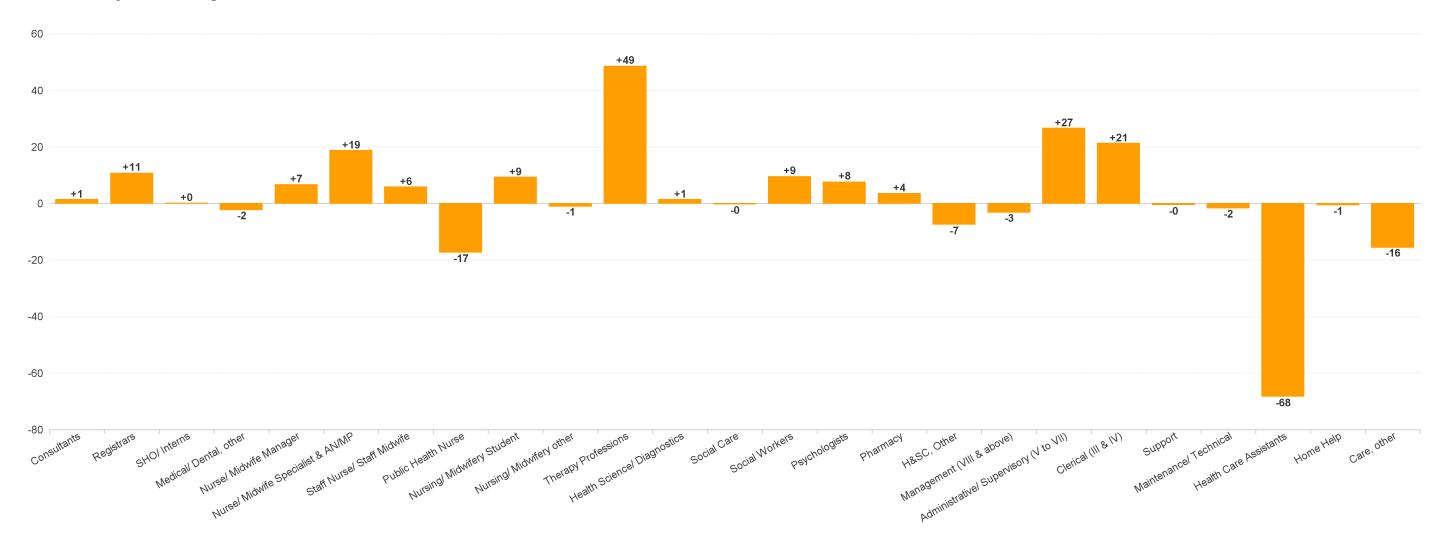

## **WTE Change by Staff Category**

## **Primary Care Employment Report by Staff Group**

| FEB 2023                                 | WTE DEC 2019 | WTE DEC<br>2022 | WTE JAN<br>2023 | WTE FEB<br>2023 | WTE<br>change<br>since DEC<br>2019 | WTE<br>change<br>since DEC<br>2022 | WTE<br>change<br>since JAN<br>2023 | No.<br>FEB<br>2023 |
|------------------------------------------|--------------|-----------------|-----------------|-----------------|------------------------------------|------------------------------------|------------------------------------|--------------------|
| Overall                                  | 10,606       | 12,064          | 12,102          | 12,118          | +1,512                             | +54                                | +16                                | 14,374             |
| Consultants                              | 44           | 50              | 51              | 52              | +8                                 | +1                                 | +0                                 | 61                 |
| Registrars                               | 396          | 433             | 431             | 444             | +48                                | +11                                | +13                                | 461                |
| SHO/ Interns                             | 36           | 39              | 41              | 39              | +3                                 | +0                                 | -1                                 | 47                 |
| Medical/ Dental, other                   | 520          | 511             | 504             | 509             | -11                                | -2                                 | +5                                 | 709                |
| Medical & Dental                         | 995          | 1,034           | 1,027           | 1,044           | +48                                | +10                                | +17                                | 1,278              |
| Nurse/ Midwife Manager                   | 358          | 477             | 478             | 484             | +125                               | +7                                 | +6                                 | 540                |
| Nurse/ Midwife Specialist & AN/MP        | 143          | 278             | 285             | 297             | +154                               | +19                                | +12                                | 341                |
| Staff Nurse/ Staff Midwife               | 862          | 1,057           | 1,049           | 1,063           | +201                               | +6                                 | +13                                | 1,374              |
| Public Health Nurse                      | 1,513        | 1,477           | 1,476           | 1,460           | -54                                | -17                                | -16                                | 1,749              |
| Post-registration Nurse/ Midwife Student | 96           | 96              | 101             | 105             | +9                                 | +9                                 | +4                                 | 106                |
| Nursing/ Midwifery Student               | 96           | 96              | 101             | 105             | +9                                 | +9                                 | +4                                 | 106                |
| Nursing/ Midwifery other                 | 4            | 5               | 4               | 4               | +0                                 | -1                                 | -0                                 | 4                  |
| Nursing & Midwifery                      | 2,976        | 3,389           | 3,392           | 3,411           | +435                               | +22                                | +19                                | 4,114              |
| Therapy Professions                      | 1,733        | 2,162           | 2,189           | 2,211           | +477                               | +49                                | +22                                | 2,589              |
| Health Science/ Diagnostics              | 82           | 99              | 99              | 100             | +19                                | +1                                 | +2                                 | 112                |
| Social Care                              | 35           | 39              | 39              | 38              | +3                                 | -0                                 | -0                                 | 41                 |
| Social Workers                           | 139          | 195             | 202             | 205             | +66                                | +9                                 | +2                                 | 224                |
| Psychologists                            | 303          | 292             | 299             | 299             | -3                                 | +8                                 | -0                                 | 334                |
| Pharmacy                                 | 58           | 68              | 69              | 72              | +14                                | +4                                 | +3                                 | 82                 |
| H&SC, Other                              | 209          | 255             | 254             | 247             | +38                                | -7                                 | -7                                 | 297                |
| Health & Social Care Professionals       | 2,559        | 3,109           | 3,150           | 3,172           | +613                               | +63                                | +22                                | 3,679              |
| Management (VIII & above)                | 306          | 253             | 256             | 250             | -55                                | -3                                 | -6                                 | 262                |
| Administrative/ Supervisory (V to VII)   | 623          | 762             | 783             | 789             | +166                               | +27                                | +6                                 | 846                |
| Clerical (III & IV)                      | 1,746        | 1,847           | 1,860           | 1,868           | +122                               | +21                                | +8                                 | 2,176              |
| Management & Administrative              | 2,675        | 2,862           | 2,899           | 2,907           | +232                               | +45                                | +8                                 | 3,284              |
| Support                                  | 346          | 327             | 324             | 326             | -19                                | -0                                 | +2                                 | 485                |
| Maintenance/ Technical                   | 59           | 36              | 35              | 34              | -25                                | -2                                 | -2                                 | 39                 |
| General Support                          | 405          | 362             | 360             | 360             | -45                                | -2                                 | +1                                 | 524                |
| Home Help                                | 18           | 15              | 15              | 14              | -4                                 | -1                                 | -0                                 | 40                 |
| Health Care Assistants                   | 254          | 466             | 427             | 398             | +144                               | -68                                | -29                                | 476                |
| Care, other                              | 723          | 827             | 832             | 811             | +89                                | -16                                | -21                                | 979                |
| Patient & Client Care                    | 995          | 1,308           | 1,274           | 1,224           | +229                               | -84                                | -50                                | 1,495              |