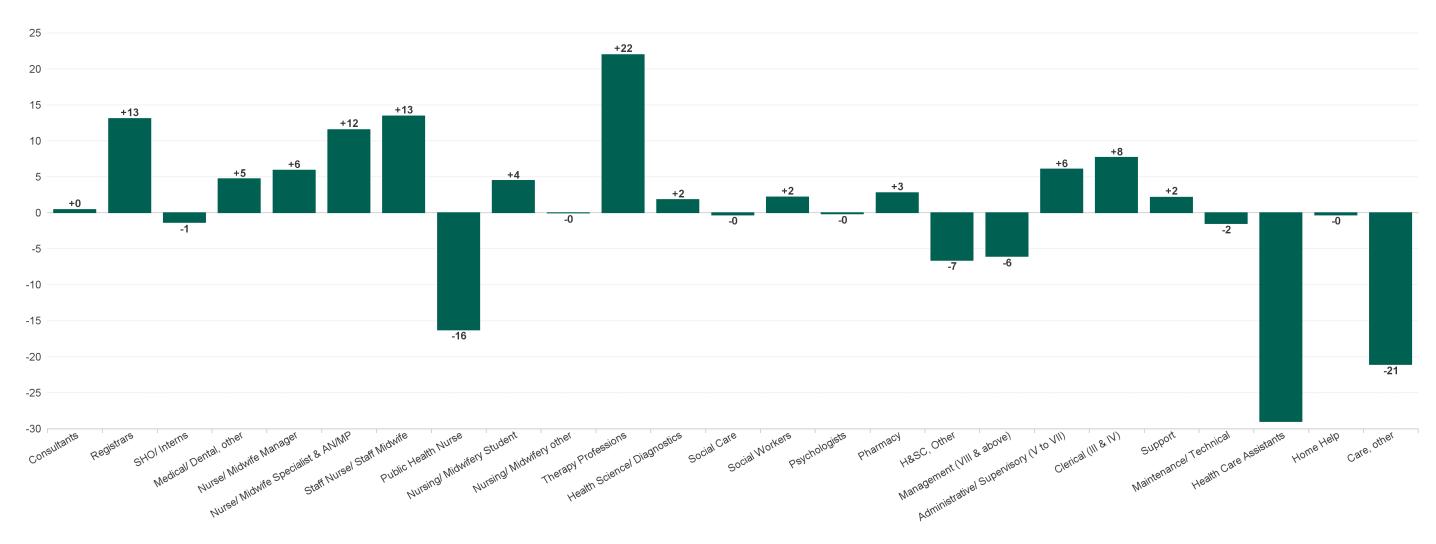

## **Primary Care Employment Report by Staff Group**

| FEB 2023                                 | WTE DEC 2019 | WTE DEC<br>2022 | WTE JAN<br>2023 | WTE FEB<br>2023 | WTE<br>change<br>since DEC<br>2019 | WTE<br>change<br>since DEC<br>2022 | WTE<br>change<br>since JAN<br>2023 | No.<br>FEB<br>2023 |
|------------------------------------------|--------------|-----------------|-----------------|-----------------|------------------------------------|------------------------------------|------------------------------------|--------------------|
| Overall                                  | 10,606       | 12,064          | 12,102          | 12,118          | +1,512                             | +54                                | +16                                | 14,374             |
| Consultants                              | 44           | 50              | 51              | 52              | +8                                 | +1                                 | +0                                 | 61                 |
| Registrars                               | 396          | 433             | 431             | 444             | +48                                | +11                                | +13                                | 461                |
| SHO/ Interns                             | 36           | 39              | 41              | 39              | +3                                 | +0                                 | -1                                 | 47                 |
| Medical/ Dental, other                   | 520          | 511             | 504             | 509             | -11                                | -2                                 | +5                                 | 709                |
| Medical & Dental                         | 995          | 1,034           | 1,027           | 1,044           | +48                                | +10                                | +17                                | 1,278              |
| Nurse/ Midwife Manager                   | 358          | 477             | 478             | 484             | +125                               | +7                                 | +6                                 | 540                |
| Nurse/ Midwife Specialist & AN/MP        | 143          | 278             | 285             | 297             | +154                               | +19                                | +12                                | 341                |
| Staff Nurse/ Staff Midwife               | 862          | 1,057           | 1,049           | 1,063           | +201                               | +6                                 | +13                                | 1,374              |
| Public Health Nurse                      | 1,513        | 1,477           | 1,476           | 1,460           | -54                                | -17                                | -16                                | 1,749              |
| Post-registration Nurse/ Midwife Student | 96           | 96              | 101             | 105             | +9                                 | +9                                 | +4                                 | 106                |
| Nursing/ Midwifery Student               | 96           | 96              | 101             | 105             | +9                                 | +9                                 | +4                                 | 106                |
| Nursing/ Midwifery other                 | 4            | 5               | 4               | 4               | +0                                 | -1                                 | -0                                 | 4                  |
| Nursing & Midwifery                      | 2,976        | 3,389           | 3,392           | 3,411           | +435                               | +22                                | +19                                | 4,114              |
| Therapy Professions                      | 1,733        | 2,162           | 2,189           | 2,211           | +477                               | +49                                | +22                                | 2,589              |
| Health Science/ Diagnostics              | 82           | 99              | 99              | 100             | +19                                | +1                                 | +2                                 | 112                |
| Social Care                              | 35           | 39              | 39              | 38              | +3                                 | -0                                 | -0                                 | 41                 |
| Social Workers                           | 139          | 195             | 202             | 205             | +66                                | +9                                 | +2                                 | 224                |
| Psychologists                            | 303          | 292             | 299             | 299             | -3                                 | +8                                 | -0                                 | 334                |
| Pharmacy                                 | 58           | 68              | 69              | 72              | +14                                | +4                                 | +3                                 | 82                 |
| H&SC, Other                              | 209          | 255             | 254             | 247             | +38                                | -7                                 | -7                                 | 297                |
| Health & Social Care Professionals       | 2,559        | 3,109           | 3,150           | 3,172           | +613                               | +63                                | +22                                | 3,679              |
| Management (VIII & above)                | 306          | 253             | 256             | 250             | -55                                | -3                                 | -6                                 | 262                |
| Administrative/ Supervisory (V to VII)   | 623          | 762             | 783             | 789             | +166                               | +27                                | +6                                 | 846                |
| Clerical (III & IV)                      | 1,746        | 1,847           | 1,860           | 1,868           | +122                               | +21                                | +8                                 | 2,176              |
| Management & Administrative              | 2,675        | 2,862           | 2,899           | 2,907           | +232                               | +45                                | +8                                 | 3,284              |
| Support                                  | 346          | 327             | 324             | 326             | -19                                | -0                                 | +2                                 | 485                |
| Maintenance/ Technical                   | 59           | 36              | 35              | 34              | -25                                | -2                                 | -2                                 | 39                 |
| General Support                          | 405          | 362             | 360             | 360             | -45                                | -2                                 | +1                                 | 524                |
| Home Help                                | 18           | 15              | 15              | 14              | -4                                 | -1                                 | -0                                 | 40                 |
| Health Care Assistants                   | 254          | 466             | 427             | 398             | +144                               | -68                                | -29                                | 476                |
| Care, other                              | 723          | 827             | 832             | 811             | +89                                | -16                                | -21                                | 979                |
| Patient & Client Care                    | 995          | 1,308           | 1,274           | 1,224           | +229                               | -84                                | -50                                | 1,495              |