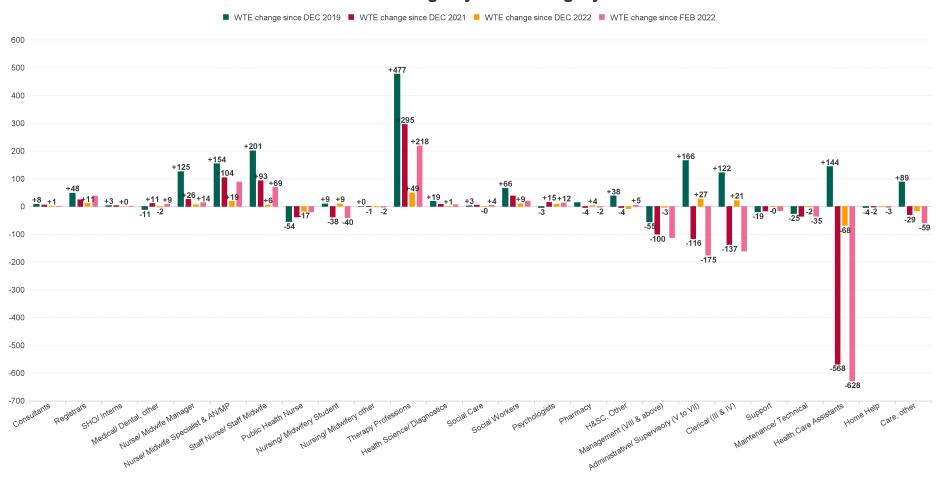

## **Primary Care Employment Report by Staff Group**

| FEB 2023                                 | WTE DEC 2019 | WTE DEC<br>2022 | WTE JAN<br>2023 | WTE FEB<br>2023 | WTE<br>change<br>since DEC<br>2019 | WTE<br>change<br>since DEC<br>2022 | WTE<br>change<br>since JAN<br>2023 | No.<br>FEB<br>2023 |
|------------------------------------------|--------------|-----------------|-----------------|-----------------|------------------------------------|------------------------------------|------------------------------------|--------------------|
| Overall                                  | 10,606       | 12,064          | 12,102          | 12,118          | +1,512                             | +54                                | +16                                | 14,374             |
| Consultants                              | 44           | 50              | 51              | 52              | +8                                 | +1                                 | +0                                 | 61                 |
| Registrars                               | 396          | 433             | 431             | 444             | +48                                | +11                                | +13                                | 461                |
| SHO/ Interns                             | 36           | 39              | 41              | 39              | +3                                 | +0                                 | -1                                 | 47                 |
| Medical/ Dental, other                   | 520          | 511             | 504             | 509             | -11                                | -2                                 | +5                                 | 709                |
| Medical & Dental                         | 995          | 1,034           | 1,027           | 1,044           | +48                                | +10                                | +17                                | 1,278              |
| Nurse/ Midwife Manager                   | 358          | 477             | 478             | 484             | +125                               | +7                                 | +6                                 | 540                |
| Nurse/ Midwife Specialist & AN/MP        | 143          | 278             | 285             | 297             | +154                               | +19                                | +12                                | 341                |
| Staff Nurse/ Staff Midwife               | 862          | 1,057           | 1,049           | 1,063           | +201                               | +6                                 | +13                                | 1,374              |
| Public Health Nurse                      | 1,513        | 1,477           | 1,476           | 1,460           | -54                                | -17                                | -16                                | 1,749              |
| Post-registration Nurse/ Midwife Student | 96           | 96              | 101             | 105             | +9                                 | +9                                 | +4                                 | 106                |
| Nursing/ Midwifery Student               | 96           | 96              | 101             | 105             | +9                                 | +9                                 | +4                                 | 106                |
| Nursing/ Midwifery other                 | 4            | 5               | 4               | 4               | +0                                 | -1                                 | -0                                 | 4                  |
| Nursing & Midwifery                      | 2,976        | 3,389           | 3,392           | 3,411           | +435                               | +22                                | +19                                | 4,114              |
| Therapy Professions                      | 1,733        | 2,162           | 2,189           | 2,211           | +477                               | +49                                | +22                                | 2,589              |
| Health Science/ Diagnostics              | 82           | 99              | 99              | 100             | +19                                | +1                                 | +2                                 | 112                |
| Social Care                              | 35           | 39              | 39              | 38              | +3                                 | -0                                 | -0                                 | 41                 |
| Social Workers                           | 139          | 195             | 202             | 205             | +66                                | +9                                 | +2                                 | 224                |
| Psychologists                            | 303          | 292             | 299             | 299             | -3                                 | +8                                 | -0                                 | 334                |
| Pharmacy                                 | 58           | 68              | 69              | 72              | +14                                | +4                                 | +3                                 | 82                 |
| H&SC, Other                              | 209          | 255             | 254             | 247             | +38                                | -7                                 | -7                                 | 297                |
| Health & Social Care Professionals       | 2,559        | 3,109           | 3,150           | 3,172           | +613                               | +63                                | +22                                | 3,679              |
| Management (VIII & above)                | 306          | 253             | 256             | 250             | -55                                | -3                                 | -6                                 | 262                |
| Administrative/ Supervisory (V to VII)   | 623          | 762             | 783             | 789             | +166                               | +27                                | +6                                 | 846                |
| Clerical (III & IV)                      | 1,746        | 1,847           | 1,860           | 1,868           | +122                               | +21                                | +8                                 | 2,176              |
| Management & Administrative              | 2,675        | 2,862           | 2,899           | 2,907           | +232                               | +45                                | +8                                 | 3,284              |
| Support                                  | 346          | 327             | 324             | 326             | -19                                | -0                                 | +2                                 | 485                |
| Maintenance/ Technical                   | 59           | 36              | 35              | 34              | -25                                | -2                                 | -2                                 | 39                 |
| General Support                          | 405          | 362             | 360             | 360             | -45                                | -2                                 | +1                                 | 524                |
| Home Help                                | 18           | 15              | 15              | 14              | -4                                 | -1                                 | -0                                 | 40                 |
| Health Care Assistants                   | 254          | 466             | 427             | 398             | +144                               | -68                                | -29                                | 476                |
| Care, other                              | 723          | 827             | 832             | 811             | +89                                | -16                                | -21                                | 979                |
| Patient & Client Care                    | 995          | 1,308           | 1,274           | 1,224           | +229                               | -84                                | -50                                | 1,495              |