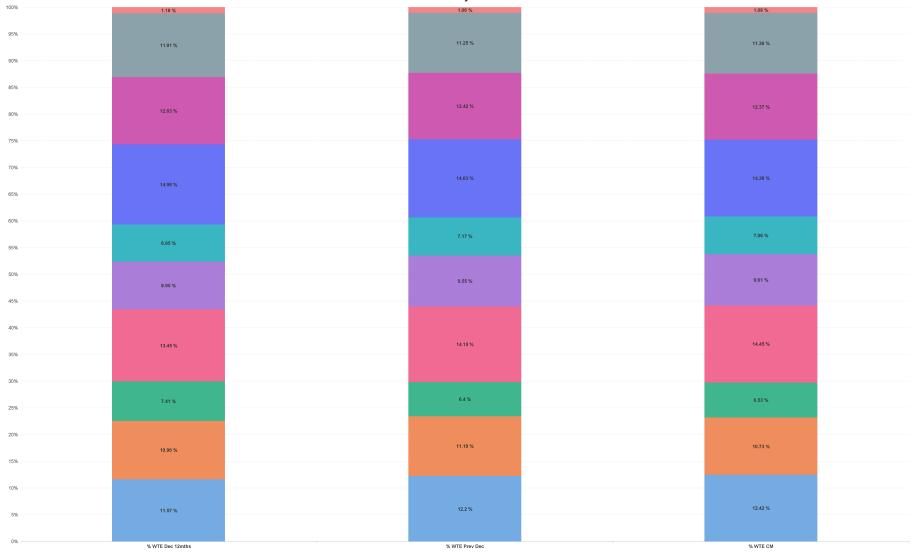

#### % Total by CHO

■ CHO 1 ■ CHO 2 ■ CHO 3 ■ CHO 4 ■ CHO 5 ■ CHO 6 ■ CHO 7 ■ CHO 8 ■ CHO 9 ■ other Community Services