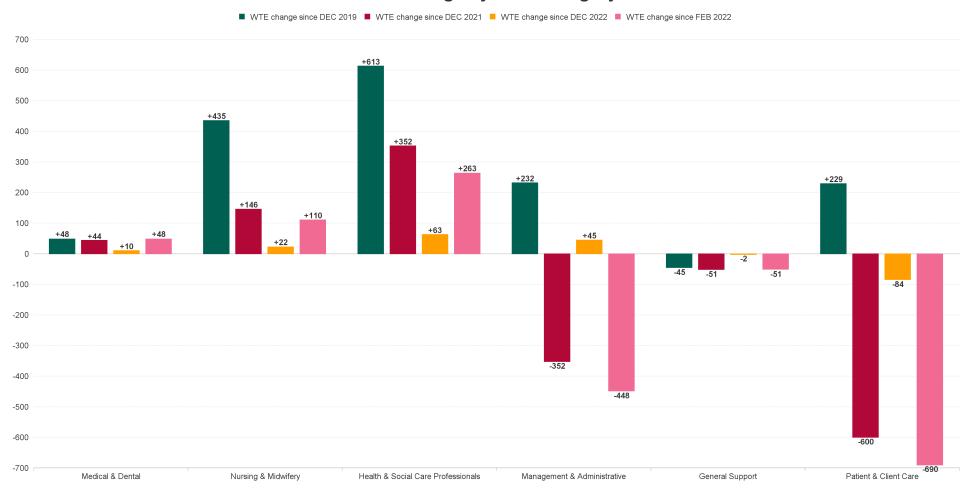

## **Primary Care Employment Report by Staff Group**

| FEB 2023                                 | WTE DEC 2019 | WTE DEC<br>2022 | WTE JAN<br>2023 | WTE FEB<br>2023 | WTE<br>change<br>since DEC<br>2019 | WTE<br>change<br>since DEC<br>2022 | WTE<br>change<br>since JAN<br>2023 | No.<br>FEB<br>2023 |
|------------------------------------------|--------------|-----------------|-----------------|-----------------|------------------------------------|------------------------------------|------------------------------------|--------------------|
| Overall                                  | 10,606       | 12,064          | 12,102          | 12,118          | +1,512                             | +54                                | +16                                | 14,374             |
| Consultants                              | 44           | 50              | 51              | 52              | +8                                 | +1                                 | +0                                 | 61                 |
| Registrars                               | 396          | 433             | 431             | 444             | +48                                | +11                                | +13                                | 461                |
| SHO/ Interns                             | 36           | 39              | 41              | 39              | +3                                 | +0                                 | -1                                 | 47                 |
| Medical/ Dental, other                   | 520          | 511             | 504             | 509             | -11                                | -2                                 | +5                                 | 709                |
| Medical & Dental                         | 995          | 1,034           | 1,027           | 1,044           | +48                                | +10                                | +17                                | 1,278              |
| Nurse/ Midwife Manager                   | 358          | 477             | 478             | 484             | +125                               | +7                                 | +6                                 | 540                |
| Nurse/ Midwife Specialist & AN/MP        | 143          | 278             | 285             | 297             | +154                               | +19                                | +12                                | 341                |
| Staff Nurse/ Staff Midwife               | 862          | 1,057           | 1,049           | 1,063           | +201                               | +6                                 | +13                                | 1,374              |
| Public Health Nurse                      | 1,513        | 1,477           | 1,476           | 1,460           | -54                                | -17                                | -16                                | 1,749              |
| Post-registration Nurse/ Midwife Student | 96           | 96              | 101             | 105             | +9                                 | +9                                 | +4                                 | 106                |
| Nursing/ Midwifery Student               | 96           | 96              | 101             | 105             | +9                                 | +9                                 | +4                                 | 106                |
| Nursing/ Midwifery other                 | 4            | 5               | 4               | 4               | +0                                 | -1                                 | -0                                 | 4                  |
| Nursing & Midwifery                      | 2,976        | 3,389           | 3,392           | 3,411           | +435                               | +22                                | +19                                | 4,114              |
| Therapy Professions                      | 1,733        | 2,162           | 2,189           | 2,211           | +477                               | +49                                | +22                                | 2,589              |
| Health Science/ Diagnostics              | 82           | 99              | 99              | 100             | +19                                | +1                                 | +2                                 | 112                |
| Social Care                              | 35           | 39              | 39              | 38              | +3                                 | -0                                 | -0                                 | 41                 |
| Social Workers                           | 139          | 195             | 202             | 205             | +66                                | +9                                 | +2                                 | 224                |
| Psychologists                            | 303          | 292             | 299             | 299             | -3                                 | +8                                 | -0                                 | 334                |
| Pharmacy                                 | 58           | 68              | 69              | 72              | +14                                | +4                                 | +3                                 | 82                 |
| H&SC, Other                              | 209          | 255             | 254             | 247             | +38                                | -7                                 | -7                                 | 297                |
| Health & Social Care Professionals       | 2,559        | 3,109           | 3,150           | 3,172           | +613                               | +63                                | +22                                | 3,679              |
| Management (VIII & above)                | 306          | 253             | 256             | 250             | -55                                | -3                                 | -6                                 | 262                |
| Administrative/ Supervisory (V to VII)   | 623          | 762             | 783             | 789             | +166                               | +27                                | +6                                 | 846                |
| Clerical (III & IV)                      | 1,746        | 1,847           | 1,860           | 1,868           | +122                               | +21                                | +8                                 | 2,176              |
| Management & Administrative              | 2,675        | 2,862           | 2,899           | 2,907           | +232                               | +45                                | +8                                 | 3,284              |
| Support                                  | 346          | 327             | 324             | 326             | -19                                | -0                                 | +2                                 | 485                |
| Maintenance/ Technical                   | 59           | 36              | 35              | 34              | -25                                | -2                                 | -2                                 | 39                 |
| General Support                          | 405          | 362             | 360             | 360             | -45                                | -2                                 | +1                                 | 524                |
| Home Help                                | 18           | 15              | 15              | 14              | -4                                 | -1                                 | -0                                 | 40                 |
| Health Care Assistants                   | 254          | 466             | 427             | 398             | +144                               | -68                                | -29                                | 476                |
| Care, other                              | 723          | 827             | 832             | 811             | +89                                | -16                                | -21                                | 979                |
| Patient & Client Care                    | 995          | 1,308           | 1,274           | 1,224           | +229                               | -84                                | -50                                | 1,495              |

## **WTE Change by Staff Category**