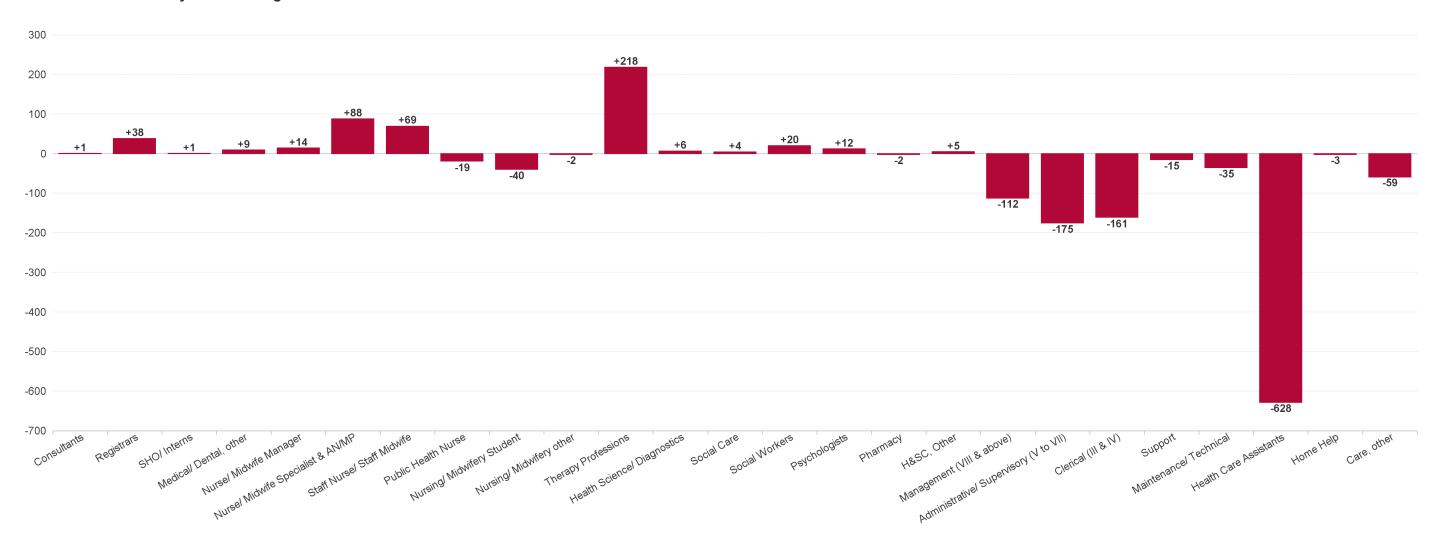

## **WTE Change by Staff Category**

## **Primary Care Employment Report by Staff Group**

| FEB 2023                                 | WTE DEC 2019 | WTE DEC<br>2022 | WTE JAN<br>2023 | WTE FEB<br>2023 | WTE<br>change<br>since DEC<br>2019 | WTE<br>change<br>since DEC<br>2022 | WTE<br>change<br>since JAN<br>2023 | No.<br>FEB<br>2023 |
|------------------------------------------|--------------|-----------------|-----------------|-----------------|------------------------------------|------------------------------------|------------------------------------|--------------------|
| Overall                                  | 10,606       | 12,064          | 12,102          | 12,118          | +1,512                             | +54                                | +16                                | 14,374             |
| Consultants                              | 44           | 50              | 51              | 52              | +8                                 | +1                                 | +0                                 | 61                 |
| Registrars                               | 396          | 433             | 431             | 444             | +48                                | +11                                | +13                                | 461                |
| SHO/ Interns                             | 36           | 39              | 41              | 39              | +3                                 | +0                                 | -1                                 | 47                 |
| Medical/ Dental, other                   | 520          | 511             | 504             | 509             | -11                                | -2                                 | +5                                 | 709                |
| Medical & Dental                         | 995          | 1,034           | 1,027           | 1,044           | +48                                | +10                                | +17                                | 1,278              |
| Nurse/ Midwife Manager                   | 358          | 477             | 478             | 484             | +125                               | +7                                 | +6                                 | 540                |
| Nurse/ Midwife Specialist & AN/MP        | 143          | 278             | 285             | 297             | +154                               | +19                                | +12                                | 341                |
| Staff Nurse/ Staff Midwife               | 862          | 1,057           | 1,049           | 1,063           | +201                               | +6                                 | +13                                | 1,374              |
| Public Health Nurse                      | 1,513        | 1,477           | 1,476           | 1,460           | -54                                | -17                                | -16                                | 1,749              |
| Post-registration Nurse/ Midwife Student | 96           | 96              | 101             | 105             | +9                                 | +9                                 | +4                                 | 106                |
| Nursing/ Midwifery Student               | 96           | 96              | 101             | 105             | +9                                 | +9                                 | +4                                 | 106                |
| Nursing/ Midwifery other                 | 4            | 5               | 4               | 4               | +0                                 | -1                                 | -0                                 | 4                  |
| Nursing & Midwifery                      | 2,976        | 3,389           | 3,392           | 3,411           | +435                               | +22                                | +19                                | 4,114              |
| Therapy Professions                      | 1,733        | 2,162           | 2,189           | 2,211           | +477                               | +49                                | +22                                | 2,589              |
| Health Science/ Diagnostics              | 82           | 99              | 99              | 100             | +19                                | +1                                 | +2                                 | 112                |
| Social Care                              | 35           | 39              | 39              | 38              | +3                                 | -0                                 | -0                                 | 41                 |
| Social Workers                           | 139          | 195             | 202             | 205             | +66                                | +9                                 | +2                                 | 224                |
| Psychologists                            | 303          | 292             | 299             | 299             | -3                                 | +8                                 | -0                                 | 334                |
| Pharmacy                                 | 58           | 68              | 69              | 72              | +14                                | +4                                 | +3                                 | 82                 |
| H&SC, Other                              | 209          | 255             | 254             | 247             | +38                                | -7                                 | -7                                 | 297                |
| Health & Social Care Professionals       | 2,559        | 3,109           | 3,150           | 3,172           | +613                               | +63                                | +22                                | 3,679              |
| Management (VIII & above)                | 306          | 253             | 256             | 250             | -55                                | -3                                 | -6                                 | 262                |
| Administrative/ Supervisory (V to VII)   | 623          | 762             | 783             | 789             | +166                               | +27                                | +6                                 | 846                |
| Clerical (III & IV)                      | 1,746        | 1,847           | 1,860           | 1,868           | +122                               | +21                                | +8                                 | 2,176              |
| Management & Administrative              | 2,675        | 2,862           | 2,899           | 2,907           | +232                               | +45                                | +8                                 | 3,284              |
| Support                                  | 346          | 327             | 324             | 326             | -19                                | -0                                 | +2                                 | 485                |
| Maintenance/ Technical                   | 59           | 36              | 35              | 34              | -25                                | -2                                 | -2                                 | 39                 |
| General Support                          | 405          | 362             | 360             | 360             | -45                                | -2                                 | +1                                 | 524                |
| Home Help                                | 18           | 15              | 15              | 14              | -4                                 | -1                                 | -0                                 | 40                 |
| Health Care Assistants                   | 254          | 466             | 427             | 398             | +144                               | -68                                | -29                                | 476                |
| Care, other                              | 723          | 827             | 832             | 811             | +89                                | -16                                | -21                                | 979                |
| Patient & Client Care                    | 995          | 1,308           | 1,274           | 1,224           | +229                               | -84                                | -50                                | 1,495              |