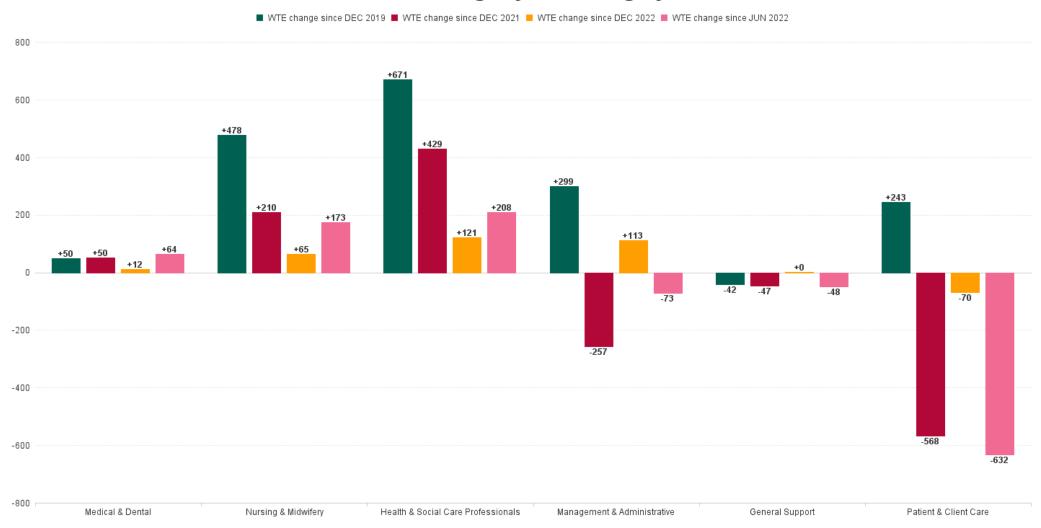

### **Primary Care Employment Report by Staff Group**

| JUN 2023                                 | WTE<br>DEC<br>2019 | WTE<br>DEC<br>2022 | WTE<br>MAY<br>2023 | WTE<br>JUN<br>2023 | WTE<br>change<br>since<br>DEC 2019 | % WTE<br>change<br>since Dec<br>2019 | WTE<br>change<br>since<br>DEC 2022 | % WTE<br>change<br>since Dec<br>2022 | WTE<br>change<br>since<br>MAY 2023 | No.<br>JUN<br>2023 |
|------------------------------------------|--------------------|--------------------|--------------------|--------------------|------------------------------------|--------------------------------------|------------------------------------|--------------------------------------|------------------------------------|--------------------|
| Overall                                  | 10,606             | 12,064             | 12,249             | 12,305             | +1,699                             | +16.0%                               | +240                               | +2.0%                                | +56                                | 14,556             |
| Consultants                              | 44                 | 50                 | 53                 | 54                 | +10                                | +23.2%                               | +4                                 | +7.4%                                | +1                                 | 65                 |
| Registrars                               | 396                | 433                | 443                | 446                | +51                                | +12.8%                               | +13                                | +3.0%                                | +3                                 | 461                |
| SHO/ Interns                             | 36                 | 39                 | 36                 | 36                 | +0                                 | +0.5%                                | -3                                 | -6.9%                                | -0                                 | 44                 |
| Medical/ Dental, other                   | 520                | 511                | 510                | 508                | -11                                | -2.1%                                | -3                                 | -0.5%                                | -1                                 | 719                |
| Medical & Dental                         | 995                | 1,034              | 1,042              | 1,045              | +50                                | +5.0%                                | +12                                | +1.1%                                | +3                                 | 1,289              |
| Nurse/ Midwife Manager                   | 358                | 477                | 489                | 486                | +128                               | +35.7%                               | +9                                 | +1.9%                                | -2                                 | 533                |
| Nurse/ Midwife Specialist & AN/MP        | 143                | 278                | 334                | 341                | +199                               | +139.2%                              | +64                                | +22.9%                               | +8                                 | 385                |
| Staff Nurse/ Staff Midwife               | 862                | 1,057              | 1,082              | 1,142              | +280                               | +32.5%                               | +85                                | +8.1%                                | +59                                | 1,462              |
| Public Health Nurse                      | 1,513              | 1,477              | 1,437              | 1,430              | -84                                | -5.5%                                | -47                                | -3.2%                                | -8                                 | 1,721              |
| Post-registration Nurse/ Midwife Student | 96                 | 96                 | 96                 | 50                 | -46                                | -47.8%                               | -46                                | -47.8%                               | -46                                | 50                 |
| Nursing/ Midwifery Student               | 96                 | 96                 | 96                 | 50                 | -46                                | -47.8%                               | -46                                | -47.8%                               | -46                                | 50                 |
| Nursing/ Midwifery other                 | 4                  | 5                  | 5                  | 5                  | +1                                 | +30.8%                               | +0                                 | +0.6%                                | +0                                 | 5                  |
| Nursing & Midwifery                      | 2,976              | 3,389              | 3,442              | 3,454              | +478                               | +16.1%                               | +65                                | +1.9%                                | +12                                | 4,156              |
| Therapy Professions                      | 1,733              | 2,162              | 2,254              | 2,247              | +514                               | +29.7%                               | +85                                | +3.9%                                | -7                                 | 2,609              |
| Health Science/ Diagnostics              | 82                 | 99                 | 99                 | 100                | +18                                | +21.7%                               | +1                                 | +0.6%                                | +1                                 | 110                |
| Social Care                              | 35                 | 39                 | 42                 | 42                 | +6                                 | +17.4%                               | +3                                 | +8.1%                                | +0                                 | 44                 |
| Social Workers                           | 139                | 195                | 202                | 204                | +65                                | +46.4%                               | +9                                 | +4.4%                                | +2                                 | 224                |
| Psychologists                            | 303                | 292                | 305                | 308                | +5                                 | +1.6%                                | +16                                | +5.5%                                | +3                                 | 343                |
| Pharmacy                                 | 58                 | 68                 | 74                 | 75                 | +18                                | +30.6%                               | +7                                 | +10.8%                               | +1                                 | 88                 |
| H&SC, Other                              | 209                | 255                | 255                | 255                | +46                                | +21.8%                               | +0                                 | +0.0%                                | +0                                 | 303                |
| Health & Social Care Professionals       | 2,559              | 3,109              | 3,230              | 3,230              | +671                               | +26.2%                               | +121                               | +3.9%                                | -0                                 | 3,721              |
| Management (VIII & above)                | 306                | 253                | 252                | 257                | -48                                | -15.8%                               | +4                                 | +1.6%                                | +6                                 | 271                |
| Administrative/ Supervisory (V to VII)   | 623                | 762                | 782                | 793                | +170                               | +27.3%                               | +31                                | +4.1%                                | +11                                | 848                |
| Clerical (III & IV)                      | 1,746              | 1,847              | 1,903              | 1,924              | +178                               | +10.2%                               | +77                                | +4.2%                                | +21                                | 2,257              |
| Management & Administrative              | 2,675              | 2,862              | 2,937              | 2,975              | +299                               | +11.2%                               | +113                               | +3.9%                                | +38                                | 3,376              |
| Support                                  | 346                | 327                | 330                | 330                | -16                                | -4.5%                                | +3                                 | +1.1%                                | +0                                 | 486                |
| Maintenance/ Technical                   | 59                 | 36                 | 32                 | 33                 | -27                                | -45.2%                               | -3                                 | -8.6%                                | +0                                 | 37                 |
| General Support                          | 405                | 362                | 362                | 363                | -42                                | -10.5%                               | +0                                 | +0.1%                                | +0                                 | 523                |
| Home Help                                | 18                 | 15                 | 18                 | 18                 | +0                                 | +0.5%                                | +3                                 | +23.0%                               | +0                                 | 43                 |
| Health Care Assistants                   | 254                | 466                | 413                | 413                | +159                               | +62.8%                               | -53                                | -11.4%                               | -0                                 | 477                |
| Care, other                              | 723                | 827                | 803                | 806                | +84                                | +11.6%                               | -21                                | -2.5%                                | +3                                 | 971                |
| Patient & Client Care                    | 995                | 1.308              | 1.234              | 1,238              | +243                               | +24.4%                               | -70                                | -5.4%                                | +3                                 | 1,491              |

## WTE Change by Staff Category