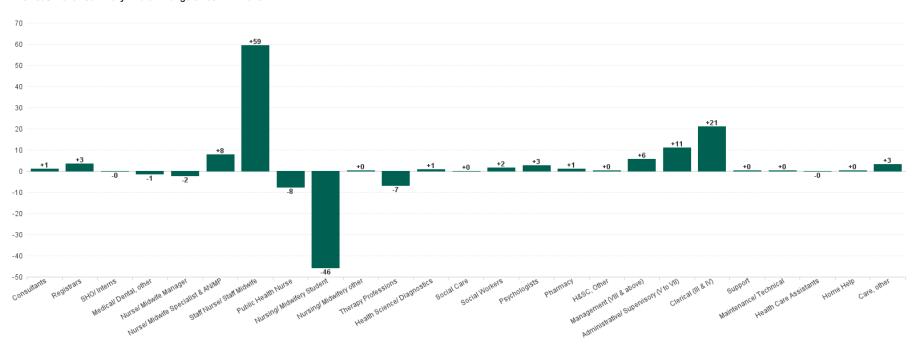

### **Primary Care Employment Report by Staff Group**

| JUN 2023                                 | WTE<br>DEC<br>2019 | WTE<br>DEC<br>2022 | WTE<br>MAY<br>2023 | WTE<br>JUN<br>2023 | WTE<br>change<br>since<br>DEC 2019 | % WTE<br>change<br>since Dec<br>2019 | WTE<br>change<br>since<br>DEC 2022 | % WTE<br>change<br>since Dec<br>2022 | WTE<br>change<br>since<br>MAY 2023 | No.<br>JUN<br>2023 |
|------------------------------------------|--------------------|--------------------|--------------------|--------------------|------------------------------------|--------------------------------------|------------------------------------|--------------------------------------|------------------------------------|--------------------|
| Overall                                  | 10,606             | 12,064             | 12,249             | 12,305             | +1,699                             | +16.0%                               | +240                               | +2.0%                                | +56                                | 14,556             |
| Consultants                              | 44                 | 50                 | 53                 | 54                 | +10                                | +23.2%                               | +4                                 | +7.4%                                | +1                                 | 65                 |
| Registrars                               | 396                | 433                | 443                | 446                | +51                                | +12.8%                               | +13                                | +3.0%                                | +3                                 | 461                |
| SHO/ Interns                             | 36                 | 39                 | 36                 | 36                 | +0                                 | +0.5%                                | -3                                 | -6.9%                                | -0                                 | 44                 |
| Medical/ Dental, other                   | 520                | 511                | 510                | 508                | -11                                | -2.1%                                | -3                                 | -0.5%                                | -1                                 | 719                |
| Medical & Dental                         | 995                | 1,034              | 1,042              | 1,045              | +50                                | +5.0%                                | +12                                | +1.1%                                | +3                                 | 1,289              |
| Nurse/ Midwife Manager                   | 358                | 477                | 489                | 486                | +128                               | +35.7%                               | +9                                 | +1.9%                                | -2                                 | 533                |
| Nurse/ Midwife Specialist & AN/MP        | 143                | 278                | 334                | 341                | +199                               | +139.2%                              | +64                                | +22.9%                               | +8                                 | 385                |
| Staff Nurse/ Staff Midwife               | 862                | 1,057              | 1,082              | 1,142              | +280                               | +32.5%                               | +85                                | +8.1%                                | +59                                | 1,462              |
| Public Health Nurse                      | 1,513              | 1,477              | 1,437              | 1,430              | -84                                | -5.5%                                | -47                                | -3.2%                                | -8                                 | 1,721              |
| Post-registration Nurse/ Midwife Student | 96                 | 96                 | 96                 | 50                 | -46                                | -47.8%                               | -46                                | -47.8%                               | -46                                | 50                 |
| Nursing/ Midwifery Student               | 96                 | 96                 | 96                 | 50                 | -46                                | -47.8%                               | -46                                | -47.8%                               | -46                                | 50                 |
| Nursing/ Midwifery other                 | 4                  | 5                  | 5                  | 5                  | +1                                 | +30.8%                               | +0                                 | +0.6%                                | +0                                 | 5                  |
| Nursing & Midwifery                      | 2,976              | 3,389              | 3,442              | 3,454              | +478                               | +16.1%                               | +65                                | +1.9%                                | +12                                | 4,156              |
| Therapy Professions                      | 1,733              | 2,162              | 2,254              | 2,247              | +514                               | +29.7%                               | +85                                | +3.9%                                | -7                                 | 2,609              |
| Health Science/ Diagnostics              | 82                 | 99                 | 99                 | 100                | +18                                | +21.7%                               | +1                                 | +0.6%                                | +1                                 | 110                |
| Social Care                              | 35                 | 39                 | 42                 | 42                 | +6                                 | +17.4%                               | +3                                 | +8.1%                                | +0                                 | 44                 |
| Social Workers                           | 139                | 195                | 202                | 204                | +65                                | +46.4%                               | +9                                 | +4.4%                                | +2                                 | 224                |
| Psychologists                            | 303                | 292                | 305                | 308                | +5                                 | +1.6%                                | +16                                | +5.5%                                | +3                                 | 343                |
| Pharmacy                                 | 58                 | 68                 | 74                 | 75                 | +18                                | +30.6%                               | +7                                 | +10.8%                               | +1                                 | 88                 |
| H&SC, Other                              | 209                | 255                | 255                | 255                | +46                                | +21.8%                               | +0                                 | +0.0%                                | +0                                 | 303                |
| Health & Social Care Professionals       | 2,559              | 3,109              | 3,230              | 3,230              | +671                               | +26.2%                               | +121                               | +3.9%                                | -0                                 | 3,721              |
| Management (VIII & above)                | 306                | 253                | 252                | 257                | -48                                | -15.8%                               | +4                                 | +1.6%                                | +6                                 | 271                |
| Administrative/ Supervisory (V to VII)   | 623                | 762                | 782                | 793                | +170                               | +27.3%                               | +31                                | +4.1%                                | +11                                | 848                |
| Clerical (III & IV)                      | 1,746              | 1,847              | 1,903              | 1,924              | +178                               | +10.2%                               | +77                                | +4.2%                                | +21                                | 2,257              |
| Management & Administrative              | 2,675              | 2,862              | 2,937              | 2,975              | +299                               | +11.2%                               | +113                               | +3.9%                                | +38                                | 3,376              |
| Support                                  | 346                | 327                | 330                | 330                | -16                                | -4.5%                                | +3                                 | +1.1%                                | +0                                 | 486                |
| Maintenance/ Technical                   | 59                 | 36                 | 32                 | 33                 | -27                                | -45.2%                               | -3                                 | -8.6%                                | +0                                 | 37                 |
| General Support                          | 405                | 362                | 362                | 363                | -42                                | -10.5%                               | +0                                 | +0.1%                                | +0                                 | 523                |
| Home Help                                | 18                 | 15                 | 18                 | 18                 | +0                                 | +0.5%                                | +3                                 | +23.0%                               | +0                                 | 43                 |
| Health Care Assistants                   | 254                | 466                | 413                | 413                | +159                               | +62.8%                               | -53                                | -11.4%                               | -0                                 | 477                |
| Care, other                              | 723                | 827                | 803                | 806                | +84                                | +11.6%                               | -21                                | -2.5%                                | +3                                 | 971                |
| Patient & Client Care                    | 995                | 1.308              | 1.234              | 1,238              | +243                               | +24.4%                               | -70                                | -5.4%                                | +3                                 | 1,491              |

### Primary Care Employment Report by Staff Group: JUN 2023