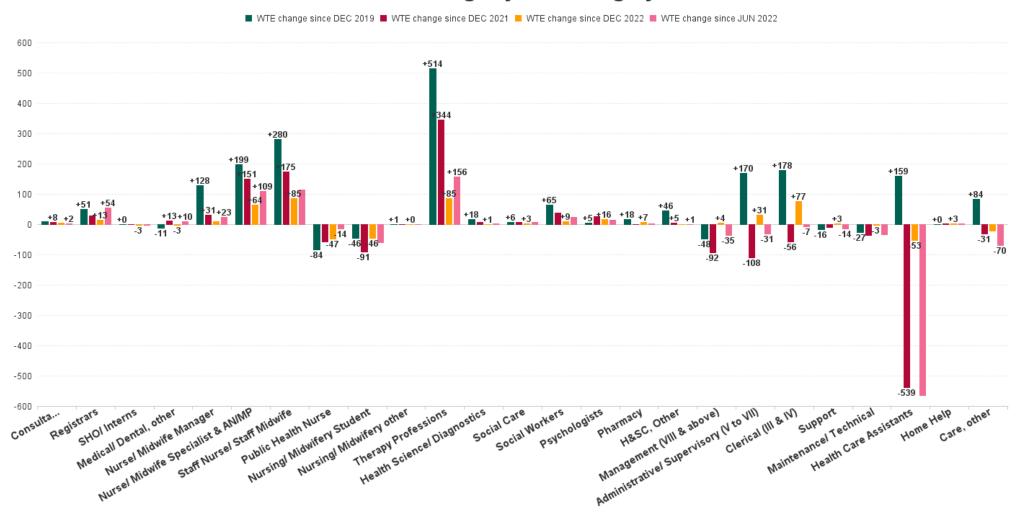

### **Primary Care Employment Report by Staff Group**

| JUN 2023                                 | WTE<br>DEC<br>2019 | WTE<br>DEC<br>2022 | WTE<br>MAY<br>2023 | WTE<br>JUN<br>2023 | WTE<br>change<br>since<br>DEC 2019 | % WTE<br>change<br>since Dec<br>2019 | WTE<br>change<br>since<br>DEC 2022 | % WTE<br>change<br>since Dec<br>2022 | WTE<br>change<br>since<br>MAY 2023 | No.<br>JUN<br>2023 |
|------------------------------------------|--------------------|--------------------|--------------------|--------------------|------------------------------------|--------------------------------------|------------------------------------|--------------------------------------|------------------------------------|--------------------|
| Overall                                  | 10,606             | 12,064             | 12,249             | 12,305             | +1,699                             | +16.0%                               | +240                               | +2.0%                                | +56                                | 14,556             |
| Consultants                              | 44                 | 50                 | 53                 | 54                 | +10                                | +23.2%                               | +4                                 | +7.4%                                | +1                                 | 65                 |
| Registrars                               | 396                | 433                | 443                | 446                | +51                                | +12.8%                               | +13                                | +3.0%                                | +3                                 | 461                |
| SHO/ Interns                             | 36                 | 39                 | 36                 | 36                 | +0                                 | +0.5%                                | -3                                 | -6.9%                                | -0                                 | 44                 |
| Medical/ Dental, other                   | 520                | 511                | 510                | 508                | -11                                | -2.1%                                | -3                                 | -0.5%                                | -1                                 | 719                |
| Medical & Dental                         | 995                | 1,034              | 1,042              | 1,045              | +50                                | +5.0%                                | +12                                | +1.1%                                | +3                                 | 1,289              |
| Nurse/ Midwife Manager                   | 358                | 477                | 489                | 486                | +128                               | +35.7%                               | +9                                 | +1.9%                                | -2                                 | 533                |
| Nurse/ Midwife Specialist & AN/MP        | 143                | 278                | 334                | 341                | +199                               | +139.2%                              | +64                                | +22.9%                               | +8                                 | 385                |
| Staff Nurse/ Staff Midwife               | 862                | 1,057              | 1,082              | 1,142              | +280                               | +32.5%                               | +85                                | +8.1%                                | +59                                | 1,462              |
| Public Health Nurse                      | 1,513              | 1,477              | 1,437              | 1,430              | -84                                | -5.5%                                | -47                                | -3.2%                                | -8                                 | 1,721              |
| Post-registration Nurse/ Midwife Student | 96                 | 96                 | 96                 | 50                 | -46                                | -47.8%                               | -46                                | -47.8%                               | -46                                | 50                 |
| Nursing/ Midwifery Student               | 96                 | 96                 | 96                 | 50                 | -46                                | -47.8%                               | -46                                | -47.8%                               | -46                                | 50                 |
| Nursing/ Midwifery other                 | 4                  | 5                  | 5                  | 5                  | +1                                 | +30.8%                               | +0                                 | +0.6%                                | +0                                 | 5                  |
| Nursing & Midwifery                      | 2,976              | 3,389              | 3,442              | 3,454              | +478                               | +16.1%                               | +65                                | +1.9%                                | +12                                | 4,156              |
| Therapy Professions                      | 1,733              | 2,162              | 2,254              | 2,247              | +514                               | +29.7%                               | +85                                | +3.9%                                | -7                                 | 2,609              |
| Health Science/ Diagnostics              | 82                 | 99                 | 99                 | 100                | +18                                | +21.7%                               | +1                                 | +0.6%                                | +1                                 | 110                |
| Social Care                              | 35                 | 39                 | 42                 | 42                 | +6                                 | +17.4%                               | +3                                 | +8.1%                                | +0                                 | 44                 |
| Social Workers                           | 139                | 195                | 202                | 204                | +65                                | +46.4%                               | +9                                 | +4.4%                                | +2                                 | 224                |
| Psychologists                            | 303                | 292                | 305                | 308                | +5                                 | +1.6%                                | +16                                | +5.5%                                | +3                                 | 343                |
| Pharmacy                                 | 58                 | 68                 | 74                 | 75                 | +18                                | +30.6%                               | +7                                 | +10.8%                               | +1                                 | 88                 |
| H&SC, Other                              | 209                | 255                | 255                | 255                | +46                                | +21.8%                               | +0                                 | +0.0%                                | +0                                 | 303                |
| Health & Social Care Professionals       | 2,559              | 3,109              | 3,230              | 3,230              | +671                               | +26.2%                               | +121                               | +3.9%                                | -0                                 | 3,721              |
| Management (VIII & above)                | 306                | 253                | 252                | 257                | -48                                | -15.8%                               | +4                                 | +1.6%                                | +6                                 | 271                |
| Administrative/ Supervisory (V to VII)   | 623                | 762                | 782                | 793                | +170                               | +27.3%                               | +31                                | +4.1%                                | +11                                | 848                |
| Clerical (III & IV)                      | 1,746              | 1,847              | 1,903              | 1,924              | +178                               | +10.2%                               | +77                                | +4.2%                                | +21                                | 2,257              |
| Management & Administrative              | 2,675              | 2,862              | 2,937              | 2,975              | +299                               | +11.2%                               | +113                               | +3.9%                                | +38                                | 3,376              |
| Support                                  | 346                | 327                | 330                | 330                | -16                                | -4.5%                                | +3                                 | +1.1%                                | +0                                 | 486                |
| Maintenance/ Technical                   | 59                 | 36                 | 32                 | 33                 | -27                                | -45.2%                               | -3                                 | -8.6%                                | +0                                 | 37                 |
| General Support                          | 405                | 362                | 362                | 363                | -42                                | -10.5%                               | +0                                 | +0.1%                                | +0                                 | 523                |
| Home Help                                | 18                 | 15                 | 18                 | 18                 | +0                                 | +0.5%                                | +3                                 | +23.0%                               | +0                                 | 43                 |
| Health Care Assistants                   | 254                | 466                | 413                | 413                | +159                               | +62.8%                               | -53                                | -11.4%                               | -0                                 | 477                |
| Care, other                              | 723                | 827                | 803                | 806                | +84                                | +11.6%                               | -21                                | -2.5%                                | +3                                 | 971                |
| Patient & Client Care                    | 995                | 1.308              | 1.234              | 1,238              | +243                               | +24.4%                               | -70                                | -5.4%                                | +3                                 | 1,491              |

### Primary Care Employment Report by Staff Group: JUN 2023