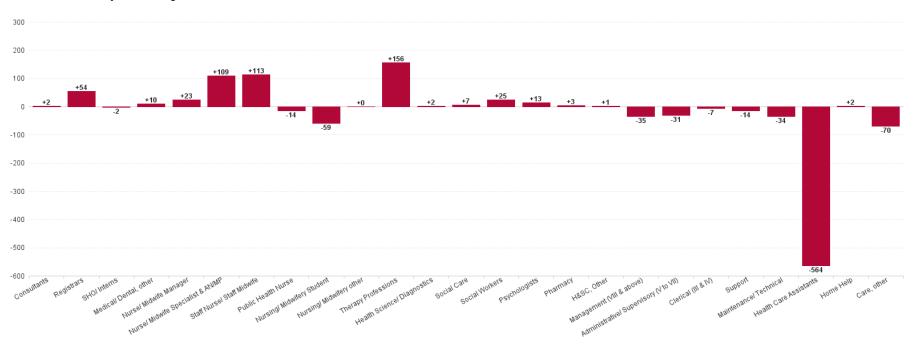

### **Primary Care Employment Report by Staff Group**

| JUN 2023                                 | WTE<br>DEC<br>2019 | WTE<br>DEC<br>2022 | WTE<br>MAY<br>2023 | WTE<br>JUN<br>2023 | WTE<br>change<br>since<br>DEC 2019 | % WTE<br>change<br>since Dec<br>2019 | WTE<br>change<br>since<br>DEC 2022 | % WTE<br>change<br>since Dec<br>2022 | WTE<br>change<br>since<br>MAY 2023 | No.<br>JUN<br>2023 |
|------------------------------------------|--------------------|--------------------|--------------------|--------------------|------------------------------------|--------------------------------------|------------------------------------|--------------------------------------|------------------------------------|--------------------|
| Overall                                  | 10,606             | 12,064             | 12,249             | 12,305             | +1,699                             | +16.0%                               | +240                               | +2.0%                                | +56                                | 14,556             |
| Consultants                              | 44                 | 50                 | 53                 | 54                 | +10                                | +23.2%                               | +4                                 | +7.4%                                | +1                                 | 65                 |
| Registrars                               | 396                | 433                | 443                | 446                | +51                                | +12.8%                               | +13                                | +3.0%                                | +3                                 | 461                |
| SHO/ Interns                             | 36                 | 39                 | 36                 | 36                 | +0                                 | +0.5%                                | -3                                 | -6.9%                                | -0                                 | 44                 |
| Medical/ Dental, other                   | 520                | 511                | 510                | 508                | -11                                | -2.1%                                | -3                                 | -0.5%                                | -1                                 | 719                |
| Medical & Dental                         | 995                | 1,034              | 1,042              | 1,045              | +50                                | +5.0%                                | +12                                | +1.1%                                | +3                                 | 1,289              |
| Nurse/ Midwife Manager                   | 358                | 477                | 489                | 486                | +128                               | +35.7%                               | +9                                 | +1.9%                                | -2                                 | 533                |
| Nurse/ Midwife Specialist & AN/MP        | 143                | 278                | 334                | 341                | +199                               | +139.2%                              | +64                                | +22.9%                               | +8                                 | 385                |
| Staff Nurse/ Staff Midwife               | 862                | 1,057              | 1,082              | 1,142              | +280                               | +32.5%                               | +85                                | +8.1%                                | +59                                | 1,462              |
| Public Health Nurse                      | 1,513              | 1,477              | 1,437              | 1,430              | -84                                | -5.5%                                | -47                                | -3.2%                                | -8                                 | 1,721              |
| Post-registration Nurse/ Midwife Student | 96                 | 96                 | 96                 | 50                 | -46                                | -47.8%                               | -46                                | -47.8%                               | -46                                | 50                 |
| Nursing/ Midwifery Student               | 96                 | 96                 | 96                 | 50                 | -46                                | -47.8%                               | -46                                | -47.8%                               | -46                                | 50                 |
| Nursing/ Midwifery other                 | 4                  | 5                  | 5                  | 5                  | +1                                 | +30.8%                               | +0                                 | +0.6%                                | +0                                 | 5                  |
| Nursing & Midwifery                      | 2,976              | 3,389              | 3,442              | 3,454              | +478                               | +16.1%                               | +65                                | +1.9%                                | +12                                | 4,156              |
| Therapy Professions                      | 1,733              | 2,162              | 2,254              | 2,247              | +514                               | +29.7%                               | +85                                | +3.9%                                | -7                                 | 2,609              |
| Health Science/ Diagnostics              | 82                 | 99                 | 99                 | 100                | +18                                | +21.7%                               | +1                                 | +0.6%                                | +1                                 | 110                |
| Social Care                              | 35                 | 39                 | 42                 | 42                 | +6                                 | +17.4%                               | +3                                 | +8.1%                                | +0                                 | 44                 |
| Social Workers                           | 139                | 195                | 202                | 204                | +65                                | +46.4%                               | +9                                 | +4.4%                                | +2                                 | 224                |
| Psychologists                            | 303                | 292                | 305                | 308                | +5                                 | +1.6%                                | +16                                | +5.5%                                | +3                                 | 343                |
| Pharmacy                                 | 58                 | 68                 | 74                 | 75                 | +18                                | +30.6%                               | +7                                 | +10.8%                               | +1                                 | 88                 |
| H&SC, Other                              | 209                | 255                | 255                | 255                | +46                                | +21.8%                               | +0                                 | +0.0%                                | +0                                 | 303                |
| Health & Social Care Professionals       | 2,559              | 3,109              | 3,230              | 3,230              | +671                               | +26.2%                               | +121                               | +3.9%                                | -0                                 | 3,721              |
| Management (VIII & above)                | 306                | 253                | 252                | 257                | -48                                | -15.8%                               | +4                                 | +1.6%                                | +6                                 | 271                |
| Administrative/ Supervisory (V to VII)   | 623                | 762                | 782                | 793                | +170                               | +27.3%                               | +31                                | +4.1%                                | +11                                | 848                |
| Clerical (III & IV)                      | 1,746              | 1,847              | 1,903              | 1,924              | +178                               | +10.2%                               | +77                                | +4.2%                                | +21                                | 2,257              |
| Management & Administrative              | 2,675              | 2,862              | 2,937              | 2,975              | +299                               | +11.2%                               | +113                               | +3.9%                                | +38                                | 3,376              |
| Support                                  | 346                | 327                | 330                | 330                | -16                                | -4.5%                                | +3                                 | +1.1%                                | +0                                 | 486                |
| Maintenance/ Technical                   | 59                 | 36                 | 32                 | 33                 | -27                                | -45.2%                               | -3                                 | -8.6%                                | +0                                 | 37                 |
| General Support                          | 405                | 362                | 362                | 363                | -42                                | -10.5%                               | +0                                 | +0.1%                                | +0                                 | 523                |
| Home Help                                | 18                 | 15                 | 18                 | 18                 | +0                                 | +0.5%                                | +3                                 | +23.0%                               | +0                                 | 43                 |
| Health Care Assistants                   | 254                | 466                | 413                | 413                | +159                               | +62.8%                               | -53                                | -11.4%                               | -0                                 | 477                |
| Care, other                              | 723                | 827                | 803                | 806                | +84                                | +11.6%                               | -21                                | -2.5%                                | +3                                 | 971                |
| Patient & Client Care                    | 995                | 1.308              | 1.234              | 1,238              | +243                               | +24.4%                               | -70                                | -5.4%                                | +3                                 | 1,491              |

### Primary Care Employment Report by Staff Group: JUN 2023