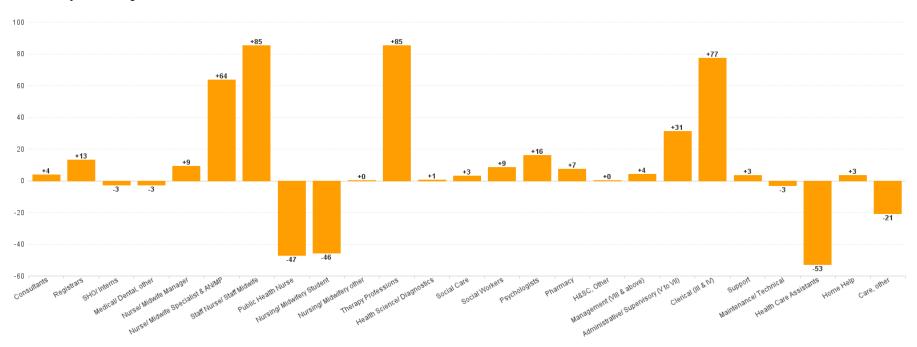

## WTE Change by Staff Category

### **Primary Care Employment Report by Staff Group**

| JUN 2023                                 | WTE<br>DEC<br>2019 | WTE<br>DEC<br>2022 | WTE<br>MAY<br>2023 | WTE<br>JUN<br>2023 | WTE<br>change<br>since<br>DEC 2019 | % WTE<br>change<br>since Dec<br>2019 | WTE<br>change<br>since<br>DEC 2022 | % WTE<br>change<br>since Dec<br>2022 | WTE<br>change<br>since<br>MAY 2023 | No.<br>JUN<br>2023 |
|------------------------------------------|--------------------|--------------------|--------------------|--------------------|------------------------------------|--------------------------------------|------------------------------------|--------------------------------------|------------------------------------|--------------------|
| Overall                                  | 10,606             | 12,064             | 12,249             | 12,305             | +1,699                             | +16.0%                               | +240                               | +2.0%                                | +56                                | 14,556             |
| Consultants                              | 44                 | 50                 | 53                 | 54                 | +10                                | +23.2%                               | +4                                 | +7.4%                                | +1                                 | 65                 |
| Registrars                               | 396                | 433                | 443                | 446                | +51                                | +12.8%                               | +13                                | +3.0%                                | +3                                 | 461                |
| SHO/ Interns                             | 36                 | 39                 | 36                 | 36                 | +0                                 | +0.5%                                | -3                                 | -6.9%                                | -0                                 | 44                 |
| Medical/ Dental, other                   | 520                | 511                | 510                | 508                | -11                                | -2.1%                                | -3                                 | -0.5%                                | -1                                 | 719                |
| Medical & Dental                         | 995                | 1,034              | 1,042              | 1,045              | +50                                | +5.0%                                | +12                                | +1.1%                                | +3                                 | 1,289              |
| Nurse/ Midwife Manager                   | 358                | 477                | 489                | 486                | +128                               | +35.7%                               | +9                                 | +1.9%                                | -2                                 | 533                |
| Nurse/ Midwife Specialist & AN/MP        | 143                | 278                | 334                | 341                | +199                               | +139.2%                              | +64                                | +22.9%                               | +8                                 | 385                |
| Staff Nurse/ Staff Midwife               | 862                | 1,057              | 1,082              | 1,142              | +280                               | +32.5%                               | +85                                | +8.1%                                | +59                                | 1,462              |
| Public Health Nurse                      | 1,513              | 1,477              | 1,437              | 1,430              | -84                                | -5.5%                                | -47                                | -3.2%                                | -8                                 | 1,721              |
| Post-registration Nurse/ Midwife Student | 96                 | 96                 | 96                 | 50                 | -46                                | -47.8%                               | -46                                | -47.8%                               | -46                                | 50                 |
| Nursing/ Midwifery Student               | 96                 | 96                 | 96                 | 50                 | -46                                | -47.8%                               | -46                                | -47.8%                               | -46                                | 50                 |
| Nursing/ Midwifery other                 | 4                  | 5                  | 5                  | 5                  | +1                                 | +30.8%                               | +0                                 | +0.6%                                | +0                                 | 5                  |
| Nursing & Midwifery                      | 2,976              | 3,389              | 3,442              | 3,454              | +478                               | +16.1%                               | +65                                | +1.9%                                | +12                                | 4,156              |
| Therapy Professions                      | 1,733              | 2,162              | 2,254              | 2,247              | +514                               | +29.7%                               | +85                                | +3.9%                                | -7                                 | 2,609              |
| Health Science/ Diagnostics              | 82                 | 99                 | 99                 | 100                | +18                                | +21.7%                               | +1                                 | +0.6%                                | +1                                 | 110                |
| Social Care                              | 35                 | 39                 | 42                 | 42                 | +6                                 | +17.4%                               | +3                                 | +8.1%                                | +0                                 | 44                 |
| Social Workers                           | 139                | 195                | 202                | 204                | +65                                | +46.4%                               | +9                                 | +4.4%                                | +2                                 | 224                |
| Psychologists                            | 303                | 292                | 305                | 308                | +5                                 | +1.6%                                | +16                                | +5.5%                                | +3                                 | 343                |
| Pharmacy                                 | 58                 | 68                 | 74                 | 75                 | +18                                | +30.6%                               | +7                                 | +10.8%                               | +1                                 | 88                 |
| H&SC, Other                              | 209                | 255                | 255                | 255                | +46                                | +21.8%                               | +0                                 | +0.0%                                | +0                                 | 303                |
| Health & Social Care Professionals       | 2,559              | 3,109              | 3,230              | 3,230              | +671                               | +26.2%                               | +121                               | +3.9%                                | -0                                 | 3,721              |
| Management (VIII & above)                | 306                | 253                | 252                | 257                | -48                                | -15.8%                               | +4                                 | +1.6%                                | +6                                 | 271                |
| Administrative/ Supervisory (V to VII)   | 623                | 762                | 782                | 793                | +170                               | +27.3%                               | +31                                | +4.1%                                | +11                                | 848                |
| Clerical (III & IV)                      | 1,746              | 1,847              | 1,903              | 1,924              | +178                               | +10.2%                               | +77                                | +4.2%                                | +21                                | 2,257              |
| Management & Administrative              | 2,675              | 2,862              | 2,937              | 2,975              | +299                               | +11.2%                               | +113                               | +3.9%                                | +38                                | 3,376              |
| Support                                  | 346                | 327                | 330                | 330                | -16                                | -4.5%                                | +3                                 | +1.1%                                | +0                                 | 486                |
| Maintenance/ Technical                   | 59                 | 36                 | 32                 | 33                 | -27                                | -45.2%                               | -3                                 | -8.6%                                | +0                                 | 37                 |
| General Support                          | 405                | 362                | 362                | 363                | -42                                | -10.5%                               | +0                                 | +0.1%                                | +0                                 | 523                |
| Home Help                                | 18                 | 15                 | 18                 | 18                 | +0                                 | +0.5%                                | +3                                 | +23.0%                               | +0                                 | 43                 |
| Health Care Assistants                   | 254                | 466                | 413                | 413                | +159                               | +62.8%                               | -53                                | -11.4%                               | -0                                 | 477                |
| Care, other                              | 723                | 827                | 803                | 806                | +84                                | +11.6%                               | -21                                | -2.5%                                | +3                                 | 971                |
| Patient & Client Care                    | 995                | 1.308              | 1.234              | 1,238              | +243                               | +24.4%                               | -70                                | -5.4%                                | +3                                 | 1,491              |