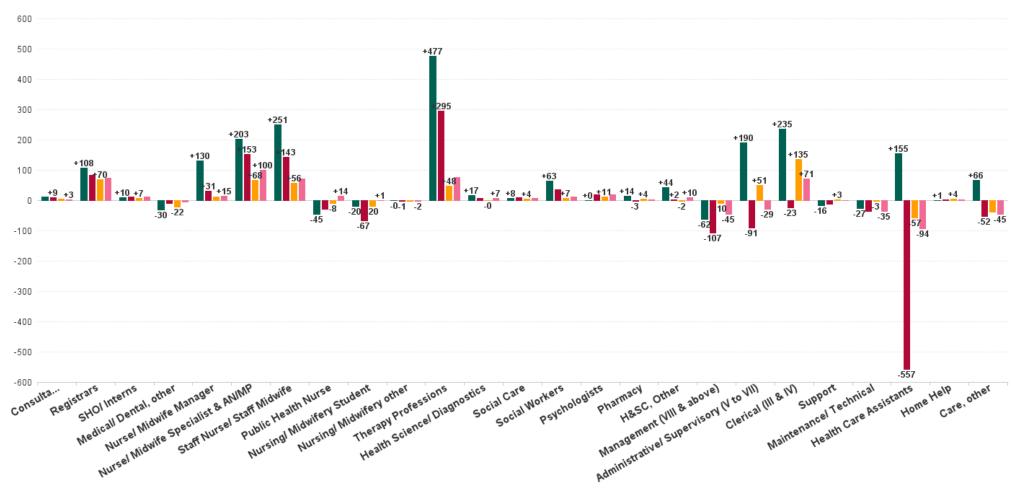

### Primary Care Employment Report by Staff Group

| SEP 2023                                 | WTE<br>DEC<br>2019 | WTE<br>DEC<br>2022 | WTE<br>AUG<br>2023 | WTE<br>SEP<br>2023 | WTE<br>change<br>since<br>DEC 2019 | % WTE<br>change<br>since Dec<br>2019 | WTE<br>change<br>since<br>DEC 2022 | % WTE<br>change<br>since Dec<br>2022 | WTE<br>change<br>since<br>AUG 2023 | No.<br>SEP<br>2023 |
|------------------------------------------|--------------------|--------------------|--------------------|--------------------|------------------------------------|--------------------------------------|------------------------------------|--------------------------------------|------------------------------------|--------------------|
| Overall                                  | 10,606             | 12,064             | 12,267             | 12,389             | +1,783                             | +16.8%                               | +325                               | +2.7%                                | +122                               | 14,747             |
| Consultants                              | 44                 | 50                 | 56                 | 55                 | +11                                | +25.8%                               | +5                                 | +9.7%                                | -1                                 | 69                 |
| Registrars                               | 396                | 433                | 497                | 503                | +108                               | +27.2%                               | +70                                | +16.2%                               | +6                                 | 523                |
| SHO/ Interns                             | 36                 | 39                 | 45                 | 47                 | +10                                | +28.6%                               | +7                                 | +19.2%                               | +1                                 | 55                 |
| Medical/ Dental, other                   | 520                | 511                | 484                | 489                | -30                                | -5.9%                                | -22                                | -4.3%                                | +5                                 | 697                |
| Medical & Dental                         | 995                | 1,034              | 1,082              | 1,094              | +99                                | +9.9%                                | +61                                | +5.9%                                | +12                                | 1,344              |
| Nurse/ Midwife Manager                   | 358                | 477                | 488                | 489                | +130                               | +36.4%                               | +12                                | +2.5%                                | +1                                 | 544                |
| Nurse/ Midwife Specialist & AN/MP        | 143                | 278                | 340                | 346                | +203                               | +142.1%                              | +68                                | +24.3%                               | +6                                 | 395                |
| Staff Nurse/ Staff Midwife               | 862                | 1,057              | 1,132              | 1,113              | +251                               | +29.1%                               | +56                                | +5.3%                                | -19                                | 1,441              |
| Public Health Nurse                      | 1,513              | 1,477              | 1,453              | 1,469              | -45                                | -3.0%                                | -8                                 | -0.6%                                | +16                                | 1,764              |
| Post-registration Nurse/ Midwife Student | 96                 | 96                 | 25                 | 76                 | -20                                | -20.6%                               | -20                                | -20.6%                               | +51                                | 95                 |
| Nursing/ Midwifery Student               | 96                 | 96                 | 25                 | 76                 | -20                                | -20.6%                               | -20                                | -20.6%                               | +51                                | 95                 |
| Nursing/ Midwifery other                 | 4                  | 5                  | 5                  | 3                  | -0                                 | -9.7%                                | -2                                 | -30.6%                               | -1                                 | 4                  |
| Nursing & Midwifery                      | 2,976              | 3,389              | 3,442              | 3,495              | +519                               | +17.4%                               | +106                               | +3.1%                                | +53                                | 4,243              |
| Therapy Professions                      | 1,733              | 2,162              | 2,190              | 2,210              | +477                               | +27.5%                               | +48                                | +2.2%                                | +20                                | 2,614              |
| Health Science/ Diagnostics              | 82                 | 99                 | 100                | 99                 | +17                                | +20.8%                               | -0                                 | -0.1%                                | -1                                 | 109                |
| Social Care                              | 35                 | 39                 | 39                 | 43                 | +8                                 | +21.2%                               | +4                                 | +11.6%                               | +4                                 | 47                 |
| Social Workers                           | 139                | 195                | 202                | 202                | +63                                | +45.4%                               | +7                                 | +3.7%                                | +0                                 | 223                |
| Psychologists                            | 303                | 292                | 296                | 303                | +0                                 | +0.1%                                | +11                                | +3.9%                                | +7                                 | 359                |
| Pharmacy                                 | 58                 | 68                 | 74                 | 72                 | +14                                | +25.0%                               | +4                                 | +6.1%                                | -2                                 | 86                 |
| H&SC, Other                              | 209                | 255                | 256                | 253                | +44                                | +20.9%                               | -2                                 | -0.8%                                | -4                                 | 307                |
| Health & Social Care Professionals       | 2,559              | 3,109              | 3,158              | 3,183              | +623                               | +24.4%                               | +73                                | +2.4%                                | +25                                | 3,745              |
| Management (VIII & above)                | 306                | 253                | 242                | 243                | -62                                | -20.4%                               | -10                                | -4.0%                                | +1                                 | 255                |
| Administrative/ Supervisory (V to VII)   | 623                | 762                | 801                | 813                | +190                               | +30.5%                               | +51                                | +6.7%                                | +12                                | 877                |
| Clerical (III & IV)                      | 1,746              | 1,847              | 1,963              | 1,982              | +235                               | +13.5%                               | +135                               | +7.3%                                | +18                                | 2,290              |
| Management & Administrative              | 2,675              | 2,862              | 3,007              | 3,038              | +363                               | +13.6%                               | +176                               | +6.2%                                | +31                                | 3,422              |
| Support                                  | 346                | 327                | 324                | 329                | -16                                | -4.8%                                | +3                                 | +0.8%                                | +6                                 | 480                |
| Maintenance/ Technical                   | 59                 | 36                 | 32                 | 33                 | -27                                | -45.1%                               | -3                                 | -8.5%                                | +0                                 | 37                 |
| General Support                          | 405                | 362                | 356                | 362                | -43                                | -10.7%                               | -0                                 | -0.1%                                | +6                                 | 517                |
| Home Help                                | 18                 | 15                 | 18                 | 19                 | +1                                 | +5.7%                                | +4                                 | +29.4%                               | +1                                 | 44                 |
| Health Care Assistants                   | 254                | 466                | 405                | 409                | +155                               | +61.1%                               | -57                                | -12.3%                               | +4                                 | 478                |
| Care, other                              | 723                | 827                | 800                | 789                | +66                                | +9.2%                                | -38                                | -4.6%                                | -11                                | 954                |
| Patient & Client Care                    | 995                | 1,308              | 1,223              | 1,217              | +222                               | +22.4%                               | -90                                | -6.9%                                | -6                                 | 1,476              |