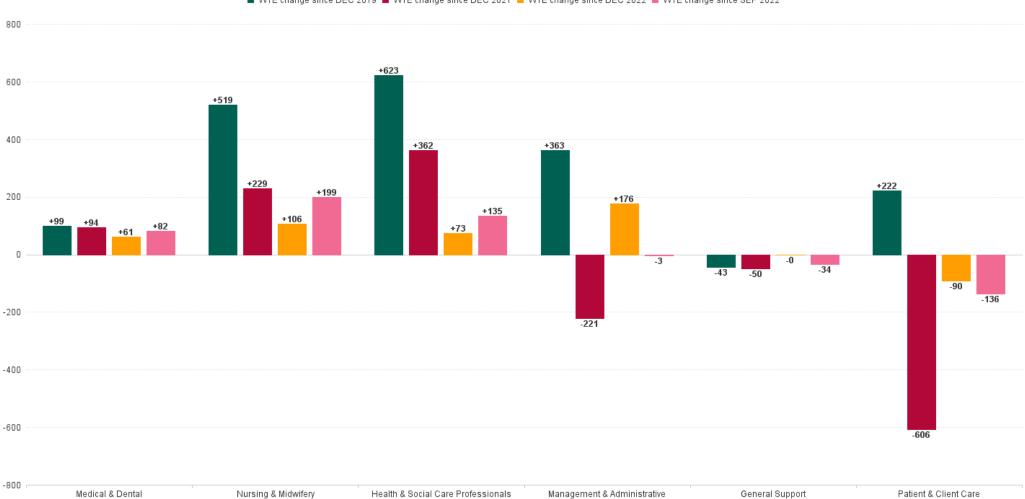

### Primary Care Employment Report by Staff Group

| SEP 2023                                 | WTE<br>DEC<br>2019 | WTE<br>DEC<br>2022 | WTE<br>AUG<br>2023 | WTE<br>SEP<br>2023 | WTE<br>change<br>since<br>DEC 2019 | % WTE<br>change<br>since Dec<br>2019 | WTE<br>change<br>since<br>DEC 2022 | % WTE<br>change<br>since Dec<br>2022 | WTE<br>change<br>since<br>AUG 2023 | No.<br>SEP<br>2023 |
|------------------------------------------|--------------------|--------------------|--------------------|--------------------|------------------------------------|--------------------------------------|------------------------------------|--------------------------------------|------------------------------------|--------------------|
| Overall                                  | 10,606             | 12,064             | 12,267             | 12,389             | +1,783                             | +16.8%                               | +325                               | +2.7%                                | +122                               | 14,747             |
| Consultants                              | 44                 | 50                 | 56                 | 55                 | +11                                | +25.8%                               | +5                                 | +9.7%                                | -1                                 | 69                 |
| Registrars                               | 396                | 433                | 497                | 503                | +108                               | +27.2%                               | +70                                | +16.2%                               | +6                                 | 523                |
| SHO/ Interns                             | 36                 | 39                 | 45                 | 47                 | +10                                | +28.6%                               | +7                                 | +19.2%                               | +1                                 | 55                 |
| Medical/ Dental, other                   | 520                | 511                | 484                | 489                | -30                                | -5.9%                                | -22                                | -4.3%                                | +5                                 | 697                |
| Medical & Dental                         | 995                | 1,034              | 1,082              | 1,094              | +99                                | +9.9%                                | +61                                | +5.9%                                | +12                                | 1,344              |
| Nurse/ Midwife Manager                   | 358                | 477                | 488                | 489                | +130                               | +36.4%                               | +12                                | +2.5%                                | +1                                 | 544                |
| Nurse/ Midwife Specialist & AN/MP        | 143                | 278                | 340                | 346                | +203                               | +142.1%                              | +68                                | +24.3%                               | +6                                 | 395                |
| Staff Nurse/ Staff Midwife               | 862                | 1,057              | 1,132              | 1,113              | +251                               | +29.1%                               | +56                                | +5.3%                                | -19                                | 1,441              |
| Public Health Nurse                      | 1,513              | 1,477              | 1,453              | 1,469              | -45                                | -3.0%                                | -8                                 | -0.6%                                | +16                                | 1,764              |
| Post-registration Nurse/ Midwife Student | 96                 | 96                 | 25                 | 76                 | -20                                | -20.6%                               | -20                                | -20.6%                               | +51                                | 95                 |
| Nursing/ Midwifery Student               | 96                 | 96                 | 25                 | 76                 | -20                                | -20.6%                               | -20                                | -20.6%                               | +51                                | 95                 |
| Nursing/ Midwifery other                 | 4                  | 5                  | 5                  | 3                  | -0                                 | -9.7%                                | -2                                 | -30.6%                               | -1                                 | 4                  |
| Nursing & Midwifery                      | 2,976              | 3,389              | 3,442              | 3,495              | +519                               | +17.4%                               | +106                               | +3.1%                                | +53                                | 4,243              |
| Therapy Professions                      | 1,733              | 2,162              | 2,190              | 2,210              | +477                               | +27.5%                               | +48                                | +2.2%                                | +20                                | 2,614              |
| Health Science/ Diagnostics              | 82                 | 99                 | 100                | 99                 | +17                                | +20.8%                               | -0                                 | -0.1%                                | -1                                 | 109                |
| Social Care                              | 35                 | 39                 | 39                 | 43                 | +8                                 | +21.2%                               | +4                                 | +11.6%                               | +4                                 | 47                 |
| Social Workers                           | 139                | 195                | 202                | 202                | +63                                | +45.4%                               | +7                                 | +3.7%                                | +0                                 | 223                |
| Psychologists                            | 303                | 292                | 296                | 303                | +0                                 | +0.1%                                | +11                                | +3.9%                                | +7                                 | 359                |
| Pharmacy                                 | 58                 | 68                 | 74                 | 72                 | +14                                | +25.0%                               | +4                                 | +6.1%                                | -2                                 | 86                 |
| H&SC, Other                              | 209                | 255                | 256                | 253                | +44                                | +20.9%                               | -2                                 | -0.8%                                | -4                                 | 307                |
| Health & Social Care Professionals       | 2,559              | 3,109              | 3,158              | 3,183              | +623                               | +24.4%                               | +73                                | +2.4%                                | +25                                | 3,745              |
| Management (VIII & above)                | 306                | 253                | 242                | 243                | -62                                | -20.4%                               | -10                                | -4.0%                                | +1                                 | 255                |
| Administrative/ Supervisory (V to VII)   | 623                | 762                | 801                | 813                | +190                               | +30.5%                               | +51                                | +6.7%                                | +12                                | 877                |
| Clerical (III & IV)                      | 1,746              | 1,847              | 1,963              | 1,982              | +235                               | +13.5%                               | +135                               | +7.3%                                | +18                                | 2,290              |
| Management & Administrative              | 2,675              | 2,862              | 3,007              | 3,038              | +363                               | +13.6%                               | +176                               | +6.2%                                | +31                                | 3,422              |
| Support                                  | 346                | 327                | 324                | 329                | -16                                | -4.8%                                | +3                                 | +0.8%                                | +6                                 | 480                |
| Maintenance/ Technical                   | 59                 | 36                 | 32                 | 33                 | -27                                | -45.1%                               | -3                                 | -8.5%                                | +0                                 | 37                 |
| General Support                          | 405                | 362                | 356                | 362                | -43                                | -10.7%                               | -0                                 | -0.1%                                | +6                                 | 517                |
| Home Help                                | 18                 | 15                 | 18                 | 19                 | +1                                 | +5.7%                                | +4                                 | +29.4%                               | +1                                 | 44                 |
| Health Care Assistants                   | 254                | 466                | 405                | 409                | +155                               | +61.1%                               | -57                                | -12.3%                               | +4                                 | 478                |
| Care, other                              | 723                | 827                | 800                | 789                | +66                                | +9.2%                                | -38                                | -4.6%                                | -11                                | 954                |
| Patient & Client Care                    | 995                | 1,308              | 1,223              | 1,217              | +222                               | +22.4%                               | -90                                | -6.9%                                | -6                                 | 1,476              |

## WTE Change by Staff Category

WTE change since DEC 2019 WTE change since DEC 2021 WTE change since DEC 2022 WTE change since SEP 2022