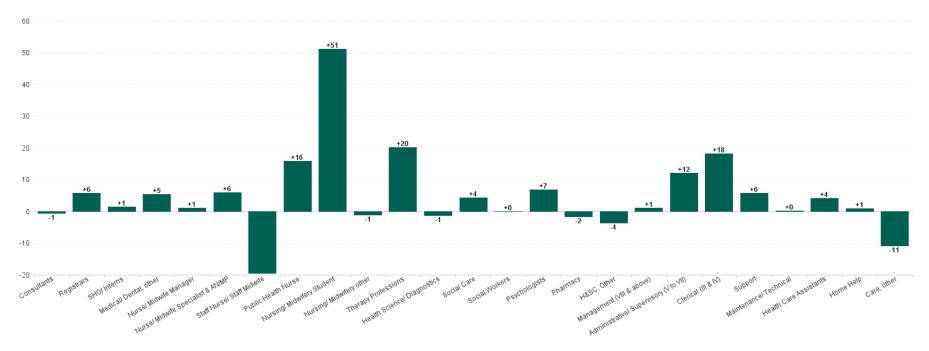

| SEP 2023                                 | WTE<br>DEC<br>2019 | WTE<br>DEC<br>2022 | WTE<br>AUG<br>2023 | WTE<br>SEP<br>2023 | WTE<br>change<br>since<br>DEC 2019 | % WTE<br>change<br>since Dec<br>2019 | WTE<br>change<br>since<br>DEC 2022 | % WTE<br>change<br>since Dec<br>2022 | WTE<br>change<br>since<br>AUG 2023 | No.<br>SEP<br>2023 |
|------------------------------------------|--------------------|--------------------|--------------------|--------------------|------------------------------------|--------------------------------------|------------------------------------|--------------------------------------|------------------------------------|--------------------|
| Overall                                  | 1,182              | 1,472              | 1,509              | 1,524              | +342                               | +29.0%                               | +52                                | +3.6%                                | +15                                | 1,799              |
| Consultants                              | 3                  | 5                  | 5                  | 5                  | +2                                 | +54.0%                               | -0                                 | -8.7%                                | -0                                 | 6                  |
| Registrars                               | 41                 | 42                 | 37                 | 48                 | +7                                 | +17.8%                               | +6                                 | +14.5%                               | +11                                | 52                 |
| SHO/ Interns                             | 1                  | 1                  | 1                  | 2                  | +1                                 | +100.0%                              | +1                                 | +102.0%                              | +1                                 | 2                  |
| Medical/ Dental, other                   | 47                 | 42                 | 42                 | 39                 | -8                                 | -17.8%                               | -3                                 | -8.0%                                | -3                                 | 52                 |
| Medical & Dental                         | 92                 | 90                 | 85                 | 94                 | +1                                 | +1.6%                                | +3                                 | +3.6%                                | +9                                 | 112                |
| Nurse/ Midwife Manager                   | 36                 | 51                 | 57                 | 57                 | +20                                | +56.2%                               | +6                                 | +11.3%                               | -0                                 | 63                 |
| Nurse/ Midwife Specialist & AN/MP        | 21                 | 49                 | 63                 | 63                 | +42                                | +204.5%                              | +14                                | +29.5%                               | -0                                 | 67                 |
| Staff Nurse/ Staff Midwife               | 85                 | 116                | 154                | 145                | +60                                | +70.1%                               | +29                                | +24.8%                               | -9                                 | 184                |
| Public Health Nurse                      | 156                | 151                | 144                | 159                | +3                                 | +2.1%                                | +9                                 | +5.7%                                | +15                                | 185                |
| Post-registration Nurse/ Midwife Student | 7                  | 10                 | 2                  | 3                  | -4                                 | -57.0%                               | -7                                 | -68.7%                               | +1                                 | 3                  |
| Nursing/ Midwifery Student               | 7                  | 10                 | 2                  | 3                  | -4                                 | -57.0%                               | -7                                 | -68.7%                               | +1                                 | 3                  |
| Nursing/ Midwifery other                 | 1                  | 1                  | 1                  | 1                  | +0                                 | +0.0%                                | +0                                 | +0.0%                                | +0                                 | 1                  |
| Nursing & Midwifery                      | 306                | 377                | 422                | 428                | +122                               | +39.8%                               | +51                                | +13.5%                               | +7                                 | 503                |
| Therapy Professions                      | 227                | 279                | 281                | 278                | +51                                | +22.5%                               | -0                                 | -0.2%                                | -3                                 | 329                |
| Health Science/ Diagnostics              | 5                  | 9                  | 10                 | 10                 | +4                                 | +81.9%                               | +0                                 | +3.0%                                | -0                                 | 11                 |
| Social Workers                           | 13                 | 25                 | 30                 | 29                 | +16                                | +128.2%                              | +4                                 | +14.6%                               | -1                                 | 31                 |
| Psychologists                            | 35                 | 28                 | 26                 | 28                 | -7                                 | -19.1%                               | +0                                 | +1.6%                                | +2                                 | 34                 |
| Pharmacy                                 | 1                  | 1                  | 2                  | 1                  | +0                                 | +62.9%                               | +0                                 | +56.2%                               | -0                                 | 2                  |
| H&SC, Other                              | 7                  | 20                 | 16                 | 13                 | +6                                 | +90.5%                               | -7                                 | -33.9%                               | -2                                 | 26                 |
| Health & Social Care Professionals       | 287                | 362                | 364                | 359                | +72                                | +25.0%                               | -2                                 | -0.7%                                | -5                                 | 433                |
| Management (VIII & above)                | 32                 | 30                 | 31                 | 32                 | -1                                 | -1.7%                                | +2                                 | +6.4%                                | +0                                 | 33                 |
| Administrative/ Supervisory (V to VII)   | 64                 | 94                 | 110                | 110                | +46                                | +73.0%                               | +16                                | +16.9%                               | +0                                 | 117                |
| Clerical (III & IV)                      | 236                | 293                | 293                | 296                | +61                                | +25.8%                               | +4                                 | +1.3%                                | +3                                 | 343                |
| Management & Administrative              | 331                | 416                | 434                | 438                | +107                               | +32.2%                               | +22                                | +5.2%                                | +4                                 | 493                |
| Support                                  | 72                 | 84                 | 77                 | 77                 | +5                                 | +7.5%                                | -7                                 | -7.9%                                | +0                                 | 112                |
| Maintenance/ Technical                   | 6                  | 9                  | 8                  | 9                  | +3                                 | +42.3%                               | -0                                 | -1.7%                                | +1                                 | 9                  |
| General Support                          | 78                 | 93                 | 85                 | 86                 | +8                                 | +10.1%                               | -7                                 | -7.4%                                | +1                                 | 121                |
| Home Help                                |                    | 0                  | 0                  | 0                  | +0                                 |                                      | +0                                 | +29.6%                               | +0                                 | 1                  |
| Health Care Assistants                   | 32                 | 69                 | 63                 | 62                 | +30                                | +94.8%                               | -7                                 | -10.3%                               | -0                                 | 70                 |
| Care, other                              | 55                 | 64                 | 57                 | 57                 | +2                                 | +3.4%                                | -7                                 | -11.2%                               | -0                                 | 66                 |
| Patient & Client Care                    | 87                 | 134                | 120                | 119                | +32                                | +37.3%                               | -14                                | -10.7%                               | -1                                 | 137                |