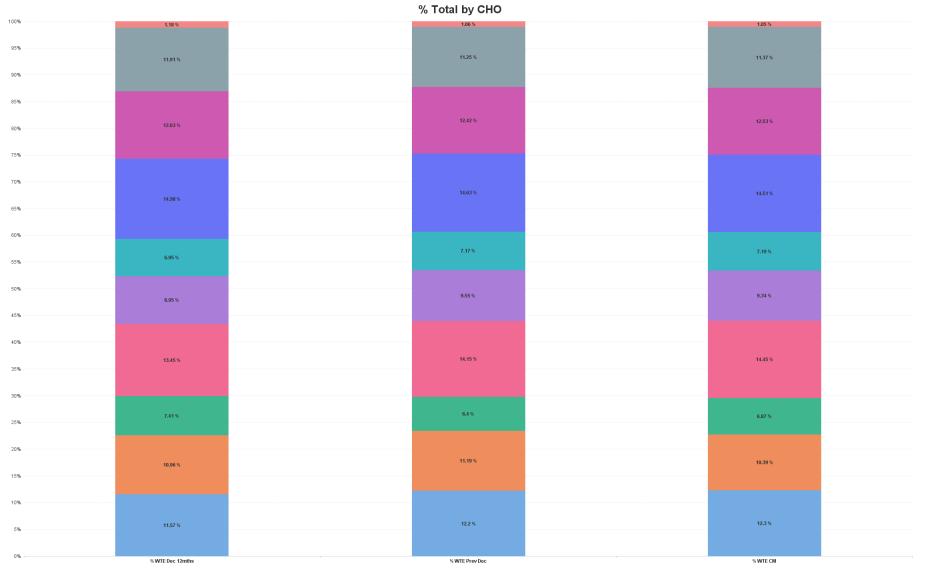

# Primary Care Report by CHO: SEP 2023

| SEP 2023                 | WTE DEC<br>2019 | WTE DEC<br>2022 | WTE<br>AUG<br>2023 | WTE SEP<br>2023 | WTE<br>change<br>since DEC<br>2019 | % WTE<br>change<br>since Dec<br>2019 | WTE<br>change<br>since DEC<br>2022 | % WTE<br>change<br>since Dec<br>2022 | WTE<br>change<br>since AUG<br>2023 | No.<br>SEP<br>2023 |
|--------------------------|-----------------|-----------------|--------------------|-----------------|------------------------------------|--------------------------------------|------------------------------------|--------------------------------------|------------------------------------|--------------------|
| Overall                  | 10,606          | 12,064          | 12,267             | 12,389          | +1,783                             | +16.8%                               | +325                               | +2.7%                                | +122                               | 14,747             |
| CHO 1                    | 1,182           | 1,472           | 1,509              | 1,524           | +342                               | +29.0%                               | +52                                | +3.6%                                | +15                                | 1,799              |
| CHO 2                    | 1,134           | 1,351           | 1,267              | 1,287           | +154                               | +13.6%                               | -63                                | -4.7%                                | +20                                | 1,499              |
| CHO 3                    | 764             | 772             | 823                | 851             | +88                                | +11.5%                               | +80                                | +10.4%                               | +29                                | 1,018              |
| CHO 4                    | 1,346           | 1,707           | 1,778              | 1,790           | +444                               | +33.0%                               | +83                                | +4.9%                                | +12                                | 2,225              |
| CHO 5                    | 958             | 1,152           | 1,157              | 1,157           | +199                               | +20.7%                               | +5                                 | +0.5%                                | -0                                 | 1,397              |
| CHO 6                    | 765             | 864             | 881                | 890             | +126                               | +16.5%                               | +26                                | +3.0%                                | +10                                | 1,124              |
| CHO 7                    | 1,702           | 1,765           | 1,783              | 1,798           | +96                                | +5.6%                                | +33                                | +1.8%                                | +14                                | 2,086              |
| CHO 8                    | 1,387           | 1,498           | 1,546              | 1,552           | +165                               | +11.9%                               | +54                                | +3.6%                                | +6                                 | 1,830              |
| CHO 9                    | 1,247           | 1,357           | 1,392              | 1,409           | +162                               | +13.0%                               | +52                                | +3.9%                                | +17                                | 1,627              |
| other Community Services | 122             | 127             | 131                | 130             | +8                                 | +6.4%                                | +3                                 | +2.2%                                | -0                                 | 142                |

#### = CHO 1 = CHO 2 = CHO 3 = CHO 4 = CHO 5 = CHO 6 = CHO 7 = CHO 8 = CHO 9 = other Community Services