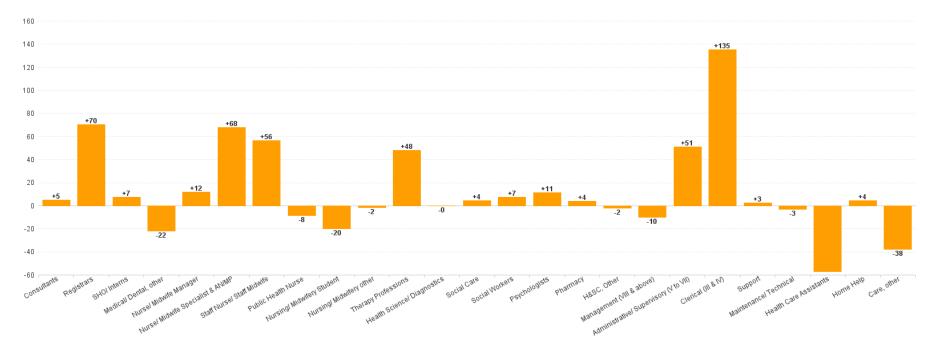

### Primary Care Employment Report by Staff Group

| SEP 2023                                 | WTE<br>DEC<br>2019 | WTE<br>DEC<br>2022 | WTE<br>AUG<br>2023 | WTE<br>SEP<br>2023 | WTE<br>change<br>since<br>DEC 2019 | % WTE<br>change<br>since Dec<br>2019 | WTE<br>change<br>since<br>DEC 2022 | % WTE<br>change<br>since Dec<br>2022 | WTE<br>change<br>since<br>AUG 2023 | No.<br>SEP<br>2023 |
|------------------------------------------|--------------------|--------------------|--------------------|--------------------|------------------------------------|--------------------------------------|------------------------------------|--------------------------------------|------------------------------------|--------------------|
| Overall                                  | 10,606             | 12,064             | 12,267             | 12,389             | +1,783                             | +16.8%                               | +325                               | +2.7%                                | +122                               | 14,747             |
| Consultants                              | 44                 | 50                 | 56                 | 55                 | +11                                | +25.8%                               | +5                                 | +9.7%                                | -1                                 | 69                 |
| Registrars                               | 396                | 433                | 497                | 503                | +108                               | +27.2%                               | +70                                | +16.2%                               | +6                                 | 523                |
| SHO/ Interns                             | 36                 | 39                 | 45                 | 47                 | +10                                | +28.6%                               | +7                                 | +19.2%                               | +1                                 | 55                 |
| Medical/ Dental, other                   | 520                | 511                | 484                | 489                | -30                                | -5.9%                                | -22                                | -4.3%                                | +5                                 | 697                |
| Medical & Dental                         | 995                | 1,034              | 1,082              | 1,094              | +99                                | +9.9%                                | +61                                | +5.9%                                | +12                                | 1,344              |
| Nurse/ Midwife Manager                   | 358                | 477                | 488                | 489                | +130                               | +36.4%                               | +12                                | +2.5%                                | +1                                 | 544                |
| Nurse/ Midwife Specialist & AN/MP        | 143                | 278                | 340                | 346                | +203                               | +142.1%                              | +68                                | +24.3%                               | +6                                 | 395                |
| Staff Nurse/ Staff Midwife               | 862                | 1,057              | 1,132              | 1,113              | +251                               | +29.1%                               | +56                                | +5.3%                                | -19                                | 1,441              |
| Public Health Nurse                      | 1,513              | 1,477              | 1,453              | 1,469              | -45                                | -3.0%                                | -8                                 | -0.6%                                | +16                                | 1,764              |
| Post-registration Nurse/ Midwife Student | 96                 | 96                 | 25                 | 76                 | -20                                | -20.6%                               | -20                                | -20.6%                               | +51                                | 95                 |
| Nursing/ Midwifery Student               | 96                 | 96                 | 25                 | 76                 | -20                                | -20.6%                               | -20                                | -20.6%                               | +51                                | 95                 |
| Nursing/ Midwifery other                 | 4                  | 5                  | 5                  | 3                  | -0                                 | -9.7%                                | -2                                 | -30.6%                               | -1                                 | 4                  |
| Nursing & Midwifery                      | 2,976              | 3,389              | 3,442              | 3,495              | +519                               | +17.4%                               | +106                               | +3.1%                                | +53                                | 4,243              |
| Therapy Professions                      | 1,733              | 2,162              | 2,190              | 2,210              | +477                               | +27.5%                               | +48                                | +2.2%                                | +20                                | 2,614              |
| Health Science/ Diagnostics              | 82                 | 99                 | 100                | 99                 | +17                                | +20.8%                               | -0                                 | -0.1%                                | -1                                 | 109                |
| Social Care                              | 35                 | 39                 | 39                 | 43                 | +8                                 | +21.2%                               | +4                                 | +11.6%                               | +4                                 | 47                 |
| Social Workers                           | 139                | 195                | 202                | 202                | +63                                | +45.4%                               | +7                                 | +3.7%                                | +0                                 | 223                |
| Psychologists                            | 303                | 292                | 296                | 303                | +0                                 | +0.1%                                | +11                                | +3.9%                                | +7                                 | 359                |
| Pharmacy                                 | 58                 | 68                 | 74                 | 72                 | +14                                | +25.0%                               | +4                                 | +6.1%                                | -2                                 | 86                 |
| H&SC, Other                              | 209                | 255                | 256                | 253                | +44                                | +20.9%                               | -2                                 | -0.8%                                | -4                                 | 307                |
| Health & Social Care Professionals       | 2,559              | 3,109              | 3,158              | 3,183              | +623                               | +24.4%                               | +73                                | +2.4%                                | +25                                | 3,745              |
| Management (VIII & above)                | 306                | 253                | 242                | 243                | -62                                | -20.4%                               | -10                                | -4.0%                                | +1                                 | 255                |
| Administrative/ Supervisory (V to VII)   | 623                | 762                | 801                | 813                | +190                               | +30.5%                               | +51                                | +6.7%                                | +12                                | 877                |
| Clerical (III & IV)                      | 1,746              | 1,847              | 1,963              | 1,982              | +235                               | +13.5%                               | +135                               | +7.3%                                | +18                                | 2,290              |
| Management & Administrative              | 2,675              | 2,862              | 3,007              | 3,038              | +363                               | +13.6%                               | +176                               | +6.2%                                | +31                                | 3,422              |
| Support                                  | 346                | 327                | 324                | 329                | -16                                | -4.8%                                | +3                                 | +0.8%                                | +6                                 | 480                |
| Maintenance/ Technical                   | 59                 | 36                 | 32                 | 33                 | -27                                | -45.1%                               | -3                                 | -8.5%                                | +0                                 | 37                 |
| General Support                          | 405                | 362                | 356                | 362                | -43                                | -10.7%                               | -0                                 | -0.1%                                | +6                                 | 517                |
| Home Help                                | 18                 | 15                 | 18                 | 19                 | +1                                 | +5.7%                                | +4                                 | +29.4%                               | +1                                 | 44                 |
| Health Care Assistants                   | 254                | 466                | 405                | 409                | +155                               | +61.1%                               | -57                                | -12.3%                               | +4                                 | 478                |
| Care, other                              | 723                | 827                | 800                | 789                | +66                                | +9.2%                                | -38                                | -4.6%                                | -11                                | 954                |
| Patient & Client Care                    | 995                | 1,308              | 1,223              | 1,217              | +222                               | +22.4%                               | -90                                | -6.9%                                | -6                                 | 1,476              |

## WTE Change by Staff Category

WTE change since DEC 2019 WTE change since DEC 2021 WTE change since DEC 2022 WTE change since SEP 2022