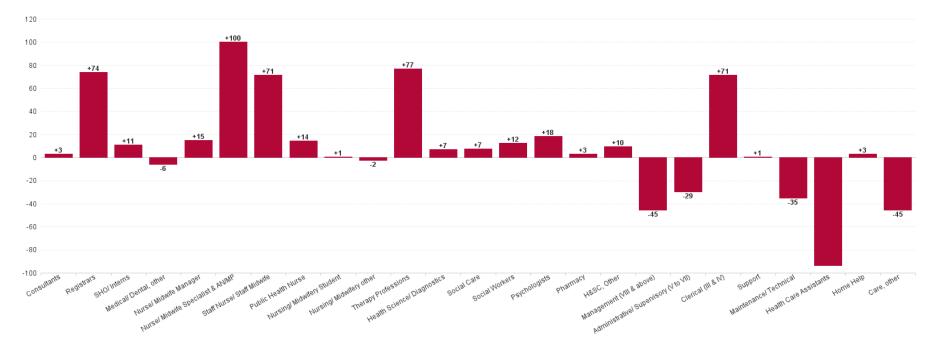

### Primary Care Employment Report by Staff Group

| SEP 2023                                 | WTE<br>DEC<br>2019 | WTE<br>DEC<br>2022 | WTE<br>AUG<br>2023 | WTE<br>SEP<br>2023 | WTE<br>change<br>since<br>DEC 2019 | % WTE<br>change<br>since Dec<br>2019 | WTE<br>change<br>since<br>DEC 2022 | % WTE<br>change<br>since Dec<br>2022 | WTE<br>change<br>since<br>AUG 2023 | No.<br>SEP<br>2023 |
|------------------------------------------|--------------------|--------------------|--------------------|--------------------|------------------------------------|--------------------------------------|------------------------------------|--------------------------------------|------------------------------------|--------------------|
| Overall                                  | 10,606             | 12,064             | 12,267             | 12,389             | +1,783                             | +16.8%                               | +325                               | +2.7%                                | +122                               | 14,747             |
| Consultants                              | 44                 | 50                 | 56                 | 55                 | +11                                | +25.8%                               | +5                                 | +9.7%                                | -1                                 | 69                 |
| Registrars                               | 396                | 433                | 497                | 503                | +108                               | +27.2%                               | +70                                | +16.2%                               | +6                                 | 523                |
| SHO/ Interns                             | 36                 | 39                 | 45                 | 47                 | +10                                | +28.6%                               | +7                                 | +19.2%                               | +1                                 | 55                 |
| Medical/ Dental, other                   | 520                | 511                | 484                | 489                | -30                                | -5.9%                                | -22                                | -4.3%                                | +5                                 | 697                |
| Medical & Dental                         | 995                | 1,034              | 1,082              | 1,094              | +99                                | +9.9%                                | +61                                | +5.9%                                | +12                                | 1,344              |
| Nurse/ Midwife Manager                   | 358                | 477                | 488                | 489                | +130                               | +36.4%                               | +12                                | +2.5%                                | +1                                 | 544                |
| Nurse/ Midwife Specialist & AN/MP        | 143                | 278                | 340                | 346                | +203                               | +142.1%                              | +68                                | +24.3%                               | +6                                 | 395                |
| Staff Nurse/ Staff Midwife               | 862                | 1,057              | 1,132              | 1,113              | +251                               | +29.1%                               | +56                                | +5.3%                                | -19                                | 1,441              |
| Public Health Nurse                      | 1,513              | 1,477              | 1,453              | 1,469              | -45                                | -3.0%                                | -8                                 | -0.6%                                | +16                                | 1,764              |
| Post-registration Nurse/ Midwife Student | 96                 | 96                 | 25                 | 76                 | -20                                | -20.6%                               | -20                                | -20.6%                               | +51                                | 95                 |
| Nursing/ Midwifery Student               | 96                 | 96                 | 25                 | 76                 | -20                                | -20.6%                               | -20                                | -20.6%                               | +51                                | 95                 |
| Nursing/ Midwifery other                 | 4                  | 5                  | 5                  | 3                  | -0                                 | -9.7%                                | -2                                 | -30.6%                               | -1                                 | 4                  |
| Nursing & Midwifery                      | 2,976              | 3,389              | 3,442              | 3,495              | +519                               | +17.4%                               | +106                               | +3.1%                                | +53                                | 4,243              |
| Therapy Professions                      | 1,733              | 2,162              | 2,190              | 2,210              | +477                               | +27.5%                               | +48                                | +2.2%                                | +20                                | 2,614              |
| Health Science/ Diagnostics              | 82                 | 99                 | 100                | 99                 | +17                                | +20.8%                               | -0                                 | -0.1%                                | -1                                 | 109                |
| Social Care                              | 35                 | 39                 | 39                 | 43                 | +8                                 | +21.2%                               | +4                                 | +11.6%                               | +4                                 | 47                 |
| Social Workers                           | 139                | 195                | 202                | 202                | +63                                | +45.4%                               | +7                                 | +3.7%                                | +0                                 | 223                |
| Psychologists                            | 303                | 292                | 296                | 303                | +0                                 | +0.1%                                | +11                                | +3.9%                                | +7                                 | 359                |
| Pharmacy                                 | 58                 | 68                 | 74                 | 72                 | +14                                | +25.0%                               | +4                                 | +6.1%                                | -2                                 | 86                 |
| H&SC, Other                              | 209                | 255                | 256                | 253                | +44                                | +20.9%                               | -2                                 | -0.8%                                | -4                                 | 307                |
| Health & Social Care Professionals       | 2,559              | 3,109              | 3,158              | 3,183              | +623                               | +24.4%                               | +73                                | +2.4%                                | +25                                | 3,745              |
| Management (VIII & above)                | 306                | 253                | 242                | 243                | -62                                | -20.4%                               | -10                                | -4.0%                                | +1                                 | 255                |
| Administrative/ Supervisory (V to VII)   | 623                | 762                | 801                | 813                | +190                               | +30.5%                               | +51                                | +6.7%                                | +12                                | 877                |
| Clerical (III & IV)                      | 1,746              | 1,847              | 1,963              | 1,982              | +235                               | +13.5%                               | +135                               | +7.3%                                | +18                                | 2,290              |
| Management & Administrative              | 2,675              | 2,862              | 3,007              | 3,038              | +363                               | +13.6%                               | +176                               | +6.2%                                | +31                                | 3,422              |
| Support                                  | 346                | 327                | 324                | 329                | -16                                | -4.8%                                | +3                                 | +0.8%                                | +6                                 | 480                |
| Maintenance/ Technical                   | 59                 | 36                 | 32                 | 33                 | -27                                | -45.1%                               | -3                                 | -8.5%                                | +0                                 | 37                 |
| General Support                          | 405                | 362                | 356                | 362                | -43                                | -10.7%                               | -0                                 | -0.1%                                | +6                                 | 517                |
| Home Help                                | 18                 | 15                 | 18                 | 19                 | +1                                 | +5.7%                                | +4                                 | +29.4%                               | +1                                 | 44                 |
| Health Care Assistants                   | 254                | 466                | 405                | 409                | +155                               | +61.1%                               | -57                                | -12.3%                               | +4                                 | 478                |
| Care, other                              | 723                | 827                | 800                | 789                | +66                                | +9.2%                                | -38                                | -4.6%                                | -11                                | 954                |
| Patient & Client Care                    | 995                | 1,308              | 1,223              | 1,217              | +222                               | +22.4%                               | -90                                | -6.9%                                | -6                                 | 1,476              |

## WTE Change by Staff Category

WTE change since DEC 2019 WTE change since DEC 2021 WTE change since DEC 2022 WTE change since SEP 2022