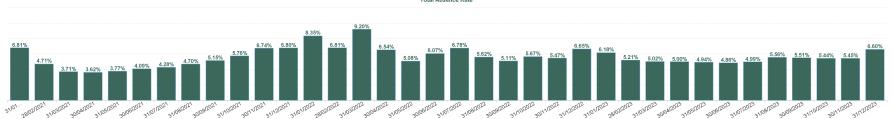

#### **Total Absence Rate**

% of Absence Non Covid-19 / Covid-19

| Health Service Covid 19 Absence Rate -<br>by Hospital & Staff Category: Feb 2024 | Non<br>Covid-19<br>absence | Covid-19<br>absence | Total<br>absence<br>rate | Medical &<br>Dental | Nursing &<br>Midwifery | Health & Social<br>Care<br>Professionals | Management &<br>Administrative | General<br>Support | Patient & Client<br>Care |
|----------------------------------------------------------------------------------|----------------------------|---------------------|--------------------------|---------------------|------------------------|------------------------------------------|--------------------------------|--------------------|--------------------------|
| PC                                                                               | 5.85%                      | 0.31%               | 6.16%                    | 0.26%               | 0.37%                  | 0.19%                                    | 0.18%                          | 0.73%              | 0.50%                    |
| Cavan/ Monaghan                                                                  | 5.53%                      | 0.19%               | 5.72%                    | 0.00%               | 0.15%                  | 0.33%                                    | 0.15%                          | 0.32%              | 0.16%                    |
| CHO 1                                                                            | 5.53%                      | 0.19%               | 5.72%                    | 0.00%               | 0.15%                  | 0.33%                                    | 0.15%                          | 0.32%              | 0.16%                    |
| Galway                                                                           | 4.72%                      | 0.14%               | 4.87%                    | 0.00%               | 0.18%                  | 0.16%                                    | 0.20%                          | 0.00%              | 0.07%                    |
| CHO 2                                                                            | 4.72%                      | 0.14%               | 4.87%                    | 0.00%               | 0.18%                  | 0.16%                                    | 0.20%                          | 0.00%              | 0.07%                    |
| Clare                                                                            | 6.67%                      | 0.25%               | 6.91%                    | 0.00%               | 0.17%                  | 0.38%                                    | 0.22%                          | 0.00%              | 0.43%                    |
| Limerick                                                                         | 8.84%                      | 0.00%               | 8.84%                    |                     | 0.00%                  | 0.00%                                    | 0.00%                          | 0.00%              | 0.00%                    |
| CHO 3                                                                            | 7.92%                      | 0.10%               | 8.03%                    | 0.00%               | 0.04%                  | 0.32%                                    | 0.17%                          | 0.00%              | 0.32%                    |
| Cork North                                                                       | 4.84%                      | 0.10%               | 4.94%                    | 0.09%               | 0.15%                  | 0.03%                                    | 0.09%                          | 0.00%              | 0.14%                    |
| Cork South Lee                                                                   | 5.68%                      | 2.26%               | 7.95%                    | 0.00%               | 3.07%                  | 0.00%                                    | 0.00%                          | 3.70%              | 2.63%                    |
| CHO 4                                                                            | 5.03%                      | 0.57%               | 5.60%                    | 0.09%               | 1.06%                  | 0.03%                                    | 0.08%                          | 2.86%              | 0.92%                    |
| Carlow/ Kilkenny                                                                 | 6.27%                      | 0.44%               | 6.70%                    | 1.01%               | 0.10%                  | 0.58%                                    | 0.13%                          | 0.00%              | 1.59%                    |
| CHO 5                                                                            | 6.27%                      | 0.44%               | 6.70%                    | 1.01%               | 0.10%                  | 0.58%                                    | 0.13%                          | 0.00%              | 1.59%                    |
| Dublin South-East                                                                | 5.07%                      | 0.14%               | 5.20%                    | 0.00%               | 0.17%                  | 0.10%                                    | 0.22%                          | 0.00%              | 0.14%                    |
| Wicklow                                                                          | 5.99%                      | 0.34%               | 6.33%                    | 0.00%               | 0.55%                  | 6.08%                                    | 0.00%                          | 0.00%              | 0.00%                    |
| CHO 6                                                                            | 5.21%                      | 0.17%               | 5.37%                    | 0.00%               | 0.23%                  | 0.24%                                    | 0.19%                          | 0.00%              | 0.10%                    |
| Dublin South City                                                                | 5.72%                      | 0.32%               | 6.05%                    | 0.28%               | 0.34%                  | 0.00%                                    | 0.08%                          | 1.07%              | 0.71%                    |
| Dublin South East/ Wicklow                                                       | 6.32%                      | 0.06%               | 6.37%                    | 0.00%               | 0.00%                  | 0.16%                                    | 0.00%                          | 0.00%              | 0.00%                    |
| CHO 7                                                                            | 5.75%                      | 0.31%               | 6.06%                    | 0.25%               | 0.34%                  | 0.01%                                    | 0.07%                          | 1.03%              | 0.67%                    |
| Laois /Offaly                                                                    | 5.89%                      | 0.28%               | 6.17%                    | 0.00%               | 0.54%                  | 0.08%                                    | 0.24%                          | 0.81%              | 0.22%                    |
| CHO 8                                                                            | 5.89%                      | 0.28%               | 6.17%                    | 0.00%               | 0.54%                  | 0.08%                                    | 0.24%                          | 0.81%              | 0.22%                    |
| Dublin North                                                                     | 5.92%                      | 0.49%               | 6.41%                    | 1.06%               | 0.74%                  | 0.16%                                    | 0.48%                          | 0.00%              | 0.24%                    |
| CHO 9                                                                            | 5.92%                      | 0.49%               | 6.41%                    | 1.06%               | 0.74%                  | 0.16%                                    | 0.48%                          | 0.00%              | 0.24%                    |
| Other Community Services                                                         | 5.28%                      | 0.04%               | 5.32%                    | 0.00%               | 0.00%                  | 0.16%                                    | 0.00%                          | 0.00%              | 0.00%                    |
| Other Community Services                                                         | 5.28%                      | 0.04%               | 5.32%                    | 0.00%               | 0.00%                  | 0.16%                                    | 0.00%                          | 0.00%              | 0.00%                    |
| Community Services                                                               | 5.85%                      | 0.31%               | 6.16%                    | 0.26%               | 0.37%                  | 0.19%                                    | 0.18%                          | 0.73%              | 0.50%                    |