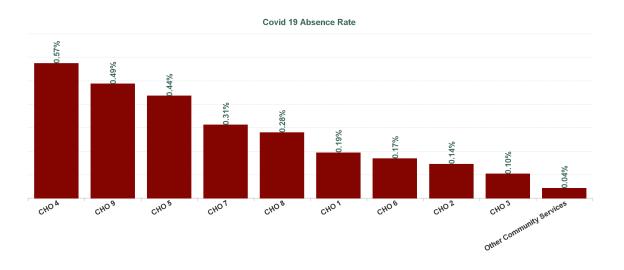

| Health Service Absence Rate - by<br>Hospital Group: Feb 2024 | Certified<br>absence | Self- certified<br>absence | Non Covid-19<br>absence | Covid-19<br>Absence | Total absence<br>rate | % Non<br>Covid-19<br>absence | % Covid-19<br>absence |
|--------------------------------------------------------------|----------------------|----------------------------|-------------------------|---------------------|-----------------------|------------------------------|-----------------------|
| PC                                                           | 5.46%                | 0.40%                      | 5.85%                   | 0.31%               | 6.16%                 | 95.01%                       | 4.99%                 |
| CHO 1                                                        | 5.15%                | 0.37%                      | 5.53%                   | 0.19%               | 5.72%                 | 96.63%                       | 3.37%                 |
| CHO 2                                                        | 4.48%                | 0.24%                      | 4.72%                   | 0.14%               | 4.87%                 | 97.02%                       | 2.98%                 |
| CHO 3                                                        | 7.72%                | 0.21%                      | 7.92%                   | 0.10%               | 8.03%                 | 98.71%                       | 1.29%                 |
| CHO 4                                                        | 4.58%                | 0.45%                      | 5.03%                   | 0.57%               | 5.60%                 | 89.75%                       | 10.25%                |
| CHO 5                                                        | 5.82%                | 0.44%                      | 6.27%                   | 0.44%               | 6.70%                 | 93.51%                       | 6.49%                 |
| CHO 6                                                        | 4.78%                | 0.42%                      | 5.21%                   | 0.17%               | 5.37%                 | 96.86%                       | 3.14%                 |
| CHO 7                                                        | 5.26%                | 0.49%                      | 5.75%                   | 0.31%               | 6.06%                 | 94.85%                       | 5.15%                 |
| CHO 8                                                        | 5.50%                | 0.39%                      | 5.89%                   | 0.28%               | 6.17%                 | 95.47%                       | 4.53%                 |
| CHO 9                                                        | 5.37%                | 0.55%                      | 5.92%                   | 0.49%               | 6.41%                 | 92.40%                       | 7.60%                 |
| Other Community Services                                     | 4.70%                | 0.58%                      | 5.28%                   | 0.04%               | 5.32%                 | 99.21%                       | 0.79%                 |