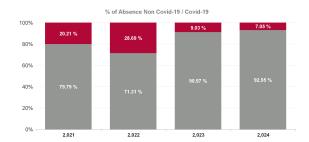

#### **Total Absence Rate**

% of Absence Non Covid-19 / Covid-19

| Health Service Covid 19 Absence Rate -<br>by Hospital & Staff Category: Feb 2024 | Non<br>Covid-19<br>absence | Covid-19<br>absence | Total<br>absence<br>rate | Medical &<br>Dental | Nursing &<br>Midwifery | Health & Social<br>Care<br>Professionals | Management &<br>Administrative | General<br>Support | Patient & Client<br>Care |
|----------------------------------------------------------------------------------|----------------------------|---------------------|--------------------------|---------------------|------------------------|------------------------------------------|--------------------------------|--------------------|--------------------------|
| PC                                                                               | 5.85%                      | 0.31%               | 6.16%                    | 0.26%               | 0.37%                  | 0.19%                                    | 0.18%                          | 0.73%              | 0.50%                    |
| Cavan/ Monaghan                                                                  | 5.53%                      | 0.19%               | 5.72%                    | 0.00%               | 0.15%                  | 0.33%                                    | 0.15%                          | 0.32%              | 0.16%                    |
| CHO 1                                                                            | 5.53%                      | 0.19%               | 5.72%                    | 0.00%               | 0.15%                  | 0.33%                                    | 0.15%                          | 0.32%              | 0.16%                    |
| Galway                                                                           | 4.72%                      | 0.14%               | 4.87%                    | 0.00%               | 0.18%                  | 0.16%                                    | 0.20%                          | 0.00%              | 0.07%                    |
| CHO 2                                                                            | 4.72%                      | 0.14%               | 4.87%                    | 0.00%               | 0.18%                  | 0.16%                                    | 0.20%                          | 0.00%              | 0.07%                    |
| Clare                                                                            | 6.67%                      | 0.25%               | 6.91%                    | 0.00%               | 0.17%                  | 0.38%                                    | 0.22%                          | 0.00%              | 0.43%                    |
| Limerick                                                                         | 8.84%                      | 0.00%               | 8.84%                    |                     | 0.00%                  | 0.00%                                    | 0.00%                          | 0.00%              | 0.00%                    |
| CHO 3                                                                            | 7.92%                      | 0.10%               | 8.03%                    | 0.00%               | 0.04%                  | 0.32%                                    | 0.17%                          | 0.00%              | 0.32%                    |
| Cork North                                                                       | 4.84%                      | 0.10%               | 4.94%                    | 0.09%               | 0.15%                  | 0.03%                                    | 0.09%                          | 0.00%              | 0.14%                    |
| Cork South Lee                                                                   | 5.68%                      | 2.26%               | 7.95%                    | 0.00%               | 3.07%                  | 0.00%                                    | 0.00%                          | 3.70%              | 2.63%                    |
| CHO 4                                                                            | 5.03%                      | 0.57%               | 5.60%                    | 0.09%               | 1.06%                  | 0.03%                                    | 0.08%                          | 2.86%              | 0.92%                    |
| Carlow/ Kilkenny                                                                 | 6.27%                      | 0.44%               | 6.70%                    | 1.01%               | 0.10%                  | 0.58%                                    | 0.13%                          | 0.00%              | 1.59%                    |
| CHO 5                                                                            | 6.27%                      | 0.44%               | 6.70%                    | 1.01%               | 0.10%                  | 0.58%                                    | 0.13%                          | 0.00%              | 1.59%                    |
| Dublin South-East                                                                | 5.07%                      | 0.14%               | 5.20%                    | 0.00%               | 0.17%                  | 0.10%                                    | 0.22%                          | 0.00%              | 0.14%                    |
| Wicklow                                                                          | 5.99%                      | 0.34%               | 6.33%                    | 0.00%               | 0.55%                  | 6.08%                                    | 0.00%                          | 0.00%              | 0.00%                    |
| CHO 6                                                                            | 5.21%                      | 0.17%               | 5.37%                    | 0.00%               | 0.23%                  | 0.24%                                    | 0.19%                          | 0.00%              | 0.10%                    |
| Dublin South City                                                                | 5.72%                      | 0.32%               | 6.05%                    | 0.28%               | 0.34%                  | 0.00%                                    | 0.08%                          | 1.07%              | 0.71%                    |
| Dublin South East/ Wicklow                                                       | 6.32%                      | 0.06%               | 6.37%                    | 0.00%               | 0.00%                  | 0.16%                                    | 0.00%                          | 0.00%              | 0.00%                    |
| CHO 7                                                                            | 5.75%                      | 0.31%               | 6.06%                    | 0.25%               | 0.34%                  | 0.01%                                    | 0.07%                          | 1.03%              | 0.67%                    |
| Laois /Offaly                                                                    | 5.89%                      | 0.28%               | 6.17%                    | 0.00%               | 0.54%                  | 0.08%                                    | 0.24%                          | 0.81%              | 0.22%                    |
| CHO 8                                                                            | 5.89%                      | 0.28%               | 6.17%                    | 0.00%               | 0.54%                  | 0.08%                                    | 0.24%                          | 0.81%              | 0.22%                    |
| Dublin North                                                                     | 5.92%                      | 0.49%               | 6.41%                    | 1.06%               | 0.74%                  | 0.16%                                    | 0.48%                          | 0.00%              | 0.24%                    |
| CHO 9                                                                            | 5.92%                      | 0.49%               | 6.41%                    | 1.06%               | 0.74%                  | 0.16%                                    | 0.48%                          | 0.00%              | 0.24%                    |
| Other Community Services                                                         | 5.28%                      | 0.04%               | 5.32%                    | 0.00%               | 0.00%                  | 0.16%                                    | 0.00%                          | 0.00%              | 0.00%                    |
| Other Community Services                                                         | 5.28%                      | 0.04%               | 5.32%                    | 0.00%               | 0.00%                  | 0.16%                                    | 0.00%                          | 0.00%              | 0.00%                    |
| Community Services                                                               | 5.85%                      | 0.31%               | 6.16%                    | 0.26%               | 0.37%                  | 0.19%                                    | 0.18%                          | 0.73%              | 0.50%                    |