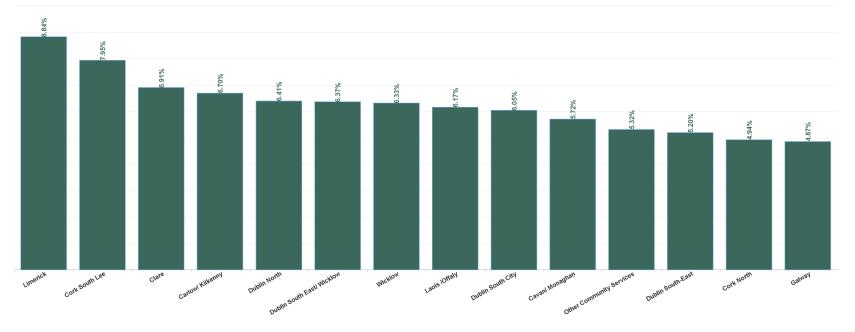

4

| Health Service Absence<br>Rate - by HG, CHO/Care<br>Group & Staff Category:<br>Feb 2024 | Certified<br>absence | Self-<br>certified<br>absence | Non<br>Covid-19<br>absence | Covid-19<br>Absence | Total<br>absence<br>rate | Medical &<br>Dental | Nursing &<br>Midwifery | Health & Social<br>Care<br>Professionals | Management &<br>Administrative | General<br>Support | Patient & Client<br>Care |
|-----------------------------------------------------------------------------------------|----------------------|-------------------------------|----------------------------|---------------------|--------------------------|---------------------|------------------------|------------------------------------------|--------------------------------|--------------------|--------------------------|
| Total                                                                                   | 5.46%                | 0.40%                         | 5.85%                      | 0.31%               | 6.16%                    | 3.52%               | 7.18%                  | 4.75%                                    | 6.32%                          | 7.52%              | 7.08%                    |
| Cavan/ Monaghan                                                                         | 5.15%                | 0.37%                         | 5.53%                      | 0.19%               | 5.72%                    | 4.27%               | 6.04%                  | 4.96%                                    | 6.13%                          | 5.45%              | 6.56%                    |
| CHO 1                                                                                   | 5.15%                | 0.37%                         | 5.53%                      | 0.19%               | 5.72%                    | 4.27%               | 6.04%                  | 4.96%                                    | 6.13%                          | 5.45%              | 6.56%                    |
| Galway                                                                                  | 4.48%                | 0.24%                         | 4.72%                      | 0.14%               | 4.87%                    | 4.40%               | 4.81%                  | 4.59%                                    | 5.88%                          | 2.61%              | 5.02%                    |
| CHO 2                                                                                   | 4.48%                | 0.24%                         | 4.72%                      | 0.14%               | 4.87%                    | 4.40%               | 4.81%                  | 4.59%                                    | 5.88%                          | 2.61%              | 5.02%                    |
| Clare                                                                                   | 6.18%                | 0.49%                         | 6.67%                      | 0.25%               | 6.91%                    | 2.93%               | 8.61%                  | 5.79%                                    | 7.41%                          | 2.92%              | 8.20%                    |
| Limerick                                                                                | 8.84%                | 0.00%                         | 8.84%                      | 0.00%               | 8.84%                    |                     | 8.91%                  | 4.28%                                    | 8.25%                          | 10.31%             | 12.48%                   |
| CHO 3                                                                                   | 7.72%                | 0.21%                         | 7.92%                      | 0.10%               | 8.03%                    | 2.93%               | 8.84%                  | 5.55%                                    | 7.60%                          | 8.14%              | 9.28%                    |
| Cork North                                                                              | 4.45%                | 0.39%                         | 4.84%                      | 0.10%               | 4.94%                    | 1.71%               | 5.60%                  | 5.47%                                    | 5.17%                          | 2.40%              | 4.66%                    |
| Cork South Lee                                                                          | 5.02%                | 0.66%                         | 5.68%                      | 2.26%               | 7.95%                    | 0.00%               | 7.98%                  | 0.29%                                    | 0.41%                          | 19.02%             | 11.86%                   |
| CHO 4                                                                                   | 4.58%                | 0.45%                         | 5.03%                      | 0.57%               | 5.60%                    | 1.55%               | 6.35%                  | 5.07%                                    | 4.49%                          | 15.22%             | 6.91%                    |
| Carlow/ Kilkenny                                                                        | 5.82%                | 0.44%                         | 6.27%                      | 0.44%               | 6.70%                    | 2.21%               | 8.44%                  | 5.98%                                    | 7.59%                          | 5.07%              | 5.20%                    |
| CHO 5                                                                                   | 5.82%                | 0.44%                         | 6.27%                      | 0.44%               | 6.70%                    | 2.21%               | 8.44%                  | 5.98%                                    | 7.59%                          | 5.07%              | 5.20%                    |
| Dublin South-East                                                                       | 4.65%                | 0.41%                         | 5.07%                      | 0.14%               | 5.20%                    | 1.98%               | 4.72%                  | 4.01%                                    | 7.22%                          | 0.80%              | 9.47%                    |
| Wicklow                                                                                 | 5.51%                | 0.47%                         | 5.99%                      | 0.34%               | 6.33%                    | 16.90%              | 7.49%                  | 18.79%                                   | 6.49%                          | 0.37%              | 0.50%                    |
| CHO 6                                                                                   | 4.78%                | 0.42%                         | 5.21%                      | 0.17%               | 5.37%                    | 4.34%               | 5.12%                  | 4.35%                                    | 7.12%                          | 0.56%              | 6.51%                    |
| Dublin South City                                                                       | 5.25%                | 0.48%                         | 5.72%                      | 0.32%               | 6.05%                    | 3.71%               | 6.12%                  | 3.95%                                    | 6.43%                          | 7.30%              | 8.93%                    |
| Dublin South East/ Wicklow                                                              | 5.51%                | 0.80%                         | 6.32%                      | 0.06%               | 6.37%                    | 6.84%               | 12.00%                 | 4.72%                                    | 0.36%                          | 11.98%             | 10.89%                   |
| CHO 7                                                                                   | 5.26%                | 0.49%                         | 5.75%                      | 0.31%               | 6.06%                    | 3.99%               | 6.21%                  | 4.01%                                    | 6.15%                          | 7.47%              | 9.02%                    |
| Laois /Offaly                                                                           | 5.50%                | 0.39%                         | 5.89%                      | 0.28%               | 6.17%                    | 3.61%               | 8.40%                  | 4.91%                                    | 6.54%                          | 5.81%              | 3.69%                    |
| CHO 8                                                                                   | 5.50%                | 0.39%                         | 5.89%                      | 0.28%               | 6.17%                    | 3.61%               | 8.40%                  | 4.91%                                    | 6.54%                          | 5.81%              | 3.69%                    |
| Dublin North                                                                            | 5.37%                | 0.55%                         | 5.92%                      | 0.49%               | 6.41%                    | 4.63%               | 7.25%                  | 3.67%                                    | 7.93%                          | 10.17%             | 7.81%                    |
| CHO 9                                                                                   | 5.37%                | 0.55%                         | 5.92%                      | 0.49%               | 6.41%                    | 4.63%               | 7.25%                  | 3.67%                                    | 7.93%                          | 10.17%             | 7.81%                    |
| Other Community Services                                                                | 4.70%                | 0.58%                         | 5.28%                      | 0.04%               | 5.32%                    | 6.37%               | 12.00%                 | 4.72%                                    | 1.97%                          | 11.98%             | 10.89%                   |
| Other Community Services                                                                | 4.70%                | 0.58%                         | 5.28%                      | 0.04%               | 5.32%                    | 6.37%               | 12.00%                 | 4.72%                                    | 1.97%                          | 11.98%             | 10.89%                   |
| Community Services                                                                      | 5.46%                | 0.40%                         | 5.85%                      | 0.31%               | 6.16%                    | 3.52%               | 7.18%                  | 4.75%                                    | 6.32%                          | 7.52%              | 7.08%                    |