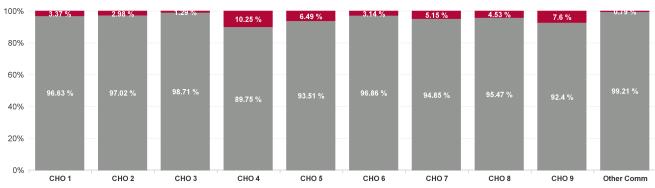

| Health Service Absence Rate - by<br>Hospital Group: Feb 2024 | Certified<br>absence | Self- certified<br>absence | Non Covid-19<br>absence | Covid-19<br>Absence | Total absence<br>rate | % Non<br>Covid-19<br>absence | % Covid-19<br>absence |
|--------------------------------------------------------------|----------------------|----------------------------|-------------------------|---------------------|-----------------------|------------------------------|-----------------------|
| PC                                                           | 5.46%                | 0.40%                      | 5.85%                   | 0.31%               | 6.16%                 | 95.01%                       | 4.99%                 |
| CHO 1                                                        | 5.15%                | 0.37%                      | 5.53%                   | 0.19%               | 5.72%                 | 96.63%                       | 3.37%                 |
| CHO 2                                                        | 4.48%                | 0.24%                      | 4.72%                   | 0.14%               | 4.87%                 | 97.02%                       | 2.98%                 |
| CHO 3                                                        | 7.72%                | 0.21%                      | 7.92%                   | 0.10%               | 8.03%                 | 98.71%                       | 1.29%                 |
| CHO 4                                                        | 4.58%                | 0.45%                      | 5.03%                   | 0.57%               | 5.60%                 | 89.75%                       | 10.25%                |
| CHO 5                                                        | 5.82%                | 0.44%                      | 6.27%                   | 0.44%               | 6.70%                 | 93.51%                       | 6.49%                 |
| CHO 6                                                        | 4.78%                | 0.42%                      | 5.21%                   | 0.17%               | 5.37%                 | 96.86%                       | 3.14%                 |
| CHO 7                                                        | 5.26%                | 0.49%                      | 5.75%                   | 0.31%               | 6.06%                 | 94.85%                       | 5.15%                 |
| CHO 8                                                        | 5.50%                | 0.39%                      | 5.89%                   | 0.28%               | 6.17%                 | 95.47%                       | 4.53%                 |
| CHO 9                                                        | 5.37%                | 0.55%                      | 5.92%                   | 0.49%               | 6.41%                 | 92.40%                       | 7.60%                 |
| Other Community Services                                     | 4.70%                | 0.58%                      | 5.28%                   | 0.04%               | 5.32%                 | 99.21%                       | 0.79%                 |