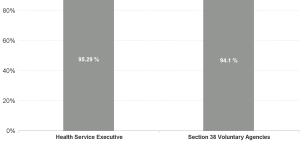

| Health Service Absence Rate -<br>by Admin : Feb 2024 | Certified<br>absence | Self-<br>certified<br>absence | Non<br>Covid-19<br>absence | Covid-19<br>Absensce | Total<br>absence<br>rate | Medie<br>Der |       | Nursing &<br>Midwifery | Health &<br>Social Care<br>Profession<br>als | Manageme<br>nt &<br>Administra<br>tive | General<br>Support | Patient &<br>Client Care |
|------------------------------------------------------|----------------------|-------------------------------|----------------------------|----------------------|--------------------------|--------------|-------|------------------------|----------------------------------------------|----------------------------------------|--------------------|--------------------------|
| Total                                                | 5.46%                | 0.40%                         | 5.85%                      | 0.31%                | 6.16%                    |              | 3.52% | 7.18%                  | 4.75%                                        | 6.32%                                  | 7.52%              | 7.08%                    |
| Health Service Executive                             | 5.18%                | 0.42%                         | 5.60%                      | 0.28%                | 5.88%                    |              | 3.45% | 6.68%                  | 4.83%                                        | 6.52%                                  | 6.37%              | 7.02%                    |
| Section 38 Voluntary Agencies                        | 6.57%                | 0.29%                         | 6.85%                      | 0.43%                | 7.28%                    |              | 4.18% | 8.21%                  | 3.49%                                        | 4.63%                                  | 8.94%              | 7.27%                    |