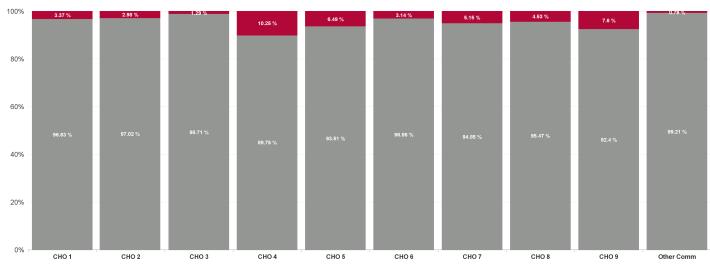

| Health Service Absence Rate - by<br>Hospital Group: Feb 2024 | Certified<br>absence | Self- certified<br>absence | Non Covid-19<br>absence | Covid-19<br>Absence | Total absence<br>rate | % Non<br>Covid-19<br>absence | % Covid-19<br>absence |
|--------------------------------------------------------------|----------------------|----------------------------|-------------------------|---------------------|-----------------------|------------------------------|-----------------------|
| PC                                                           | 5.46%                | 0.40%                      | 5.85%                   | 0.31%               | 6.16%                 | 95.01%                       | 4.99%                 |
| CHO 1                                                        | 5.15%                | 0.37%                      | 5.53%                   | 0.19%               | 5.72%                 | 96.63%                       | 3.37%                 |
| CHO 2                                                        | 4.48%                | 0.24%                      | 4.72%                   | 0.14%               | 4.87%                 | 97.02%                       | 2.98%                 |
| CHO 3                                                        | 7.72%                | 0.21%                      | 7.92%                   | 0.10%               | 8.03%                 | 98.71%                       | 1.29%                 |
| CHO 4                                                        | 4.58%                | 0.45%                      | 5.03%                   | 0.57%               | 5.60%                 | 89.75%                       | 10.25%                |
| CHO 5                                                        | 5.82%                | 0.44%                      | 6.27%                   | 0.44%               | 6.70%                 | 93.51%                       | 6.49%                 |
| CHO 6                                                        | 4.78%                | 0.42%                      | 5.21%                   | 0.17%               | 5.37%                 | 96.86%                       | 3.14%                 |
| CHO 7                                                        | 5.26%                | 0.49%                      | 5.75%                   | 0.31%               | 6.06%                 | 94.85%                       | 5.15%                 |
| CHO 8                                                        | 5.50%                | 0.39%                      | 5.89%                   | 0.28%               | 6.17%                 | 95.47%                       | 4.53%                 |
| CHO 9                                                        | 5.37%                | 0.55%                      | 5.92%                   | 0.49%               | 6.41%                 | 92.40%                       | 7.60%                 |
| Other Community Services                                     | 4.70%                | 0.58%                      | 5.28%                   | 0.04%               | 5.32%                 | 99.21%                       | 0.79%                 |