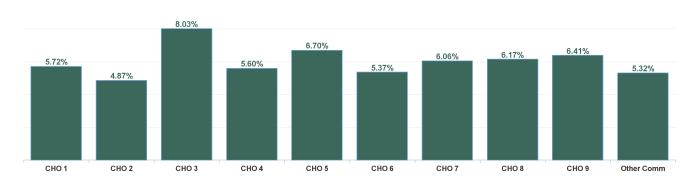

| Health Service Absence Rate - by<br>Hospital Group: Feb 2024 | Certified<br>absence | Self- certified<br>absence | Non Covid-19<br>absence | Covid-19<br>Absence | Total absence<br>rate | % Non<br>Covid-19<br>absence | % Covid-19<br>absence |
|--------------------------------------------------------------|----------------------|----------------------------|-------------------------|---------------------|-----------------------|------------------------------|-----------------------|
| PC                                                           | 5.46%                | 0.40%                      | 5.85%                   | 0.31%               | 6.16%                 | 95.01%                       | 4.99%                 |
| CHO 1                                                        | 5.15%                | 0.37%                      | 5.53%                   | 0.19%               | 5.72%                 | 96.63%                       | 3.37%                 |
| CHO 2                                                        | 4.48%                | 0.24%                      | 4.72%                   | 0.14%               | 4.87%                 | 97.02%                       | 2.98%                 |
| CHO 3                                                        | 7.72%                | 0.21%                      | 7.92%                   | 0.10%               | 8.03%                 | 98.71%                       | 1.29%                 |
| CHO 4                                                        | 4.58%                | 0.45%                      | 5.03%                   | 0.57%               | 5.60%                 | 89.75%                       | 10.25%                |
| CHO 5                                                        | 5.82%                | 0.44%                      | 6.27%                   | 0.44%               | 6.70%                 | 93.51%                       | 6.49%                 |
| CHO 6                                                        | 4.78%                | 0.42%                      | 5.21%                   | 0.17%               | 5.37%                 | 96.86%                       | 3.14%                 |
| CHO 7                                                        | 5.26%                | 0.49%                      | 5.75%                   | 0.31%               | 6.06%                 | 94.85%                       | 5.15%                 |
| CHO 8                                                        | 5.50%                | 0.39%                      | 5.89%                   | 0.28%               | 6.17%                 | 95.47%                       | 4.53%                 |
| CHO 9                                                        | 5.37%                | 0.55%                      | 5.92%                   | 0.49%               | 6.41%                 | 92.40%                       | 7.60%                 |
| Other Community Services                                     | 4.70%                | 0.58%                      | 5.28%                   | 0.04%               | 5.32%                 | 99.21%                       | 0.79%                 |