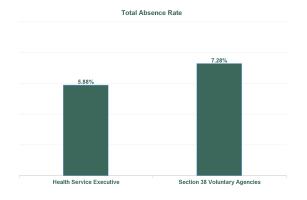

| Health Service Absence Rate -<br>by Admin : Feb 2024 | Certified<br>absence | Self-<br>certified<br>absence | Non<br>Covid-19<br>absence | Covid-19<br>Absensce | Total<br>absence<br>rate | Medie<br>Der |       | Nursing &<br>Midwifery | Health &<br>Social Care<br>Profession<br>als | Manageme<br>nt &<br>Administra<br>tive | General<br>Support | Patient &<br>Client Care |
|------------------------------------------------------|----------------------|-------------------------------|----------------------------|----------------------|--------------------------|--------------|-------|------------------------|----------------------------------------------|----------------------------------------|--------------------|--------------------------|
| Total                                                | 5.46%                | 0.40%                         | 5.85%                      | 0.31%                | 6.16%                    |              | 3.52% | 7.18%                  | 4.75%                                        | 6.32%                                  | 7.52%              | 7.08%                    |
| Health Service Executive                             | 5.18%                | 0.42%                         | 5.60%                      | 0.28%                | 5.88%                    |              | 3.45% | 6.68%                  | 4.83%                                        | 6.52%                                  | 6.37%              | 7.02%                    |
| Section 38 Voluntary Agencies                        | 6.57%                | 0.29%                         | 6.85%                      | 0.43%                | 7.28%                    |              | 4.18% | 8.21%                  | 3.49%                                        | 4.63%                                  | 8.94%              | 7.27%                    |