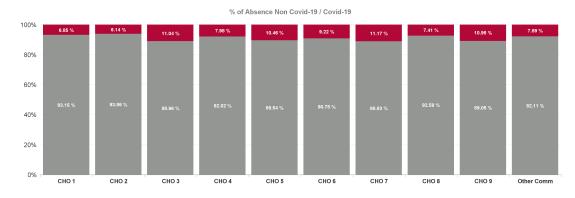

| Health Service Absence Rate - by<br>Hospital Group: Jan 2024 | Certified<br>absence | Self- certified<br>absence | Non Covid-19<br>absence | Covid-19<br>Absence | Total absence<br>rate | % Non<br>Covid-19<br>absence | % Covid-19<br>absence |
|--------------------------------------------------------------|----------------------|----------------------------|-------------------------|---------------------|-----------------------|------------------------------|-----------------------|
| Primary Care                                                 | 5.49%                | 0.55%                      | 6.04%                   | 0.60%               | 6.65%                 | 90.95%                       | 9.05%                 |
| CHO 1                                                        | 5.77%                | 0.52%                      | 6.29%                   | 0.46%               | 6.75%                 | 93.15%                       | 6.85%                 |
| CHO 2                                                        | 5.15%                | 0.33%                      | 5.48%                   | 0.36%               | 5.84%                 | 93.86%                       | 6.14%                 |
| CHO 3                                                        | 5.95%                | 0.43%                      | 6.39%                   | 0.79%               | 7.18%                 | 88.96%                       | 11.04%                |
| CHO 4                                                        | 4.85%                | 0.63%                      | 5.48%                   | 0.48%               | 5.96%                 | 92.02%                       | 7.98%                 |
| CHO 5                                                        | 6.87%                | 0.65%                      | 7.52%                   | 0.88%               | 8.40%                 | 89.54%                       | 10.46%                |
| CHO 6                                                        | 5.24%                | 0.53%                      | 5.77%                   | 0.59%               | 6.36%                 | 90.78%                       | 9.22%                 |
| CHO 7                                                        | 5.14%                | 0.66%                      | 5.79%                   | 0.73%               | 6.52%                 | 88.83%                       | 11.17%                |
| CHO 8                                                        | 5.51%                | 0.46%                      | 5.97%                   | 0.48%               | 6.45%                 | 92.59%                       | 7.41%                 |
| CHO 9                                                        | 5.64%                | 0.62%                      | 6.27%                   | 0.77%               | 7.04%                 | 89.05%                       | 10.95%                |
| Other Community Services                                     | 3.64%                | 0.71%                      | 4.35%                   | 0.37%               | 4.73%                 | 92.11%                       | 7.89%                 |