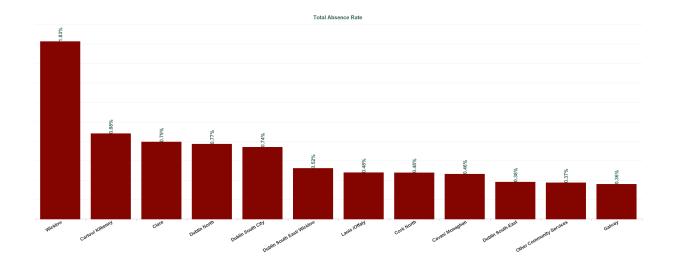

4

| Health Service Absence<br>Rate - by HG, CHO/Care<br>Group & Staff Category:<br>Jan 2024 | Certified<br>absence | Self-<br>certified<br>absence | Non<br>Covid-19<br>absence | Covid-19<br>Absence | Total<br>absence<br>rate | Medical &<br>Dental | Nursing &<br>Midwifery | Health & Social<br>Care<br>Professionals | Management &<br>Administrative | General<br>Support | Patient & Client<br>Care |
|-----------------------------------------------------------------------------------------|----------------------|-------------------------------|----------------------------|---------------------|--------------------------|---------------------|------------------------|------------------------------------------|--------------------------------|--------------------|--------------------------|
| Total                                                                                   | 5.49%                | 0.55%                         | 6.04%                      | 0.60%               | 6.65%                    | 4.21%               | 7.55%                  | 5.27%                                    | 7.39%                          | 6.35%              | 7.88%                    |
| Cavan/ Monaghan                                                                         | 5.77%                | 0.52%                         | 6.29%                      | 0.46%               | 6.75%                    | 2.64%               | 7.02%                  | 5.61%                                    | 7.55%                          | 6.57%              | 9.42%                    |
| CHO 1                                                                                   | 5.77%                | 0.52%                         | 6.29%                      | 0.46%               | 6.75%                    | 2.64%               | 7.02%                  | 5.61%                                    | 7.55%                          | 6.57%              | 9.42%                    |
| Galway                                                                                  | 5.15%                | 0.33%                         | 5.48%                      | 0.36%               | 5.84%                    | 7.84%               | 4.35%                  | 4.75%                                    | 9.31%                          | 4.65%              | 4.19%                    |
| CHO 2                                                                                   | 5.15%                | 0.33%                         | 5.48%                      | 0.36%               | 5.84%                    | 7.84%               | 4.35%                  | 4.75%                                    | 9.31%                          | 4.65%              | 4.19%                    |
| Clare                                                                                   | 5.95%                | 0.43%                         | 6.39%                      | 0.79%               | 7.18%                    | 2.39%               | 10.16%                 | 6.37%                                    | 7.16%                          | 2.10%              | 5.35%                    |
| CHO 3                                                                                   | 5.95%                | 0.43%                         | 6.39%                      | 0.79%               | 7.18%                    | 2.39%               | 10.16%                 | 6.37%                                    | 7.16%                          | 2.10%              | 5.35%                    |
| Cork North                                                                              | 4.85%                | 0.63%                         | 5.48%                      | 0.48%               | 5.96%                    | 3.16%               | 7.21%                  | 5.53%                                    | 6.16%                          | 5.89%              | 5.53%                    |
| CHO 4                                                                                   | 4.85%                | 0.63%                         | 5.48%                      | 0.48%               | 5.96%                    | 3.16%               | 7.21%                  | 5.53%                                    | 6.16%                          | 5.89%              | 5.53%                    |
| Carlow/ Kilkenny                                                                        | 6.87%                | 0.65%                         | 7.52%                      | 0.88%               | 8.40%                    | 4.77%               | 11.49%                 | 7.41%                                    | 7.20%                          | 6.46%              | 6.84%                    |
| CHO 5                                                                                   | 6.87%                | 0.65%                         | 7.52%                      | 0.88%               | 8.40%                    | 4.77%               | 11.49%                 | 7.41%                                    | 7.20%                          | 6.46%              | 6.84%                    |
| Dublin South-East                                                                       | 4.61%                | 0.49%                         | 5.10%                      | 0.38%               | 5.48%                    | 3.67%               | 5.02%                  | 3.15%                                    | 7.75%                          | 8.72%              | 8.70%                    |
| Wicklow                                                                                 | 8.99%                | 0.80%                         | 9.79%                      | 1.83%               | 11.62%                   | 14.64%              | 17.25%                 | 27.10%                                   | 12.38%                         | 0.37%              | 6.35%                    |
| CHO 6                                                                                   | 5.24%                | 0.53%                         | 5.77%                      | 0.59%               | 6.36%                    | 5.33%               | 6.71%                  | 3.66%                                    | 8.36%                          | 4.32%              | 7.98%                    |
| Dublin South City                                                                       | 5.22%                | 0.64%                         | 5.86%                      | 0.74%               | 6.60%                    | 4.80%               | 6.79%                  | 4.51%                                    | 6.65%                          | 6.60%              | 9.95%                    |
| Dublin South East/ Wicklow                                                              | 3.46%                | 0.94%                         | 4.40%                      | 0.52%               | 4.92%                    | 0.74%               | 15.84%                 | 2.98%                                    | 2.83%                          | 9.54%              | 8.13%                    |
| CHO 7                                                                                   | 5.14%                | 0.66%                         | 5.79%                      | 0.73%               | 6.52%                    | 4.46%               | 6.93%                  | 4.38%                                    | 6.47%                          | 6.71%              | 9.86%                    |
| Laois /Offaly                                                                           | 5.51%                | 0.46%                         | 5.97%                      | 0.48%               | 6.45%                    | 2.96%               | 7.35%                  | 6.16%                                    | 6.77%                          | 6.60%              | 7.11%                    |
| CHO 8                                                                                   | 5.51%                | 0.46%                         | 5.97%                      | 0.48%               | 6.45%                    | 2.96%               | 7.35%                  | 6.16%                                    | 6.77%                          | 6.60%              | 7.11%                    |
| Dublin North                                                                            | 5.64%                | 0.62%                         | 6.27%                      | 0.77%               | 7.04%                    | 6.26%               | 7.41%                  | 3.82%                                    | 9.13%                          | 10.80%             | 9.97%                    |
| CHO 9                                                                                   | 5.64%                | 0.62%                         | 6.27%                      | 0.77%               | 7.04%                    | 6.26%               | 7.41%                  | 3.82%                                    | 9.13%                          | 10.80%             | 9.97%                    |
| Other Community Services                                                                | 3.64%                | 0.71%                         | 4.35%                      | 0.37%               | 4.73%                    | 0.68%               | 15.84%                 | 2.98%                                    | 3.90%                          | 9.54%              | 8.13%                    |
| Other Community Services                                                                | 3.64%                | 0.71%                         | 4.35%                      | 0.37%               | 4.73%                    | 0.68%               | 15.84%                 | 2.98%                                    | 3.90%                          | 9.54%              | 8.13%                    |
| Community Services                                                                      | 5.49%                | 0.55%                         | 6.04%                      | 0.60%               | 6.65%                    | 4.21%               | 7.55%                  | 5.27%                                    | 7.39%                          | 6.35%              | 7.88%                    |