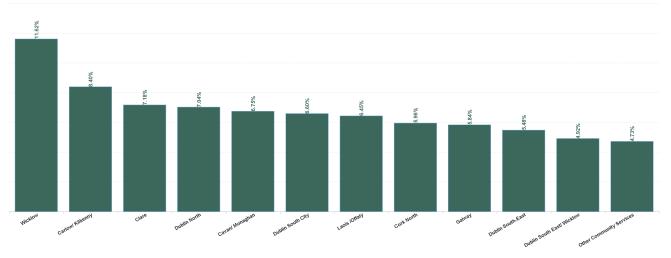

4

| Health Service Absence<br>Rate - by HG, CHO/Care<br>Group & Staff Category:<br>Jan 2024 | Certified<br>absence | Self-<br>certified<br>absence | Non<br>Covid-19<br>absence | Covid-19<br>Absence | Total<br>absence<br>rate | Medical &<br>Dental | Nursing &<br>Midwifery | Health & Social<br>Care<br>Professionals | Management &<br>Administrative | General<br>Support | Patient & Client<br>Care |
|-----------------------------------------------------------------------------------------|----------------------|-------------------------------|----------------------------|---------------------|--------------------------|---------------------|------------------------|------------------------------------------|--------------------------------|--------------------|--------------------------|
| Total                                                                                   | 5.49%                | 0.55%                         | 6.04%                      | 0.60%               | 6.65%                    | 4.21%               | 7.55%                  | 5.27%                                    | 7.39%                          | 6.35%              | 7.88%                    |
| Cavan/ Monaghan                                                                         | 5.77%                | 0.52%                         | 6.29%                      | 0.46%               | 6.75%                    | 2.64%               | 7.02%                  | 5.61%                                    | 7.55%                          | 6.57%              | 9.42%                    |
| CHO 1                                                                                   | 5.77%                | 0.52%                         | 6.29%                      | 0.46%               | 6.75%                    | 2.64%               | 7.02%                  | 5.61%                                    | 7.55%                          | 6.57%              | 9.42%                    |
| Galway                                                                                  | 5.15%                | 0.33%                         | 5.48%                      | 0.36%               | 5.84%                    | 7.84%               | 4.35%                  | 4.75%                                    | 9.31%                          | 4.65%              | 4.19%                    |
| CHO 2                                                                                   | 5.15%                | 0.33%                         | 5.48%                      | 0.36%               | 5.84%                    | 7.84%               | 4.35%                  | 4.75%                                    | 9.31%                          | 4.65%              | 4.19%                    |
| Clare                                                                                   | 5.95%                | 0.43%                         | 6.39%                      | 0.79%               | 7.18%                    | 2.39%               | 10.16%                 | 6.37%                                    | 7.16%                          | 2.10%              | 5.35%                    |
| CHO 3                                                                                   | 5.95%                | 0.43%                         | 6.39%                      | 0.79%               | 7.18%                    | 2.39%               | 10.16%                 | 6.37%                                    | 7.16%                          | 2.10%              | 5.35%                    |
| Cork North                                                                              | 4.85%                | 0.63%                         | 5.48%                      | 0.48%               | 5.96%                    | 3.16%               | 7.21%                  | 5.53%                                    | 6.16%                          | 5.89%              | 5.53%                    |
| CHO 4                                                                                   | 4.85%                | 0.63%                         | 5.48%                      | 0.48%               | 5.96%                    | 3.16%               | 7.21%                  | 5.53%                                    | 6.16%                          | 5.89%              | 5.53%                    |
| Carlow/ Kilkenny                                                                        | 6.87%                | 0.65%                         | 7.52%                      | 0.88%               | 8.40%                    | 4.77%               | 11.49%                 | 7.41%                                    | 7.20%                          | 6.46%              | 6.84%                    |
| CHO 5                                                                                   | 6.87%                | 0.65%                         | 7.52%                      | 0.88%               | 8.40%                    | 4.77%               | 11.49%                 | 7.41%                                    | 7.20%                          | 6.46%              | 6.84%                    |
| Dublin South-East                                                                       | 4.61%                | 0.49%                         | 5.10%                      | 0.38%               | 5.48%                    | 3.67%               | 5.02%                  | 3.15%                                    | 7.75%                          | 8.72%              | 8.70%                    |
| Wicklow                                                                                 | 8.99%                | 0.80%                         | 9.79%                      | 1.83%               | 11.62%                   | 14.64%              | 17.25%                 | 27.10%                                   | 12.38%                         | 0.37%              | 6.35%                    |
| CHO 6                                                                                   | 5.24%                | 0.53%                         | 5.77%                      | 0.59%               | 6.36%                    | 5.33%               | 6.71%                  | 3.66%                                    | 8.36%                          | 4.32%              | 7.98%                    |
| Dublin South City                                                                       | 5.22%                | 0.64%                         | 5.86%                      | 0.74%               | 6.60%                    | 4.80%               | 6.79%                  | 4.51%                                    | 6.65%                          | 6.60%              | 9.95%                    |
| Dublin South East/ Wicklow                                                              | 3.46%                | 0.94%                         | 4.40%                      | 0.52%               | 4.92%                    | 0.74%               | 15.84%                 | 2.98%                                    | 2.83%                          | 9.54%              | 8.13%                    |
| CHO 7                                                                                   | 5.14%                | 0.66%                         | 5.79%                      | 0.73%               | 6.52%                    | 4.46%               | 6.93%                  | 4.38%                                    | 6.47%                          | 6.71%              | 9.86%                    |
| Laois /Offaly                                                                           | 5.51%                | 0.46%                         | 5.97%                      | 0.48%               | 6.45%                    | 2.96%               | 7.35%                  | 6.16%                                    | 6.77%                          | 6.60%              | 7.11%                    |
| CHO 8                                                                                   | 5.51%                | 0.46%                         | 5.97%                      | 0.48%               | 6.45%                    | 2.96%               | 7.35%                  | 6.16%                                    | 6.77%                          | 6.60%              | 7.11%                    |
| Dublin North                                                                            | 5.64%                | 0.62%                         | 6.27%                      | 0.77%               | 7.04%                    | 6.26%               | 7.41%                  | 3.82%                                    | 9.13%                          | 10.80%             | 9.97%                    |
| CHO 9                                                                                   | 5.64%                | 0.62%                         | 6.27%                      | 0.77%               | 7.04%                    | 6.26%               | 7.41%                  | 3.82%                                    | 9.13%                          | 10.80%             | 9.97%                    |
| Other Community Services                                                                | 3.64%                | 0.71%                         | 4.35%                      | 0.37%               | 4.73%                    | 0.68%               | 15.84%                 | 2.98%                                    | 3.90%                          | 9.54%              | 8.13%                    |
| Other Community Services                                                                | 3.64%                | 0.71%                         | 4.35%                      | 0.37%               | 4.73%                    | 0.68%               | 15.84%                 | 2.98%                                    | 3.90%                          | 9.54%              | 8.13%                    |
| Community Services                                                                      | 5.49%                | 0.55%                         | 6.04%                      | 0.60%               | 6.65%                    | 4.21%               | 7.55%                  | 5.27%                                    | 7.39%                          | 6.35%              | 7.88%                    |