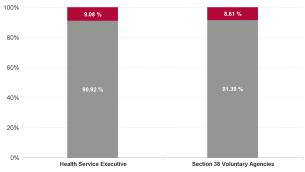

| Health Service Absence Rate -<br>by Admin : Jan 2024 | Certified<br>absence | Self-<br>certified<br>absence | Non<br>Covid-19<br>absence | Covid-19<br>Absensce | Total<br>absence<br>rate | Medical &<br>Dental | Nursing &<br>Midwifery | Health &<br>Social Care<br>Profession<br>als | Manageme<br>nt &<br>Administra<br>tive | General<br>Support | Patient &<br>Client Care |
|------------------------------------------------------|----------------------|-------------------------------|----------------------------|----------------------|--------------------------|---------------------|------------------------|----------------------------------------------|----------------------------------------|--------------------|--------------------------|
| Total                                                | 5.49%                | 0.55%                         | 6.04%                      | 0.60%                | 6.65%                    | 4.219               | 7.55%                  | 5.27%                                        | 7.39%                                  | 6.35%              | 7.88%                    |
| Health Service Executive                             | 5.46%                | 0.54%                         | 6.00%                      | 0.60%                | 6.59%                    | 4.019               | 7.45%                  | 5.24%                                        | 7.42%                                  | 6.78%              | 7.90%                    |
| Section 38 Voluntary Agencies                        | 6.01%                | 0.78%                         | 6.79%                      | 0.64%                | 7.43%                    | 7.279               | 8.97%                  | 6.47%                                        | 6.68%                                  | 5.01%              | 7.77%                    |