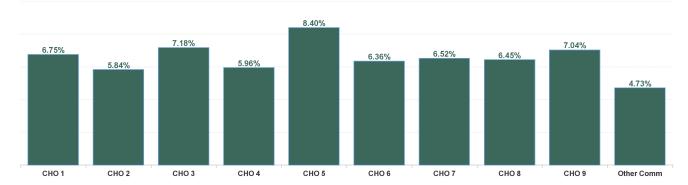

| Health Service Absence Rate - by<br>Hospital Group: Jan 2024 | Certified<br>absence | Self- certified<br>absence | Non Covid-19<br>absence | Covid-19<br>Absence | Total absence<br>rate | % Non<br>Covid-19<br>absence | % Covid-19<br>absence |
|--------------------------------------------------------------|----------------------|----------------------------|-------------------------|---------------------|-----------------------|------------------------------|-----------------------|
| Primary Care                                                 | 5.49%                | 0.55%                      | 6.04%                   | 0.60%               | 6.65%                 | 90.95%                       | 9.05%                 |
| CHO 1                                                        | 5.77%                | 0.52%                      | 6.29%                   | 0.46%               | 6.75%                 | 93.15%                       | 6.85%                 |
| CHO 2                                                        | 5.15%                | 0.33%                      | 5.48%                   | 0.36%               | 5.84%                 | 93.86%                       | 6.14%                 |
| CHO 3                                                        | 5.95%                | 0.43%                      | 6.39%                   | 0.79%               | 7.18%                 | 88.96%                       | 11.04%                |
| CHO 4                                                        | 4.85%                | 0.63%                      | 5.48%                   | 0.48%               | 5.96%                 | 92.02%                       | 7.98%                 |
| CHO 5                                                        | 6.87%                | 0.65%                      | 7.52%                   | 0.88%               | 8.40%                 | 89.54%                       | 10.46%                |
| CHO 6                                                        | 5.24%                | 0.53%                      | 5.77%                   | 0.59%               | 6.36%                 | 90.78%                       | 9.22%                 |
| CHO 7                                                        | 5.14%                | 0.66%                      | 5.79%                   | 0.73%               | 6.52%                 | 88.83%                       | 11.17%                |
| CHO 8                                                        | 5.51%                | 0.46%                      | 5.97%                   | 0.48%               | 6.45%                 | 92.59%                       | 7.41%                 |
| CHO 9                                                        | 5.64%                | 0.62%                      | 6.27%                   | 0.77%               | 7.04%                 | 89.05%                       | 10.95%                |
| Other Community Services                                     | 3.64%                | 0.71%                      | 4.35%                   | 0.37%               | 4.73%                 | 92.11%                       | 7.89%                 |