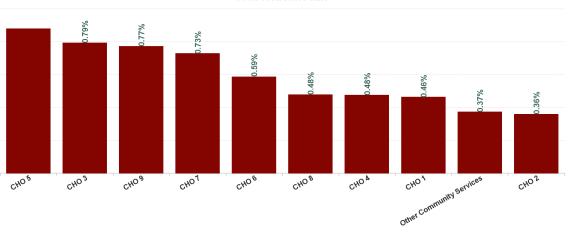

| Health Service Absence Rate - by<br>Hospital Group: Jan 2024 | Certified<br>absence | Self- certified<br>absence | Non Covid-19<br>absence | Covid-19<br>Absence | Total absence<br>rate | % Non<br>Covid-19<br>absence | % Covid-19<br>absence |
|--------------------------------------------------------------|----------------------|----------------------------|-------------------------|---------------------|-----------------------|------------------------------|-----------------------|
| Primary Care                                                 | 5.49%                | 0.55%                      | 6.04%                   | 0.60%               | 6.65%                 | 90.95%                       | 9.05%                 |
| CHO 1                                                        | 5.77%                | 0.52%                      | 6.29%                   | 0.46%               | 6.75%                 | 93.15%                       | 6.85%                 |
| CHO 2                                                        | 5.15%                | 0.33%                      | 5.48%                   | 0.36%               | 5.84%                 | 93.86%                       | 6.14%                 |
| CHO 3                                                        | 5.95%                | 0.43%                      | 6.39%                   | 0.79%               | 7.18%                 | 88.96%                       | 11.04%                |
| CHO 4                                                        | 4.85%                | 0.63%                      | 5.48%                   | 0.48%               | 5.96%                 | 92.02%                       | 7.98%                 |
| CHO 5                                                        | 6.87%                | 0.65%                      | 7.52%                   | 0.88%               | 8.40%                 | 89.54%                       | 10.46%                |
| CHO 6                                                        | 5.24%                | 0.53%                      | 5.77%                   | 0.59%               | 6.36%                 | 90.78%                       | 9.22%                 |
| CHO 7                                                        | 5.14%                | 0.66%                      | 5.79%                   | 0.73%               | 6.52%                 | 88.83%                       | 11.17%                |
| CHO 8                                                        | 5.51%                | 0.46%                      | 5.97%                   | 0.48%               | 6.45%                 | 92.59%                       | 7.41%                 |
| CHO 9                                                        | 5.64%                | 0.62%                      | 6.27%                   | 0.77%               | 7.04%                 | 89.05%                       | 10.95%                |
| Other Community Services                                     | 3.64%                | 0.71%                      | 4.35%                   | 0.37%               | 4.73%                 | 92.11%                       | 7.89%                 |