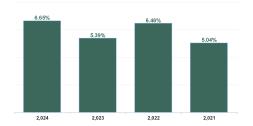

| Feb 2021     | 3.36%                | 0.27%                         | 3.63%                      | 1.08%                | 4.71%            | 4.83% | 3.26% | 4.07%  | 3.54% | 5.67%  | 3.91% | 5.90%  | 5.58% | 4.73% | 2.97%         | 4.71%           |
| Jan 2021     | 3.78%                | 0.14%                         | 3.92%                      | 2.90%                | 6.81%            | 7.92% | 5.13% | 6.18%  | 3.61% | 7.56%  | 6.26% | 7.95%  | 8.41% | 6.82% | 6.73%         | 6.81%           |
| 2021         | 3.76%                | 0.25%                         | 4.02%                      | 1.02%                | 5.04%            | 5.84% | 2.85% | 5.57%  | 3.01% | 6.06%  | 4.57% | 6.11%  | 5.78% | 5.28% | 2.88%         | 5.04%           |



Total Absence Rate

Total Absence Rate



% of Absence Non Covid-19 / Covid-19