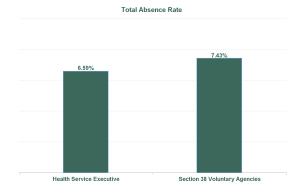

| Health Service Absence Rate -<br>by Admin : Jan 2024 | Certified<br>absence | Self-<br>certified<br>absence | Non<br>Covid-19<br>absence | Covid-19<br>Absensce | Total<br>absence<br>rate | Medical &<br>Dental | Nursing &<br>Midwifery | Health &<br>Social Care<br>Profession<br>als | Manageme<br>nt &<br>Administra<br>tive | General<br>Support | Patient &<br>Client Care |
|------------------------------------------------------|----------------------|-------------------------------|----------------------------|----------------------|--------------------------|---------------------|------------------------|----------------------------------------------|----------------------------------------|--------------------|--------------------------|
| Total                                                | 5.49%                | 0.55%                         | 6.04%                      | 0.60%                | 6.65%                    | 4.219               | 7.55%                  | 5.27%                                        | 7.39%                                  | 6.35%              | 7.88%                    |
| Health Service Executive                             | 5.46%                | 0.54%                         | 6.00%                      | 0.60%                | 6.59%                    | 4.019               | 7.45%                  | 5.24%                                        | 7.42%                                  | 6.78%              | 7.90%                    |
| Section 38 Voluntary Agencies                        | 6.01%                | 0.78%                         | 6.79%                      | 0.64%                | 7.43%                    | 7.279               | 8.97%                  | 6.47%                                        | 6.68%                                  | 5.01%              | 7.77%                    |