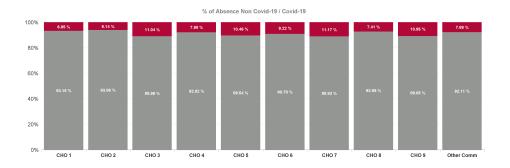

| Health Service Absence Rate - by<br>Hospital Group: Jan 2024 | Certified<br>absence | Self- certified<br>absence | Non Covid-19<br>absence | Covid-19<br>Absence | Total absence<br>rate | % Non<br>Covid-19<br>absence | % Covid-19<br>absence |
|--------------------------------------------------------------|----------------------|----------------------------|-------------------------|---------------------|-----------------------|------------------------------|-----------------------|
| Primary Care                                                 | 5.49%                | 0.55%                      | 6.04%                   | 0.60%               | 6.65%                 | 90.95%                       | 9.05%                 |
| CHO 1                                                        | 5.77%                | 0.52%                      | 6.29%                   | 0.46%               | 6.75%                 | 93.15%                       | 6.85%                 |
| CHO 2                                                        | 5.15%                | 0.33%                      | 5.48%                   | 0.36%               | 5.84%                 | 93.86%                       | 6.14%                 |
| CHO 3                                                        | 5.95%                | 0.43%                      | 6.39%                   | 0.79%               | 7.18%                 | 88.96%                       | 11.04%                |
| CHO 4                                                        | 4.85%                | 0.63%                      | 5.48%                   | 0.48%               | 5.96%                 | 92.02%                       | 7.98%                 |
| CHO 5                                                        | 6.87%                | 0.65%                      | 7.52%                   | 0.88%               | 8.40%                 | 89.54%                       | 10.46%                |
| CHO 6                                                        | 5.24%                | 0.53%                      | 5.77%                   | 0.59%               | 6.36%                 | 90.78%                       | 9.22%                 |
| CHO 7                                                        | 5.14%                | 0.66%                      | 5.79%                   | 0.73%               | 6.52%                 | 88.83%                       | 11.17%                |
| CHO 8                                                        | 5.51%                | 0.46%                      | 5.97%                   | 0.48%               | 6.45%                 | 92.59%                       | 7.41%                 |
| CHO 9                                                        | 5.64%                | 0.62%                      | 6.27%                   | 0.77%               | 7.04%                 | 89.05%                       | 10.95%                |
| Other Community Services                                     | 3.64%                | 0.71%                      | 4.35%                   | 0.37%               | 4.73%                 | 92.11%                       | 7.89%                 |