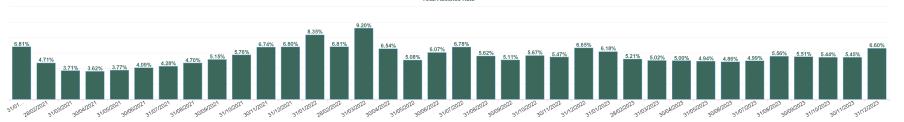

4.04% | 2.69%         | 3.71%           |
| Feb 2021     | 3.36%                | 0.27%                         | 3.63%                      | 1.08%                | 4.71%            | 4.83% | 3.26% | 4.07%  | 3.54% | 5.67%  | 3.91% | 5.90%  | 5.58% | 4.73% | 2.97%         | 4.71%           |
| Jan 2021     | 3.78%                | 0.14%                         | 3.92%                      | 2.90%                | 6.81%            | 7.92% | 5.13% | 6.18%  | 3.61% | 7.56%  | 6.26% | 7.95%  | 8.41% | 6.82% | 6.73%         | 6.81%           |
| 2021         | 3.76%                | 0.25%                         | 4.02%                      | 1.02%                | 5.04%            | 5.84% | 2.85% | 5.57%  | 3.01% | 6.06%  | 4.57% | 6.11%  | 5.78% | 5.28% | 2.88%         | 5.04%           |



Total Absence Rate

Total Absence Rate



% of Absence Non Covid-19 / Covid-19