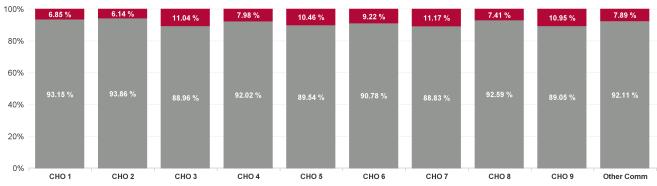

| Health Service Absence Rate - by<br>Hospital Group: Jan 2024 | Certified<br>absence | Self- certified<br>absence | Non Covid-19<br>absence | Covid-19<br>Absence | Total absence<br>rate | % Non<br>Covid-19<br>absence | % Covid-19<br>absence |
|--------------------------------------------------------------|----------------------|----------------------------|-------------------------|---------------------|-----------------------|------------------------------|-----------------------|
| Primary Care                                                 | 5.49%                | 0.55%                      | 6.04%                   | 0.60%               | 6.65%                 | 90.95%                       | 9.05%                 |
| CHO 1                                                        | 5.77%                | 0.52%                      | 6.29%                   | 0.46%               | 6.75%                 | 93.15%                       | 6.85%                 |
| CHO 2                                                        | 5.15%                | 0.33%                      | 5.48%                   | 0.36%               | 5.84%                 | 93.86%                       | 6.14%                 |
| CHO 3                                                        | 5.95%                | 0.43%                      | 6.39%                   | 0.79%               | 7.18%                 | 88.96%                       | 11.04%                |
| CHO 4                                                        | 4.85%                | 0.63%                      | 5.48%                   | 0.48%               | 5.96%                 | 92.02%                       | 7.98%                 |
| CHO 5                                                        | 6.87%                | 0.65%                      | 7.52%                   | 0.88%               | 8.40%                 | 89.54%                       | 10.46%                |
| CHO 6                                                        | 5.24%                | 0.53%                      | 5.77%                   | 0.59%               | 6.36%                 | 90.78%                       | 9.22%                 |
| CHO 7                                                        | 5.14%                | 0.66%                      | 5.79%                   | 0.73%               | 6.52%                 | 88.83%                       | 11.17%                |
| CHO 8                                                        | 5.51%                | 0.46%                      | 5.97%                   | 0.48%               | 6.45%                 | 92.59%                       | 7.41%                 |
| CHO 9                                                        | 5.64%                | 0.62%                      | 6.27%                   | 0.77%               | 7.04%                 | 89.05%                       | 10.95%                |
| Other Community Services                                     | 3.64%                | 0.71%                      | 4.35%                   | 0.37%               | 4.73%                 | 92.11%                       | 7.89%                 |