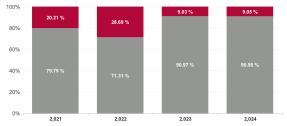

0.27%                         | 3.63%                      | 1.08%                | 4.71%            | 4.83% | 3.26% | 4.07%  | 3.54% | 5.67%  | 3.91% | 5.90%  | 5.58% | 4.73% | 2.97%         | 4.71%           |
| Jan 2021     | 3.78%                | 0.14%                         | 3.92%                      | 2.90%                | 6.81%            | 7.92% | 5.13% | 6.18%  | 3.61% | 7.56%  | 6.26% | 7.95%  | 8.41% | 6.82% | 6.73%         | 6.81%           |
| 2021         | 3.76%                | 0.25%                         | 4.02%                      | 1.02%                | 5.04%            | 5.84% | 2.85% | 5.57%  | 3.01% | 6.06%  | 4.57% | 6.11%  | 5.78% | 5.28% | 2.88%         | 5.04%           |



Total Absence Rate

Total Absence Rate



% of Absence Non Covid-19 / Covid-19