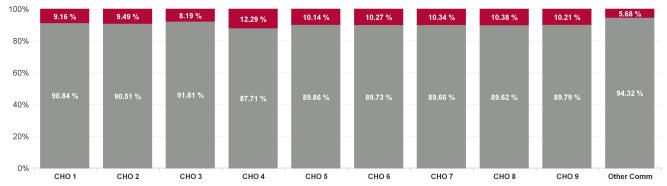

| Health Service Absence Rate - by<br>Hospital Group: Jun 2024 | Certified<br>absence | Self- certified<br>absence | Non Covid-19<br>absence | Covid-19<br>Absence | Total absence<br>rate |  |
|--------------------------------------------------------------|----------------------|----------------------------|-------------------------|---------------------|-----------------------|--|
| PC                                                           | 5.57%                | 0.40%                      | 5.97%                   | 0.67%               | 6.65%                 |  |
| CHO 1                                                        | 5.53%                | 0.37%                      | 5.89%                   | 0.59%               | 6.49%                 |  |
| CHO 2                                                        | 4.79%                | 0.27%                      | 5.05%                   | 0.53%               | 5.58%                 |  |
| CHO 3                                                        | 6.71%                | 0.26%                      | 6.97%                   | 0.62%               | 7.59%                 |  |
| CHO 4                                                        | 5.60%                | 0.49%                      | 6.09%                   | 0.85%               | 6.94%                 |  |
| CHO 5                                                        | 6.26%                | 0.43%                      | 6.69%                   | 0.75%               | 7.45%                 |  |
| CHO 6                                                        | 4.67%                | 0.54%                      | 5.21%                   | 0.60%               | 5.80%                 |  |
| CHO 7                                                        | 6.23%                | 0.45%                      | 6.68%                   | 0.77%               | 7.45%                 |  |
| CHO 8                                                        | 5.32%                | 0.40%                      | 5.72%                   | 0.66%               | 6.38%                 |  |
| CHO 9                                                        | 4.92%                | 0.43%                      | 5.35%                   | 0.61%               | 5.96%                 |  |
| Other Community Services                                     | 5.95%                | 0.36%                      | 6.32%                   | 0.38%               | 6.70%                 |  |

#### Total Absence Rate

| Health Service Absence<br>Rate - by HG, CHO/Care<br>Group & Staff Category :<br>Jun 2024 | Certified<br>absence | Self-<br>certified<br>absence | Non<br>Covid-19<br>absence | Covid-19<br>Absensce | Total<br>absence<br>rate |  |
|------------------------------------------------------------------------------------------|----------------------|-------------------------------|----------------------------|----------------------|--------------------------|--|
| PC                                                                                       | 5.57%                | 0.40%                         | 5.97%                      | 0.67%                | 6.65%                    |  |
| CHO 1                                                                                    | 5.53%                | 0.37%                         | 5.89%                      | 0.59%                | 6.49%                    |  |
| CHO 2                                                                                    | 4.79%                | 0.27%                         | 5.05%                      | 0.53%                | 5.58%                    |  |
| CHO 3                                                                                    | 6.71%                | 0.26%                         | 6.97%                      | 0.62%                | 7.59%                    |  |
| CHO 4                                                                                    | 5.60%                | 0.49%                         | 6.09%                      | 0.85%                | 6.94%                    |  |
| CHO 5                                                                                    | 6.26%                | 0.43%                         | 6.69%                      | 0.75%                | 7.45%                    |  |
| CHO 6                                                                                    | 4.67%                | 0.54%                         | 5.21%                      | 0.60%                | 5.80%                    |  |
| CHO 7                                                                                    | 6.23%                | 0.45%                         | 6.68%                      | 0.77%                | 7.45%                    |  |
| CHO 8                                                                                    | 5.32%                | 0.40%                         | 5.72%                      | 0.66%                | 6.38%                    |  |
| CHO 9                                                                                    | 4.92%                | 0.43%                         | 5.35%                      | 0.61%                | 5.96%                    |  |
| Other Community Services                                                                 | 5.95%                | 0.36%                         | 6.32%                      | 0.38%                | 6.70%                    |  |