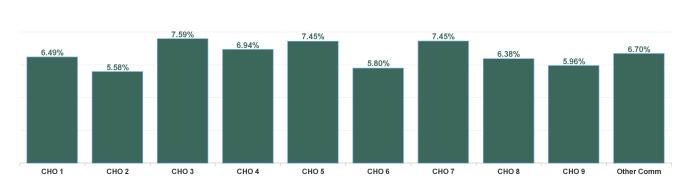

| Health Service Absence Rate - by<br>Hospital Group: Jun 2024 | Certified<br>absence | Self- certified<br>absence | Non Covid-19<br>absence | Covid-19<br>Absence | Total absence<br>rate |  |
|--------------------------------------------------------------|----------------------|----------------------------|-------------------------|---------------------|-----------------------|--|
| PC                                                           | 5.57%                | 0.40%                      | 5.97%                   | 0.67%               | 6.65%                 |  |
| CHO 1                                                        | 5.53%                | 0.37%                      | 5.89%                   | 0.59%               | 6.49%                 |  |
| CHO 2                                                        | 4.79%                | 0.27%                      | 5.05%                   | 0.53%               | 5.58%                 |  |
| CHO 3                                                        | 6.71%                | 0.26%                      | 6.97%                   | 0.62%               | 7.59%                 |  |
| CHO 4                                                        | 5.60%                | 0.49%                      | 6.09%                   | 0.85%               | 6.94%                 |  |
| CHO 5                                                        | 6.26%                | 0.43%                      | 6.69%                   | 0.75%               | 7.45%                 |  |
| CHO 6                                                        | 4.67%                | 0.54%                      | 5.21%                   | 0.60%               | 5.80%                 |  |
| CHO 7                                                        | 6.23%                | 0.45%                      | 6.68%                   | 0.77%               | 7.45%                 |  |
| CHO 8                                                        | 5.32%                | 0.40%                      | 5.72%                   | 0.66%               | 6.38%                 |  |
| CHO 9                                                        | 4.92%                | 0.43%                      | 5.35%                   | 0.61%               | 5.96%                 |  |
| Other Community Services                                     | 5.95%                | 0.36%                      | 6.32%                   | 0.38%               | 6.70%                 |  |

#### Total Absence Rate

| Health Service Absence<br>Rate - by HG, CHO/Care<br>Group & Staff Category :<br>Jun 2024 | Certified<br>absence | Self-<br>certified<br>absence | Non<br>Covid-19<br>absence | Covid-19<br>Absensce | Total<br>absence<br>rate |  |
|------------------------------------------------------------------------------------------|----------------------|-------------------------------|----------------------------|----------------------|--------------------------|--|
| PC                                                                                       | 5.57%                | 0.40%                         | 5.97%                      | 0.67%                | 6.65%                    |  |
| CHO 1                                                                                    | 5.53%                | 0.37%                         | 5.89%                      | 0.59%                | 6.49%                    |  |
| CHO 2                                                                                    | 4.79%                | 0.27%                         | 5.05%                      | 0.53%                | 5.58%                    |  |
| CHO 3                                                                                    | 6.71%                | 0.26%                         | 6.97%                      | 0.62%                | 7.59%                    |  |
| CHO 4                                                                                    | 5.60%                | 0.49%                         | 6.09%                      | 0.85%                | 6.94%                    |  |
| CHO 5                                                                                    | 6.26%                | 0.43%                         | 6.69%                      | 0.75%                | 7.45%                    |  |
| CHO 6                                                                                    | 4.67%                | 0.54%                         | 5.21%                      | 0.60%                | 5.80%                    |  |
| CHO 7                                                                                    | 6.23%                | 0.45%                         | 6.68%                      | 0.77%                | 7.45%                    |  |
| CHO 8                                                                                    | 5.32%                | 0.40%                         | 5.72%                      | 0.66%                | 6.38%                    |  |
| CHO 9                                                                                    | 4.92%                | 0.43%                         | 5.35%                      | 0.61%                | 5.96%                    |  |
| Other Community Services                                                                 | 5.95%                | 0.36%                         | 6.32%                      | 0.38%                | 6.70%                    |  |