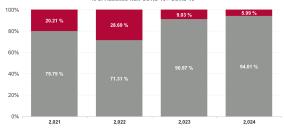

| % Non<br>Covid-19<br>absence | % Covid-19<br>absence |
|------------------------------|-----------------------|
| 89.86%                       | 10.14%                |
| 85.53%                       | 14.47%                |
| 90.08%                       | 9.92%                 |
| 87.30%                       | 12.70%                |
| 92.24%                       | 7.76%                 |
| 90.14%                       | 9.86%                 |
| 90.43%                       | 9.57%                 |

| % Non<br>Covid-19<br>absence | % Covid-19<br>absence |
|------------------------------|-----------------------|
| 89.86%                       | 10.14%                |
| 90.84%                       | 9.16%                 |
| 90.51%                       | 9.49%                 |
| 91.81%                       | 8.19%                 |
| 87.71%                       | 12.29%                |
| 89.86%                       | 10.14%                |
| 89.73%                       | 10.27%                |
| 89.66%                       | 10.34%                |
| 89.62%                       | 10.38%                |
| 89.79%                       | 10.21%                |
| 94.32%                       | 5.68%                 |