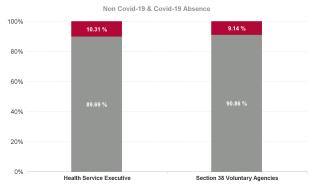

| % Non<br>Covid-19<br>absence | % Covid-19<br>absence |
|------------------------------|-----------------------|
| 89.86%                       | 10.14%                |
| 85.53%                       | 14.47%                |
| 90.08%                       | 9.92%                 |
| 87.30%                       | 12.70%                |
| 92.24%                       | 7.76%                 |
| 90.14%                       | 9.86%                 |
| 90.43%                       | 9.57%                 |

| % Non<br>Covid-19<br>absence | % Covid-19<br>absence |
|------------------------------|-----------------------|
| 89.86%                       | 10.14%                |
| 90.84%                       | 9.16%                 |
| 90.51%                       | 9.49%                 |
| 91.81%                       | 8.19%                 |
| 87.71%                       | 12.29%                |
| 89.86%                       | 10.14%                |
| 89.73%                       | 10.27%                |
| 89.66%                       | 10.34%                |
| 89.62%                       | 10.38%                |
| 89.79%                       | 10.21%                |
| 94.32%                       | 5.68%                 |