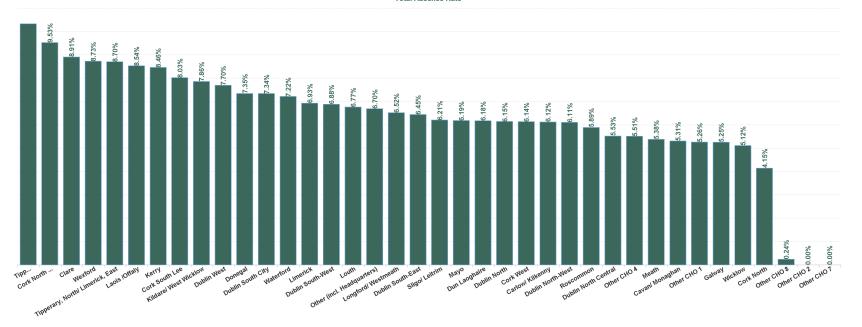

#### Total Absence Rate

| Health Service Absence Rate<br>- by HG, CHO/Care Group &<br>Staff Category: Jun 2024 | Certified absence | Self-<br>certified<br>absence | Non<br>Covid-19<br>absence | Covid-19<br>Absence | Total<br>absence<br>rate | Medical &<br>Dental | Nursing &<br>Midwifery | Health & Social<br>Care<br>Professionals | Management &<br>Administrative | General<br>Support | Patient & Client<br>Care |
|--------------------------------------------------------------------------------------|-------------------|-------------------------------|----------------------------|---------------------|--------------------------|---------------------|------------------------|------------------------------------------|--------------------------------|--------------------|--------------------------|
| Total                                                                                | 5.57%             | 0.40%                         | 5.97%                      | 0.67%               | 6.65%                    | 3.62%               | 7.51%                  | 5.59%                                    | 6.61%                          | 8.57%              | 8.30%                    |
| Cavan/ Monaghan                                                                      | 4.57%             | 0.19%                         | 4.76%                      | 0.56%               | 5.31%                    | 1.56%               | 6.74%                  | 6.34%                                    | 3.40%                          | 0.00%              | 9.89%                    |
| Donegal                                                                              | 6.20%             | 0.58%                         | 6.78%                      | 0.56%               | 7.35%                    | 3.82%               | 6.18%                  | 6.92%                                    | 8.69%                          | 13.21%             | 6.43%                    |
| Other CHO 1                                                                          | 0.00%             | 5.26%                         | 5.26%                      | 0.00%               | 5.26%                    |                     |                        |                                          | 5.26%                          |                    |                          |
| Sligo/ Leitrim                                                                       | 5.36%             | 0.17%                         | 5.53%                      | 0.68%               | 6.21%                    | 0.00%               | 8.41%                  | 3.94%                                    | 7.14%                          | 1.05%              | 12.30%                   |
| CHO 1                                                                                | 5.53%             | 0.37%                         | 5.89%                      | 0.59%               | 6.49%                    | 1.83%               | 6.94%                  | 5.96%                                    | 6.79%                          | 6.41%              | 8.76%                    |
| Galway                                                                               | 4.50%             | 0.25%                         | 4.75%                      | 0.50%               | 5.25%                    | 2.22%               | 4.13%                  | 6.37%                                    | 8.08%                          | 0.71%              | 5.55%                    |
| Mayo                                                                                 | 5.37%             | 0.25%                         | 5.62%                      | 0.57%               | 6.19%                    | 3.59%               | 7.61%                  | 6.53%                                    | 5.82%                          | 6.77%              | 4.03%                    |
| Other CHO 2                                                                          | 0.00%             | 0.00%                         | 0.00%                      | 0.00%               | 0.00%                    |                     |                        |                                          | 0.00%                          |                    |                          |
| Roscommon                                                                            | 4.92%             | 0.38%                         | 5.30%                      | 0.59%               | 5.89%                    | 2.62%               | 5.28%                  | 2.88%                                    | 9.14%                          | 0.00%              | 11.28%                   |
| CHO 2                                                                                | 4.79%             | 0.27%                         | 5.05%                      | 0.53%               | 5.58%                    | 2.67%               | 5.14%                  | 6.06%                                    | 7.55%                          | 2.17%              | 5.56%                    |
| Clare                                                                                | 7.56%             | 0.29%                         | 7.86%                      | 1.05%               | 8.91%                    | 4.13%               | 9.57%                  | 5.30%                                    | 12.00%                         | 0.00%              | 12.43%                   |
| Limerick                                                                             | 6.08%             | 0.20%                         | 6.28%                      | 0.65%               | 6.93%                    | 2.69%               | 8.22%                  | 5.81%                                    | 4.64%                          | 8.77%              | 11.32%                   |
| Tipperary, North/ Limerick, East                                                     | 8.13%             | 0.44%                         | 8.57%                      | 0.14%               | 8.70%                    | 2.49%               | 10.68%                 | 7.69%                                    | 5.51%                          | 0.00%              | 15.82%                   |
| СНО 3                                                                                | 6.71%             | 0.26%                         | 6.97%                      | 0.62%               | 7.59%                    | 2.86%               | 8.96%                  | 6.08%                                    | 6.39%                          | 7.18%              | 12.46%                   |
| Cork North                                                                           | 3.73%             | 0.31%                         | 4.04%                      | 0.11%               | 4.15%                    | 0.60%               | 6.67%                  | 1.00%                                    | 2.56%                          | 20.97%             | 6.02%                    |
| Cork North Lee                                                                       | 8.44%             | 0.33%                         | 8.77%                      | 0.76%               | 9.53%                    | 7.94%               | 10.18%                 | 14.98%                                   | 3.47%                          |                    | 2.36%                    |
| Cork South Lee                                                                       | 5.82%             | 0.66%                         | 6.48%                      | 1.55%               | 8.03%                    | 4.87%               | 7.50%                  | 6.93%                                    | 4.88%                          | 24.84%             | 11.23%                   |
| Cork West                                                                            | 5.31%             | 0.41%                         | 5.72%                      | 0.42%               | 6.14%                    | 3.12%               | 4.95%                  | 8.44%                                    | 6.97%                          | 0.00%              | 0.96%                    |
| Kerry                                                                                | 7.13%             | 0.56%                         | 7.69%                      | 0.77%               | 8.46%                    | 10.09%              | 8.85%                  | 7.19%                                    | 6.79%                          | 4.60%              | 10.61%                   |
| Other CHO 4                                                                          | 4.41%             | 0.45%                         | 4.86%                      | 0.66%               | 5.51%                    | 0.00%               | 1.01%                  | 7.11%                                    | 3.71%                          | 0.00%              | 1.38%                    |
| CHO 4                                                                                | 5.60%             | 0.49%                         | 6.09%                      | 0.85%               | 6.94%                    | 3.07%               | 7.89%                  | 7.62%                                    | 4.56%                          | 22.12%             | 7.97%                    |
| Carlow/ Kilkenny                                                                     | 4.95%             | 0.39%                         | 5.34%                      | 0.78%               | 6.12%                    | 2.70%               | 7.88%                  | 5.38%                                    | 6.90%                          | 0.00%              | 5.80%                    |
| Tipperary, South                                                                     | 8.41%             | 0.43%                         | 8.85%                      | 1.48%               | 10.33%                   | 11.52%              | 10.10%                 | 6.04%                                    | 9.83%                          | 23.38%             | 19.55%                   |
| Waterford                                                                            | 6.47%             | 0.43%                         | 6.90%                      | 0.32%               | 7.22%                    | 1.05%               | 10.35%                 | 5.56%                                    | 8.13%                          | 0.00%              | 5.31%                    |
| Wexford                                                                              | 7.46%             | 0.50%                         | 7.95%                      | 0.77%               | 8.73%                    | 14.92%              | 9.68%                  | 7.46%                                    | 7.86%                          | 7.17%              | 5.26%                    |
| CHO 5                                                                                | 6.26%             | 0.43%                         | 6.69%                      | 0.75%               | 7.45%                    | 5.00%               | 9.32%                  | 5.70%                                    | 7.85%                          | 7.10%              | 7.10%                    |
| Dublin South-East                                                                    | 5.24%             | 0.54%                         | 5.78%                      | 0.67%               | 6.45%                    | 3.25%               | 5.40%                  | 5.24%                                    | 8.95%                          | 5.03%              | 15.54%                   |
| Dun Laoghaire                                                                        | 4.86%             | 0.42%                         | 5.28%                      | 0.89%               | 6.18%                    | 4.17%               | 9.31%                  | 3.38%                                    | 9.39%                          | 0.51%              | 1.54%                    |
| Wicklow                                                                              | 4.12%             | 0.58%                         | 4.70%                      | 0.42%               | 5.12%                    | 2.61%               | 8.20%                  | 3.59%                                    | 4.10%                          | 8.18%              | 3.93%                    |
| CHO 6                                                                                | 4.67%             | 0.54%                         | 5.21%                      | 0.60%               | 5.80%                    | 3.09%               | 7.69%                  | 4.22%                                    | 7.12%                          | 6.90%              | 4.80%                    |
| Dublin South City                                                                    | 6.21%             | 0.40%                         | 6.61%                      | 0.73%               | 7.34%                    | 5.27%               | 7.25%                  | 2.51%                                    | 7.15%                          | 9.20%              | 10.06%                   |
| Dublin South-West                                                                    | 5.70%             | 0.61%                         | 6.32%                      | 0.57%               | 6.88%                    | 5.57%               | 7.31%                  | 3.56%                                    | 11.57%                         | 30.00%             | 1.72%                    |
| Dublin West                                                                          | 6.43%             | 0.45%                         | 6.89%                      | 0.81%               | 7.70%                    | 1.90%               | 8.29%                  | 5.09%                                    | 6.80%                          | 15.19%             | 15.30%                   |
| Kildare/ West Wicklow                                                                | 6.47%             | 0.47%                         | 6.94%                      | 0.93%               | 7.86%                    | 3.90%               | 7.22%                  | 7.21%                                    | 8.33%                          | 15.98%             | 11.18%                   |
| Other CHO 7                                                                          | 0.00%             | 0.00%                         | 0.00%                      | 0.00%               | 0.00%                    | 0.00%               | 0.00%                  | 0.00%                                    | 0.00%                          | 10.0070            | 11.1070                  |
| CHO 7                                                                                | 6.23%             | 0.45%                         | 6.68%                      | 0.77%               | 7.45%                    | 3.06%               | 7.37%                  | 4.71%                                    | 8.06%                          | 10.95%             | 11.03%                   |
| Laois /Offaly                                                                        | 7.35%             | 0.48%                         | 7.83%                      | 0.70%               | 8.54%                    | 17.74%              | 7.40%                  | 9.09%                                    | 8.11%                          | 15.35%             | 5.67%                    |
| Longford/ Westmeath                                                                  | 5.54%             | 0.35%                         | 5.89%                      | 0.63%               | 6.52%                    | 4.89%               | 6.49%                  | 5.73%                                    | 7.08%                          | 0.00%              | 9.70%                    |
| Louth                                                                                | 5.58%             | 0.50%                         | 6.08%                      | 0.68%               | 6.77%                    | 9.13%               | 8.05%                  | 5.66%                                    | 6.44%                          | 2.58%              | 8.35%                    |
| Meath                                                                                | 4.27%             | 0.35%                         | 4.62%                      | 0.76%               | 5.38%                    | 0.16%               | 9.31%                  | 1.85%                                    | 6.01%                          | 19.94%             | 7.04%                    |
| Other CHO 8                                                                          | 0.16%             | 0.08%                         | 0.24%                      | 0.00%               | 0.24%                    | 0.00%               | 0.00%                  | 1.00/0                                   | 0.26%                          | 0.00%              | 7.04/0                   |
| CHO 8                                                                                | 5.32%             | 0.40%                         | 5.72%                      | 0.66%               | 6.38%                    | 3.79%               | 7.67%                  | 5.61%                                    | 5.82%                          | 11.75%             | 7.78%                    |
| Dublin North                                                                         | 5.19%             | 0.41%                         | 5.60%                      | 0.55%               | 6.15%                    | 4.29%               | 6.68%                  | 4.20%                                    | 8.77%                          | 3.53%              | 6.18%                    |
| Dublin North Central                                                                 | 4.26%             | 0.41%                         | 4.70%                      | 0.83%               | 5.53%                    | 3.20%               | 5.83%                  | 4.20%                                    | 5.27%                          | 21.74%             | 7.08%                    |
| Dublin North-West                                                                    | 5.19%             | 0.44%                         | 5.64%                      | 0.63%               | 6.11%                    | 18.05%              | 7.59%                  | 2.72%                                    | 8.42%                          | 0.98%              | 5.00%                    |
| CHO 9                                                                                | 4.92%             | 0.45%                         | 5.35%                      | 0.47%               | 5.96%                    | 6.06%               | 6.65%                  | 3.74%                                    | 7.59%                          | 5.78%              | 6.10%                    |
|                                                                                      |                   |                               |                            |                     |                          |                     |                        |                                          |                                |                    |                          |
| Other (incl. Headquarters)                                                           | 5.95%             | 0.36%                         | 6.32%                      | 0.38%               | 6.70%                    | 9.97%               | 31.03%                 | 5.72%                                    | 2.62%                          | 1.70%              | 6.40%                    |
| Other Community Services  Community Services                                         | 5.95%<br>5.57%    | 0.36%                         | 6.32%<br>5.97%             | 0.38%               | 6.70%<br>6.65%           | 9.97%<br>3.62%      | 31.03%<br>7.51%        | 5.72%<br>5.59%                           | 2.62%<br>6.61%                 | 1.70%<br>8.57%     | 6.40%<br>8.30%           |