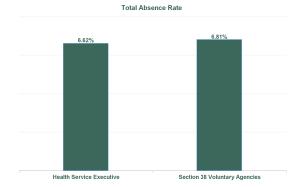

#### Covid 19 Absence Rate

| Health Service Absence Rate -<br>by Admin : Jun 2024 | Certified<br>absence | Self-<br>certified<br>absence | Non<br>Covid-19<br>absence | Covid-19<br>Absensce | Total<br>absence<br>rate | Medical &<br>Dental | Nursing &<br>Midwifery | Health &<br>Social Care<br>Profession<br>als | Manageme<br>nt &<br>Administra<br>tive | General<br>Support | Patient &<br>Client Care |
|------------------------------------------------------|----------------------|-------------------------------|----------------------------|----------------------|--------------------------|---------------------|------------------------|----------------------------------------------|----------------------------------------|--------------------|--------------------------|
| Total                                                | 5.57%                | 0.40%                         | 5.97%                      | 0.67%                | 6.65%                    | 3.62%               | 7.51%                  | 5.59%                                        | 6.61%                                  | 8.57%              | 8.30%                    |
| Health Service Executive                             | 5.53%                | 0.40%                         | 5.94%                      | 0.68%                | 6.62%                    | 3.79%               | 7.61%                  | 5.71%                                        | 6.80%                                  | 6.66%              | 8.33%                    |
| Section 38 Voluntary Agencies                        | 5.79%                | 0.40%                         | 6.19%                      | 0.62%                | 6.81%                    | 1.98%               | 7.01%                  | 3.87%                                        | 4.89%                                  | 11.12%             | 8.22%                    |