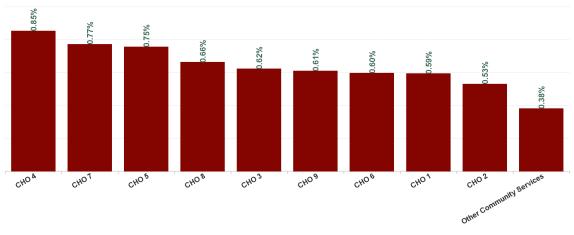

| Health Service Absence Rate - by<br>Hospital Group: Jun 2024 | Certified<br>absence | Self- certified<br>absence | Non Covid-19<br>absence | Covid-19<br>Absence | Total absence<br>rate |  |
|--------------------------------------------------------------|----------------------|----------------------------|-------------------------|---------------------|-----------------------|--|
| PC                                                           | 5.57%                | 0.40%                      | 5.97%                   | 0.67%               | 6.65%                 |  |
| CHO 1                                                        | 5.53%                | 0.37%                      | 5.89%                   | 0.59%               | 6.49%                 |  |
| CHO 2                                                        | 4.79%                | 0.27%                      | 5.05%                   | 0.53%               | 5.58%                 |  |
| CHO 3                                                        | 6.71%                | 0.26%                      | 6.97%                   | 0.62%               | 7.59%                 |  |
| CHO 4                                                        | 5.60%                | 0.49%                      | 6.09%                   | 0.85%               | 6.94%                 |  |
| CHO 5                                                        | 6.26%                | 0.43%                      | 6.69%                   | 0.75%               | 7.45%                 |  |
| CHO 6                                                        | 4.67%                | 0.54%                      | 5.21%                   | 0.60%               | 5.80%                 |  |
| CHO 7                                                        | 6.23%                | 0.45%                      | 6.68%                   | 0.77%               | 7.45%                 |  |
| CHO 8                                                        | 5.32%                | 0.40%                      | 5.72%                   | 0.66%               | 6.38%                 |  |
| CHO 9                                                        | 4.92%                | 0.43%                      | 5.35%                   | 0.61%               | 5.96%                 |  |
| Other Community Services                                     | 5.95%                | 0.36%                      | 6.32%                   | 0.38%               | 6.70%                 |  |

#### Total Absence Rate

| Health Service Absence<br>Rate - by HG, CHO/Care<br>Group & Staff Category :<br>Jun 2024 | Certified<br>absence | Self-<br>certified<br>absence | Non<br>Covid-19<br>absence | Covid-19<br>Absensce | Total<br>absence<br>rate |  |
|------------------------------------------------------------------------------------------|----------------------|-------------------------------|----------------------------|----------------------|--------------------------|--|
| PC                                                                                       | 5.57%                | 0.40%                         | 5.97%                      | 0.67%                | 6.65%                    |  |
| CHO 1                                                                                    | 5.53%                | 0.37%                         | 5.89%                      | 0.59%                | 6.49%                    |  |
| CHO 2                                                                                    | 4.79%                | 0.27%                         | 5.05%                      | 0.53%                | 5.58%                    |  |
| CHO 3                                                                                    | 6.71%                | 0.26%                         | 6.97%                      | 0.62%                | 7.59%                    |  |
| CHO 4                                                                                    | 5.60%                | 0.49%                         | 6.09%                      | 0.85%                | 6.94%                    |  |
| CHO 5                                                                                    | 6.26%                | 0.43%                         | 6.69%                      | 0.75%                | 7.45%                    |  |
| CHO 6                                                                                    | 4.67%                | 0.54%                         | 5.21%                      | 0.60%                | 5.80%                    |  |
| CHO 7                                                                                    | 6.23%                | 0.45%                         | 6.68%                      | 0.77%                | 7.45%                    |  |
| CHO 8                                                                                    | 5.32%                | 0.40%                         | 5.72%                      | 0.66%                | 6.38%                    |  |
| CHO 9                                                                                    | 4.92%                | 0.43%                         | 5.35%                      | 0.61%                | 5.96%                    |  |
| Other Community Services                                                                 | 5.95%                | 0.36%                         | 6.32%                      | 0.38%                | 6.70%                    |  |