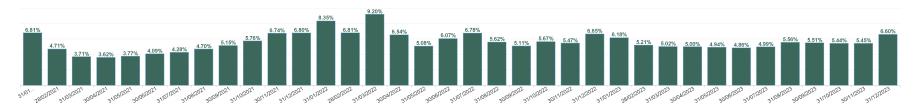

| 3.26%  | 4.07%          | 3.54% | 5.67%  | 3.91%          | 5.90%          | 5.58%          | 4.73% | 2.97%          | 4.71%           |
| Jan 2021             | 3.78%                | 0.14%                         | 3.92%                      | 2.90%                | 6.81%                    | 7.92%          | 5.13%  | 6.18%          | 3.61% | 7.56%  | 6.26%          | 7.95%          | 8.41%          | 6.82% | 6.73%          | 6.81%           |
| 2021                 | 3.76%                | 0.25%                         | 4.02%                      | 1.02%                | 5.04%                    | 5.84%          | 2.85%  | 5.57%          | 3.01% | 6.06%  | 4.57%          | 6.11%          | 5.78%          | 5.28% | 2.88%          | 5.04%           |

#### Total Absence Rate